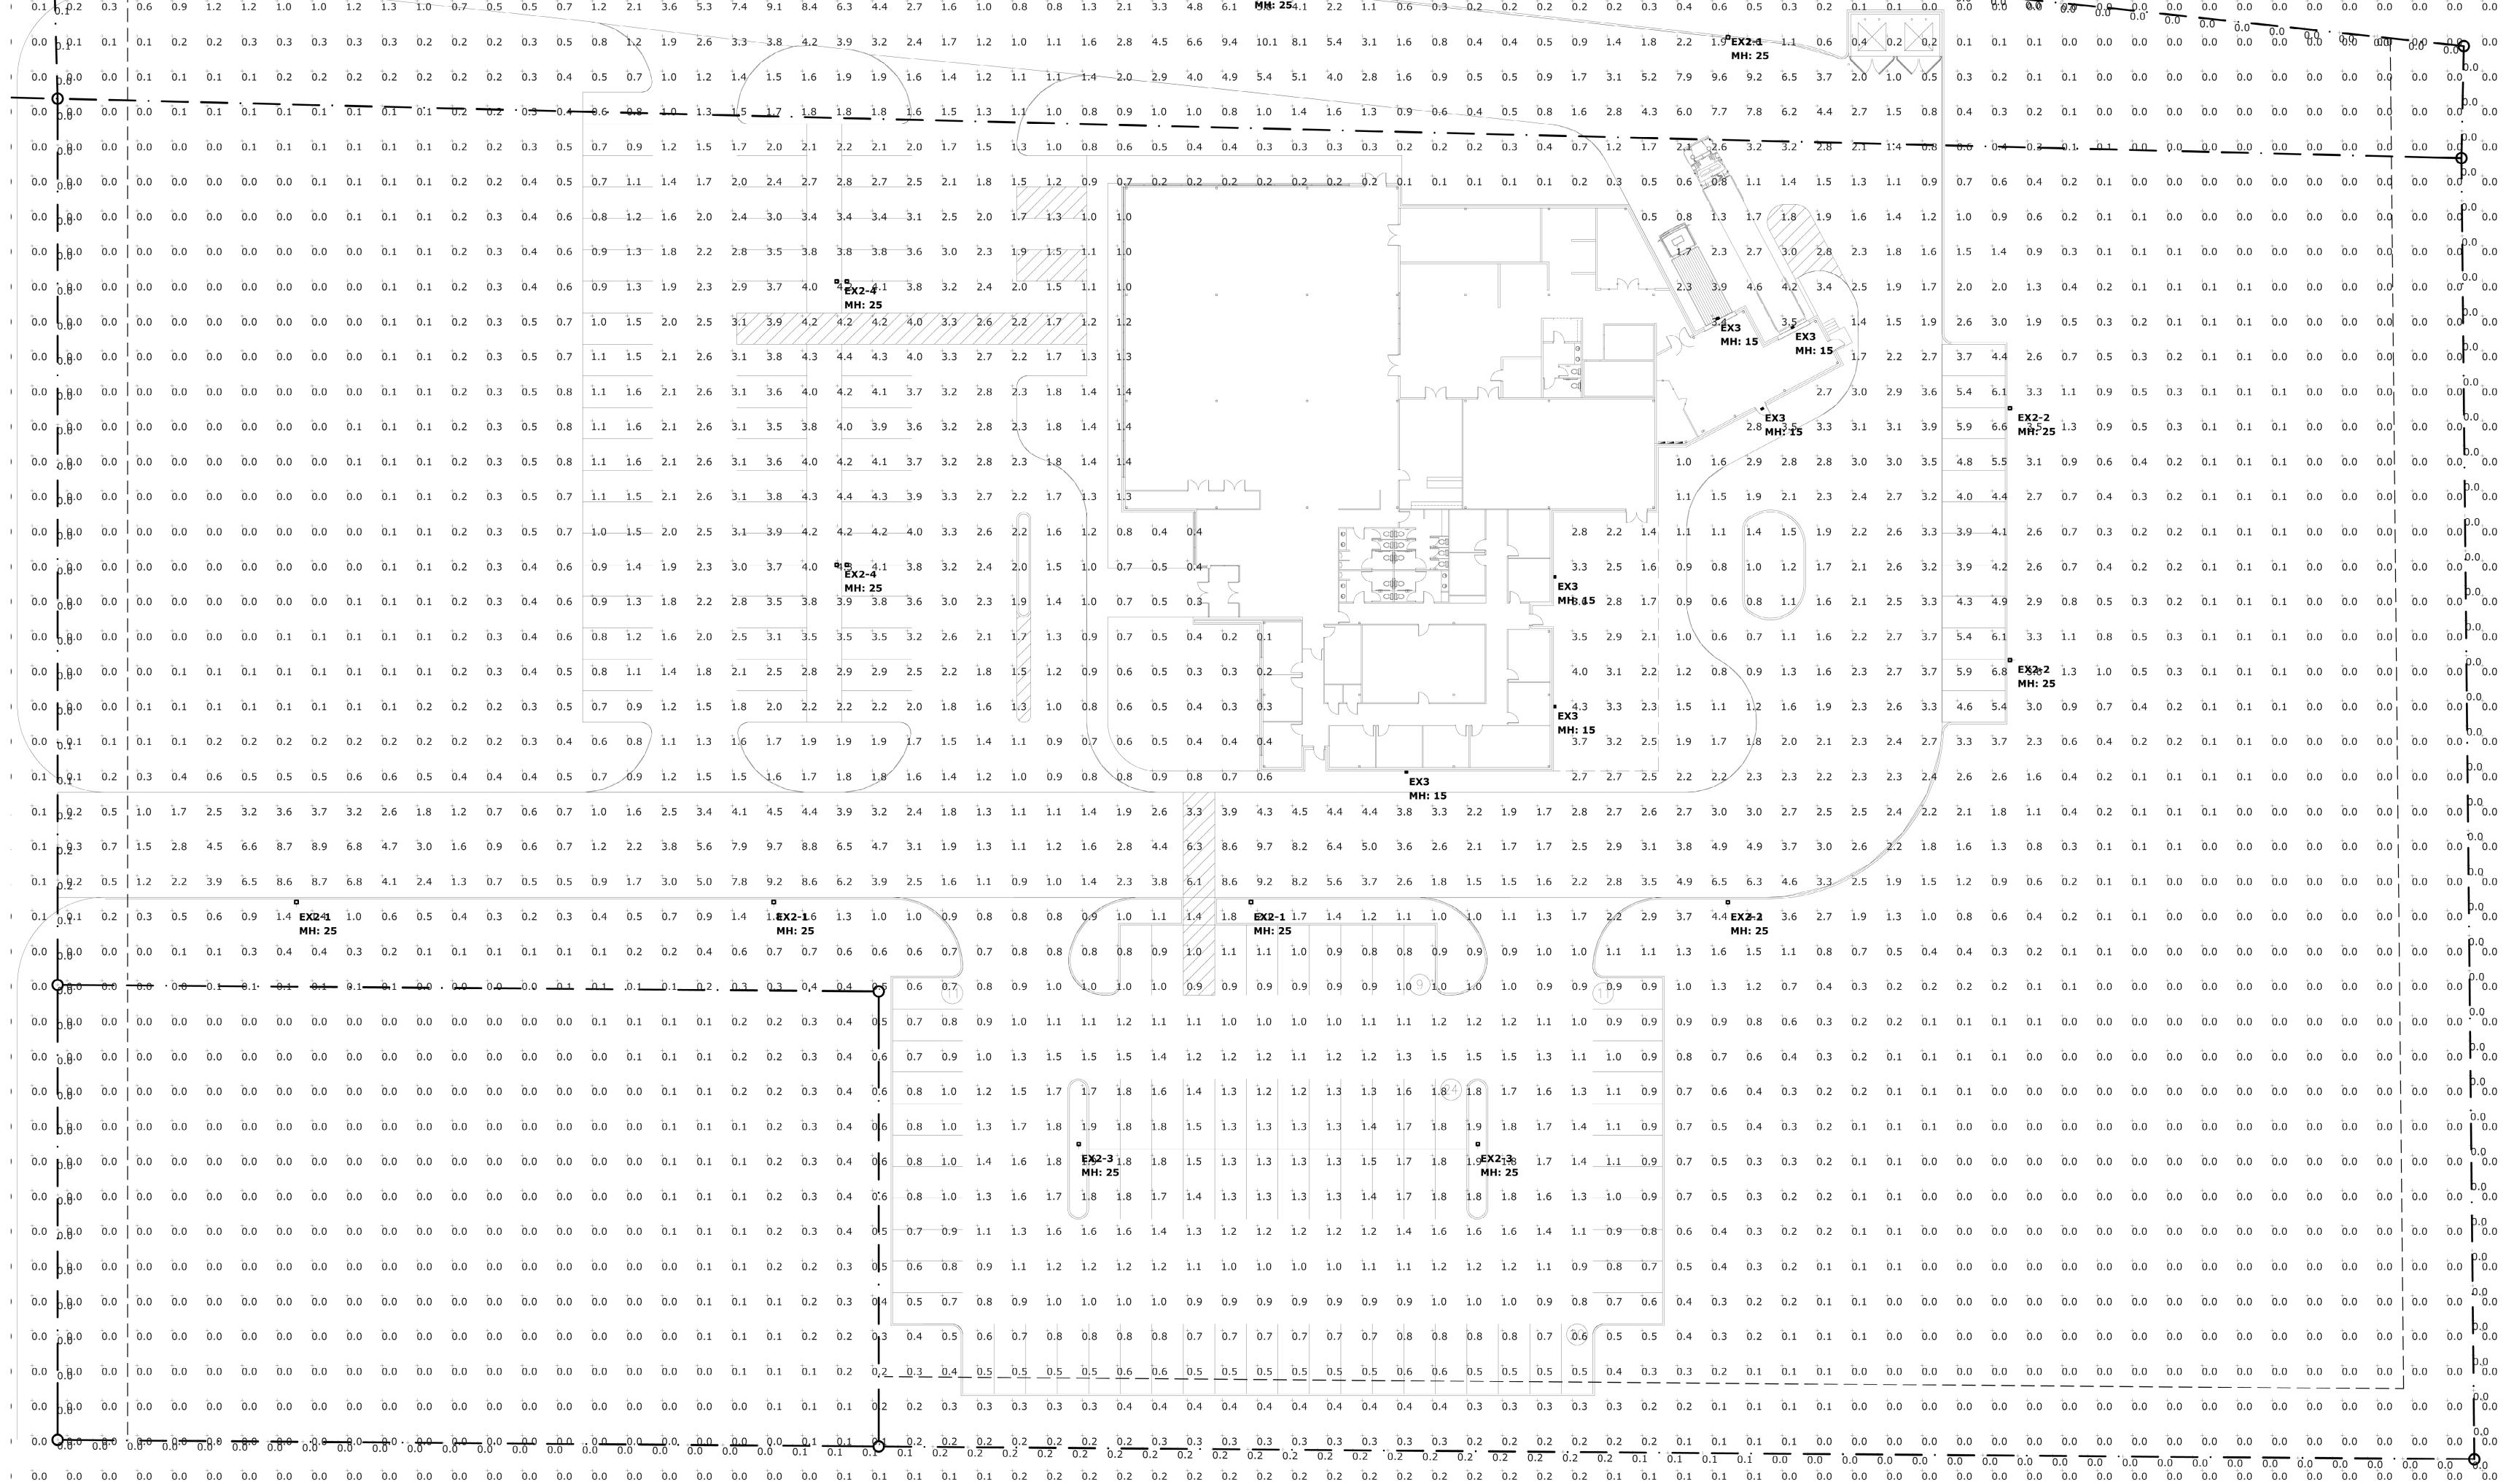

| N.A.               | Fc    | 0.05 | 0.2  | 0.0 | N.A.    | N.A.    |
| DRIVE LANE                |                    | Fc    | 2.95 | 10.1 | 0.2 | 14.75   | 50.50   |
| PARKING LOT - E           |                    | Fc    | 5.01 | 6.8  | 3.7 | 1.35    | 1.84    |
| PARKING LOT - S           |                    | Fc    | 1.12 | 2.2  | 0.5 | 2.24    | 4.40    |
| PARKING LOT - W           |                    | Fc    | 2.30 | 4.4  | 0.6 | 3.83    | 7.33    |

PHOTOMETRIC PLAN

SCALE: 1" = 30'-0"





PROPOSED LAYOUT FOR

MEALS ON WHEE

1780 Airport Road



PHOTOMETRIC PLAN

DATE: SHEET N

James F. Turner Engineers, L.P.

Consulting Engineers 8340 Meadow Rd. Suite 160 Dallas, Texas 75231 TEL. 214-750-2900 Job #: 35907 TX REGISTRATION # 10349

DRAWN/DESIGN TNM/TNM QC/APPD JBM/TNM



# PROJECT COMMENTS



DATE: 3/22/2024

PROJECT NUMBER: SP2024-013

PROJECT NAME: Site Plan for 1780 Airport Road

SITE ADDRESS/LOCATIONS: 1780 AIRPORT RD, ROCKWALL, TX 75087

CASE CAPTION: Discuss and consider a request by Jeff Carroll of Jeff Carroll Architects, Inc. on behalf of Margie Verhagen of Meals on Wheels for the

approval of a Site Plan for a facility for a Social Service Provider (i.e. Meals on Wheels) on an 6.211-acre tract of land identified as Tract 2 of the D. Harr Survey, Abstract No. 102, City of Rockwall, Rockwall County, Texas, zoned Light Industrial (LI) District, situated

within the Airport Overlay (AP-OV) District, addressed as 1780 Airport Road, and take any action necessary.

| DEPARTMENT | REVIEWER     | DATE OF REVIEW | STATUS OF PROJECT |  |
|------------|---