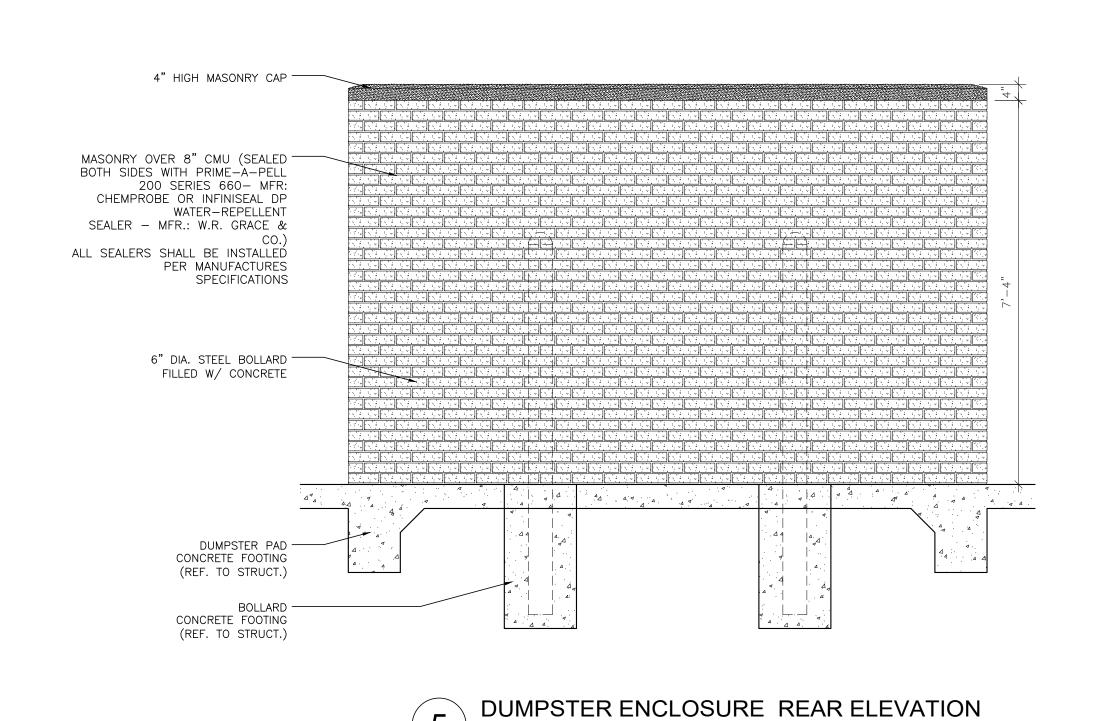

|
| developm<br>Planning                        | D: certify that the above and foregoing site plan for a sent in the City of Rockwall, Texas, was approved by the & Zoning Commission of the City of Rockwallday of,, |

Planning & Zoning Commission, Chairman

Director of Planning and Zoning







LANDSCAPE PLAN











- 4" HIGH CAST STONE MASONRY CAP

MASONRY OVER 8" CMU (SEALED BOTH SIDES WITH PRIME—A—PELL

- FULLY GROUTED MASONRY W/

ENCLOSURE INTERIOR

CONCRETE FOOTING (REF. TO STRUCT.)

---- ENCLOSURE SLAB

ENCLOSURE EXTERIOR

200 SERIES 660- MFR: CHEMPROBE OR INFINISEAL DP WATER-REPELLENT SEALER – MFR.: W.R. GRACE & CO.)
ALL SEALERS SHALL BE INSTALLED
PER MANUFACTURES SPECIFICATIONS



BOLLARD DETAIL

SCALE: 1/2" = 1'-0"









1 DUMPSTER ENCLOSURE ENLARGED PLAN
SCALE: 1/2" = 1'-0"



S

ad 508



MASONRY DUMPSTER **ENCLOSURE** 

AUG 2021 PROJECT NO: CHECKED BY:

3 WALL SECTION @ DUMPSTER ENCLOSURE

SCALE: 1/2" = 1'-0"

2 DUMPSTER ENCLOSURE FRONT ELEVATION SCALE: 1/2" = 1'-0"

| Symbol        | Type  | Qty | Manufacturer / Catalog Number                               | Total Lumen Output | Total Input Watts | Ballast Factor | Light Lost Factor | User Defined Factor |
|---------------|-------|-----|-------------------------------------------------------------|--------------------|-------------------|----------------|-------------------|---------------------|
| $\rightarrow$ | EX2-1 | 7   | LITHONIA RSX2 LED-P3-40K-R2-VOLTAGE-MOUNTING-HS-FINISH      | 16491