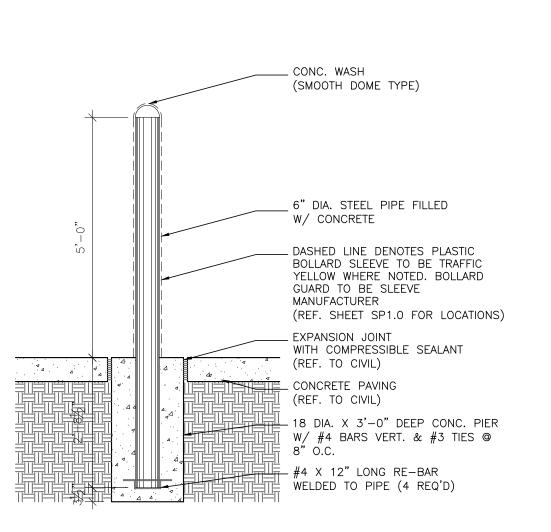

|
| 750 E.  <br>Rockwall<br>P: 972-<br>E: jc@cc | architects, Inc. Interstate 30 #110 , TX 75087 732—6085 Irrollarch.com  Iff Carroll                                                                                  |
| SITE PLA                                    | N SIGNATURE BLOCK                                                                                                                                                    |
| developm<br>Planning                        | D: certify that the above and foregoing site plan for a sent in the City of Rockwall, Texas, was approved by the & Zoning Commission of the City of Rockwallday of,, |

Planning & Zoning Commission, Chairman

Director of Planning and Zoning







LANDSCAPE PLAN











- 4" HIGH CAST STONE MASONRY CAP

MASONRY OVER 8" CMU (SEALED BOTH SIDES WITH PRIME—A—PELL

- FULLY GROUTED MASONRY W/

ENCLOSURE INTERIOR

CONCRETE FOOTING (REF. TO STRUCT.)

---- ENCLOSURE SLAB

ENCLOSURE EXTERIOR

200 SERIES 660- MFR: CHEMPROBE OR INFINISEAL DP WATER-REPELLENT SEALER – MFR.: W.R. GRACE & CO.)
ALL SEALERS SHALL BE INSTALLED
PER MANUFACTURES SPECIFICATIONS



BOLLARD DETAIL

SCALE: 1/2" = 1'-0"









1 DUMPSTER ENCLOSURE ENLARGED PLAN
SCALE: 1/2" = 1'-0"



S

ad 508



MASONRY DUMPSTER **ENCLOSURE** 

AUG 2021 PROJECT NO: CHECKED BY:

3 WALL SECTION @ DUMPSTER ENCLOSURE

SCALE: 1/2" = 1'-0"

2 DUMPSTER ENCLOSURE FRONT ELEVATION SCALE: 1/2" = 1'-0"

| Symbol        | Type  | Qty | Manufacturer / Catalog Number                               | Total Lumen Outpu