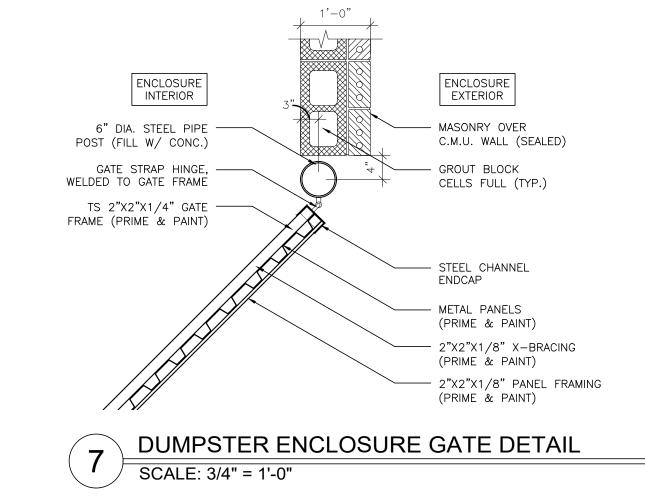

|
| 750 E.  <br>Rockwall<br>P: 972-<br>E: jc@cc | architects, Inc. Interstate 30 #110 , TX 75087 732—6085 Irrollarch.com  Iff Carroll                                                                                  |
| SITE PLA                                    | N SIGNATURE BLOCK                                                                                                                                                    |
| developm<br>Planning                        | D: certify that the above and foregoing site plan for a sent in the City of Rockwall, Texas, was approved by the & Zoning Commission of the City of Rockwallday of,, |

Planning & Zoning Commission, Chairman

Director of Planning and Zoning







LANDSCAPE PLAN











- 4" HIGH CAST STONE MASONRY CAP

MASONRY OVER 8" CMU (SEALED BOTH SIDES WITH PRIME—A—PELL

- FULLY GROUTED MASONRY W/

ENCLOSURE INTERIOR

CONCRETE FOOTING (REF. TO STRUCT.)

---- ENCLOSURE SLAB

ENCLOSURE EXTERIOR

200 SERIES 660- MFR: CHEMPROBE OR INFINISEAL DP WATER-REPELLENT SEALER – MFR.: W.R. GRACE & CO.)
ALL SEALERS SHALL BE INSTALLED
PER MANUFACTURES SPECIFICATIONS



BOLLARD DETAIL

SCALE: 1/2" = 1'-0"









1 DUMPSTER ENCLOSURE ENLARGED PLAN
SCALE: 1/2" = 1'-0"



S

ad 508



MASONRY DUMPSTER **ENCLOSURE** 

AUG 2021 PROJECT NO: CHECKED BY:

3 WALL SECTION @ DUMPSTER ENCLOSURE

SCALE: 1/2" = 1'-0"

2 DUMPSTER ENCLOSURE FRONT ELEVATION SCALE: 1/2" = 1'-0"

| Symbol        | Type  | Qty | Manufacturer / Catalog Number                               | Total Lumen Output |