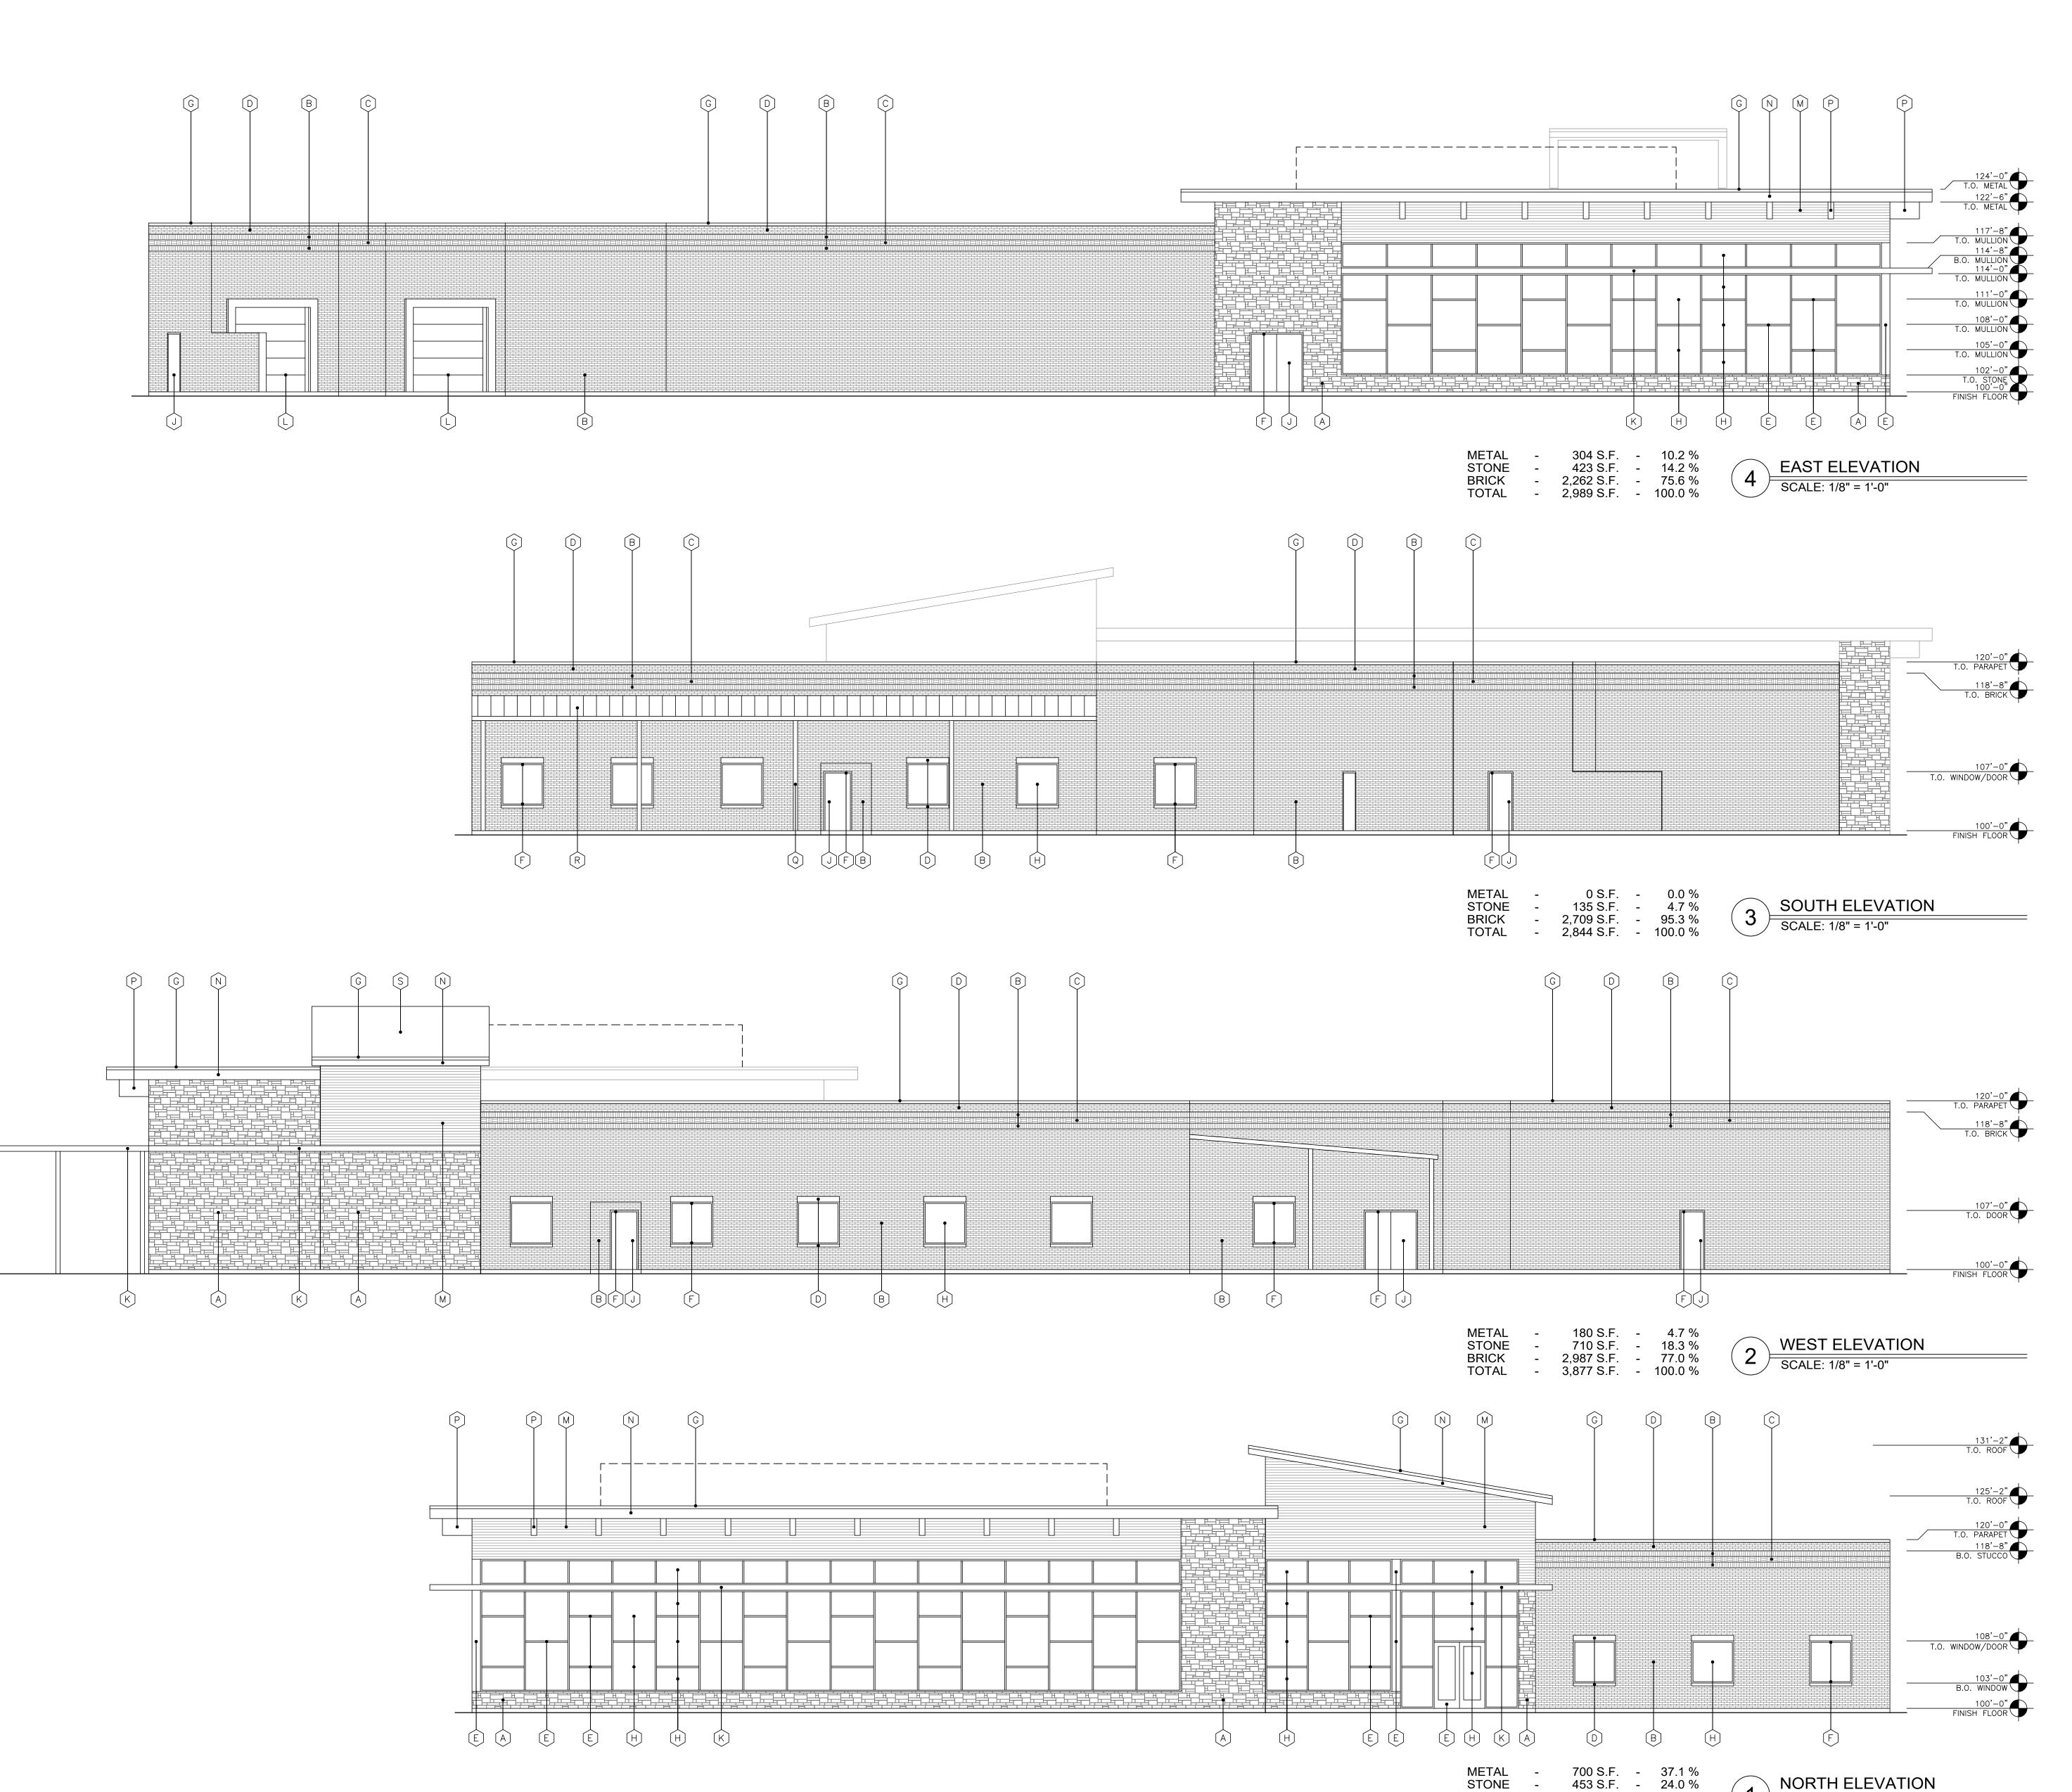

| SITE DATA - LOT 2                   |                               |  |  |  |  |  |
|-------------------------------------|-------------------------------|--|--|--|--|--|
| LOT AREA:<br>ZONING:                | 6.211 ACRES (270,572 SQ. FT.) |  |  |  |  |  |
| CURRENT USE:                        | -<br>VACANT                   |  |  |  |  |  |
| PROPOSED USE:                       | OFFICE                        |  |  |  |  |  |
| BUILDING AREA:                      | 21,980 SQ. FT.                |  |  |  |  |  |
| MAX. BUILDING HEIGHT:               | 0 FEET                        |  |  |  |  |  |
| FLOOR/AREA RATIO:                   | -                             |  |  |  |  |  |
| PARKING REQUIRED: PARKING PROVIDED: | 0 SPACES<br>147 SPACES        |  |  |  |  |  |
| PARKING PROVIDED.  PARKING RATIO:   | 6.68/1.000                    |  |  |  |  |  |
|                                     | •                             |  |  |  |  |  |