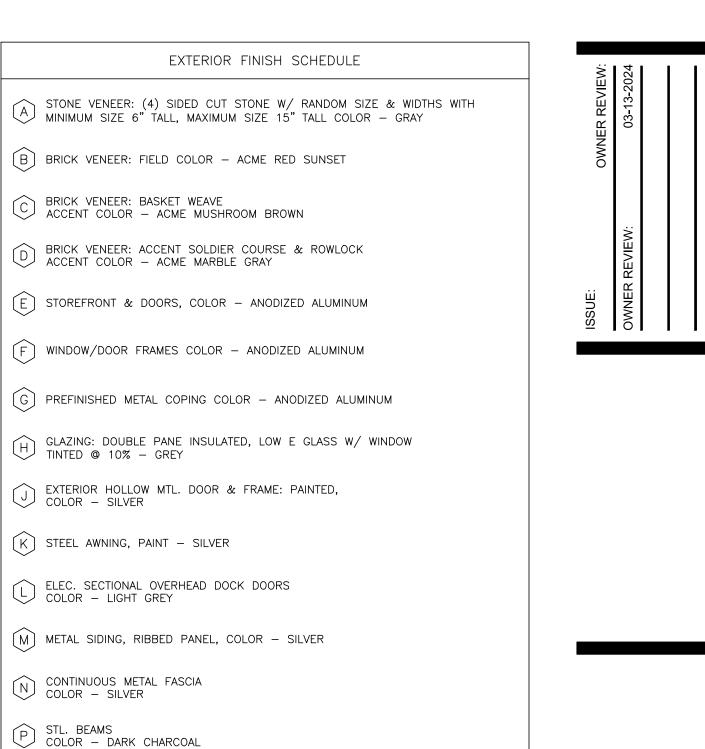

# LAYOUT & DIMENSION CONTROL GENERAL NOTES

- **1. BOUNDARY SURVEY:** BOUNDARY SURVEY INFORMATION IS BASED ON THE BOUNDARY SURVEY PREPARED BY H.D. FETTY LAND SURVEYOR, LLC, DATED NOVEMBER 29, 2022.
- 2. PROPERTY LINES AND EASEMENTS: REFER TO THE BOUNDARY SURVEY AND PLAT TO VERIFY PROPERTY LINES AND EASEMENT LOCATIONS.
- **3. DIMENSION CONTROL:** ALL PAVING DIMENSIONS AND COORDINATES SHOWN ARE TO FACE OF CURB, UNLESS NOTED OTHERWISE.
- **4. CURB RADII**: ALL CURB RADII SHALL BE 2' AT FACE OF CURB, UNLESS NOTED OTHERWISE.
- **5. BUILDING DIMENSIONS:** THE CONTRACTOR SHALL REFER TO THE ARCHITECT PLANS TO VERIFY THE EXACT BUILDING DIMENSIONS.
- **6. BUILDING ORIENTATION:** THE BUILDING IS PARALLEL AND PERPENDICULAR TO THE NORTH PROPERTY LINE N 89°46'28" E.