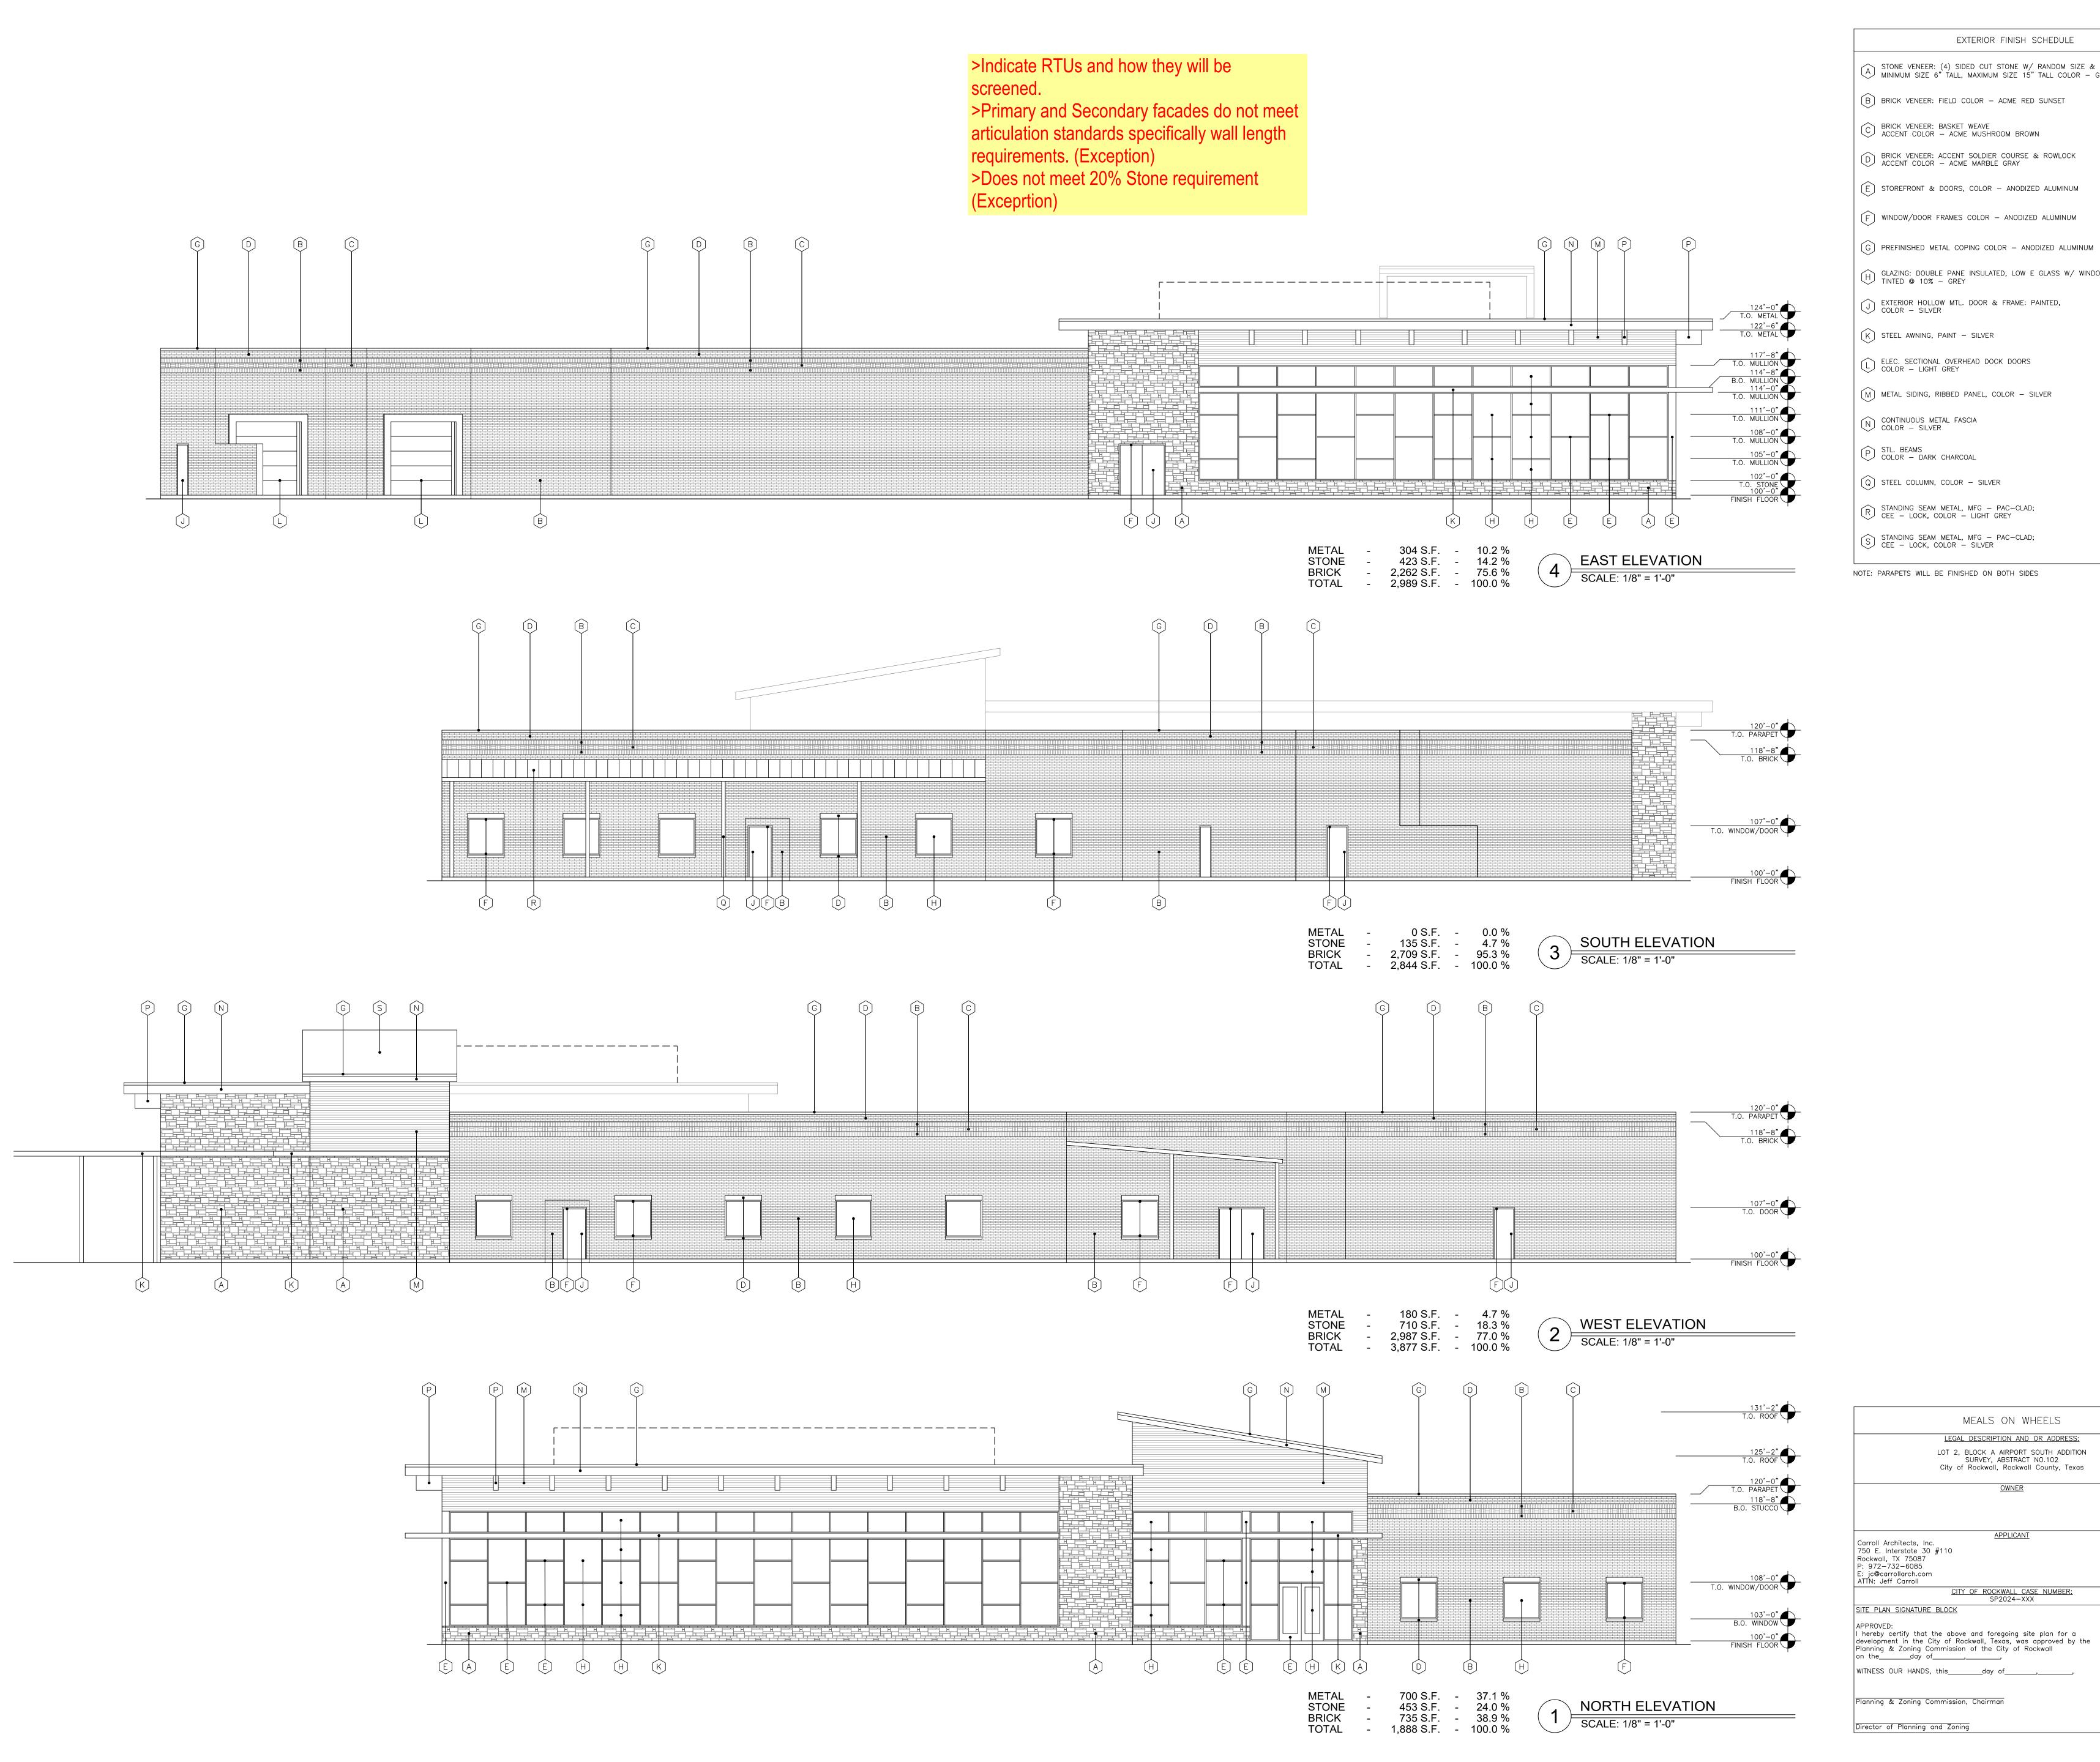

# LAYOUT & DIMENSION CONTROL GENERAL NOTES

- **1. BOUNDARY SURVEY:** BOUNDARY SURVEY INFORMATION IS BASED ON THE BOUNDARY SURVEY PREPARED BY H.D. FETTY LAND SURVEYOR, LLC, DATED NOVEMBER 29, 2022.
- 2. PROPERTY LINES AND EASEMENTS: REFER TO THE BOUNDARY SURVEY AND PLAT TO VERIFY PROPERTY LINES AND EASEMENT LOCATIONS.
- **3. DIMENSION CONTROL:** ALL PAVING DIMENSIONS AND COORDINATES SHOWN ARE TO FACE OF CURB, UNLESS NOTED OTHERWISE.
- **4. CURB RADII**: ALL CURB RADII SHALL BE 2' AT FACE OF CURB, UNLESS NOTED OTHERWISE.
- **5. BUILDING DIMENSIONS:** THE CONTRACTOR SHALL REFER TO THE ARCHITECT PLANS TO VERIFY THE EXACT BUILDING DIMENSIONS.
- **6. BUILDING ORIENTATION:** THE BUILDING IS PARALLEL AND PERPENDICULAR TO THE NORTH PROPERTY LINE N 89°46'28" E.