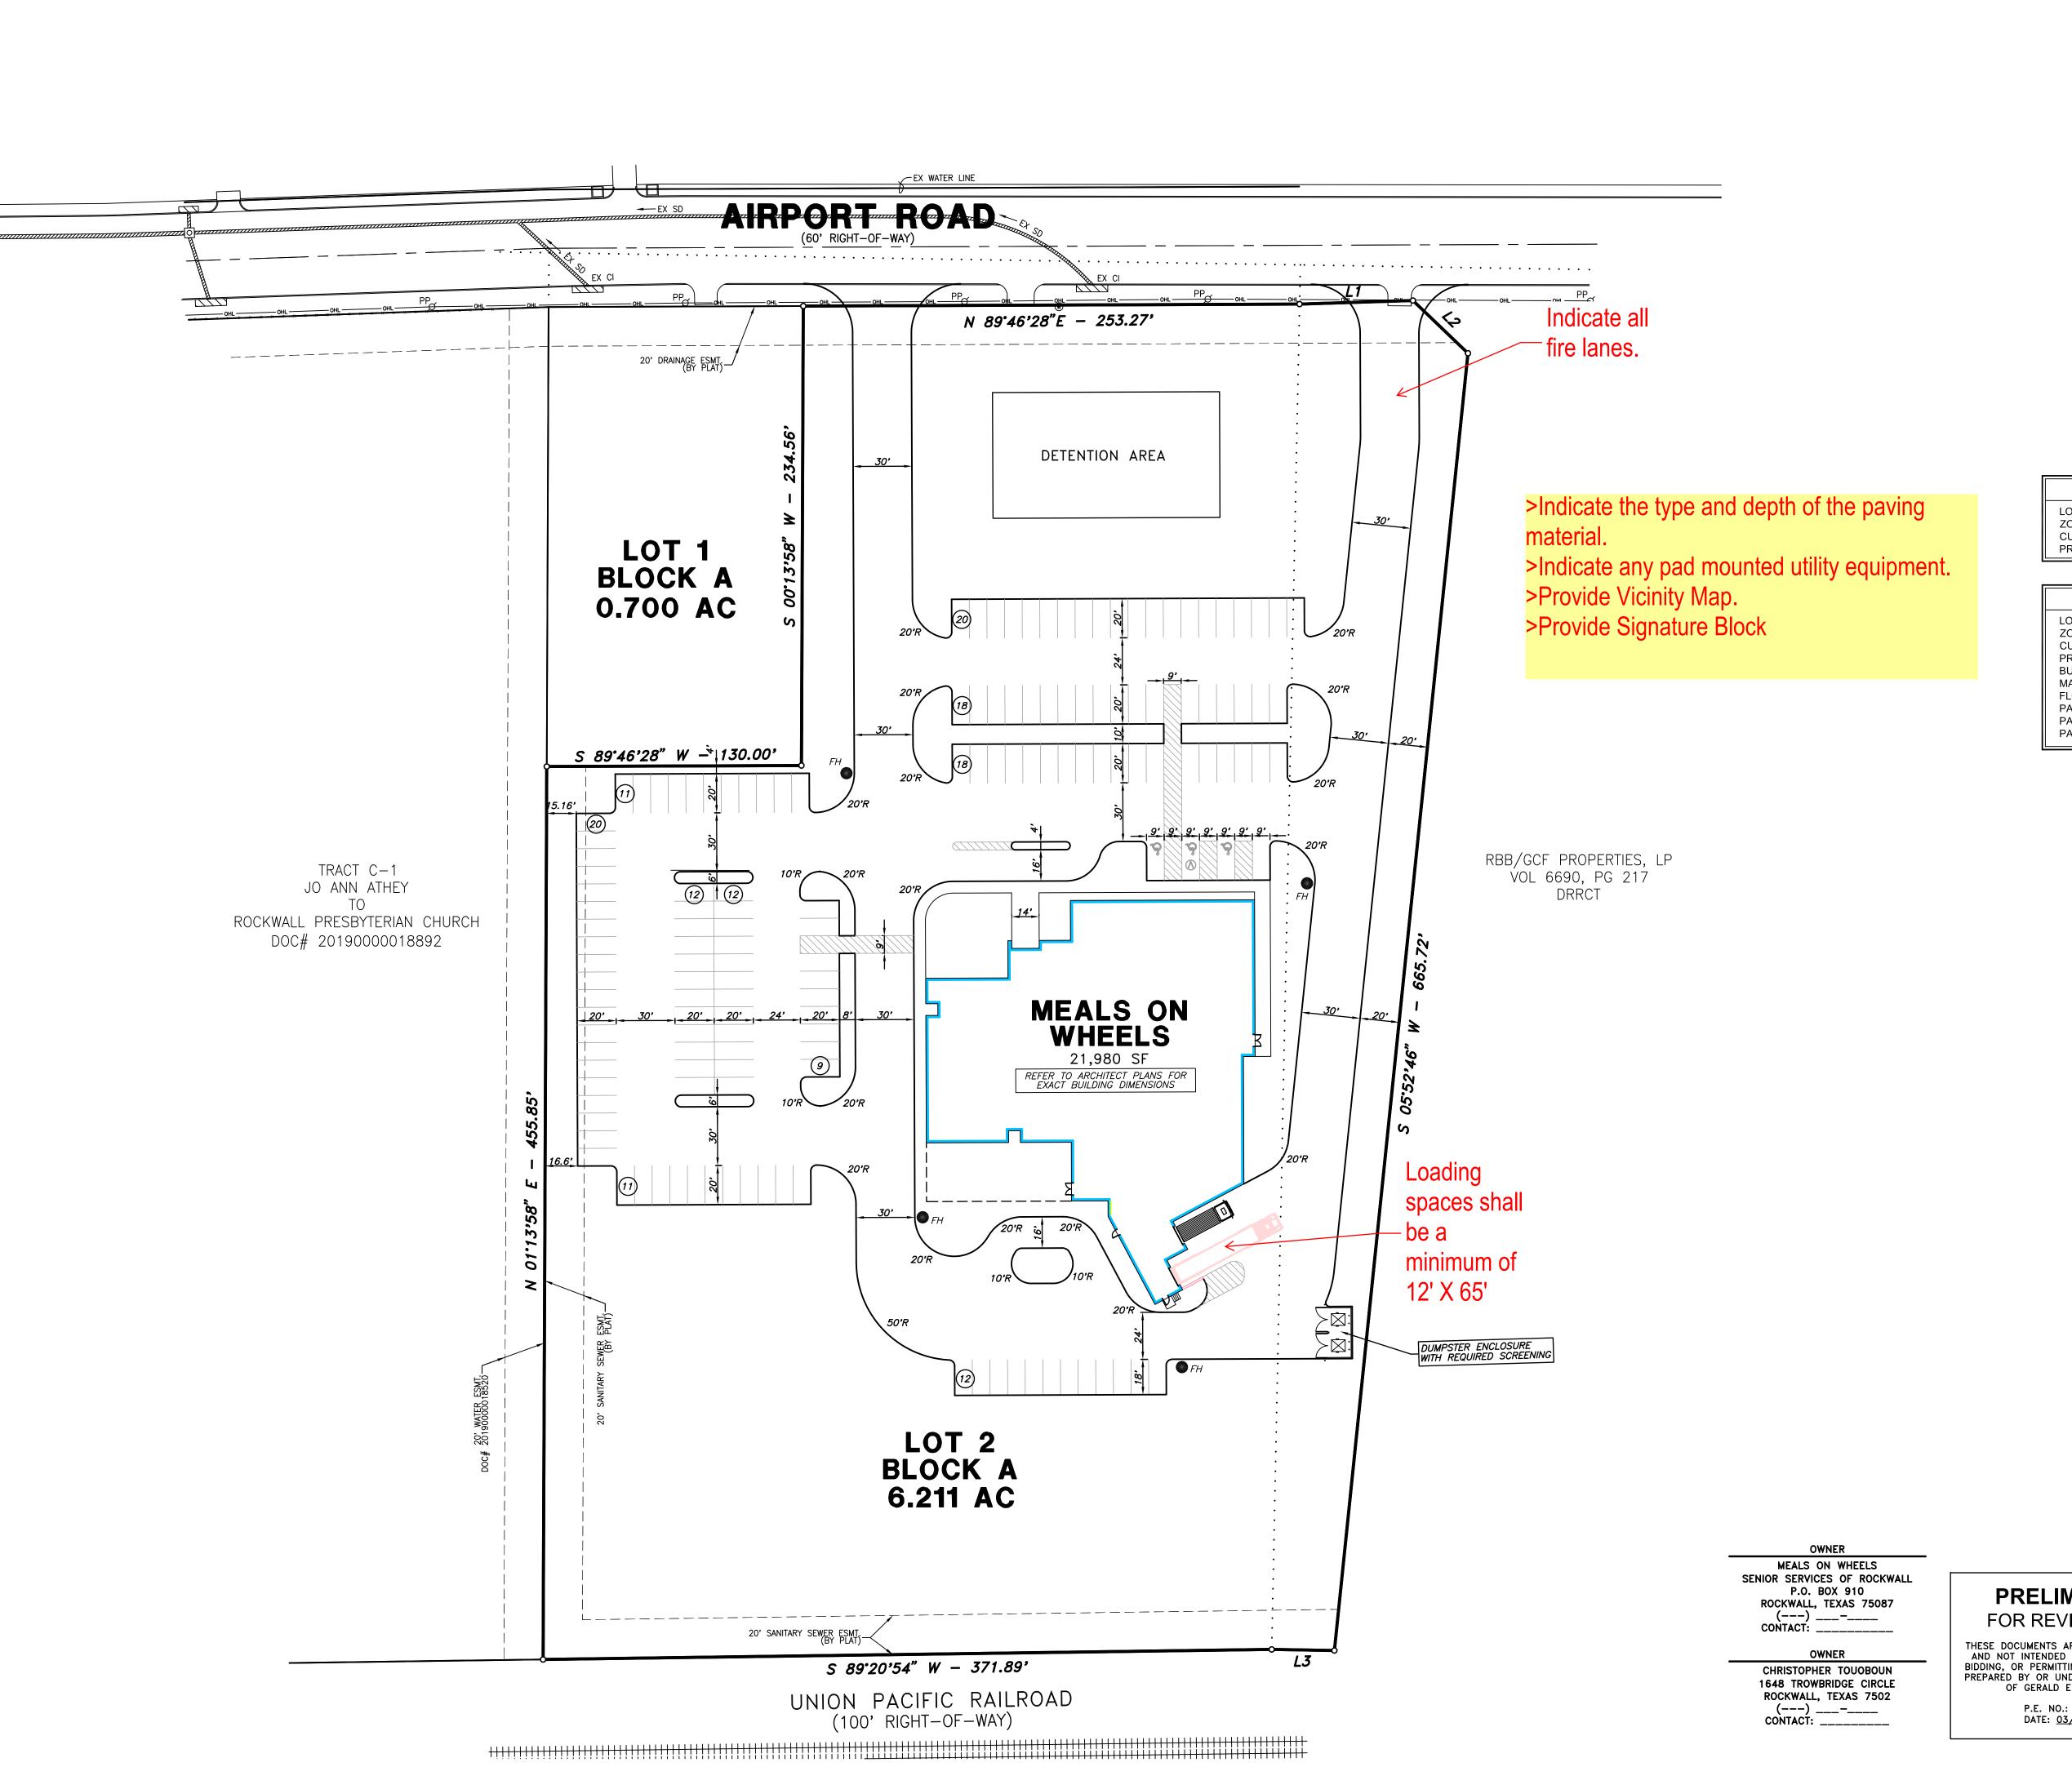

# ~ BOUNDARY LINE TABLE ~

| NO. | BEARING       | DISTANCE |
|-----|---------------|----------|
| L1  | N 88°12'22" E | 57.86'   |
| L2  | S 46°15'52" E | 38.93'   |
| L3  | N 89°01'23" W | 31.99'   |

| SITE DATA - LOT 1    |                              |  |  |  |  |
|----------------------|------------------------------|--|--|--|--|
| LOT AREA:<br>ZONING: | 0.700 ACRES (30,492 SQ. FT.) |  |  |  |  |
| CURRENT USE:         | VACANT                       |  |  |  |  |
| PROPOSED USE:        | VACANT                       |  |  |  |  |

| SITE DATA - LOT 2                   |                               |  |  |  |  |  |
|-------------------------------------|-------------------------------|--|--|--|--|--|
| LOT AREA:<br>ZONING:                | 6.211 ACRES (270,572 SQ. FT.) |  |  |  |  |  |
| CURRENT USE:                        | -<br>VACANT                   |  |  |  |  |  |
| PROPOSED USE:                       | OFFICE                        |  |  |  |  |  |
| BUILDING AREA:                      | 21,980 SQ. FT.                |  |  |  |  |  |
| MAX. BUILDING HEIGHT:               | 0 FEET                        |  |  |  |  |  |
| FLOOR/AREA RATIO:                   | -                             |  |  |  |  |  |
| PARKING REQUIRED: PARKING PROVIDED: | 0 SPACES<br>147 SPACES        |  |  |  |  |  |
| PARKING PROVIDED.  PARKING RATIO:   | 6.68/1.000                    |  |  |  |  |  |
|                                     | •                             |  |  |  |  |  |

# LAYOUT & DIMENSION CONTROL GENERAL NOTES

- **1. BOUNDARY SURVEY:** BOUNDARY SURVEY INFORMATION IS BASED ON THE BOUNDARY SURVEY PREPARED BY H.D. FETTY LAND SURVEYOR, LLC, DATED NOVEMBER 29, 2022.
- 2. PROPERTY LINES AND EASEMENTS: REFER TO THE BOUNDARY SURVEY AND PLAT TO VERIFY PROPERTY LINES AND EASEMENT LOCATIONS.
- **3. DIMENSION CONTROL:** ALL PAVING DIMENSIONS AND COORDINATES SHOWN ARE TO FACE OF CURB, UNLESS NOTED OTHERWISE.
- **4. CURB RADII**: ALL CURB RADII SHALL BE 2' AT FACE OF CURB, UNLESS NOTED OTHERWISE.
- **5. BUILDING DIMENSIONS:** THE CONTRACTOR SHALL REFER TO THE ARCHITECT PLANS TO VERIFY THE EXACT BUILDING DIMENSIONS.
- **6. BUILDING ORIENTATION:** THE BUILDING IS PARALLEL AND PERPENDICULAR TO THE NORTH PROPERTY LINE N 89°46'28" E.

OWNER

MEALS ON WHEELS
SENIOR SERVICES OF ROCKWALL
P.O. BOX 910
ROCKWALL, TEXAS 75087
(---) \_\_\_-\_\_
CONTACT: \_\_\_\_\_

OWNER

CHRISTOPHER TOUOBOUN
1648 TROWBRIDGE CIRCLE
ROCKWALL, TEXAS 7502
(---) \_\_\_-\_\_
CONTACT: \_\_\_\_\_\_

# PRELIMINARY FOR REVIEW ONLY

THESE DOCUMENTS ARE FOR REVIEW ONLY AND NOT INTENDED FOR CONSTRUCTION, BIDDING, OR PERMITTING. THEY HAVE BEEN PREPARED BY OR UNDER THE SUPERVISION OF GERALD E. MONK, P.E.

P.E. NO.: <u>44563</u> DATE: <u>03/14/2024</u>