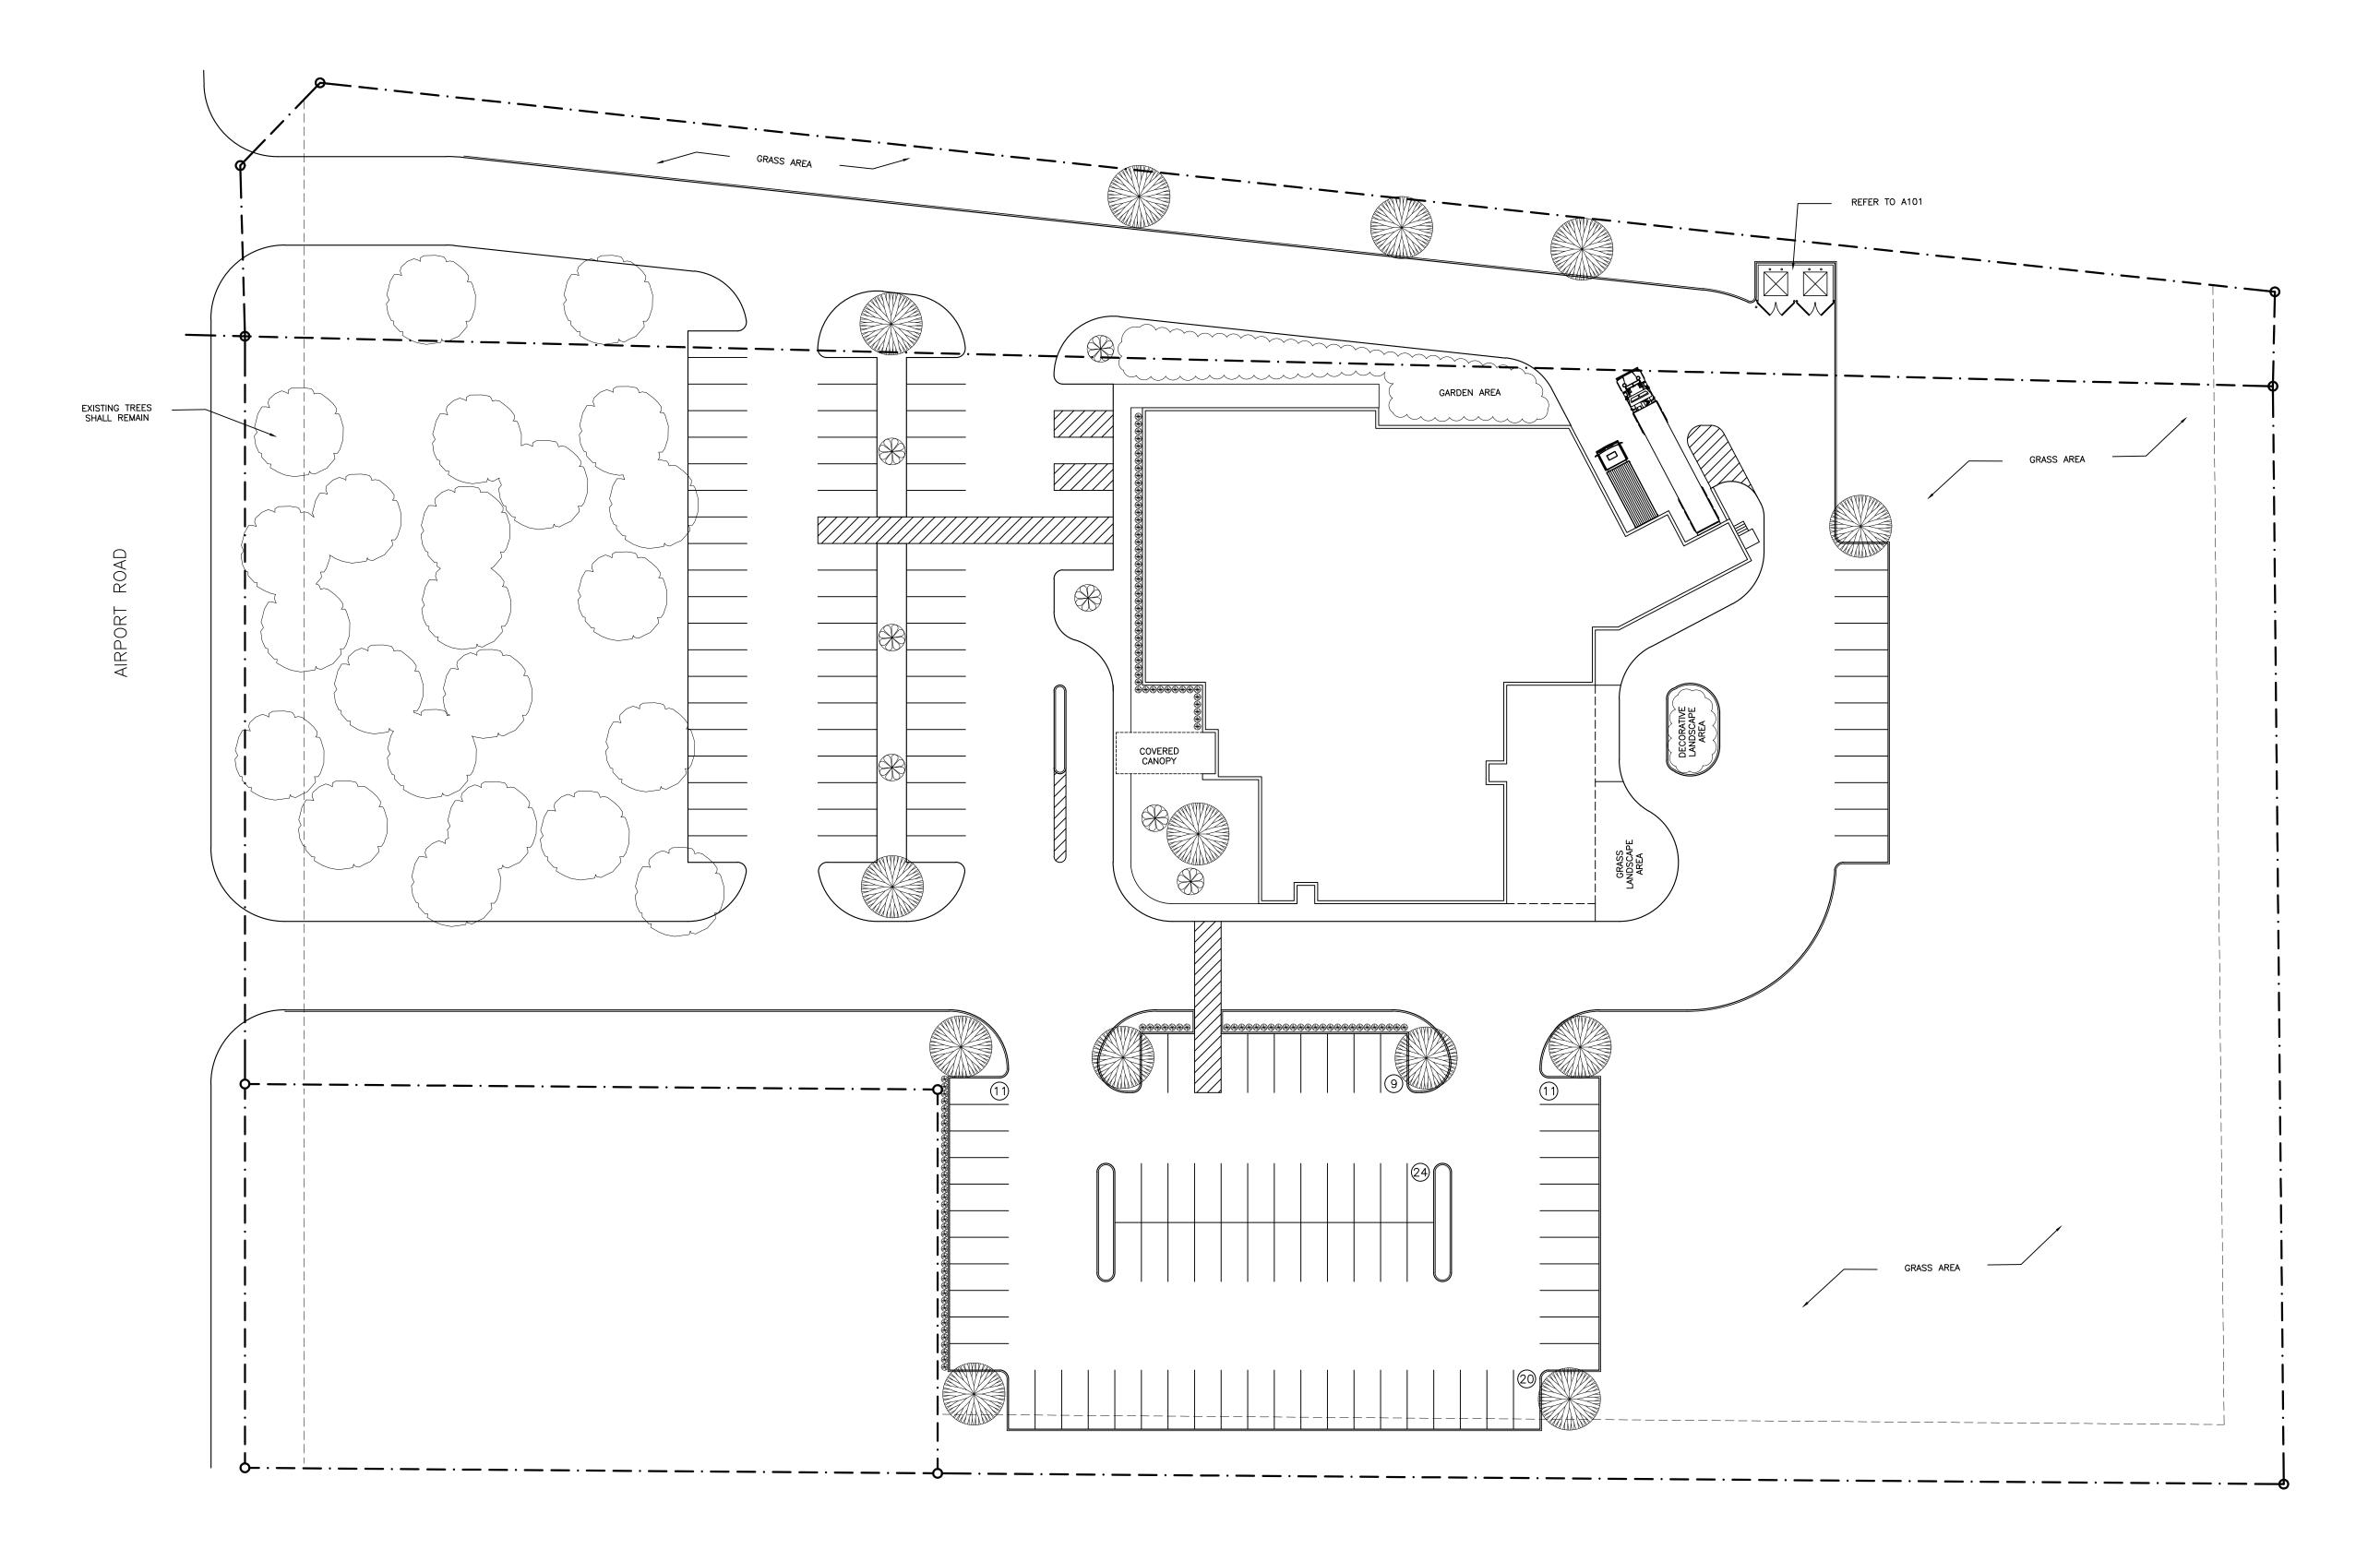

| SITE DATA - LOT 2                   |                               |  |  |  |  |  |
|-------------------------------------|-------------------------------|--|--|--|--|--|
| LOT AREA:<br>ZONING:                | 6.211 ACRES (270,572 SQ. FT.) |  |  |  |  |  |
| CURRENT USE:                        | -<br>VACANT                   |  |  |  |  |  |
| PROPOSED USE:                       | OFFICE                        |  |  |  |  |  |
| BUILDING AREA:                      | 21,980 SQ. FT.                |  |  |  |  |  |
| MAX. BUILDING HEIGHT:               | 0 FEET                        |  |  |  |  |  |
| FLOOR/AREA RATIO:                   | -                             |  |  |  |  |  |
| PARKING REQUIRED: PARKING PROVIDED: | 0 SPACES<br>147 SPACES        |  |  |  |  |  |
| PARKING PROVIDED.  PARKING RATIO:   | 6.68/1.000                    |  |  |  |  |  |
|                                     | •                             |  |  |  |  |  |