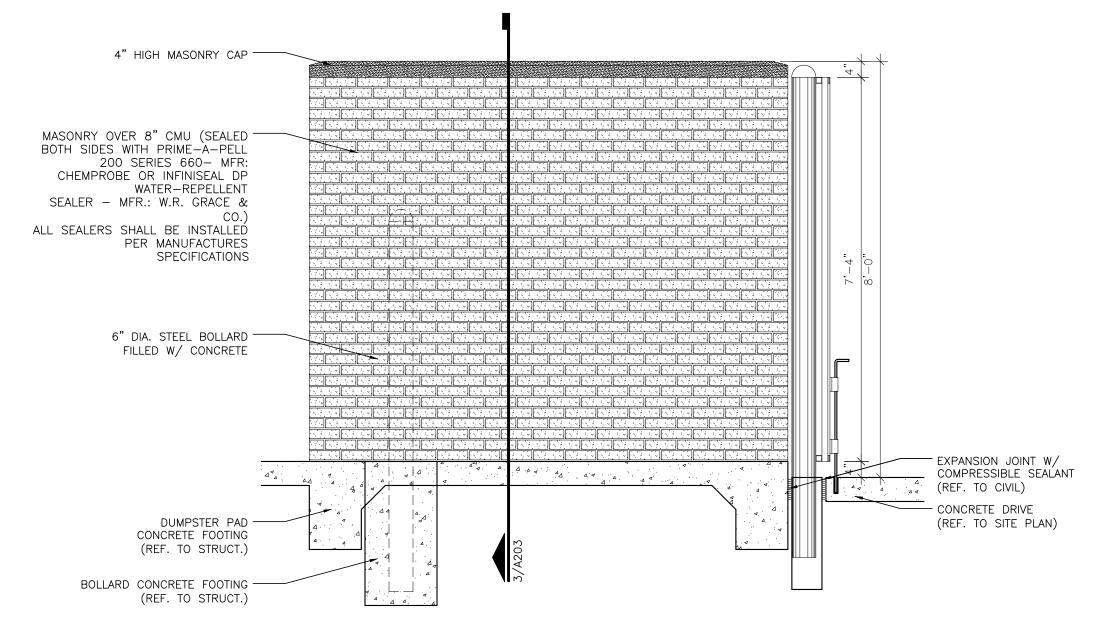

|
| developm<br>Planning                        | D: certify that the above and foregoing site plan for a sent in the City of Rockwall, Texas, was approved by the & Zoning Commission of the City of Rockwallday of,, |

Planning & Zoning Commission, Chairman

Director of Planning and Zoning







LANDSCAPE PLAN











- 4" HIGH CAST STONE MASONRY CAP

MASONRY OVER 8" CMU (SEALED BOTH SIDES WITH PRIME—A—PELL

- FULLY GROUTED MASONRY W/

ENCLOSURE INTERIOR

CONCRETE FOOTING (REF. TO STRUCT.)

---- ENCLOSURE SLAB

ENCLOSURE EXTERIOR

200 SERIES 660- MFR: CHEMPROBE OR INFINISEAL DP WATER-REPELLENT SEALER – MFR.: W.R. GRACE & CO.)
ALL SEALERS SHALL BE INSTALLED
PER MANUFACTURES SPECIFICATIONS



BOLLARD DETAIL

SCALE: 1/2" = 1'-0"









1 DUMPSTER ENCLOSURE ENLARGED PLAN
SCALE: 1/2" = 1'-0"



S

ad 508



MASONRY DUMPSTER **ENCLOSURE** 

AUG 2021 PROJECT NO: CHECKED BY:

3 WALL SECTION @ DUMPSTER ENCLOSURE

SCALE: 1/2" = 1'-0"

2 DUMPSTER ENCLOSURE FRONT ELEVATION SCALE: 1/2" = 1'-0"

| Symbol        | Type  | Qty | Manufacturer / Catalog Number                               | Total Lumen Output | Total Input Watts | Ballast Factor | Light Lost Factor | User Defined Factor |
|---------------|-------|-----|-------------------------------------------------------------|--------------------|-------------------|----------------|-------------------|---------------------|
| $\rightarrow$ | EX2-1 | 7   | LITHONIA RSX2 LED-P3-40K-R2-VOLTAGE-MOUNTING-HS-FINISH      | 16491              | 149.98            | 1.000