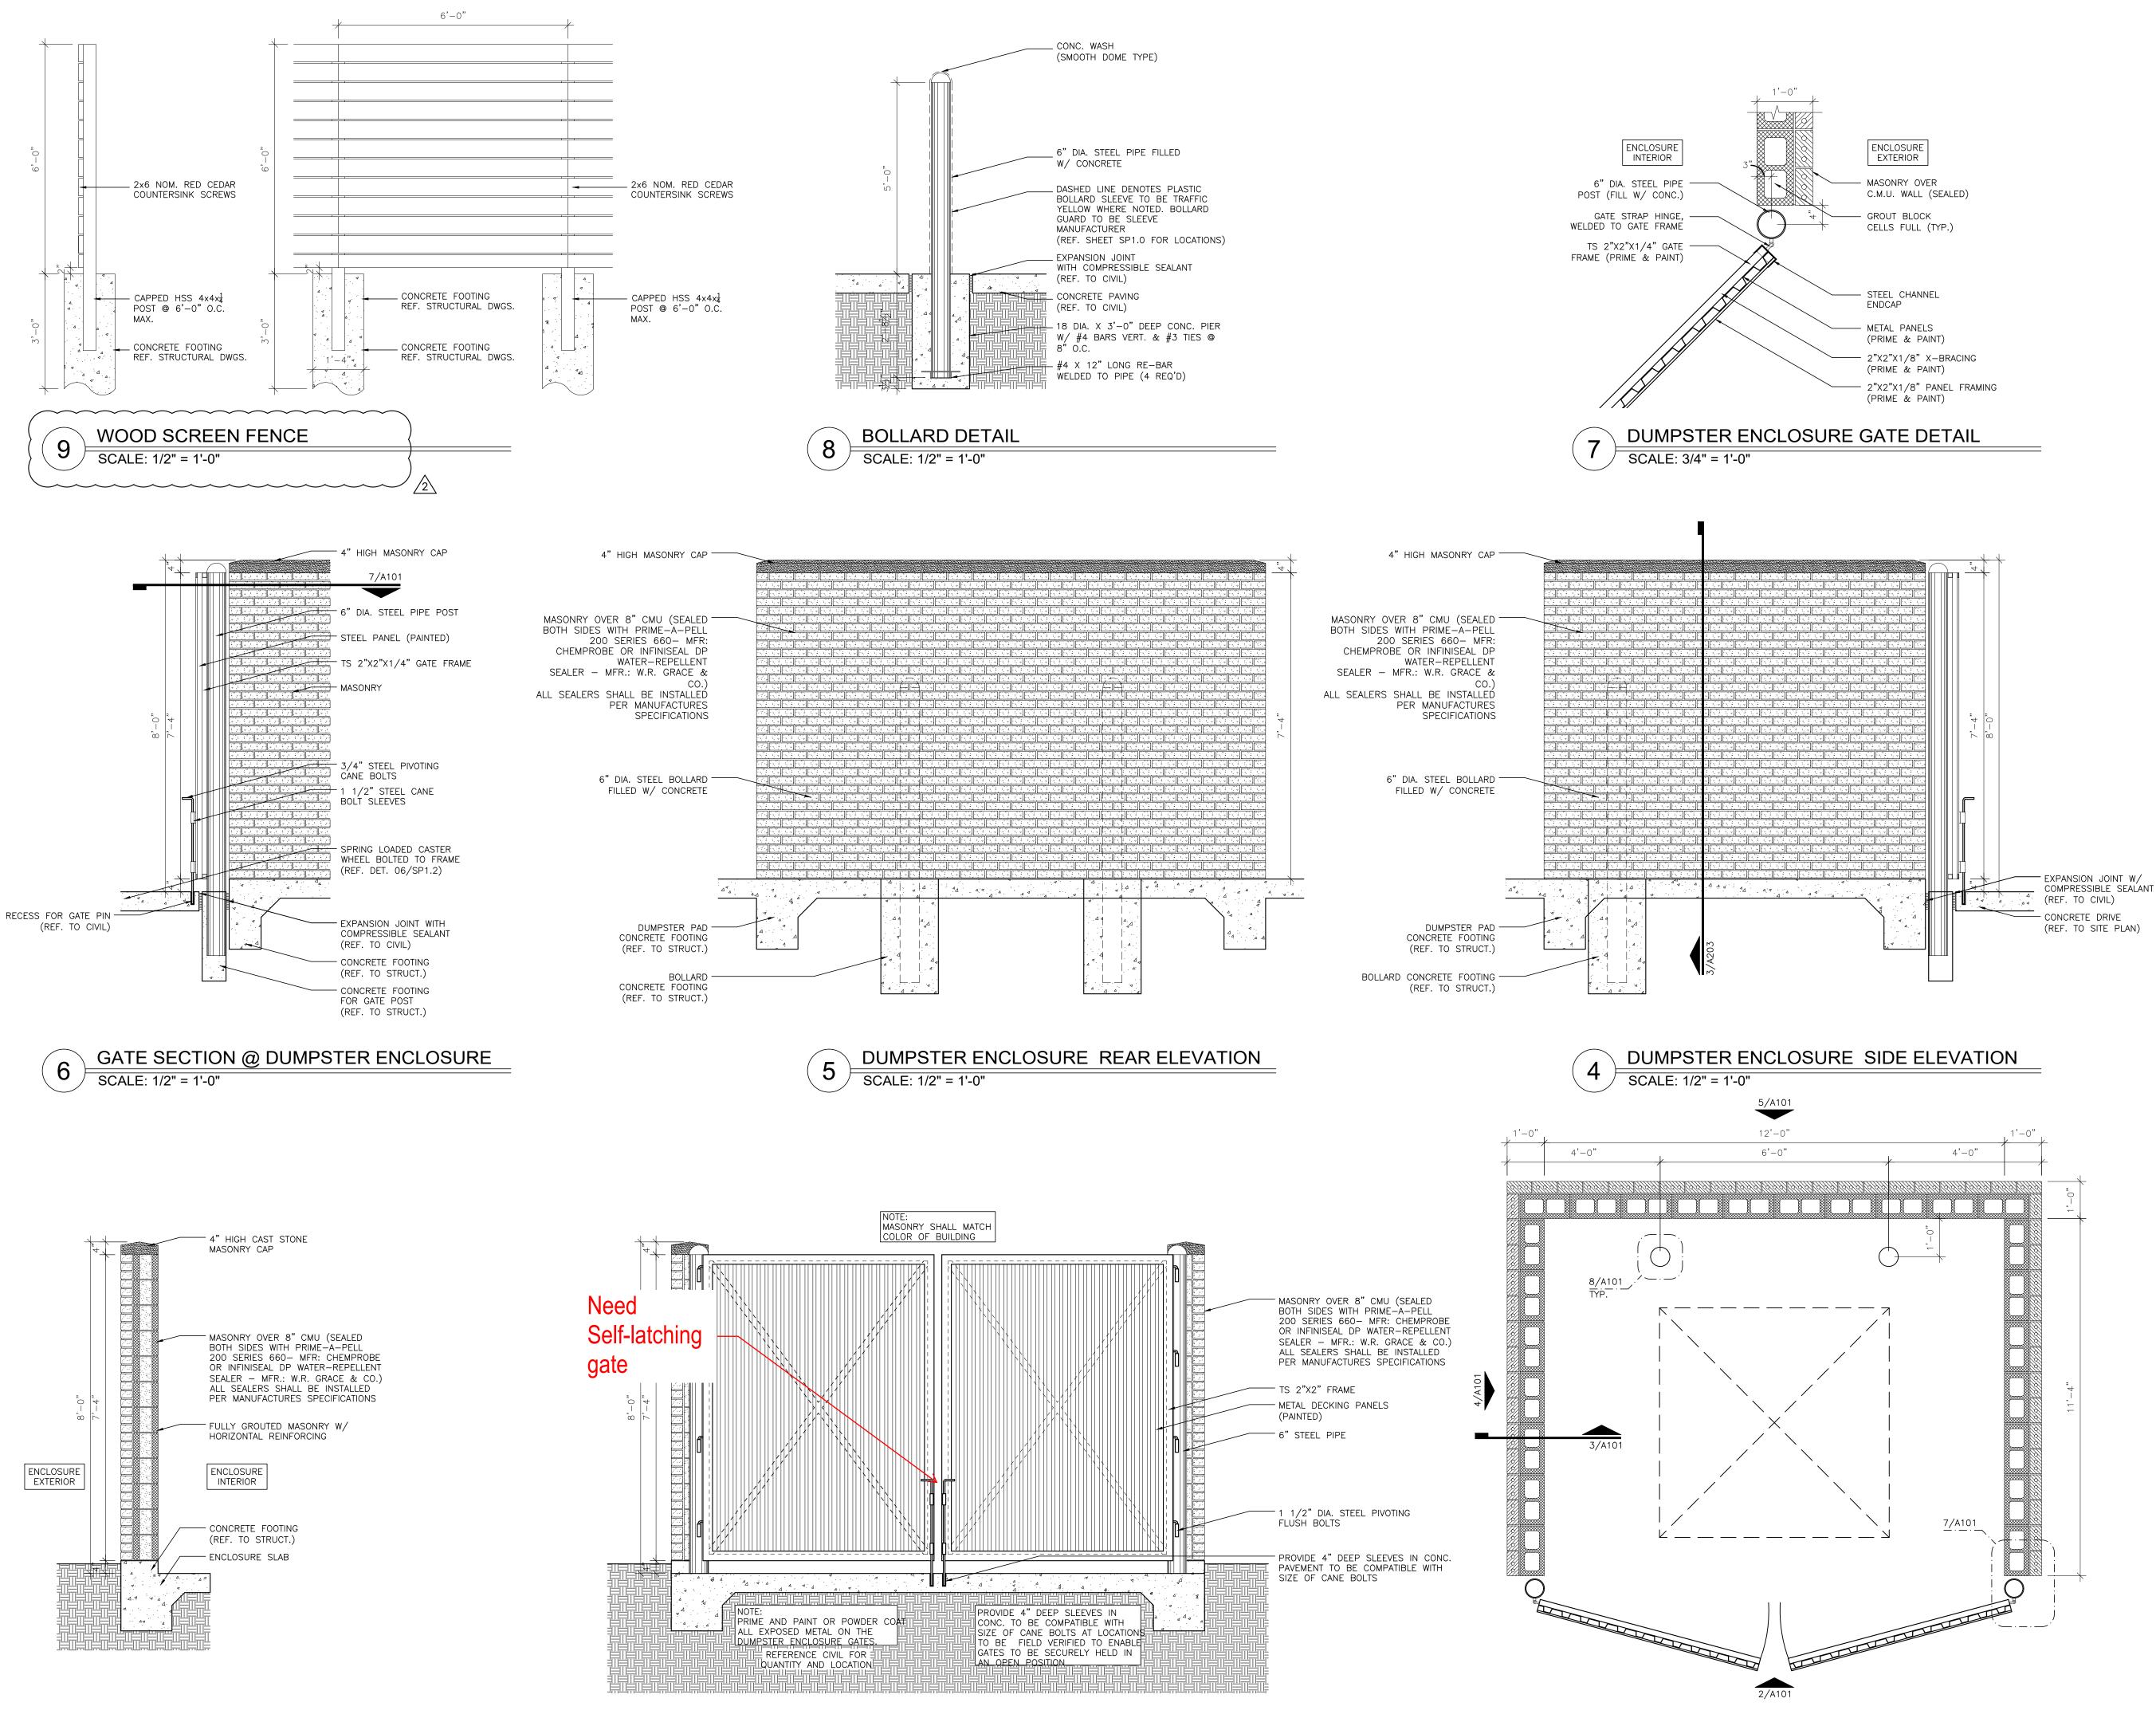

# LAYOUT & DIMENSION CONTROL GENERAL NOTES

- **1. BOUNDARY SURVEY:** BOUNDARY SURVEY INFORMATION IS BASED ON THE BOUNDARY SURVEY PREPARED BY H.D. FETTY LAND SURVEYOR, LLC, DATED NOVEMBER 29, 2022.
- 2. PROPERTY LINES AND EASEMENTS: REFER TO THE BOUNDARY SURVEY AND PLAT TO VERIFY PROPERTY LINES AND EASEMENT LOCATIONS.
- **3. DIMENSION CONTROL:** ALL PAVING DIMENSIONS AND COORDINATES SHOWN ARE TO FACE OF CURB, UNLESS NOTED OTHERWISE.
- **4. CURB RADII**: ALL CURB RADII SHALL BE 2' AT FACE OF CURB, UNLESS NOTED OTHERWISE.
- **5. BUILDING DIMENSIONS:** THE CONTRACTOR SHALL REFER TO THE ARCHITECT PLANS TO VERIFY THE EXACT BUILDING DIMENSIONS.
- **6. BUILDING ORIENTATION:** THE BUILDING IS PARALLEL AND PERPENDICULAR TO THE NORTH PROPERTY LINE N 89°46'28" E.