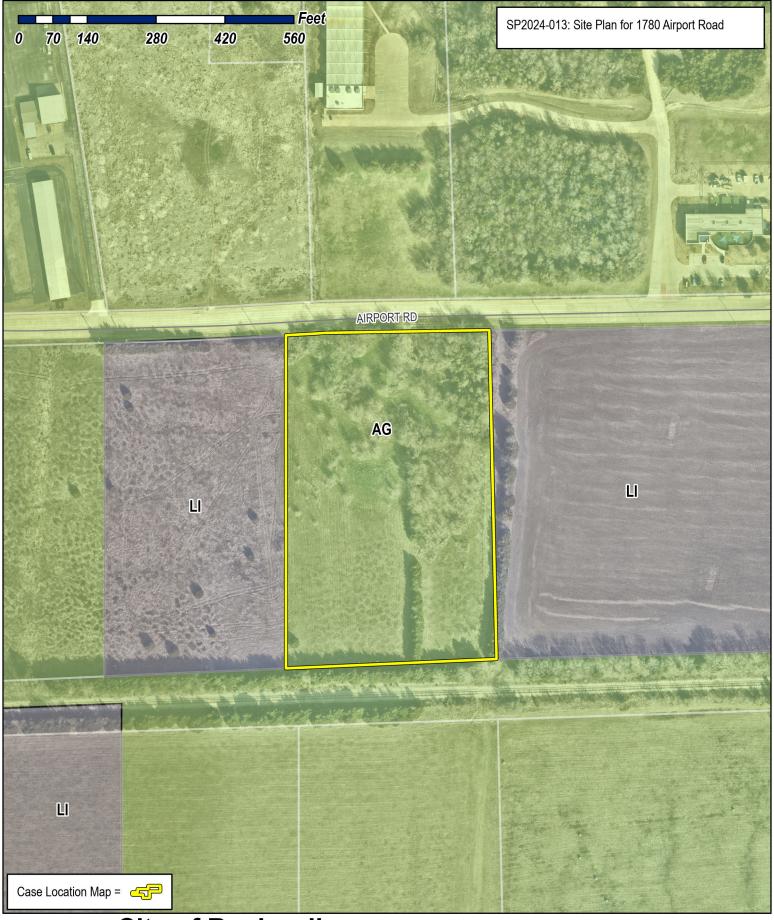

# **DEVELOPMENT APPLICATION**

City of Rockwall Planning and Zoning Department 385 S. Goliad Street Rockwall, Texas 75087

| STAFF USE ONLY |  |
|----------------|--|
|----------------|--|

PLANNING & ZONING CASE NO. 502024-013

# ~ BOUNDARY LINE TABLE ~

| NO. | BEARING       | DISTANCE |
|-----|---------------|----------|
| L1  | N 88°12'22" E | 57.86'   |
| L2  | S 46°15'52" E | 38.93'   |
| L3  | N 89°01'23" W | 31.99'   |

| SITE DATA - LOT 1    |                              |  |  |  |  |
|----------------------|------------------------------|--|--|--|--|
| LOT AREA:<br>ZONING: | 0.700 ACRES (30,492 SQ. FT.) |  |  |  |  |
| CURRENT USE:         | VACANT                       |  |  |  |  |
| PROPOSED USE:        | VACANT                       |  |  |  |  |

| SITE DATA - LOT 2                   |                               |  |  |  |  |  |
|-------------------------------------|-------------------------------|--|--|--|--|--|
| LOT AREA:<br>ZONING:                | 6.211 ACRES (270,572 SQ. FT.) |  |  |  |  |  |
| CURRENT USE:                        | -<br>VACANT                   |  |  |  |  |  |
| PROPOSED USE:                       | OFFICE                        |  |  |  |  |  |
| BUILDING AREA:                      | 21,980 SQ. FT.                |  |  |  |  |  |
| MAX. BUILDING HEIGHT:               | 0 FEET                        |  |  |  |  |  |
| FLOOR/AREA RATIO:                   | -                             |  |  |  |  |  |
| PARKING REQUIRED: PARKING PROVIDED: | 0 SPACES<br>147 SPACES        |  |  |  |  |  |
| PARKING PROVIDED.  PARKING RATIO:   | 6.68/1.000                    |  |  |  |  |  |
|                                     | •                             |  |  |  |  |  |