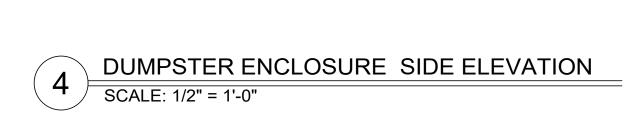

|
| developm<br>Planning                        | D: certify that the above and foregoing site plan for a sent in the City of Rockwall, Texas, was approved by the & Zoning Commission of the City of Rockwallday of,, |

Planning & Zoning Commission, Chairman

Director of Planning and Zoning







LANDSCAPE PLAN











- 4" HIGH CAST STONE MASONRY CAP

MASONRY OVER 8" CMU (SEALED BOTH SIDES WITH PRIME—A—PELL

- FULLY GROUTED MASONRY W/

ENCLOSURE INTERIOR

CONCRETE FOOTING (REF. TO STRUCT.)

---- ENCLOSURE SLAB

ENCLOSURE EXTERIOR

200 SERIES 660- MFR: CHEMPROBE OR INFINISEAL DP WATER-REPELLENT SEALER – MFR.: W.R. GRACE & CO.)
ALL SEALERS SHALL BE INSTALLED
PER MANUFACTURES SPECIFICATIONS



BOLLARD DETAIL

SCALE: 1/2" = 1'-0"









1 DUMPSTER ENCLOSURE ENLARGED PLAN
SCALE: 1/2" = 1'-0"



S

ad 508



MASONRY DUMPSTER **ENCLOSURE** 

AUG 2021 PROJECT NO: CHECKED BY:

3 WALL SECTION @ DUMPSTER ENCLOSURE

SCALE: 1/2" = 1'-0"

2 DUMPSTER ENCLOSURE FRONT ELEVATION SCALE: 1/2" = 1'-0"

| Symbol        | Type  | Qty | Manufacturer / Catalog Number                               | Total Lumen Output | Total Input Watts | Ballast Factor | Light Lost Factor | User Defined Factor |
|---------------|-------|-----|-------------------------------------------------------------|--------------------|-------------------|----------------|-------------------|---------------------|
| $\rightarrow$ | EX2-1 | 7   | LITHONIA RSX2 LED-P3-40K-R2-VOLTAGE-MOUNTING-HS-FINISH      | 16491              | 149.98            | 1.000          |