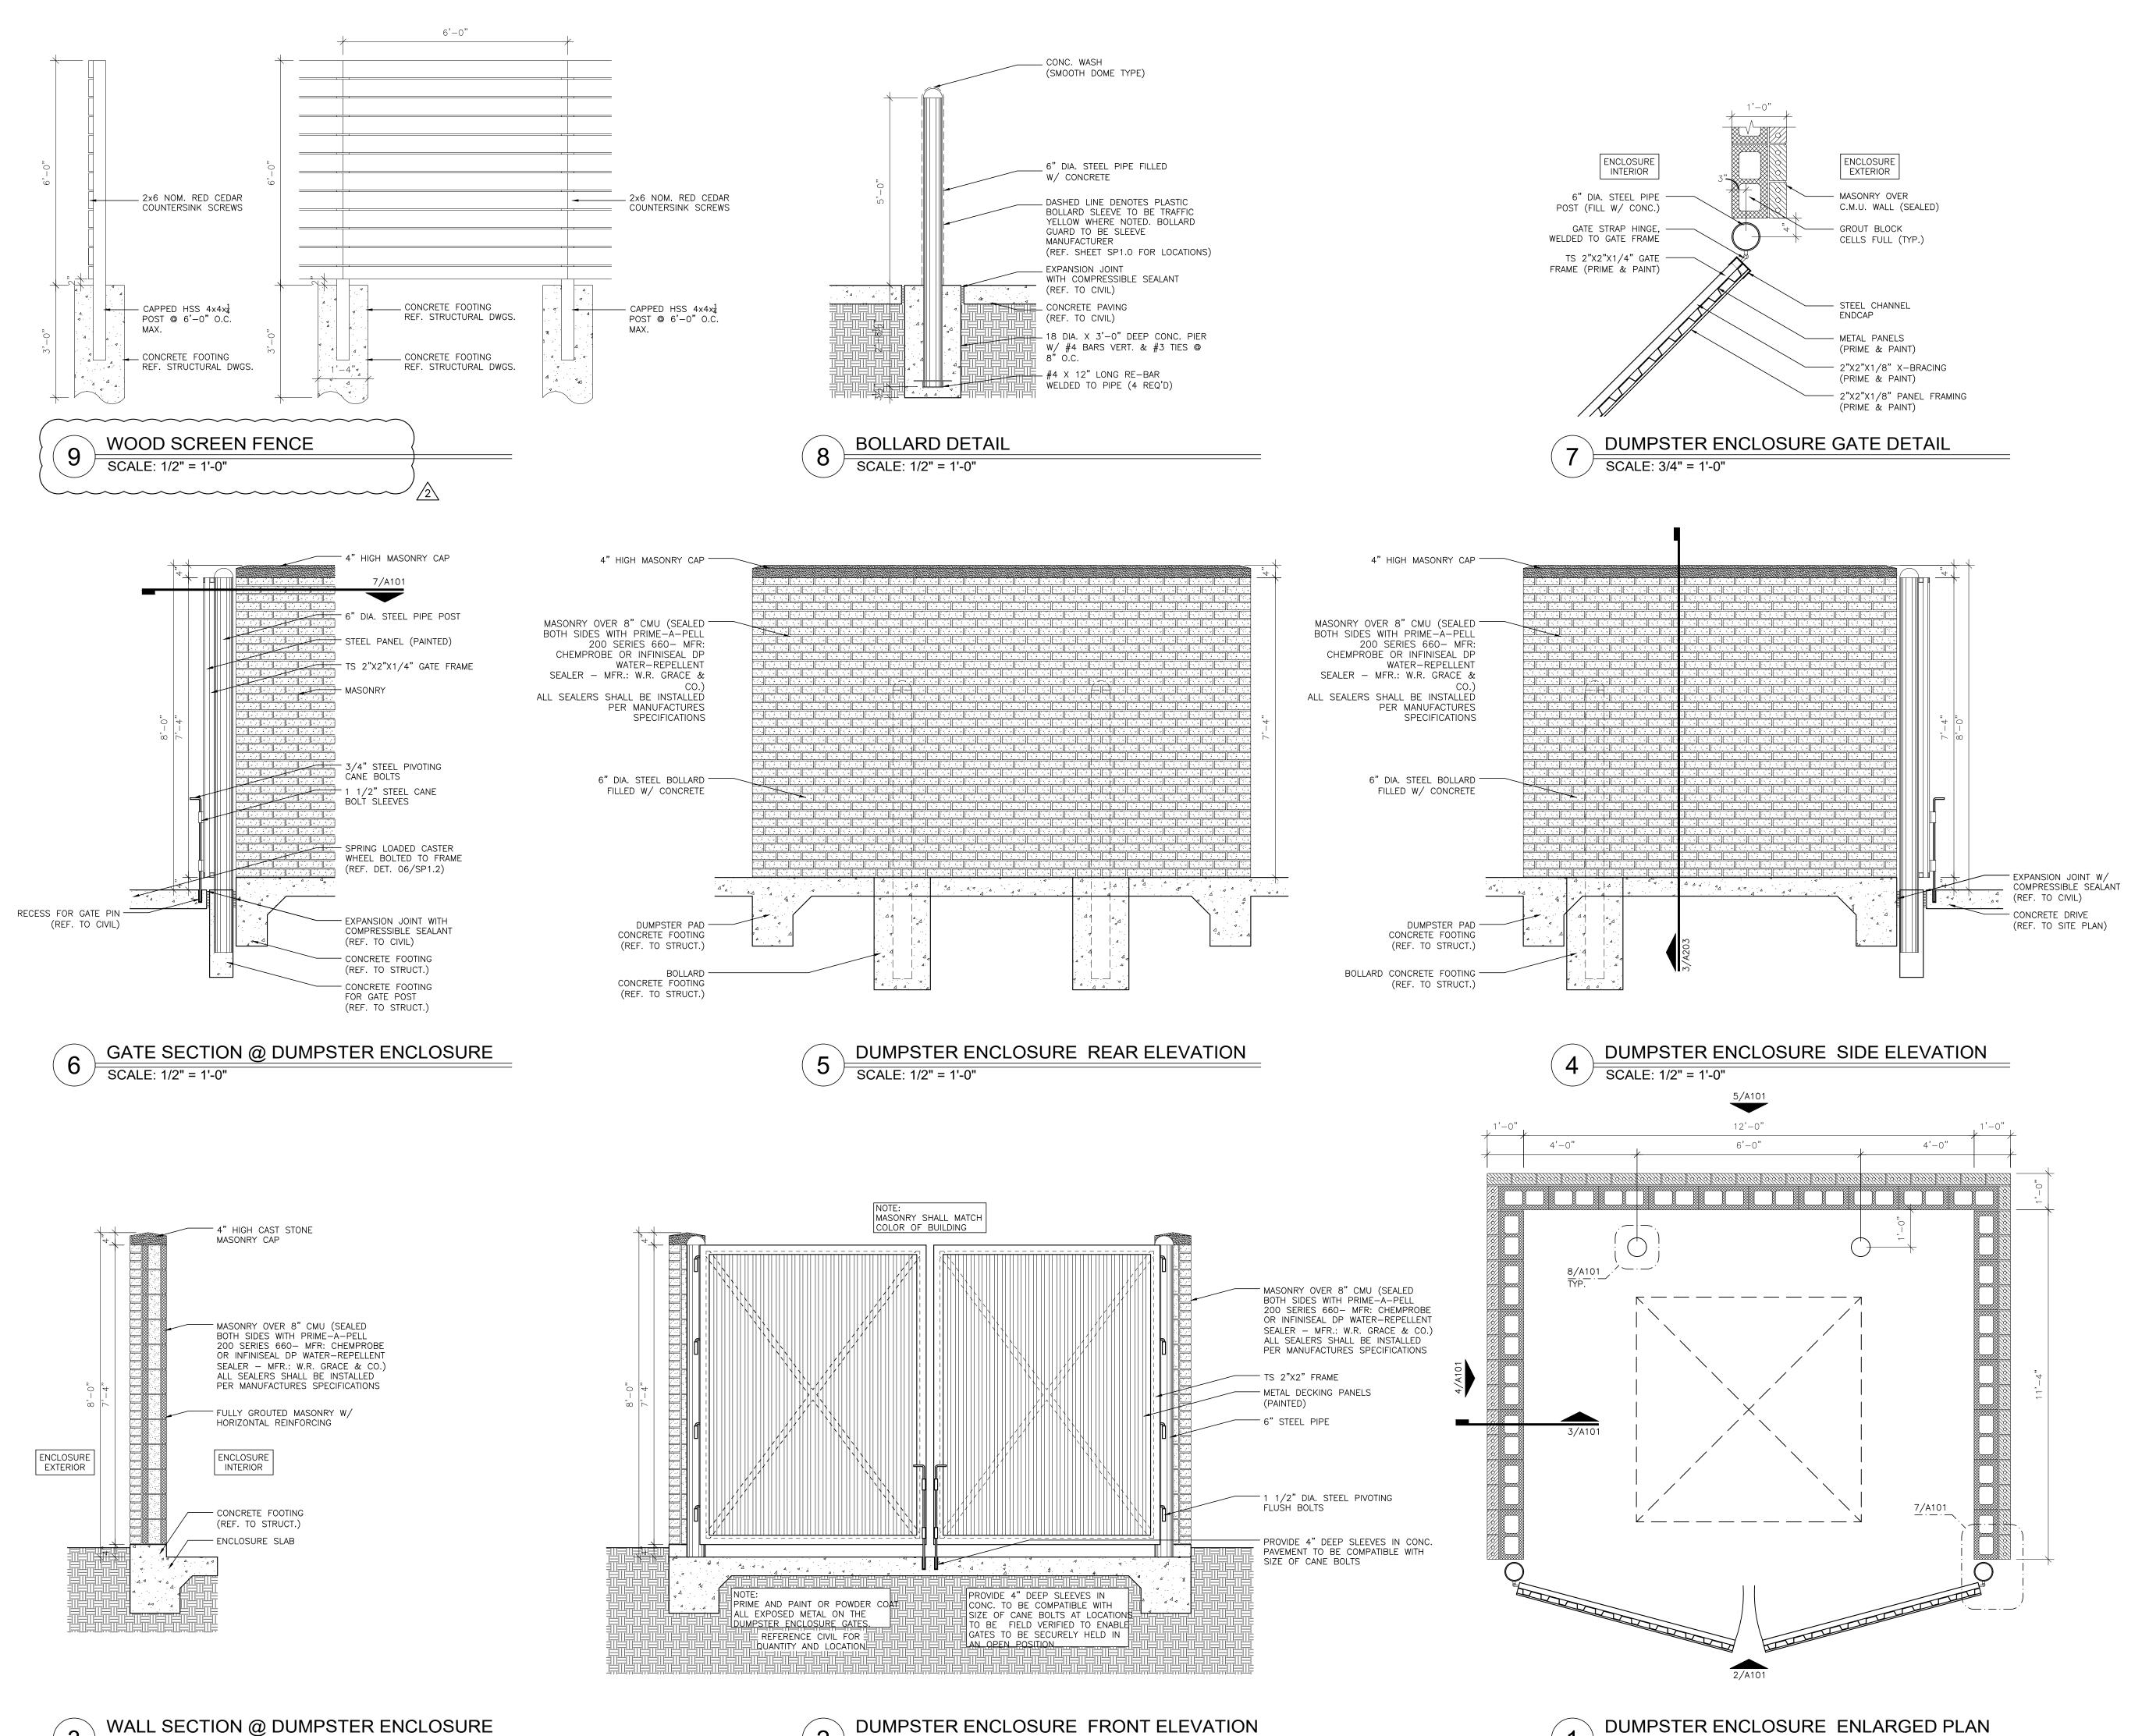

-----------|------------------------|----------------------------|
| BUILDING USE                                 | SQUARE<br>FOOTAGE | PARKING<br>REQUIREMENT | REQUIRED<br>PARKING        |
| VENUE                                        | 7,385 S.F.        | 304 SEATS @ 1/4        | = 76                       |
| OFFICE                                       | 6,795 S.F.        | 1/300                  | = 23                       |
| KITCHEN                                      | 7,800 S.F.        | 1/500                  | = 16                       |
| TOTAL PARKING REQUIR<br>TOTAL PARKING PROVID |                   |                        | = 115 SPACE<br>= 147 SPACE |





Planning & Zoning Commission, Chairman

Director of Planning and Zoning





AUG 2021 PROJECT NO: DRAWN BY:







SCALE: 1/2" = 1'-0"

SCALE: 1/2" = 1'-0"

COPYRIGHT NOTICE:
These drawings and specifications are copyrighted and subject to copyright act, 17 u.S.C. As amended January 2003. The profection not an "architectural work" under sec. 102 of the copyright act, 17 u.S.C. As amended January 2003. The profection of the overall form, arrangement and composition of pages, and elements of the despectifications may essult in cessettion, unauthorized use of these drawings and specifications may essult in cessettion of construction.

SOUNER REVIEW: 02-27-2024

OWNER REVIEW: 02-27-2024

OWNER REVIEW: 02-27-2024

OWNER REVIEW: 02-27-2024

OWNER REVIEW: 02-27-2024

Application of the copyright act, 17 u.S.C. As amended January 2003. The profession of essential of the overall in cessential o

# MEALS ON WH