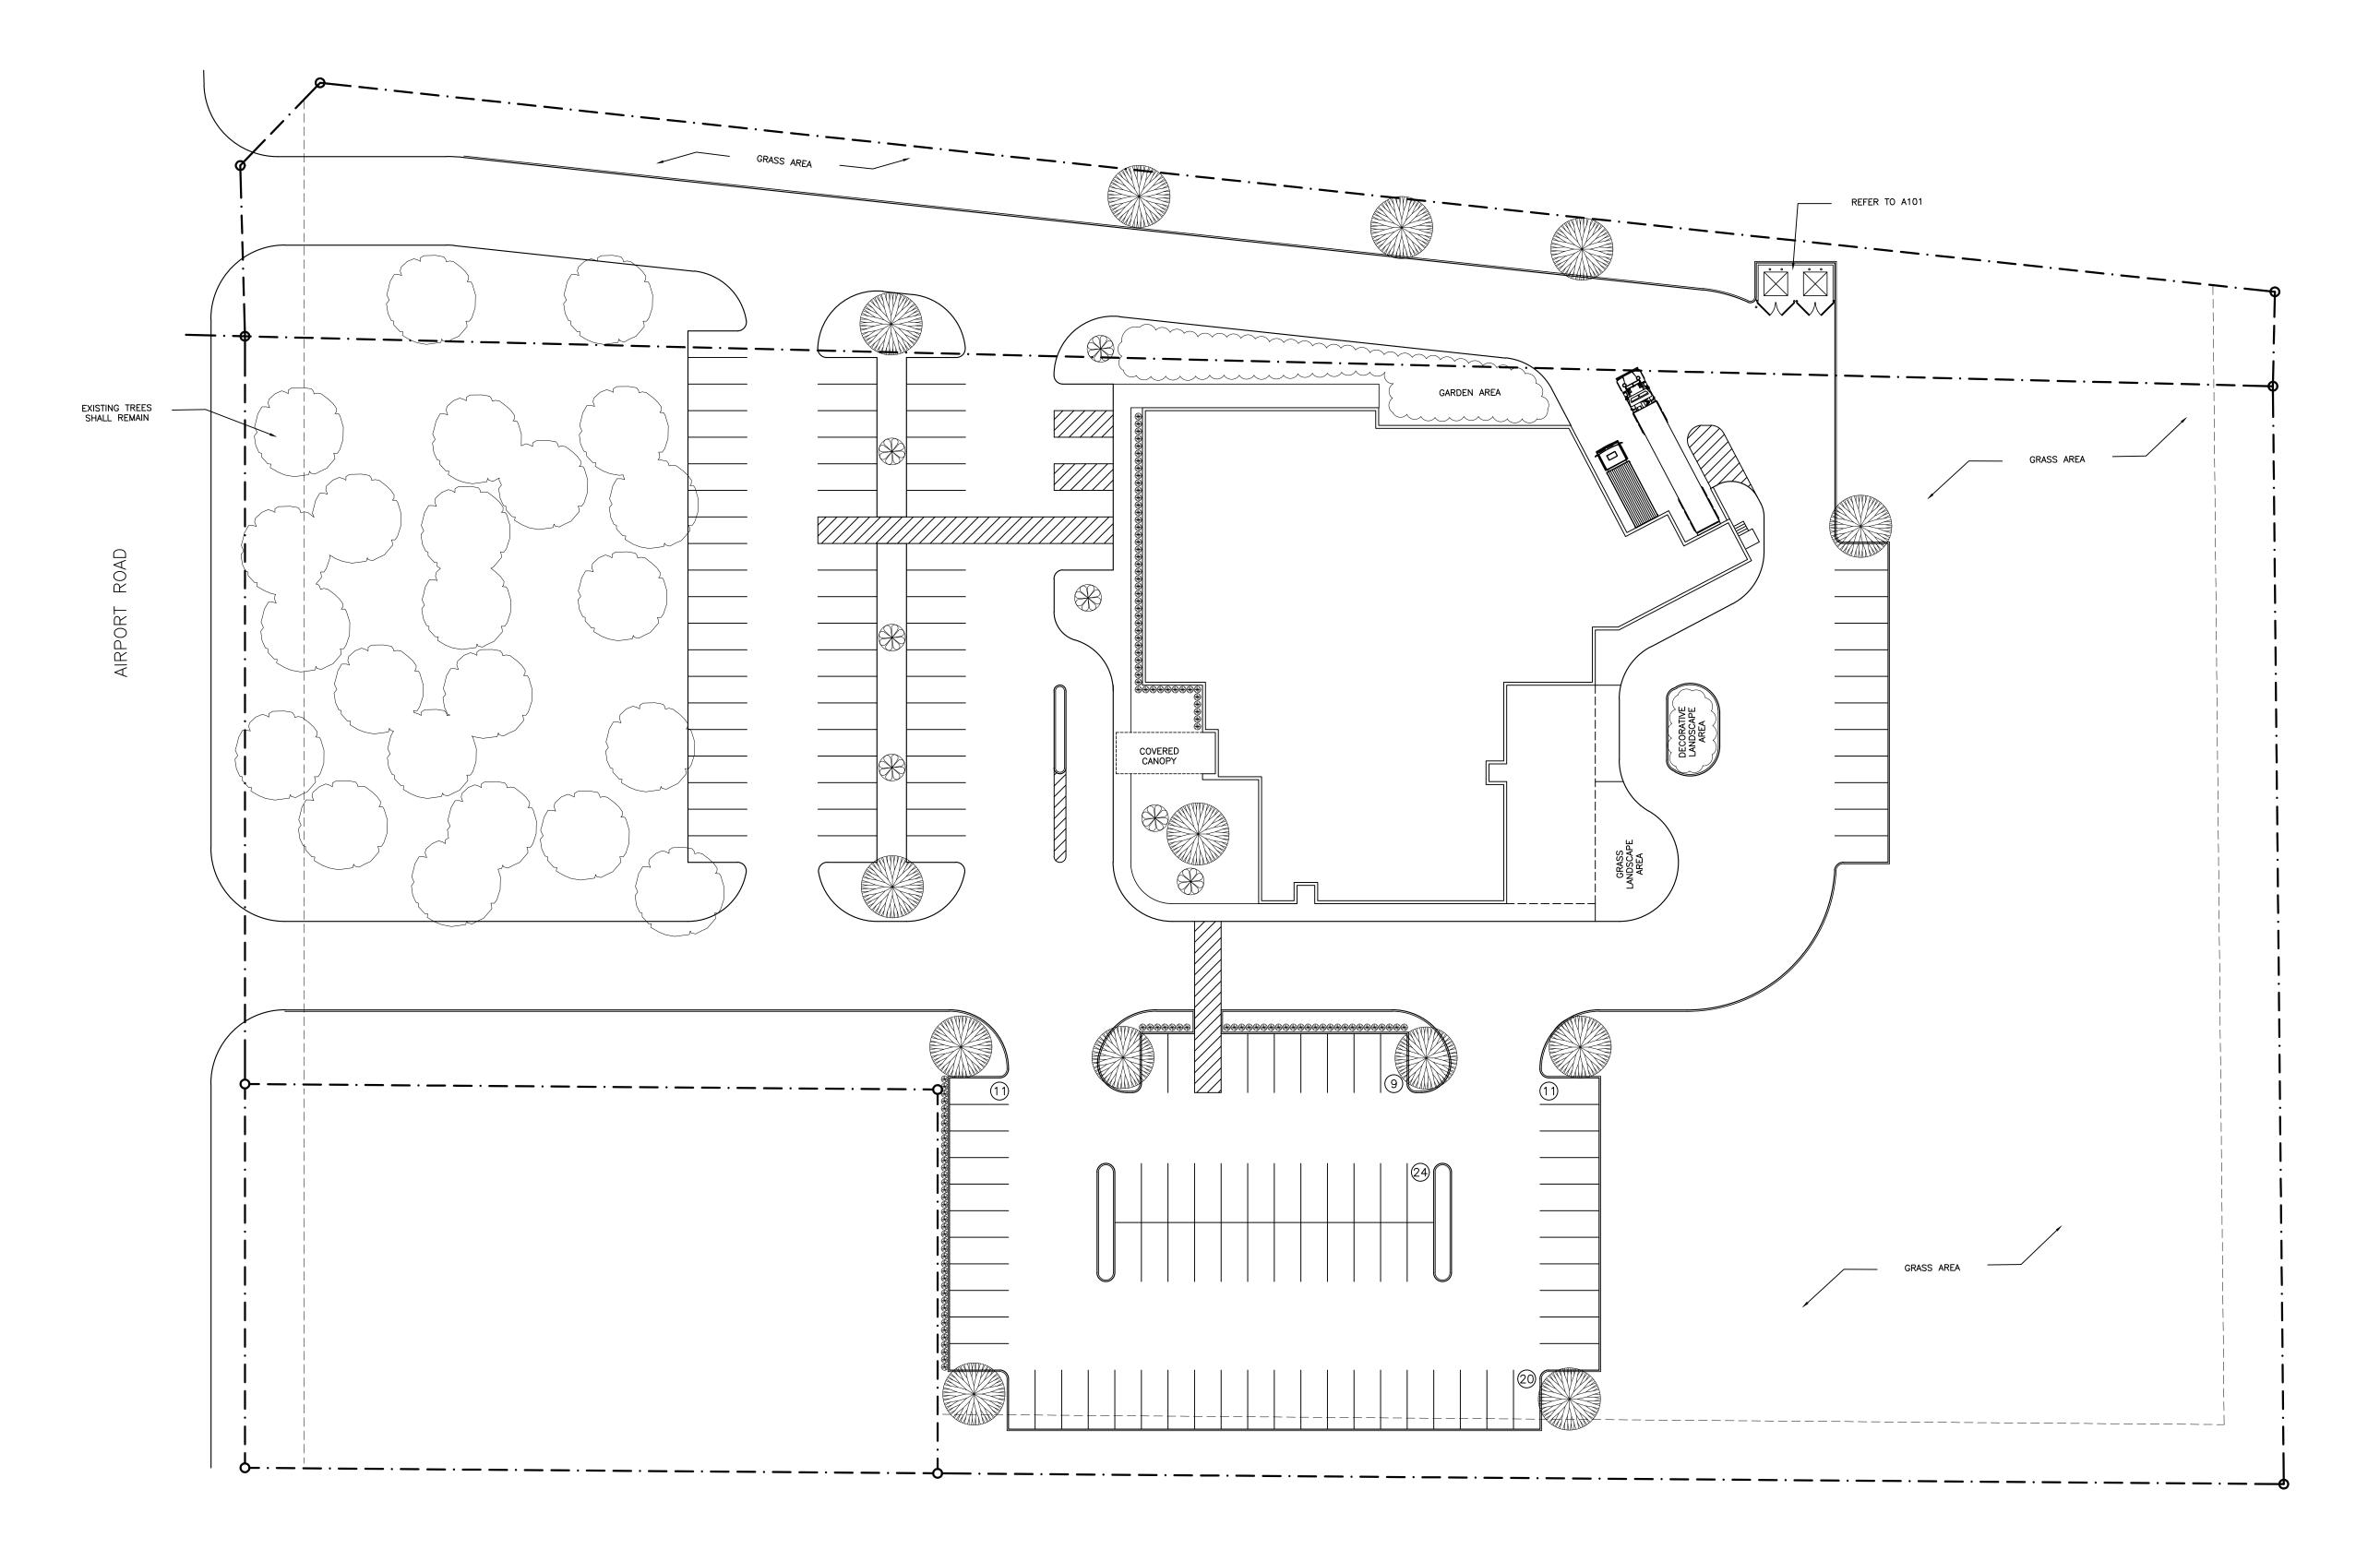

# ~ BOUNDARY LINE TABLE ~

| NO. | BEARING       | DISTANCE |
|-----|---------------|----------|
| L1  | N 88°12'22" E | 57.86'   |
| L2  | S 46°15'52" E | 38.93'   |
| L3  | N 89°01'23" W | 31.99'   |

| SITE DATA - LOT 1    |                              |  |  |  |  |
|----------------------|------------------------------|--|--|--|--|
| LOT AREA:<br>ZONING: | 0.700 ACRES (30,492 SQ. FT.) |  |  |  |  |
| CURRENT USE:         | VACANT                       |  |  |  |  |
| PROPOSED USE:        | VACANT                       |  |  |  |  |

| SITE DATA - LOT 2                   |                               |  |  |  |  |  |
|-------------------------------------|-------------------------------|--|--|--|--|--|
| LOT AREA:<br>ZONING:                | 6.211 ACRES (270,572 SQ. FT.) |  |  |  |  |  |
| CURRENT USE:                        | -<br>VACANT                   |  |  |  |  |  |
| PROPOSED USE:                       | OFFICE                        |  |  |  |  |  |
| BUILDING AREA:                      | 21,980 SQ. FT.                |  |  |  |  |  |
| MAX. BUILDING HEIGHT:               | 0 FEET                        |  |  |  |  |  |
| FLOOR/AREA RATIO:                   | -                             |  |  |  |  |  |
| PARKING REQUIRED: PARKING PROVIDED: | 0 SPACES<br>147 SPACES        |  |  |  |  |  |
| PARKING PROVIDED.  PARKING RATIO:   | 6.68/1.000                    |  |  |  |  |  |
|                                     | •                             |  |  |  |  |  |

# LAYOUT & DIMENSION CONTROL GENERAL NOTES

- **1. BOUNDARY SURVEY:** BOUNDARY SURVEY INFORMATION IS BASED ON THE BOUNDARY SURVEY PREPARED BY H.D. FETTY LAND SURVEYOR, LLC, DATED NOVEMBER 29, 2022.
- 2. PROPERTY LINES AND EASEMENTS: REFER TO THE BOUNDARY SURVEY AND PLAT TO VERIFY PROPERTY LINES AND EASEMENT LOCATIONS.
- **3. DIMENSION CONTROL:** ALL PAVING DIMENSIONS AND COORDINATES SHOWN ARE TO FACE OF CURB, UNLESS NOTED OTHERWISE.
- **4. CURB RADII**: ALL CURB RADII SHALL BE 2' AT FACE OF CURB, UNLESS NOTED OTHERWISE.
- **5. BUILDING DIMENSIONS:** THE CONTRACTOR SHALL REFER TO THE ARCHITECT PLANS TO VERIFY THE EXACT BUILDING DIMENSIONS.
- **6. BUILDING ORIENTATION:** THE BUILDING IS PARALLEL AND PERPENDICULAR TO THE NORTH PROPERTY LINE N 89°46'28" E.