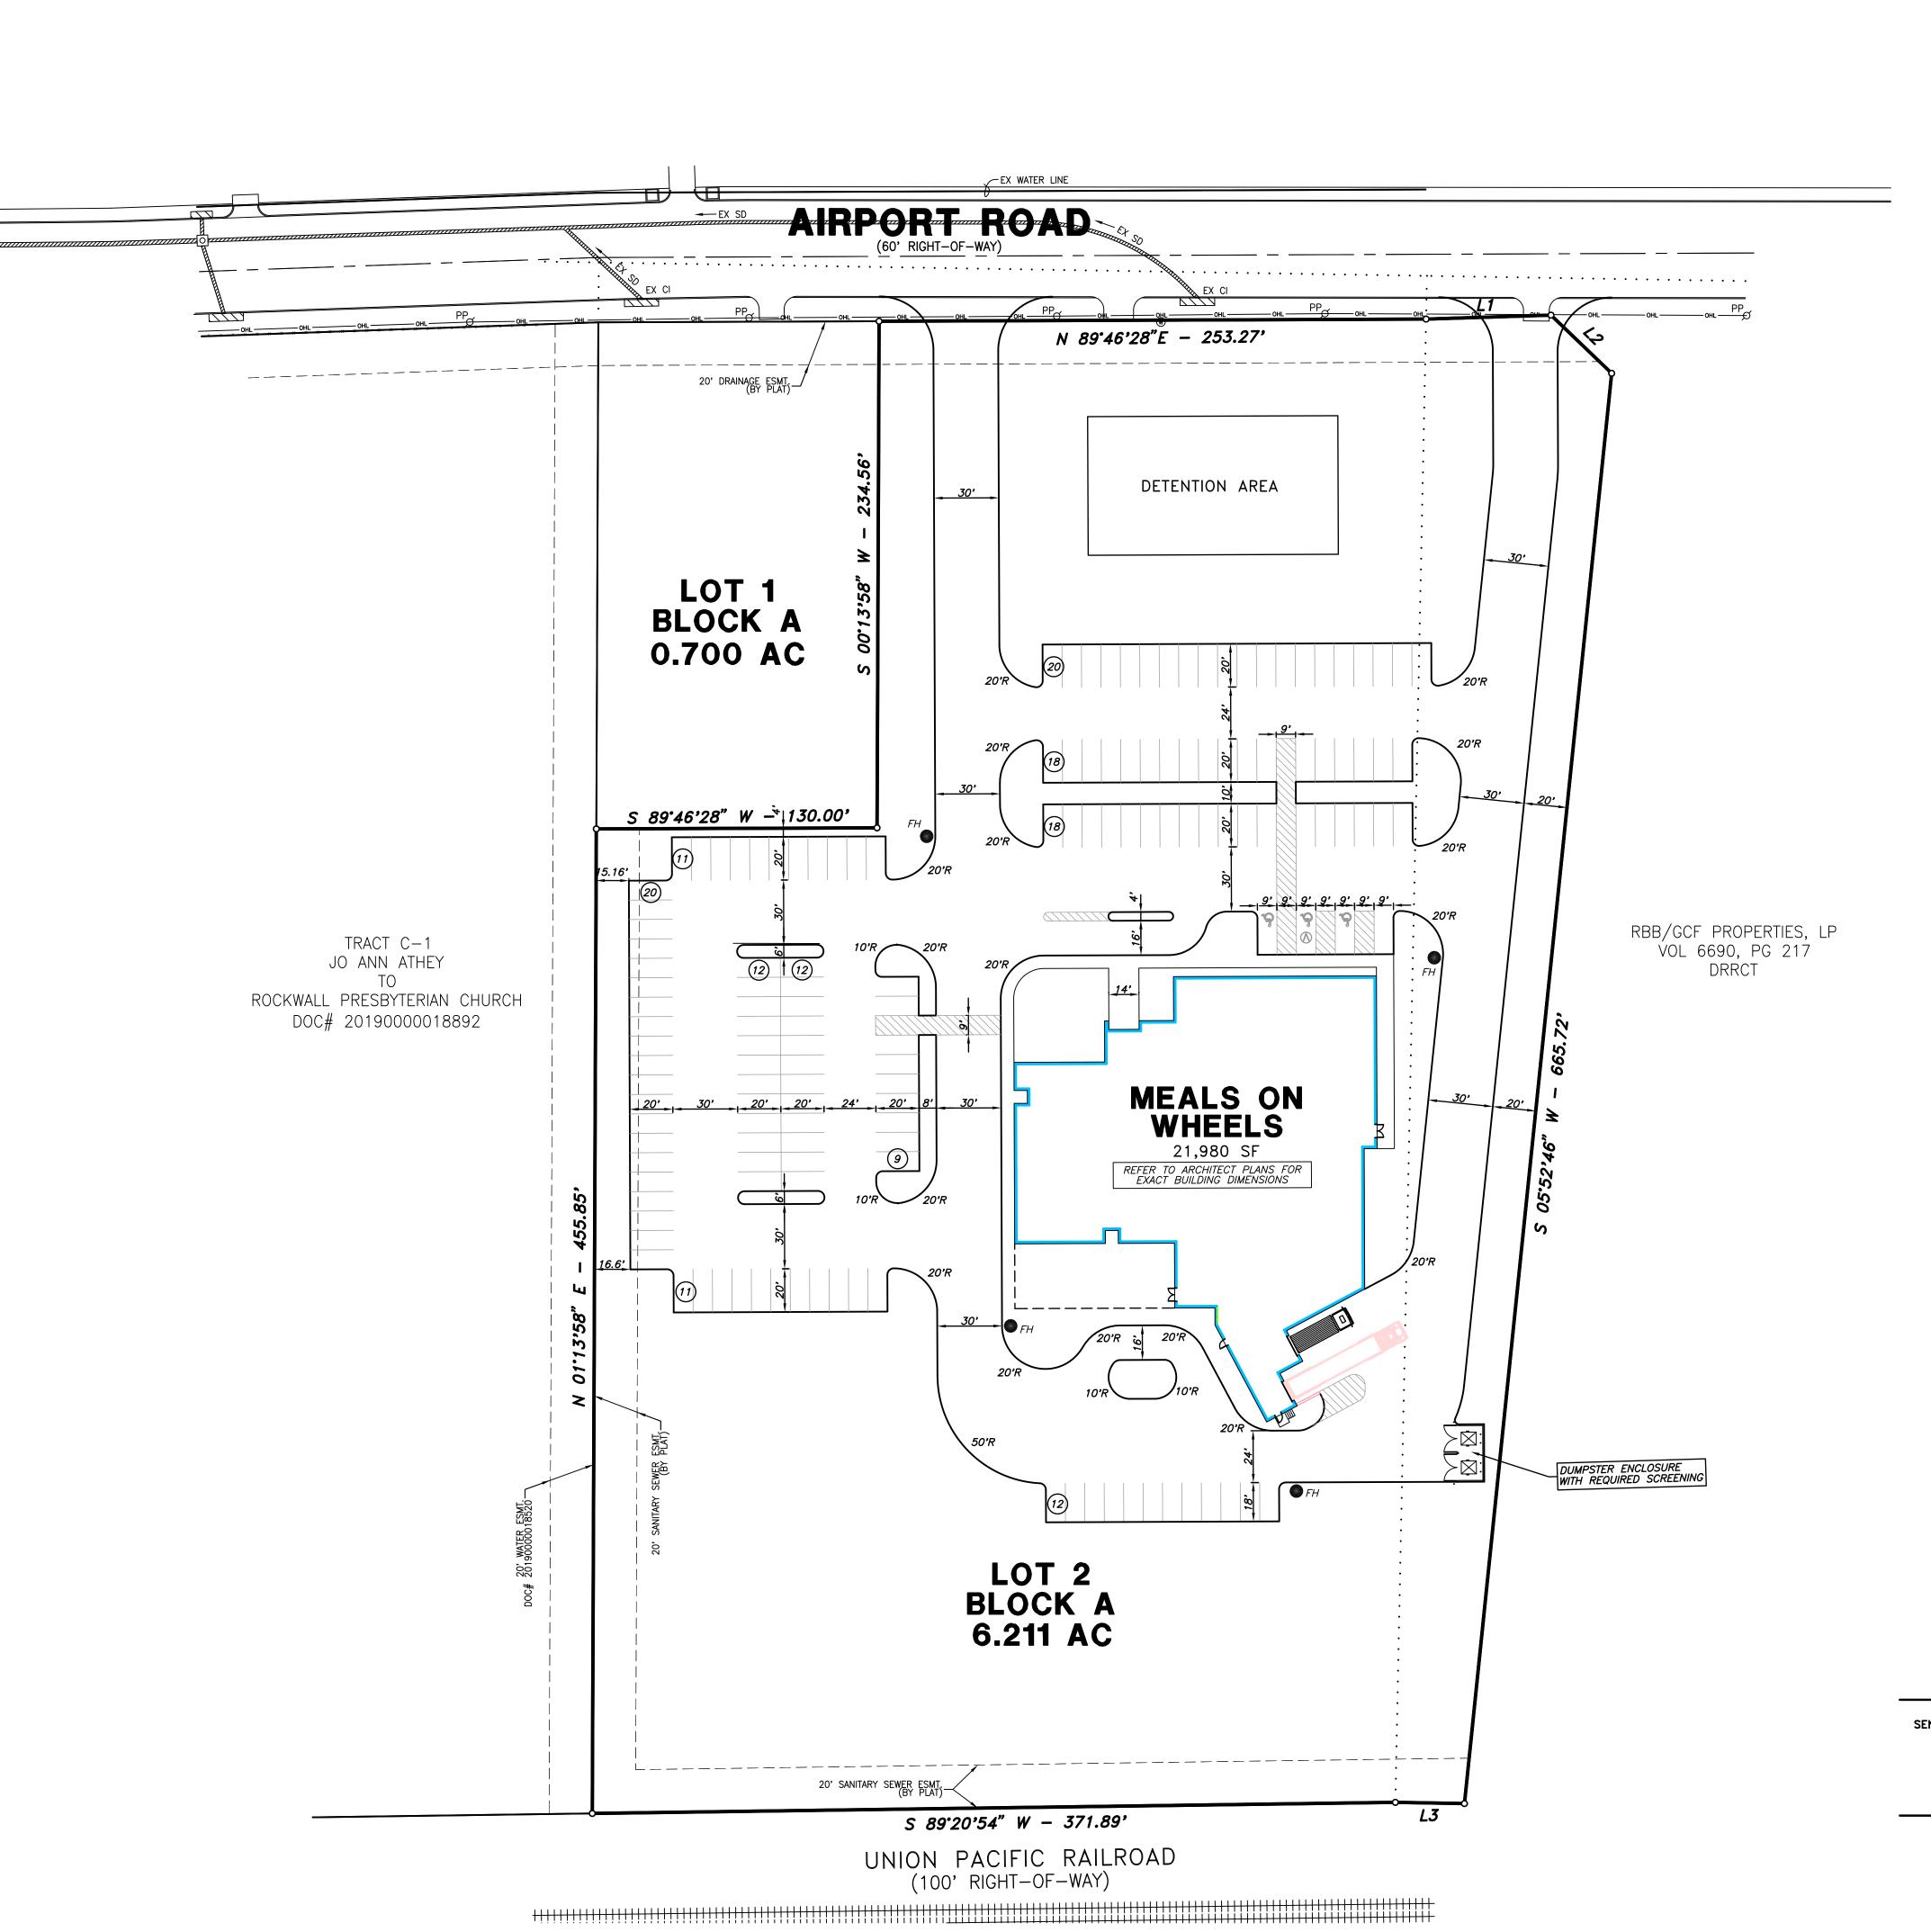

# ~ BOUNDARY LINE TABLE ~

| NO. | BEARING       | DISTANCE |
|-----|---------------|----------|
| L1  | N 88°12'22" E | 57.86'   |
| L2  | S 46°15'52" E | 38.93'   |
| L3  | N 89°01'23" W | 31.99'   |

| SITE DATA - LOT 1    |                              |  |  |  |  |
|----------------------|------------------------------|--|--|--|--|
| LOT AREA:<br>ZONING: | 0.700 ACRES (30,492 SQ. FT.) |  |  |  |  |
| CURRENT USE:         | VACANT                       |  |  |  |  |
| PROPOSED USE:        | VACANT                       |  |  |  |  |

| SITE DATA - LOT 2                   |                               |  |  |  |  |  |
|-------------------------------------|-------------------------------|--|--|--|--|--|
| LOT AREA:<br>ZONING:                | 6.211 ACRES (270,572 SQ. FT.) |  |  |  |  |  |
| CURRENT USE:                        | -<br>VACANT                   |  |  |  |  |  |
| PROPOSED USE:                       | OFFICE                        |  |  |  |  |  |
| BUILDING AREA:                      | 21,980 SQ. FT.                |  |  |  |  |  |
| MAX. BUILDING HEIGHT:               | 0 FEET                        |  |  |  |  |  |
| FLOOR/AREA RATIO:                   | -                             |  |  |  |  |  |
| PARKING REQUIRED: PARKING PROVIDED: | 0 SPACES<br>147 SPACES        |  |  |  |  |  |
| PARKING PROVIDED.  PARKING RATIO:   | 6.68/1.000                    |  |  |  |  |  |
|                                     | •                             |  |  |  |  |  |

# LAYOUT & DIMENSION CONTROL GENERAL NOTES

- **1. BOUNDARY SURVEY:** BOUNDARY SURVEY INFORMATION IS BASED ON THE BOUNDARY SURVEY PREPARED BY H.D. FETTY LAND SURVEYOR, LLC, DATED NOVEMBER 29, 2022.
- 2. PROPERTY LINES AND EASEMENTS: REFER TO THE BOUNDARY SURVEY AND PLAT TO VERIFY PROPERTY LINES AND EASEMENT LOCATIONS.
- **3. DIMENSION CONTROL:** ALL PAVING DIMENSIONS AND COORDINATES SHOWN ARE TO FACE OF CURB, UNLESS NOTED OTHERWISE.
- **4. CURB RADII**: ALL CURB RADII SHALL BE 2' AT FACE OF CURB, UNLESS NOTED OTHERWISE.
- **5. BUILDING DIMENSIONS:** THE CONTRACTOR SHALL REFER TO THE ARCHITECT PLANS TO VERIFY THE EXACT BUILDING DIMENSIONS.
- **6. BUILDING ORIENTATION:** THE BUILDING IS PARALLEL AND PERPENDICULAR TO THE NORTH PROPERTY LINE N 89°46'28" E.

OWNER

MEALS ON WHEELS
SENIOR SERVICES OF ROCKWALL
P.O. BOX 910
ROCKWALL, TEXAS 75087
(---) \_\_\_-\_\_
CONTACT: \_\_\_\_\_

OWNER

CHRISTOPHER TOUOBOUN
1648 TROWBRIDGE CIRCLE
ROCKWALL, TEXAS 7502
(---) \_\_\_-\_\_
CONTACT: \_\_\_\_\_\_