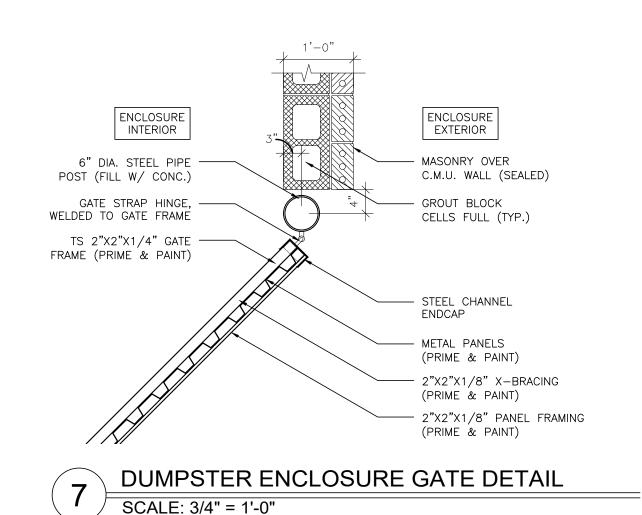

|
| 750 E.  <br>Rockwall<br>P: 972-<br>E: jc@cc | architects, Inc. Interstate 30 #110 , TX 75087 732—6085 Irrollarch.com  Iff Carroll                                                                                  |
| SITE PLA                                    | N SIGNATURE BLOCK                                                                                                                                                    |
| developm<br>Planning                        | D: certify that the above and foregoing site plan for a sent in the City of Rockwall, Texas, was approved by the & Zoning Commission of the City of Rockwallday of,, |

Planning & Zoning Commission, Chairman

Director of Planning and Zoning







LANDSCAPE PLAN











- 4" HIGH CAST STONE MASONRY CAP

MASONRY OVER 8" CMU (SEALED BOTH SIDES WITH PRIME—A—PELL

- FULLY GROUTED MASONRY W/

ENCLOSURE INTERIOR

CONCRETE FOOTING (REF. TO STRUCT.)

---- ENCLOSURE SLAB

ENCLOSURE EXTERIOR

200 SERIES 660- MFR: CHEMPROBE OR INFINISEAL DP WATER-REPELLENT SEALER – MFR.: W.R. GRACE & CO.)
ALL SEALERS SHALL BE INSTALLED
PER MANUFACTURES SPECIFICATIONS



BOLLARD DETAIL

SCALE: 1/2" = 1'-0"









1 DUMPSTER ENCLOSURE ENLARGED PLAN
SCALE: 1/2" = 1'-0"



S

ad 508



MASONRY DUMPSTER **ENCLOSURE** 

AUG 2021 PROJECT NO: CHECKED BY:

3 WALL SECTION @ DUMPSTER ENCLOSURE

SCALE: 1/2" = 1'-0"

2 DUMPSTER ENCLOSURE FRONT ELEVATION SCALE: 1/2" = 1'-0"

| Symbol        | Type  | Qty | Manufacturer / Catalog Number                               | Total Lumen Output