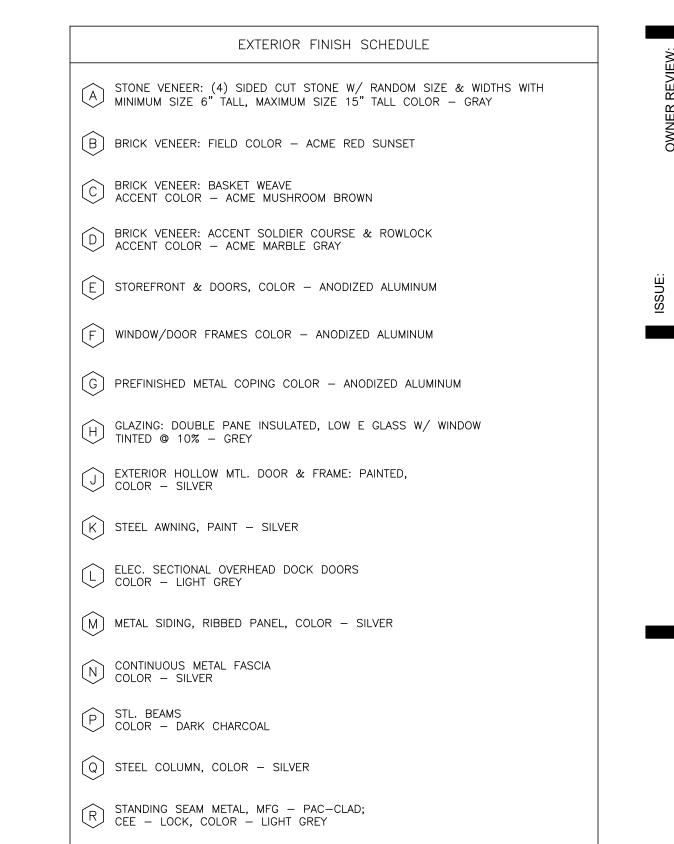

| SITE DATA - LOT 2                   |                               |  |  |  |  |  |
|-------------------------------------|-------------------------------|--|--|--|--|--|
| LOT AREA:<br>ZONING:                | 6.211 ACRES (270,572 SQ. FT.) |  |  |  |  |  |
| CURRENT USE:                        | -<br>VACANT                   |  |  |  |  |  |
| PROPOSED USE:                       | OFFICE                        |  |  |  |  |  |
| BUILDING AREA:                      | 21,980 SQ. FT.                |  |  |  |  |  |
| MAX. BUILDING HEIGHT:               | 0 FEET                        |  |  |  |  |  |
| FLOOR/AREA RATIO:                   | -                             |  |  |  |  |  |
| PARKING REQUIRED: PARKING PROVIDED: | 0 SPACES<br>147 SPACES        |  |  |  |  |  |
| PARKING PROVIDED.  PARKING RATIO:   | 6.68/1.000                    |  |  |  |  |  |
|                                     | •                             |  |  |  |  |  |