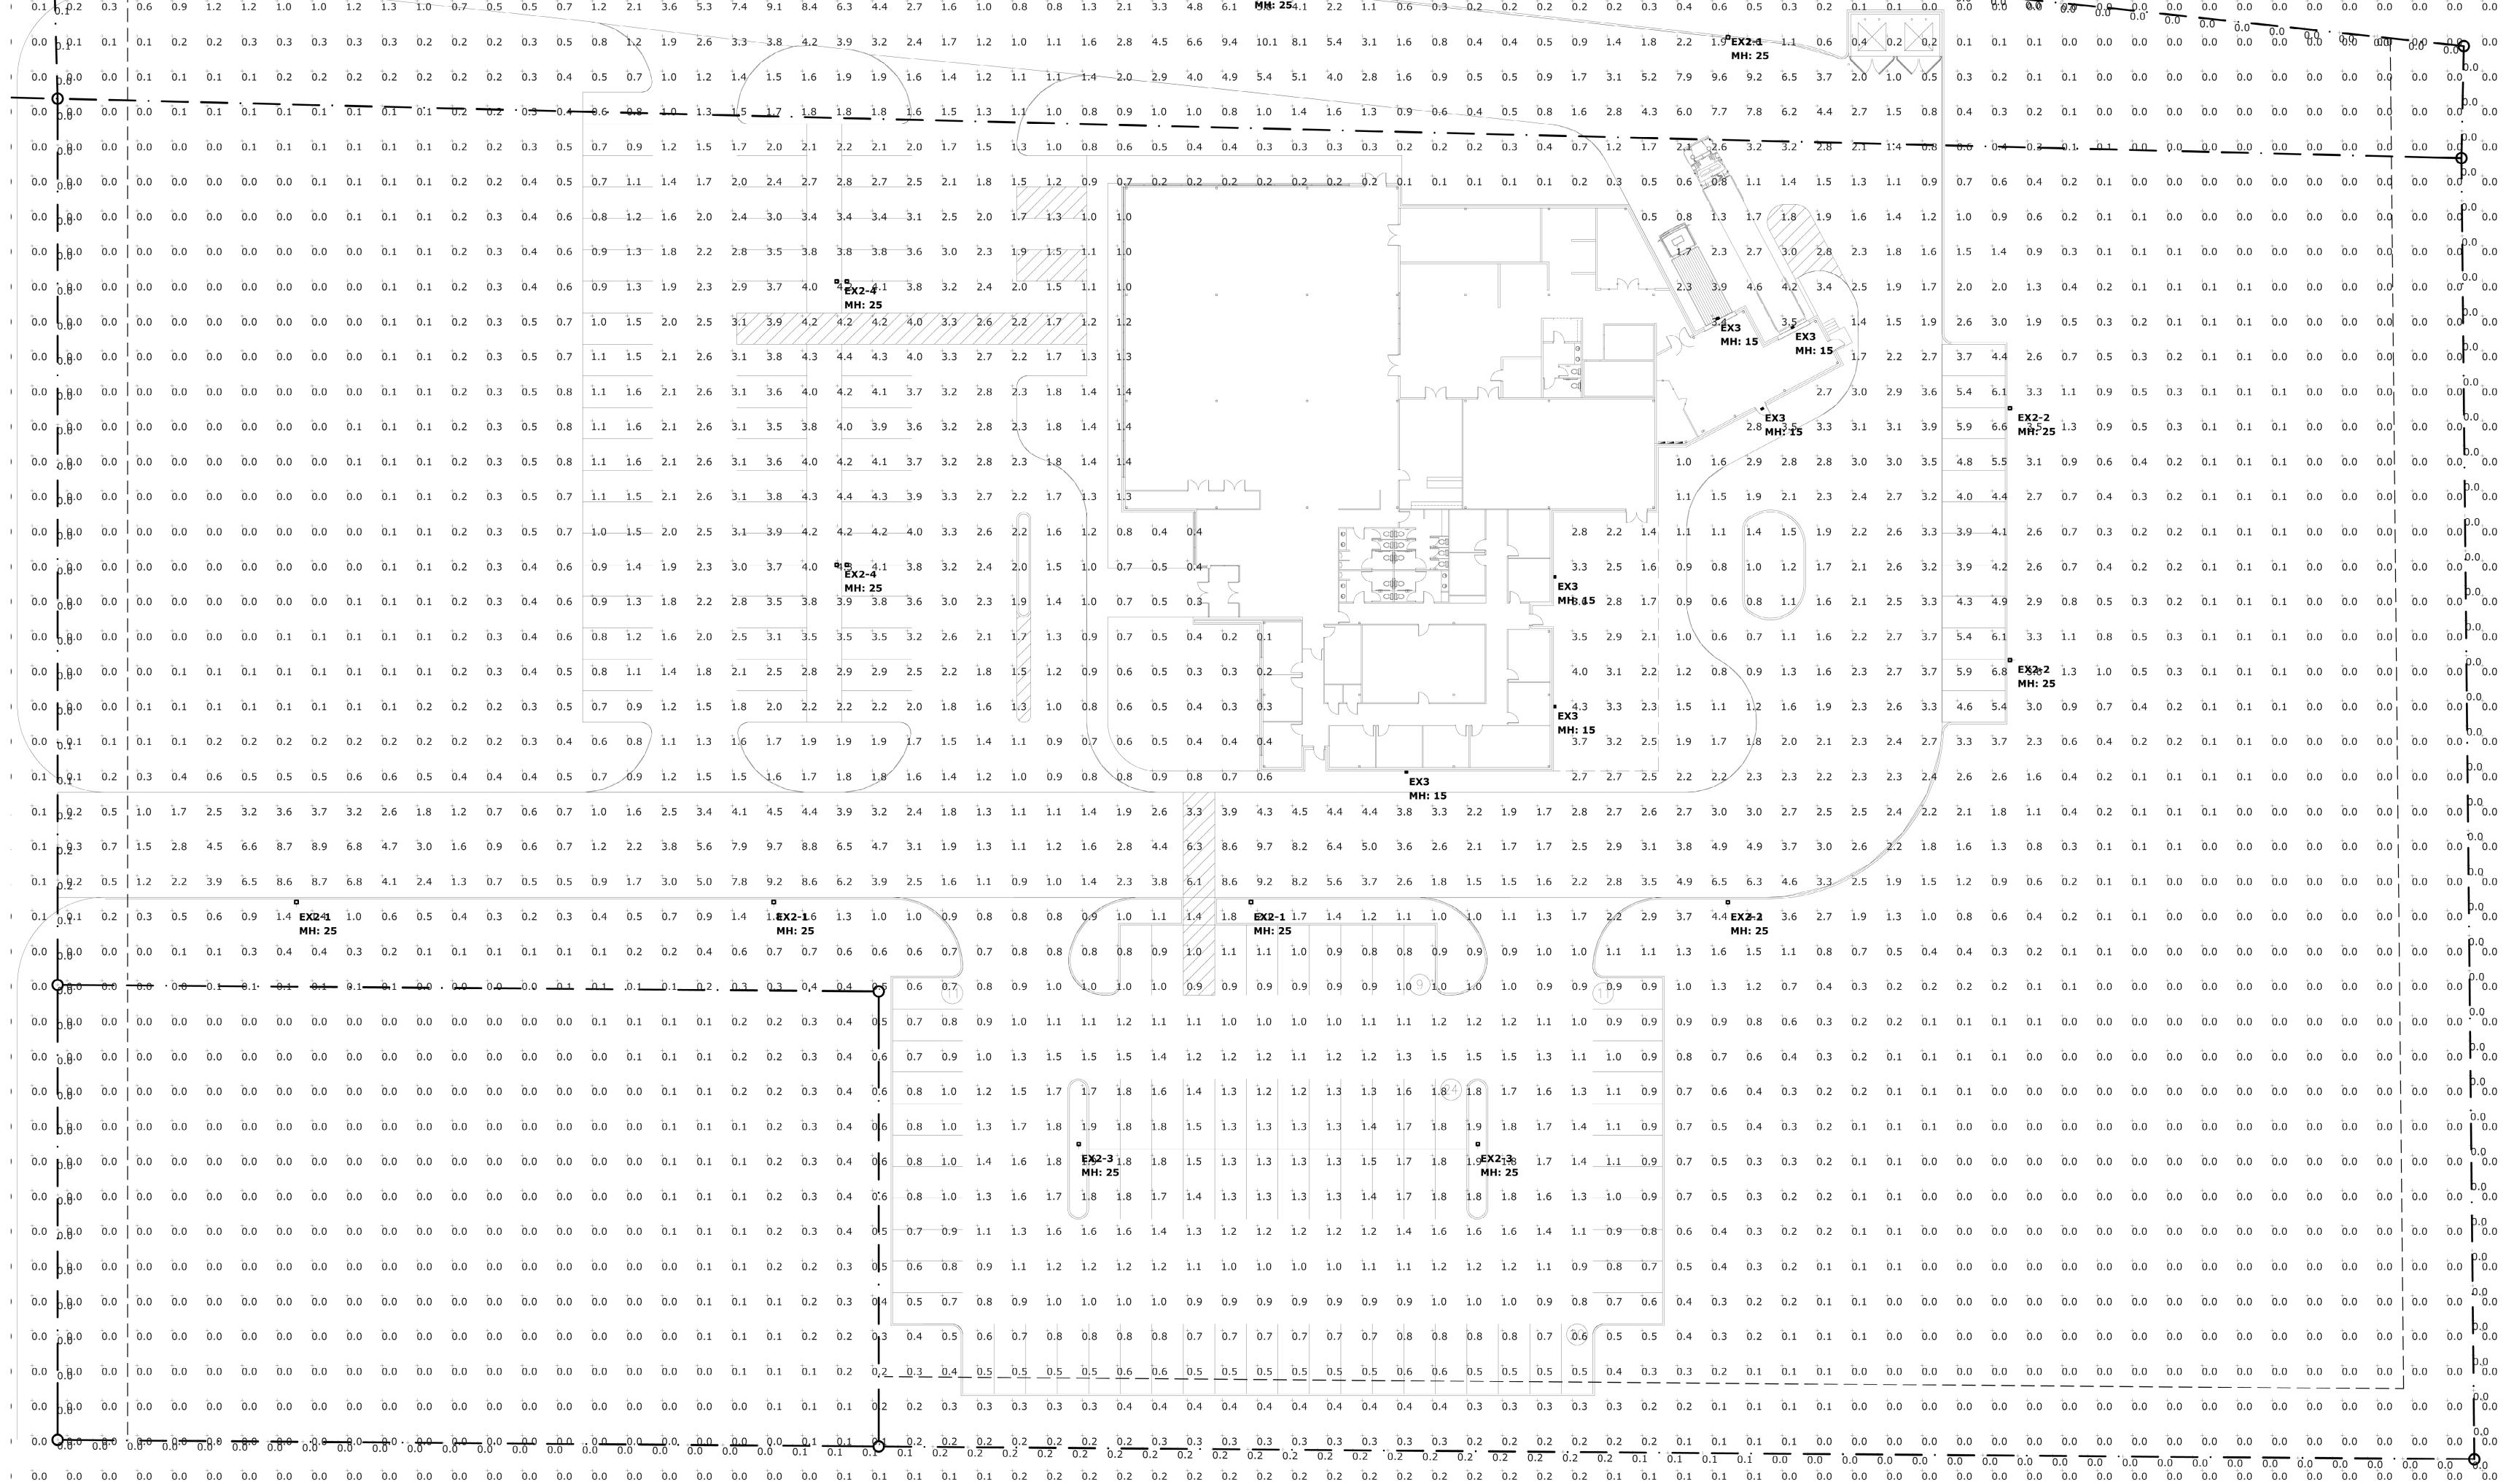

| SITE DATA - LOT 2                   |                               |  |  |  |  |  |
|-------------------------------------|-------------------------------|--|--|--|--|--|
| LOT AREA:<br>ZONING:                | 6.211 ACRES (270,572 SQ. FT.) |  |  |  |  |  |
| CURRENT USE:                        | -<br>VACANT                   |  |  |  |  |  |
| PROPOSED USE:                       | OFFICE                        |  |  |  |  |  |
| BUILDING AREA:                      | 21,980 SQ. FT.                |  |  |  |  |  |
| MAX. BUILDING HEIGHT:               | 0 FEET                        |  |  |  |  |  |
| FLOOR/AREA RATIO:                   | -                             |  |  |  |  |  |
| PARKING REQUIRED: PARKING PROVIDED: | 0 SPACES<br>147 SPACES        |  |  |  |  |  |
| PARKING PROVIDED.  PARKING RATIO:   | 6.68/1.000                    |  |  |  |  |  |
|                                     | •                             |  |  |  |  |  |