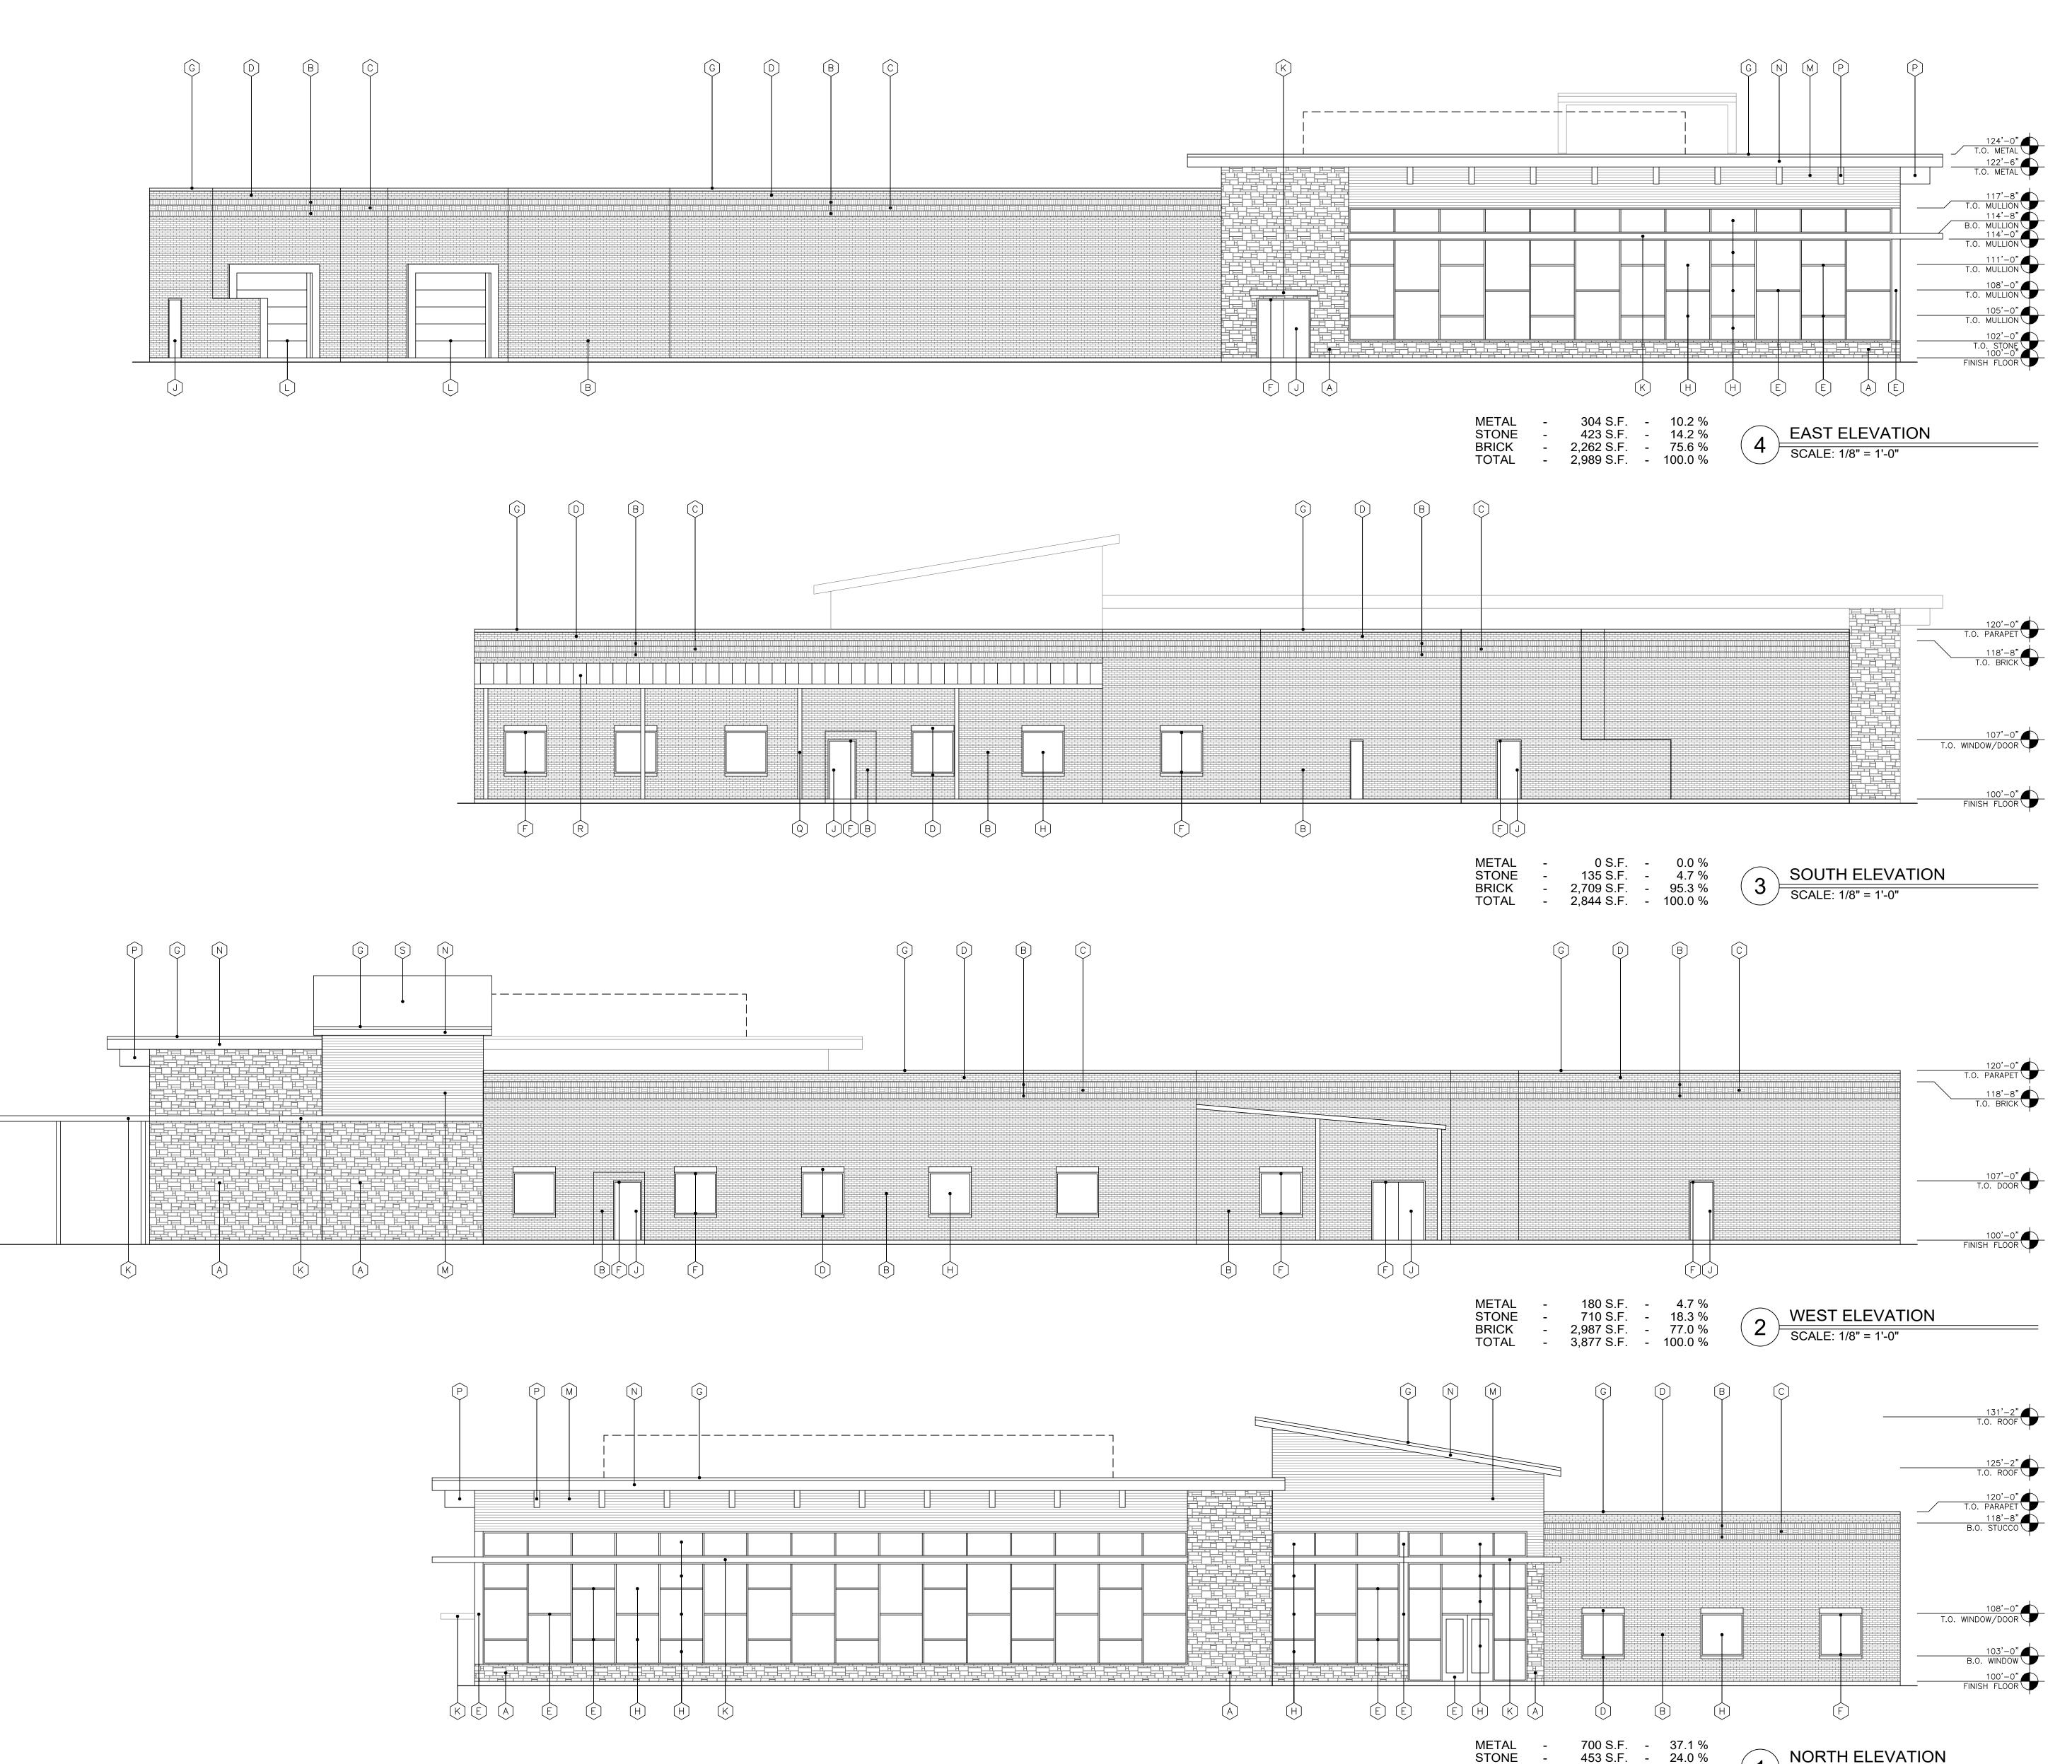

# LAYOUT & DIMENSION CONTROL GENERAL NOTES

- **1. BOUNDARY SURVEY:** BOUNDARY SURVEY INFORMATION IS BASED ON THE BOUNDARY SURVEY PREPARED BY H.D. FETTY LAND SURVEYOR, LLC, DATED NOVEMBER 29, 2022.
- 2. PROPERTY LINES AND EASEMENTS: REFER TO THE BOUNDARY SURVEY AND PLAT TO VERIFY PROPERTY LINES AND EASEMENT LOCATIONS.
- **3. DIMENSION CONTROL:** ALL PAVING DIMENSIONS AND COORDINATES SHOWN ARE TO FACE OF CURB, UNLESS NOTED OTHERWISE.
- **4. CURB RADII**: ALL CURB RADII SHALL BE 2' AT FACE OF CURB, UNLESS NOTED OTHERWISE.
- **5. BUILDING DIMENSIONS:** THE CONTRACTOR SHALL REFER TO THE ARCHITECT PLANS TO VERIFY THE EXACT BUILDING DIMENSIONS.
- **6. BUILDING ORIENTATION:** THE BUILDING IS PARALLEL AND PERPENDICULAR TO THE NORTH PROPERTY LINE N 89°46'28" E.