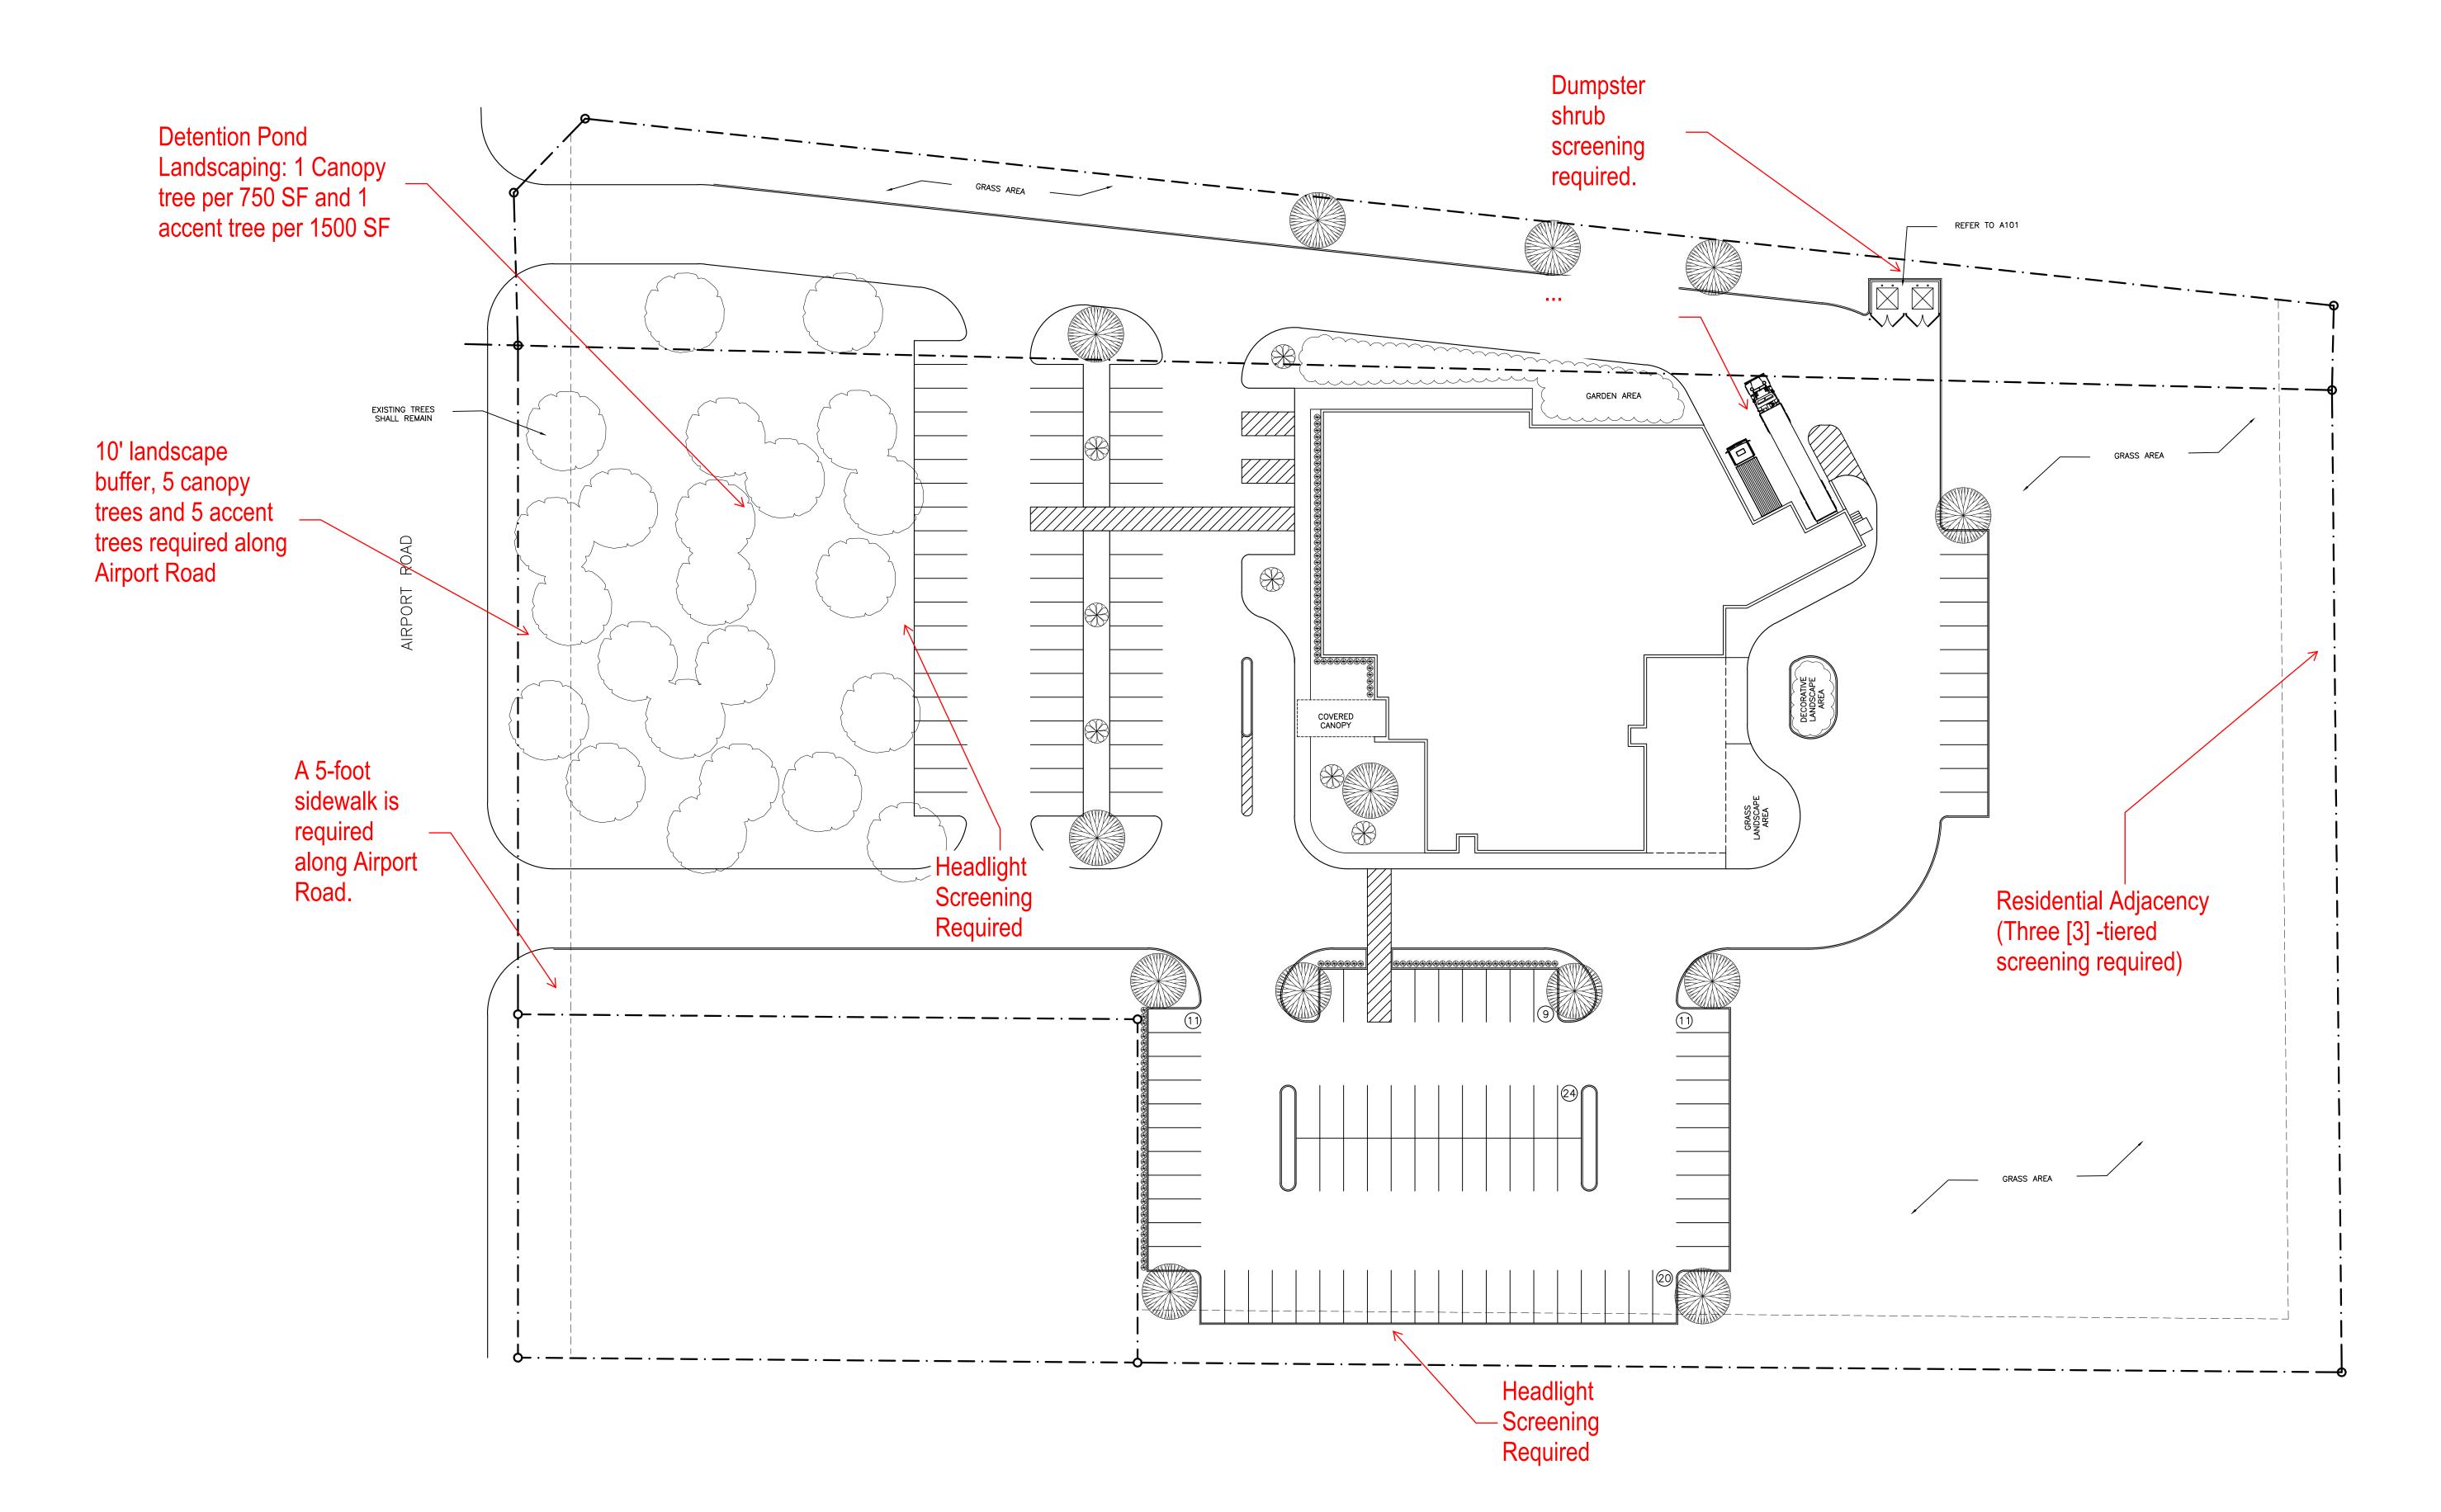

# ~ BOUNDARY LINE TABLE ~

| NO. | BEARING       | DISTANCE |
|-----|---------------|----------|
| L1  | N 88°12'22" E | 57.86'   |
| L2  | S 46°15'52" E | 38.93'   |
| L3  | N 89°01'23" W | 31.99'   |

| SITE DATA - LOT 1    |                              |  |  |  |  |
|----------------------|------------------------------|--|--|--|--|
| LOT AREA:<br>ZONING: | 0.700 ACRES (30,492 SQ. FT.) |  |  |  |  |
| CURRENT USE:         | VACANT                       |  |  |  |  |
| PROPOSED USE:        | VACANT                       |  |  |  |  |

| SITE DATA - LOT 2                   |                               |  |  |  |  |  |
|-------------------------------------|-------------------------------|--|--|--|--|--|
| LOT AREA:<br>ZONING:                | 6.211 ACRES (270,572 SQ. FT.) |  |  |  |  |  |
| CURRENT USE:                        | -<br>VACANT                   |  |  |  |  |  |
| PROPOSED USE:                       | OFFICE                        |  |  |  |  |  |
| BUILDING AREA:                      | 21,980 SQ. FT.                |  |  |  |  |  |
| MAX. BUILDING HEIGHT:               | 0 FEET                        |  |  |  |  |  |
| FLOOR/AREA RATIO:                   | -                             |  |  |  |  |  |
| PARKING REQUIRED: PARKING PROVIDED: | 0 SPACES<br>147 SPACES        |  |  |  |  |  |
| PARKING PROVIDED.  PARKING RATIO:   | 6.68/1.000                    |  |  |  |  |  |
|                                     | •                             |  |  |  |  |  |

# LAYOUT & DIMENSION CONTROL GENERAL NOTES

- **1. BOUNDARY SURVEY:** BOUNDARY SURVEY INFORMATION IS BASED ON THE BOUNDARY SURVEY PREPARED BY H.D. FETTY LAND SURVEYOR, LLC, DATED NOVEMBER 29, 2022.
- 2. PROPERTY LINES AND EASEMENTS: REFER TO THE BOUNDARY SURVEY AND PLAT TO VERIFY PROPERTY LINES AND EASEMENT LOCATIONS.
- **3. DIMENSION CONTROL:** ALL PAVING DIMENSIONS AND COORDINATES SHOWN ARE TO FACE OF CURB, UNLESS NOTED OTHERWISE.
- **4. CURB RADII**: ALL CURB RADII SHALL BE 2' AT FACE OF CURB, UNLESS NOTED OTHERWISE.
- **5. BUILDING DIMENSIONS:** THE CONTRACTOR SHALL REFER TO THE ARCHITECT PLANS TO VERIFY THE EXACT BUILDING DIMENSIONS.
- **6. BUILDING ORIENTATION:** THE BUILDING IS PARALLEL AND PERPENDICULAR TO THE NORTH PROPERTY LINE N 89°46'28" E.