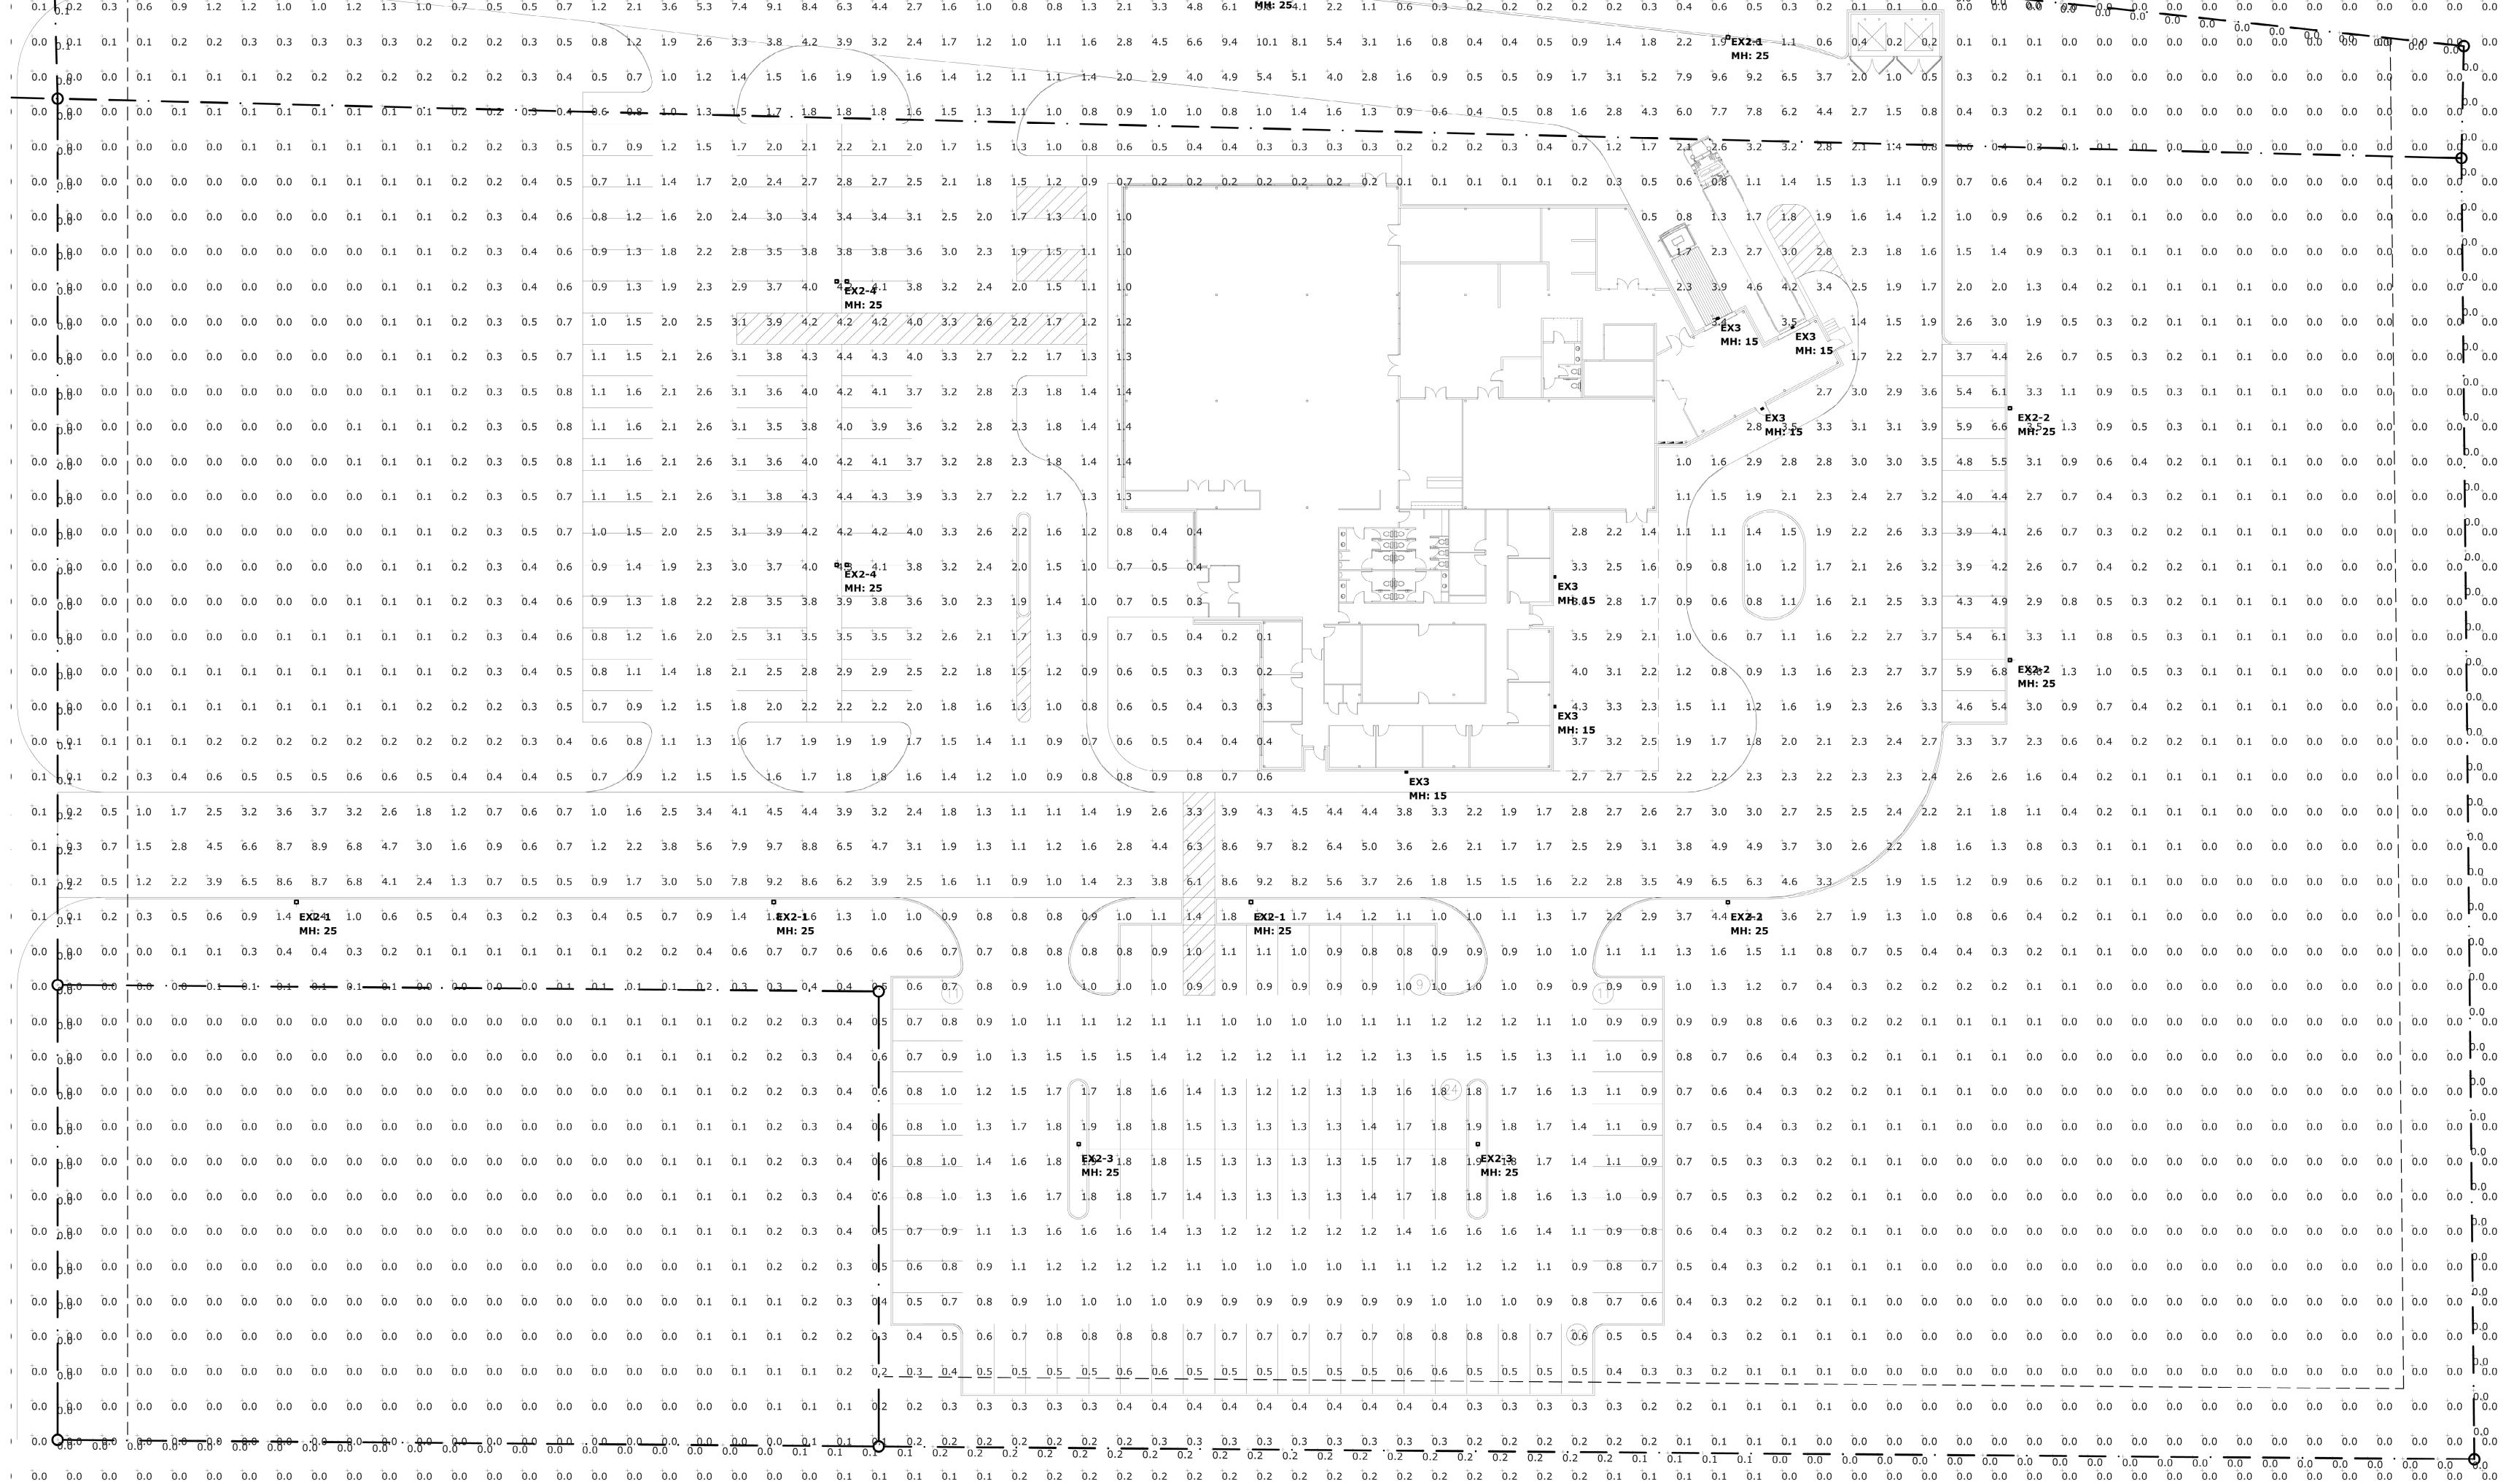

# LAYOUT & DIMENSION CONTROL GENERAL NOTES

- **1. BOUNDARY SURVEY:** BOUNDARY SURVEY INFORMATION IS BASED ON THE BOUNDARY SURVEY PREPARED BY H.D. FETTY LAND SURVEYOR, LLC, DATED NOVEMBER 29, 2022.
- 2. PROPERTY LINES AND EASEMENTS: REFER TO THE BOUNDARY SURVEY AND PLAT TO VERIFY PROPERTY LINES AND EASEMENT LOCATIONS.
- **3. DIMENSION CONTROL:** ALL PAVING DIMENSIONS AND COORDINATES SHOWN ARE TO FACE OF CURB, UNLESS NOTED OTHERWISE.
- **4. CURB RADII**: ALL CURB RADII SHALL BE 2' AT FACE OF CURB, UNLESS NOTED OTHERWISE.
- **5. BUILDING DIMENSIONS:** THE CONTRACTOR SHALL REFER TO THE ARCHITECT PLANS TO VERIFY THE EXACT BUILDING DIMENSIONS.
- **6. BUILDING ORIENTATION:** THE BUILDING IS PARALLEL AND PERPENDICULAR TO THE NORTH PROPERTY LINE N 89°46'28" E.