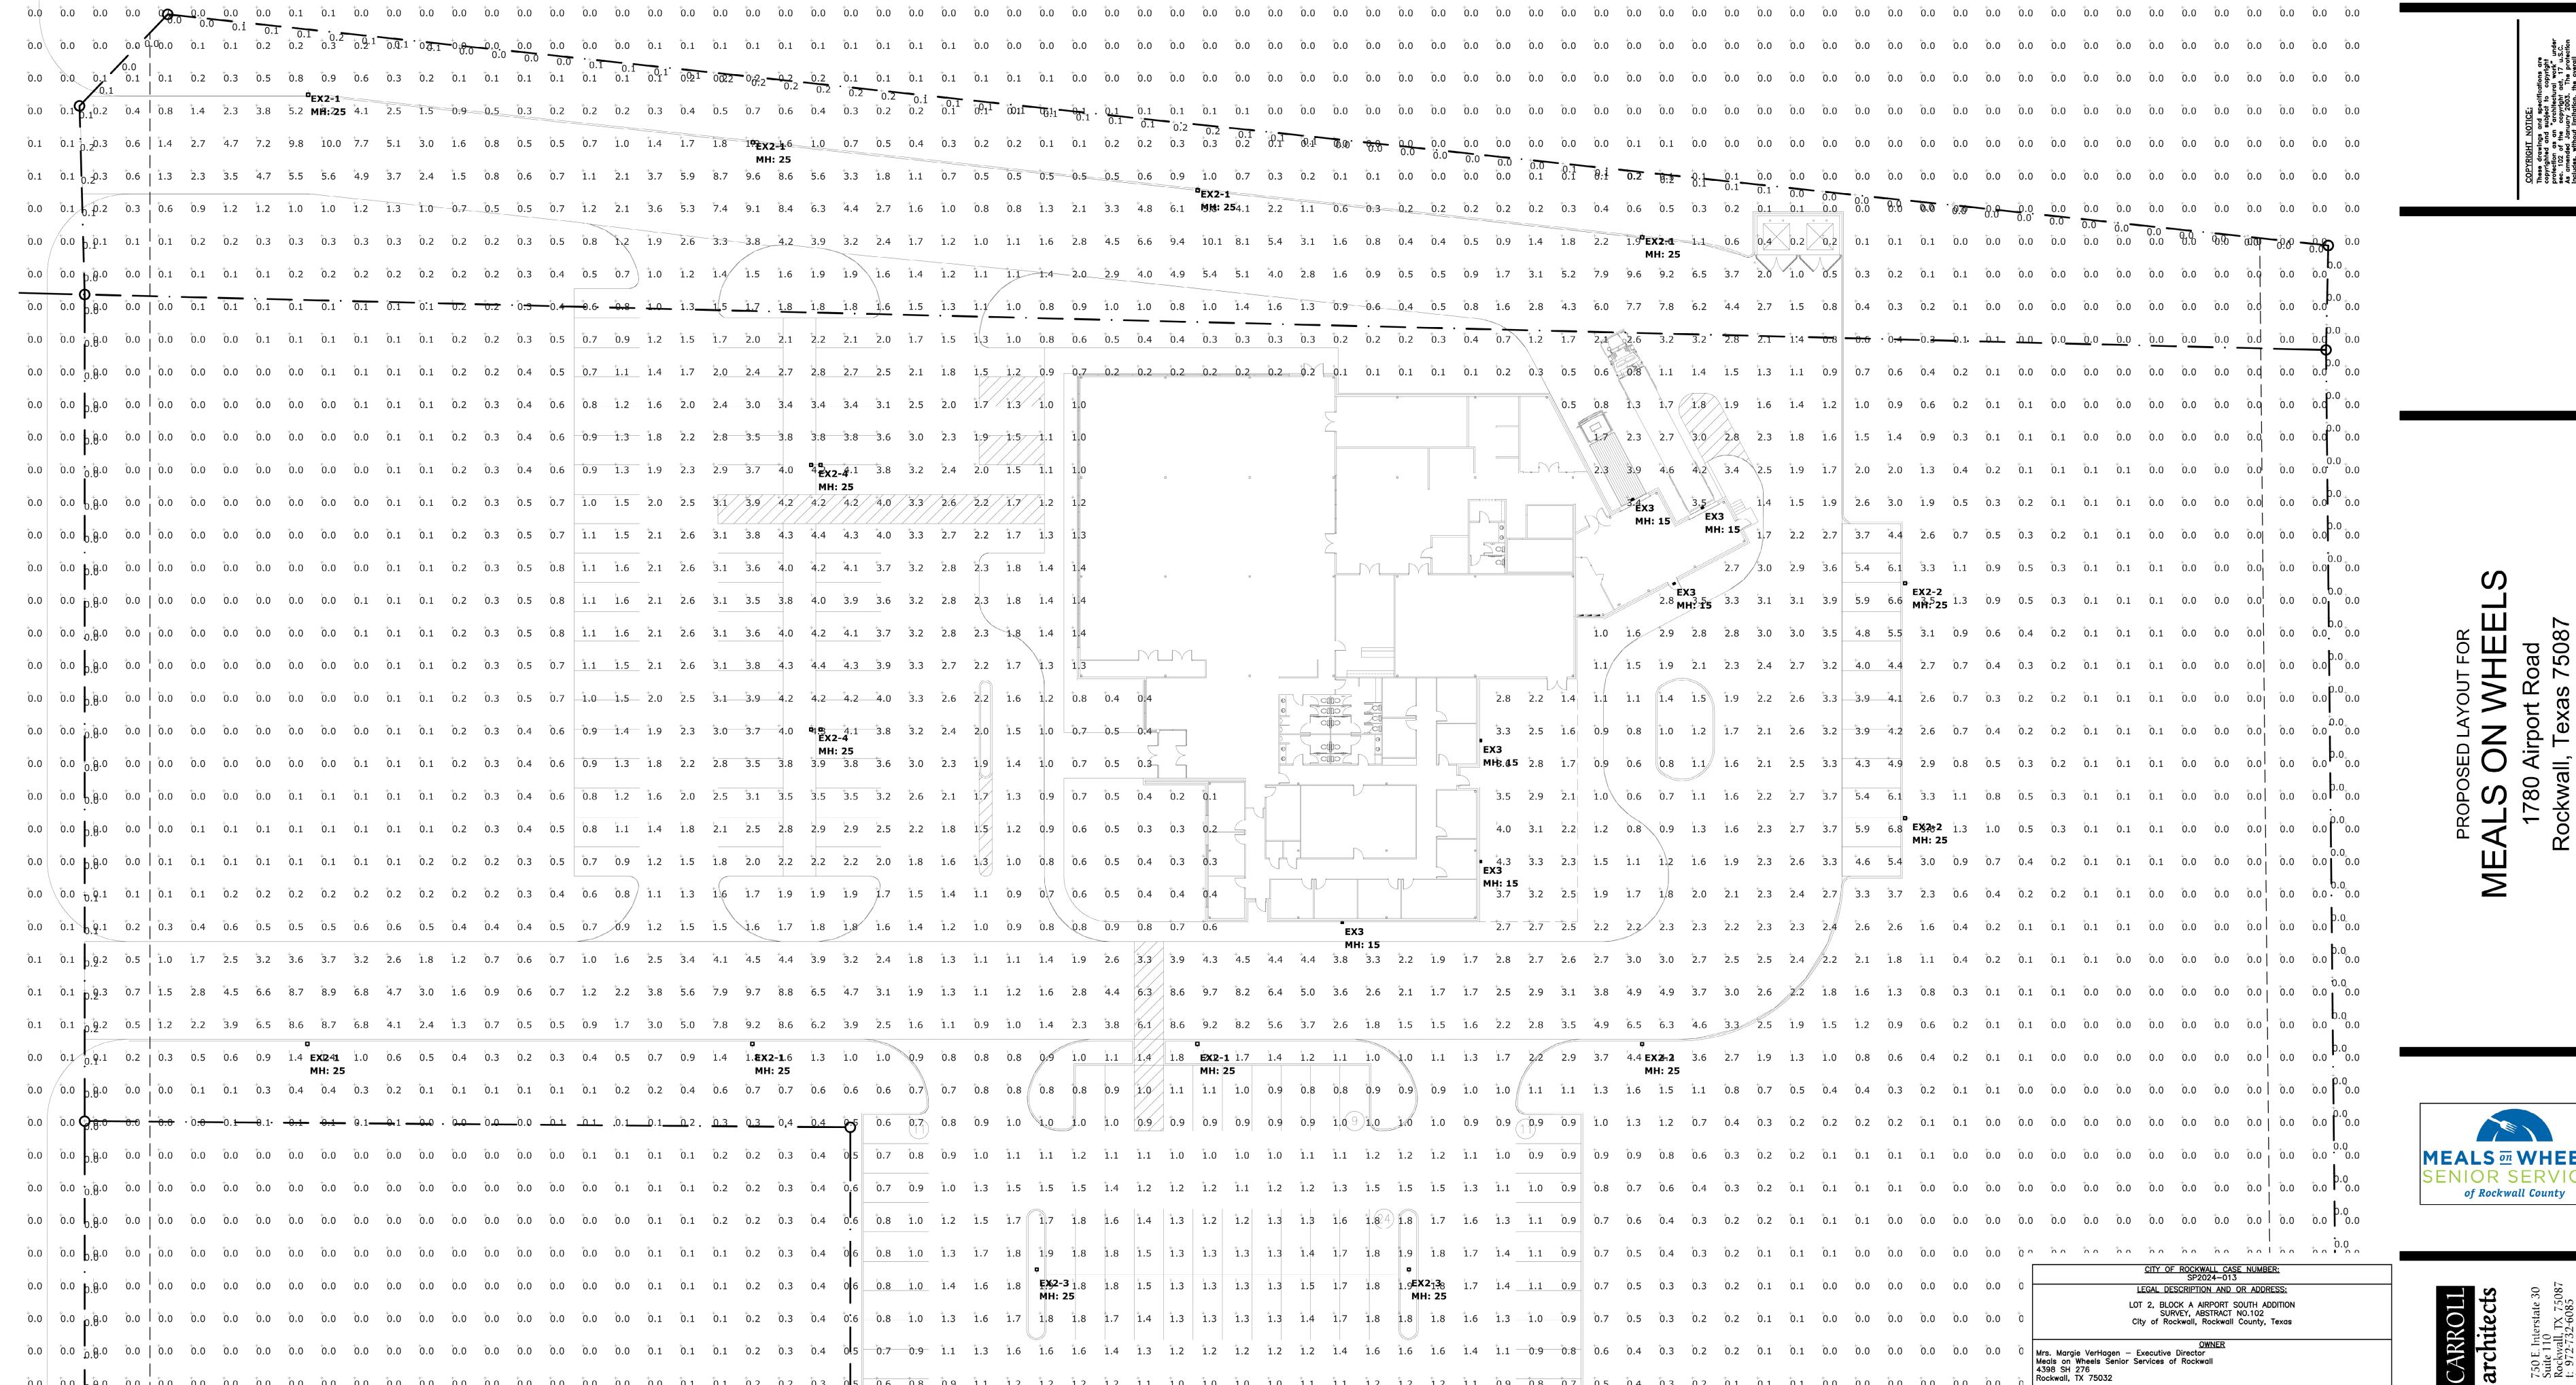

| SITE DATA - LOT 2                   |                               |  |  |  |  |  |
|-------------------------------------|-------------------------------|--|--|--|--|--|
| LOT AREA:<br>ZONING:                | 6.211 ACRES (270,572 SQ. FT.) |  |  |  |  |  |
| CURRENT USE:                        | -<br>VACANT                   |  |  |  |  |  |
| PROPOSED USE:                       | OFFICE                        |  |  |  |  |  |
| BUILDING AREA:                      | 21,980 SQ. FT.                |  |  |  |  |  |
| MAX. BUILDING HEIGHT:               | 0 FEET                        |  |  |  |  |  |
| FLOOR/AREA RATIO:                   | -                             |  |  |  |  |  |
| PARKING REQUIRED: PARKING PROVIDED: | 0 SPACES<br>147 SPACES        |  |  |  |  |  |
| PARKING PROVIDED.  PARKING RATIO:   | 6.68/1.000                    |  |  |  |  |  |
|                                     | •                             |  |  |  |  |  |