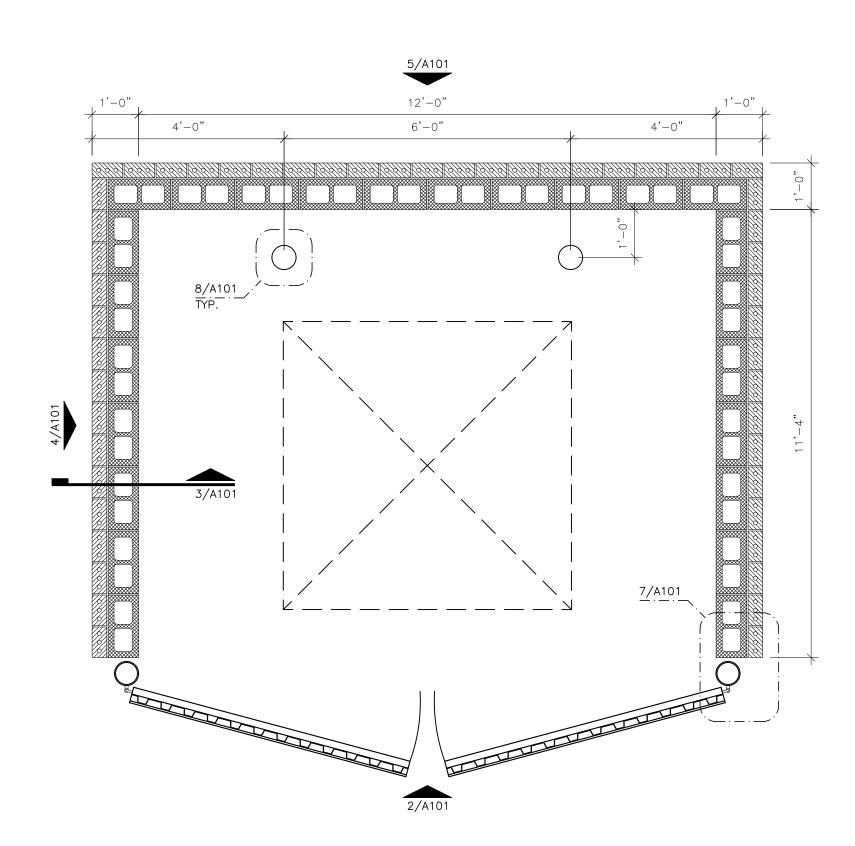

|
| developm<br>Planning                        | D: certify that the above and foregoing site plan for a sent in the City of Rockwall, Texas, was approved by the & Zoning Commission of the City of Rockwallday of,, |

Planning & Zoning Commission, Chairman

Director of Planning and Zoning







LANDSCAPE PLAN











- 4" HIGH CAST STONE MASONRY CAP

MASONRY OVER 8" CMU (SEALED BOTH SIDES WITH PRIME—A—PELL

- FULLY GROUTED MASONRY W/

ENCLOSURE INTERIOR

CONCRETE FOOTING (REF. TO STRUCT.)

---- ENCLOSURE SLAB

ENCLOSURE EXTERIOR

200 SERIES 660- MFR: CHEMPROBE OR INFINISEAL DP WATER-REPELLENT SEALER – MFR.: W.R. GRACE & CO.)
ALL SEALERS SHALL BE INSTALLED
PER MANUFACTURES SPECIFICATIONS



BOLLARD DETAIL

SCALE: 1/2" = 1'-0"









1 DUMPSTER ENCLOSURE ENLARGED PLAN
SCALE: 1/2" = 1'-0"



S

ad 508



MASONRY DUMPSTER **ENCLOSURE** 

AUG 2021 PROJECT NO: CHECKED BY:

3 WALL SECTION @ DUMPSTER ENCLOSURE

SCALE: 1/2" = 1'-0"

2 DUMPSTER ENCLOSURE FRONT ELEVATION SCALE: 1/2" = 1'-0"

| Symbol        | Type  | Qty | Manufacturer / Catalog Number                               | Total Lumen Output | Total Input Watts | Ballast Factor | Light Lost Factor | User Defined Factor |
|---------------|-------|-----|-------------------------------------------------------------|--------------------|-------------------|----------------|-------------------|---------------------|
| $\rightarrow$ | EX2-1 | 7   | LITHONIA RSX2 LED-P3-40K-R2-VOLTAGE-MOUNTING-HS-FINISH      | 16491              | 149.98            | 1.000          | 0.90