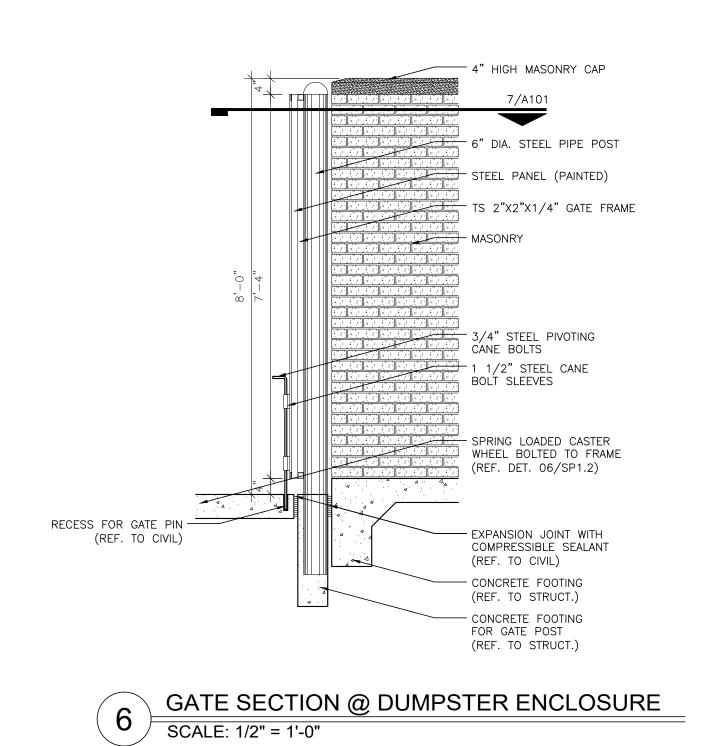

|
| 750 E.  <br>Rockwall<br>P: 972-<br>E: jc@cc | architects, Inc. Interstate 30 #110 , TX 75087 732—6085 Irrollarch.com  Iff Carroll                                                                                  |
| SITE PLA                                    | N SIGNATURE BLOCK                                                                                                                                                    |
| developm<br>Planning                        | D: certify that the above and foregoing site plan for a sent in the City of Rockwall, Texas, was approved by the & Zoning Commission of the City of Rockwallday of,, |

Planning & Zoning Commission, Chairman

Director of Planning and Zoning







LANDSCAPE PLAN











- 4" HIGH CAST STONE MASONRY CAP

MASONRY OVER 8" CMU (SEALED BOTH SIDES WITH PRIME—A—PELL

- FULLY GROUTED MASONRY W/

ENCLOSURE INTERIOR

CONCRETE FOOTING (REF. TO STRUCT.)

---- ENCLOSURE SLAB

ENCLOSURE EXTERIOR

200 SERIES 660- MFR: CHEMPROBE OR INFINISEAL DP WATER-REPELLENT SEALER – MFR.: W.R. GRACE & CO.)
ALL SEALERS SHALL BE INSTALLED
PER MANUFACTURES SPECIFICATIONS



BOLLARD DETAIL

SCALE: 1/2" = 1'-0"









1 DUMPSTER ENCLOSURE ENLARGED PLAN
SCALE: 1/2" = 1'-0"



S

ad 508



MASONRY DUMPSTER **ENCLOSURE** 

AUG 2021 PROJECT NO: CHECKED BY:

3 WALL SECTION @ DUMPSTER ENCLOSURE

SCALE: 1/2" = 1'-0"

2 DUMPSTER ENCLOSURE FRONT ELEVATION SCALE: 1/2" = 1'-0"

| Symbol        | Type  | Qty | Manufacturer / Catalog Number                               | Total Lumen Output | Tota