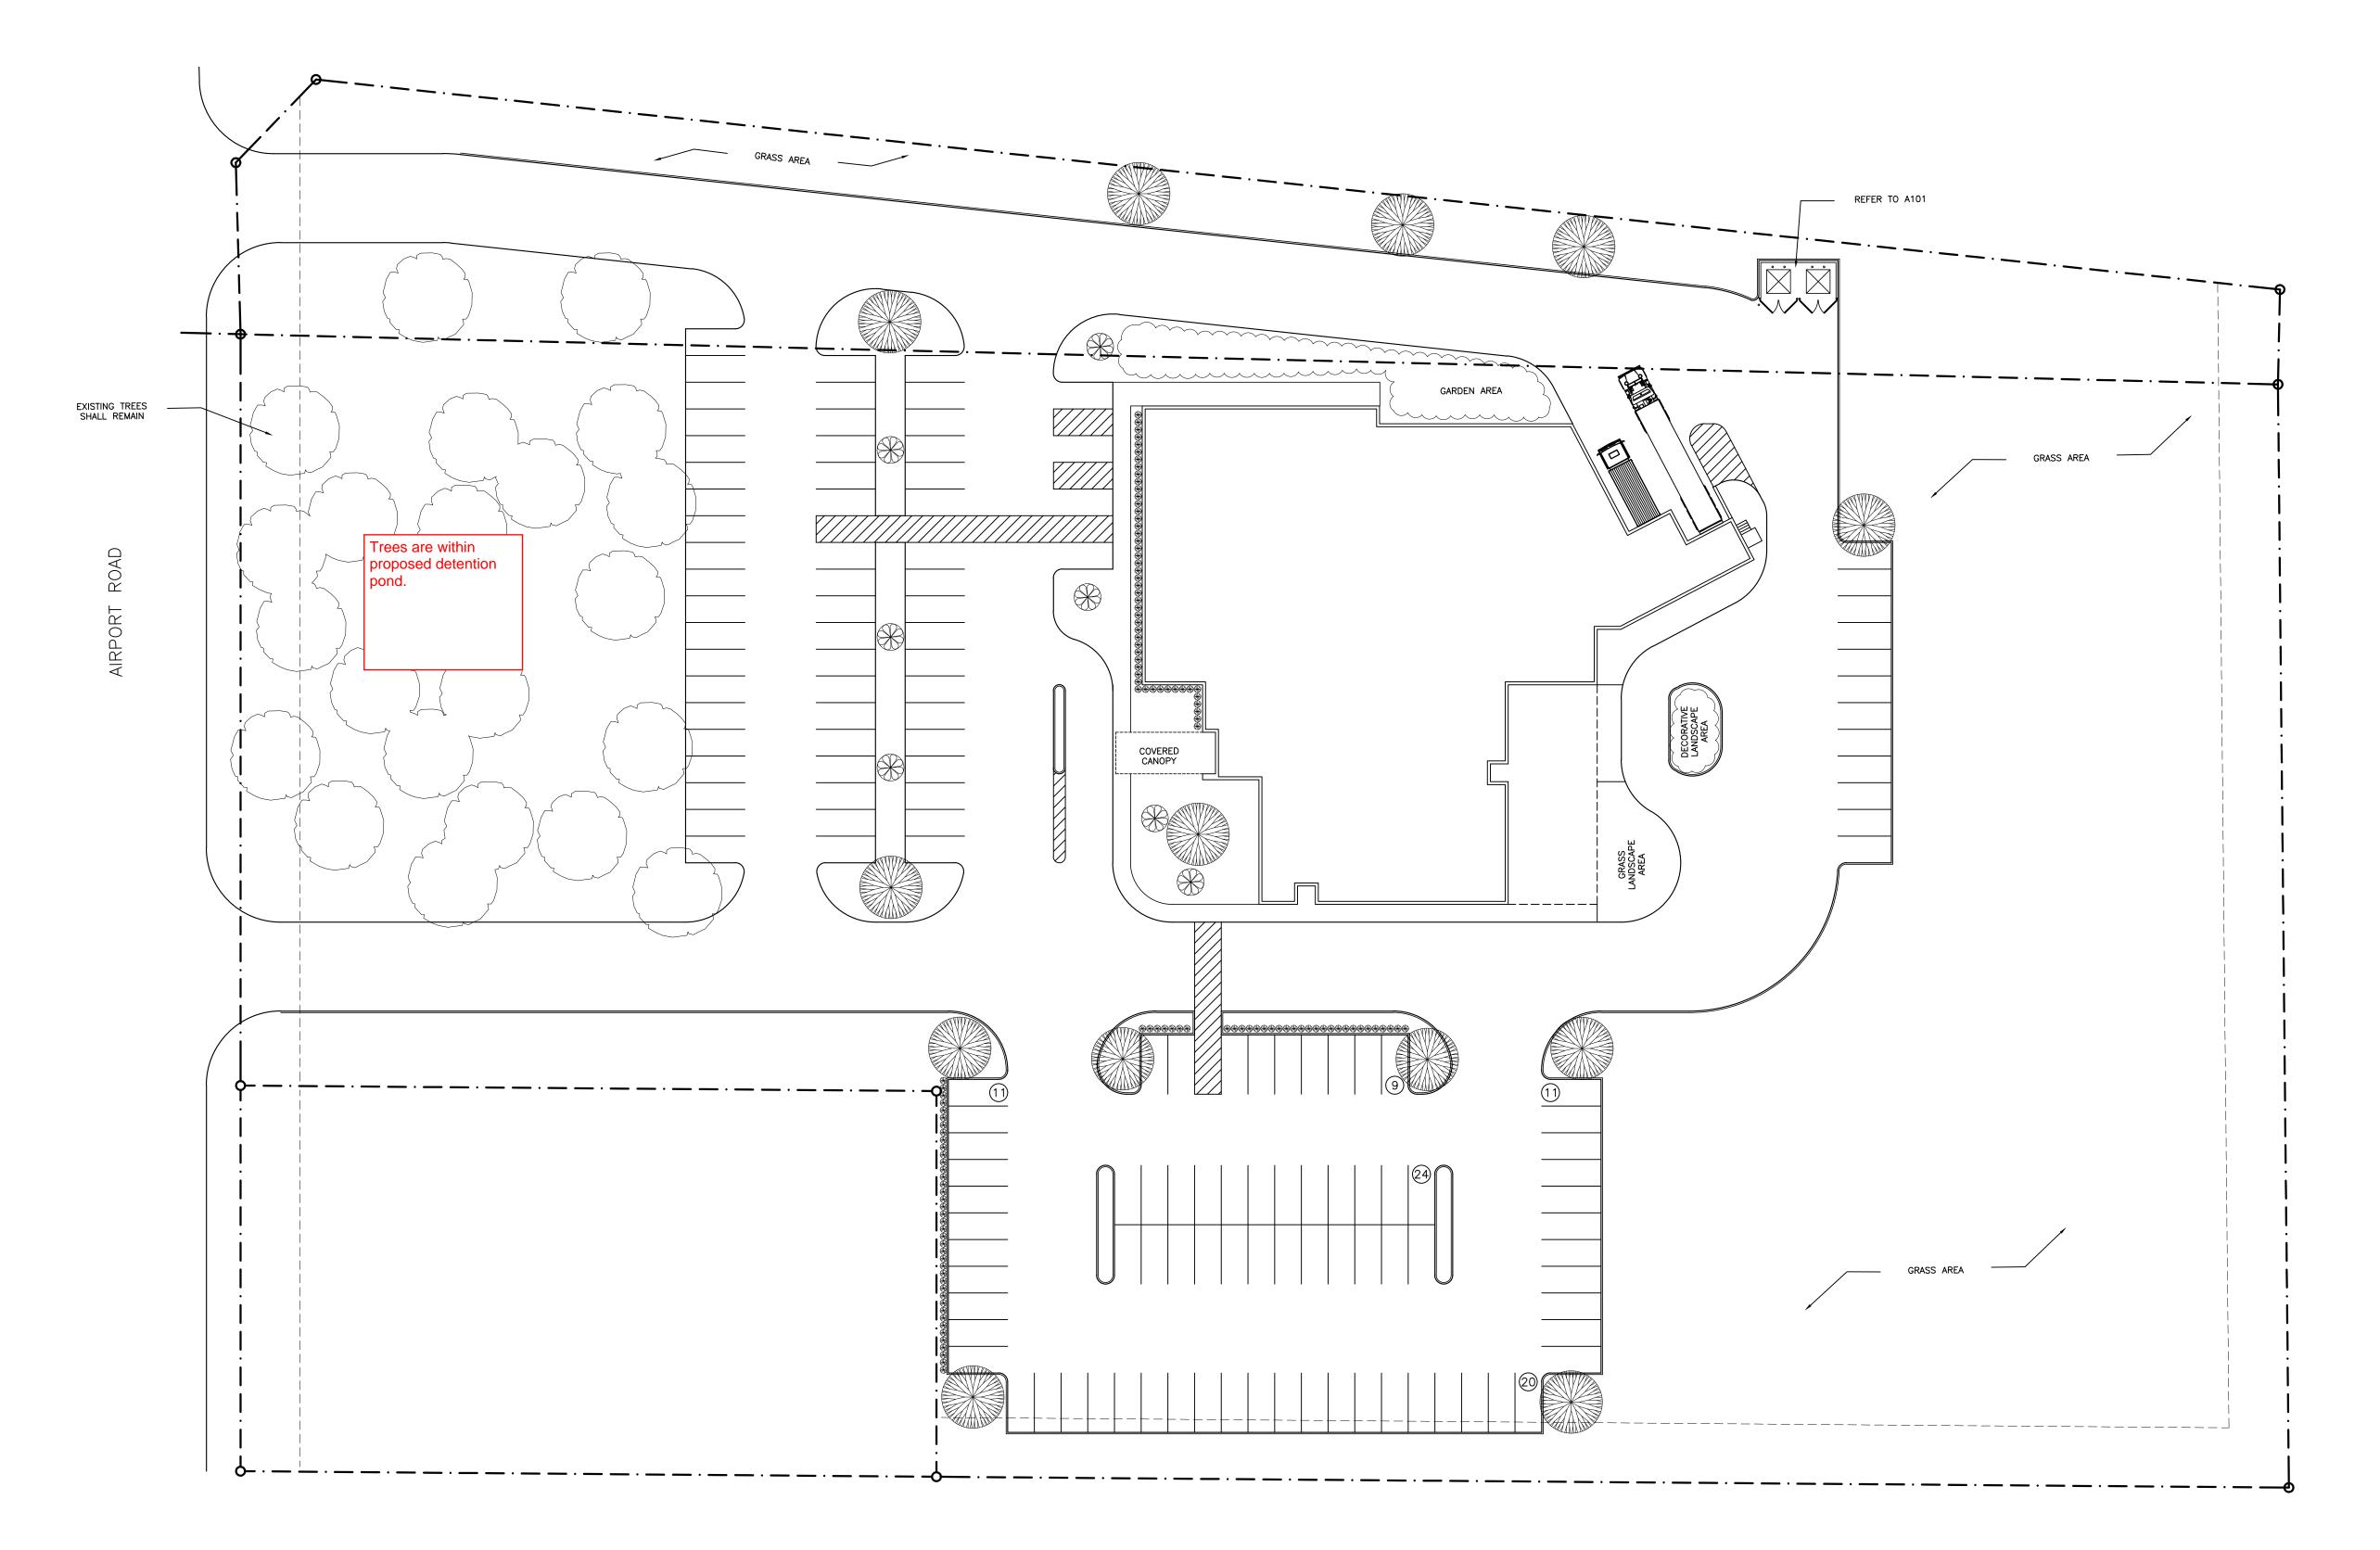

| 0                       |









| SITE DAT                                           | A TABLE                                               |
|----------------------------------------------------|-------------------------------------------------------|
| SITE AREA                                          | 6.211 ACRES (270,572 S.F.)                            |
| ZONING                                             | LIGHT INDUSTRIAL                                      |
| PROPOSED USE                                       | VENUE/OFFICE                                          |
| BUILDING AREA:<br>VENUE –<br>OFFICE –<br>KITCHEN – | 21,980 S.F.<br>7,385 S.F.<br>6,795 S.F.<br>7,800 S.F. |
| LOT COVERAGE<br>(GROSS AREA)                       | 8.1%                                                  |
| FLOOR TO AREA R