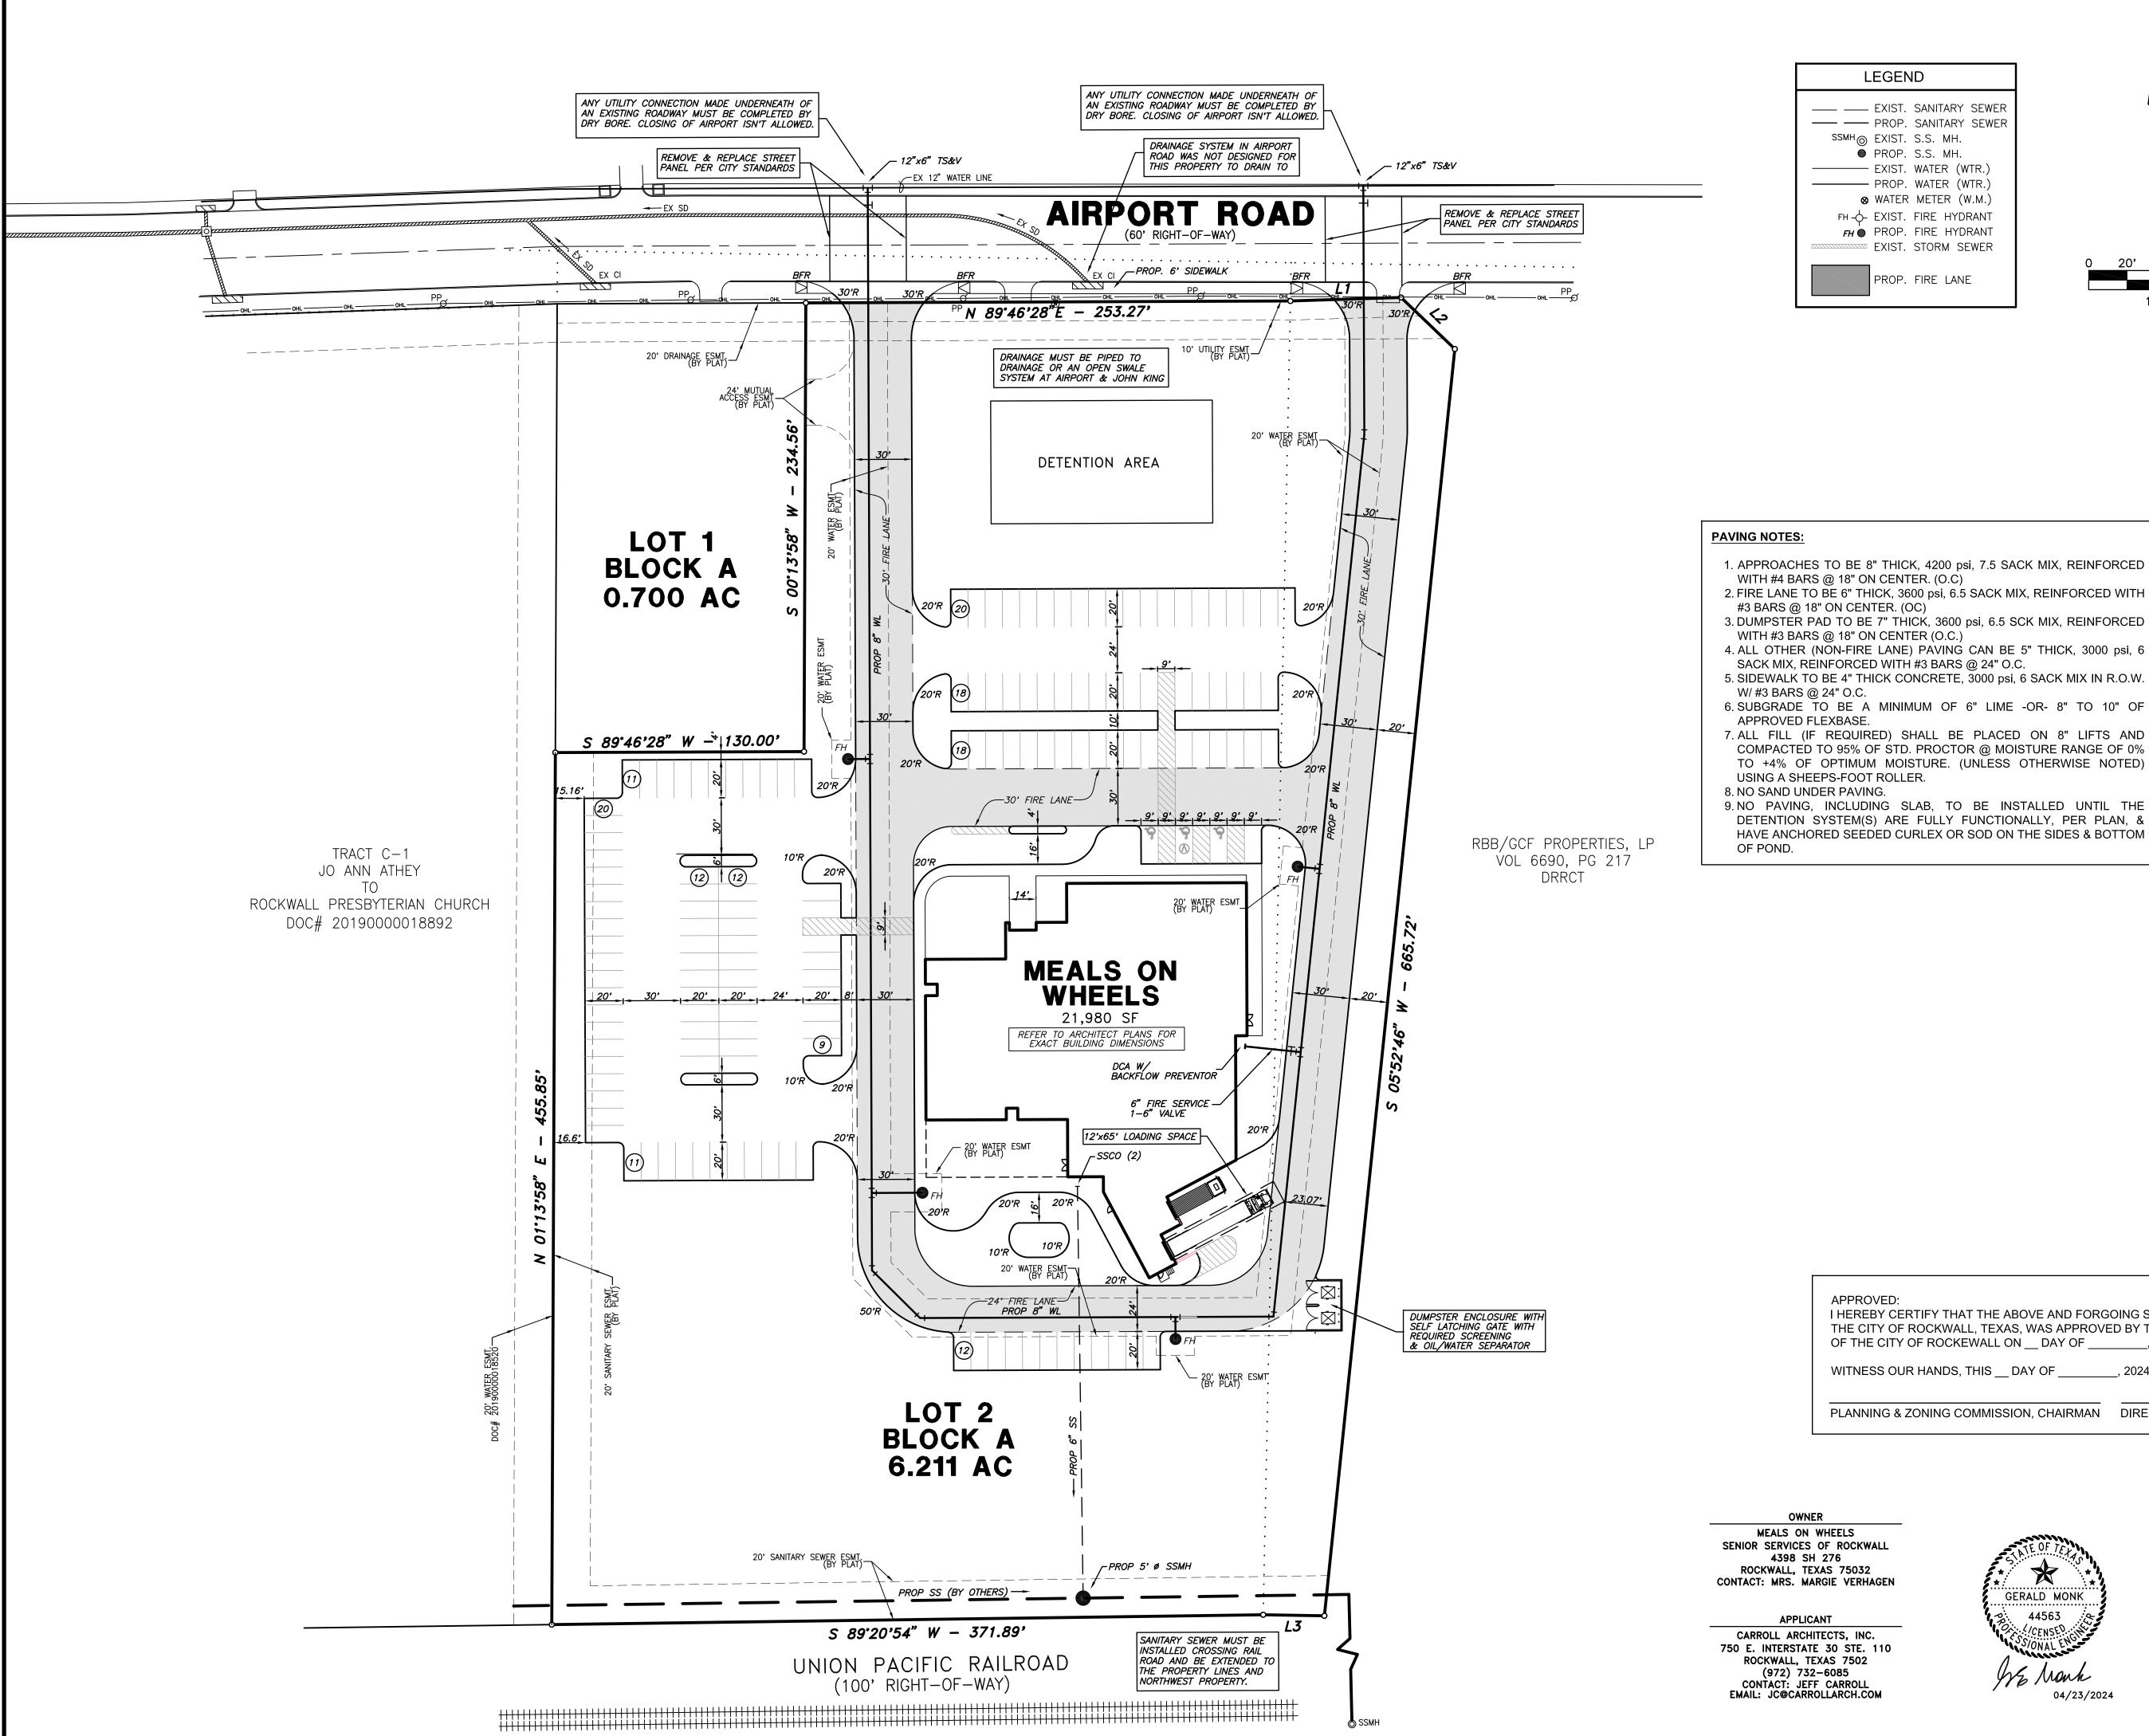

# ~ BOUNDARY LINE TABLE ~

| NO. | BEARING       | DISTANCE |
|-----|---------------|----------|
| L1  | N 88°12'22" E | 57.86'   |
| L2  | S 46°15'52" E | 38.93'   |
| L3  | N 89°01'23" W | 31.99'   |

| SITE DATA - LOT 1    |                              |  |  |  |  |
|----------------------|------------------------------|--|--|--|--|
| LOT AREA:<br>ZONING: | 0.700 ACRES (30,492 SQ. FT.) |  |  |  |  |
| CURRENT USE:         | VACANT                       |  |  |  |  |
| PROPOSED USE:        | VACANT                       |  |  |  |  |

| SITE DATA - LOT 2                   |                               |  |  |  |  |  |
|-------------------------------------|-------------------------------|--|--|--|--|--|
| LOT AREA:<br>ZONING:                | 6.211 ACRES (270,572 SQ. FT.) |  |  |  |  |  |
| CURRENT USE:                        | -<br>VACANT                   |  |  |  |  |  |
| PROPOSED USE:                       | OFFICE                        |  |  |  |  |  |
| BUILDING AREA:                      | 21,980 SQ. FT.                |  |  |  |  |  |
| MAX. BUILDING HEIGHT:               | 0 FEET                        |  |  |  |  |  |
| FLOOR/AREA RATIO:                   | -                             |  |  |  |  |  |
| PARKING REQUIRED: PARKING PROVIDED: | 0 SPACES<br>147 SPACES        |  |  |  |  |  |
| PARKING PROVIDED.  PARKING RATIO:   | 6.68/1.000                    |  |  |  |  |  |
|                                     | •                             |  |  |  |  |  |

# LAYOUT & DIMENSION CONTROL GENERAL NOTES

- **1. BOUNDARY SURVEY:** BOUNDARY SURVEY INFORMATION IS BASED ON THE BOUNDARY SURVEY PREPARED BY H.D. FETTY LAND SURVEYOR, LLC, DATED NOVEMBER 29, 2022.
- 2. PROPERTY LINES AND EASEMENTS: REFER TO THE BOUNDARY SURVEY AND PLAT TO VERIFY PROPERTY LINES AND EASEMENT LOCATIONS.
- **3. DIMENSION CONTROL:** ALL PAVING DIMENSIONS AND COORDINATES SHOWN ARE TO FACE OF CURB, UNLESS NOTED OTHERWISE.
- **4. CURB RADII**: ALL CURB RADII SHALL BE 2' AT FACE OF CURB, UNLESS NOTED OTHERWISE.
- **5. BUILDING DIMENSIONS:** THE CONTRACTOR SHALL REFER TO THE ARCHITECT PLANS TO VERIFY THE EXACT BUILDING DIMENSIONS.
- **6. BUILDING ORIENTATION:** THE BUILDING IS PARALLEL AND PERPENDICULAR TO THE NORTH PROPERTY LINE N 89°46'28" E.