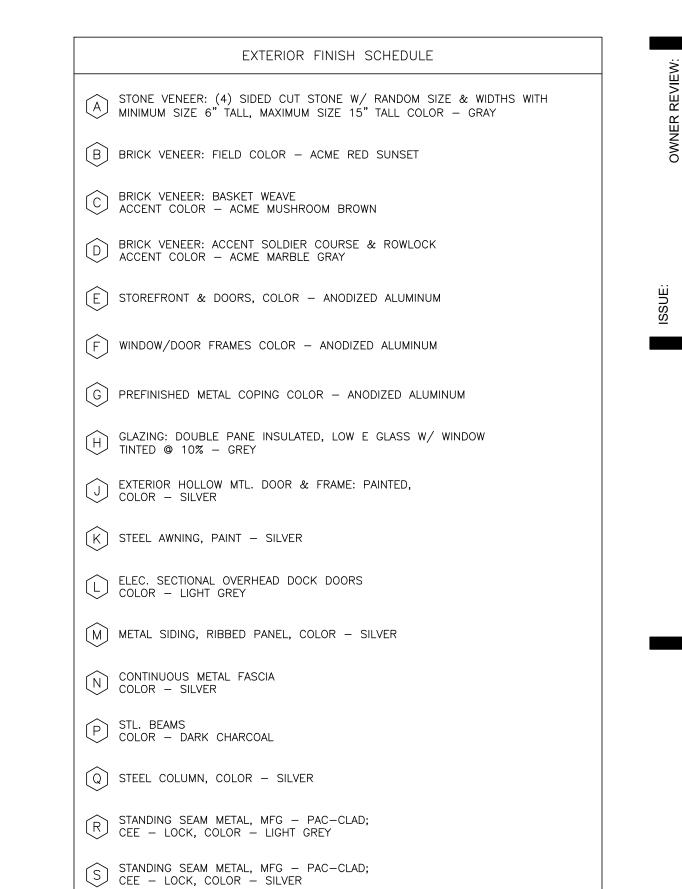

# LAYOUT & DIMENSION CONTROL GENERAL NOTES

- **1. BOUNDARY SURVEY:** BOUNDARY SURVEY INFORMATION IS BASED ON THE BOUNDARY SURVEY PREPARED BY H.D. FETTY LAND SURVEYOR, LLC, DATED NOVEMBER 29, 2022.
- 2. PROPERTY LINES AND EASEMENTS: REFER TO THE BOUNDARY SURVEY AND PLAT TO VERIFY PROPERTY LINES AND EASEMENT LOCATIONS.
- **3. DIMENSION CONTROL:** ALL PAVING DIMENSIONS AND COORDINATES SHOWN ARE TO FACE OF CURB, UNLESS NOTED OTHERWISE.
- **4. CURB RADII**: ALL CURB RADII SHALL BE 2' AT FACE OF CURB, UNLESS NOTED OTHERWISE.
- **5. BUILDING DIMENSIONS:** THE CONTRACTOR SHALL REFER TO THE ARCHITECT PLANS TO VERIFY THE EXACT BUILDING DIMENSIONS.
- **6. BUILDING ORIENTATION:** THE BUILDING IS PARALLEL AND PERPENDICULAR TO THE NORTH PROPERTY LINE N 89°46'28" E.