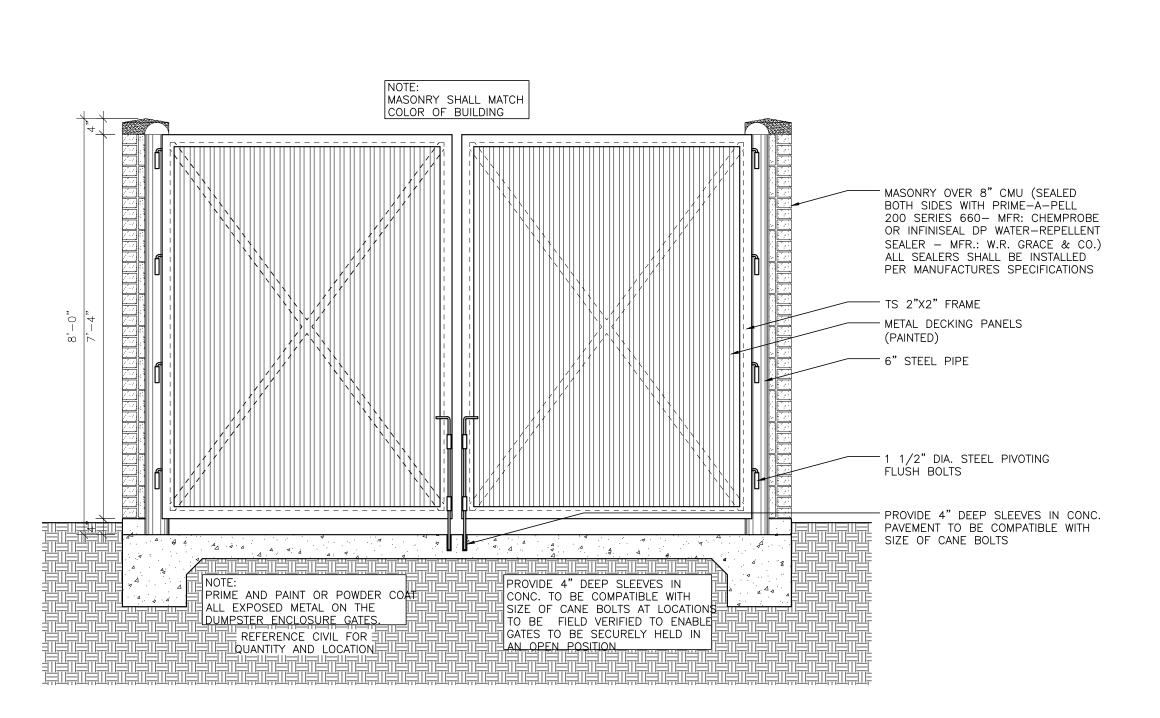

|
| developm<br>Planning                        | D: certify that the above and foregoing site plan for a sent in the City of Rockwall, Texas, was approved by the & Zoning Commission of the City of Rockwallday of,, |

Planning & Zoning Commission, Chairman

Director of Planning and Zoning







LANDSCAPE PLAN











- 4" HIGH CAST STONE MASONRY CAP

MASONRY OVER 8" CMU (SEALED BOTH SIDES WITH PRIME—A—PELL

- FULLY GROUTED MASONRY W/

ENCLOSURE INTERIOR

CONCRETE FOOTING (REF. TO STRUCT.)

---- ENCLOSURE SLAB

ENCLOSURE EXTERIOR

200 SERIES 660- MFR: CHEMPROBE OR INFINISEAL DP WATER-REPELLENT SEALER – MFR.: W.R. GRACE & CO.)
ALL SEALERS SHALL BE INSTALLED
PER MANUFACTURES SPECIFICATIONS



BOLLARD DETAIL

SCALE: 1/2" = 1'-0"









1 DUMPSTER ENCLOSURE ENLARGED PLAN
SCALE: 1/2" = 1'-0"



S

ad 508



MASONRY DUMPSTER **ENCLOSURE** 

AUG 2021 PROJECT NO: CHECKED BY:

3 WALL SECTION @ DUMPSTER ENCLOSURE

SCALE: 1/2" = 1'-0"

2 DUMPSTER ENCLOSURE FRONT ELEVATION SCALE: 1/2" = 1'-0"

| Symbol        | Type  | Qty | Manufacturer / Catalog Number                               | Total Lumen Output | Total Input Watts | Ballast Factor | Light Lost Factor | User Defined Factor |
|---------------|-------|-----|-------------------------------------------------------------|--------------------|-------------------|----------------|-------------------|---------------------|
| $\rightarrow$ | EX2-1 | 7   | LITHONIA RSX2 LED-P3-40K-R2-VOLTAGE-MOUNTING-HS-FINISH      | 16491              | 149.98            | 1.000          | 0.