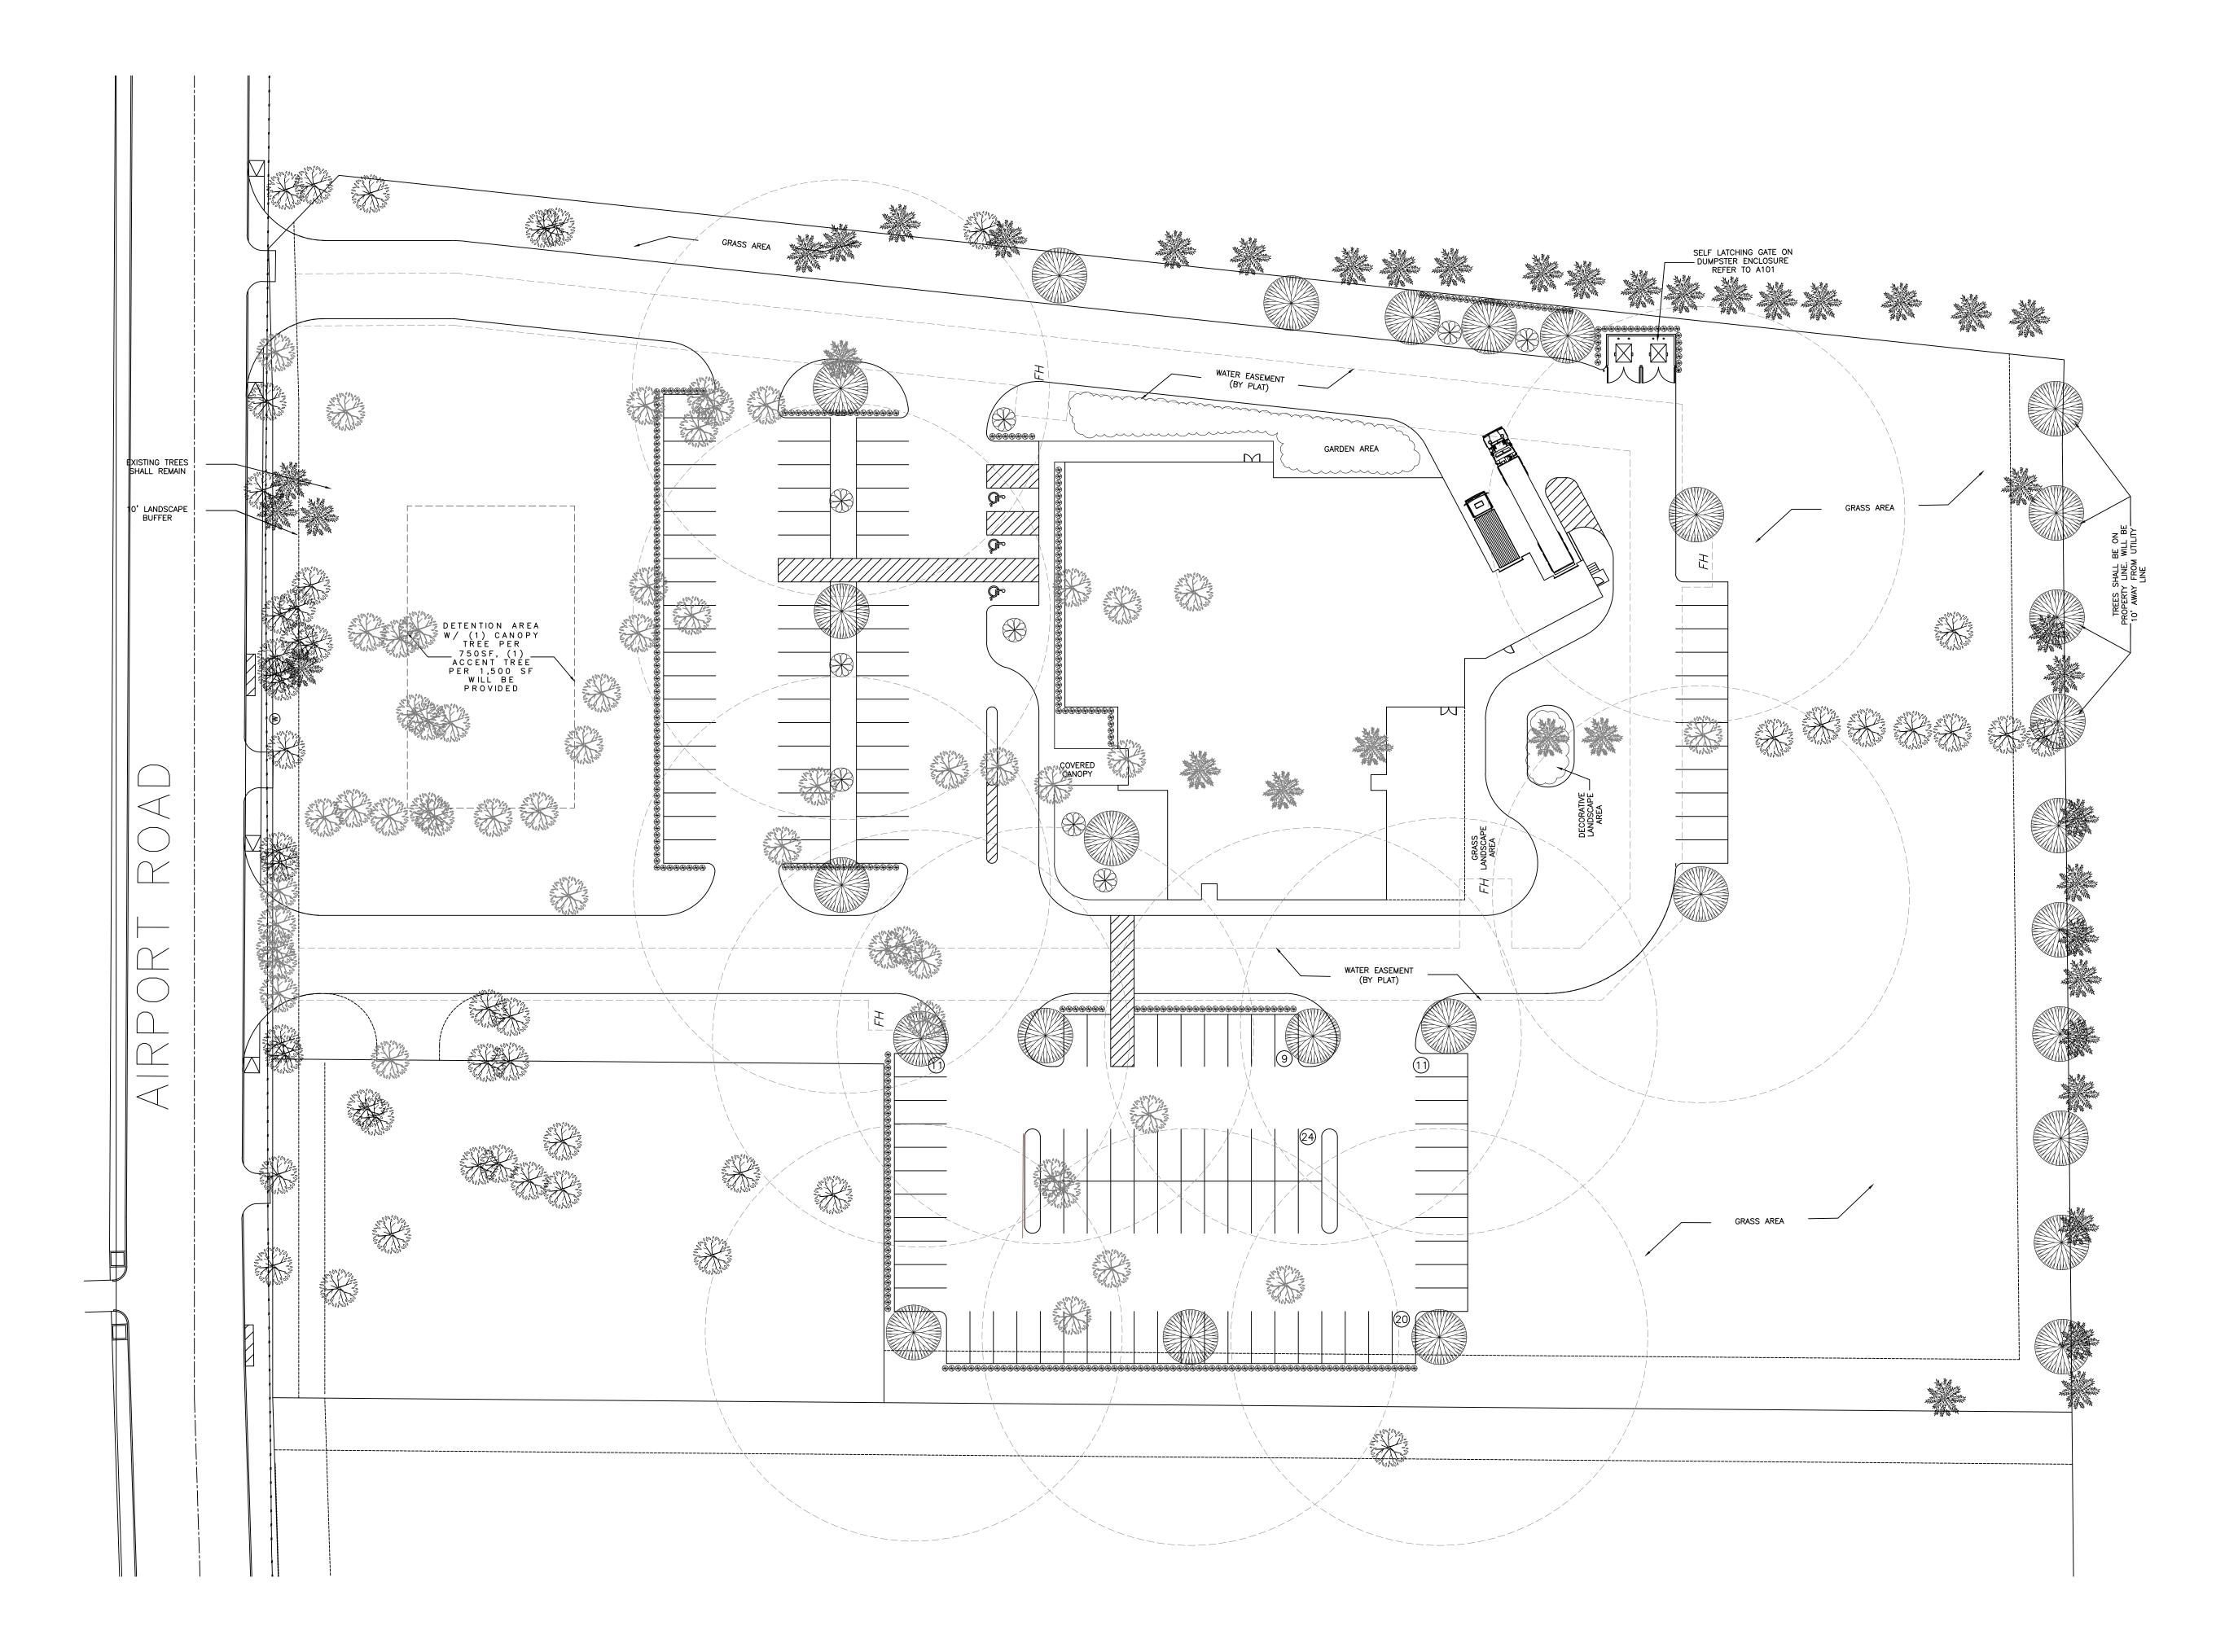

# LAYOUT & DIMENSION CONTROL GENERAL NOTES

- **1. BOUNDARY SURVEY:** BOUNDARY SURVEY INFORMATION IS BASED ON THE BOUNDARY SURVEY PREPARED BY H.D. FETTY LAND SURVEYOR, LLC, DATED NOVEMBER 29, 2022.
- 2. PROPERTY LINES AND EASEMENTS: REFER TO THE BOUNDARY SURVEY AND PLAT TO VERIFY PROPERTY LINES AND EASEMENT LOCATIONS.
- **3. DIMENSION CONTROL:** ALL PAVING DIMENSIONS AND COORDINATES SHOWN ARE TO FACE OF CURB, UNLESS NOTED OTHERWISE.
- **4. CURB RADII**: ALL CURB RADII SHALL BE 2' AT FACE OF CURB, UNLESS NOTED OTHERWISE.
- **5. BUILDING DIMENSIONS:** THE CONTRACTOR SHALL REFER TO THE ARCHITECT PLANS TO VERIFY THE EXACT BUILDING DIMENSIONS.
- **6. BUILDING ORIENTATION:** THE BUILDING IS PARALLEL AND PERPENDICULAR TO THE NORTH PROPERTY LINE N 89°46'28" E.