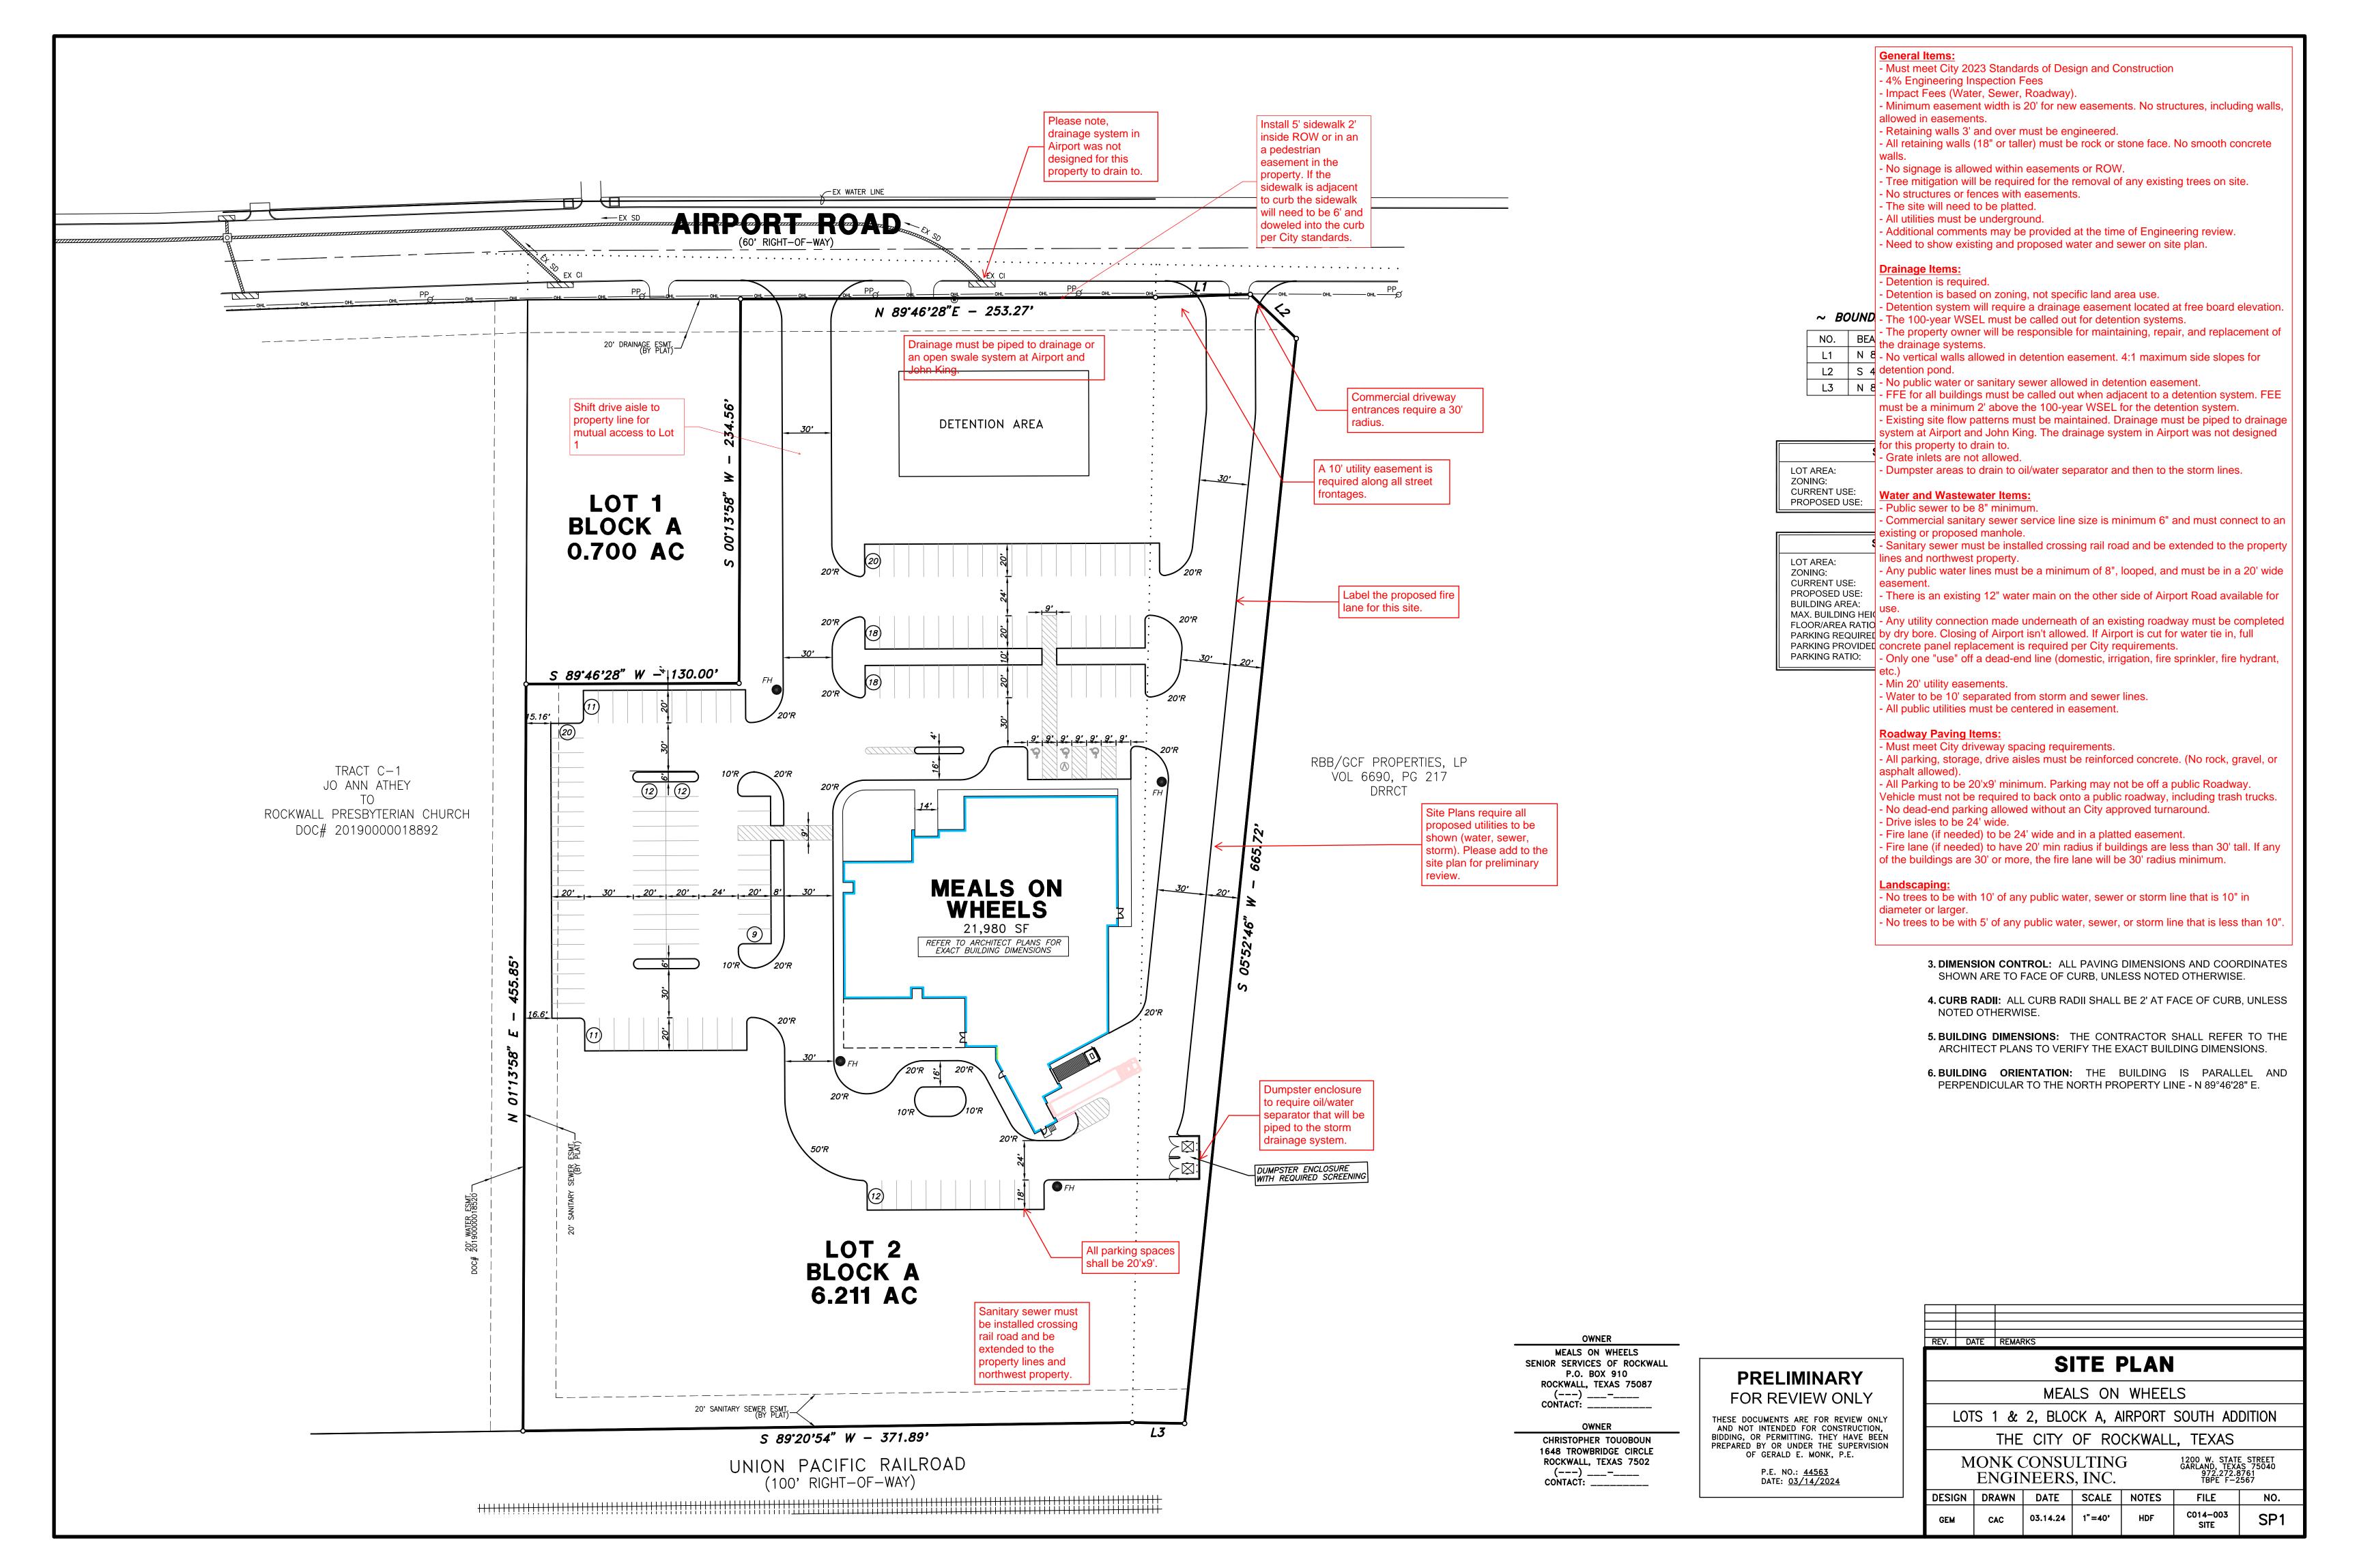

# ~ BOUNDARY LINE TABLE ~

| NO. | BEARING       | DISTANCE |
|-----|---------------|----------|
| L1  | N 88°12'22" E | 57.86'   |
| L2  | S 46°15'52" E | 38.93'   |
| L3  | N 89°01'23" W | 31.99'   |

| SITE DATA - LOT 1    |                              |  |  |  |  |
|----------------------|------------------------------|--|--|--|--|
| LOT AREA:<br>ZONING: | 0.700 ACRES (30,492 SQ. FT.) |  |  |  |  |
| CURRENT USE:         | VACANT                       |  |  |  |  |
| PROPOSED USE:        | VACANT                       |  |  |  |  |

| SITE DATA - LOT 2                   |                               |  |  |  |  |  |
|-------------------------------------|-------------------------------|--|--|--|--|--|
| LOT AREA:<br>ZONING:                | 6.211 ACRES (270,572 SQ. FT.) |  |  |  |  |  |
| CURRENT USE:                        | -<br>VACANT                   |  |  |  |  |  |
| PROPOSED USE:                       | OFFICE                        |  |  |  |  |  |
| BUILDING AREA:                      | 21,980 SQ. FT.                |  |  |  |  |  |
| MAX. BUILDING HEIGHT:               | 0 FEET                        |  |  |  |  |  |
| FLOOR/AREA RATIO:                   | -                             |  |  |  |  |  |
| PARKING REQUIRED: PARKING PROVIDED: | 0 SPACES<br>147 SPACES        |  |  |  |  |  |
| PARKING PROVIDED.  PARKING RATIO:   | 6.68/1.000                    |  |  |  |  |  |
|                                     | •                             |  |  |  |  |  |

# LAYOUT & DIMENSION CONTROL GENERAL NOTES

- **1. BOUNDARY SURVEY:** BOUNDARY SURVEY INFORMATION IS BASED ON THE BOUNDARY SURVEY PREPARED BY H.D. FETTY LAND SURVEYOR, LLC, DATED NOVEMBER 29, 2022.
- 2. PROPERTY LINES AND EASEMENTS: REFER TO THE BOUNDARY SURVEY AND PLAT TO VERIFY PROPERTY LINES AND EASEMENT LOCATIONS.
- **3. DIMENSION CONTROL:** ALL PAVING DIMENSIONS AND COORDINATES SHOWN ARE TO FACE OF CURB, UNLESS NOTED OTHERWISE.
- **4. CURB RADII**: ALL CURB RADII SHALL BE 2' AT FACE OF CURB, UNLESS NOTED OTHERWISE.
- **5. BUILDING DIMENSIONS:** THE CONTRACTOR SHALL REFER TO THE ARCHITECT PLANS TO VERIFY THE EXACT BUILDING DIMENSIONS.
- **6. BUILDING ORIENTATION:** THE BUILDING IS PARALLEL AND PERPENDICULAR TO THE NORTH PROPERTY LINE N 89°46'28" E.