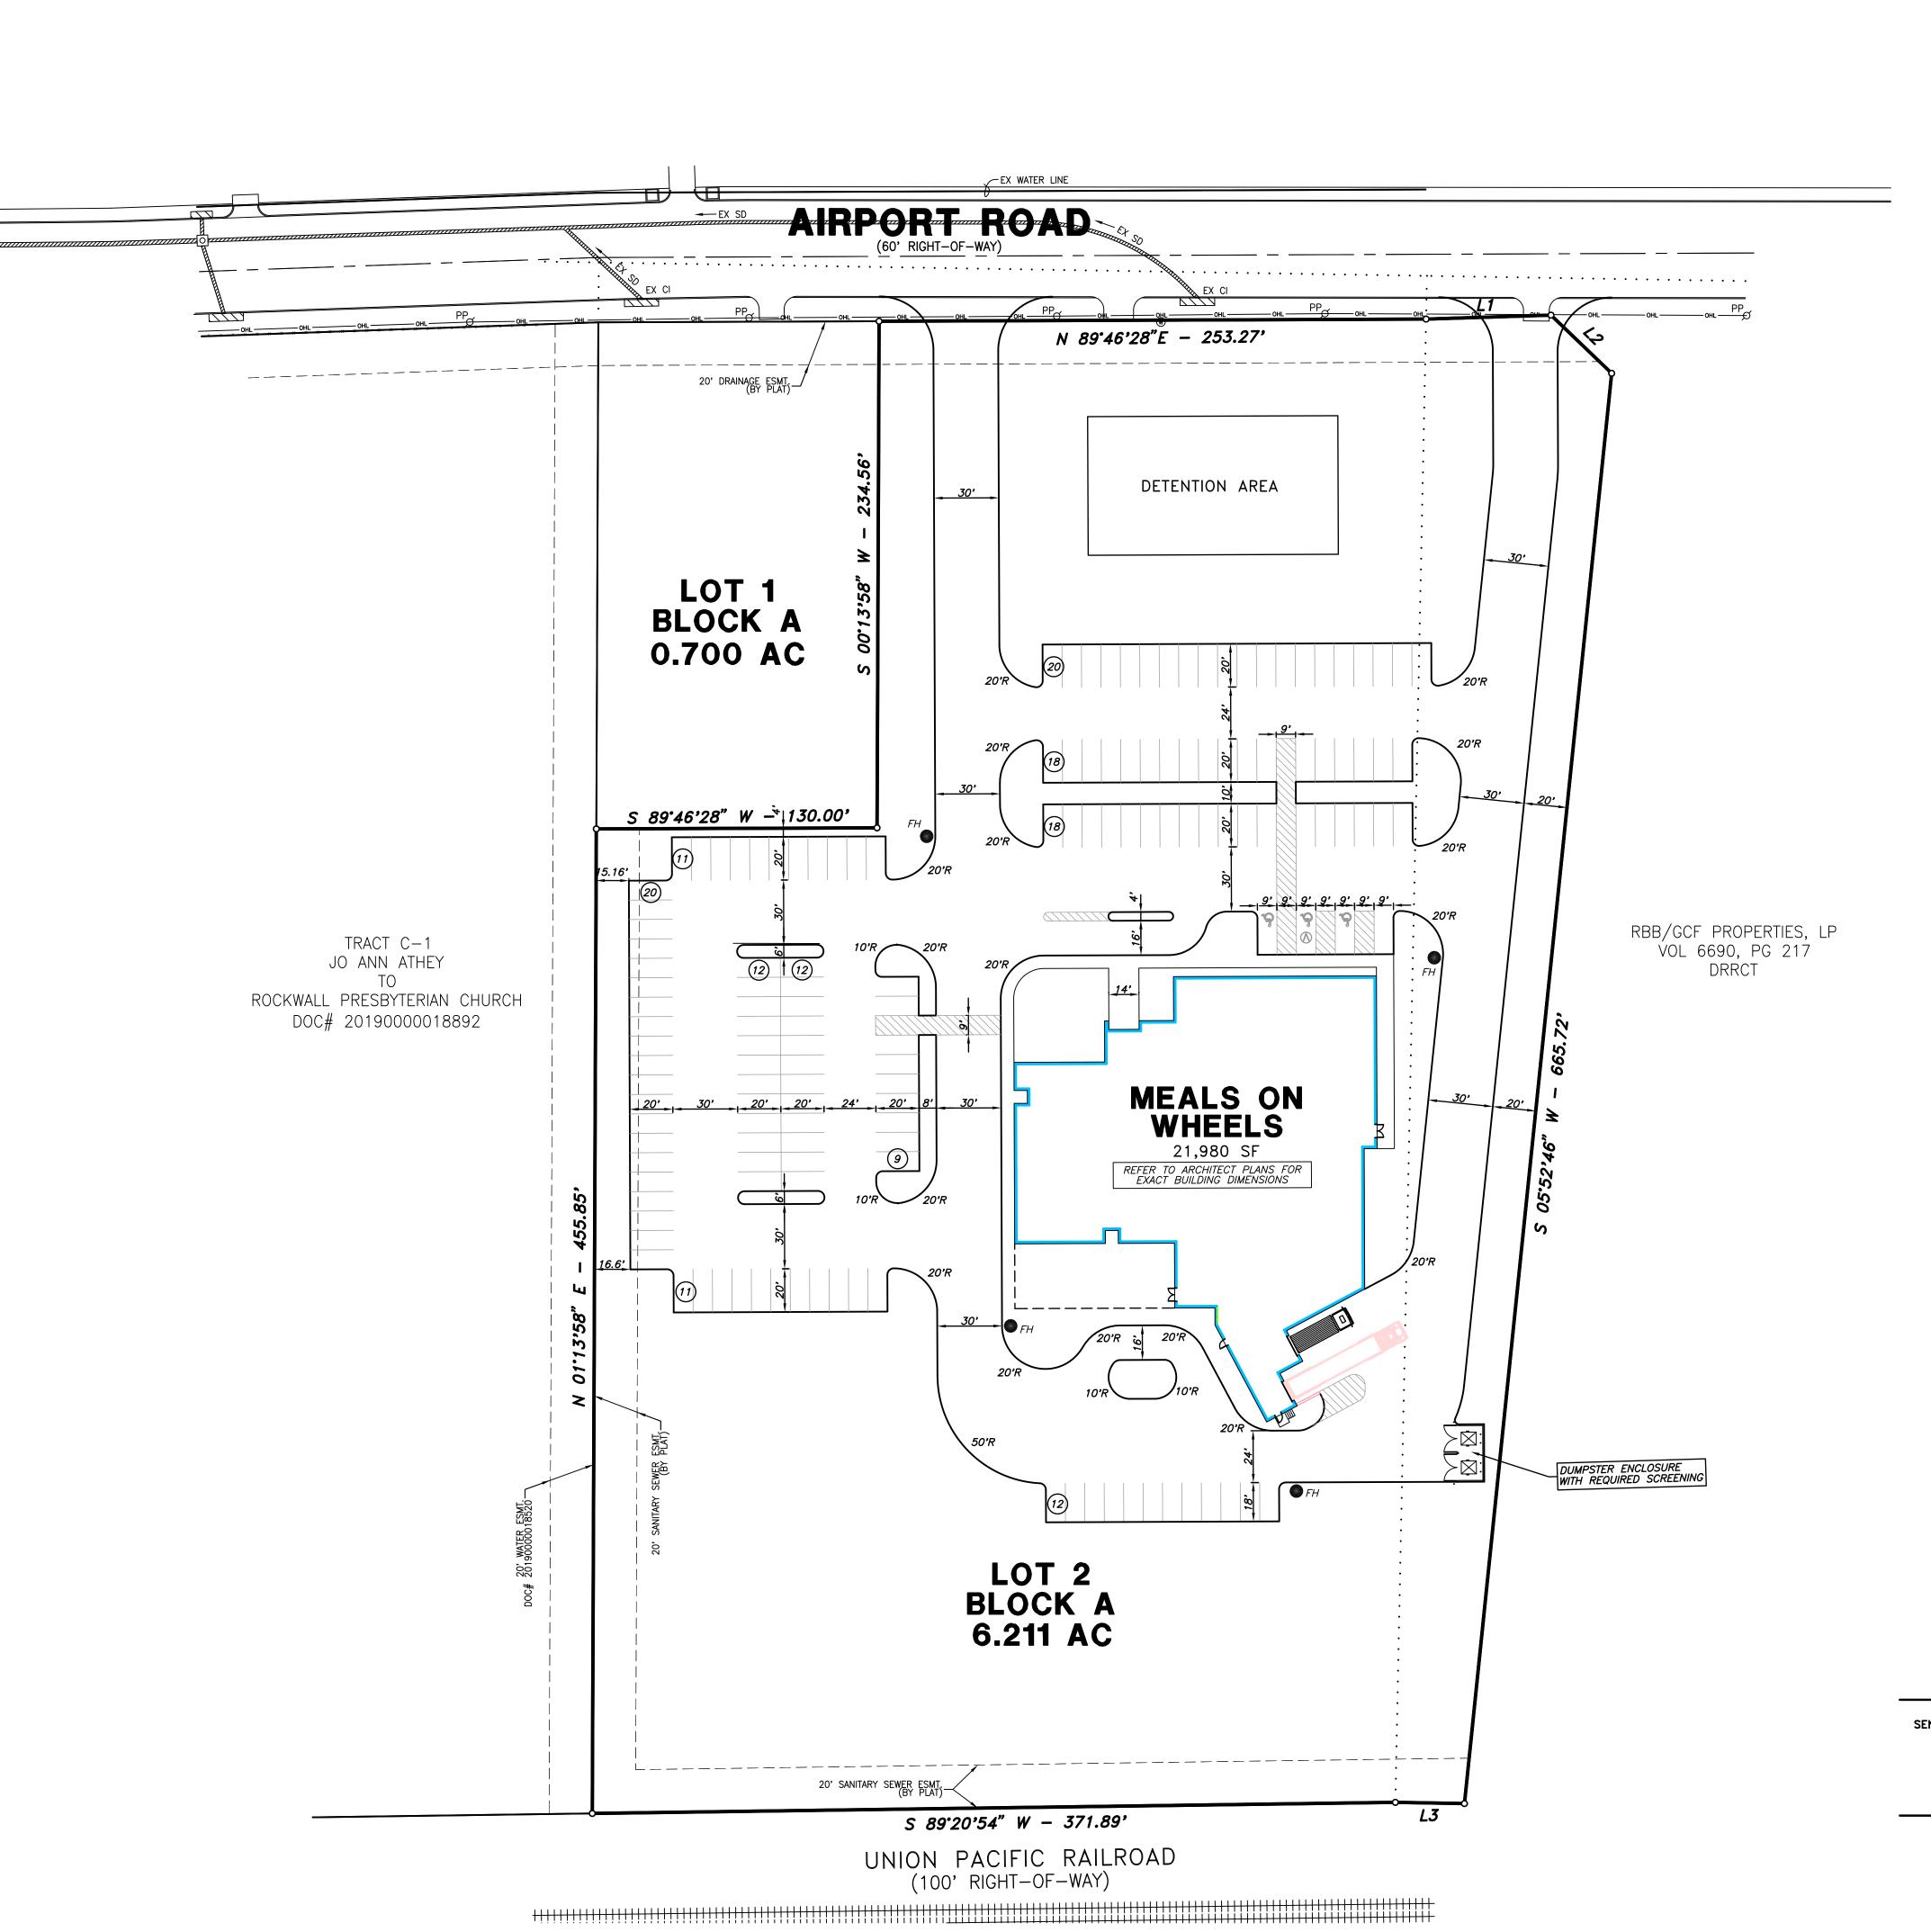

# ~ BOUNDARY LINE TABLE ~

| NO. | BEARING       | DISTANCE |
|-----|---------------|----------|
| L1  | N 88°12'22" E | 57.86'   |
| L2  | S 46°15'52" E | 38.93'   |
| L3  | N 89°01'23" W | 31.99'   |

| SITE DATA - LOT 1    |                              |  |  |  |  |
|----------------------|------------------------------|--|--|--|--|
| LOT AREA:<br>ZONING: | 0.700 ACRES (30,492 SQ. FT.) |  |  |  |  |
| CURRENT USE:         | VACANT                       |  |  |  |  |
| PROPOSED USE:        | VACANT                       |  |  |  |  |

| SITE DATA - LOT 2                   |                               |  |  |  |  |  |
|-------------------------------------|-------------------------------|--|--|--|--|--|
| LOT AREA:<br>ZONING:                | 6.211 ACRES (270,572 SQ. FT.) |  |  |  |  |  |
| CURRENT USE:                        | -<br>VACANT                   |  |  |  |  |  |
| PROPOSED USE:                       | OFFICE                        |  |  |  |  |  |
| BUILDING AREA:                      | 21,980 SQ. FT.                |  |  |  |  |  |
| MAX. BUILDING HEIGHT:               | 0 FEET                        |  |  |  |  |  |
| FLOOR/AREA RATIO:                   | -                             |  |  |  |  |  |
| PARKING REQUIRED: PARKING PROVIDED: | 0 SPACES<br>147 SPACES        |  |  |  |  |  |
| PARKING PROVIDED.  PARKING RATIO:   | 6.68/1.000                    |  |  |  |  |  |
|                                     | •                             |  |  |  |  |  |

# LAYOUT & DIMENSION CONTROL GENERAL NOTES

- **1. BOUNDARY SURVEY:** BOUNDARY SURVEY INFORMATION IS BASED ON THE BOUNDARY SURVEY PREPARED BY H.D. FETTY LAND SURVEYOR, LLC, DATED NOVEMBER 29, 2022.
- 2. PROPERTY LINES AND EASEMENTS: REFER TO THE BOUNDARY SURVEY AND PLAT TO VERIFY PROPERTY LINES AND EASEMENT LOCATIONS.
- **3. DIMENSION CONTROL:** ALL PAVING DIMENSIONS AND COORDINATES SHOWN ARE TO FACE OF CURB, UNLESS NOTED OTHERWISE.
- **4. CURB RADII**: ALL CURB RADII SHALL BE 2' AT FACE OF CURB, UNLESS NOTED OTHERWISE.
- **5. BUILDING DIMENSIONS:** THE CONTRACTOR SHALL REFER TO THE ARCHITECT PLANS TO VERIFY THE EXACT BUILDING DIMENSIONS.
- **6. BUILDING ORIENTATION:** THE BUILDING IS PARALLEL AND PERPENDICULAR TO THE NORTH PROPERTY LINE N 89°46'28" E.