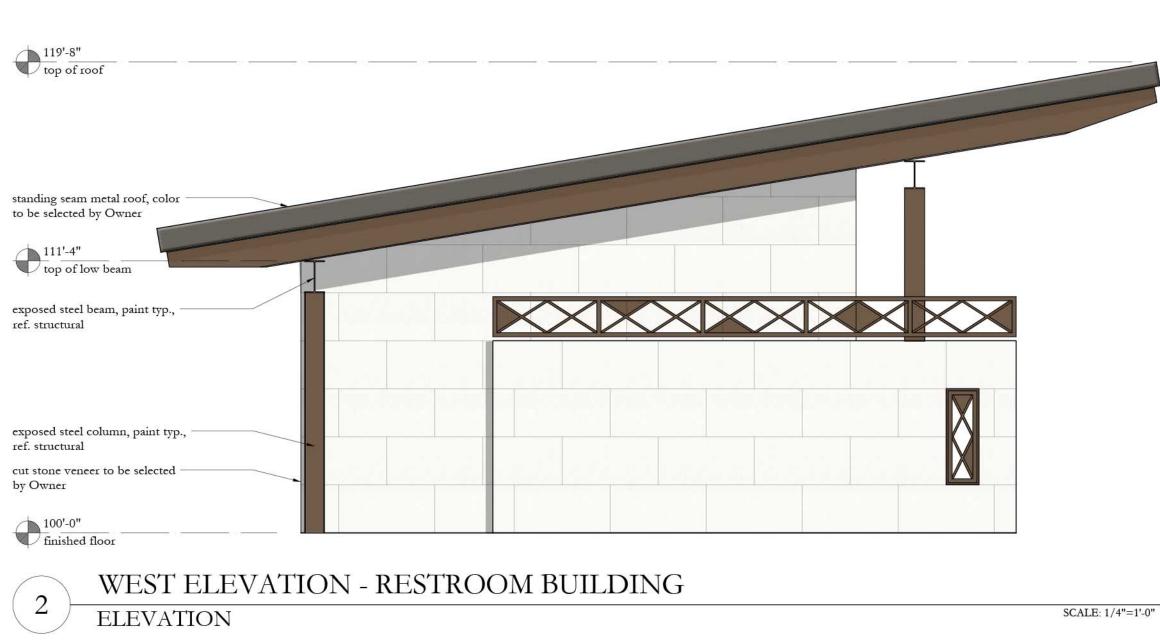

ELEVATION

- -

3

119'-8" top of roof

exposed steel beam, paint typ., -ref. structural

exposed steel column, paint typ., ref. structural

tile to be selected by Owner

by Owner

100'-0" finished floor

cut stone veneer to be selected

steel mesh cap to be selected by Owner -

ELEVATION

111'-4" top of low beam