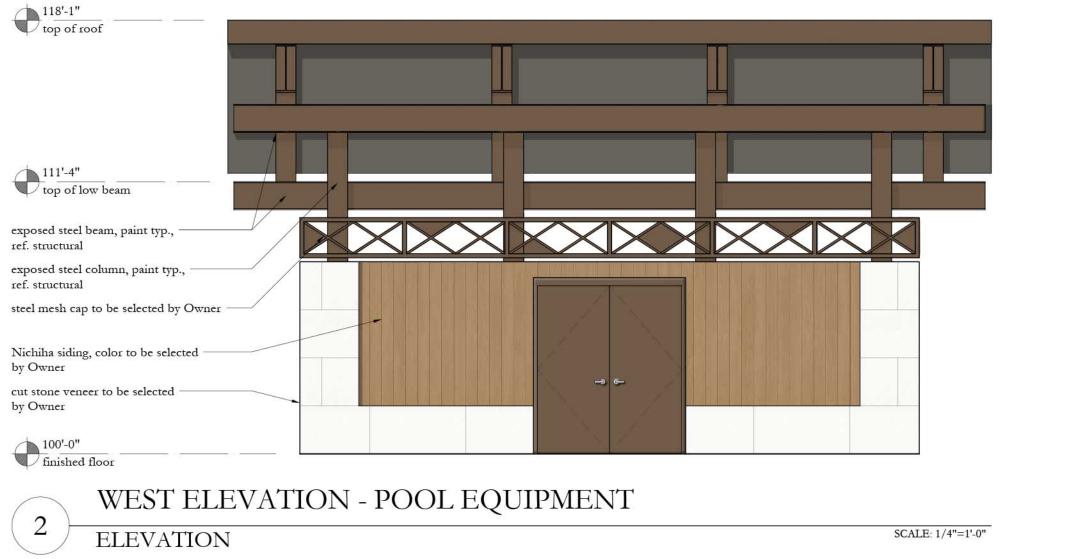

118'-1" top of roof

111'-4" top of low beam

ref. structural

by Owner

4

ref. structural

by Owner

by Owner

2)

100'-0" finished floor

exposed steel beam, paint typ.,

exposed steel column, paint typ., -ref. structural

cut stone veneer to be selected

steel mesh cap to be selected by Owner

ELEVATION