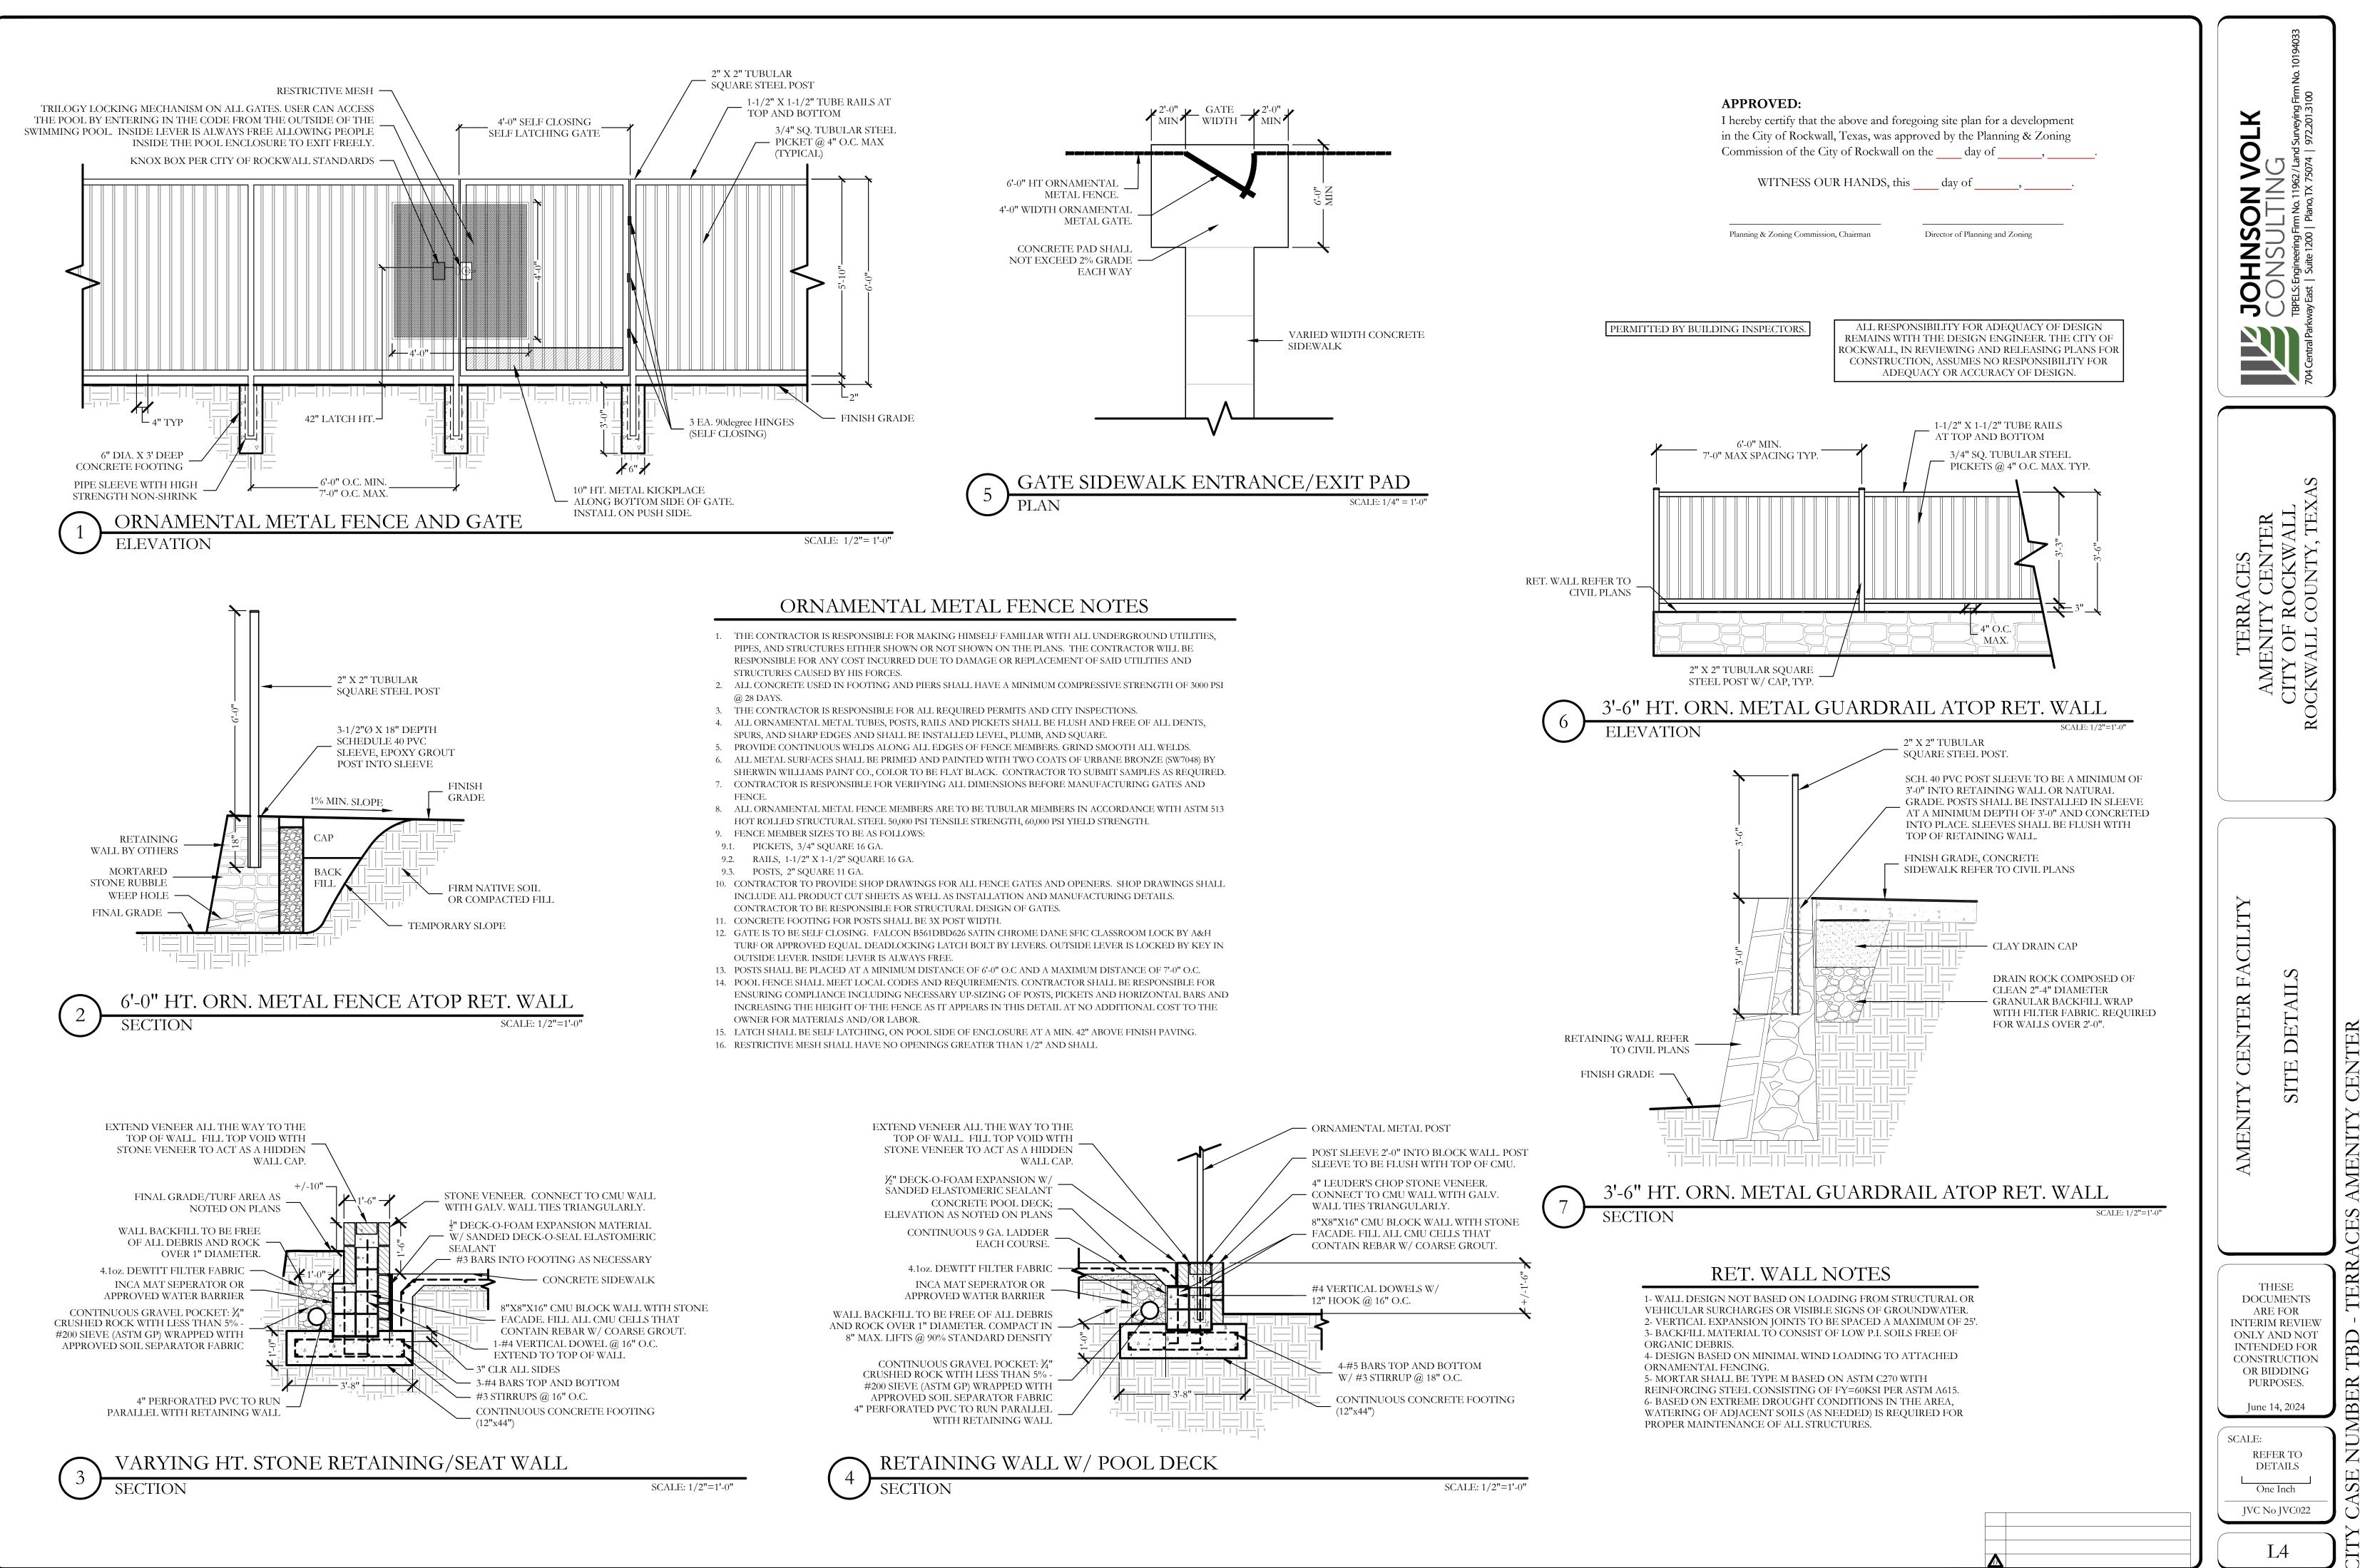

## SITE PLAN NOTES:

- NO 100 YEAR FLOOD PLAIN EXISTS ON PROPERTY.
  FOR ALL BARRIER FREE RAMPS NOTED ON PLAN, REFERENCE THE CITY OF ROCKWALL STANDARD
- CONSTRUCTION DETAILS.ALL PARKING ON SITE IS EXISTING.
- THE POOL PERIMETER FENCING SHALL BE 6'-0" HT. ORNAMENTAL METAL FENCE.
- ALL VEHICULAR AND SIDEWALK PAVING SHOWN ON THESE PLANS SHALL BE MAINTAINED BY THE HOA.

NOTE: RETAINING WALLS OVER 3' IN HEIGHT WILL NEED TO BE ENGINEERED AND A RETAINING WALL PERMIT APPLICATION SHALL BE SUBMITTED TO THE ENGINEERING DEPARTMENT FOR REVIEW.

 $\mathbf{\hat{\bullet}}$ 