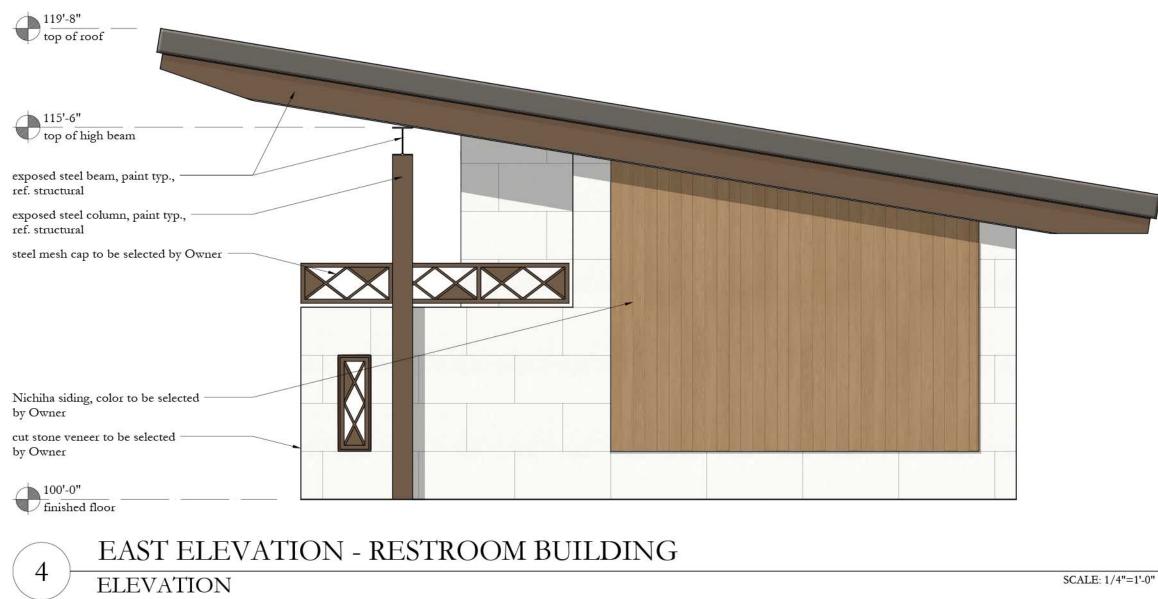

# NORTH ELEVATION - RESTROOM BUILDING

SCALE: 1/4"=1'-0"

SCALE: 1/4"=1'-0"

|                         |                | TBPELS: Engineering Firm No. 11962 / Land Surveying Firm No. 10194033 | 704 Central Parkway East   Suite 1200   Plano, TX 75074   972.201.3100 |
|-------------------------|----------------|-----------------------------------------------------------------------|------------------------------------------------------------------------|
| TERRACES                | AMENITY CENTER | CITY OF ROCKWALL                                                      | ROCKWALL COUNTY, TEXAS                                                 |
| AMENITY CENTER FACILITY |                | <b>EXTERIOR ELEVATIONS - RESTROOM</b>                                 | BUILDING                                                               |
|                         | One<br>C No    | TO PI<br>Inch<br>JVC0                                                 | <br>22                                                                 |