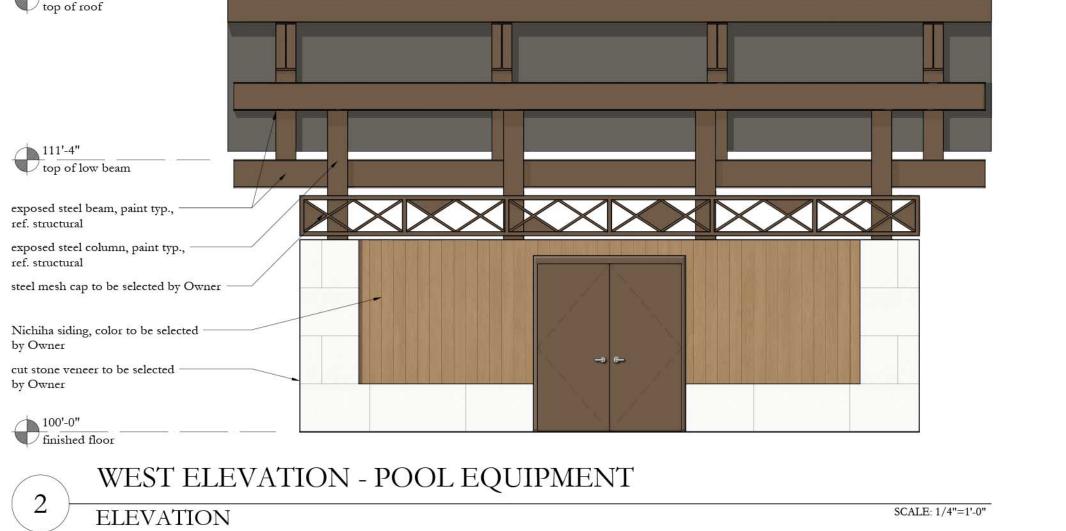

# 119'-8" top of roof 1 standing seam metal roof, —— color to be selected by Owner 111'-4" top of low beam exposed steel beam, paint typ.,ref. structural exposed steel column, paint typ.,ref. structural cut stone veneer to be selected by Owner 100'-0" finished floor

ELEVATION

- -

3

119'-8" top of roof

exposed steel beam, paint typ., -ref. structural

exposed steel column, paint typ., ref. structural

tile to be selected by Owner

by Owner

100'-0" finished floor

cut stone veneer to be selected

steel mesh cap to be selected by Owner -

ELEVATION

111'-4" top of low beam