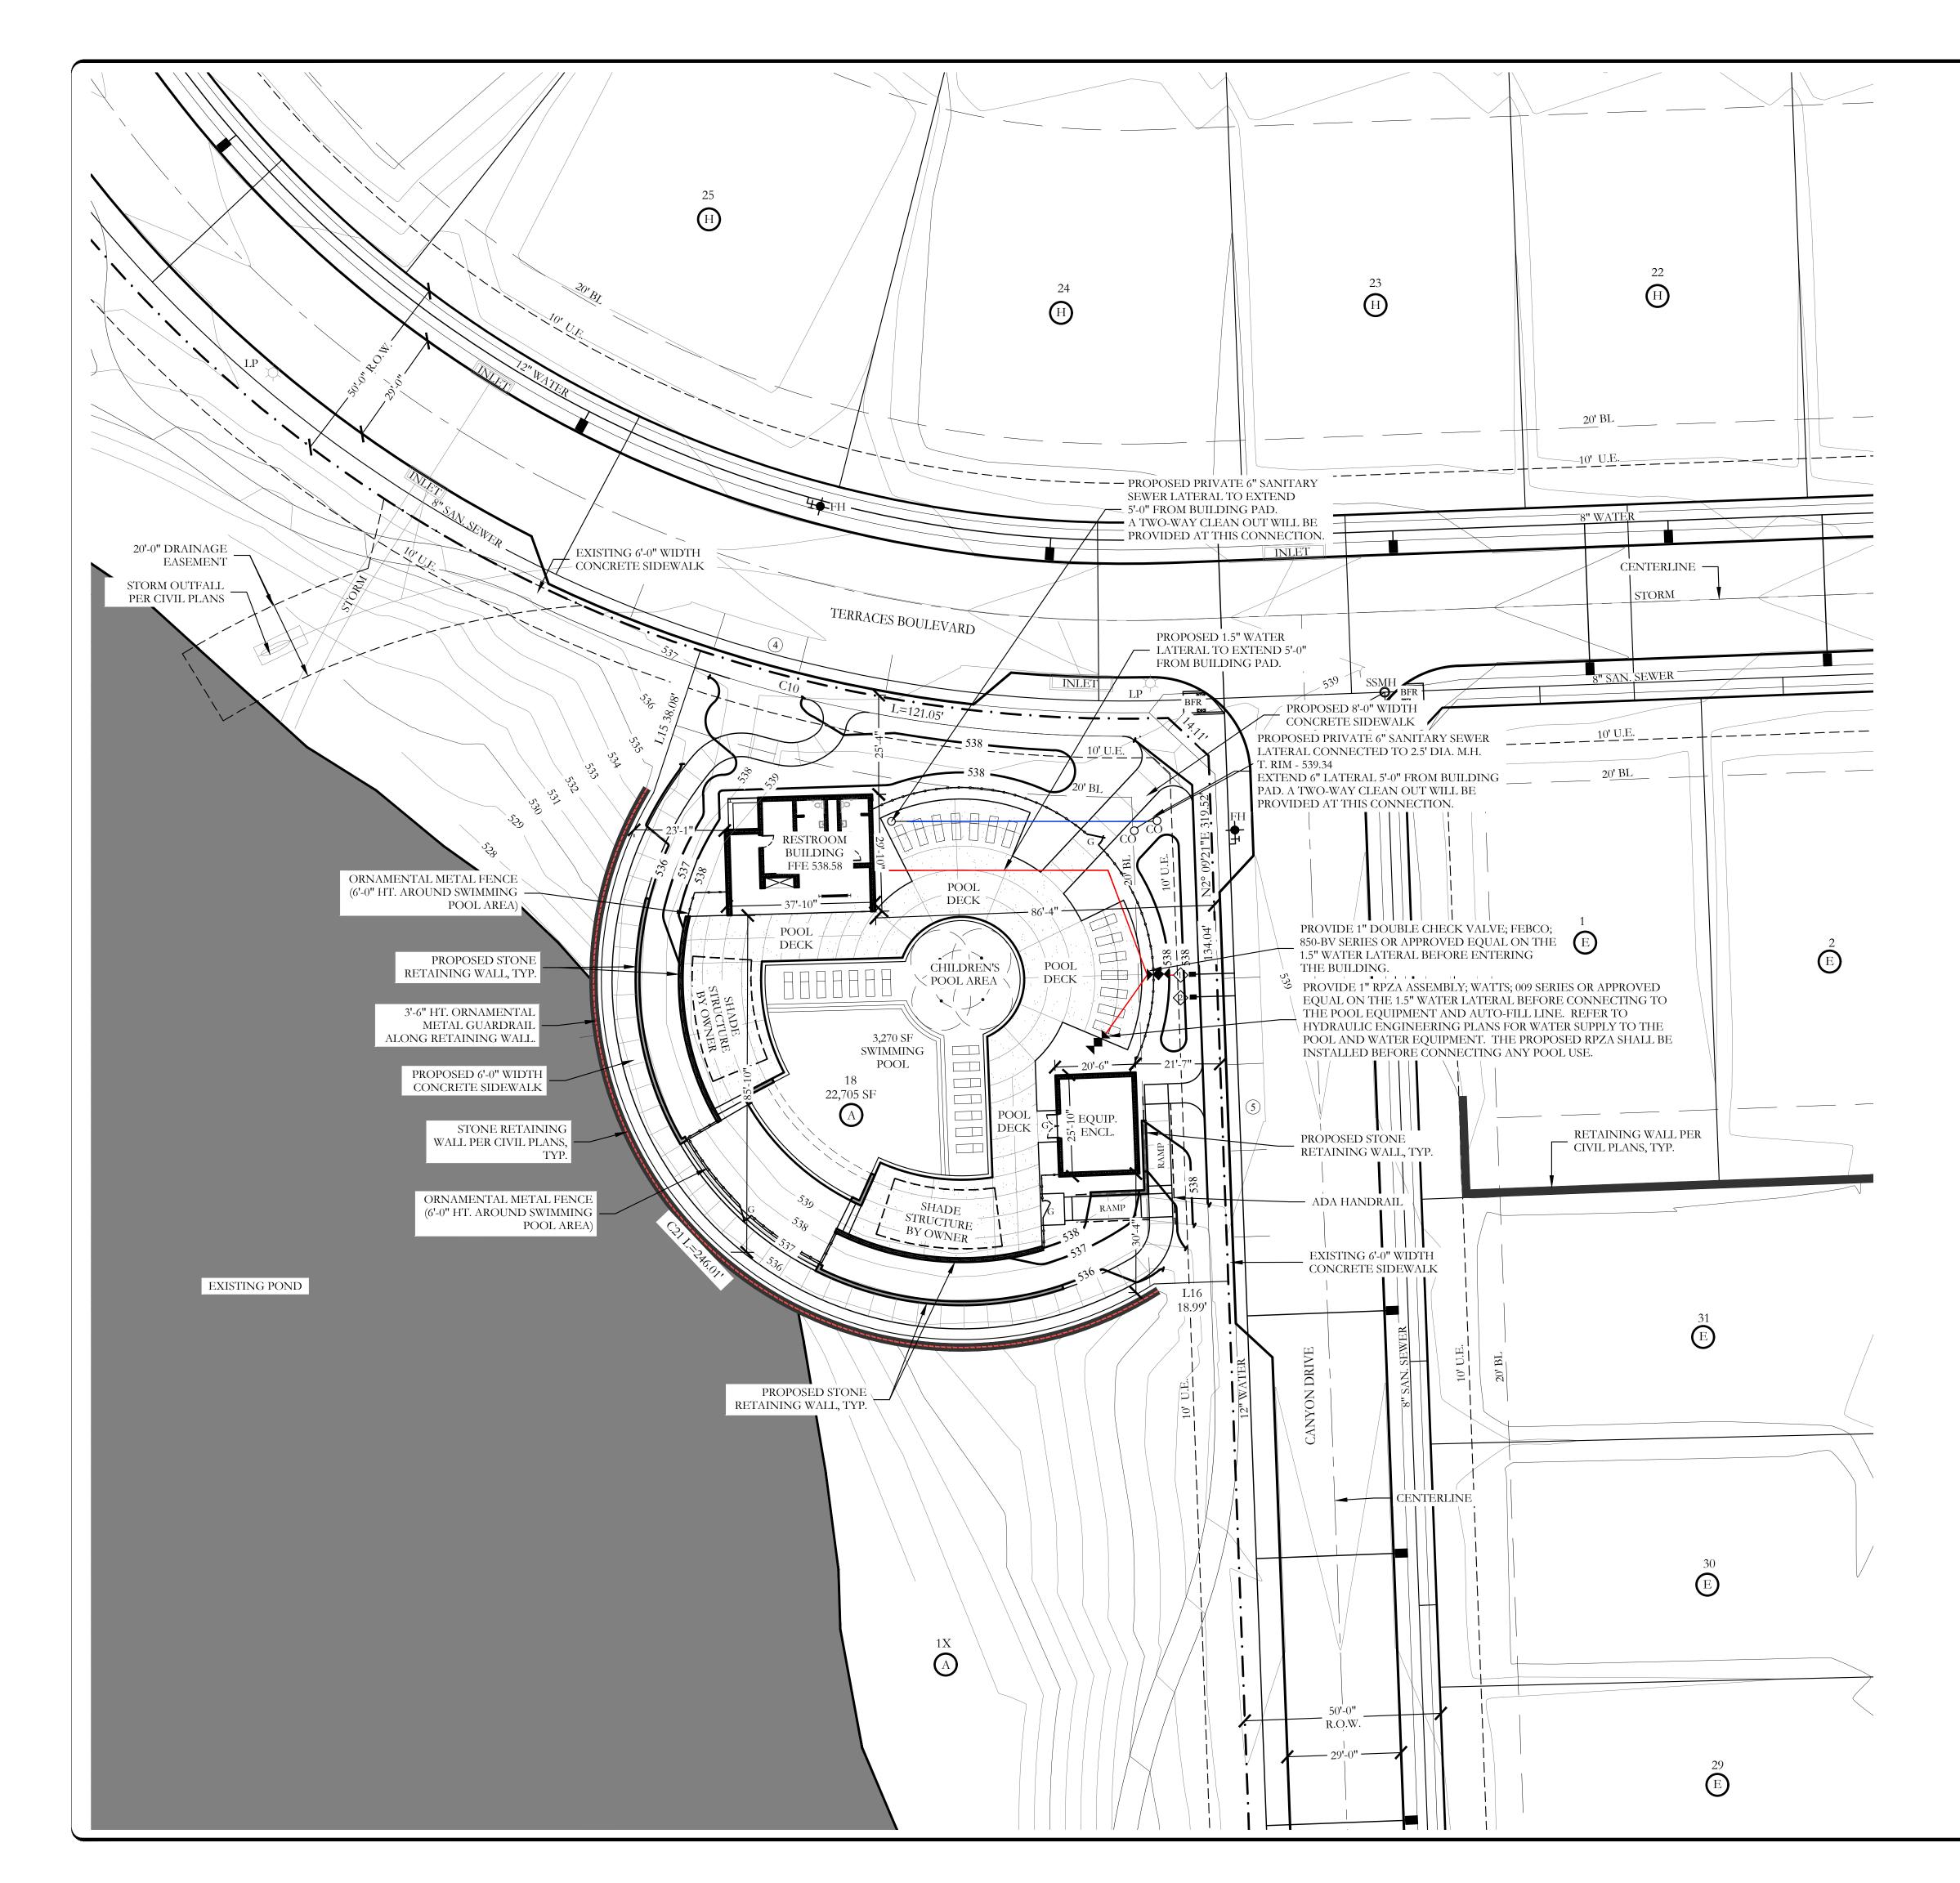

DEVELOPMENT APPLICATION • CITY OF ROCKWALL • 385 SOUTH GOLIAD STREET • ROCKWALL, TX 75087 • [P] (972) 771-7745

|                      | LEG                          | END              |                                                                 |
|----------------------|------------------------------|------------------|-----------------------------------------------------------------|
| 4                    | EXISTING PARKING COUNT       | <li>1&gt; =</li> | EXISTING 1.5" DOMESTIC<br>WATER METER                           |
| BFR                  | BARRIER FREE RAMP            | <u>^</u>         | EXISTING 1.5" IRRIGATION                                        |
| FН <b>- — —</b>      | EXISTING FIRE HYDRANT        | ¥/ <b>-</b>      | WATER METER                                                     |
| TI<br>O              | EXISTING SANITARY SEWER      | <del>000</del> 0 | ORNAMENTAL METAL FENCE<br>(6'-0" HT. AROUND SWIMMING POOL AREA) |
| Ŭ                    | MANHOLE                      | ∱<br>G           | 1 - 4'-0" WIDTH SELF LATCHING,                                  |
| <del></del>          | EXISTING WATER MAIN W/ VALVE | G                | SELF CLOSING METAL GATE                                         |
|                      | EXISTING SANITARY SEWER      |                  | PROPOSED STONE RETAINING WALL                                   |
|                      | EXISTING STORM               |                  | RETAINING WALL PER CIVIL PLANS                                  |
|                      | EXISTING CURB INLET          |                  | TYP.                                                            |
|                      | RIGHT-OF-WAY                 |                  | ADA HANDRAIL                                                    |
| р<br>Р               | LIGHT POLE                   |                  | 3'-6" ORNAMENTAL METAL GUARDRAIL<br>ATOP RETAINING WALL         |
| - 538                | EXISTING CONTOUR INTERVAL    |                  |                                                                 |
| <b>-</b> 538 <b></b> | PROPOSED CONTOUR INTERVAL    |                  |                                                                 |
| FE 538.58            | FINISHED FLOOR ELEVATION     |                  |                                                                 |
|                      |                              |                  |                                                                 |

# WATER METER SCHEDULE

| METER        | WATER           | WATER         | METER |      | SAN.            |
|--------------|-----------------|---------------|-------|------|-----------------|
| ID<br>NUMBER | SERVICE<br>SIZE | METER<br>SIZE | DOM.  | IRR. | SERVICE<br>SIZE |
|              |                 |               |       |      |                 |
|              | 1.5"            | 1.5"          | Х     |      | 6"              |
|              | 1.5"            | 1.5"          |       | Х    |                 |

# SITE INFORMATION

| SINGLE FAMILY RESIDENTIAL<br>PROPOSED USE: PRIVATE RECREATION CENTER<br>LAND AREA: 0.52 ACRES<br>22,705 SQ. FT. |                            |  |  |  |  |
|-----------------------------------------------------------------------------------------------------------------|----------------------------|--|--|--|--|
| BUILDING AREA:                                                                                                  | 1,124 SQUARE FEET          |  |  |  |  |
| BUILDING HEIGHT:                                                                                                | 19'-8" (1 STORY)           |  |  |  |  |
| POOL EQ. ENCLOSUR                                                                                               | E AREA: 528 SQUARE FEET    |  |  |  |  |
| POOL EQ. ENCLOSUR                                                                                               | E HEIGHT: 18'-1" (1 STORY) |  |  |  |  |
| FLOOR TO AREA:                                                                                                  | 0.0727:1 [1,652/22,705]    |  |  |  |  |
| LOT COVERAGE:                                                                                                   | 7.27%                      |  |  |  |  |

TOTAL IMPERVIOUS SURFACE:11,188.80 SFPROPOSED IMPERVIOUS RATIO:0.4927 OR 49.27%INTERIOR LANDSCAPE PROVIDED:11,516.20 SF

POOL DECK SURFACE: 5,062.43 SF

## SITE PLAN NOTES:

- NO 100 YEAR FLOOD PLAIN EXISTS ON PROPERTY.
  FOR ALL BARRIER FREE RAMPS NOTED ON PLAN, REFERENCE THE CITY OF ROCKWALL STANDARD
- CONSTRUCTION DETAILS.ALL PARKING ON SITE IS EXISTING.
- THE POOL PERIMETER FENCING SHALL BE 6'-0" HT. ORNAMENTAL METAL FENCE.
- ALL VEHICULAR AND SIDEWALK PAVING SHOWN ON THESE PLANS SHALL BE MAINTAINED BY THE HOA.

NOTE: RETAINING WALLS OVER 3' IN HEIGHT WILL NEED TO BE ENGINEERED AND A RETAINING WALL PERMIT APPLICATION SHALL BE SUBMITTED TO THE ENGINEERING DEPARTMENT FOR REVIEW.

 $\mathbf{\hat{\bullet}}$ 

# SITE PLAN TERRACES LOT 18, BLOCK A ~AMENITY CENTER~

BEING 0.52 ACRES SITUATED WITHIN A PORTION OF TRACTS 25-1, 26, AND ALL OF TRACT 13 & 25 OF THE WILLIAM DALTON SURVEY, ABSTRACT NO. 72 AND TRACT 4 & 4-01 OF THE M.B. JONES SURVEY, ABSTRACT NO.122

CITY OF ROCKWALL, ROCKWALL COUNTY, TEXAS

OWNER/DEVELOPER: TM TERRACES, LLC 4416 W. LOVERS LANE SUITE 200 DALLAS, TEXAS 75209 PH. 214-577-1431 CONTACT: BOBBY HARRELL BOBBY@TERRADFW.COM

LANDSCAPE ARCHITECT/CIVIL ENGINEER: JOHNSON VOLK CONSULTING 704 CENTRAL PARKWAY EAST, SUITE 1200 PLANO, TEXAS 75074 PH. 972-201-3100 CONTACT: CODY JOHNSON, RLA, ASLA, LI CODY.JOHNSON@JOHNSONVOLK.COM