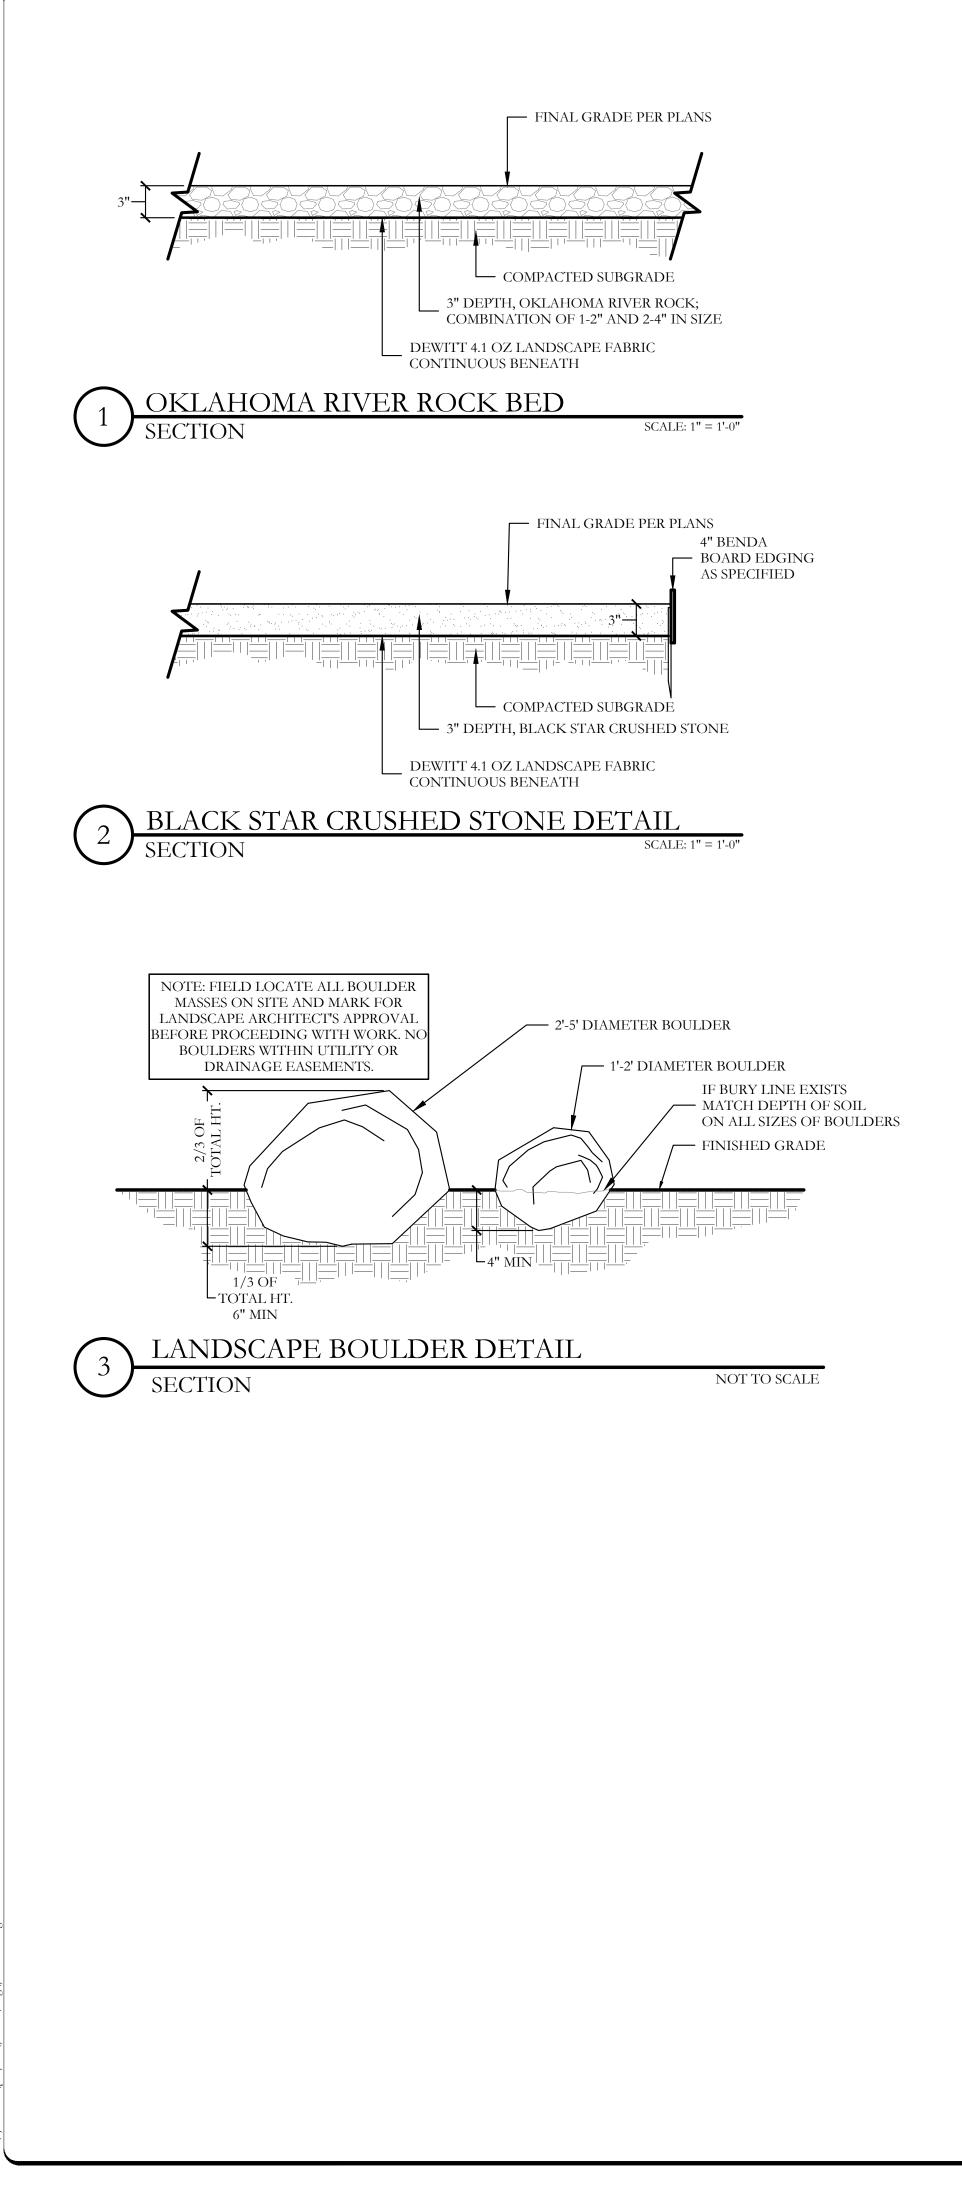

|      | PLANT LEGEND |                                                                     |                                                                                                                                                                                                                  |                |                                          |  |  |  |
|------|--------------|---------------------------------------------------------------------|------------------------------------------------------------------------------------------------------------------------------------------------------------------------------------------------------------------|----------------|------------------------------------------|--|--|--|
| DL   | KEY          | COMMON NAME                                                         | SCIENTIFIC NAME                                                                                                                                                                                                  | SIZE           | SPACING                                  |  |  |  |
|      | LE           | LACEBARK ELM                                                        | ULMUS PARVIFOLIA                                                                                                                                                                                                 | 4" CALIPER     | AS SHOWN                                 |  |  |  |
| - 11 | DW           | DESERT WILLOW                                                       | CHILOPSIS LINEARIS                                                                                                                                                                                               | 2" CALIPER     | AS SHOWN                                 |  |  |  |
| }    | YH           | YAUPON HOLLY                                                        | ILEX VOMITORIA                                                                                                                                                                                                   | 2" CALIPER     | AS SHOWN                                 |  |  |  |
|      |              | DWARF BURFORD HOLLY                                                 | ILEX CORNUTA' DWARF<br>BURFORD'                                                                                                                                                                                  | 7 GALLON       | 36" O.C.                                 |  |  |  |
|      |              | DWARF WAX MYRTLE                                                    | MYRICA PUSILLLA                                                                                                                                                                                                  | 5 GALLON       | 36" O.C.                                 |  |  |  |
|      |              | RUSSIAN SAGE                                                        | PEROVSKIA ATRIPLICIFOLIA                                                                                                                                                                                         | 5 GALLON       | 36" O.C.                                 |  |  |  |
|      |              | 'COLOR GUARD' YUCCA                                                 | YUCCA FILAMENTOSA 'COLOR<br>GUARD'                                                                                                                                                                               | 5 GALLON       | 36" O.C.                                 |  |  |  |
|      |              | AUTUMN SAGE                                                         | SALVIA GREGGII                                                                                                                                                                                                   | 5 GALLON       | 36" O.C.                                 |  |  |  |
|      |              | LITTLE KITTEN FOUNTAIN<br>GRASS                                     | MISCANTHUS SINENSIS 'LITTLE<br>KITTEN'                                                                                                                                                                           | 1 GALLON       | 18" O.C.                                 |  |  |  |
|      |              | LITTLE BUNNY DWARF<br>FOUNTAIN GRASS                                | PENNISET'UM ALOPECUROIDES<br>'LITTLE BUNNY'                                                                                                                                                                      | 1 GALLON       | 18" O.C.                                 |  |  |  |
|      |              | MEXICAN FEATHER GRASS                                               | NASSELLA TENUISSIMA                                                                                                                                                                                              | 1 GALLON       | 18" O.C.                                 |  |  |  |
|      |              | CREEPING ROSEMARY                                                   | ROSMARINUS OFFICINALIS<br>'PROSTRATUS'                                                                                                                                                                           | 1 GALLON       | 24" O.C.                                 |  |  |  |
|      |              | LIRIOPE GRASS                                                       | LIRIOPE MUSCARI                                                                                                                                                                                                  | 1 GALLON       | 18" O.C.                                 |  |  |  |
|      |              | ANNUAL COLOR                                                        | TO BE SELECTED BY OWNER                                                                                                                                                                                          | 4" POT         | 8" O.C.                                  |  |  |  |
|      |              | COMMON BERMUDA GRASS                                                | CYNODON DACTYLON                                                                                                                                                                                                 | SQUARE<br>FEET | SOLID SOD                                |  |  |  |
|      |              | BLACK STAR CRUSHED<br>STONE                                         | INSTALL AT 3" DEPTH MINIMUM<br>WITH DEWITT 4.1 OZ FILTER<br>FABRIC BENEATH ROCK                                                                                                                                  | SQUARE<br>FEET | <sup>3</sup> / <sub>4</sub> -1" DIAMETER |  |  |  |
|      |              | OKLAHOMA RIVER ROCK;<br>MIXTURE OF TANS, BROWNS,<br>GRAYS AND PINKS | INSTALL AT 3" DEPTH MINIMUM<br>WITH DEWITT 4.1 OZ FILTER<br>FABRIC BENEATH ROCK                                                                                                                                  | SQUARE<br>FEET | EQUAL<br>Combination<br>OF 1-2" & 2-4"   |  |  |  |
|      |              | OKLAHOMA MOSS ROCK<br>BOULDERS                                      | 50 LB. TO 250 LB. MAX SIZE; BURY<br>BOTTOM THIRD OF BOULDER IN<br>LANDSCAPE BED. FIELD<br>LOCATE ALL BOULDER MASSES<br>ON SITE AND MARK FOR<br>LANDSCAPE ARCHITECT'S<br>APPROVAL BEFORE<br>PROCEEDING WITH WORK. | TON            |                                          |  |  |  |