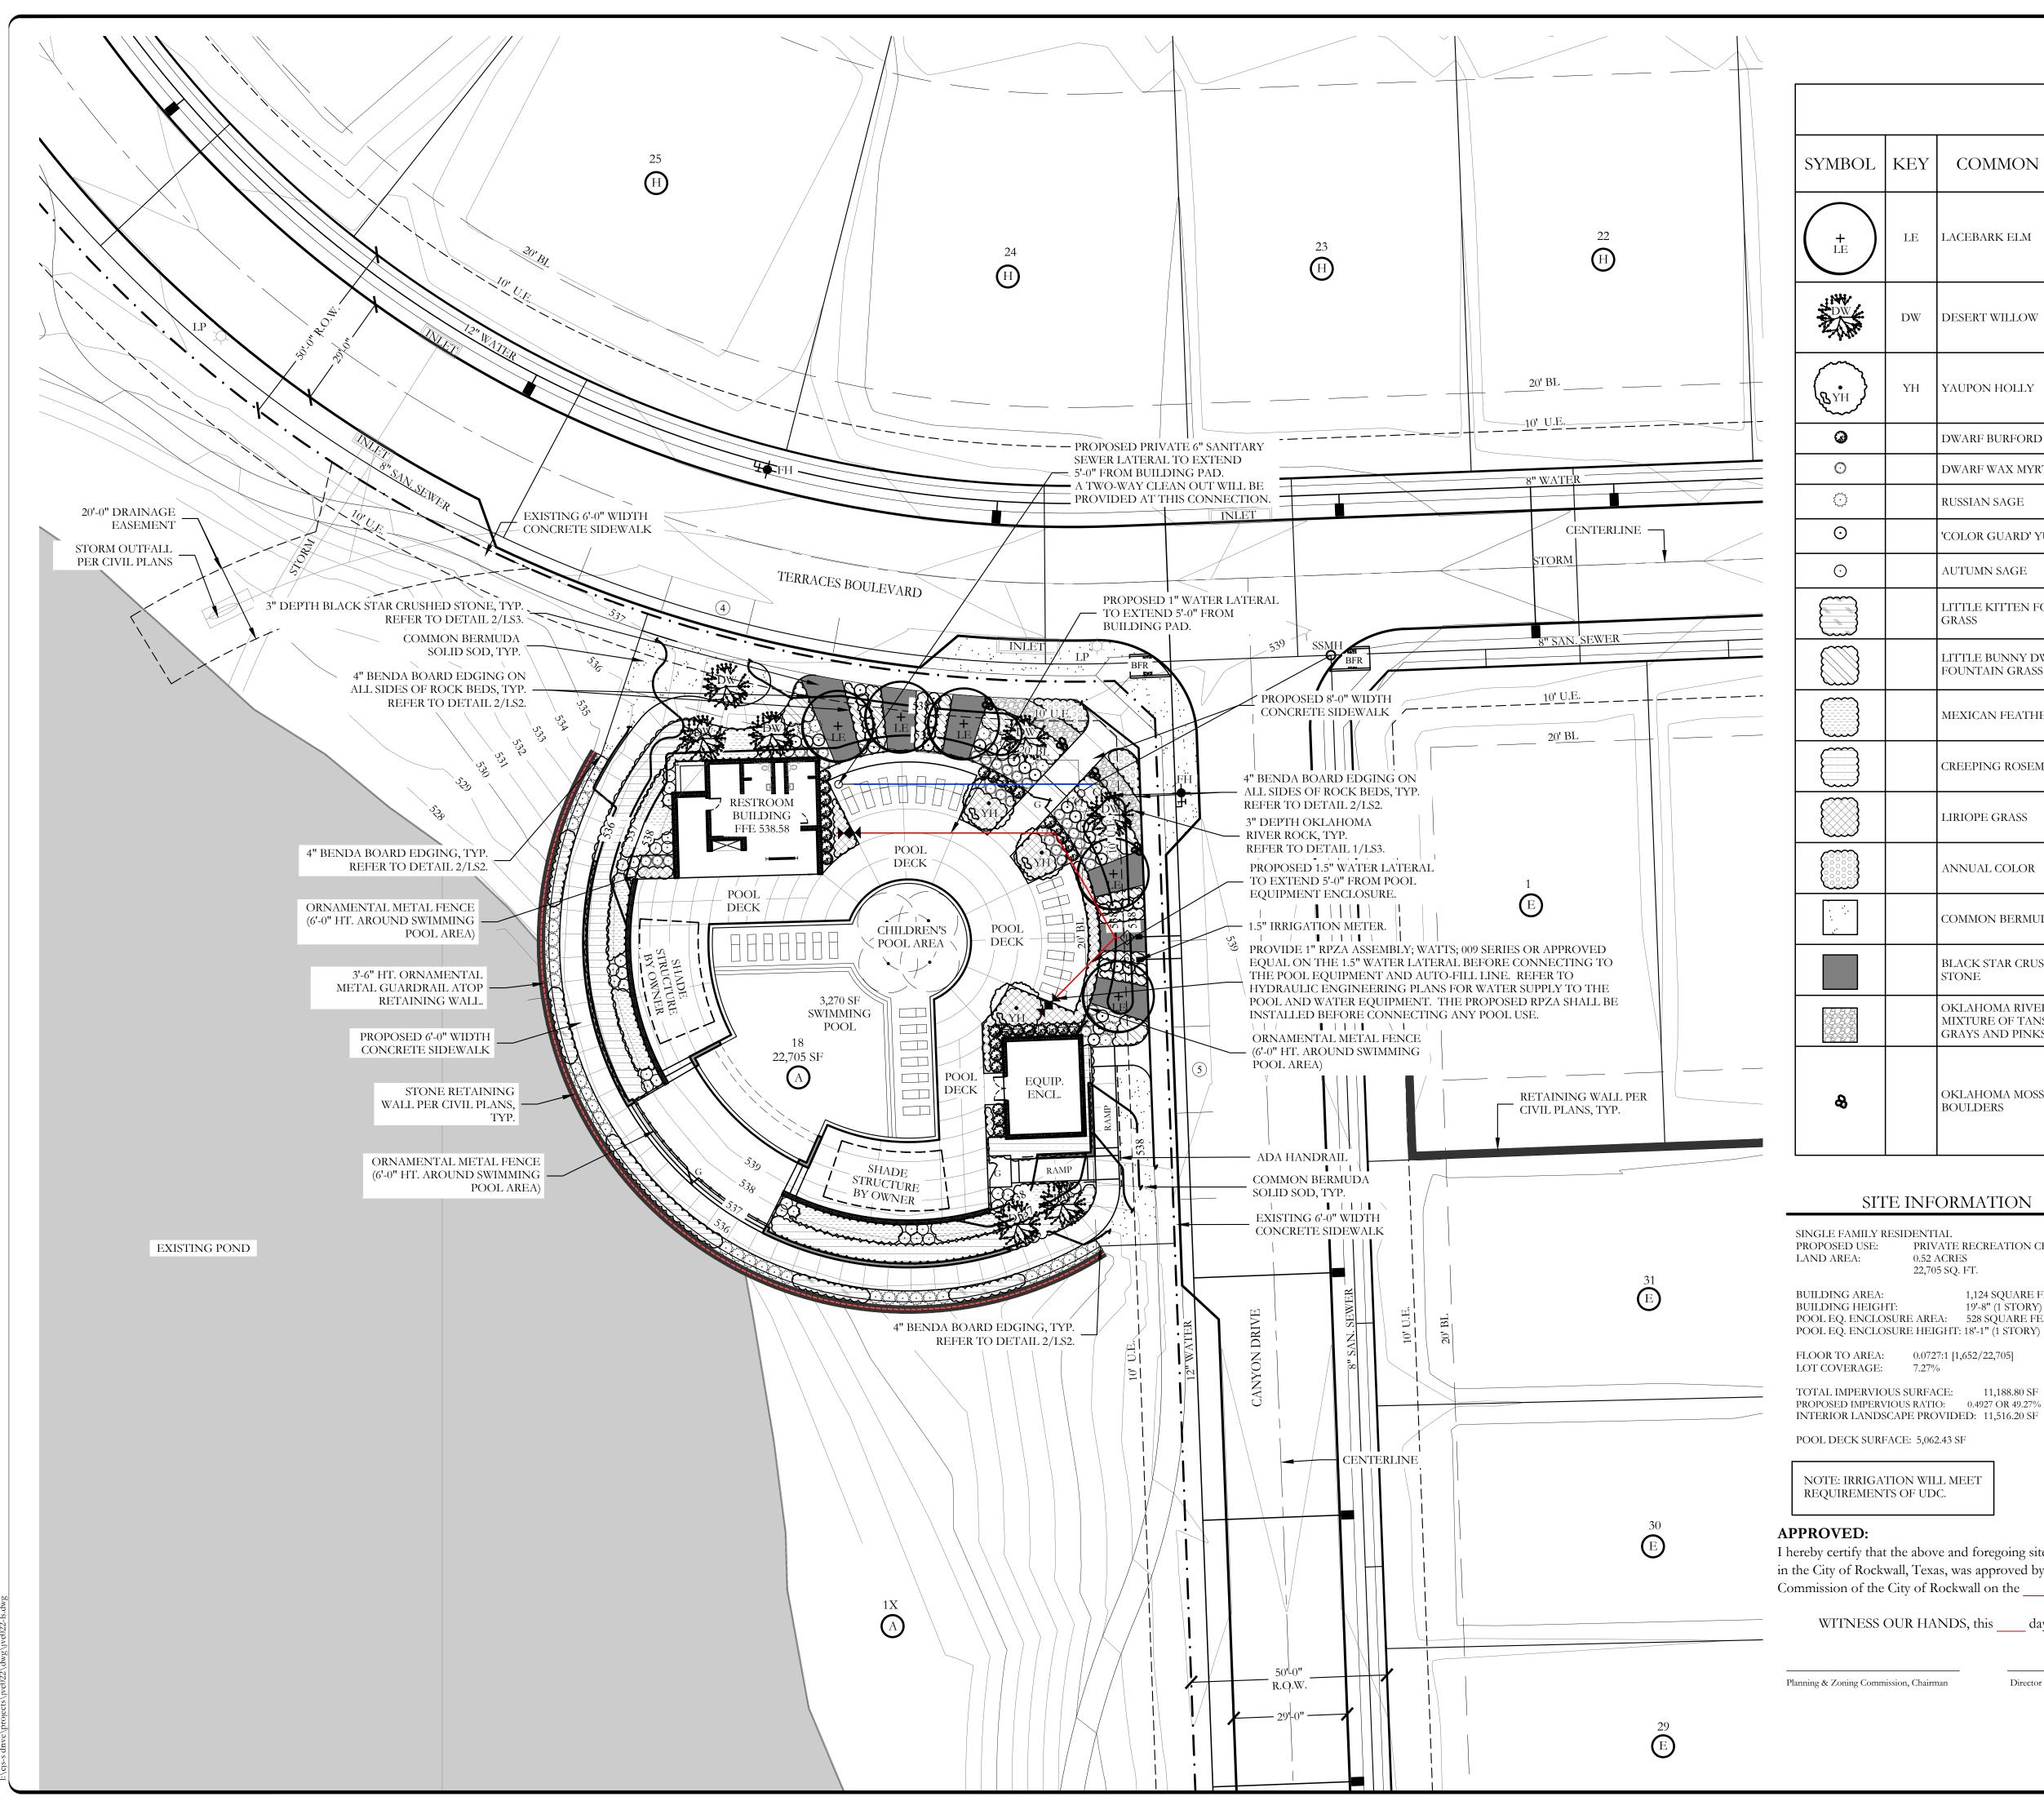

# SITE INFORMATION

| SINGLE FAMILY RESIDENTIAL<br>PROPOSED USE: PRIVATE RECREATION CENTER<br>LAND AREA: 0.52 ACRES<br>22,705 SQ. FT. |                            |  |  |  |  |
|-----------------------------------------------------------------------------------------------------------------|----------------------------|--|--|--|--|
| BUILDING AREA:                                                                                                  | 1,124 SQUARE FEET          |  |  |  |  |
| BUILDING HEIGHT:                                                                                                | 19'-8" (1 STORY)           |  |  |  |  |
| POOL EQ. ENCLOSUR                                                                                               | E AREA: 528 SQUARE FEET    |  |  |  |  |
| POOL EQ. ENCLOSUR                                                                                               | E HEIGHT: 18'-1" (1 STORY) |  |  |  |  |
| FLOOR TO AREA:                                                                                                  | 0.0727:1 [1,652/22,705]    |  |  |  |  |
| LOT COVERAGE:                                                                                                   | 7.27%                      |  |  |  |  |

TOTAL IMPERVIOUS SURFACE:11,188.80 SFPROPOSED IMPERVIOUS RATIO:0.4927 OR 49.27%INTERIOR LANDSCAPE PROVIDED:11,516.20 SF

POOL DECK SURFACE: 5,062.43 SF

## SITE PLAN NOTES:

- NO 100 YEAR FLOOD PLAIN EXISTS ON PROPERTY.
  FOR ALL BARRIER FREE RAMPS NOTED ON PLAN, REFERENCE THE CITY OF ROCKWALL STANDARD
- CONSTRUCTION DETAILS.ALL PARKING ON SITE IS EXISTING.
- THE POOL PERIMETER FENCING SHALL BE 6'-0" HT. ORNAMENTAL METAL FENCE.
- ALL VEHICULAR AND SIDEWALK PAVING SHOWN ON THESE PLANS SHALL BE MAINTAINED BY THE HOA.

NOTE: RETAINING WALLS OVER 3' IN HEIGHT WILL NEED TO BE ENGINEERED AND A RETAINING WALL PERMIT APPLICATION SHALL BE SUBMITTED TO THE ENGINEERING DEPARTMENT FOR REVIEW.

 $\mathbf{\hat{\bullet}}$ 

|      | PLANT LEGEND |                                                                     |                                                                                                                                                                                                                  |                |                                          |  |  |  |
|------|--------------|---------------------------------------------------------------------|------------------------------------------------------------------------------------------------------------------------------------------------------------------------------------------------------------------|----------------|------------------------------------------|--|--|--|
| DL   | KEY          | COMMON NAME                                                         | SCIENTIFIC NAME                                                                                                                                                                                                  | SIZE           | SPACING                                  |  |  |  |
|      | LE           | LACEBARK ELM                                                        | ULMUS PARVIFOLIA                                                                                                                                                                                                 | 4" CALIPER     | AS SHOWN                                 |  |  |  |
| - 11 | DW           | DESERT WILLOW                                                       | CHILOPSIS LINEARIS                                                                                                                                                                                               | 2" CALIPER     | AS SHOWN                                 |  |  |  |
| }    | YH           | YAUPON HOLLY                                                        | ILEX VOMITORIA                                                                                                                                                                                                   | 2" CALIPER     | AS SHOWN                                 |  |  |  |
|      |              | DWARF BURFORD HOLLY                                                 | ILEX CORNUTA' DWARF<br>BURFORD'                                                                                                                                                                                  | 7 GALLON       | 36" O.C.                                 |  |  |  |
|      |              | DWARF WAX MYRTLE                                                    | MYRICA PUSILLLA                                                                                                                                                                                                  | 5 GALLON       | 36" O.C.                                 |  |  |  |
|      |              | RUSSIAN SAGE                                                        | PEROVSKIA ATRIPLICIFOLIA                                                                                                                                                                                         | 5 GALLON       | 36" O.C.                                 |  |  |  |
|      |              | 'COLOR GUARD' YUCCA                                                 | YUCCA FILAMENTOSA 'COLOR<br>GUARD'                                                                                                                                                                               | 5 GALLON       | 36" O.C.                                 |  |  |  |
|      |              | AUTUMN SAGE                                                         | SALVIA GREGGII                                                                                                                                                                                                   | 5 GALLON       | 36" O.C.                                 |  |  |  |
|      |              | LITTLE KITTEN FOUNTAIN<br>GRASS                                     | MISCANTHUS SINENSIS 'LITTLE<br>KITTEN'                                                                                                                                                                           | 1 GALLON       | 18" O.C.                                 |  |  |  |
|      |              | LITTLE BUNNY DWARF<br>FOUNTAIN GRASS                                | PENNISET'UM ALOPECUROIDES<br>'LITTLE BUNNY'                                                                                                                                                                      | 1 GALLON       | 18" O.C.                                 |  |  |  |
|      |              | MEXICAN FEATHER GRASS                                               | NASSELLA TENUISSIMA                                                                                                                                                                                              | 1 GALLON       | 18" O.C.                                 |  |  |  |
|      |              | CREEPING ROSEMARY                                                   | ROSMARINUS OFFICINALIS<br>'PROSTRATUS'                                                                                                                                                                           | 1 GALLON       | 24" O.C.                                 |  |  |  |
|      |              | LIRIOPE GRASS                                                       | LIRIOPE MUSCARI                                                                                                                                                                                                  | 1 GALLON       | 18" O.C.                                 |  |  |  |
|      |              | ANNUAL COLOR                                                        | TO BE SELECTED BY OWNER                                                                                                                                                                                          | 4" POT         | 8" O.C.                                  |  |  |  |
|      |              | COMMON BERMUDA GRASS                                                | CYNODON DACTYLON                                                                                                                                                                                                 | SQUARE<br>FEET | SOLID SOD                                |  |  |  |
|      |              | BLACK STAR CRUSHED<br>STONE                                         | INSTALL AT 3" DEPTH MINIMUM<br>WITH DEWITT 4.1 OZ FILTER<br>FABRIC BENEATH ROCK                                                                                                                                  | SQUARE<br>FEET | <sup>3</sup> / <sub>4</sub> -1" DIAMETER |  |  |  |
|      |              | OKLAHOMA RIVER ROCK;<br>MIXTURE OF TANS, BROWNS,<br>GRAYS AND PINKS | INSTALL AT 3" DEPTH MINIMUM<br>WITH DEWITT 4.1 OZ FILTER<br>FABRIC BENEATH ROCK                                                                                                                                  | SQUARE<br>FEET | EQUAL<br>Combination<br>OF 1-2" & 2-4"   |  |  |  |
|      |              | OKLAHOMA MOSS ROCK<br>BOULDERS                                      | 50 LB. TO 250 LB. MAX SIZE; BURY<br>BOTTOM THIRD OF BOULDER IN<br>LANDSCAPE BED. FIELD<br>LOCATE ALL BOULDER MASSES<br>ON SITE AND MARK FOR<br>LANDSCAPE ARCHITECT'S<br>APPROVAL BEFORE<br>PROCEEDING WITH WORK. | TON            |                                          |  |  |  |

# SITE INFORMATION

SINGLE FAMILY RESIDENTIAL PROPOSED USE: PRIVATE RECREATION CENTER 0.52 ACRES 22,705 SQ. FT. BUILDING AREA:1,124 SQUARE FEETBUILDING HEIGHT:19'-8" (1 STORY)POOL EQ. ENCLOSURE AREA:528 SQUARE FEET

POOL EQ. ENCLOSURE HEIGHT: 18'-1" (1 STORY)

PROPOSED IMPERVIOUS RATIO: 0.4927 OR 49.27% INTERIOR LANDSCAPE PROVIDED: 11,516.20 SF

POOL DECK SURFACE: 5,062.43 SF

NOTE: IRRIGATION WILL MEET REQUIREMENTS OF UDC.