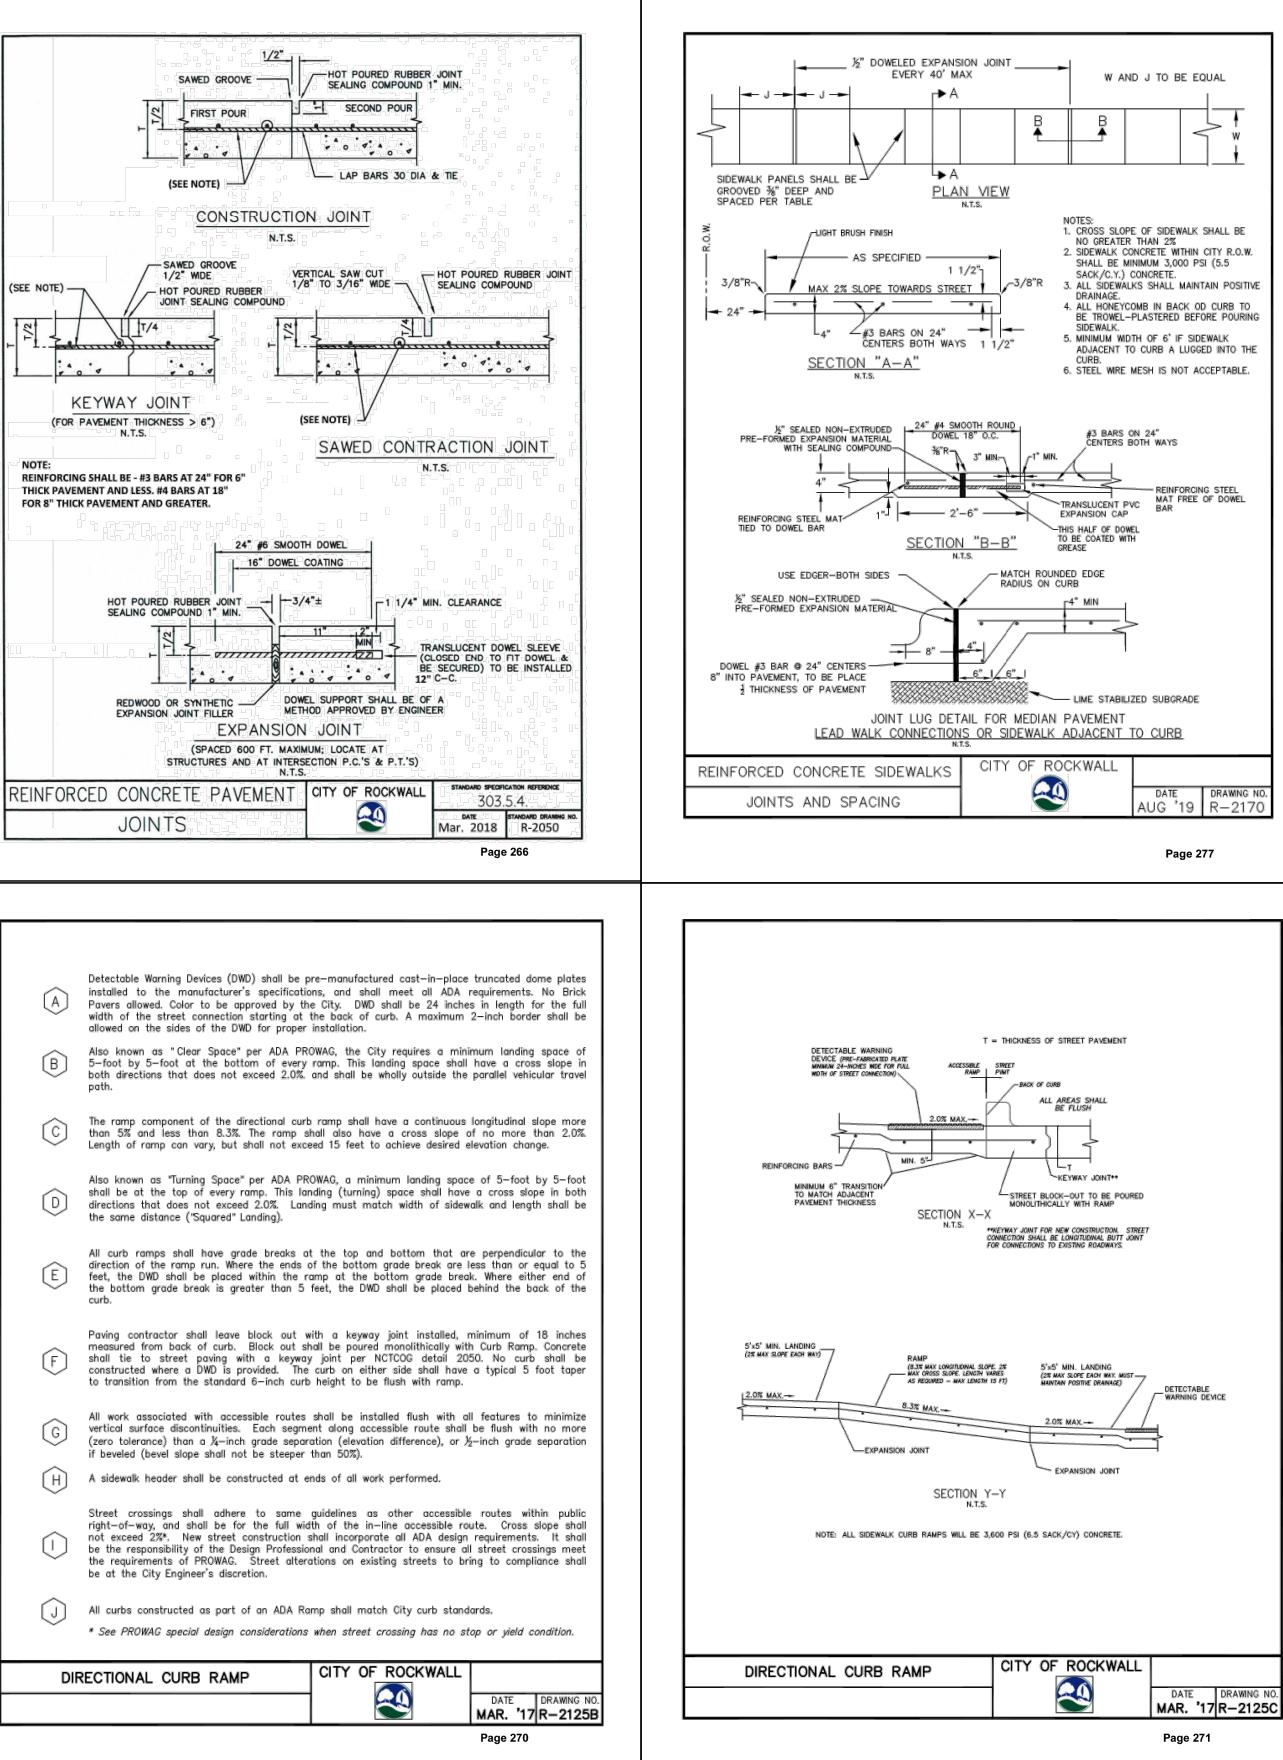

## SITE PLAN NOTES:

- NO 100 YEAR FLOOD PLAIN EXISTS ON PROPERTY.
  FOR ALL BARRIER FREE RAMPS NOTED ON PLAN, REFERENCE THE CITY OF ROCKWALL STANDARD
- CONSTRUCTION DETAILS.ALL PARKING ON SITE IS EXISTING.
- THE POOL PERIMETER FENCING SHALL BE 6'-0" HT. ORNAMENTAL METAL FENCE.
- ALL VEHICULAR AND SIDEWALK PAVING SHOWN ON THESE PLANS SHALL BE MAINTAINED BY THE HOA.