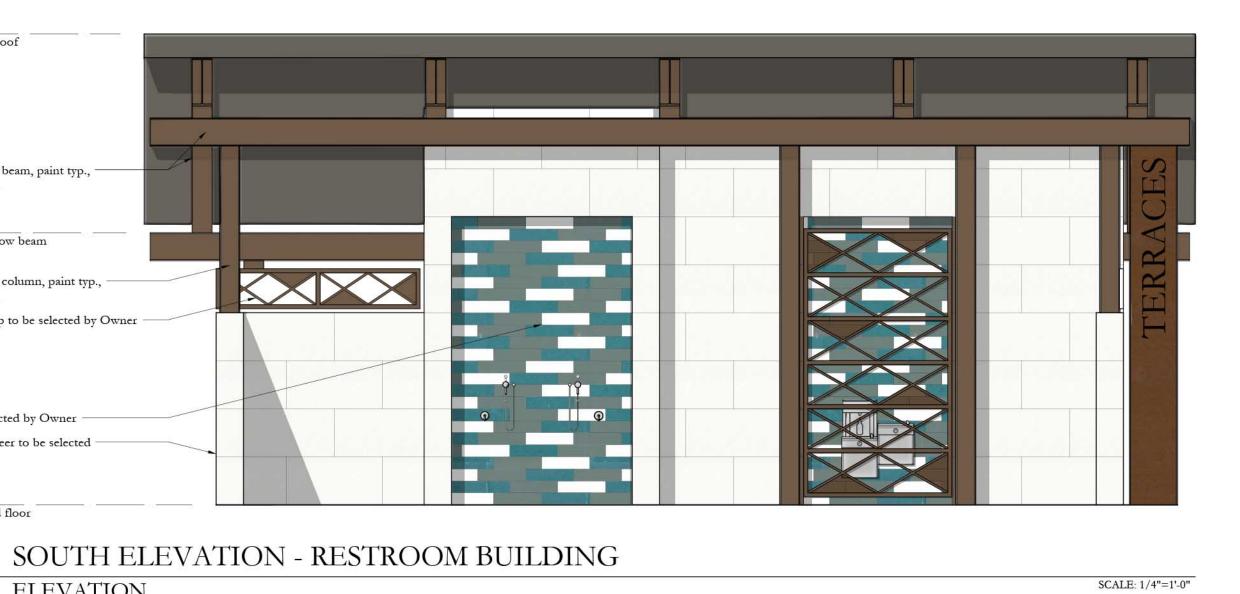

# NORTH ELEVATION - RESTROOM BUILDING

SCALE: 1/4"=1'-0"

SCALE: 1/4"=1'-0"

|                         |                | TBPELS: Engineering Firm No. 11962 / Land Surveying Firm No. 10194033 | 704 Central Parkway East   Suite 1200   Plano, TX 75074   972.201.3100 |
|-------------------------|----------------|-----------------------------------------------------------------------|------------------------------------------------------------------------|
| TERRACES                | AMENITY CENTER | CITY OF ROCKWALL                                                      | ROCKWALL COUNTY, TEXAS                                                 |
| AMENITY CENTER FACILITY |                | <b>EXTERIOR ELEVATIONS - RESTROOM</b>                                 | BUILDING                                                               |
|                         | One<br>C No    | TO PI<br>Inch<br>JVC0                                                 | <br>22                                                                 |