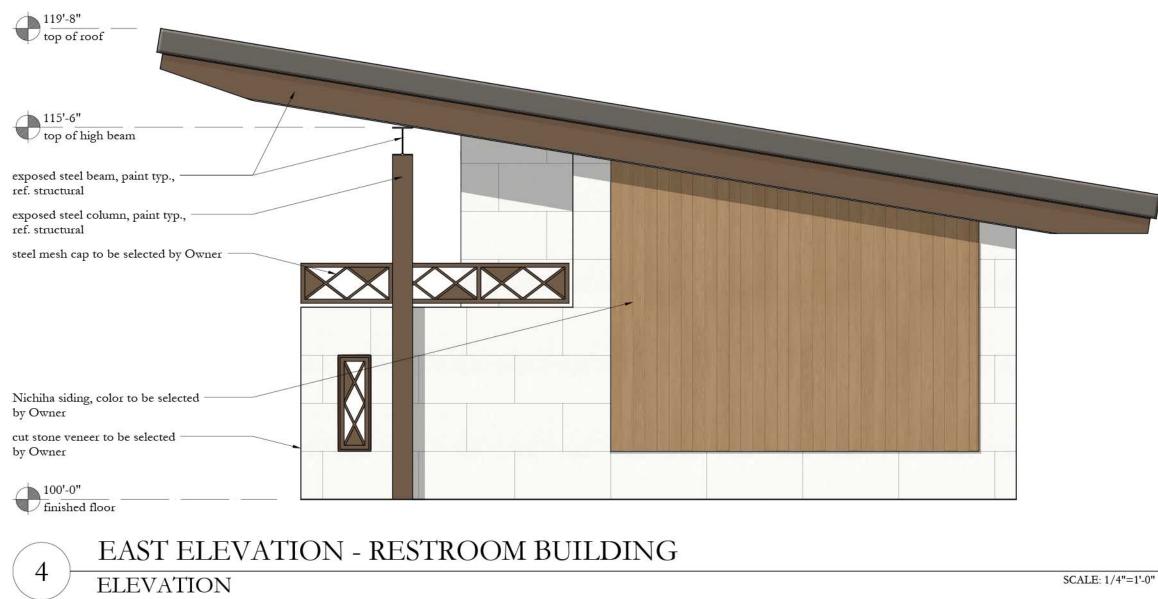

# 119'-8" top of roof 1 standing seam metal roof, —— color to be selected by Owner 111'-4" top of low beam exposed steel beam, paint typ.,ref. structural exposed steel column, paint typ.,ref. structural cut stone veneer to be selected by Owner 100'-0" finished floor

# **BUILDING MATERIAL CA**

WITNESS OUR HANDS, this \_\_\_\_\_ day of \_\_\_\_\_, \_\_\_\_\_.

Planning & Zoning Commission, Chairman

Director of Planning and Zoning

| BUILDING MATERIAL CALCULATIONS                         |              |          |          |                |          |         |          |         |
|--------------------------------------------------------|--------------|----------|----------|----------------|----------|---------|----------|---------|
| Material                                               | North        | Percent  | South    | Percent        | East     | Percent | West     | Percent |
| TOTAL SQ FT.                                           | 438 S.F.     | -        | 535 S.F. |                | 385 S.F. | (       | 385 S.F. | -       |
| PRIMARY MATERIAL TOTALS                                | 438 S.F.     | 100.00%  | 370 S.F. | 69.16%         | 385 S.F. | 100.00% | 385 S.F. | 100%    |
| CUT STONE VENEER                                       | 438 S.F.     | 79.81%   | 370 S.F. | 69.16%         | 198 S.F. | 51.43%  | 385 S.F. | 100%    |
| NICHIHA FIBER CEMENT SIDING                            | <u>18</u> 33 | <u>4</u> | 2        | 82             | 187 S.F. | 48.57%  | <u>e</u> | 2       |
| SECONDARY MATERIALS                                    | 122          | 2        | 165 S.F. | 30.84%         |          | (2)     | -        | 2       |
| TILE AT SHOWER/DRINKING FOUNTAINS                      | 1211         | -        | 165 S.F. | 30.84%         | (2)      | (11)    | -        | 2       |
| DOORS/WINDOWS/TRIM (COLOR TO MATCH ADJACENT MATERIALS) |              | 2        | 2        | ~~             | 327      | (121)   |          | -       |
| STANDING SEAM METAL ROOF                               | (-1)         | -        | -        | 3. <del></del> |          | (=)     | -        | -       |

NOTE: ALUMINUM GUTTERS AND DOWNSPOUTS ARE TO BE PROVIDED BY CONTRACTOR AND SHALL MATCH ADJACENT BUILDING MATERIALS

# NORTH ELEVATION - RESTROOM BUILDING

SCALE: 1/4"=1'-0"

SCALE: 1/4"=1'-0"

|                         |                | TBPELS: Engineering Firm No. 11962 / Land Surveying Firm No. 10194033 | 704 Central Parkway East   Suite 1200   Plano, TX 75074   972.201.3100 |
|-------------------------|----------------|-----------------------------------------------------------------------|------------------------------------------------------------------------|
| TERRACES                | AMENITY CENTER | CITY OF ROCKWALL                                                      | ROCKWALL COUNTY, TEXAS                                                 |
| AMENITY CENTER FACILITY |                | <b>EXTERIOR ELEVATIONS - RESTROOM</b>                                 | BUILDING                                                               |
|                         | One<br>C No    | TO PI<br>Inch<br>JVC0                                                 | <br>22                                                                 |