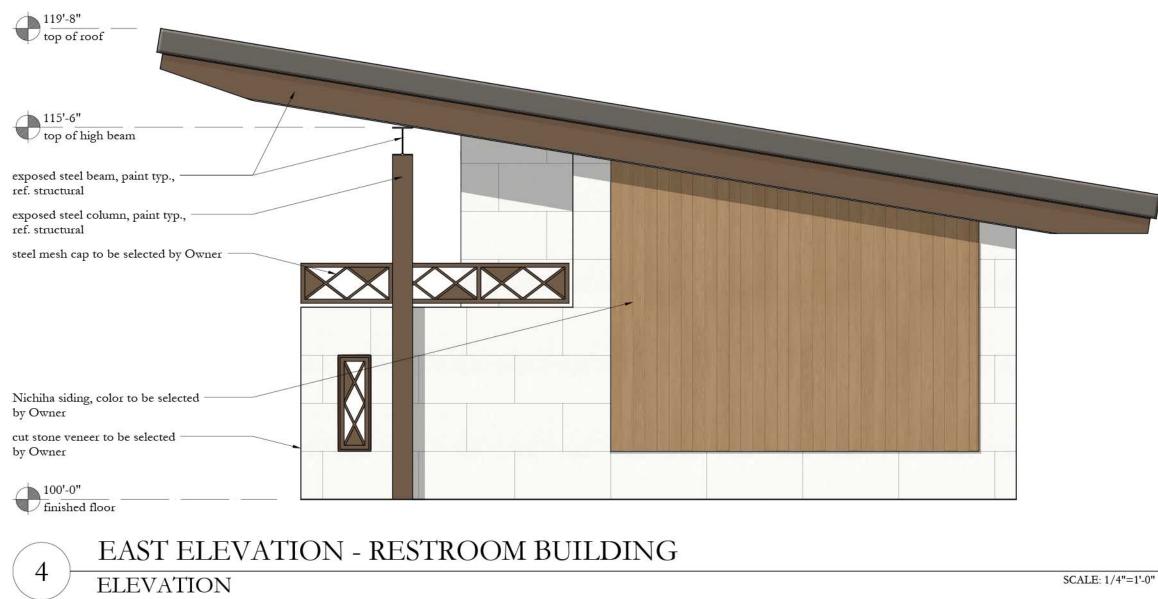

# NORTH ELEVATION - RESTROOM BUILDING

SCALE: 1/4"=1'-0"

SCALE: 1/4"=1'-0"

|                         |                | TBPELS: Engineering Firm No. 11962 / Land Surveying Firm No. 10194033 | 704 Central Parkway East   Suite 1200   Plano, TX 75074   972.201.3100 |
|-------------------------|----------------|-----------------------------------------------------------------------|------------------------------------------------------------------------|
| TERRACES                | AMENITY CENTER | CITY OF ROCKWALL                                                      | ROCKWALL COUNTY, TEXAS                                                 |
| AMENITY CENTER FACILITY |                | <b>EXTERIOR ELEVATIONS - RESTROOM</b>                                 | BUILDING                                                               |
|                         | One<br>C No    | TO PI<br>Inch<br>JVC0                                                 | <br>22                                                                 |

# **BUILDING MATERIAL CALCULATIONS**

Material

TOTAL SQ FT.

PRIMARY MATERIAL TOTALS CUT STONE VENEER

NICHIHA FIBER CEMENT SIDING

DOORS/WINDOWS/TRIM (COLOR TO MATCH ADJACENT STANDING SEAM METAL ROOF NOTE: ALUMINUM GUTTERS AND DOWNSPOUTS ARE TO BE PROVIDED BY CONTRACTOR AND SHALL MATCH ADJACENT BUILDING MATERIALS 118'-1" top of roof standing seam metal roof, color to be selected by Owner top of low beam exposed steel beam, paint typ ref. structural exposed steel column, paint typ., ref. structural steel mesh cap to be selected by Owner cut stone veneer to be selected by Owner 100'-0" finished floor EAST ELEVATION - POOL EQUIPMENT 3 ELEVATION SCALE: 1/4"=1'-0"

NOTE: ALUMINUM GUTTERS AND DOWNSPOUTS ARE TO BE PROVIDED BY CONTRACTOR AND SHALL MATCH ADJACENT BUILDING MATERIALS