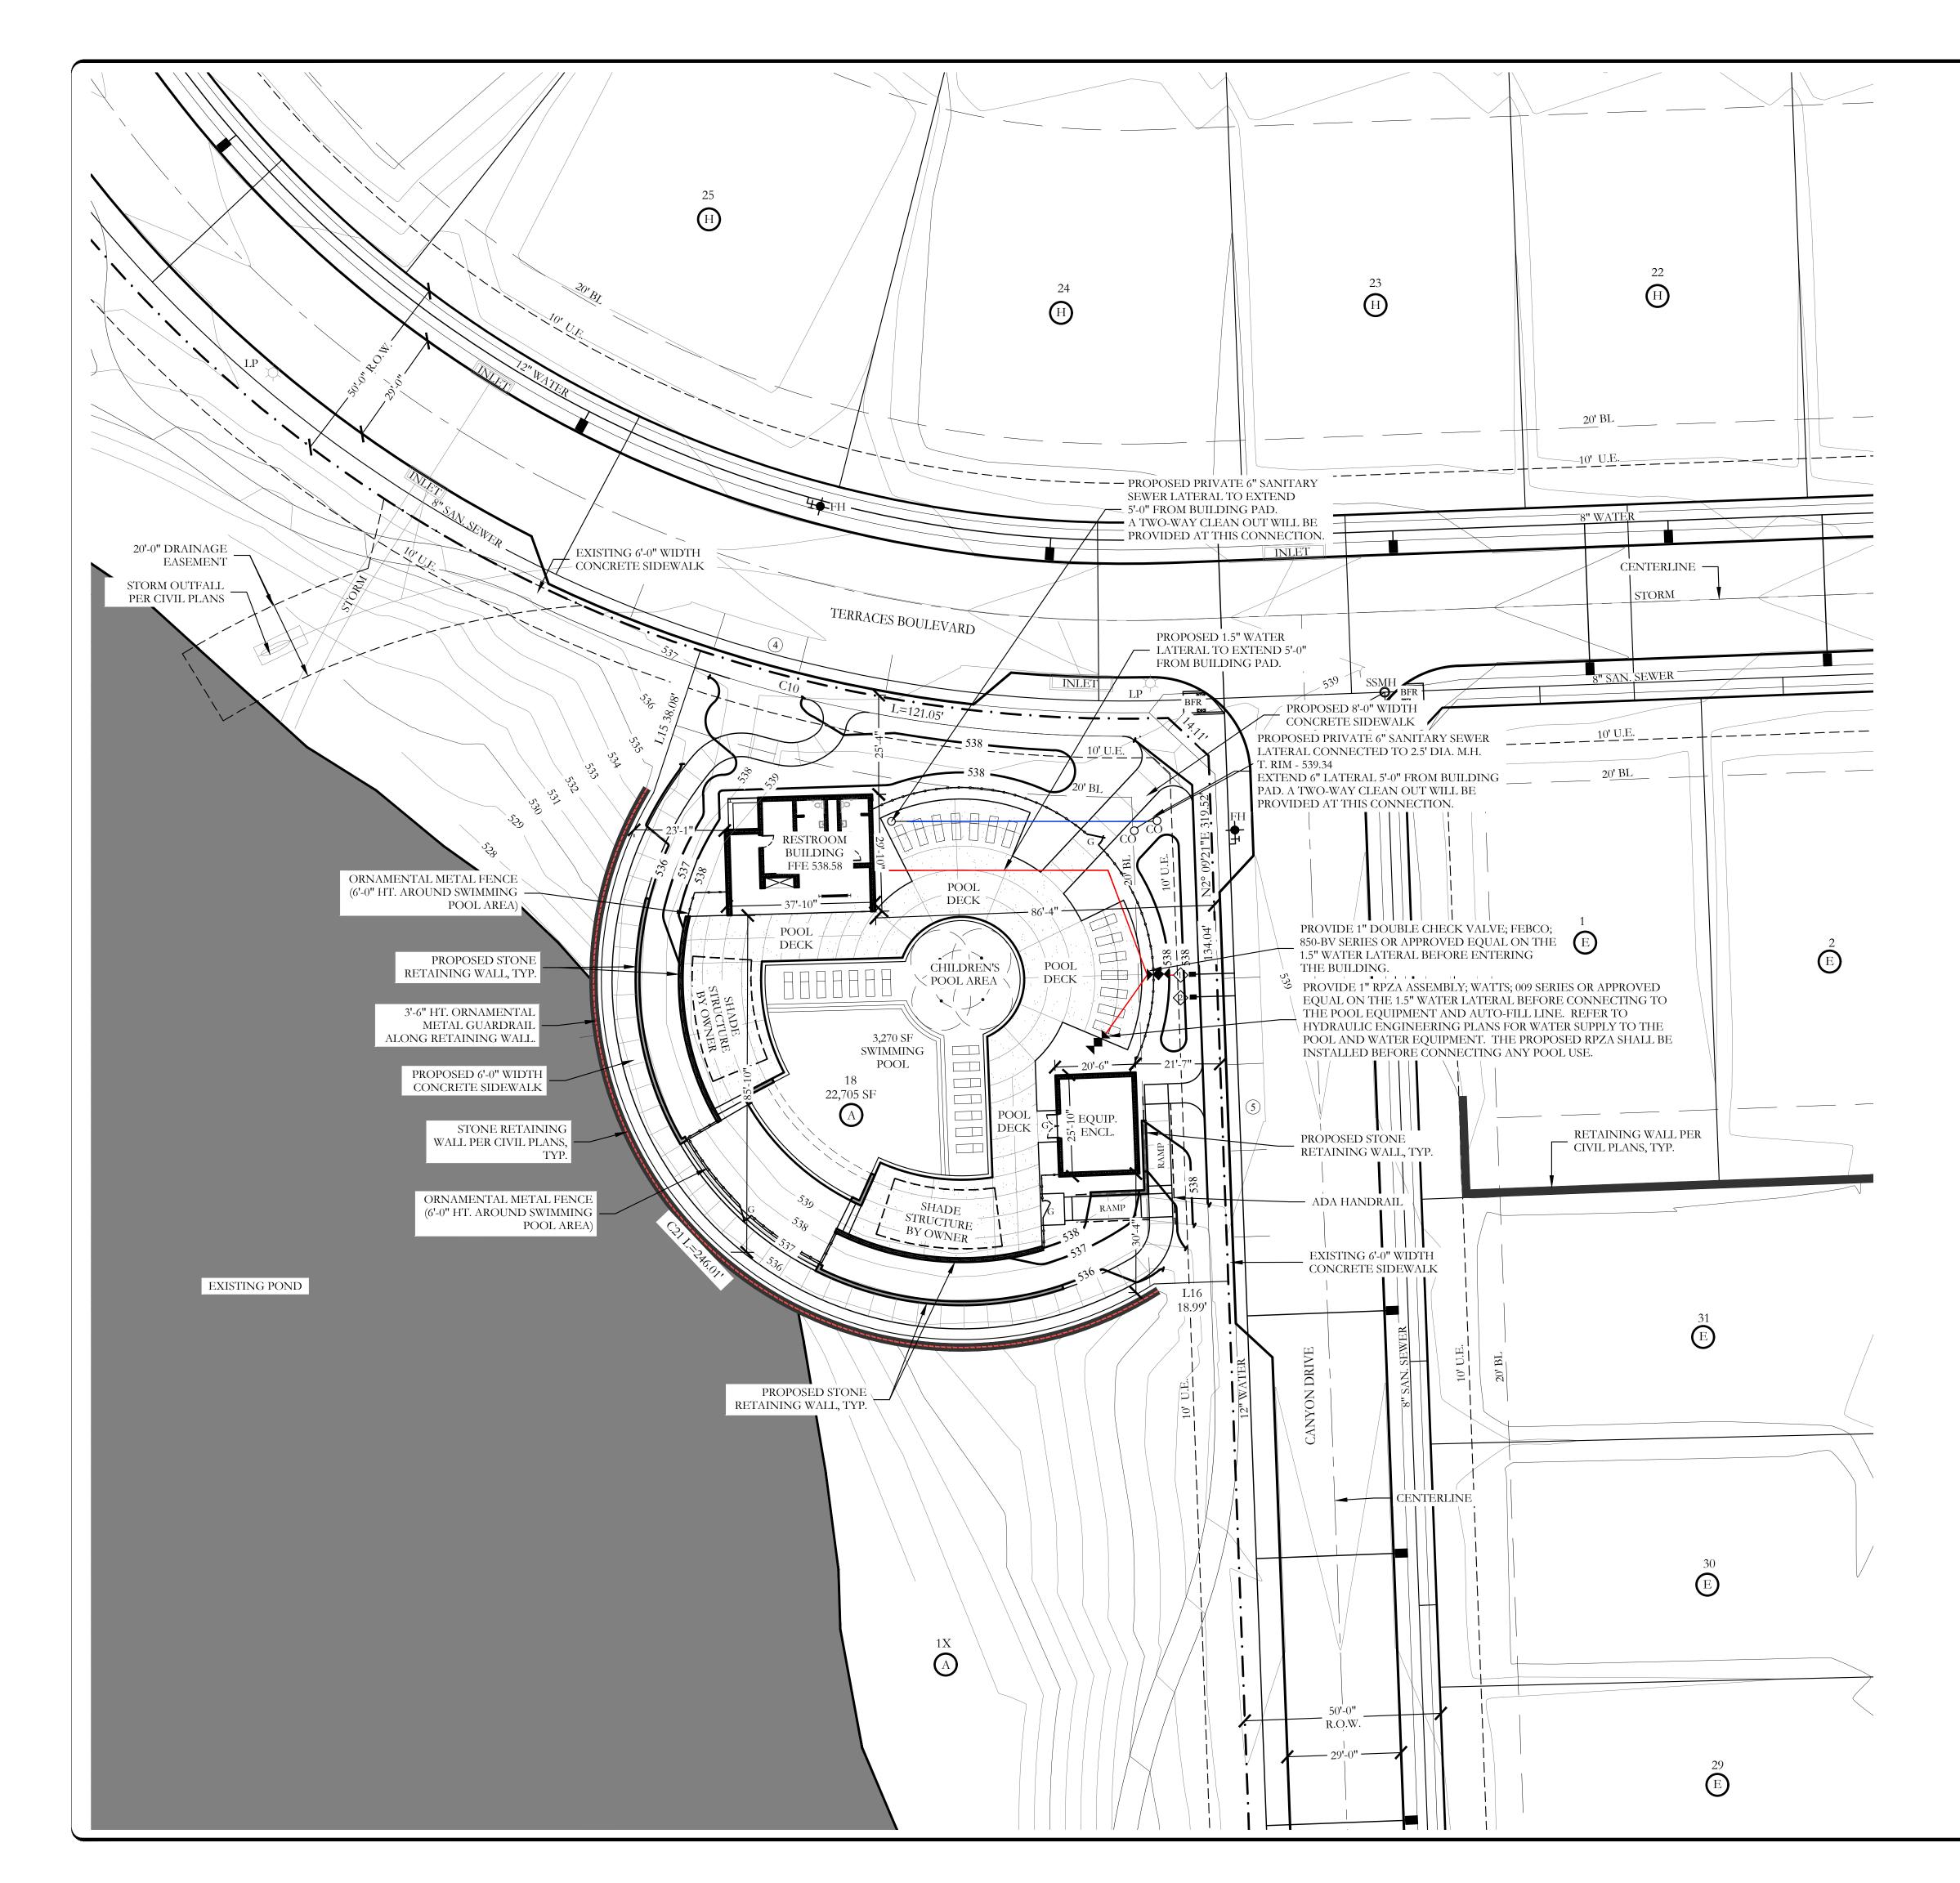

DEVELOPMENT APPLICATION • CITY OF ROCKWALL • 385 SOUTH GOLIAD STREET • ROCKWALL, TX 75087 • [P] (972) 771-7745

|                      | LEG                          | END              |                                                                 |
|----------------------|------------------------------|------------------|-----------------------------------------------------------------|
| 4                    | EXISTING PARKING COUNT       | <li>1&gt; =</li> | EXISTING 1.5" DOMESTIC<br>WATER METER                           |
| BFR                  | BARRIER FREE RAMP            | <u>^</u>         | EXISTING 1.5" IRRIGATION                                        |
| FН <b>- — —</b>      | EXISTING FIRE HYDRANT        | ¥/ <b>-</b>      | WATER METER                                                     |
| TI<br>O              | EXISTING SANITARY SEWER      | <del>000</del> 0 | ORNAMENTAL METAL FENCE<br>(6'-0" HT. AROUND SWIMMING POOL AREA) |
| Ŭ                    | MANHOLE                      | ∱<br>G           | 1 - 4'-0" WIDTH SELF LATCHING,                                  |
| <del></del>          | EXISTING WATER MAIN W/ VALVE | G                | SELF CLOSING METAL GATE                                         |
|                      | EXISTING SANITARY SEWER      |                  | PROPOSED STONE RETAINING WALL                                   |
|                      | EXISTING STORM               |                  | RETAINING WALL PER CIVIL PLANS                                  |
|                      | EXISTING CURB INLET          |                  | TYP.                                                            |
|                      | RIGHT-OF-WAY                 |                  | ADA HANDRAIL                                                    |
| р<br>Р               | LIGHT POLE                   |                  | 3'-6" ORNAMENTAL METAL GUARDRAIL<br>ATOP RETAINING WALL         |
| - 538                | EXISTING CONTOUR INTERVAL    |                  |                                                                 |
| <b>-</b> 538 <b></b> | PROPOSED CONTOUR INTERVAL    |                  |                                                                 |
| FE 538.58            | FINISHED FLOOR ELEVATION     |                  |                                                                 |
|                      |                              |                  |                                                                 |

# SITE INFORMATION

| SINGLE FAMILY RESIDENTIAL<br>PROPOSED USE: PRIVATE RECREATION CENTER<br>LAND AREA: 0.52 ACRES<br>22,705 SQ. FT. |                            |  |  |  |  |
|-----------------------------------------------------------------------------------------------------------------|----------------------------|--|--|--|--|
| BUILDING AREA:                                                                                                  | 1,124 SQUARE FEET          |  |  |  |  |
| BUILDING HEIGHT:                                                                                                | 19'-8" (1 STORY)           |  |  |  |  |
| POOL EQ. ENCLOSUR                                                                                               | E AREA: 528 SQUARE FEET    |  |  |  |  |
| POOL EQ. ENCLOSUR                                                                                               | E HEIGHT: 18'-1" (1 STORY) |  |  |  |  |
| FLOOR TO AREA:                                                                                                  | 0.0727:1 [1,652/22,705]    |  |  |  |  |
| LOT COVERAGE:                                                                                                   | 7.27%                      |  |  |  |  |

TOTAL IMPERVIOUS SURFACE:11,188.80 SFPROPOSED IMPERVIOUS RATIO:0.4927 OR 49.27%INTERIOR LANDSCAPE PROVIDED:11,516.20 SF

POOL DECK SURFACE: 5,062.43 SF

## SITE PLAN NOTES:

- NO 100 YEAR FLOOD PLAIN EXISTS ON PROPERTY.
  FOR ALL BARRIER FREE RAMPS NOTED ON PLAN, REFERENCE THE CITY OF ROCKWALL STANDARD
- CONSTRUCTION DETAILS.ALL PARKING ON SITE IS EXISTING.
- THE POOL PERIMETER FENCING SHALL BE 6'-0" HT. ORNAMENTAL METAL FENCE.
- ALL VEHICULAR AND SIDEWALK PAVING SHOWN ON THESE PLANS SHALL BE MAINTAINED BY THE HOA.

NOTE: RETAINING WALLS OVER 3' IN HEIGHT WILL NEED TO BE ENGINEERED AND A RETAINING WALL PERMIT APPLICATION SHALL BE SUBMITTED TO THE ENGINEERING DEPARTMENT FOR REVIEW.

 $\mathbf{\hat{\bullet}}$ 

# SITE PLAN TERRACES LOT 18, BLOCK A ~AMENITY CENTER~

BEING 0.52 ACRES SITUATED WITHIN A PORTION OF TRACTS 25-1, 26, AND ALL OF TRACT 13 & 25 OF THE WILLIAM DALTON SURVEY, ABSTRACT NO. 72 AND TRACT 4 & 4-01 OF THE M.B. JONES SURVEY, ABSTRACT NO.122