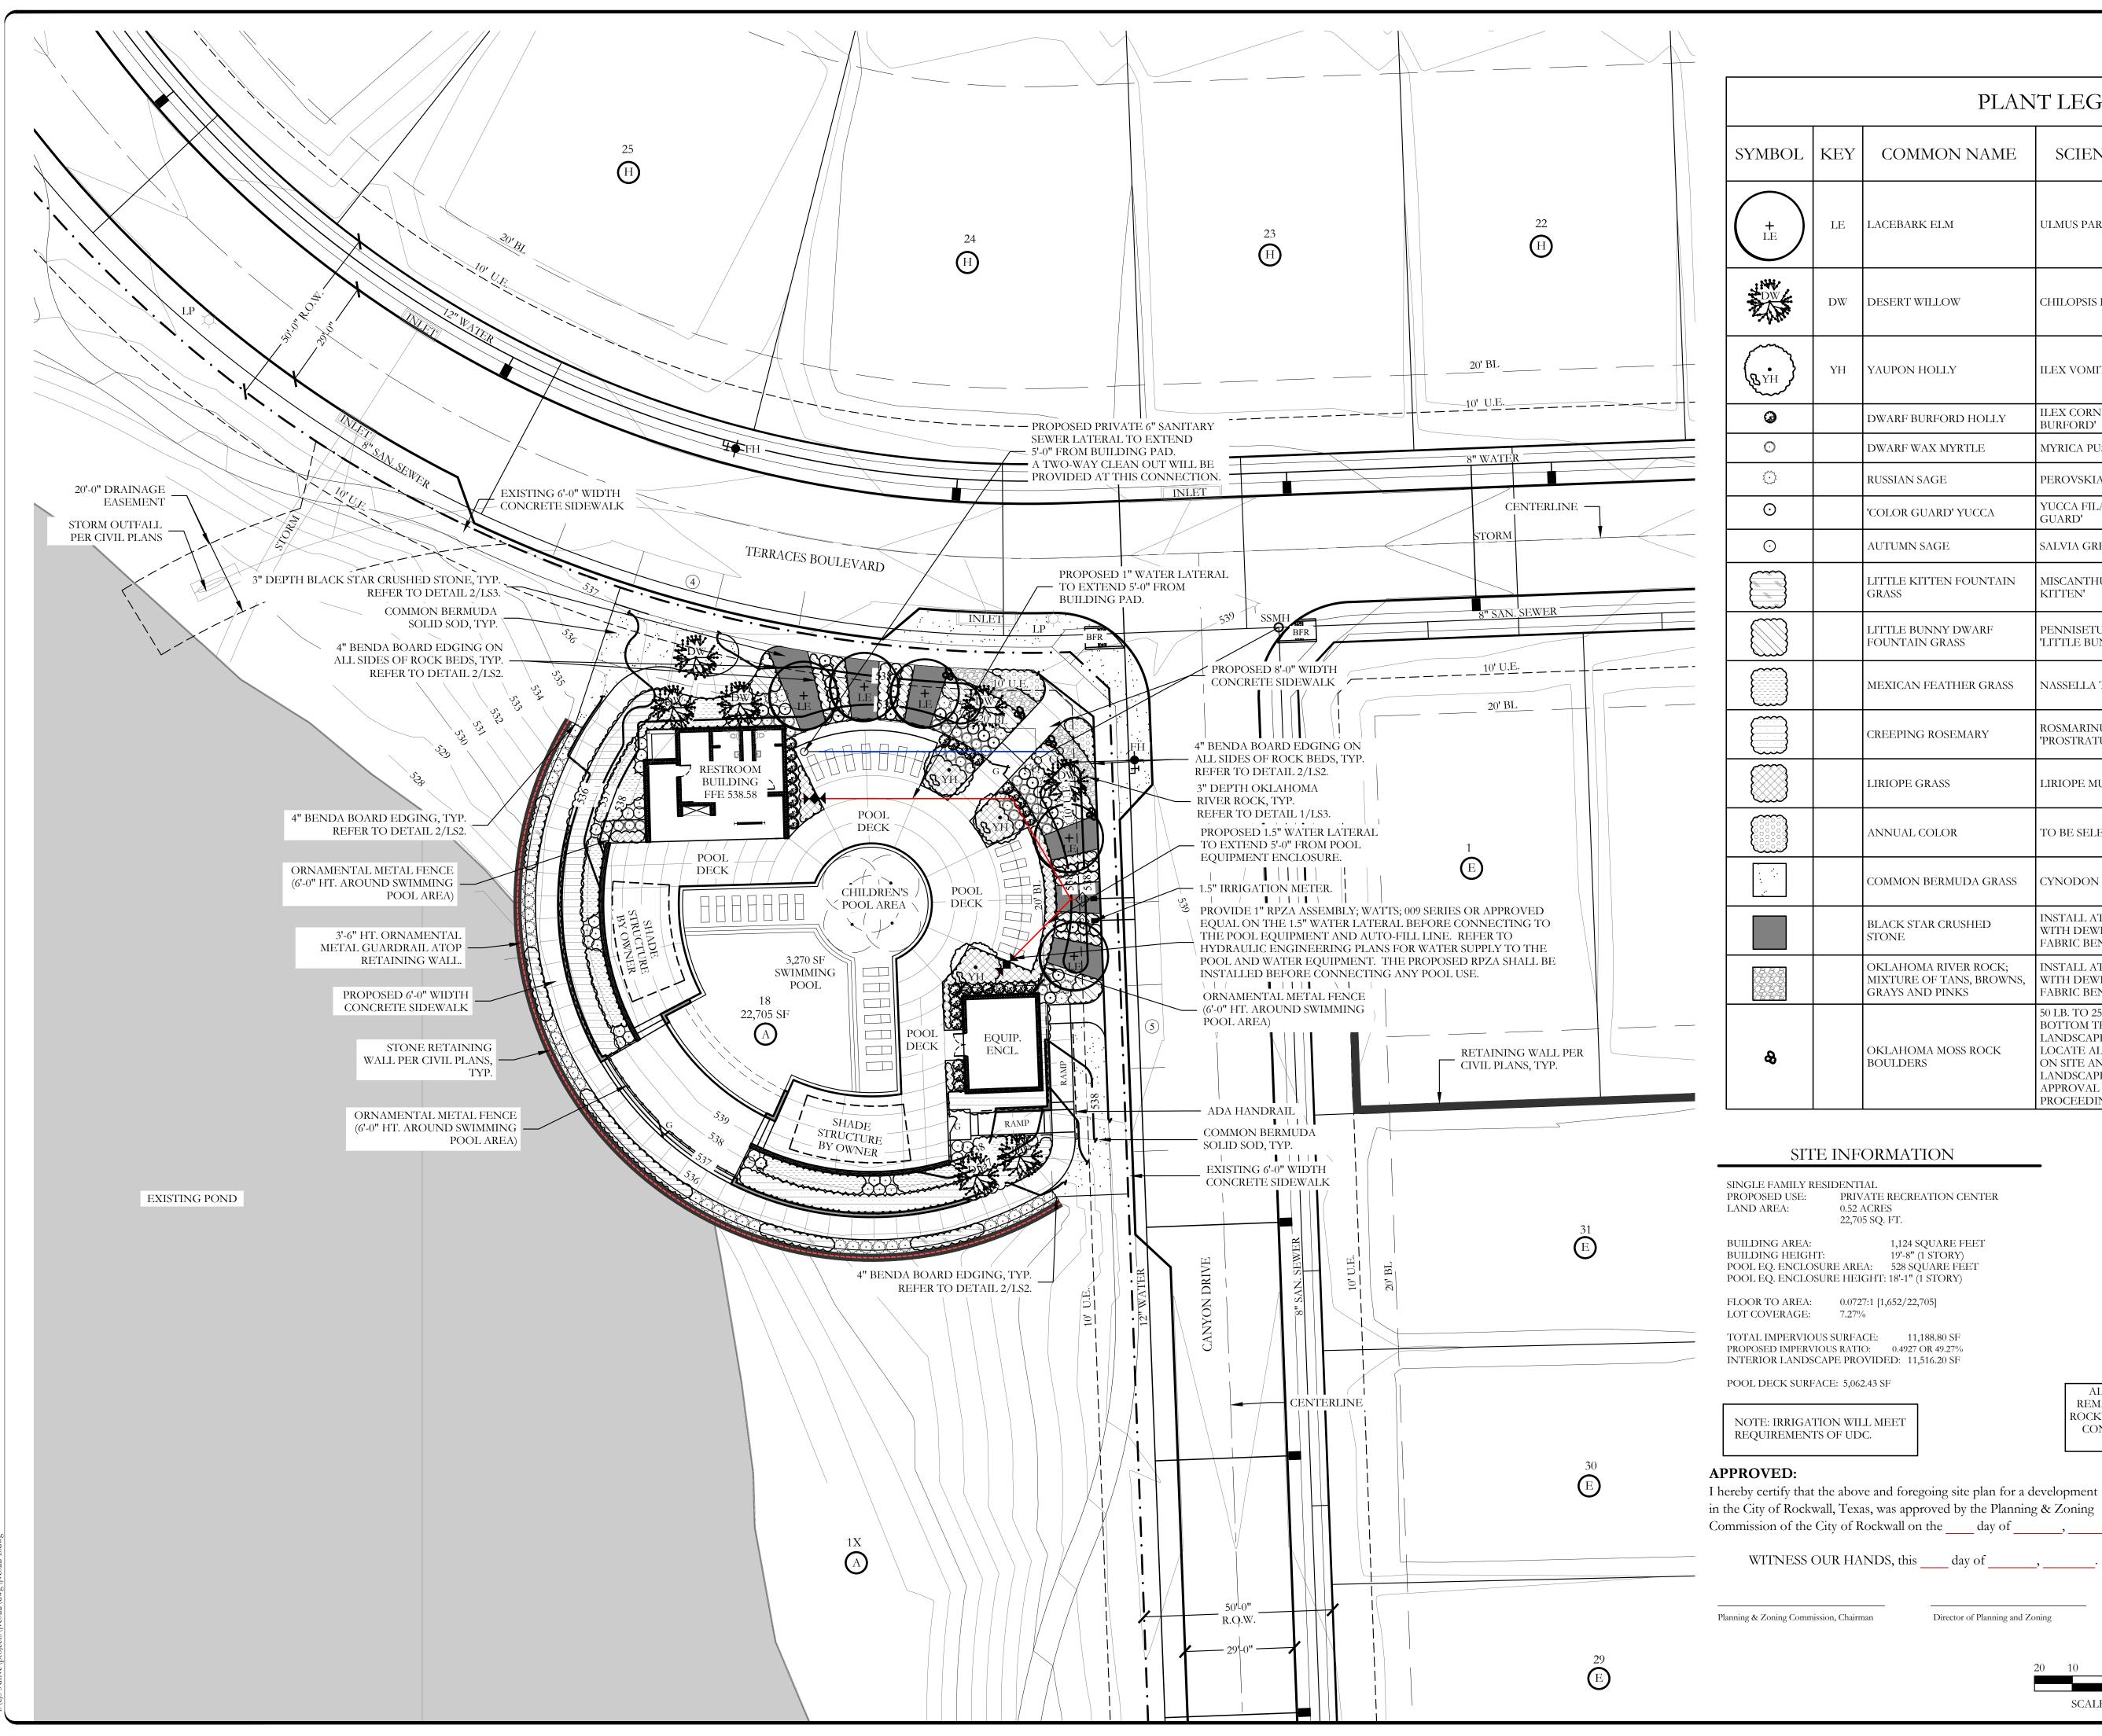

# SITE INFORMATION

| SINGLE FAMILY RESIDENTIAL<br>PROPOSED USE: PRIVATE RECREATION CENTER<br>LAND AREA: 0.52 ACRES<br>22,705 SQ. FT. |                            |  |  |  |  |
|-----------------------------------------------------------------------------------------------------------------|----------------------------|--|--|--|--|
| BUILDING AREA:                                                                                                  | 1,124 SQUARE FEET          |  |  |  |  |
| BUILDING HEIGHT:                                                                                                | 19'-8" (1 STORY)           |  |  |  |  |
| POOL EQ. ENCLOSUR                                                                                               | E AREA: 528 SQUARE FEET    |  |  |  |  |
| POOL EQ. ENCLOSUR                                                                                               | E HEIGHT: 18'-1" (1 STORY) |  |  |  |  |
| FLOOR TO AREA:                                                                                                  | 0.0727:1 [1,652/22,705]    |  |  |  |  |
| LOT COVERAGE:                                                                                                   | 7.27%                      |  |  |  |  |

TOTAL IMPERVIOUS SURFACE:11,188.80 SFPROPOSED IMPERVIOUS RATIO:0.4927 OR 49.27%INTERIOR LANDSCAPE PROVIDED:11,516.20 SF

POOL DECK SURFACE: 5,062.43 SF

## SITE PLAN NOTES:

- NO 100 YEAR FLOOD PLAIN EXISTS ON PROPERTY.
  FOR ALL BARRIER FREE RAMPS NOTED ON PLAN, REFERENCE THE CITY OF ROCKWALL STANDARD
- CONSTRUCTION DETAILS.ALL PARKING ON SITE IS EXISTING.
- THE POOL PERIMETER FENCING SHALL BE 6'-0" HT. ORNAMENTAL METAL FENCE.
- ALL VEHICULAR AND SIDEWALK PAVING SHOWN ON THESE PLANS SHALL BE MAINTAINED BY THE HOA.

NOTE: RETAINING WALLS OVER 3' IN HEIGHT WILL NEED TO BE ENGINEERED AND A RETAINING WALL PERMIT APPLICATION SHALL BE SUBMITTED TO THE ENGINEERING DEPARTMENT FOR REVIEW.

 $\mathbf{\hat{\bullet}}$ 

|      | PLANT LEGEND |                                                                     |                                                                                                                                                                                                                  |                |                                          |  |  |  |
|------|--------------|---------------------------------------------------------------------|------------------------------------------------------------------------------------------------------------------------------------------------------------------------------------------------------------------|----------------|------------------------------------------|--|--|--|
| DL   | KEY          | COMMON NAME                                                         | SCIENTIFIC NAME                                                                                                                                                                                                  | SIZE           | SPACING                                  |  |  |  |
|      | LE           | LACEBARK ELM                                                        | ULMUS PARVIFOLIA                                                                                                                                                                                                 | 4" CALIPER     | AS SHOWN                                 |  |  |  |
| - 11 | DW           | DESERT WILLOW                                                       | CHILOPSIS LINEARIS                                                                                                                                                                                               | 2" CALIPER     | AS SHOWN                                 |  |  |  |
| }    | YH           | YAUPON HOLLY                                                        | ILEX VOMITORIA                                                                                                                                                                                                   | 2" CALIPER     | AS SHOWN                                 |  |  |  |
|      |              | DWARF BURFORD HOLLY                                                 | ILEX CORNUTA' DWARF<br>BURFORD'                                                                                                                                                                                  | 7 GALLON       | 36" O.C.                                 |  |  |  |
|      |              | DWARF WAX MYRTLE                                                    | MYRICA PUSILLLA                                                                                                                                                                                                  | 5 GALLON       | 36" O.C.                                 |  |  |  |
|      |              | RUSSIAN SAGE                                                        | PEROVSKIA ATRIPLICIFOLIA                                                                                                                                                                                         | 5 GALLON       | 36" O.C.                                 |  |  |  |
|      |              | 'COLOR GUARD' YUCCA                                                 | YUCCA FILAMENTOSA 'COLOR<br>GUARD'                                                                                                                                                                               | 5 GALLON       | 36" O.C.                                 |  |  |  |
|      |              | AUTUMN SAGE                                                         | SALVIA GREGGII                                                                                                                                                                                                   | 5 GALLON       | 36" O.C.                                 |  |  |  |
|      |              | LITTLE KITTEN FOUNTAIN<br>GRASS                                     | MISCANTHUS SINENSIS 'LITTLE<br>KITTEN'                                                                                                                                                                           | 1 GALLON       | 18" O.C.                                 |  |  |  |
|      |              | LITTLE BUNNY DWARF<br>FOUNTAIN GRASS                                | PENNISET'UM ALOPECUROIDES<br>'LITTLE BUNNY'                                                                                                                                                                      | 1 GALLON       | 18" O.C.                                 |  |  |  |
|      |              | MEXICAN FEATHER GRASS                                               | NASSELLA TENUISSIMA                                                                                                                                                                                              | 1 GALLON       | 18" O.C.                                 |  |  |  |
|      |              | CREEPING ROSEMARY                                                   | ROSMARINUS OFFICINALIS<br>'PROSTRATUS'                                                                                                                                                                           | 1 GALLON       | 24" O.C.                                 |  |  |  |
|      |              | LIRIOPE GRASS                                                       | LIRIOPE MUSCARI                                                                                                                                                                                                  | 1 GALLON       | 18" O.C.                                 |  |  |  |
|      |              | ANNUAL COLOR                                                        | TO BE SELECTED BY OWNER                                                                                                                                                                                          | 4" POT         | 8" O.C.                                  |  |  |  |
|      |              | COMMON BERMUDA GRASS                                                | CYNODON DACTYLON                                                                                                                                                                                                 | SQUARE<br>FEET | SOLID SOD                                |  |  |  |
|      |              | BLACK STAR CRUSHED<br>STONE                                         | INSTALL AT 3" DEPTH MINIMUM<br>WITH DEWITT 4.1 OZ FILTER<br>FABRIC BENEATH ROCK                                                                                                                                  | SQUARE<br>FEET | <sup>3</sup> / <sub>4</sub> -1" DIAMETER |  |  |  |
|      |              | OKLAHOMA RIVER ROCK;<br>MIXTURE OF TANS, BROWNS,<br>GRAYS AND PINKS | INSTALL AT 3" DEPTH MINIMUM<br>WITH DEWITT 4.1 OZ FILTER<br>FABRIC BENEATH ROCK                                                                                                                                  | SQUARE<br>FEET | EQUAL<br>Combination<br>OF 1-2" & 2-4"   |  |  |  |
|      |              | OKLAHOMA MOSS ROCK<br>BOULDERS                                      | 50 LB. TO 250 LB. MAX SIZE; BURY<br>BOTTOM THIRD OF BOULDER IN<br>LANDSCAPE BED. FIELD<br>LOCATE ALL BOULDER MASSES<br>ON SITE AND MARK FOR<br>LANDSCAPE ARCHITECT'S<br>APPROVAL BEFORE<br>PROCEEDING WITH WORK. | TON            |                                          |  |  |  |

# SITE INFORMATION

SINGLE FAMILY RESIDENTIAL PROPOSED USE: PRIVATE RECREATION CENTER 0.52 ACRES 22,705 SQ. FT. BUILDING AREA:1,124 SQUARE FEETBUILDING HEIGHT:19'-8" (1 STORY)POOL EQ. ENCLOSURE AREA:528 SQUARE FEET

POOL EQ. ENCLOSURE HEIGHT: 18'-1" (1 STORY)

PROPOSED IMPERVIOUS RATIO: 0.4927 OR 49.27% INTERIOR LANDSCAPE PROVIDED: 11,516.20 SF

POOL DECK SURFACE: 5,062.43 SF

NOTE: IRRIGATION WILL MEET REQUIREMENTS OF UDC.

ALL RESPONSIBILITY FOR ADEQUACY OF DESIGN REMAINS WITH THE DESIGN ENGINEER. THE CITY OF ROCKWALL, IN REVIEWING AND RELEASING PLANS FOR CONSTRUCTION, ASSUMES NO RESPONSIBILITY FOR ADEQUACY OR ACCURACY OF DESIGN.