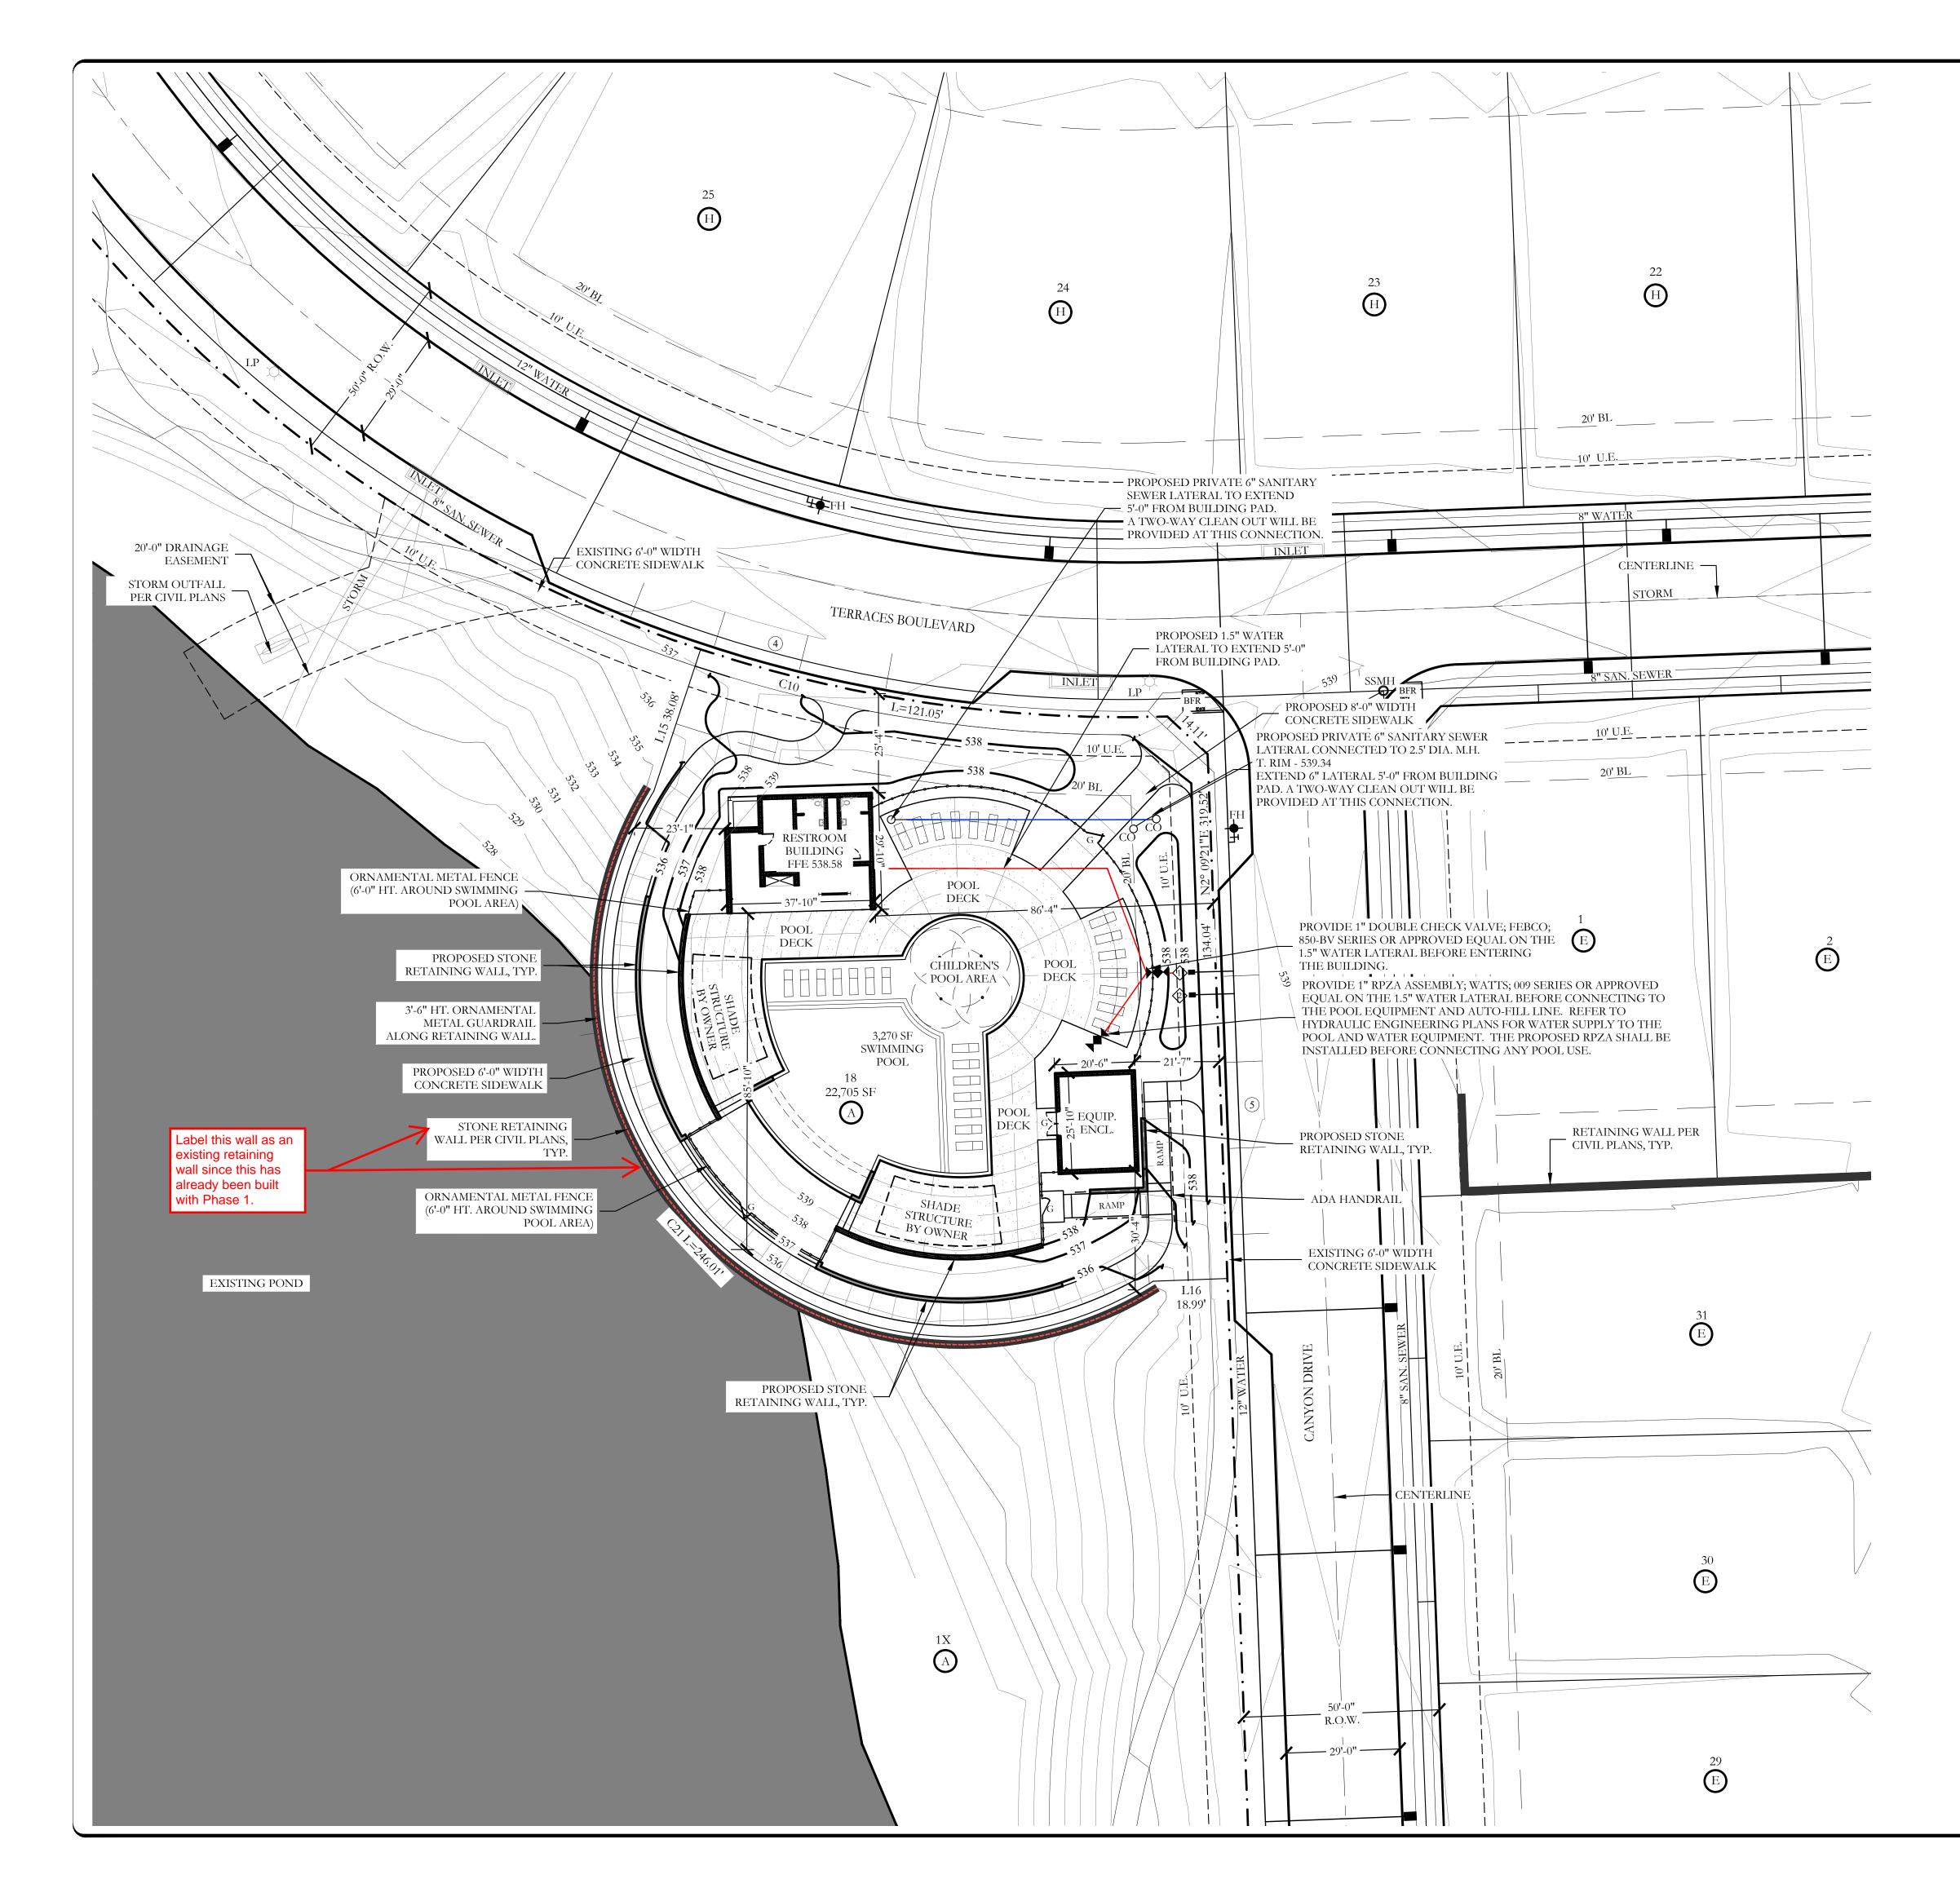

DEVELOPMENT APPLICATION • CITY OF ROCKWALL • 385 SOUTH GOLIAD STREET • ROCKWALL, TX 75087 • [P] (972) 771-7745

|                      | LEG                          | END              |                                                                 |
|----------------------|------------------------------|------------------|-----------------------------------------------------------------|
| 4                    | EXISTING PARKING COUNT       | <li>1&gt; =</li> | EXISTING 1.5" DOMESTIC<br>WATER METER                           |
| BFR                  | BARRIER FREE RAMP            | <u>^</u>         | EXISTING 1.5" IRRIGATION                                        |
| FН <b>- — —</b>      | EXISTING FIRE HYDRANT        | ¥/ <b>-</b>      | WATER METER                                                     |
| TI<br>O              | EXISTING SANITARY SEWER      | <del>000</del> 0 | ORNAMENTAL METAL FENCE<br>(6'-0" HT. AROUND SWIMMING POOL AREA) |
| Ŭ                    | MANHOLE                      | ∱<br>G           | 1 - 4'-0" WIDTH SELF LATCHING,                                  |
| <del></del>          | EXISTING WATER MAIN W/ VALVE | G                | SELF CLOSING METAL GATE                                         |
|                      | EXISTING SANITARY SEWER      |                  | PROPOSED STONE RETAINING WALL                                   |
|                      | EXISTING STORM               |                  | RETAINING WALL PER CIVIL PLANS                                  |
|                      | EXISTING CURB INLET          |                  | TYP.                                                            |
|                      | RIGHT-OF-WAY                 |                  | ADA HANDRAIL                                                    |
| р<br>Р               | LIGHT POLE                   |                  | 3'-6" ORNAMENTAL METAL GUARDRAIL<br>ATOP RETAINING WALL         |
| - 538                | EXISTING CONTOUR INTERVAL    |                  |                                                                 |
| <b>-</b> 538 <b></b> | PROPOSED CONTOUR INTERVAL    |                  |                                                                 |
| FE 538.58            | FINISHED FLOOR ELEVATION     |                  |                                                                 |
|                      |                              |                  |                                                                 |

# WATER METER SCHEDULE

| METER        | WATER           | WATER         | METER |      | SAN.            |
|--------------|-----------------|---------------|-------|------|-----------------|
| ID<br>NUMBER | SERVICE<br>SIZE | METER<br>SIZE | DOM.  | IRR. | SERVICE<br>SIZE |
|              |                 |               |       |      |                 |
|              | 1.5"            | 1.5"          | Х     |      | 6"              |
|              | 1.5"            | 1.5"          |       | Х    |                 |

# SITE INFORMATION

| SINGLE FAMILY RESIDENTIAL<br>PROPOSED USE: PRIVATE RECREATION CENTER<br>LAND AREA: 0.52 ACRES<br>22,705 SQ. FT. |                            |  |  |  |  |
|-----------------------------------------------------------------------------------------------------------------|----------------------------|--|--|--|--|
| BUILDING AREA:                                                                                                  | 1,124 SQUARE FEET          |  |  |  |  |
| BUILDING HEIGHT:                                                                                                | 19'-8" (1 STORY)           |  |  |  |  |
| POOL EQ. ENCLOSUR                                                                                               | E AREA: 528 SQUARE FEET    |  |  |  |  |
| POOL EQ. ENCLOSUR                                                                                               | E HEIGHT: 18'-1" (1 STORY) |  |  |  |  |
| FLOOR TO AREA:                                                                                                  | 0.0727:1 [1,652/22,705]    |  |  |  |  |
| LOT COVERAGE:                                                                                                   | 7.27%                      |  |  |  |  |

TOTAL IMPERVIOUS SURFACE:11,188.80 SFPROPOSED IMPERVIOUS RATIO:0.4927 OR 49.27%INTERIOR LANDSCAPE PROVIDED:11,516.20 SF

POOL DECK SURFACE: 5,062.43 SF

## SITE PLAN NOTES:

- NO 100 YEAR FLOOD PLAIN EXISTS ON PROPERTY.
  FOR ALL BARRIER FREE RAMPS NOTED ON PLAN, REFERENCE THE CITY OF ROCKWALL STANDARD
- CONSTRUCTION DETAILS.ALL PARKING ON SITE IS EXISTING.
- THE POOL PERIMETER FENCING SHALL BE 6'-0" HT. ORNAMENTAL METAL FENCE.
- ALL VEHICULAR AND SIDEWALK PAVING SHOWN ON THESE PLANS SHALL BE MAINTAINED BY THE HOA.

NOTE: RETAINING WALLS OVER 3' IN HEIGHT WILL NEED TO BE ENGINEERED AND A RETAINING WALL PERMIT APPLICATION SHALL BE SUBMITTED TO THE ENGINEERING DEPARTMENT FOR REVIEW.

 $\mathbf{\hat{\bullet}}$ 

# SITE PLAN TERRACES LOT 18, BLOCK A ~AMENITY CENTER~

BEING 0.52 ACRES SITUATED WITHIN A PORTION OF TRACTS 25-1, 26, AND ALL OF TRACT 13 & 25 OF THE WILLIAM DALTON SURVEY, ABSTRACT NO. 72 AND TRACT 4 & 4-01 OF THE M.B. JONES SURVEY, ABSTRACT NO.122

CITY OF ROCKWALL, ROCKWALL COUNTY, TEXAS

OWNER/DEVELOPER: TM TERRACES, LLC 4416 W. LOVERS LANE SUITE 200 DALLAS, TEXAS 75209 PH. 214-577-1431 CONTACT: BOBBY HARRELL BOBBY@TERRADFW.COM

LANDSCAPE ARCHITECT/CIVIL ENGINEER: JOHNSON VOLK CONSULTING 704 CENTRAL PARKWAY EAST, SUITE 1200 PLANO, TEXAS 75074 PH. 972-201-3100 CONTACT: CODY JOHNSON, RLA, ASLA, LI CODY.JOHNSON@JOHNSONVOLK.COM