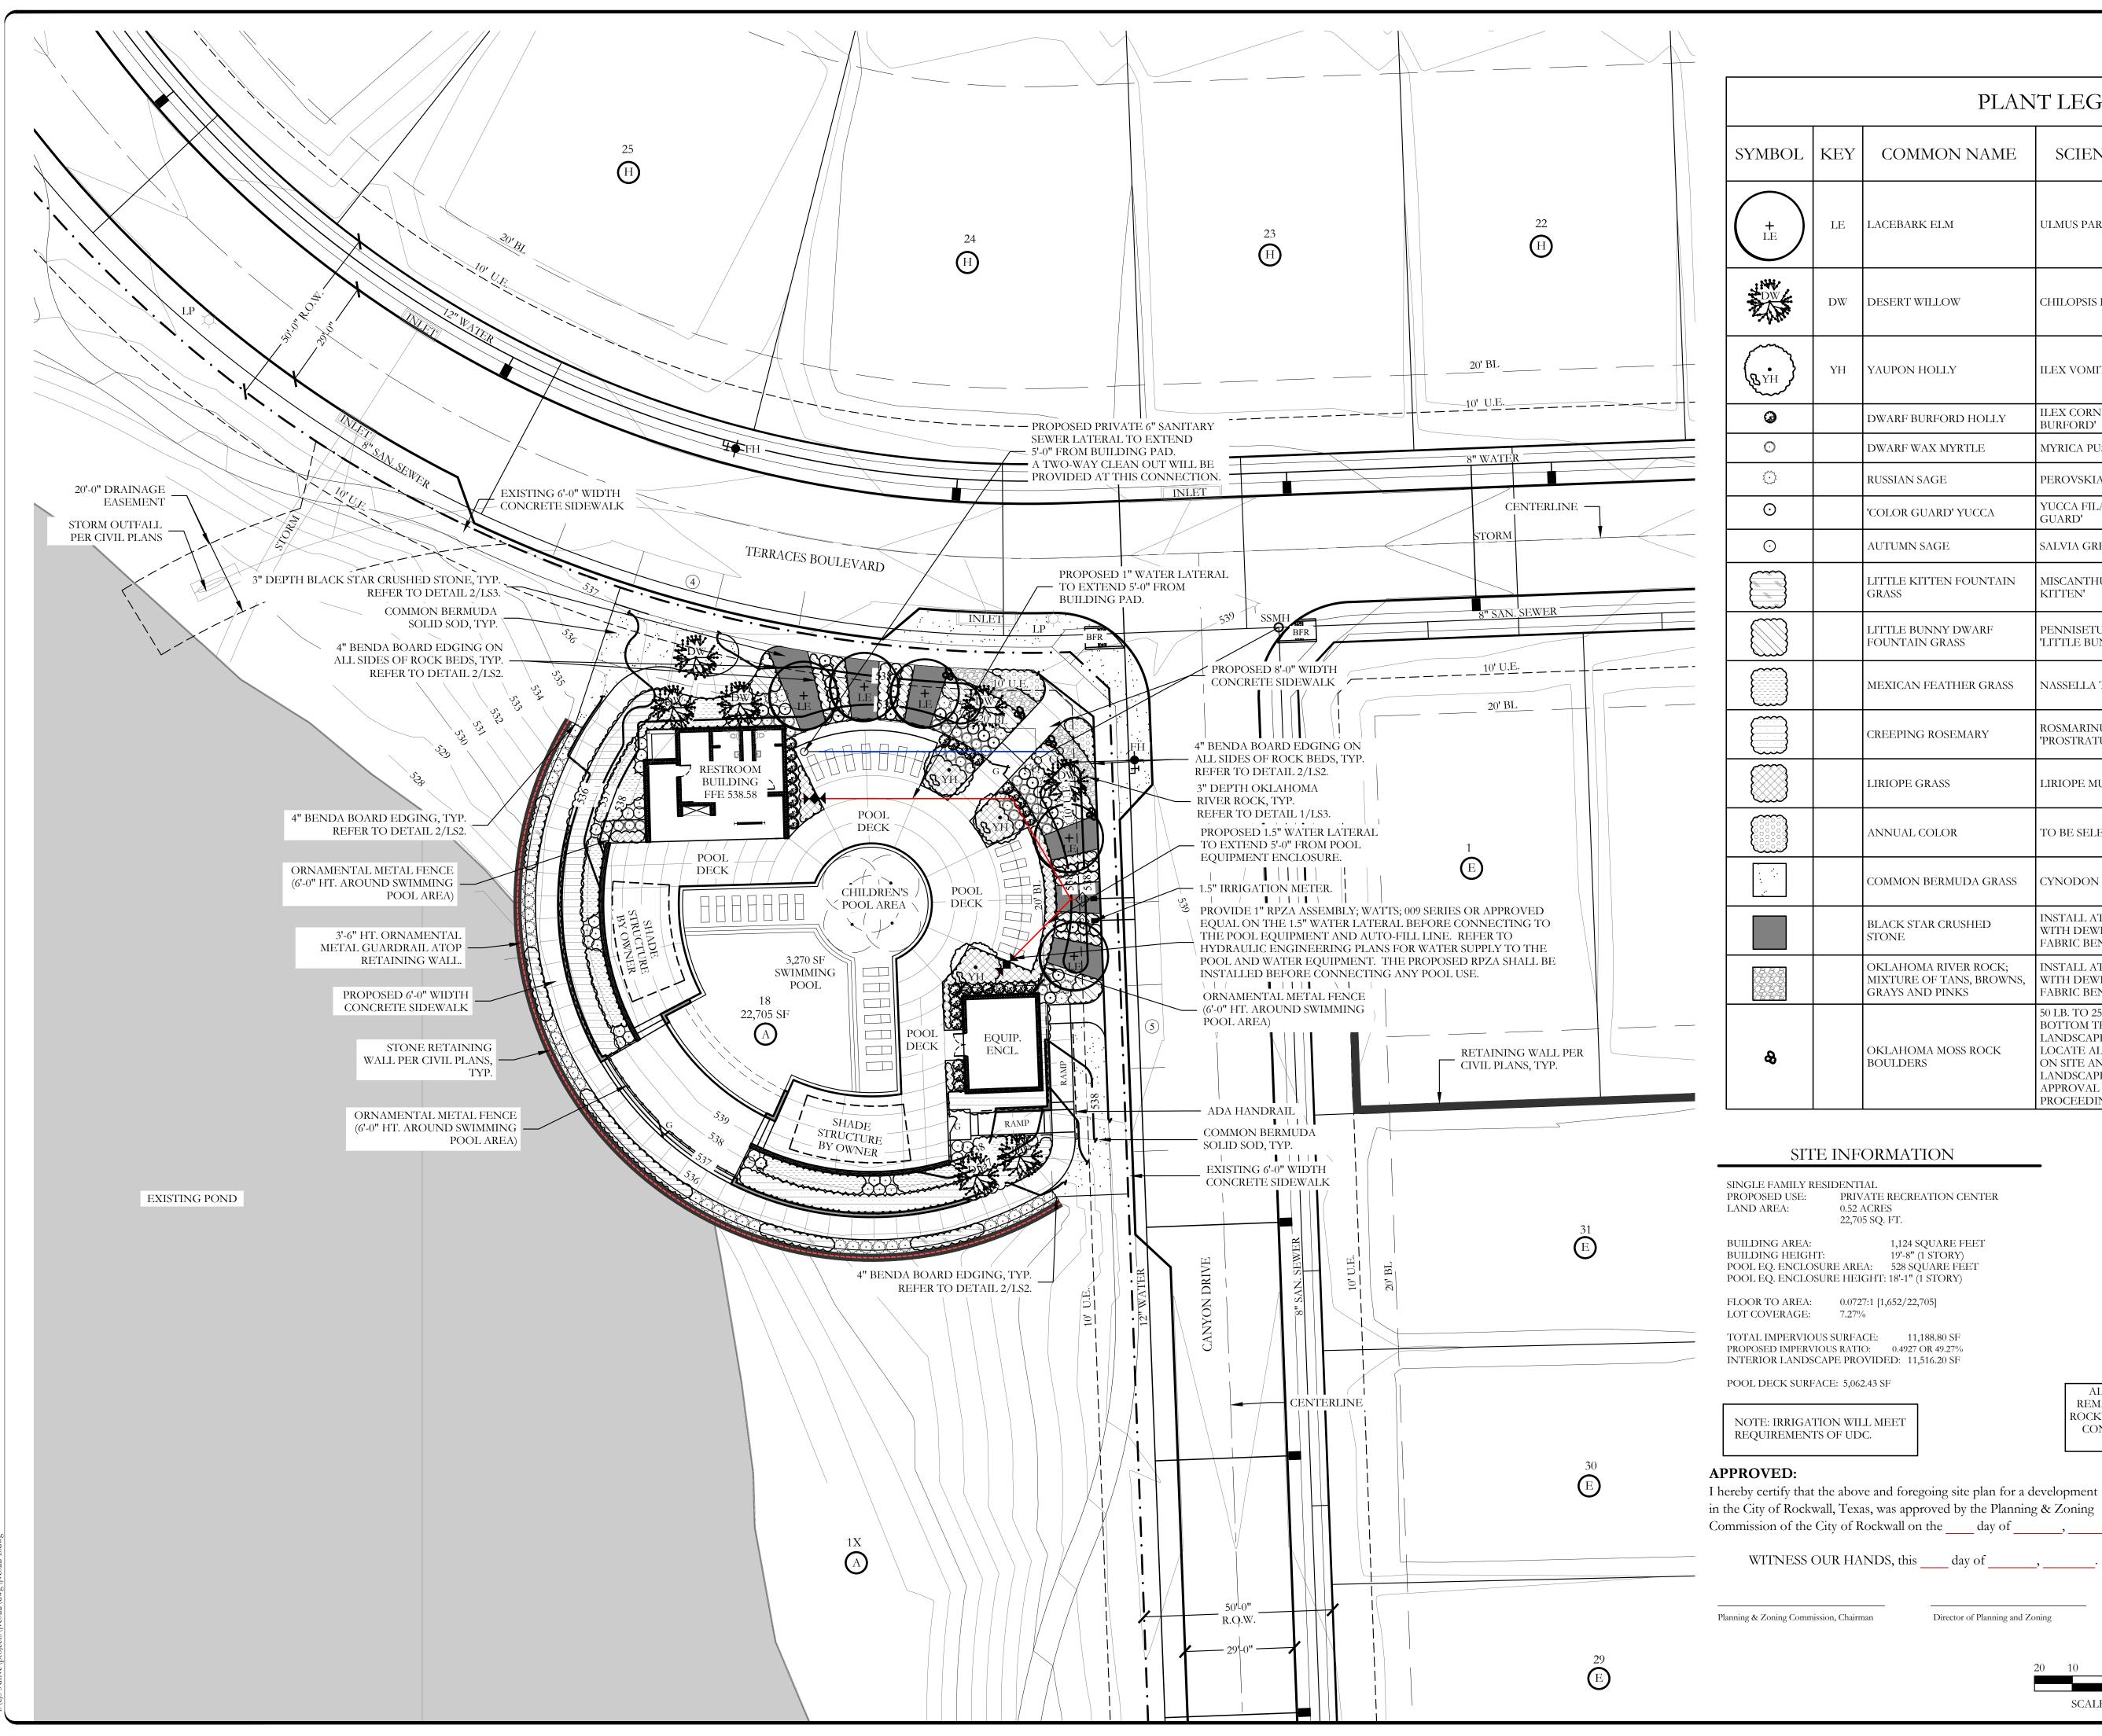

# SITE INFORMATION

| SINGLE FAMILY RESIDENTIAL<br>PROPOSED USE: PRIVATE RECREATION CENTER<br>LAND AREA: 0.52 ACRES<br>22,705 SQ. FT. |                            |  |  |  |  |
|-----------------------------------------------------------------------------------------------------------------|----------------------------|--|--|--|--|
| BUILDING AREA:                                                                                                  | 1,124 SQUARE FEET          |  |  |  |  |
| BUILDING HEIGHT:                                                                                                | 19'-8" (1 STORY)           |  |  |  |  |
| POOL EQ. ENCLOSUR                                                                                               | E AREA: 528 SQUARE FEET    |  |  |  |  |
| POOL EQ. ENCLOSUR                                                                                               | E HEIGHT: 18'-1" (1 STORY) |  |  |  |  |
| FLOOR TO AREA:                                                                                                  | 0.0727:1 [1,652/22,705]    |  |  |  |  |
| LOT COVERAGE:                                                                                                   | 7.27%                      |  |  |  |  |

TOTAL IMPERVIOUS SURFACE:11,188.80 SFPROPOSED IMPERVIOUS RATIO:0.4927 OR 49.27%INTERIOR LANDSCAPE PROVIDED:11,516.20 SF

POOL DECK SURFACE: 5,062.43 SF

|      | PLANT LEGEND |                                                                     |                                                                                                                                                                                                                  |                |                                          |  |  |  |
|------|--------------|---------------------------------------------------------------------|------------------------------------------------------------------------------------------------------------------------------------------------------------------------------------------------------------------|----------------|------------------------------------------|--|--|--|
| DL   | KEY          | COMMON NAME                                                         | SCIENTIFIC NAME                                                                                                                                                                                                  | SIZE           | SPACING                                  |  |  |  |
|      | LE           | LACEBARK ELM                                                        | ULMUS PARVIFOLIA                                                                                                                                                                                                 | 4" CALIPER     | AS SHOWN                                 |  |  |  |
| - 11 | DW           | DESERT WILLOW                                                       | CHILOPSIS LINEARIS                                                                                                                                                                                               | 2" CALIPER     | AS SHOWN                                 |  |  |  |
| }    | YH           | YAUPON HOLLY                                                        | ILEX VOMITORIA                                                                                                                                                                                                   | 2" CALIPER     | AS SHOWN                                 |  |  |  |
|      |              | DWARF BURFORD HOLLY                                                 | ILEX CORNUTA' DWARF<br>BURFORD'                                                                                                                                                                                  | 7 GALLON       | 36" O.C.                                 |  |  |  |
|      |              | DWARF WAX MYRTLE                                                    | MYRICA PUSILLLA                                                                                                                                                                                                  | 5 GALLON       | 36" O.C.                                 |  |  |  |
|      |              | RUSSIAN SAGE                                                        | PEROVSKIA ATRIPLICIFOLIA                                                                                                                                                                                         | 5 GALLON       | 36" O.C.                                 |  |  |  |
|      |              | 'COLOR GUARD' YUCCA                                                 | YUCCA FILAMENTOSA 'COLOR<br>GUARD'                                                                                                                                                                               | 5 GALLON       | 36" O.C.                                 |  |  |  |
|      |              | AUTUMN SAGE                                                         | SALVIA GREGGII                                                                                                                                                                                                   | 5 GALLON       | 36" O.C.                                 |  |  |  |
|      |              | LITTLE KITTEN FOUNTAIN<br>GRASS                                     | MISCANTHUS SINENSIS 'LITTLE<br>KITTEN'                                                                                                                                                                           | 1 GALLON       | 18" O.C.                                 |  |  |  |
|      |              | LITTLE BUNNY DWARF<br>FOUNTAIN GRASS                                | PENNISET'UM ALOPECUROIDES<br>'LITTLE BUNNY'                                                                                                                                                                      | 1 GALLON       | 18" O.C.                                 |  |  |  |
|      |              | MEXICAN FEATHER GRASS                                               | NASSELLA TENUISSIMA                                                                                                                                                                                              | 1 GALLON       | 18" O.C.                                 |  |  |  |
|      |              | CREEPING ROSEMARY                                                   | ROSMARINUS OFFICINALIS<br>'PROSTRATUS'                                                                                                                                                                           | 1 GALLON       | 24" O.C.                                 |  |  |  |
|      |              | LIRIOPE GRASS                                                       | LIRIOPE MUSCARI                                                                                                                                                                                                  | 1 GALLON       | 18" O.C.                                 |  |  |  |
|      |              | ANNUAL COLOR                                                        | TO BE SELECTED BY OWNER                                                                                                                                                                                          | 4" POT         | 8" O.C.                                  |  |  |  |
|      |              | COMMON BERMUDA GRASS                                                | CYNODON DACTYLON                                                                                                                                                                                                 | SQUARE<br>FEET | SOLID SOD                                |  |  |  |
|      |              | BLACK STAR CRUSHED<br>STONE                                         | INSTALL AT 3" DEPTH MINIMUM<br>WITH DEWITT 4.1 OZ FILTER<br>FABRIC BENEATH ROCK                                                                                                                                  | SQUARE<br>FEET | <sup>3</sup> / <sub>4</sub> -1" DIAMETER |  |  |  |
|      |              | OKLAHOMA RIVER ROCK;<br>MIXTURE OF TANS, BROWNS,<br>GRAYS AND PINKS | INSTALL AT 3" DEPTH MINIMUM<br>WITH DEWITT 4.1 OZ FILTER<br>FABRIC BENEATH ROCK                                                                                                                                  | SQUARE<br>FEET | EQUAL<br>Combination<br>OF 1-2" & 2-4"   |  |  |  |
|      |              | OKLAHOMA MOSS ROCK<br>BOULDERS                                      | 50 LB. TO 250 LB. MAX SIZE; BURY<br>BOTTOM THIRD OF BOULDER IN<br>LANDSCAPE BED. FIELD<br>LOCATE ALL BOULDER MASSES<br>ON SITE AND MARK FOR<br>LANDSCAPE ARCHITECT'S<br>APPROVAL BEFORE<br>PROCEEDING WITH WORK. | TON            |                                          |  |  |  |

# SITE INFORMATION

SINGLE FAMILY RESIDENTIAL PROPOSED USE: PRIVATE RECREATION CENTER 0.52 ACRES 22,705 SQ. FT. BUILDING AREA:1,124 SQUARE FEETBUILDING HEIGHT:19'-8" (1 STORY)POOL EQ. ENCLOSURE AREA:528 SQUARE FEET

POOL EQ. ENCLOSURE HEIGHT: 18'-1" (1 STORY)

PROPOSED IMPERVIOUS RATIO: 0.4927 OR 49.27% INTERIOR LANDSCAPE PROVIDED: 11,516.20 SF

POOL DECK SURFACE: 5,062.43 SF

NOTE: IRRIGATION WILL MEET REQUIREMENTS OF UDC.