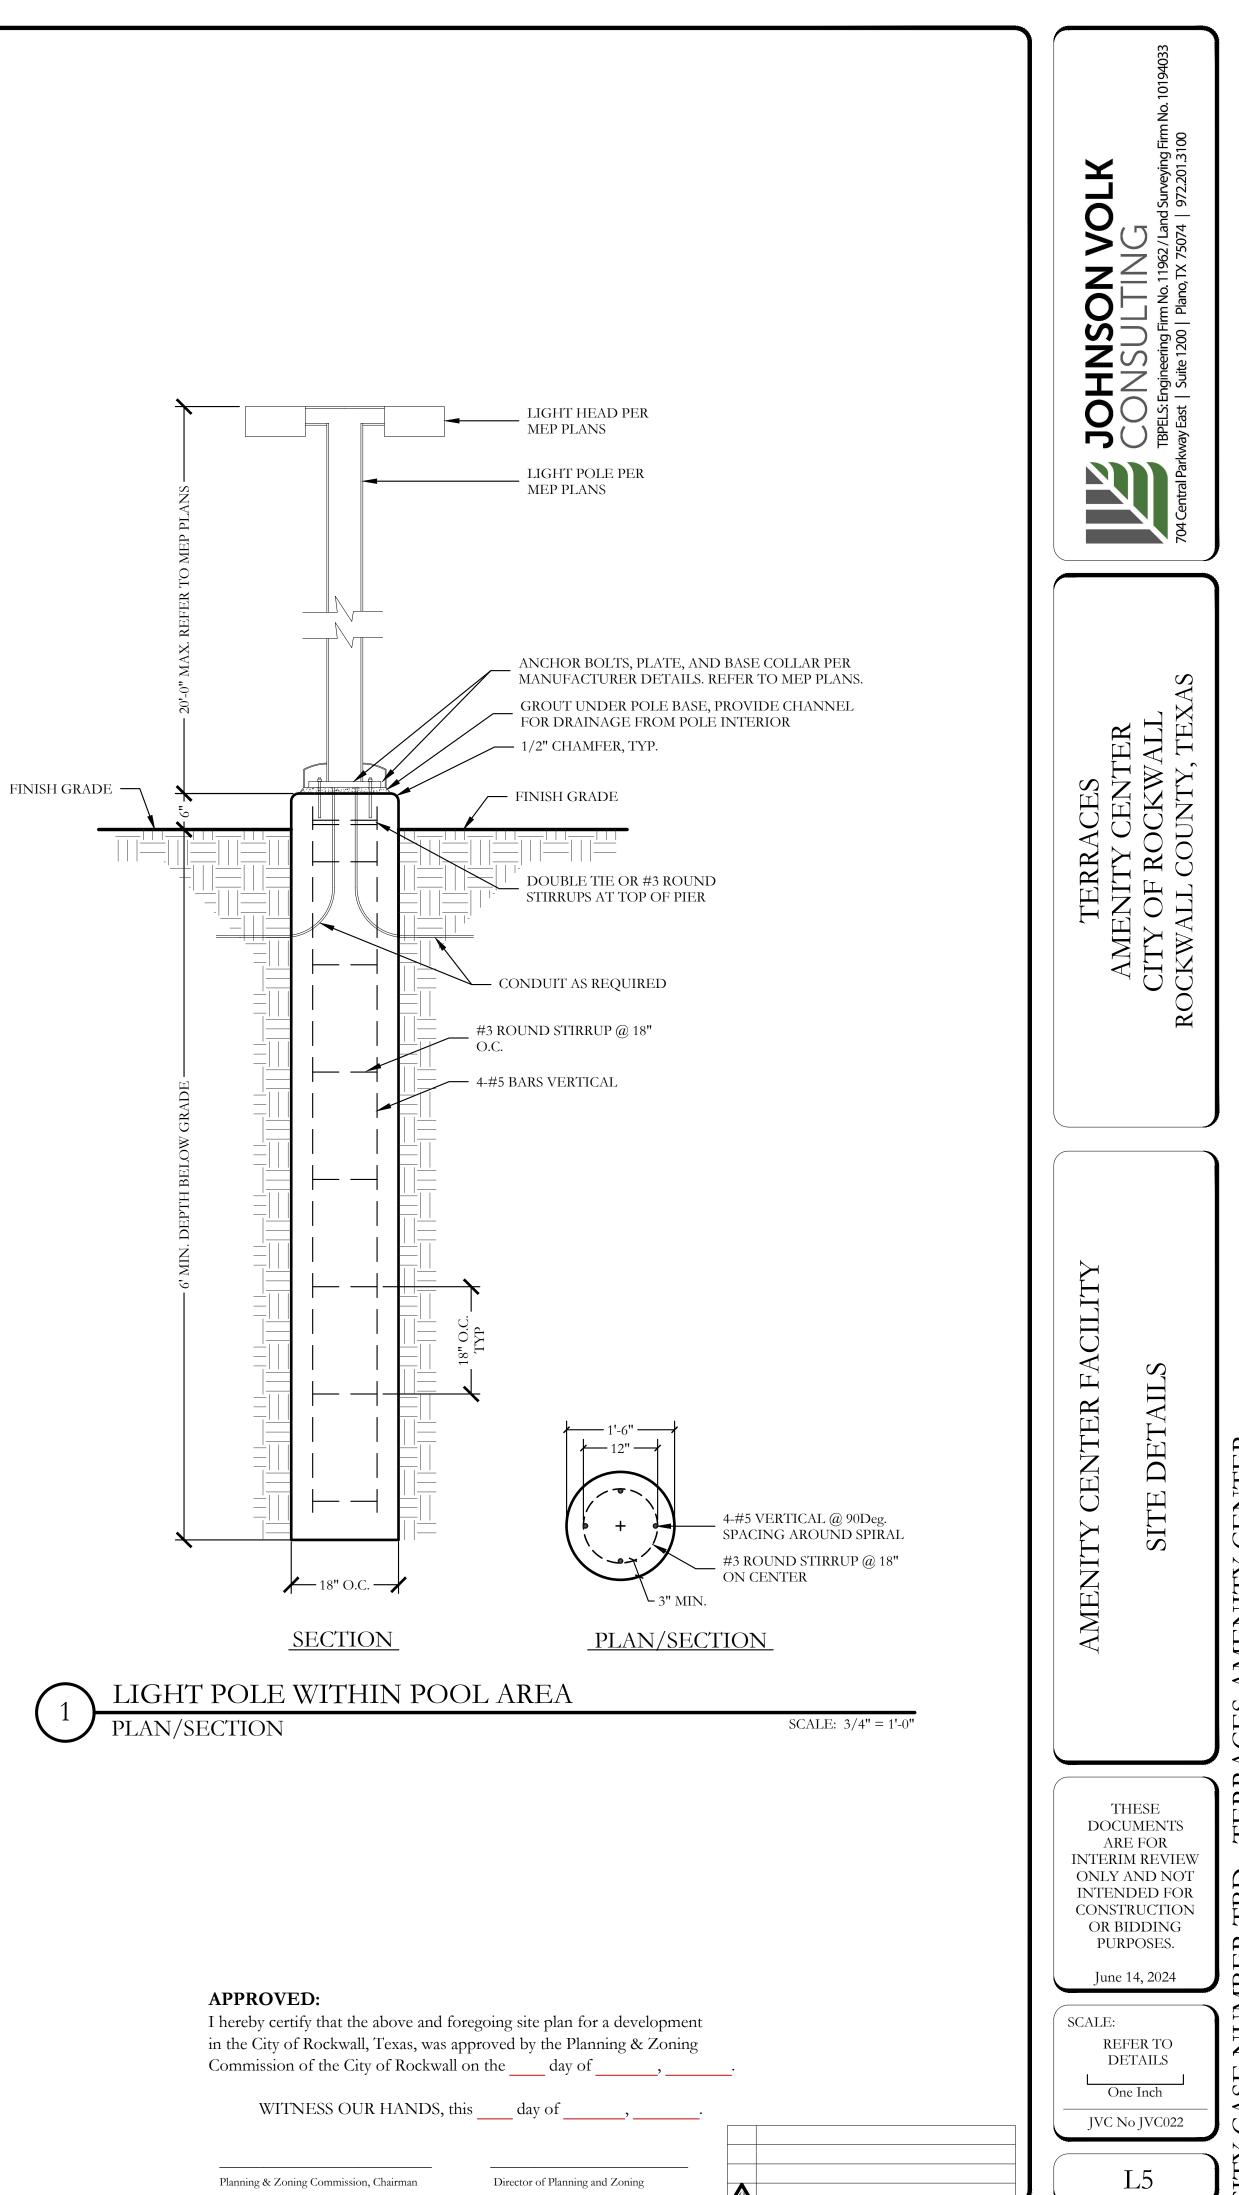

## SITE PLAN NOTES:

- NO 100 YEAR FLOOD PLAIN EXISTS ON PROPERTY.
  FOR ALL BARRIER FREE RAMPS NOTED ON PLAN, REFERENCE THE CITY OF ROCKWALL STANDARD
- CONSTRUCTION DETAILS.ALL PARKING ON SITE IS EXISTING.
- THE POOL PERIMETER FENCING SHALL BE 6'-0" HT. ORNAMENTAL METAL FENCE.
- ALL VEHICULAR AND SIDEWALK PAVING SHOWN ON THESE PLANS SHALL BE MAINTAINED BY THE HOA.