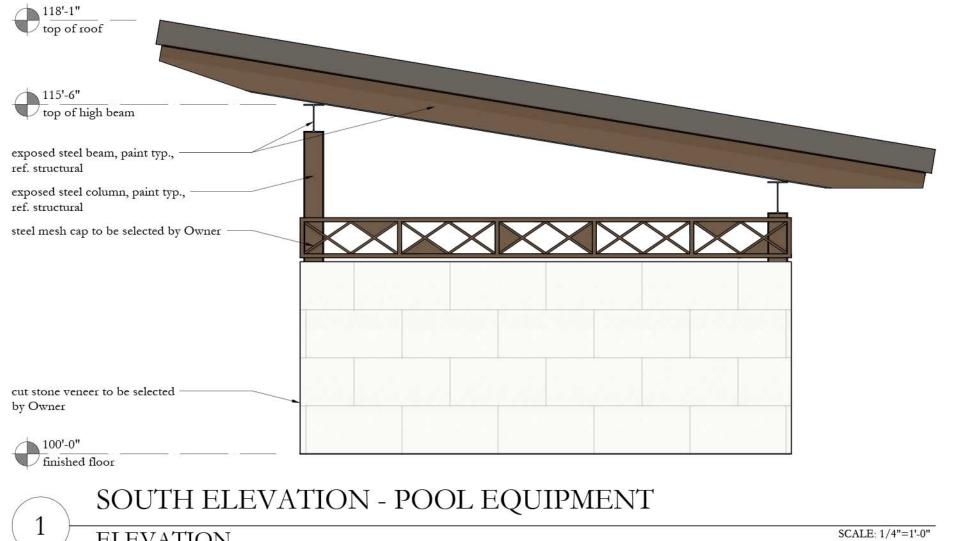

118'-1" top of roof

111'-4" top of low beam

ref. structural

by Owner

4

ref. structural

by Owner

by Owner

2)

100'-0" finished floor

exposed steel beam, paint typ.,

exposed steel column, paint typ., -ref. structural

cut stone veneer to be selected

steel mesh cap to be selected by Owner

ELEVATION