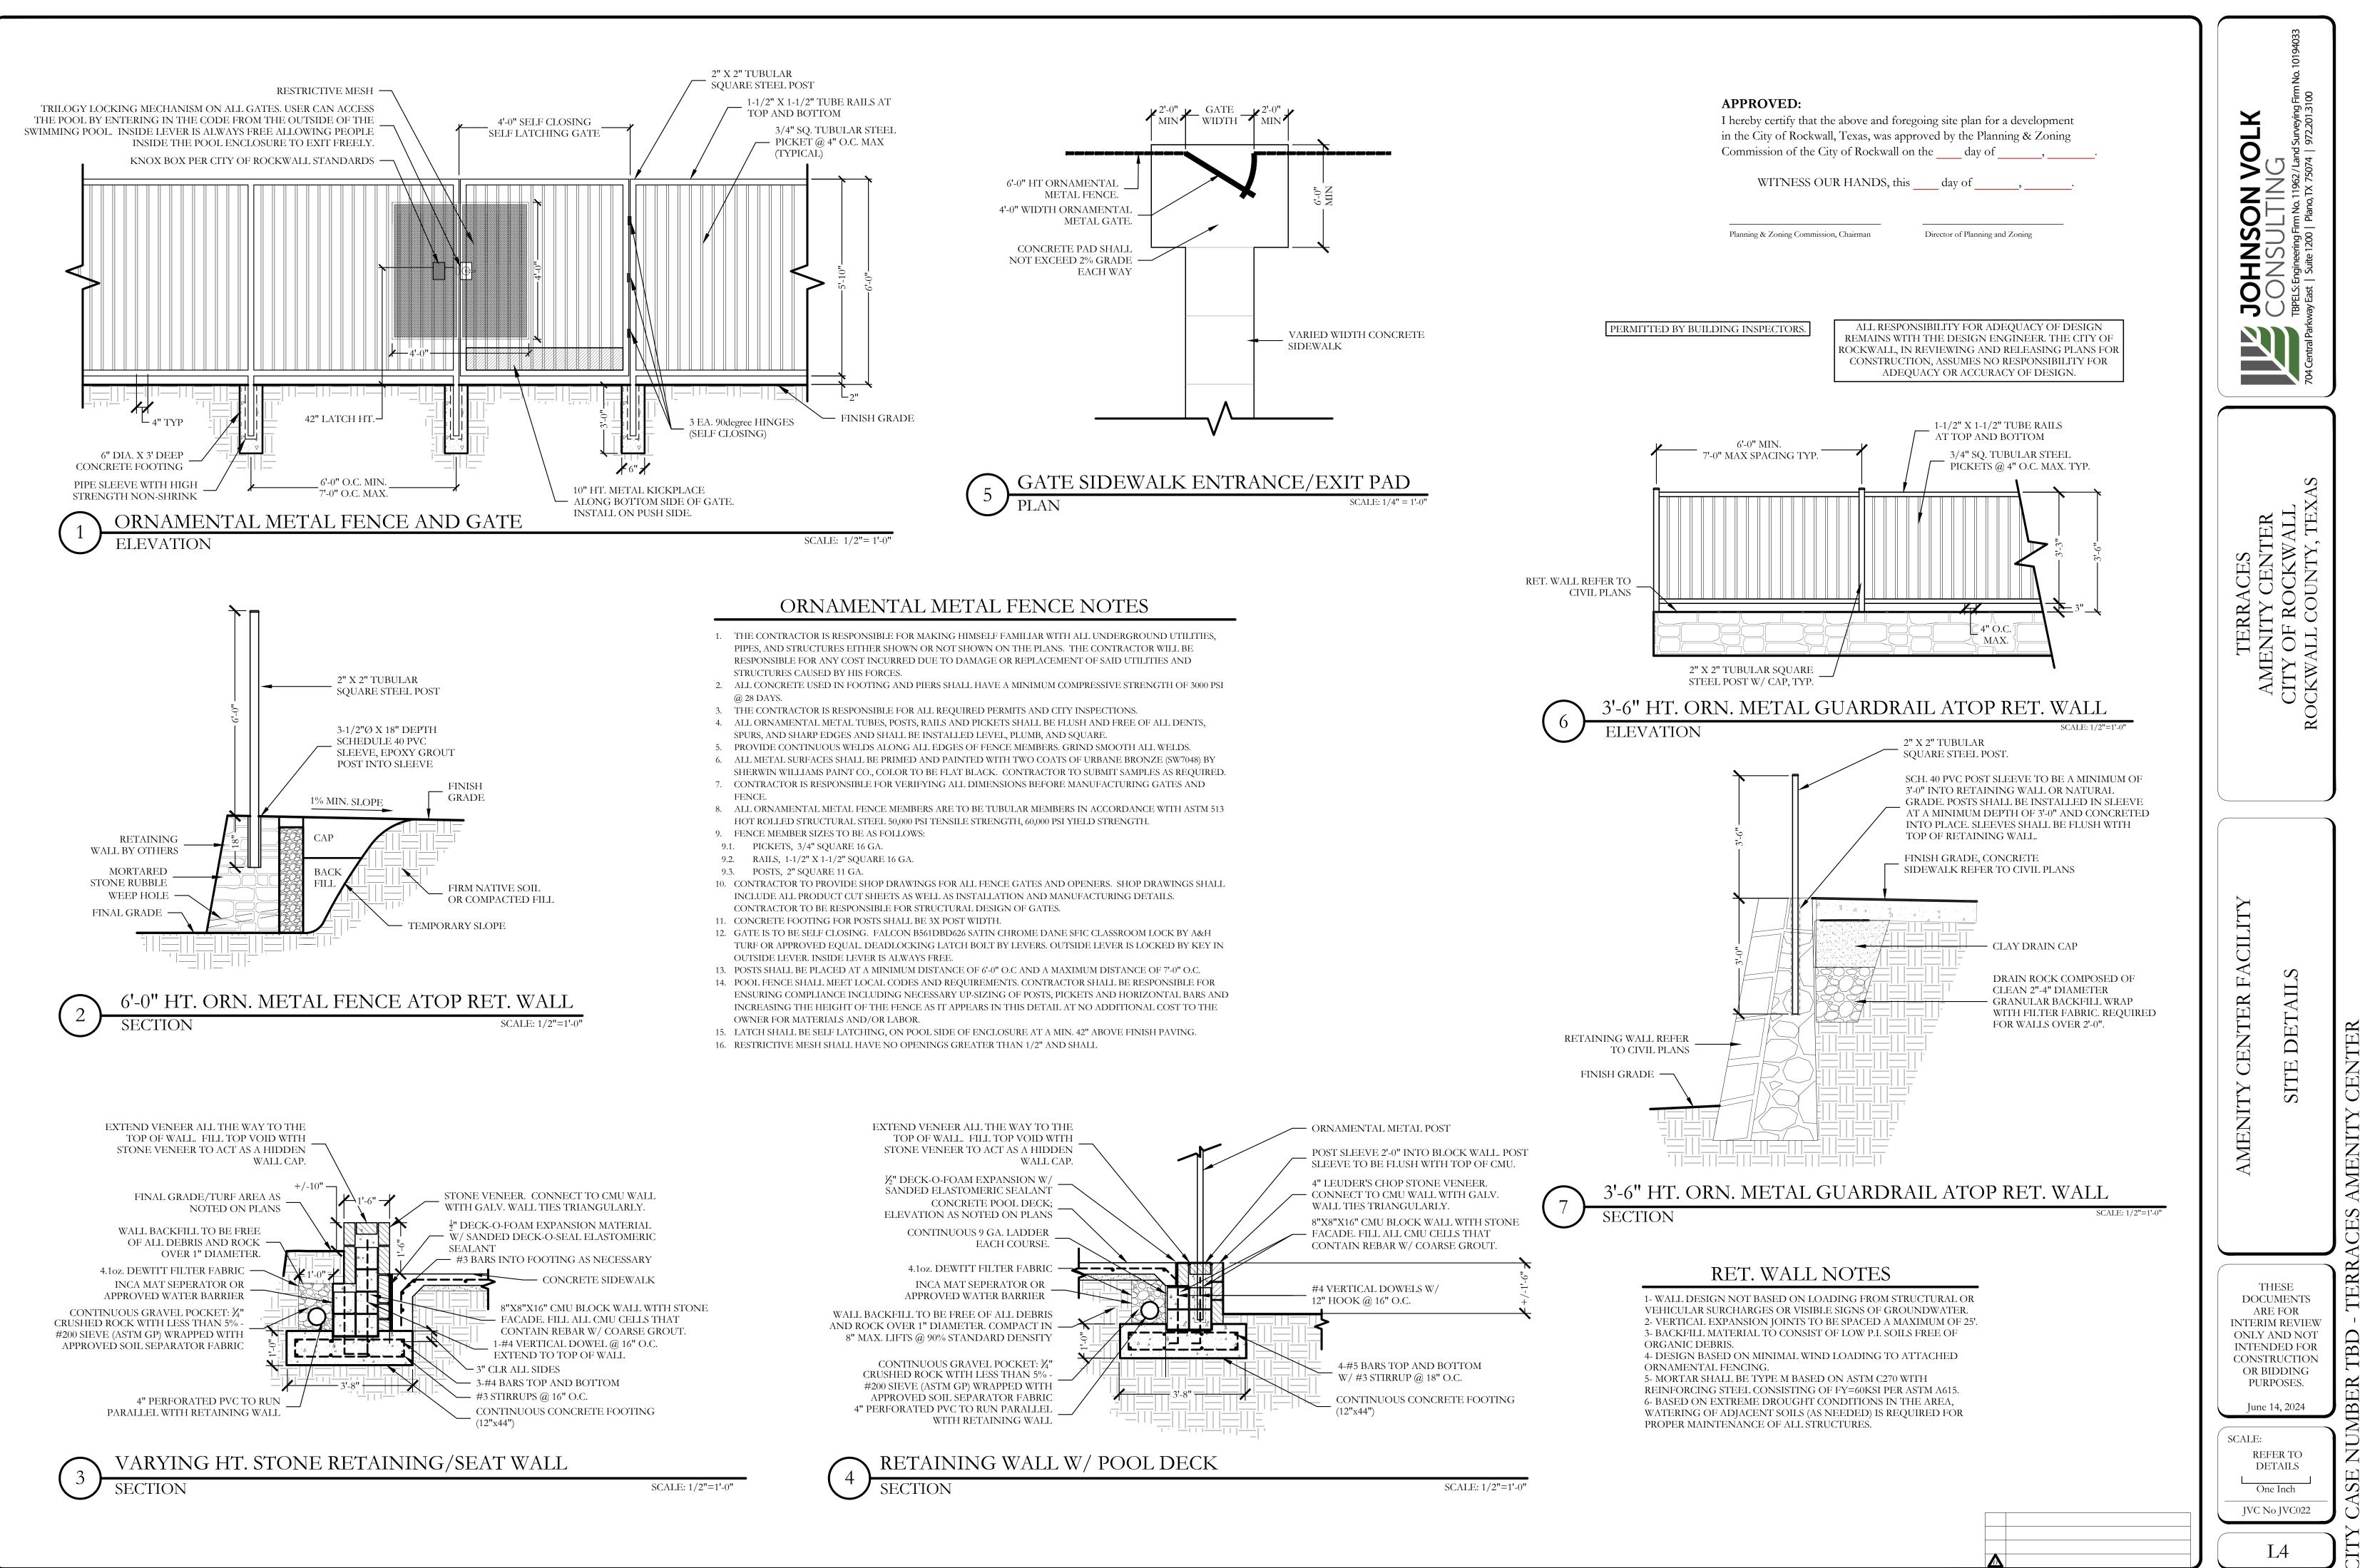

## SITE PLAN NOTES:

- NO 100 YEAR FLOOD PLAIN EXISTS ON PROPERTY.
  FOR ALL BARRIER FREE RAMPS NOTED ON PLAN, REFERENCE THE CITY OF ROCKWALL STANDARD
- CONSTRUCTION DETAILS.ALL PARKING ON SITE IS EXISTING.
- THE POOL PERIMETER FENCING SHALL BE 6'-0" HT. ORNAMENTAL METAL FENCE.
- ALL VEHICULAR AND SIDEWALK PAVING SHOWN ON THESE PLANS SHALL BE MAINTAINED BY THE HOA.

NOTE: RETAINING WALLS OVER 3' IN HEIGHT WILL NEED TO BE ENGINEERED AND A RETAINING WALL PERMIT APPLICATION SHALL BE SUBMITTED TO THE ENGINEERING DEPARTMENT FOR REVIEW.

 $\mathbf{\hat{\bullet}}$ 

ALL RESPONSIBILITY FOR ADEQUACY OF DESIGN REMAINS WITH THE DESIGN ENGINEER. THE CITY OF ROCKWALL, IN REVIEWING AND RELEASING PLANS FOR CONSTRUCTION, ASSUMES NO RESPONSIBILITY FOR ADEQUACY OR ACCURACY OF DESIGN.