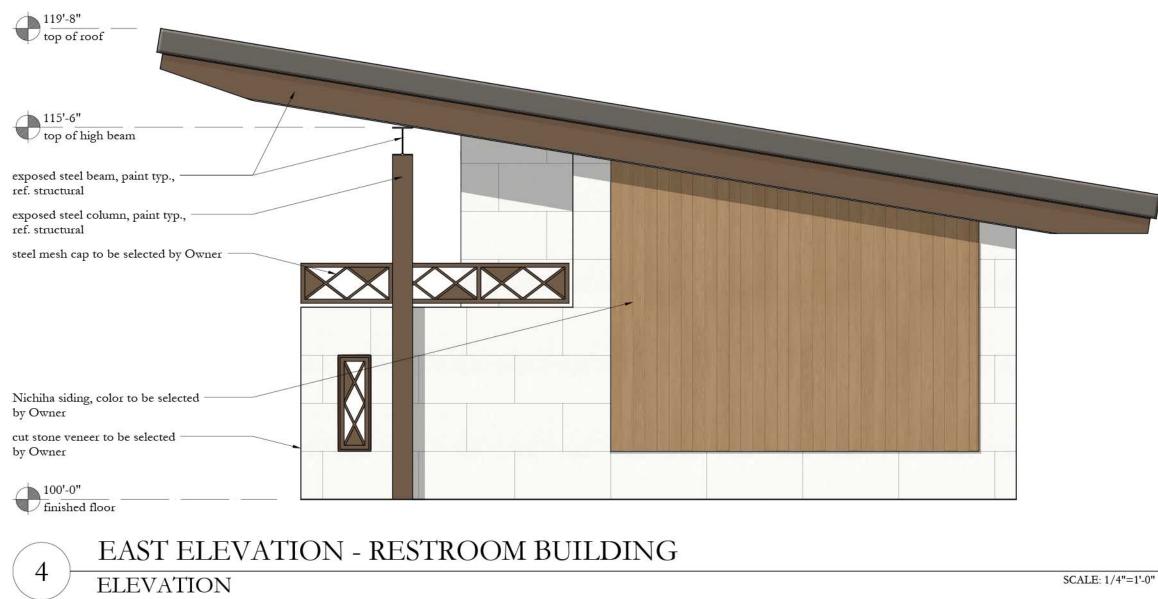

# 119'-8" top of roof 1 standing seam metal roof, —— color to be selected by Owner 111'-4" top of low beam exposed steel beam, paint typ.,ref. structural exposed steel column, paint typ.,ref. structural cut stone veneer to be selected by Owner 100'-0" finished floor

ELEVATION

- -

3

119'-8" top of roof

exposed steel beam, paint typ., -ref. structural

exposed steel column, paint typ., ref. structural

tile to be selected by Owner

by Owner

100'-0" finished floor

cut stone veneer to be selected

steel mesh cap to be selected by Owner -

ELEVATION

111'-4" top of low beam

# **BUILDING MATERIAL CA**

WITNESS OUR HANDS, this \_\_\_\_\_ day of \_\_\_\_\_, \_\_\_\_\_.

Planning & Zoning Commission, Chairman

Director of Planning and Zoning

| BUILDING MATERIAL CALCULATIONS                         |              |          |          |                |          |         |          |         |
|--------------------------------------------------------|--------------|----------|----------|----------------|----------|---------|----------|---------|
| Material                                               | North        | Percent  | South    | Percent        | East     | Percent | West     | Percent |
| TOTAL SQ FT.                                           | 438 S.F.     | -        | 535 S.F. |                | 385 S.F. | (       | 385 S.F. | -       |
| PRIMARY MATERIAL TOTALS                                | 438 S.F.     | 100.00%  | 370 S.F. | 69.16%         | 385 S.F. | 100.00% | 385 S.F. | 100%    |
| CUT STONE VENEER                                       | 438 S.F.     | 79.81%   | 370 S.F. | 69.16%         | 198 S.F. | 51.43%  | 385 S.F. | 100%    |
| NICHIHA FIBER CEMENT SIDING                            | <u>18</u> 33 | <u>4</u> | 2        | 82             | 187 S.F. | 48.57%  | <u>e</u> | 2       |
| SECONDARY MATERIALS                                    | 122          | 2        | 165 S.F. | 30.84%         |          | (2)     | -        | 2       |
| TILE AT SHOWER/DRINKING FOUNTAINS                      | 1211         | -        | 165 S.F. | 30.84%         | (2)      | (11)    | -        | 2       |
| DOORS/WINDOWS/TRIM (COLOR TO MATCH ADJACENT MATERIALS) |              | 2        | 2        | ~~             | 327      | (121)   |          | -       |
| STANDING SEAM METAL ROOF                               | (-1)         | -        | -        | 3. <del></del> |          | (=)     | -        | -       |