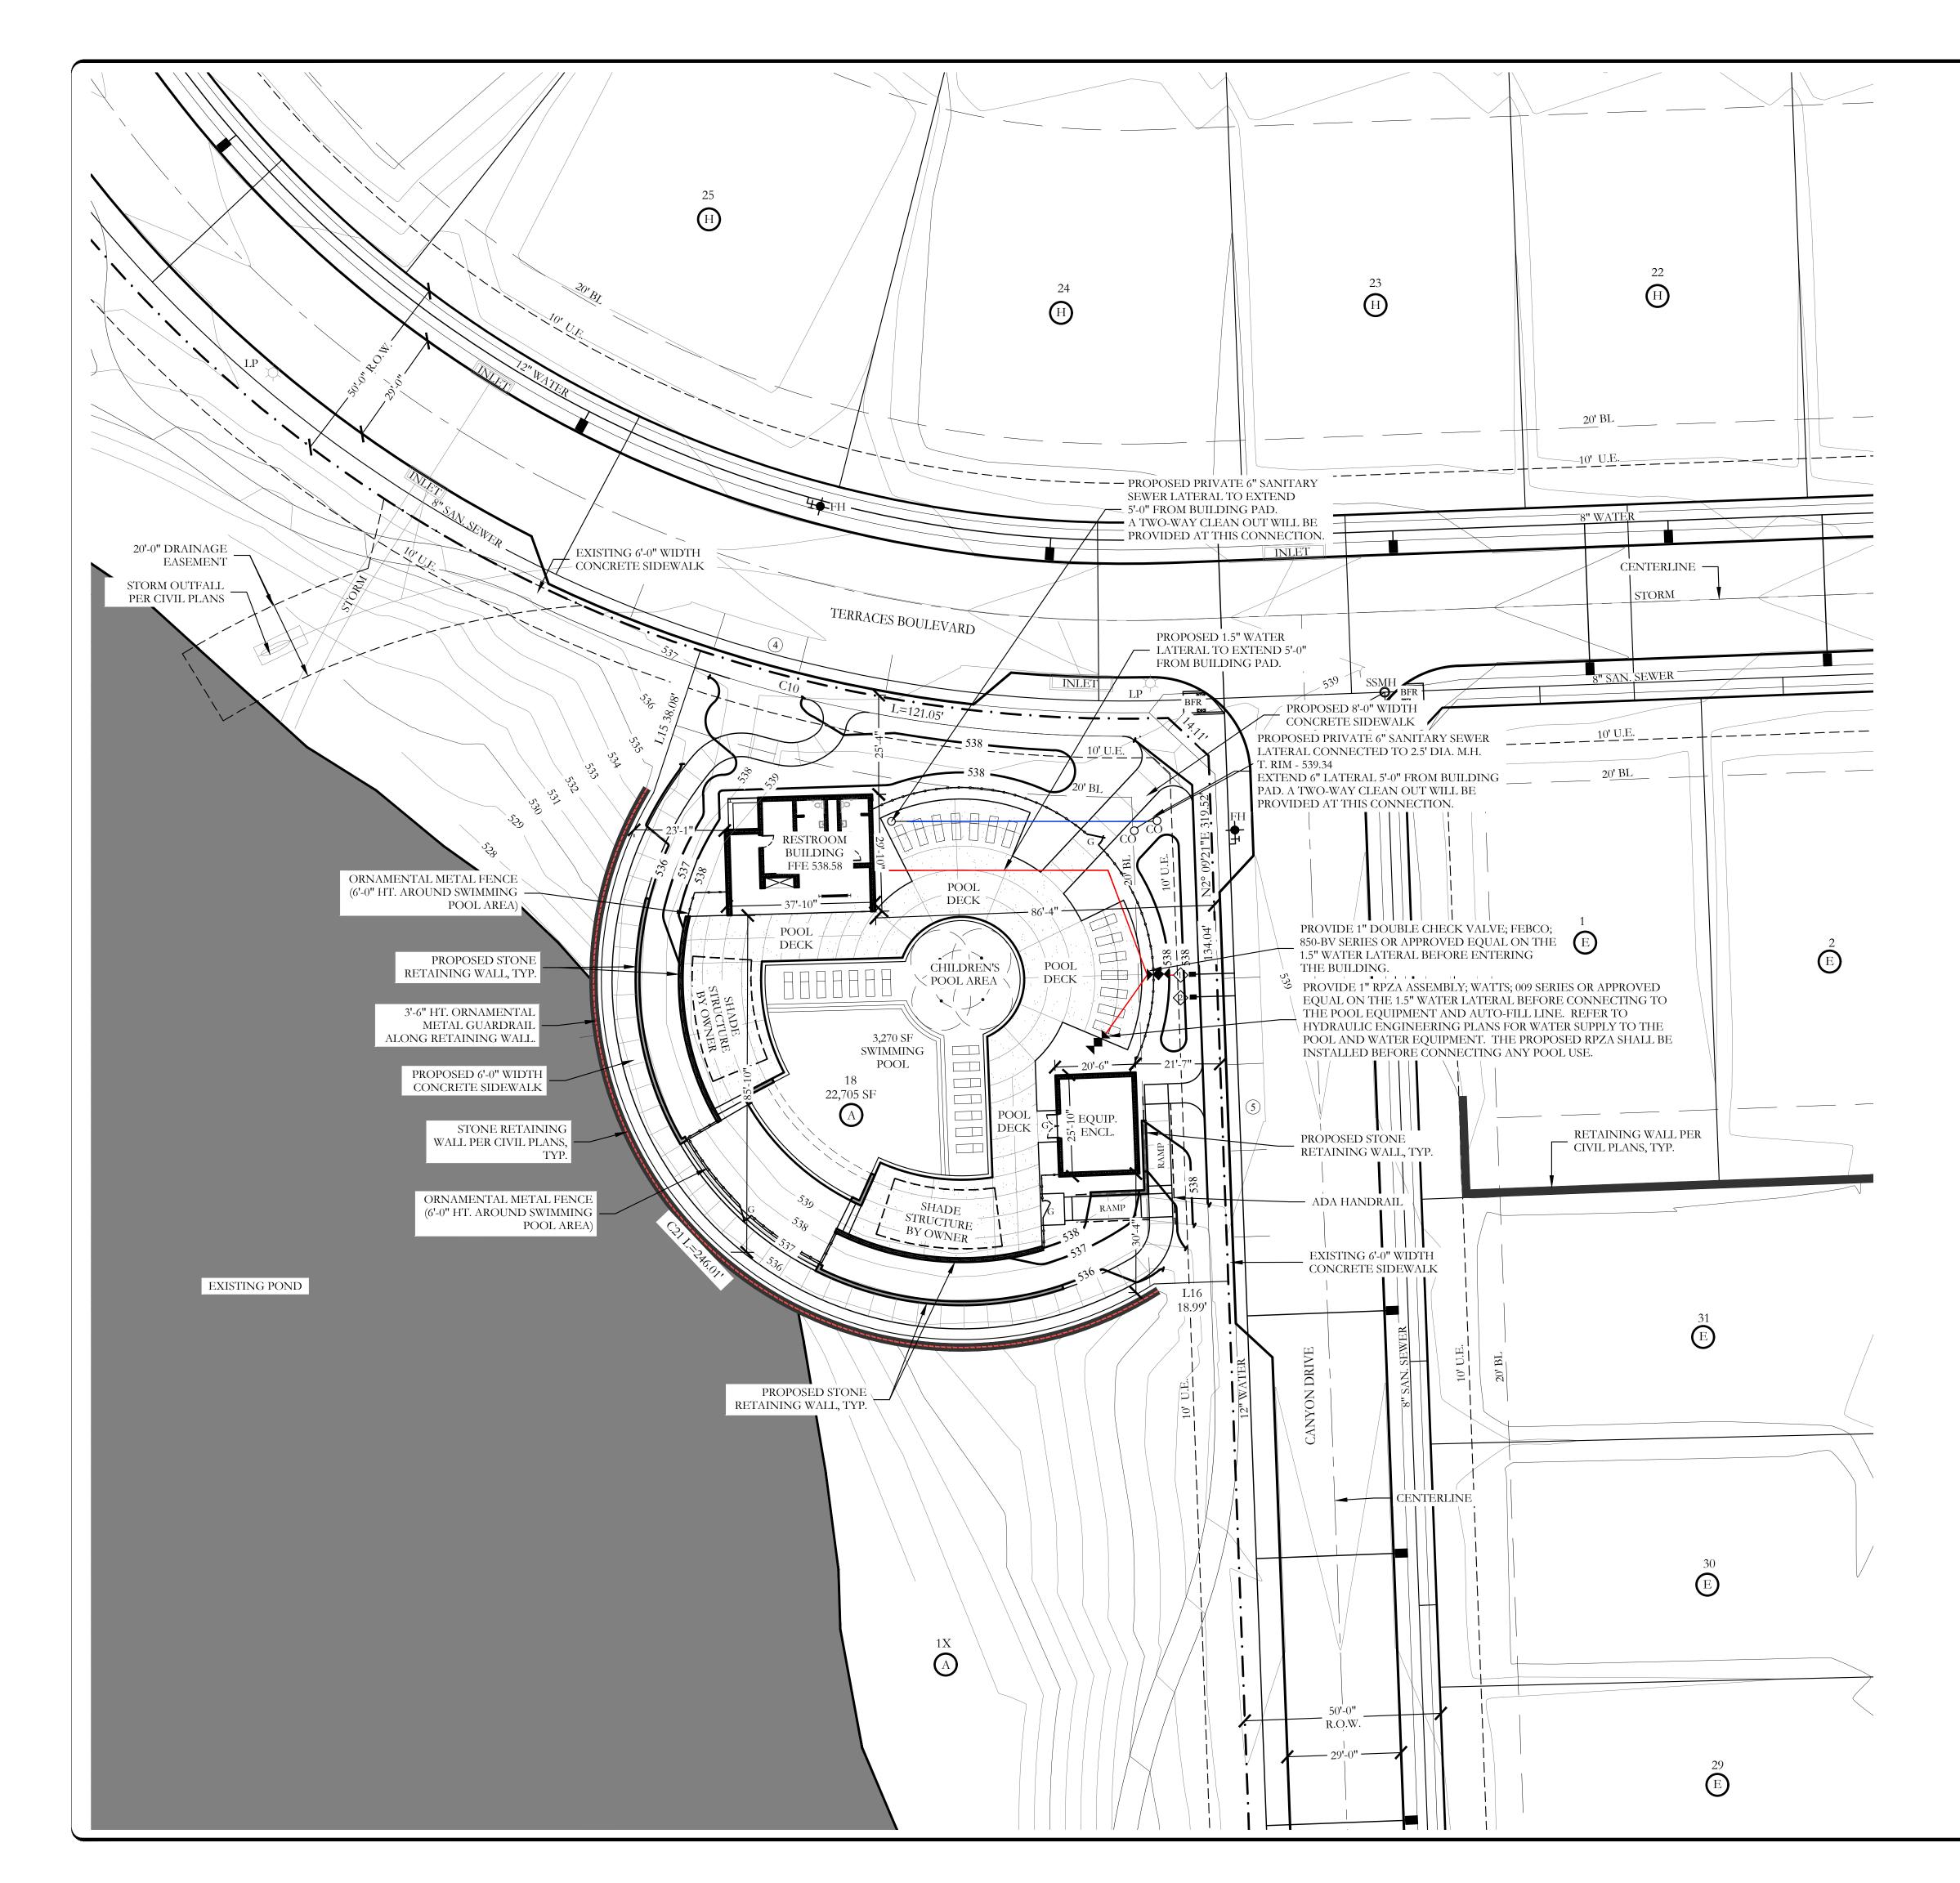

DEVELOPMENT APPLICATION • CITY OF ROCKWALL • 385 SOUTH GOLIAD STREET • ROCKWALL, TX 75087 • [P] (972) 771-7745

|                      | LEG                          | END              |                                                                 |
|----------------------|------------------------------|------------------|-----------------------------------------------------------------|
| 4                    | EXISTING PARKING COUNT       | <li>1&gt; =</li> | EXISTING 1.5" DOMESTIC<br>WATER METER                           |
| BFR                  | BARRIER FREE RAMP            | <u>^</u>         | EXISTING 1.5" IRRIGATION                                        |
| FН <b>- — —</b>      | EXISTING FIRE HYDRANT        | ¥/ <b>-</b>      | WATER METER                                                     |
| TI<br>O              | EXISTING SANITARY SEWER      | <del>000</del> 0 | ORNAMENTAL METAL FENCE<br>(6'-0" HT. AROUND SWIMMING POOL AREA) |
| Ŭ                    | MANHOLE                      | ∱<br>G           | 1 - 4'-0" WIDTH SELF LATCHING,                                  |
| <del></del>          | EXISTING WATER MAIN W/ VALVE | G                | SELF CLOSING METAL GATE                                         |
|                      | EXISTING SANITARY SEWER      |                  | PROPOSED STONE RETAINING WALL                                   |
|                      | EXISTING STORM               |                  | RETAINING WALL PER CIVIL PLANS                                  |
|                      | EXISTING CURB INLET          |                  | TYP.                                                            |
|                      | RIGHT-OF-WAY                 |                  | ADA HANDRAIL                                                    |
| р<br>Р               | LIGHT POLE                   |                  | 3'-6" ORNAMENTAL METAL GUARDRAIL<br>ATOP RETAINING WALL         |
| - 538                | EXISTING CONTOUR INTERVAL    |                  |                                                                 |
| <b>-</b> 538 <b></b> | PROPOSED CONTOUR INTERVAL    |                  |                                                                 |
| FE 538.58            | FINISHED FLOOR ELEVATION     |                  |                                                                 |
|                      |                              |                  |                                                                 |

# SITE INFORMATION

| SINGLE FAMILY RESIDENTIAL<br>PROPOSED USE: PRIVATE RECREATION CENTER<br>LAND AREA: 0.52 ACRES<br>22,705 SQ. FT. |                            |  |  |  |  |
|-----------------------------------------------------------------------------------------------------------------|----------------------------|--|--|--|--|
| BUILDING AREA:                                                                                                  | 1,124 SQUARE FEET          |  |  |  |  |
| BUILDING HEIGHT:                                                                                                | 19'-8" (1 STORY)           |  |  |  |  |
| POOL EQ. ENCLOSUR                                                                                               | E AREA: 528 SQUARE FEET    |  |  |  |  |
| POOL EQ. ENCLOSUR                                                                                               | E HEIGHT: 18'-1" (1 STORY) |  |  |  |  |
| FLOOR TO AREA:                                                                                                  | 0.0727:1 [1,652/22,705]    |  |  |  |  |
| LOT COVERAGE:                                                                                                   | 7.27%                      |  |  |  |  |

TOTAL IMPERVIOUS SURFACE:11,188.80 SFPROPOSED IMPERVIOUS RATIO:0.4927 OR 49.27%INTERIOR LANDSCAPE PROVIDED:11,516.20 SF

POOL DECK SURFACE: 5,062.43 SF

## SITE PLAN NOTES:

- NO 100 YEAR FLOOD PLAIN EXISTS ON PROPERTY.
  FOR ALL BARRIER FREE RAMPS NOTED ON PLAN, REFERENCE THE CITY OF ROCKWALL STANDARD
- CONSTRUCTION DETAILS.ALL PARKING ON SITE IS EXISTING.
- THE POOL PERIMETER FENCING SHALL BE 6'-0" HT. ORNAMENTAL METAL FENCE.
- ALL VEHICULAR AND SIDEWALK PAVING SHOWN ON THESE PLANS SHALL BE MAINTAINED BY THE HOA.

NOTE: RETAINING WALLS OVER 3' IN HEIGHT WILL NEED TO BE ENGINEERED AND A RETAINING WALL PERMIT APPLICATION SHALL BE SUBMITTED TO THE ENGINEERING DEPARTMENT FOR REVIEW.

 $\mathbf{\hat{\bullet}}$ 

# SITE PLAN TERRACES LOT 18, BLOCK A ~AMENITY CENTER~

BEING 0.52 ACRES SITUATED WITHIN A PORTION OF TRACTS 25-1, 26, AND ALL OF TRACT 13 & 25 OF THE WILLIAM DALTON SURVEY, ABSTRACT NO. 72 AND TRACT 4 & 4-01 OF THE M.B. JONES SURVEY, ABSTRACT NO.122

CITY OF ROCKWALL, ROCKWALL COUNTY, TEXAS

OWNER/DEVELOPER: TM TERRACES, LLC 4416 W. LOVERS LANE SUITE 200 DALLAS, TEXAS 75209 PH. 214-577-1431 CONTACT: BOBBY HARRELL BOBBY@TERRADFW.COM

LANDSCAPE ARCHITECT/CIVIL ENGINEER: JOHNSON VOLK CONSULTING 704 CENTRAL PARKWAY EAST, SUITE 1200 PLANO, TEXAS 75074 PH. 972-201-3100 CONTACT: CODY JOHNSON, RLA, ASLA, LI CODY.JOHNSON@JOHNSONVOLK.COM