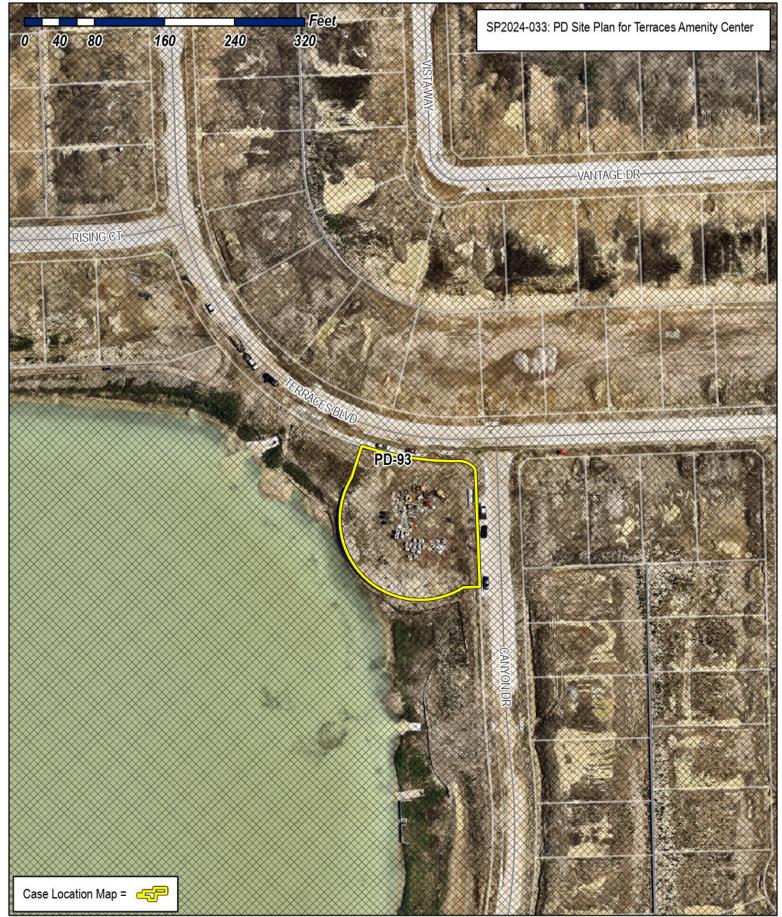

# SITE PLAN TERRACES LOT 18, BLOCK A ~AMENITY CENTER~

BEING 0.52 ACRES SITUATED WITHIN A PORTION OF TRACTS 25-1, 26, AND ALL OF TRACT 13 & 25 OF THE WILLIAM DALTON SURVEY, ABSTRACT NO. 72 AND TRACT 4 & 4-01 OF THE M.B. JONES SURVEY, ABSTRACT NO.122

CITY OF ROCKWALL, ROCKWALL COUNTY, TEXAS

OWNER/DEVELOPER: TM TERRACES, LLC 4416 W. LOVERS LANE SUITE 200 DALLAS, TEXAS 75209 PH. 214-577-1431 CONTACT: BOBBY HARRELL BOBBY@TERRADFW.COM

LANDSCAPE ARCHITECT/CIVIL ENGINEER: JOHNSON VOLK CONSULTING 704 CENTRAL PARKWAY EAST, SUITE 1200 PLANO, TEXAS 75074 PH. 972-201-3100 CONTACT: CODY JOHNSON, RLA, ASLA, LI CODY.JOHNSON@JOHNSONVOLK.COM