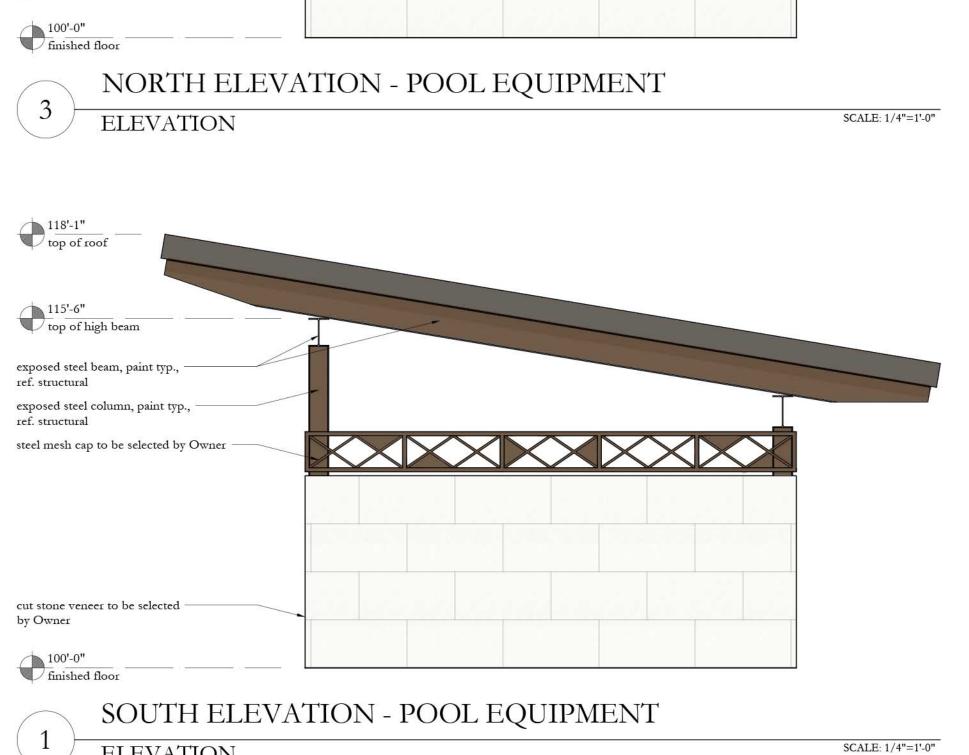

118'-1" top of roof

111'-4" top of low beam

ref. structural

by Owner

4

ref. structural

by Owner

by Owner

2)

100'-0" finished floor

exposed steel beam, paint typ.,

exposed steel column, paint typ., -ref. structural

cut stone veneer to be selected

steel mesh cap to be selected by Owner

ELEVATION

# **BUILDING MATERIAL CALCULATIONS**

Material

TOTAL SQ FT.

PRIMARY MATERIAL TOTALS CUT STONE VENEER

NICHIHA FIBER CEMENT SIDING

DOORS/WINDOWS/TRIM (COLOR TO MATCH ADJACENT STANDING SEAM METAL ROOF NOTE: ALUMINUM GUTTERS AND DOWNSPOUTS ARE TO BE PROVIDED BY CONTRACTOR AND SHALL MATCH ADJACENT BUILDING MATERIALS 118'-1" top of roof standing seam metal roof, color to be selected by Owner top of low beam exposed steel beam, paint typ ref. structural exposed steel column, paint typ., ref. structural steel mesh cap to be selected by Owner cut stone veneer to be selected by Owner 100'-0" finished floor EAST ELEVATION - POOL EQUIPMENT 3 ELEVATION SCALE: 1/4"=1'-0"

ELEVATION