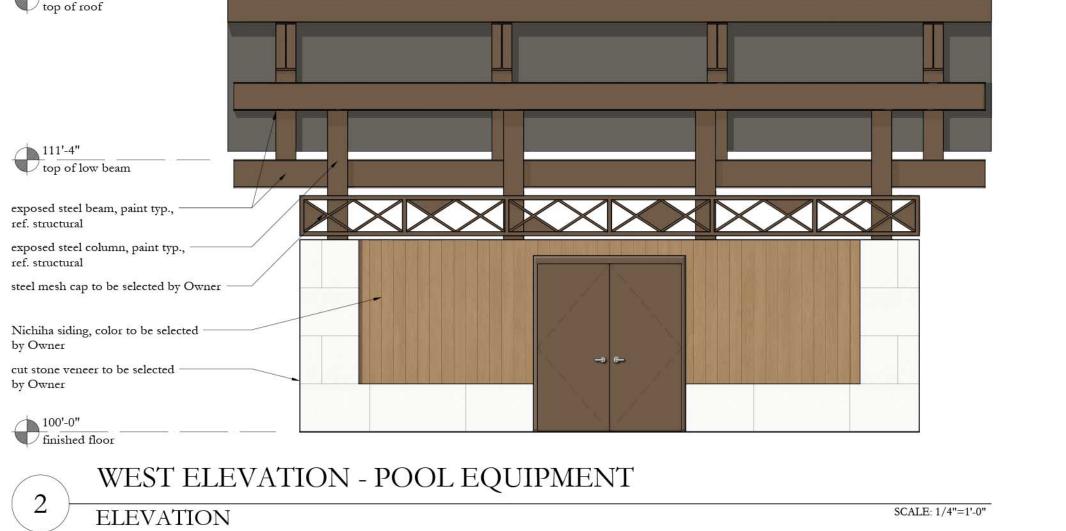

118'-1" top of roof

111'-4" top of low beam

ref. structural

by Owner

4

ref. structural

by Owner

by Owner

2)

100'-0" finished floor

exposed steel beam, paint typ.,

exposed steel column, paint typ., -ref. structural

cut stone veneer to be selected

steel mesh cap to be selected by Owner

ELEVATION