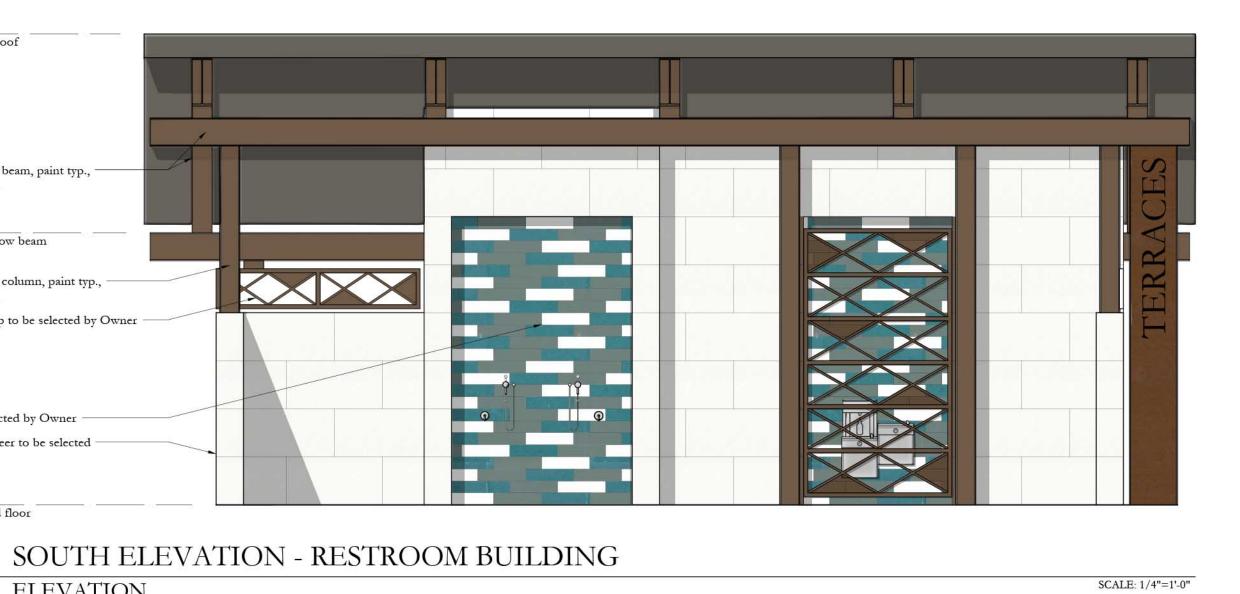

# 119'-8" top of roof 1 standing seam metal roof, —— color to be selected by Owner 111'-4" top of low beam exposed steel beam, paint typ.,ref. structural exposed steel column, paint typ.,ref. structural cut stone veneer to be selected by Owner 100'-0" finished floor

ELEVATION

- -

3

119'-8" top of roof

exposed steel beam, paint typ., -ref. structural

exposed steel column, paint typ., ref. structural

tile to be selected by Owner

by Owner

100'-0" finished floor

cut stone veneer to be selected

steel mesh cap to be selected by Owner -

ELEVATION

111'-4" top of low beam