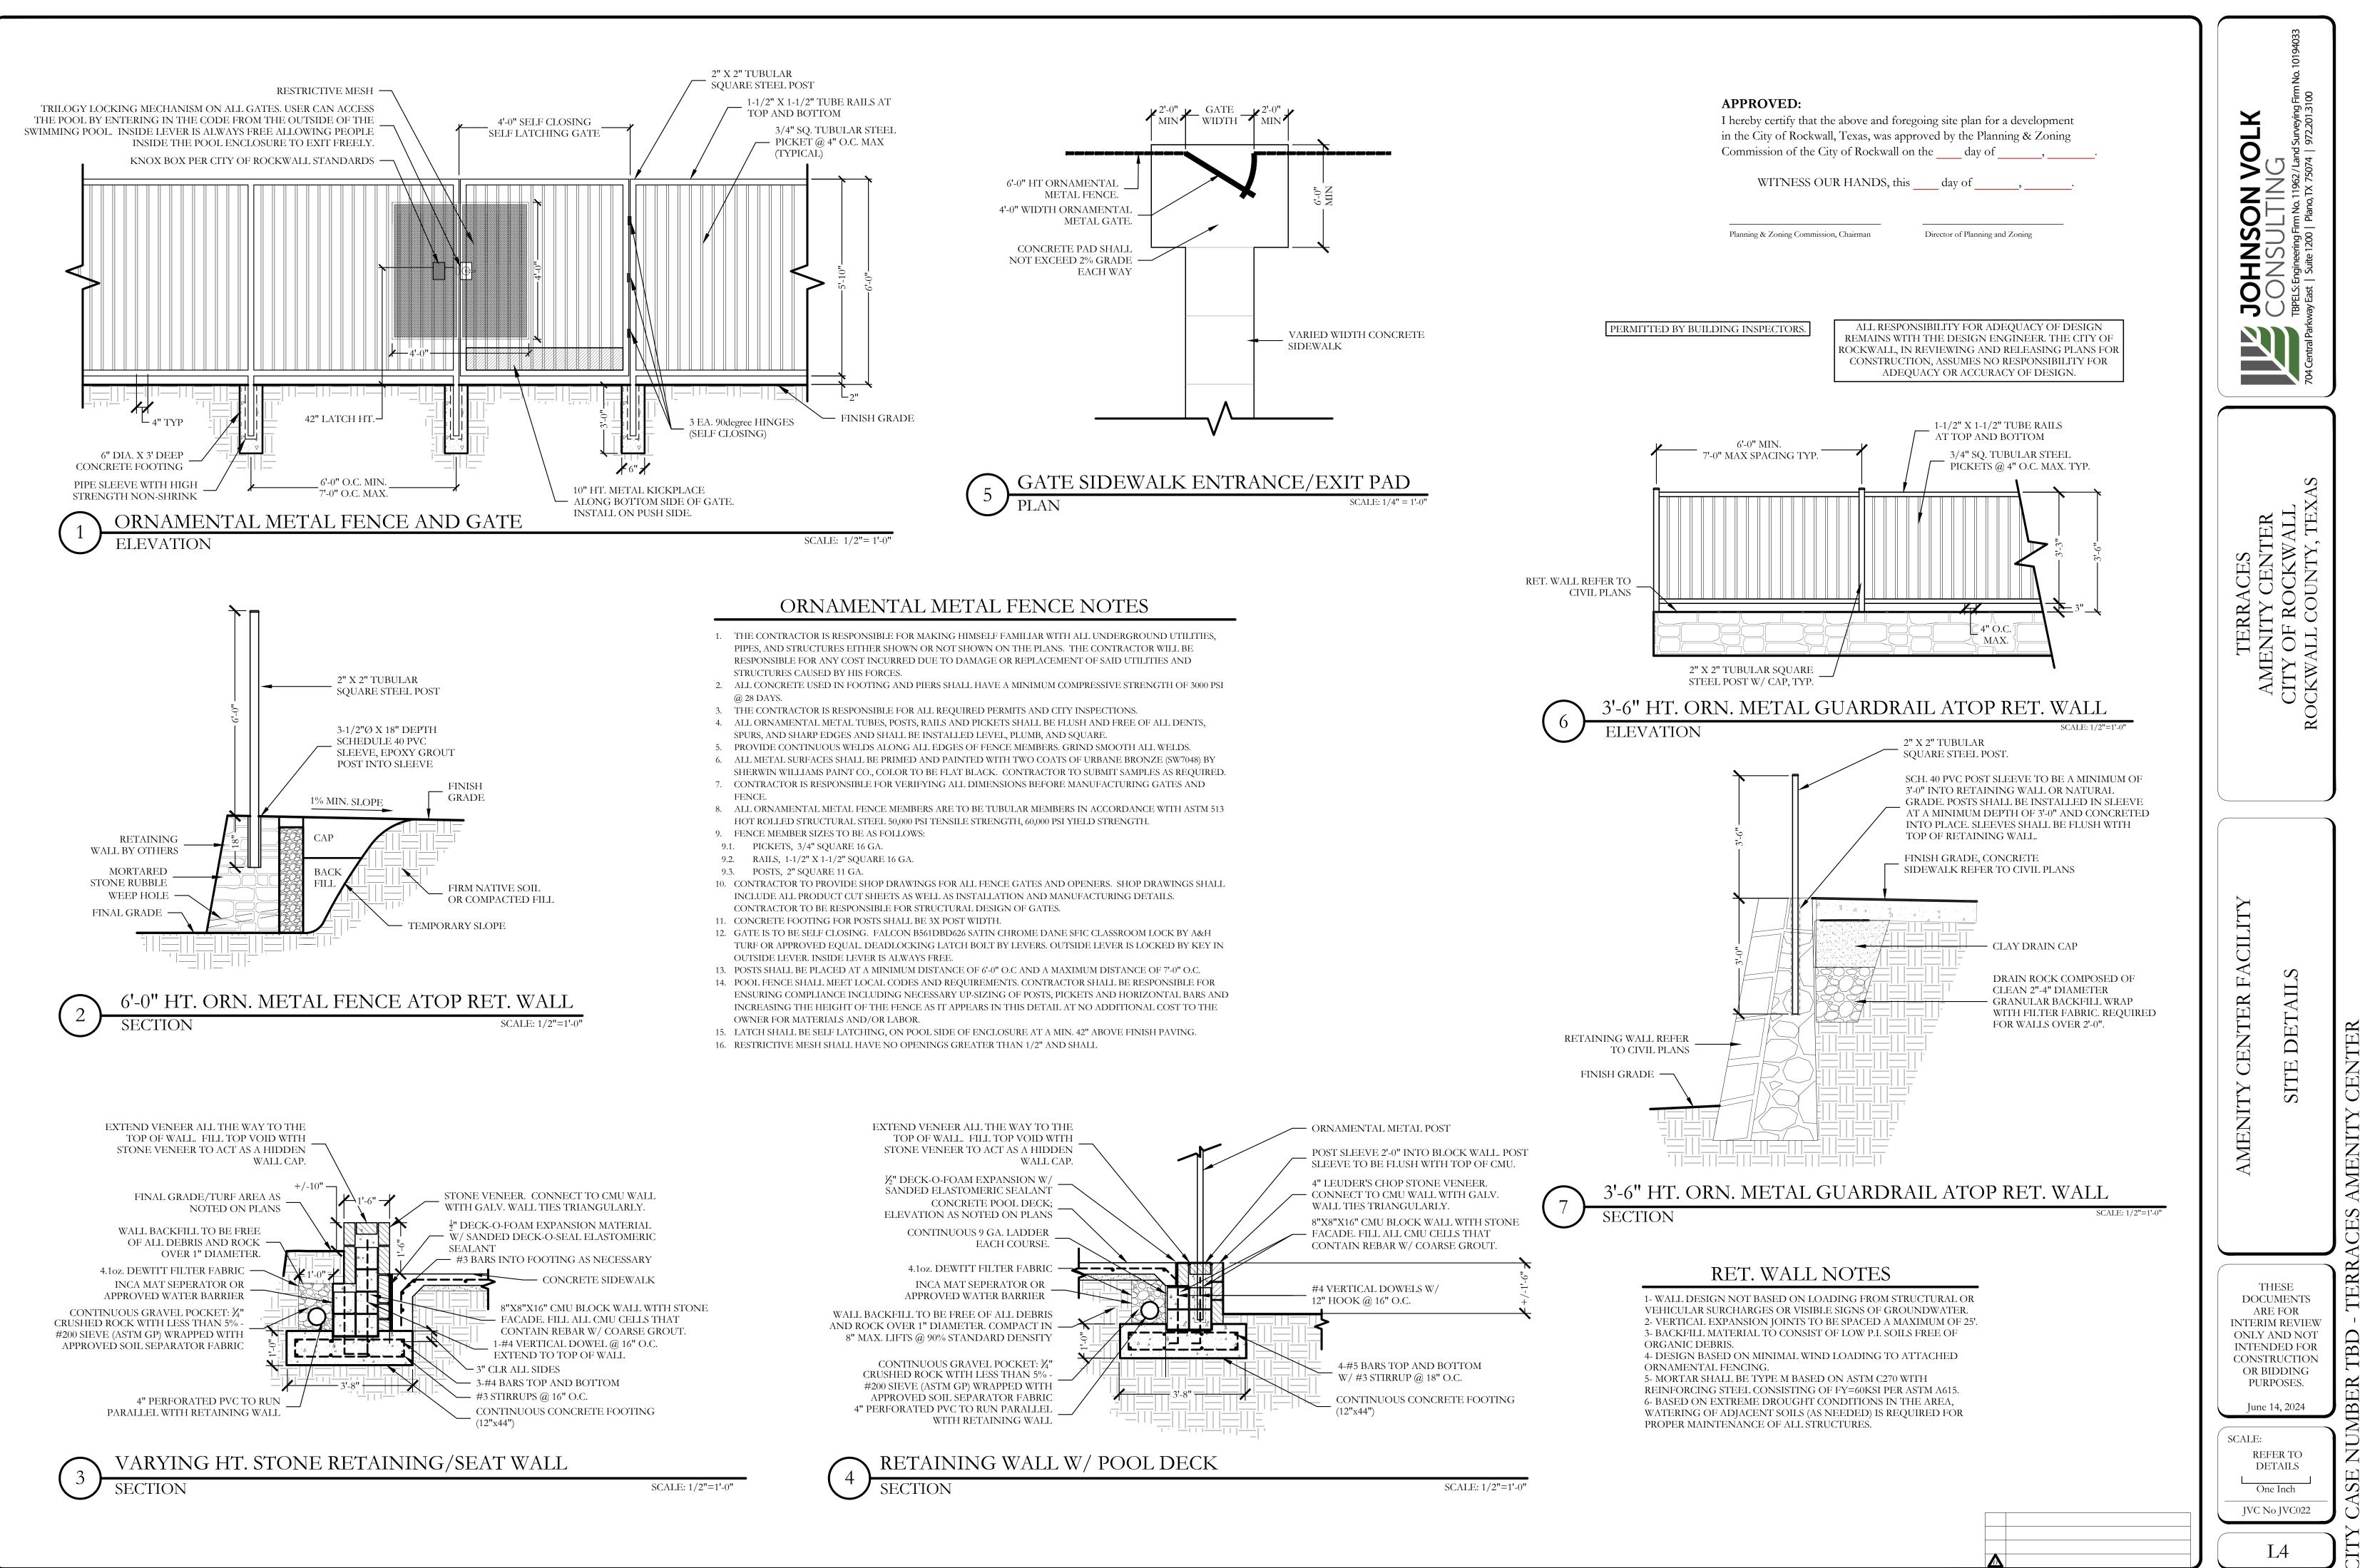

-----|----------|-------------------|----------|---------------|----------|---------|
|            | 164 S.F. | -       | 164 S.F. | -                 | 206 S.F. | (             | 206 S.F. | -       |
|            | 164 S.F. | 100.00% | 164 S.F. | 100.00%           | 206 S.F. | 100.00%       | 206 S.F. | 100%    |
|            | 164 S.F. | 100.00% | 164 S.F. | 100.00%           | 206 S.F. | 100.00%       | 69 S.F.  | 43.13%  |
|            |          | -       | -        | 6 <del>,1</del> 0 | 175      | 1 <del></del> | 91 S.F.  | 56.87%  |
| MATERIALS) | 174      | -       |          | -                 |          | (77)          | 46 S.F.  |         |
|            | 17.9     | -       |          | 127               |          | (77)          | -        | -       |





SCALE: 1/4"=1'-0"







AMENITY ( ACES  $\simeq$ TER TBD BER Ζ ASE r





APPROV I hereby ce in the City Commissio

W]

Planning & Zo

|                                                 |                                                                                                                                                                                                                                                                                                                                                                                   |                                                                                                                                                                                     | DOWN