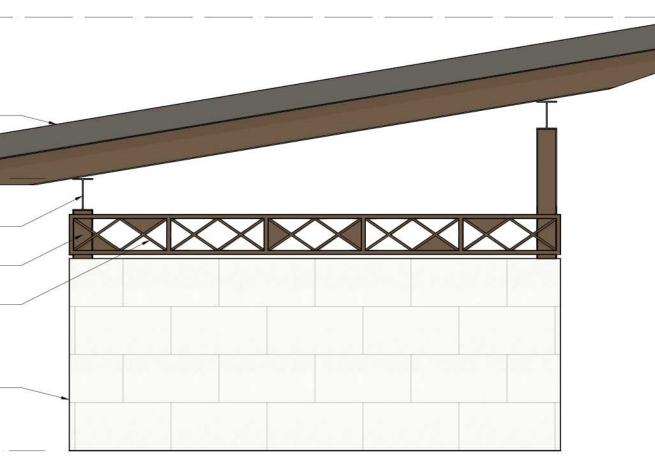

118'-1" top of roof

111'-4" top of low beam

ref. structural

by Owner

4

ref. structural

by Owner

by Owner

2)

100'-0" finished floor

exposed steel beam, paint typ.,

exposed steel column, paint typ., -ref. structural

cut stone veneer to be selected

steel mesh cap to be selected by Owner

ELEVATION