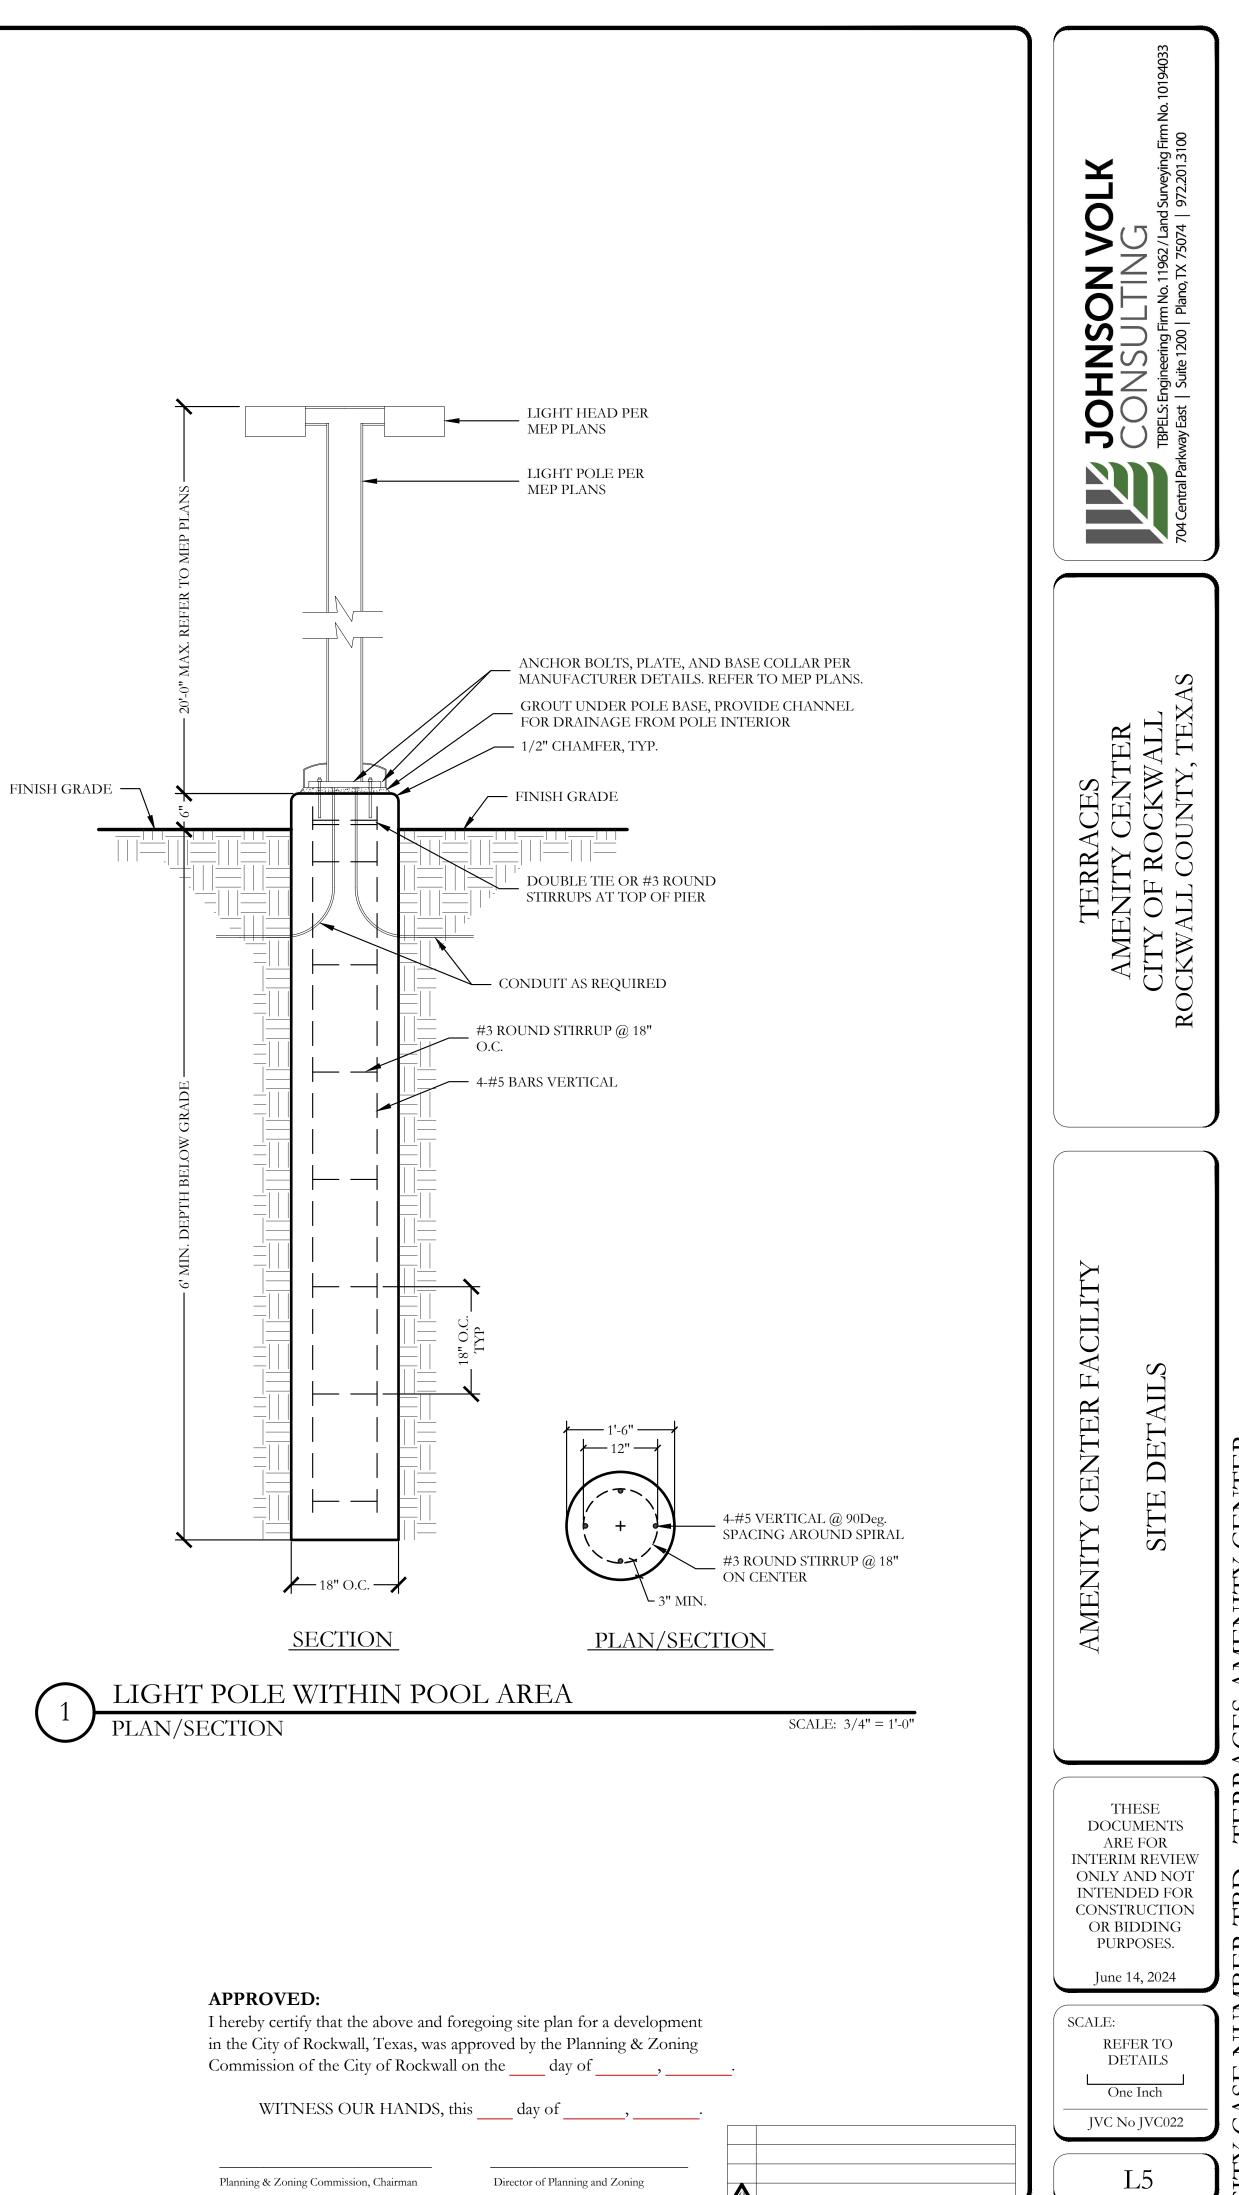

NOTE: RETAINING WALLS OVER 3' IN HEIGHT WILL NEED TO BE ENGINEERED AND A RETAINING WALL PERMIT APPLICATION SHALL BE SUBMITTED TO THE ENGINEERING DEPARTMENT FOR REVIEW.

 $\mathbf{\hat{\bullet}}$ 