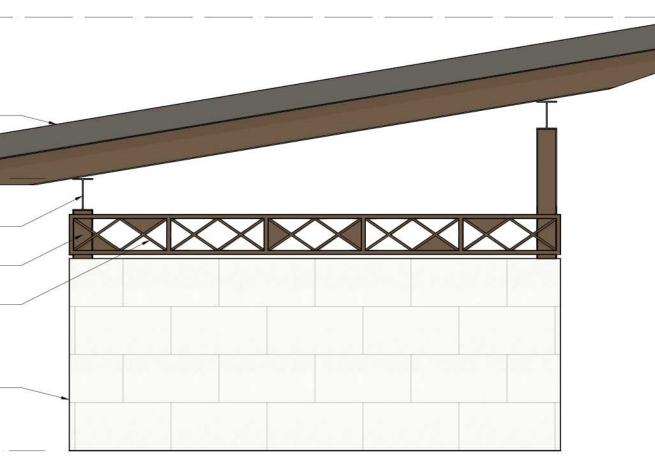

# **BUILDING MATERIAL CALCULATIONS**

Material

TOTAL SQ FT.

PRIMARY MATERIAL TOTALS CUT STONE VENEER

NICHIHA FIBER CEMENT SIDING

DOORS/WINDOWS/TRIM (COLOR TO MATCH ADJACENT STANDING SEAM METAL ROOF NOTE: ALUMINUM GUTTERS AND DOWNSPOUTS ARE TO BE PROVIDED BY CONTRACTOR AND SHALL MATCH ADJACENT BUILDING MATERIALS 118'-1" top of roof standing seam metal roof, color to be selected by Owner top of low beam exposed steel beam, paint typ ref. structural exposed steel column, paint typ., ref. structural steel mesh cap to be selected by Owner cut stone veneer to be selected by Owner 100'-0" finished floor EAST ELEVATION - POOL EQUIPMENT 3 ELEVATION SCALE: 1/4"=1'-0"