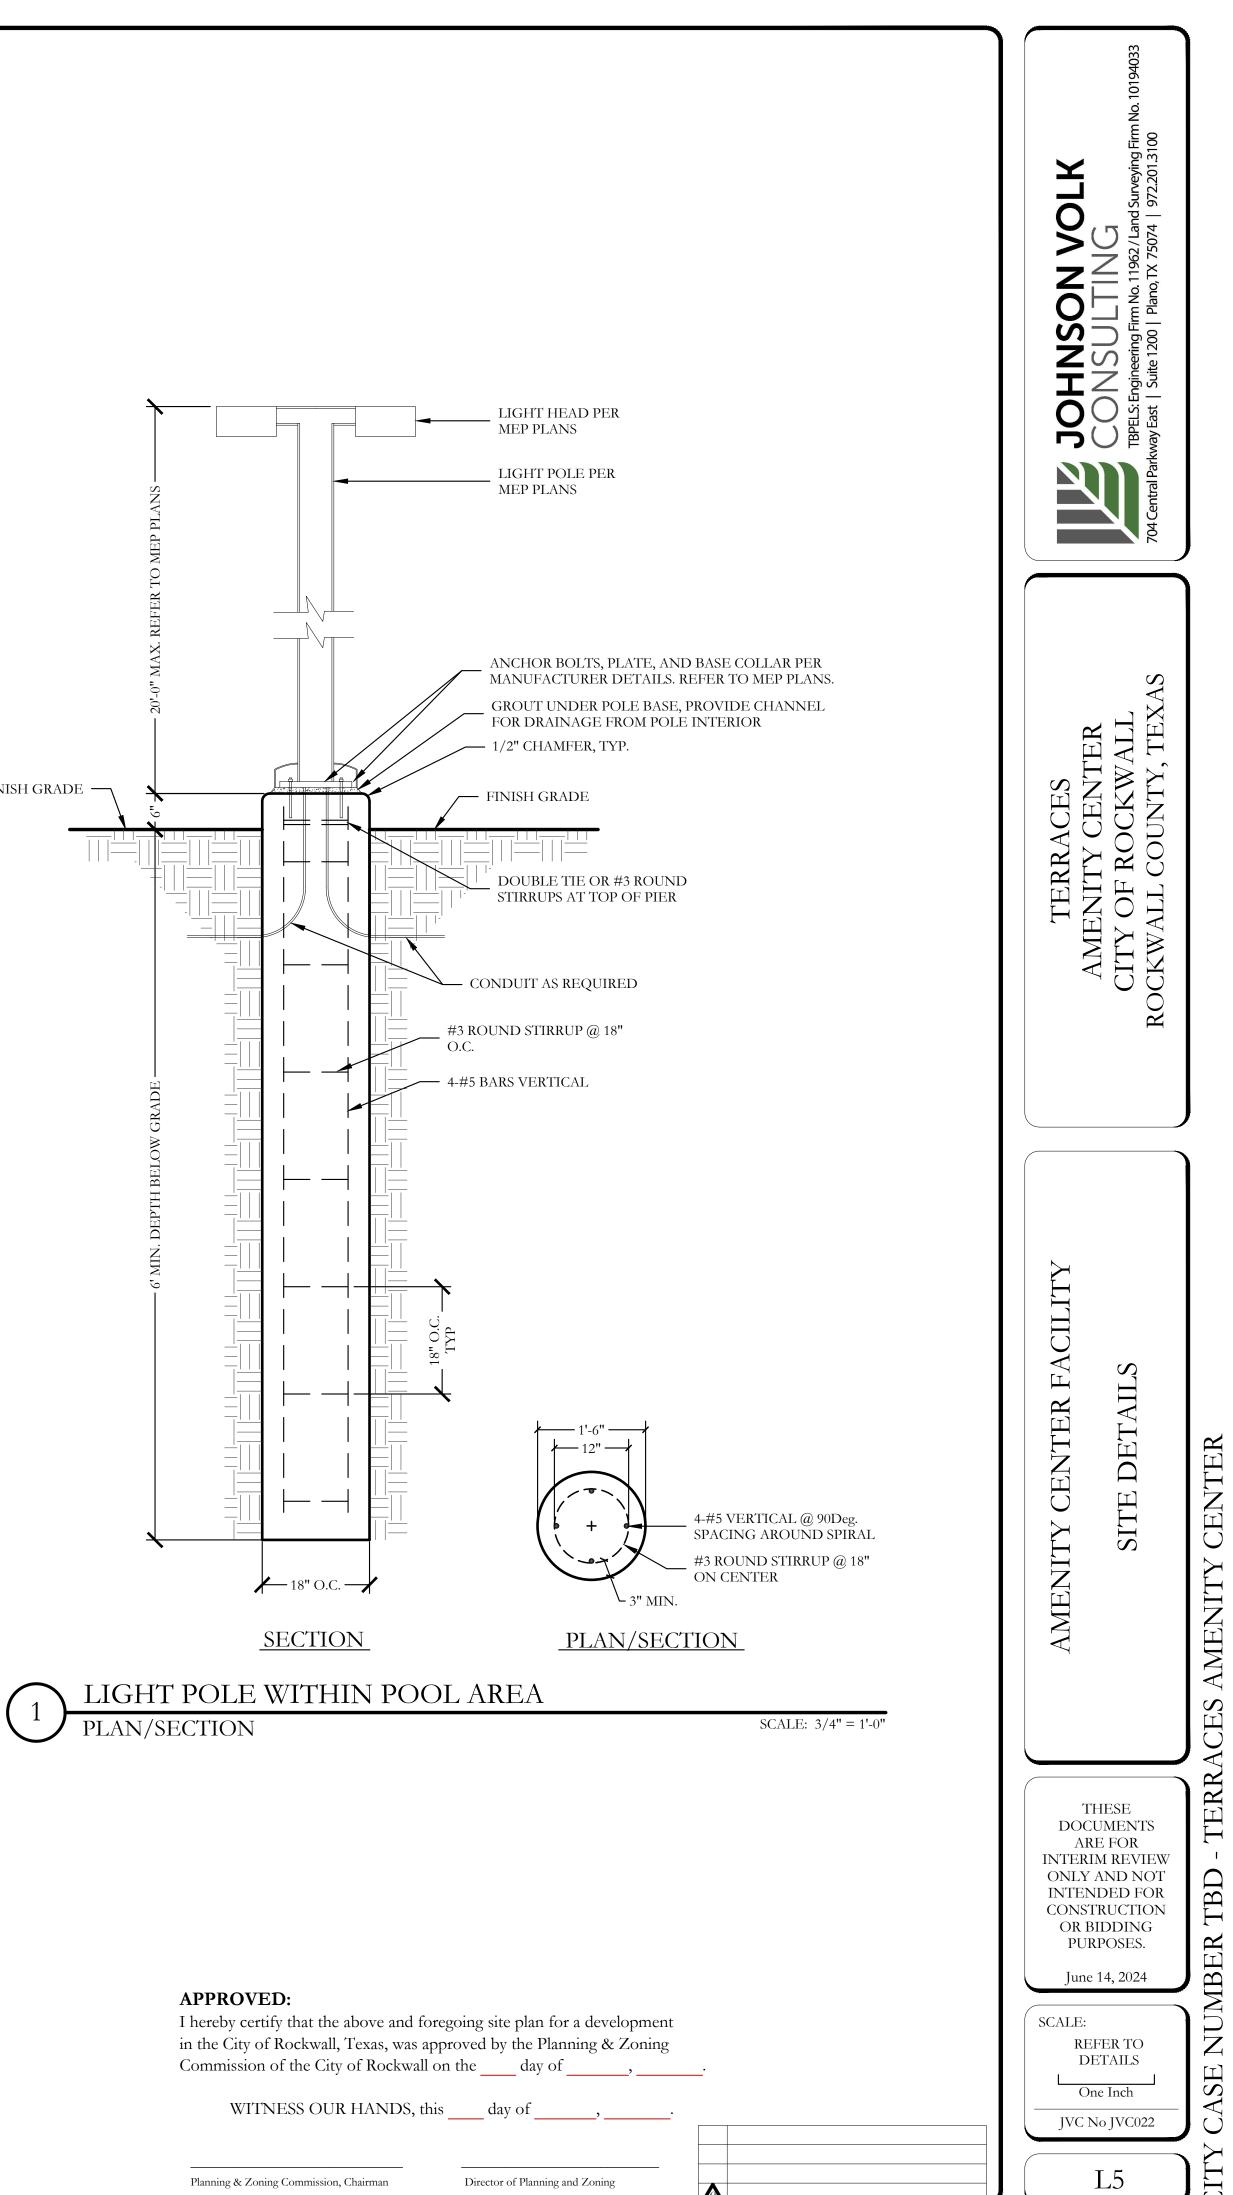

---|----------|-------------------|----------|---------------|----------|---------|
|            | 164 S.F. | -       | 164 S.F. | -                 | 206 S.F. | (             | 206 S.F. | -       |
|            | 164 S.F. | 100.00% | 164 S.F. | 100.00%           | 206 S.F. | 100.00%       | 206 S.F. | 100%    |
|            | 164 S.F. | 100.00% | 164 S.F. | 100.00%           | 206 S.F. | 100.00%       | 69 S.F.  | 43.13%  |
|            |          | -       | -        | 6 <del>,1</del> 0 | 175      | 1 <del></del> | 91 S.F.  | 56.87%  |
| MATERIALS) | 174      | -       |          | -                 |          | (77)          | 46 S.F.  |         |
|            | 17.9     | -       |          | 127               |          | (77)          | -        | -       |





SCALE: 1/4"=1'-0"







AMENITY ( ACES  $\simeq$ TER TBD BER Ζ ASE r





APPROV I hereby ce in the City Commissio

W]

Planning & Zo

|                                                 |                                                                                                                                                                                                                                                                                                                                                                                   |                                                                                                                                                                                     | DOWN