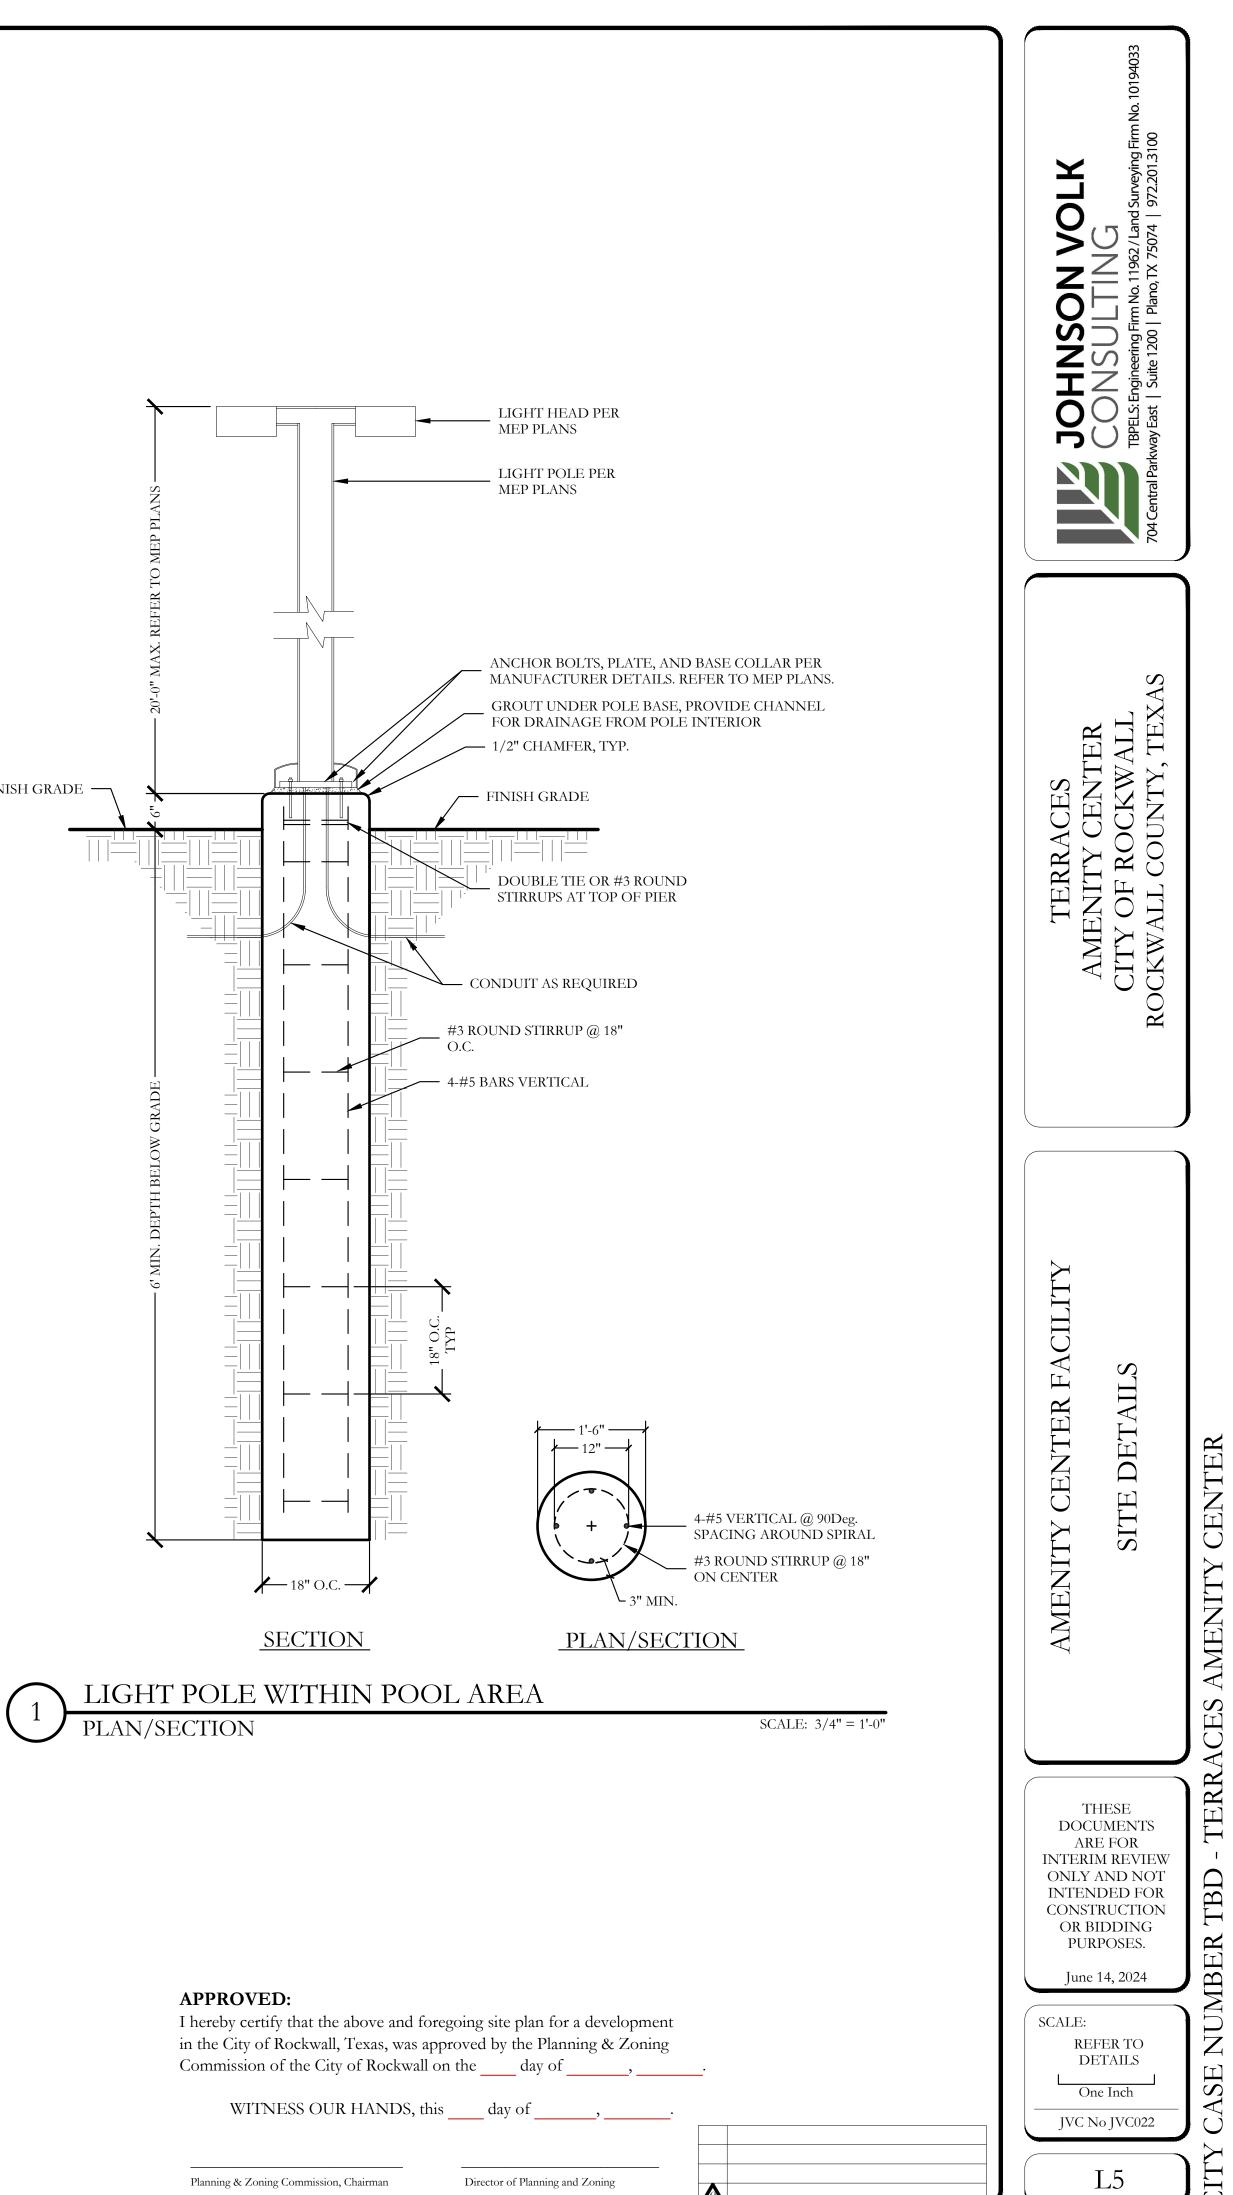

## SITE PLAN NOTES:

- NO 100 YEAR FLOOD PLAIN EXISTS ON PROPERTY.
  FOR ALL BARRIER FREE RAMPS NOTED ON PLAN, REFERENCE THE CITY OF ROCKWALL STANDARD
- CONSTRUCTION DETAILS.ALL PARKING ON SITE IS EXISTING.
- THE POOL PERIMETER FENCING SHALL BE 6'-0" HT. ORNAMENTAL METAL FENCE.
- ALL VEHICULAR AND SIDEWALK PAVING SHOWN ON THESE PLANS SHALL BE MAINTAINED BY THE HOA.