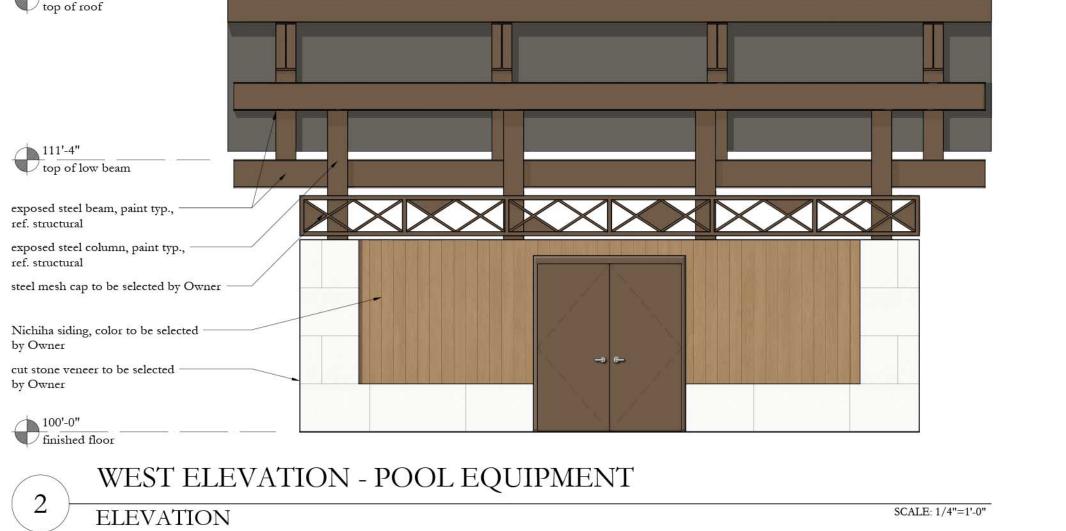

# **BUILDING MATERIAL CALCULATIONS**

Material

TOTAL SQ FT.

PRIMARY MATERIAL TOTALS CUT STONE VENEER

NICHIHA FIBER CEMENT SIDING

DOORS/WINDOWS/TRIM (COLOR TO MATCH ADJACENT STANDING SEAM METAL ROOF NOTE: ALUMINUM GUTTERS AND DOWNSPOUTS ARE TO BE PROVIDED BY CONTRACTOR AND SHALL MATCH ADJACENT BUILDING MATERIALS 118'-1" top of roof standing seam metal roof, color to be selected by Owner top of low beam exposed steel beam, paint typ ref. structural exposed steel column, paint typ., ref. structural steel mesh cap to be selected by Owner cut stone veneer to be selected by Owner 100'-0" finished floor EAST ELEVATION - POOL EQUIPMENT 3 ELEVATION SCALE: 1/4"=1'-0"