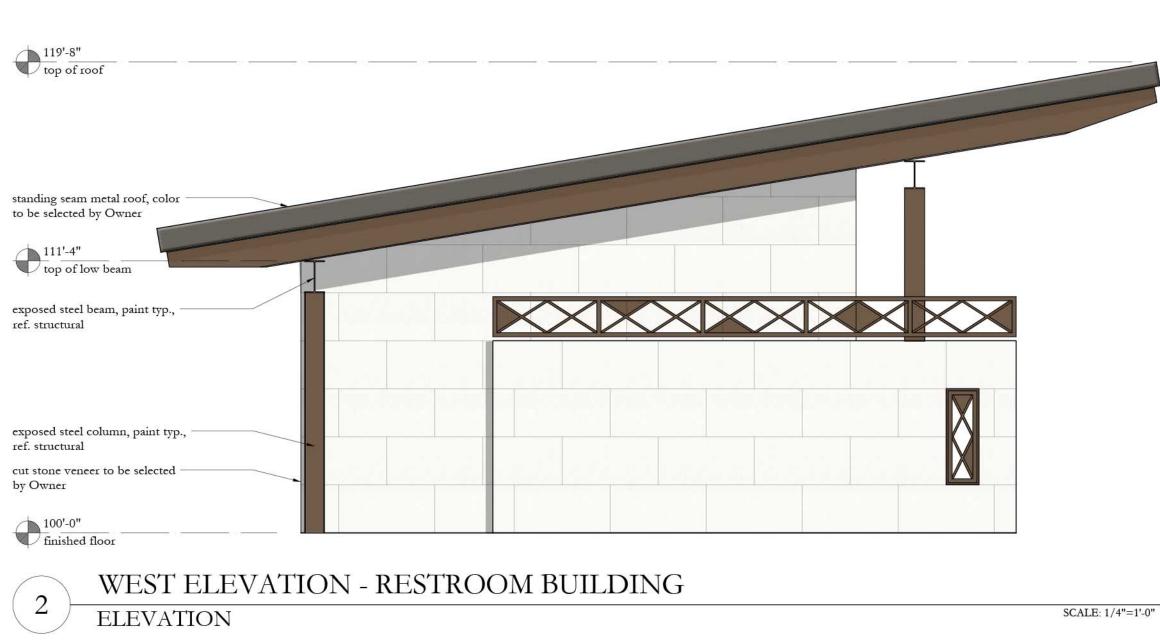

# 119'-8" top of roof 1 standing seam metal roof, —— color to be selected by Owner 111'-4" top of low beam exposed steel beam, paint typ.,ref. structural exposed steel column, paint typ.,ref. structural cut stone veneer to be selected by Owner 100'-0" finished floor

ELEVATION

- -

3

119'-8" top of roof

exposed steel beam, paint typ., -ref. structural

exposed steel column, paint typ., ref. structural

tile to be selected by Owner

by Owner

100'-0" finished floor

cut stone veneer to be selected

steel mesh cap to be selected by Owner -

ELEVATION

111'-4" top of low beam