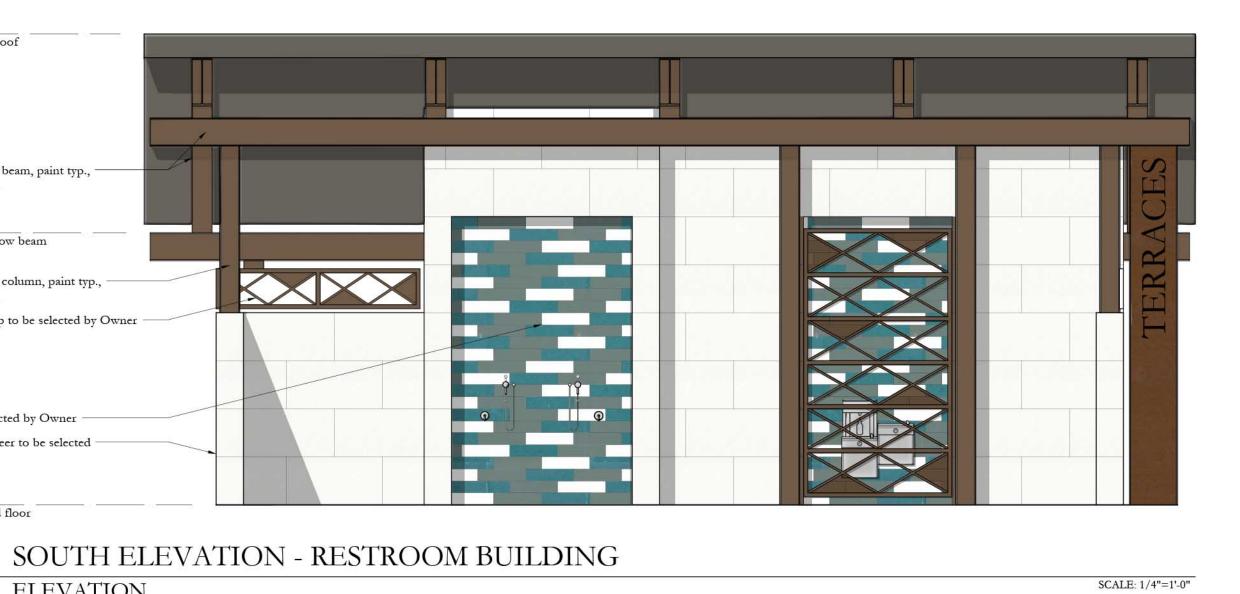

# NORTH ELEVATION - RESTROOM BUILDING

SCALE: 1/4"=1'-0"

SCALE: 1/4"=1'-0"

|                         |                | TBPELS: Engineering Firm No. 11962 / Land Surveying Firm No. 10194033 | 704 Central Parkway East   Suite 1200   Plano, TX 75074   972.201.3100 |
|-------------------------|----------------|-----------------------------------------------------------------------|------------------------------------------------------------------------|
| TERRACES                | AMENITY CENTER | CITY OF ROCKWALL                                                      | ROCKWALL COUNTY, TEXAS                                                 |
| AMENITY CENTER FACILITY |                | <b>EXTERIOR ELEVATIONS - RESTROOM</b>                                 | BUILDING                                                               |
|                         | One<br>C No    | TO PI<br>Inch<br>JVC0                                                 | <br>22                                                                 |

WITNESS OUR HANDS, this \_\_\_\_\_ day of \_\_\_\_\_, \_\_\_\_\_.

Planning & Zoning Commission, Chairman

Director of Planning and Zoning

| BUILDING MATERIAL CALCULATIONS                         |              |          |          |                |          |         |          |         |
|--------------------------------------------------------|--------------|----------|----------|----------------|----------|---------|----------|---------|
| Material                                               | North        | Percent  | South    | Percent        | East     | Percent | West     | Percent |
| TOTAL SQ FT.                                           | 438 S.F.     | -        | 535 S.F. |                | 385 S.F. | (       | 385 S.F. | -       |
| PRIMARY MATERIAL TOTALS                                | 438 S.F.     | 100.00%  | 370 S.F. | 69.16%         | 385 S.F. | 100.00% | 385 S.F. | 100%    |
| CUT STONE VENEER                                       | 438 S.F.     | 79.81%   | 370 S.F. | 69.16%         | 198 S.F. | 51.43%  | 385 S.F. | 100%    |
| NICHIHA FIBER CEMENT SIDING                            | <u>18</u> 33 | <u>4</u> | 2        | 82             | 187 S.F. | 48.57%  | <u>e</u> | 2       |
| SECONDARY MATERIALS                                    | 122          | 2        | 165 S.F. | 30.84%         |          | (2)     | -        | 2       |
| TILE AT SHOWER/DRINKING FOUNTAINS                      | 1211         | -        | 165 S.F. | 30.84%         | (2)      | (11)    | -        | 2       |
| DOORS/WINDOWS/TRIM (COLOR TO MATCH ADJACENT MATERIALS) |              | 2        | 2        | ~~             | 327      | (121)   |          | -       |
| STANDING SEAM METAL ROOF                               | (-1)         | -        | -        | 3. <del></del> |          | (=)     | -        | -       |