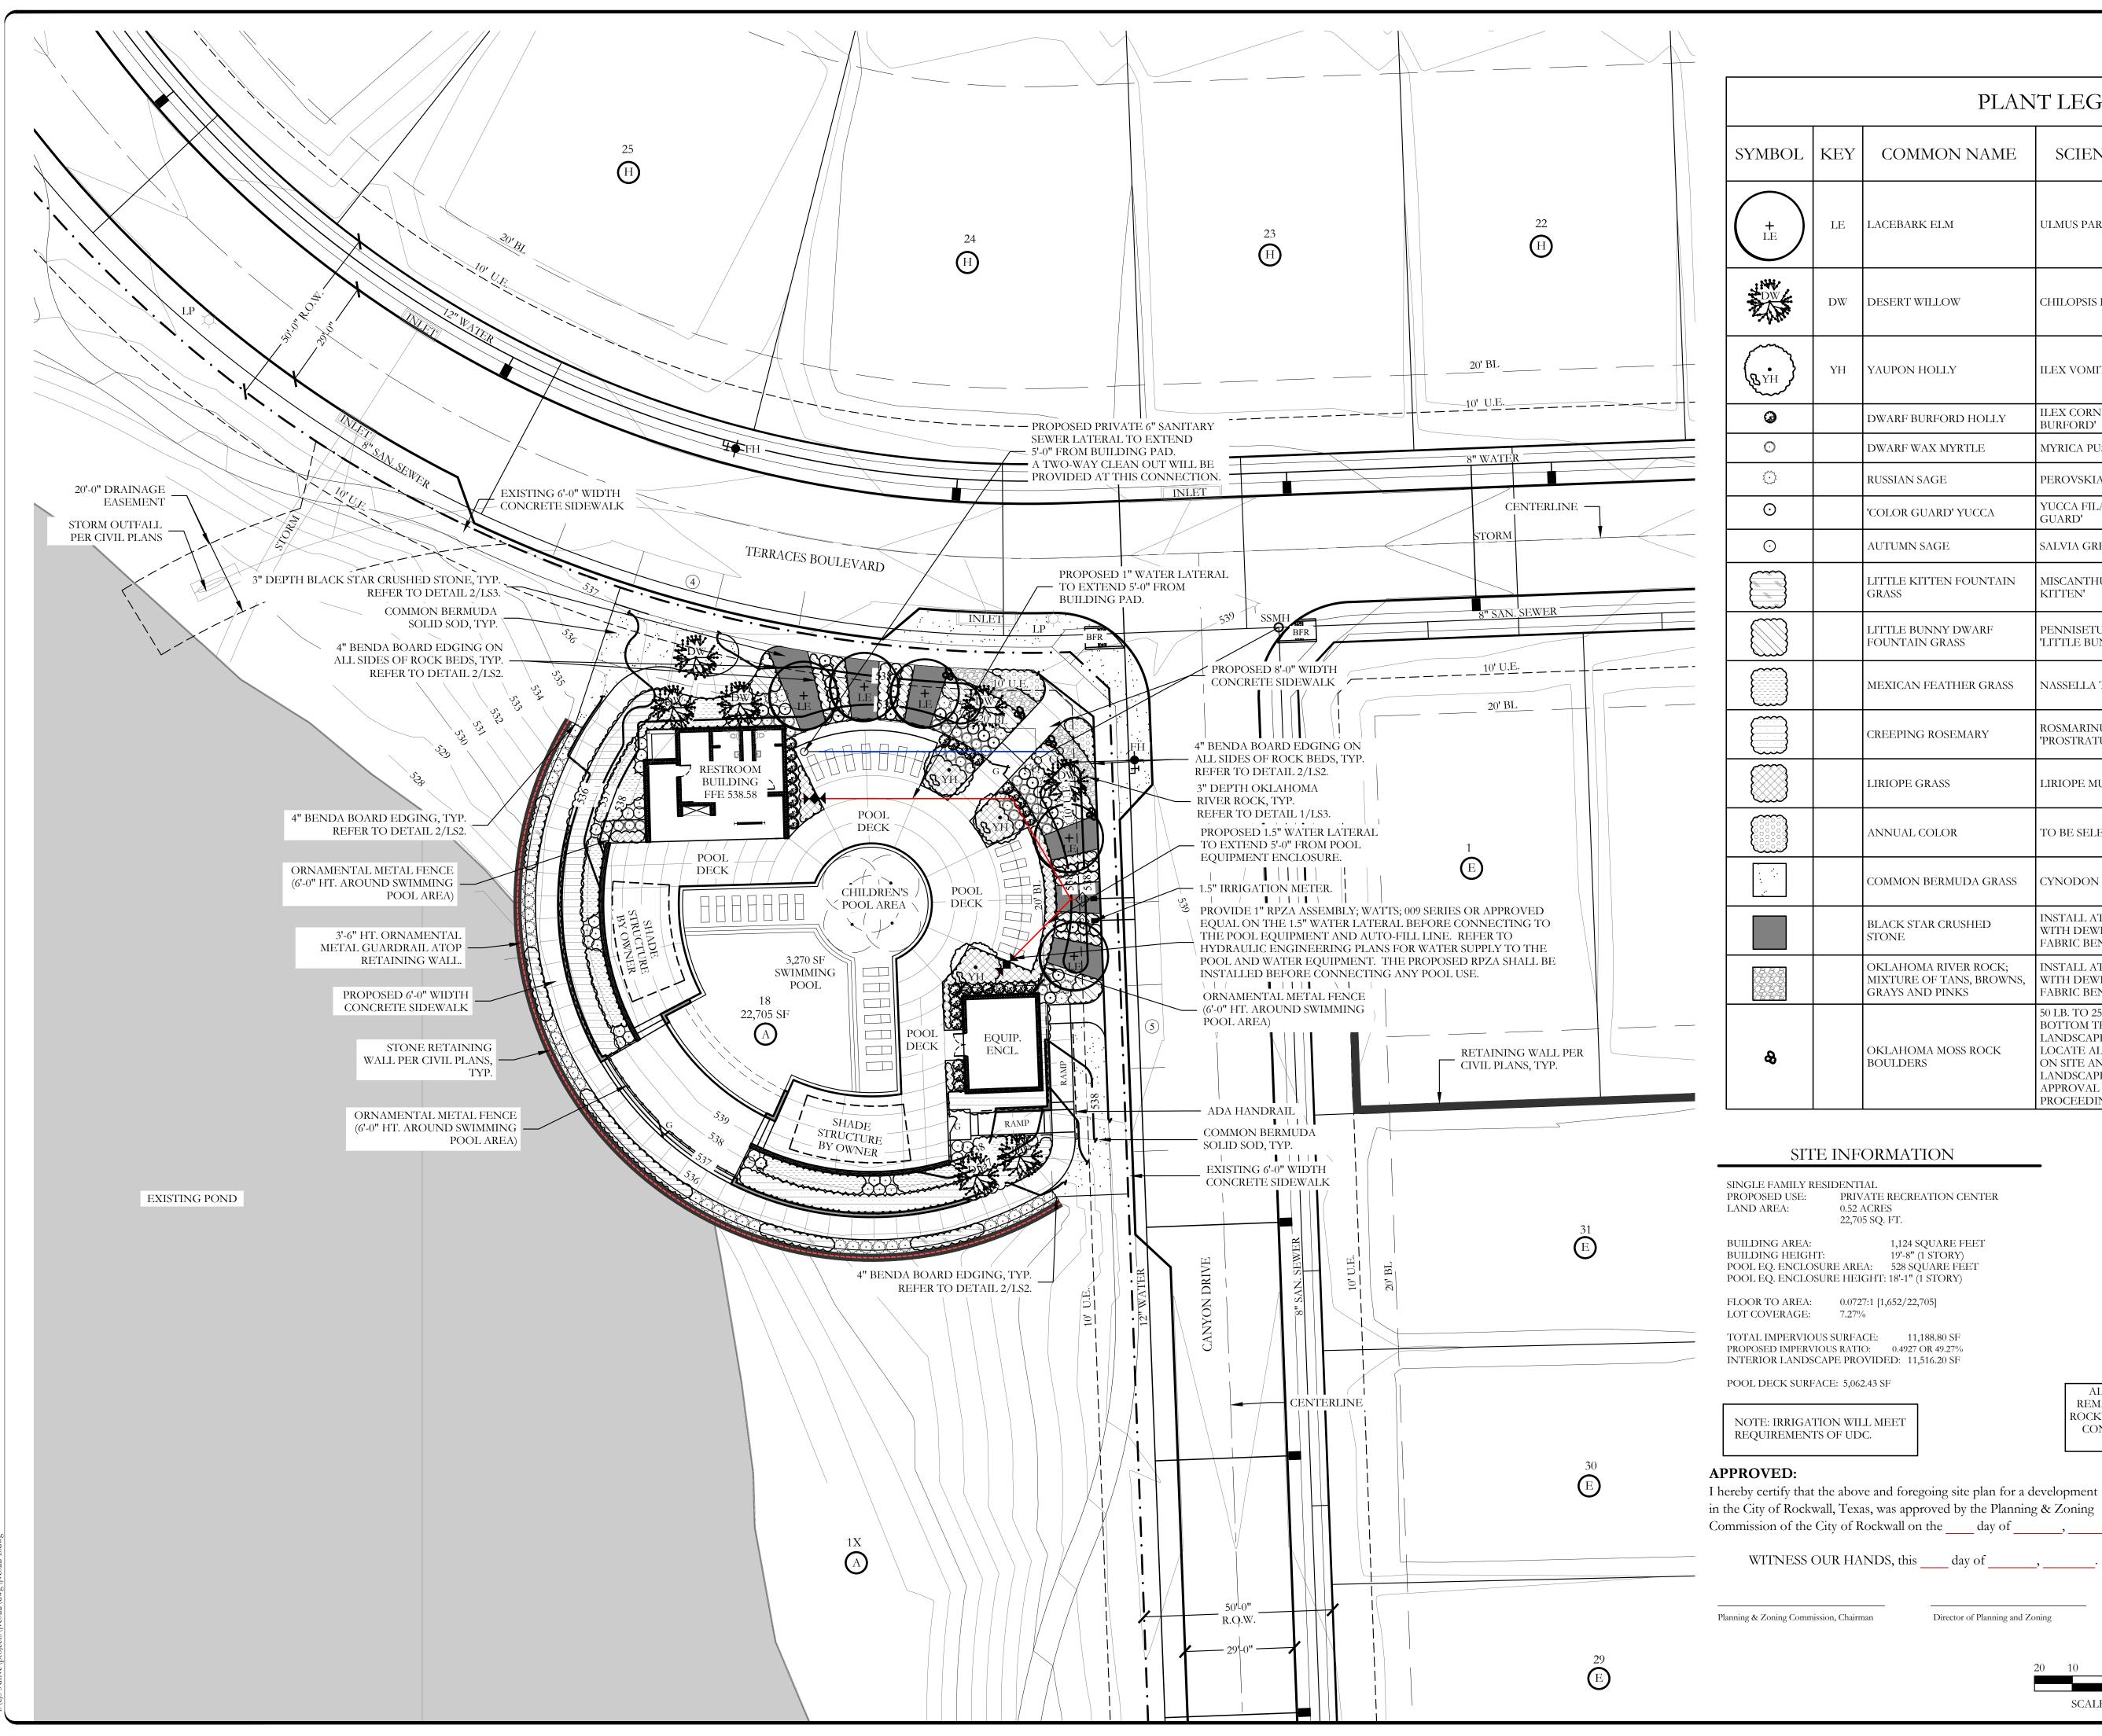

# SITE INFORMATION

| SINGLE FAMILY RESIDENTIAL<br>PROPOSED USE: PRIVATE RECREATION CENTER<br>LAND AREA: 0.52 ACRES<br>22,705 SQ. FT. |                            |  |  |  |  |
|-----------------------------------------------------------------------------------------------------------------|----------------------------|--|--|--|--|
| BUILDING AREA:                                                                                                  | 1,124 SQUARE FEET          |  |  |  |  |
| BUILDING HEIGHT:                                                                                                | 19'-8" (1 STORY)           |  |  |  |  |
| POOL EQ. ENCLOSUR                                                                                               | E AREA: 528 SQUARE FEET    |  |  |  |  |
| POOL EQ. ENCLOSUR                                                                                               | E HEIGHT: 18'-1" (1 STORY) |  |  |  |  |
| FLOOR TO AREA:                                                                                                  | 0.0727:1 [1,652/22,705]    |  |  |  |  |
| LOT COVERAGE:                                                                                                   | 7.27%                      |  |  |  |  |

TOTAL IMPERVIOUS SURFACE:11,188.80 SFPROPOSED IMPERVIOUS RATIO:0.4927 OR 49.27%INTERIOR LANDSCAPE PROVIDED:11,516.20 SF

POOL DECK SURFACE: 5,062.43 SF

## SITE PLAN NOTES:

- NO 100 YEAR FLOOD PLAIN EXISTS ON PROPERTY.
  FOR ALL BARRIER FREE RAMPS NOTED ON PLAN, REFERENCE THE CITY OF ROCKWALL STANDARD
- CONSTRUCTION DETAILS.ALL PARKING ON SITE IS EXISTING.
- THE POOL PERIMETER FENCING SHALL BE 6'-0" HT. ORNAMENTAL METAL FENCE.
- ALL VEHICULAR AND SIDEWALK PAVING SHOWN ON THESE PLANS SHALL BE MAINTAINED BY THE HOA.

NOTE: RETAINING WALLS OVER 3' IN HEIGHT WILL NEED TO BE ENGINEERED AND A RETAINING WALL PERMIT APPLICATION SHALL BE SUBMITTED TO THE ENGINEERING DEPARTMENT FOR REVIEW.

 $\mathbf{\hat{\bullet}}$ 

# SITE INFORMATION

SINGLE FAMILY RESIDENTIAL PROPOSED USE: PRIVATE RECREATION CENTER 0.52 ACRES 22,705 SQ. FT. BUILDING AREA:1,124 SQUARE FEETBUILDING HEIGHT:19'-8" (1 STORY)POOL EQ. ENCLOSURE AREA:528 SQUARE FEET

POOL EQ. ENCLOSURE HEIGHT: 18'-1" (1 STORY)

PROPOSED IMPERVIOUS RATIO: 0.4927 OR 49.27% INTERIOR LANDSCAPE PROVIDED: 11,516.20 SF

POOL DECK SURFACE: 5,062.43 SF

NOTE: IRRIGATION WILL MEET REQUIREMENTS OF UDC.

ALL RESPONSIBILITY FOR ADEQUACY OF DESIGN REMAINS WITH THE DESIGN ENGINEER. THE CITY OF ROCKWALL, IN REVIEWING AND RELEASING PLANS FOR CONSTRUCTION, ASSUMES NO RESPONSIBILITY FOR ADEQUACY OR ACCURACY OF DESIGN.