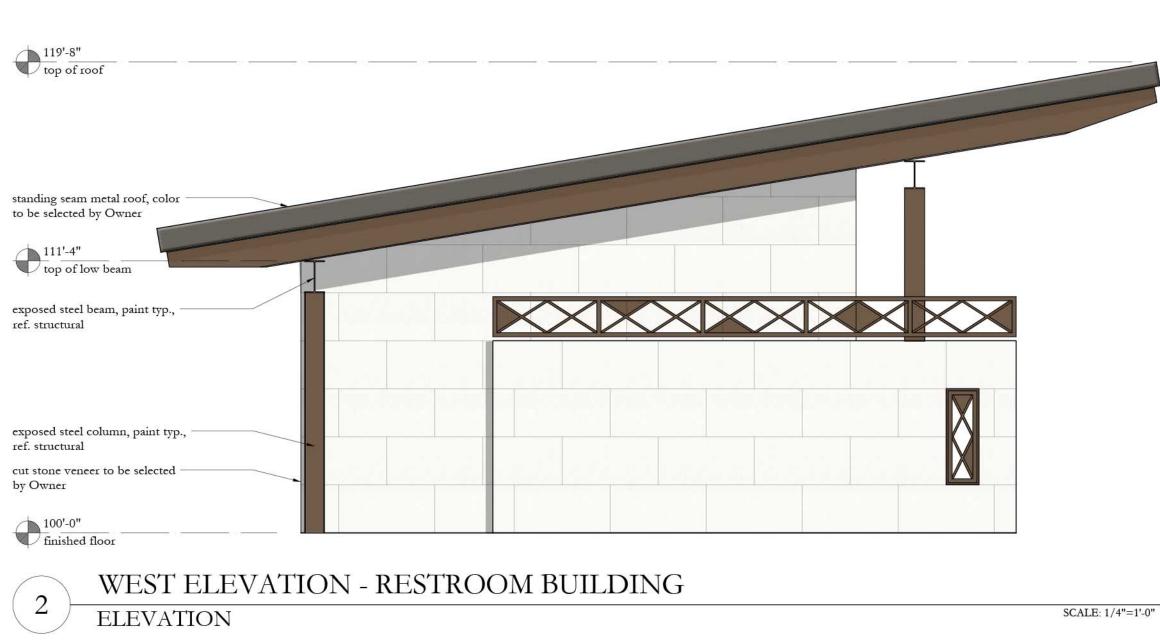

# 119'-8" top of roof 1 standing seam metal roof, —— color to be selected by Owner 111'-4" top of low beam exposed steel beam, paint typ.,ref. structural exposed steel column, paint typ.,ref. structural cut stone veneer to be selected by Owner 100'-0" finished floor