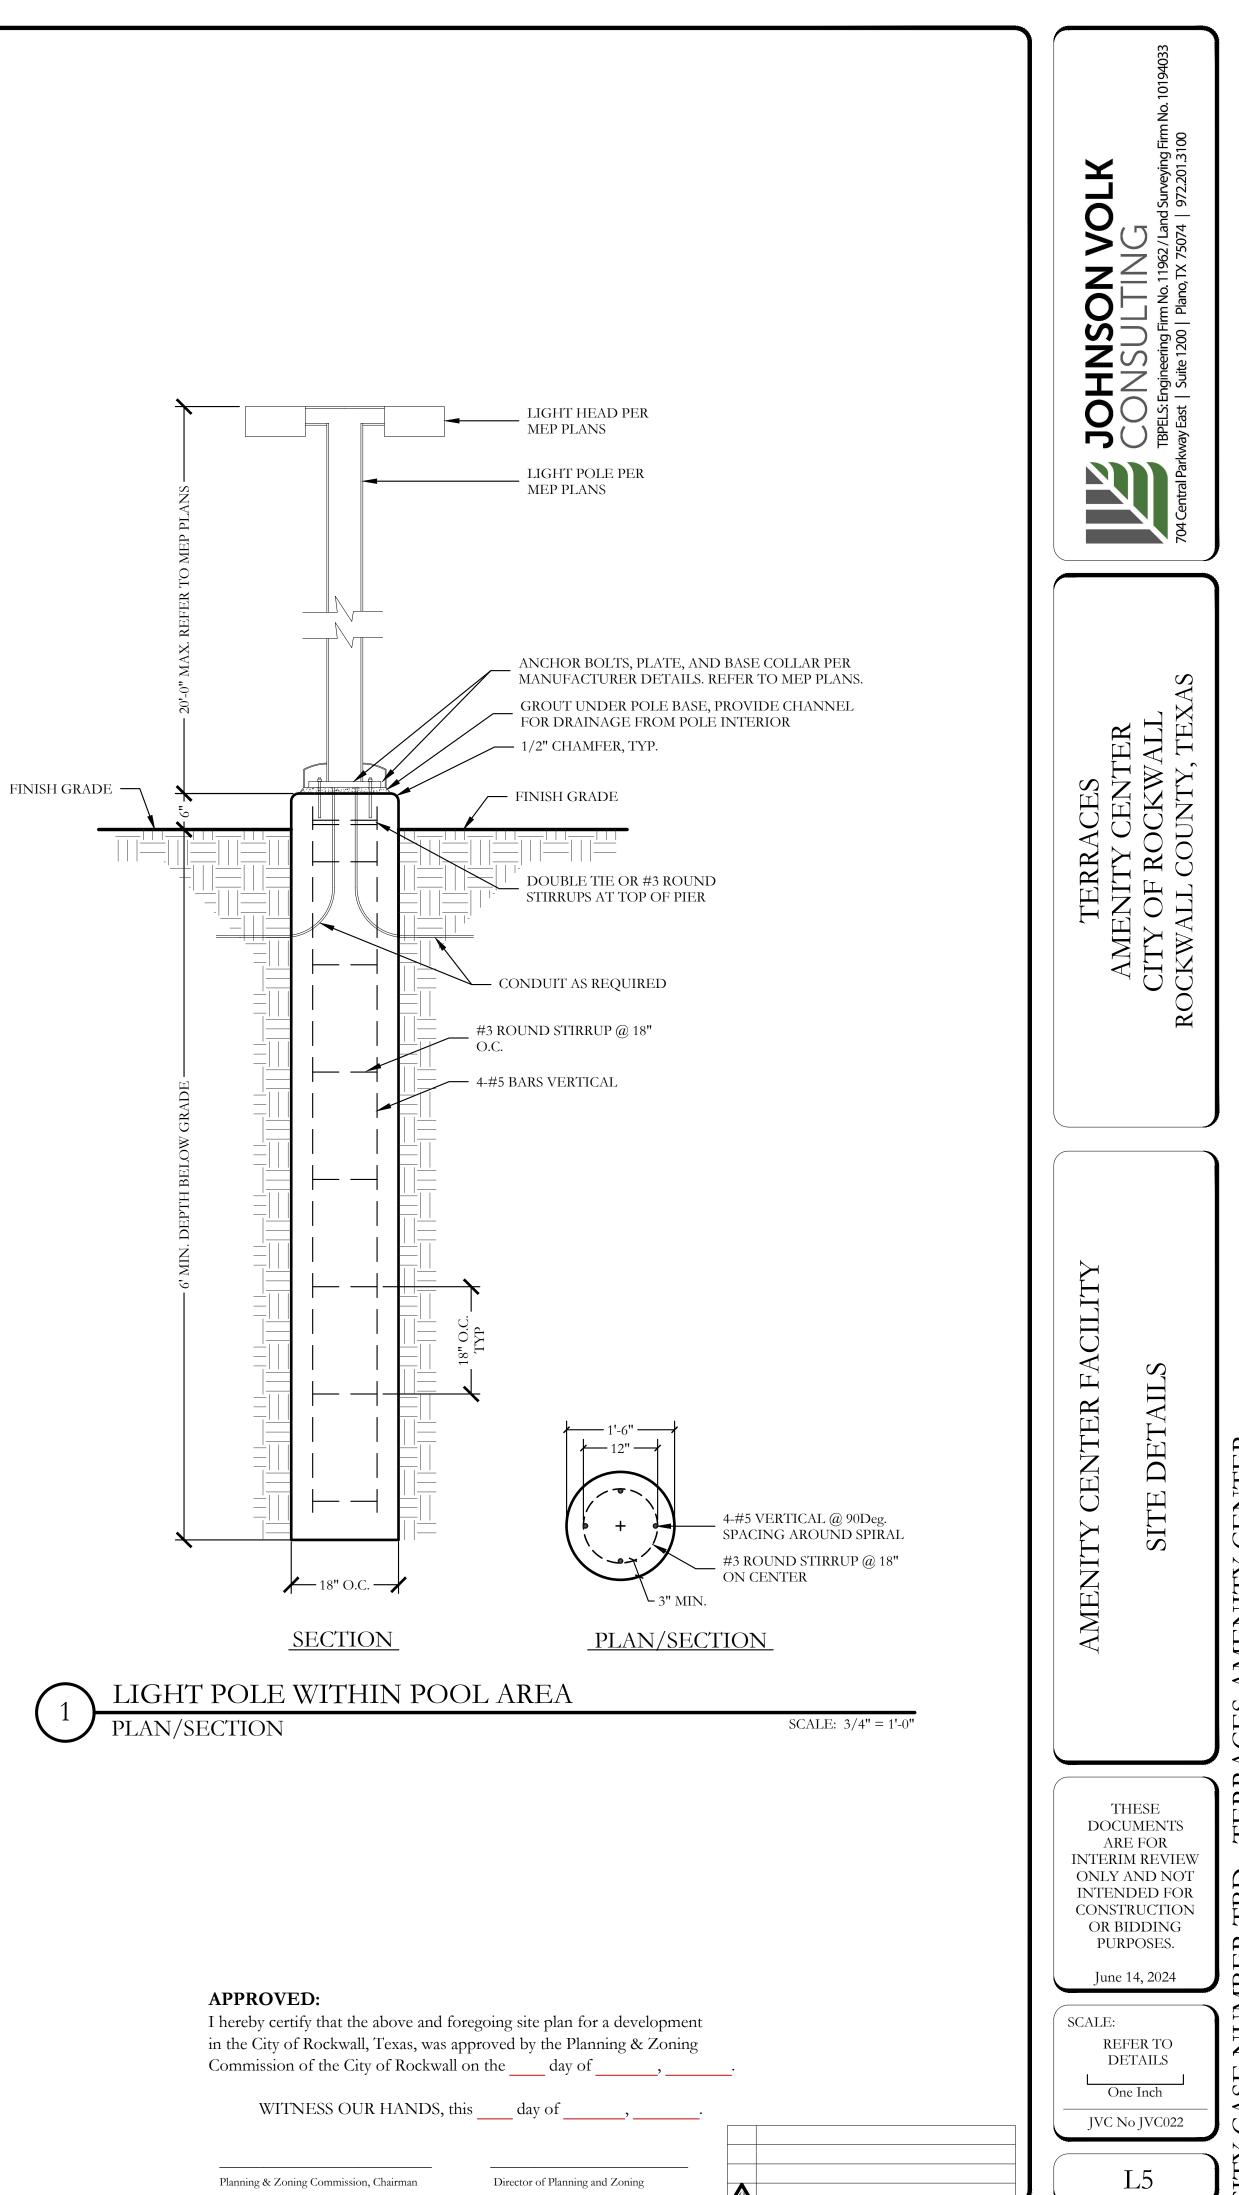

-|----------|-------------------|----------|---------------|----------|---------|
|            | 164 S.F. | -       | 164 S.F. | -                 | 206 S.F. | (             | 206 S.F. | -       |
|            | 164 S.F. | 100.00% | 164 S.F. | 100.00%           | 206 S.F. | 100.00%       | 206 S.F. | 100%    |
|            | 164 S.F. | 100.00% | 164 S.F. | 100.00%           | 206 S.F. | 100.00%       | 69 S.F.  | 43.13%  |
|            |          | -       | -        | 6 <del>,1</del> 0 | 175      | 1 <del></del> | 91 S.F.  | 56.87%  |
| MATERIALS) | 174      | -       |          | -                 |          | (77)          | 46 S.F.  |         |
|            | 17.9     | -       |          | 127               |          | (77)          | -        | -       |





SCALE: 1/4"=1'-0"







AMENITY ( ACES  $\simeq$ TER TBD BER Ζ ASE r





APPROV I hereby ce in the City Commissio

W]

Planning & Zo

|                                                 |                                                                                                                                                                                                                                                                                                                                                                                   |                                                                                                                                                                                     | DOWN