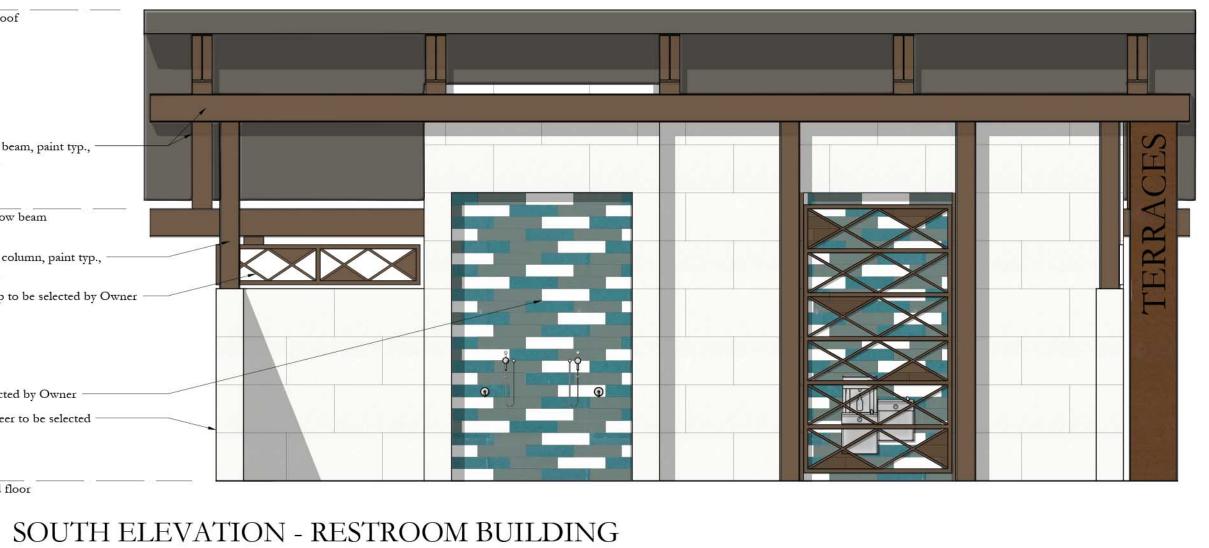

ELEVATION

- -

3

119'-8" top of roof

exposed steel beam, paint typ., -ref. structural

exposed steel column, paint typ., ref. structural

tile to be selected by Owner

by Owner

100'-0" finished floor

cut stone veneer to be selected

steel mesh cap to be selected by Owner -

ELEVATION

111'-4" top of low beam