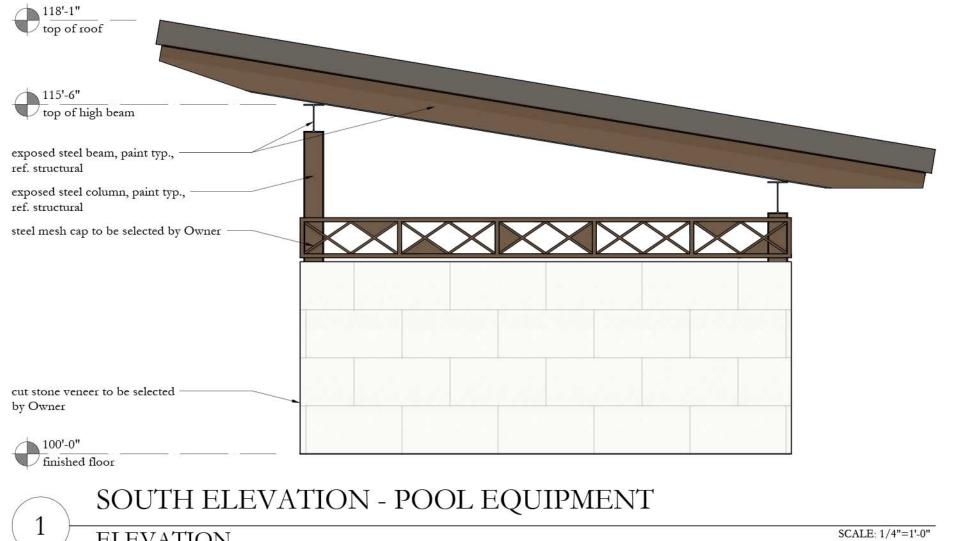

118'-1" top of roof

111'-4" top of low beam

ref. structural

by Owner

4

ref. structural

by Owner

by Owner

2)

100'-0" finished floor

exposed steel beam, paint typ.,

exposed steel column, paint typ., -ref. structural

cut stone veneer to be selected

steel mesh cap to be selected by Owner

ELEVATION

# **BUILDING MATERIAL CALCULATIONS**

Material

TOTAL SQ FT.

PRIMARY MATERIAL TOTALS CUT STONE VENEER

NICHIHA FIBER CEMENT SIDING

DOORS/WINDOWS/TRIM (COLOR TO MATCH ADJACENT STANDING SEAM METAL ROOF NOTE: ALUMINUM GUTTERS AND DOWNSPOUTS ARE TO BE PROVIDED BY CONTRACTOR AND SHALL MATCH ADJACENT BUILDING MATERIALS 118'-1" top of roof standing seam metal roof, color to be selected by Owner top of low beam exposed steel beam, paint typ ref. structural exposed steel column, paint typ., ref. structural steel mesh cap to be selected by Owner cut stone veneer to be selected by Owner 100'-0" finished floor EAST ELEVATION - POOL EQUIPMENT 3 ELEVATION SCALE: 1/4"=1'-0"