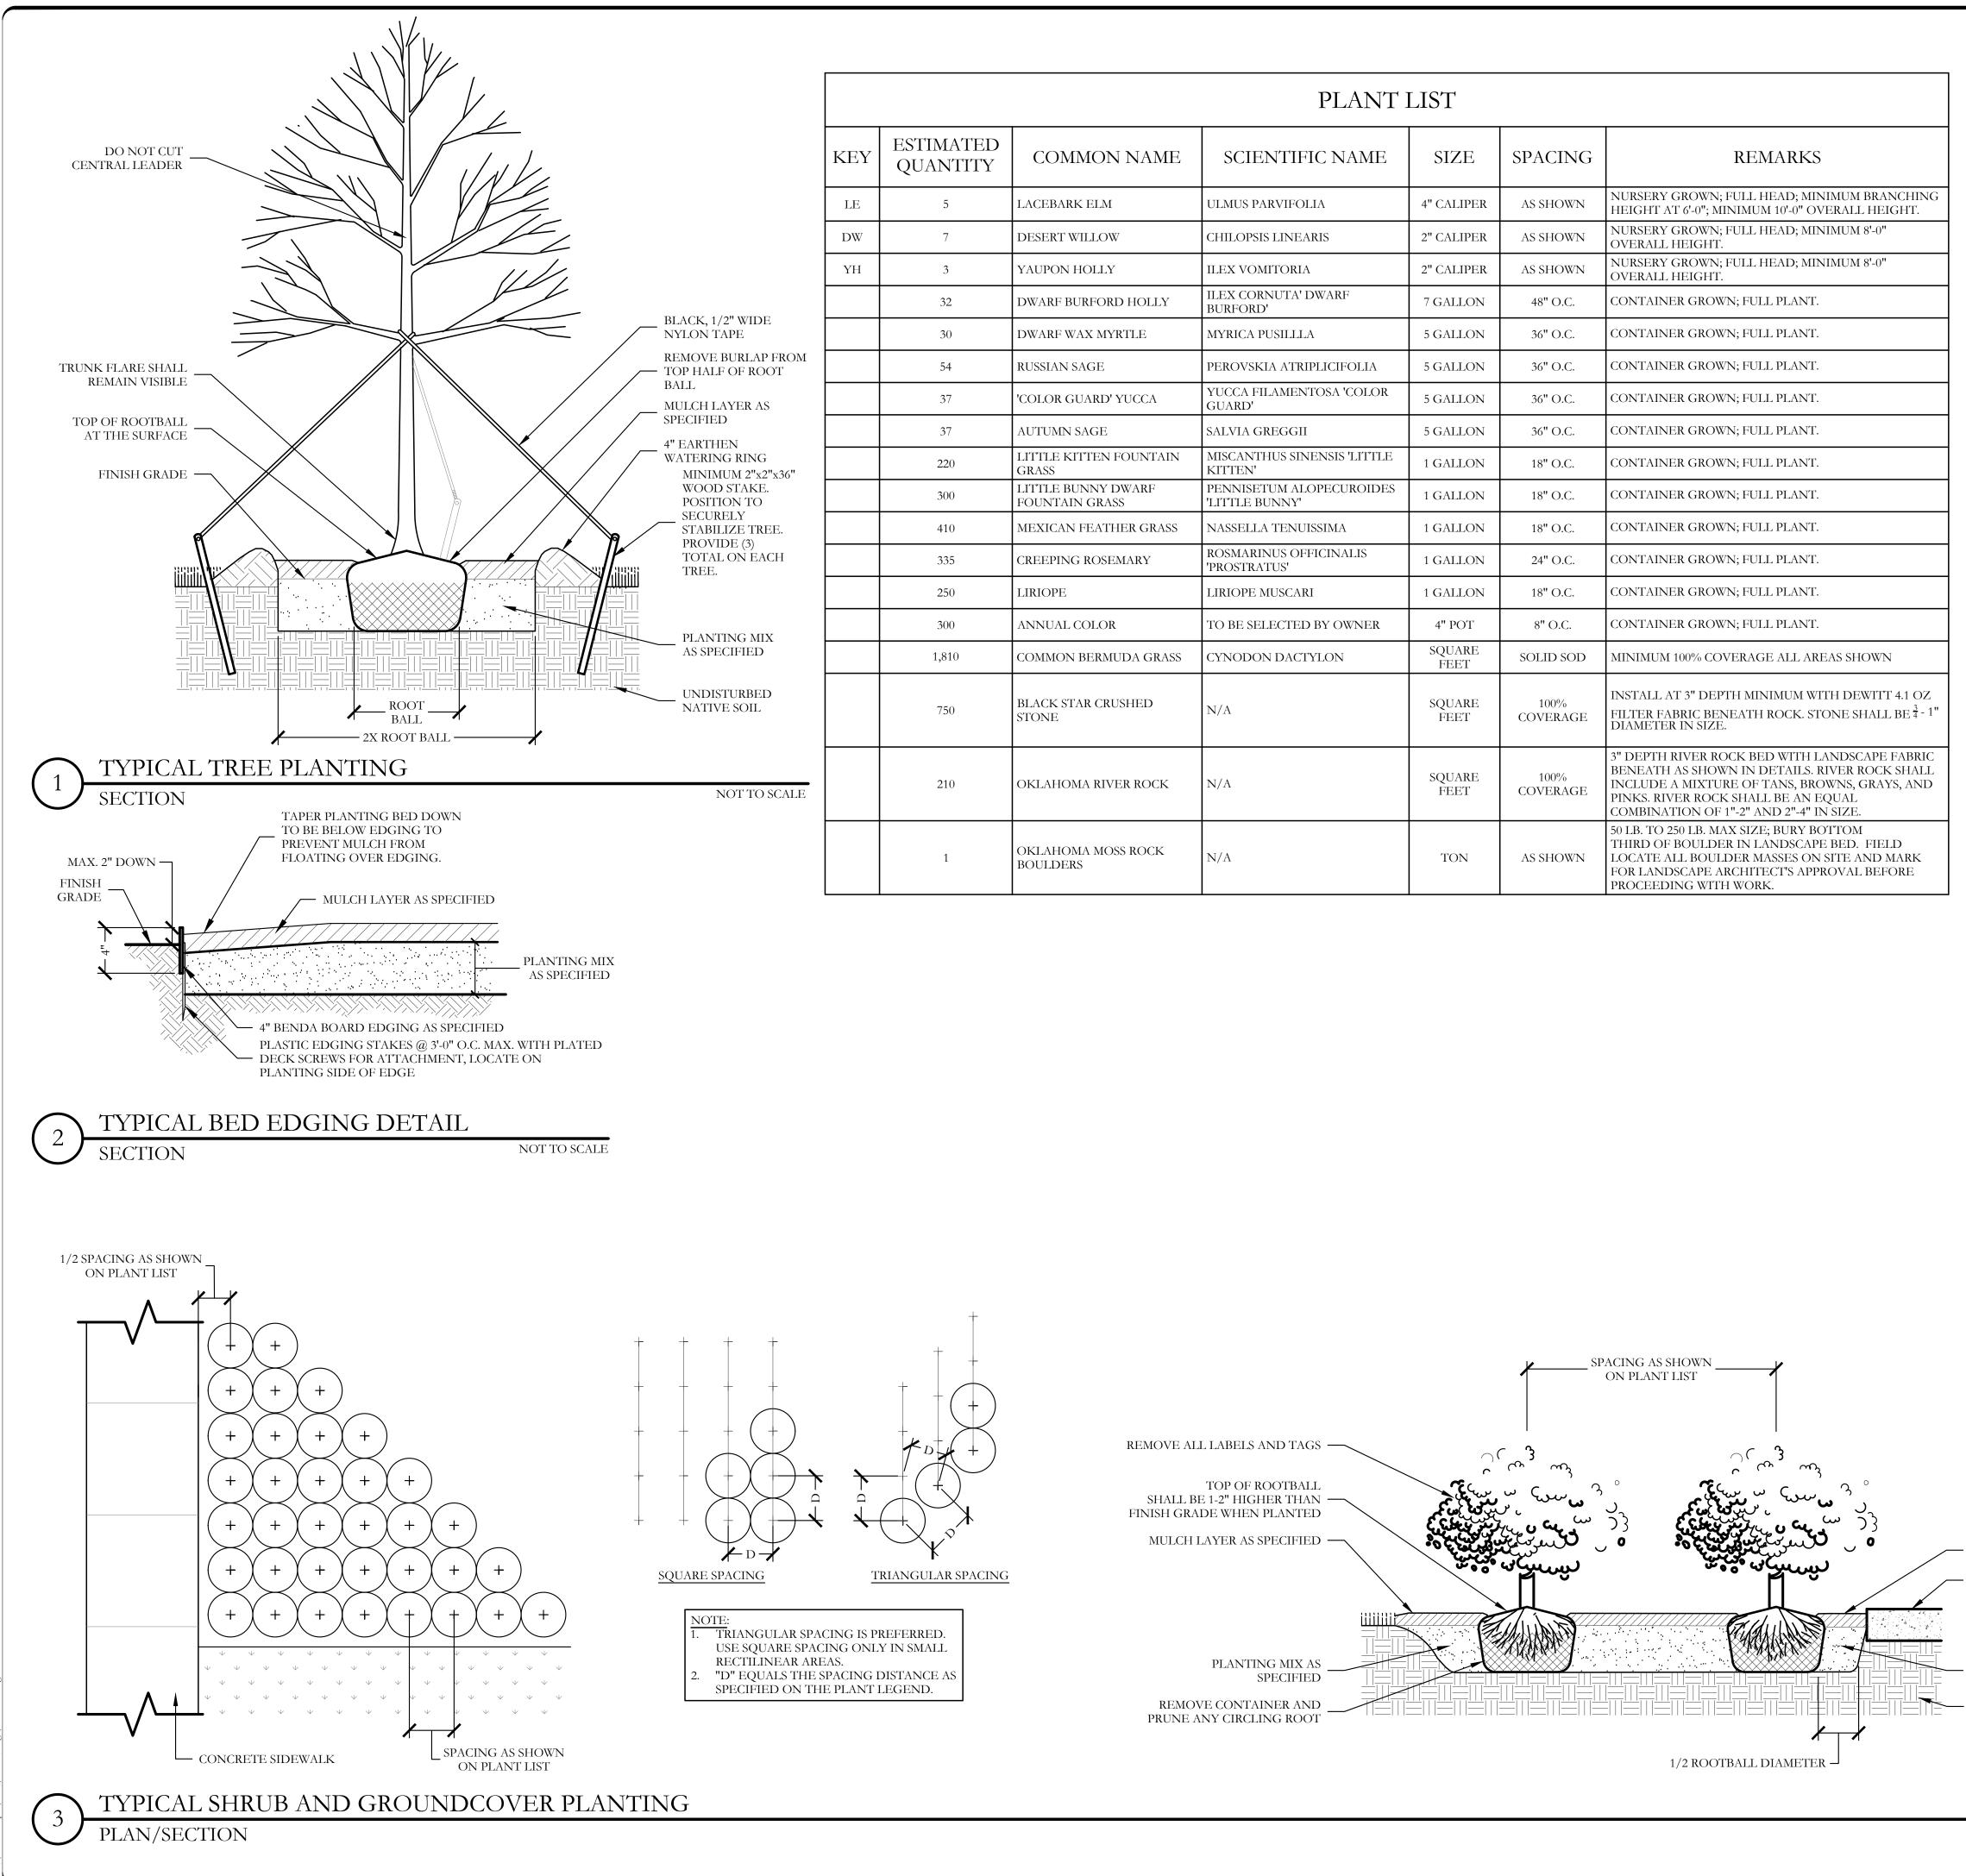

|      | PLANT LEGEND |                                                                     |                                                                                                                                                                                                                  |                |                                          |  |  |  |
|------|--------------|---------------------------------------------------------------------|------------------------------------------------------------------------------------------------------------------------------------------------------------------------------------------------------------------|----------------|------------------------------------------|--|--|--|
| DL   | KEY          | COMMON NAME                                                         | SCIENTIFIC NAME                                                                                                                                                                                                  | SIZE           | SPACING                                  |  |  |  |
|      | LE           | LACEBARK ELM                                                        | ULMUS PARVIFOLIA                                                                                                                                                                                                 | 4" CALIPER     | AS SHOWN                                 |  |  |  |
| - 11 | DW           | DESERT WILLOW                                                       | CHILOPSIS LINEARIS                                                                                                                                                                                               | 2" CALIPER     | AS SHOWN                                 |  |  |  |
| }    | YH           | YAUPON HOLLY                                                        | ILEX VOMITORIA                                                                                                                                                                                                   | 2" CALIPER     | AS SHOWN                                 |  |  |  |
|      |              | DWARF BURFORD HOLLY                                                 | ILEX CORNUTA' DWARF<br>BURFORD'                                                                                                                                                                                  | 7 GALLON       | 36" O.C.                                 |  |  |  |
|      |              | DWARF WAX MYRTLE                                                    | MYRICA PUSILLLA                                                                                                                                                                                                  | 5 GALLON       | 36" O.C.                                 |  |  |  |
|      |              | RUSSIAN SAGE                                                        | PEROVSKIA ATRIPLICIFOLIA                                                                                                                                                                                         | 5 GALLON       | 36" O.C.                                 |  |  |  |
|      |              | 'COLOR GUARD' YUCCA                                                 | YUCCA FILAMENTOSA 'COLOR<br>GUARD'                                                                                                                                                                               | 5 GALLON       | 36" O.C.                                 |  |  |  |
|      |              | AUTUMN SAGE                                                         | SALVIA GREGGII                                                                                                                                                                                                   | 5 GALLON       | 36" O.C.                                 |  |  |  |
|      |              | LITTLE KITTEN FOUNTAIN<br>GRASS                                     | MISCANTHUS SINENSIS 'LITTLE<br>KITTEN'                                                                                                                                                                           | 1 GALLON       | 18" O.C.                                 |  |  |  |
|      |              | LITTLE BUNNY DWARF<br>FOUNTAIN GRASS                                | PENNISET'UM ALOPECUROIDES<br>'LITTLE BUNNY'                                                                                                                                                                      | 1 GALLON       | 18" O.C.                                 |  |  |  |
|      |              | MEXICAN FEATHER GRASS                                               | NASSELLA TENUISSIMA                                                                                                                                                                                              | 1 GALLON       | 18" O.C.                                 |  |  |  |
|      |              | CREEPING ROSEMARY                                                   | ROSMARINUS OFFICINALIS<br>'PROSTRATUS'                                                                                                                                                                           | 1 GALLON       | 24" O.C.                                 |  |  |  |
|      |              | LIRIOPE GRASS                                                       | LIRIOPE MUSCARI                                                                                                                                                                                                  | 1 GALLON       | 18" O.C.                                 |  |  |  |
|      |              | ANNUAL COLOR                                                        | TO BE SELECTED BY OWNER                                                                                                                                                                                          | 4" POT         | 8" O.C.                                  |  |  |  |
|      |              | COMMON BERMUDA GRASS                                                | CYNODON DACTYLON                                                                                                                                                                                                 | SQUARE<br>FEET | SOLID SOD                                |  |  |  |
|      |              | BLACK STAR CRUSHED<br>STONE                                         | INSTALL AT 3" DEPTH MINIMUM<br>WITH DEWITT 4.1 OZ FILTER<br>FABRIC BENEATH ROCK                                                                                                                                  | SQUARE<br>FEET | <sup>3</sup> / <sub>4</sub> -1" DIAMETER |  |  |  |
|      |              | OKLAHOMA RIVER ROCK;<br>MIXTURE OF TANS, BROWNS,<br>GRAYS AND PINKS | INSTALL AT 3" DEPTH MINIMUM<br>WITH DEWITT 4.1 OZ FILTER<br>FABRIC BENEATH ROCK                                                                                                                                  | SQUARE<br>FEET | EQUAL<br>Combination<br>OF 1-2" & 2-4"   |  |  |  |
|      |              | OKLAHOMA MOSS ROCK<br>BOULDERS                                      | 50 LB. TO 250 LB. MAX SIZE; BURY<br>BOTTOM THIRD OF BOULDER IN<br>LANDSCAPE BED. FIELD<br>LOCATE ALL BOULDER MASSES<br>ON SITE AND MARK FOR<br>LANDSCAPE ARCHITECT'S<br>APPROVAL BEFORE<br>PROCEEDING WITH WORK. | TON            |                                          |  |  |  |