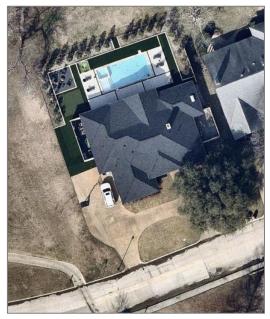

On March 13, 2025, the Neighborhood Improvement Services (NIS) Division proactively engaged Jarod Plummer -- *the property owner at 1370 Champions Drive* -- concerning the installation of artificial turf without a building permit [*Case No. CE2025-1098*]. In response to this, the property owner applied for an exception on April 17, 2025.