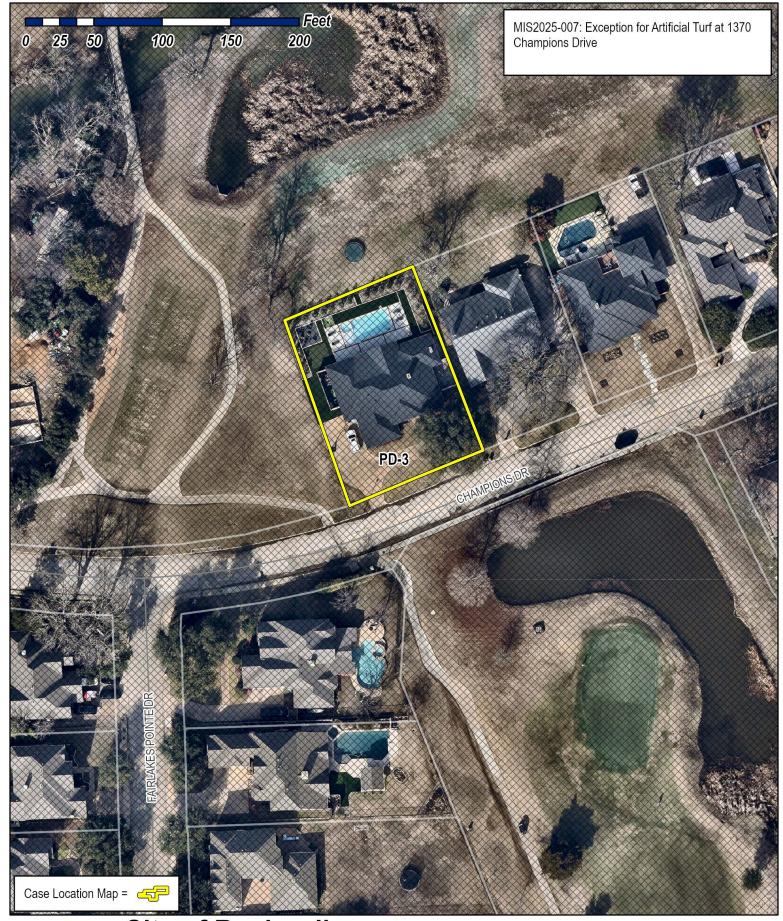

## CITY OF ROCKWALL

PLANNING AND ZONING COMMISSION MEMORANDUM

PLANNING AND ZONING DEPARTMENT 385 S. GOLIAD STREET • ROCKWALL, TX 75087 PHONE: (972) 771-7745 • EMAIL: PLANNING@ROCKWALL.COM

| TO:      | Planning and Zoning Commission                                                       |
|----------|--------------------------------------------------------------------------------------|
| FROM:    | Henry Lee, Senior Planner                                                            |
| DATE:    | April 29, 2025                                                                       |
| SUBJECT: | MIS2025-007; Exception Request for Synthetic Plant Materials at 1370 Champions Drive |

On March 13, 2025, the Neighborhood Improvement Services (NIS) Division proactively engaged Jarod Plummer -- *the property owner at 1370 Champions Drive* -- concerning the installation of artificial turf without a building permit [*Case No. CE2025-1098*]. In response to this, the property owner applied for an exception on April 17, 2025.