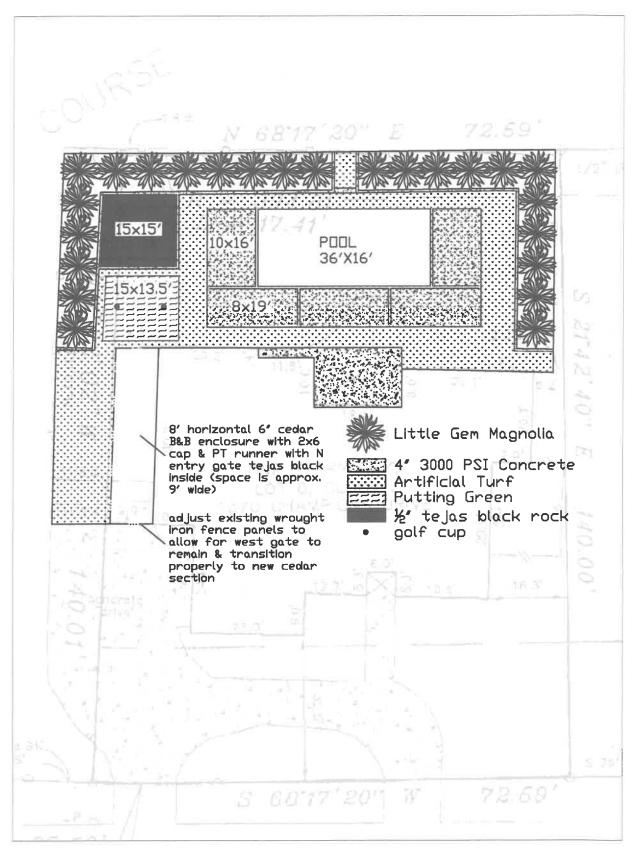

On March 13, 2025, the Neighborhood Improvement Services (NIS) Division proactively engaged Jarod Plummer -- *the property owner at 1370 Champions Drive* -- concerning the installation of artificial turf without a building permit [*Case No. CE2025-1098*]. In response to this, the property owner applied for an exception on April 17, 2025.