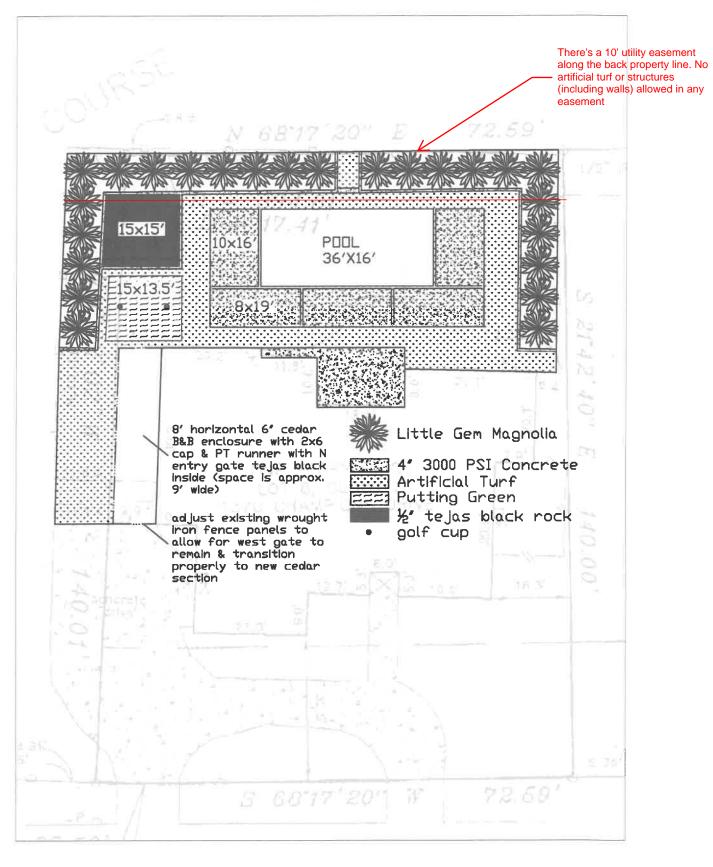

On March 13, 2025, the Neighborhood Improvement Services (NIS) Division proactively engaged Jarod Plummer -- *the property owner at 1370 Champions Drive* -- concerning the installation of artificial turf without a building permit [*Case No. CE2025-1098*]. In response to this, the property owner applied for an exception on April 17, 2025.