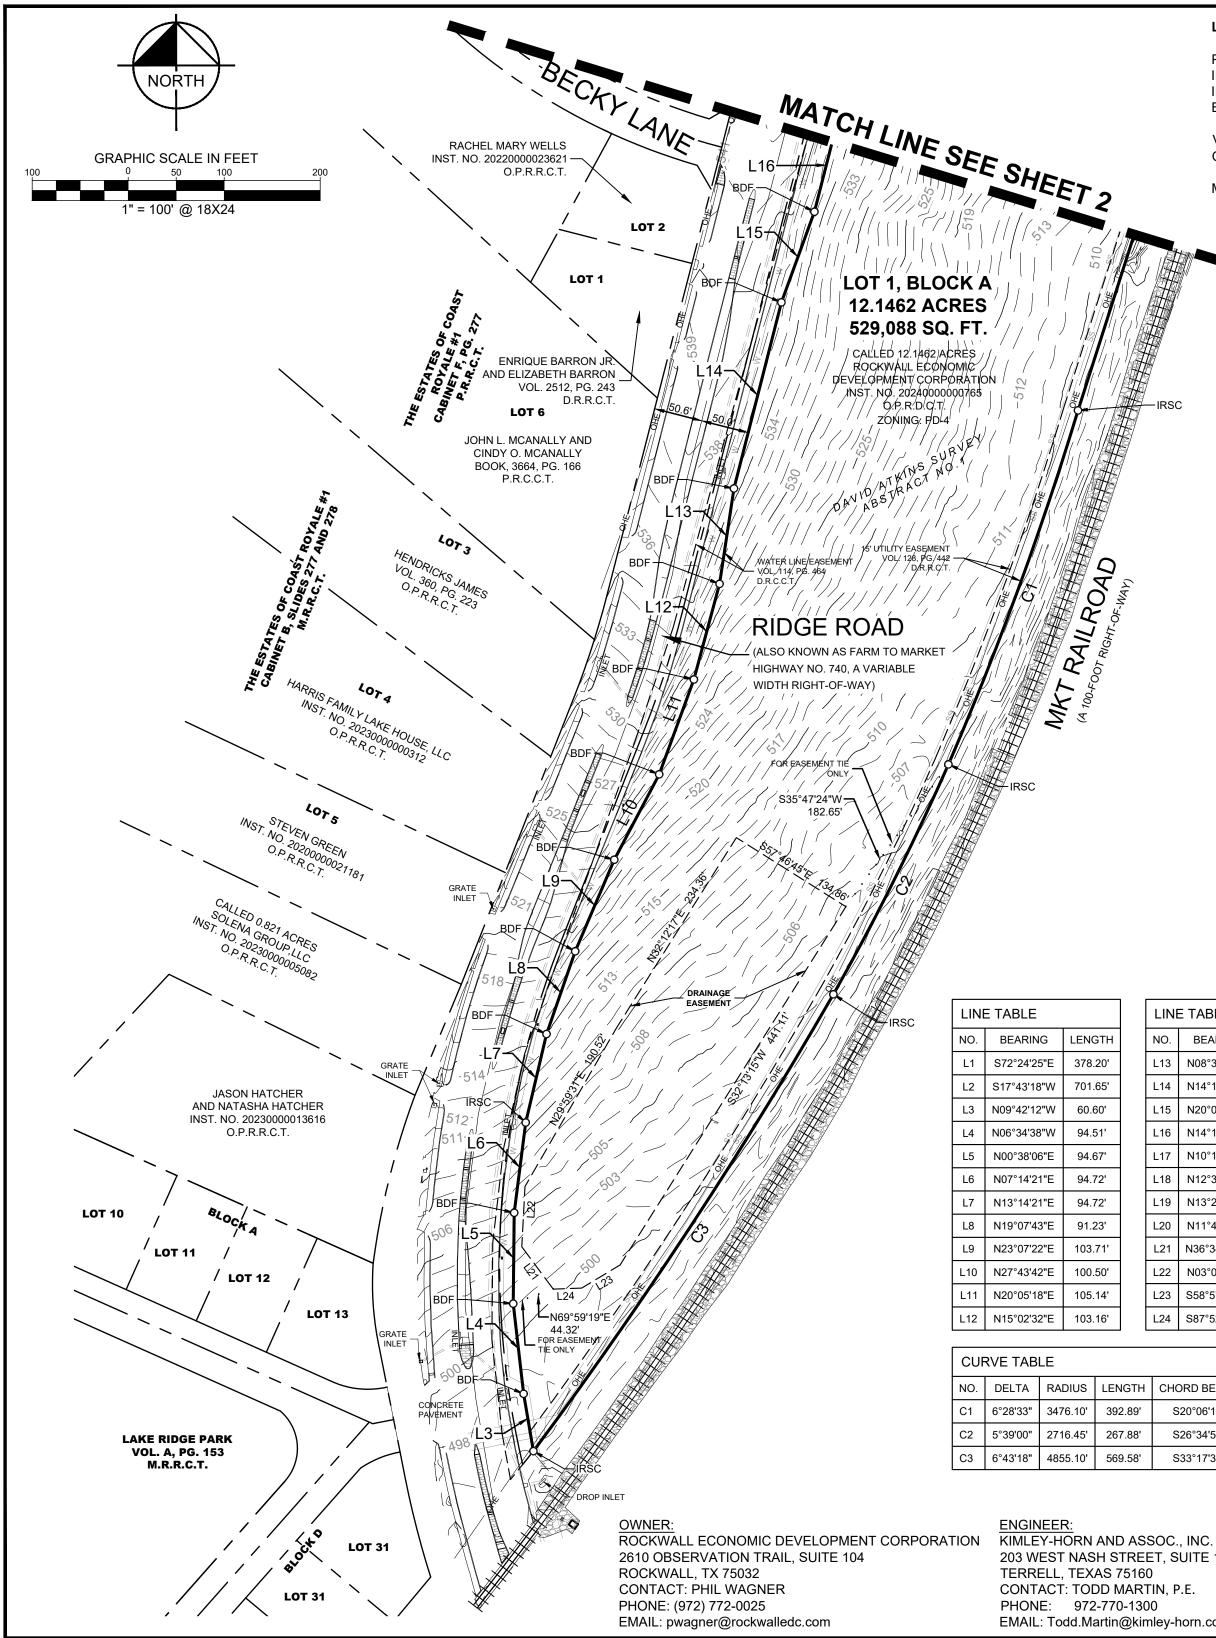

BEGINNING at 3/8-inch iron rod found for the southwest corner of Lot 3. Block A of Rockwall Commons Replat, an Addition to the City of Rockwall according to the plat thereof recorded in Instrument No. 20100000443217, Official Public Records, Rockwall County, Texas and the northwest corner of said 12.1462 acre tract, in the east right-of-way line of Ridge Road (also known as Farm to Market Highway No. 740, a variable width right-of-way);

THENCE with the north line of said 12.1462 acre tract, South 72°24'25" East, a distance of 378.20 feet to a 1/2-inch iron rod found for the northeast corner of said 12.1462 acre tract, in the west right-of-way line of MKT Railroad (a 100-foot right-of-way);

**THENCE** with said west right-of-way line of MKT Railroad, the following courses and distances:

South 17°43'18" West, a distance of 701.65 feet to a 5/8-inch iron rod with red plastic cap stamped "KHA" set at the beginning of a non-tangent curve to the right with a radius of 3,476.10 feet, a central angle of 06°28'33", and a chord bearing and distance of South 20°06'12" West, 392.68 feet; In a southerly direction, with said non-tangent curve to the right, an arc distance of 392.89 feet to a 5/8-inch iron rod with red plastic cap stamped "KHA" set at the beginning of a non-tangent curve to the right with a radius of 2.716.45 feet, a central angle of 05°39'00", and a chord bearing and distance of South 26°34'50" West, 267.77 feet;

In a southerly direction, with said non-tangent curve to the right, an arc distance of 267.88 feet to a 5/8-inch iron rod with red plastic cap stamped "KHA" set at the beginning of a non-tangent curve to the right with a radius of 4,855.10 feet, a central angle of 06°43'18", and a chord bearing and distance of South 33°17'38" West, 569.25 feet;

In a southerly direction, with said non-tangent curve to the right, an arc distance of 569.58 feet to a 5/8-inch iron rod with red plastic cap stamped "KHA" set for the south corner of said 12.1462 acre tract, at the intersection of said west right-of-way line of MKT Railroad and said east right-of-way line of Ridge Road;

THENCE with said east right-of-way line of Ridge Road and the west line of said 12.1462 acre tract, the following courses and distances:

North 09°42'12" West, a distance of 60.60 feet to a 4-inch bronze disk stamped "Texas Department of Transportation" found (hereinafter called bronze disk); North 06°34'38" West, a distance of 94.51 feet to a bronze disk found: North 00°38'06" East, a distance of 94.67 feet to a bronze disk found; North 07°14'21" East, a distance of 94.72 feet to a 5/8-inch iron rod with red plastic cap stamped "KHA" set: North 13°14'21" East, a distance of 94.72 feet to a bronze disk found; North 19°07'43" East, a distance of 91.23 feet to a bronze disk found; North 23°07'22" East, a distance of 103.71 feet to a bronze disk found: North 27°43'42" East, a distance of 100.50 feet to a bronze disk found; North 20°05'18" East, a distance of 105.14 feet to a bronze disk found; North 15°02'32" East, a distance of 103.16 feet to a bronze disk found; North 08°35'28" East, a distance of 100.50 feet to a bronze disk found; North 14°18'06" East, a distance of 200.00 feet to a bronze disk found; North 20°00'44" East, a distance of 100.50 feet to a bronze disk found; North 14°18'06" East, a distance of 100.00 feet to a bronze disk found; North 10°17'51" East, a distance of 100.24 feet to a bronze disk found: North 12°34'47" East, a distance of 100.14 feet to a bronze disk found; North 13°26'55" East, a distance of 151.36 feet to a 5/8-inch iron rod with red plastic cap stamped "KHA" set North 11°41'22" East, a distance of 138.13 feet to the POINT OF BEGINNING and containing an area of 529,088 square feet or 12.1462 acres of land.

Bearing system based on the State Plane Coordinate System of 1983, Texas North Central Zone (4202), North American Datum of 1983 (2011).

NOW. THEREFORE. KNOW ALL MEN BY THESE PRESENTS: STATE OF TEXAS COUNTY OF ROCKWALL