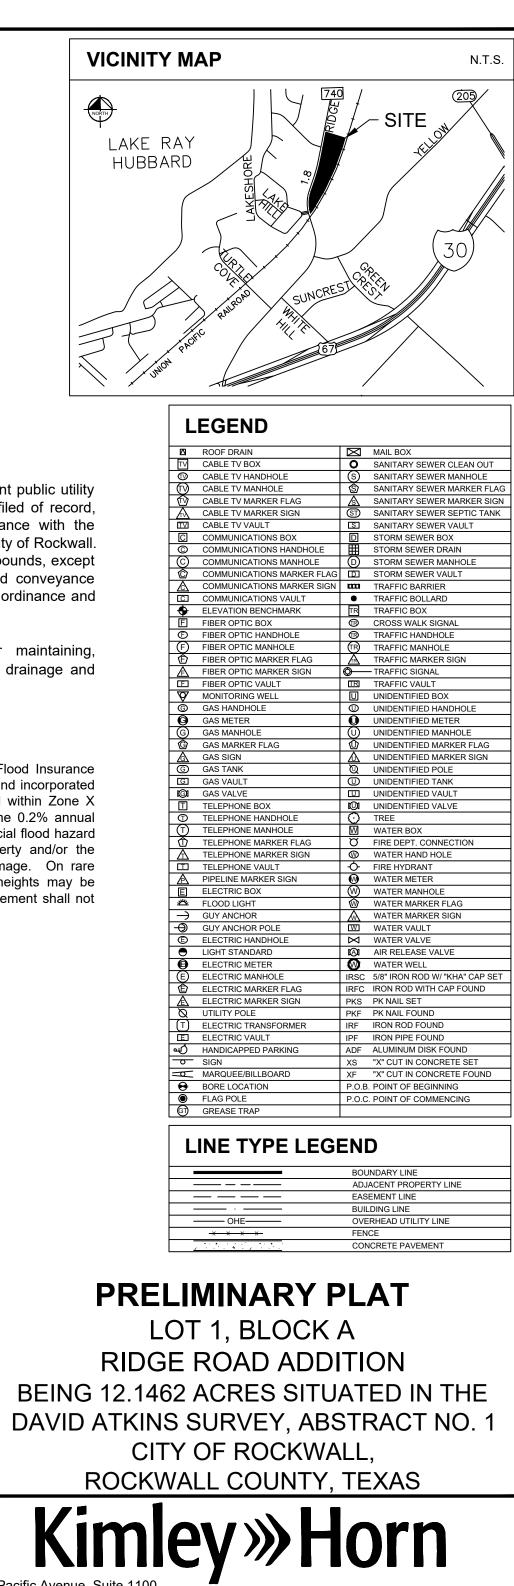

#### LEGEND:

| P.O.B.      | = POINT OF BEGINNING                          |
|-------------|-----------------------------------------------|
| IRSC        | = 5/8" IRON ROD W/ "KHA" CAP SET              |
| IRFC        | = IRON ROD W/CAP FOUND                        |
| BDF         | = BRONZE DISK STAMPED "TEXAS DEPARTMENT OF    |
|             | TRANSPORTATION" FOUND                         |
| VOL./PG.    | = VOLUME/PAGE                                 |
| O.P.R.R.C.T | . = OFFICIAL PUBLIC RECORDS, ROCKWALL COUNTY, |
|             | TEXAS                                         |
| M.R.R.C.T.  | = MAP RECORDS, ROCKWALL COUNTY, TEXAS         |

#### FLOOD STATEMENT:

According to Federal Emergency Management Agency's Flood Insurance Rate Map No. 48397C0040L, for Rockwall County, Texas and incorporated areas, dated September 26, 2008 this property is located within Zone X (unshaded) defined as "Areas determined to be outside the 0.2% annual chance floodplain". If this site is not within an identified special flood hazard area, this flood statement does not imply that the property and/or the structures thereon will be free from flooding or flood damage. On rare occasions, greater floods can and will occur and flood heights may be increased by man-made or natural causes. This flood statement shall not create liability on the part of the surveyor

**PRELIMINARY PLAT** LOT 1, BLOCK A **RIDGE ROAD ADDITION BEING 12.1462 ACRES SITUATED IN THE** DAVID ATKINS SURVEY, ABSTRACT NO. 1 CITY OF ROCKWALL,

**ROCKWALL COUNTY, TEXAS** 

2500 Pacific Avenue, Suite 1100