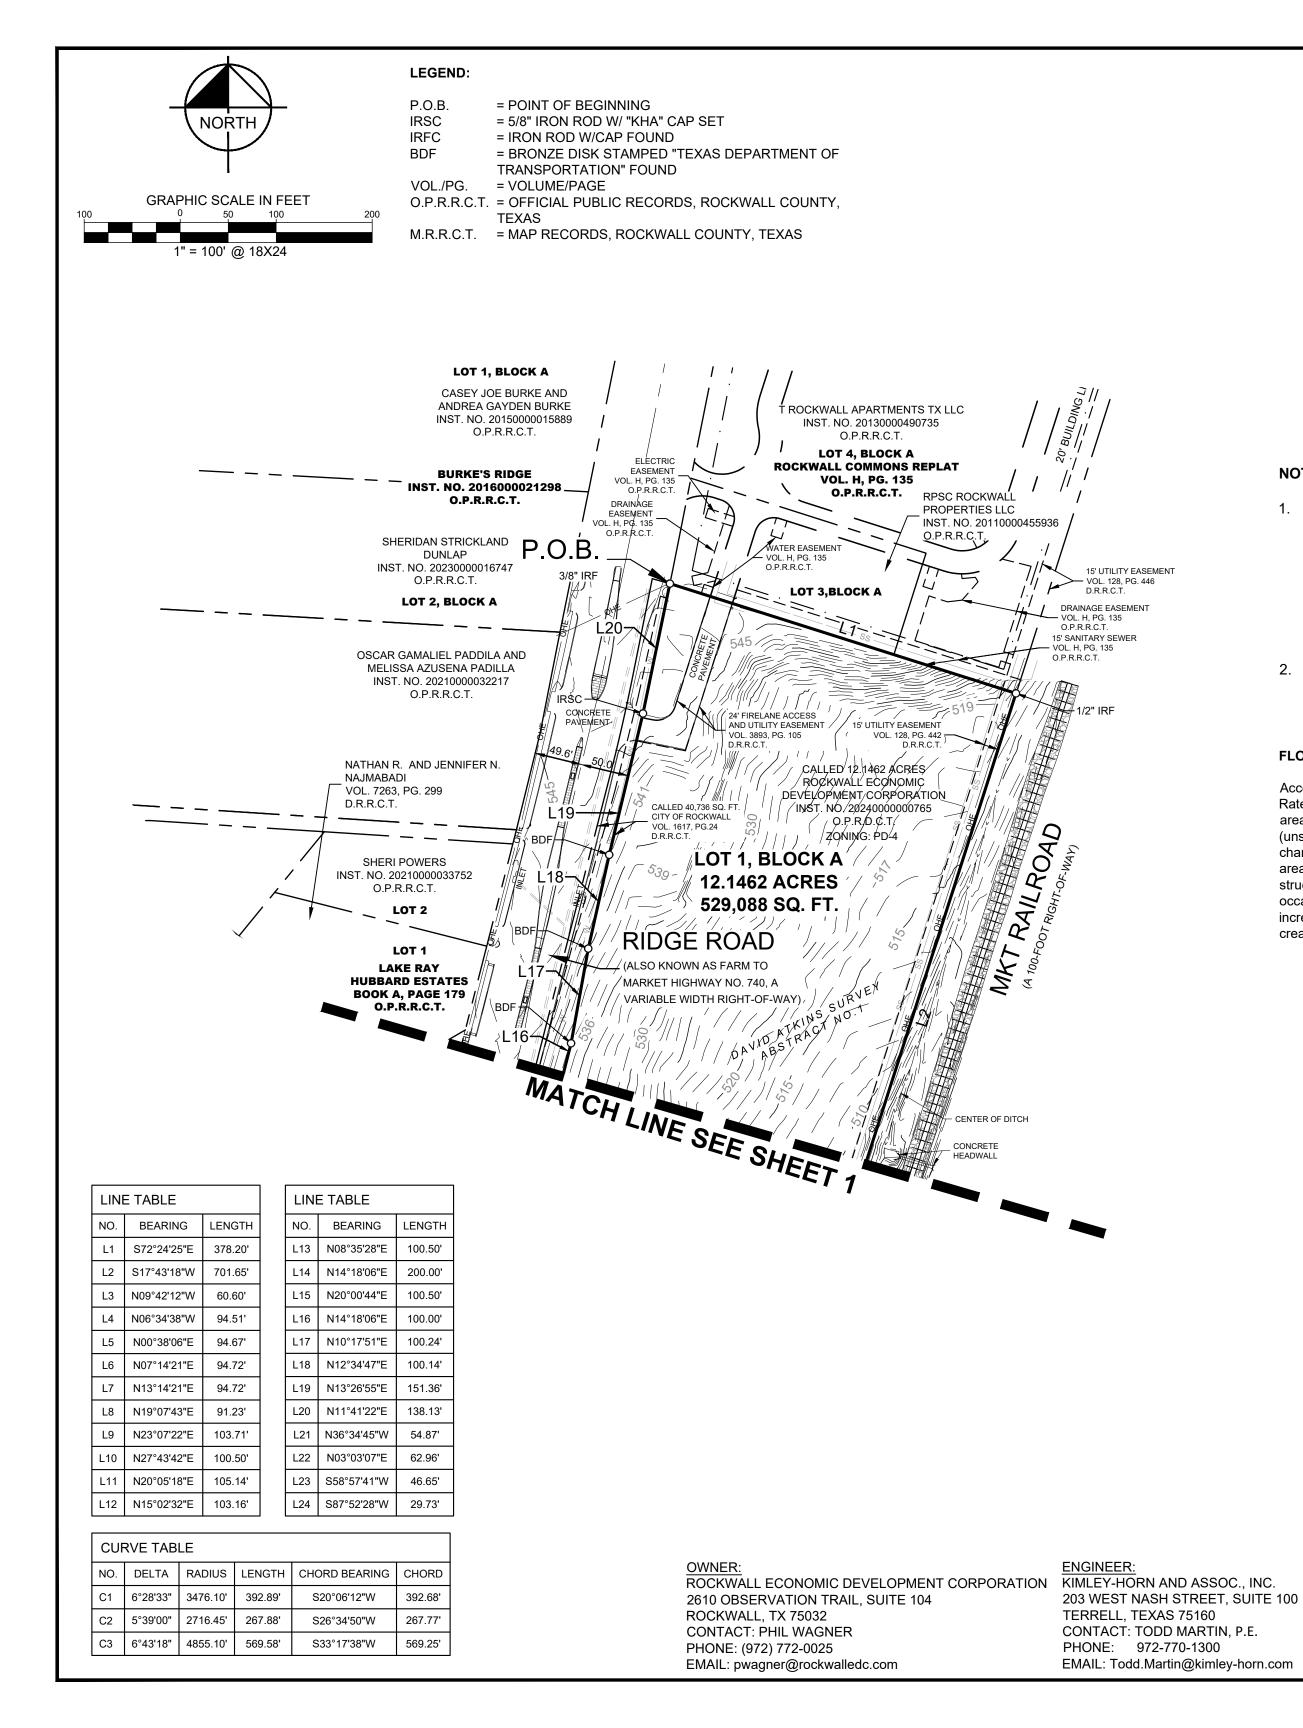

BEGINNING at 3/8-inch iron rod found for the southwest corner of Lot 3. Block A of Rockwall Commons Replat, an Addition to the City of Rockwall according to the plat thereof recorded in Instrument No. 20100000443217, Official Public Records, Rockwall County, Texas and the northwest corner of said 12.1462 acre tract, in the east right-of-way line of Ridge Road (also known as Farm to Market Highway No. 740, a variable width right-of-way);

THENCE with the north line of said 12.1462 acre tract, South 72°24'25" East, a distance of 378.20 feet to a 1/2-inch iron rod found for the northeast corner of said 12.1462 acre tract, in the west right-of-way line of MKT Railroad (a 100-foot right-of-way);

THENCE with said east right-of-way line of Ridge Road and the west line of said 12.1462 acre tract, the following courses and distances:

North 09°42'12" West, a distance of 60.60 feet to a 4-inch bronze disk stamped "Texas Department of Transportation" found (hereinafter called bronze disk); North 06°34'38" West, a distance of 94.51 feet to a bronze disk found: North 00°38'06" East, a distance of 94.67 feet to a bronze disk found; North 07°14'21" East, a distance of 94.72 feet to a 5/8-inch iron rod with red plastic cap stamped "KHA" set: North 13°14'21" East, a distance of 94.72 feet to a bronze disk found; North 19°07'43" East, a distance of 91.23 feet to a bronze disk found; North 23°07'22" East, a distance of 103.71 feet to a bronze disk found: North 27°43'42" East, a distance of 100.50 feet to a bronze disk found; North 20°05'18" East, a distance of 105.14 feet to a bronze disk found; North 15°02'32" East, a distance of 103.16 feet to a bronze disk found; North 08°35'28" East, a distance of 100.50 feet to a bronze disk found; North 14°18'06" East, a distance of 200.00 feet to a bronze disk found; North 20°00'44" East, a distance of 100.50 feet to a bronze disk found; North 14°18'06" East, a distance of 100.00 feet to a bronze disk found; North 10°17'51" East, a distance of 100.24 feet to a bronze disk found: North 12°34'47" East, a distance of 100.14 feet to a bronze disk found; North 13°26'55" East, a distance of 151.36 feet to a 5/8-inch iron rod with red plastic cap stamped "KHA" set North 11°41'22" East, a distance of 138.13 feet to the POINT OF BEGINNING and containing an area of 529,088 square feet or 12.1462 acres of land.

| LIN | E TABLE     |         |
|-----|-------------|---------|
| NO. | BEARING     | LENGTH  |
| L13 | N08°35'28"E | 100.50' |
| L14 | N14°18'06"E | 200.00' |
| L15 | N20°00'44"E | 100.50' |
| L16 | N14°18'06"E | 100.00' |
| L17 | N10°17'51"E | 100.24' |
| L18 | N12°34'47"E | 100.14' |
| L19 | N13°26'55"E | 151.36' |
| L20 | N11°41'22"E | 138.13' |
| L21 | N36°34'45"W | 54.87'  |
| L22 | N03°03'07"E | 62.96'  |
| L23 | S58°57'41"W | 46.65'  |
| L24 | S87°52'28"W | 29.73'  |

| ENGTH   | CHORD BEARING | CHORD   |
|---------|---------------|---------|
| 392.89' | S20°06'12"W   | 392.68' |
| 267.88' | S26°34'50"W   | 267.77' |
| 569.58' | S33°17'38"W   | 569.25' |

|                  | SUR\ |
|------------------|------|
| DASSOC., INC.    | KIML |
| TREET, SUITE 100 | 2500 |
| 75160            | DALL |
| /IARTIN, P.E.    | CON  |
| )-1300           | PHON |
| @kimley-horn.com | EMAI |
|                  |      |