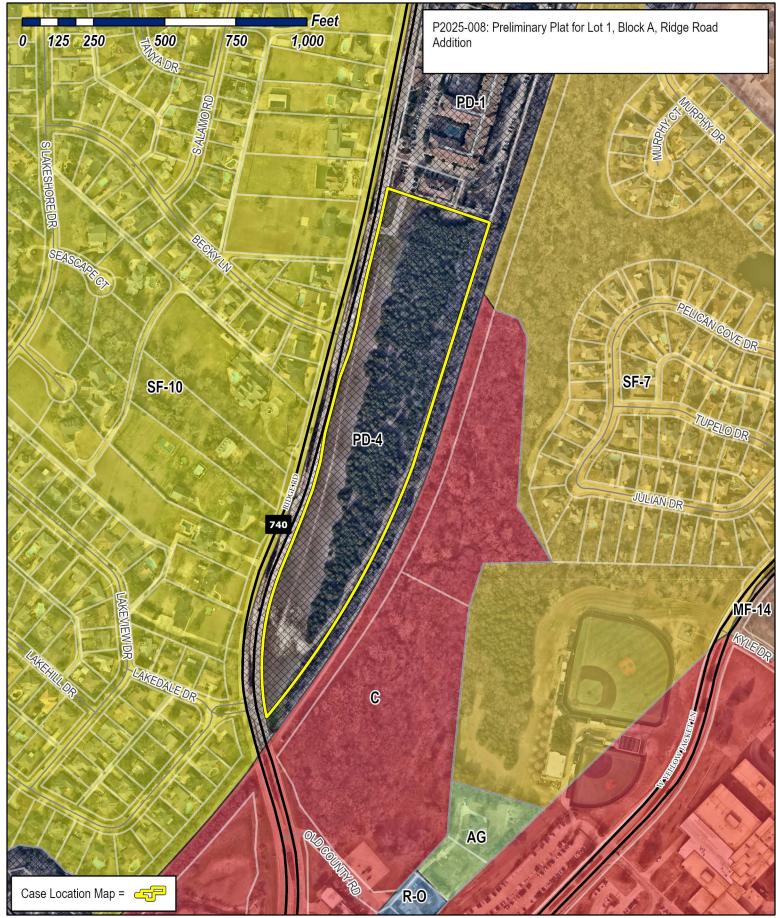

| ROCKWALL • 385 SO                                                  | UTH GOLIAD S                                      | TREET •                                                                                                      | ROCKWALL, TX 3                                                                                                                             | 25087 • [P] (972) 7                                                                                                                                                                 | 71-7745                                                                                            |                              |





City of Rockwall Planning & Zoning Department 385 S. Goliad Street Rockwall, Texas 75087 (P): (972) 771-7745 (W): www.rockwall.com

The City of Rockwall GIS maps are continually under development and therefore subject to change without notice. While we endeavor to provide timely and accurate information, we make no guarantees. The City of Rockwall makes no warranty, express or implied, including warranties of merchantability and fitness for a particular purpose. Use of the information is the sole responsibility of the user.





#### LEGEND:

| P.O.B.      | = POINT OF BEGINNING                          |
|-------------|-----------------------------------------------|
| IRSC        | = 5/8" IRON ROD W/ "KHA" CAP SET              |
| IRFC        | = IRON ROD W/CAP FOUND