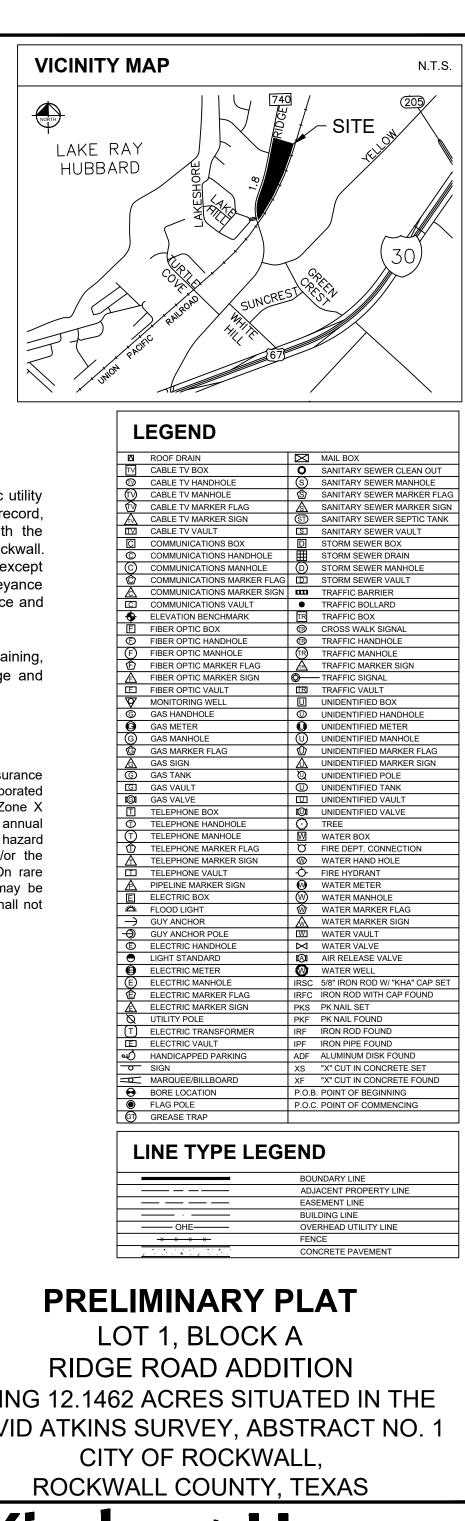

#### FLOOD STATEMENT:

According to Federal Emergency Management Agency's Flood Insurance Rate Map No. 48397C0040L, for Rockwall County, Texas and incorporated areas, dated September 26, 2008 this property is located within Zone X (unshaded) defined as "Areas determined to be outside the 0.2% annual chance floodplain". If this site is not within an identified special flood hazard area, this flood statement does not imply that the property and/or the structures thereon will be free from flooding or flood damage. On rare occasions, greater floods can and will occur and flood heights may be increased by man-made or natural causes. This flood statement shall not create liability on the part of the surveyor