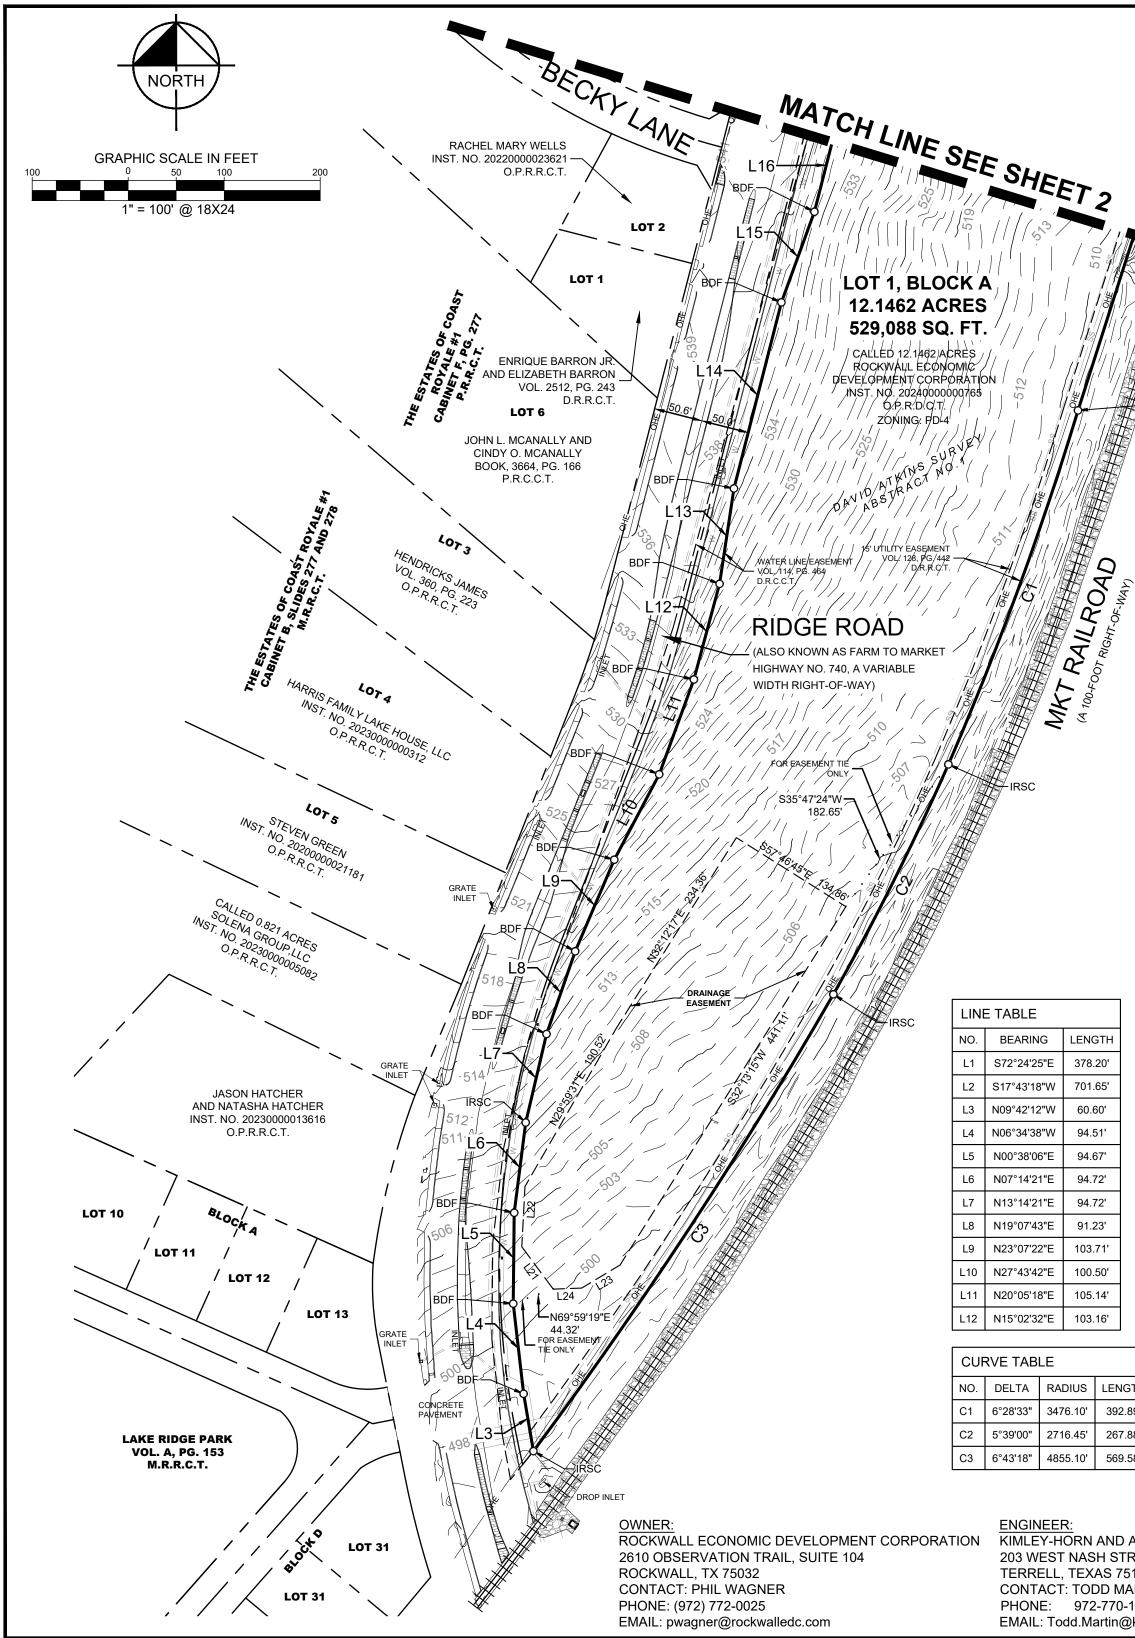

BEGINNING at 3/8-inch iron rod found for the southwest corner of Lot 3. Block A of Rockwall Commons Replat, an Addition to the City of Rockwall according to the plat thereof recorded in Instrument No. 20100000443217, Official Public Records, Rockwall County, Texas and the northwest corner of said 12.1462 acre tract, in the east right-of-way line of Ridge Road (also known as Farm to Market Highway No. 740, a variable width right-of-way);

THENCE with the north line of said 12.1462 acre tract, South 72°24'25" East, a distance of 378.20 feet to a 1/2-inch iron rod found for the northeast corner of said 12.1462 acre tract, in the west right-of-way line of MKT Railroad (a 100-foot right-of-way);

**THENCE** with said west right-of-way line of MKT Railroad, the following courses and distances:

South 17°43'18" West, a distance of 701.65 feet to a 5/8-inch iron rod with red plastic cap stamped "KHA" set at the beginning of a non-tangent curve to the right with a radius of 3,476.10 feet, a central angle of 06°28'33", and a chord bearing and distance of South 20°06'12" West, 392.68 feet; In a southerly direction, with said non-tangent curve to the right, an arc distance of 392.89 feet to a 5/8-inch iron rod with red plastic cap stamped "KHA" set at the beginning of a non-tangent curve to the right with a radius of 2.716.45 feet, a central angle of 05°39'00", and a chord bearing and distance of South 26°34'50" West, 267.77 feet;

In a southerly direction, with said non-tangent curve to the right, an arc distance of 267.88 feet to a 5/8-inch iron rod with red plastic cap stamped "KHA" set at the beginning of a non-tangent curve to the right with a radius of 4,855.10 feet, a central angle of 06°43'18", and a chord bearing and distance of South 33°17'38" West, 569.25 feet;

In a southerly direction, with said non-tangent curve to the right, an arc distance of 569.58 feet to a 5/8-inch iron rod with red plastic cap stamped "KHA" set for the south corner of said 12.1462 acre tract, at the intersection of said west right-of-way line of MKT Railroad and said east right-of-way line of Ridge Road;

THENCE with said east right-of-way line of Ridge Road and the west line of said 12.1462 acre tract, the following courses and distances:

North 09°42'12" West, a distance of 60.60 feet to a 4-inch bronze disk stamped "Texas Department of Transportation" found (hereinafter called bronze disk); North 06°34'38" West, a distance of 94.51 feet to a bronze disk found: North 00°38'06" East, a distance of 94.67 feet to a bronze disk found; North 07°14'21" East, a distance of 94.72 feet to a 5/8-inch iron rod with red plastic cap stamped "KHA" set: North 13°14'21" East, a distance of 94.72 feet to a bronze disk found; North 19°07'43" East, a distance of 91.23 feet to a bronze disk found; North 23°07'22" East, a distance of 103.71 feet to a bronze disk found: North 27°43'42" East, a distance of 100.50 feet to a bronze disk found; North 20°05'18" East, a distance of 105.14 feet to a bronze disk found; North 15°02'32" East, a distance of 103.16 feet to a bronze disk found; North 08°35'28" East, a distance of 100.50 feet to a bronze disk found; North 14°18'06" East, a distance of 200.00 feet to a bronze disk found; North 20°00'44" East, a distance of 100.50 feet to a bronze disk found; North 14°18'06" East, a distance of 100.00 feet to a bronze disk found; North 10°17'51" East, a distance of 100.24 feet to a bronze disk found: North 12°34'47" East, a distance of 100.14 feet to a bronze disk found; North 13°26'55" East, a distance of 151.36 feet to a 5/8-inch iron rod with red plastic cap stamped "KHA" set North 11°41'22" East, a distance of 138.13 feet to the POINT OF BEGINNING and containing an area of 529,088 square feet or 12.1462 acres of land.