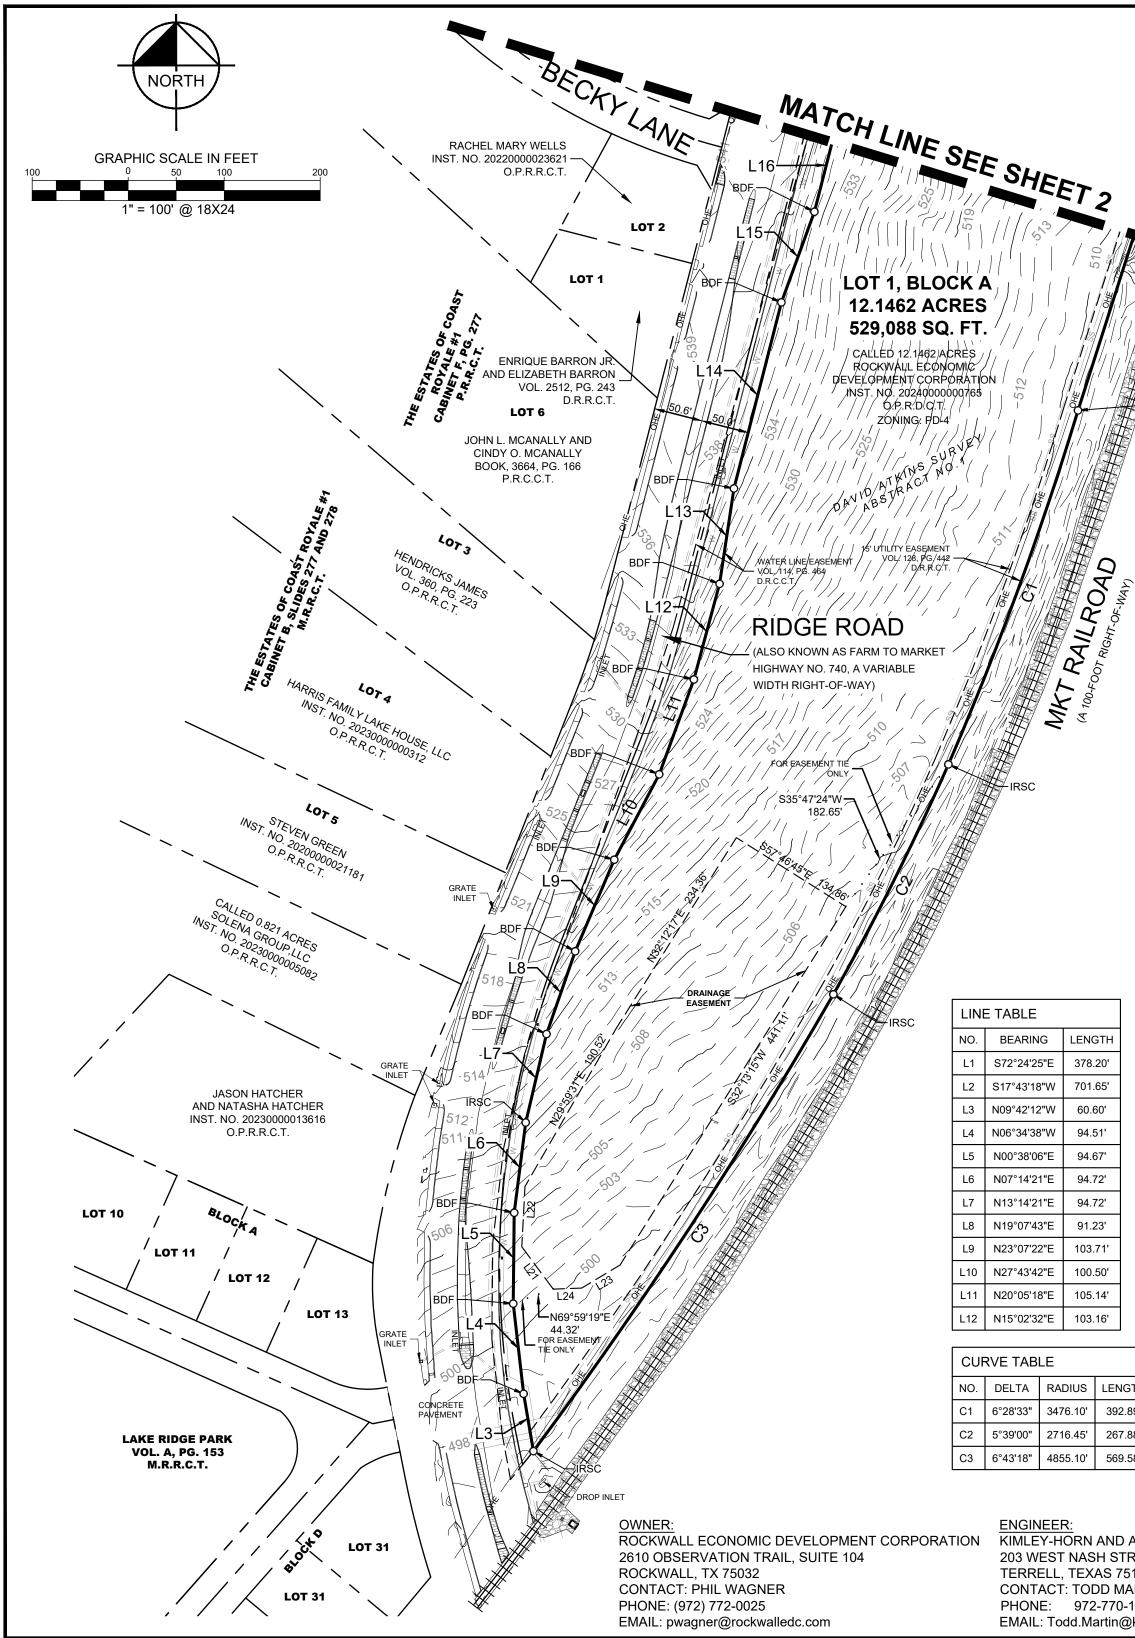

#### STATE OF TEXAS COUNTY OF ROCKWALL

WHEREAS, a tract of land situated in the David Atkins Survey, Abstract No. 1, City of Rockwall, Rockwall County, Texas, and being all of a called 12.1462 acre tract of land described in the General Warranty Deed to Rockwall Economic Development Corporation, recorded in Instrument No. 20240000000765, Official Public Records, Rockwall County, Texas, and being more particularly described as follows:

BEGINNING at 3/8-inch iron rod found for the southwest corner of Lot 3. Block A of Rockwall Commons Replat, an Addition to the City of Rockwall according to the plat thereof recorded in Instrument No. 20100000443217, Official Public Records, Rockwall County, Texas and the northwest corner of said 12.1462 acre tract, in the east right-of-way line of Ridge Road (also known as Farm to Market Highway No. 740, a variable width right-of-way);

THENCE with the north line of said 12.1462 acre tract, South 72°24'25" East, a distance of 378.20 feet to a 1/2-inch iron rod found for the northeast corner of said 12.1462 acre tract, in the west right-of-way line of MKT Railroad (a 100-foot right-of-way);

**THENCE** with said west right-of-way line of MKT Railroad, the following courses and distances:

South 17°43'18" West, a distance of 701.65 feet to a 5/8-inch iron rod with red plastic cap stamped "KHA" set at the beginning of a non-tangent curve to the right with a radius of 3,476.10 feet, a central angle of 06°28'33", and a chord bearing and distance of South 20°06'12" West, 392.68 feet; In a southerly direction, with said non-tangent curve to the right, an arc distance of 392.89 feet to a 5/8-inch iron rod with red plastic cap stamped "KHA" set at the beginning of a non-tangent curve to the right with a radius of 2.716.45 feet, a central angle of 05°39'00", and a chord bearing and distance of South 26°34'50" West, 267.77 feet;

In a southerly direction, with said non-tangent curve to the right, an arc distance of 267.88 feet to a 5/8-inch iron rod with red plastic cap stamped "KHA" set at the beginning of a non-tangent curve to the right with a radius of 4,855.10 feet, a central angle of 06°43'18", and a chord bearing and distance of South 33°17'38" West, 569.25 feet;

In a southerly direction, with said non-tangent curve to the right, an arc distance of 569.58 feet to a 5/8-inch iron rod with red plastic cap stamped "KHA" set for the south corner of said 12.1462 acre tract, at the intersection of said west right-of-way line of MKT Railroad and said east right-of-way line of Ridge Road;

THENCE with said east right-of-way line of Ridge Road and the west line of said 12.1462 acre tract, the following courses and distances:

North 09°42'12" West, a distance of 60.60 feet to a 4-inch bronze disk stamped "Texas Department of Transportation" found (hereinafter called bronze disk); North 06°34'38" West, a distance of 94.51 feet to a bronze disk found: North 00°38'06" East, a distance of 94.67 feet to a bronze disk found; North 07°14'21" East, a distance of 94.72 feet to a 5/8-inch iron rod with red plastic cap stamped "KHA" set: North 13°14'21" East, a distance of 94.72 feet to a bronze disk found; North 19°07'43" East, a distance of 91.23 feet to a bronze disk found; North 23°07'22" East, a distance of 103.71 feet to a bronze disk found: North 27°43'42" East, a distance of 100.50 feet to a bronze disk found; North 20°05'18" East, a distance of 105.14 feet to a bronze disk found; North 15°02'32" East, a distance of 103.16 feet to a bronze disk found; North 08°35'28" East, a distance of 100.50 feet to a bronze disk found; North 14°18'06" East, a distance of 200.00 feet to a bronze disk found; North 20°00'44" East, a distance of 100.50 feet to a bronze disk found; North 14°18'06" East, a distance of 100.00 feet to a bronze disk found; North 10°17'51" East, a distance of 100.24 feet to a bronze disk found: North 12°34'47" East, a distance of 100.14 feet to a bronze disk found; North 13°26'55" East, a distance of 151.36 feet to a 5/8-inch iron rod with red plastic cap stamped "KHA" set North 11°41'22" East, a distance of 138.13 feet to the POINT OF BEGINNING and containing an area of 529,088 square feet or 12.1462 acres of land.

Bearing system based on the State Plane Coordinate System of 1983, Texas North Central Zone (4202), North American Datum of 1983 (2011).

NOW. THEREFORE. KNOW ALL MEN BY THESE PRESENTS: STATE OF TEXAS COUNTY OF ROCKWALL