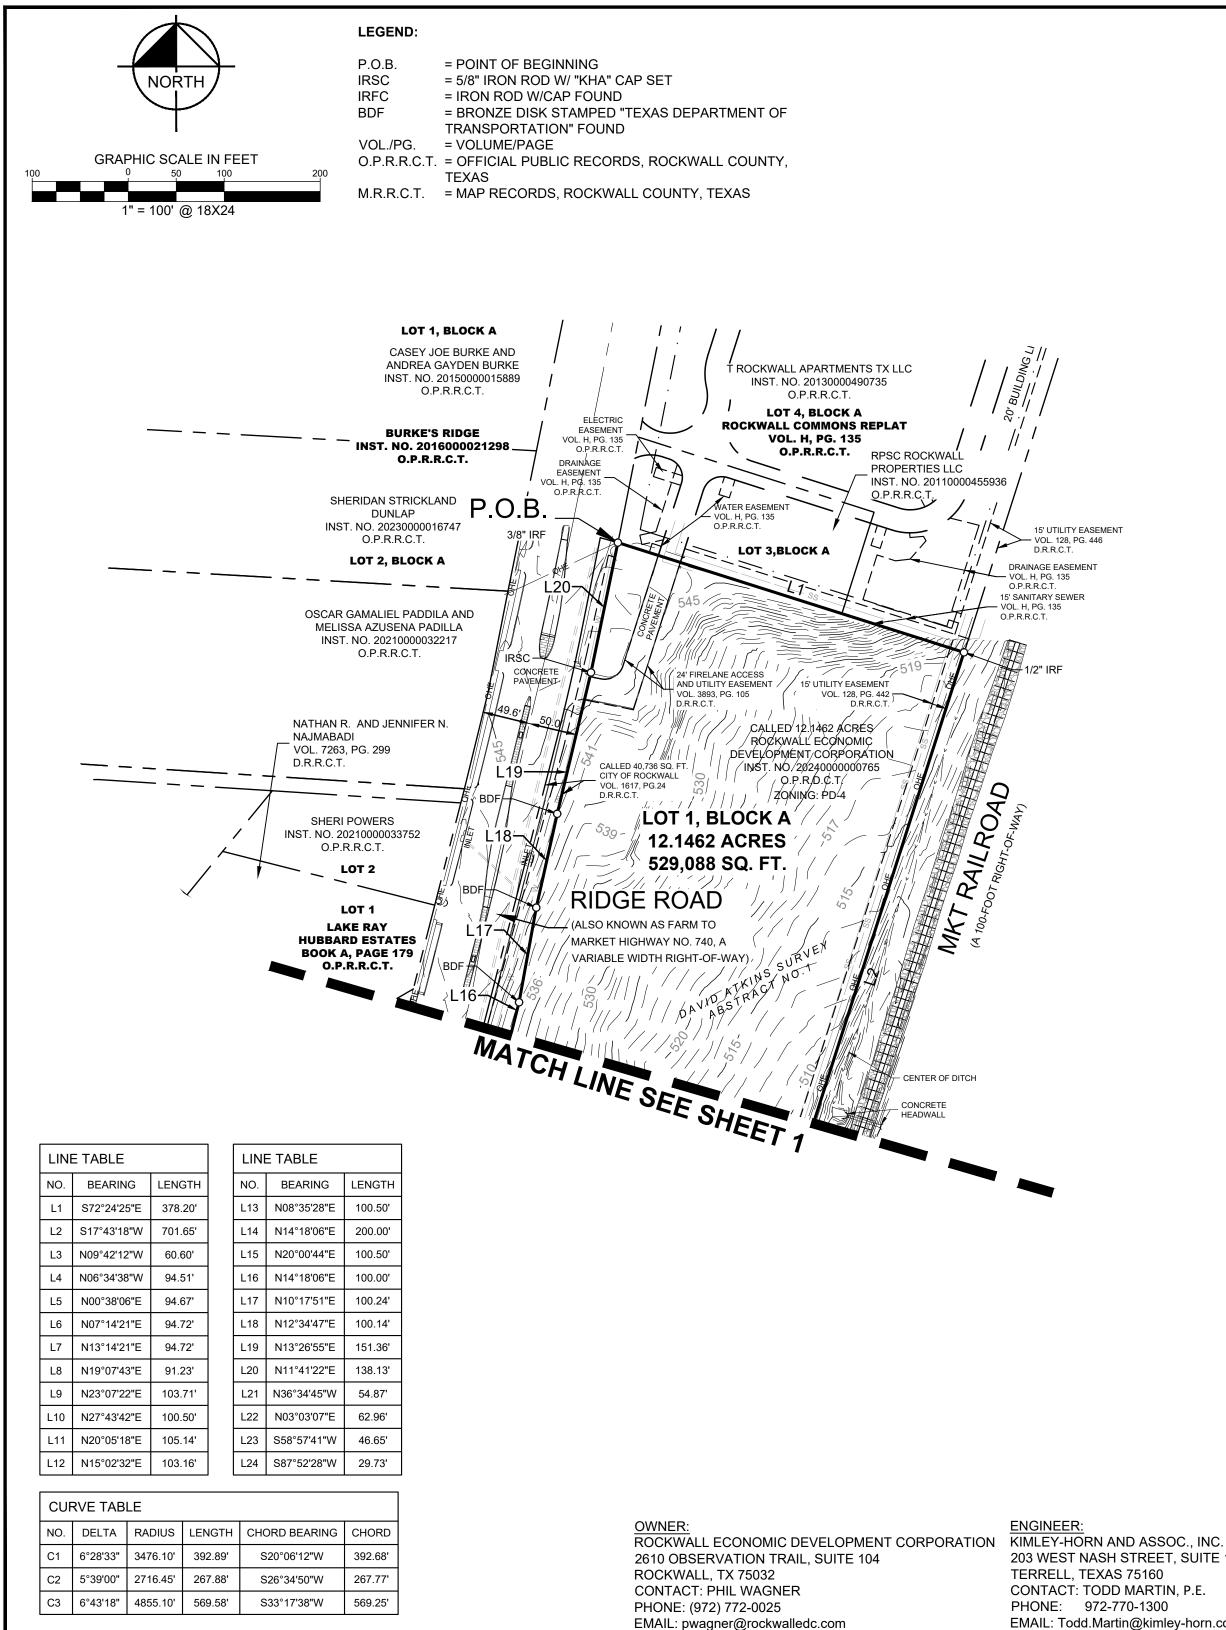

BEGINNING at 3/8-inch iron rod found for the southwest corner of Lot 3. Block A of Rockwall Commons Replat, an Addition to the City of Rockwall according to the plat thereof recorded in Instrument No. 20100000443217, Official Public Records, Rockwall County, Texas and the northwest corner of said 12.1462 acre tract, in the east right-of-way line of Ridge Road (also known as Farm to Market Highway No. 740, a variable width right-of-way);

THENCE with the north line of said 12.1462 acre tract, South 72°24'25" East, a distance of 378.20 feet to a 1/2-inch iron rod found for the northeast corner of said 12.1462 acre tract, in the west right-of-way line of MKT Railroad (a 100-foot right-of-way);

**THENCE** with said west right-of-way line of MKT Railroad, the following courses and distances:

South 17°43'18" West, a distance of 701.65 feet to a 5/8-inch iron rod with red plastic cap stamped "KHA" set at the beginning of a non-tangent curve to the right with a radius of 3,476.10 feet, a central angle of 06°28'33", and a chord bearing and distance of South 20°06'12" West, 392.68 feet; In a southerly direction, with said non-tangent curve to the right, an arc distance of 392.89 feet to a 5/8-inch iron rod with red plastic cap stamped "KHA" set at the beginning of a non-tangent curve to the right with a radius of 2.716.45 feet, a central angle of 05°39'00", and a chord bearing and distance of South 26°34'50" West, 267.77 feet;

In a southerly direction, with said non-tangent curve to the right, an arc distance of 267.88 feet to a 5/8-inch iron rod with red plastic cap stamped "KHA" set at the beginning of a non-tangent curve to the right with a radius of 4,855.10 feet, a central angle of 06°43'18", and a chord bearing and distance of South 33°17'38" West, 569.25 feet;

In a southerly direction, with said non-tangent curve to the right, an arc distance of 569.58 feet to a 5/8-inch iron rod with red plastic cap stamped "KHA" set for the south corner of said 12.1462 acre tract, at the intersection of said west right-of-way line of MKT Railroad and said east right-of-way line of Ridge Road;

THENCE with said east right-of-way line of Ridge Road and the west line of said 12.1462 acre tract, the following courses and distances:

North 09°42'12" West, a distance of 60.60 feet to a 4-inch bronze disk stamped "Texas Department of Transportation" found (hereinafter called bronze disk); North 06°34'38" West, a distance of 94.51 feet to a bronze disk found: North 00°38'06" East, a distance of 94.67 feet to a bronze disk found; North 07°14'21" East, a distance of 94.72 feet to a 5/8-inch iron rod with red plastic cap stamped "KHA" set: North 13°14'21" East, a distance of 94.72 feet to a bronze disk found; North 19°07'43" East, a distance of 91.23 feet to a bronze disk found; North 23°07'22" East, a distance of 103.71 feet to a bronze disk found: North 27°43'42" East, a distance of 100.50 feet to a bronze disk found; North 20°05'18" East, a distance of 105.14 feet to a bronze disk found; North 15°02'32" East, a distance of 103.16 feet to a bronze disk found; North 08°35'28" East, a distance of 100.50 feet to a bronze disk found; North 14°18'06" East, a distance of 200.00 feet to a bronze disk found; North 20°00'44" East, a distance of 100.50 feet to a bronze disk found; North 14°18'06" East, a distance of 100.00 feet to a bronze disk found; North 10°17'51" East, a distance of 100.24 feet to a bronze disk found: North 12°34'47" East, a distance of 100.14 feet to a bronze disk found; North 13°26'55" East, a distance of 151.36 feet to a 5/8-inch iron rod with red plastic cap stamped "KHA" set North 11°41'22" East, a distance of 138.13 feet to the POINT OF BEGINNING and containing an area of 529,088 square feet or 12.1462 acres of land.