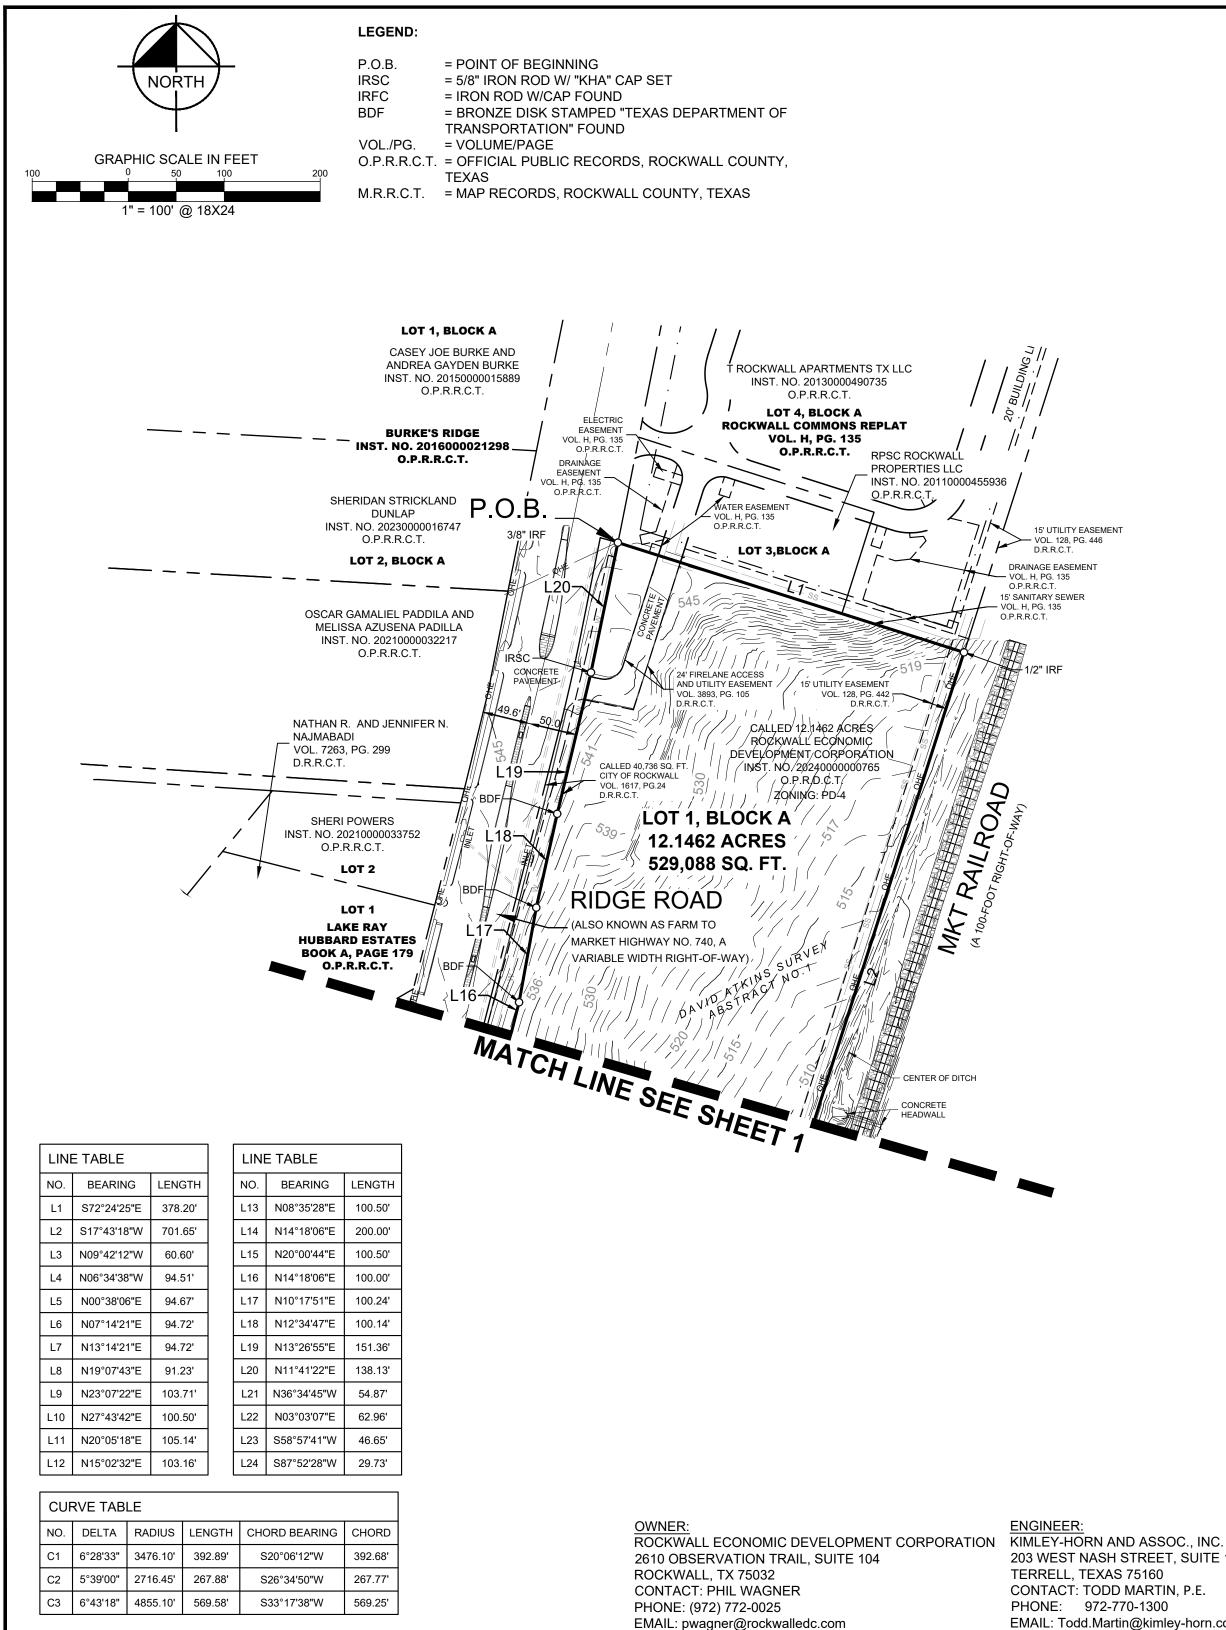

#### LEGEND:

| P.O.B.      | = POINT OF BEGINNING                          |
|-------------|-----------------------------------------------|
| IRSC        | = 5/8" IRON ROD W/ "KHA" CAP SET              |
| IRFC        | = IRON ROD W/CAP FOUND                        |
| BDF         | = BRONZE DISK STAMPED "TEXAS DEPARTMENT OF    |
|             | TRANSPORTATION" FOUND                         |
| VOL./PG.    | = VOLUME/PAGE                                 |
| O.P.R.R.C.T | . = OFFICIAL PUBLIC RECORDS, ROCKWALL COUNTY, |
|             | TEXAS                                         |
| M.R.R.C.T.  | = MAP RECORDS, ROCKWALL COUNTY, TEXAS         |

| LIN | E TABLE     |         |
|-----|-------------|---------|
| NO. | BEARING     | LENGTH  |
| L13 | N08°35'28"E | 100.50' |
| L14 | N14°18'06"E | 200.00' |
| L15 | N20°00'44"E | 100.50' |
| L16 | N14°18'06"E | 100.00' |
| L17 | N10°17'51"E | 100.24' |
| L18 | N12°34'47"E | 100.14' |
| L19 | N13°26'55"E | 151.36' |
| L20 | N11°41'22"E | 138.13' |
| L21 | N36°34'45"W | 54.87'  |
| L22 | N03°03'07"E | 62.96'  |
| L23 | S58°57'41"W | 46.65'  |
| L24 | S87°52'28"W | 29.73'  |

| ENGTH   | CHORD BEARING | CHORD   |
|---------|---------------|---------|
| 392.89' | S20°06'12"W   | 392.68' |
| 267.88' | S26°34'50"W   | 267.77' |
| 569.58' | S33°17'38"W   | 569.25' |

|                  | SUR\ |
|------------------|------|
| DASSOC., INC.    | KIML |
| TREET, SUITE 100 | 2500 |
| 75160            | DALL |
| /IARTIN, P.E.    | CON  |
| )-1300           | PHON |
| @kimley-horn.com | EMAI |
|                  |      |

#### STATE OF TEXAS COUNTY OF ROCKWALL

WHEREAS, a tract of land situated in the David Atkins Survey, Abstract No. 1, City of Rockwall, Rockwall County, Texas, and being all of a called 12.1462 acre tract of land described in the General Warranty Deed to Rockwall Economic Development Corporation, recorded in Instrument No. 20240000000765, Official Public Records, Rockwall County, Texas, and being more particularly described as follows:

BEGINNING at 3/8-inch iron rod found for the southwest corner of Lot 3. Block A of Rockwall Commons Replat, an Addition to the City of Rockwall according to the plat thereof recorded in Instrument No. 20100000443217, Official Public Records, Rockwall County, Texas and the northwest corner of said 12.1462 acre tract, in the east right-of-way line of Ridge Road (also known as Farm to Market Highway No. 740, a variable width right-of-way);

THENCE with the north line of said 12.1462 acre tract, South 72°24'25" East, a distance of 378.20 feet to a 1/2-inch iron rod found for the northeast corner of said 12.1462 acre tract, in the west right-of-way line of MKT Railroad (a 100-foot right-of-way);

**THENCE** with said west right-of-way line of MKT Railroad, the following courses and distances:

South 17°43'18" West, a distance of 701.65 feet to a 5/8-inch iron rod with red plastic cap stamped "KHA" set at the beginning of a non-tangent curve to the right with a radius of 3,476.10 feet, a central angle of 06°28'33", and a chord bearing and distance of South 20°06'12" West, 392.68 feet; In a southerly direction, with said non-tangent curve to the right, an arc distance of 392.89 feet to a 5/8-inch iron rod with red plastic cap stamped "KHA" set at the beginning of a non-tangent curve to the right with a radius of 2.716.45 feet, a central angle of 05°39'00", and a chord bearing and distance of South 26°34'50" West, 267.77 feet;

In a southerly direction, with said non-tangent curve to the right, an arc distance of 267.88 feet to a 5/8-inch iron rod with red plastic cap stamped "KHA" set at the beginning of a non-tangent curve to the right with a radius of 4,855.10 feet, a central angle of 06°43'18", and a chord bearing and distance of South 33°17'38" West, 569.25 feet;

In a southerly direction, with said non-tangent curve to the right, an arc distance of 569.58 feet to a 5/8-inch iron rod with red plastic cap stamped "KHA" set for the south corner of said 12.1462 acre tract, at the intersection of said west right-of-way line of MKT Railroad and said east right-of-way line of Ridge Road;

THENCE with said east right-of-way line of Ridge Road and the west line of said 12.1462 acre tract, the following courses and distances:

North 09°42'12" West, a distance of 60.60 feet to a 4-inch bronze disk stamped "Texas Department of Transportation" found (hereinafter called bronze disk); North 06°34'38" West, a distance of 94.51 feet to a bronze disk found: North 00°38'06" East, a distance of 94.67 feet to a bronze disk found; North 07°14'21" East, a distance of 94.72 feet to a 5/8-inch iron rod with red plastic cap stamped "KHA" set: North 13°14'21" East, a distance of 94.72 feet to a bronze disk found; North 19°07'43" East, a distance of 91.23 feet to a bronze disk found; North 23°07'22" East, a distance of 103.71 feet to a bronze disk found: North 27°43'42" East, a distance of 100.50 feet to a bronze disk found; North 20°05'18" East, a distance of 105.14 feet to a bronze disk found; North 15°02'32" East, a distance of 103.16 feet to a bronze disk found; North 08°35'28" East, a distance of 100.50 feet to a bronze disk found; North 14°18'06" East, a distance of 200.00 feet to a bronze disk found; North 20°00'44" East, a distance of 100.50 feet to a bronze disk found; North 14°18'06" East, a distance of 100.00 feet to a bronze disk found; North 10°17'51" East, a distance of 100.24 feet to a bronze disk found: North 12°34'47" East, a distance of 100.14 feet to a bronze disk found; North 13°26'55" East, a distance of 151.36 feet to a 5/8-inch iron rod with red plastic cap stamped "KHA" set North 11°41'22" East, a distance of 138.13 feet to the POINT OF BEGINNING and containing an area of 529,088 square feet or 12.1462 acres of land.

Bearing system based on the State Plane Coordinate System of 1983, Texas North Central Zone (4202), North American Datum of 1983 (2011).

NOW. THEREFORE. KNOW ALL MEN BY THESE PRESENTS: STATE OF TEXAS COUNTY OF ROCKWALL

GIVEN UNDER MY HAND AND SEAL OF OFFICE this 202\_\_\_.

Notary Public in and for the State of

\_ day of

OWNER

ROCKWALL ECONOMIC DEVELOPMENT CORPORATION KIMLEY-HORN AND ASSOC., INC. 2610 OBSERVATION TRAIL, SUITE 104 ROCKWALL, TX 75032 CONTACT: PHIL WAGNER PHONE: (972) 772-0025 EMAIL: pwagner@rockwalledc.com

ENGINEER:

KIMLEY-HORN AND ASSOC., INC. 203 WEST NASH STREET, SUITE 100 TERRELL, TEXAS 75160 CONTACT: TODD MARTIN, P.E. PHONE: 972-770-1300 EMAIL: Todd.Martin@kimley-horn.com

SURVEYOR: 2500 PACIFIC AVE., SUITE 1100. DALLAS, TEXAS 75226 CONTACT: J. ANDY DOBBS, R.P.L.S. PHONE: 469-718-8849 EMAIL: andy.dobbs@kimley-horn.com