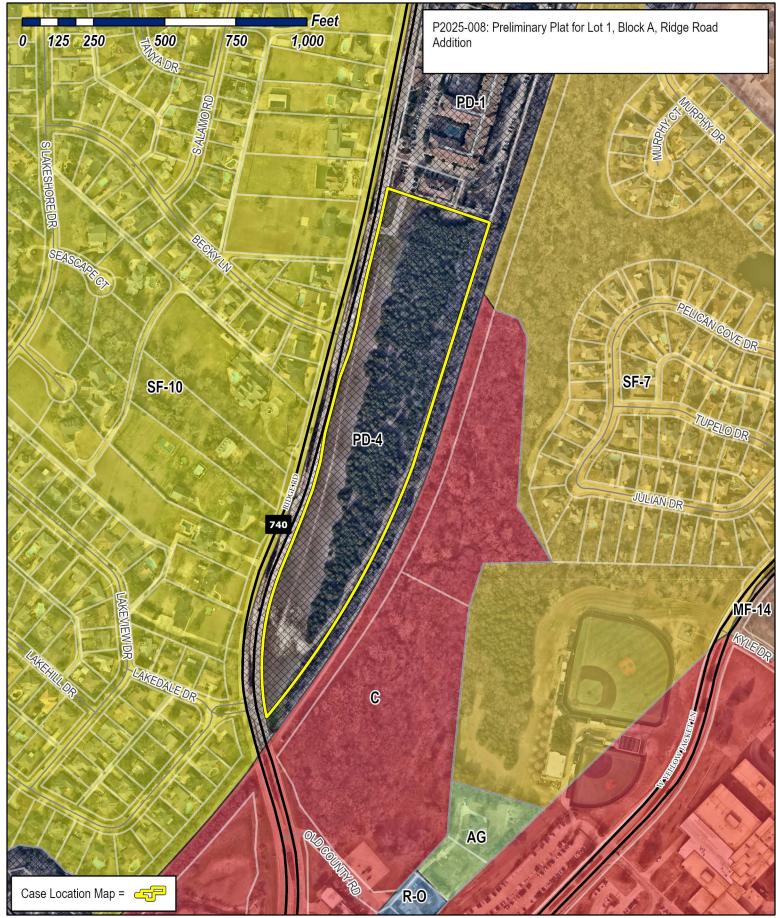

| ROCKWALL • 385 SO                                                  | UTH GOLIAD S                                      | TREET •                                                                                                      | ROCKWALL, TX 3                                                                                                                                             | 25087 • [P] (972) 7                                                                                                                                                                 | 71-7745                                                                                            |                              |





City of Rockwall Planning & Zoning Department 385 S. Goliad Street Rockwall, Texas 75087 (P): (972) 771-7745 (W): www.rockwall.com

The City of Rockwall GIS maps are continually under development and therefore subject to change without notice. While we endeavor to provide timely and accurate information, we make no guarantees. The City of Rockwall makes no warranty, express or implied, including warranties of merchantability and fitness for a particular purpose. Use of the information is the sole responsibility of the user.





#### LEGEND:

| P.O.B.      | = POINT OF BEGINNING                          |
|-------------|-----------------------------------------------|
| IRSC        | = 5/8" IRON ROD W/ "KHA" CAP SET              |
| IRFC        | = IRON ROD W/CAP FOUND