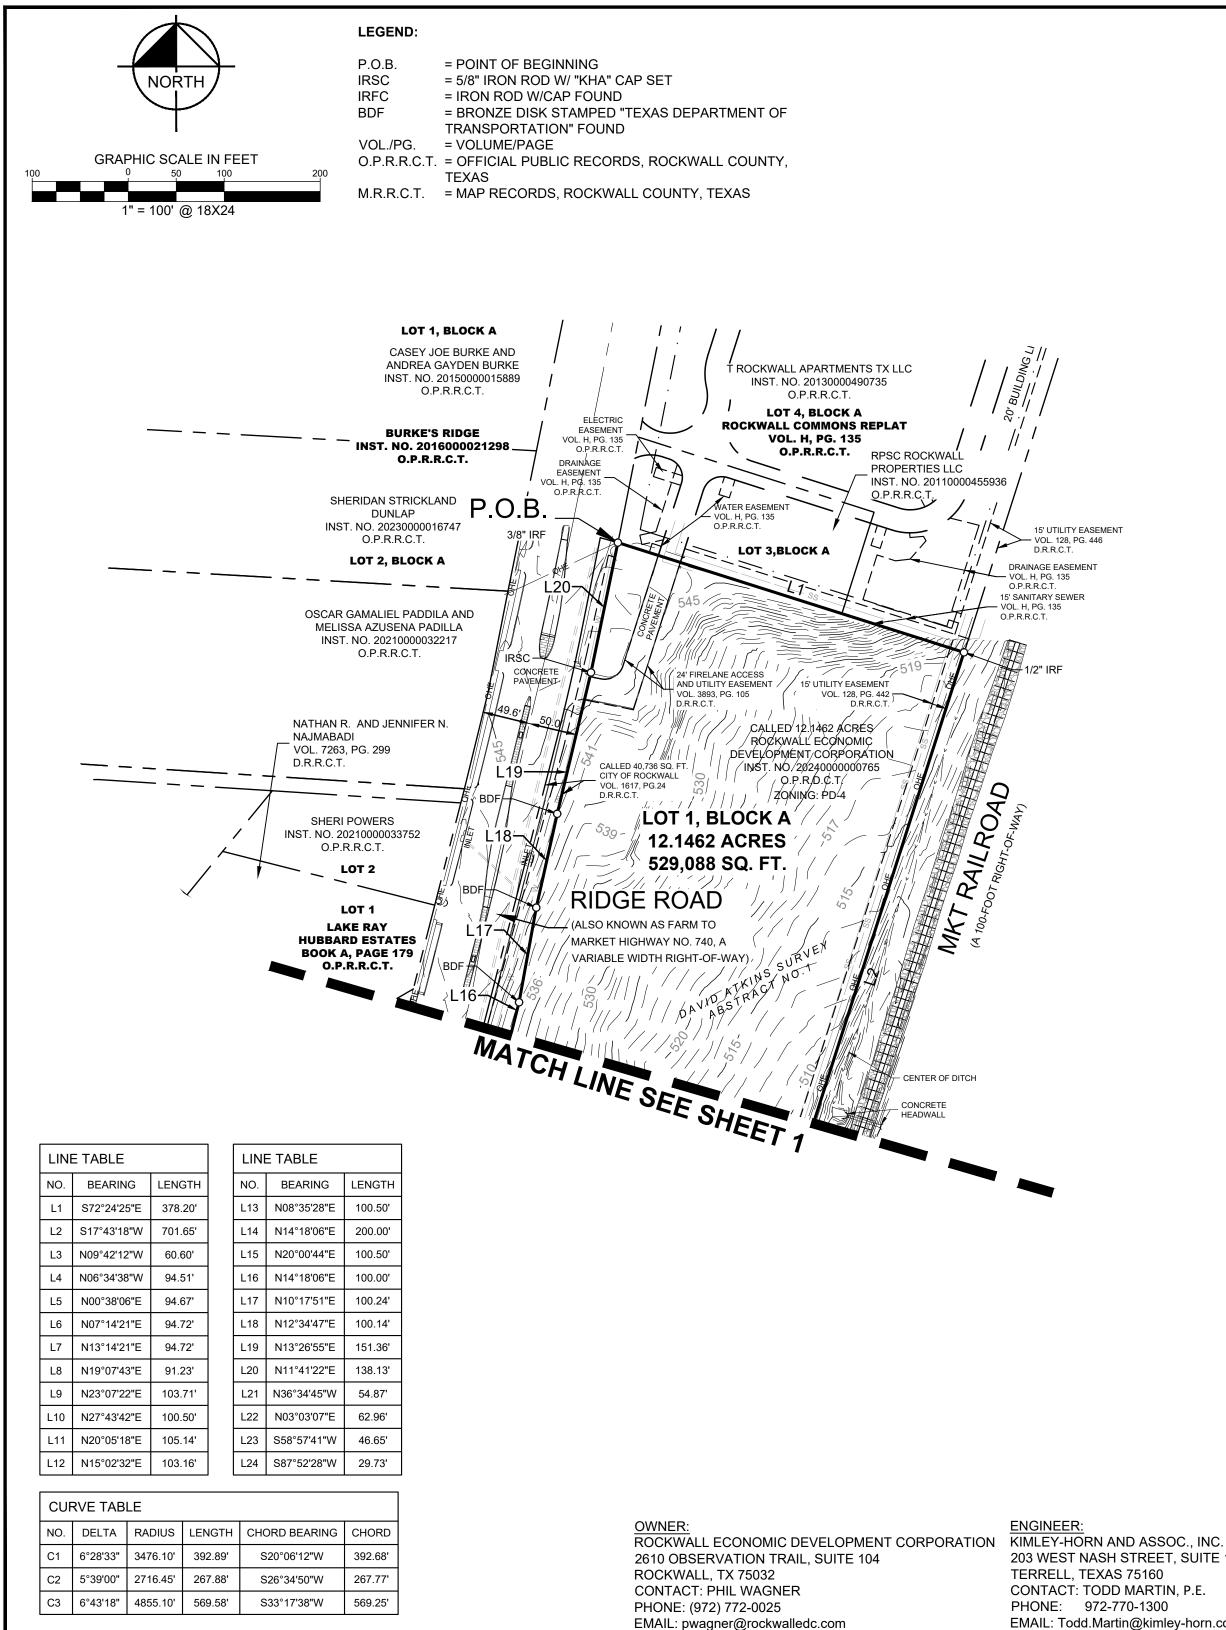

| LIN | E TABLE     |         |
|-----|-------------|---------|
| NO. | BEARING     | LENGTH  |
| L13 | N08°35'28"E | 100.50' |
| L14 | N14°18'06"E | 200.00' |
| L15 | N20°00'44"E | 100.50' |
| L16 | N14°18'06"E | 100.00' |
| L17 | N10°17'51"E | 100.24' |
| L18 | N12°34'47"E | 100.14' |
| L19 | N13°26'55"E | 151.36' |
| L20 | N11°41'22"E | 138.13' |
| L21 | N36°34'45"W | 54.87'  |
| L22 | N03°03'07"E | 62.96'  |
| L23 | S58°57'41"W | 46.65'  |
| L24 | S87°52'28"W | 29.73'  |

| ENGTH   | CHORD BEARING | CHORD   |
|---------|---------------|---------|
| 392.89' | S20°06'12"W   | 392.68' |
| 267.88' | S26°34'50"W   | 267.77' |
| 569.58' | S33°17'38"W   | 569.25' |

|                  | SUR\ |
|------------------|------|
| DASSOC., INC.    | KIML |
| TREET, SUITE 100 | 2500 |
| 75160            | DALL |
| /IARTIN, P.E.    | CON  |
| )-1300           | PHON |
| @kimley-horn.com | EMAI |
|                  |      |

BEGINNING at 3/8-inch iron rod found for the southwest corner of Lot 3. Block A of Rockwall Commons Replat, an Addition to the City of Rockwall according to the plat thereof recorded in Instrument No. 20100000443217, Official Public Records, Rockwall County, Texas and the northwest corner of said 12.1462 acre tract, in the east right-of-way line of Ridge Road (also known as Farm to Market Highway No. 740, a variable width right-of-way);

THENCE with the north line of said 12.1462 acre tract, South 72°24'25" East, a distance of 378.20 feet to a 1/2-inch iron rod found for the northeast corner of said 12.1462 acre tract, in the west right-of-way line of MKT Railroad (a 100-foot right-of-way);