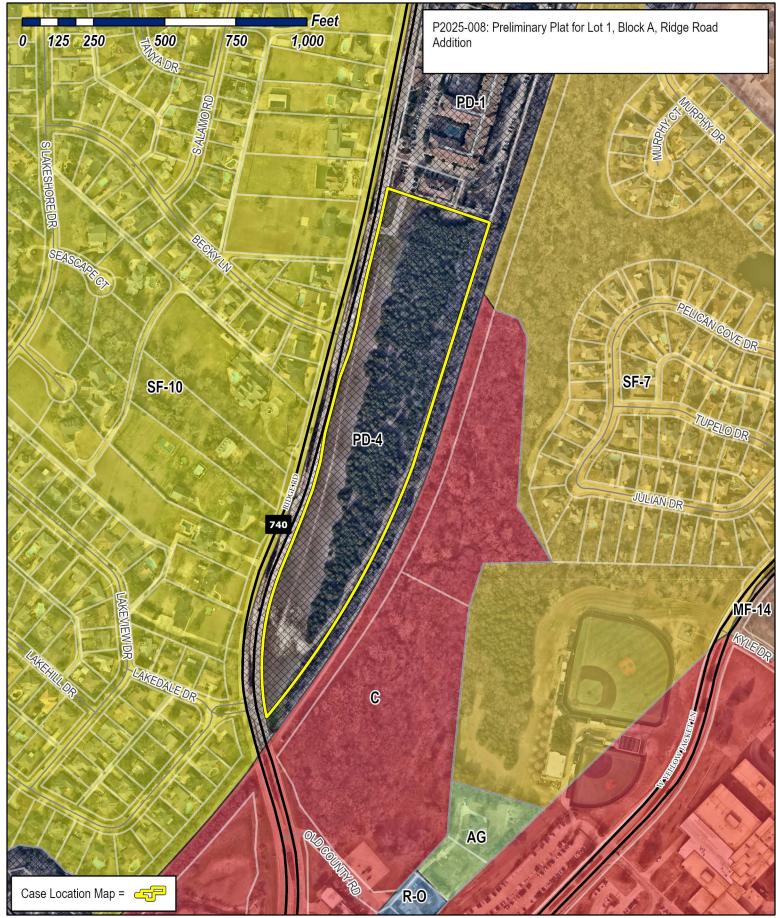

**PRELIMINARY PLAT** LOT 1, BLOCK A **RIDGE ROAD ADDITION BEING 12.1462 ACRES SITUATED IN THE** DAVID ATKINS SURVEY, ABSTRACT NO. 1 CITY OF ROCKWALL,

**ROCKWALL COUNTY, TEXAS** 

2500 Pacific Avenue, Suite 1100