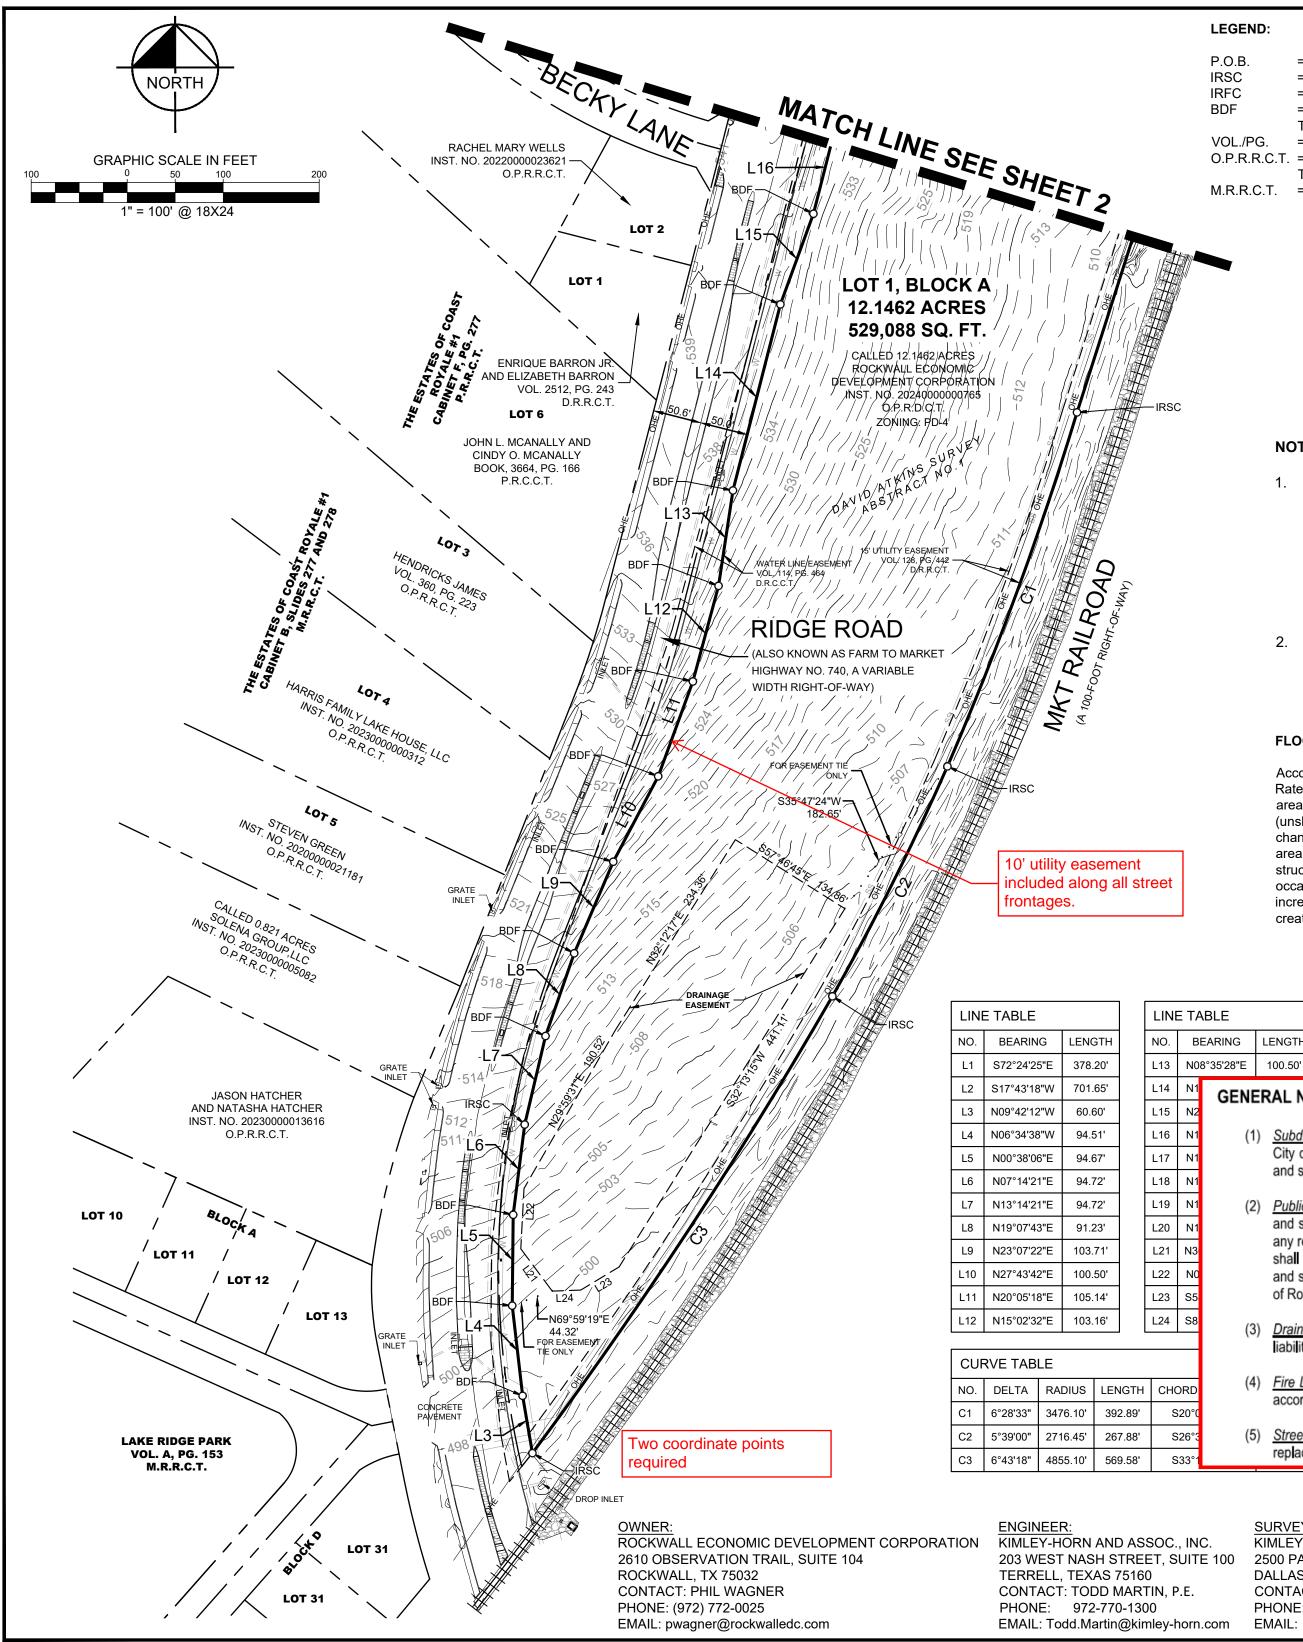

#### LEGEND:

| P.O.B.      | = POINT OF BEGINNING                          |
|-------------|-----------------------------------------------|
| IRSC        | = 5/8" IRON ROD W/ "KHA" CAP SET              |
| IRFC        | = IRON ROD W/CAP FOUND                        |
| BDF         | = BRONZE DISK STAMPED "TEXAS DEPARTMENT OF    |
|             | TRANSPORTATION" FOUND                         |
| VOL./PG.    | = VOLUME/PAGE                                 |
| O.P.R.R.C.T | . = OFFICIAL PUBLIC RECORDS, ROCKWALL COUNTY, |
|             | TEXAS                                         |
| M.R.R.C.T.  | = MAP RECORDS, ROCKWALL COUNTY, TEXAS         |

#### NOTES:

- 1. No building permit shall be issued nor permanent public utility service provided until a final plat is approved, filed of record, and public improvements accepted in accordance with the provisions of the Subdivision Ordinance of the City of Rockwall. Selling a portion of this property by metes and bounds, except as shown on an approved, filed, and accepted conveyance plat, final plat, or replat is a violation of the city ordinance and State law.
- 2. Property owner(s) shall be responsible for maintaining, repairing, and replacing all systems within the drainage and detention easements, if any.

| LIN | E TABLE     |         |
|-----|-------------|---------|
| NO. | BEARING     | LENGTH  |
| L13 | N08°35'28"E | 100.50' |
| L14 | N14°18'06"E | 200.00' |
| L15 | N20°00'44"E | 100.50' |
| L16 | N14°18'06"E | 100.00' |
| L17 | N10°17'51"E | 100.24' |
| L18 | N12°34'47"E | 100.14' |
| L19 | N13°26'55"E | 151.36' |
| L20 | N11°41'22"E | 138.13' |
| L21 | N36°34'45"W | 54.87'  |
| L22 | N03°03'07"E | 62.96'  |
| L23 | S58°57'41"W | 46.65'  |
| L24 | S87°52'28"W | 29.73'  |

| ENGTH   | CHORD BEARING | CHORD   |
|---------|---------------|---------|
| 392.89' | S20°06'12"W   | 392.68' |
| 267.88' | S26°34'50"W   | 267.77' |
| 569.58' | S33°17'38"W   | 569.25' |

|                  | SUR\ |
|------------------|------|
| DASSOC., INC.    | KIML |
| TREET, SUITE 100 | 2500 |
| 75160            | DALL |
| /IARTIN, P.E.    | CON  |
| )-1300           | PHON |
| @kimley-horn.com | EMAI |
|                  |      |

NOTES:

- 1. No building permit shall be issued nor permanent public utility service provided until a final plat is approved, filed of record, and public improvements accepted in accordance with the provisions of the Subdivision Ordinance of the City of Rockwall. Selling a portion of this property by metes and bounds, except as shown on an approved, filed, and accepted conveyance plat, final plat, or replat is a violation of the city ordinance and State law.
- 2. Property owner(s) shall be responsible for maintaining, repairing, and replacing all systems within the drainage and detention easements. if any.

#### STATE OF TEXAS COUNTY OF ROCKWALL

WHEREAS, a tract of land situated in the David Atkins Survey, Abstract No. 1, City of Rockwall, Rockwall County, Texas, and being all of a called 12.1462 acre tract of land described in the General Warranty Deed to Rockwall Economic Development Corporation, recorded in Instrument No. 20240000000765, Official Public Records, Rockwall County, Texas, and being more particularly described as follows:

BEGINNING at 3/8-inch iron rod found for the southwest corner of Lot 3. Block A of Rockwall Commons Replat, an Addition to the City of Rockwall according to the plat thereof recorded in Instrument No. 20100000443217, Official Public Records, Rockwall County, Texas and the northwest corner of said 12.1462 acre tract, in the east right-of-way line of Ridge Road (also known as Farm to Market Highway No. 740, a variable width right-of-way);

THENCE with the north line of said 12.1462 acre tract, South 72°24'25" East, a distance of 378.20 feet to a 1/2-inch iron rod found for the northeast corner of said 12.1462 acre tract, in the west right-of-way line of MKT Railroad (a 100-foot right-of-way);

**THENCE** with said west right-of-way line of MKT Railroad, the following courses and distances:

South 17°43'18" West, a distance of 701.65 feet to a 5/8-inch iron rod with red plastic cap stamped "KHA" set at the beginning of a non-tangent curve to the right with a radius of 3,476.10 feet, a central angle of 06°28'33", and a chord bearing and distance of South 20°06'12" West, 392.68 feet; In a southerly direction, with said non-tangent curve to the right, an arc distance of 392.89 feet to a 5/8-inch iron rod with red plastic cap stamped "KHA" set at the beginning of a non-tangent curve to the right with a radius of 2.716.45 feet, a central angle of 05°39'00", and a chord bearing and distance of South 26°34'50" West, 267.77 feet;

In a southerly direction, with said non-tangent curve to the right, an arc distance of 267.88 feet to a 5/8-inch iron rod with red plastic cap stamped "KHA" set at the beginning of a non-tangent curve to the right with a radius of 4,855.10 feet, a central angle of 06°43'18", and a chord bearing and distance of South 33°17'38" West, 569.25 feet;

In a southerly direction, with said non-tangent curve to the right, an arc distance of 569.58 feet to a 5/8-inch iron rod with red plastic cap stamped "KHA" set for the south corner of said 12.1462 acre tract, at the intersection of said west right-of-way line of MKT Railroad and said east right-of-way line of Ridge Road;

THENCE with said east right-of-way line of Ridge Road and the west line of said 12.1462 acre tract, the following courses and distances:

North 09°42'12" West, a distance of 60.60 feet to a 4-inch bronze disk stamped "Texas Department of Transportation" found (hereinafter called bronze disk); North 06°34'38" West, a distance of 94.51 feet to a bronze disk found: North 00°38'06" East, a distance of 94.67 feet to a bronze disk found; North 07°14'21" East, a distance of 94.72 feet to a 5/8-inch iron rod with red plastic cap stamped "KHA" set: North 13°14'21" East, a distance of 94.72 feet to a bronze disk found; North 19°07'43" East, a distance of 91.23 feet to a bronze disk found; North 23°07'22" East, a distance of 103.71 feet to a bronze disk found: North 27°43'42" East, a distance of 100.50 feet to a bronze disk found; North 20°05'18" East, a distance of 105.14 feet to a bronze disk found; North 15°02'32" East, a distance of 103.16 feet to a bronze disk found; North 08°35'28" East, a distance of 100.50 feet to a bronze disk found; North 14°18'06" East, a distance of 200.00 feet to a bronze disk found; North 20°00'44" East, a distance of 100.50 feet to a bronze disk found; North 14°18'06" East, a distance of 100.00 feet to a bronze disk found; North 10°17'51" East, a distance of 100.24 feet to a bronze disk found: North 12°34'47" East, a distance of 100.14 feet to a bronze disk found; North 13°26'55" East, a distance of 151.36 feet to a 5/8-inch iron rod with red plastic cap stamped "KHA" set North 11°41'22" East, a distance of 138.13 feet to the POINT OF BEGINNING and containing an area of 529,088 square feet or 12.1462 acres of land.