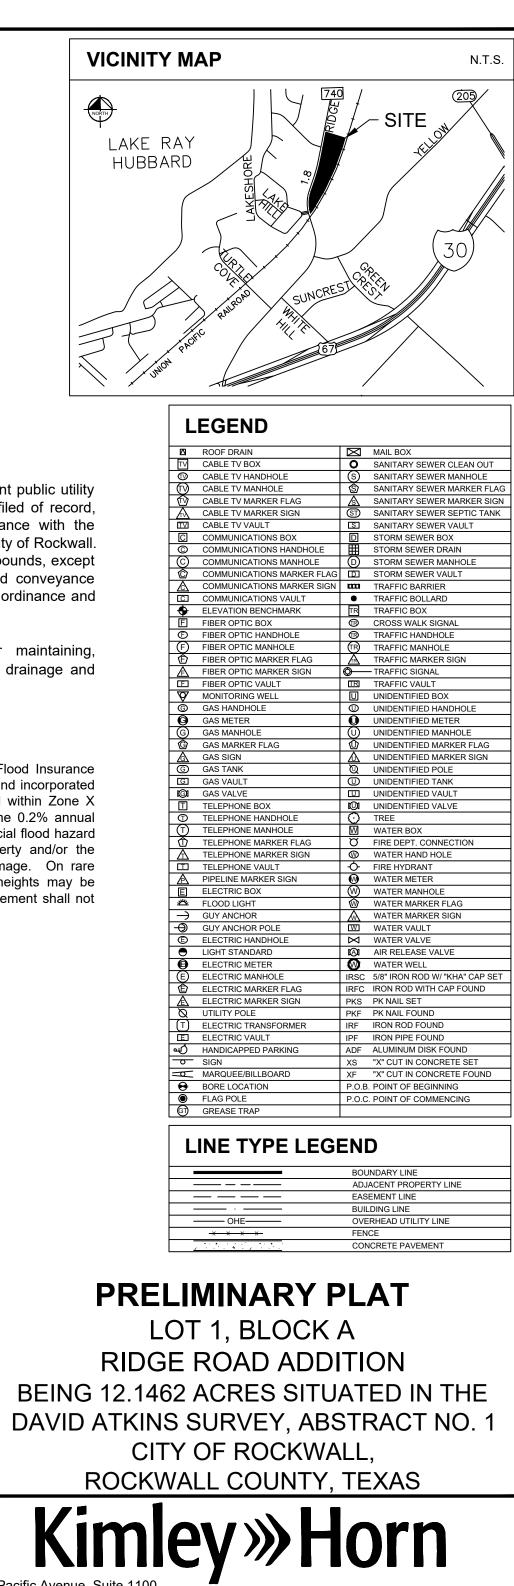

#### LEGEND:

| P.O.B.      | = POINT OF BEGINNING                          |
|-------------|-----------------------------------------------|
| IRSC        | = 5/8" IRON ROD W/ "KHA" CAP SET              |
| IRFC        | = IRON ROD W/CAP FOUND                        |
| BDF         | = BRONZE DISK STAMPED "TEXAS DEPARTMENT OF    |
|             | TRANSPORTATION" FOUND                         |
| VOL./PG.    | = VOLUME/PAGE                                 |
| O.P.R.R.C.T | . = OFFICIAL PUBLIC RECORDS, ROCKWALL COUNTY, |
|             | TEXAS                                         |
| M.R.R.C.T.  | = MAP RECORDS, ROCKWALL COUNTY, TEXAS         |

MAIL BOX

O SANITARY SEWER CLEAN OUT

SANITARY SEWER VAULT

STORM SEWER MANHOLE

STORM SEWER BOX

STORM SEWER DRAI

STORM SEWER VAULT

CROSS WALK SIGNAI

TRAFFIC HANDHOLE

TRAFFIC MARKER SIGN

UNIDENTIFIED HANDHOLE

UNIDENTIFIED MANHOLE

UNIDENTIFIED MARKER FLAG

UNIDENTIFIED MARKER SIGN

UNIDENTIFIED METER

UNIDENTIFIED POLE

UNIDENTIFIED TAN

UNIDENTIFIED VALVE

WATER BOX

O FIRE HYDRANT

WATER METER

WATER MANHOL

TREE

UNIDENTIFIED VAULT

FIRE DEPT. CONNECTION

WATER HAND HOLE

TRAFFIC MANHOLE

- TRAFFIC SIGNAL

TRAFFIC VAULT

UNIDENTIFIED BOX

TRAFFIC BARRIER

TRAFFIC BOLLARD

TRAFFIC BOX

SANITARY SEWER MANHOLE

SANITARY SEWER MARKER FLAG

SANITARY SEWER MARKER SIGN

SANITARY SEWER SEPTIC TANK

LEGEND

ROOF DRAIN

TV CABLE TV BOX

CABLE TV HANDHOL

CABLE TV MANHOLE

CABLE TV VAULT

CABLE TV MARKER FLAC

CABLE TV MARKER SIG

COMMUNICATIONS BO

COMMUNICATIONS HANDHOLE

COMMUNICATIONS MARKER FLAG

COMMUNICATIONS MARKER SIGN

COMMUNICATIONS MANHOLE

COMMUNICATIONS VAULT

ELEVATION BENCHM

FIBER OPTIC HANDHO

FIBER OPTIC MANHOLE

FIBER OPTIC VAULT

MONITORING WELL

G GAS HANDHOLE G GAS METER

GAS MANHOLE

GAS SIGN

GAS VAULT

GAS TANK

GI GAS VALVE

GAS MARKER FLAG

TELEPHONE BOX

TELEPHONE VAULT

F ELECTRIC BOX

TELEPHONE HANDHOL

TELEPHONE MANHOLE

PIPELINE MARKER SIGN

TELEPHONE MARKER FLAC

TELEPHONE MARKER SIGN

FIBER OPTIC MARKER FLAG

EIBER OPTIC MARKER SIGN

#### FLOOD STATEMENT:

According to Federal Emergency Management Agency's Flood Insurance Rate Map No. 48397C0040L, for Rockwall County, Texas and incorporated areas, dated September 26, 2008 this property is located within Zone X (unshaded) defined as "Areas determined to be outside the 0.2% annual chance floodplain". If this site is not within an identified special flood hazard area, this flood statement does not imply that the property and/or the structures thereon will be free from flooding or flood damage. On rare occasions, greater floods can and will occur and flood heights may be increased by man-made or natural causes. This flood statement shall not create liability on the part of the surveyor