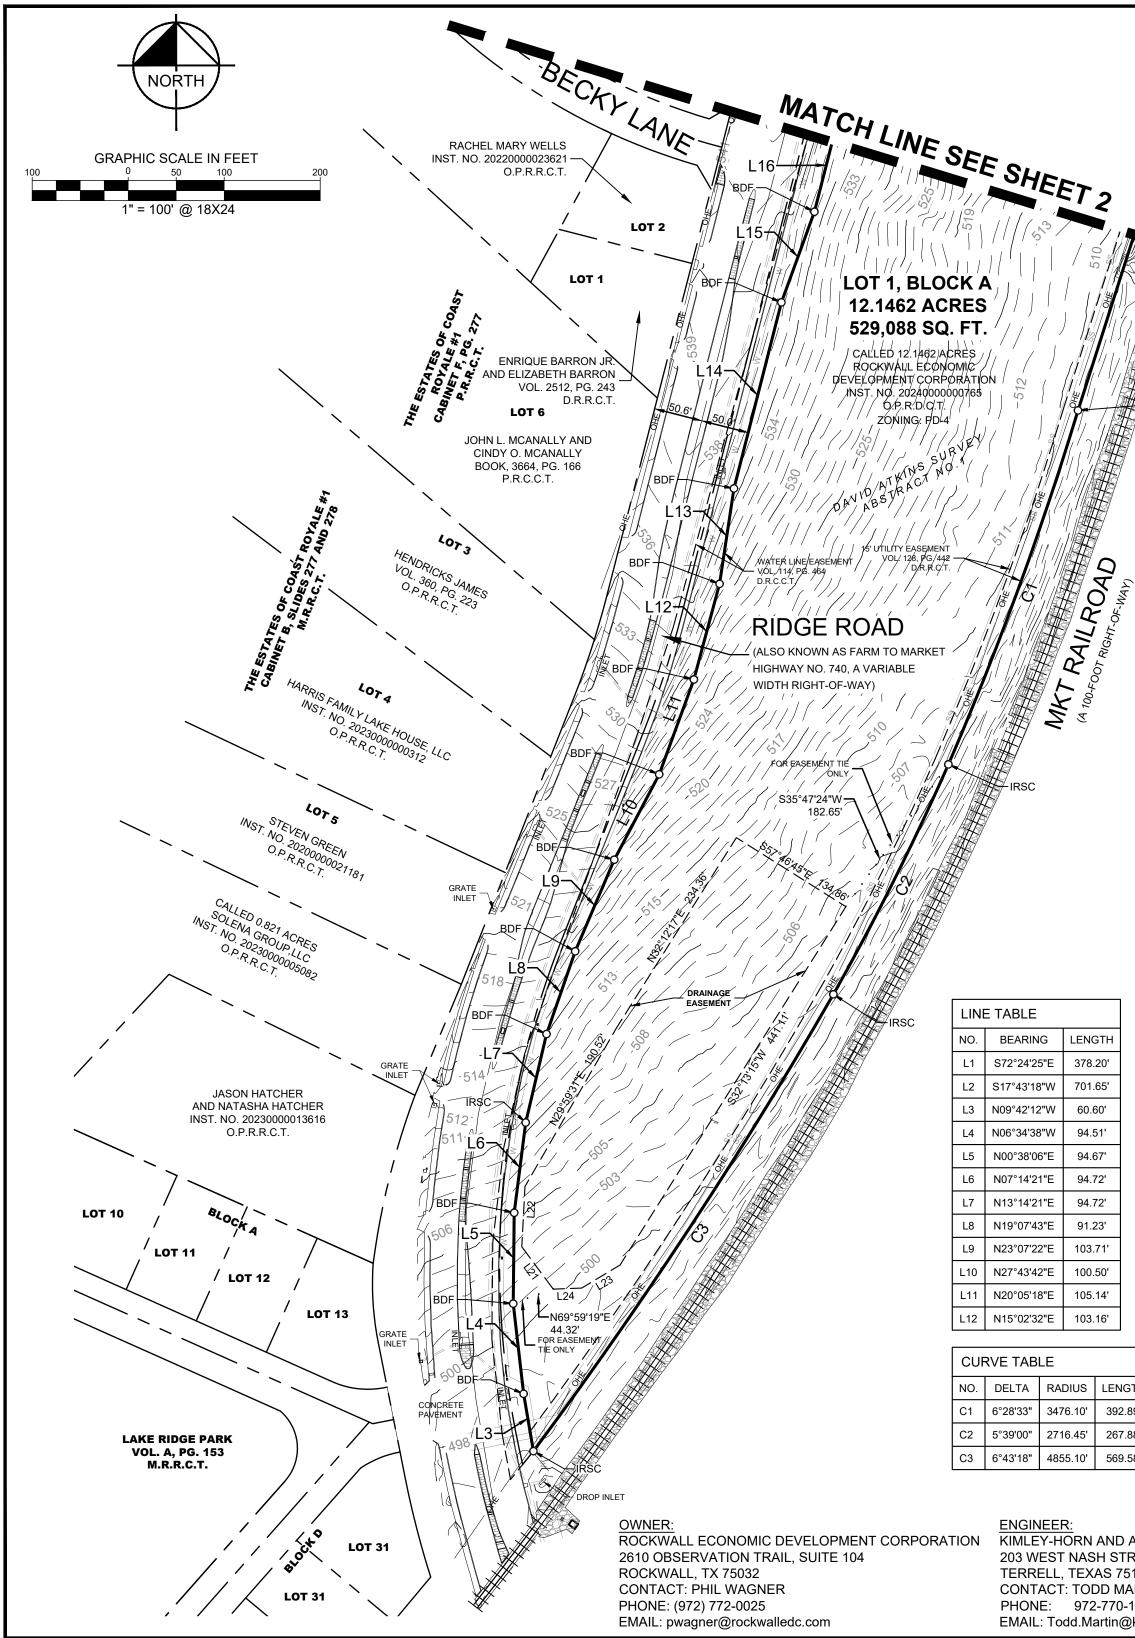

#### LEGEND:

| P.O.B.      | = POINT OF BEGINNING                          |
|-------------|-----------------------------------------------|
| IRSC        | = 5/8" IRON ROD W/ "KHA" CAP SET              |
| IRFC        | = IRON ROD W/CAP FOUND                        |
| BDF         | = BRONZE DISK STAMPED "TEXAS DEPARTMENT OF    |
|             | TRANSPORTATION" FOUND                         |
| VOL./PG.    | = VOLUME/PAGE                                 |
| O.P.R.R.C.T | . = OFFICIAL PUBLIC RECORDS, ROCKWALL COUNTY, |
|             | TEXAS                                         |
| M.R.R.C.T.  | = MAP RECORDS, ROCKWALL COUNTY, TEXAS         |

| LIN | E TABLE     |         |
|-----|-------------|---------|
| NO. | BEARING     | LENGTH  |
| L13 | N08°35'28"E | 100.50' |
| L14 | N14°18'06"E | 200.00' |
| L15 | N20°00'44"E | 100.50' |
| L16 | N14°18'06"E | 100.00' |
| L17 | N10°17'51"E | 100.24' |
| L18 | N12°34'47"E | 100.14' |
| L19 | N13°26'55"E | 151.36' |
| L20 | N11°41'22"E | 138.13' |
| L21 | N36°34'45"W | 54.87'  |
| L22 | N03°03'07"E | 62.96'  |
| L23 | S58°57'41"W | 46.65'  |
| L24 | S87°52'28"W | 29.73'  |

| ENGTH   | CHORD BEARING | CHORD   |
|---------|---------------|---------|
| 392.89' | S20°06'12"W   | 392.68' |
| 267.88' | S26°34'50"W   | 267.77' |
| 569.58' | S33°17'38"W   | 569.25' |

|                  | SUR\ |
|------------------|------|
| DASSOC., INC.    | KIML |
| TREET, SUITE 100 | 2500 |
| 75160            | DALL |
| /IARTIN, P.E.    | CON  |
| )-1300           | PHON |
| @kimley-horn.com | EMAI |
|                  |      |

#### STATE OF TEXAS COUNTY OF ROCKWALL

WHEREAS, a tract of land situated in the David Atkins Survey, Abstract No. 1, City of Rockwall, Rockwall County, Texas, and being all of a called 12.1462 acre tract of land described in the General Warranty Deed to Rockwall Economic Development Corporation, recorded in Instrument No. 20240000000765, Official Public Records, Rockwall County, Texas, and being more particularly described as follows:

BEGINNING at 3/8-inch iron rod found for the southwest corner of Lot 3. Block A of Rockwall Commons Replat, an Addition to the City of Rockwall according to the plat thereof recorded in Instrument No. 20100000443217, Official Public Records, Rockwall County, Texas and the northwest corner of said 12.1462 acre tract, in the east right-of-way line of Ridge Road (also known as Farm to Market Highway No. 740, a variable width right-of-way);

THENCE with the north line of said 12.1462 acre tract, South 72°24'25" East, a distance of 378.20 feet to a 1/2-inch iron rod found for the northeast corner of said 12.1462 acre tract, in the west right-of-way line of MKT Railroad (a 100-foot right-of-way);

**THENCE** with said west right-of-way line of MKT Railroad, the following courses and distances:

South 17°43'18" West, a distance of 701.65 feet to a 5/8-inch iron rod with red plastic cap stamped "KHA" set at the beginning of a non-tangent curve to the right with a radius of 3,476.10 feet, a central angle of 06°28'33", and a chord bearing and distance of South 20°06'12" West, 392.68 feet; In a southerly direction, with said non-tangent curve to the right, an arc distance of 392.89 feet to a 5/8-inch iron rod with red plastic cap stamped "KHA" set at the beginning of a non-tangent curve to the right with a radius of 2.716.45 feet, a central angle of 05°39'00", and a chord bearing and distance of South 26°34'50" West, 267.77 feet;

In a southerly direction, with said non-tangent curve to the right, an arc distance of 267.88 feet to a 5/8-inch iron rod with red plastic cap stamped "KHA" set at the beginning of a non-tangent curve to the right with a radius of 4,855.10 feet, a central angle of 06°43'18", and a chord bearing and distance of South 33°17'38" West, 569.25 feet;

In a southerly direction, with said non-tangent curve to the right, an arc distance of 569.58 feet to a 5/8-inch iron rod with red plastic cap stamped "KHA" set for the south corner of said 12.1462 acre tract, at the intersection of said west right-of-way line of MKT Railroad and said east right-of-way line of Ridge Road;

THENCE with said east right-of-way line of Ridge Road and the west line of said 12.1462 acre tract, the following courses and distances:

North 09°42'12" West, a distance of 60.60 feet to a 4-inch bronze disk stamped "Texas Department of Transportation" found (hereinafter called bronze disk); North 06°34'38" West, a distance of 94.51 feet to a bronze disk found: North 00°38'06" East, a distance of 94.67 feet to a bronze disk found; North 07°14'21" East, a distance of 94.72 feet to a 5/8-inch iron rod with red plastic cap stamped "KHA" set: North 13°14'21" East, a distance of 94.72 feet to a bronze disk found; North 19°07'43" East, a distance of 91.23 feet to a bronze disk found; North 23°07'22" East, a distance of 103.71 feet to a bronze disk found: North 27°43'42" East, a distance of 100.50 feet to a bronze disk found; North 20°05'18" East, a distance of 105.14 feet to a bronze disk found; North 15°02'32" East, a distance of 103.16 feet to a bronze disk found; North 08°35'28" East, a distance of 100.50 feet to a bronze disk found; North 14°18'06" East, a distance of 200.00 feet to a bronze disk found; North 20°00'44" East, a distance of 100.50 feet to a bronze disk found; North 14°18'06" East, a distance of 100.00 feet to a bronze disk found; North 10°17'51" East, a distance of 100.24 feet to a bronze disk found: North 12°34'47" East, a distance of 100.14 feet to a bronze disk found; North 13°26'55" East, a distance of 151.36 feet to a 5/8-inch iron rod with red plastic cap stamped "KHA" set North 11°41'22" East, a distance of 138.13 feet to the POINT OF BEGINNING and containing an area of 529,088 square feet or 12.1462 acres of land.

Bearing system based on the State Plane Coordinate System of 1983, Texas North Central Zone (4202), North American Datum of 1983 (2011).

NOW. THEREFORE. KNOW ALL MEN BY THESE PRESENTS: STATE OF TEXAS COUNTY OF ROCKWALL

GIVEN UNDER MY HAND AND SEAL OF OFFICE this 202\_\_\_.

Notary Public in and for the State of

\_ day of

OWNER

ROCKWALL ECONOMIC DEVELOPMENT CORPORATION KIMLEY-HORN AND ASSOC., INC. 2610 OBSERVATION TRAIL, SUITE 104 ROCKWALL, TX 75032 CONTACT: PHIL WAGNER PHONE: (972) 772-0025 EMAIL: pwagner@rockwalledc.com

ENGINEER:

KIMLEY-HORN AND ASSOC., INC. 203 WEST NASH STREET, SUITE 100 TERRELL, TEXAS 75160 CONTACT: TODD MARTIN, P.E. PHONE: 972-770-1300 EMAIL: Todd.Martin@kimley-horn.com

SURVEYOR: 2500 PACIFIC AVE., SUITE 1100. DALLAS, TEXAS 75226 CONTACT: J. ANDY DOBBS, R.P.L.S. PHONE: 469-718-8849 EMAIL: andy.dobbs@kimley-horn.com