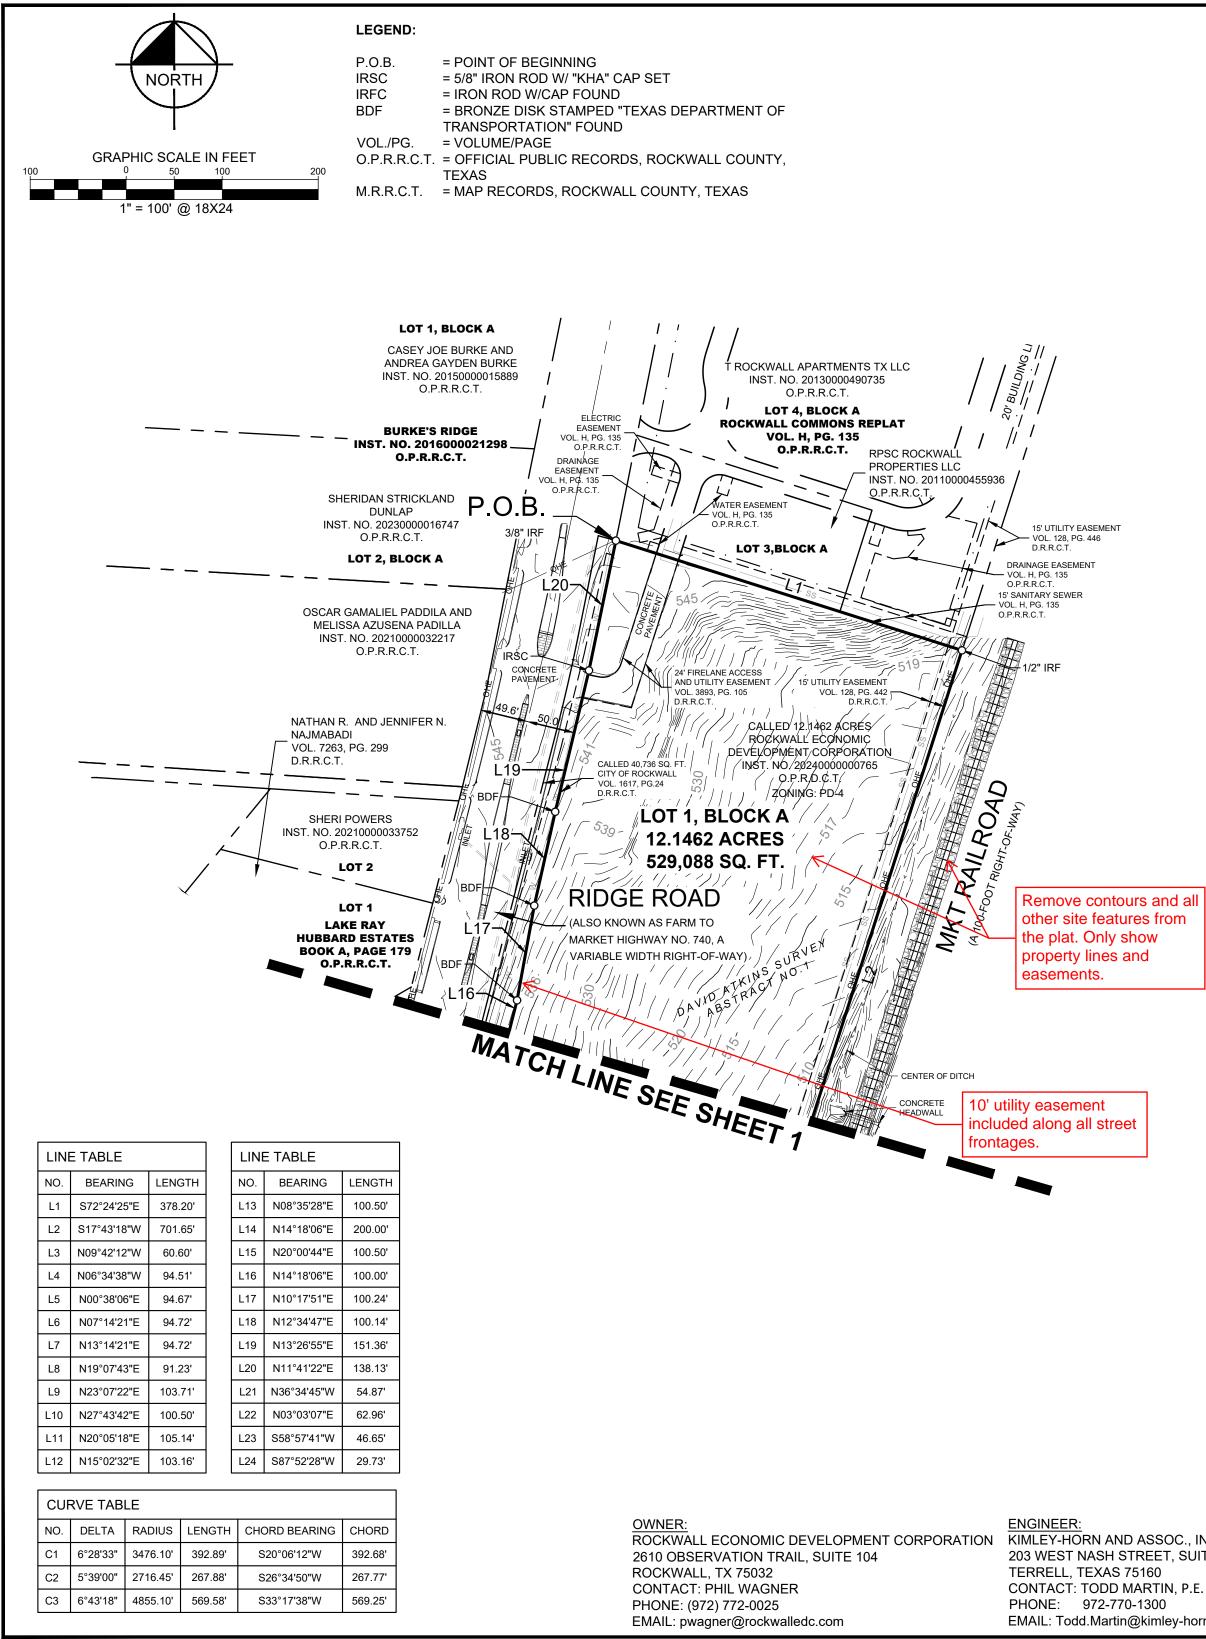

#### LEGEND:

| P.O.B.      | = POINT OF BEGINNING                          |
|-------------|-----------------------------------------------|
| IRSC        | = 5/8" IRON ROD W/ "KHA" CAP SET              |
| IRFC        | = IRON ROD W/CAP FOUND                        |
| BDF         | = BRONZE DISK STAMPED "TEXAS DEPARTMENT OF    |
|             | TRANSPORTATION" FOUND                         |
| VOL./PG.    | = VOLUME/PAGE                                 |
| O.P.R.R.C.T | . = OFFICIAL PUBLIC RECORDS, ROCKWALL COUNTY, |
|             | TEXAS                                         |
| M.R.R.C.T.  | = MAP RECORDS, ROCKWALL COUNTY, TEXAS         |

| LIN | E TABLE     |         |
|-----|-------------|---------|
| NO. | BEARING     | LENGTH  |
| L13 | N08°35'28"E | 100.50' |
| L14 | N14°18'06"E | 200.00' |
| L15 | N20°00'44"E | 100.50' |
| L16 | N14°18'06"E | 100.00' |
| L17 | N10°17'51"E | 100.24' |
| L18 | N12°34'47"E | 100.14' |
| L19 | N13°26'55"E | 151.36' |
| L20 | N11°41'22"E | 138.13' |
| L21 | N36°34'45"W | 54.87'  |
| L22 | N03°03'07"E | 62.96'  |
| L23 | S58°57'41"W | 46.65'  |
| L24 | S87°52'28"W | 29.73'  |

| ENGTH   | CHORD BEARING | CHORD   |
|---------|---------------|---------|
| 392.89' | S20°06'12"W   | 392.68' |
| 267.88' | S26°34'50"W   | 267.77' |
| 569.58' | S33°17'38"W   | 569.25' |

|                  | SUR\ |
|------------------|------|
| DASSOC., INC.    | KIML |
| TREET, SUITE 100 | 2500 |
| 75160            | DALL |
| /IARTIN, P.E.    | CON  |
| )-1300           | PHON |
| @kimley-horn.com | EMAI |
|                  |      |

BEGINNING at 3/8-inch iron rod found for the southwest corner of Lot 3. Block A of Rockwall Commons Replat, an Addition to the City of Rockwall according to the plat thereof recorded in Instrument No. 20100000443217, Official Public Records, Rockwall County, Texas and the northwest corner of said 12.1462 acre tract, in the east right-of-way line of Ridge Road (also known as Farm to Market Highway No. 740, a variable width right-of-way);

THENCE with the north line of said 12.1462 acre tract, South 72°24'25" East, a distance of 378.20 feet to a 1/2-inch iron rod found for the northeast corner of said 12.1462 acre tract, in the west right-of-way line of MKT Railroad (a 100-foot right-of-way);

**THENCE** with said west right-of-way line of MKT Railroad, the following courses and distances:

South 17°43'18" West, a distance of 701.65 feet to a 5/8-inch iron rod with red plastic cap stamped "KHA" set at the beginning of a non-tangent curve to the right with a radius of 3,476.10 feet, a central angle of 06°28'33", and a chord bearing and distance of South 20°06'12" West, 392.68 feet; In a southerly direction, with said non-tangent curve to the right, an arc distance of 392.89 feet to a 5/8-inch iron rod with red plastic cap stamped "KHA" set at the beginning of a non-tangent curve to the right with a radius of 2.716.45 feet, a central angle of 05°39'00", and a chord bearing and distance of South 26°34'50" West, 267.77 feet;

In a southerly direction, with said non-tangent curve to the right, an arc distance of 267.88 feet to a 5/8-inch iron rod with red plastic cap stamped "KHA" set at the beginning of a non-tangent curve to the right with a radius of 4,855.10 feet, a central angle of 06°43'18", and a chord bearing and distance of South 33°17'38" West, 569.25 feet;

In a southerly direction, with said non-tangent curve to the right, an arc distance of 569.58 feet to a 5/8-inch iron rod with red plastic cap stamped "KHA" set for the south corner of said 12.1462 acre tract, at the intersection of said west right-of-way line of MKT Railroad and said east right-of-way line of Ridge Road;

THENCE with said east right-of-way line of Ridge Road and the west line of said 12.1462 acre tract, the following courses and distances:

North 09°42'12" West, a distance of 60.60 feet to a 4-inch bronze disk stamped "Texas Department of Transportation" found (hereinafter called bronze disk); North 06°34'38" West, a distance of 94.51 feet to a bronze disk found: North 00°38'06" East, a distance of 94.67 feet to a bronze disk found; North 07°14'21" East, a distance of 94.72 feet to a 5/8-inch iron rod with red plastic cap stamped "KHA" set: North 13°14'21" East, a distance of 94.72 feet to a bronze disk found; North 19°07'43" East, a distance of 91.23 feet to a bronze disk found; North 23°07'22" East, a distance of 103.71 feet to a bronze disk found: North 27°43'42" East, a distance of 100.50 feet to a bronze disk found; North 20°05'18" East, a distance of 105.14 feet to a bronze disk found; North 15°02'32" East, a distance of 103.16 feet to a bronze disk found; North 08°35'28" East, a distance of 100.50 feet to a bronze disk found; North 14°18'06" East, a distance of 200.00 feet to a bronze disk found; North 20°00'44" East, a distance of 100.50 feet to a bronze disk found; North 14°18'06" East, a distance of 100.00 feet to a bronze disk found; North 10°17'51" East, a distance of 100.24 feet to a bronze disk found: North 12°34'47" East, a distance of 100.14 feet to a bronze disk found; North 13°26'55" East, a distance of 151.36 feet to a 5/8-inch iron rod with red plastic cap stamped "KHA" set North 11°41'22" East, a distance of 138.13 feet to the POINT OF BEGINNING and containing an area of 529,088 square feet or 12.1462 acres of land.