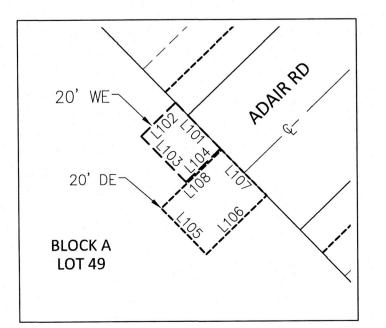

|      | Line   | Table         |                 |      | Line   | Table         |
|------|--------|---------------|-----------------|------|--------|---------------|
| Line | Length | Direction     |                 | Line | Length | Direction     |
| L1   | 76.12  | N43° 59' 40"W |                 | L32  | 13.43  | N59° 20' 04"E |
| L2   | 34.00  | S01° 17' 33"W |                 | L33  | 15.27  | S27° 12' 21"E |
| L3   | 65.40  | N89° 22' 04"E |                 | L34  | 14.14  | N88° 59' 40"W |
| L4   | 56.47  | N00° 22' 56"W |                 | L35  | 14.14  | S01° 00' 20"W |
| L5   | 70.49  | N28* 31' 41"W |                 | L36  | 15.39  | S63° 57' 28"E |
| L6   | 125.22 | N89° 37' 04"E |                 | L37  | 15.11  | N30° 45' 11"E |
| L7   | 14.35  | N44° 45' 59"W |                 | L38  | 15.06  | S00° 22' 56"E |
| L8   | 14.28  | S45° 44' 30"W |                 | L39  | 15.06  | S00° 22' 56"E |
| L9   | 20.00  | N89° 22' 04"E |                 | L40  | 23.00  | S00° 22' 56"E |
| L10  | 14.14  | S44° 22' 04"W |                 | L41  | 20.80  | S00° 22' 56"E |
| L11  | 14.14  | S45* 37' 56"E | u <sup>ll</sup> | L42  | 14.64  | S00° 37' 56"E |
| L12  | 20.00  | S89° 22' 04"W |                 | L43  | 28.93  | S54° 36' 39"W |
| L13  | 14.14  | S44° 22' 04"W |                 | L44  | 10.14  | N89° 37' 04"E |
| L14  | 4.64   | N00° 37' 56"W | ×               | L46  | 3.76   | S43° 59′ 40″E |
| L15  | 4.64   | S00° 37' 56"E |                 | L47  | 20.49  | S89° 37' 04"V |
| L16  | 14.14  | S45° 37' 56"E | \$80            | L48  | 22.62  | S43° 59' 40"E |
| L17  | 20.00  | N89° 22' 04"E |                 | L49  | 17.58  | S43° 59' 40"E |
| L18  | 15.97  | S53* 37' 04"E |                 | L50  | 20.92  | N43° 59' 40"\ |
| L19  | 14.14  | S44* 37' 04"W |                 | L51  | 23.14  | S43° 59' 40"  |
| L20  | 14.14  | S45° 22' 56"E |                 | L52  | 16.53  | S00° 22' 56"  |
| L21  | 14.14  | S44° 37' 04"W | ii.             | L53  | 21.96  | N89° 37' 04"  |
| L22  | 14.14  | S44* 37' 04"W |                 | L54  | 23.14  | S43° 59' 40"  |
| L23  | 14.14  | S45° 22' 56"E | ,               | L55  | 3.76   | S43° 59' 40"  |
| L24  | 14.14  | S45° 22' 56"E | 12<br>12        | L56  | 4.88   | S43° 59' 40"  |
| L25  | 14.14  | S44° 37' 04"W |                 | L57  | 5.57   | N89° 37' 04"  |
| L26  | 14.14  | S45° 22' 56"E |                 | L58  | 14.92  | N89° 37' 04"  |
| L27  | 14.14  | S44° 37' 04"W |                 | L59  | 17.15  | S43° 59' 40"  |
| L28  | 14.14  | S45° 22' 56"E |                 | L60  | 42.48  | S45° 33' 31"  |
| L29  | 14.14  | S44° 37' 04"W | 1               | L61  | 42.37  | S44° 26' 29"\ |
| L30  | 15.06  | S70° 28' 23"E |                 | L62  | 42.39  | N45° 26' 01"\ |
| L31  | 12.86  | S21° 27' 06"W |                 | L63  | 42.46  | S44° 33' 59"  |