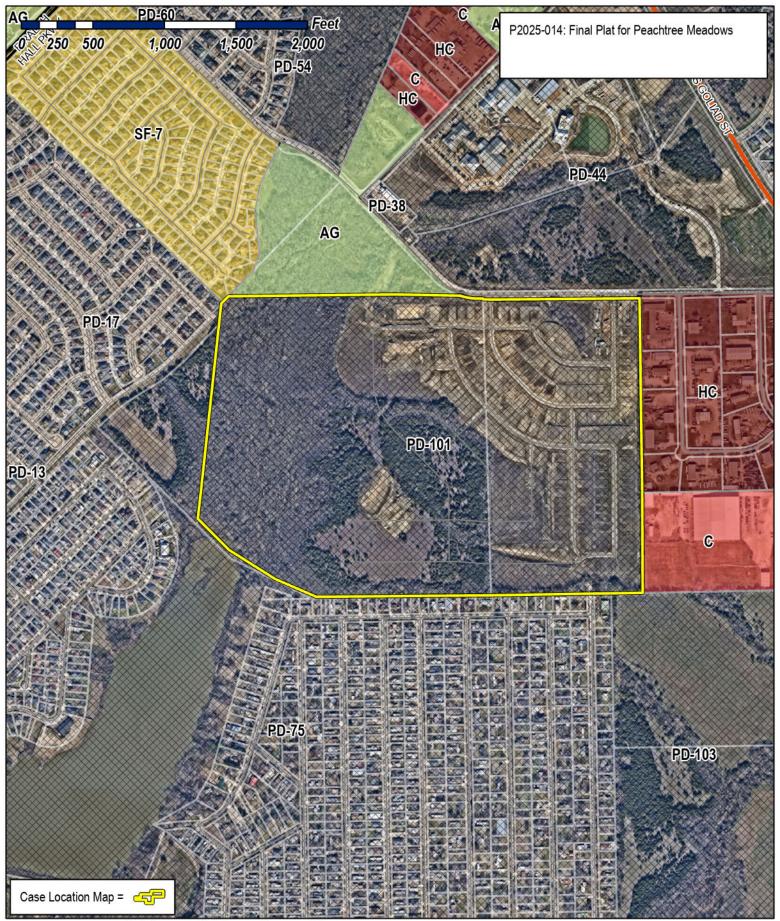

# FINAL PLAT PEACHTREE MEADOWS

LOTS 1-6, & 49, BLOCK A; LOTS 7 & 8, BLOCK B; LOTS 8-11, BLOCK C; LOTS 11-15, BLOCK E; LOTS 15-25, BLOCK G; LOTS 1-21, BLOCK H; LOTS 1-39, BLOCK I; LOTS 1-28, BLOCK J; LOTS 1-21, BLOCK K; LOTS 1-12, BLOCK L; LOTS 1-4, BLOCK M 140.494 ACRES/6,119,939 SQ. FT. 147 SINGLE FAMILY LOTS, 6 OPEN SPACE LOTS AND

1 AMENITY CENTER SITUATED IN THE G. WELLS SURVEY, ABSTRACT NO. 219 AND

J. R. JOHNSTON SURVEY, ABSTRACT NO. 128 CITY OF ROCKWALL,

ROCKWALL COUNTY, TEXAS P2024-001

> April 17, 2025 EXIST. ZONING: PD-101 LAND USE: SF-10 SHEET 3 OF 3