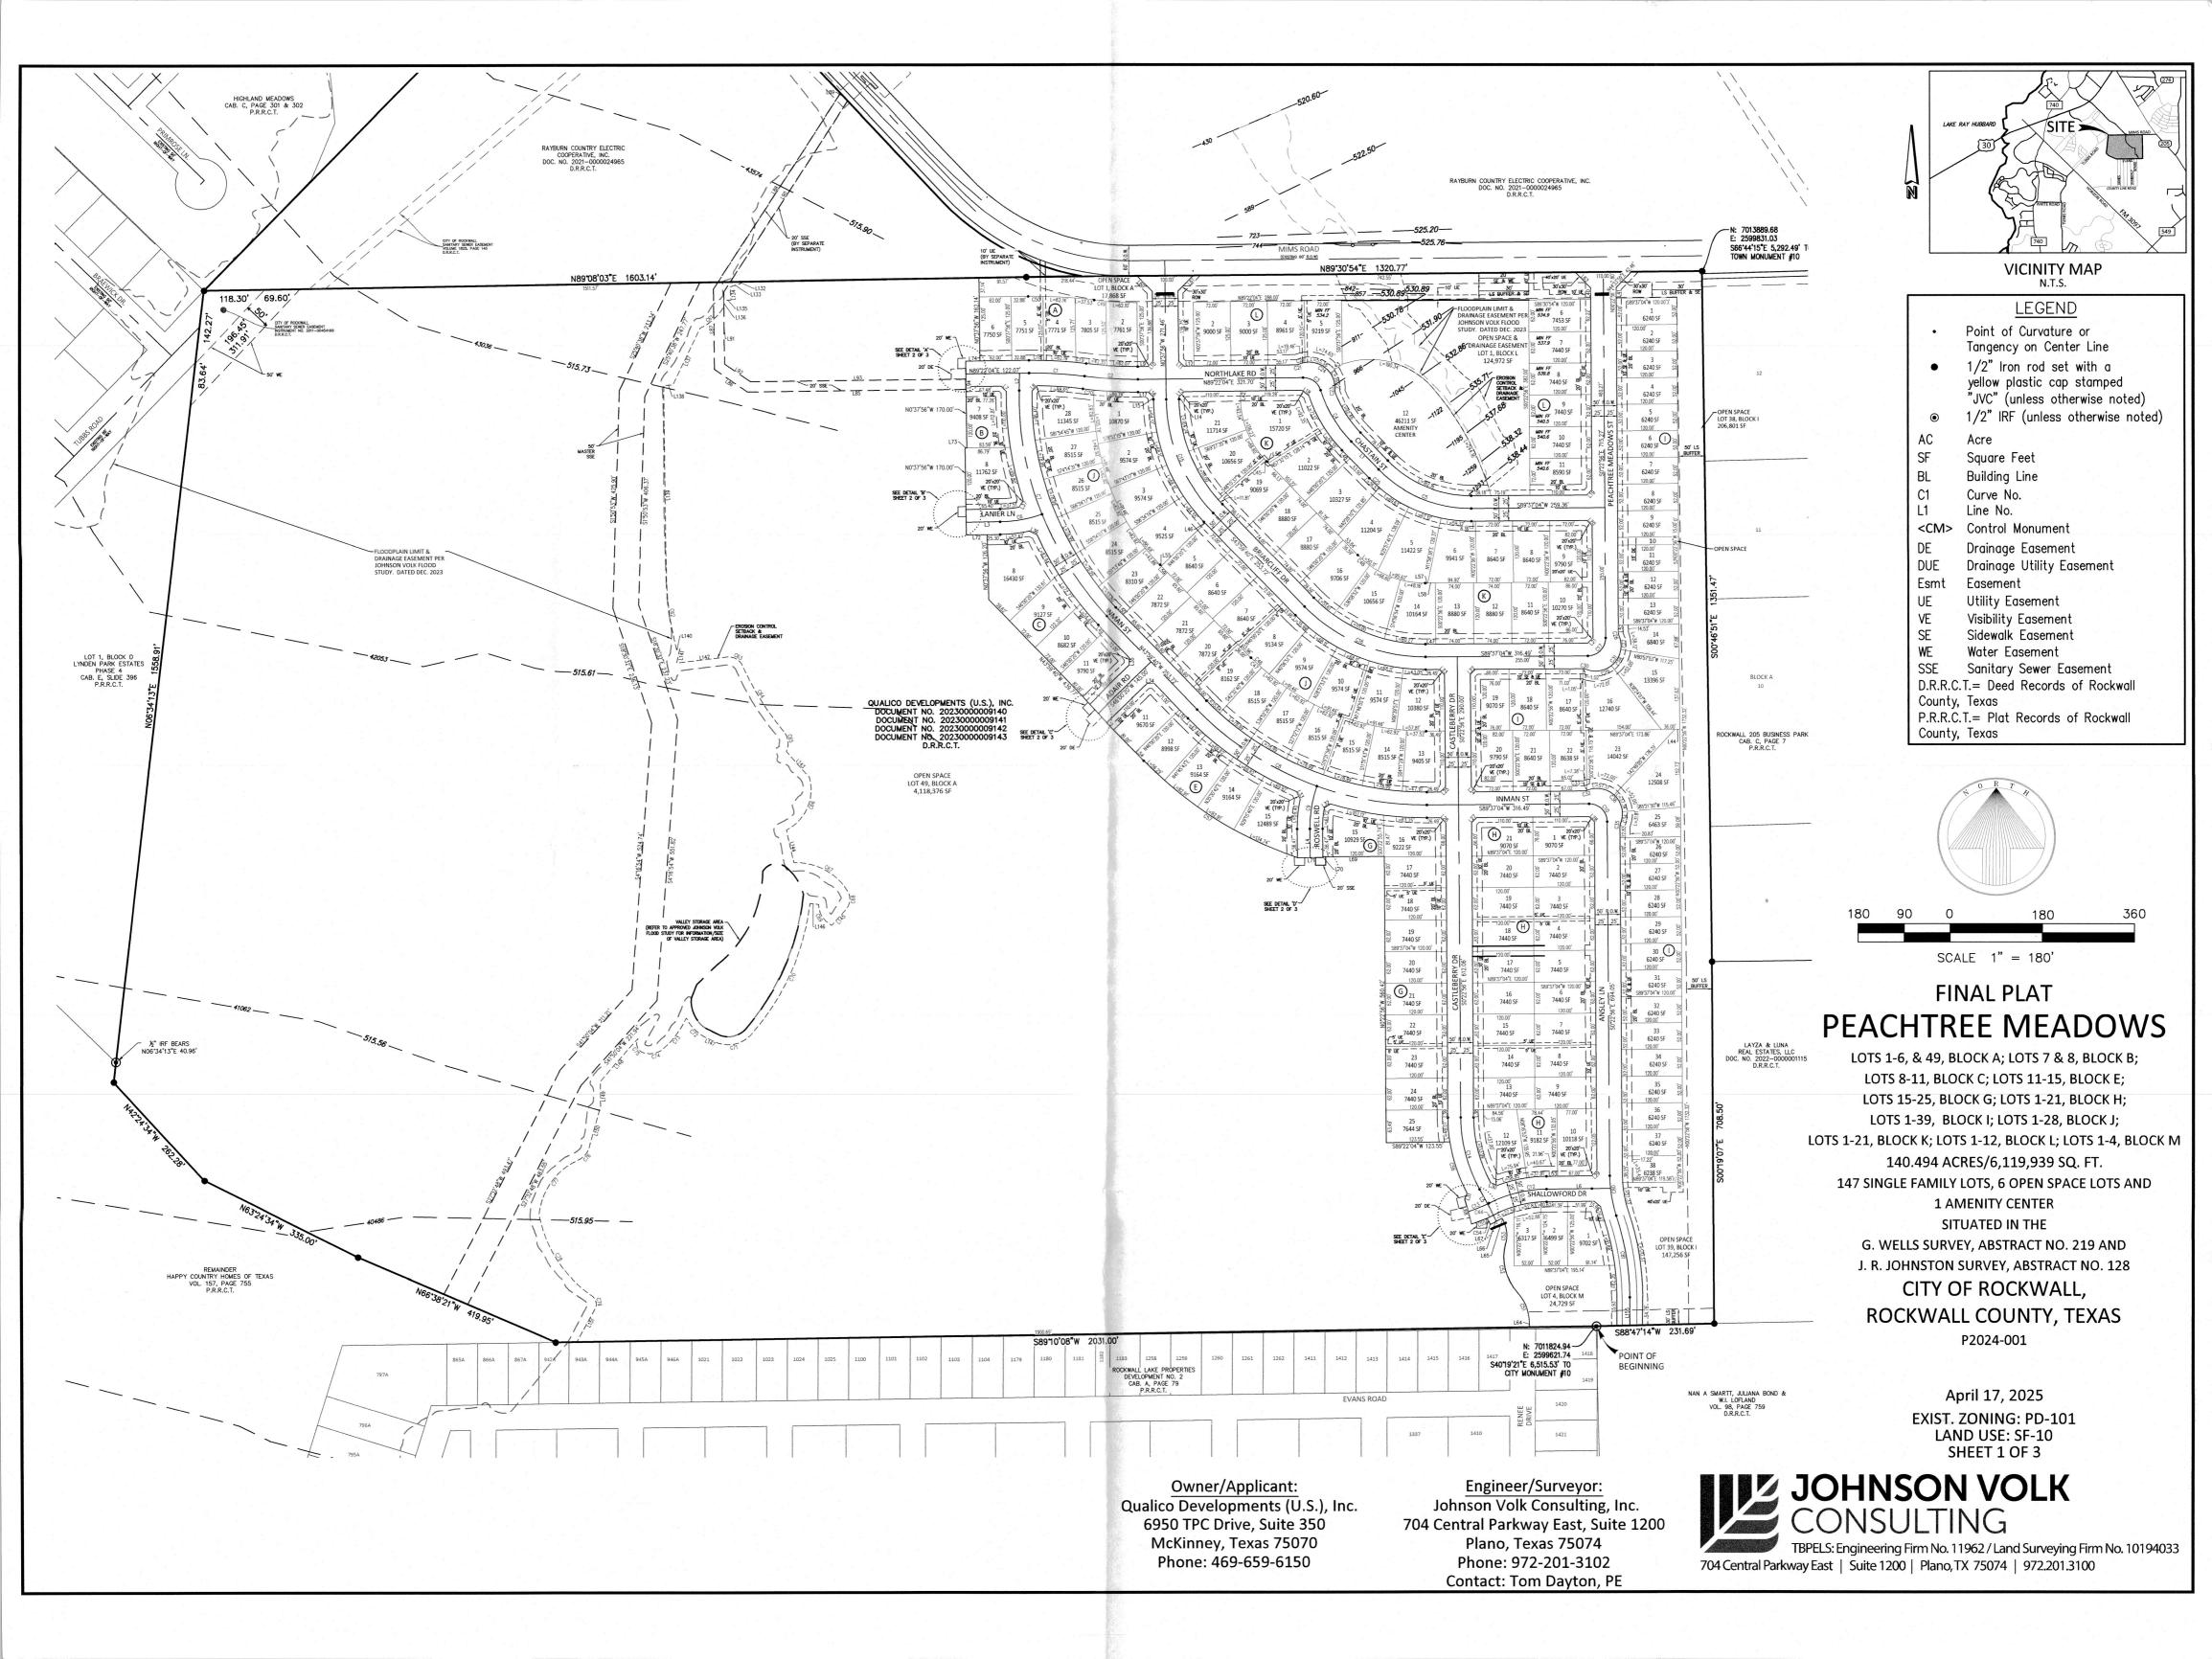

# FINAL PLAT PEACHTREE MEADOWS

LOTS 1-6, & 49, BLOCK A; LOTS 7 & 8, BLOCK B; LOTS 8-11, BLOCK C; LOTS 11-15, BLOCK E; LOTS 15-25, BLOCK G; LOTS 1-21, BLOCK H; LOTS 1-39, BLOCK I; LOTS 1-28, BLOCK J; LOTS 1-21, BLOCK K; LOTS 1-12, BLOCK L; LOTS 1-4, BLOCK M 140.494 ACRES/6,119,939 SQ. FT. 147 SINGLE FAMILY LOTS, 6 OPEN SPACE LOTS AND

1 AMENITY CENTER SITUATED IN THE G. WELLS SURVEY, ABSTRACT NO. 219 AND

J. R. JOHNSTON SURVEY, ABSTRACT NO. 128 CITY OF ROCKWALL,

ROCKWALL COUNTY, TEXAS P2024-001

> April 17, 2025 EXIST. ZONING: PD-101 LAND USE: SF-10 SHEET 3 OF 3