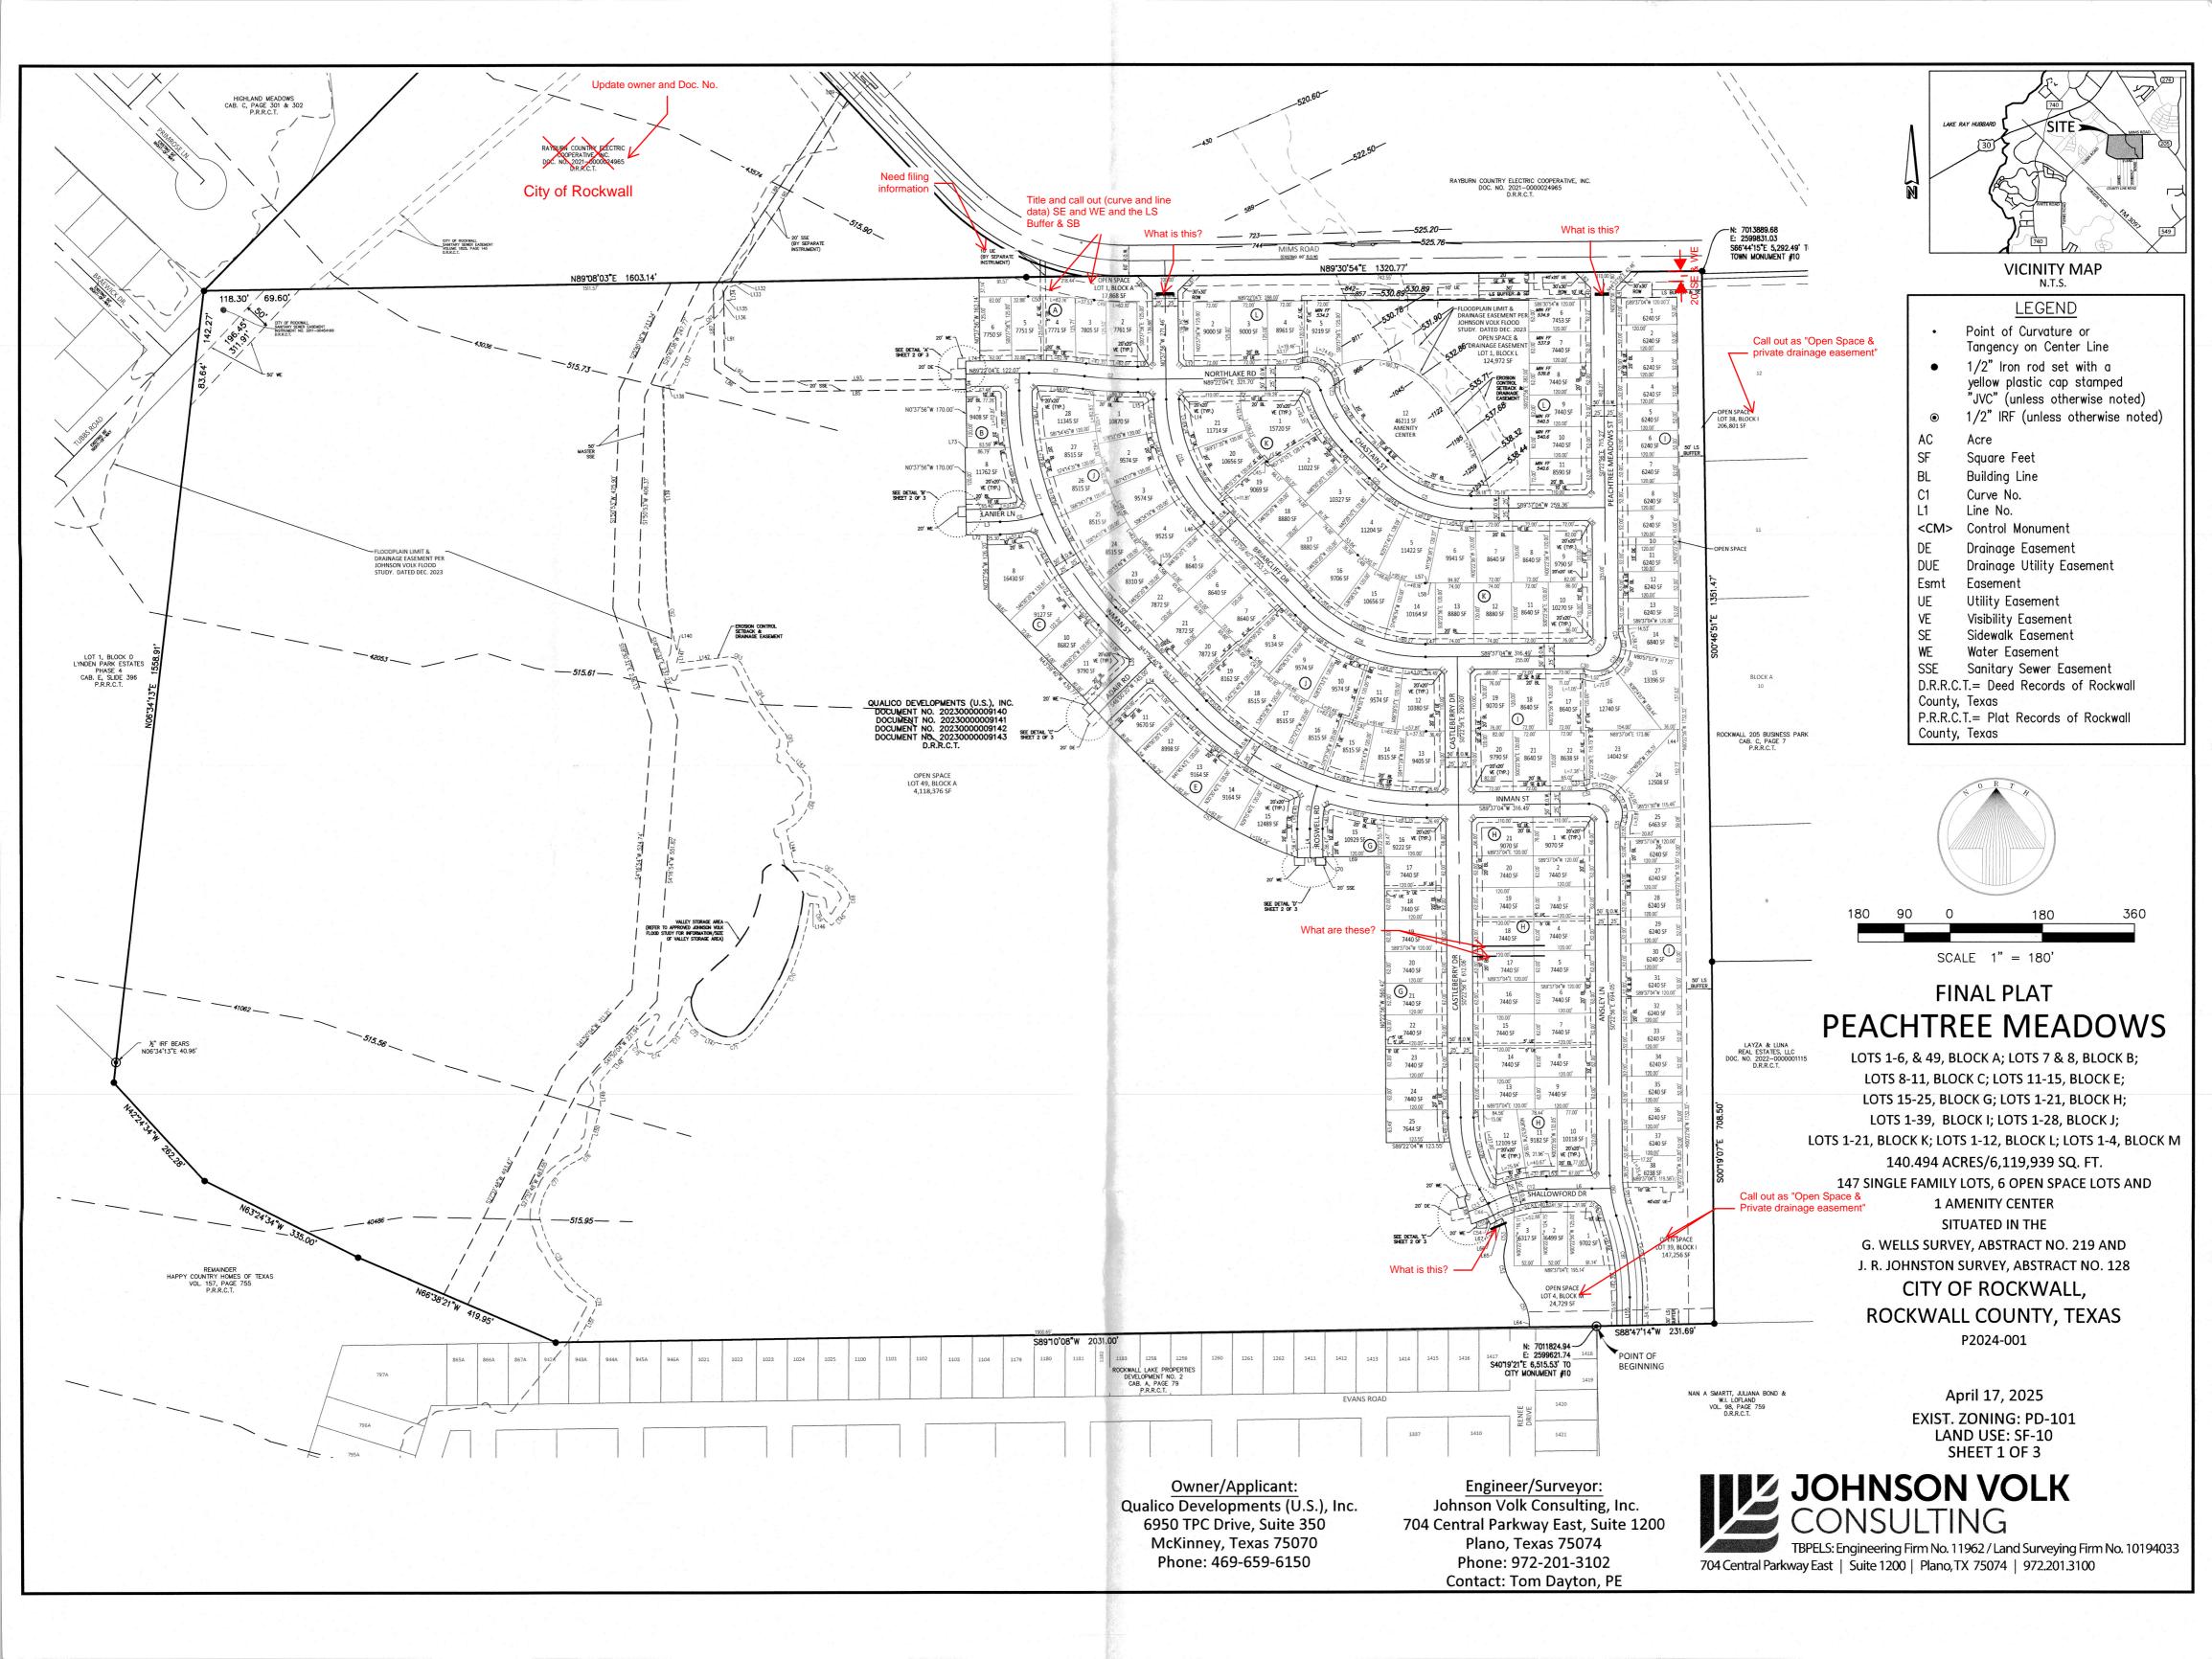

## LEGAL DESCRIPTION:

BEING a 140.494 acre tract of land situated in the Glover Wells Survey, Abstract Number 219 and the John R. Johnston Survey, Abstract Number 128 of Rockwall County, Texas, being that tract of land conveyed to The Estate of Evelyn B. Lofland according to the document filed of record in Volume 86, Page 558, Deed Records Rockwall County, Texas and VICMAR I, LTD. according to the document filed of record in Volume 2016, Page 200, Deed Records Rockwall County, Texas (D.R.R.C.T.) and being more particularly described as follows:

BEGINNING at a 1" iron pipe found in the south line of said VICMAR I tract, same being the common northeast corner of that tract of land conveyed to Happy Country Homes of Texas, according to the document filed of record in Volume 157, Page 755 (D.R.R.C.T.) and being the common northwest corner of that tract of land conveyed to Nan A. Smartt, Juliana Bond and W.I. Lofland according to the document filed

THENCE S 89° 10' 08" W with the south line of said VICMAR I tract, same being the common north line of said Happy Country Homes tract, for a distance of 2031.00 feet to a 1/2" iron rod with yellow plastic cap

THENCE leaving said common line, continuing with the south line of said VICMAR I tract the following three (3)

N 66° 38' 21" W, a distance of 419.95 feet to a 1/2" iron rod with yellow plastic cap stamped "JVC" set

N 63° 24' 34" W, a distance of 335.00 feet to a point for corner of this tract, located within the limits

N 42° 24' 34" W, a distance of 262.28 feet to a 1/2" iron rod with yellow plastic cap stamped "JVC" set

THENCE N 06° 34' 13" E, passing at a distance of 40.96 feet a 1/2" iron rod found for the southeast corner of Lot 1, Block D, Lynden Park Estates, Phase 4, an addition to the City of Rockwall according to the plat filed of record in Cabinet E, Slide 396 Plat Records Rockwall County, Texas (P.R.R.C.T.), continuing with the east line of said Lynden Park Estates, Phase 4 for a distance of 1558.91 feet to a 1/2" iron rod with yellow plastic cap stamped "JVC" set for the northeast corner of said Lynden Park Estates, same being the southeast corner of Highland Meadows, an addition to the City of Rockwall according to the plat filed of record in Cabinet C, Page 301/302 (P.R.R.C.T.), also being the southwest corner of that tract of land conveyed to Rayburn Country Electric Cooperative, Inc. according to the document filed of record in Document Number 20210000024965 (D.R.R.C.T.) and being the common northwest corner of this tract;

THENCE N 89° 08' 03" E with the south line of said Rayburn Country Electric Cooperative, Inc. tract, same being common with the north line of this tract, a distance of 1603.14 feet to a 1/2" iron rod with yellow plastic cap stamped "JVC" set for a common corner of said tract and this tract, from which a found 60—D Nail found for a reference to said corner bears S 31° 40' 24" E, 0.71 feet, also from said corner, a 5/8" iron rod found for reference to said corner bears S 43° 21' 16" E, 28.37 feet;

THENCE N 89° 30' 54" E, continuing with said common line, for a distance of 1320.77 feet to a 1/2" iron rod with yellow plastic cap stamped "JVC" set for the northeast corner of this tract, from which a 3/8" iron rod

THENCE S 00° 46' 51" E, leaving said common line, with the west line of Rockwall 205 Business Park, an addition to the City of Rockwall, according to the plat filed of record in Cabinet C, Page 7 (P.R.R.C.T.) for a distance of 1351.47 feet to a 1/2" iron rod found for the southwest corner of said addition, the northwest corner of that tract of land conveyed to Layza & Luna Real Estate, LLC according to the document filed of record in Document Number 20220000001115 (D.R.R.C.T.) and common corner of this tract;

THENCE S 00° 19' 07" E with the west line of said Layza & Luna Real Estate, LLC tract, for a distance of 708.50 feet to a 1/2" iron rod with yellow plastic cap stamped "JVC" set in the north line of the above—mentioned Nan A. Smartt, Juliana Bond and W.I. Lofland tract, for the southwest corner of said Layza & Luna Real Estate, LLC tract and common southeast corner of this tract;

THENCE S 88° 47' 14" W, with said north line, a distance of 231.69 feet to the POINT OF BEGINNING and

# FINAL PLAT PEACHTREE MEADOWS

LOTS 1-6, & 49, BLOCK A; LOTS 7 & 8, BLOCK B; LOTS 8-11, BLOCK C; LOTS 11-15, BLOCK E; LOTS 15-25, BLOCK G; LOTS 1-21, BLOCK H; LOTS 1-39, BLOCK I; LOTS 1-28, BLOCK J; LOTS 1-21, BLOCK K; LOTS 1-12, BLOCK L; LOTS 1-4, BLOCK M 140.494 ACRES/6,119,939 SQ. FT. 147 SINGLE FAMILY LOTS, 6 OPEN SPACE LOTS AND

1 AMENITY CENTER SITUATED IN THE G. WELLS SURVEY, ABSTRACT NO. 219 AND

J. R. JOHNSTON SURVEY, ABSTRACT NO. 128 CITY OF ROCKWALL,

ROCKWALL COUNTY, TEXAS P2024-001

> April 17, 2025 EXIST. ZONING: PD-101 LAND USE: SF-10 SHEET 3 OF 3