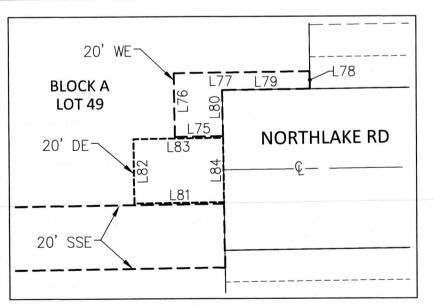

|      | Line   | Table         |                 |      | Line   | Table         |
|------|--------|---------------|-----------------|------|--------|---------------|
| Line | Length | Direction     |                 | Line | Length | Direction     |
| L1   | 76.12  | N43° 59' 40"W |                 | L32  | 13.43  | N59° 20' 04"E |
| L2   | 34.00  | S01° 17' 33"W |                 | L33  | 15.27  | S27° 12' 21"E |
| L3   | 65.40  | N89° 22' 04"E |                 | L34  | 14.14  | N88° 59' 40"W |
| L4   | 56.47  | N00° 22' 56"W |                 | L35  | 14.14  | S01° 00' 20"W |
| L5   | 70.49  | N28* 31' 41"W |                 | L36  | 15.39  | S63° 57' 28"E |
| L6   | 125.22 | N89° 37' 04"E |                 | L37  | 15.11  | N30° 45' 11"E |
| L7   | 14.35  | N44° 45' 59"W |                 | L38  | 15.06  | S00° 22' 56"E |
| L8   | 14.28  | S45° 44' 30"W |                 | L39  | 15.06  | S00° 22' 56"E |
| L9   | 20.00  | N89° 22' 04"E |                 | L40  | 23.00  | S00° 22' 56"E |
| L10  | 14.14  | S44° 22' 04"W |                 | L41  | 20.80  | S00° 22' 56"E |
| L11  | 14.14  | S45* 37' 56"E | u <sup>ll</sup> | L42  | 14.64  | S00° 37' 56"E |
| L12  | 20.00  | S89° 22' 04"W |                 | L43  | 28.93  | S54° 36' 39"W |
| L13  | 14.14  | S44° 22' 04"W |                 | L44  | 10.14  | N89° 37' 04"E |
| L14  | 4.64   | N00° 37' 56"W | ×               | L46  | 3.76   | S43° 59′ 40″E |
| L15  | 4.64   | S00° 37' 56"E |                 | L47  | 20.49  | S89° 37' 04"V |
| L16  | 14.14  | S45° 37' 56"E | \$80            | L48  | 22.62  | S43° 59' 40"E |
| L17  | 20.00  | N89° 22' 04"E |                 | L49  | 17.58  | S43° 59' 40"E |
| L18  | 15.97  | S53* 37' 04"E |                 | L50  | 20.92  | N43° 59' 40"\ |
| L19  | 14.14  | S44* 37' 04"W |                 | L51  | 23.14  | S43° 59' 40"  |
| L20  | 14.14  | S45° 22' 56"E |                 | L52  | 16.53  | S00° 22' 56"  |
| L21  | 14.14  | S44° 37' 04"W | ii.             | L53  | 21.96  | N89° 37' 04"  |
| L22  | 14.14  | S44* 37' 04"W |                 | L54  | 23.14  | S43° 59' 40"  |
| L23  | 14.14  | S45° 22' 56"E | ,               | L55  | 3.76   | S43° 59' 40"  |
| L24  | 14.14  | S45° 22' 56"E | 12<br>12        | L56  | 4.88   | S43° 59' 40"  |
| L25  | 14.14  | S44° 37' 04"W |                 | L57  | 5.57   | N89° 37' 04"  |
| L26  | 14.14  | S45° 22' 56"E |                 | L58  | 14.92  | N89° 37' 04"  |
| L27  | 14.14  | S44° 37' 04"W |                 | L59  | 17.15  | S43° 59' 40"  |
| L28  | 14.14  | S45° 22' 56"E |                 | L60  | 42.48  | S45° 33' 31"  |
| L29  | 14.14  | S44° 37' 04"W | 1               | L61  | 42.37  | S44° 26' 29"\ |
| L30  | 15.06  | S70° 28' 23"E |                 | L62  | 42.39  | N45° 26' 01"\ |
| L31  | 12.86  | S21° 27' 06"W |                 | L63  | 42.46  | S44° 33' 59"  |