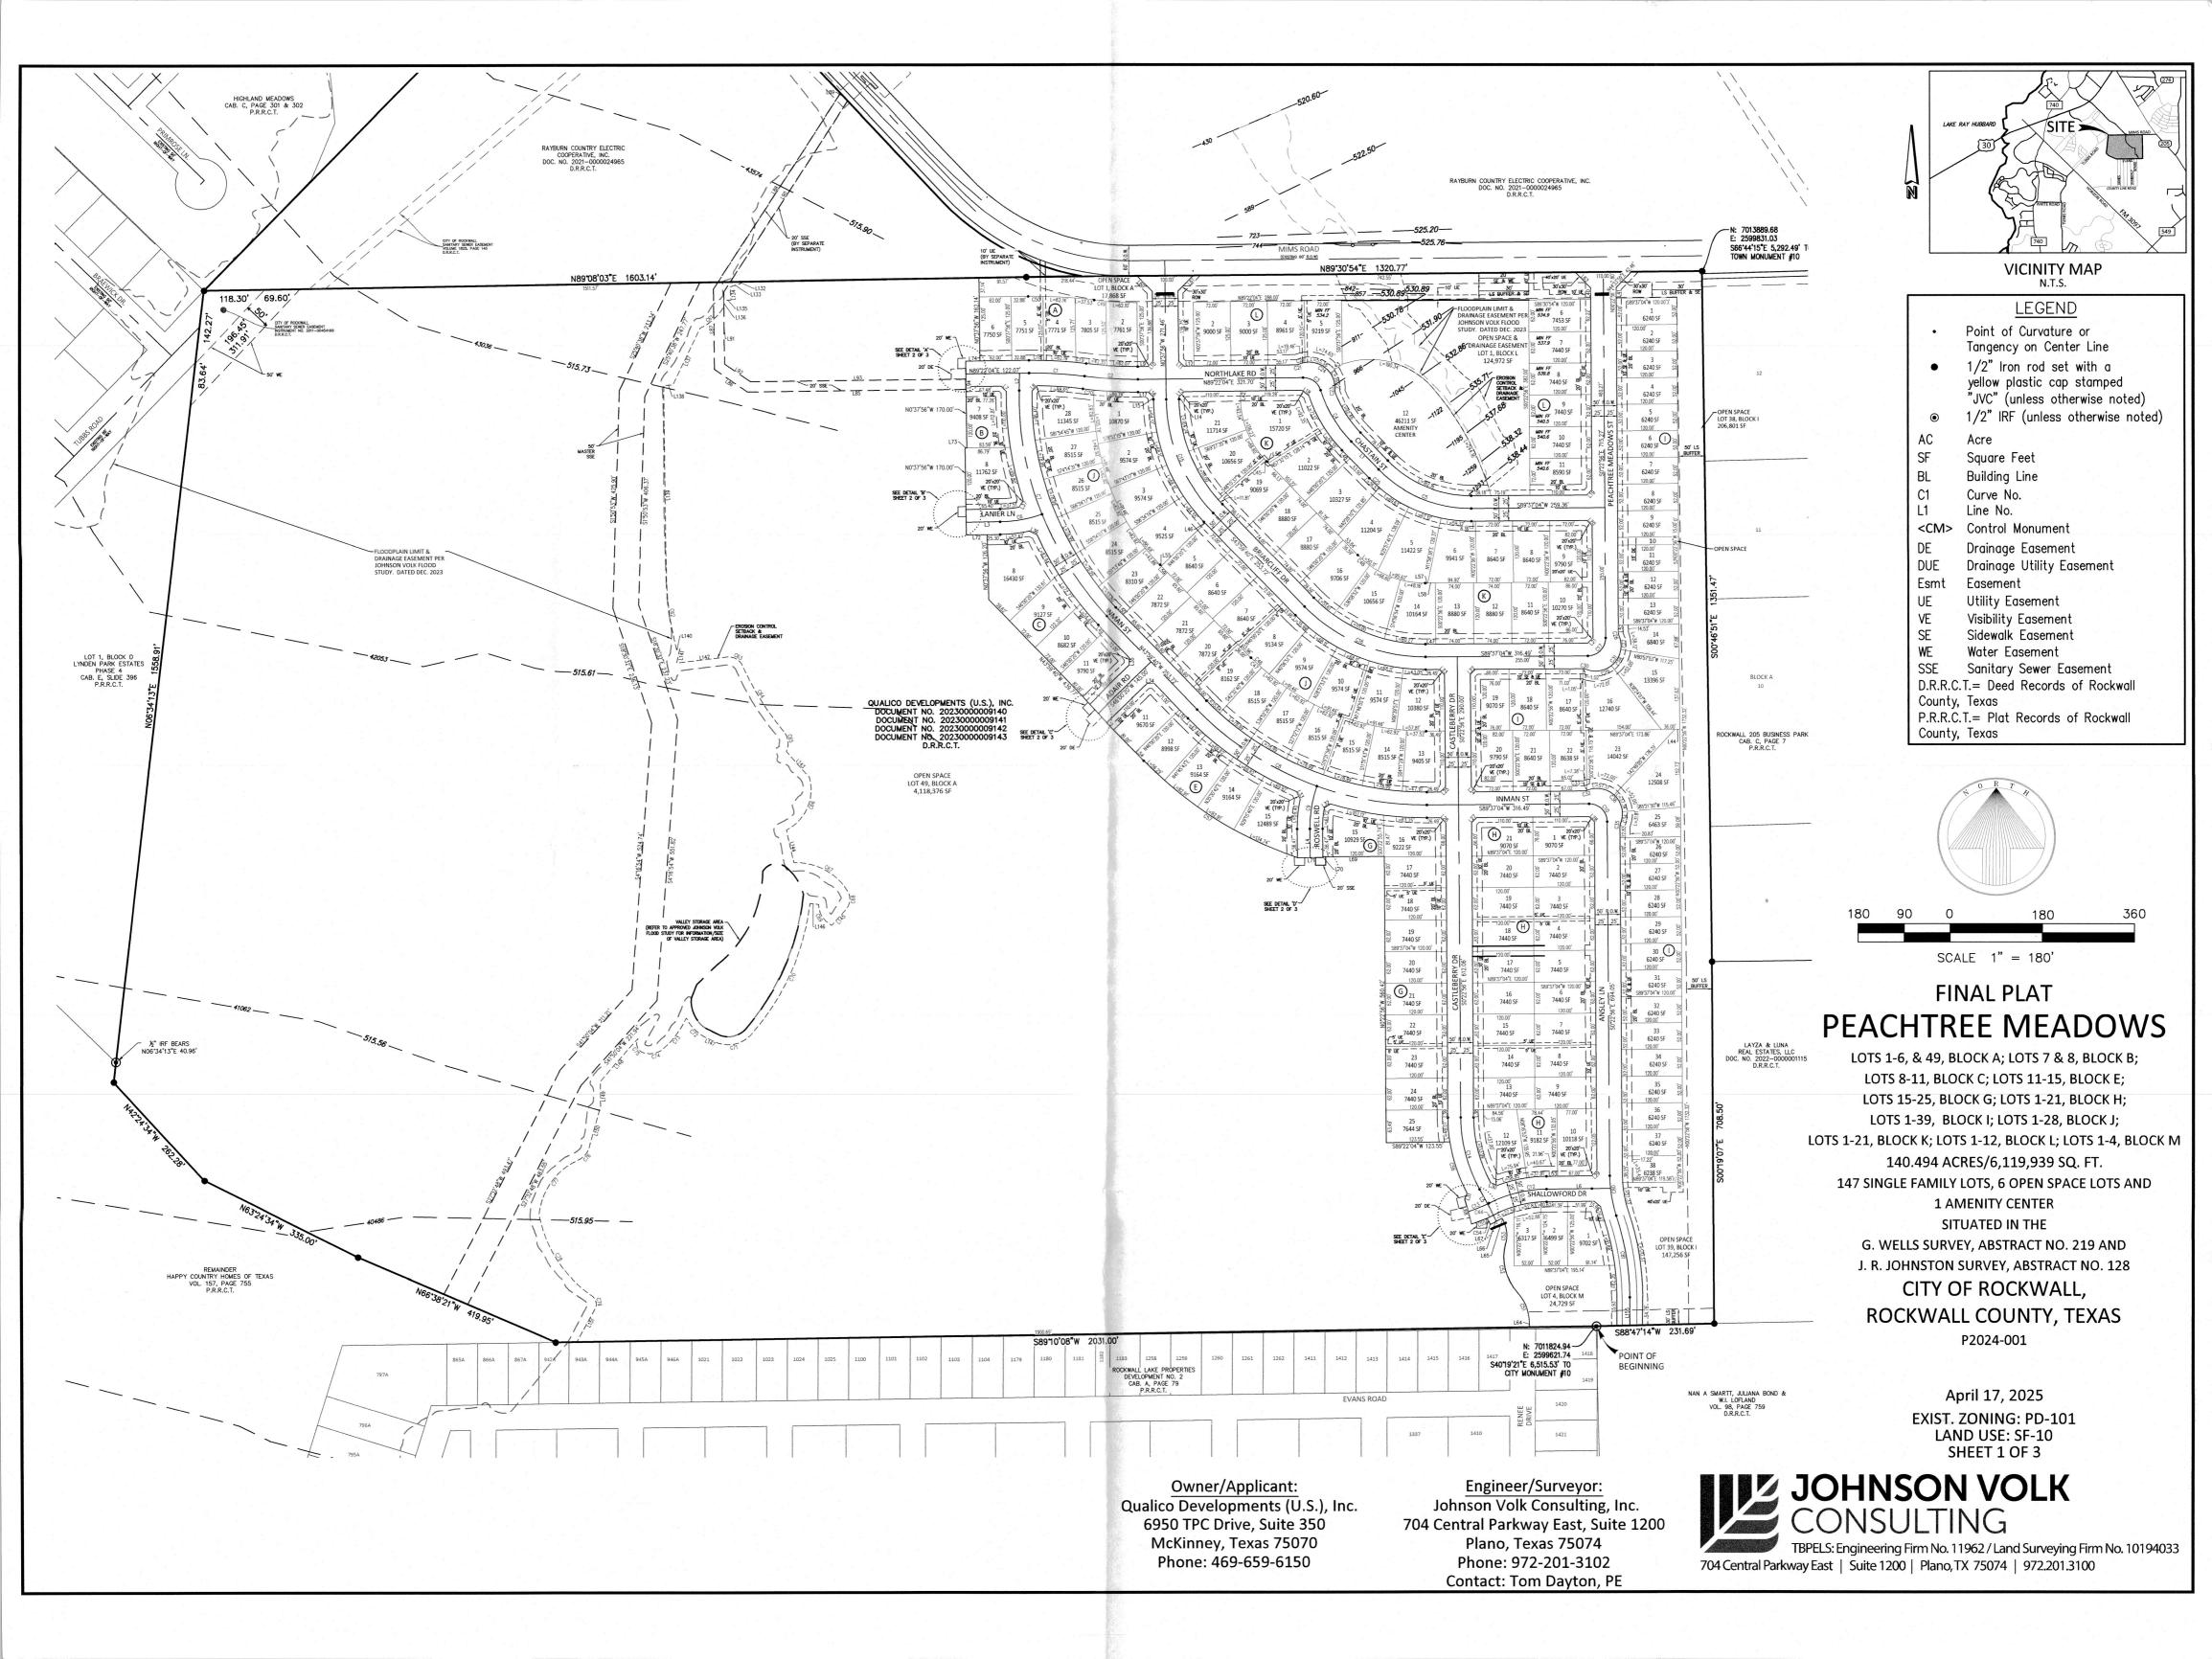

## LEGAL DESCRIPTION:

BEING a 140.494 acre tract of land situated in the Glover Wells Survey, Abstract Number 219 and the John R. Johnston Survey, Abstract Number 128 of Rockwall County, Texas, being that tract of land conveyed to The Estate of Evelyn B. Lofland according to the document filed of record in Volume 86, Page 558, Deed Records Rockwall County, Texas and VICMAR I, LTD. according to the document filed of record in Volume 2016, Page 200, Deed Records Rockwall County, Texas (D.R.R.C.T.) and being more particularly described as follows:

BEGINNING at a 1" iron pipe found in the south line of said VICMAR I tract, same being the common northeast corner of that tract of land conveyed to Happy Country Homes of Texas, according to the document filed of record in Volume 157, Page 755 (D.R.R.C.T.) and being the common northwest corner of that tract of land conveyed to Nan A. Smartt, Juliana Bond and W.I. Lofland according to the document filed

THENCE S 89° 10' 08" W with the south line of said VICMAR I tract, same being the common north line of said Happy Country Homes tract, for a distance of 2031.00 feet to a 1/2" iron rod with yellow plastic cap

THENCE leaving said common line, continuing with the south line of said VICMAR I tract the following three (3)

N 66° 38' 21" W, a distance of 419.95 feet to a 1/2" iron rod with yellow plastic cap stamped "JVC" set

N 63° 24' 34" W, a distance of 335.00 feet to a point for corner of this tract, located within the limits

N 42° 24' 34" W, a distance of 262.28 feet to a 1/2" iron rod with yellow plastic cap stamped "JVC" set

THENCE N 06° 34' 13" E, passing at a distance of 40.96 feet a 1/2" iron rod found for the southeast corner of Lot 1, Block D, Lynden Park Estates, Phase 4, an addition to the City of Rockwall according to the plat filed of record in Cabinet E, Slide 396 Plat Records Rockwall County, Texas (P.R.R.C.T.), continuing with the east line of said Lynden Park Estates, Phase 4 for a distance of 1558.91 feet to a 1/2" iron rod with yellow plastic cap stamped "JVC" set for the northeast corner of said Lynden Park Estates, same being the southeast corner of Highland Meadows, an addition to the City of Rockwall according to the plat filed of record in Cabinet C, Page 301/302 (P.R.R.C.T.), also being the southwest corner of that tract of land conveyed to Rayburn Country Electric Cooperative, Inc. according to the document filed of record in Document Number 20210000024965 (D.R.R.C.T.) and being the common northwest corner of this tract;

THENCE N 89° 08' 03" E with the south line of said Rayburn Country Electric Cooperative, Inc. tract, same being common with the north line of this tract, a distance of 1603.14 feet to a 1/2" iron rod with yellow plastic cap stamped "JVC" set for a common corner of said tract and this tract, from which a found 60—D Nail found for a reference to said corner bears S 31° 40' 24" E, 0.71 feet, also from said corner, a 5/8" iron rod found for reference to said corner bears S 43° 21' 16" E, 28.37 feet;

THENCE N 89° 30' 54" E, continuing with said common line, for a distance of 1320.77 feet to a 1/2" iron rod with yellow plastic cap stamped "JVC" set for the northeast corner of this tract, from which a 3/8" iron rod

THENCE S 00° 46' 51" E, leaving said common line, with the west line of Rockwall 205 Business Park, an addition to the City of Rockwall, according to the plat filed of record in Cabinet C, Page 7 (P.R.R.C.T.) for a distance of 1351.47 feet to a 1/2" iron rod found for the southwest corner of said addition, the northwest corner of that tract of land conveyed to Layza & Luna Real Estate, LLC according to the document filed of record in Document Number 20220000001115 (D.R.R.C.T.) and common corner of this tract;

THENCE S 00° 19' 07" E with the west line of said Layza & Luna Real Estate, LLC tract, for a distance of 708.50 feet to a 1/2" iron rod with yellow plastic cap stamped "JVC" set in the north line of the above—mentioned Nan A. Smartt, Juliana Bond and W.I. Lofland tract, for the southwest corner of said Layza & Luna Real Estate, LLC tract and common southeast corner of this tract;

THENCE S 88° 47' 14" W, with said north line, a distance of 231.69 feet to the POINT OF BEGINNING and

# FINAL PLAT PEACHTREE MEADOWS

LOTS 1-6, & 49, BLOCK A; LOTS 7 & 8, BLOCK B; LOTS 8-11, BLOCK C; LOTS 11-15, BLOCK E; LOTS 15-25, BLOCK G; LOTS 1-21, BLOCK H; LOTS 1-39, BLOCK I; LOTS 1-28, BLOCK J; LOTS 1-21, BLOCK K; LOTS 1-12, BLOCK L; LOTS 1-4, BLOCK M 140.494 ACRES/6,119,939 SQ. FT. 147 SINGLE FAMILY LOTS, 6 OPEN SPACE LOTS AND

1 AMENITY CENTER SITUATED IN THE G. WELLS SURVEY, ABSTRACT NO. 219 AND

J. R. JOHNSTON SURVEY, ABSTRACT NO. 128 CITY OF ROCKWALL,

ROCKWALL COUNTY, TEXAS P2024-001

> April 17, 2025 EXIST. ZONING: PD-101 LAND USE: SF-10 SHEET 3 OF 3