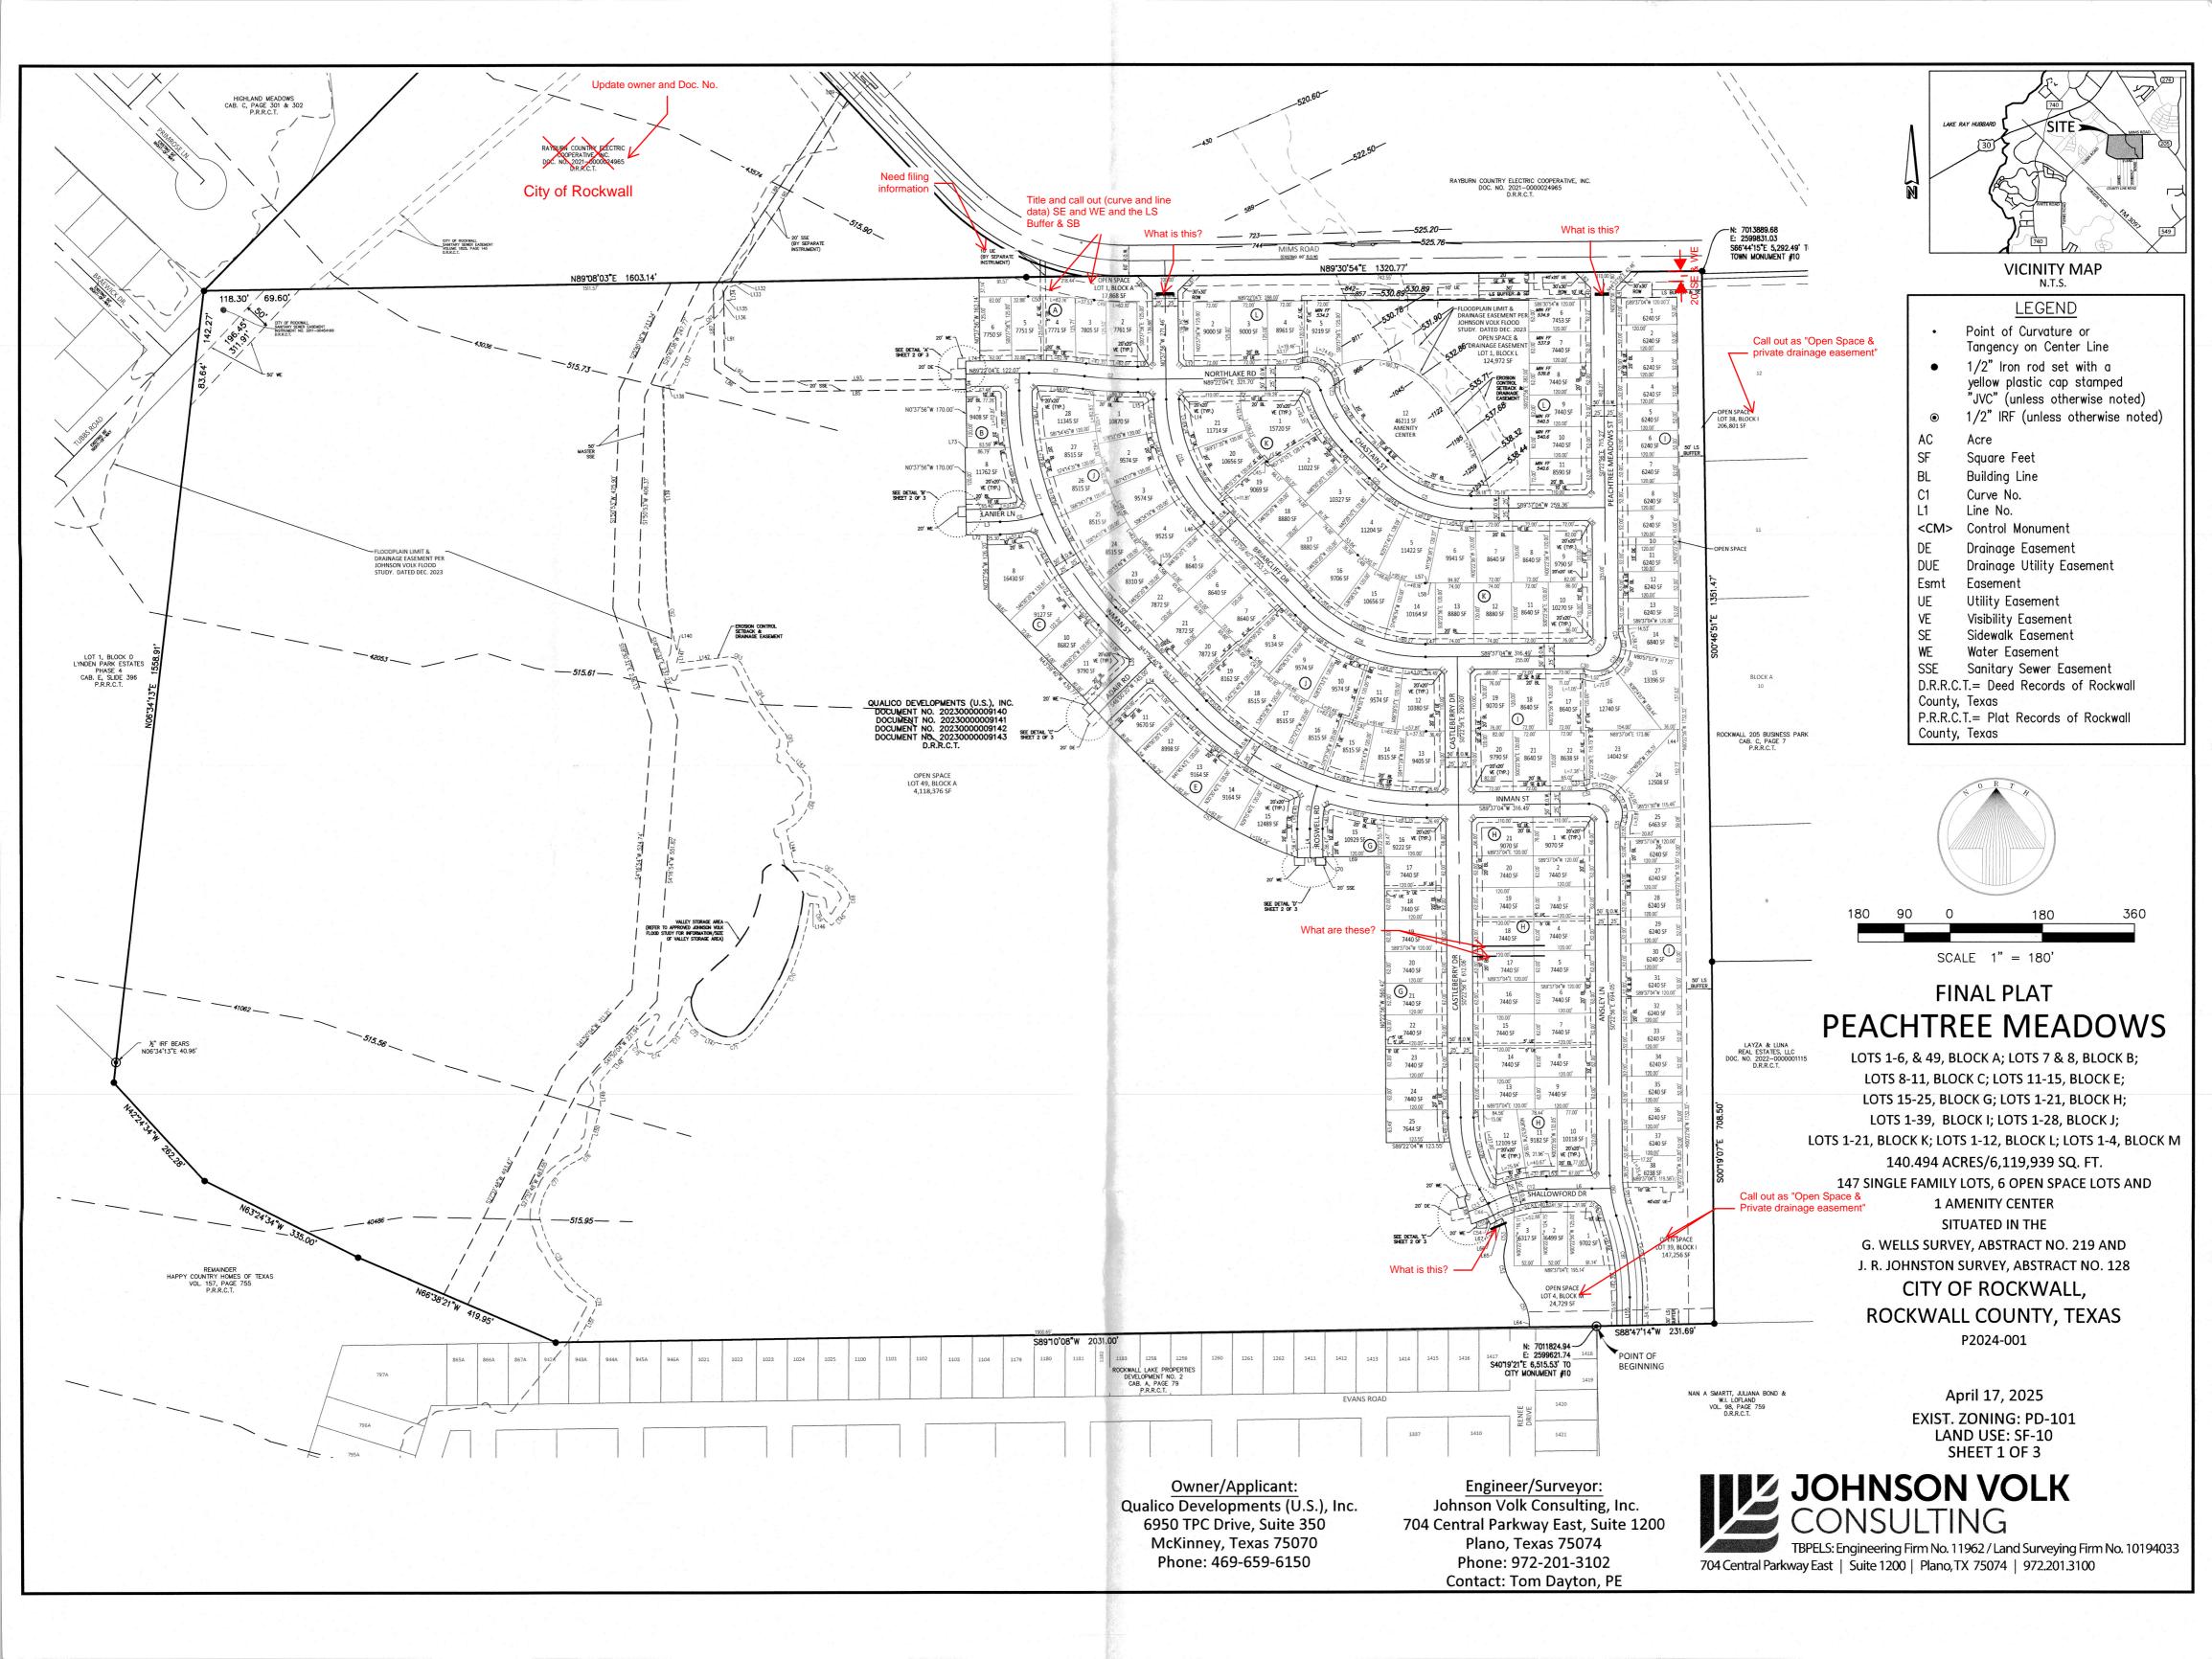

# FINAL PLAT PEACHTREE MEADOWS

LOTS 1-6, & 49, BLOCK A; LOTS 7 & 8, BLOCK B; LOTS 8-11, BLOCK C; LOTS 11-15, BLOCK E; LOTS 15-25, BLOCK G; LOTS 1-21, BLOCK H; LOTS 1-39, BLOCK I; LOTS 1-28, BLOCK J; LOTS 1-21, BLOCK K; LOTS 1-12, BLOCK L; LOTS 1-4, BLOCK M 140.494 ACRES/6,119,939 SQ. FT. 147 SINGLE FAMILY LOTS, 6 OPEN SPACE LOTS AND

1 AMENITY CENTER SITUATED IN THE G. WELLS SURVEY, ABSTRACT NO. 219 AND

J. R. JOHNSTON SURVEY, ABSTRACT NO. 128 CITY OF ROCKWALL,

ROCKWALL COUNTY, TEXAS P2024-001

> April 17, 2025 EXIST. ZONING: PD-101 LAND USE: SF-10 SHEET 3 OF 3

## LEGAL DESCRIPTION:

BEING a 140.494 acre tract of land situated in the Glover Wells Survey, Abstract Number 219 and the John R. Johnston Survey, Abstract Number 128 of Rockwall County, Texas, being that tract of land conveyed to The Estate of Evelyn B. Lofland according to the document filed of record in Volume 86, Page 558, Deed Records Rockwall County, Texas and VICMAR I, LTD. according to the document filed of record in Volume 2016, Page 200, Deed Records Rockwall County, Texas (D.R.R.C.T.) and being more particularly described as follows:

BEGINNING at a 1" iron pipe found in the south line of said VICMAR I tract, same being the common northeast corner of that tract of land conveyed to Happy Country Homes of Texas, according to the document filed of record in Volume 157, Page 755 (D.R.R.C.T.) and being the common northwest corner of that tract of land conveyed to Nan A. Smartt, Juliana Bond and W.I. Lofland according to the document filed

THENCE S 89° 10' 08" W with the south line of said VICMAR I tract, same being the common north line of said Happy Country Homes tract, for a distance of 2031.00 feet to a 1/2" iron rod with yellow plastic cap

THENCE leaving said common line, continuing with the south line of said VICMAR I tract the following three (3)

N 66° 38' 21" W, a distance of 419.95 feet to a 1/2" iron rod with yellow plastic cap stamped "JVC" set

N 63° 24' 34" W, a distance of 335.00 feet to a point for corner of this tract, located within the limits

N 42° 24' 34" W, a distance of 262.28 feet to a 1/2" iron rod with yellow plastic cap stamped "JVC" set

THENCE N 06° 34' 13" E, passing at a distance of 40.96 feet a 1/2" iron rod found for the southeast corner of Lot 1, Block D, Lynden Park Estates, Phase 4, an addition to the City of Rockwall according to the plat filed of record in Cabinet E, Slide 396 Plat Records Rockwall County, Texas (P.R.R.C.T.), continuing with the east line of said Lynden Park Estates, Phase 4 for a distance of 1558.91 feet to a 1/2" iron rod with yellow plastic cap stamped "JVC" set for the northeast corner of said Lynden Park Estates, same being the southeast corner of Highland Meadows, an addition to the City of Rockwall according to the plat filed of record in Cabinet C, Page 301/302 (P.R.R.C.T.), also being the southwest corner of that tract of land conveyed to Rayburn Country Electric Cooperative, Inc. according to the document filed of record in Document Number 20210000024965 (D.R.R.C.T.) and being the common northwest corner of this tract;

THENCE N 89° 08' 03" E with the south line of said Rayburn Country Electric Cooperative, Inc. tract, same being common with the north line of this tract, a distance of 1603.14 feet to a 1/2" iron rod with yellow plastic cap stamped "JVC" set for a common corner of said tract and this tract, from which a found 60—D Nail found for a reference to said corner bears S 31° 40' 24" E, 0.71 feet, also from said corner, a 5/8" iron rod found for reference to said corner bears S 43° 21' 16" E, 28.37 feet;

THENCE N 89° 30' 54" E, continuing with said common line, for a distance of 1320.77 feet to a 1/2" iron rod with yellow plastic cap stamped "JVC" set for the northeast corner of this tract, from which a 3/8" iron rod

THENCE S 00° 46' 51" E, leaving said common line, with the west line of Rockwall 205 Business Park, an addition to the City of Rockwall, according to the plat filed of record in Cabinet C, Page 7 (P.R.R.C.T.) for a distance of 1351.47 feet to a 1/2" iron rod found for the southwest corner of said addition, the northwest corner of that tract of land conveyed to Layza & Luna Real Estate, LLC according to the document filed of record in Document Number 20220000001115 (D.R.R.C.T.) and common corner of this tract;

THENCE S 00° 19' 07" E with the west line of said Layza & Luna Real Estate, LLC tract, for a distance of 708.50 feet to a 1/2" iron rod with yellow plastic cap stamped "JVC" set in the north line of the above—mentioned Nan A. Smartt, Juliana Bond and W.I. Lofland tract, for the southwest corner of said Layza & Luna Real Estate, LLC tract and common southeast corner of this tract;

THENCE S 88° 47' 14" W, with said north line, a distance of 231.69 feet to the POINT OF BEGINNING and