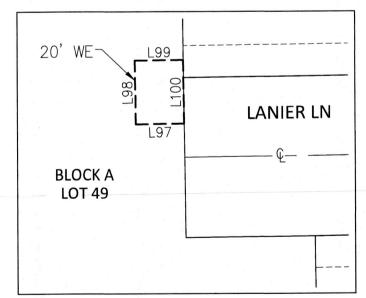

|      | Line   | Table         |                 |      | Line   | Table         |
|------|--------|---------------|-----------------|------|--------|---------------|
| Line | Length | Direction     |                 | Line | Length | Direction     |
| L1   | 76.12  | N43° 59' 40"W |                 | L32  | 13.43  | N59° 20' 04"E |
| L2   | 34.00  | S01° 17' 33"W |                 | L33  | 15.27  | S27° 12' 21"E |
| L3   | 65.40  | N89° 22' 04"E |                 | L34  | 14.14  | N88° 59' 40"W |
| L4   | 56.47  | N00° 22' 56"W |                 | L35  | 14.14  | S01° 00' 20"W |
| L5   | 70.49  | N28* 31' 41"W |                 | L36  | 15.39  | S63° 57' 28"E |
| L6   | 125.22 | N89° 37' 04"E |                 | L37  | 15.11  | N30° 45' 11"E |
| L7   | 14.35  | N44° 45' 59"W |                 | L38  | 15.06  | S00° 22' 56"E |
| L8   | 14.28  | S45° 44' 30"W |                 | L39  | 15.06  | S00° 22' 56"E |
| L9   | 20.00  | N89° 22' 04"E |                 | L40  | 23.00  | S00° 22' 56"E |
| L10  | 14.14  | S44° 22' 04"W |                 | L41  | 20.80  | S00° 22' 56"E |
| L11  | 14.14  | S45* 37' 56"E | u <sup>ll</sup> | L42  | 14.64  | S00° 37' 56"E |
| L12  | 20.00  | S89° 22' 04"W |                 | L43  | 28.93  | S54° 36' 39"W |
| L13  | 14.14  | S44° 22' 04"W |                 | L44  | 10.14  | N89° 37' 04"E |
| L14  | 4.64   | N00° 37' 56"W | ×               | L46  | 3.76   | S43° 59′ 40″E |
| L15  | 4.64   | S00° 37' 56"E |                 | L47  | 20.49  | S89° 37' 04"V |
| L16  | 14.14  | S45° 37' 56"E | \$80            | L48  | 22.62  | S43° 59' 40"E |
| L17  | 20.00  | N89° 22' 04"E |                 | L49  | 17.58  | S43° 59' 40"E |
| L18  | 15.97  | S53* 37' 04"E |                 | L50  | 20.92  | N43° 59' 40"\ |
| L19  | 14.14  | S44* 37' 04"W |                 | L51  | 23.14  | S43° 59' 40"  |
| L20  | 14.14  | S45° 22' 56"E |                 | L52  | 16.53  | S00° 22' 56"  |
| L21  | 14.14  | S44° 37' 04"W | ii.             | L53  | 21.96  | N89° 37' 04"  |
| L22  | 14.14  | S44* 37' 04"W |                 | L54  | 23.14  | S43° 59' 40"  |
| L23  | 14.14  | S45° 22' 56"E | ,               | L55  | 3.76   | S43° 59' 40"  |
| L24  | 14.14  | S45° 22' 56"E | 12<br>12        | L56  | 4.88   | S43° 59' 40"  |
| L25  | 14.14  | S44° 37' 04"W |                 | L57  | 5.57   | N89° 37' 04"  |
| L26  | 14.14  | S45° 22' 56"E |                 | L58  | 14.92  | N89° 37' 04"  |
| L27  | 14.14  | S44° 37' 04"W |                 | L59  | 17.15  | S43° 59' 40"  |
| L28  | 14.14  | S45° 22' 56"E |                 | L60  | 42.48  | S45° 33' 31"  |
| L29  | 14.14  | S44° 37' 04"W | 1               | L61  | 42.37  | S44° 26' 29"\ |
| L30  | 15.06  | S70° 28' 23"E |                 | L62  | 42.39  | N45° 26' 01"\ |
| L31  | 12.86  | S21° 27' 06"W |                 | L63  | 42.46  | S44° 33' 59"  |