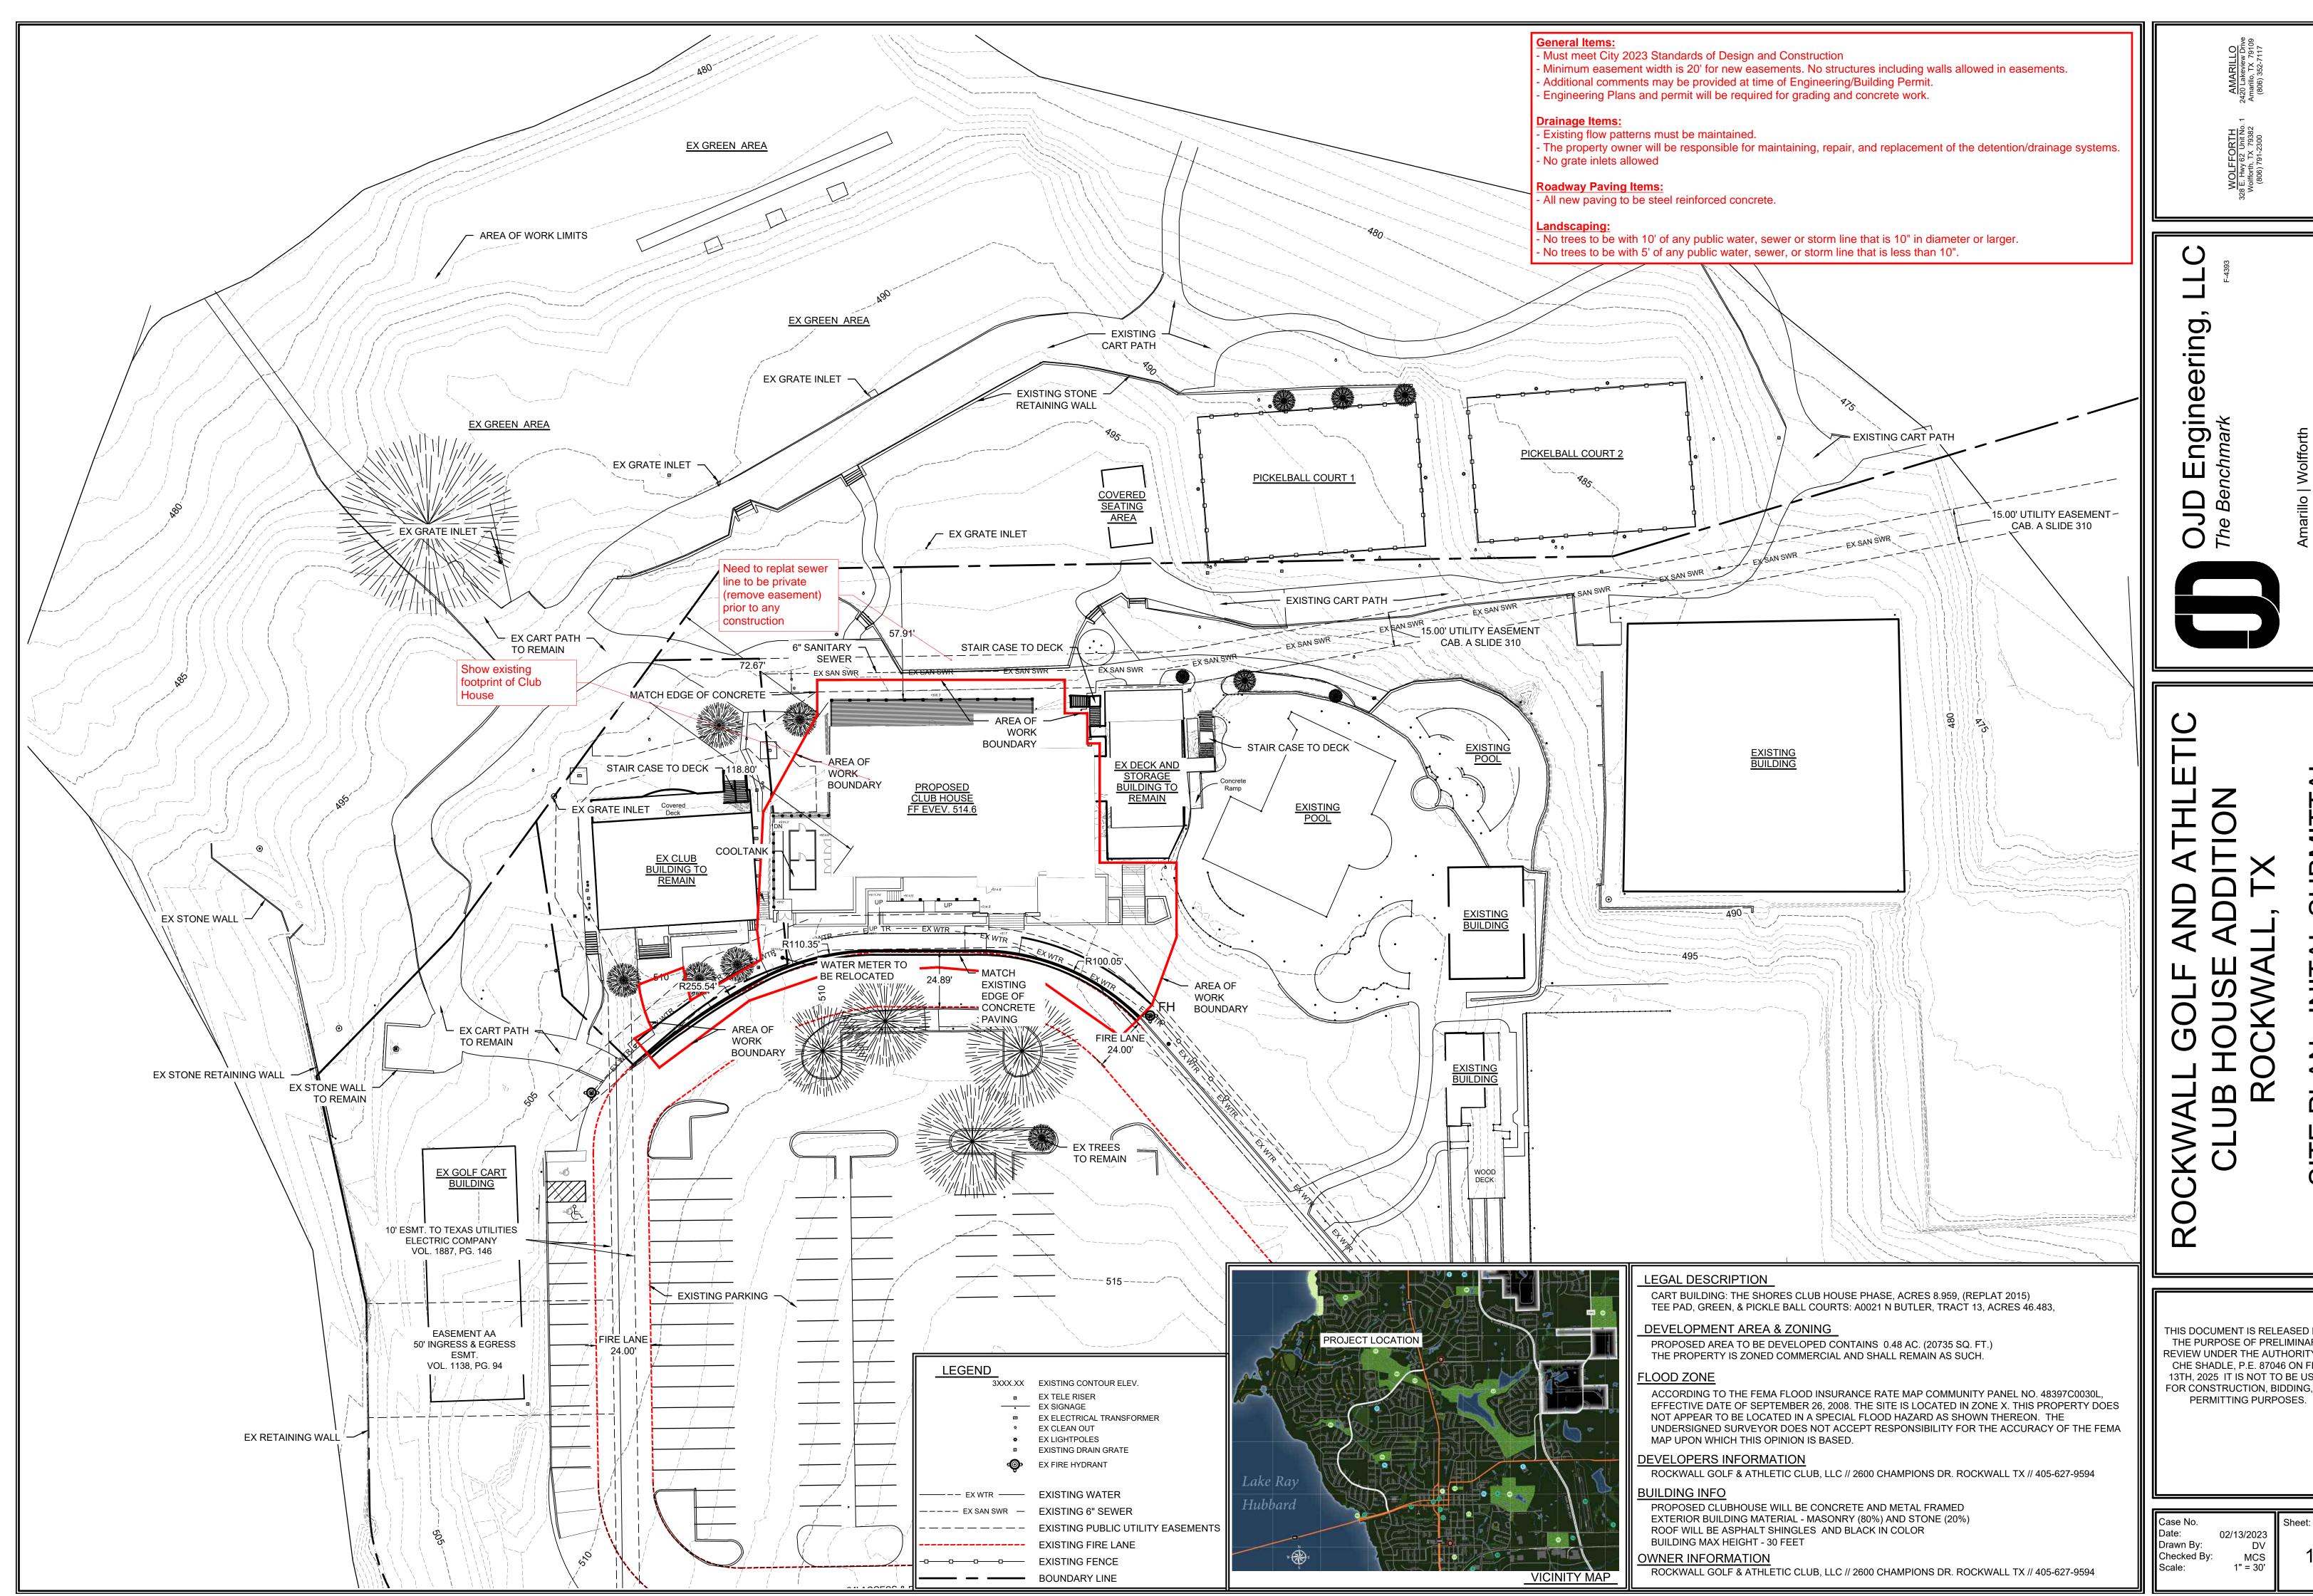

IS         | Lance Singleton | 03/17/2025     | Approved             |   |
| No Comments |                 |                |                      | _ |
|             |                 |                |                      |   |
| DEPARTMENT  | REVIEWER        | DATE OF REVIEW | STATUS OF PROJECT    |   |
| POLICE      | Chris Cleveland | 03/17/2025     | Approved             |   |
| No Comments |                 |                |                      |   |
|             |                 |                |                      |   |
| DEPARTMENT  | REVIEWER        | DATE OF REVIEW | STATUS OF PROJECT    |   |
| PARKS       | Travis Sales    | 03/17/2025     | Approved w/ Comments |   |

03/17/2025: If any landscape or irrigation is impacted it will need to be repaired and reinstalled



THIS DOCUMENT IS RELEASED FOR THE PURPOSE OF PRELIMINARY REVIEW UNDER THE AUTHORITY OF CHE SHADLE, P.E. 87046 ON FEB 13TH, 2025 IT IS NOT TO BE USED FOR CONSTRUCTION, BIDDING, OR

02/13/2023 MCS 1" = 30'



## DEVELOPMENT APPLICATION

City of Rockwall Planning and Zoning Department 385 S. Goliad Street Rockwall, Texas 75087

| STAFF USE ONLY |
|----------------|
|----------------|

PLANNING & ZONING CASE NO.

NOTE: THE APPLICATION IS NOT CONSIDERED ACCEPTED BY THE CITY UNTIL THE PLANNING DIRECTOR AND CITY ENGINEER HAVE SIGNED BELOW.

DIRECTOR OF PLANNING:

CITY ENGINEER:

| PLEASE CHECK THE