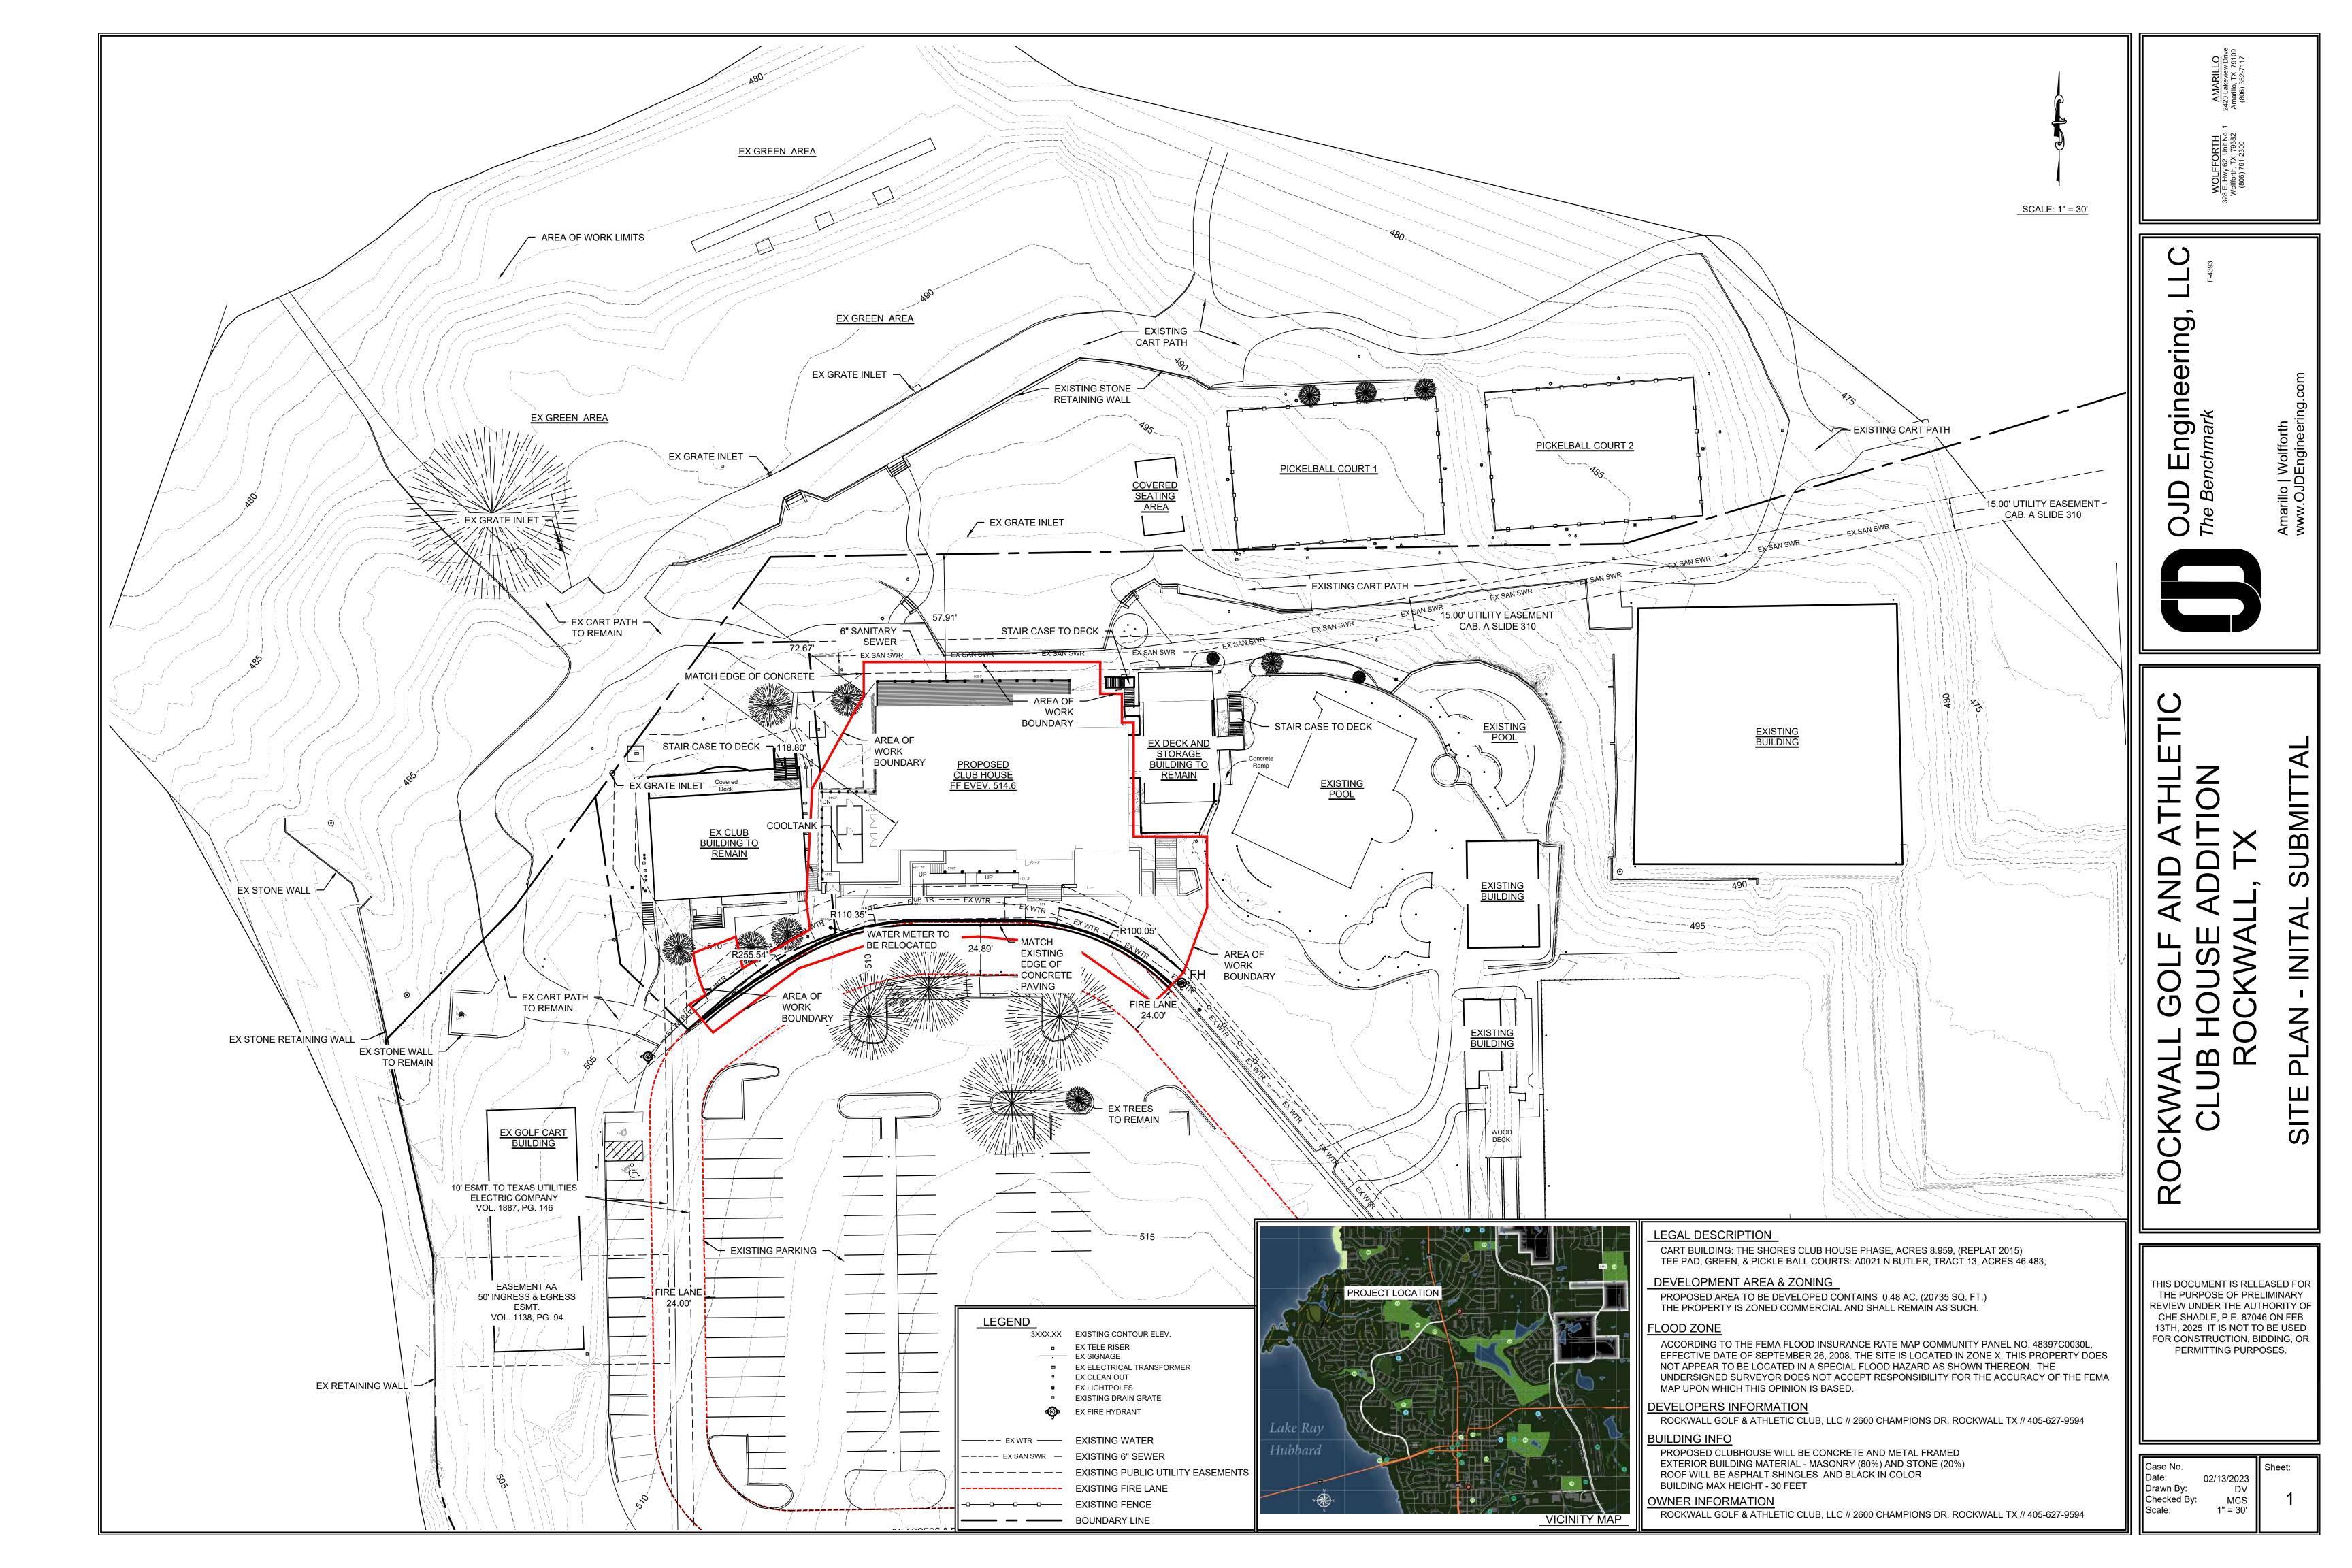

|





PLAN NORTH ELEVATION

3/16" = 1'-0"



OJD Engineering 2420 Lakeview Dr. Amarillo, TX 79109 O: 806.352.7117 FOOD SERVICE Hesman Group PO Box 30692 Edmond, OK 73003 O: 918.642.5745 ATHLETIC ШΜ GOLI ROCKWAL T: 405.848.9549 F: 405.848.9783 Planners® www.gsb-inc.com Copyright © 2023 GSB, Inc REVISIONS DATE DESCRIPTION

DRAWING NO.

ROCKWALL

GOLF &

ATHLETIC

CLUB

ROCKWALL, TEXAS

3555 NW 58th Street, Suite 700W Oklahoma City, OK 73112

INTERIOR DESIGNER

Tom Hoch Design 125 NE 38th Terrace

Oklahoma City, OK 73105 O: 405.524.0531

Oklahoma City, OK73104

O: 405.236.5858

MEP ENGINEER

Arlington, TX 76011 O: 817.701.4808

**CIVIL ENGINEER** 

STRUCTURAL ENGINEER
Wallace Design Collective, PC
410 North Walnut Avenue, Ste. 200

PDMS Design Group, Inc 2225 E. Randol Mill Rd., Ste. 300

ARCHI