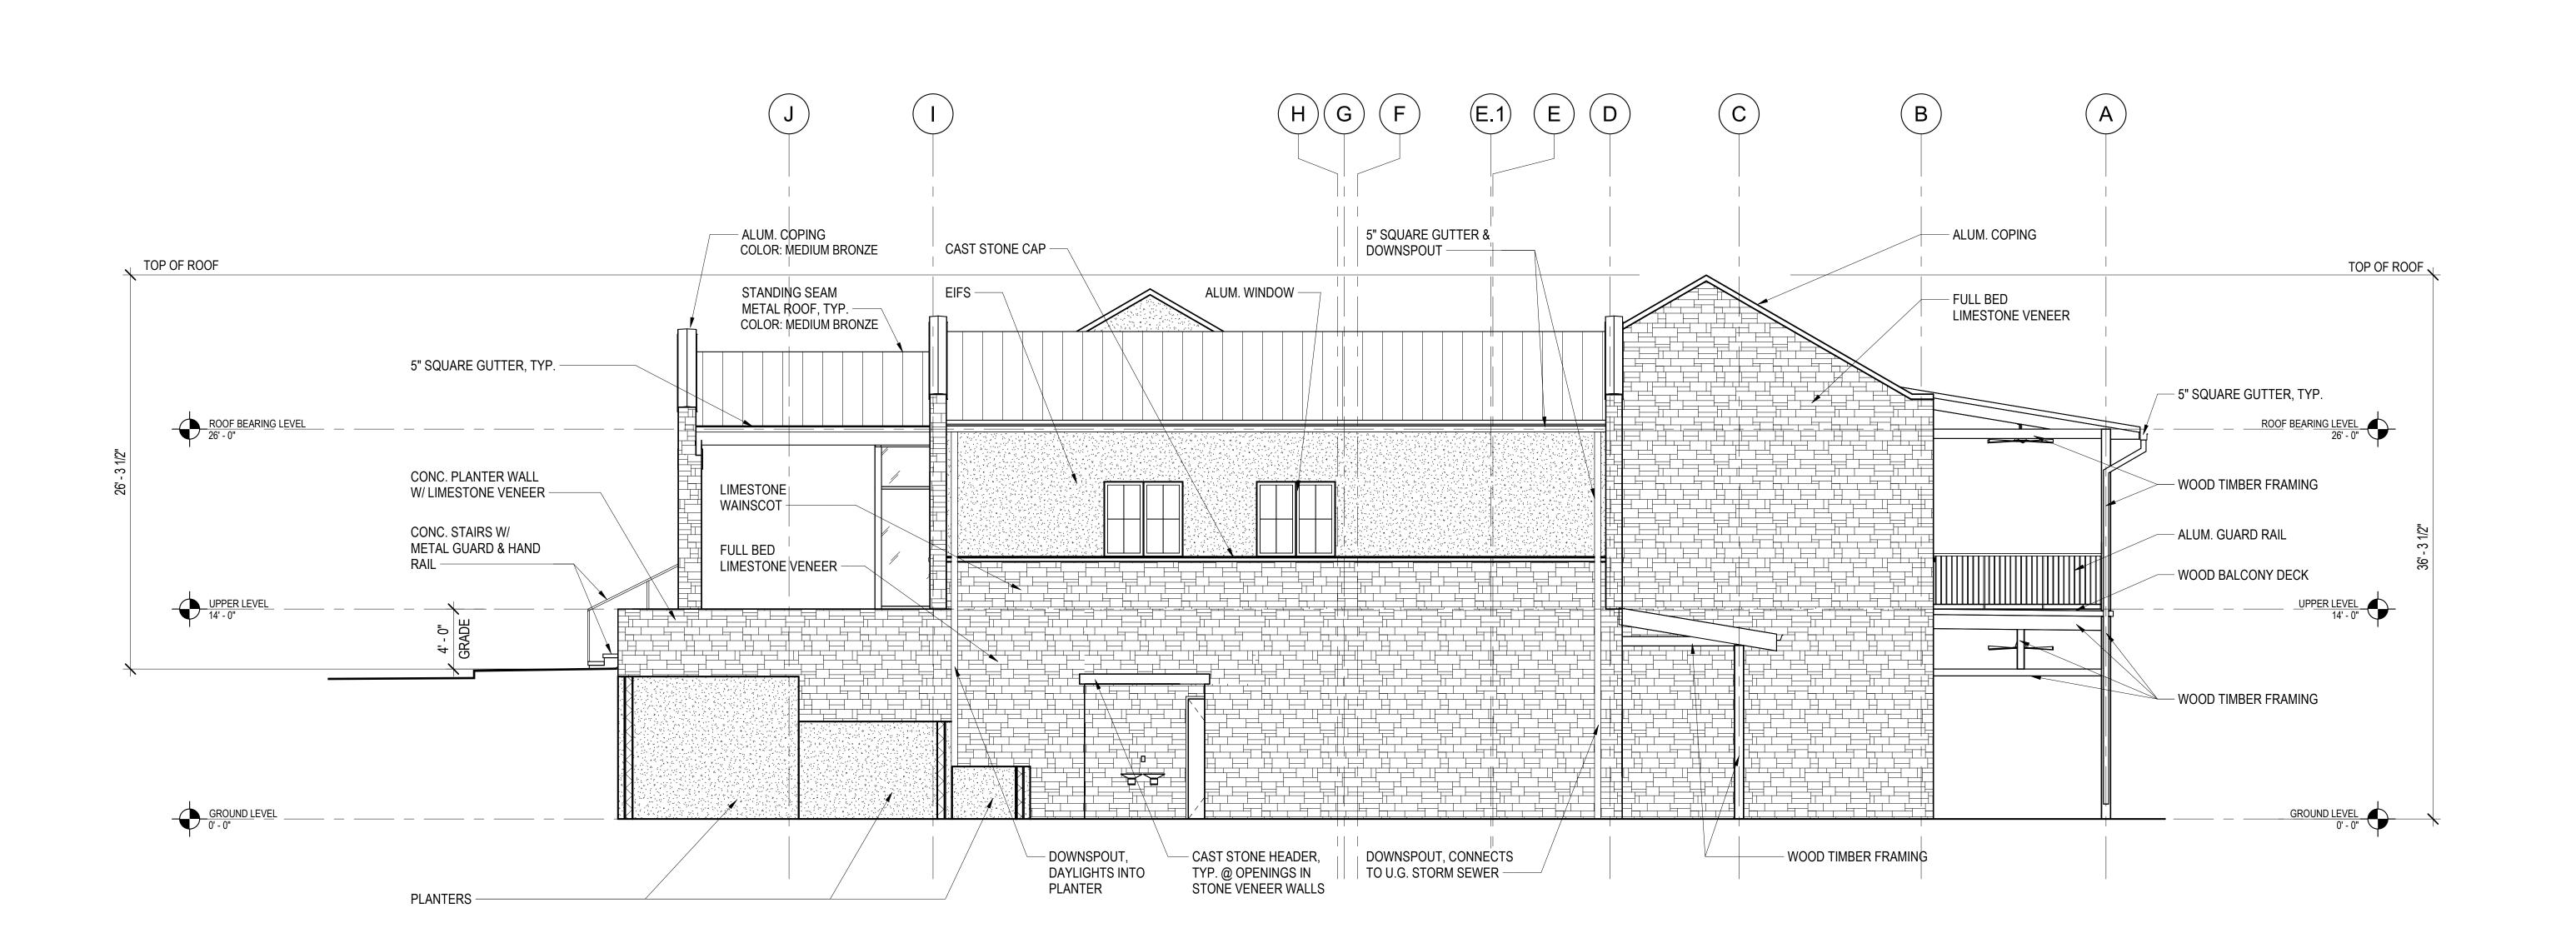

1'-0"



OJD Engineering 2420 Lakeview Dr. Amarillo, TX 79109 O: 806.352.7117 FOOD SERVICE Hesman Group PO Box 30692 Edmond, OK 73003 O: 918.642.5745 ATHLETIC ШΜ GOLI ROCKWAL T: 405.848.9549 F: 405.848.9783 Planners® www.gsb-inc.com Copyright © 2023 GSB, Inc REVISIONS DATE DESCRIPTION

DRAWING NO.

ROCKWALL

GOLF &

ATHLETIC

CLUB

ROCKWALL, TEXAS

3555 NW 58th Street, Suite 700W Oklahoma City, OK 73112

INTERIOR DESIGNER

Tom Hoch Design 125 NE 38th Terrace

Oklahoma City, OK 73105 O: 405.524.0531

Oklahoma City, OK73104

O: 405.236.5858

MEP ENGINEER

Arlington, TX 76011 O: 817.701.4808

**CIVIL ENGINEER** 

STRUCTURAL ENGINEER
Wallace Design Collective, PC
410 North Walnut Avenue, Ste. 200

PDMS Design Group, Inc 2225 E. Randol Mill Rd., Ste. 300

ARCHITECT GSB, INC

405 / 848-9549





PLAN EAST ELEVATION

3/16" = 1'-0"

# ROCKWALL GOLF & ATHLETIC CLUB

ROCKWALL, TEXAS

ARCHITECT GSB, INC 3555 NW 58th Street, Suite 700W

Oklahoma City, OK 73112 405 / 848-9549 INTERIOR DESIGNER Tom Hoch Design 125 NE 38th Terrace

Oklahoma City, OK 73105 O: 405.524.0531 STRUCTURAL ENGINEER Wallace Design Collective, PC 410 North Walnut Avenue, Ste. 200 Oklahoma City, OK73104 O: 405.236.5858

MEP ENGINEER PDMS Design Group, Inc 2225 E. Randol Mill Rd., Ste. 300 Arlington, TX 76011 O: 817.701.4808

**CIVIL ENGINEER** OJD Engineering 2420 Lakeview Dr. Amarillo, TX 79109

O: 806.352.7117 FOOD SERVICE Hesman Group

PO Box 30692 Edmond, OK 73003

O: 918.642.5745

**ATHLE** ШΜ

GOLI

ROCKWALL T: 405.848.9549 F: 405.848.9783

Planners® www.gsb-inc.com Copyright © 2023 GSB, Inc

REVISIONS DATE D