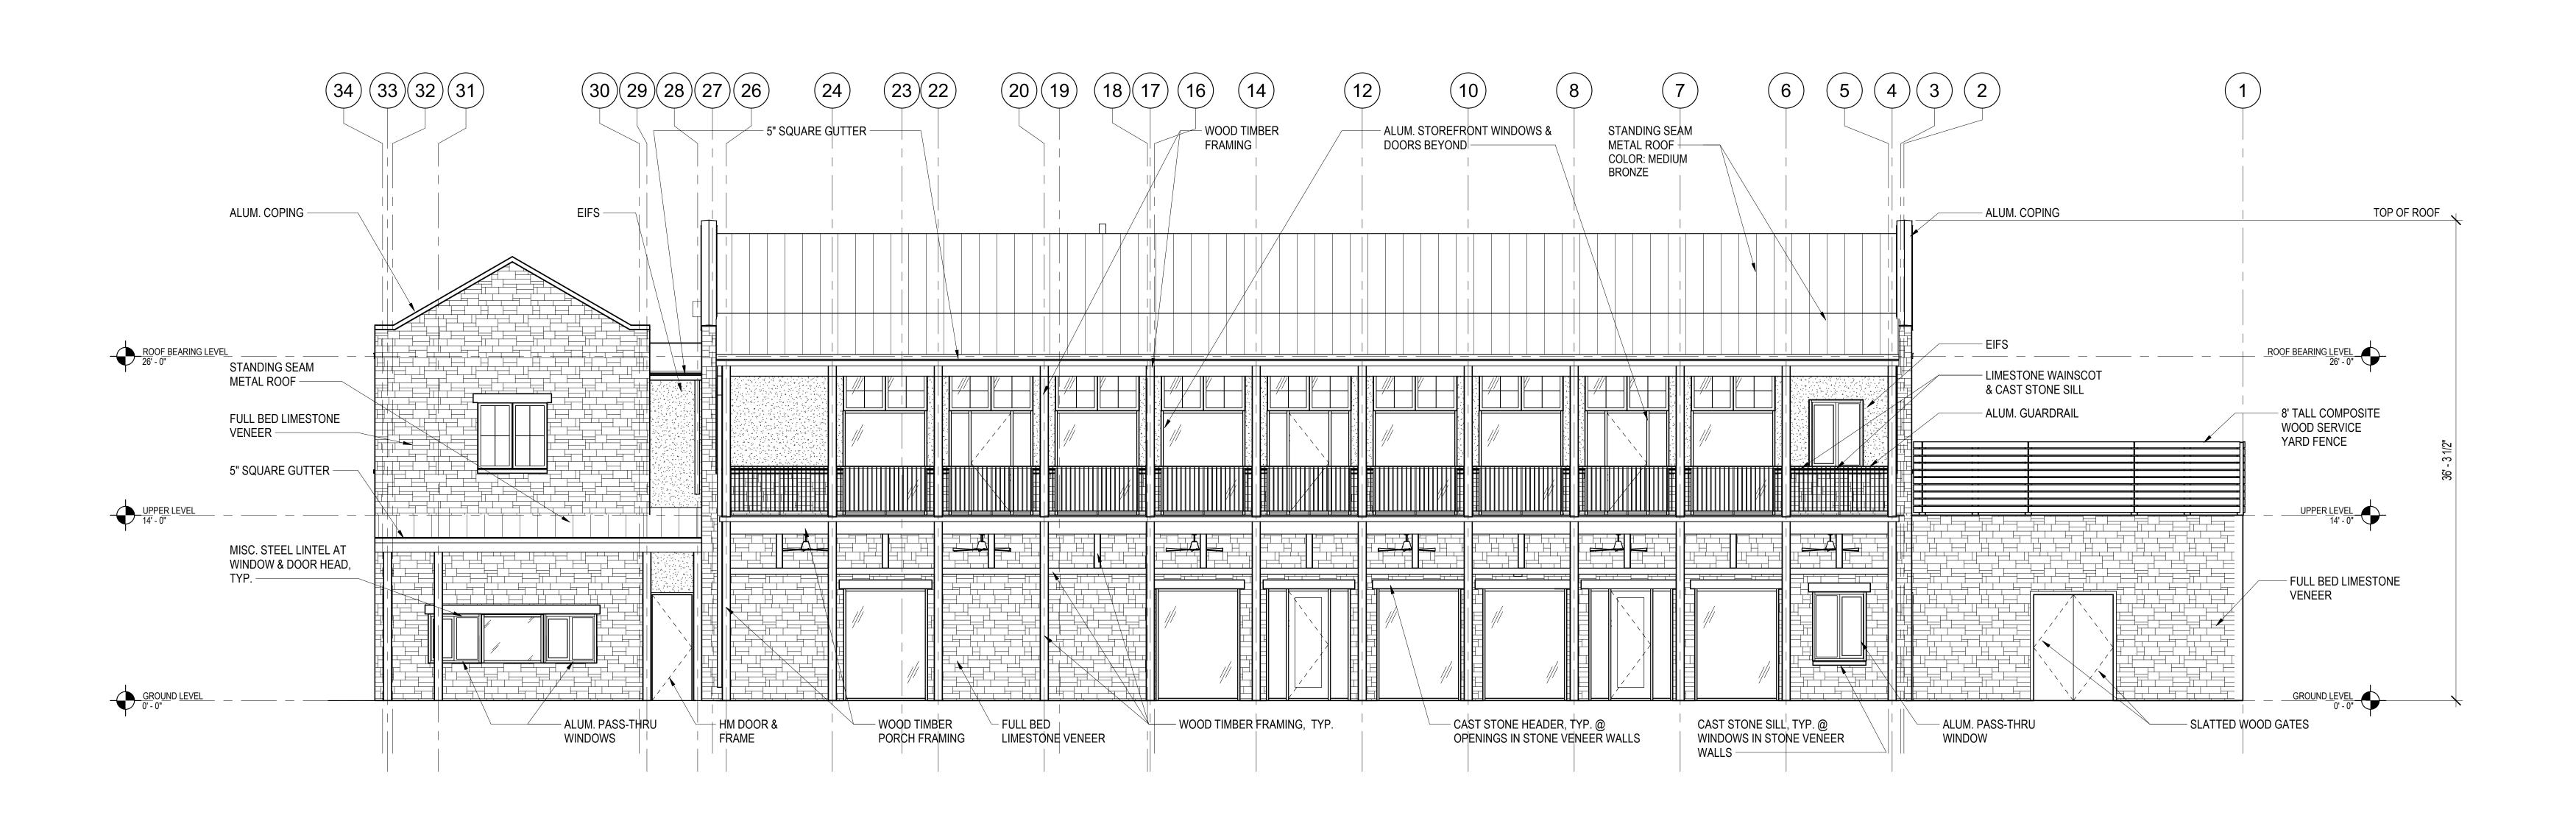

|





PLAN NORTH ELEVATION

3/16" = 1'-0"



OJD Engineering 2420 Lakeview Dr. Amarillo, TX 79109 O: 806.352.7117 FOOD SERVICE Hesman Group PO Box 30692 Edmond, OK 73003 O: 918.642.5745 ATHLETIC ШΜ GOLI ROCKWAL T: 405.848.9549 F: 405.848.9783 Planners® www.gsb-inc.com Copyright © 2023 GSB, Inc REVISIONS DATE DESCRIPTION

DRAWING NO.

ROCKWALL

GOLF &

ATHLETIC

CLUB

ROCKWALL, TEXAS

3555 NW 58th Street, Suite 700W Oklahoma City, OK 73112

INTERIOR DESIGNER

Tom Hoch Design 125 NE 38th Terrace

Oklahoma City, OK 73105 O: 405.524.0531

Oklahoma City, OK73104

O: 405.236.5858

MEP ENGINEER

Arlington, TX 76011 O: 817.701.4808

**CIVIL ENGINEER** 

STRUCTURAL ENGINEER
Wallace Design Collective, PC
410 North Walnut Avenue, Ste. 200

PDMS Design Group, Inc 2225 E. Randol Mill Rd., Ste. 300

ARCHITE