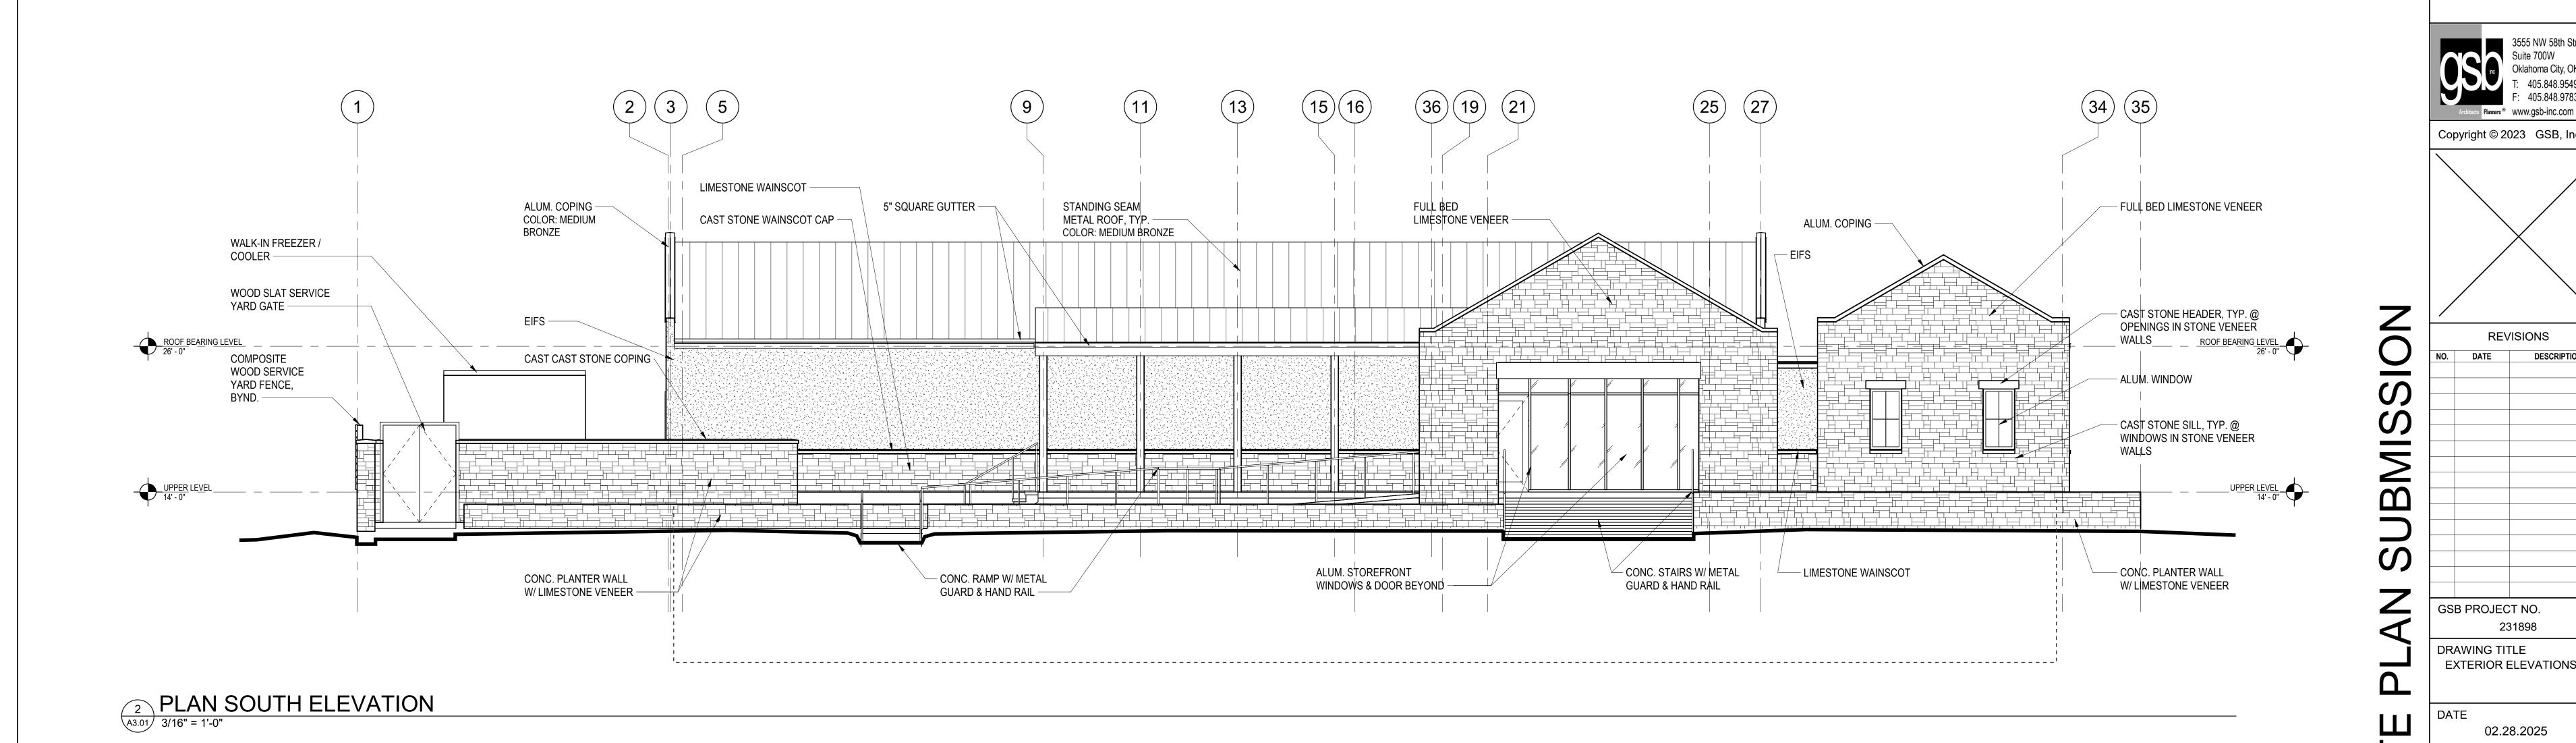

|





PLAN NORTH ELEVATION

3/16" = 1'-0"



OJD Engineering 2420 Lakeview Dr. Amarillo, TX 79109 O: 806.352.7117 FOOD SERVICE Hesman Group PO Box 30692 Edmond, OK 73003 O: 918.642.5745 ATHLETIC ШΜ GOLI ROCKWAL T: 405.848.9549 F: 405.848.9783 Planners® www.gsb-inc.com Copyright © 2023 GSB, Inc REVISIONS DATE DESCRIPTION

DRAWING NO.

ROCKWALL

GOLF &

ATHLETIC

CLUB

ROCKWALL, TEXAS

3555 NW 58th Street, Suite 700W Oklahoma City, OK 73112

INTERIOR DESIGNER

Tom Hoch Design 125 NE 38th Terrace

Oklahoma City, OK 73105 O: 405.524.0531

Oklahoma City, OK73104

O: 405.236.5858

MEP ENGINEER

Arlington, TX 76011 O: 817.701.4808

**CIVIL ENGINEER** 

STRUCTURAL ENGINEER
Wallace Design Collective, PC
410 North Walnut Avenue, Ste. 200

PDMS Design Group, Inc 2225 E. Randol Mill Rd., Ste. 300

ARCHITECT GSB, INC

405 / 848-9549





PLAN E