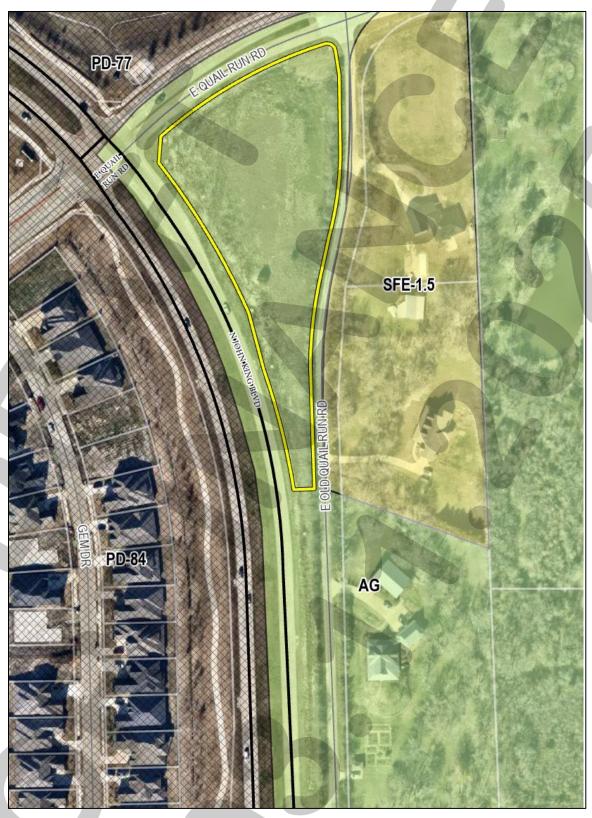

Dear Planning and Zoning Commission,

I am writing to formally request the rezoning of the property at the southeast corner of John King and East Quail Run (A0012 SR Barnes, Tract 1-04) to allow for the construction and operation of a childcare facility. We intend to improve the land and provide a much-needed neighborhood service by establishing a high-quality childcare center that will support the growing needs of families in our community.

Currently, the property does not have the appropriate zoning designation for the facility and services we plan to offer. However, there is a clear and pressing demand for childcare in this area:

- There are seven schools within a two-mile radius, with Rockwall ISD planning an additional elementary school in the northern part of town.
- The surrounding area is experiencing significant residential growth, with hundreds of new homes and developed lots.
- The site is located on John King Boulevard, a major thoroughfare for parents commuting to and from work. Additionally, John King will eventually become State Highway 205, further increasing accessibility and visibility for families needing childcare services.
- There are currently no childcare facilities along John King Boulevard, leaving a gap in essential services for families in the area.