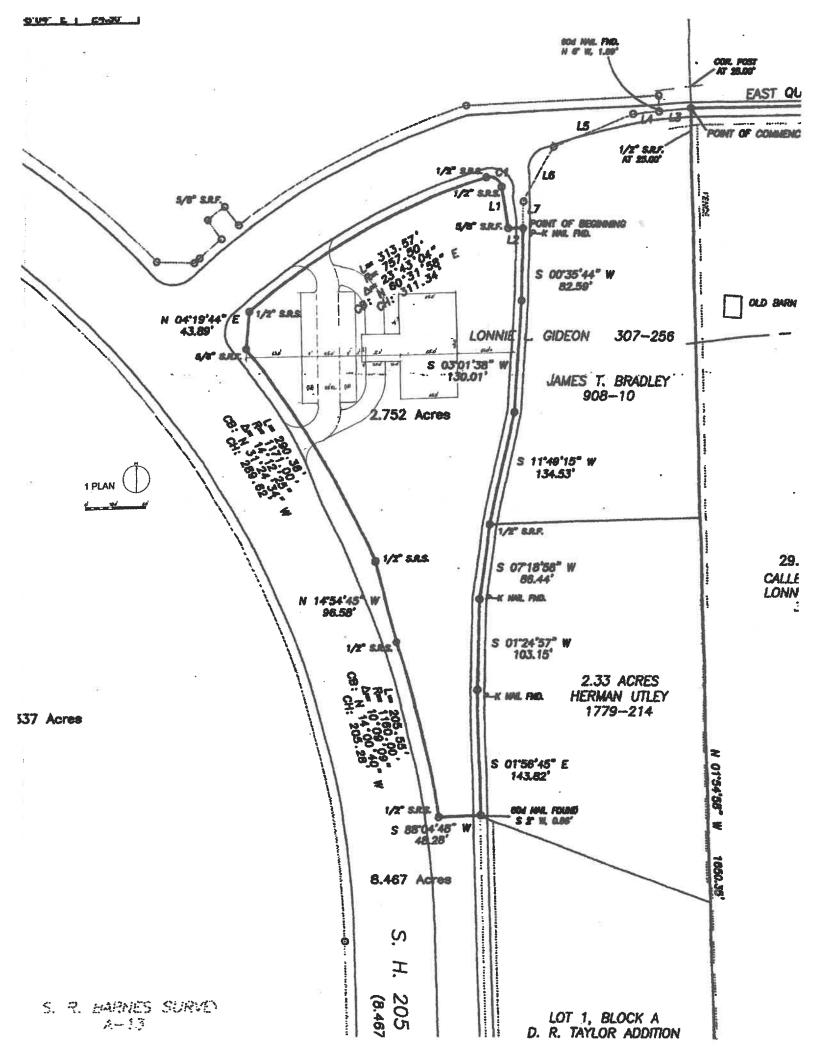

ES
2006 BAILEY DRIVE
ROCKWALL, TX 75087

DEAPEN RICHARD AND ALICIA 2010 BAILEY DRIVE ROCKWALL, TX 75087 HARRIS ALBERT G AND JENNIFER O 2014 BAILEY DRIVE ROCKWALL, TX 75087 WIMPEE JAKE M AND REBECCA K 2018 BAILEY DRIVE ROCKWALL, TX 75087

SHANE HOMES (TEXAS) INC 325 N SAINT PAUL ST STE 3100 # 2901 DALLAS, TX 75201 SHANE HOMES (TEXAS) INC 325 N SAINT PAUL ST STE 3100 # 2901 DALLAS, TX 75201 SHANE HOMES INC 325 N SAINT ST STE 3100 #2901 DALLAS, TX 75201

SHANE HOMES INC 325 N SAINT ST STE 3100 #2901 DALLAS, TX 75201 WINDSOR HOMES CUMBERLAND LLC 5310 Harvest Hill Rd Ste 162 Dallas, TX 75230 WINDSOR HOMES CUMBERLAND LLC 5310 Harvest Hill Rd Ste 162 Dallas, TX 75230

MAKEWAY LLC 805 EAGLE PASS HEATH, TX 75032 COX GERALD GLEN AND ROSALBA CARRASCO 815 T L Townsend Dr Ste 101 Rockwall, TX 75087





Lisa Brooks & Rene'e Holland 1215 Ridge Road West Rockwall, Texas 75087

Planning and Zoning Commission City of Rockwall, Texas 385 S Goliad Street Rockwall, TX 75087

Subject: Request for Rezoning Approval – Proposed Childcare Facility

Dear Planning and Zoning Commission,

I am writing to formally request the rezoning of the property at the southeast corner of John King and East Quail Run (A0012 SR Barnes, Tract 1-04) to allow for the construction and operation of a childcare facility. We intend to improve the land and provide a much-needed neighborhood service by establishing a high-quality childcare center that will support the growing needs of families in our community.

Currently, the property does not have the appropriate zoning designation for the facility and services we plan to