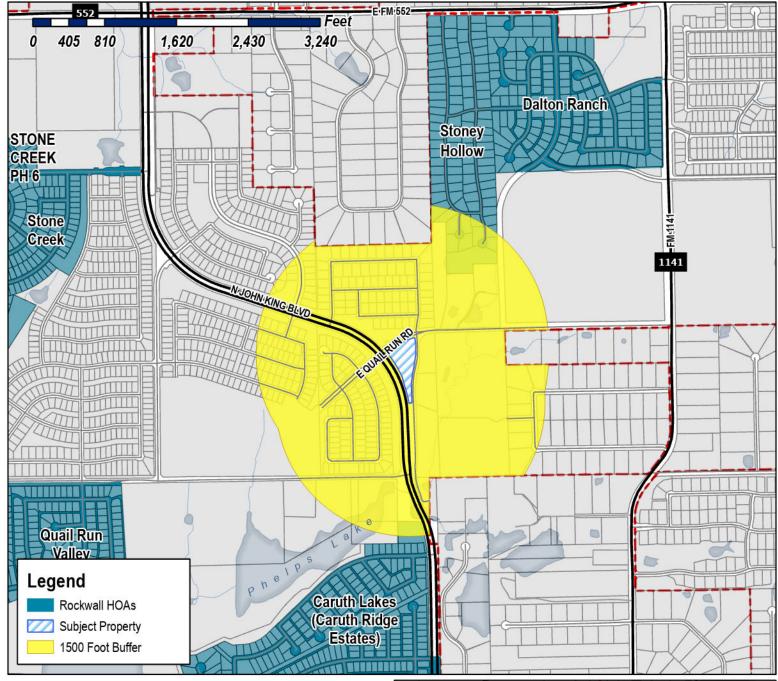

Dear Planning and Zoning Commission,

I am writing to formally request the rezoning of the property at the southeast corner of John King and East Quail Run (A0012 SR Barnes, Tract 1-04) to allow for the construction and operation of a childcare facility. We intend to improve the land and provide a much-needed neighborhood service by establishing a high-quality childcare center that will support the growing needs of families in our community.

Currently, the property does not have the appropriate zoning designation for the facility and services we plan to offer. However, there is a clear and pressing demand for childcare in this area:

- There are seven schools within a two-mile radius, with Rockwall ISD planning an additional elementary school in the northern part of town.
- The surrounding area is experiencing significant residential growth, with hundreds of new homes and developed lots.
- The site is located on John King Boulevard, a major thoroughfare for parents commuting to and from work. Additionally, John King will eventually become State Highway 205, further increasing accessibility and visibility for families needing childcare services.
- There are currently no childcare facilities along John King Boulevard, leaving a gap in essential services for families in the area.