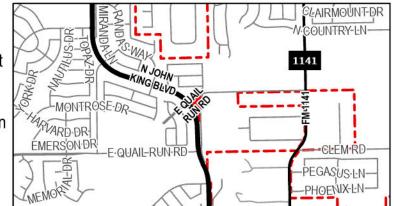

Dear Planning and Zoning Commission,

I am writing to formally request the rezoning of the property at the southeast corner of John King and East Quail Run (A0012 SR Barnes, Tract 1-04) to allow for the construction and operation of a childcare facility. We intend to improve the land and provide a much-needed neighborhood service by establishing a high-quality childcare center that will support the growing needs of families in our community.

Currently, the property does not have the appropriate zoning designation for the facility and services we plan to offer. However, there is a clear and pressing demand for childcare in this area:

- There are seven schools within a two-mile radius, with Rockwall ISD planning an additional elementary school in the northern part of town.
- The surrounding area is experiencing significant residential growth, with hundreds of new homes and developed lots.
- The site is located on John King Boulevard, a major thoroughfare for parents commuting to and from work. Additionally, John King will eventually become State Highway 205, further increasing accessibility and visibility for families needing childcare services.
- There are currently no childcare facilities along John King Boulevard, leaving a gap in essential services for families in the area.