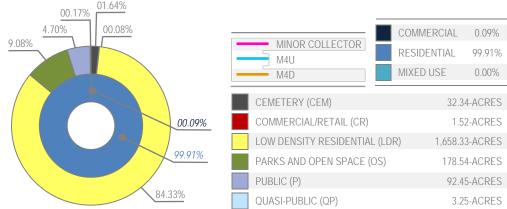

l in this district is intended to support the existing residential subdivisions and should be compatible in scale with the adjacent residential structures.
- John King Boulevard Trail Plan. A ten (10) foot hike/bike trail should be incorporated along John King Boulevard with rest stops and signage as indicated in Appendix 'B' of this Comprehensive Plan.

#### POINTS OF REFERENCE

- A. Stoney Hollow Subdivision
- B. Celia Hays Elementary School
- C. North Country Lane Park
- D. Saddlebrook Estates Subdivision
- E. Resthaven Funeral Home

#### LAND USE PALETTES

- Current Land Use
- Future Land Use





**1**,964





DISTRICT (PAGE

RESIDENTIAL





**↑** NORTHERN ESTATES DISTRICT (PAGE 1-24)

C

Future Suburban Residential



1 Current Rural Residential

E

CENTRAL DISTRICT (PAGE 1-13) ◆



### 05 FUTURE LAND USE PLAN 01 LAND USE PLAN DESIGNATIONS

#### 01.01 RESIDENTIAL O









#### LOW DENSITY RESIDENTIAL (LDR)

The Low Density Residential land use category consists of residential subdivisions that are two (2) units per gross acre or less; however, a density of up to two and one-half (2½) units per gross acre may be permitted for developments that incorporate increased amenity and a mix of land uses (see Chapter 8, Residential Developments, of this Comprehensive Plan).

#### **DESIGNATION CHARACTERISTICS**

- Primary Land Uses: Suburban, Estate and Rural Residential (i.e. Single-Family Detached Homes)
- Secondary Land Uses: Amenities, Parks, Open Space, and Institutional/Civic Land Uses
- Zoning Districts: All Single-Family Estate (SFE) Districts (i.e. SFE 1.5, 2.0 & 4