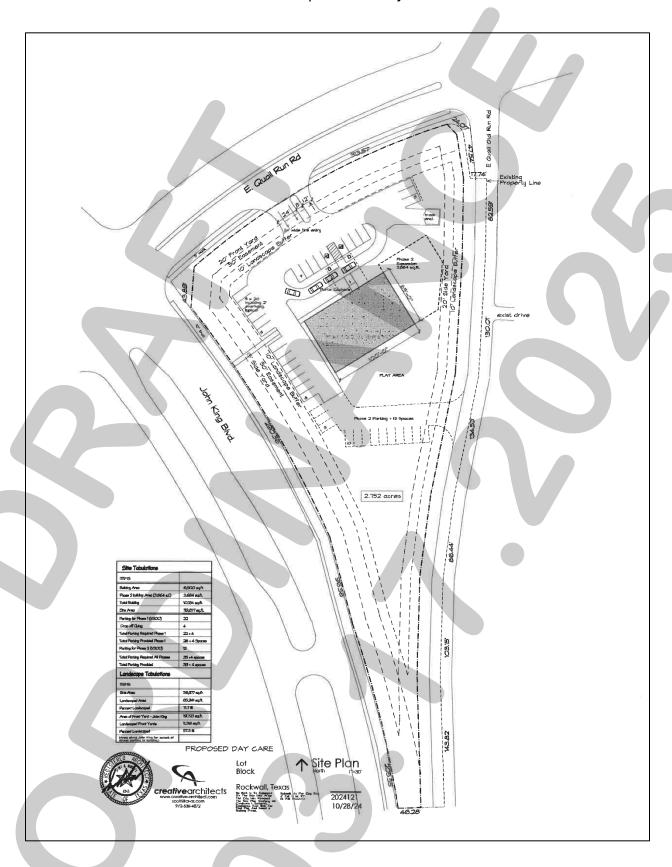

Dear Planning and Zoning Commission,

I am writing to formally request the rezoning of the property at the southeast corner of John King and East Quail Run (A0012 SR Barnes, Tract 1-04) to allow for the construction and operation of a childcare facility. We intend to improve the land and provide a much-needed neighborhood service by establishing a high-quality childcare center that will support the growing needs of families in our community.

Currently, the property does not have the appropriate zoning designation for the facility and services we plan to offer. However, there is a clear and pressing demand for childcare in this area:

- There are seven schools within a two-mile radius, with Rockwall ISD planning an additional elementary school in the northern part of town.
- The surrounding area is experiencing significant residential growth, with hundreds of new homes and developed lots.
- The site is located on John King Boulevard, a major thoroughfare for parents commuting to and from work. Additionally, John King will eventually become State Highway 205, further increasing accessibility and visibility for families needing childcare services.
- There are currently no childcare facilities along John King Boulevard, leaving a gap in essential services for families in the area.