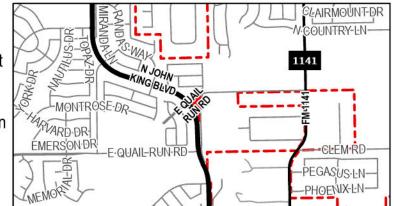

Currently, the property does not have the appropriate zoning designation for the facility and services we plan to offer. However, there is a clear and pressing demand for childcare in this area:

- There are seven schools within a two-mile radius, with Rockwall ISD planning an additional elementary school in the northern part of town.
- The surrounding area is experiencing significant residential growth, with hundreds of new homes and developed lots.
- The site is located on John King Boulevard, a major thoroughfare for parents commuting to and from work. Additionally, John King will eventually become State Highway 205, further increasing accessibility and visibility for families needing childcare services.
- There are currently no childcare facilities along John King Boulevard, leaving a gap in essential services for families in the area.