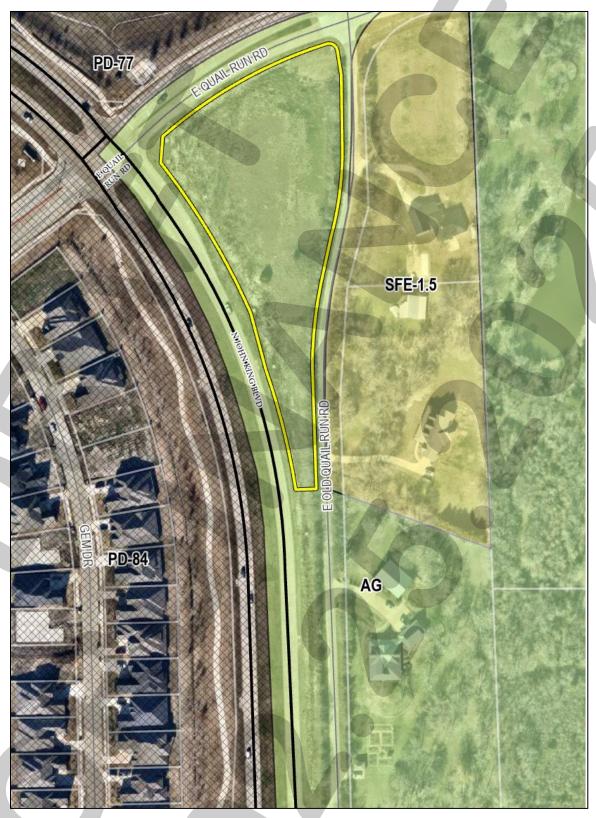

Dear Planning and Zoning Commission,

I am writing to formally request the rezoning of the property at the southeast corner of John King and East Quail Run (A0012 SR Barnes, Tract 1-04) to allow for the construction and operation of a childcare facility. We intend to improve the land and provide a much-needed neighborhood service by establishing a high-quality childcare center that will support the growing needs of families in our community.

Currently, the property does not have the appropriate zoning designation for the facility and services we plan to offer. However, there is a clear and pressing demand for childcare in this area:

- There are seven schools within a two-mile radius, with Rockwall ISD planning an additional elementary school in the northern part of town.
- The surrounding area is experiencing significant residential growth, with hundreds of new homes and developed lots.
- The site is located on John King Boulevard, a major thoroughfare for parents commuting to and from work. Additionally, John King will eventually become State Highway 205, further increasing accessibility and visibility for families needing childcare services.
- There are currently no childcare facilities along John King Boulevard, leaving a gap in essential services for families in the area.