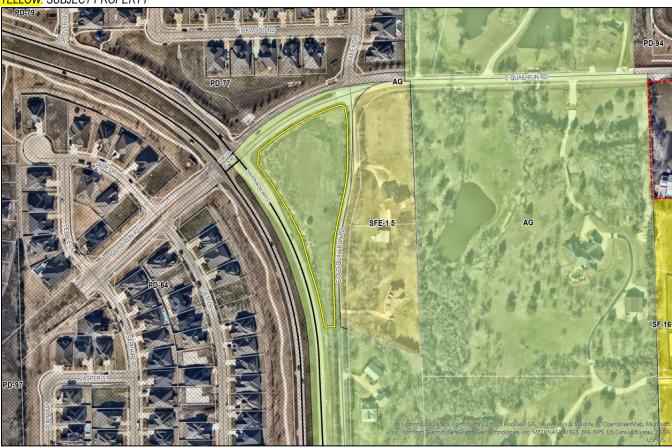

Dear Planning and Zoning Commission,

I am writing to formally request the rezoning of the property at the southeast corner of John King and East Quail Run (A0012 SR Barnes, Tract 1-04) to allow for the construction and operation of a childcare facility. We intend to improve the land and provide a much-needed neighborhood service by establishing a high-quality childcare center that will support the growing needs of families in our community.

Currently, the property does not have the appropriate zoning designation for the facility and services we plan to offer. However, there is a clear and pressing demand for childcare in this area:

- There are seven schools within a two-mile radius, with Rockwall ISD planning an additional elementary school in the northern part of town.
- The surrounding area is experiencing significant residential growth, with hundreds of new homes and developed lots.
- The site is located on John King Boulevard, a major thoroughfare for parents commuting to and from work. Additionally, John King will eventually become State Highway 205, further increasing accessibility and visibility for families needing childcare services.
- There are currently no childcare facilities along John King Boulevard, leaving a gap in essential services for families in the area.