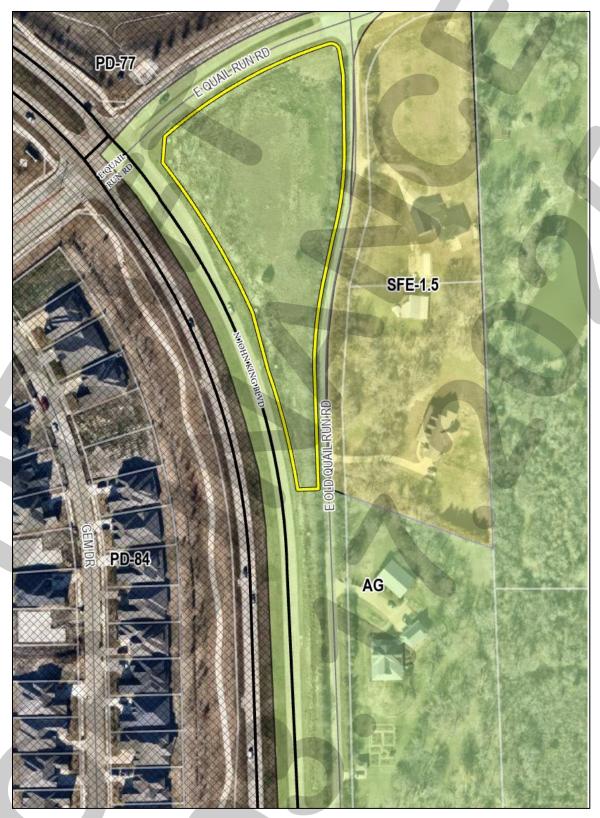

Dear Planning and Zoning Commission,

I am writing to formally request the rezoning of the property at the southeast corner of John King and East Quail Run (A0012 SR Barnes, Tract 1-04) to allow for the construction and operation of a childcare facility. We intend to improve the land and provide a much-needed neighborhood service by establishing a high-quality childcare center that will support the growing needs of families in our community.

Currently, the property does not have the appropriate zoning designation for the facility and services we plan to offer. However, there is a clear and pressing demand for childcare in this area:

- There are seven schools within a two-mile radius, with Rockwall ISD planning an additional elementary school in the northern part of town.
- The surrounding area is experiencing significant residential growth, with hundreds of new homes and developed lots.
- The site is located on John King Boulevard, a major thoroughfare for parents commuting to and from work. Additionally, John King will eventually become State Highway 205, further increasing accessibility and visibility for families needing childcare services.
- There are currently no childcare facilities along John King Boulevard, leaving a gap in essential services for families in the area.