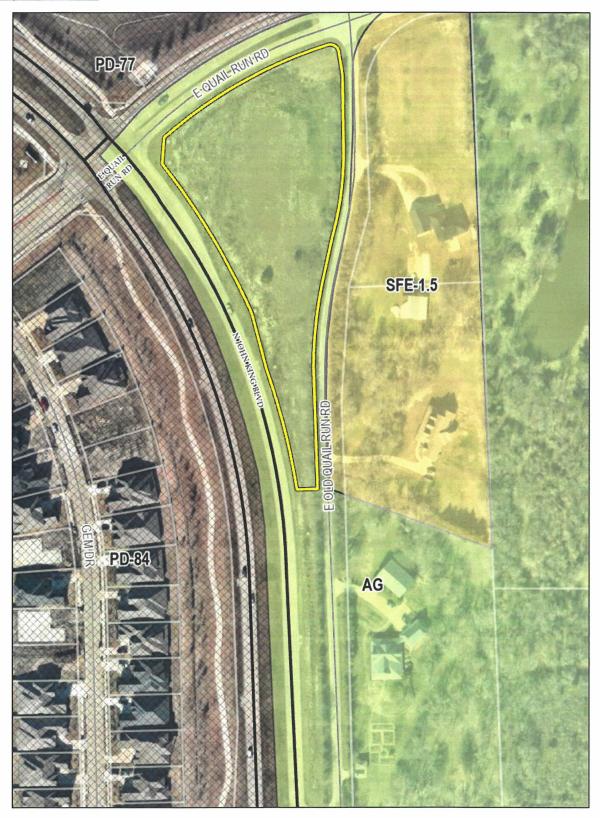

Dear Planning and Zoning Commission,

I am writing to formally request the rezoning of the property at the southeast corner of John King and East Quail Run (A0012 SR Barnes, Tract 1-04) to allow for the construction and operation of a childcare facility. We intend to improve the land and provide a much-needed neighborhood service by establishing a high-quality childcare center that will support the growing needs of families in our community.

Currently, the property does not have the appropriate zoning designation for the facility and services we plan to offer. However, there is a clear and pressing demand for childcare in this area:

- There are seven schools within a two-mile radius, with Rockwall ISD planning an additional elementary school in the northern part of town.
- The surrounding area is experiencing significant residential growth, with hundreds of new homes and developed lots.
- The site is located on John King Boulevard, a major thoroughfare for parents commuting to and from work. Additionally, John King will eventually become State Highway 205, further increasing accessibility and visibility for families needing childcare services.
- There are currently no childcare facilities along John King Boulevard, leaving a gap in essential services for families in the area.