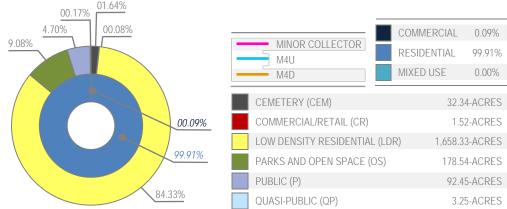

l in this district is intended to support the existing residential subdivisions and should be compatible in scale with the adjacent residential structures.
- John King Boulevard Trail Plan. A ten (10) foot hike/bike trail should be incorporated along John King Boulevard with rest stops and signage as indicated in Appendix 'B' of this Comprehensive Plan.

#### POINTS OF REFERENCE

- A. Stoney Hollow Subdivision
- B. Celia Hays Elementary School
- C. North Country Lane Park
- D. Saddlebrook Estates Subdivision
- E. Resthaven Funeral Home

#### LAND USE PALETTES

- Current Land Use
- Future Land Use





**1**,964





DISTRICT (PAGE

RESIDENTIAL





**↑** NORTHERN ESTATES DISTRICT (PAGE 1-24)

C

Future Suburban Residential



1 Current Rural Residential

E

CENTRAL DISTRICT (PAGE 1-13) ◆



### 05 FUTURE LAND USE PLAN 01 LAND USE PLAN DESIGNATIONS

#### 01.01 RESIDENTIAL









#### LOW DENSITY RESIDENTIAL (LDR)

The Low Density Residential land use category consists of residential subdivisions that are two (2) units per gross acre or less; however, a density of up to two and one-half (2½) units per gross acre may be permitted for developments that incorporate increased amenity and a mix of land uses (see Chapter 8, Residential Developments, of this Comprehensive Plan).

#### **DESIGNATION CHARACTERISTICS**

- Primary Land Uses: Suburban, Estate and Rural Residential (i.e. Single-Family Detached Homes)
- Secondary Land Uses: Amenities, Parks, Open Space, and Institutional/Civic Land Uses
- Zoning Districts: All Single-Family Estate (SFE) Districts (i.e. SFE 1.5, 2.0 & 4.0