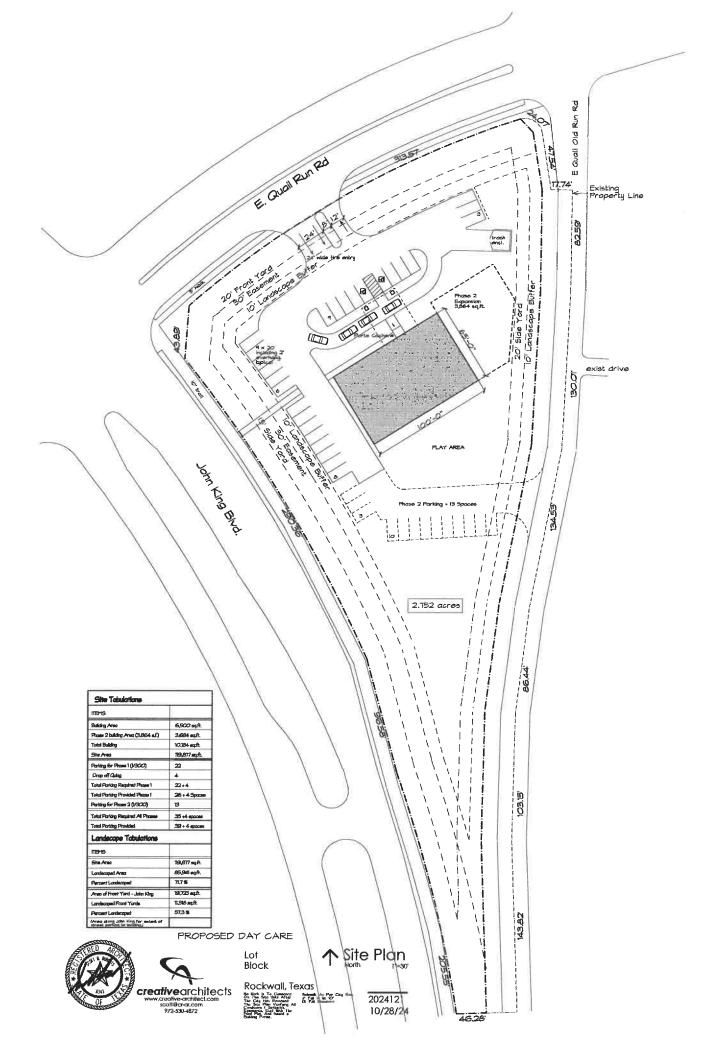

TEES
2006 BAILEY DRIVE
ROCKWALL, TX 75087

DEAPEN RICHARD AND ALICIA 2010 BAILEY DRIVE ROCKWALL, TX 75087 HARRIS ALBERT G AND JENNIFER O 2014 BAILEY DRIVE ROCKWALL, TX 75087 WIMPEE JAKE M AND REBECCA K 2018 BAILEY DRIVE ROCKWALL, TX 75087

SHANE HOMES (TEXAS) INC 325 N SAINT PAUL ST STE 3100 # 2901 DALLAS, TX 75201 SHANE HOMES (TEXAS) INC 325 N SAINT PAUL ST STE 3100 # 2901 DALLAS, TX 75201 SHANE HOMES INC 325 N SAINT ST STE 3100 #2901 DALLAS, TX 75201

SHANE HOMES INC 325 N SAINT ST STE 3100 #2901 DALLAS, TX 75201 WINDSOR HOMES CUMBERLAND LLC 5310 Harvest Hill Rd Ste 162 Dallas, TX 75230 WINDSOR HOMES CUMBERLAND LLC 5310 Harvest Hill Rd Ste 162 Dallas, TX 75230

MAKEWAY LLC 805 EAGLE PASS HEATH, TX 75032 COX GERALD GLEN AND ROSALBA CARRASCO 815 T L Townsend Dr Ste 101 Rockwall, TX 75087





Lisa Brooks & Rene'e Holland 1215 Ridge Road West Rockwall, Texas 75087

Planning and Zoning Commission City of Rockwall, Texas 385 S Goliad Street Rockwall, TX 75087

Subject: Request for Rezoning Approval – Proposed Childcare Facility

Dear Planning and Zoning Commission,

I am writing to formally request the rezoning of the property at the southeast corner of John King and East Quail Run (A0012 SR Barnes, Tract 1-04) to allow for the construction and operation of a childcare facility. We intend to improve the land and provide a much-needed neighborhood service by establishing a high-quality childcare center that will support the growing needs of families in our community.

Currently, the property does not have the appropriate zoning designation for the facility and services we plan