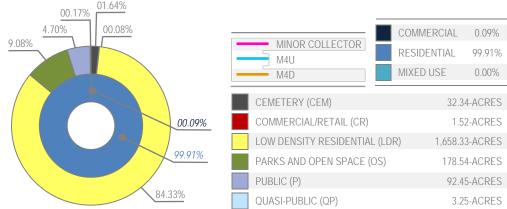

ial in this district is intended to support the existing residential subdivisions and should be compatible in scale with the adjacent residential structures.
- John King Boulevard Trail Plan. A ten (10) foot hike/bike trail should be incorporated along John King Boulevard with rest stops and signage as indicated in Appendix 'B' of this Comprehensive Plan.

### POINTS OF REFERENCE

- A. Stoney Hollow Subdivision
- B. Celia Hays Elementary School
- C. North Country Lane Park
- D. Saddlebrook Estates Subdivision
- E. Resthaven Funeral Home

### LAND USE PALETTES

- Current Land Use
- Future Land Use





**1**,964





DISTRICT (PAGE

RESIDENTIAL





**↑** NORTHERN ESTATES DISTRICT (PAGE 1-24)

C

Future Suburban Residential



1 Current Rural Residential

E

CENTRAL DISTRICT (PAGE 1-13) ◆



# 05 FUTURE LAND USE PLAN 01 LAND USE PLAN DESIGNATIONS

# 01.01 RESIDENTIAL









# LOW DENSITY RESIDENTIAL (LDR)

The Low Density Residential land use category consists of residential subdivisions that are two (2) units per gross acre or less; however, a density of up to two and one-half (2½) units per gross acre may be permitted for developments that incorporate increased amenity and a mix of land uses (see Chapter 8, Residential Developments, of this Comprehensive Plan).

### **DESIGNATION CHARACTERISTICS**

- Primary Land Uses: Suburban, Estate and Rural Residential (i.e. Single-Family Detached Homes)
- Secondary Land Uses: Amenities, Parks, Open Space, and Institutional/Civic Land Uses
- Zoning Districts: All Single-Family Estate (SFE) Districts (i.e. SFE 1.5, 2.0 & 4.0), certai