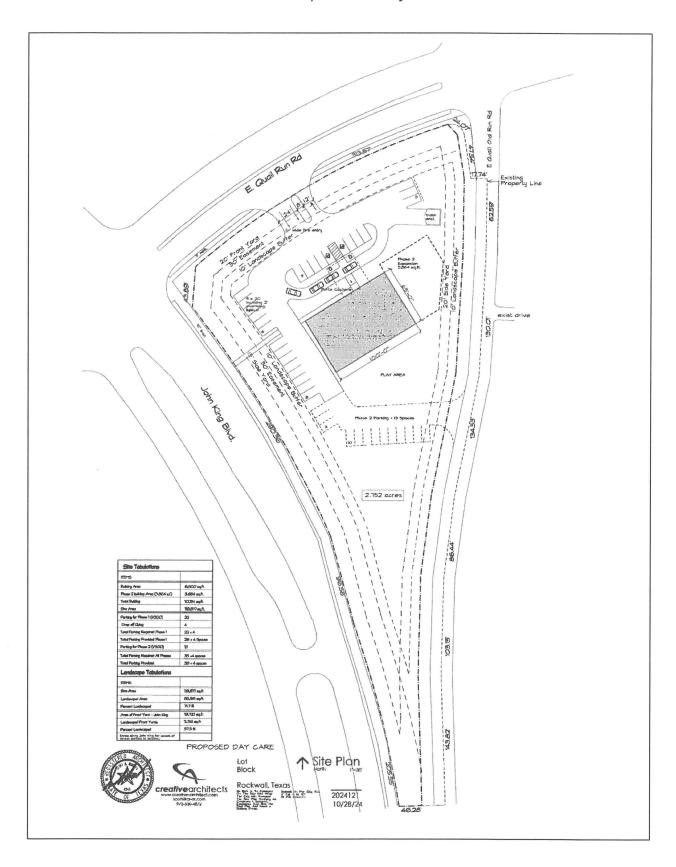

Dear Planning and Zoning Commission,

I am writing to formally request the rezoning of the property at the southeast corner of John King and East Quail Run (A0012 SR Barnes, Tract 1-04) to allow for the construction and operation of a childcare facility. We intend to improve the land and provide a much-needed neighborhood service by establishing a high-quality childcare center that will support the growing needs of families in our community.

Currently, the property does not have the appropriate zoning designation for the facility and services we plan to offer. However, there is a clear and pressing demand for childcare in this area:

- There are seven schools within a two-mile radius, with Rockwall ISD planning an additional elementary school in the northern part of town.
- The surrounding area is experiencing significant residential growth, with hundreds of new homes and developed lots.
- The site is located on John King Boulevard, a major thoroughfare for parents commuting to and from work. Additionally, John King will eventually become State Highway 205, further increasing accessibility and visibility for families needing childcare services.
- There are currently no childcare facilities along John King Boulevard, leaving a gap in essential services for families in the area.