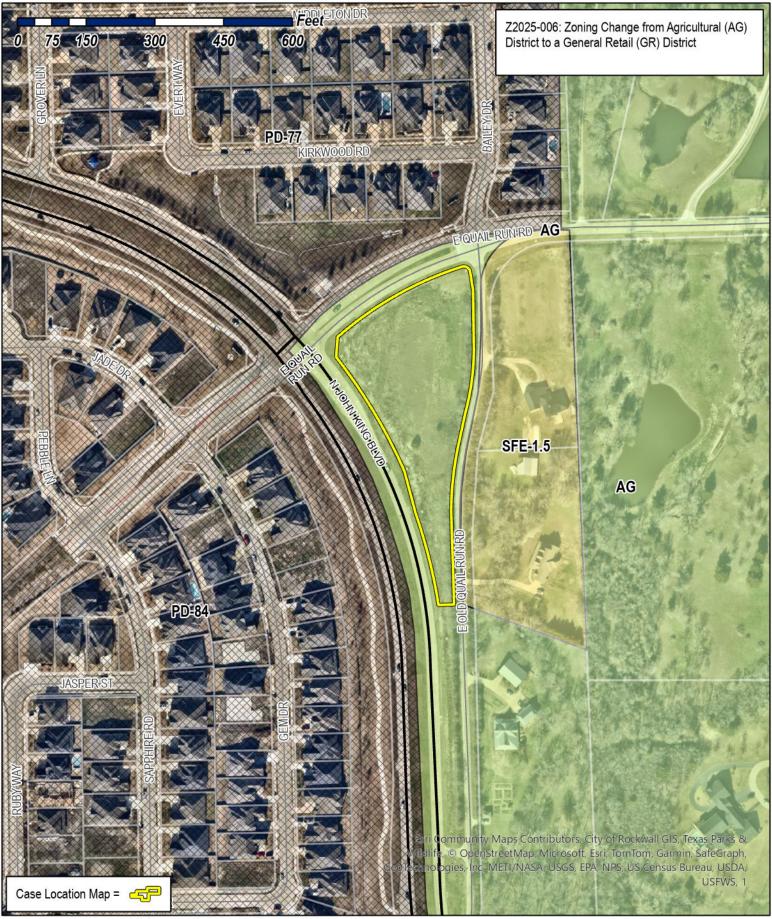

Dear Planning and Zoning Commission,

I am writing to formally request the rezoning of the property at the southeast corner of John King and East Quail Run (A0012 SR Barnes, Tract 1-04) to allow for the construction and operation of a childcare facility. We intend to improve the land and provide a much-needed neighborhood service by establishing a high-quality childcare center that will support the growing needs of families in our community.

Currently, the property does not have the appropriate zoning designation for the facility and services we plan to offer. However, there is a clear and pressing demand for childcare in this area:

- There are seven schools within a two-mile radius, with Rockwall ISD planning an additional elementary school in the northern part of town.
- The surrounding area is experiencing significant residential growth, with hundreds of new homes and developed lots.
- The site is located on John King Boulevard, a major thoroughfare for parents commuting to and from work. Additionally, John King will eventually become State Highway 205, further increasing accessibility and visibility for families needing childcare services.
- There are currently no childcare facilities along John King Boulevard, leaving a gap in essential services for families in the area.