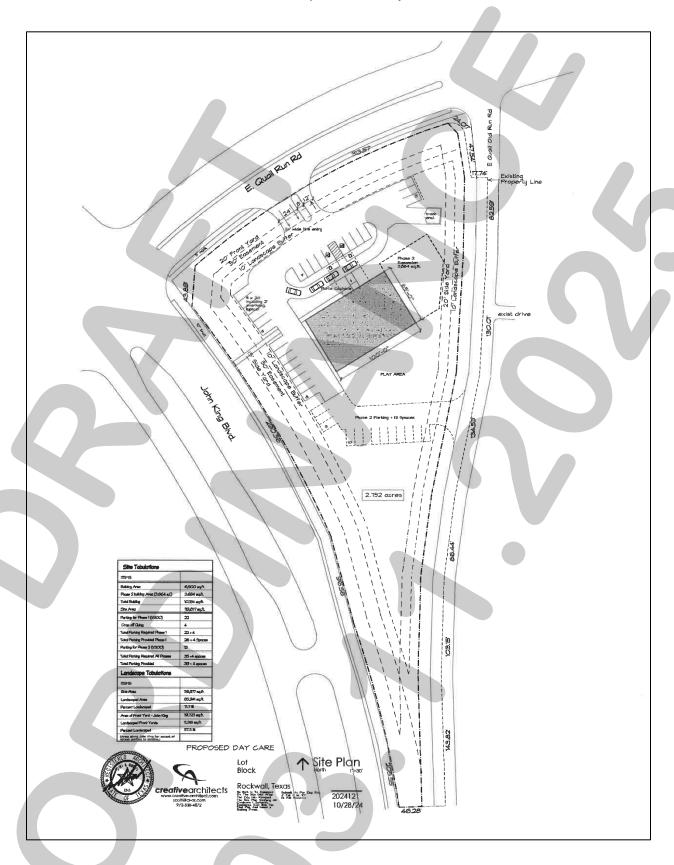

Dear Planning and Zoning Commission,

I am writing to formally request the rezoning of the property at the southeast corner of John King and East Quail Run (A0012 SR Barnes, Tract 1-04) to allow for the construction and operation of a childcare facility. We intend to improve the land and provide a much-needed neighborhood service by establishing a high-quality childcare center that will support the growing needs of families in our community.

Currently, the property does not have the appropriate zoning designation for the facility and services we plan to offer. However, there is a clear and pressing demand for childcare in this area:

- There are seven schools within a two-mile radius, with Rockwall ISD planning an additional elementary school in the northern part of town.
- The surrounding area is experiencing significant residential growth, with hundreds of new homes and developed lots.
- The site is located on John King Boulevard, a major thoroughfare for parents commuting to and from work. Additionally, John King will eventually become State Highway 205, further increasing accessibility and visibility for families needing childcare services.
- There are currently no childcare facilities along John King Boulevard, leaving a gap in essential services for families in the area.