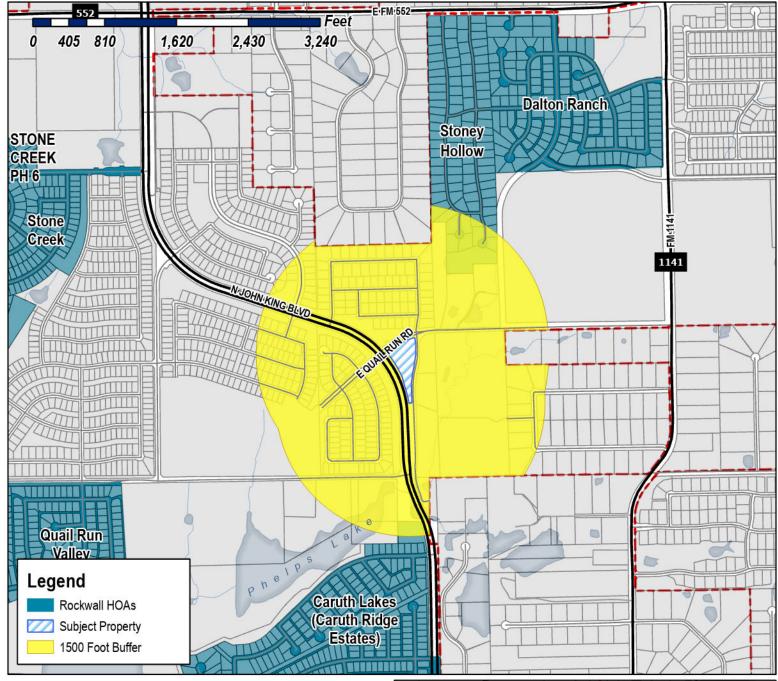

Currently, the property does not have the appropriate zoning designation for the facility and services we plan to offer. However, there is a clear and pressing demand for childcare in this area:

- There are seven schools within a two-mile radius, with Rockwall ISD planning an additional elementary school in the northern part of town.
- The surrounding area is experiencing significant residential growth, with hundreds of new homes and developed lots.
- The site is located on John King Boulevard, a major thoroughfare for parents commuting to and from work. Additionally, John King will eventually become State Highway 205, further increasing accessibility and visibility for families needing childcare services.
- There are currently no childcare facilities along John King Boulevard, leaving a gap in essential services for families in the area.