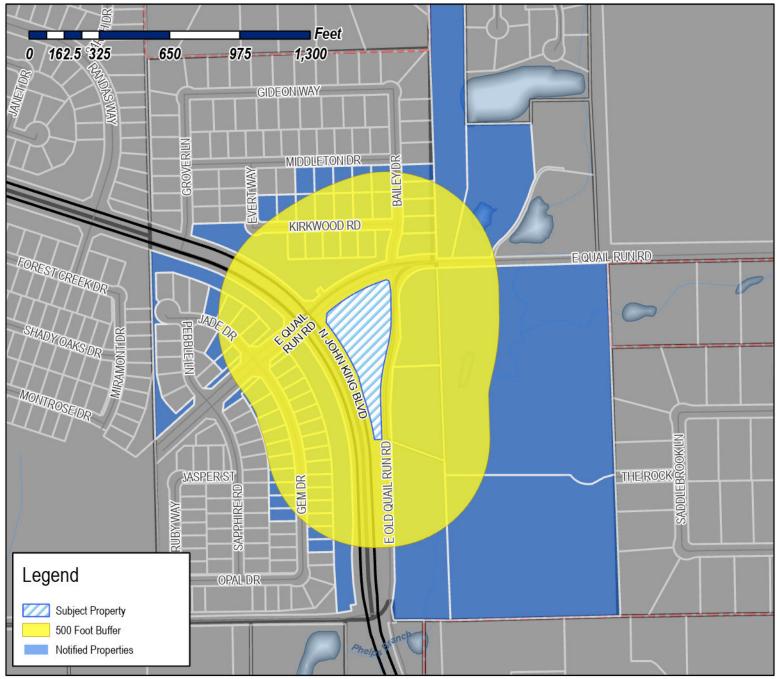

Dear Planning and Zoning Commission,

I am writing to formally request the rezoning of the property at the southeast corner of John King and East Quail Run (A0012 SR Barnes, Tract 1-04) to allow for the construction and operation of a childcare facility. We intend to improve the land and provide a much-needed neighborhood service by establishing a high-quality childcare center that will support the growing needs of families in our community.

Currently, the property does not have the appropriate zoning designation for the facility and services we plan to offer. However, there is a clear and pressing demand for childcare in this area:

- There are seven schools within a two-mile radius, with Rockwall ISD planning an additional elementary school in the northern part of town.
- The surrounding area is experiencing significant residential growth, with hundreds of new homes and developed lots.
- The site is located on John King Boulevard, a major thoroughfare for parents commuting to and from work. Additionally, John King will eventually become State Highway 205, further increasing accessibility and visibility for families needing childcare services.
- There are currently no childcare facilities along John King Boulevard, leaving a gap in essential services for families in the area.