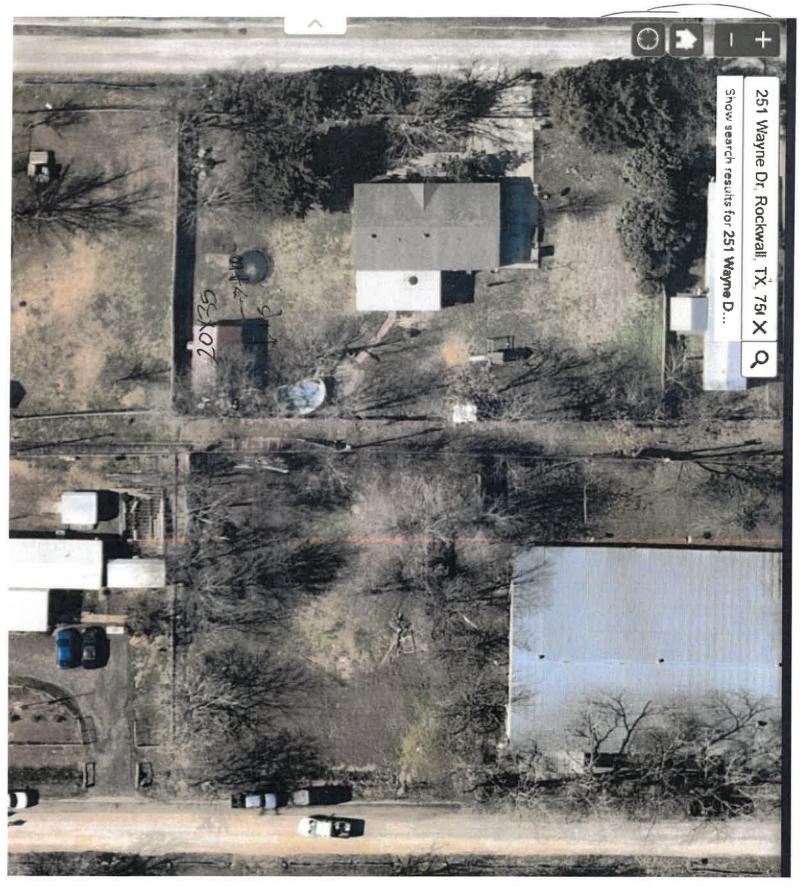

04/14/2025

City of Rockwall Planning and Zoning Board

385 S. Goliad St

Rockwall, TX 75087

RE: Shed Renovation and Expansion Approval Request こうし Wayn e De

Dear Planning and Zoning Board,

We are writing to inform you of our intent to renovate and expand the outdoor shed located on our residential property. Our current shed has significantly deteriorated over time and is no longer suitable for storing our personal belongings. As a result, we have had to keep many items on our backyard covered porch, where they remain exposed to weather conditions.

To address this issue, we plan to construct a new and improved shed with a width of 25 feet and a length of 40 feet, placed on a concrete foundation. The new structure will not only provide secure storage for our household belongings but will also be large enough to accommodate our vehicles, which have suffered exterior damage due to prolonged exposure to the elements. We also want to ensure we have a suitable space to protect any future vehicles we may purchase.