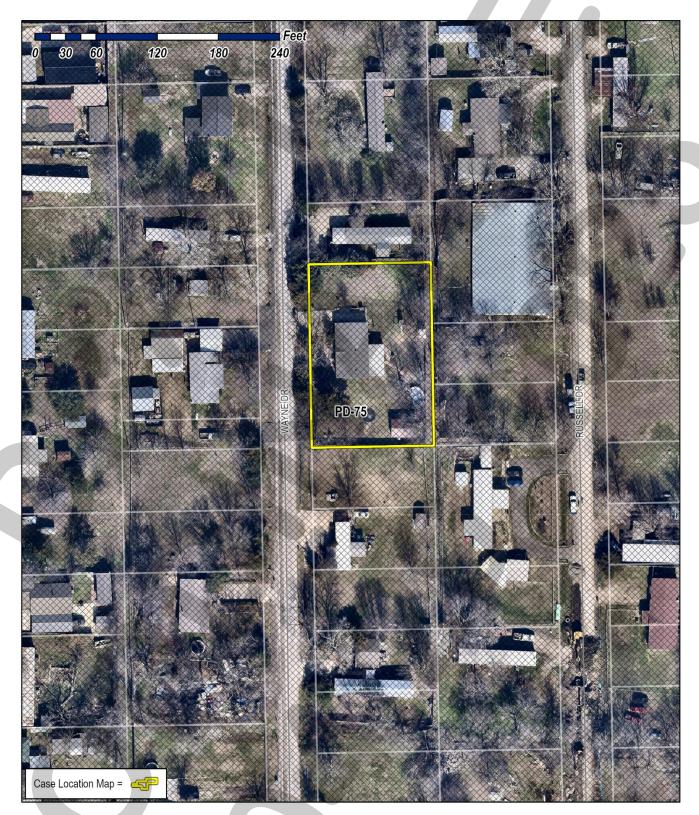

04/14/2025

City of Rockwall Planning and Zoning Board

385 S. Goliad St

Rockwall, TX 75087

RE: Shed Renovation and Expansion Approval Request こうし Wayn e De

Dear Planning and Zoning Board,

We are writing to inform you of our intent to renovate and expand the outdoor shed located on our residential property. Our current shed has significantly deteriorated over time and is no longer suitable for storing our personal belongings. As a result, we have had to keep many items on our backyard covered porch, where they remain exposed to weather conditions.

To address this issue, we plan to construct a new and improved shed with a width of 25 feet and a length of 40 feet, placed on a concrete foundation. The new structure will not only provide secure storage for our household belongings but will also be large enough to accommodate our vehicles, which have suffered exterior damage due to prolonged exposure to the elements. We also want to ensure we have a suitable space to protect any future vehicles we may purchase.