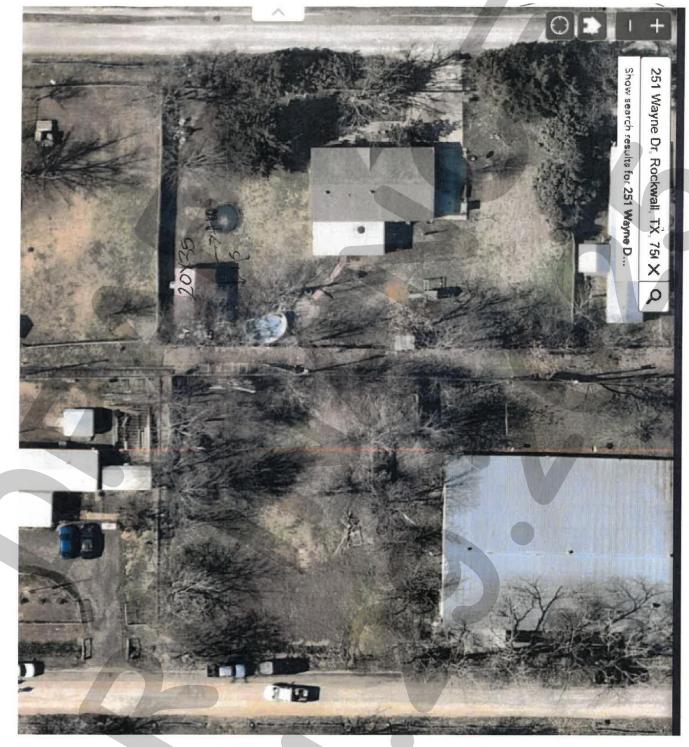

04/14/2025

City of Rockwall Planning and Zoning Board

385 S. Goliad St

Rockwall, TX 75087

RE: Shed Renovation and Expansion Approval Request こうし Wayn e De

Dear Planning and Zoning Board,

We are writing to inform you of our intent to renovate and expand the outdoor shed located on our residential property. Our current shed has significantly deteriorated over time and is no longer suitable for storing our personal belongings. As a result, we have had to keep many items on our backyard covered porch, where they remain exposed to weather conditions.

To address this issue, we plan to construct a new and improved shed with a width of 25 feet and a length of 40 feet, placed on a concrete foundation. The new structure will not only provide secure storage for our household belongings but will also be large enough to accommodate our vehicles, which have suffered exterior damage due to prolonged exposure to the elements. We also want to ensure we have a suitable space to protect any future vehicles we may purchase.