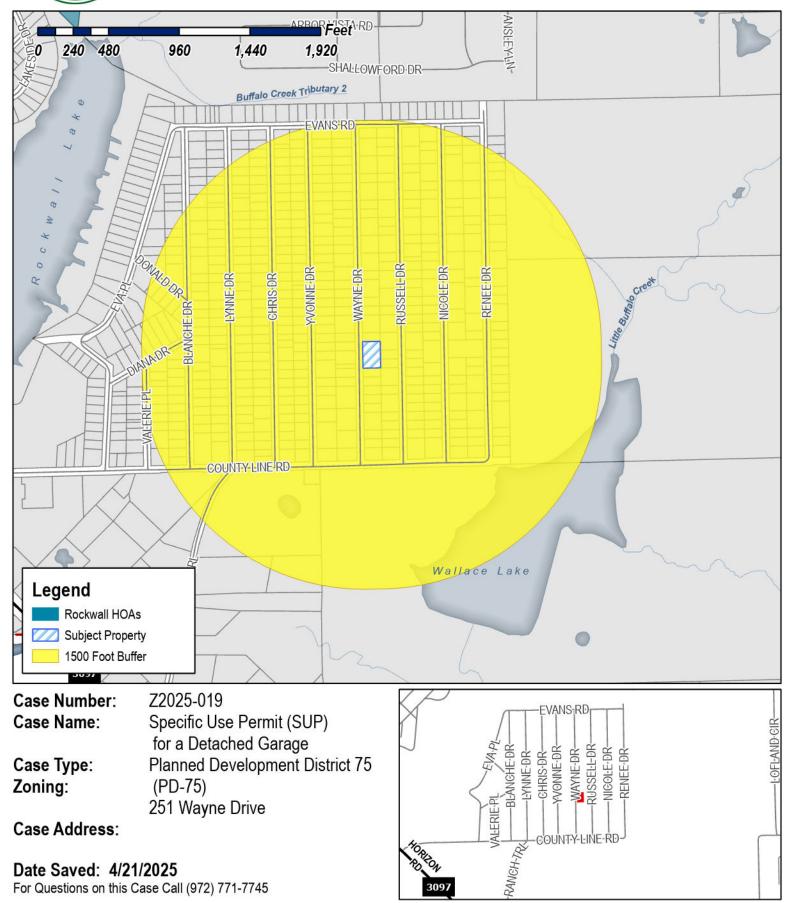

04/14/2025

City of Rockwall Planning and Zoning Board

385 S. Goliad St

Rockwall, TX 75087

RE: Shed Renovation and Expansion Approval Request こうし Wayn e De

Dear Planning and Zoning Board,

We are writing to inform you of our intent to renovate and expand the outdoor shed located on our residential property. Our current shed has significantly deteriorated over time and is no longer suitable for storing our personal belongings. As a result, we have had to keep many items on our backyard covered porch, where they remain exposed to weather conditions.