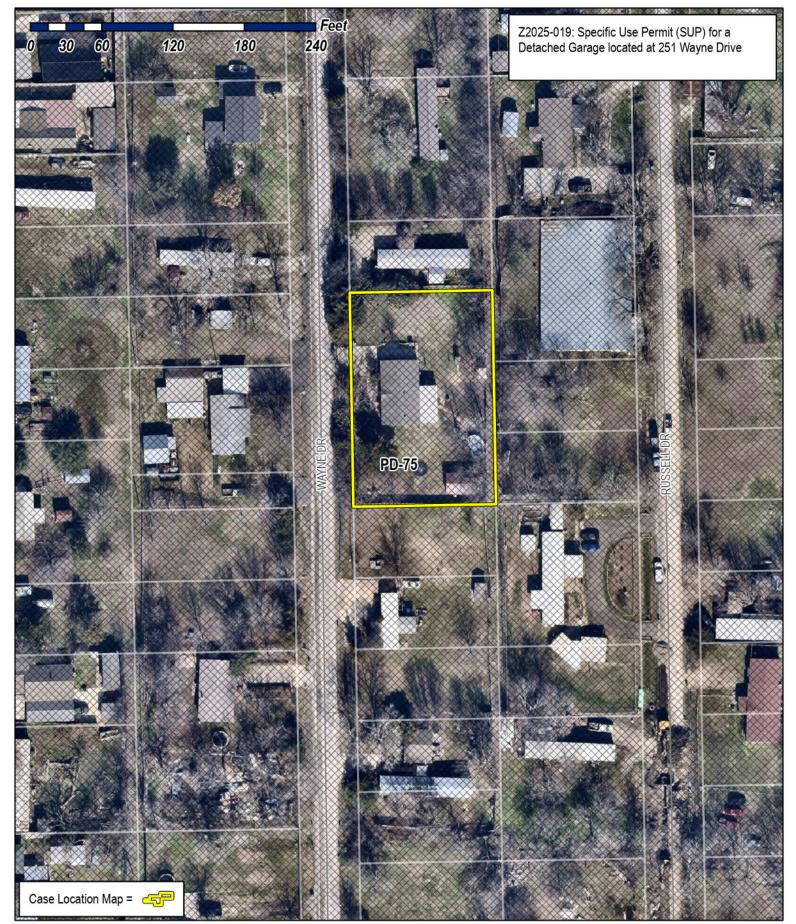

04/14/2025

City of Rockwall Planning and Zoning Board

385 S. Goliad St

Rockwall, TX 75087

RE: Shed Renovation and Expansion Approval Request こうし Wayn e De

Dear Planning and Zoning Board,

We are writing to inform you of our intent to renovate and expand the outdoor shed located on our residential property. Our current shed has significantly deteriorated over time and is no longer suitable for storing our personal belongings. As a result, we have had to keep many items on our backyard covered porch, where they remain exposed to weather conditions.

To address this issue, we plan to construct a new and improved shed with a width of 25 feet and a length of 40 feet, placed on a concrete foundation. The new structure will not only provide secure storage for our household belongings but will also be large enough to accommodate our vehicles, which have suffered exterior damage due to prolonged exposure to the elements. We also want to ensure we have a suitable space to protect any future vehicles we may purchase.