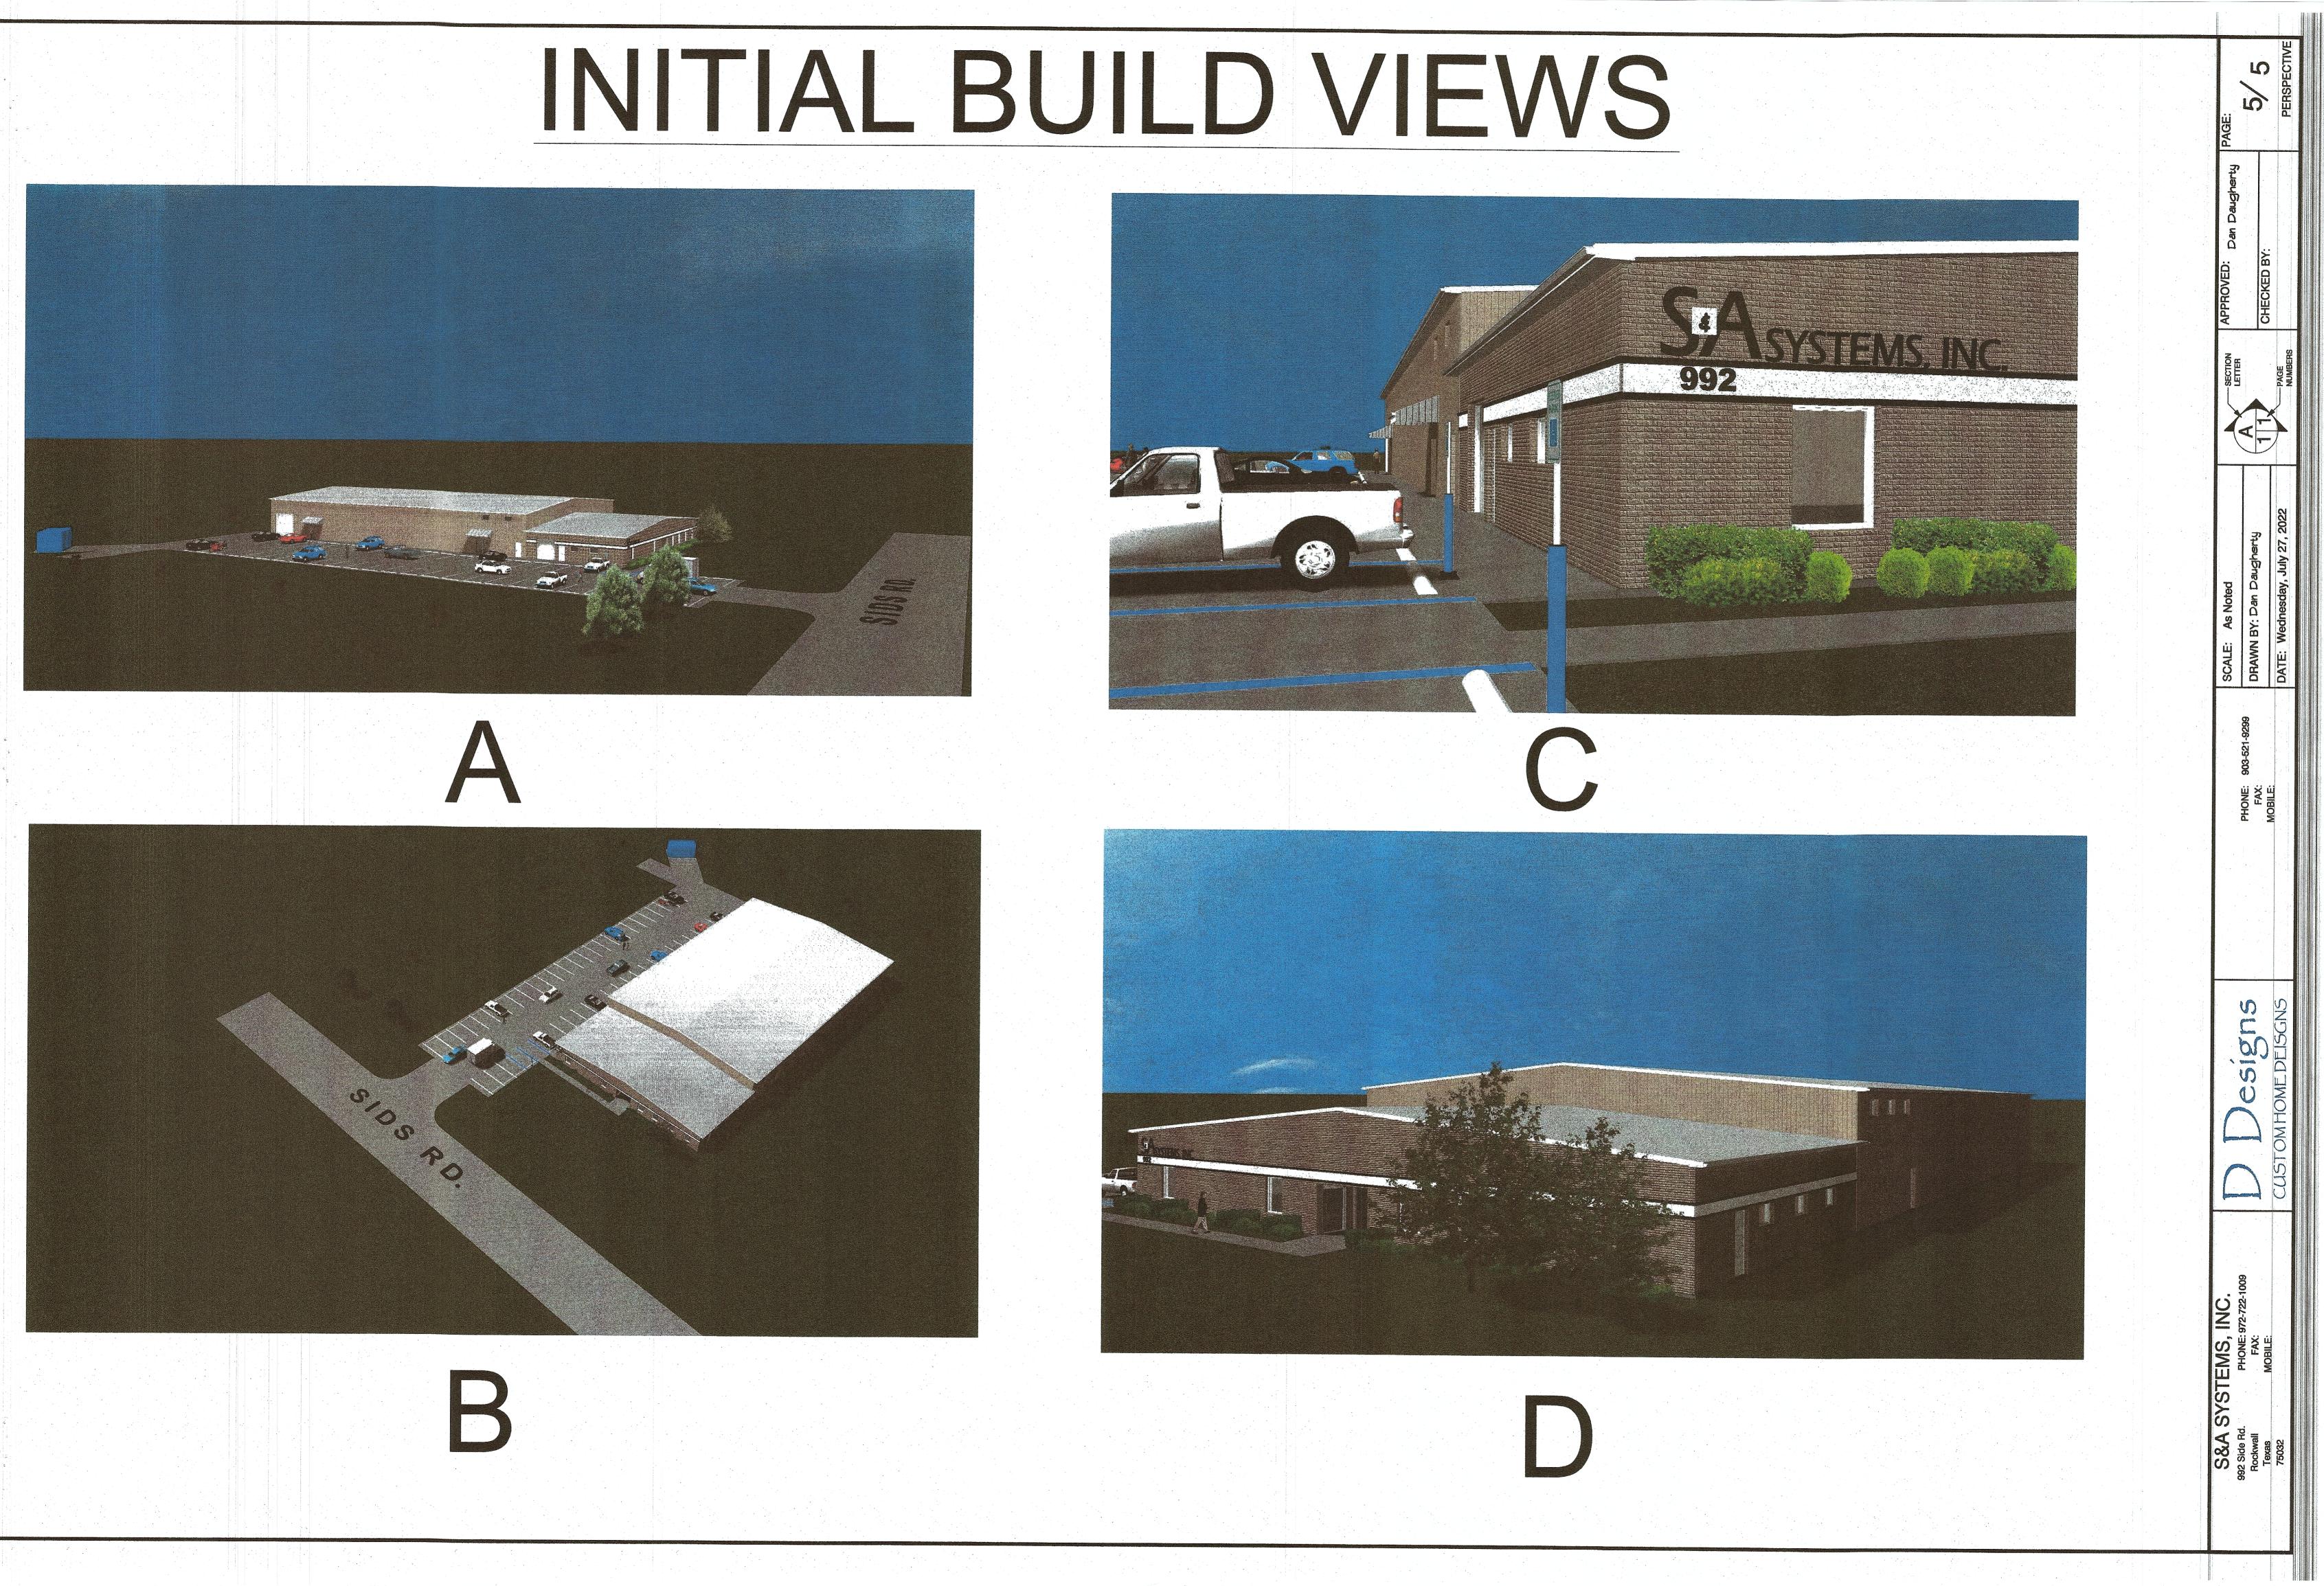

| 02/20/2024       |  |  |  |

DEVELOPMENT APPLICATION . CITY OF ROCKWALL . 385 SOUTH GOLIAD STREET . ROCKWALL, TX 75087 . [P] (972) 771-7745



Planning & Zoning Department 385 S. Goliad Street Rockwall, Texas 75032 (P): (972) 771-7745 (W): www.rockwall.com and therefore subject to change without notice. While we endeavor to provide timely and accurate information, we make no guarantees. The City of Rockwall makes no warranty, express or implied, including warranties of merchantability and fitness for a particular purpose. Use of the information is the sole responsibility of the user.



















## STORM WATER RUNOFF CALCULATIONS

| ES | TC<br>(min) | "C" | *400<br>(IN.∕HR.) | "Q100 "<br>(cfs) | DISCHARGE<br>TO      |
|----|-------------|-----|-------------------|------------------|----------------------|
| 7  | 10          | 0.9 | 9.8               | 6.8              | SIDS<br>ROAD         |
| )  | 10          | 0.9 | 9.8               | 3.5              | SIDS<br>ROAD         |
|    | 10          | 0.9 | 9.8               | 2.7              | SIDS<br>ROAD         |
| )  | 10          | 0.9 | 9.8               | 3.4              | ADJACENT<br>PROPERTY |
|    |             |     |                   | · · · · · ·      |                      |

\* - INDICATES AREAS TO REMAIN GRASS AND UNDEVELOPED

## LEGEND

DRAINAGE AREA BOUNDARY DRAINAGE AREA DESIGNATION

PE 0 entl  $\