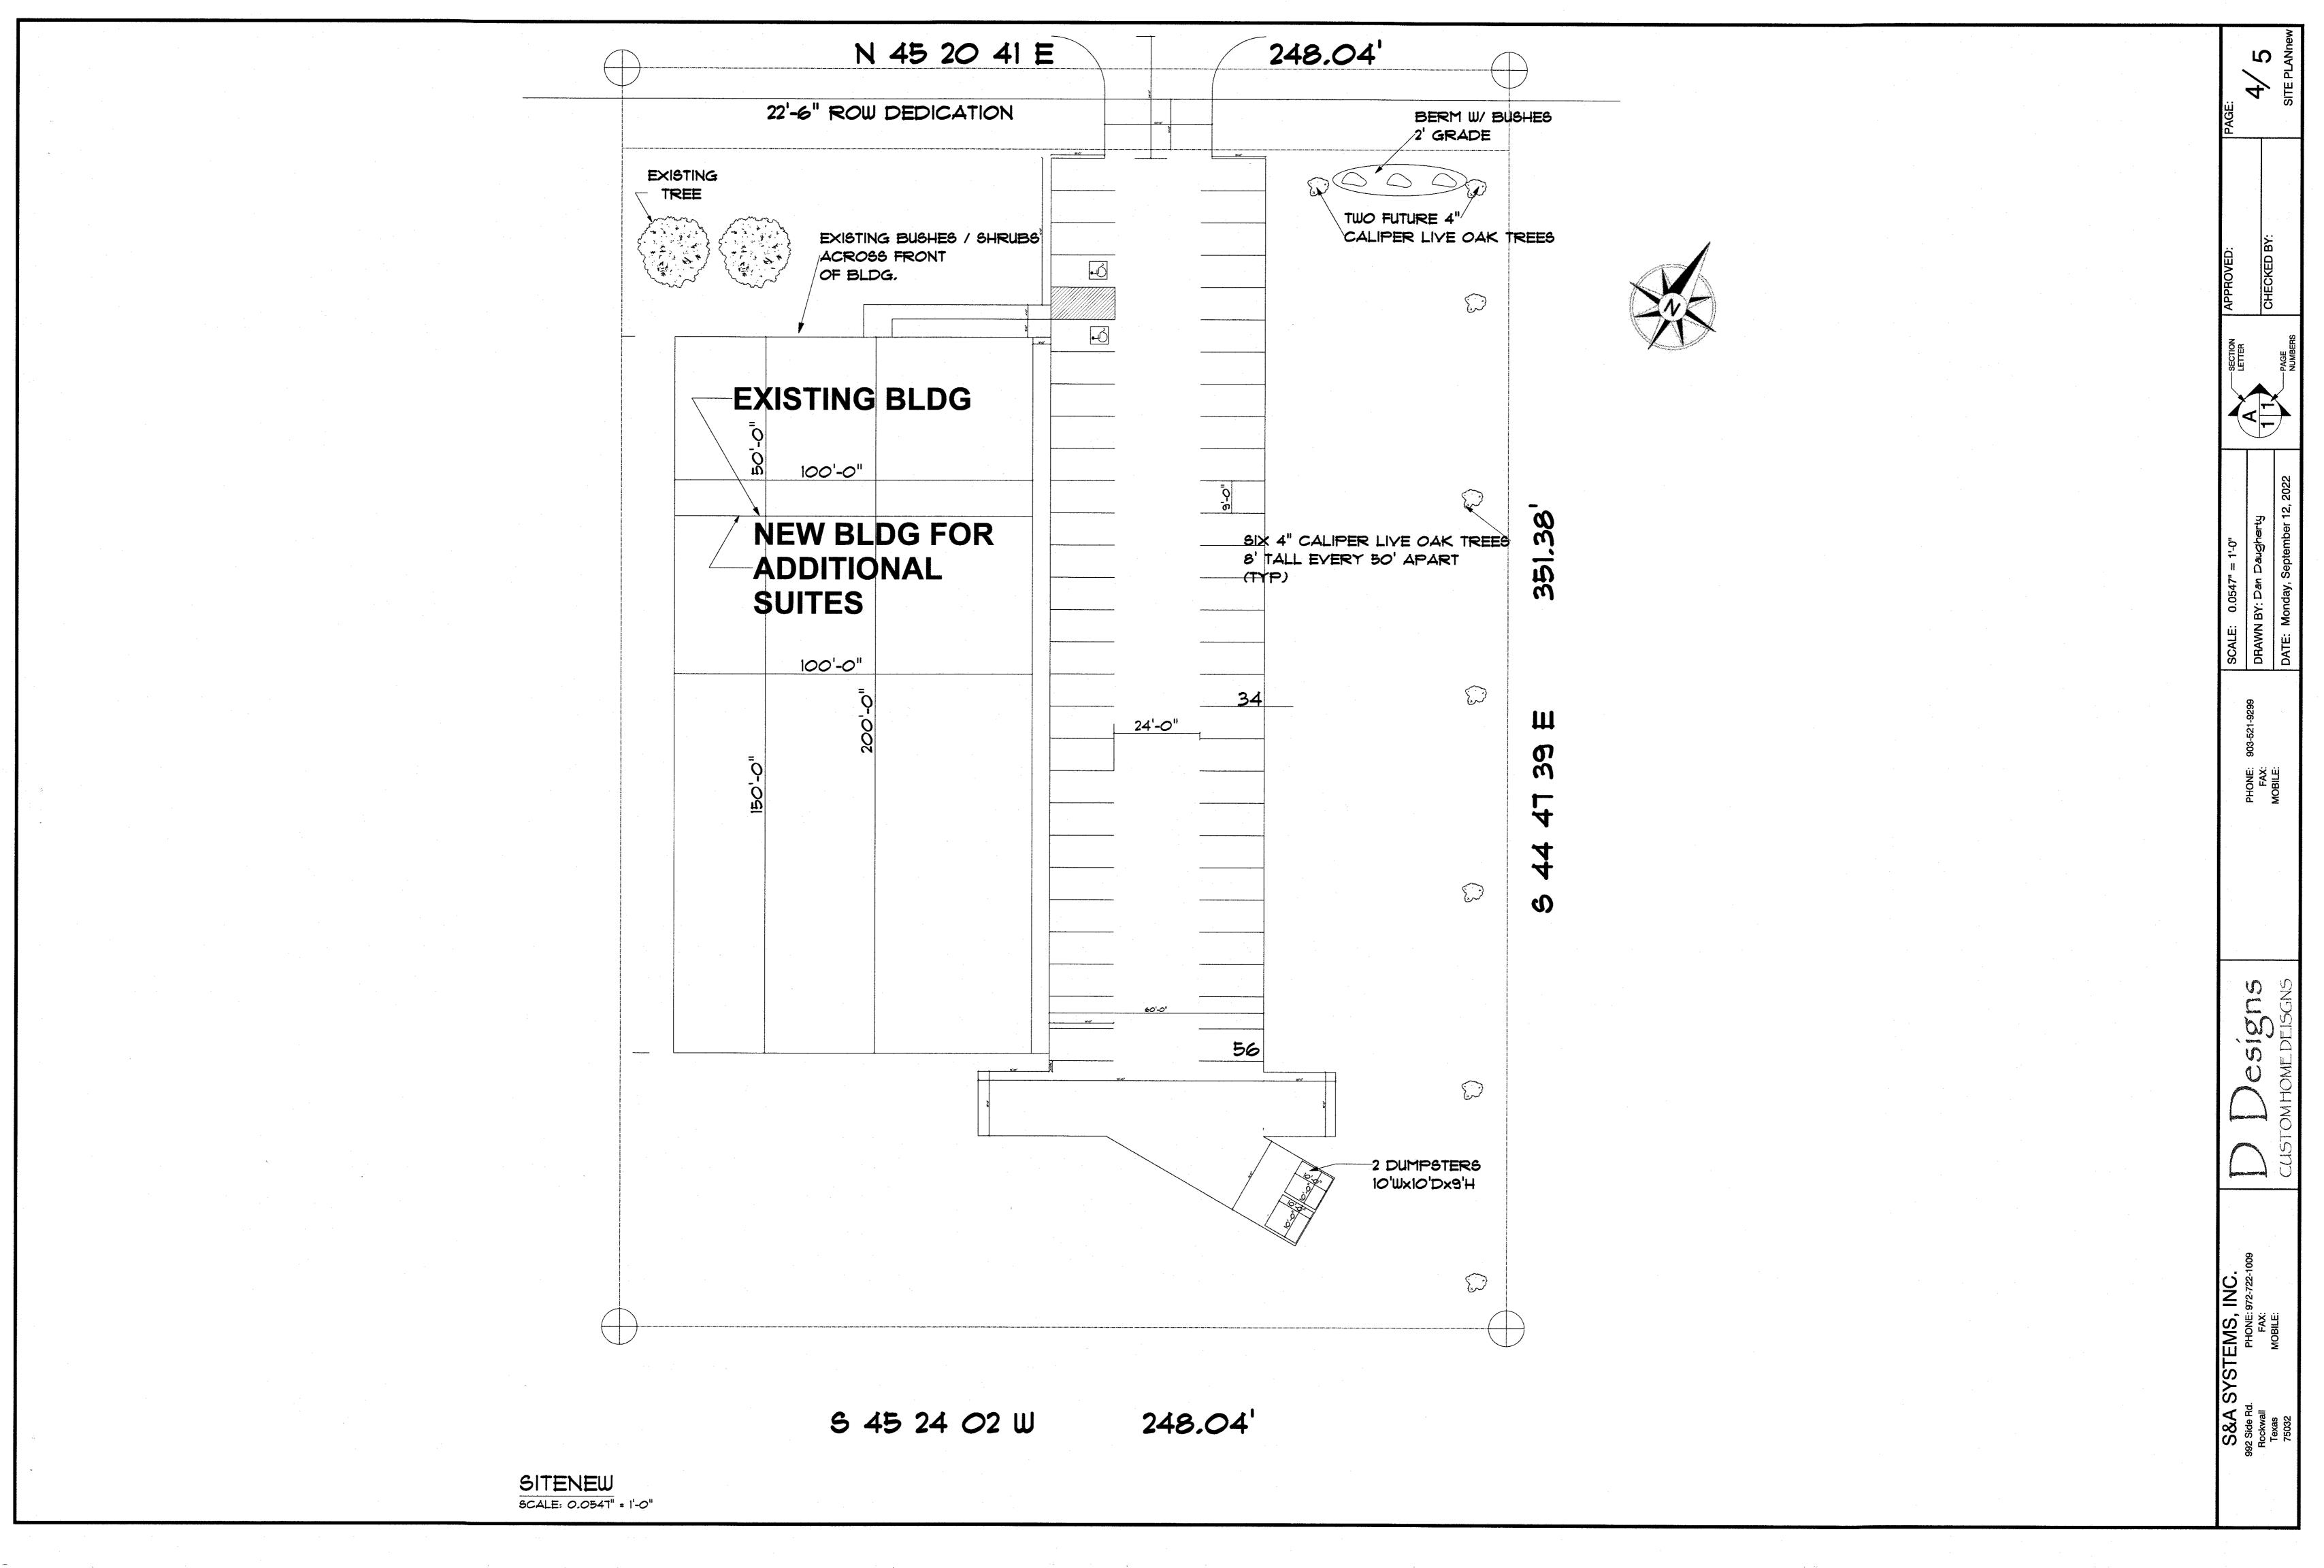

-----

E

EX. ASPHALT PAVEMENT n EXISTING BUILDING 992 SIDS ROAD LOT 1, BLOCK1 POTT SHRIGLEY ADDITION PROPOSED BUILDING NOTE: SEE ARCHITECTURAL FLOOR PLAN FOR BUILDING DIMENSIONS. ALL DIMENSIONS ARE TO BACK OF CURB.

111 62.5' ROW

N 44°03'02" E 248.30' -EX: SIDEWALK-RISER

N 44'02'35" E 247.68'

SIDS ROAD

1. All work shall be in accordance with these plans, City of Rockwall Standards and NCTCOG

2. Two year maintenance bonds on water and sewer to be furnished by the contractor.