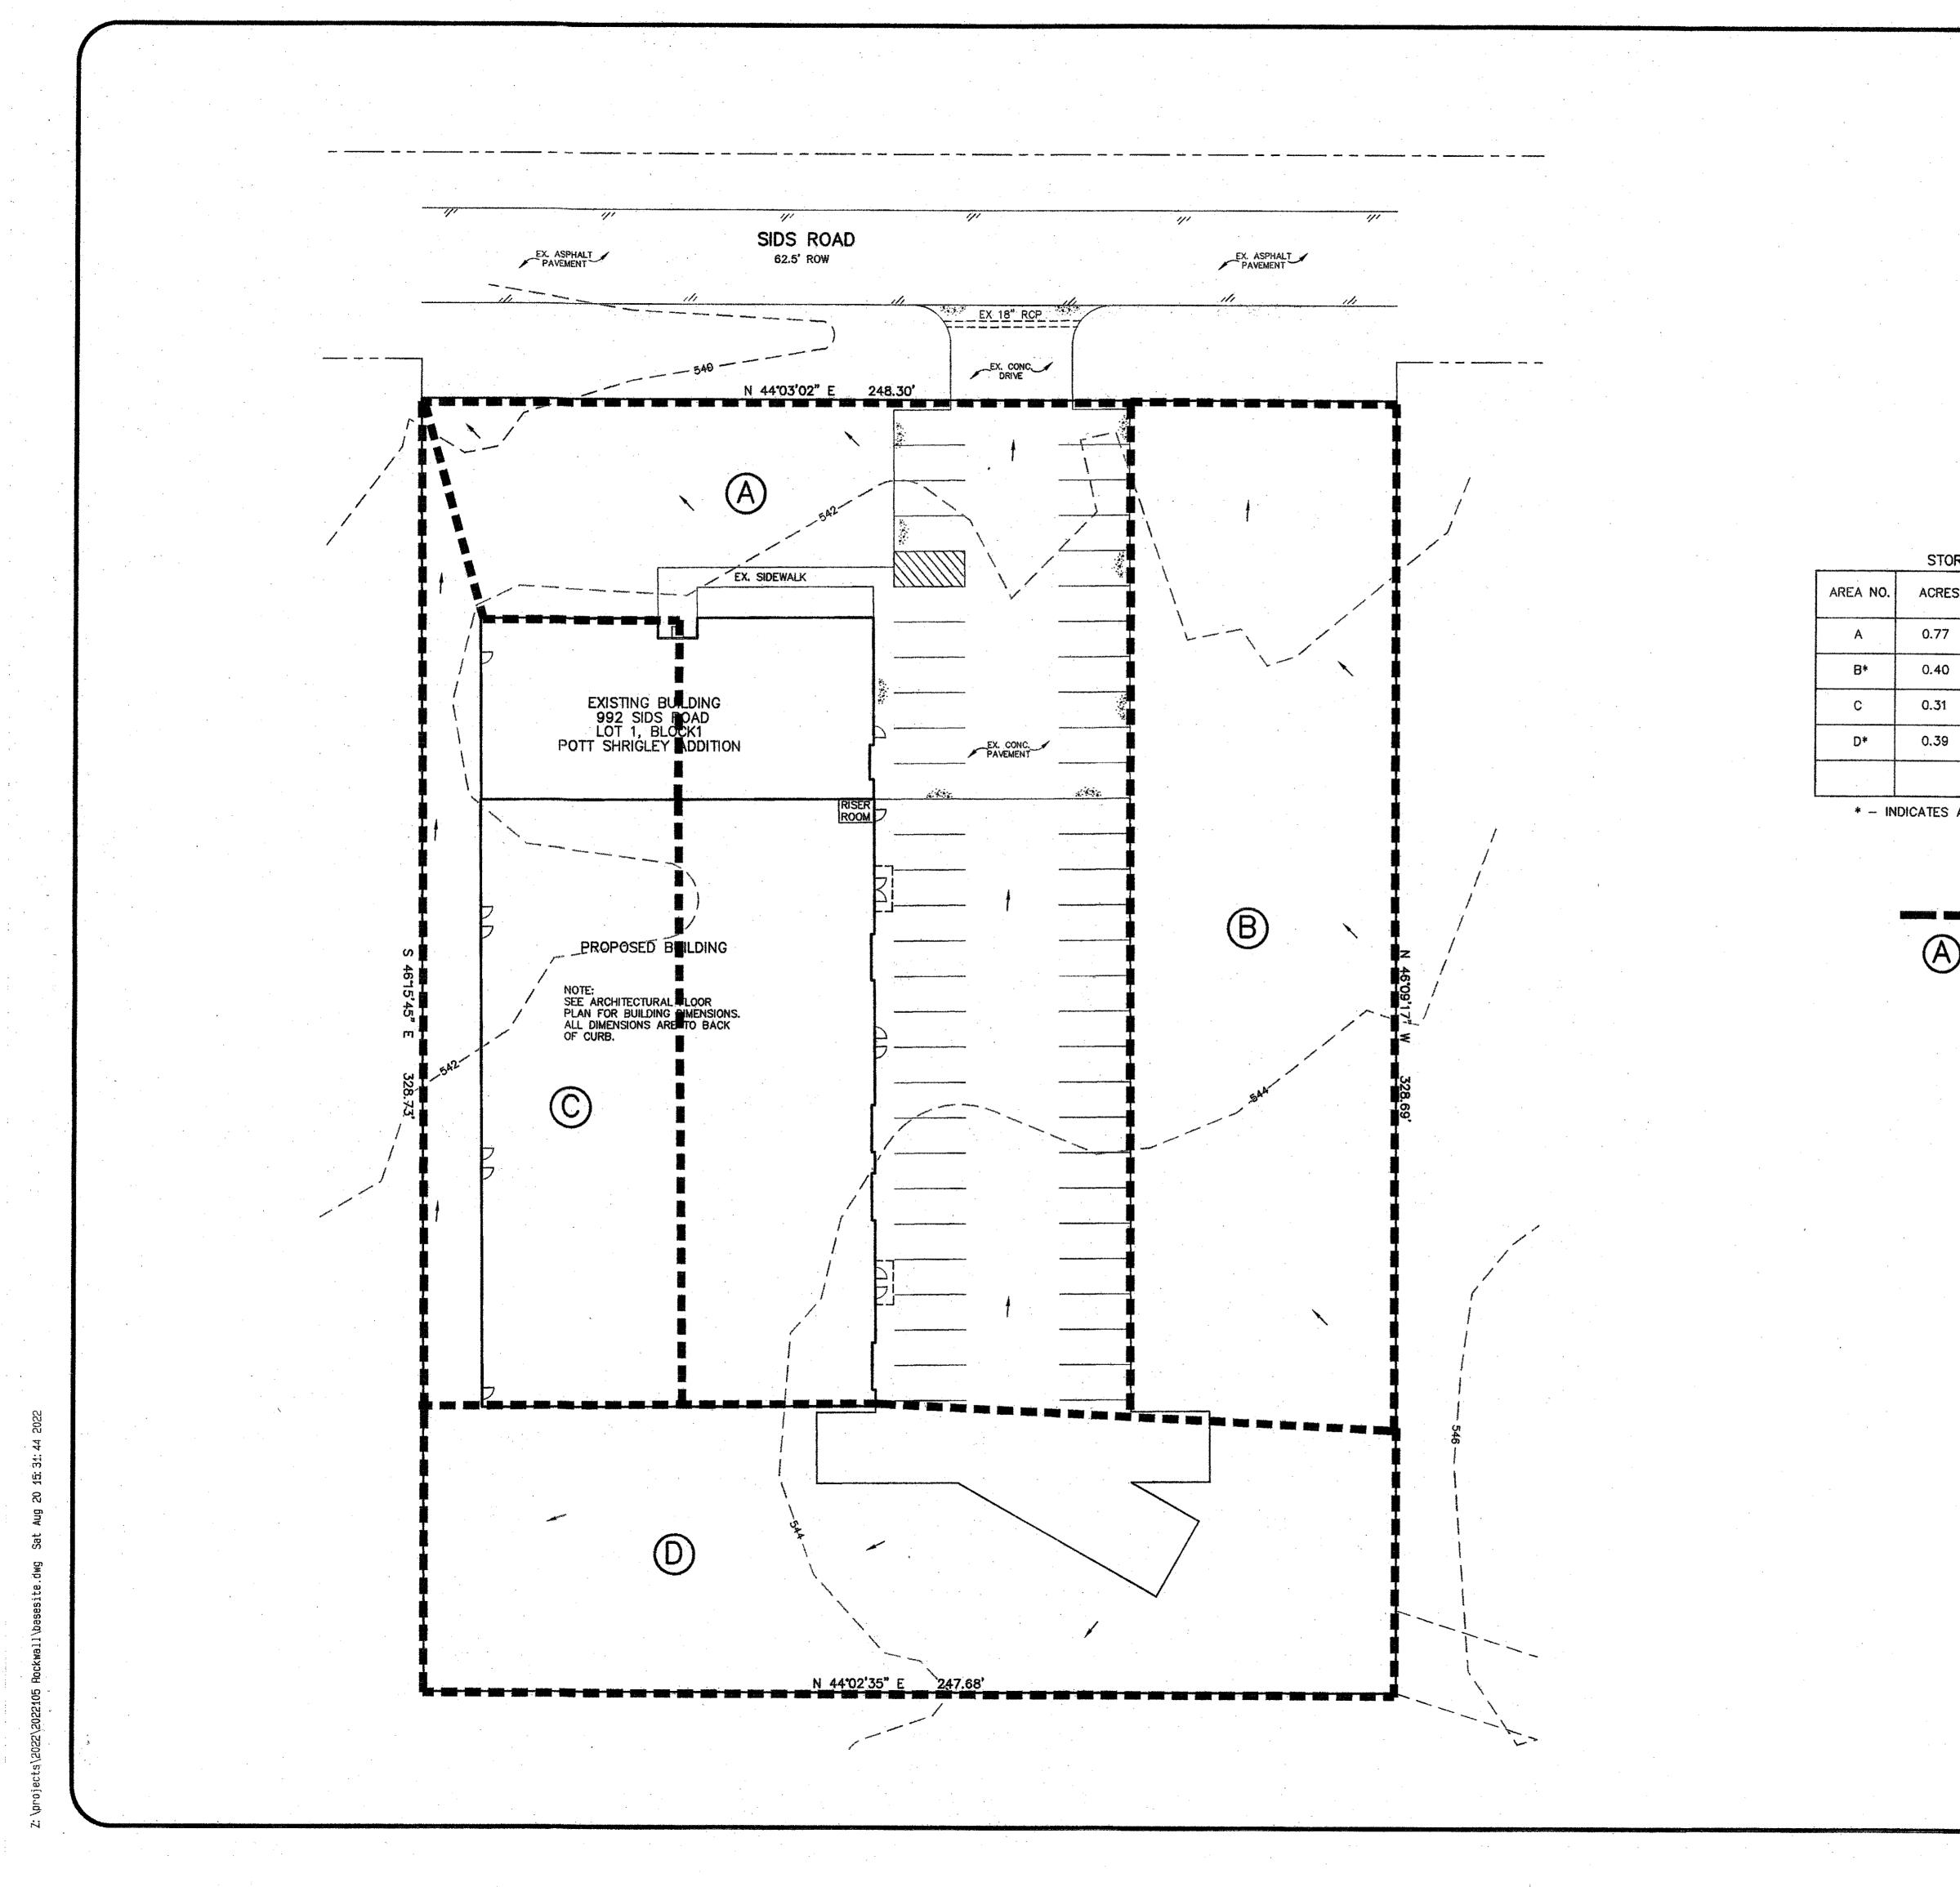

## STORM WATER RUNOFF CALCULATIONS

| ES | TC<br>(min) | "C" | *400<br>(IN.∕HR.) | "Q100 "<br>(cfs) | DISCHARGE<br>TO      |
|----|-------------|-----|-------------------|------------------|----------------------|
| 7  | 10          | 0.9 | 9.8               | 6.8              | SIDS<br>ROAD         |
| )  | 10          | 0.9 | 9.8               | 3.5              | SIDS<br>ROAD         |
|    | 10          | 0.9 | 9.8               | 2.7              | SIDS<br>ROAD         |
| )  | 10          | 0.9 | 9.8               | 3.4              | ADJACENT<br>PROPERTY |
|    |             |     |                   | · · · · · ·      |                      |

\* - INDICATES AREAS TO REMAIN GRASS AND UNDEVELOPED

## LEGEND

DRAINAGE AREA BOUNDARY DRAINAGE AREA DESIGNATION

PE 0 entl  $\mathbf{n}$ Marc ωOt  $\mathbf{O}$ MARC O. BENTLE 549**80** THE SEAL APPEARING ON THIS DOCUMENT WAS AUTHORIZED B MARC O. BENTLEY, P.E. NO. 64980 ON 08/15/22 0 4 II III LL 2 4 S ROCI В 4 **0** 0 2 S A 0 0 1"=20' Scale:

-----

E

EX. ASPHALT PAVEMENT n EXISTING BUILDING 992 SIDS ROAD LOT 1, BLOCK1 POTT SHRIGLEY ADDITION PROPOSED BUILDING NOTE: SEE ARCHITECTURAL FLOOR PLAN FOR BUILDING DIMENSIONS. ALL DIMENSIONS ARE TO BACK OF CURB.

111 62.5' ROW

N 44°03'02" E 248.30' -EX: SIDEWALK-RISER

N 44'02'35" E 247.68'

SIDS ROAD

1. All work shall be in accordance with these plans, City of Rockwall Standards and NCTCOG

2. Two year maintenance bonds on water and sewer to be furnished by the contractor.