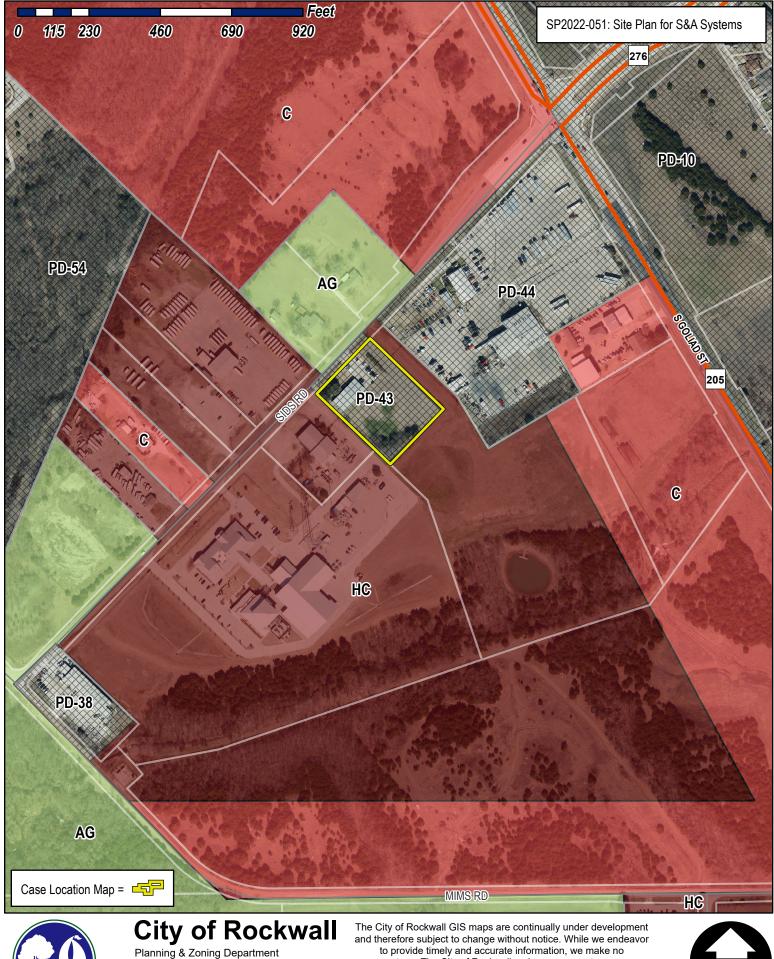

|                                                                                                                                                                                                                                                                                                                                                                                                                                                                                                                                                                                                                                                                                                                                                                                                                      | <b>DEVELOPMENT APPLICATION</b><br>City of Rockwall<br>Planning and Zoning Department<br>385 S. Goliad Street<br>Rockwall, Texas 75087 |               |                                                                                                                                                                                                                                                                                                                                                                                                                                                                                                                                                                                                                                   | STAFF USE ONLY<br>PLANNING & ZONING CASE NO.<br><u>NOTE:</u> THE APPLICATION IS NOT CONSIDERED ACCEPTED BY THE<br>CITY UNTIL THE PLANNING DIRECTOR AND CITY ENGINEER HAVE<br>SIGNED BELOW.<br>DIRECTOR OF PLANNING:<br>CITY ENGINEER: |                  |  |  |  |
|----------------------------------------------------------------------------------------------------------------------------------------------------------------------------------------------------------------------------------------------------------------------------------------------------------------------------------------------------------------------------------------------------------------------------------------------------------------------------------------------------------------------------------------------------------------------------------------------------------------------------------------------------------------------------------------------------------------------------------------------------------------------------------------------------------------------|---------------------------------------------------------------------------------------------------------------------------------------|---------------|-----------------------------------------------------------------------------------------------------------------------------------------------------------------------------------------------------------------------------------------------------------------------------------------------------------------------------------------------------------------------------------------------------------------------------------------------------------------------------------------------------------------------------------------------------------------------------------------------------------------------------------|---------------------------------------------------------------------------------------------------------------------------------------------------------------------------------------------------------------------------------------|------------------|--|--|--|
| PLEASE CHECK THE APPROPRIATE BOX BELOW TO INDICATE THE TYPE OF DEVELOPMENT REQUEST [SELECT ONLY ONE BOX]:                                                                                                                                                                                                                                                                                                                                                                                                                                                                                                                                                                                                                                                                                                            |                                                                                                                                       |               |                                                                                                                                                                                                                                                                                                                                                                                                                                                                                                                                                                                                                                   |                                                                                                                                                                                                                                       |                  |  |  |  |
| PLATTING APPLICATION FEES:         MASTER PLAT (\$100.00 + \$15.00 ACRE) 1         PRELIMINARY PLAT (\$200.00 + \$15.00 ACRE) 1         FINAL PLAT (\$300.00 + \$20.00 ACRE) 1         REPLAT (\$300.00 + \$20.00 ACRE) 1         AMENDING OR MINOR PLAT (\$150.00)         PLAT REINSTATEMENT REQUEST (\$100.00)         SITE PLAN APPLICATION FEES:         SITE PLAN (\$250.00 + \$20.00 ACRE) 1         `AMENDED SITE PLAN/ELEVATIONS/LANDSCAPING PLAN (\$100.00)                                                                                                                                                                                                                                                                                                                                                |                                                                                                                                       |               | ZONING APPLICATION FEES:   ZONING CHANGE (\$200.00 + \$15.00 ACRE) 1   SPECIFIC USE PERMIT (\$200.00 + \$15.00 ACRE) 1 * 2   PD DEVELOPMENT PLANS (\$200.00 + \$15.00 ACRE) 1   OTHER APPLICATION FEES:   TREE REMOVAL (\$75.00)   VARIANCE REQUEST/SPECIAL EXCEPTIONS (\$100.00) 2   MOTES:   '' IN DETERMINING THE FEE, PLEASE USE THE EXACT ACREAGE WHEN MULTIPLYING BY THE PER ACRE AMOUNT. FOR REQUESTS ON LESS THAN ONE ACRE, ROUND UP TO ONE (1) ACRE.   * A \$1,000.00   FEE WILL BE ADDED TO THE APPLICATION FEE FOR ANY REQUEST THAT INVOLVES CONSTRUCTION WITHOUT OR NOT IN COMPLIANCE TO AN APPROVED BUILDING PERMIT. |                                                                                                                                                                                                                                       |                  |  |  |  |
| PROPERTY INFORMATION [PLEASE PRINT]                                                                                                                                                                                                                                                                                                                                                                                                                                                                                                                                                                                                                                                                                                                                                                                  |                                                                                                                                       |               |                                                                                                                                                                                                                                                                                                                                                                                                                                                                                                                                                                                                                                   |                                                                                                                                                                                                                                       |                  |  |  |  |
| ADDRESS                                                                                                                                                                                                                                                                                                                                                                                                                                                                                                                                                                                                                                                                                                                                                                                                              | 922 Sios Ro.                                                                                                                          |               |                                                                                                                                                                                                                                                                                                                                                                                                                                                                                                                                                                                                                                   |                                                                                                                                                                                                                                       |                  |  |  |  |
| SUBDIVISION                                                                                                                                                                                                                                                                                                                                                                                                                                                                                                                                                                                                                                                                                                                                                                                                          | Port SHRIGLEY ADDITI                                                                                                                  |               |                                                                                                                                                                                                                                                                                                                                                                                                                                                                                                                                                                                                                                   | LOT /                                                                                                                                                                                                                                 | BLOCK            |  |  |  |
| GENERAL LOCATION                                                                                                                                                                                                                                                                                                                                                                                                                                                                                                                                                                                                                                                                                                                                                                                                     | Sios & Gourp Rp.                                                                                                                      | on            |                                                                                                                                                                                                                                                                                                                                                                                                                                                                                                                                                                                                                                   | /                                                                                                                                                                                                                                     |                  |  |  |  |
| ZONING, SITE PLAN AND PLATTING INFORMATION [PLEASE PRINT]                                                                                                                                                                                                                                                                                                                                                                                                                                                                                                                                                                                                                                                                                                                                                            |                                                                                                                                       |               |                                                                                                                                                                                                                                                                                                                                                                                                                                                                                                                                                                                                                                   |                                                                                                                                                                                                                                       |                  |  |  |  |
| CURRENT ZONING                                                                                                                                                                                                                                                                                                                                                                                                                                                                                                                                                                                                                                                                                                                                                                                                       | PD-43                                                                                                                                 | CURREN        |                                                                                                                                                                                                                                                                                                                                                                                                                                                                                                                                                                                                                                   | Lique Acon is                                                                                                                                                                                                                         | Ereneria         |  |  |  |
| PROPOSED ZONING                                                                                                                                                                                                                                                                                                                                                                                                                                                                                                                                                                                                                                                                                                                                                                                                      | PD-43                                                                                                                                 |               |                                                                                                                                                                                                                                                                                                                                                                                                                                                                                                                                                                                                                                   | Light Assocy ?<br>Light Assocy ?                                                                                                                                                                                                      | THOMICATION C    |  |  |  |
|                                                                                                                                                                                                                                                                                                                                                                                                                                                                                                                                                                                                                                                                                                                                                                                                                      |                                                                                                                                       | PROPOSE       | DUSE                                                                                                                                                                                                                                                                                                                                                                                                                                                                                                                                                                                                                              |                                                                                                                                                                                                                                       | TABRICATION      |  |  |  |
| ACREAGE                                                                                                                                                                                                                                                                                                                                                                                                                                                                                                                                                                                                                                                                                                                                                                                                              | Z.D LOTS [CURRENT]                                                                                                                    |               |                                                                                                                                                                                                                                                                                                                                                                                                                                                                                                                                                                                                                                   | LOTS [PROPOSED]                                                                                                                                                                                                                       |                  |  |  |  |
| SITE PLANS AND PLATS: BY CHECKING THIS BOX YOU ACKNOWLEDGE THAT DUE TO THE PASSAGE OF <u>HB3167</u> THE CITY NO LONGER HAS FLEXIBILITY WITH REGARD TO ITS APPROVAL PROCESS, AND FAILURE TO ADDRESS ANY OF STAFF'S COMMENTS BY THE DATE PROVIDED ON THE DEVELOPMENT CALENDAR WILL RESULT IN THE DENIAL OF YOUR CASE.                                                                                                                                                                                                                                                                                                                                                                                                                                                                                                  |                                                                                                                                       |               |                                                                                                                                                                                                                                                                                                                                                                                                                                                                                                                                                                                                                                   |                                                                                                                                                                                                                                       |                  |  |  |  |
| OWNER/APPLICAM                                                                                                                                                                                                                                                                                                                                                                                                                                                                                                                                                                                                                                                                                                                                                                                                       | TAGENT INFORMATION [PLEASE PRINT/CHI                                                                                                  | ECK THE PRIMA | RY CON                                                                                                                                                                                                                                                                                                                                                                                                                                                                                                                                                                                                                            | TACT/ORIGINAL SIGNATURES ARE RE                                                                                                                                                                                                       | EQUIRED]         |  |  |  |
| S OWNER                                                                                                                                                                                                                                                                                                                                                                                                                                                                                                                                                                                                                                                                                                                                                                                                              | SEA Systems, INC.                                                                                                                     | 🖾 APPLI       | CANT                                                                                                                                                                                                                                                                                                                                                                                                                                                                                                                                                                                                                              | A-1SERVICES                                                                                                                                                                                                                           |                  |  |  |  |
| CONTACT PERSON                                                                                                                                                                                                                                                                                                                                                                                                                                                                                                                                                                                                                                                                                                                                                                                                       | DON RAKOW/Don Sryquer                                                                                                                 | CONTACT PE    | RSON                                                                                                                                                                                                                                                                                                                                                                                                                                                                                                                                                                                                                              | TERCY LEE                                                                                                                                                                                                                             |                  |  |  |  |
| ADDRESS                                                                                                                                                                                                                                                                                                                                                                                                                                                                                                                                                                                                                                                                                                                                                                                                              | 922 Sios Ro.                                                                                                                          |               | RESS                                                                                                                                                                                                                                                                                                                                                                                                                                                                                                                                                                                                                              | 1623 S. PEACHTR                                                                                                                                                                                                                       | LEE ROAD         |  |  |  |
| CITY, STATE & ZIP                                                                                                                                                                                                                                                                                                                                                                                                                                                                                                                                                                                                                                                                                                                                                                                                    | ROCHWALL, TX. 75052                                                                                                                   | CITY, STATE   | & ZIP                                                                                                                                                                                                                                                                                                                                                                                                                                                                                                                                                                                                                             | BALCH Springs, Tr.                                                                                                                                                                                                                    | 15180            |  |  |  |
| PHONE                                                                                                                                                                                                                                                                                                                                                                                                                                                                                                                                                                                                                                                                                                                                                                                                                | 972-722-1009                                                                                                                          | P             | HONE                                                                                                                                                                                                                                                                                                                                                                                                                                                                                                                                                                                                                              | 817-771-3993                                                                                                                                                                                                                          |                  |  |  |  |
| E-MAIL                                                                                                                                                                                                                                                                                                                                                                                                                                                                                                                                                                                                                                                                                                                                                                                                               | DON. RAKOW @ FLESTWATCH. LOM                                                                                                          | E             | -MAIL                                                                                                                                                                                                                                                                                                                                                                                                                                                                                                                                                                                                                             | TERAY @ PELOTON DN                                                                                                                                                                                                                    | c. com           |  |  |  |
| NOTARY VERIFICATION [REQUIRED]<br>BEFORE ME, THE UNDERSIGNED AUTHORITY, ON THIS DAY PERSONALLY APPEARED J.G. Srypley [OWNER] THE UNDERSIGNED, WHO<br>STATED THE INFORMATION ON THIS APPLICATION TO BE TRUE AND CERTIFIED THE FOLLOWING:                                                                                                                                                                                                                                                                                                                                                                                                                                                                                                                                                                              |                                                                                                                                       |               |                                                                                                                                                                                                                                                                                                                                                                                                                                                                                                                                                                                                                                   |                                                                                                                                                                                                                                       |                  |  |  |  |
| "I HEREBY CERTIFY THAT I AM THE OWNER FOR THE PURPOSE OF THIS APPLICATION; ALL INFORMATION SUBMITTED HEREIN IS TRUE AND CORRECT; AND THE APPLICATION FEE OF<br>TO COVER THE COST OF THIS APPLICATION, HAS BEEN PAID TO THE CITY OF ROCKWALL ON THIS THE<br>2022. BY SIGNING THIS APPLICATION, I AGREE THAT THE CITY OF ROCKWALL (LE. OTV) IS AUTHORIZED AND PERMITTED TO PROVIDE<br>INFORMATION CONTAINED WITHIN THIS APPLICATION TO THE PUBLIC. THE CITY IS ALSO AUTHORIZED AND PERMITTED TO PROVIDE<br>SUBMITTED IN CONJUNCTION WITH THIS APPLICATION, IF SUCH REPRODUCTION IS ASSOCIATED OR IN RESPONSE TO A REDUCTION WITH THIS APPLICATION, IF SUCH REPRODUCTION IS ASSOCIATED OR IN RESPONSE TO A REDUCTION WITH THIS APPLICATION, IF SUCH REPRODUCTION IS ASSOCIATED OR IN RESPONSE TO A REDUCTION FORMATION. |                                                                                                                                       |               |                                                                                                                                                                                                                                                                                                                                                                                                                                                                                                                                                                                                                                   |                                                                                                                                                                                                                                       |                  |  |  |  |
| GIVEN UNDER MY HAND AN                                                                                                                                                                                                                                                                                                                                                                                                                                                                                                                                                                                                                                                                                                                                                                                               | ID SEAL OF OFFICE ON THIS THE 16 DAY OF SEA                                                                                           | tenher        | , 20 <u>2</u>                                                                                                                                                                                                                                                                                                                                                                                                                                                                                                                                                                                                                     |                                                                                                                                                                                                                                       | pires 02-20-2024 |  |  |  |
|                                                                                                                                                                                                                                                                                                                                                                                                                                                                                                                                                                                                                                                                                                                                                                                                                      | OWNER'S SIGNATURE J. J. Suggley                                                                                                       | -             |                                                                                                                                                                                                                                                                                                                                                                                                                                                                                                                                                                                                                                   |                                                                                                                                                                                                                                       |                  |  |  |  |
| NOTARY PUBLIC IN AND FC                                                                                                                                                                                                                                                                                                                                                                                                                                                                                                                                                                                                                                                                                                                                                                                              | OR THE STATE OF TEXAS                                                                                                                 | 1. An         |                                                                                                                                                                                                                                                                                                                                                                                                                                                                                                                                                                                                                                   | MY COMMISSION EXPIRES                                                                                                                                                                                                                 | 02/20/2024       |  |  |  |