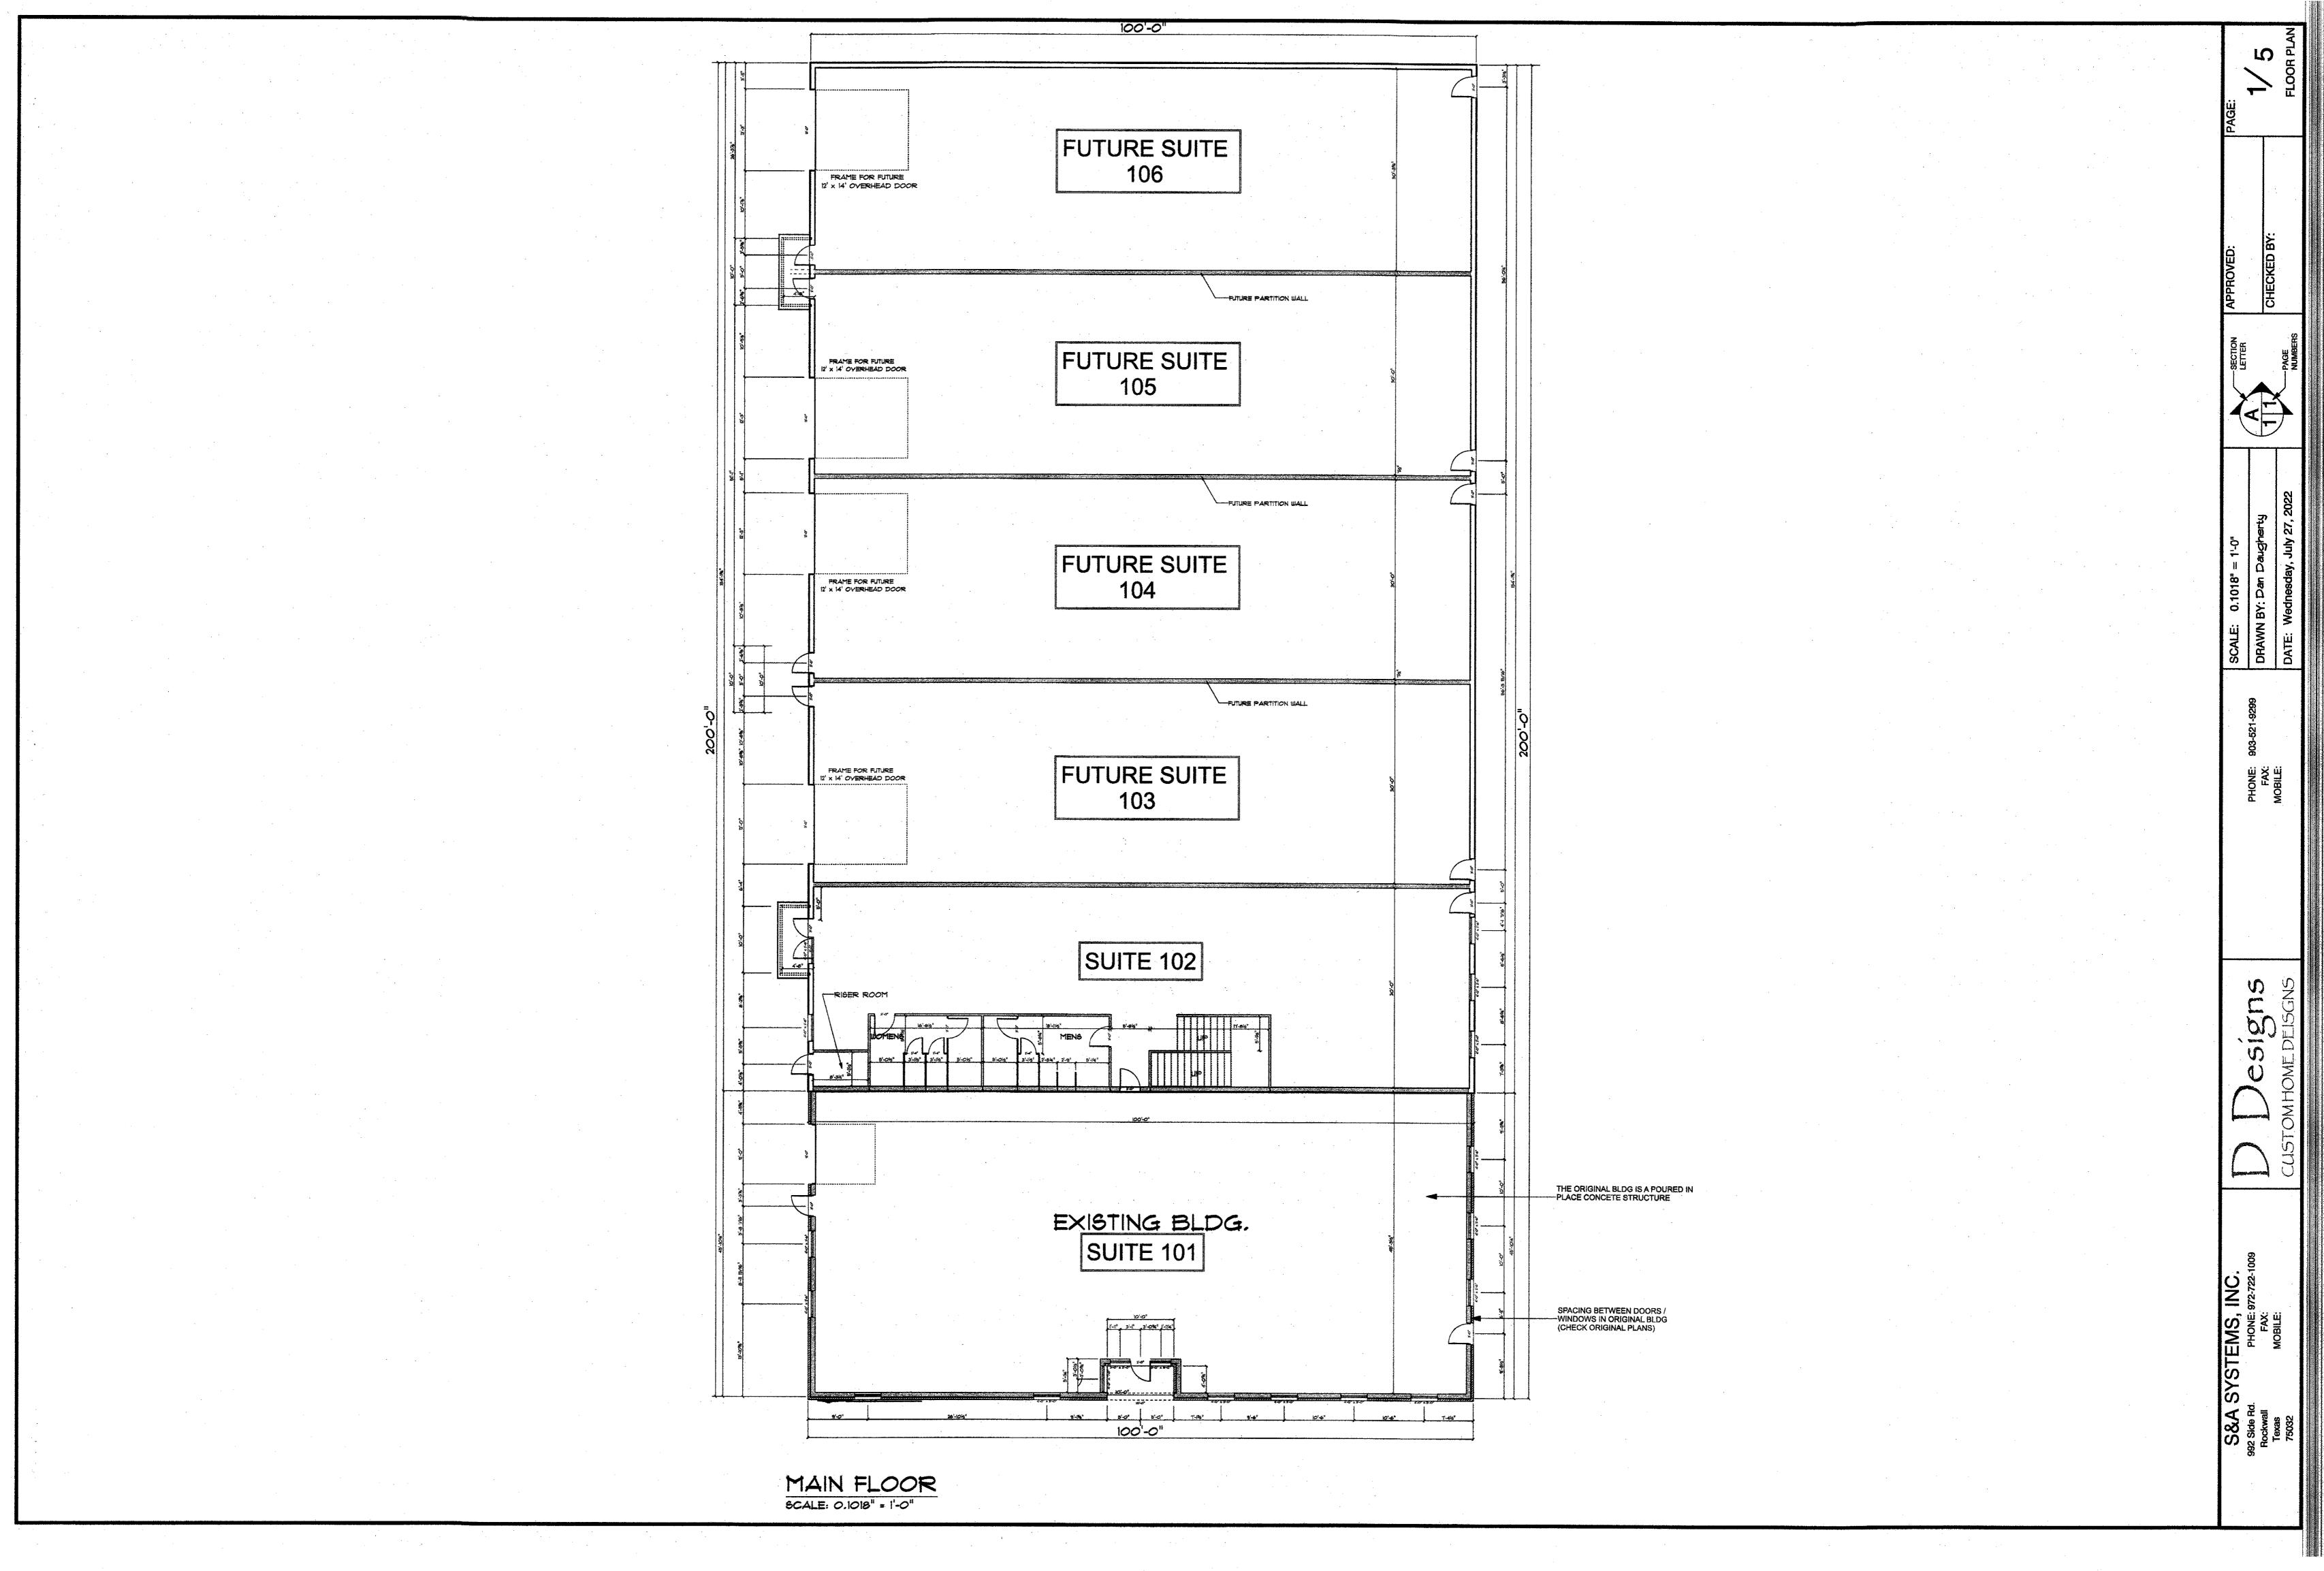

-----

E

EX. ASPHALT PAVEMENT n EXISTING BUILDING 992 SIDS ROAD LOT 1, BLOCK1 POTT SHRIGLEY ADDITION PROPOSED BUILDING NOTE: SEE ARCHITECTURAL FLOOR PLAN FOR BUILDING DIMENSIONS. ALL DIMENSIONS ARE TO BACK OF CURB.