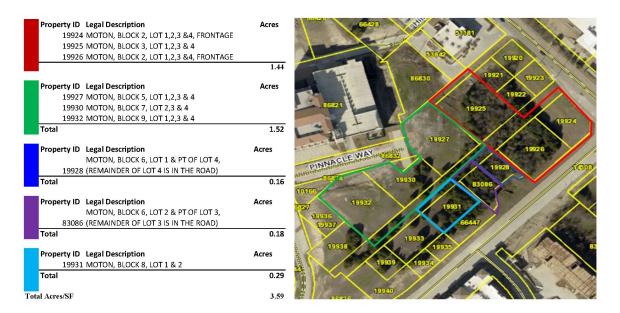

#### Re: Rockwall Harbor District Condominium Development

Attached, please find the executed and notarized development applications from Realty Investments for 5 separate land parcels located in the Harbor District of Rockwall. To reduce confusion, I have provided a list of the properties and their legal descriptions below. Additionally, we have color coded each parcel, so it provides an easy reference throughout the process.