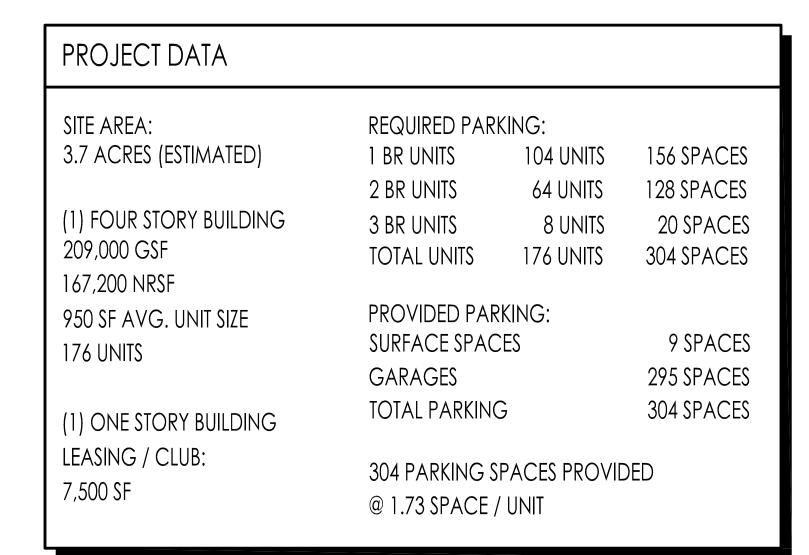

Pinnacle Way Drive will be connected into Glen Hill Way which runs by the Tru by Hilton Rockwall. Over the next six months, Realty Investments will complete the architectural and engineering portions of the project. Once completed, construction will commence and last approximately eighteen months.

We are very fortunate and grateful to have this opportunity to propose this project to the City of Rockwall. It was a challenge aggregating the necessary land to build the project and we believe it will be a wonderful asset to the community and aid in the further high-end development of the Harbor District.

Respectfully,

Asher Hamilton CEO

Realty Investments 1920 McKinney Ave. 7<sup>th</sup> Floor

Dallas, TX 75201

ahamilton@realtyinvestments.com (214) 908-4684

www.realtyinvestments.com









DESIGN BALANCE, INC. 2231 RIDGE ROAD, SUITE 200 ROCKWALL, TEXAS 75087 214.668.2306

WNER: RIV PROPERTIES, LLC P.O. BOX 192054 DALLAS, TX 75219 214.908.4684

HARBOR RESIDENCE
ROCKWALL, TEXAS

PROJECT NUMBER:

220

01/10/2022

DATE ISSUED:

revisions:

SHEET TITLE:

PD DEVELOPMENT PLAN

SHEET NAME:

A100



EXAMPLE IMAGE OF DESIGN INTENT - TUSCAN ARCHITECTURAL STYLE Scale: N.T.S.



EXAMPLE IMAGE OF DESIGN INTENT - TUSCAN ARCHITECTURAL STYLE Scale: N.T.S.



DESIGN BALANCE, INC. 2231 RIDGE ROAD, SUITE 200 ROCKWALL, TEXAS 75087 214.668.2306

RIV PROPERTIES, LLC P.O. BOX 192054 DALLAS, TX 75219 214.908.4684

HARBOR RESIDENCE
ROCKWALL, TEXAS

| ROJECT | NUMBER |
|--------|--------|
|        |        |

DATE ISSUED:

REVISIONS:

01/10/2022

SHEET TITLE:

ARCHITECTURAL STYLE

SHEET NAME:

A