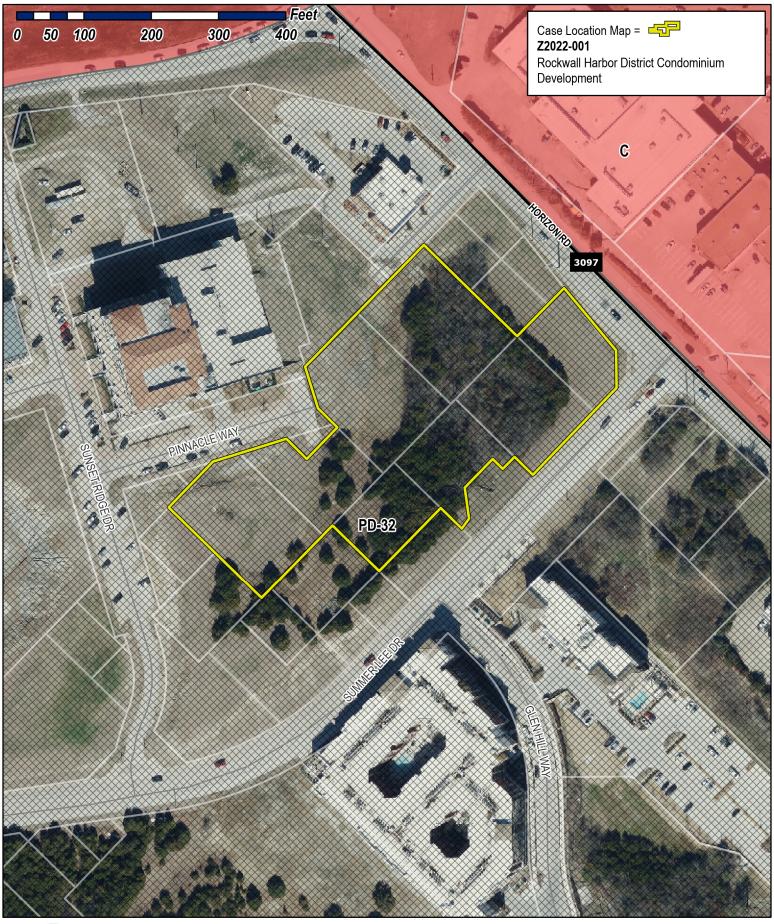

#### Re: Rockwall Harbor District Condominium Development

Attached, please find the executed and notarized development applications from Realty Investments for 5 separate land parcels located in the Harbor District of Rockwall. To reduce confusion, I have provided a list of the properties and their legal descriptions below. Additionally, we have color coded each parcel, so it provides an easy reference throughout the process.