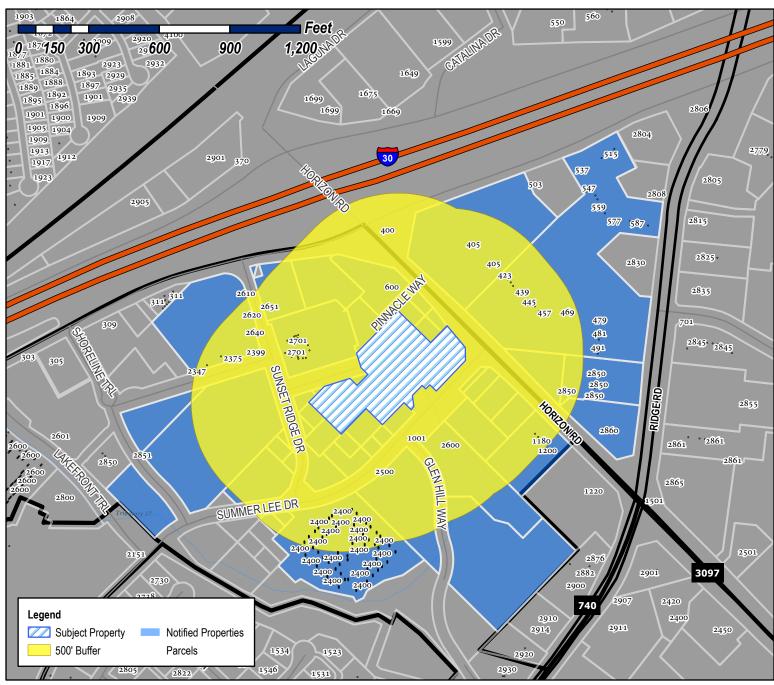

#### Re: Rockwall Harbor District Condominium Development

Attached, please find the executed and notarized development applications from Realty Investments for 5 separate land parcels located in the Harbor District of Rockwall. To reduce confusion, I have provided a list of the properties and their legal descriptions below. Additionally, we have color coded each parcel, so it provides an easy reference throughout the process.