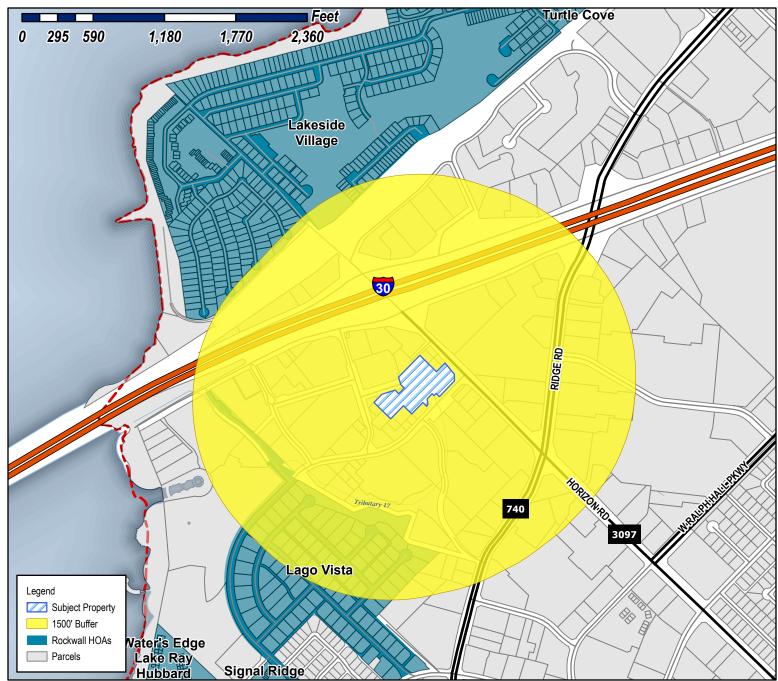

#### Re: Rockwall Harbor District Condominium Development

Attached, please find the executed and notarized development applications from Realty Investments for 5 separate land parcels located in the Harbor District of Rockwall. To reduce confusion, I have provided a list of the properties and their legal descriptions below. Additionally, we have color coded each parcel, so it provides an easy reference throughout the process.