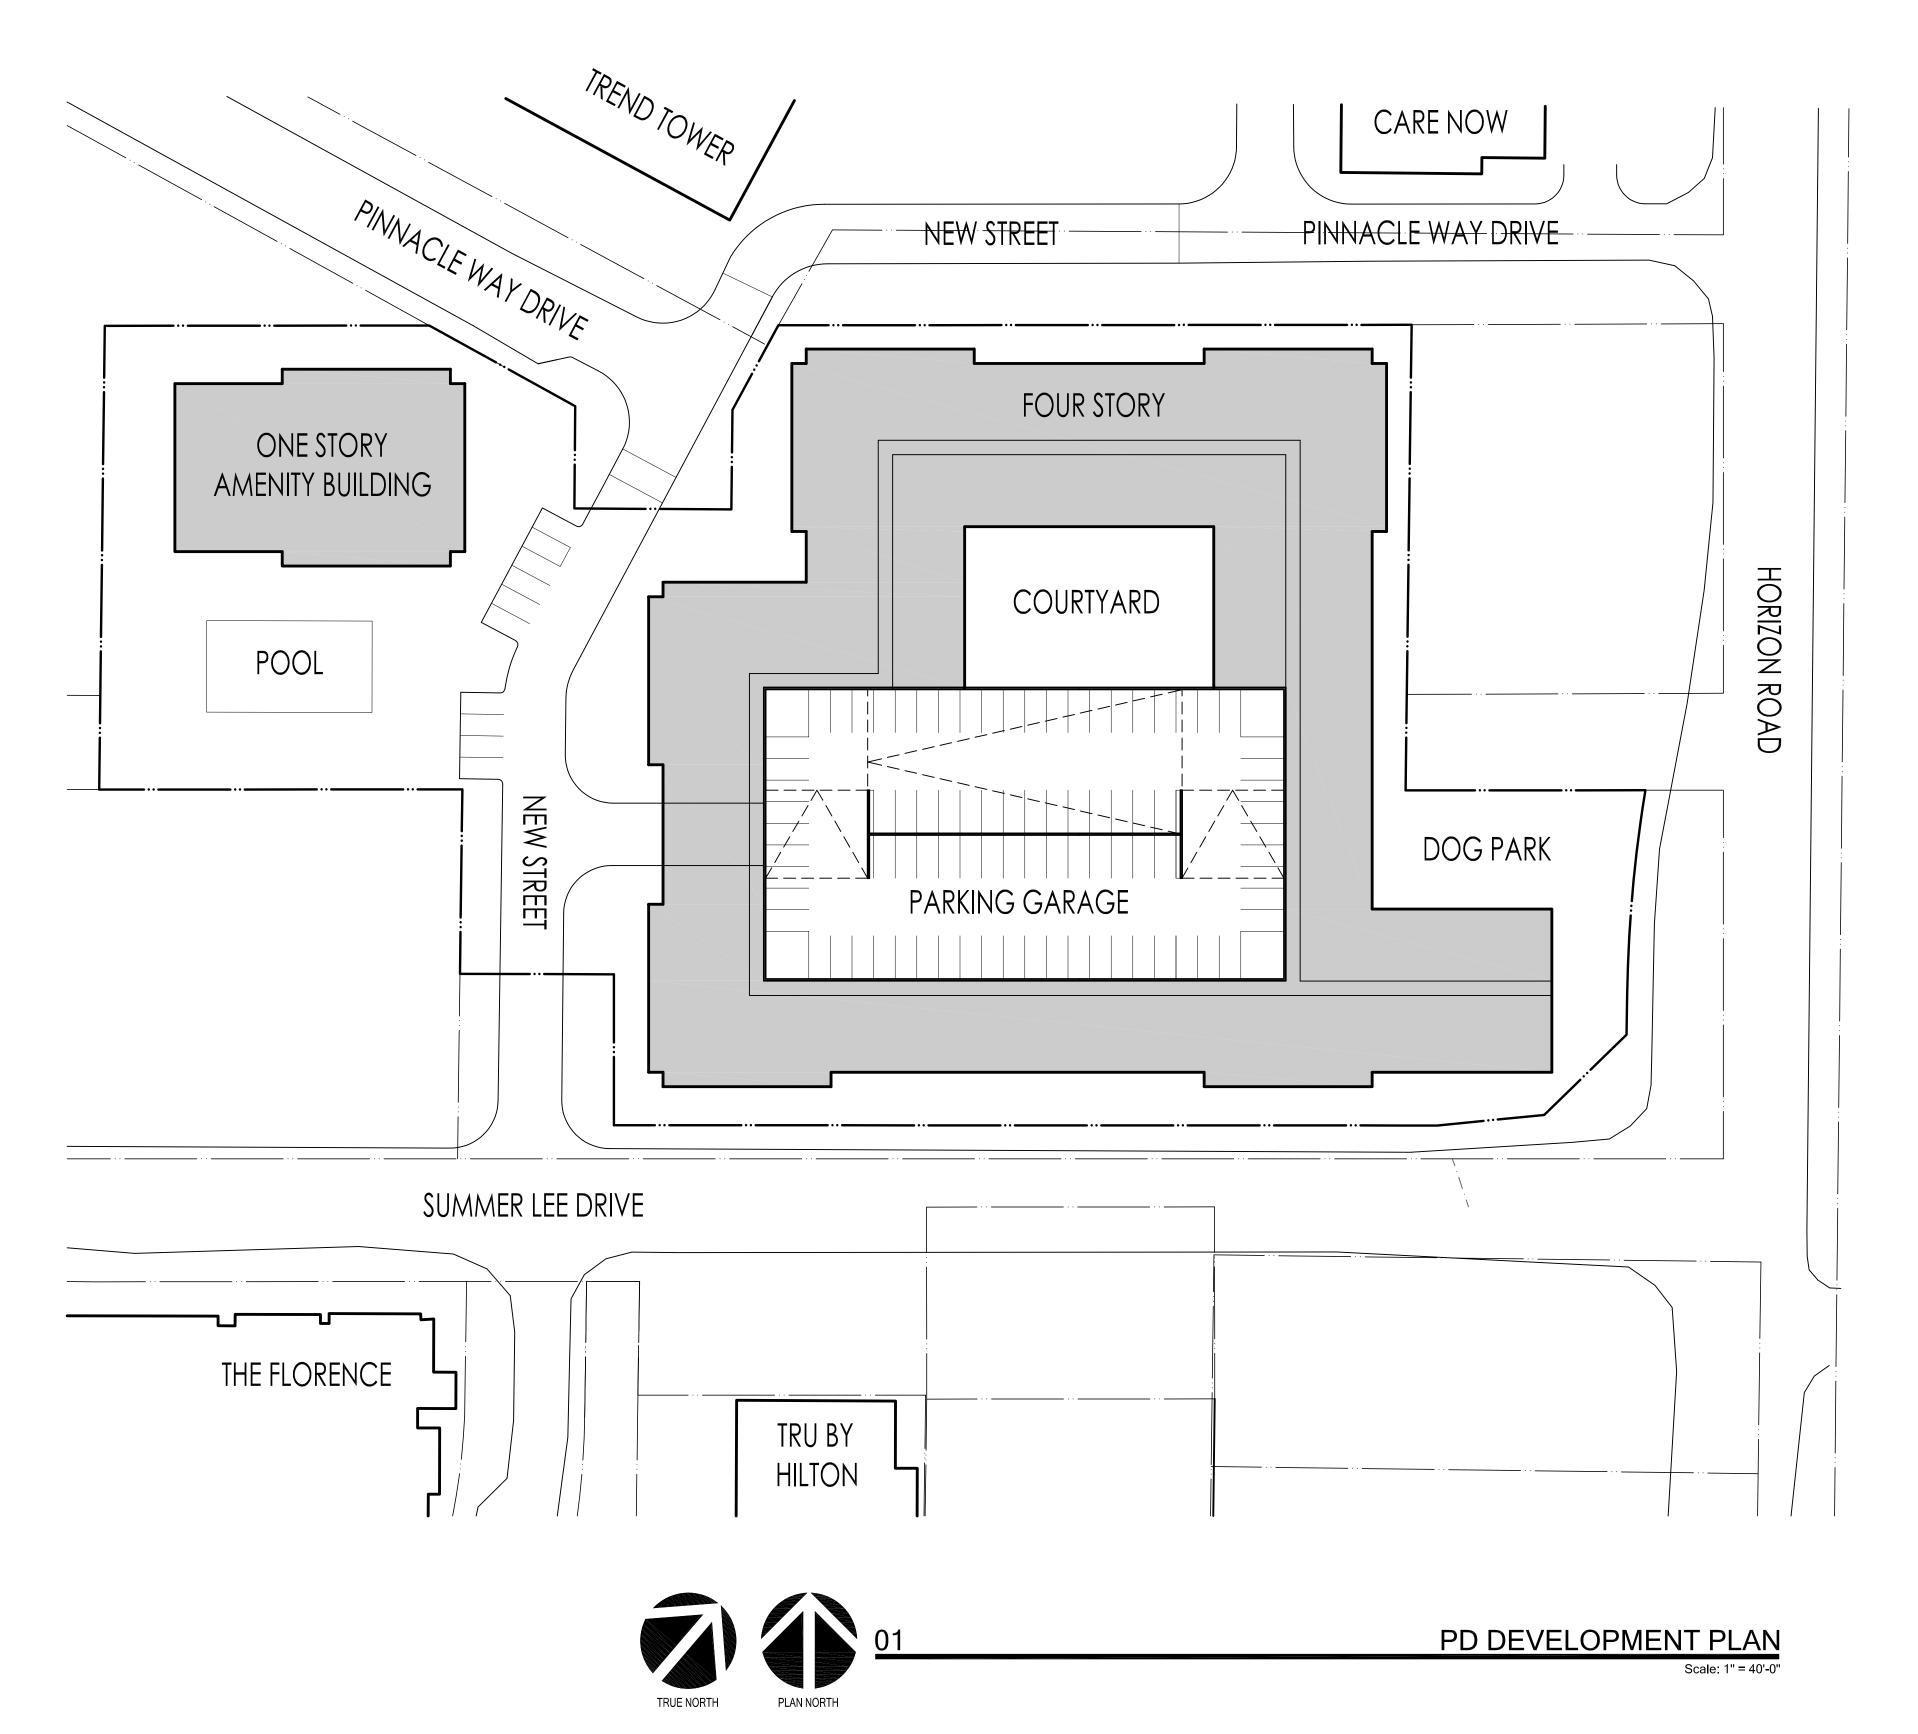

nnacle Way Drive will be connected into Glen Hill Way which runs by the Tru by Hilton Rockwall. Over the next six months, Realty Investments will complete the architectural and engineering portions of the project. Once completed, construction will commence and last approximately eighteen months.

We are very fortunate and grateful to have this opportunity to propose this project to the City of Rockwall. It was a challenge aggregating the necessary land to build the project and we believe it will be a wonderful asset to the community and aid in the further high-end development of the Harbor District.

Respectfully,

Asher Hamilton CEO

Realty Investments 1920 McKinney Ave. 7<sup>th</sup> Floor

Dallas, TX 75201

ahamilton@realtyinvestments.com (214) 908-4684

www.realtyinvestments.com









DESIGN BALANCE, INC. 2231 RIDGE ROAD, SUITE 200 ROCKWALL, TEXAS 75087 214.668.2306

WNER: RIV PROPERTIES, LLC P.O. BOX 192054 DALLAS, TX 75219 214.908.4684

HARBOR RESIDENCE
ROCKWALL, TEXAS

PROJECT NUMBER:

220

01/10/2022

DATE ISSUED:

revisions:

SHEET TITLE:

PD DEVELOPMENT PLAN

SHEET NAME:

A100



EXAMPLE IMAGE OF DESIGN INTENT - TUSCAN ARCHITECTURAL STYLE Scale: N.T.S.



EXAMPLE IMAGE OF DESIGN INTENT - TUSCAN ARCHITECTURAL STYLE Scale: N.T.S.



DESIGN BALANCE, INC. 2231 RIDGE ROAD, SUITE 200 ROCKWALL, TEXAS 75087 214.668.2306

RIV PROPERTIES, LLC P.O. BOX 192054 DALLAS, TX 75219 214.908.4684

HARBOR RESIDENCE
ROCKWALL, TEXAS

| ROJECT | NUMBER |
|--------|--------|
|        |        |

DATE ISSUED:

REVISIONS:

01/10/2022

SHEET TITLE:

ARCHITECTURAL STYLE

SHEET NAME:

A20