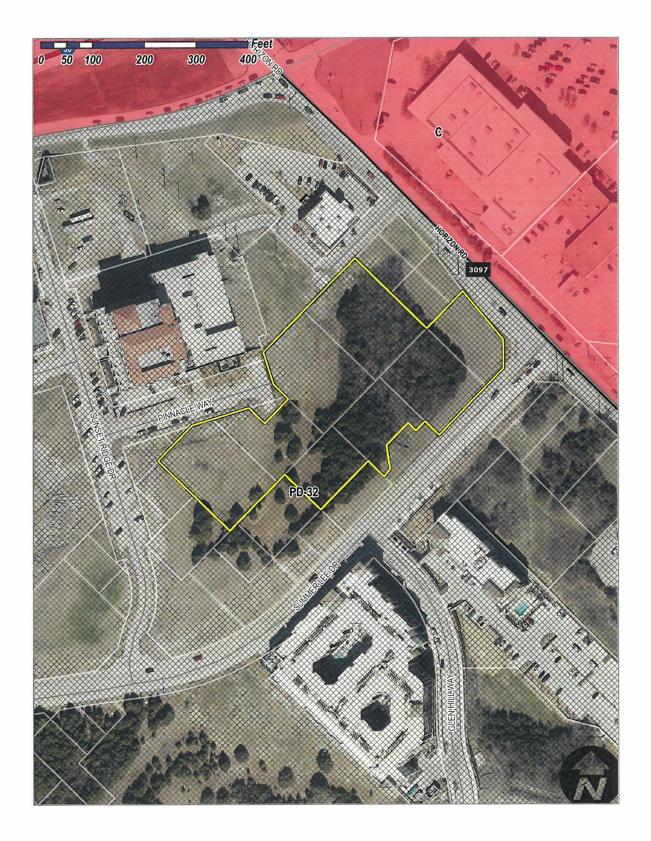

of said Lot 3, Block 9 and the east corner of said Lot 4, Block 11 of said addition, from which a ½-inch iron rebar found bears South

#### Legal Description and Location Map

45°25'13" East, a distance of 18.07-feet;

THENCE North 45°25'13" West, with the southwest lines of said Lots 2 and 3, Block 9 and the northwest lines of said Lots 1 and 4, Block 11, passing at a distance of 78.94-feet, a 1/2-inch iron rebar with a cap stamped "RPLS 5034" found for the west corner of said Lot 3, Block 9, the south corner of said Lot 2, Block 9, the east corner of said Lot 1, Block 11, and the north corner of said Lot 4, Block 11, in all, a total distance of 154.01-feet to the POINT OF BEGINNING and containing 1.245-acres (54,217 square-feet) of land.

Exhibit 'A': Legal Description and Location Map



Z2022-001: PD Development Plan for PD-32 Page 10 Ordinance No. 22-10; PD-32

Exhibit 'B': Concept Plan

| PROJECT DATA                 |                             |              |            |
|------------------------------|-----------------------------|--------------|------------|
| SITE AREA:                   | REQUIRED PARKING:           | KING:        |            |
| 2.84 ACRES (ESTIMATED)       | <b>1 BR UNITS</b>           | 104 UNITS    | 156 SPACES |
| 60% LOT COVERAGE             | 2 BR UNITS                  | 72 UNITS     | 144 SPACES |
| (1) FOUR/FIVE STORY BUILDING | TOTAL UNITS                 | 176 UNITS    | 300 SPACES |
| 147 200 USIF                 | PROVIDED PARKING:           | KING:        |            |
| DEO SE AVC INIT SIZE         | GARAGES