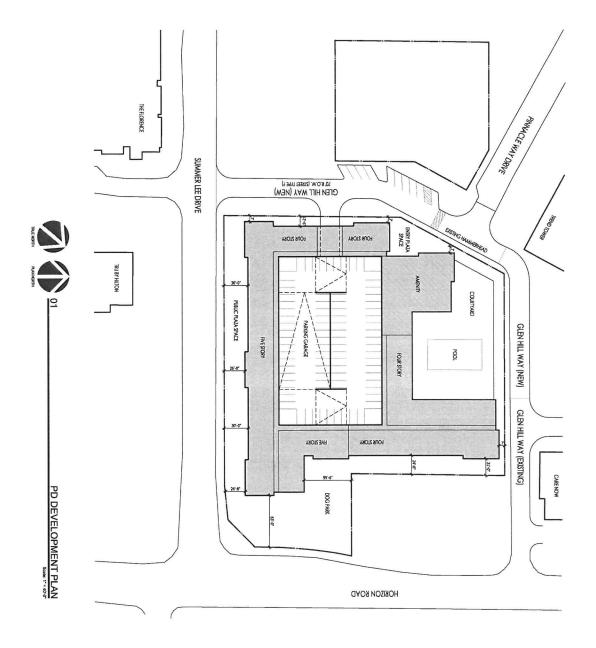

### Re: Rockwall Harbor District Condominium Development

Attached, please find the executed and notarized development applications from Realty Investments for 5 separate land parcels located in the Harbor District of Rockwall. This PD application is designed to address the layout of Glen Hill Way as it connects into the northern portion of the property.