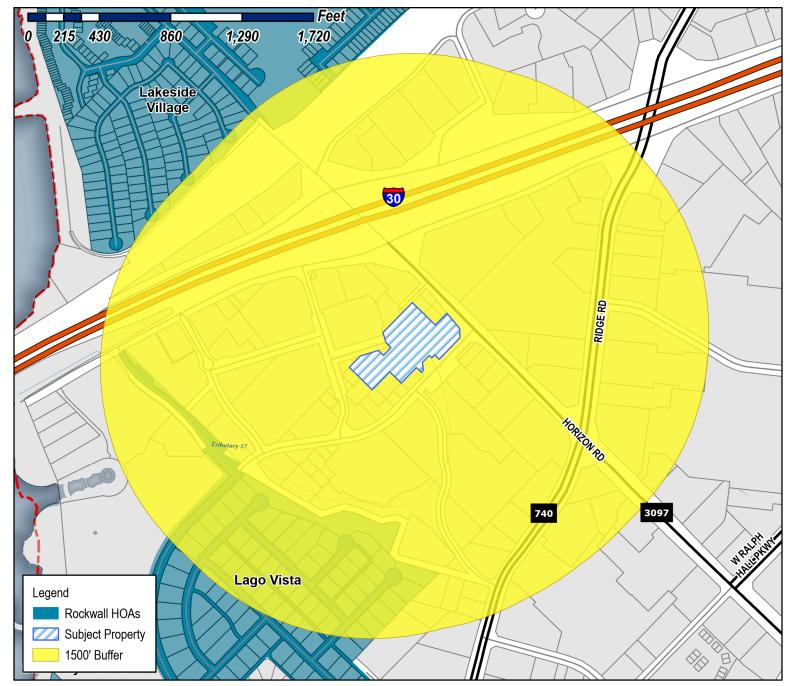

imely and accurate information, we make no guarantees. The City of Rockwall makes no warranty, express or implied, including warranties of merchantability and fitness for a particular purpose. Use of the information is the sole responsibility of the user.





# **City of Rockwall**

Planning & Zoning Department 385 S. Goliad Street Rockwall, Texas 75087 (P): (972) 771-7745 (W): www.rockwall.com The City of Rockwall GIS maps are continually under development and therefore subject to change without notice. While we endeavor to provide timely and accurate information, we make no guarantees. The City of Rockwall makes no warranty, express or implied, including warranties of merchantability and fitness for a particular purpose. Use of the information is the sole responsibility of the user.





Case Number: Case Name:

Case Type:

Zoning:

Z2022-024 PD Development Plan for Harbor Residence Zoning Planned Development District 32 (PD-32)

Case Address: Date Saved: 5/19/2022 For Questions on this Case Call (972) 771-7745





# **City of Rockwall**

Planning & Zoning Department 385 S. Goliad Street Rockwall, Texas 75087 (P): (972) 771-7745 (W): www.rockwall.com The City of Rockwall GIS maps are continually under development and therefore subject to change without notice. While we endeavor to provide timely and accurate information, we make no guarantees. The City of Rockwall makes no warranty, express or implied, including warranties of merchantability and fitness for a particular purpose. Use of the information is the sole responsibility of the user.





Case Number: Case Name: