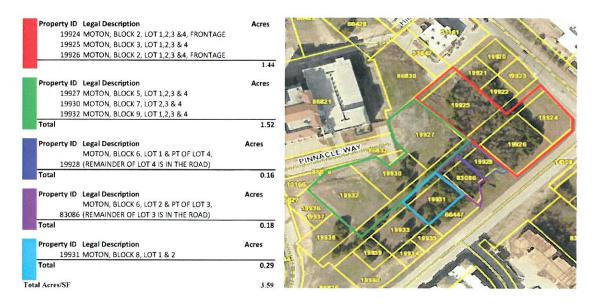

To reduce confusion, I have provided a list of the properties and their legal descriptions below. Additionally, we have color coded each parcel, so it provides an easy reference throughout the process.

#### **PROPERTY INFORMATION** [PLEASE PRINT]

| ADDRESS          | Property ID | Legal Description                      | Property ID | Legal Description                                                        |
|------------------|-------------|----------------------------------------|-------------|--------------------------------------------------------------------------|
|                  | 19924       | MOTON, BLOCK 2, LOT 1,2,3 &4, FRONTAGE | 19932       | MOTON, BLOCK 9, LOT 1.2.3 & 4                                            |
| SUBDIVISION      | 19925       | MOTON, BLOCK 3, LOT 1,2,3 & 4          | 19928       | MOTON, BLOCK 6, LOT 1 & PT OF LOT 4, (REMAINDER OF LOT 4 IS IN THE ROAD) |
|                  | 19926       | MOTON, BLOCK 2, LOT 1,2,3 &4, FRONTAGE | 83086       | MOTON, BLOCK 6, LOT 2 & PT OF LOT 3, (REMAINDER OF LOT 3 IS IN THE ROAD) |
|                  | 19927       | MOTON, BLOCK 5, LOT 1,2,3 & 4          | 19931       | MOTON, BLOCK 8, LOT 1 & 2                                                |
| GENERAL LOCATION | 19930       | MOTON, BLOCK 7, LOT 2,3 & 4            |             |                                                                          |