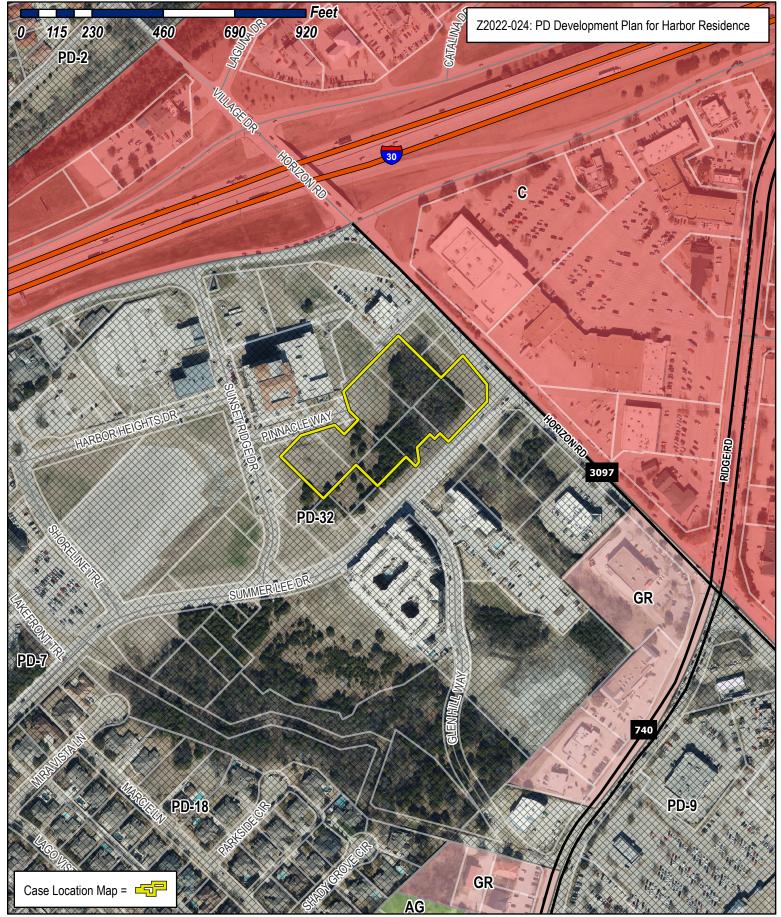

### ZONING, SITE PLAN AND PLATTING INFORMATION [PLEASE PRINT]

□ AMENDED SITE PLAN/ELEVATIONS/LANDSCAPING PLAN (\$100.00)

| CURRENT ZONING  | PD-32      |                | CURRENT USE  | Undeveloped     |     |
|-----------------|------------|----------------|--------------|-----------------|-----|
| PROPOSED ZONING | PD-32      |                | PROPOSED USE | Condominium     |     |
| ACREAGE         | 3.59 Acres | LOTS [CURRENT] | N/A          | LOTS [PROPOSED] | N/A |