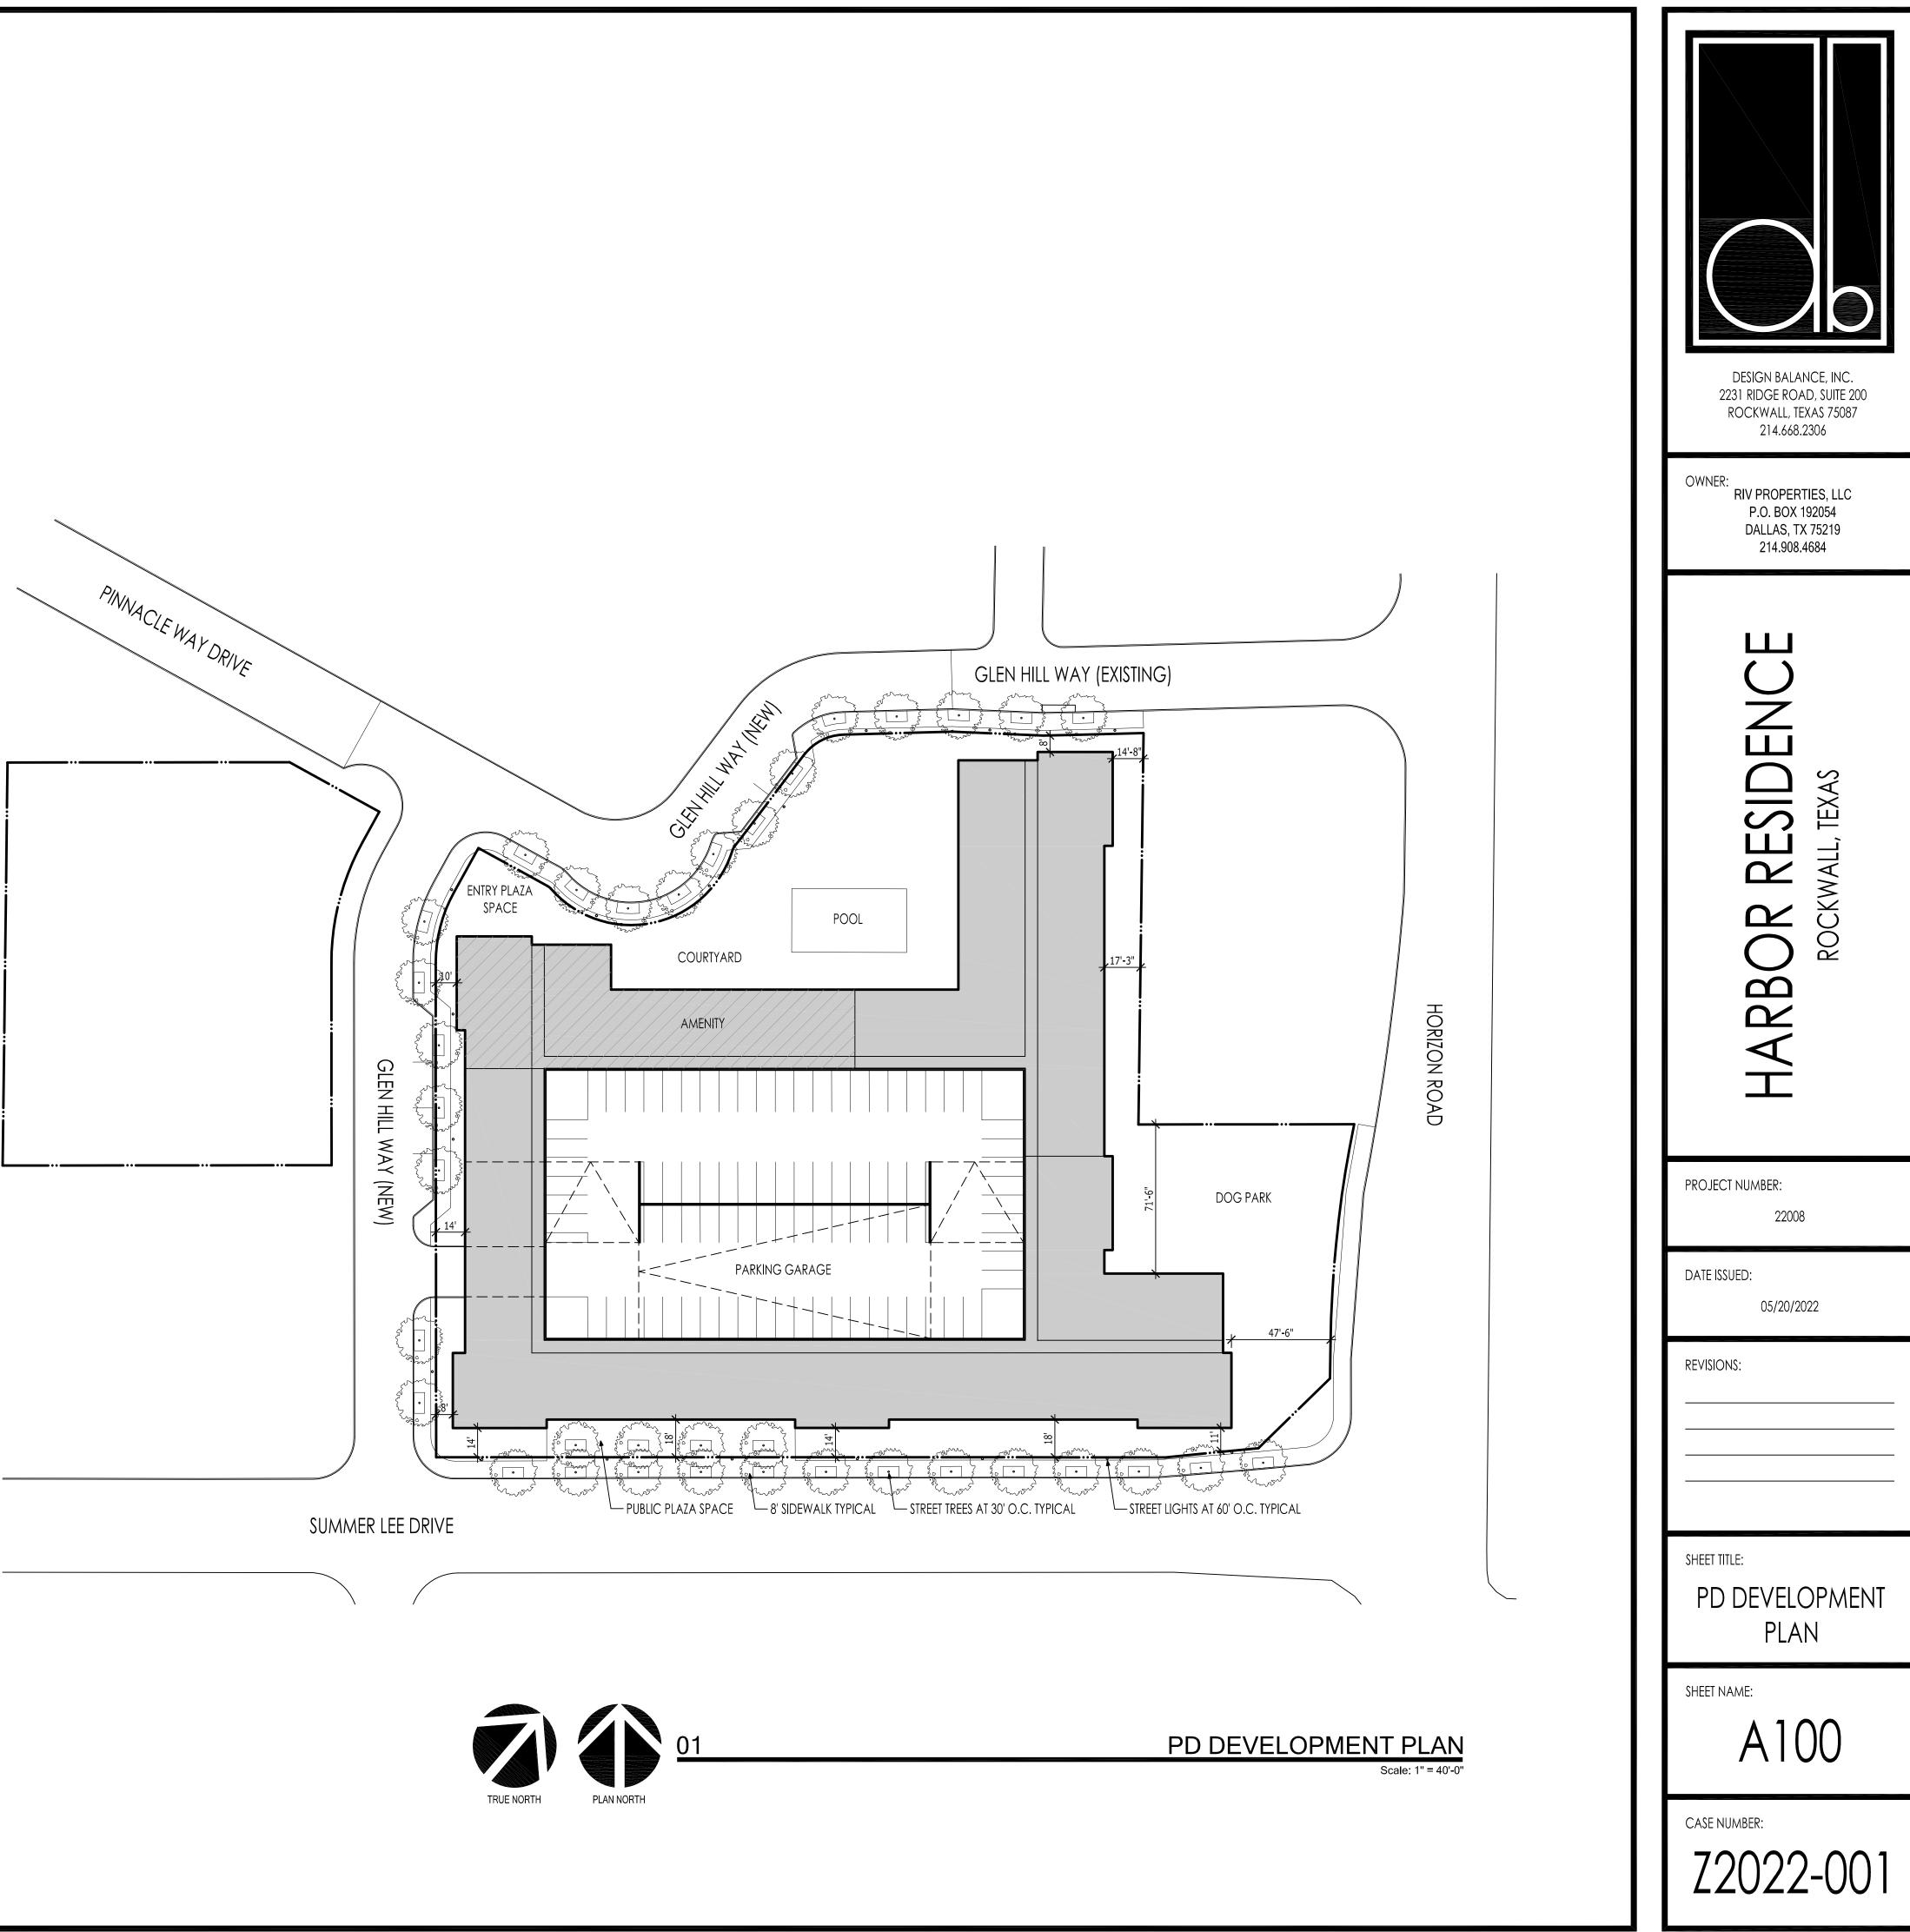

1 DALLAS, TX 75206

> BUILDERS ASSOCIATES #3 ATTN: ARNOLD SCHLESINGER 9595 WILSHIRE BLVD STE 700 BEVERLY HILLS, CA 90212

SPATEX GROUP PARTNERSHIP C/O GARY SHULTZ PO BOX 190569 DALLAS, TX 75219 CULPEPPER /SPATEX JV %GARY SHULTZ PO BOX 190569 DALLAS, TX 75219 SPATEX GROUP PARTNERSHIP C/O GARY SHULTZ PO BOX 190569 DALLAS, TX 75219

W & R PROPERTIES INC PO BOX 657 KAUFMAN, TX 75142

# PROJECT DATA

SITE AREA: 2.73 ACRES (ESTIMATED) 66% LOT COVERAGE (1) FOUR/FIVE STORY BUILDING 209,000 GSF

167,200 NRSF 950 SF AVG. UNIT SIZE 176 UNITS

7,500 GSF

REQUIRED PARKING: 1 BR UNITS 2 BR UNITS 72 UNITS TOTAL UNITS 176 UNITS 300 SPACES

104 UNITS 156 SPACES 144 SPACES

PROVIDED PARKING: GARAGES TOTAL PARKING

300 SPACES 300 SPACES

INTERIOR AMENITY SPACE 300 PARKING SPACES PROVIDED @ 1.7 SPACE / UNIT





#### **CITY OF ROCKWALL**

# ORDINANCE NO. 22-10

AN ORDINANCE OF THE CITY COUNCIL OF THE CITY OF ROCKWALL, TEXAS, AMENDING PLANNED DEVELOPMENT DISTRICT 32 (PD-32) [ORDINANCE NO. 17-22] AND THE UNIFIED DEVELOPMENT CODE [ORDINANCE NO. 20-02] OF THE CITY OF ROCKWALL, AS HERETOFORE AMENDED, SO AS TO APPROVE A PD DEVELOPMENT PLAN FOR A CONDOMINIUM BUILDING ON A 3.59-ACRE TRACT OF LAND IDENTIFIED AS LOTS 1, 2, 3, & 4, BLOCK 2; LOTS 1, 2, 3, & 4, BLOCK 3; LOTS 1, 2, 3, & 4, BLOCK 5; LOTS 1 & 2 AND A PORTION OF LOTS 3 & 4, BLOCK 6; LOTS 2, 3, & 4, BLOCK 7; LOTS 1 & 2, BLOCK 8; AND LOTS 1, 2, 3, & 4, BLOCK 9. MOTON ADDITION, CITY OF ROCKWALL, ROCKWALL COUNTY, TEXAS AND MORE FULLY DESCRIBED AND DEPICTED HEREIN BY EXHIBIT 'A'; PROVIDING FOR SPECIAL CONDITIONS; PROVIDING FOR A PENALTY OF FINE NOT