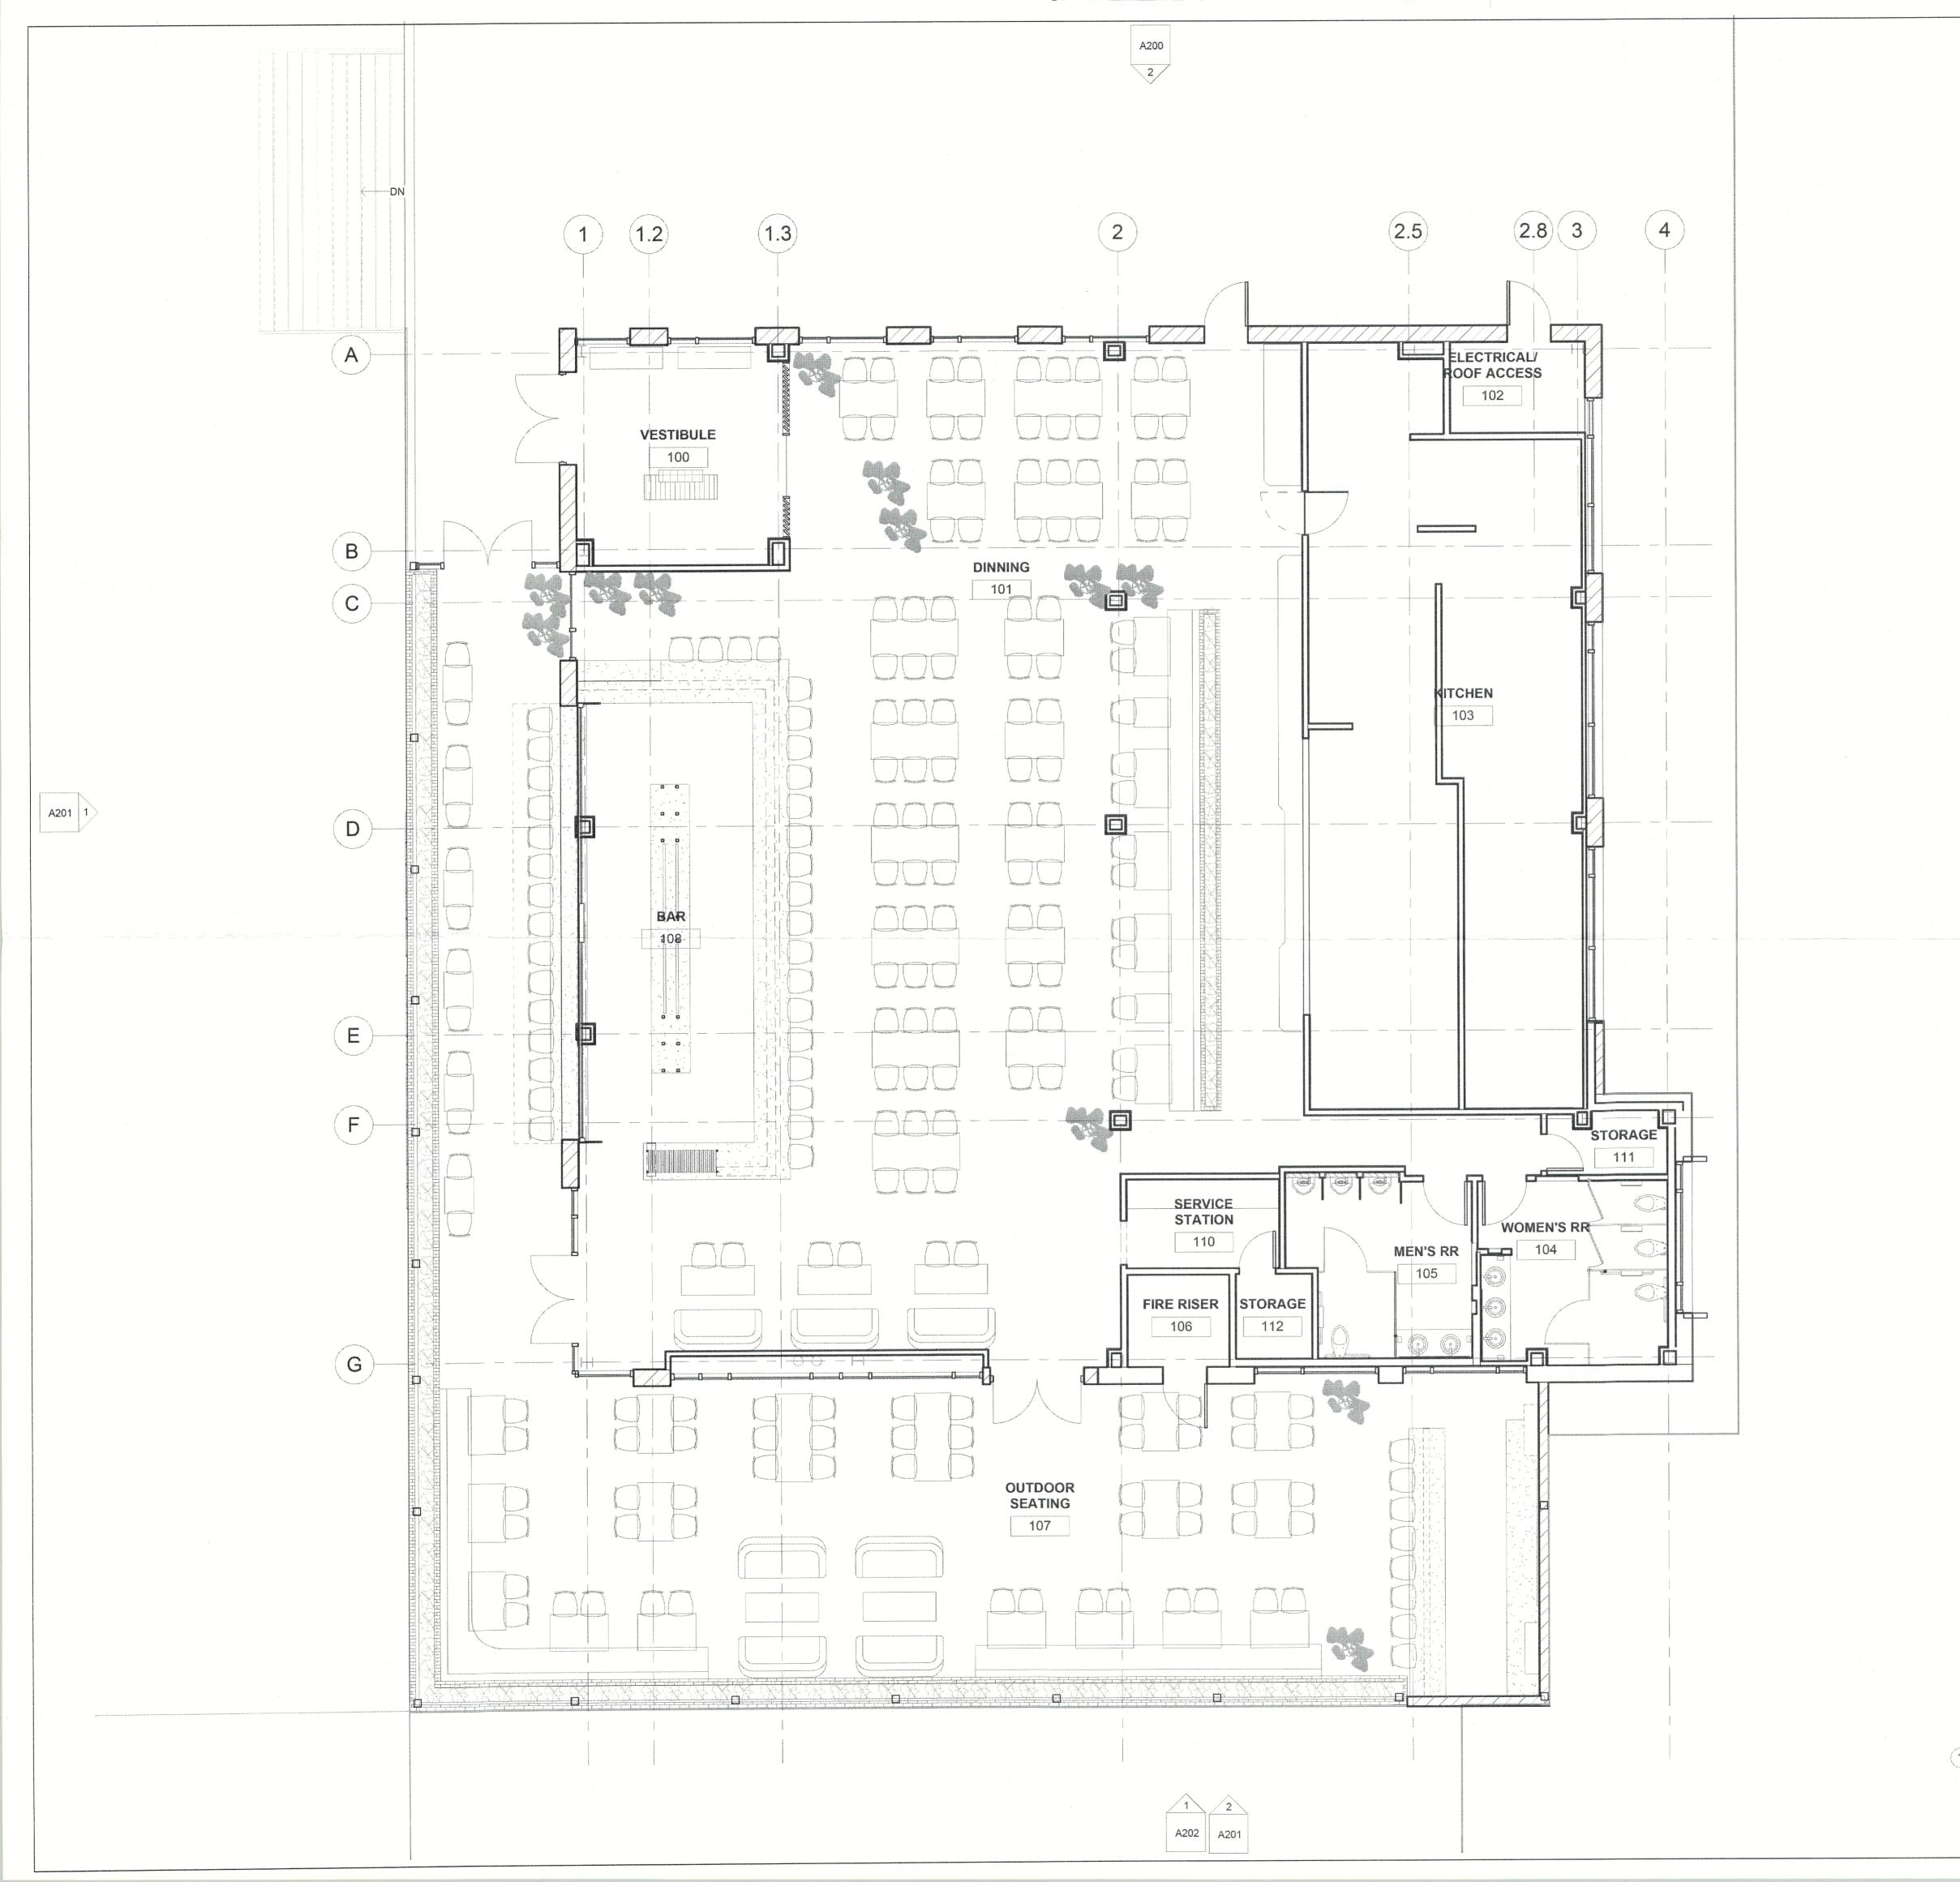

VIDORR ROCKWA

> 2620 SUNSET RIDGE DRIVE ROCKWALL, TX 75032

ALL RIGHTS RESERVED. NO PART OF DRAWINGS OR SPECIFICATIONS, AND AND DESIGN CONCEPTS INCORPOR HEREIN, AS AN INSTRUMENT OF PROFESERVICE, MAY BE COPIED, REPRODUUSED IN CONNECTION WITH ANY WOR THAN THE SPECIFIC PROJECT FOR WHAVE BEEN PREPARED, WITHOUT WRITTEN AUTHORIZATION FROM 75 IN

DESIGN STUDIO.

DESIGN CONSULTANT

> 75 DEGREE DESIGN STUDIO

1408 N RIVERFRONT BLVD DALLAS, TX 75207 TEL:214-356-4949

ISSUE:

REVISIONS:

FURNITURE FLO

PLAN

ID100

1 FURNITURE PLAN TRUE 3/16" = 1'-0" TRUE NORTH