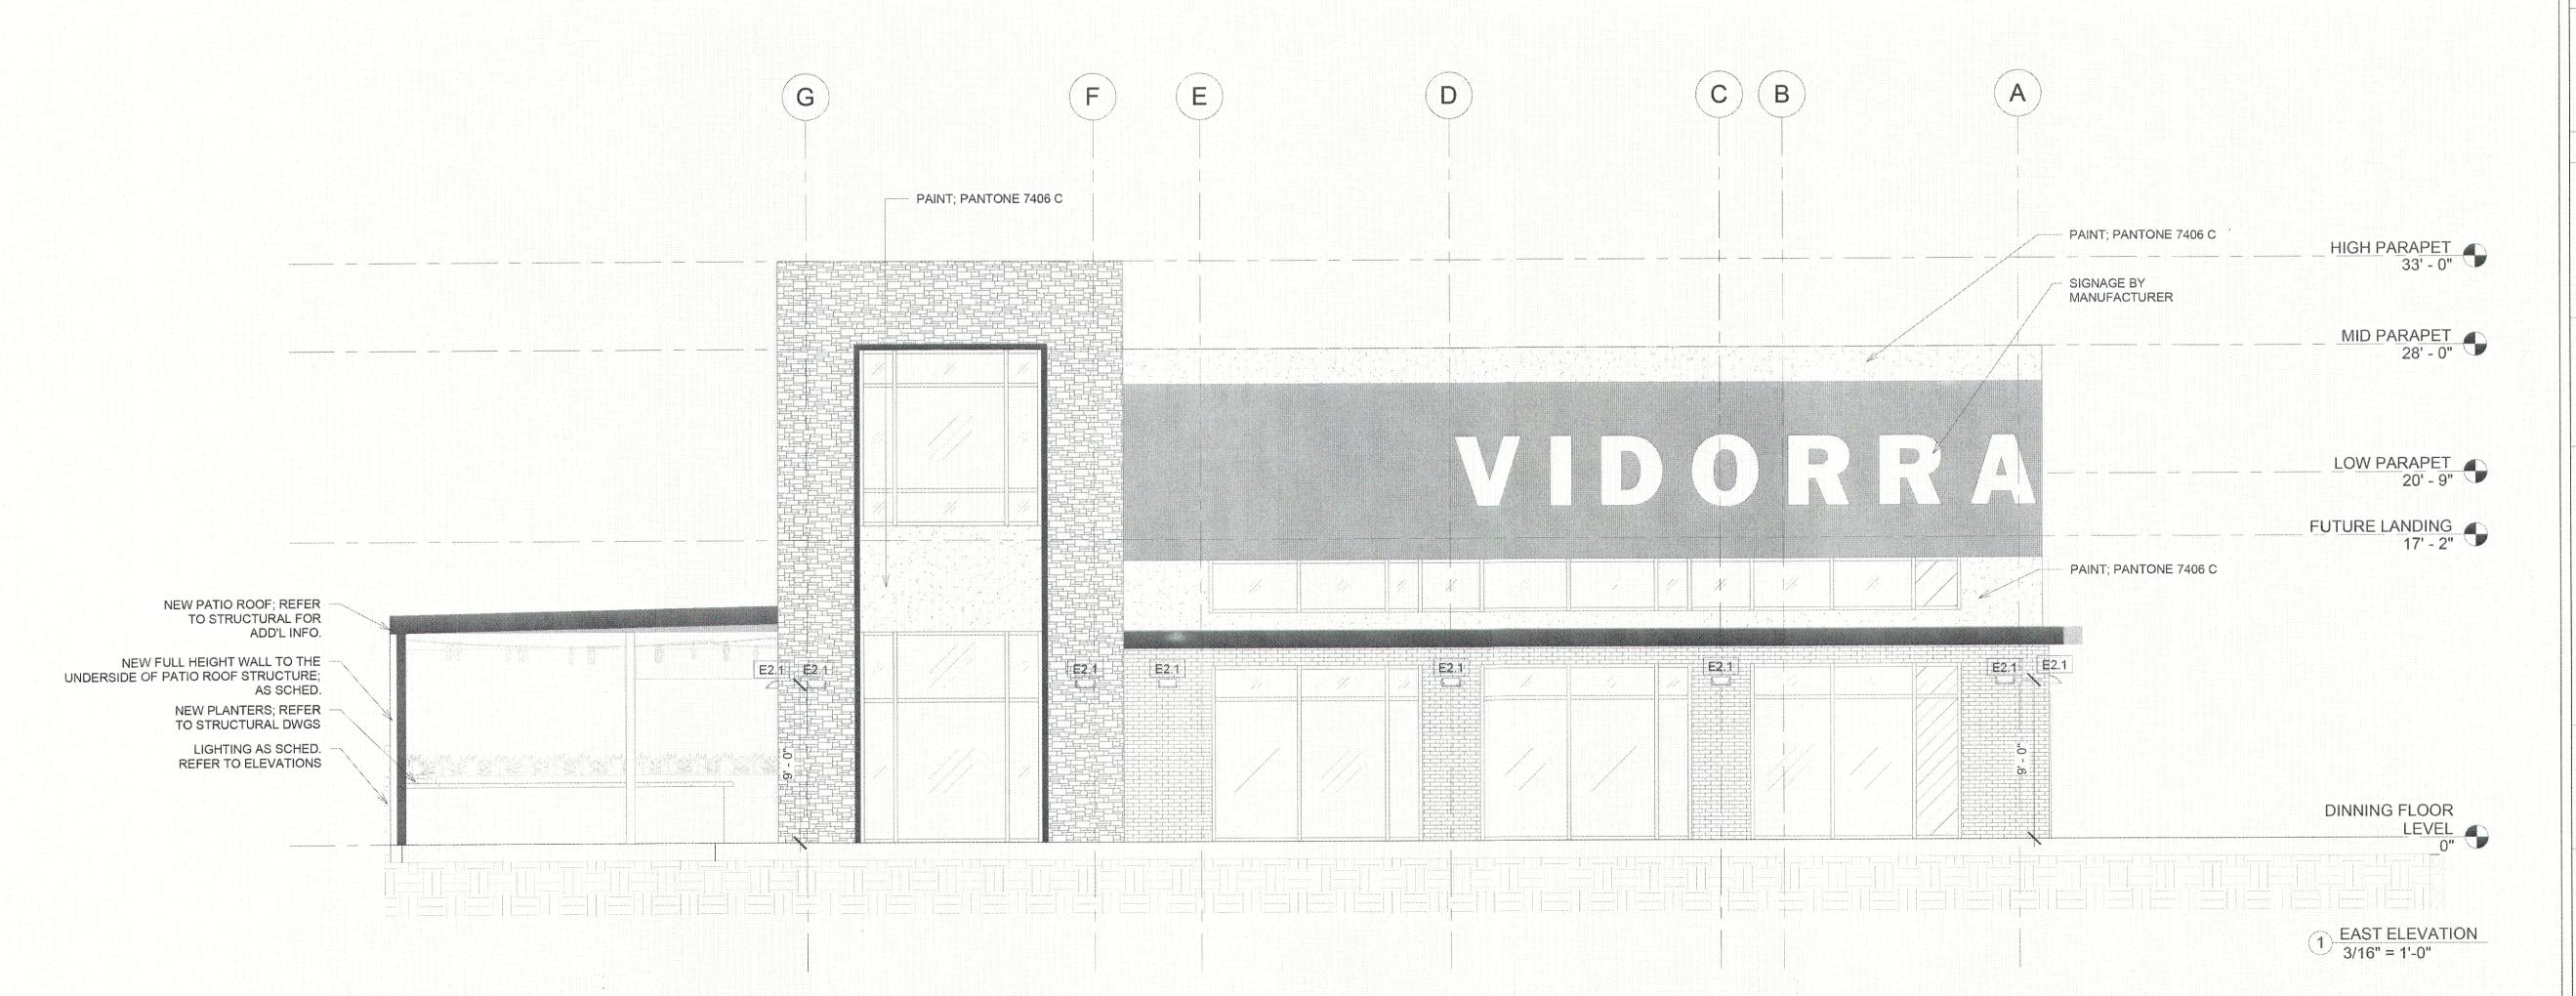

EXTERIOR ELEVATIONS

**ELEVATIONS** 

1) EXTERIOR SOUTH PATIO WALL 3/16" = 1'-0"