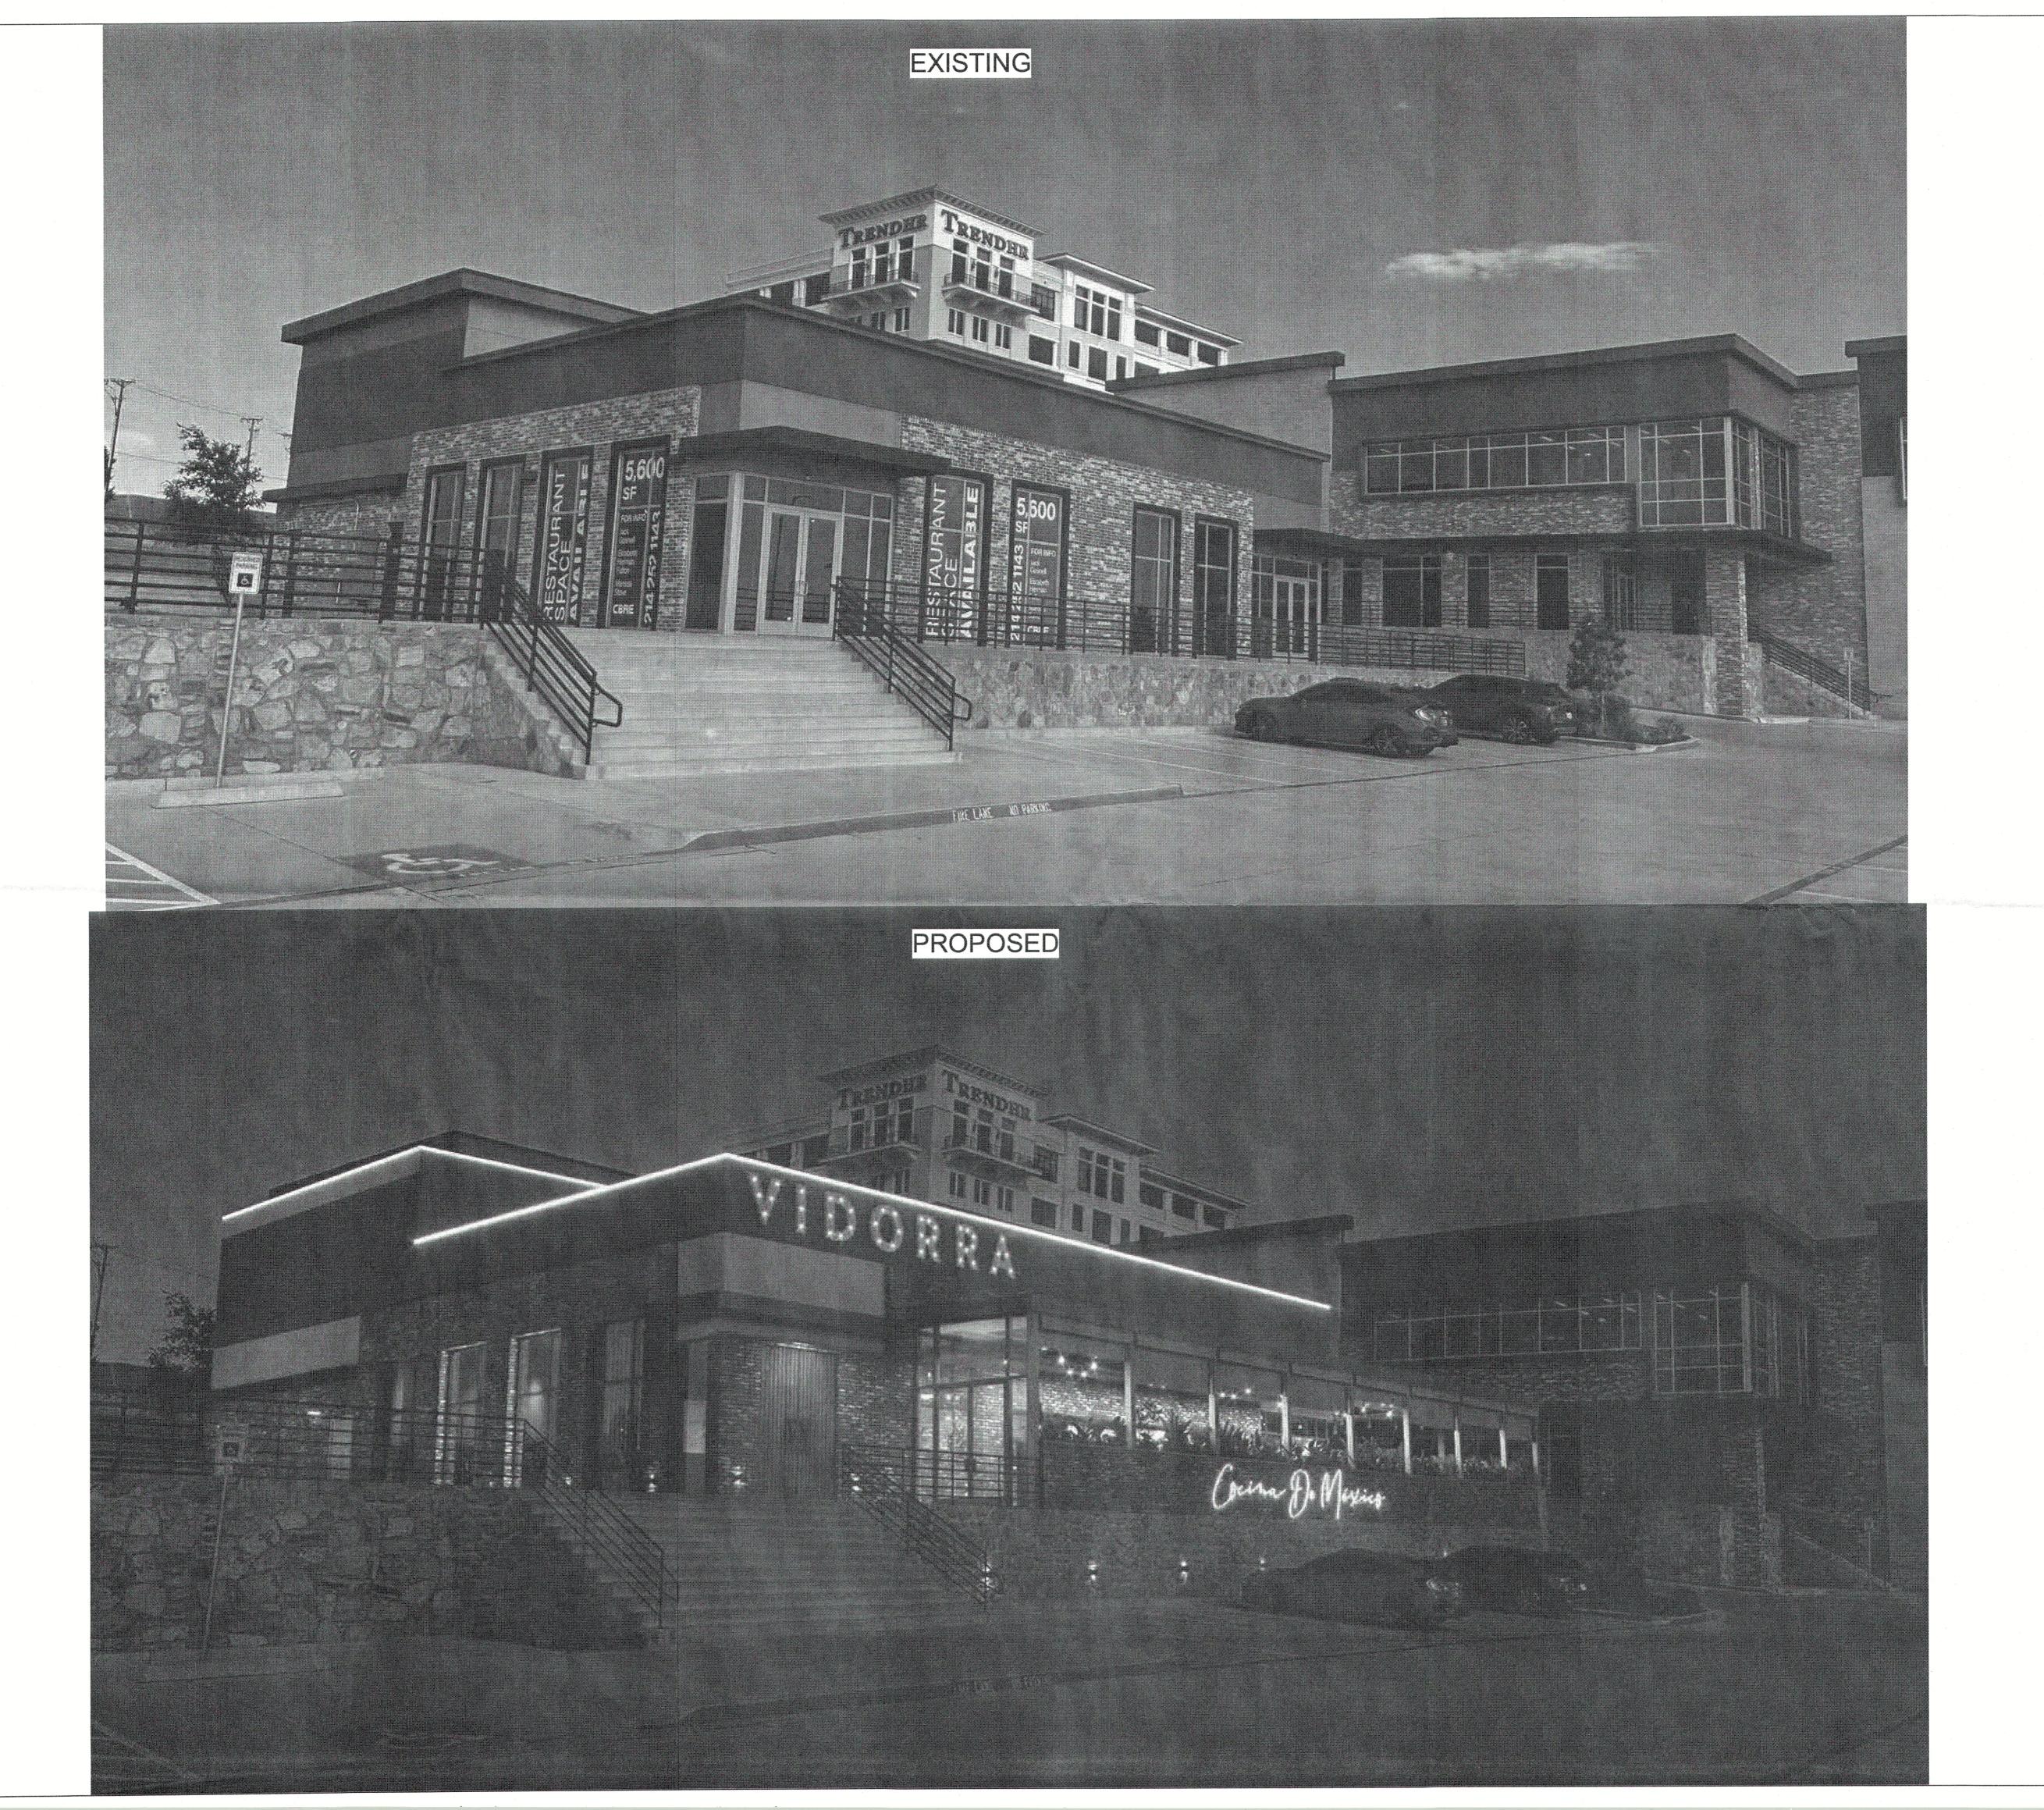

IGN CONSULTANT 75 DEGREE DESIGN STUDIO

1408 N RIVERFRONT BLVD #529 DALLAS, TX 75207 TEL:214-356-4949

ISSUE:

REVISIONS:

Date

8/18/20

EXTERIOR

**ELEVATIONS** 

1) EXTERIOR SOUTH PATIO WALL 3/16" = 1'-0"

### VIDORRA ROCKWALL

2620 SUNSET RIDGE DRIVE ROCKWALL, TX 75032

ALL RIGHTS RESERVED. NO PART OF THESE DRAWINGS OR SPECIFICATIONS, AND THE IDEAS AND DESIGN CONCEPTS INCORPORATED HEREIN, AS AN INSTRUMENT OF PROFESSIONAL SERVICE, MAY BE COPIED, REPRODUCED OR USED IN CONNECTION WITH ANY WORK, OTHER THAN THE SPECIFIC PROJECT FOR WHICH THEY HAVE BEEN PREPARED, WITHOUT PRIOR WRITTEN AUTHORIZATION FROM 75 DEGREE DESIGN STUDIO.

DESIGN CONSULTANT

75 DEGREE DESIGN STUDIO

1408 N RIVERFRONT BLVD #529 DALLAS, TX 75207 TEL:214-356-4949

ISSUE:

REVISIONS:

Date

8/18/2023

EXTERIOR ELEVATIONS



# VIDORRA ROCKWALL

2620 SUNSET RIDGE DRIVE ROCKWALL, TX 75032

ALL RIGHTS RESERVED. NO PART OF THESE DRAWINGS OR SPECIFICATIONS, AND THE IDEAS AND DESIGN CONCEPTS INCORPORATED HEREIN, AS AN INSTRUMENT OF PROFESSIONAL SERVICE, MAY BE COPIED, REPRODUCED OR USED IN CONNECTION WITH ANY WORK, OTHER THAN THE SPECIFIC PROJECT FOR WHICH THEY HAVE BEEN PREPARED, WITHOUT PRIOR WRITTEN AUTHORIZATION FROM 75 DEGREE DESIGN STUDIO.

DESIGN CONSULTANT

> 75 DEGREE DESIGN STUDIO

1408 N RIVERFRONT BLVD #529 DALLAS, TX 75207 TEL:214-356-4949

| SSUE:         |                                         |
|---------------|-----------------------------------------|
|               |                                         |
|               | 1 10-10-17                              |
|               |