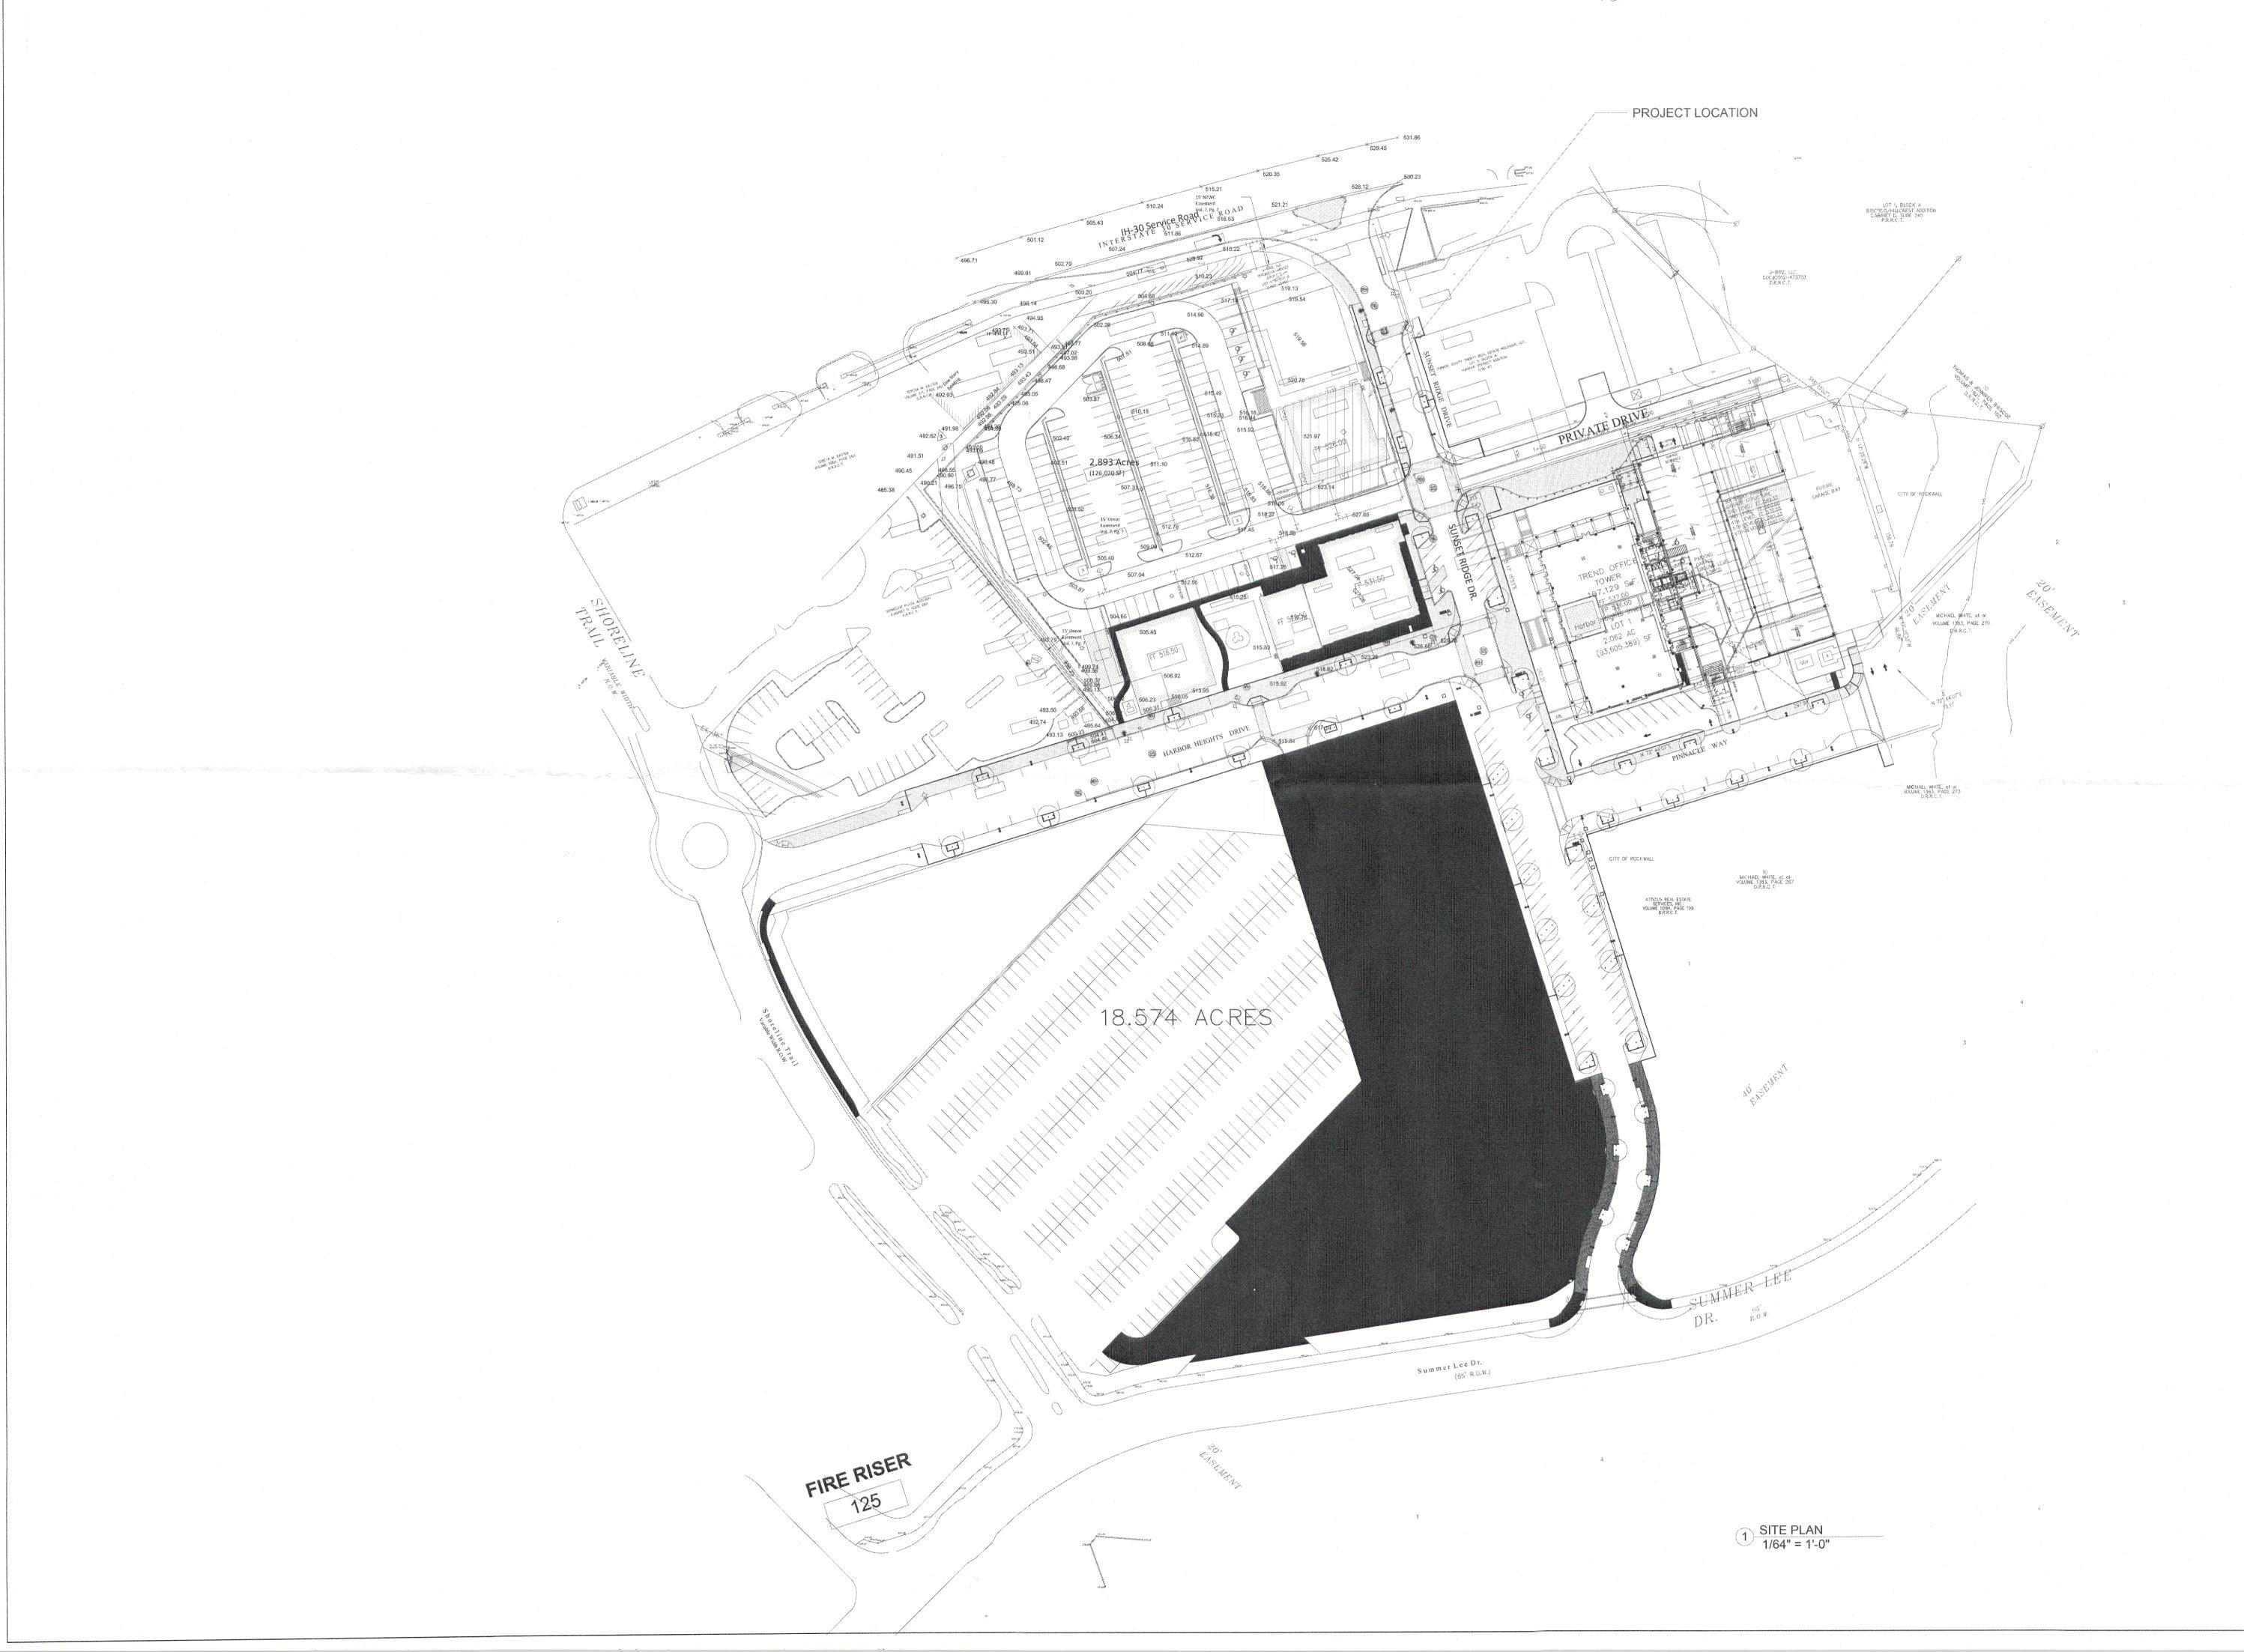

DESIGN CONSULTANT

> 75 DEGREE DESIGN STUDIO

1408 N RIVERFRONT BLVD #529 DALLAS, TX 75207 TEL:214-356-4949

ISSUE:

REVISIONS:

.

8/18/2023

SITE PLAN

G000.1