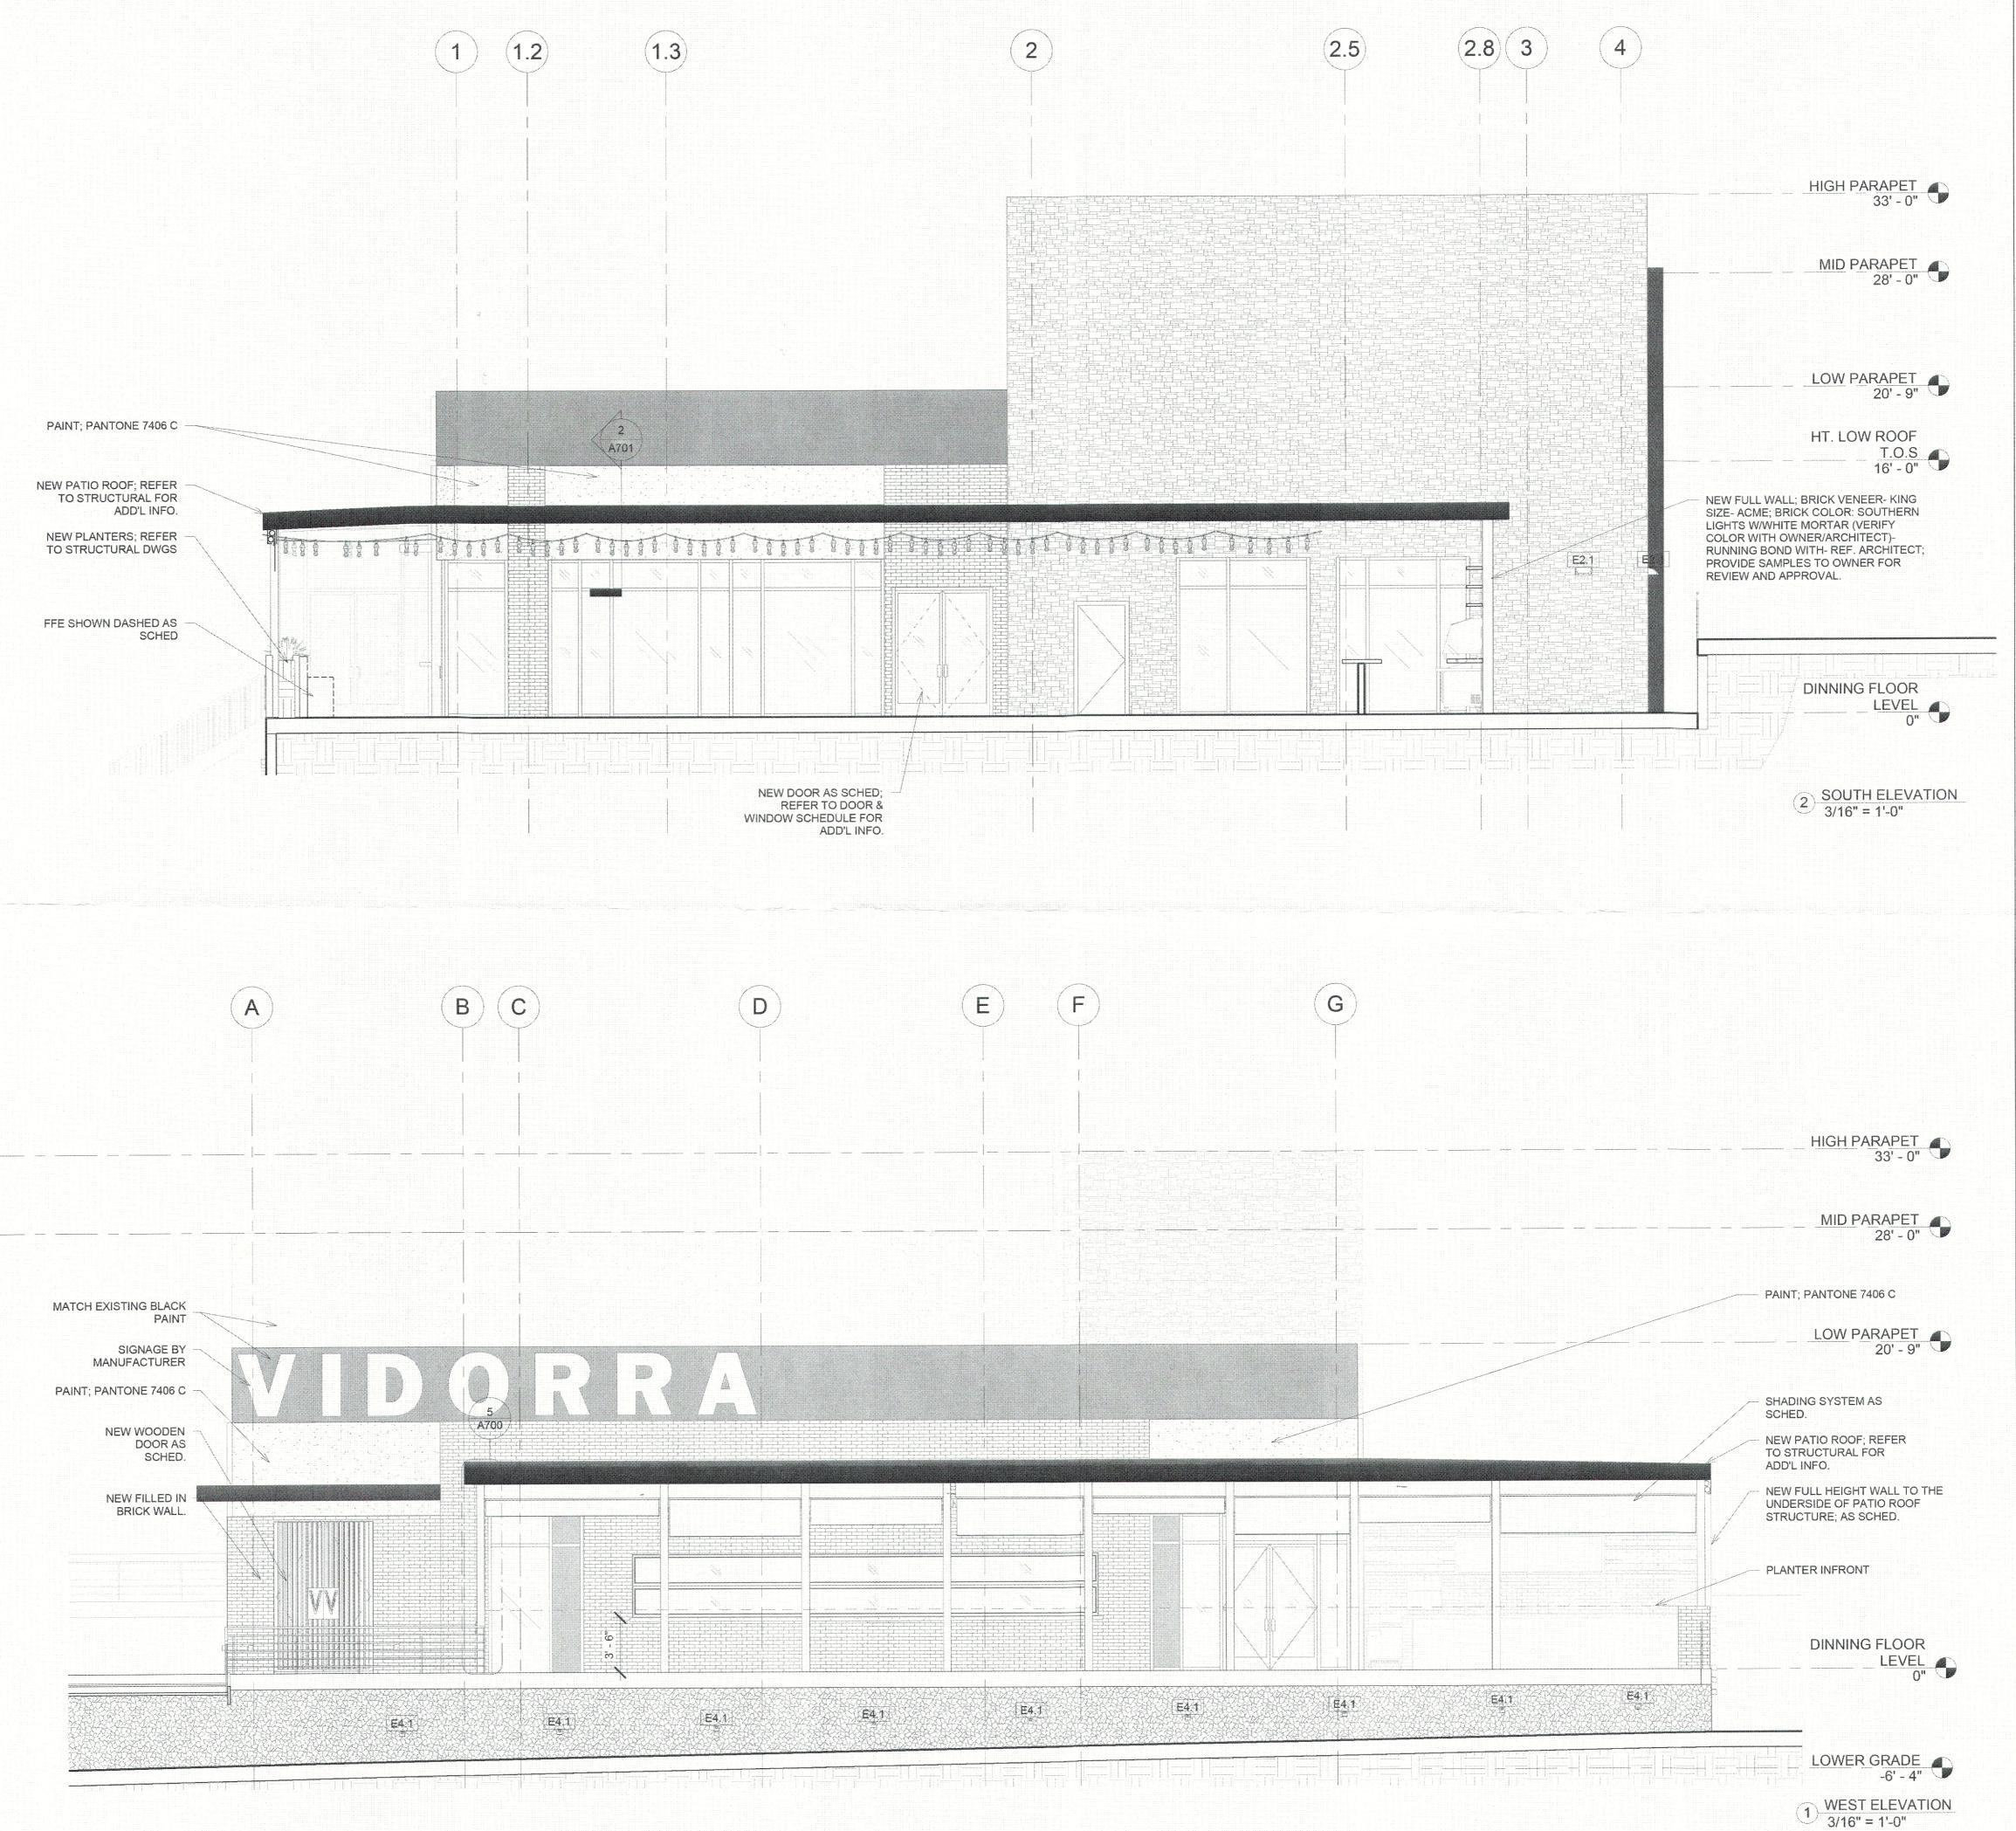

EXTERIOR ELEVATIONS

**ELEVATIONS** 

1) EXTERIOR SOUTH PATIO WALL 3/16" = 1'-0"

DESIGN CONSULTANT

75 DEGREE DESIGN STUDIO

1408 N RIVERFRONT BLVD #529 DALLAS, TX 75207 TEL:214-356-4949

ISSUE:

REVISIONS:

Date

8/18/2023

EXTERIOR ELEVATIONS