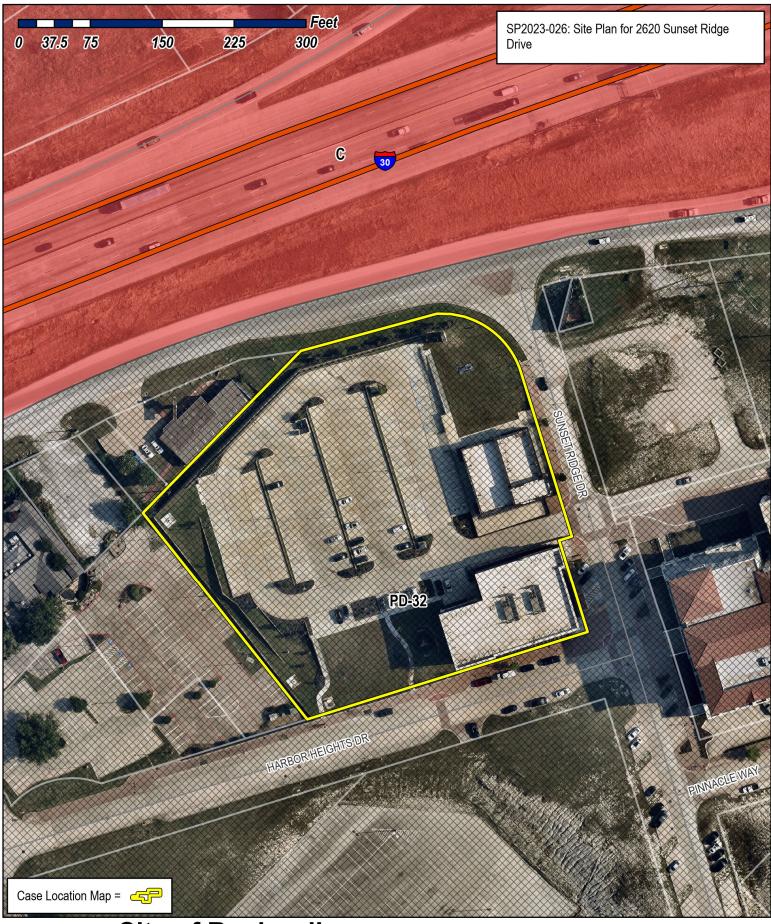

The City of Rockwall GIS maps are continually under development and therefore subject to change without notice. While we endeavor to provide timely and accurate information, we make no guarantees. The City of Rockwall makes no warranty, express or implied, including warranties of merchantability and fitness for a particular purpose. Use of the information is the sole responsibility of the user.