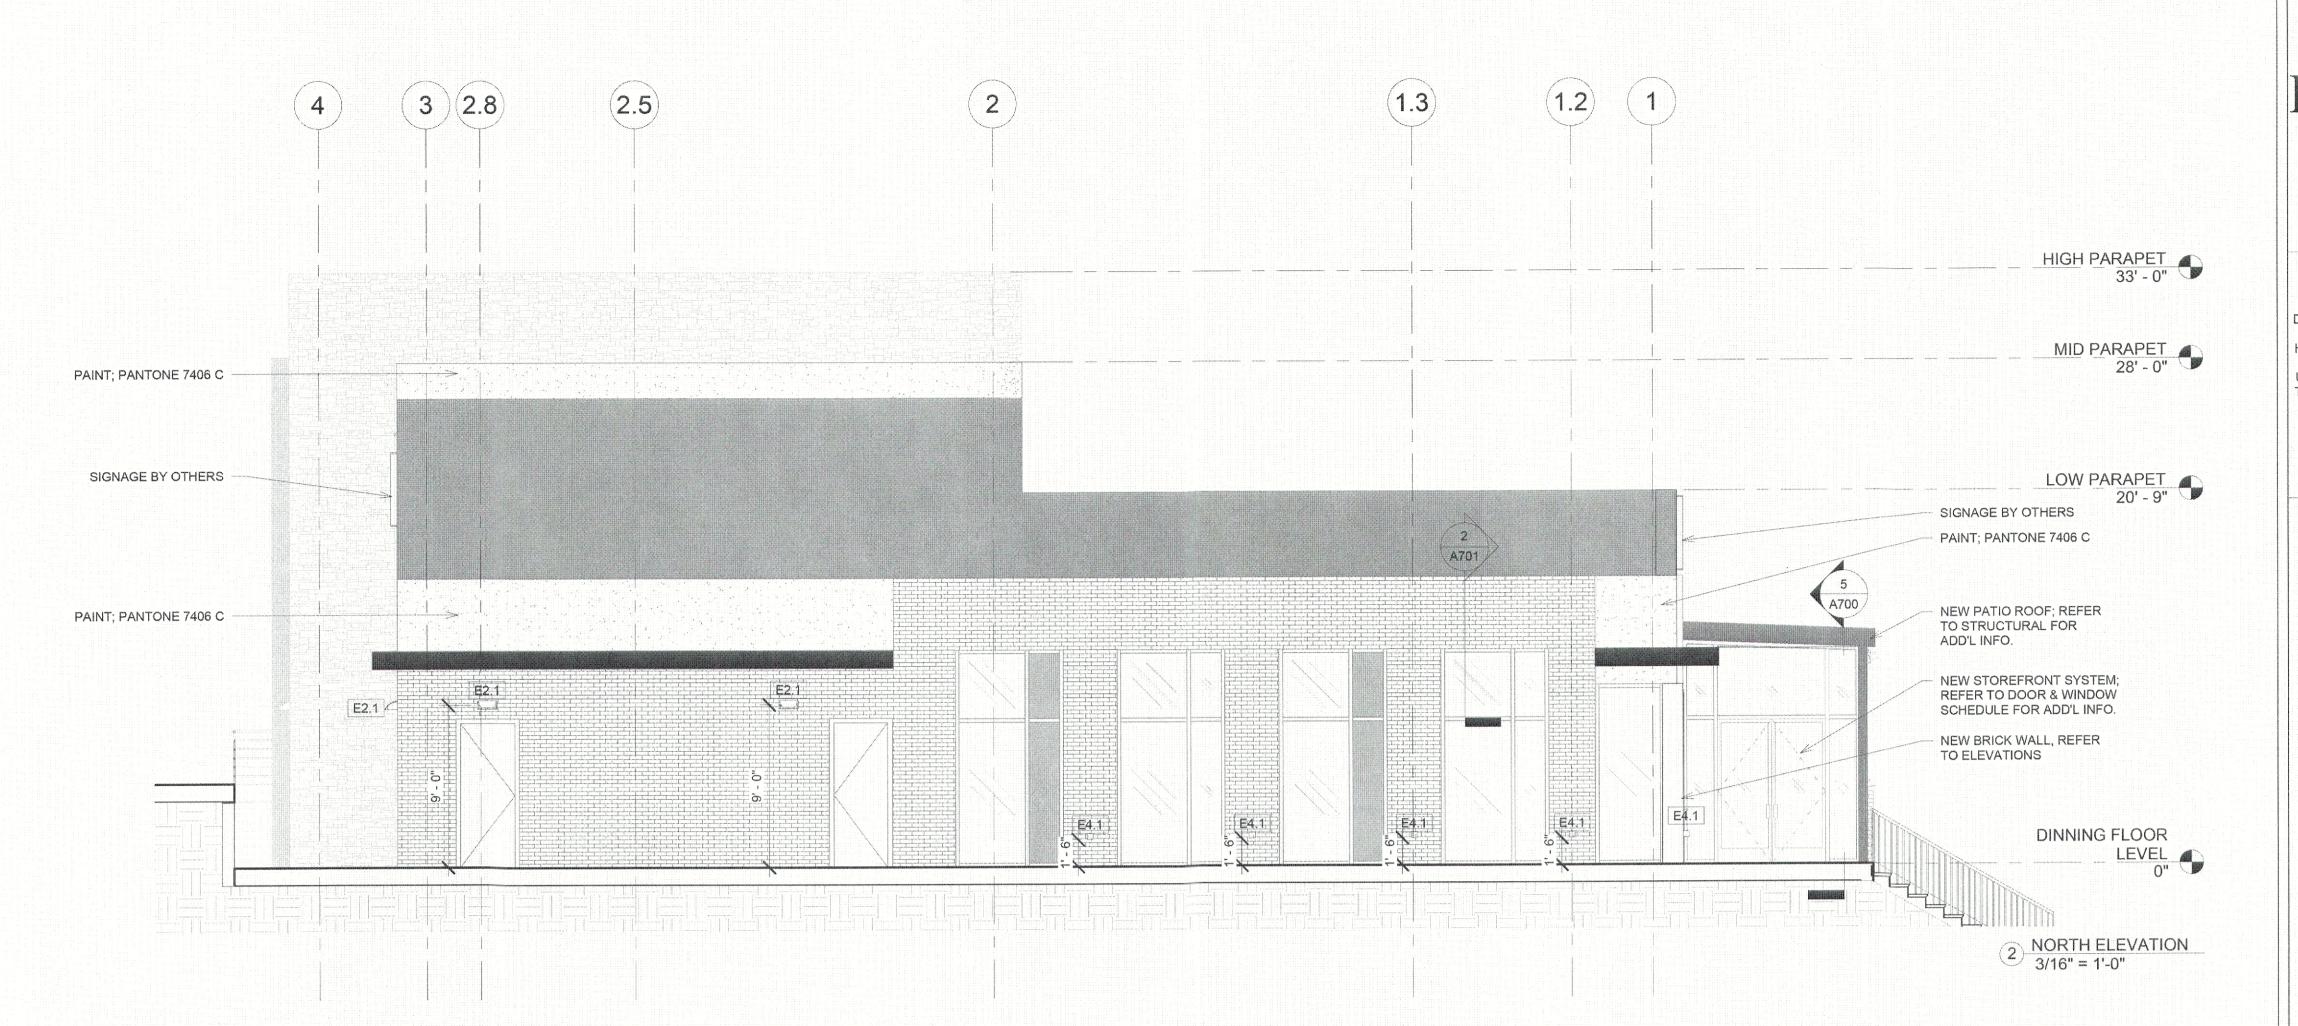

EXTERIOR ELEVATIONS

**ELEVATIONS** 

1) EXTERIOR SOUTH PATIO WALL 3/16" = 1'-0"