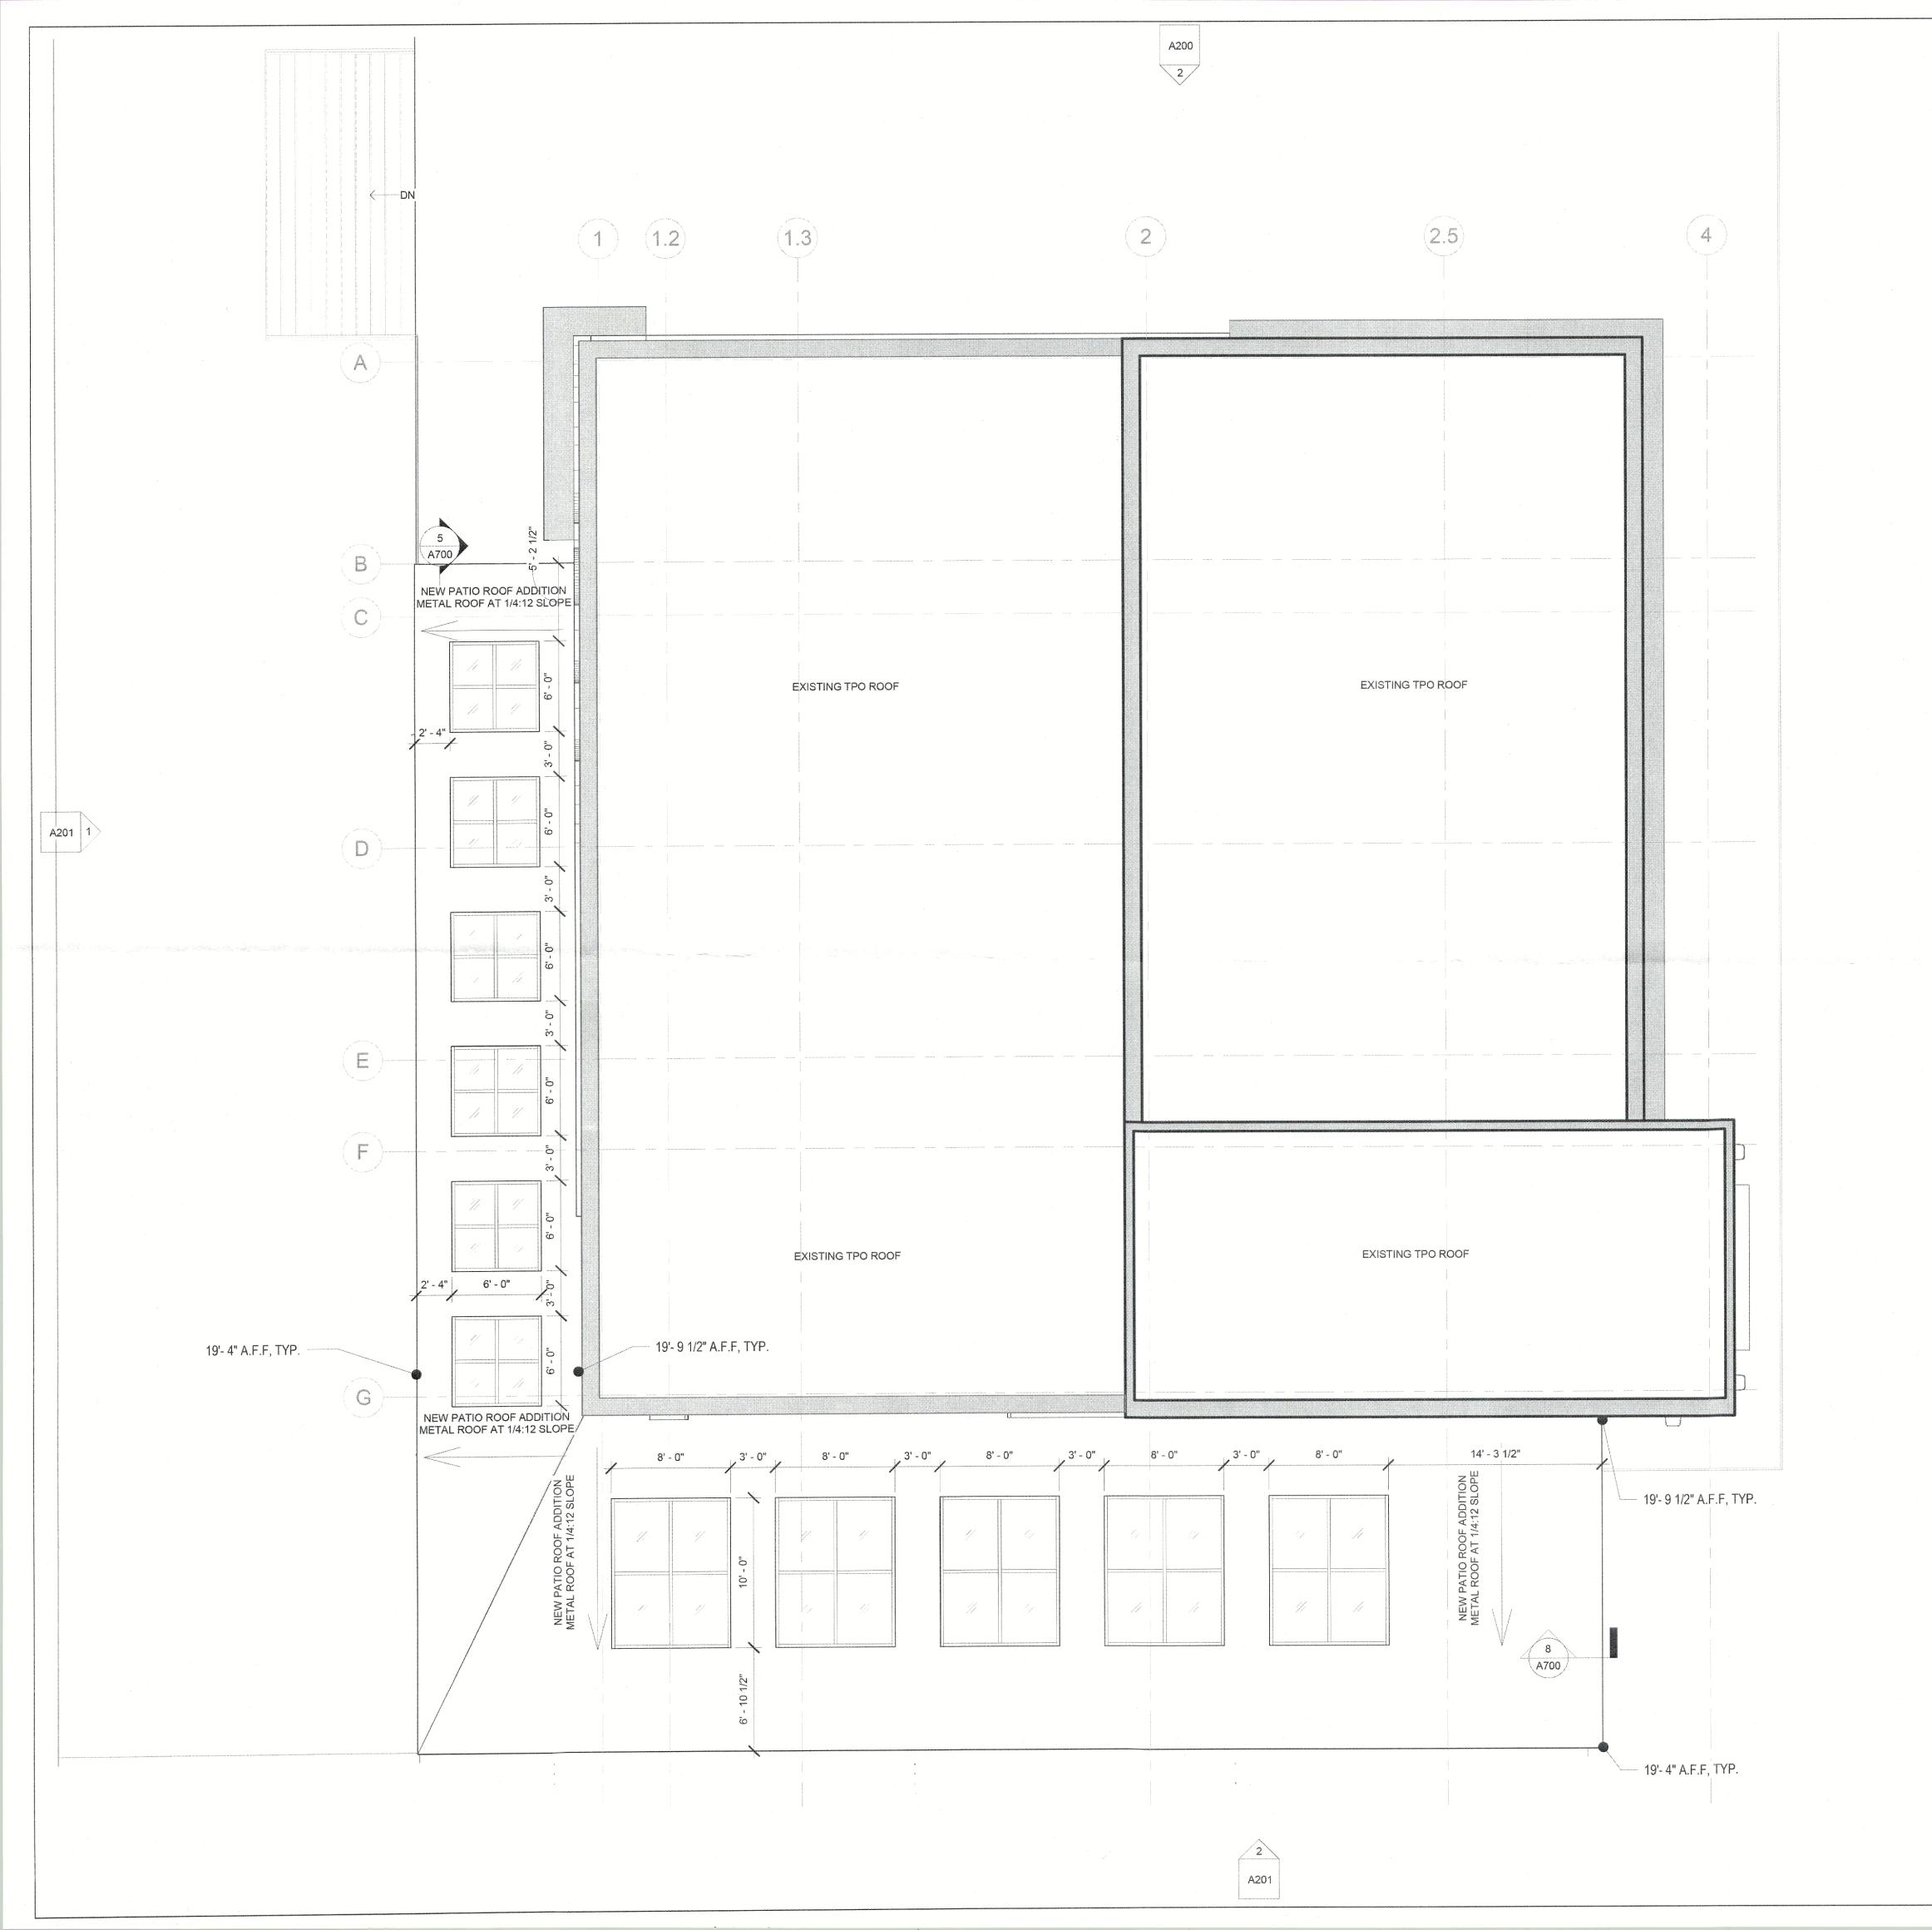

VIDORRA ROCKWALL

> 2620 SUNSET RIDGE DRIVE ROCKWALL, TX 75032

ALL RIGHTS RESERVED. NO PART OF THESE DRAWINGS OR SPECIFICATIONS, AND THE IDEAS AND DESIGN CONCEPTS INCORPORATED HEREIN, AS AN INSTRUMENT OF PROFESSIONAL SERVICE, MAY BE COPIED, REPRODUCED OR USED IN CONNECTION WITH ANY WORK, OTHER THAN THE SPECIFIC PROJECT FOR WHICH THEY HAVE BEEN PREPARED, WITHOUT PRIOR WRITTEN AUTHORIZATION FROM 75 DEGREE DESIGN STUDIO.

DESIGN CONSULTANT

75 DEGREE DESIGN STUDIO

1408 N RIVERFRONT BLVD #529 DALLAS, TX 75207 TEL:214-356-4949

ISSUE:

REVISIONS:

Date

8/18/2023

**ROOF PLAN** 

A101

1 ROOF PLAN TRUE NORTH

<1 A200