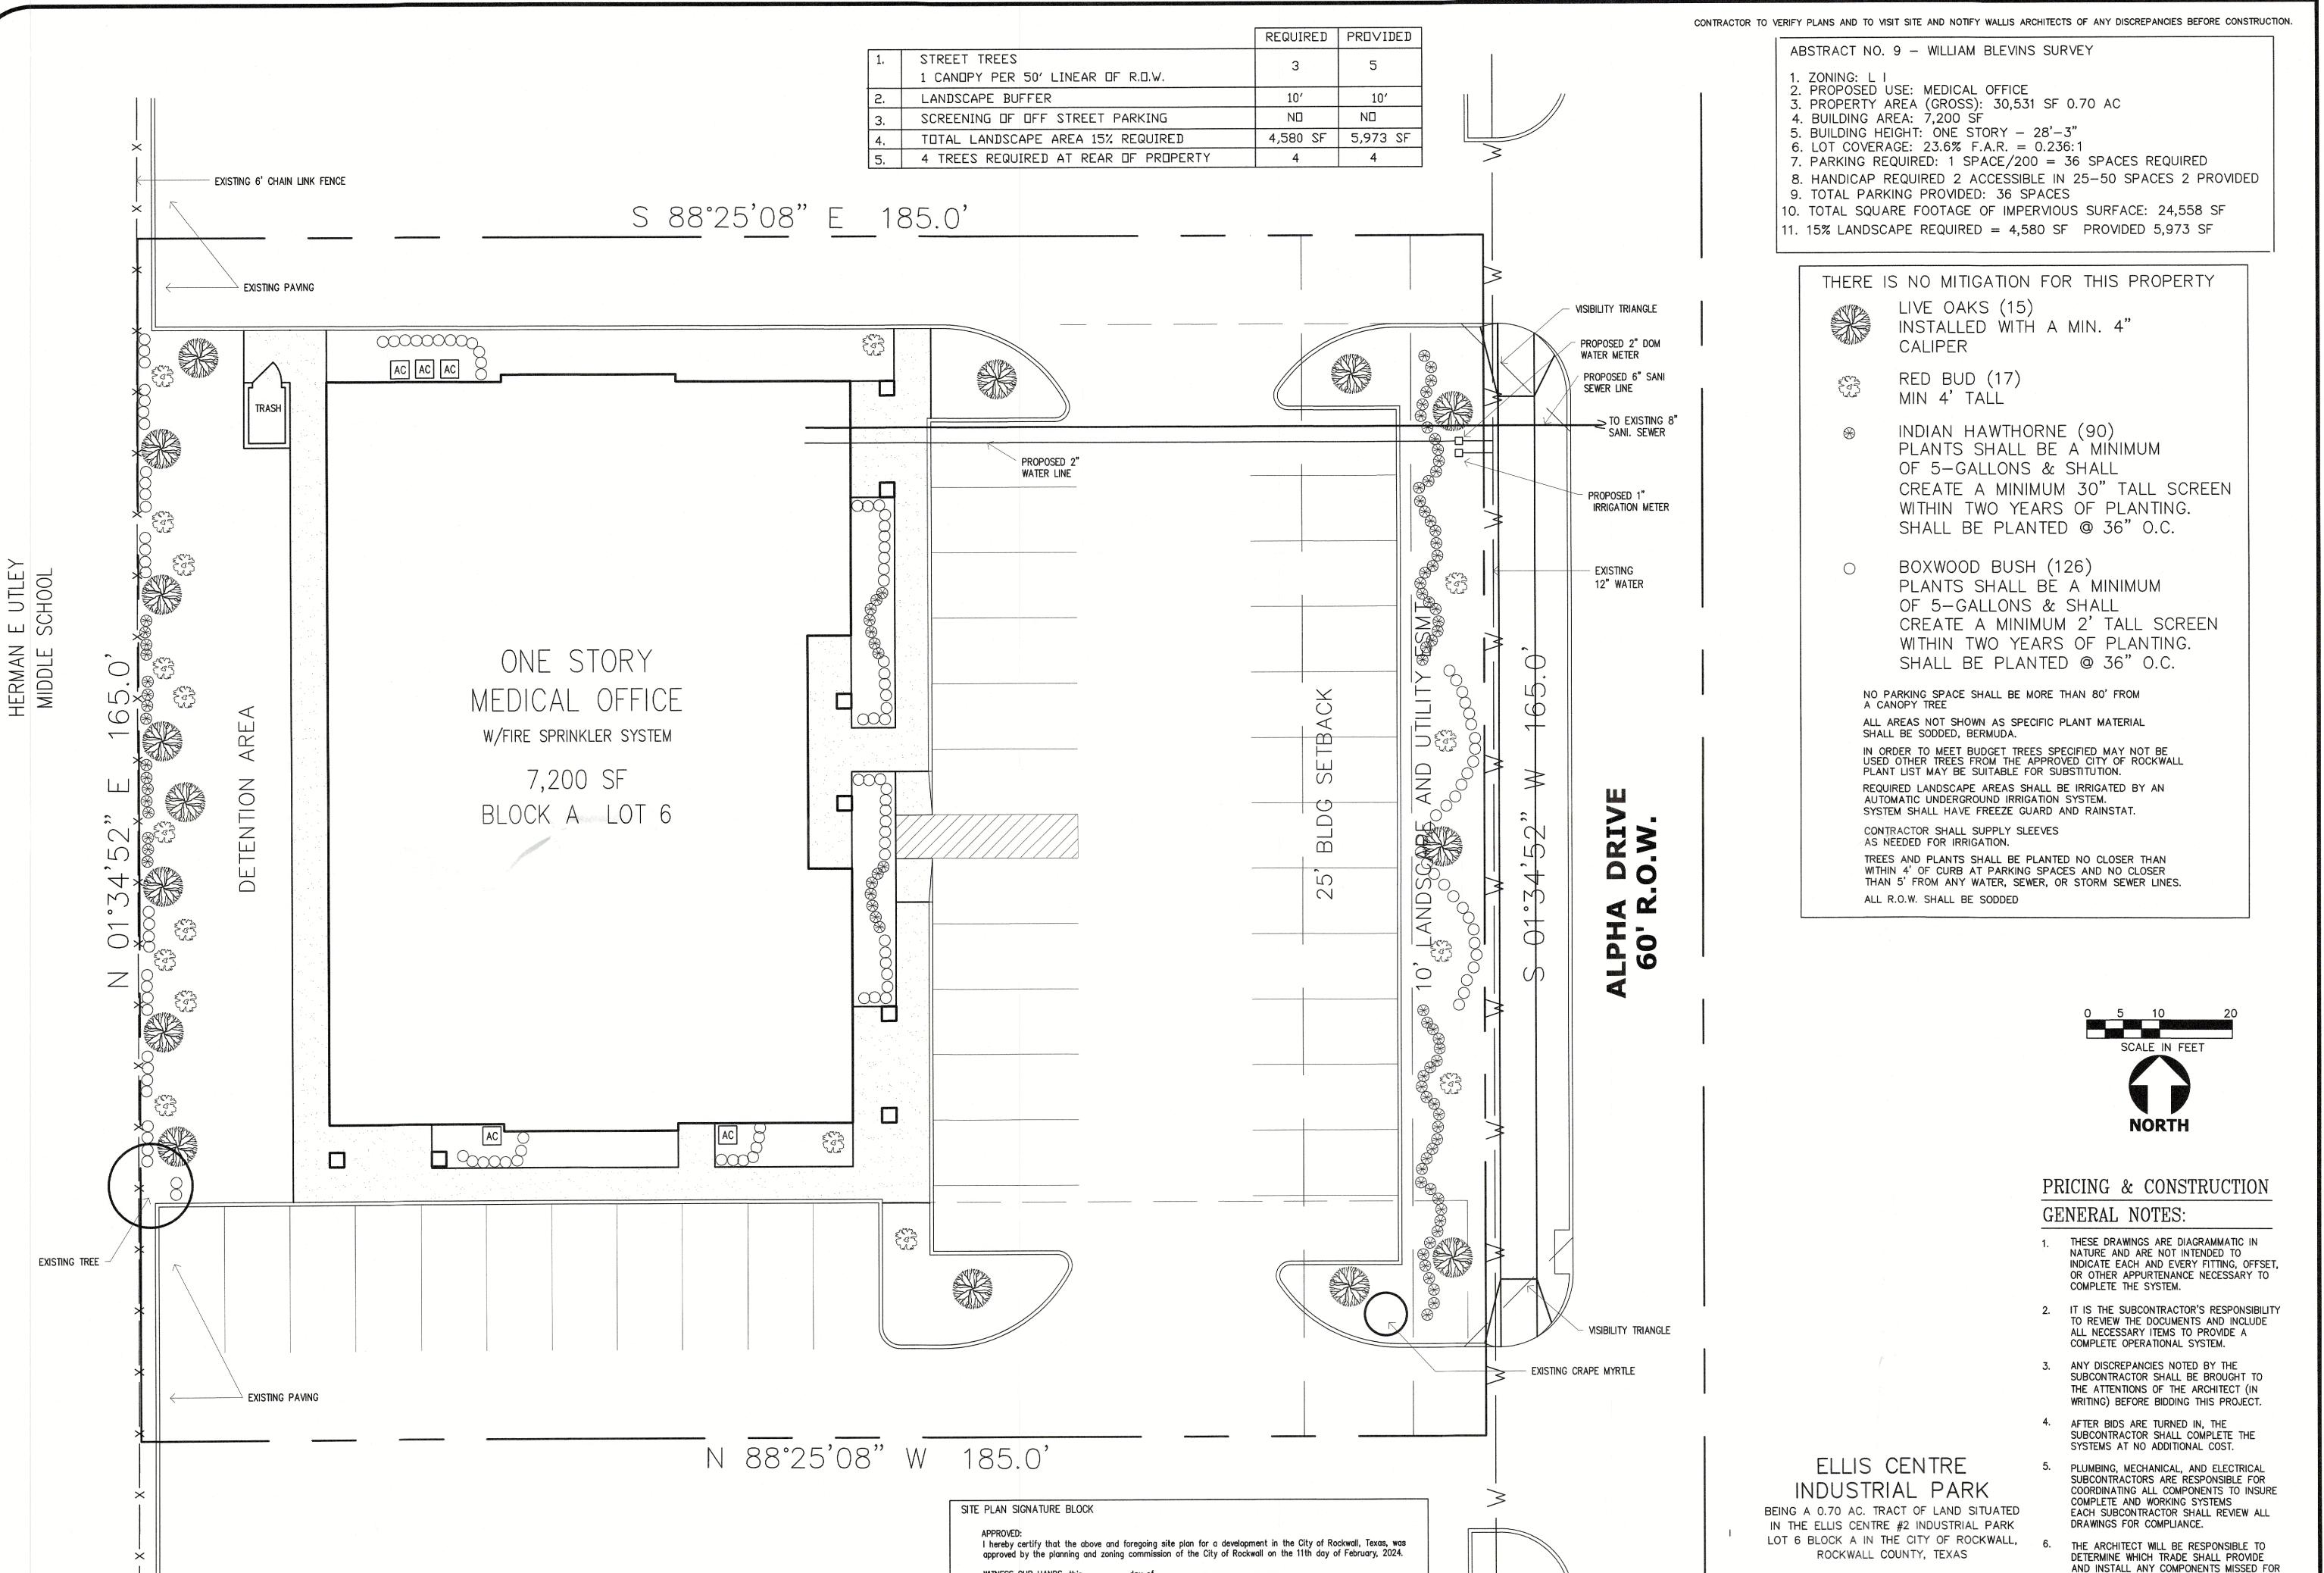

WORKING SYSTEMS AS NEEDED.

OWNER ADAT ESTATE LLC

482 ARCADIA WAY ROCKWALL, TEXAS 75087

CASE #SP2020-010

© COPYRIGHT 2022 WALLIS ARCHITECTS

ABSTRACT NO. 9 - WILLIAM BLEVINS SURVEY

5. BUILDING HEIGHT: ONE STORY - 28'-3"

7. PARKING REQUIRED: 1 SPACE/200 = 36 SPACES REQUIRED

8. HANDICAP REQUIRED 2 ACCESSIBLE IN 25-50 SPACES 2 PROVIDED

10. TOTAL SQUARE FOOTAGE OF IMPERVIOUS SURFACE: 24,558 SF

I hereby certify that the above and foregoing site plan for a development in the City of Rockwall, Texas, was approved by the planning and zoning commission of the City of Rockwall on the 11th day of February, 2024.

## PRICING & CONSTRUCTION GENERAL NOTES:

- THESE DRAWINGS ARE DIAGRAMMATIC IN NATURE AND ARE NOT INTENDED TO INDICATE EACH AND EVERY FITTING, OFFSET, OR OTHER APPURTENANCE NECESSARY TO COMPLETE THE SYSTEM.
- IT IS THE SUBCONTRACTOR'S RESPONSIBILITY TO REVIEW THE DOCUMENTS AND INCLUDE ALL NECESSARY ITEMS TO PROVIDE A COMPLETE OPERATIONAL SYSTEM.
- ANY DISCREPANCIES NOTED BY THE SUBCONTRACTOR SHALL BE BROUGHT TO THE ATTENTIONS OF THE ARCHITECT (IN WRITING) BEFORE BIDDING THIS PROJECT.
- 4. AFTER BIDS ARE TURNED IN, THE SUBCONTRACTOR SHALL COMPLETE THE SYSTEMS AT NO ADDITIONAL COST.
- PLUMBING, MECHANICAL, AND ELECTRICAL SUBCONTRACTORS ARE RESPONSIBLE FOR COORDINATING ALL COMPONENTS TO INSURE COMPLETE AND WORKING SYSTEMS EACH SUBCONTRACTOR SHALL REVIEW ALL DRAWINGS FOR COMPLIANCE.
- THE ARCHITECT WILL BE RESPONSIBLE TO DETERMINE WHICH TRADE SHALL PROVIDE AND INSTALL ANY COMPONENTS MISSED FOR WORKING SYSTEMS AS NEEDED.