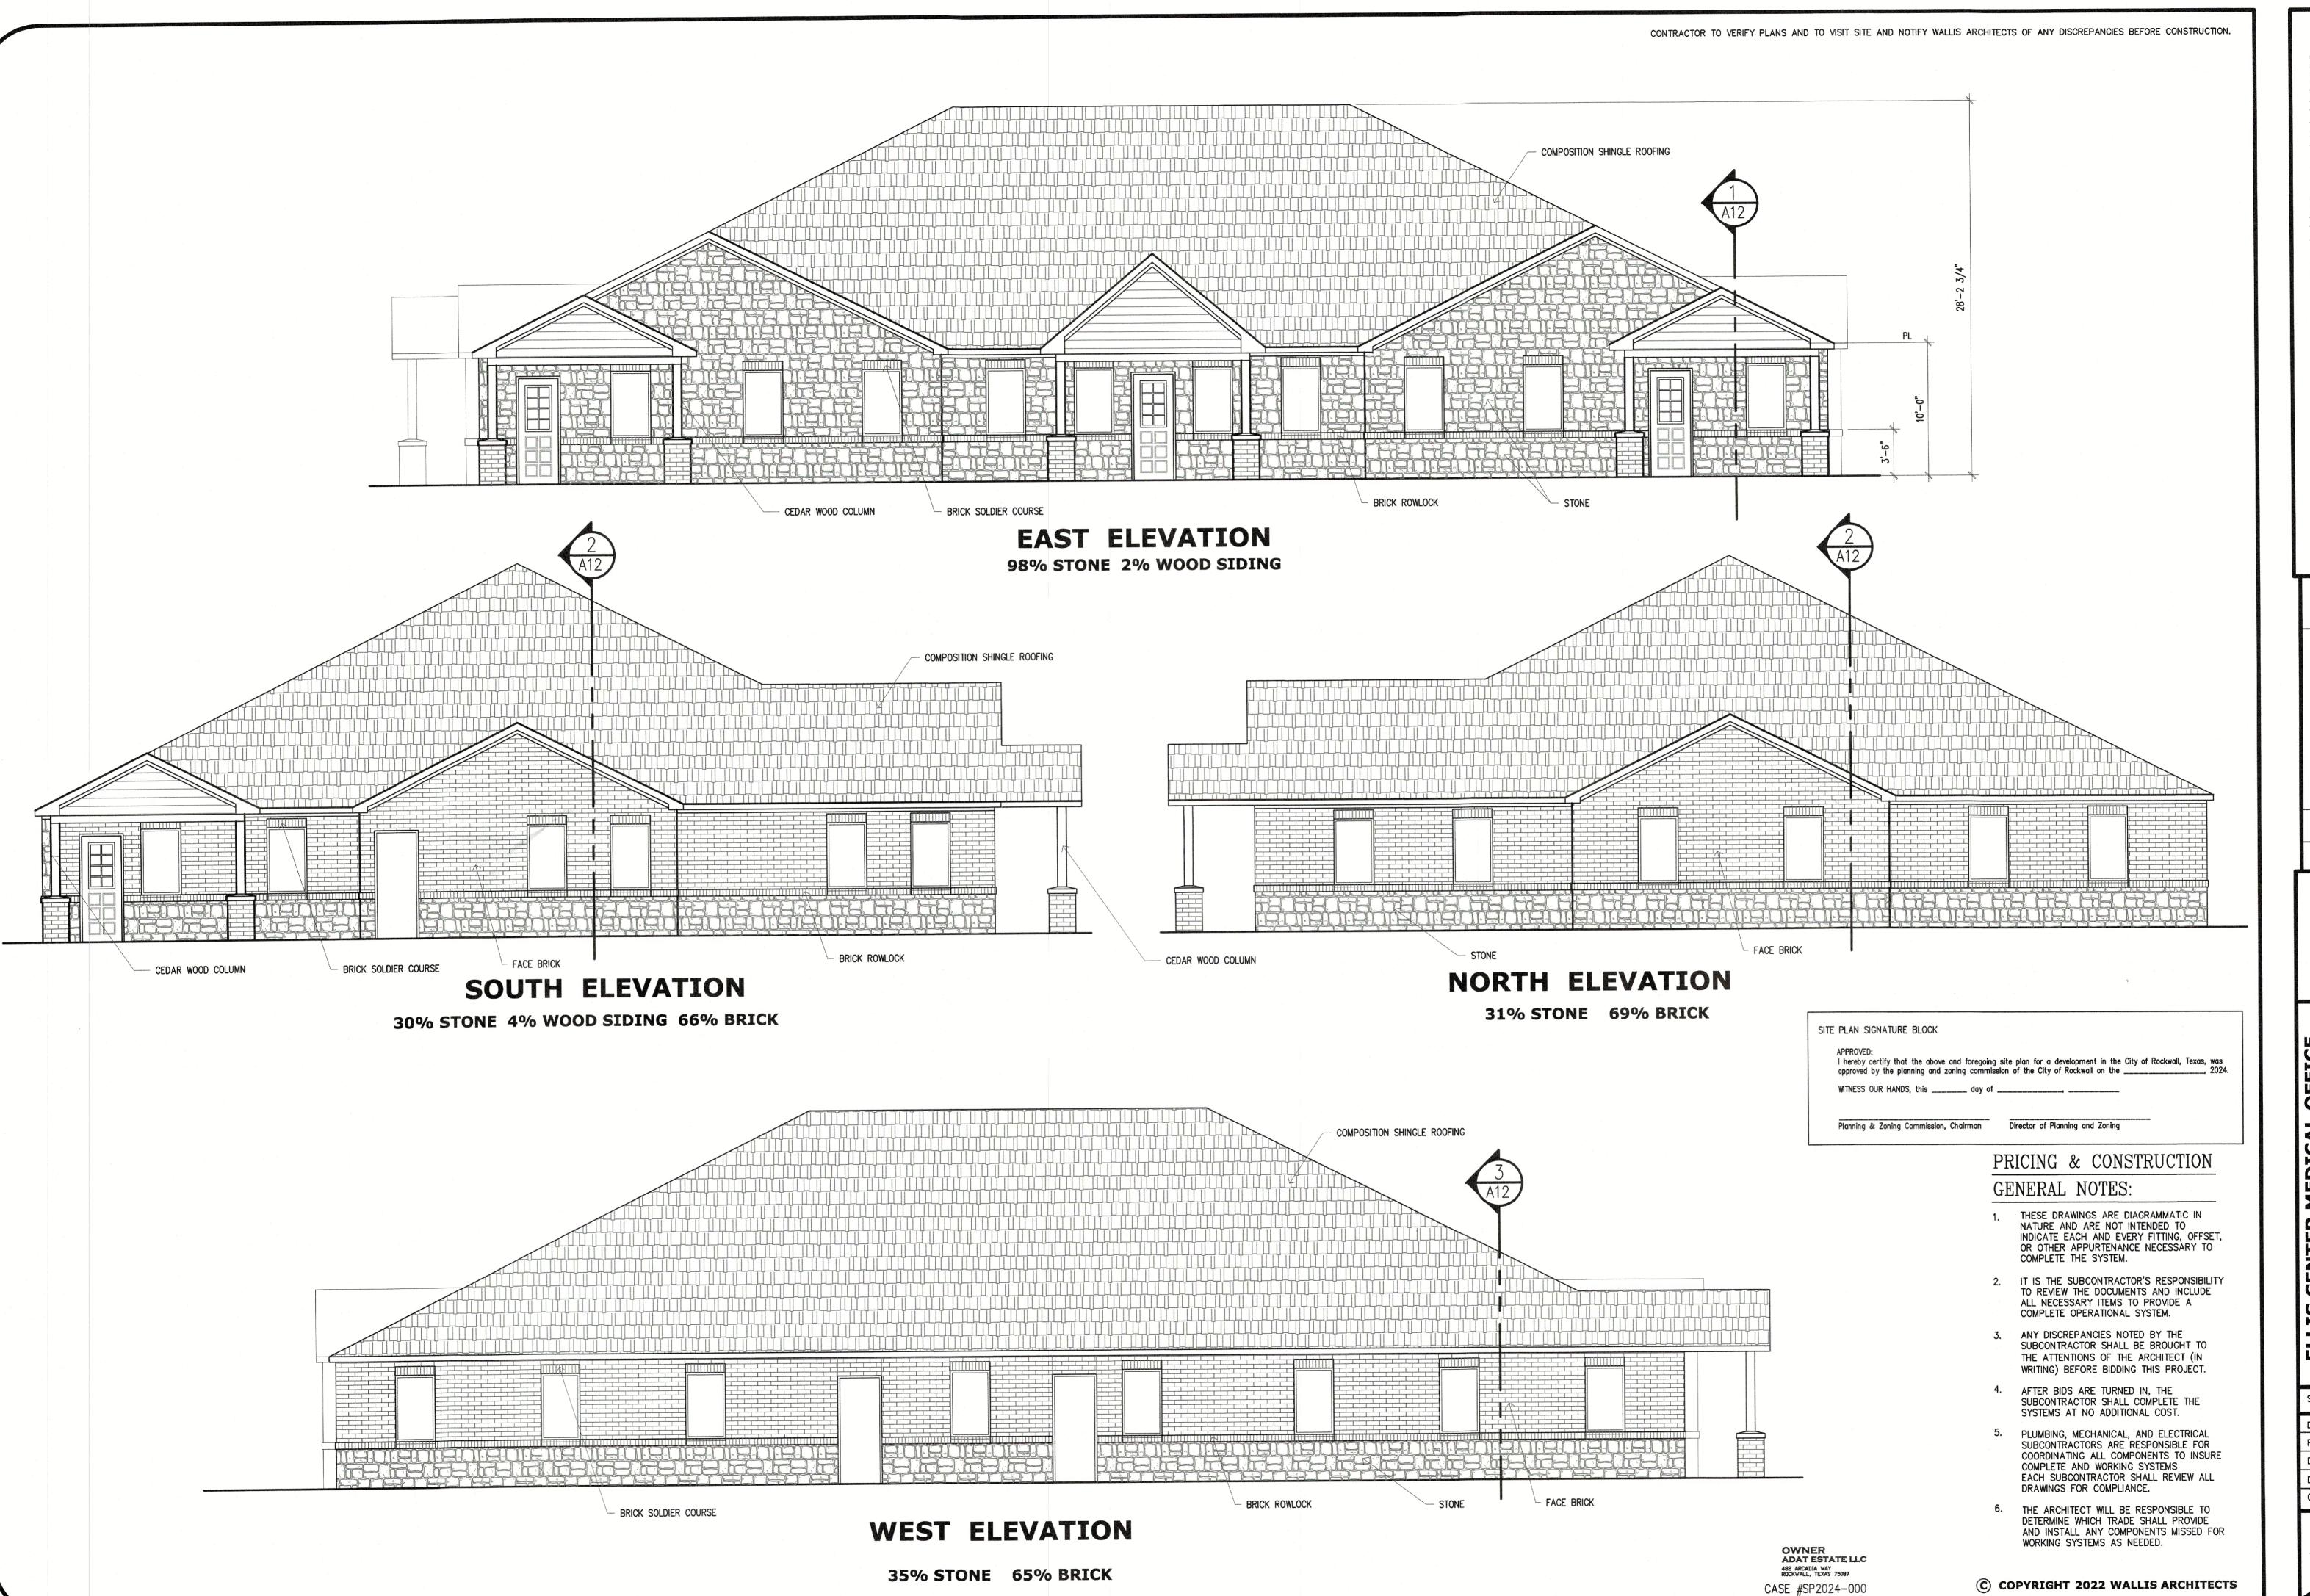

© COPYRIGHT 2022 WALLIS ARCHITECTS

CENTER MEDICAL OFFICE ROCKWALL, TEXAS

ELLIS Scale: 1" = 10'-0"

Date: 2/16/2024 Project No.: 200204 Designed: GW

Checked: GW SHEET AP1

Drawn: GW