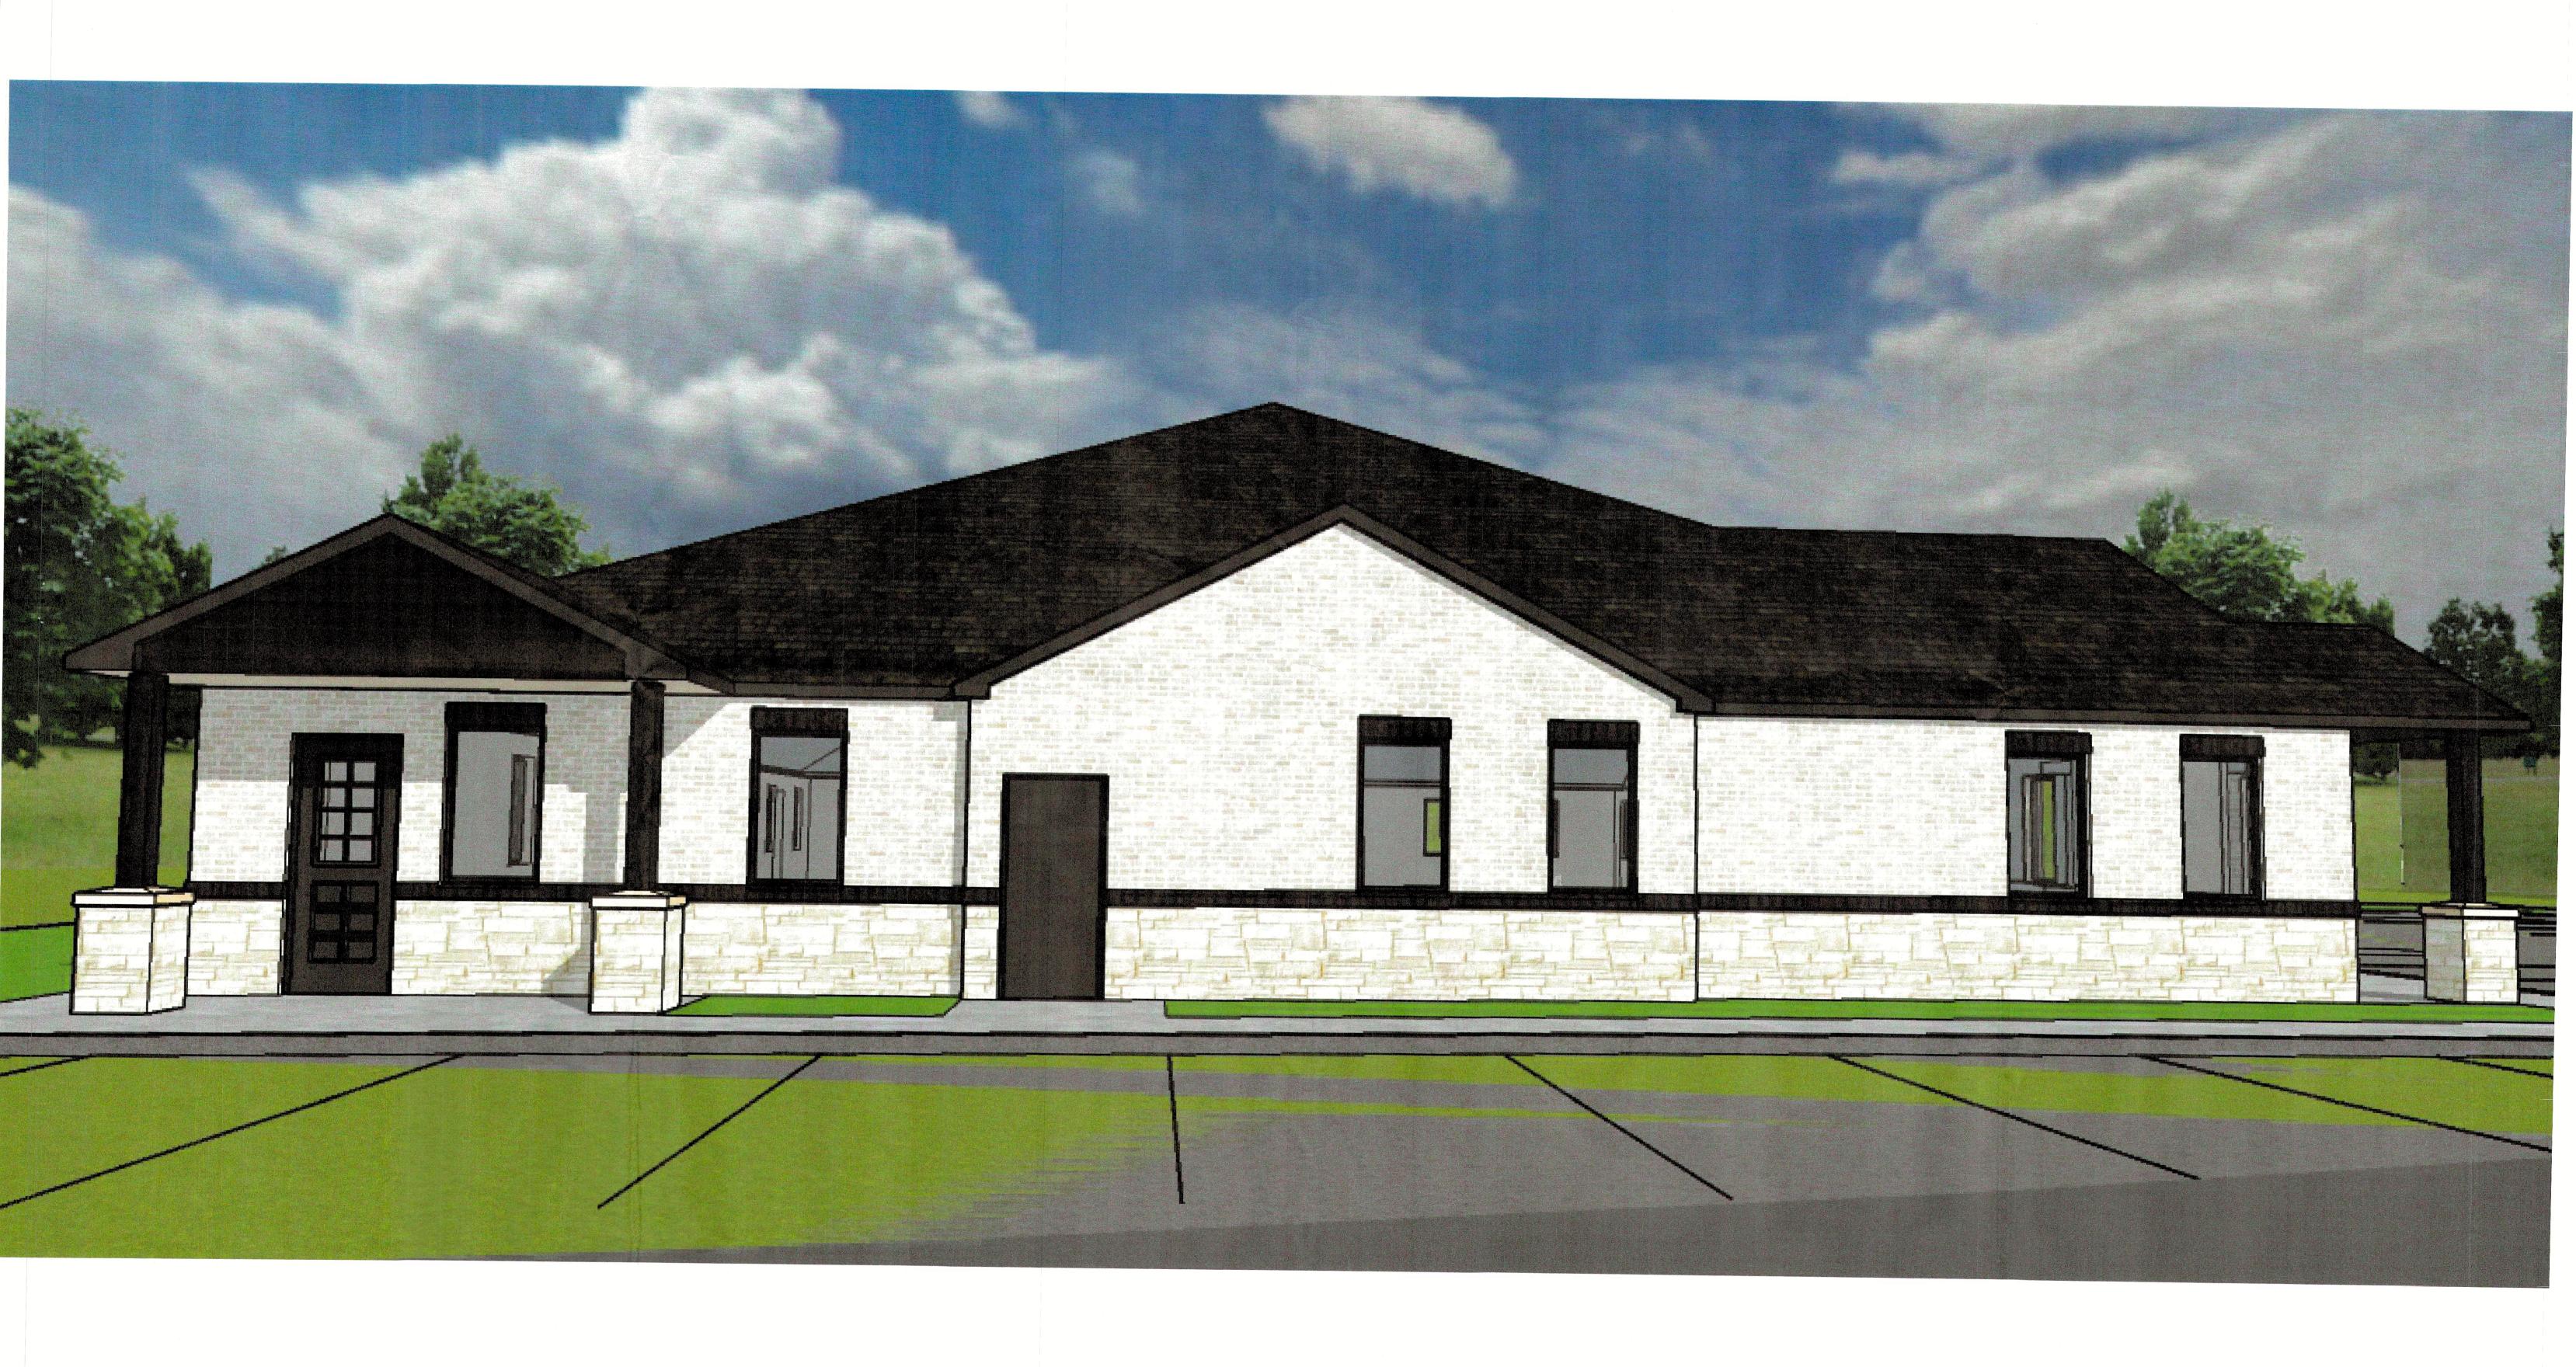

CENTER MEDICAL OFFICI ROCKWALL, TEXAS

Scale: 1'' = 10' - 0''Date: 2/16/2024

Project No.: 200204 Designed: GW Drawn: GW Checked: GW

SHEET

SOL

3/16" = 1'-0"

2/16/2024 Project No.: 200204 Designed: GW

Drawn: GW Checked: GW