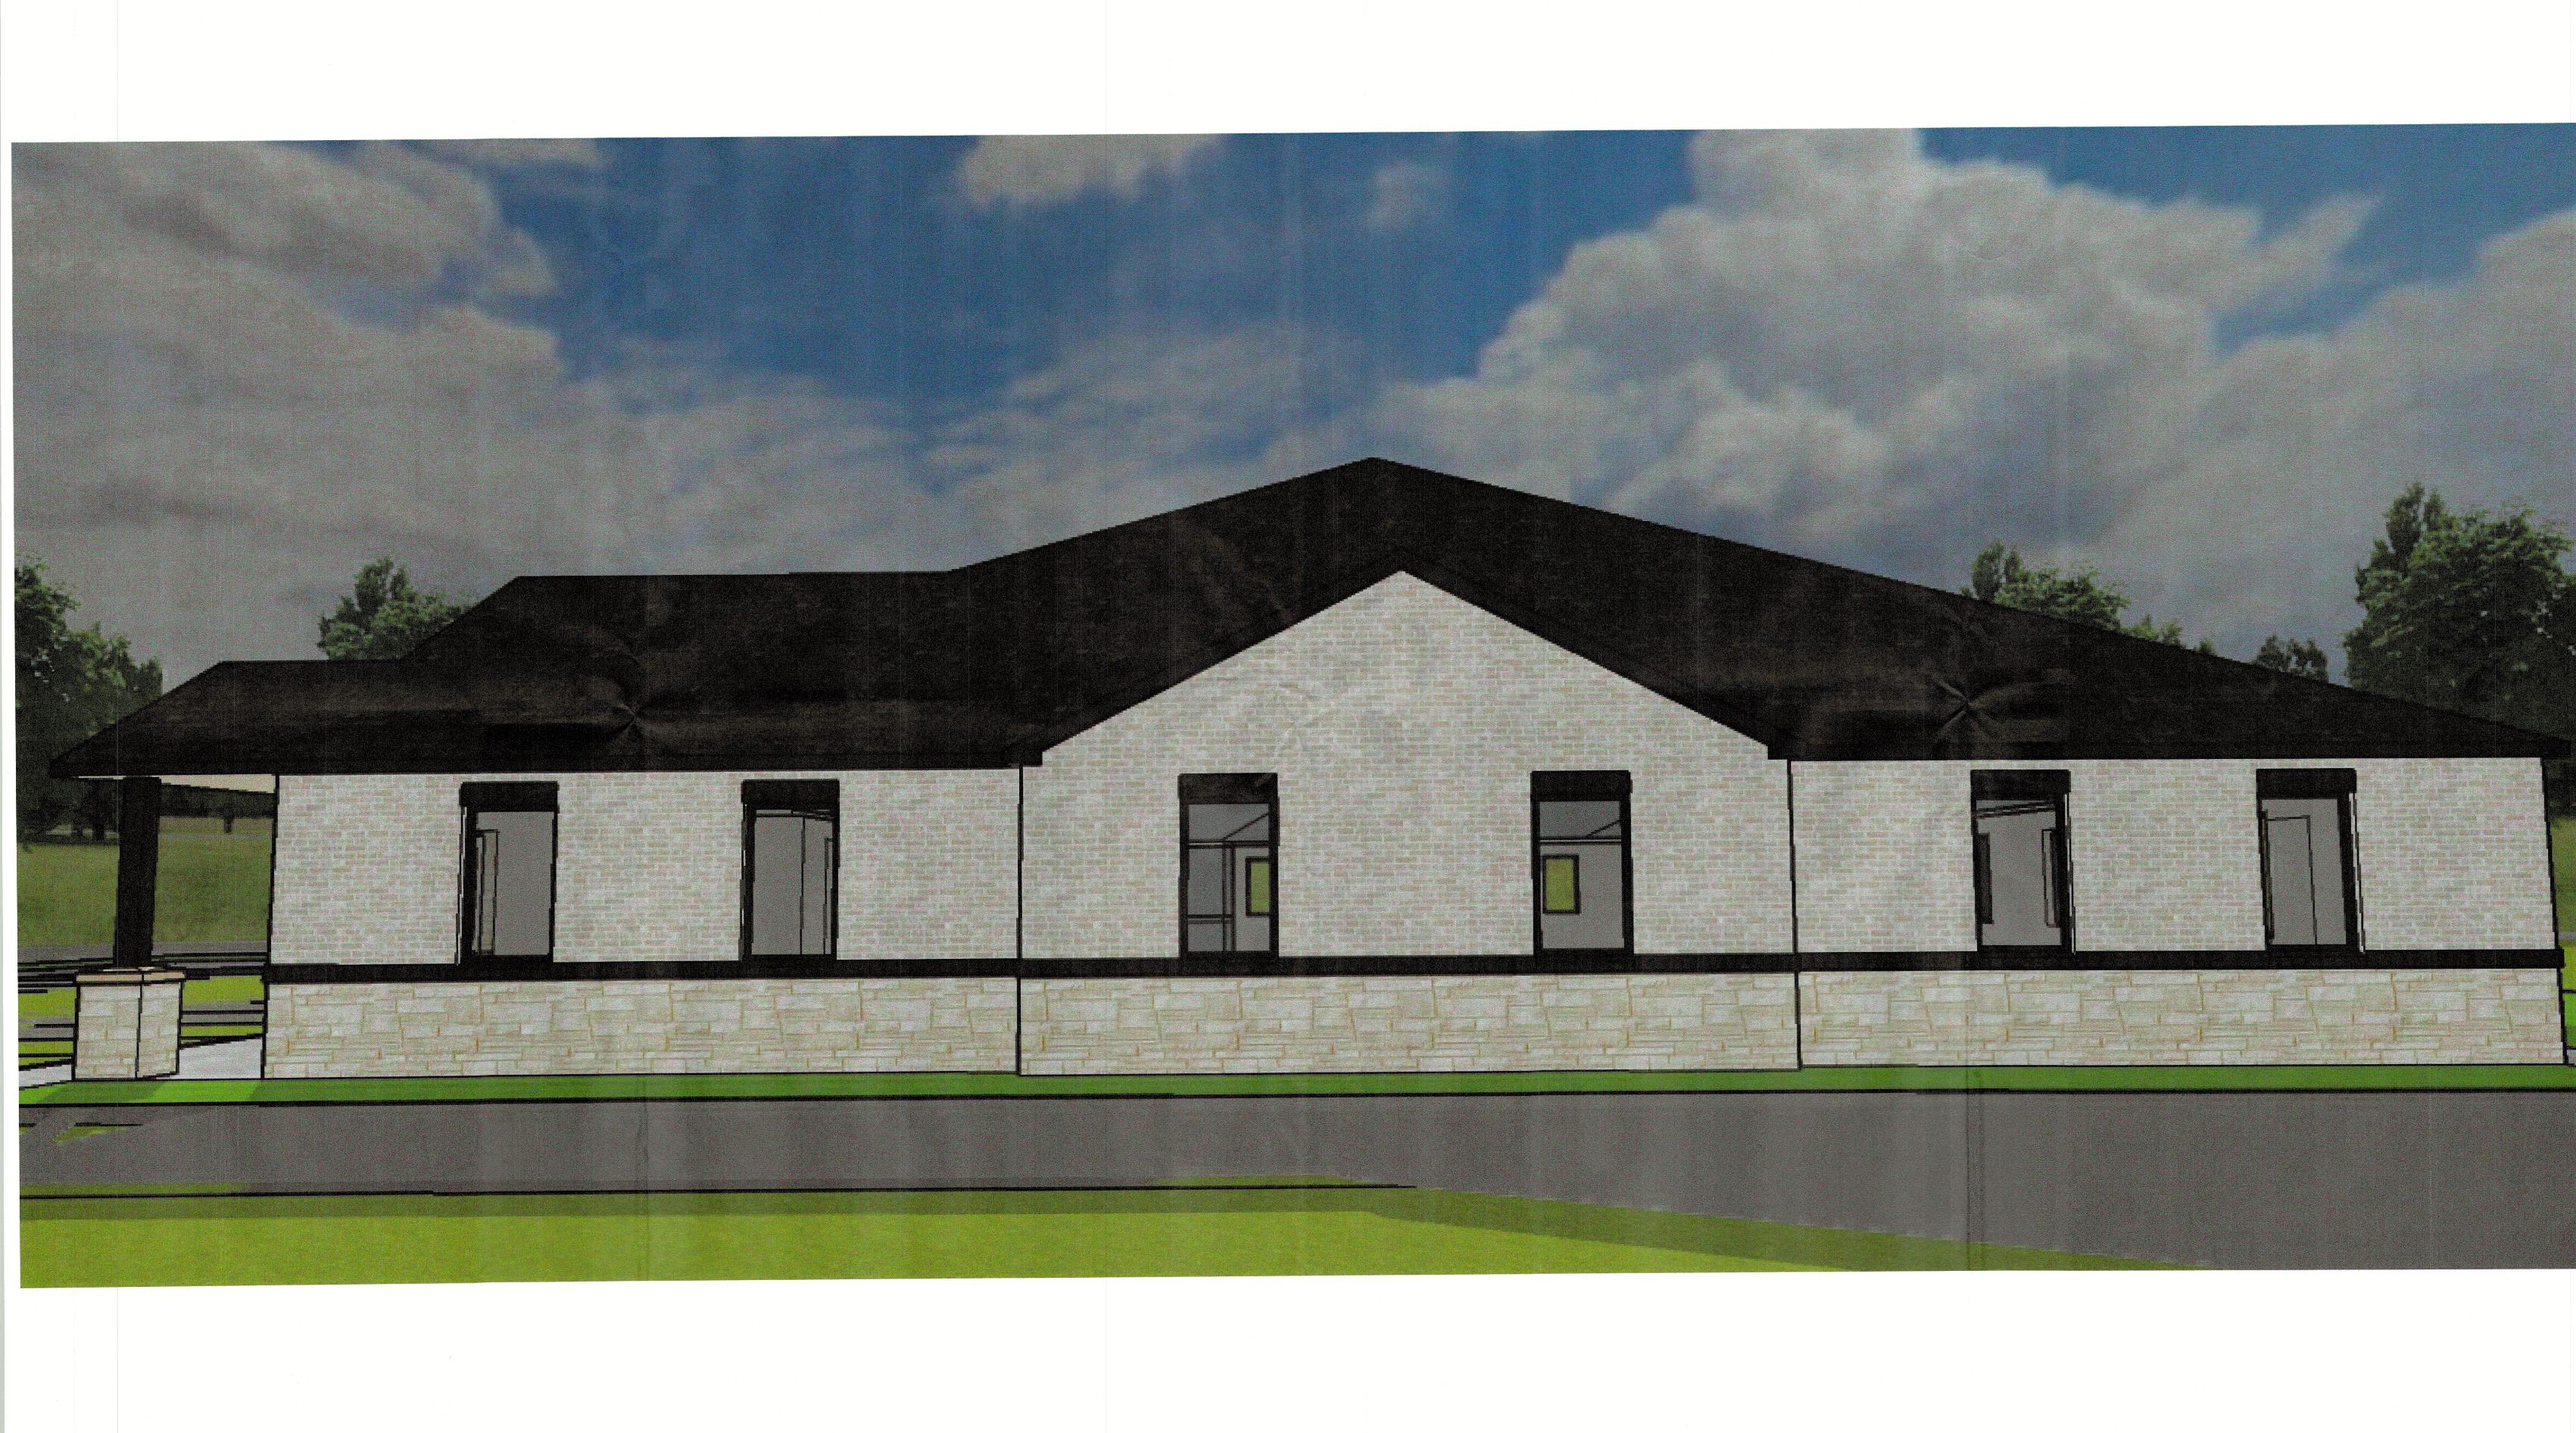

CENTER MEDICAL OFFICI ROCKWALL, TEXAS

Scale: 1'' = 10' - 0''Date: 2/16/2024

Project No.: 200204 Designed: GW Drawn: GW Checked: GW

SHEET

SOL

3/16" = 1'-0"

2/16/2024 Project No.: 200204 Designed: GW

Drawn: GW Checked: GW