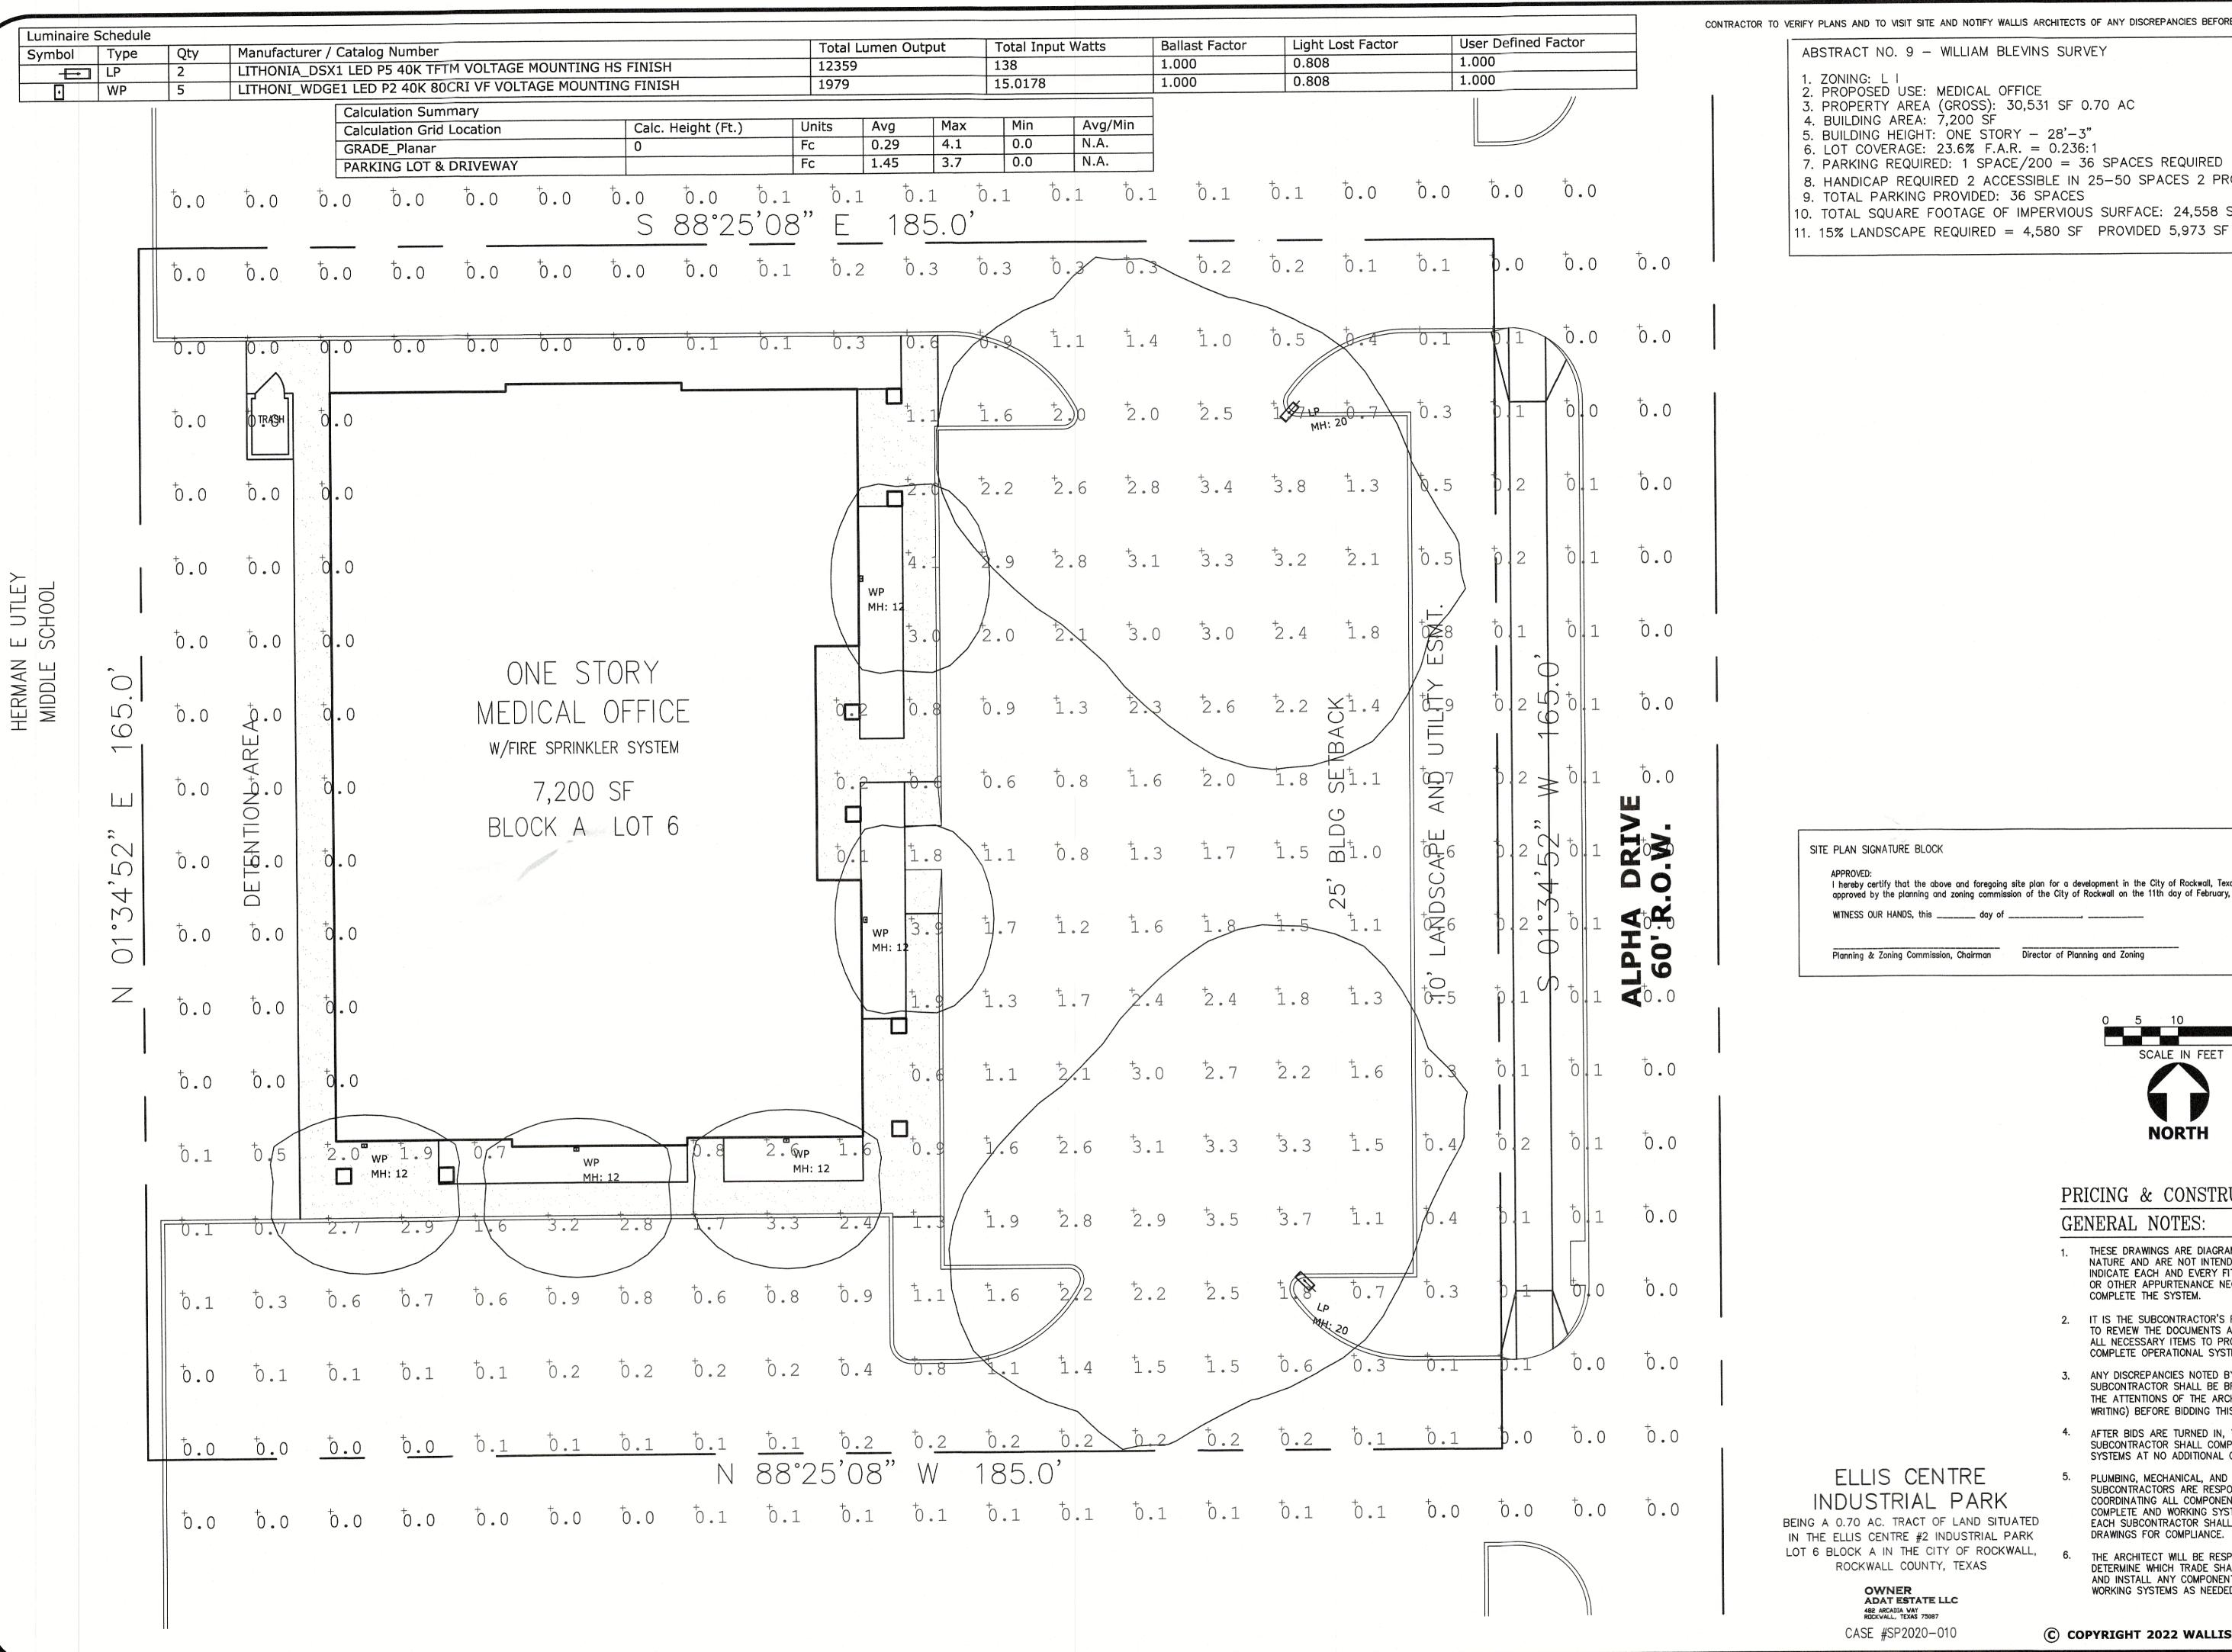

WORKING SYSTEMS AS NEEDED.

OWNER ADAT ESTATE LLC

482 ARCADIA WAY ROCKWALL, TEXAS 75087

CASE #SP2020-010

© COPYRIGHT 2022 WALLIS ARCHITECTS

ABSTRACT NO. 9 - WILLIAM BLEVINS SURVEY

5. BUILDING HEIGHT: ONE STORY - 28'-3"

7. PARKING REQUIRED: 1 SPACE/200 = 36 SPACES REQUIRED

8. HANDICAP REQUIRED 2 ACCESSIBLE IN 25-50 SPACES 2 PROVIDED

10. TOTAL SQUARE FOOTAGE OF IMPERVIOUS SURFACE: 24,558 SF

I hereby certify that the above and foregoing site plan for a development in the City of Rockwall, Texas, was approved by the planning and zoning commission of the City of Rockwall on the 11th day of February, 2024.