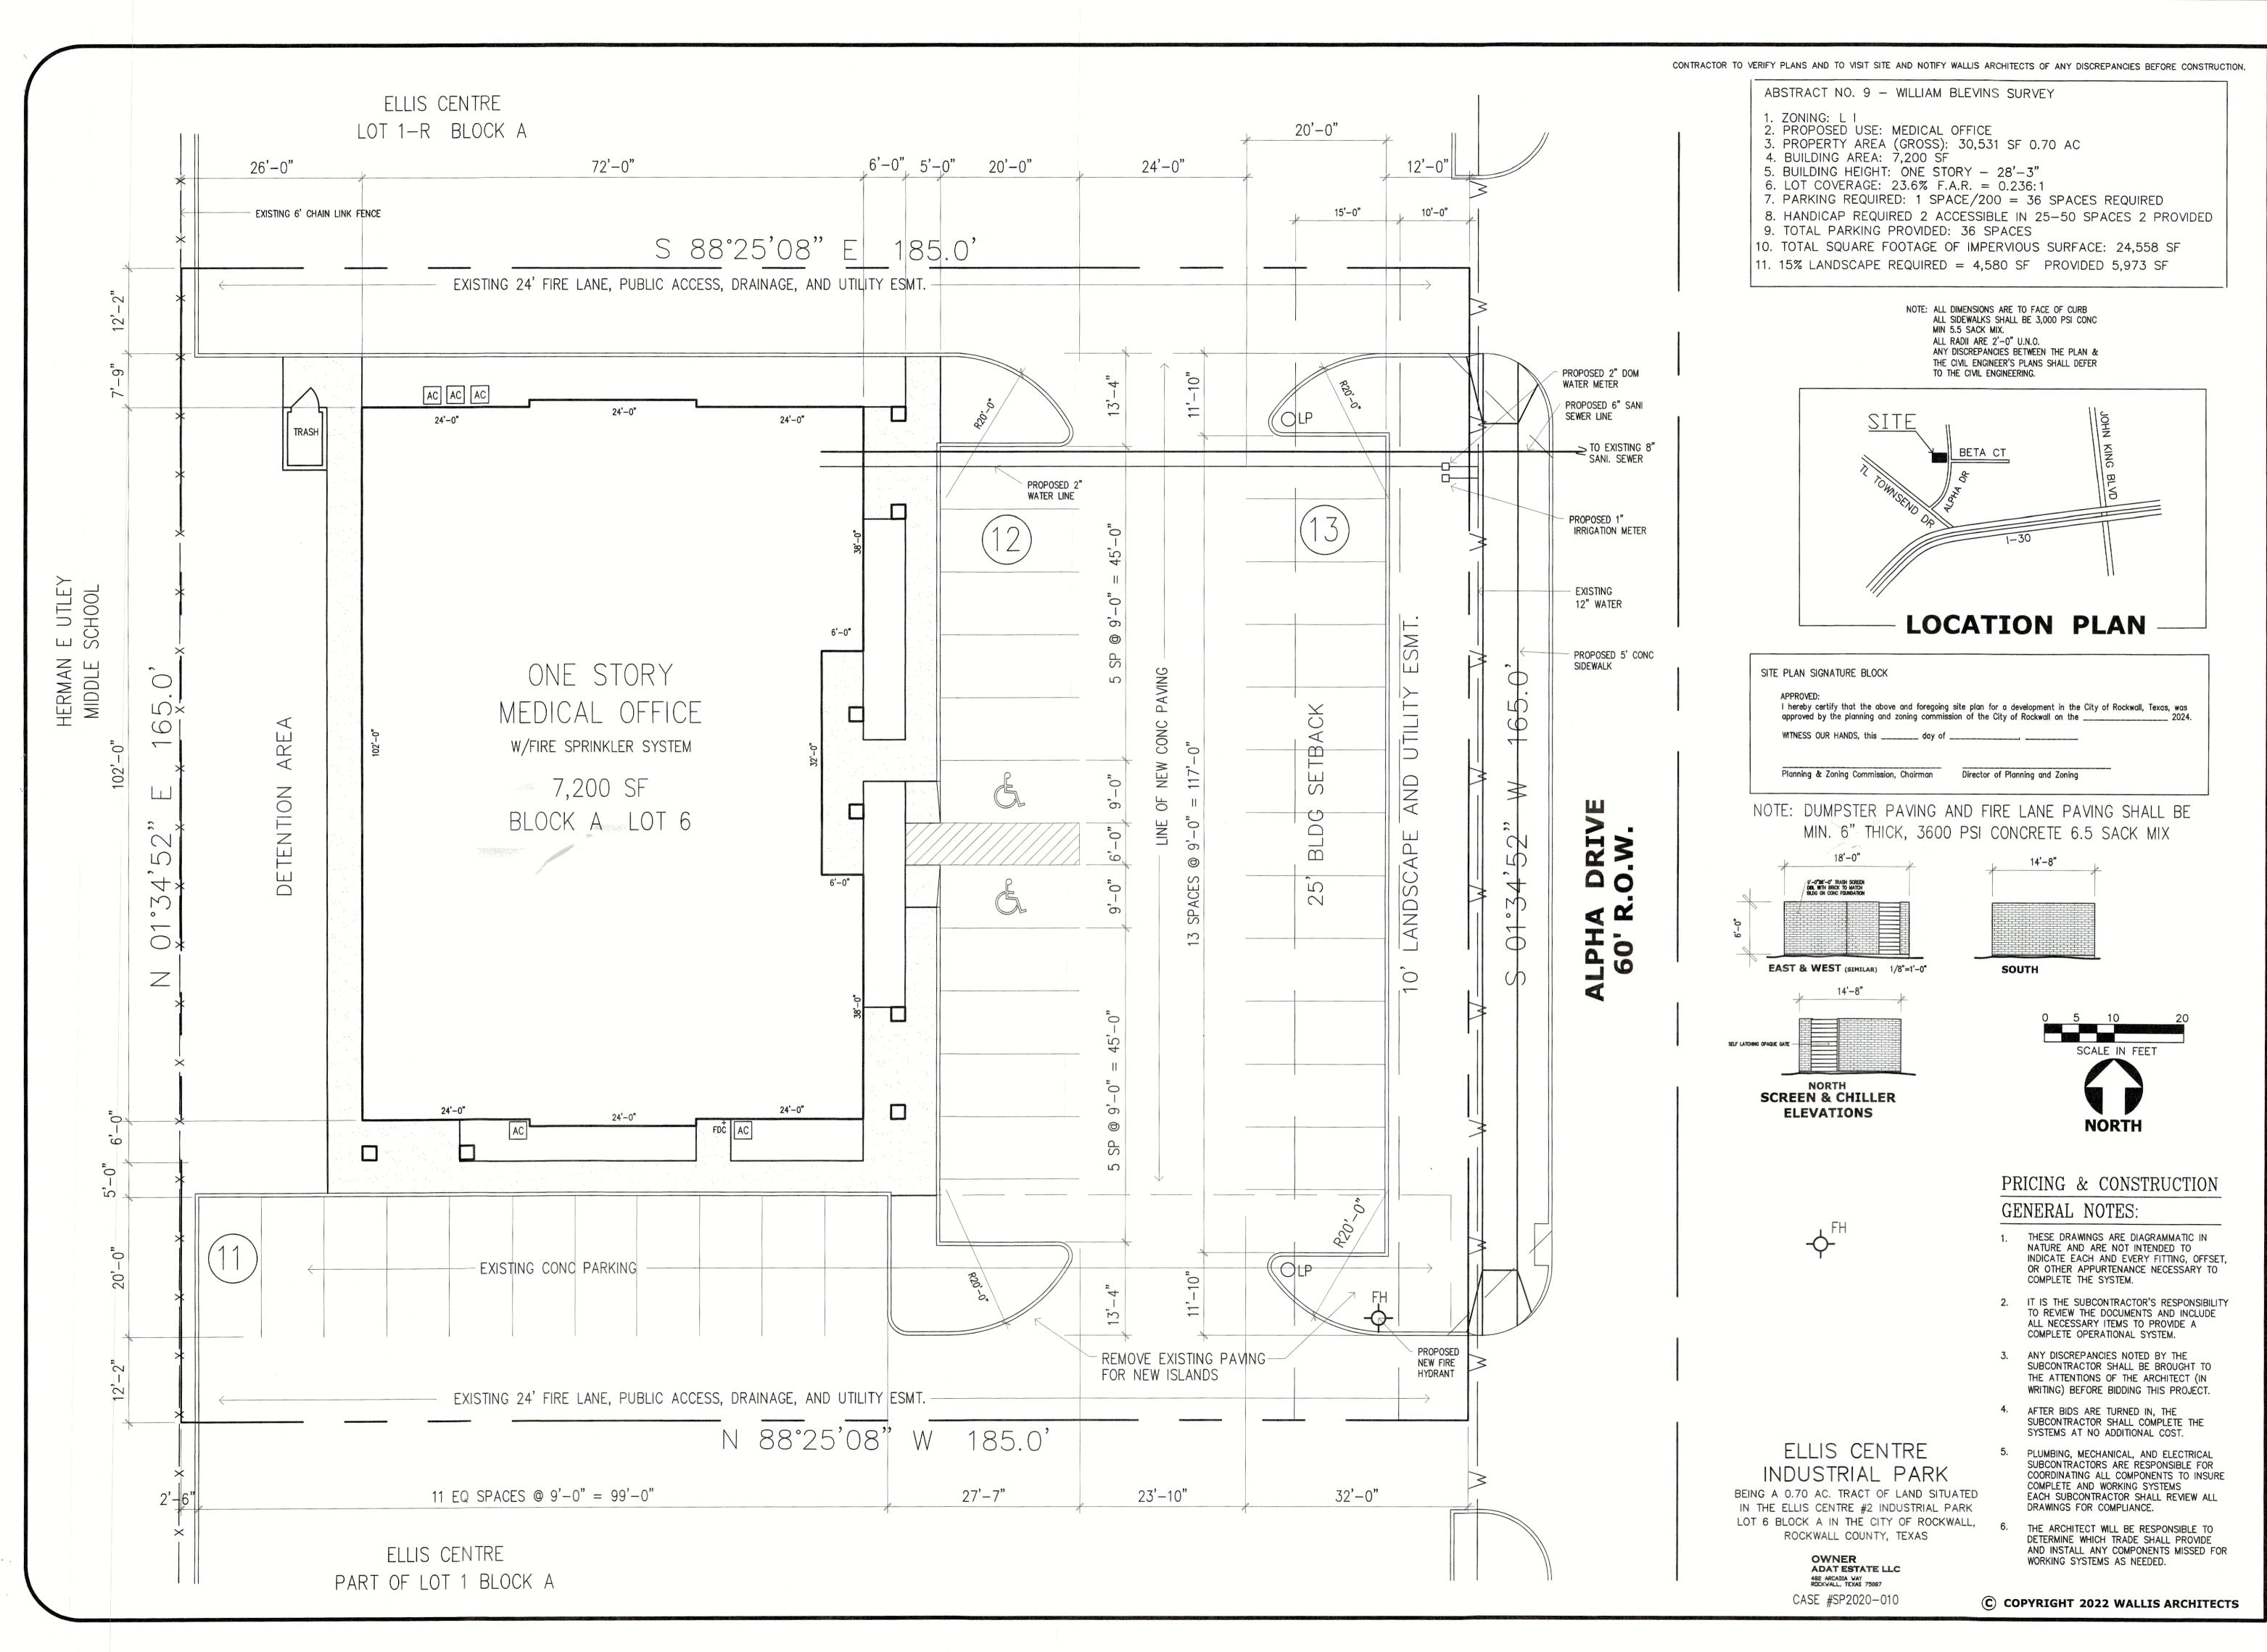

WORKING SYSTEMS AS NEEDED.

OWNER ADAT ESTATE LLC

482 ARCADIA WAY ROCKWALL, TEXAS 75087

CASE #SP2020-010

© COPYRIGHT 2022 WALLIS ARCHITECTS

ABSTRACT NO. 9 - WILLIAM BLEVINS SURVEY

5. BUILDING HEIGHT: ONE STORY - 28'-3"

7. PARKING REQUIRED: 1 SPACE/200 = 36 SPACES REQUIRED

8. HANDICAP REQUIRED 2 ACCESSIBLE IN 25-50 SPACES 2 PROVIDED

10. TOTAL SQUARE FOOTAGE OF IMPERVIOUS SURFACE: 24,558 SF

I hereby certify that the above and foregoing site plan for a development in the City of Rockwall, Texas, was approved by the planning and zoning commission of the City of Rockwall on the 11th day of February, 2024.