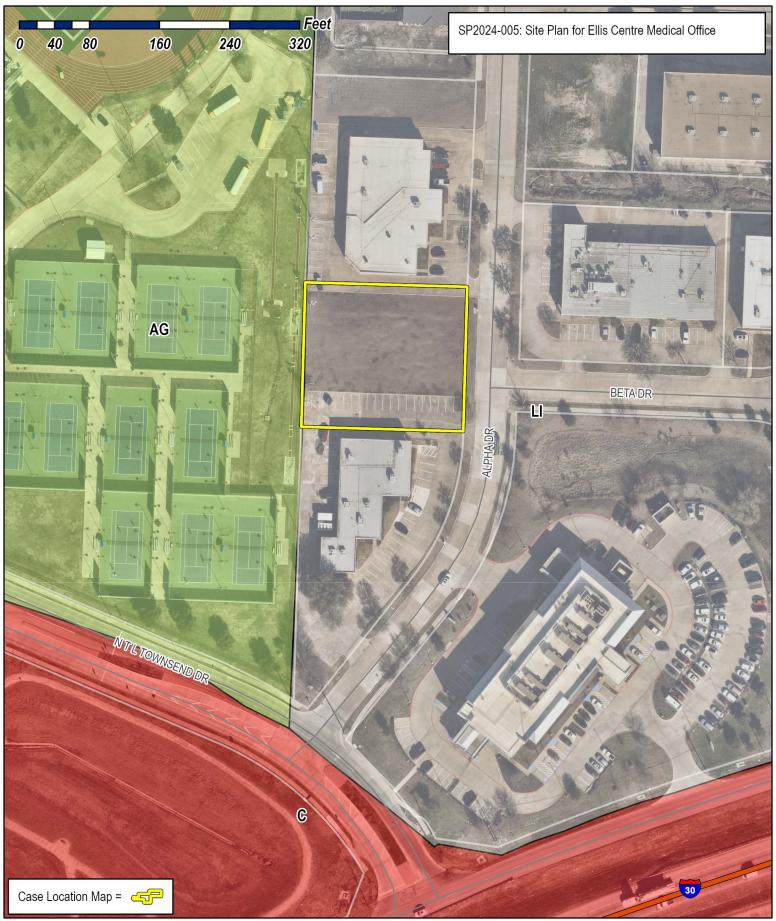

City of Rockwall
Planning & Zoning Department
385 S. Goliad Street
Rockwall, Texas 75087
(P): (972) 771-7745
(W): www.rockwall.com

The City of Rockwall GIS maps are continually under development and therefore subject to change without notice. While we endeavor to provide timely and accurate information, we make no guarantees. The City of Rockwall makes no warranty, express or implied, including warranties of merchantability and fitness for a particular purpose. Use of the information is the sole responsibility of the user.