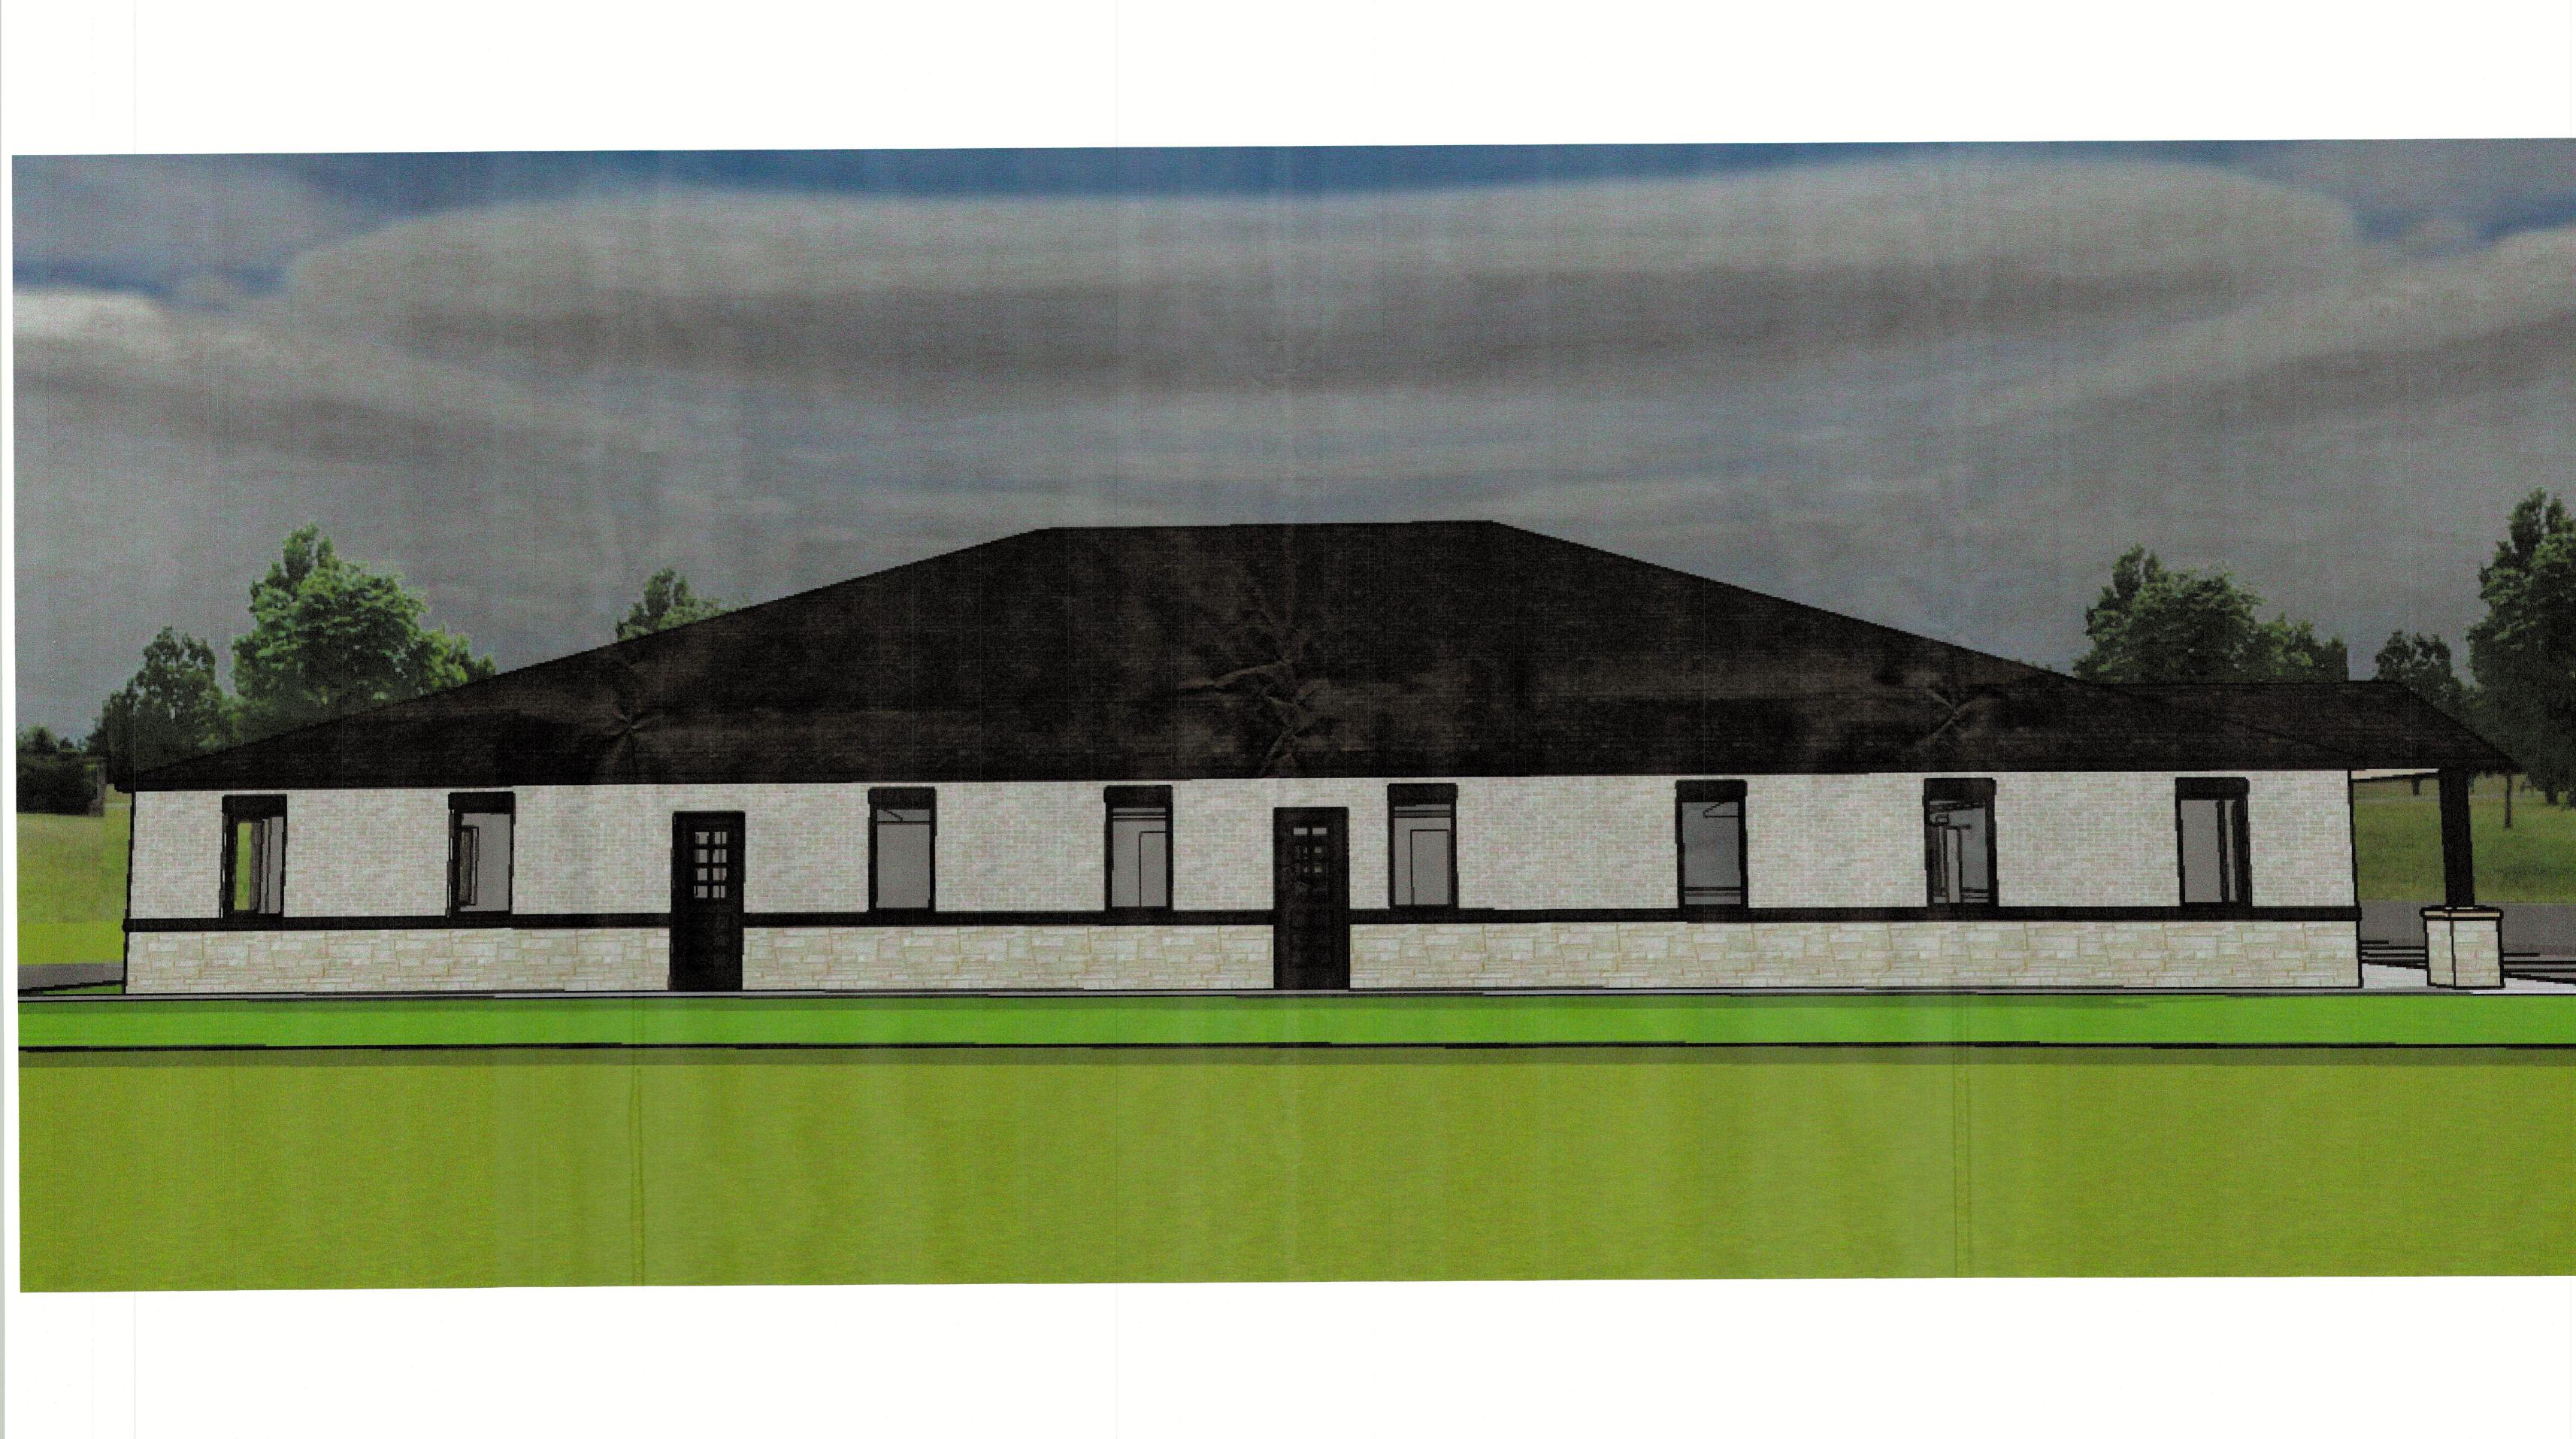

CENTER MEDICAL OFFICI ROCKWALL, TEXAS

Scale: 1'' = 10' - 0''Date: 2/16/2024

Project No.: 200204 Designed: GW Drawn: GW Checked: GW

SHEET

SOL

3/16" = 1'-0"

2/16/2024 Project No.: 200204 Designed: GW

Drawn: GW Checked: GW