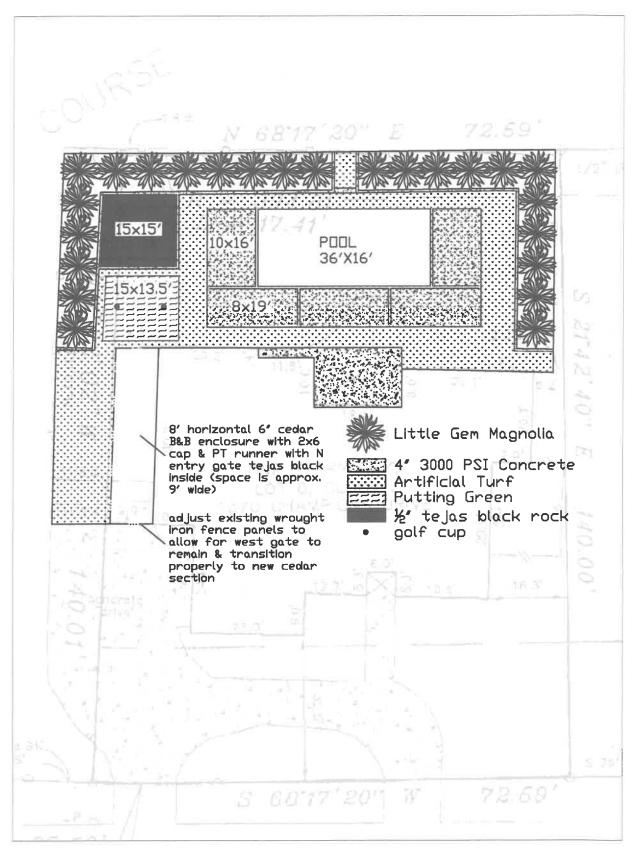

### 1370 Champions Drive Rockwall, Tx. 75087 New Backyard Landscape

SCALE - 1'' = 20'