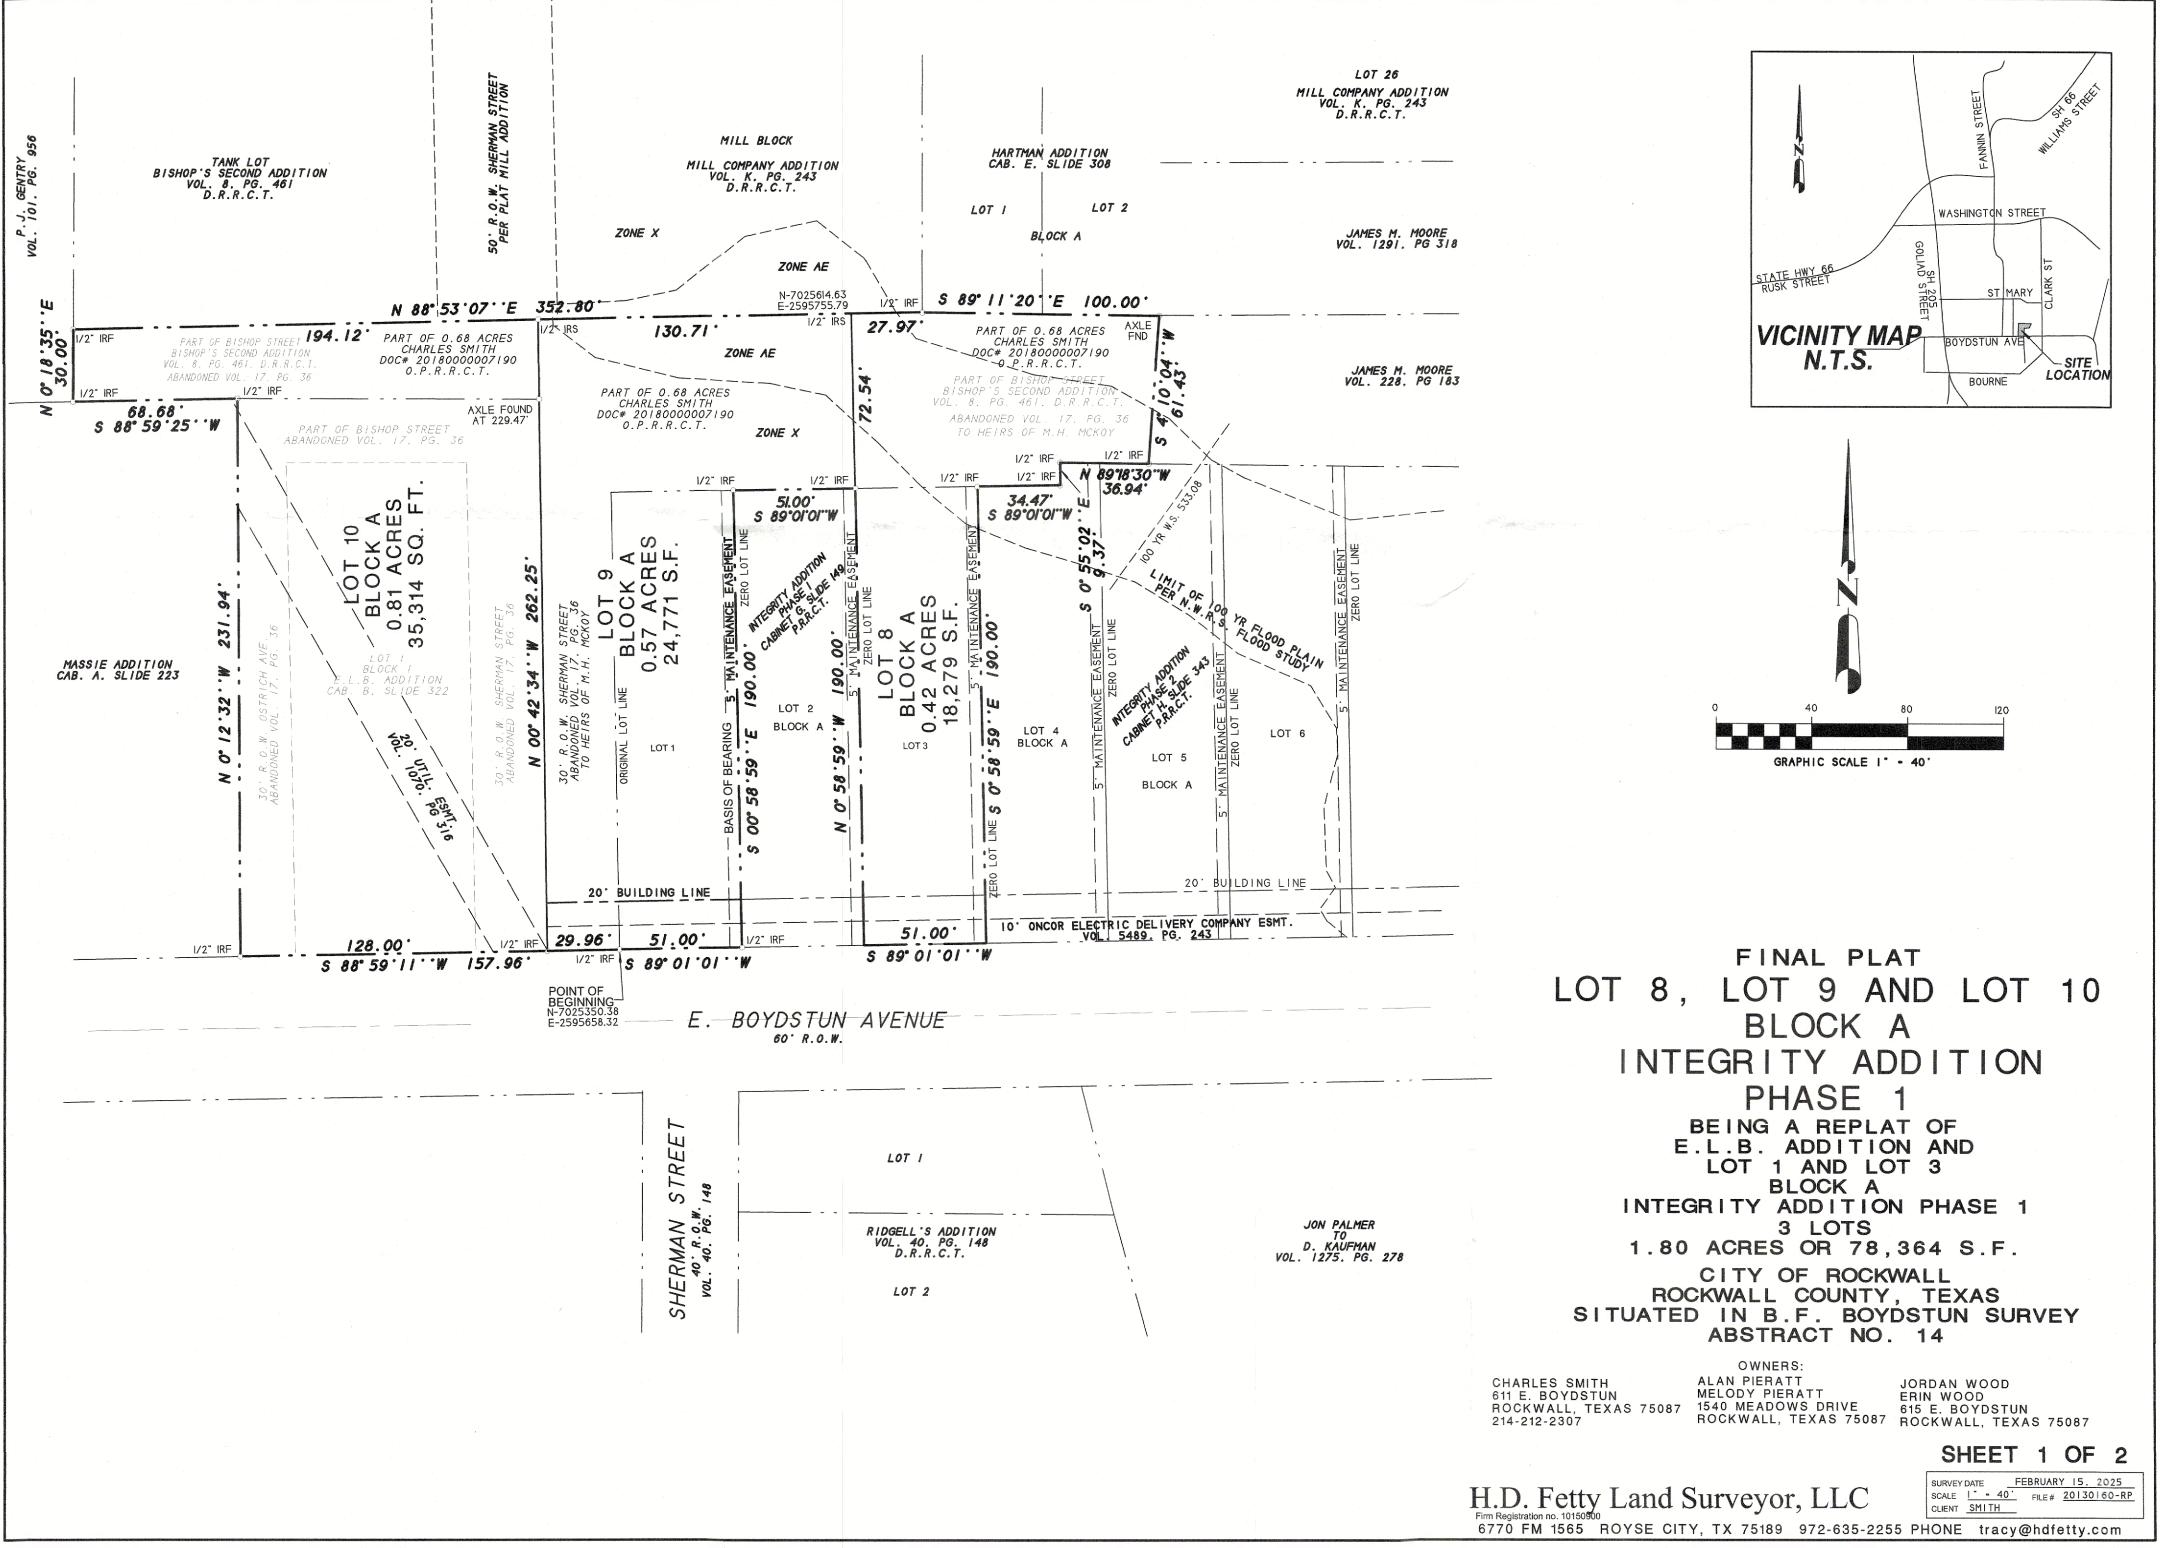

# OWNER'S CERTIFICATE (Public Dedication)

WHEREAS CHARLES SMITH, ALAN PIERATT, MELODY PIERATT, JORDAN WOOD AND ERIN WOOD BEING THE OWNERS OF A TRACT OF land in the B.F. BOYDSTUN SURVEY, ABSTRACT NO. 14, County of Rockwall, State of Texas, said tract being described as follows:

All that certain lot, tract or parcel of land situated in the B.F. BOYDSTUN SURVEY, ABSTRACT NO. 14, City of Rockwall, Rockwall County, Texas, and being all of that 0.68 acres tract of land as described in a Warranty deed to Charles Smith, as recorded in Document no. 20180000007190 of the Official Public Records of Rockwall County, Texas, and being all of Lot 1 and Lot 3, Block A, INTEGRITY ADDITION, an Addition to the City of Rockwall, Texas, according to the Plat thereof recorded in Cabinet G, Slide 149 of the Plat Records of Rockwall County, Texas, and being all of E.L.B. ADDITION, an Addition to the City of Rockwall, Texas, according to the Plat thereof recorded in Cabinet A, Slide 322, of the Plat Records of Rockwall County, Texas, and being more particularly described as follows:

BEGINNING at a 1/2" iron rod found for corner at in the north right-of-way line of Boydstun Avenue and at the southwest corner of said 0.68 acres Smith tract and at the southeast corner of E.L. B. Addition;

THENCE S. 88 deg. 59 min. 11 sec. W. along said right-of-way, a distance of 128.00 feet to a 1/2" iron rod found for corner at the southwest corner of E.L.B Addition;

THENCE N. 00 deg. 12 min. 32 sec. W. a distance of 231.94 feet to a 1/2" iron rod found for corner at the northwest corner of said E.L.B. Addition and in the south line of said 0.68 acres tract;

THENCE S. 88 deg. 59 min. 25 sec. W. a distance of 68.68 feet to a 1/2" iron rod found for corner;

THENCE N. 00 deg. 18 min. 35 sec. E. along the west line of said 0.68 acres Smith tract, a distance of 30.00 feet to a 1/2" iron rod with yellow plastic cap stamped "R.S.C.I. RPLS 5034" found for corner;

THENCE N. 88 deg. 53 min. 07 sec. E. a distance of 352.80 feet to a 1/2" iron rod found for corner; THENCE S. 89 deg. 11 min. 20 sec. E. a distance of 100.00 feet to an axle rod found for corner;

THENCE S. 04 deg. 10 min. 04 sec. W. a distance of 61.43 feet to a 1/2" iron rod found for corner at the southeast corner of said 0.68 acres;

THENCE N. 89 deg. 18 min. 30 sec. W. a distance of 36.94 feet to a 1/2" iron rod found for corner;

THENCE S. 00 deg. 01 min. 01 sec. W. a distance of 9.37 feet to a 1/2" iron rod found for corner;

THENCE S. 89 deg. 01 min. 01 sec. W. a distance of 34.47 feet to a 1/2" iron rod found for corner at the northeast of Lot 3, Block A, Integrity Addition;

THENCE S. 00 deg. 58 min. 59 sec. E. a distance of 190.00 feet to a 1/2" iron rod found for corner in the north right-of-way line of E. Boydtun Avenue;

THENCE S. 89 deg. 01 min. 01 sec. W. along said right-of-way line, a distance of 51.00 feet to a 1/2" iron rod found for corner;

THENCE N. 00 deg. 58 min. 59 sec. W. a distance of 190.00 feet to a 1/2" iron rod found for corner; THENCE S. 89 deg. 01 min. 01 sec. W. a distance of 51.00 feet to a 1/2" iron rod with yellow plastic cap stamped "R.S.C.I. RPLS 5034" found for corner at the northwest corner of Lot 2 and the northeast corner of Lot 2 and the northeast

THENCE S. 00 deg. 58 min. 59 sec. E. along the common line between Lot 2 and Lot 1, a distance of 190.00 feet to a 1/2" iron rod with yellow plastic cap stamped "R.S.C.I. RPLS 5034" found for corner in the north right-of-way line of Boydstun Avenue;

THENCE S. 89 deg. 01 min. 01 sec. W. along said right-of-way line, a distance of 51.00 feet to a 1/2" iron rod with yellow plastic cap stamped "RPLS 5034" set for corner at the southwest corner of Lot 1 and the southeast corner of said 0.68 acres Smith tract;

THENCE S. 88 deg. 59 min. 35 sec. W. a distance of 29.96 feet to the POINT OF BEGINNING and containing 78,363 square feet or 1.80 acres of land.

NOW, THEREFORE, KNOW ALL MEN BY THESE PRESENTS:

We the undersigned owner of the land shown on this plat, and designated herein as LOT 8, LOT 9 AND LOT 10, BLOCK A, INTEGRITY ADDITION, PHASE 1, an Addition to the City of Rockwall, Texas and whose name is subscribed hereto, hereby dedicated to the use of public forever all streets, alleys parks water courses, drains, easements and public places thereon shown on the purpose and consideration therein expressed. I further certify that all other parties who have a mortgage or lien interest in LOT 8, LOT 9 AND LOT 10, BLOCK A, INTEGRITY ADDITION, PHASE 1, have been notified and signed this plat.