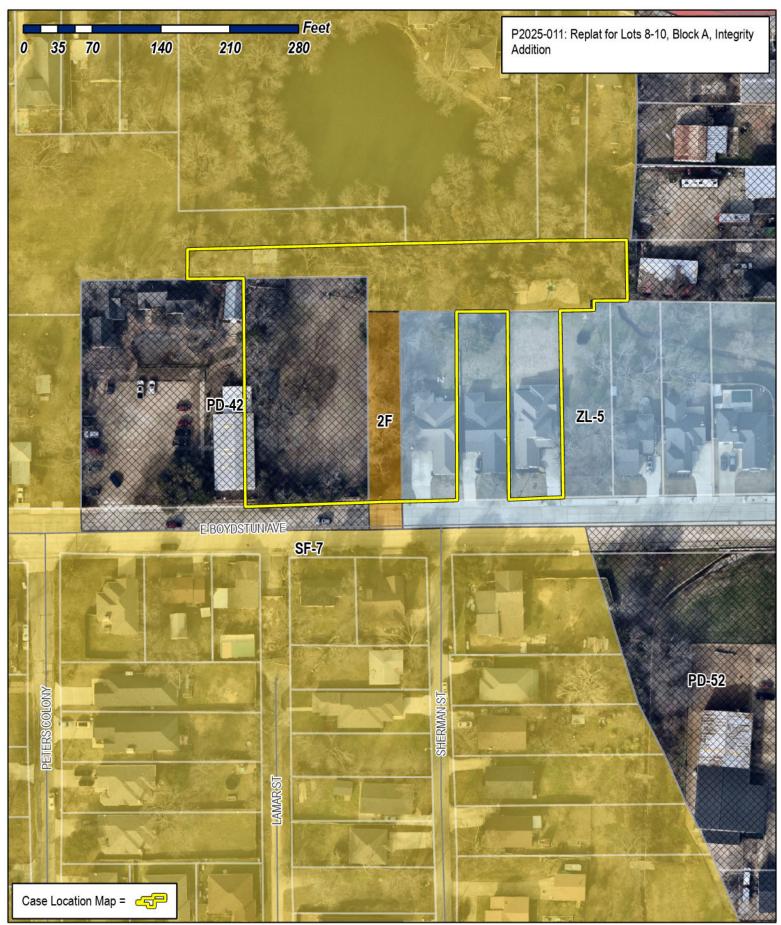

# City of Rockwall Planning & Zoning Department 385 S. Goliad Street

Rockwall, Texas 75087 (P): (972) 771-7745 (W): www.rockwall.com

The City of Rockwall GIS maps are continually under development and therefore subject to change without notice. While we endeavor to provide timely and accurate information, we make no guarantees. The City of Rockwall makes no warranty, express or implied, including warranties of merchantability and fitness for a particular purpose. Use of the information is the sole responsibility of the user.