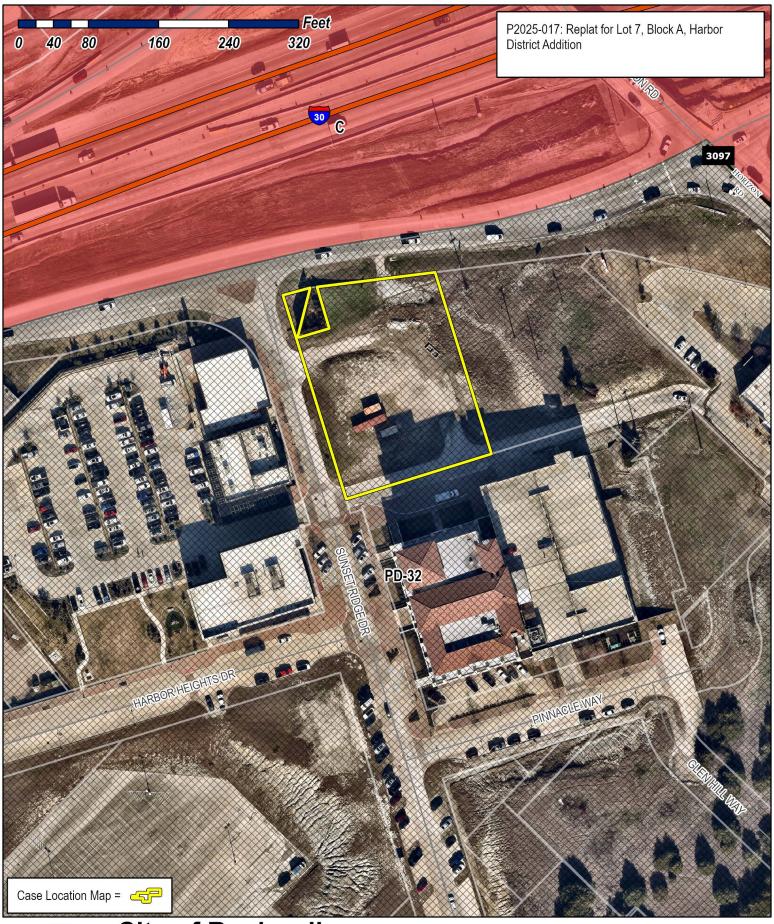

City of Rockwall
Planning & Zoning Department
385 S. Goliad Street
Rockwall, Texas 75087
(P): (972) 771-7745
(W): www.rockwall.com

The City of Rockwall GIS maps are continually under development and therefore subject to change without notice. While we endeavor to provide timely and accurate information, we make no guarantees. The City of Rockwall makes no warranty, express or implied, including warranties of merchantability and fitness for a particular purpose. Use of the information is the sole responsibility of the user.