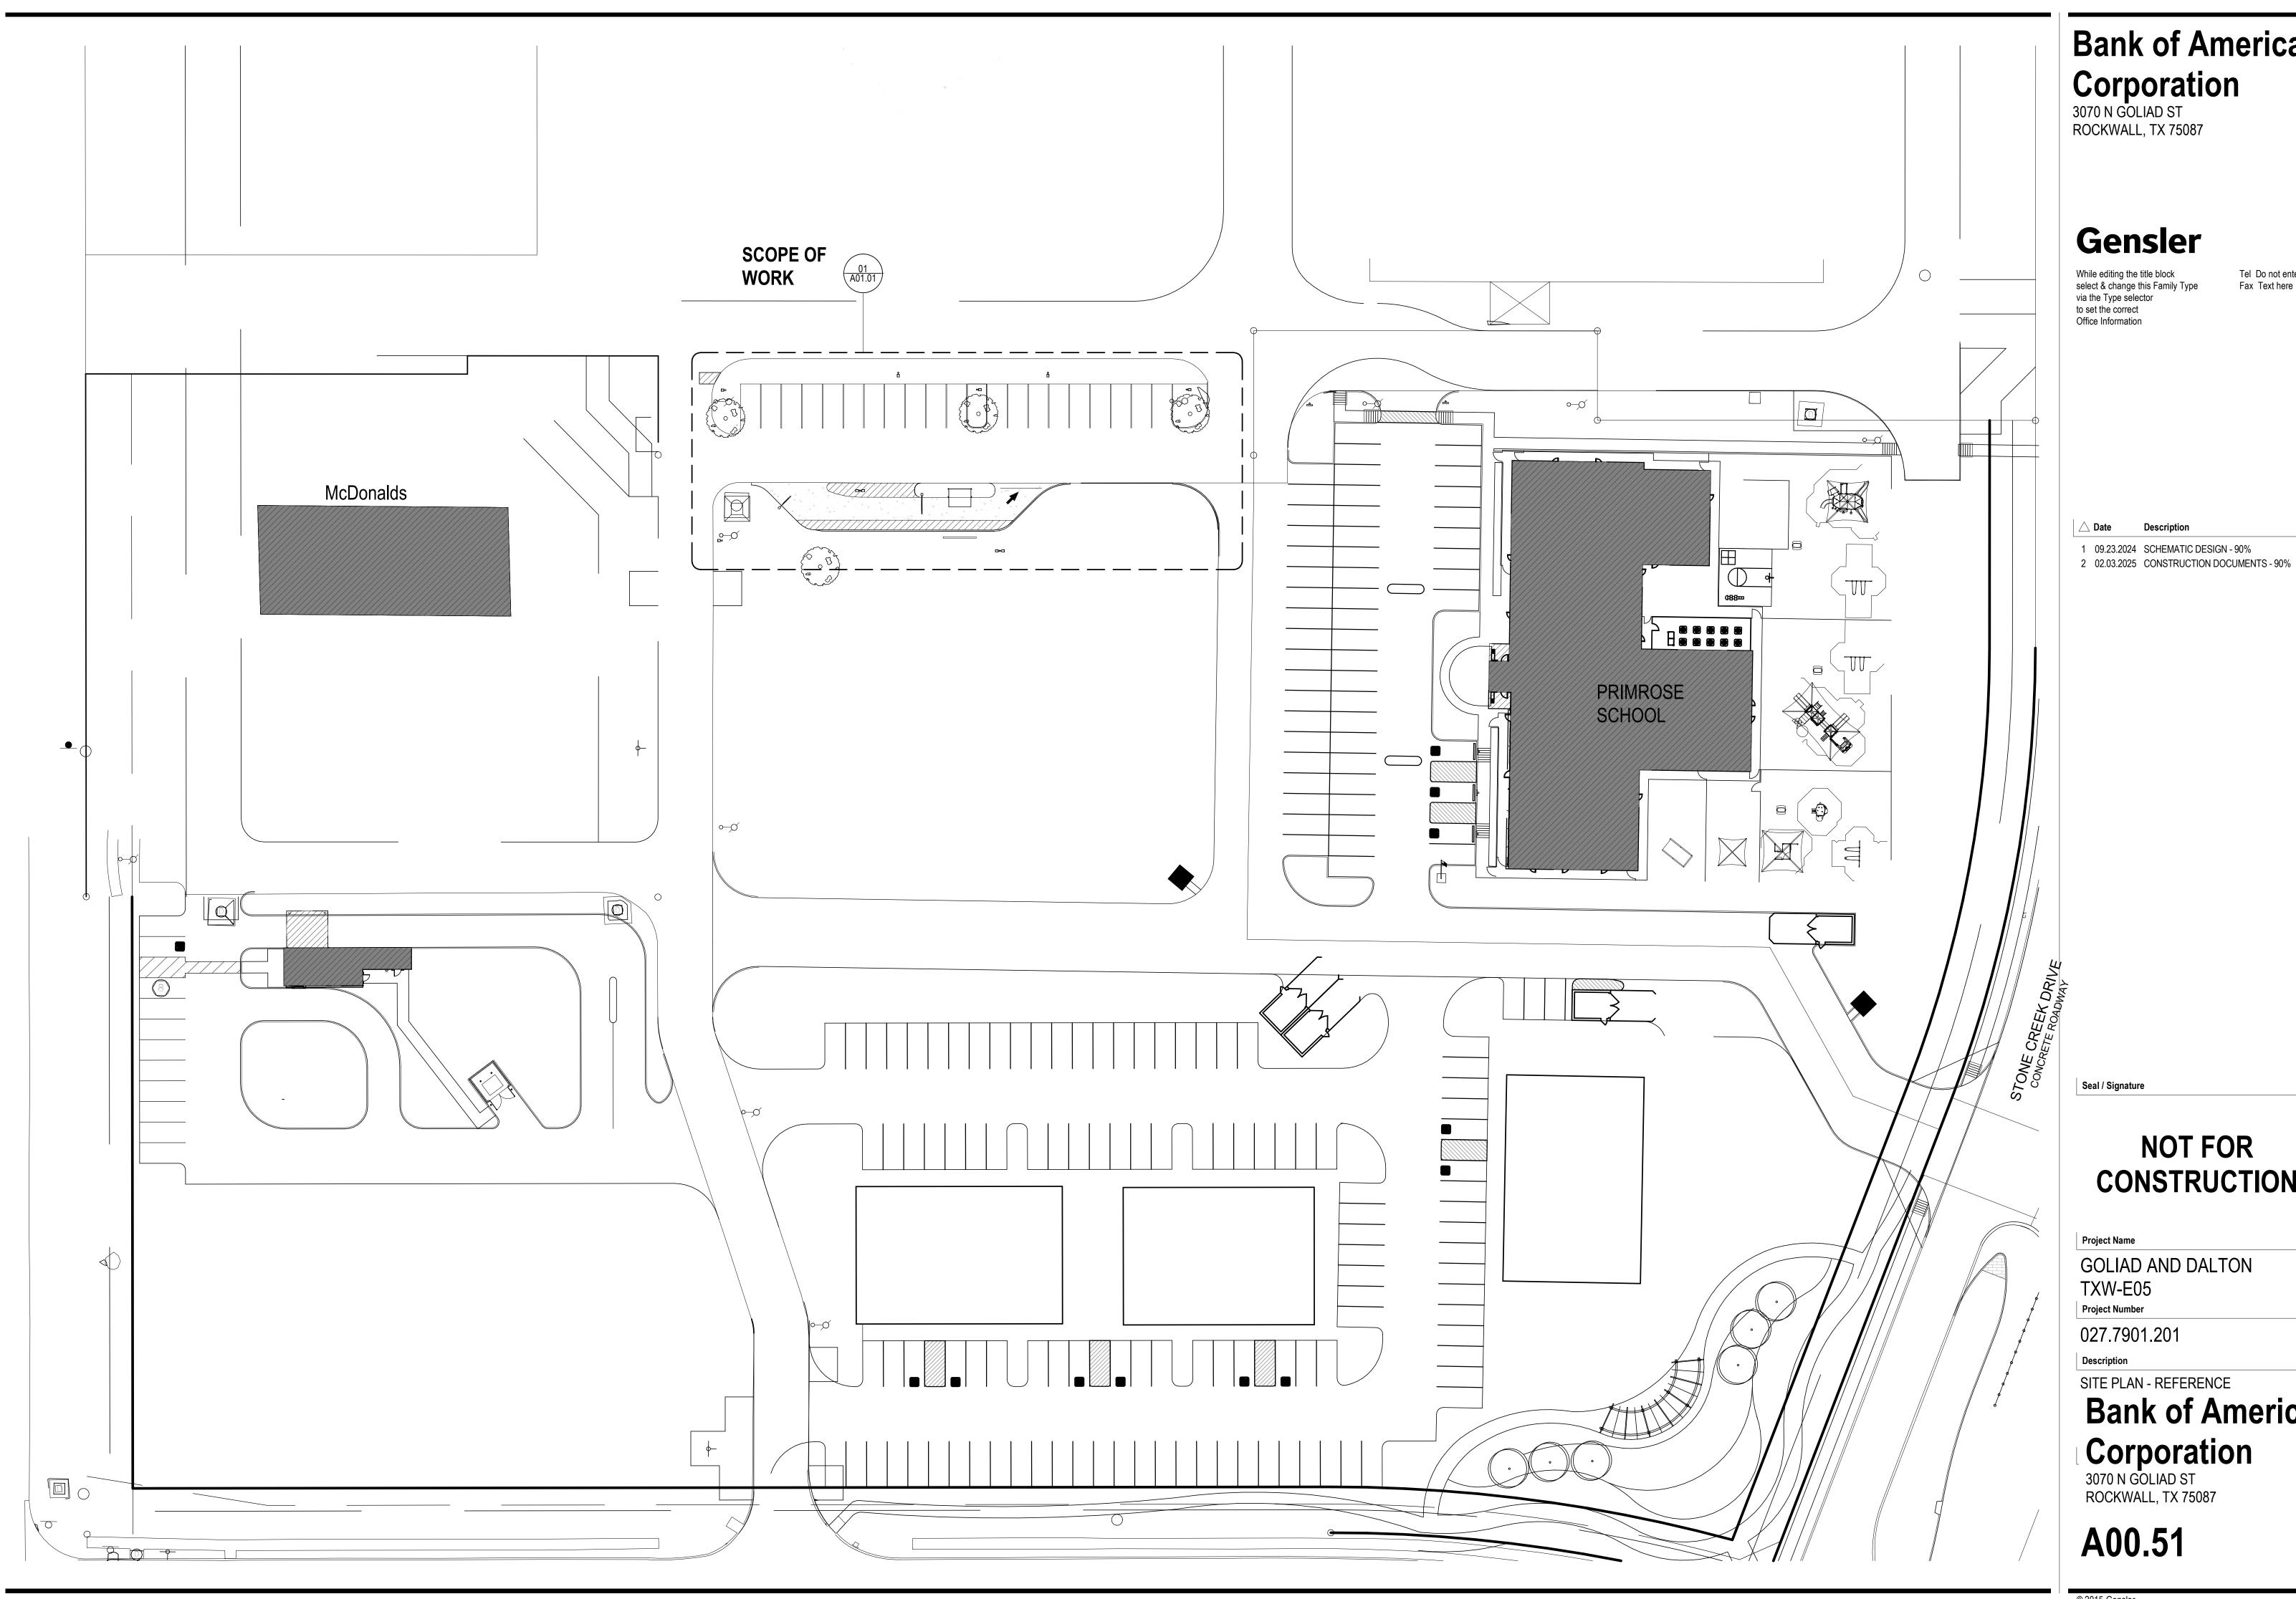

# **Bank of America** Corporation 3070 N GOLIAD ST ROCKWALL, TX 75087

SCOPE OF WORK

(NO CHANGE IN PARKING COUNT)

## **NOT FOR** CONSTRUCTION

GOLIAD AND DALTON TXW-E05

Project Number

027.7901.201

Description SITE PLAN

Scale

1" = 60'-0"

© 2015 Gensler

A00.50

SITE PLAN
SCALE: 1" = 60'-0"