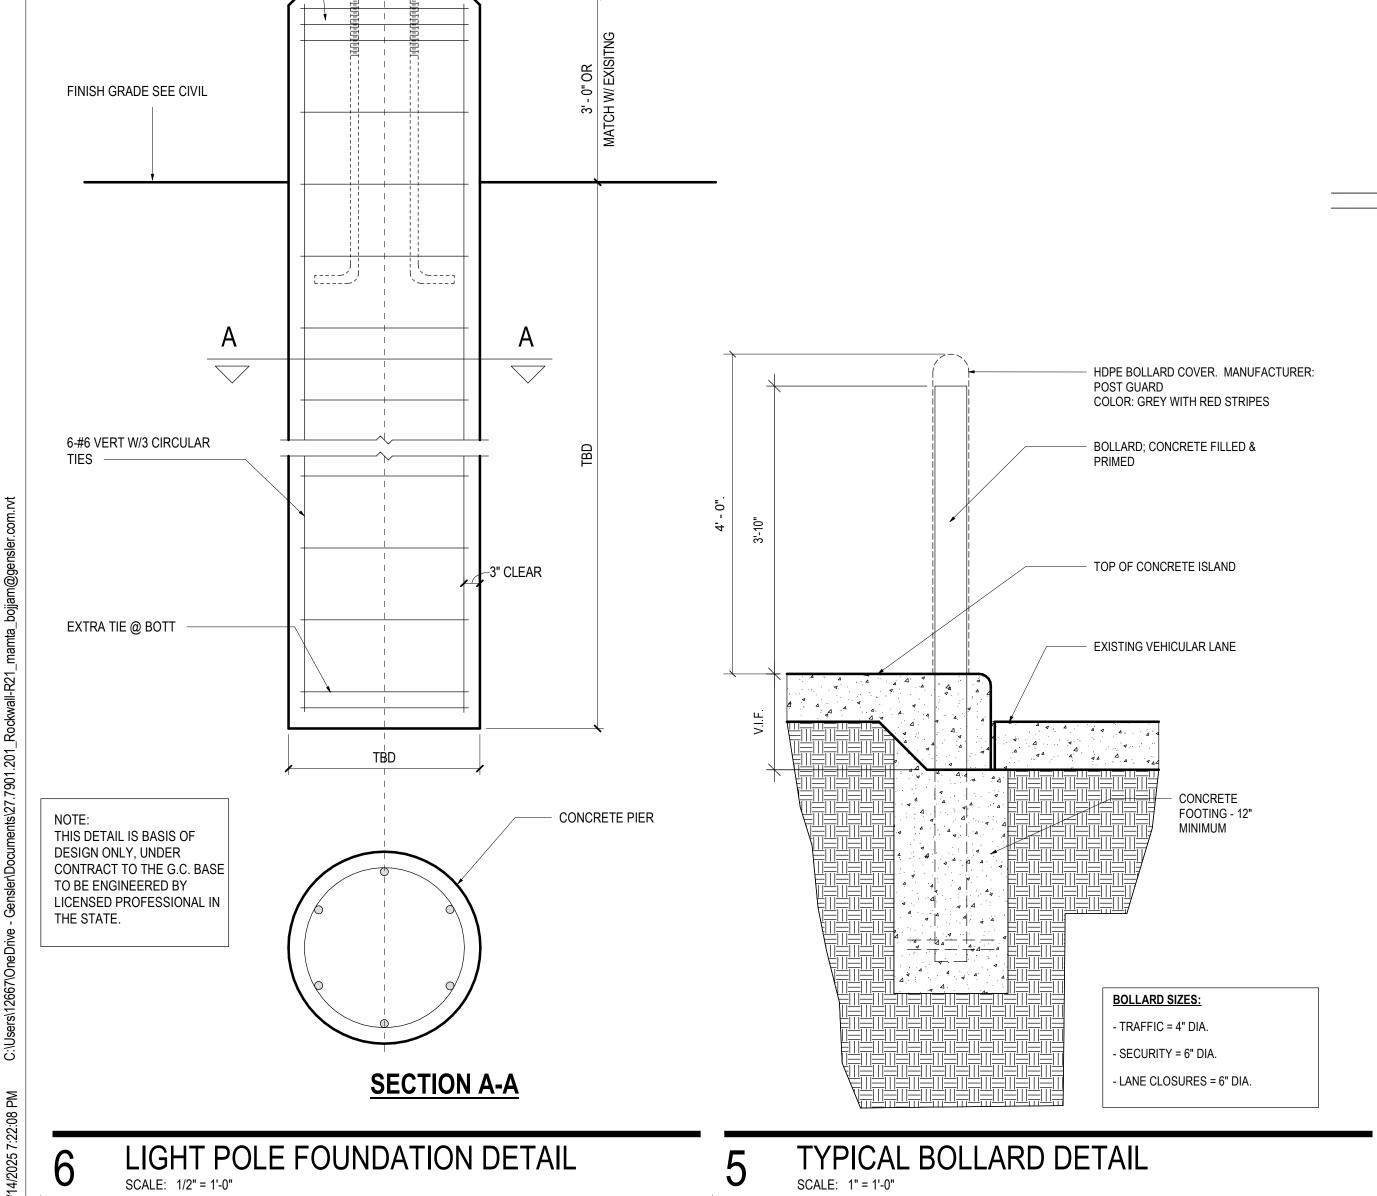

## TYP CURB SLAB @ DRIVE-UP ATM SCALE: 3/4" = 1'-0"

ANCHOR BOLTS PER LIGHTPOLE

NOTE: FROM THE TOP PF CONCRETE

PROVIDE TIES, FULL LENGTH OF ANCHOR

MANUFACTURER

BOLTS -

LIGHT POLE & BASE

PLATE BY SUPPLIER

#### SHEET NOTES

- 01 PROVIDE NEW CONCRETE MEDIAN.
- 02 EXISTING OVERFLOW DRAIN TO REMAIN.
- 04 EXISTING STREET LIGHTING TO REMAIN.
- 05 EXISTING WATER CONTROL TO REMAIN. GC TO RAISE
- 06 PROVIDE NEW ISLAND DIVE UP ATM WITH UB HOUSING (1)HYOSUNG 91\_CEN III WITH FRAME-R-UB-DU-EC-NG-3.0-H9I. REFER TO ATM KIOSK SHOP. PROVIDE ENGINEERED PAD PER THE UB MANUFACTURER'S SPECIFICATIONS WITH BANK-STANDARD BOLLARDS.
- 07 PRIOR TO POURING CONCRETE GC TO COORDINATE ALL UTILITY LOCATIONS RELATIVE TO SLABS AND HARDSCAPE WITH OTHER DISCIPLINES AND SHOP DRAWINGS. REFERENCE ATM KIOSK SHOP
- 08 4" DIA POST CONCRETE AND STEEL BOLLARDS WITH BANK STANDARD GRAY WITH WHITE SLEEVES AS
- 09 PROVIDE NEW 4" WIDE WHITE PAINT STRIPING AS
- 10 PROVIDE NEW LIGHT FIXTURE TO MATCH EXISTING AT LOCATION SHOWN, MOUNTING HT = 25'. UR28 - 114L-265-4K7-5W-UNV-VSF-DBT.
- 11 PROVIDE FREE STANDING SUNSREEN TO SHIELD ATM FROM DIRECT SUN. REFER TO ATTACHED VENDOR
- COMPANION #7099, 7'-8"W X 10'-0"H. REFER TO ATTACHED VENDOR DRAWINGS
- DRIVE THRU ENTRANCE TRAFFIC.