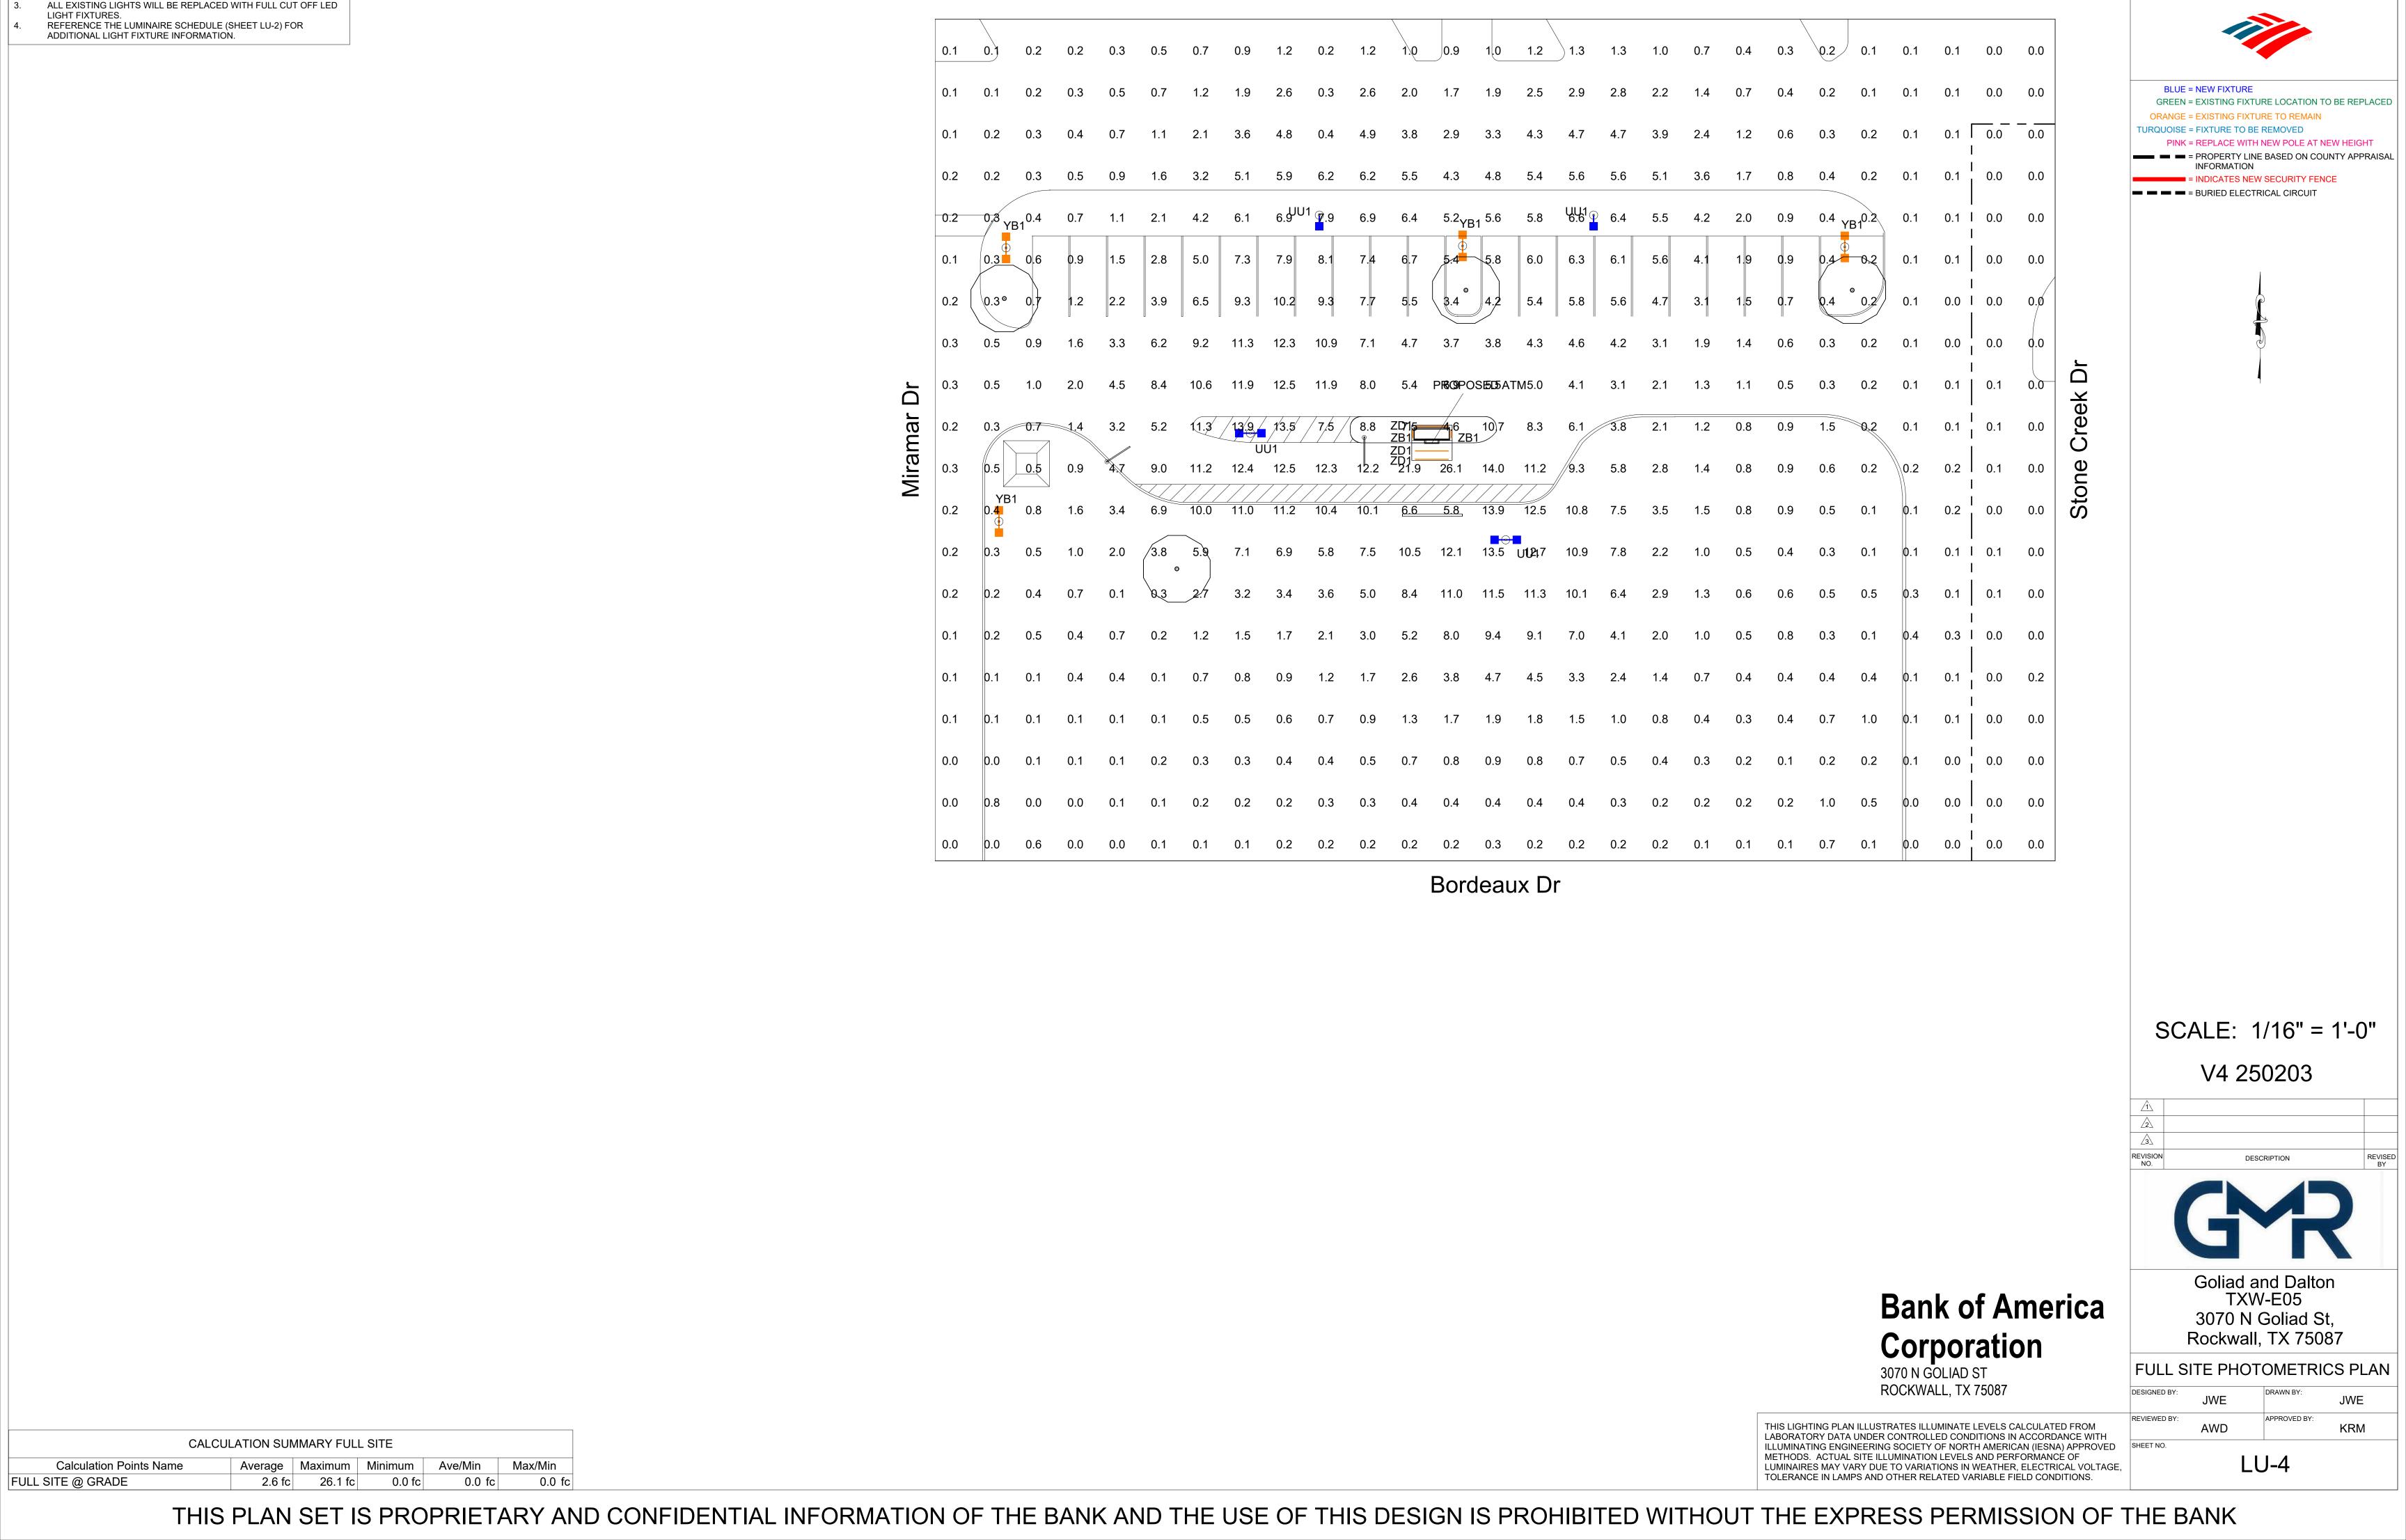

# **Bank of America** Corporation 3070 N GOLIAD ST ROCKWALL, TX 75087

A12.01

© 2015 Gensler

THE SCOPE OF WORK FOR THIS PROJECT IS LIMITED TO EXTERIOR

ALL PROPOSED LIGHTS WILL BE FULL CUTOFF LED LIGHT FIXTURES.

LIGHTING RENOVATIONS AS SHOWN ON THE PLANS.

**Bank of America** 

- 8" x 12" AREA FOR THE ELECTRICAL STUB-

SUPPLY TO PANEL AND A 2" DIA STUB UP FOR THE ATM POWER FEED TO THE ATM

UPS. 3" DIA STUB UP FOR ELECTRICAL

#### SHEET NOTES

- 01 PROVIDE NEW CONCRETE MEDIAN.
- 02 EXISTING OVERFLOW DRAIN TO REMAIN.
- 04 EXISTING STREET LIGHTING TO REMAIN.
- 05 EXISTING WATER CONTROL TO REMAIN. GC TO RAISE
- 06 PROVIDE NEW ISLAND DIVE UP ATM WITH UB HOUSING (1)HYOSUNG 91\_CEN III WITH FRAME-R-UB-DU-EC-NG-3.0-H9I. REFER TO ATM KIOSK SHOP. PROVIDE ENGINEERED PAD PER THE UB MANUFACTURER'S SPECIFICATIONS WITH BANK-STANDARD BOLLARDS.
- 07 PRIOR TO POURING CONCRETE GC TO COORDINATE ALL UTILITY LOCATIONS RELATIVE TO SLABS AND HARDSCAPE WITH OTHER DISCIPLINES AND SHOP DRAWINGS. REFERENCE ATM KIOSK SHOP
- 08 4" DIA POST CONCRETE AND STEEL BOLLARDS WITH BANK STANDARD GRAY WITH WHITE SLEEVES AS
- 09 PROVIDE NEW 4" WIDE WHITE PAINT STRIPING AS
- 10 PROVIDE NEW LIGHT FIXTURE TO MATCH EXISTING AT LOCATION SHOWN, MOUNTING HT = 25'. UR28 - 114L-265-4K7-5W-UNV-VSF-DBT.
- 11 PROVIDE FREE STANDING SUNSREEN TO SHIELD ATM FROM DIRECT SUN. REFER TO ATTACHED VENDOR
- COMPANION #7099, 7'-8"W X 10'-0"H. REFER TO ATTACHED VENDOR DRAWINGS
- DRIVE THRU ENTRANCE TRAFFIC.

- 03 EXISTING PARKING & LANDSCAPE ISLAND TO REMAIN.
- THEM AS REQUIRED TO FLUSH WITH NEW CONCRETE

- 12 PROVIDE BANK STANDARD CLEARANCE BAR. MFG:
- 13 PROVIDE ENLARGED LANE TO SUPPORT NEW ATM