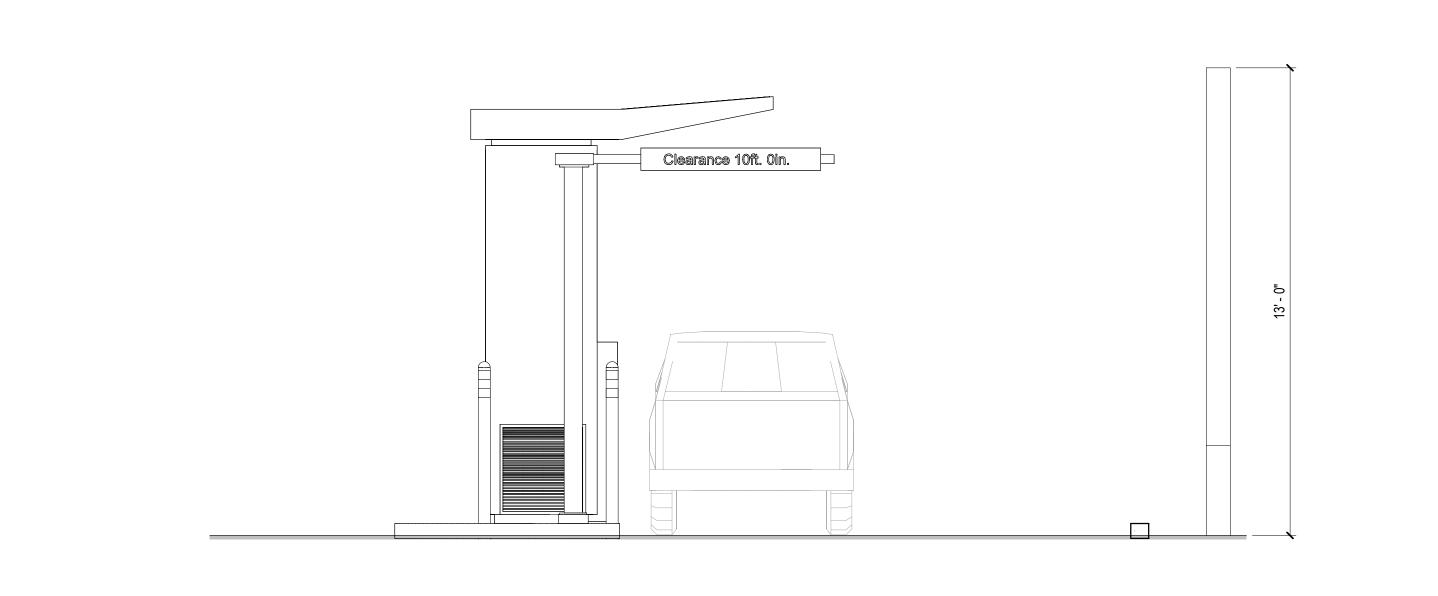

## ATM REAR ELEAVATION SCALE: 3/8" = 1'-0"

O4 SIDE ELEVATION SCALE: 3/8" = 1'-0"

#### SHEET NOTES

- 01 PROVIDE NEW CONCRETE MEDIAN.
- 02 EXISTING OVERFLOW DRAIN TO REMAIN.
- 04 EXISTING STREET LIGHTING TO REMAIN.
- 05 EXISTING WATER CONTROL TO REMAIN. GC TO RAISE
- 06 PROVIDE NEW ISLAND DIVE UP ATM WITH UB HOUSING (1)HYOSUNG 91\_CEN III WITH FRAME-R-UB-DU-EC-NG-3.0-H9I. REFER TO ATM KIOSK SHOP. PROVIDE ENGINEERED PAD PER THE UB MANUFACTURER'S SPECIFICATIONS WITH BANK-STANDARD BOLLARDS.
- 07 PRIOR TO POURING CONCRETE GC TO COORDINATE ALL UTILITY LOCATIONS RELATIVE TO SLABS AND HARDSCAPE WITH OTHER DISCIPLINES AND SHOP DRAWINGS. REFERENCE ATM KIOSK SHOP
- 08 4" DIA POST CONCRETE AND STEEL BOLLARDS WITH BANK STANDARD GRAY WITH WHITE SLEEVES AS
- 09 PROVIDE NEW 4" WIDE WHITE PAINT STRIPING AS
- 10 PROVIDE NEW LIGHT FIXTURE TO MATCH EXISTING AT LOCATION SHOWN, MOUNTING HT = 25'. UR28 - 114L-265-4K7-5W-UNV-VSF-DBT.
- 11 PROVIDE FREE STANDING SUNSREEN TO SHIELD ATM FROM DIRECT SUN. REFER TO ATTACHED VENDOR
- COMPANION #7099, 7'-8"W X 10'-0"H. REFER TO ATTACHED VENDOR DRAWINGS
- DRIVE THRU ENTRANCE TRAFFIC.

- 03 EXISTING PARKING & LANDSCAPE ISLAND TO REMAIN.
- THEM AS REQUIRED TO FLUSH WITH NEW CONCRETE

- 12 PROVIDE BANK STANDARD CLEARANCE BAR. MFG:
- 13 PROVIDE ENLARGED LANE TO SUPPORT NEW ATM