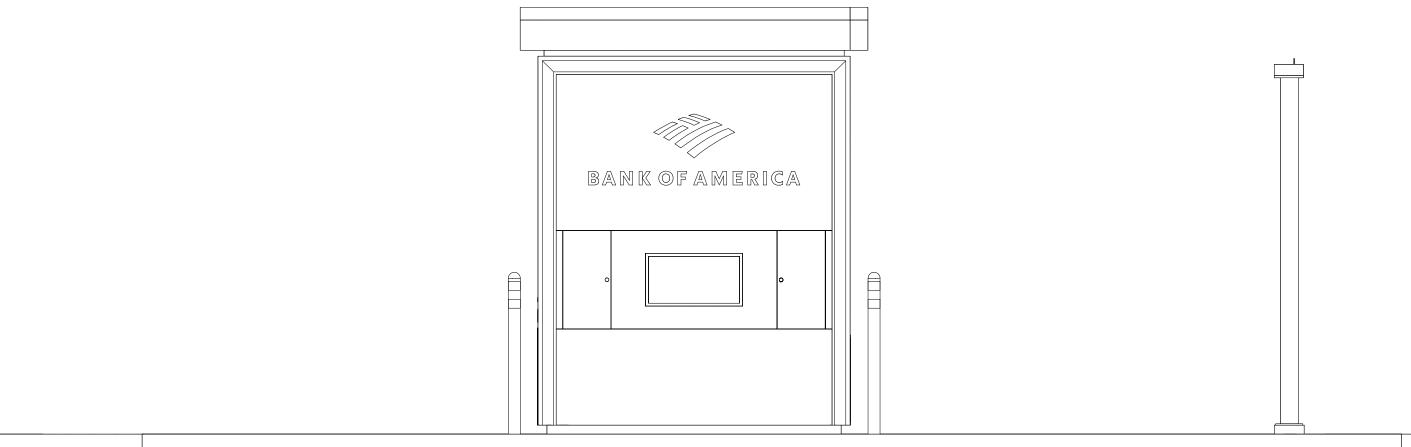

## ATM FRONT ELEVATION

## ATM REAR ELEAVATION SCALE: 3/8" = 1'-0"

O4 SIDE ELEVATION SCALE: 3/8" = 1'-0"