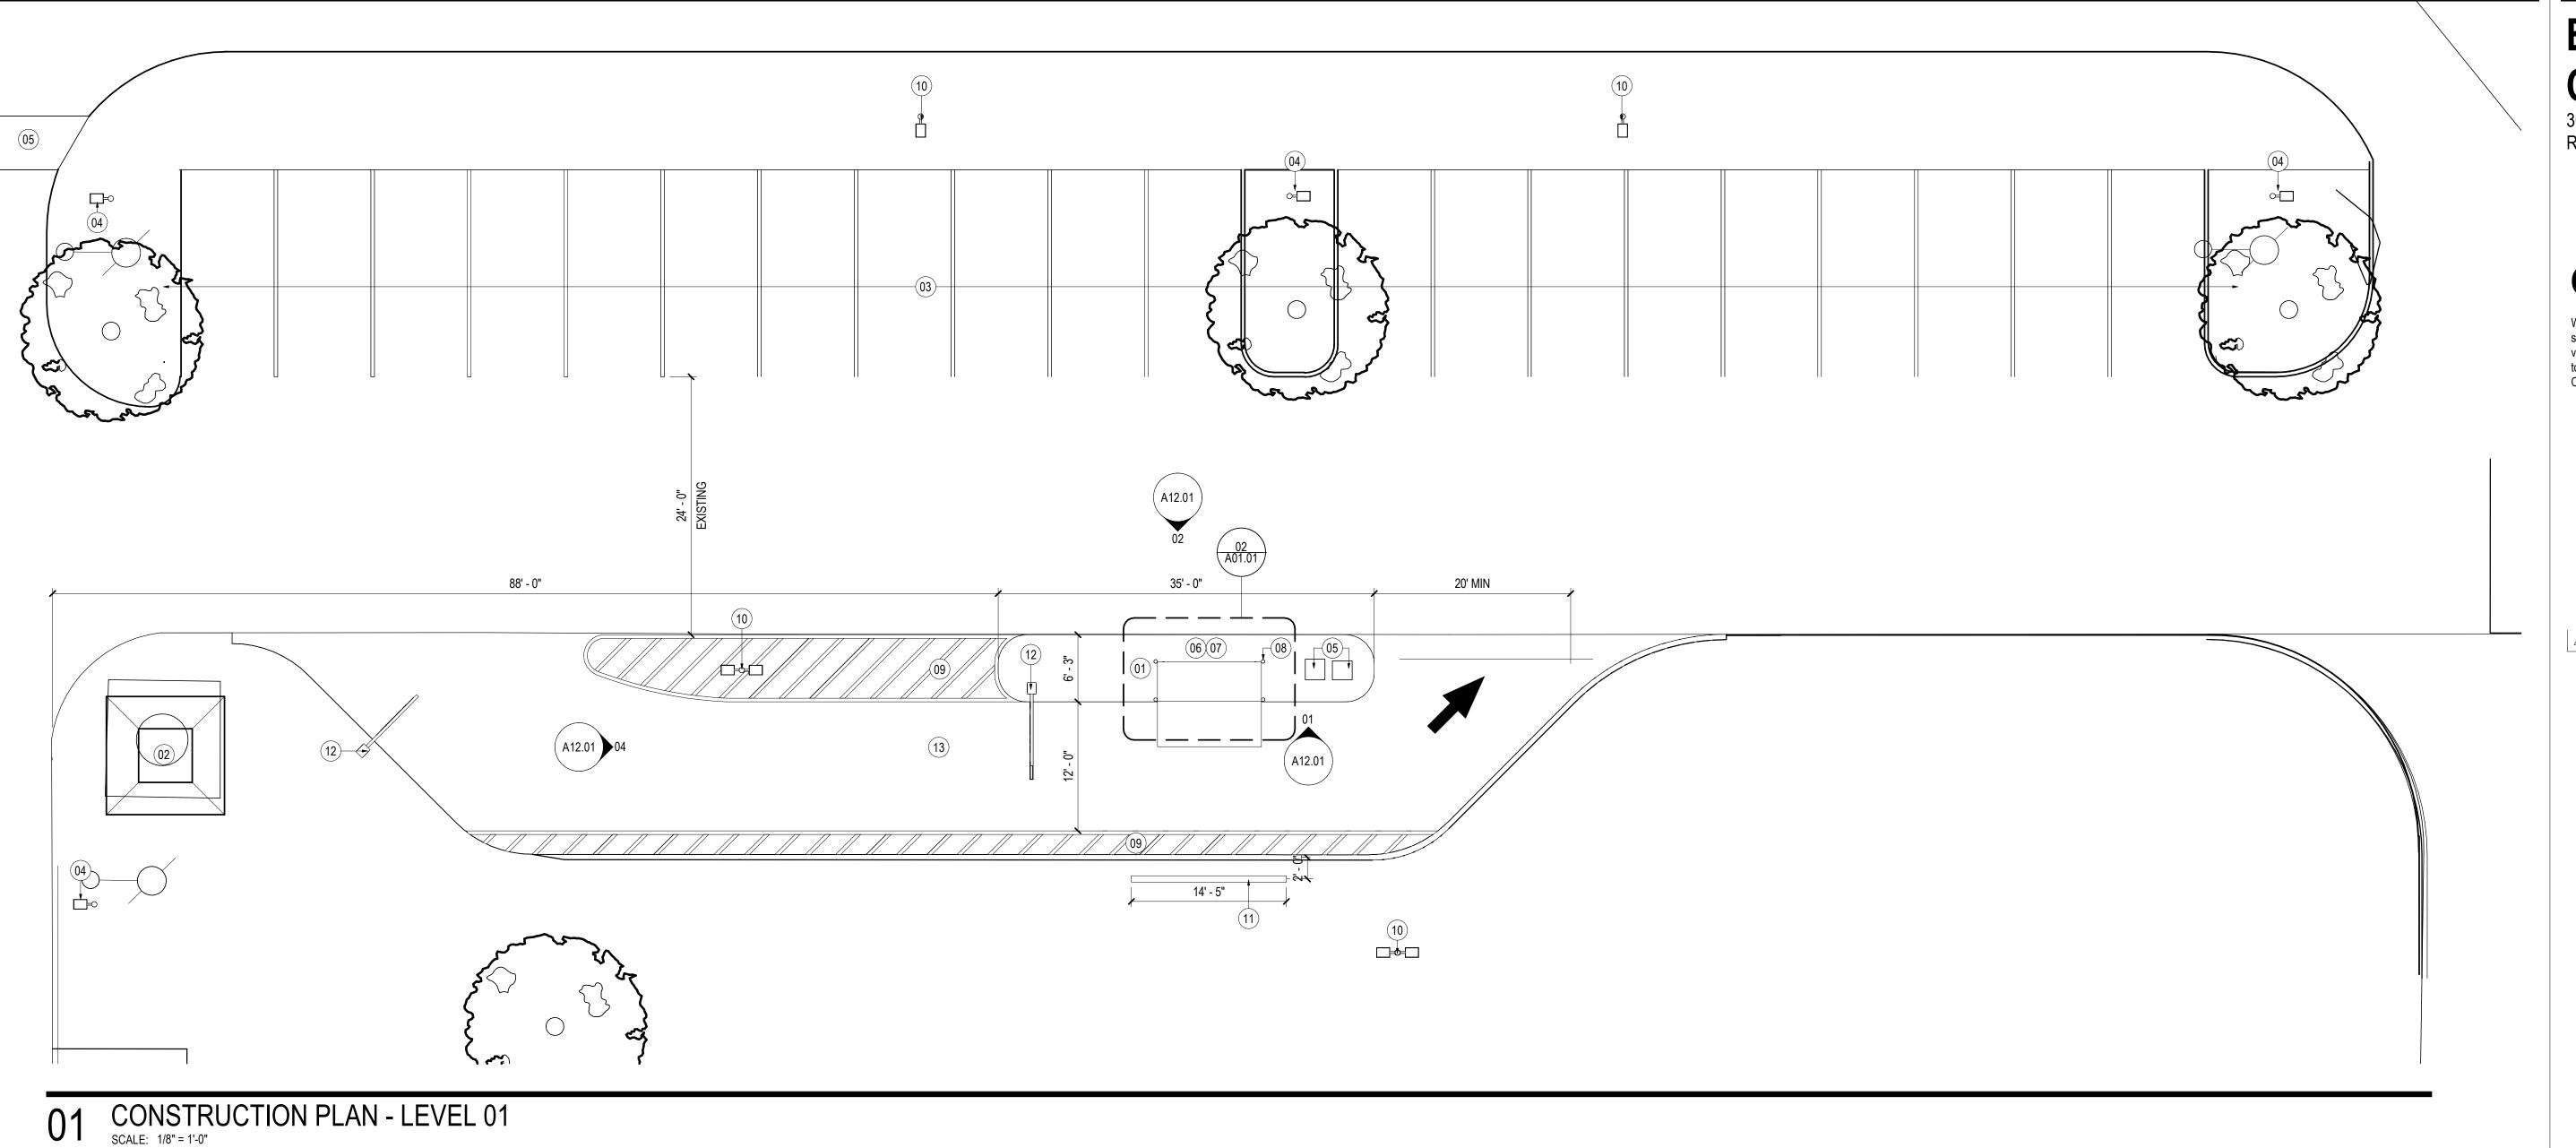

#### SHEET NOTES

- 01 PROVIDE NEW CONCRETE MEDIAN.
- 02 EXISTING OVERFLOW DRAIN TO REMAIN.
- 04 EXISTING STREET LIGHTING TO REMAIN.
- 05 EXISTING WATER CONTROL TO REMAIN. GC TO RAISE
- 06 PROVIDE NEW ISLAND DIVE UP ATM WITH UB HOUSING (1)HYOSUNG 91\_CEN III WITH FRAME-R-UB-DU-EC-NG-3.0-H9I. REFER TO ATM KIOSK SHOP. PROVIDE ENGINEERED PAD PER THE UB MANUFACTURER'S SPECIFICATIONS WITH BANK-STANDARD BOLLARDS.
- 07 PRIOR TO POURING CONCRETE GC TO COORDINATE ALL UTILITY LOCATIONS RELATIVE TO SLABS AND HARDSCAPE WITH OTHER DISCIPLINES AND SHOP DRAWINGS. REFERENCE ATM KIOSK SHOP
- 08 4" DIA POST CONCRETE AND STEEL BOLLARDS WITH BANK STANDARD GRAY WITH WHITE SLEEVES AS
- 09 PROVIDE NEW 4" WIDE WHITE PAINT STRIPING AS
- 10 PROVIDE NEW LIGHT FIXTURE TO MATCH EXISTING AT LOCATION SHOWN, MOUNTING HT = 25'. UR28 - 114L-265-4K7-5W-UNV-VSF-DBT.
- 11 PROVIDE FREE STANDING SUNSREEN TO SHIELD ATM FROM DIRECT SUN. REFER TO ATTACHED VENDOR
- COMPANION #7099, 7'-8"W X 10'-0"H. REFER TO ATTACHED VENDOR DRAWINGS
- DRIVE THRU ENTRANCE TRAFFIC.

- 03 EXISTING PARKING & LANDSCAPE ISLAND TO REMAIN.
- THEM AS REQUIRED TO FLUSH WITH NEW CONCRETE

- 12 PROVIDE BANK STANDARD CLEARANCE BAR. MFG:
- 13 PROVIDE ENLARGED LANE TO SUPPORT NEW ATM