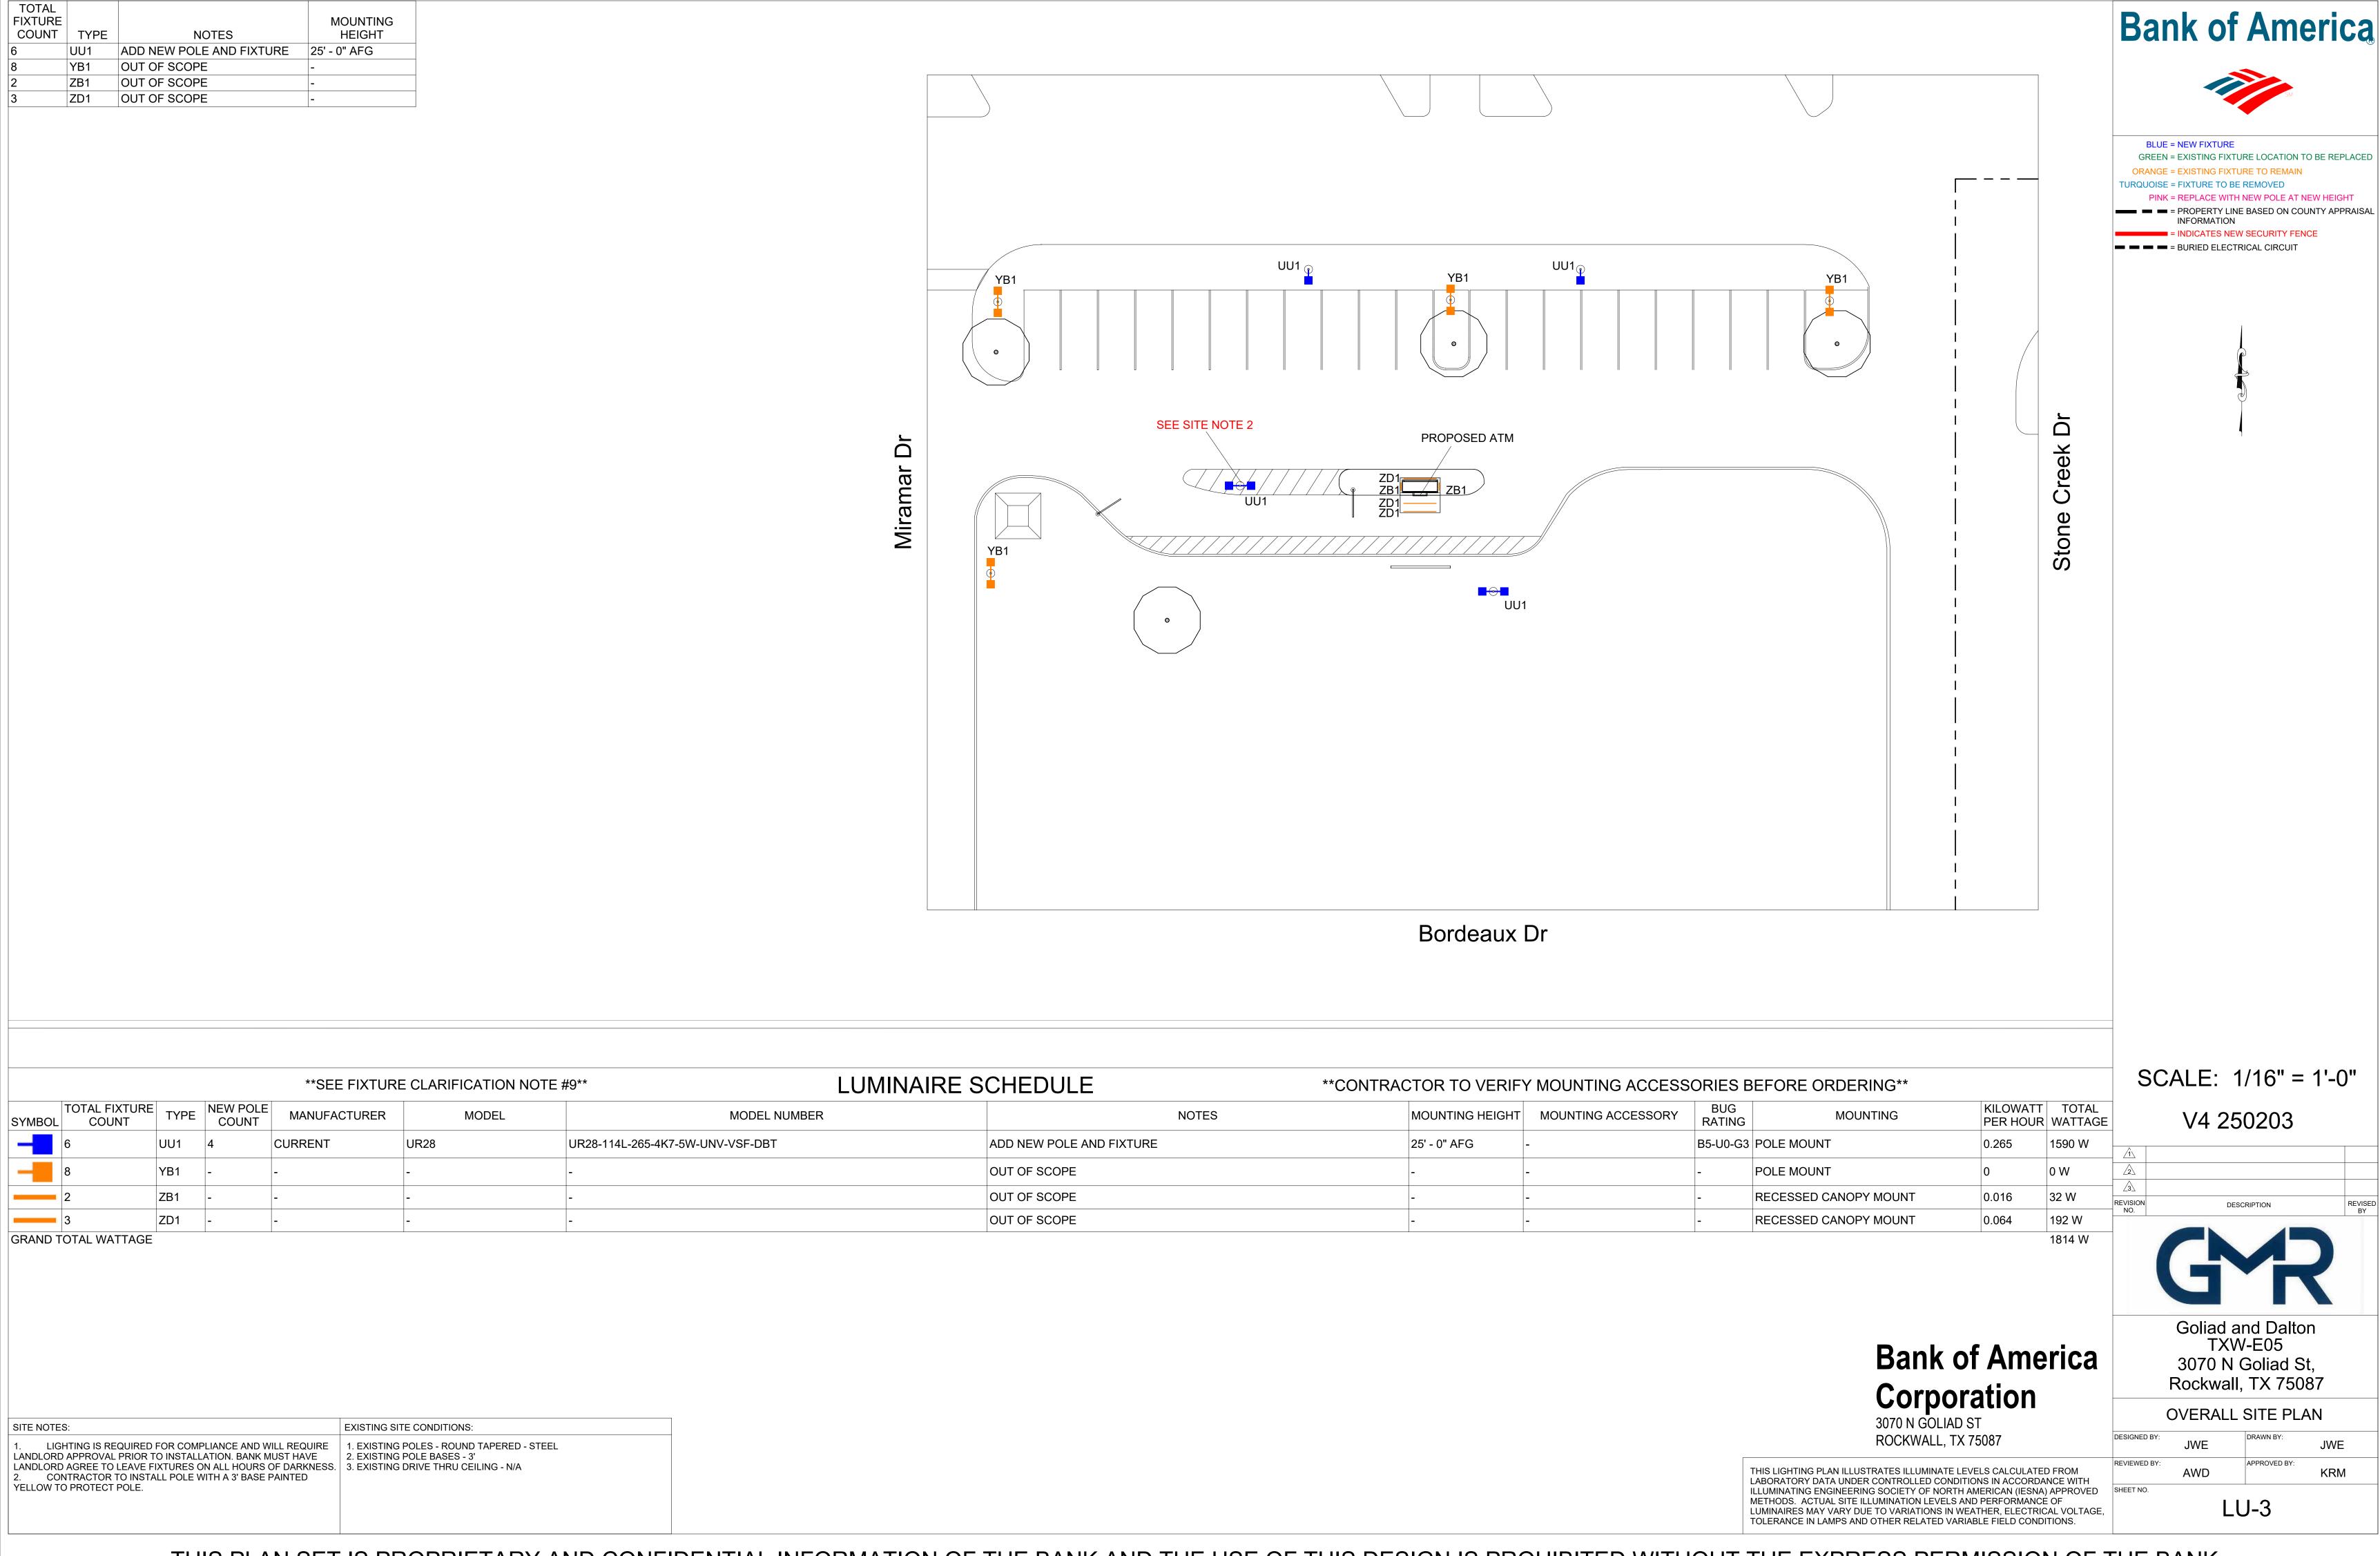

# **Bank of America** Corporation 3070 N GOLIAD ST ROCKWALL, TX 75087

A12.01

© 2015 Gensler

THE SCOPE OF WORK FOR THIS PROJECT IS LIMITED TO EXTERIOR

ALL PROPOSED LIGHTS WILL BE FULL CUTOFF LED LIGHT FIXTURES.

LIGHTING RENOVATIONS AS SHOWN ON THE PLANS.

**Bank of America** 

- 8" x 12" AREA FOR THE ELECTRICAL STUB-

SUPPLY TO PANEL AND A 2" DIA STUB UP FOR THE ATM POWER FEED TO THE ATM

UPS. 3" DIA STUB UP FOR ELECTRICAL

#### SHEET NOTES

- 01 PROVIDE NEW CONCRETE MEDIAN.
- 02 EXISTING OVERFLOW DRAIN TO REMAIN.
- 04 EXISTING STREET LIGHTING TO REMAIN.
- 05 EXISTING WATER CONTROL TO REMAIN. GC TO RAISE
- 06 PROVIDE NEW ISLAND DIVE UP ATM WITH UB HOUSING (1)HYOSUNG 91\_CEN III WITH FRAME-R-UB-DU-EC-NG-3.0-H9I. REFER TO ATM KIOSK SHOP. PROVIDE ENGINEERED PAD PER THE UB MANUFACTURER'S SPECIFICATIONS WITH BANK-STANDARD BOLLARDS.
- 07 PRIOR TO POURING CONCRETE GC TO COORDINATE ALL UTILITY LOCATIONS RELATIVE TO SLABS AND HARDSCAPE WITH OTHER DISCIPLINES AND SHOP DRAWINGS. REFERENCE ATM KIOSK SHOP
- 08 4" DIA POST CONCRETE AND STEEL BOLLARDS WITH BANK STANDARD GRAY WITH WHITE SLEEVES AS
- 09 PROVIDE NEW 4" WIDE WHITE PAINT STRIPING AS
- 10 PROVIDE NEW LIGHT FIXTURE TO MATCH EXISTING AT LOCATION SHOWN, MOUNTING HT = 25'. UR28 - 114L-265-4K7-5W-UNV-VSF-DBT.
- 11 PROVIDE FREE STANDING SUNSREEN TO SHIELD ATM FROM DIRECT SUN. REFER TO ATTACHED VENDOR
- COMPANION #7099, 7'-8"W X 10'-0"H. REFER TO ATTACHED VENDOR DRAWINGS
- DRIVE THRU ENTRANCE TRAFFIC.

- 03 EXISTING PARKING & LANDSCAPE ISLAND TO REMAIN.
- THEM AS REQUIRED TO FLUSH WITH NEW CONCRETE

- 12 PROVIDE BANK STANDARD CLEARANCE BAR. MFG:
- 13 PROVIDE ENLARGED LANE TO SUPPORT NEW ATM