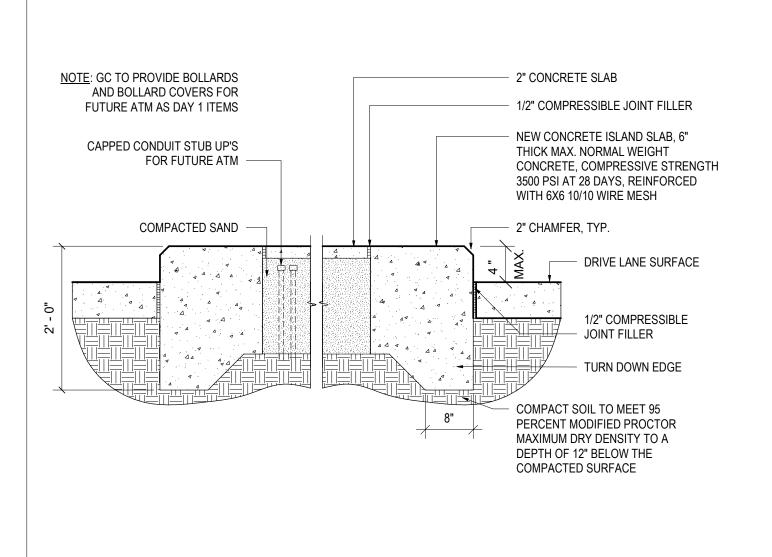

## TYP CURB SLAB @ DRIVE-UP ATM SCALE: 3/4" = 1'-0"

ANCHOR BOLTS PER LIGHTPOLE

NOTE: FROM THE TOP PF CONCRETE

PROVIDE TIES, FULL LENGTH OF ANCHOR

MANUFACTURER

BOLTS -

LIGHT POLE & BASE

PLATE BY SUPPLIER

#### SHEET NOTES

- 01 PROVIDE NEW CONCRETE MEDIAN.
- 02 EXISTING OVERFLOW DRAIN TO REMAIN.
- 04 EXISTING STREET LIGHTING TO REMAIN.
- 05 EXISTING WATER CONTROL TO REMAIN. GC TO RAISE
- 06 PROVIDE NEW ISLAND DIVE UP ATM WITH UB HOUSING (1)HYOSUNG 91\_CEN III WITH FRAME-R-UB-DU-EC-NG-3.0-H9I. REFER TO ATM KIOSK SHOP. PROVIDE ENGINEERED PAD PER THE UB MANUFACTURER'S SPECIFICATIONS WITH BANK-STANDARD BOLLARDS.
- 07 PRIOR TO POURING CONCRETE GC TO COORDINATE ALL UTILITY LOCATIONS RELATIVE TO SLABS AND HARDSCAPE WITH OTHER DISCIPLINES AND SHOP DRAWINGS. REFERENCE ATM KIOSK SHOP
- 08 4" DIA POST CONCRETE AND STEEL BOLLARDS WITH BANK STANDARD GRAY WITH WHITE SLEEVES AS
- 09 PROVIDE NEW 4" WIDE WHITE PAINT STRIPING AS
- 10 PROVIDE NEW LIGHT FIXTURE TO MATCH EXISTING AT LOCATION SHOWN, MOUNTING HT = 25'. UR28 - 114L-265-4K7-5W-UNV-VSF-DBT.
- 11 PROVIDE FREE STANDING SUNSREEN TO SHIELD ATM FROM DIRECT SUN. REFER TO ATTACHED VENDOR
- COMPANION #7099, 7'-8"W X 10'-0"H. REFER TO ATTACHED VENDOR DRAWINGS
- DRIVE THRU ENTRANCE TRAFFIC.