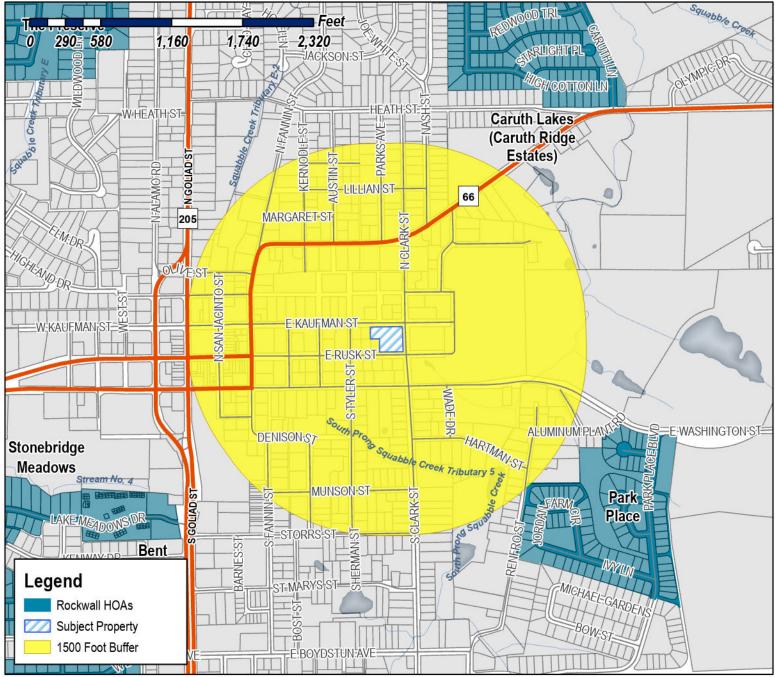

# City of Rockwall Planning & Zoning Department 385 S. Goliad Street

Planning & Zoning Department 385 S. Goliad Street Rockwall, Texas 75087 (P): (972) 771-7745 (W): www.rockwall.com The City of Rockwall GIS maps are continually under development and therefore subject to change without notice. While we endeavor to provide timely and accurate information, we make no guarantees. The City of Rockwall makes no warranty, express or implied, including warranties of merchantability and fitness for a particular purpose. Use of the information is the sole responsibility of the user.