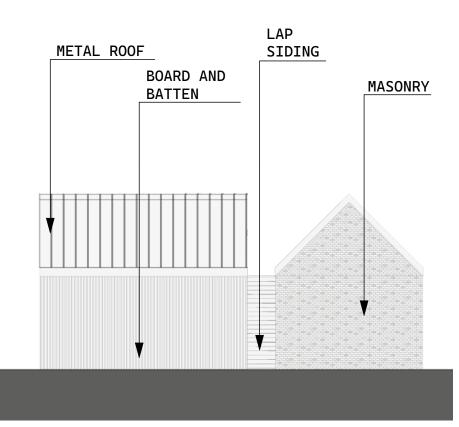

distance of 200.00 feet to the POINT OF BEGINNING AND CONTAINING 1.04 acres of land (45,116.096 square feet) more or less.



A FIRM WITH A
VIBRANT & EXCITING
CULTURE RECOGNIZED
FOR ELEVATED DESIGN



Playhouse

Rockwall Community Pla

PLAYHOUSE ELEVATIONS

opyright © JHP 2025. Not for egulatory Approval, Permit or onstruction: Carl M. Malcolm. Registered chitect of State of Texas, Registration

#2019009 thaole



E KAUFMAN

E RUSK

Key Plan

6/2/2025



THEATER - EAST ELEVATION
Scale: 1/16" = 1'-0"



THEATER - SOUTH ELEVATION

Scale: 1/16" = 1'-0"

E KAUFMAN

E RUSK

Key Plan

NOT TO SCALE

#2019009 thaole



6/2/2025



## THEATER - NORTH ELEVATION Scale: 1/16" = 1'-0"



PRACTICE HALL - NORTH ELEVATION Scale: 1/16" = 1'-0"

MASONRY

PRACTICE HALL - EAST ELEVATION Scale: 1/16" = 1'-0"



PRACTICE HALL SOUTH ELEVATION Scale: 1/16" = 1'-0"

5



PRACTICE HALL - WEST ELEVATION Scale: 1/16" = 1'-0"



A FIRM WITH A VIBRANT & EXCITING **CULTURE RECOGNIZED** FOR ELEVATED DESIGN



Playhouse

Rockwall Community Rockwall, Texas

**PLAYHOUSE ELEVATIONS** 

**E KAUFMAN** 

E RUSK

Key Plan

NOT TO SCALE

N CLARK

#2019009 thaole



6/2/2025



JHP Architecture / Urban Design

A FIRM WITH A
VIBRANT & EXCITING
CULTURE RECOGNIZED
FOR ELEVATED DESIGN



Ð

Rockwall Community Playhous

Rockwall, Texas

SITE PLAN

Copyright © JHP 2025. Not for Regulatory Approval, Permit of Construction: Carl M. Malcolm. Registered Architect of State of Texas, Registration No. 23379.

#2019009 thaole



6/2/2025

### Rockwall Community Playhouse

PD Ordinance Development Standards - DRAFT

|