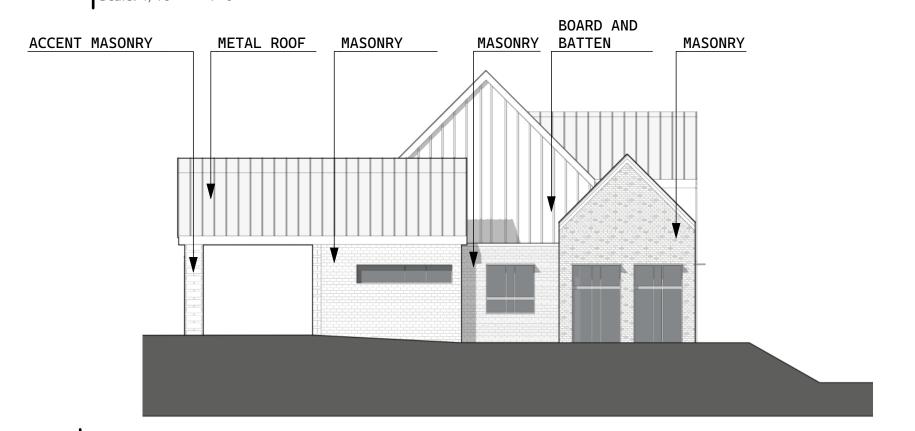

ENCE** North 01°-13'-29" West, a distance of 96.558 feet for a corner;
- 5 THENCE North 89°-11'-43" East, along the Southern Right of Way of East Kaufman Street, a distance of 262.341 feet for a corner,
- 6 THENCE South 01°-13'-27" East, along the Western Right of Way of North Clark Street, a distance of 200.00 feet to the POINT OF BEGINNING AND CONTAINING 1.04 acres of land (45,116.096 square feet) more or less.



A FIRM WITH A
VIBRANT & EXCITING
CULTURE RECOGNIZED
FOR ELEVATED DESIGN



Playhouse

Rockwall Community Pla

PLAYHOUSE ELEVATIONS

opyright © JHP 2025. Not for egulatory Approval, Permit or onstruction: Carl M. Malcolm. Registered chitect of State of Texas, Registration

#2019009 thaole



E KAUFMAN

E RUSK

Key Plan

6/2/2025



THEATER - EAST ELEVATION
Scale: 1/16" = 1'-0"



THEATER - SOUTH ELEVATION

Scale: 1/16" = 1'-0"

E KAUFMAN

E RUSK

Key Plan

NOT TO SCALE

#2019009 thaole



6/2/2025



## THEATER - NORTH ELEVATION Scale: 1/16" = 1'-0"



PRACTICE HALL - NORTH ELEVATION Scale: 1/16" = 1'-0"

MASONRY

PRACTICE HALL - EAST ELEVATION Scale: 1/16" = 1'-0"



PRACTICE HALL SOUTH ELEVATION Scale: 1/16" = 1'-0"

5



PRACTICE HALL - WEST ELEVATION Scale: 1/16" = 1'-0"



A FIRM WITH A VIBRANT & EXCITING **CULTURE RECOGNIZED** FOR ELEVATED DESIGN



Playhouse

Rockwall Community Rockwall, Texas

**PLAYHOUSE ELEVATIONS** 

**E KAUFMAN** 

E RUSK

Key Plan

NOT TO SCALE

N CLARK

#2019009 thaole



6/2/2025



JHP Architecture / Urban Design

A FIRM WITH A
VIBRANT & EXCITING
CULTURE RECOGNIZED
FOR ELEVATED DESIGN



Ð

Rockwall Community Playhous

Rockwall, T