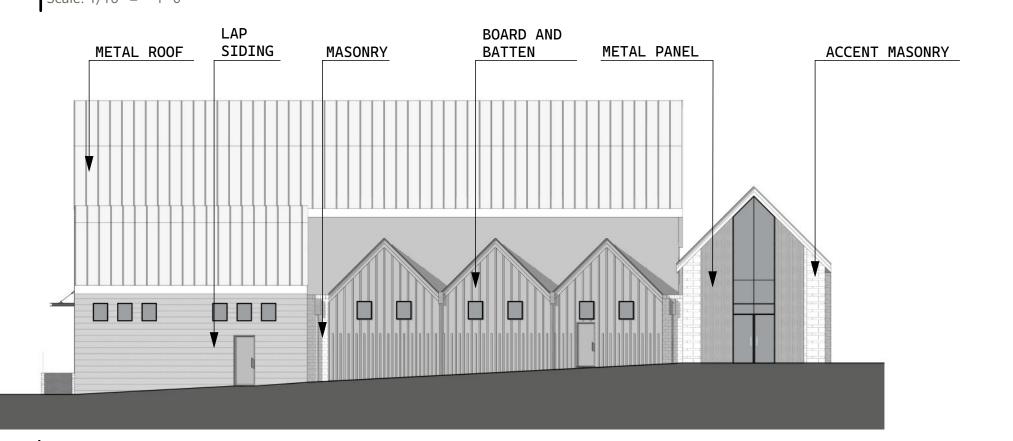

262.341 feet for a corner,
- 6 THENCE South 01°-13'-27" East, along the Western Right of Way of North Clark Street, a distance of 200.00 feet to the POINT OF BEGINNING AND CONTAINING 1.04 acres of land (45,116.096 square feet) more or less.



A FIRM WITH A
VIBRANT & EXCITING
CULTURE RECOGNIZED
FOR ELEVATED DESIGN



Playhouse

Rockwall Community Pla

PLAYHOUSE ELEVATIONS

opyright © JHP 2025. Not for egulatory Approval, Permit or onstruction: Carl M. Malcolm. Registered chitect of State of Texas, Registration

#2019009 thaole



E KAUFMAN

E RUSK

Key Plan

6/2/2025



THEATER - EAST ELEVATION
Scale: 1/16" = 1'-0"



THEATER - SOUTH ELEVATION

Scale: 1/16" = 1'-0"

E KAUFMAN

E RUSK

Key Plan

NOT TO SCALE

#2019009 thaole



6/2/2025



## THEATER - NORTH ELEVATION Scale: 1/16" = 1'-0"



PRACTICE HALL - NORTH ELEVATION Scale: 1/16" = 1'-0"

MASONRY

PRACTICE HALL - EAST ELEVATION Scale: 1/16" = 1'-0"



PRACTICE HALL SOUTH ELEVATION Scale: 1/16" = 1'-0"

5



PRACTICE HALL - WEST ELEVATION Scale: 1/16" = 1'-0"



A FIRM WITH A VIBRANT & EXCITING **CULTURE RECOGNIZED** FOR ELEVATED DESIGN



Playhouse

Rockwall Community Rockwall, Texas

**PLAYHOUSE ELEVATIONS** 

**E KAUFMAN** 

E RUSK

Key Plan

NOT TO SCALE

N CLARK

#2019009 thaole



6/2/2025



JHP Architecture / Urban Design

A FIRM WITH A
VIBRANT & EXCITING
CULTURE RECOGNIZED
FOR ELEVATED DESIGN



Ð

Rockwall Community Playhous

Rockwall, Texas

SITE PLAN

Copyright © JHP 2025. Not for Regulatory Approval, Permit of Construction: Carl M. Malcolm. Registered Architect of State of Texas, Registration No. 23379.

#2