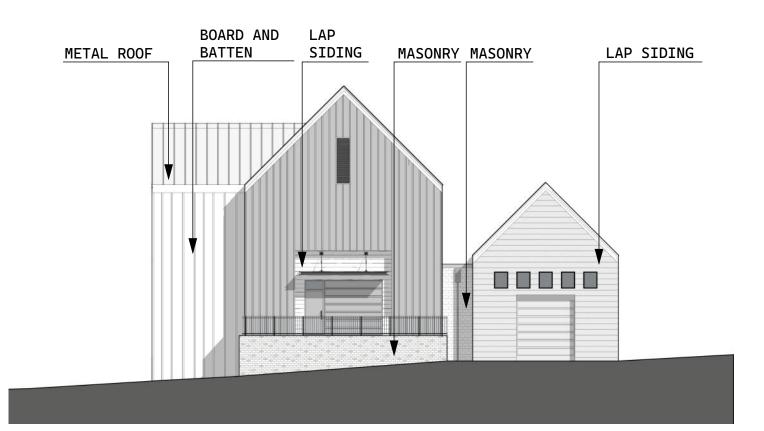

n Right of Way of East Kaufman Street, a distance of 262.341 feet for a corner,
- 6 THENCE South 01°-13'-27" East, along the Western Right of Way of North Clark Street, a distance of 200.00 feet to the POINT OF BEGINNING AND CONTAINING 1.04 acres of land (45,116.096 square feet) more or less.



A FIRM WITH A
VIBRANT & EXCITING
CULTURE RECOGNIZED
FOR ELEVATED DESIGN



Playhouse

Rockwall Community Pla

PLAYHOUSE ELEVATIONS

opyright © JHP 2025. Not for egulatory Approval, Permit or onstruction: Carl M. Malcolm. Registered chitect of State of Texas, Registration

#2019009 thaole



E KAUFMAN

E RUSK

Key Plan

6/2/2025



THEATER - EAST ELEVATION
Scale: 1/16" = 1'-0"



THEATER - SOUTH ELEVATION

Scale: 1/16" = 1'-0"

E KAUFMAN

E RUSK

Key Plan

NOT TO SCALE

#2019009 thaole



6/2/2025



## THEATER - NORTH ELEVATION Scale: 1/16" = 1'-0"



PRACTICE HALL - NORTH ELEVATION Scale: 1/16" = 1'-0"

MASONRY

PRACTICE HALL - EAST ELEVATION Scale: 1/16" = 1'-0"



PRACTICE HALL SOUTH ELEVATION Scale: 1/16" = 1'-0"

5



PRACTICE HALL - WEST ELEVATION Scale: 1/16" = 1'-0"



A FIRM WITH A VIBRANT & EXCITING **CULTURE RECOGNIZED** FOR ELEVATED DESIGN



Playhouse

Rockwall Community Rockwall, Texas

**PLAYHOUSE ELEVATIONS** 

**E KAUFMAN** 

E RUSK

Key Plan

NOT TO SCALE

N CLARK

#2019009 thaole



6/2/2025



JHP Architecture / Urban Design

A FIRM WITH A
VIBRANT & EXCITING
CULTURE RECOGNIZED
FOR ELEVATED DESIGN



Ð

Rockwall Community Playhous

Rockwall, Texas

SITE PLAN

Copyright © JHP 2025. Not for Regulatory Approval, Permit of Construction: Carl M. Malcolm. Registered Arc