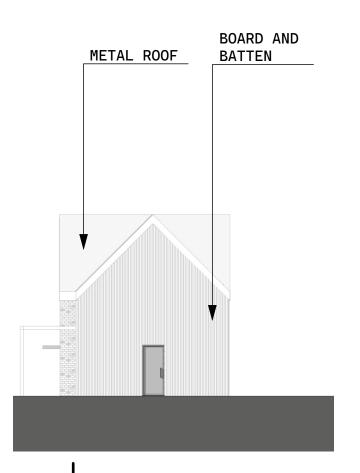

TAINING 1.04 acres of land (45,116.096 square feet) more or less.



A FIRM WITH A
VIBRANT & EXCITING
CULTURE RECOGNIZED
FOR ELEVATED DESIGN



Playhouse

Rockwall Community Pla

PLAYHOUSE ELEVATIONS

opyright © JHP 2025. Not for egulatory Approval, Permit or onstruction: Carl M. Malcolm. Registered chitect of State of Texas, Registration

#2019009 thaole



E KAUFMAN

E RUSK

Key Plan

6/2/2025



THEATER - EAST ELEVATION
Scale: 1/16" = 1'-0"



THEATER - SOUTH ELEVATION

Scale: 1/16" = 1'-0"

E KAUFMAN

E RUSK

Key Plan

NOT TO SCALE

#2019009 thaole



6/2/2025



## THEATER - NORTH ELEVATION Scale: 1/16" = 1'-0"



PRACTICE HALL - NORTH ELEVATION Scale: 1/16" = 1'-0"

MASONRY

PRACTICE HALL - EAST ELEVATION Scale: 1/16" = 1'-0"



PRACTICE HALL SOUTH ELEVATION Scale: 1/16" = 1'-0"

5



PRACTICE HALL - WEST ELEVATION Scale: 1/16" = 1'-0"



A FIRM WITH A VIBRANT & EXCITING **CULTURE RECOGNIZED** FOR ELEVATED DESIGN



Playhouse

Rockwall Community Rockwall, Texas

**PLAYHOUSE ELEVATIONS** 

**E KAUFMAN** 

E RUSK

Key Plan

NOT TO SCALE

N CLARK

#2019009 thaole



6/2/2025



JHP Architecture / Urban Design

A FIRM WITH A
VIBRANT & EXCITING
CULTURE RECOGNIZED
FOR ELEVATED DESIGN



Ð

Rockwall Community Playhous

Rockwall, Texas

SITE PLAN

Copyright © JHP 2025. Not for Regulatory Approval, Permit of Construction: Carl M. Malcolm. Registered Architect of State of Texas, Registration No. 23379.

#2019009 thaole



6/2/2025

### Rockwall Community Playhouse

PD Ordinance Development Standards - DRAFT

|