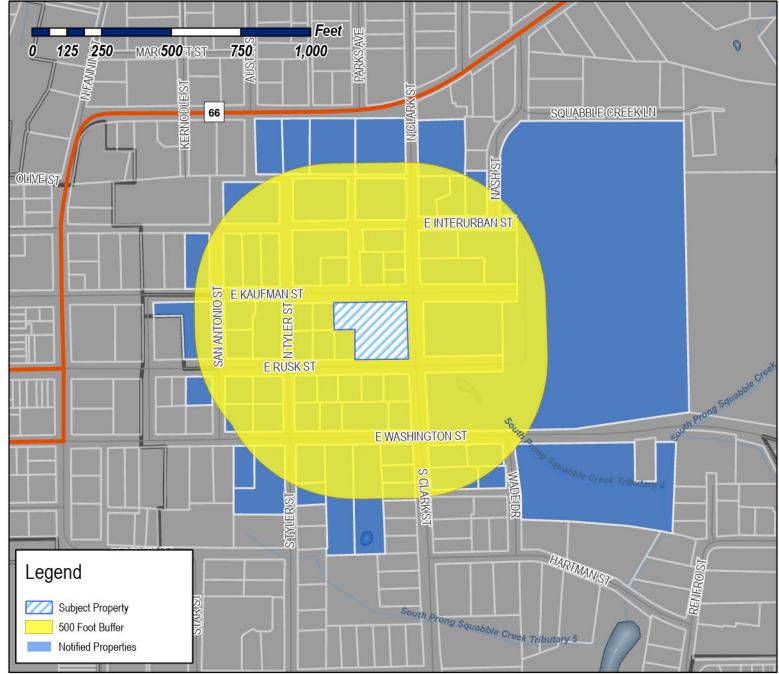

# City of Rockwall Planning & Zoning Department 385 S. Goliad Street

Planning & Zoning Department 385 S. Goliad Street Rockwall, Texas 75087 (P): (972) 771-7745 (W): www.rockwall.com The City of Rockwall GIS maps are continually under development and therefore subject to change without notice. While we endeavor to provide timely and accurate information, we make no guarantees. The City of Rockwall makes no warranty, express or implied, including warranties of merchantability and fitness for a particular purpose. Use of the information is the sole responsibility of the user.