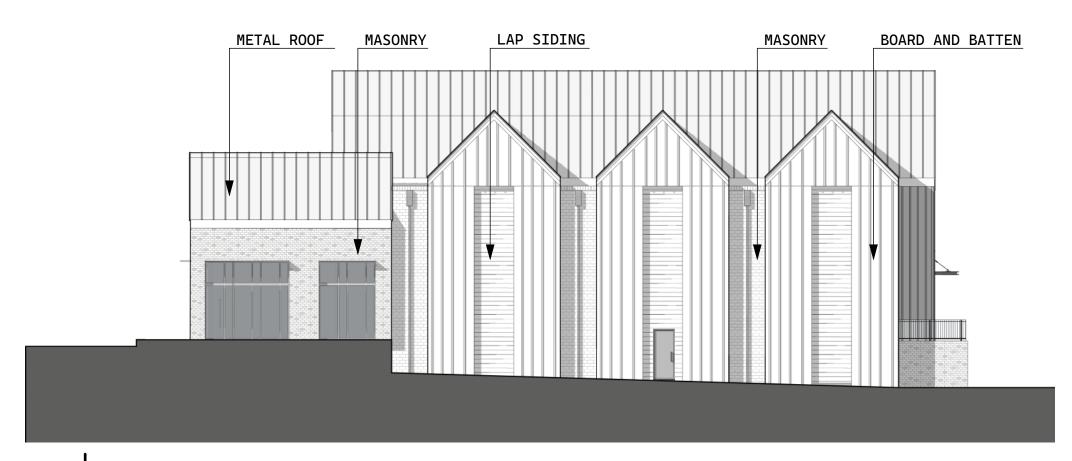

a distance of 72.321 feet for a corner;
- 4 **THENCE** North 01°-13'-29" West, a distance of 96.558 feet for a corner;
- 5 THENCE North 89°-11'-43" East, along the Southern Right of Way of East Kaufman Street, a distance of 262.341 feet for a corner,
- 6 THENCE South 01°-13'-27" East, along the Western Right of Way of North Clark Street, a distance of 200.00 feet to the POINT OF BEGINNING AND CONTAINING 1.04 acres of land (45,116.096 square feet) more or less.



A FIRM WITH A
VIBRANT & EXCITING
CULTURE RECOGNIZED
FOR ELEVATED DESIGN



Playhouse

Rockwall Community Pla

PLAYHOUSE ELEVATIONS

opyright © JHP 2025. Not for egulatory Approval, Permit or onstruction: Carl M. Malcolm. Registered chitect of State of Texas, Registration

#2019009 thaole



E KAUFMAN

E RUSK

Key Plan

6/2/2025



THEATER - EAST ELEVATION
Scale: 1/16" = 1'-0"



THEATER - SOUTH ELEVATION

Scale: 1/16" = 1'-0"

E KAUFMAN

E RUSK

Key Plan

NOT TO SCALE

#2019009 thaole



6/2/2025



## THEATER - NORTH ELEVATION Scale: 1/16" = 1'-0"



PRACTICE HALL - NORTH ELEVATION Scale: 1/16" = 1'-0"

MASONRY

PRACTICE HALL - EAST ELEVATION Scale: 1/16" = 1'-0"



PRACTICE HALL SOUTH ELEVATION Scale: 1/16" = 1'-0"

5



PRACTICE HALL - WEST ELEVATION Scale: 1/16" = 1'-0"



A FIRM WITH A VIBRANT & EXCITING **CULTURE RECOGNIZED** FOR ELEVATED DESIGN



Playhouse

Rockwall Community Rockwall, Texas

**PLAYHOUSE ELEVATIONS** 

**E KAUFMAN** 

E RUSK

Key Plan

NOT TO SCALE

N CLARK

#2019009 thaole



6/2/2025



JHP Architecture / Urban Design

A FIRM WITH A
VIBRANT & EXCITING
CULTURE RECOGNIZED
FOR ELEVATED DESI