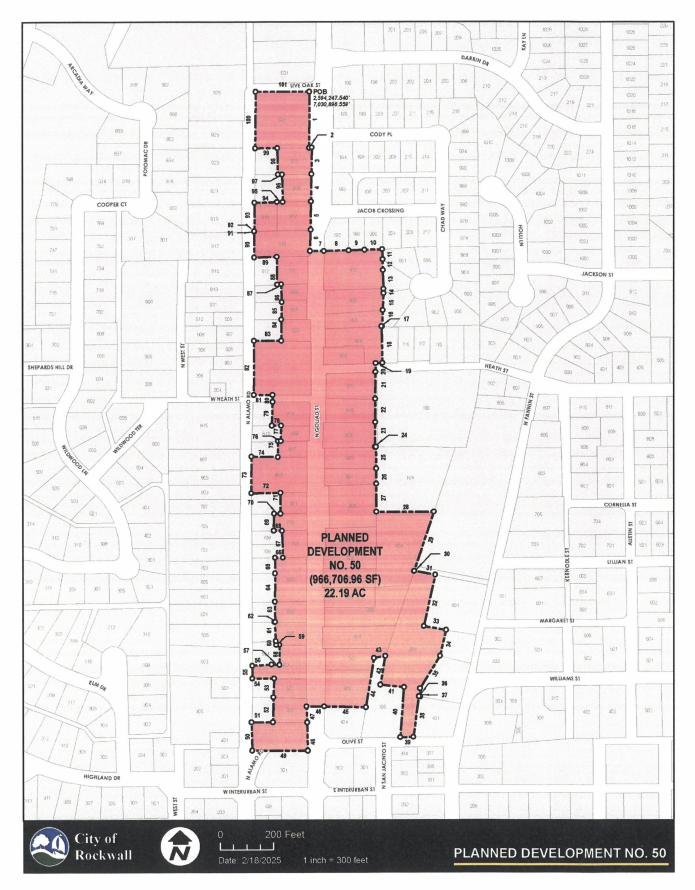

a point;
- 95 **THENCE** North 88°-29'-31" East, a distance of 22.662 feet for a corner;
- 96 THENCE North 01°-14'-44" West, a distance of 104.349 feet for a corner;
- 97 **THENCE** South 89°-40'-23" West, a distance of 16.16 feet for a corner;
- 98 THENCE North 01°-12'-30" West, a distance of 99.892 feet for a corner;
- 99 THENCE South 89°-23'-38" West, a distance of 83.627 feet for a corner;
- 100 **THENCE** North 00°-31'-24" East, along the boundary of the Isaac Pena Addition, a distance of 214.21 feet for a corner;
- 101 **THENCE** South 89°-59'-26" East, along said boundary and the South Right of Way of Live Oak Street, a distance of 203.05 feet to the **POINT OF BEGINNING** containing approximately **22.19 acres** (966,706.96 sf) of land more or less.

**EXHIBIT 'B':** Location Map



Z2025-010: Amendment to PD-50 Ordinance No. 25-19; PD-50

#### **EXHIBIT 'C':** District Development Standards

# Development Standards.

- (1) <u>Permitted Uses</u>. Unless specifically provided by this Planned Development District ordinance, only those land uses permitted within the Residential Office (RO) District, as stipulated by the *Permissible Use Charts* contained in Article IV, *Permissible Uses*, of the Unified Development Code [Ordinance No. 20-02], are allowed on the *Subject Property*; however, the following additions and conditions shall apply:
  - (a) <u>Antique/Collectable Sales</u>. The retail sales of antiques and collectables shall be permitted through the approval of a Specific Use Permit (SUP) by the City Council; however, such use shall be subject to the following