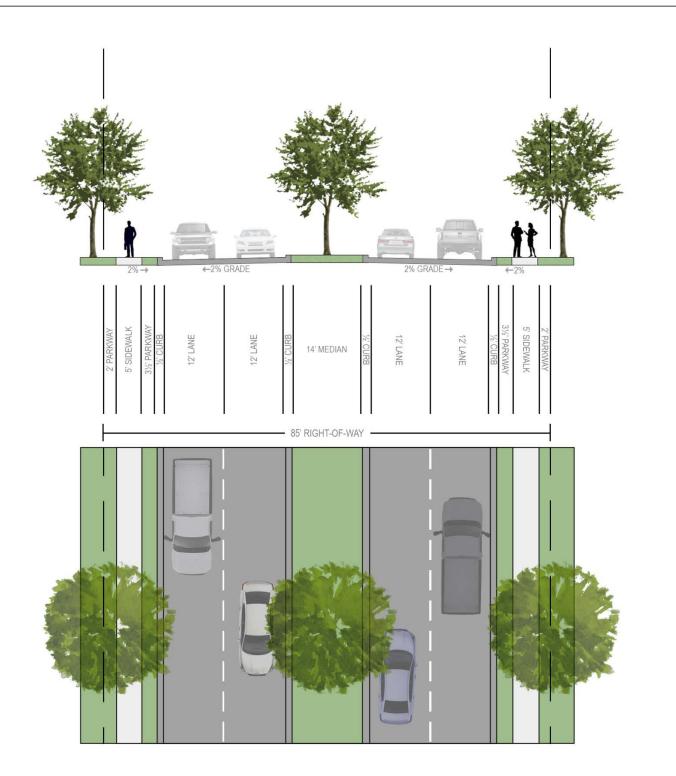

## 05 STREET CROSS SECTIONS 04 MAJOR COLLECTORS

ROAD TYPE: MAJOR COLLECTOR, FOUR (4) LANE, DIVIDED ROADWAY ABBREVIATION: M4D DESIGN STANDARDS: [1] 85' ROW, [2] NO ON-STREET PARKING, & [3] 40 MPH DESIGN SPEED