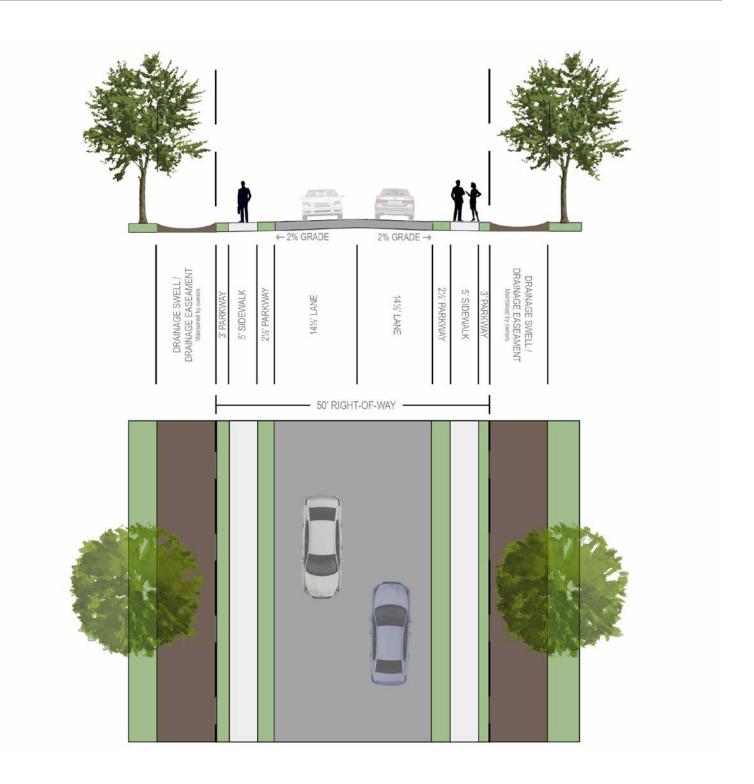

# 05 STREET CROSS SECTIONS 01 RURAL LOCAL ROADWAYS

ROAD TYPE: RURAL LOCAL, TWO (2) LANE, UNDIVIDED ROADWAY ABBREVIATION: RL2 DESIGN STANDARDS: [1] 50' ROW, [2] NO ON-STREET PARKING, [3] 30 MPH DESIGN SPEED, & [4] NO CURB AND GUTTER