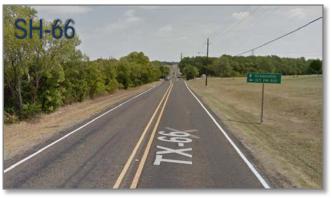

## 05 STREET CROSS SECTIONS 04 MAJOR COLLECTORS

ROAD TYPE: MAJOR COLLECTOR, FOUR (4) LANE, UNDIVIDED ROADWAY ABBREVIATION: M4U DESIGN STANDARDS: [1] 65' ROW, [2] NO ON-STREET PARKING, & [3] 35 MPH DESIGN SPEED

# 05 STREET CROSS SECTIONS 04 MAJOR COLLECTORS

ROAD TYPE: MODIFIED MAJOR COLLECTOR, FOUR (4) LANE, UNDIVIDED ROADWAY ABBREVIATION: M4U-M

DESIGN STANDARDS: [1] MAXIMUM OF 85' ROW, [2] NO ON-STREET PARKING, [3] 35 MPH DESIGN SPEED, & [4] REVERSIBLE LANE