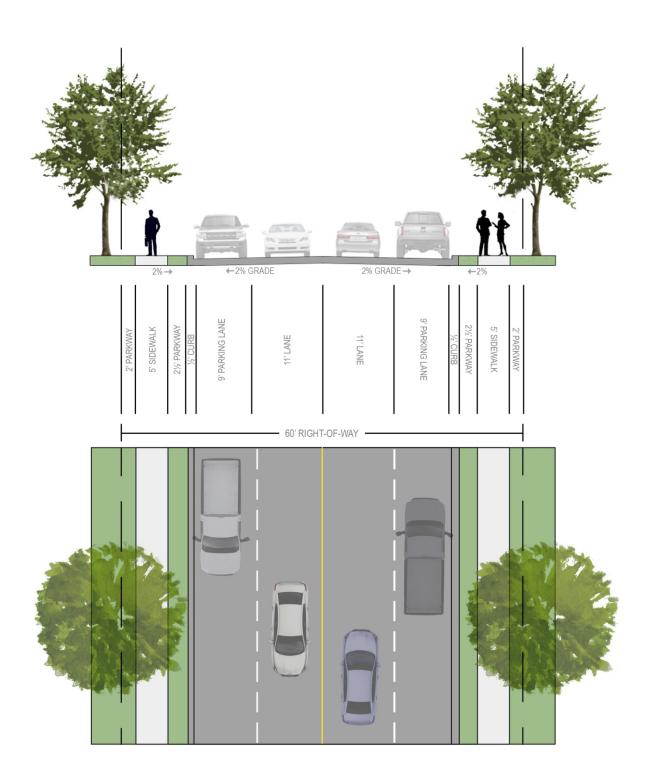

## 05 STREET CROSS SECTIONS 03 MINOR COLLECTORS

ROAD TYPE: MINOR COLLECTOR, TWO (2) LANE, UNDIVIDED ROADWAY ABBREVIATION: MC DESIGN STANDARDS: [1] 60' ROW, [2] TWO (2) ON-STREET PARKING LANES, & [3] 30 MPH DESIGN SPEED