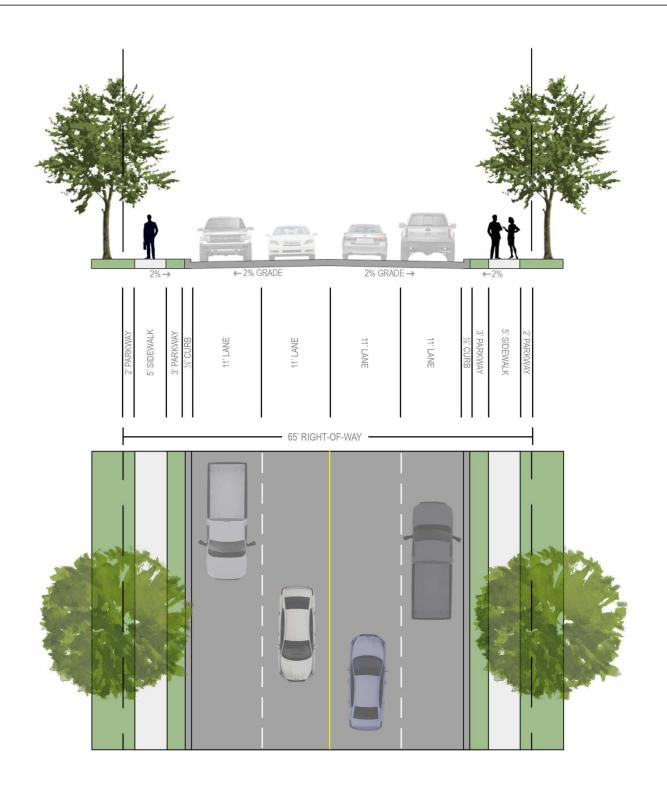

## 05 STREET CROSS SECTIONS 04 MAJOR COLLECTORS

ROAD TYPE: MAJOR COLLECTOR, FOUR (4) LANE, UNDIVIDED ROADWAY ABBREVIATION: M4U DESIGN STANDARDS: [1] 65' ROW, [2] NO ON-STREET PARKING, & [3] 35 MPH DESIGN SPEED