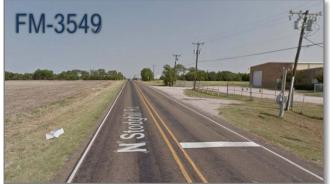

# 05 STREET CROSS SECTIONS 01 RURAL LOCAL ROADWAYS

ROAD TYPE: RURAL LOCAL, TWO (2) LANE, UNDIVIDED ROADWAY ABBREVIATION: RL2 DESIGN STANDARDS: [1] 50' ROW, [2] NO ON-STREET PARKING, [3] 30 MPH DESIGN SPEED, & [4] NO CURB AND GUTTER