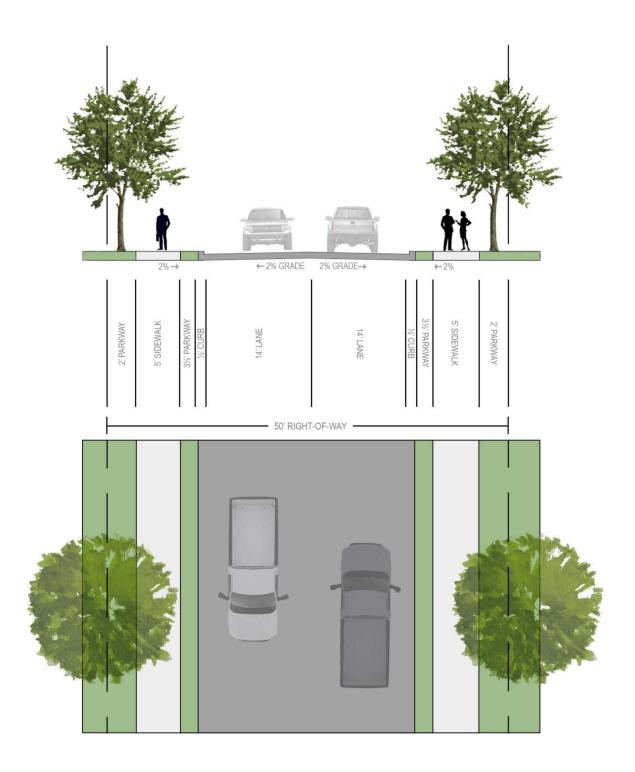

## 05 STREET CROSS SECTIONS 02 RESIDENTIAL STREETS

ROAD TYPE: RESIDENTIAL, TWO (2) LANE, UNDIVIDED ROADWAY ABBREVIATION: R2 DESIGN STANDARDS: [1] 50' ROW, [2] NO ON-STREET PARKING, & [3] 30 MPH DESIGN SPEED