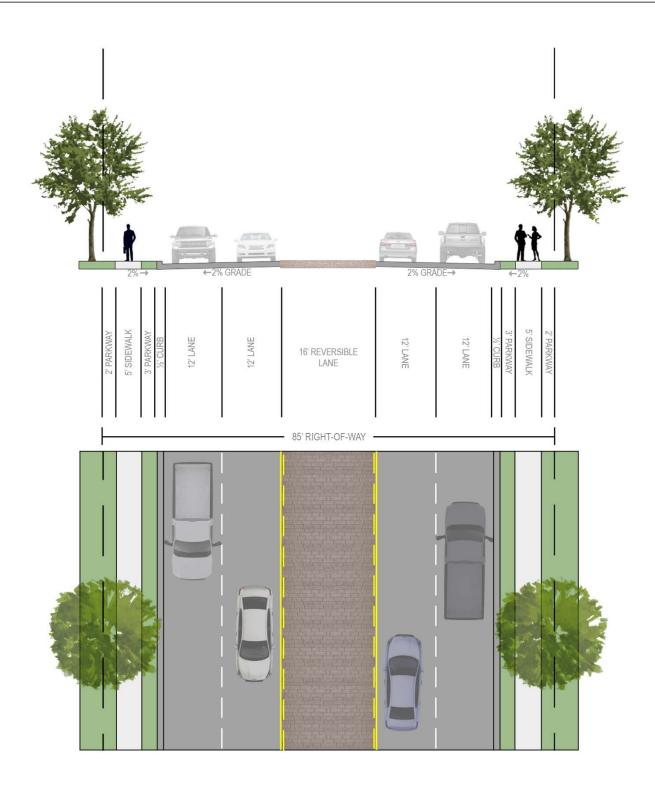

# 05 STREET CROSS SECTIONS 04 MAJOR COLLECTORS

ROAD TYPE: MODIFIED MAJOR COLLECTOR, FOUR (4) LANE, UNDIVIDED ROADWAY ABBREVIATION: M4U-M

DESIGN STANDARDS: [1] MAXIMUM OF 85' ROW, [2] NO ON-STREET PARKING, [3] 35 MPH DESIGN SPEED, & [4] REVERSIBLE LANE