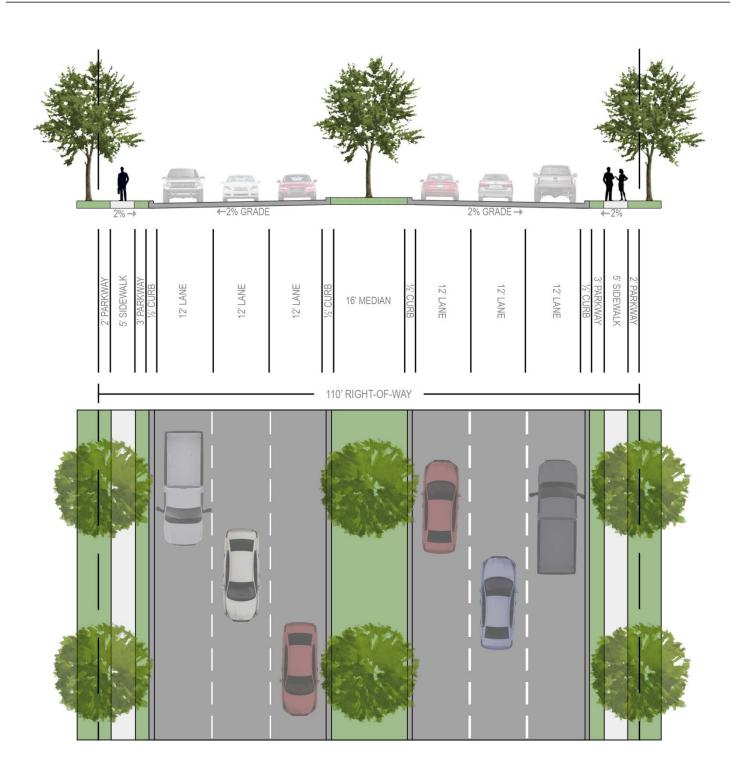

## 05 STREET CROSS SECTIONS 05 PRINCIPLE ARTERIALS

ROAD TYPE: PRINCIPAL ARTERIAL, SIX (6) LANE, DIVIDED ROADWAY ABBREVIATION: P6D DESIGN STANDARDS: [1] 110' ROW, [2] NO ON-STREET PARKING, & [3] 45 MPH DESIGN SPEED