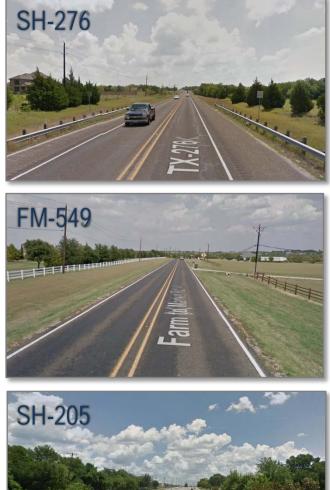

## 05 STREET CROSS SECTIONS 03 MINOR COLLECTORS

ROAD TYPE: MINOR COLLECTOR, TWO (2) LANE, UNDIVIDED ROADWAY ABBREVIATION: MC DESIGN STANDARDS: [1] 60' ROW, [2] TWO (2) ON-STREET PARKING LANES, & [3] 30 MPH DESIGN SPEED

## 05 STREET CROSS SECTIONS 02 RESIDENTIAL STREETS

ROAD TYPE: RESIDENTIAL, TWO (2) LANE, UNDIVIDED ROADWAY ABBREVIATION: R2 DESIGN STANDARDS: [1] 50' ROW, [2] NO ON-STREET PARKING, & [3] 30 MPH DESIGN SPEED

## 05 STREET CROSS SECTIONS 05 PRINCIPLE ARTERIALS

ROAD TYPE: PRINCIPAL ARTERIAL, SIX (6) LANE, DIVIDED ROADWAY ABBREVIATION: P6D DESIGN STANDARDS: [1] 110' ROW, [2] NO ON-STREET PARKING, & [3] 45 MPH DESIGN SPEED