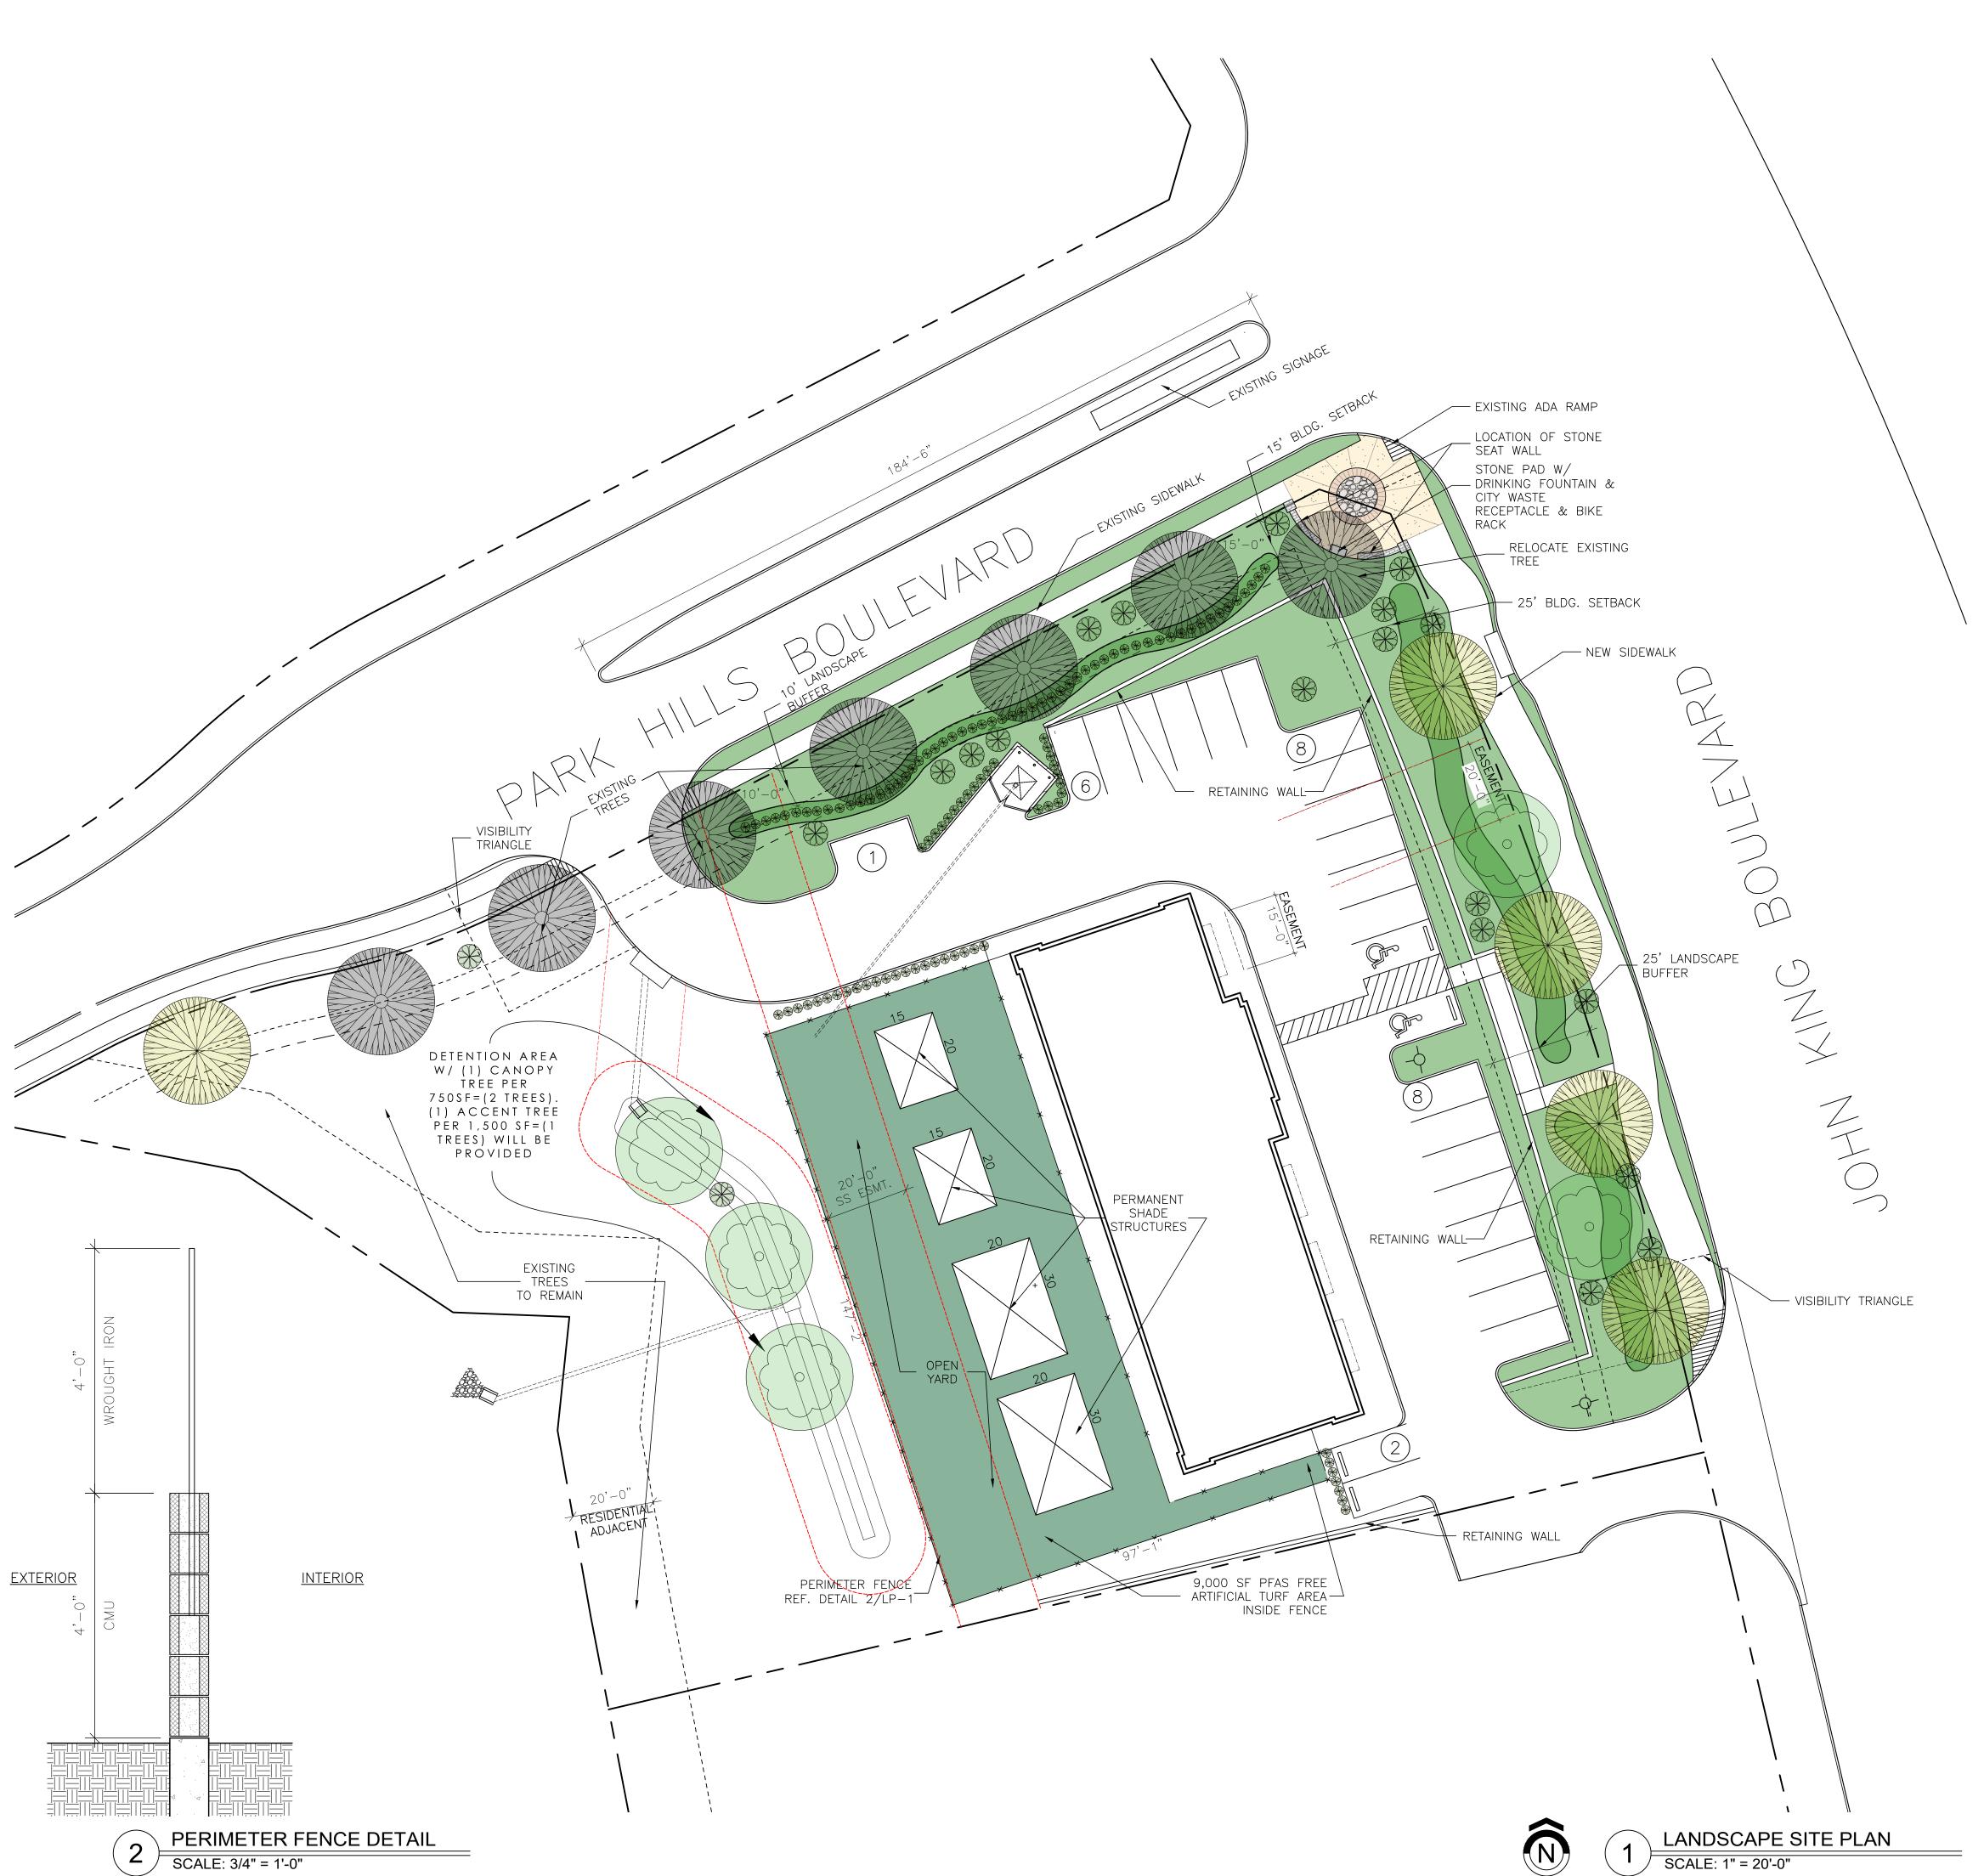

| LANDSCAPE                                      | TABULATION               |
|------------------------------------------------|--------------------------|
| NET AREA                                       | 1.50 ACRES (65,340 S.F.) |
| REQUIRED LANDSCAPE AREA—<br>20% OF 65,340 S.F. | 13,068 S.F.              |
| PROVIDED LANDSCAPE AREA—<br>65% OF 65,340 S.F. | 42,694 S.F.              |
| IMPERVIOUS COVERAGE—<br>35% OF 65,340 S.F.     | 22,646 S.F.              |

## I Irrigation shall be provided to all landscaped areas. Tree mitigation for this project for existing trees on this property. All perimeter parking are within 50'-0" of a shade tree. No trees within 5' of public utilities less than 10". No trees within 10' of public utilities 10" or greater

| TREE/                   | SHRUB LEGEND             |
|-------------------------|--------------------------|
| CEDAR ELM<br>4" CALIPER | BURM                     |
| LIVE OAK<br>4" CAPILAR  | DESERT WILLOW 4" CALIPER |

## **GENERAL NOTES:**

- REQUIRED LANDSCAPE AREAS SHALL BE IRRIGATED BY AN AUTOMATIC UNDERGROUND IRRIGATION SYSTEM; PROVIDED HOWEVER, THAT A HOSE BIB SYSTEM MAY BE USED FOR IRRIGATION WHEN A LANDSCAPE AREA IS LESS THAN 1,000 SQUARE FEET IN SIZE AND WHEN ALL PORTIONS OF THE AREA ARE WITHIN 50-FEET OF A HOSE ATTACHMENT. SYSTEM SHALL HAVE FREEZE GUARD AND
- 2. ALL AREAS NOT SHOWN AS SPECIFIC PLANT MATERIAL SHALL BE HYDROMULCHED BERMUDA, EXCEPT FOR UNDISTURBED SITE AREA.

  3. OWNER MAY SUBSTITUTE TYPES OF TREES. THE OWNER SHALL
- SELECT TYPES FROM CITY APPROVED TREE LIST ORDINANCE. 4. CONTRACTOR SHALL SUPPLY SLEEVES AS NEEDED FOR IRRIGATION. 5. CONTRACTOR TO VERIFY LOCATION OF IRRIGATION CONTROL W/
- 6. DUMPSTER IS NOT REQUIRED FOR THIS PROJECT. PROVIDED 7. ALL LANDSCAPE BUFFERS AND PUBLIC RIGHT-OF-WAY LOCATED ADJACENT TO A PROPOSED DEVELOPMENT SHALL BE IMPROVED WITH
- 8. THE DEVELOPER SHALL ESTABLISH GRASS AND MAINTAIN THE SEEDED AREA, INCLUDING WATERING, UNTIL A "PERMANENT STAND OF GRASS" IS OBTAINED.
- 9. NO TREE SHALL BE PLANTED CLOSER THAN FIVE (5) FEET TO EDGE OF PAVEMENT OR FIVE (5) FEET FROM ANY WATER OR WASTEWATER LINE THAT IS LESS THAN 12 INCHES. WATER AND WASTEWATER LINES THAT ARE 12 INCHES AND GREATER REQUIRE TREES TO BE PLANTED A MINIMUM OF TEN (10) FEET FROM THE CENTERLINE OF THE PIPE. TREES MUST BE (5) FEET FROM ALL UTILITIES.
- 10. ALL PARKING SPACES ARE WITHIN 80' OF A TREE 11. NO ABOVE GROUND STORAGE TANK 12. NO OUTSIDE PENS OR KENNELS

CITY OF ROCKWALL CASE NUMBER: SP-2024-048

RIVER'S DOG RETREAT

LEGAL DESCRIPTION AND OR ADDRESS: LOT 1, 2, & 3 BLOCK A, 1.50 ACRES BOARDWALK DEVELOPMENT ADDITION CITY OF ROCKWALL, ROCKWALL COUNTY, TEXAS

<u>APPLICANT</u>