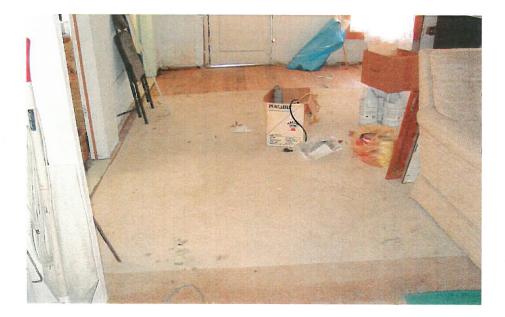

The applicant has provided a structural and foundation report from a Civil Engineer. The report states that "the house is in such disrepair as to render it uninhabitable and unsafe for habitation".

The exterior of the subject property is seems fairly well maintained from North Goliad, however, the pictures of the rear of the house (behind the existing privacy fence) show a neglected and dilapidated house. The photos of the interior provided by the applicant indicate that the property is in need of a great deal of structural repair and there may be some question as to the structural integrity of the property as a whole. The height of the ceiling in several rooms poses another set of issues and concerns regarding safety of potential occupants.