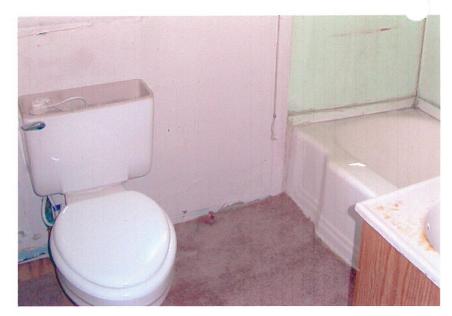

The applicant has provided a structural and foundation report from a Civil Engineer. The report states that "the house is in such disrepair as to render it uninhabitable and unsafe for habitation".

The exterior of the subject property is seems fairly well maintained from North Goliad, however, the pictures of the rear of the house (behind the existing privacy fence) show a neglected and dilapidated house. The photos of the interior provided by the applicant indicate that the property is in need of a great deal of structural repair and there may be some question as to the structural integrity of the property as a whole. The height of the ceiling in several rooms poses another set of issues and concerns regarding safety of potential occupants.