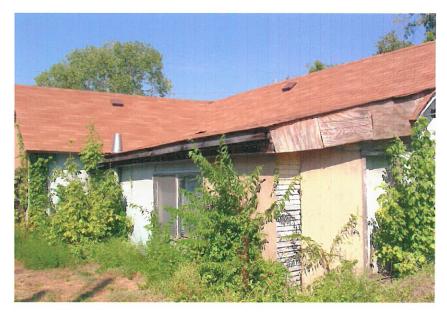

The applicant has provided a structural and foundation report from a Civil Engineer. The report states that "the house is in such disrepair as to render it uninhabitable and unsafe for habitation".

The exterior of the subject property is seems fairly well maintained from North Goliad, however, the pictures of the rear of the house (behind the existing privacy fence) show a neglected and dilapidated house. The photos of the interior provided by the applicant indicate that the property is in need of a great deal of structural repair and there may be some question as to the structural integrity of the property as a whole. The height of the ceiling in several rooms poses another set of issues and concerns regarding safety of potential occupants.