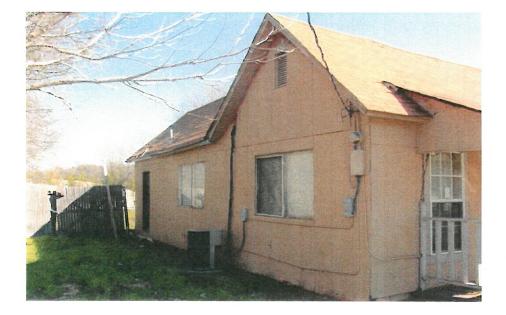

The applicant has provided a structural and foundation report from a Civil Engineer. The report states that "the house is in such disrepair as to render it uninhabitable and unsafe for habitation".

The exterior of the subject property is seems fairly well maintained from North Goliad, however, the pictures of the rear of the house (behind the existing privacy fence) show a neglected and dilapidated house. The photos of the interior provided by the applicant indicate that the property is in need of a great deal of structural repair and there may be some question as to the structural integrity of the property as a whole. The height of the ceiling in several rooms poses another set of issues and concerns regarding safety of potential occupants.