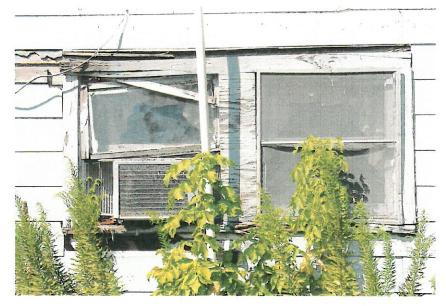

The applicant has provided a structural and foundation report from a Civil Engineer. The report states that "the house is in such disrepair as to render it uninhabitable and unsafe for habitation".

The exterior of the subject property is seems fairly well maintained from North Goliad, however, the pictures of the rear of the house (behind the existing privacy fence) show a neglected and dilapidated house. The photos of the interior provided by the applicant indicate that the property is in need of a great deal of structural repair and there may be some question as to the structural integrity of the property as a whole. The height of the ceiling in several rooms poses another set of issues and concerns regarding safety of potential occupants.

Staff feels that the status of the house is unsafe and unfit for habitation or occupancy.