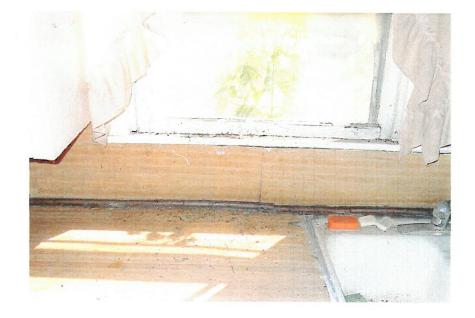

The applicant has provided a structural and foundation report from a Civil Engineer. The report states that "the house is in such disrepair as to render it uninhabitable and unsafe for habitation".

The exterior of the subject property is seems fairly well maintained from North Goliad, however, the pictures of the rear of the house (behind the existing privacy fence) show a neglected and dilapidated house. The photos of the interior provided by the applicant indicate that the property is in need of a great deal of structural repair and there may be some question as to the structural integrity of the property as a whole. The height of the ceiling in several rooms poses another set of issues and concerns regarding safety of potential occupants.