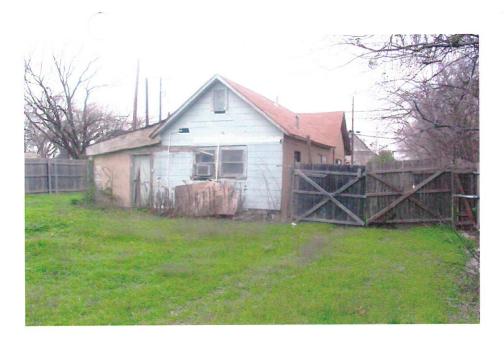

The applicant has provided a structural and foundation report from a Civil Engineer. The report states that "the house is in such disrepair as to render it uninhabitable and unsafe for habitation".

The exterior of the subject property is seems fairly well maintained from North Goliad, however, the pictures of the rear of the house (behind the existing privacy fence) show a neglected and dilapidated house. The photos of the interior provided by the applicant indicate that the property is in need of a great deal of structural repair and there may be some question as to the structural integrity of the property as a whole. The height of the ceiling in several rooms poses another set of issues and concerns regarding safety of potential occupants.