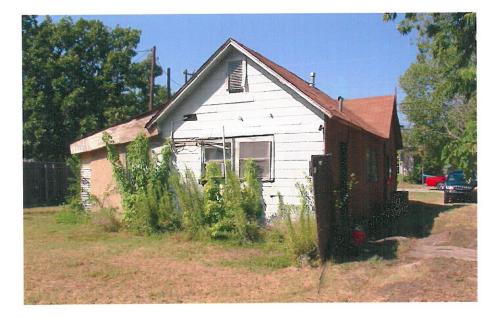

### **BACKGROUND INFORMATION:**

The structure is located on a 0.298-acre lot as a "non-contributing" Minimal Traditionalstyle residential house of an undetermined age. The applicant, Transglobal Inspections has submitted an application for a "Certificate of Appropriateness" to demolish the existing structure in an effort to develop the property in accordance with Planned Development District No. 50.

The applicant has provided a structural and foundation report from a Civil Engineer. The report states that "the house is in such disrepair as to render it uninhabitable and unsafe for habitation".

The exterior of the subject property is seems fairly well maintained from North Goliad, however, the pictures of the rear of the house (behind the existing privacy fence) show a neglected and dilapidated house. The photos of the interior provided by the applicant indicate that the property is in need of a great deal of structural repair and there may be some question as to the structural integrity of the property as a whole. The height of the ceiling in several rooms poses another set of issues and concerns regarding safety of potential occupants.

Staff feels that the status of the house is unsafe and unfit for habitation or occupancy.