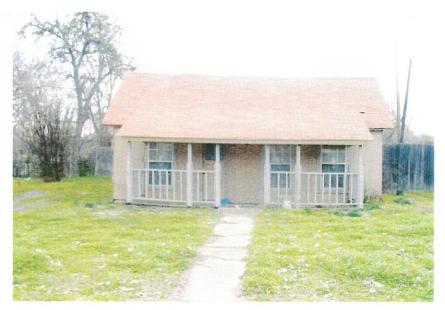

The applicant has provided a structural and foundation report from a Civil Engineer. The report states that "the house is in such disrepair as to render it uninhabitable and unsafe for habitation".

The exterior of the subject property is seems fairly well maintained from North Goliad, however, the pictures of the rear of the house (behind the existing privacy fence) show a neglected and dilapidated house. The photos of the interior provided by the applicant indicate that the property is in need of a great deal of structural repair and there may be some question as to the structural integrity of the property as a whole. The height of the ceiling in several rooms poses another set of issues and concerns regarding safety of potential occupants.

Staff feels that the status of the house is unsafe and unfit for habitation or occupancy.