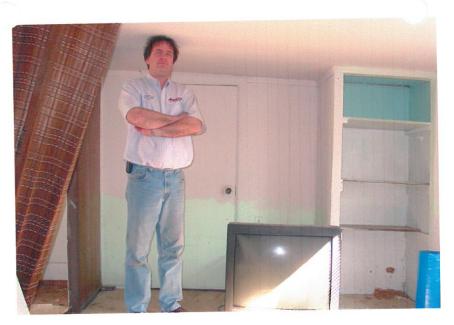

The applicant has provided a structural and foundation report from a Civil Engineer. The report states that "the house is in such disrepair as to render it uninhabitable and unsafe for habitation".

The exterior of the subject property is seems fairly well maintained from North Goliad, however, the pictures of the rear of the house (behind the existing privacy fence) show a neglected and dilapidated house. The photos of the interior provided by the applicant indicate that the property is in need of a great deal of structural repair and there may be some question as to the structural integrity of the property as a whole. The height of the ceiling in several rooms poses another set of issues and concerns regarding safety of potential occupants.