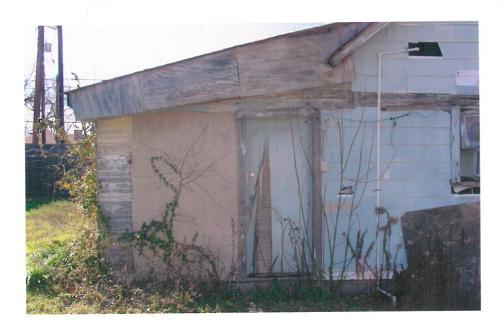

The applicant has provided a structural and foundation report from a Civil Engineer. The report states that "the house is in such disrepair as to render it uninhabitable and unsafe for habitation".

The exterior of the subject property is seems fairly well maintained from North Goliad, however, the pictures of the rear of the house (behind the existing privacy fence) show a neglected and dilapidated house. The photos of the interior provided by the applicant indicate that the property is in need of a great deal of structural repair and there may be some question as to the structural integrity of the property as a whole. The height of the ceiling in several rooms poses another set of issues and concerns regarding safety of potential occupants.

Staff feels that the status of the house is unsafe and unfit for habitation or occupancy.