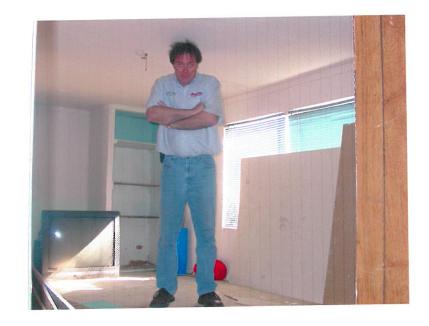

The applicant has provided a structural and foundation report from a Civil Engineer. The report states that "the house is in such disrepair as to render it uninhabitable and unsafe for habitation".

The exterior of the subject property is seems fairly well maintained from North Goliad, however, the pictures of the rear of the house (behind the existing privacy fence) show a neglected and dilapidated house. The photos of the interior provided by the applicant indicate that the property is in need of a great deal of structural repair and there may be some question as to the structural integrity of the property as a whole. The height of the ceiling in several rooms poses another set of issues and concerns regarding safety of potential occupants.