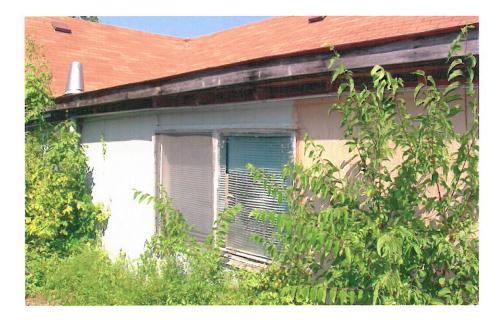

The applicant has provided a structural and foundation report from a Civil Engineer. The report states that "the house is in such disrepair as to render it uninhabitable and unsafe for habitation".

The exterior of the subject property is seems fairly well maintained from North Goliad, however, the pictures of the rear of the house (behind the existing privacy fence) show a neglected and dilapidated house. The photos of the interior provided by the applicant indicate that the property is in need of a great deal of structural repair and there may be some question as to the structural integrity of the property as a whole. The height of the ceiling in several rooms poses another set of issues and concerns regarding safety of potential occupants.