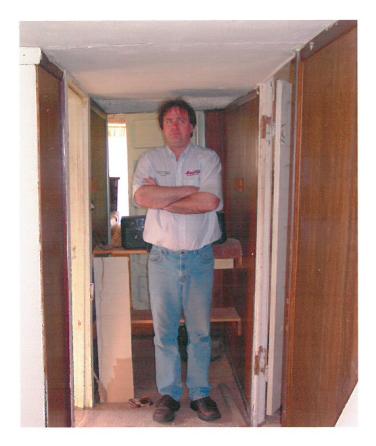

The applicant has provided a structural and foundation report from a Civil Engineer. The report states that "the house is in such disrepair as to render it uninhabitable and unsafe for habitation".

The exterior of the subject property is seems fairly well maintained from North Goliad, however, the pictures of the rear of the house (behind the existing privacy fence) show a neglected and dilapidated house. The photos of the interior provided by the applicant indicate that the property is in need of a great deal of structural repair and there may be some question as to the structural integrity of the property as a whole. The height of the ceiling in several rooms poses another set of issues and concerns regarding safety of potential occupants.