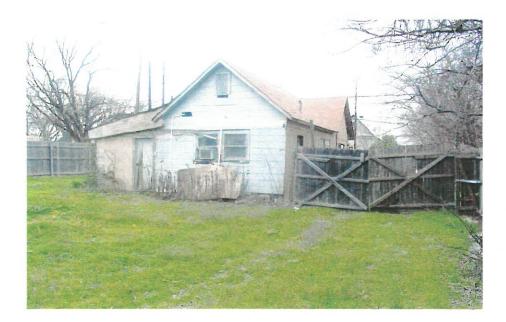

The applicant has provided a structural and foundation report from a Civil Engineer. The report states that "the house is in such disrepair as to render it uninhabitable and unsafe for habitation".

The exterior of the subject property is seems fairly well maintained from North Goliad, however, the pictures of the rear of the house (behind the existing privacy fence) show a neglected and dilapidated house. The photos of the interior provided by the applicant indicate that the property is in need of a great deal of structural repair and there may be some question as to the structural integrity of the property as a whole. The height of the ceiling in several rooms poses another set of issues and concerns regarding safety of potential occupants.