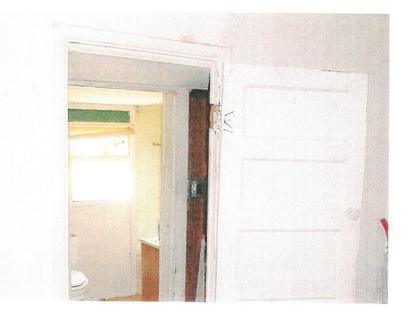

The applicant has provided a structural and foundation report from a Civil Engineer. The report states that "the house is in such disrepair as to render it uninhabitable and unsafe for habitation".

The exterior of the subject property is seems fairly well maintained from North Goliad, however, the pictures of the rear of the house (behind the existing privacy fence) show a neglected and dilapidated house. The photos of the interior provided by the applicant indicate that the property is in need of a great deal of structural repair and there may be some question as to the structural integrity of the property as a whole. The height of the ceiling in several rooms poses another set of issues and concerns regarding safety of potential occupants.