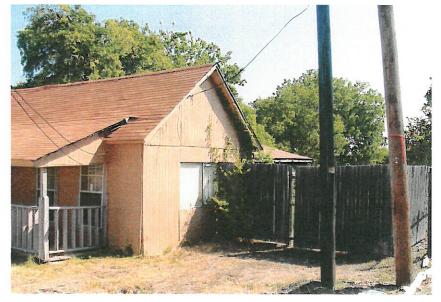

The applicant has provided a structural and foundation report from a Civil Engineer. The report states that "the house is in such disrepair as to render it uninhabitable and unsafe for habitation".

The exterior of the subject property is seems fairly well maintained from North Goliad, however, the pictures of the rear of the house (behind the existing privacy fence) show a neglected and dilapidated house. The photos of the interior provided by the applicant indicate that the property is in need of a great deal of structural repair and there may be some question as to the structural integrity of the property as a whole. The height of the ceiling in several rooms poses another set of issues and concerns regarding safety of potential occupants.