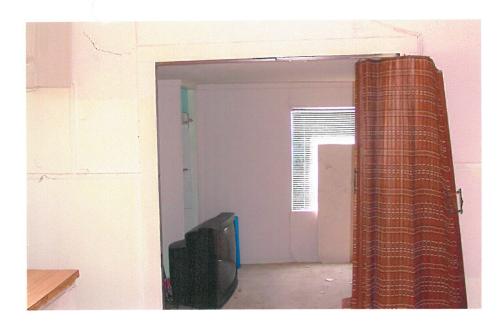

The applicant has provided a structural and foundation report from a Civil Engineer. The report states that "the house is in such disrepair as to render it uninhabitable and unsafe for habitation".

The exterior of the subject property is seems fairly well maintained from North Goliad, however, the pictures of the rear of the house (behind the existing privacy fence) show a neglected and dilapidated house. The photos of the interior provided by the applicant indicate that the property is in need of a great deal of structural repair and there may be some question as to the structural integrity of the property as a whole. The height of the ceiling in several rooms poses another set of issues and concerns regarding safety of potential occupants.