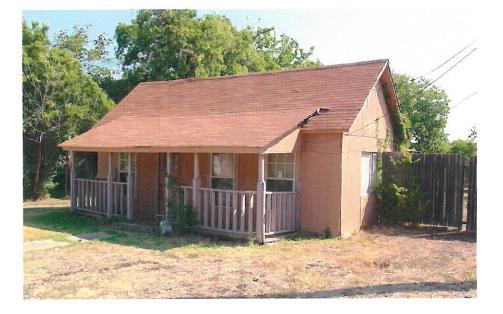

### **BACKGROUND INFORMATION:**

The structure is located on a 0.298-acre lot as a "non-contributing" Minimal Traditionalstyle residential house of an undetermined age. The applicant, Transglobal Inspections has submitted an application for a "Certificate of Appropriateness" to demolish the existing structure in an effort to develop the property in accordance with Planned Development District No. 50.

The applicant has provided a structural and foundation report from a Civil Engineer. The report states that "the house is in such disrepair as to render it uninhabitable and unsafe for habitation".

The exterior of the subject property is seems fairly well maintained from North Goliad, however, the pictures of the rear of the house (behind the existing privacy fence) show a neglected and dilapidated house. The photos of the interior provided by the applicant indicate that the property is in need of a great deal of structural repair and there may be some question as to the structural integrity of the property as a whole. The height of the ceiling in several rooms poses another set of issues and concerns regarding safety of potential occupants.