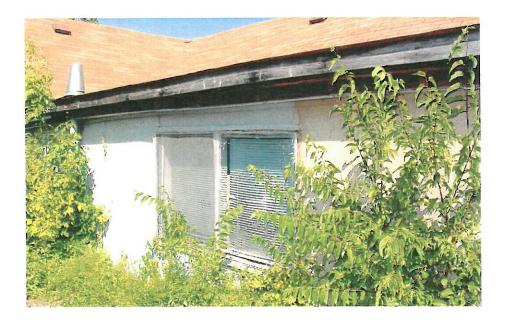

The applicant has provided a structural and foundation report from a Civil Engineer. The report states that "the house is in such disrepair as to render it uninhabitable and unsafe for habitation".

The exterior of the subject property is seems fairly well maintained from North Goliad, however, the pictures of the rear of the house (behind the existing privacy fence) show a neglected and dilapidated house. The photos of the interior provided by the applicant indicate that the property is in need of a great deal of structural repair and there may be some question as to the structural integrity of the property as a whole. The height of the ceiling in several rooms poses another set of issues and concerns regarding safety of potential occupants.