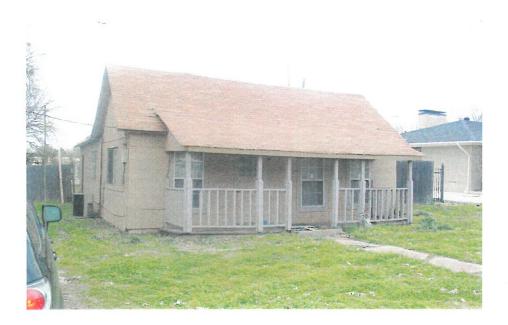

The applicant has provided a structural and foundation report from a Civil Engineer. The report states that "the house is in such disrepair as to render it uninhabitable and unsafe for habitation".

The exterior of the subject property is seems fairly well maintained from North Goliad, however, the pictures of the rear of the house (behind the existing privacy fence) show a neglected and dilapidated house. The photos of the interior provided by the applicant indicate that the property is in need of a great deal of structural repair and there may be some question as to the structural integrity of the property as a whole. The height of the ceiling in several rooms poses another set of issues and concerns regarding safety of potential occupants.

Staff feels that the status of the house is unsafe and unfit for habitation or occupancy.