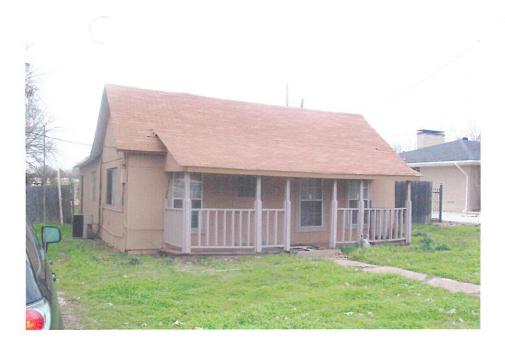

### **BACKGROUND INFORMATION:**

The structure is located on a 0.298-acre lot as a "non-contributing" Minimal Traditionalstyle residential house of an undetermined age. The applicant, Transglobal Inspections has submitted an application for a "Certificate of Appropriateness" to demolish the existing structure in an effort to develop the property in accordance with Planned Development District No. 50.

The applicant has provided a structural and foundation report from a Civil Engineer. The report states that "the house is in such disrepair as to render it uninhabitable and unsafe for habitation".

The exterior of the subject property is seems fairly well maintained from North Goliad, however, the pictures of the rear of the house (behind the existing privacy fence) show a neglected and dilapidated house. The photos of the interior provided by the applicant indicate that the property is in need of a great deal of structural repair and there may be some question as to the structural integrity of the property as a whole. The height of the ceiling in several rooms poses another set of issues and concerns regarding safety of potential occupants.