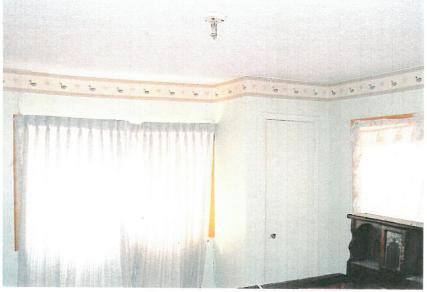

The applicant has provided a structural and foundation report from a Civil Engineer. The report states that "the house is in such disrepair as to render it uninhabitable and unsafe for habitation".

The exterior of the subject property is seems fairly well maintained from North Goliad, however, the pictures of the rear of the house (behind the existing privacy fence) show a neglected and dilapidated house. The photos of the interior provided by the applicant indicate that the property is in need of a great deal of structural repair and there may be some question as to the structural integrity of the property as a whole. The height of the ceiling in several rooms poses another set of issues and concerns regarding safety of potential occupants.