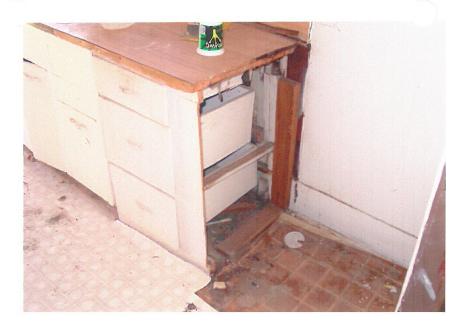

The applicant has provided a structural and foundation report from a Civil Engineer. The report states that "the house is in such disrepair as to render it uninhabitable and unsafe for habitation".

The exterior of the subject property is seems fairly well maintained from North Goliad, however, the pictures of the rear of the house (behind the existing privacy fence) show a neglected and dilapidated house. The photos of the interior provided by the applicant indicate that the property is in need of a great deal of structural repair and there may be some question as to the structural integrity of the property as a whole. The height of the ceiling in several rooms poses another set of issues and concerns regarding safety of potential occupants.