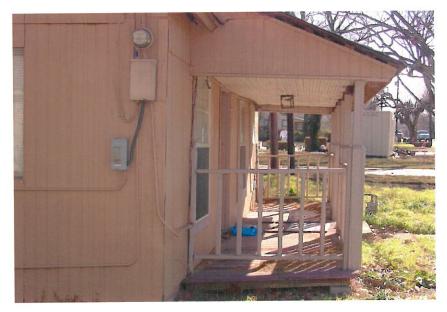

The applicant has provided a structural and foundation report from a Civil Engineer. The report states that "the house is in such disrepair as to render it uninhabitable and unsafe for habitation".

The exterior of the subject property is seems fairly well maintained from North Goliad, however, the pictures of the rear of the house (behind the existing privacy fence) show a neglected and dilapidated house. The photos of the interior provided by the applicant indicate that the property is in need of a great deal of structural repair and there may be some question as to the structural integrity of the property as a whole. The height of the ceiling in several rooms poses another set of issues and concerns regarding safety of potential occupants.