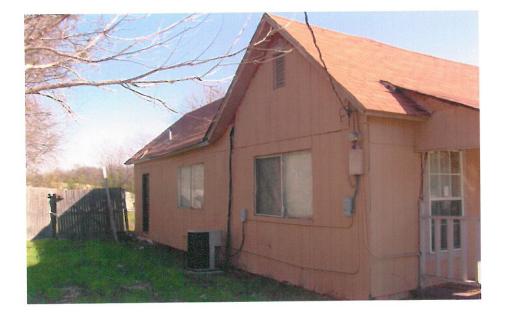

The applicant has provided a structural and foundation report from a Civil Engineer. The report states that "the house is in such disrepair as to render it uninhabitable and unsafe for habitation".

The exterior of the subject property is seems fairly well maintained from North Goliad, however, the pictures of the rear of the house (behind the existing privacy fence) show a neglected and dilapidated house. The photos of the interior provided by the applicant indicate that the property is in need of a great deal of structural repair and there may be some question as to the structural integrity of the property as a whole. The height of the ceiling in several rooms poses another set of issues and concerns regarding safety of potential occupants.