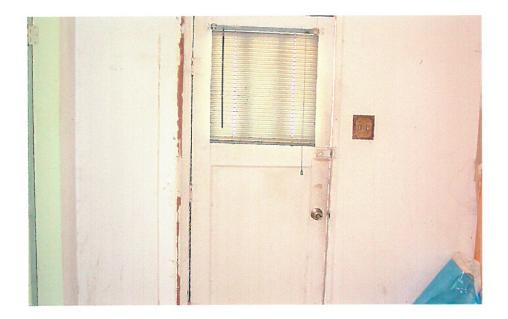

The applicant has provided a structural and foundation report from a Civil Engineer. The report states that "the house is in such disrepair as to render it uninhabitable and unsafe for habitation".

The exterior of the subject property is seems fairly well maintained from North Goliad, however, the pictures of the rear of the house (behind the existing privacy fence) show a neglected and dilapidated house. The photos of the interior provided by the applicant indicate that the property is in need of a great deal of structural repair and there may be some question as to the structural integrity of the property as a whole. The height of the ceiling in several rooms poses another set of issues and concerns regarding safety of potential occupants.