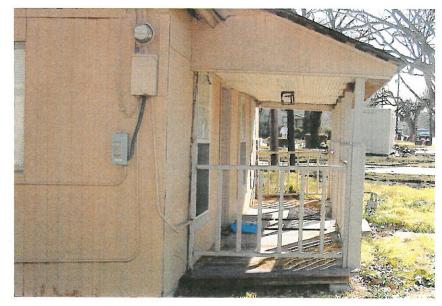

The applicant has provided a structural and foundation report from a Civil Engineer. The report states that "the house is in such disrepair as to render it uninhabitable and unsafe for habitation".

The exterior of the subject property is seems fairly well maintained from North Goliad, however, the pictures of the rear of the house (behind the existing privacy fence) show a neglected and dilapidated house. The photos of the interior provided by the applicant indicate that the property is in need of a great deal of structural repair and there may be some question as to the structural integrity of the property as a whole. The height of the ceiling in several rooms poses another set of issues and concerns regarding safety of potential occupants.