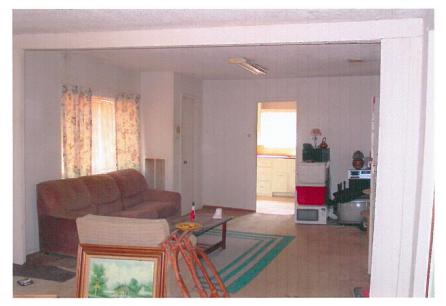

The applicant has provided a structural and foundation report from a Civil Engineer. The report states that "the house is in such disrepair as to render it uninhabitable and unsafe for habitation".

The exterior of the subject property is seems fairly well maintained from North Goliad, however, the pictures of the rear of the house (behind the existing privacy fence) show a neglected and dilapidated house. The photos of the interior provided by the applicant indicate that the property is in need of a great deal of structural repair and there may be some question as to the structural integrity of the property as a whole. The height of the ceiling in several rooms poses another set of issues and concerns regarding safety of potential occupants.