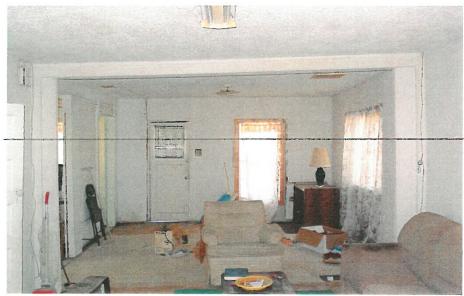

The applicant has provided a structural and foundation report from a Civil Engineer. The report states that "the house is in such disrepair as to render it uninhabitable and unsafe for habitation".

The exterior of the subject property is seems fairly well maintained from North Goliad, however, the pictures of the rear of the house (behind the existing privacy fence) show a neglected and dilapidated house. The photos of the interior provided by the applicant indicate that the property is in need of a great deal of structural repair and there may be some question as to the structural integrity of the property as a whole. The height of the ceiling in several rooms poses another set of issues and concerns regarding safety of potential occupants.