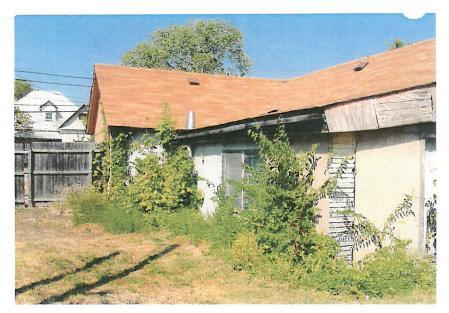

The applicant has provided a structural and foundation report from a Civil Engineer. The report states that "the house is in such disrepair as to render it uninhabitable and unsafe for habitation".

The exterior of the subject property is seems fairly well maintained from North Goliad, however, the pictures of the rear of the house (behind the existing privacy fence) show a neglected and dilapidated house. The photos of the interior provided by the applicant indicate that the property is in need of a great deal of structural repair and there may be some question as to the structural integrity of the property as a whole. The height of the ceiling in several rooms poses another set of issues and concerns regarding safety of potential occupants.

Staff feels that the status of the house is unsafe and unfit for habitation or occupancy.