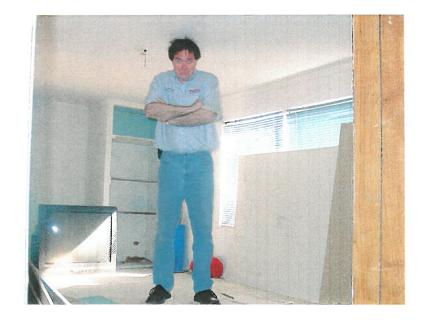

The applicant has provided a structural and foundation report from a Civil Engineer. The report states that "the house is in such disrepair as to render it uninhabitable and unsafe for habitation".

The exterior of the subject property is seems fairly well maintained from North Goliad, however, the pictures of the rear of the house (behind the existing privacy fence) show a neglected and dilapidated house. The photos of the interior provided by the applicant indicate that the property is in need of a great deal of structural repair and there may be some question as to the structural integrity of the property as a whole. The height of the ceiling in several rooms poses another set of issues and concerns regarding safety of potential occupants.