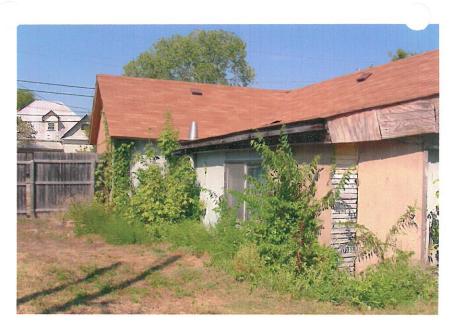

The applicant has provided a structural and foundation report from a Civil Engineer. The report states that "the house is in such disrepair as to render it uninhabitable and unsafe for habitation".

The exterior of the subject property is seems fairly well maintained from North Goliad, however, the pictures of the rear of the house (behind the existing privacy fence) show a neglected and dilapidated house. The photos of the interior provided by the applicant indicate that the property is in need of a great deal of structural repair and there may be some question as to the structural integrity of the property as a whole. The height of the ceiling in several rooms poses another set of issues and concerns regarding safety of potential occupants.

Staff feels that the status of the house is unsafe and unfit for habitation or occupancy.