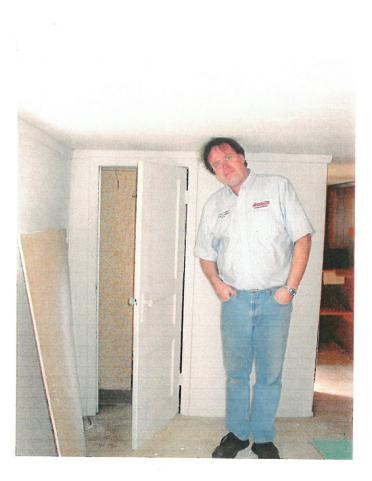

The applicant has provided a structural and foundation report from a Civil Engineer. The report states that "the house is in such disrepair as to render it uninhabitable and unsafe for habitation".

The exterior of the subject property is seems fairly well maintained from North Goliad, however, the pictures of the rear of the house (behind the existing privacy fence) show a neglected and dilapidated house. The photos of the interior provided by the applicant indicate that the property is in need of a great deal of structural repair and there may be some question as to the structural integrity of the property as a whole. The height of the ceiling in several rooms poses another set of issues and concerns regarding safety of potential occupants.