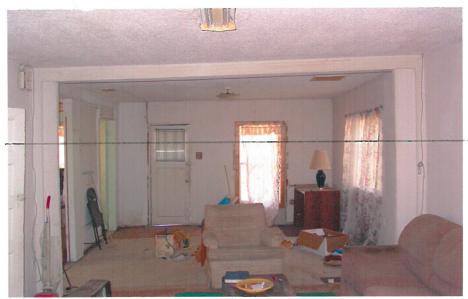

The applicant has provided a structural and foundation report from a Civil Engineer. The report states that "the house is in such disrepair as to render it uninhabitable and unsafe for habitation".

The exterior of the subject property is seems fairly well maintained from North Goliad, however, the pictures of the rear of the house (behind the existing privacy fence) show a neglected and dilapidated house. The photos of the interior provided by the applicant indicate that the property is in need of a great deal of structural repair and there may be some question as to the structural integrity of the property as a whole. The height of the ceiling in several rooms poses another set of issues and concerns regarding safety of potential occupants.