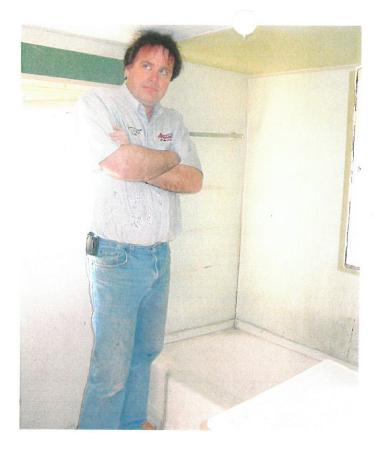

The applicant has provided a structural and foundation report from a Civil Engineer. The report states that "the house is in such disrepair as to render it uninhabitable and unsafe for habitation".

The exterior of the subject property is seems fairly well maintained from North Goliad, however, the pictures of the rear of the house (behind the existing privacy fence) show a neglected and dilapidated house. The photos of the interior provided by the applicant indicate that the property is in need of a great deal of structural repair and there may be some question as to the structural integrity of the property as a whole. The height of the ceiling in several rooms poses another set of issues and concerns regarding safety of potential occupants.