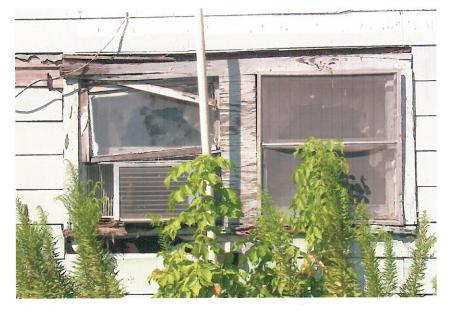

The applicant has provided a structural and foundation report from a Civil Engineer. The report states that "the house is in such disrepair as to render it uninhabitable and unsafe for habitation".

The exterior of the subject property is seems fairly well maintained from North Goliad, however, the pictures of the rear of the house (behind the existing privacy fence) show a neglected and dilapidated house. The photos of the interior provided by the applicant indicate that the property is in need of a great deal of structural repair and there may be some question as to the structural integrity of the property as a whole. The height of the ceiling in several rooms poses another set of issues and concerns regarding safety of potential occupants.

Staff feels that the status of the house is unsafe and unfit for habitation or occupancy.