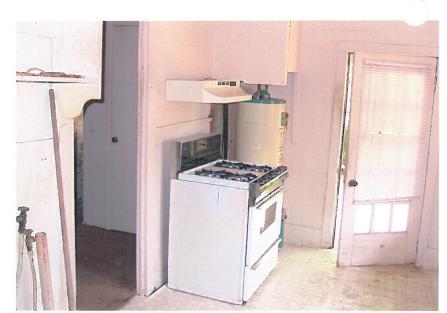

The applicant has provided a structural and foundation report from a Civil Engineer. The report states that "the house is in such disrepair as to render it uninhabitable and unsafe for habitation".

The exterior of the subject property is seems fairly well maintained from North Goliad, however, the pictures of the rear of the house (behind the existing privacy fence) show a neglected and dilapidated house. The photos of the interior provided by the applicant indicate that the property is in need of a great deal of structural repair and there may be some question as to the structural integrity of the property as a whole. The height of the ceiling in several rooms poses another set of issues and concerns regarding safety of potential occupants.