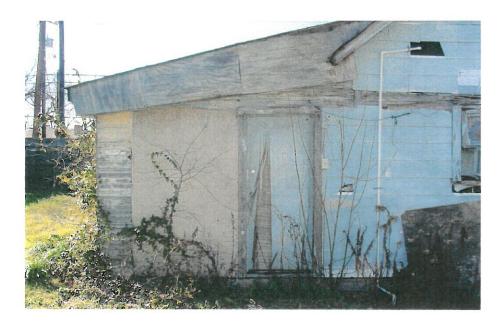

The applicant has provided a structural and foundation report from a Civil Engineer. The report states that "the house is in such disrepair as to render it uninhabitable and unsafe for habitation".

The exterior of the subject property is seems fairly well maintained from North Goliad, however, the pictures of the rear of the house (behind the existing privacy fence) show a neglected and dilapidated house. The photos of the interior provided by the applicant indicate that the property is in need of a great deal of structural repair and there may be some question as to the structural integrity of the property as a whole. The height of the ceiling in several rooms poses another set of issues and concerns regarding safety of potential occupants.