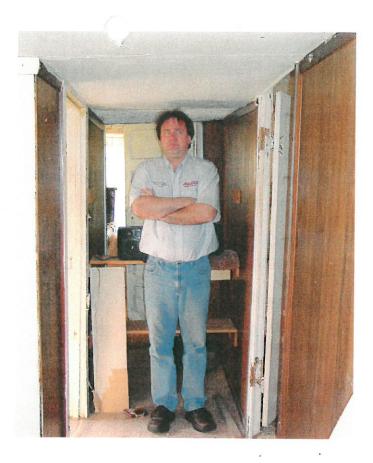

The applicant has provided a structural and foundation report from a Civil Engineer. The report states that "the house is in such disrepair as to render it uninhabitable and unsafe for habitation".

The exterior of the subject property is seems fairly well maintained from North Goliad, however, the pictures of the rear of the house (behind the existing privacy fence) show a neglected and dilapidated house. The photos of the interior provided by the applicant indicate that the property is in need of a great deal of structural repair and there may be some question as to the structural integrity of the property as a whole. The height of the ceiling in several rooms poses another set of issues and concerns regarding safety of potential occupants.