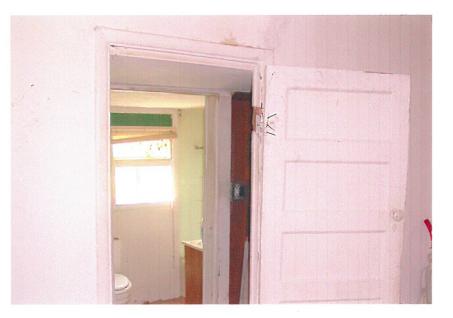

The applicant has provided a structural and foundation report from a Civil Engineer. The report states that "the house is in such disrepair as to render it uninhabitable and unsafe for habitation".

The exterior of the subject property is seems fairly well maintained from North Goliad, however, the pictures of the rear of the house (behind the existing privacy fence) show a neglected and dilapidated house. The photos of the interior provided by the applicant indicate that the property is in need of a great deal of structural repair and there may be some question as to the structural integrity of the property as a whole. The height of the ceiling in several rooms poses another set of issues and concerns regarding safety of potential occupants.