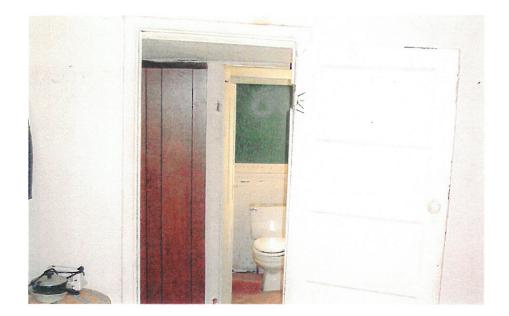

The applicant has provided a structural and foundation report from a Civil Engineer. The report states that "the house is in such disrepair as to render it uninhabitable and unsafe for habitation".

The exterior of the subject property is seems fairly well maintained from North Goliad, however, the pictures of the rear of the house (behind the existing privacy fence) show a neglected and dilapidated house. The photos of the interior provided by the applicant indicate that the property is in need of a great deal of structural repair and there may be some question as to the structural integrity of the property as a whole. The height of the ceiling in several rooms poses another set of issues and concerns regarding safety of potential occupants.