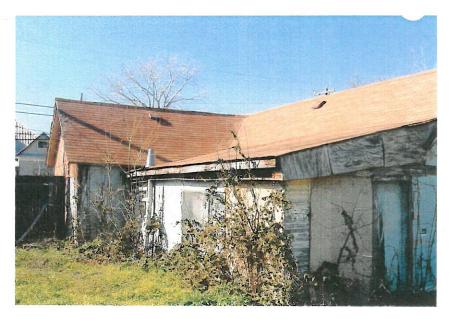

The applicant has provided a structural and foundation report from a Civil Engineer. The report states that "the house is in such disrepair as to render it uninhabitable and unsafe for habitation".

The exterior of the subject property is seems fairly well maintained from North Goliad, however, the pictures of the rear of the house (behind the existing privacy fence) show a neglected and dilapidated house. The photos of the interior provided by the applicant indicate that the property is in need of a great deal of structural repair and there may be some question as to the structural integrity of the property as a whole. The height of the ceiling in several rooms poses another set of issues and concerns regarding safety of potential occupants.