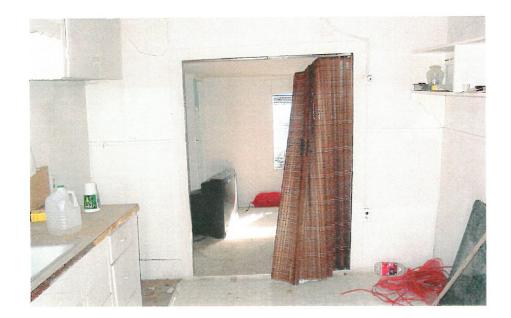

The applicant has provided a structural and foundation report from a Civil Engineer. The report states that "the house is in such disrepair as to render it uninhabitable and unsafe for habitation".

The exterior of the subject property is seems fairly well maintained from North Goliad, however, the pictures of the rear of the house (behind the existing privacy fence) show a neglected and dilapidated house. The photos of the interior provided by the applicant indicate that the property is in need of a great deal of structural repair and there may be some question as to the structural integrity of the property as a whole. The height of the ceiling in several rooms poses another set of issues and concerns regarding safety of potential occupants.