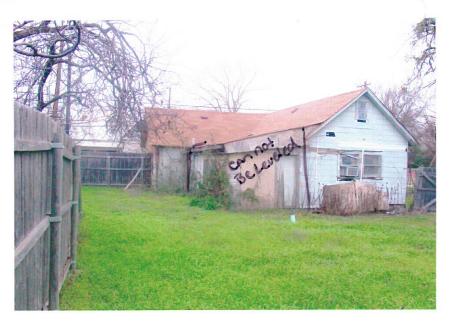

The applicant has provided a structural and foundation report from a Civil Engineer. The report states that "the house is in such disrepair as to render it uninhabitable and unsafe for habitation".

The exterior of the subject property is seems fairly well maintained from North Goliad, however, the pictures of the rear of the house (behind the existing privacy fence) show a neglected and dilapidated house. The photos of the interior provided by the applicant indicate that the property is in need of a great deal of structural repair and there may be some question as to the structural integrity of the property as a whole. The height of the ceiling in several rooms poses another set of issues and concerns regarding safety of potential occupants.