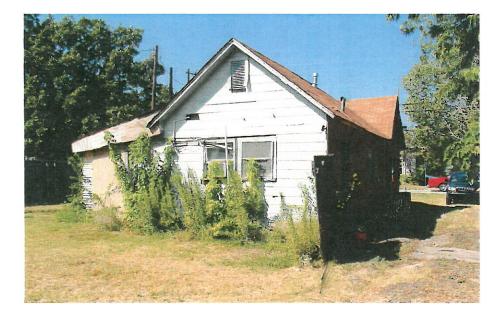

### **BACKGROUND INFORMATION:**

The structure is located on a 0.298-acre lot as a "non-contributing" Minimal Traditionalstyle residential house of an undetermined age. The applicant, Transglobal Inspections has submitted an application for a "Certificate of Appropriateness" to demolish the existing structure in an effort to develop the property in accordance with Planned Development District No. 50.

The applicant has provided a structural and foundation report from a Civil Engineer. The report states that "the house is in such disrepair as to render it uninhabitable and unsafe for habitation".

The exterior of the subject property is seems fairly well maintained from North Goliad, however, the pictures of the rear of the house (behind the existing privacy fence) show a neglected and dilapidated house. The photos of the interior provided by the applicant indicate that the property is in need of a great deal of structural repair and there may be some question as to the structural integrity of the property as a whole. The height of the ceiling in several rooms poses another set of issues and concerns regarding safety of potential occupants.

Staff feels that the status of the house is unsafe and unfit for habitation or occupancy.