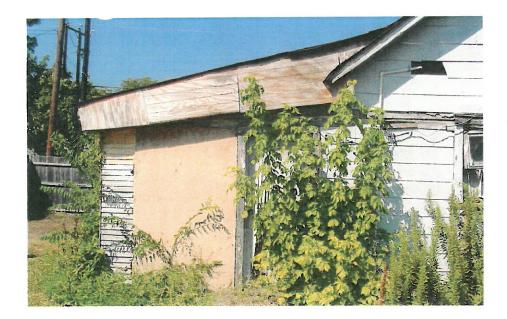

The applicant has provided a structural and foundation report from a Civil Engineer. The report states that "the house is in such disrepair as to render it uninhabitable and unsafe for habitation".

The exterior of the subject property is seems fairly well maintained from North Goliad, however, the pictures of the rear of the house (behind the existing privacy fence) show a neglected and dilapidated house. The photos of the interior provided by the applicant indicate that the property is in need of a great deal of structural repair and there may be some question as to the structural integrity of the property as a whole. The height of the ceiling in several rooms poses another set of issues and concerns regarding safety of potential occupants.

Staff feels that the status of the house is unsafe and unfit for habitation or occupancy.