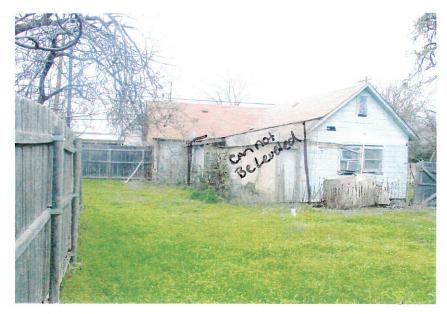

The applicant has provided a structural and foundation report from a Civil Engineer. The report states that "the house is in such disrepair as to render it uninhabitable and unsafe for habitation".

The exterior of the subject property is seems fairly well maintained from North Goliad, however, the pictures of the rear of the house (behind the existing privacy fence) show a neglected and dilapidated house. The photos of the interior provided by the applicant indicate that the property is in need of a great deal of structural repair and there may be some question as to the structural integrity of the property as a whole. The height of the ceiling in several rooms poses another set of issues and concerns regarding safety of potential occupants.