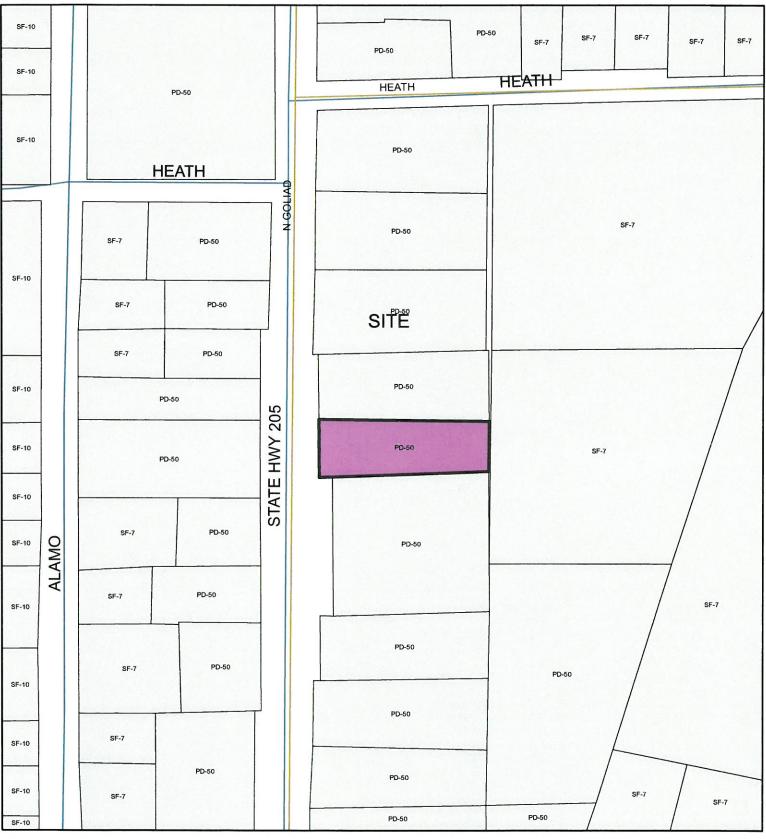

## CITY OF ROCKWALL Historic Preservation Advisory Board Memo

AGENDA DATE: 2/15/2007

APPLICANT: TRANSGLOBAL, INSPECTIONS LLC

AGENDA ITEM: H2007-002; 804 N. Goliad Demo

Hold a public hearing and consider a request from Kim Hanna of Transglobal Inspections for a Certificate of Appropriateness (CofA) to permit demolition at 804 North Goliad, being Lot 8 of the Barnes Addition. The tract is zoned (PD-50) Planned Development No. 50 and is located within the Old Town Rockwall Historic District and identified as a "Non-Contributing Property."

### **BACKGROUND INFORMATION:**

The structure is located on a 0.298-acre lot as a "non-contributing" Minimal Traditionalstyle residential house of an undetermined age. The applicant, Transglobal Inspections has submitted an application for a "Certificate of Appropriateness" to demolish the existing structure in an effort to develop the property in accordance with Planned Development District No. 50.

#### **RECOMMENDATIONS:**

Staff Recommends approval of the request.

Legend Site

N

H2007-002 C of A (Demo) 804 North Goliad The City of Rockwall GIS maps are continually under development and therefore subject to change without notice. While we endeavor to provide timely and accurate information, we make no guarantees. The City of Rockwall makes no warranty, express or implied, including warranties of merchantability and fitness for a particular purpose. Use of the information is the sole responsibility of the user.