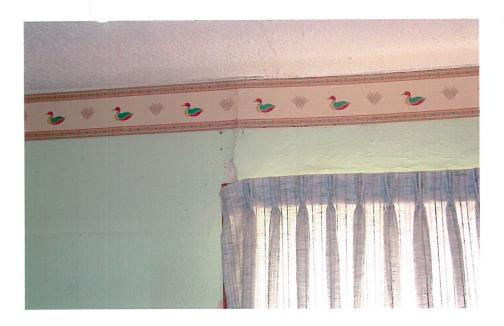

The applicant has provided a structural and foundation report from a Civil Engineer. The report states that "the house is in such disrepair as to render it uninhabitable and unsafe for habitation".

The exterior of the subject property is seems fairly well maintained from North Goliad, however, the pictures of the rear of the house (behind the existing privacy fence) show a neglected and dilapidated house. The photos of the interior provided by the applicant indicate that the property is in need of a great deal of structural repair and there may be some question as to the structural integrity of the property as a whole. The height of the ceiling in several rooms poses another set of issues and concerns regarding safety of potential occupants.