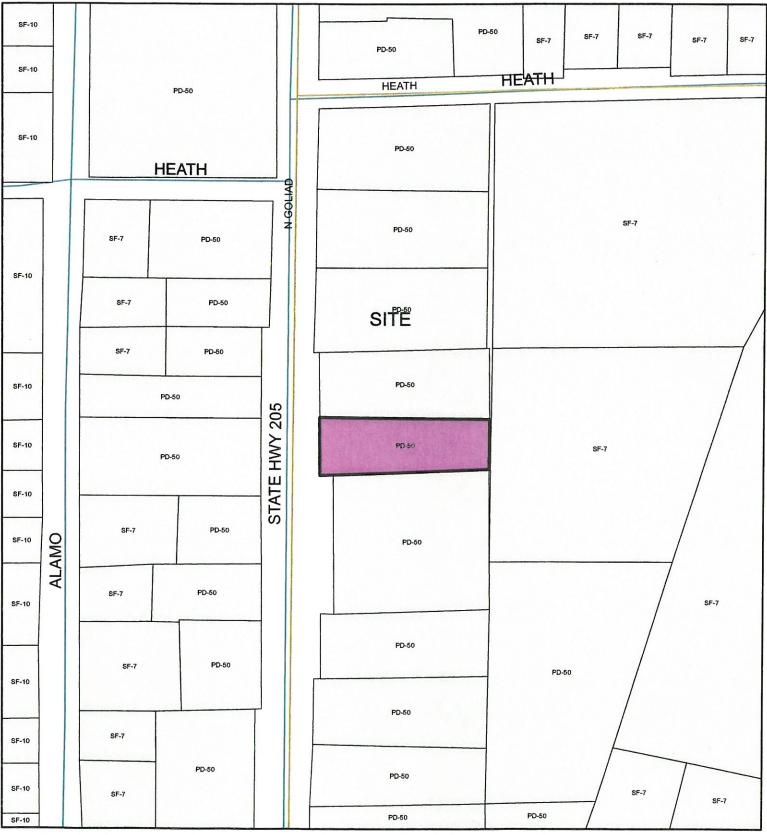

## CITY OF ROCKWALL Historic Preservation Advisory Board Memo

AGENDA DATE: 3/15/2007

**APPLICANT:** TRANSGLOBAL, INSPECTIONS LLC

AGENDA ITEM: H2007-002; 804 N. Goliad Demo

Hold a public hearing and consider a request from Kim Hanna of Transglobal Inspections for a Certificate of Appropriateness (CofA) to permit demolition at 804 North Goliad, being Lot 8 of the Barnes Addition. The tract is zoned (PD-50) Planned Development No. 50 and is located within the Old Town Rockwall Historic District and identified as a "Non-Contributing Property."

#### **BACKGROUND INFORMATION:**

The structure is located on a 0.298-acre lot as a "non-contributing" Minimal Traditionalstyle residential house of an undetermined age. The applicant, Transglobal Inspections has submitted an application for a "Certificate of Appropriateness" to demolish the existing structure in an effort to develop the property in accordance with Planned Development District No. 50.

Legend Site

H2007-002 C of A (Demo) 804 North Goliad The City of Rockwall GIS maps are continually under development and therefore subject to change without notice. While we endeavor to provide timely and accurate information, we make no guarantees. The City of Rockwall makes no warranty, express or implied, including warranties of merchantability and fitness for a particular purpose. Use of the information is the sole responsibility of the user.