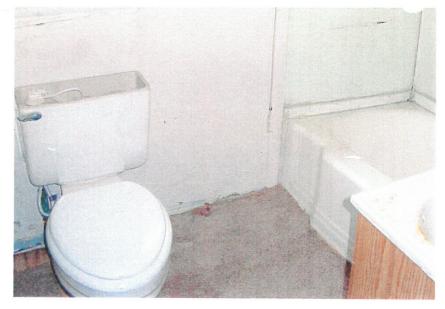

The applicant has provided a structural and foundation report from a Civil Engineer. The report states that "the house is in such disrepair as to render it uninhabitable and unsafe for habitation".

The exterior of the subject property is seems fairly well maintained from North Goliad, however, the pictures of the rear of the house (behind the existing privacy fence) show a neglected and dilapidated house. The photos of the interior provided by the applicant indicate that the property is in need of a great deal of structural repair and there may be some question as to the structural integrity of the property as a whole. The height of the ceiling in several rooms poses another set of issues and concerns regarding safety of potential occupants.