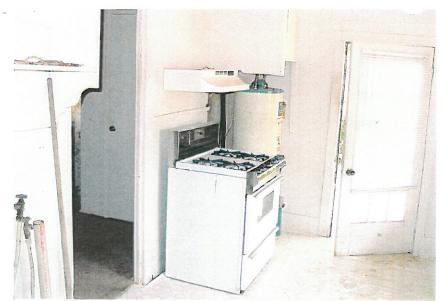

The applicant has provided a structural and foundation report from a Civil Engineer. The report states that "the house is in such disrepair as to render it uninhabitable and unsafe for habitation".

The exterior of the subject property is seems fairly well maintained from North Goliad, however, the pictures of the rear of the house (behind the existing privacy fence) show a neglected and dilapidated house. The photos of the interior provided by the applicant indicate that the property is in need of a great deal of structural repair and there may be some question as to the structural integrity of the property as a whole. The height of the ceiling in several rooms poses another set of issues and concerns regarding safety of potential occupants.