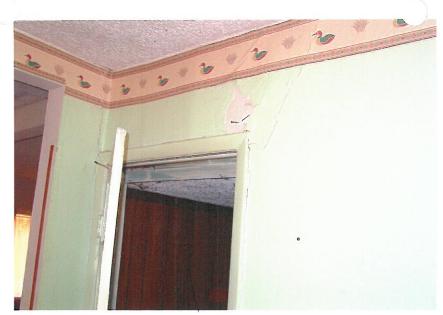

The applicant has provided a structural and foundation report from a Civil Engineer. The report states that "the house is in such disrepair as to render it uninhabitable and unsafe for habitation".

The exterior of the subject property is seems fairly well maintained from North Goliad, however, the pictures of the rear of the house (behind the existing privacy fence) show a neglected and dilapidated house. The photos of the interior provided by the applicant indicate that the property is in need of a great deal of structural repair and there may be some question as to the structural integrity of the property as a whole. The height of the ceiling in several rooms poses another set of issues and concerns regarding safety of potential occupants.