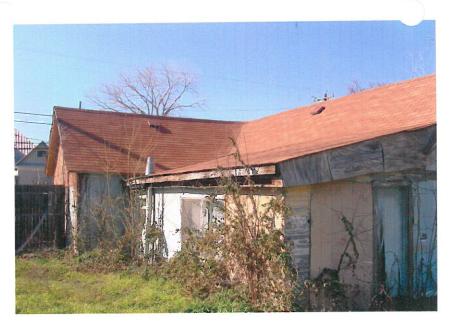

The applicant has provided a structural and foundation report from a Civil Engineer. The report states that "the house is in such disrepair as to render it uninhabitable and unsafe for habitation".

The exterior of the subject property is seems fairly well maintained from North Goliad, however, the pictures of the rear of the house (behind the existing privacy fence) show a neglected and dilapidated house. The photos of the interior provided by the applicant indicate that the property is in need of a great deal of structural repair and there may be some question as to the structural integrity of the property as a whole. The height of the ceiling in several rooms poses another set of issues and concerns regarding safety of potential occupants.

Staff feels that the status of the house is unsafe and unfit for habitation or occupancy.