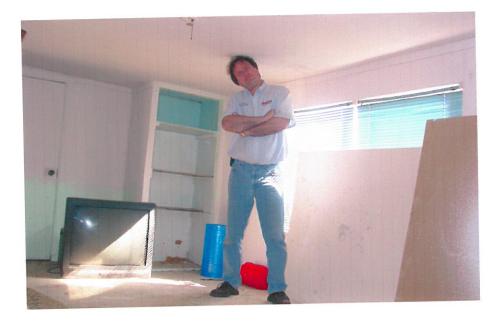

The applicant has provided a structural and foundation report from a Civil Engineer. The report states that "the house is in such disrepair as to render it uninhabitable and unsafe for habitation".

The exterior of the subject property is seems fairly well maintained from North Goliad, however, the pictures of the rear of the house (behind the existing privacy fence) show a neglected and dilapidated house. The photos of the interior provided by the applicant indicate that the property is in need of a great deal of structural repair and there may be some question as to the structural integrity of the property as a whole. The height of the ceiling in several rooms poses another set of issues and concerns regarding safety of potential occupants.