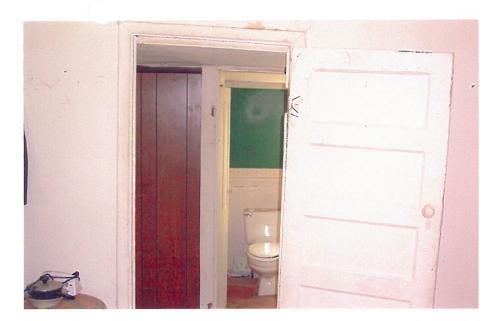

The applicant has provided a structural and foundation report from a Civil Engineer. The report states that "the house is in such disrepair as to render it uninhabitable and unsafe for habitation".

The exterior of the subject property is seems fairly well maintained from North Goliad, however, the pictures of the rear of the house (behind the existing privacy fence) show a neglected and dilapidated house. The photos of the interior provided by the applicant indicate that the property is in need of a great deal of structural repair and there may be some question as to the structural integrity of the property as a whole. The height of the ceiling in several rooms poses another set of issues and concerns regarding safety of potential occupants.