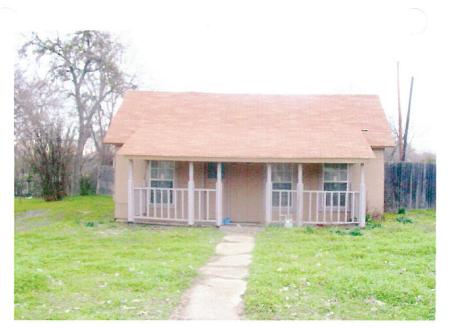

### **BACKGROUND INFORMATION:**

The structure is located on a 0.298-acre lot as a "non-contributing" Minimal Traditionalstyle residential house of an undetermined age. The applicant, Transglobal Inspections has submitted an application for a "Certificate of Appropriateness" to demolish the existing structure in an effort to develop the property in accordance with Planned Development District No. 50.

The applicant has provided a structural and foundation report from a Civil Engineer. The report states that "the house is in such disrepair as to render it uninhabitable and unsafe for habitation".

The exterior of the subject property is seems fairly well maintained from North Goliad, however, the pictures of the rear of the house (behind the existing privacy fence) show a neglected and dilapidated house. The photos of the interior provided by the applicant indicate that the property is in need of a great deal of structural repair and there may be some question as to the structural integrity of the property as a whole. The height of the ceiling in several rooms poses another set of issues and concerns regarding safety of potential occupants.