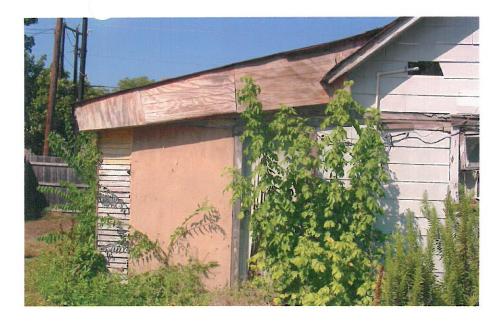

The applicant has provided a structural and foundation report from a Civil Engineer. The report states that "the house is in such disrepair as to render it uninhabitable and unsafe for habitation".

The exterior of the subject property is seems fairly well maintained from North Goliad, however, the pictures of the rear of the house (behind the existing privacy fence) show a neglected and dilapidated house. The photos of the interior provided by the applicant indicate that the property is in need of a great deal of structural repair and there may be some question as to the structural integrity of the property as a whole. The height of the ceiling in several rooms poses another set of issues and concerns regarding safety of potential occupants.

Staff feels that the status of the house is unsafe and unfit for habitation or occupancy.