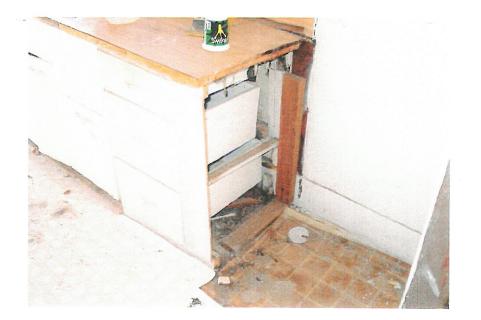

The applicant has provided a structural and foundation report from a Civil Engineer. The report states that "the house is in such disrepair as to render it uninhabitable and unsafe for habitation".

The exterior of the subject property is seems fairly well maintained from North Goliad, however, the pictures of the rear of the house (behind the existing privacy fence) show a neglected and dilapidated house. The photos of the interior provided by the applicant indicate that the property is in need of a great deal of structural repair and there may be some question as to the structural integrity of the property as a whole. The height of the ceiling in several rooms poses another set of issues and concerns regarding safety of potential occupants.