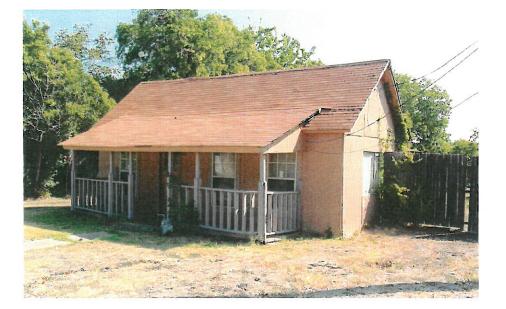

### **BACKGROUND INFORMATION:**

The structure is located on a 0.298-acre lot as a "non-contributing" Minimal Traditionalstyle residential house of an undetermined age. The applicant, Transglobal Inspections has submitted an application for a "Certificate of Appropriateness" to demolish the existing structure in an effort to develop the property in accordance with Planned Development District No. 50.

The applicant has provided a structural and foundation report from a Civil Engineer. The report states that "the house is in such disrepair as to render it uninhabitable and unsafe for habitation".

The exterior of the subject property is seems fairly well maintained from North Goliad, however, the pictures of the rear of the house (behind the existing privacy fence) show a neglected and dilapidated house. The photos of the interior provided by the applicant indicate that the property is in need of a great deal of structural repair and there may be some question as to the structural integrity of the property as a whole. The height of the ceiling in several rooms poses another set of issues and concerns regarding safety of potential occupants.

#### **BACKGROUND INFORMATION:**

The structure is located on a 0.298-acre lot as a "non-contributing" Minimal Traditionalstyle residential house of an undetermined age. The applicant, Transglobal Inspections has submitted an application for a "Certificate of Appropriateness" to demolish the existing structure in an effort to develop the property in accordance with Planned Development District No. 50.