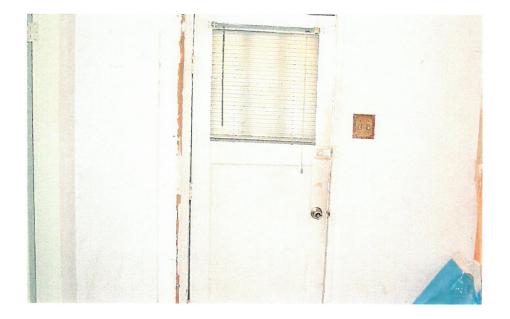

The applicant has provided a structural and foundation report from a Civil Engineer. The report states that "the house is in such disrepair as to render it uninhabitable and unsafe for habitation".

The exterior of the subject property is seems fairly well maintained from North Goliad, however, the pictures of the rear of the house (behind the existing privacy fence) show a neglected and dilapidated house. The photos of the interior provided by the applicant indicate that the property is in need of a great deal of structural repair and there may be some question as to the structural integrity of the property as a whole. The height of the ceiling in several rooms poses another set of issues and concerns regarding safety of potential occupants.