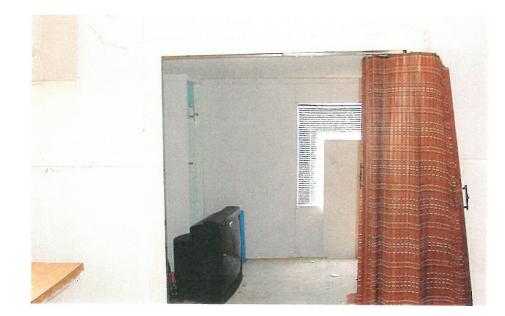

The applicant has provided a structural and foundation report from a Civil Engineer. The report states that "the house is in such disrepair as to render it uninhabitable and unsafe for habitation".

The exterior of the subject property is seems fairly well maintained from North Goliad, however, the pictures of the rear of the house (behind the existing privacy fence) show a neglected and dilapidated house. The photos of the interior provided by the applicant indicate that the property is in need of a great deal of structural repair and there may be some question as to the structural integrity of the property as a whole. The height of the ceiling in several rooms poses another set of issues and concerns regarding safety of potential occupants.