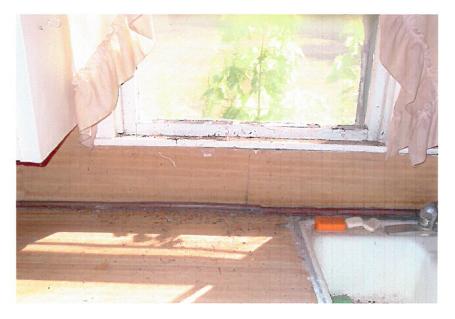

The applicant has provided a structural and foundation report from a Civil Engineer. The report states that "the house is in such disrepair as to render it uninhabitable and unsafe for habitation".

The exterior of the subject property is seems fairly well maintained from North Goliad, however, the pictures of the rear of the house (behind the existing privacy fence) show a neglected and dilapidated house. The photos of the interior provided by the applicant indicate that the property is in need of a great deal of structural repair and there may be some question as to the structural integrity of the property as a whole. The height of the ceiling in several rooms poses another set of issues and concerns regarding safety of potential occupants.