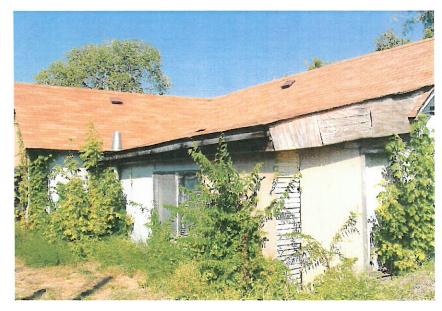

The applicant has provided a structural and foundation report from a Civil Engineer. The report states that "the house is in such disrepair as to render it uninhabitable and unsafe for habitation".

The exterior of the subject property is seems fairly well maintained from North Goliad, however, the pictures of the rear of the house (behind the existing privacy fence) show a neglected and dilapidated house. The photos of the interior provided by the applicant indicate that the property is in need of a great deal of structural repair and there may be some question as to the structural integrity of the property as a whole. The height of the ceiling in several rooms poses another set of issues and concerns regarding safety of potential occupants.