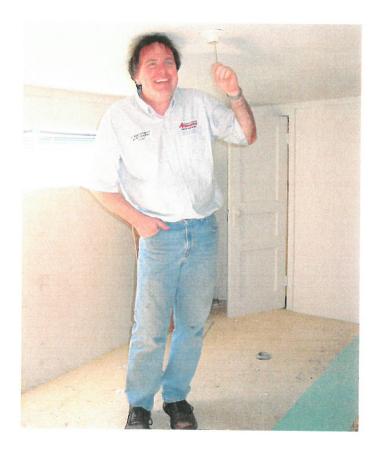

The applicant has provided a structural and foundation report from a Civil Engineer. The report states that "the house is in such disrepair as to render it uninhabitable and unsafe for habitation".

The exterior of the subject property is seems fairly well maintained from North Goliad, however, the pictures of the rear of the house (behind the existing privacy fence) show a neglected and dilapidated house. The photos of the interior provided by the applicant indicate that the property is in need of a great deal of structural repair and there may be some question as to the structural integrity of the property as a whole. The height of the ceiling in several rooms poses another set of issues and concerns regarding safety of potential occupants.