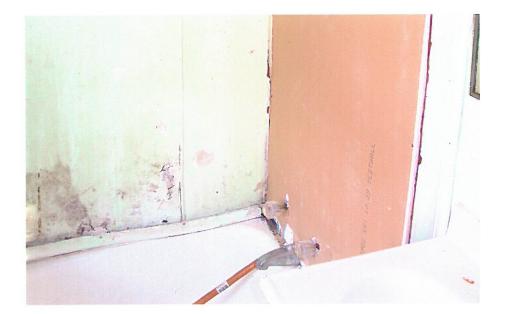

The applicant has provided a structural and foundation report from a Civil Engineer. The report states that "the house is in such disrepair as to render it uninhabitable and unsafe for habitation".

The exterior of the subject property is seems fairly well maintained from North Goliad, however, the pictures of the rear of the house (behind the existing privacy fence) show a neglected and dilapidated house. The photos of the interior provided by the applicant indicate that the property is in need of a great deal of structural repair and there may be some question as to the structural integrity of the property as a whole. The height of the ceiling in several rooms poses another set of issues and concerns regarding safety of potential occupants.