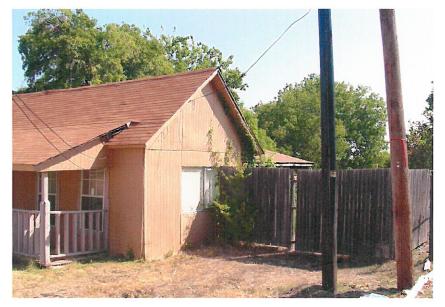

The applicant has provided a structural and foundation report from a Civil Engineer. The report states that "the house is in such disrepair as to render it uninhabitable and unsafe for habitation".

The exterior of the subject property is seems fairly well maintained from North Goliad, however, the pictures of the rear of the house (behind the existing privacy fence) show a neglected and dilapidated house. The photos of the interior provided by the applicant indicate that the property is in need of a great deal of structural repair and there may be some question as to the structural integrity of the property as a whole. The height of the ceiling in several rooms poses another set of issues and concerns regarding safety of potential occupants.