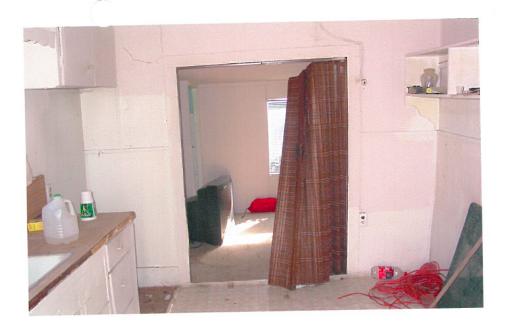

The applicant has provided a structural and foundation report from a Civil Engineer. The report states that "the house is in such disrepair as to render it uninhabitable and unsafe for habitation".

The exterior of the subject property is seems fairly well maintained from North Goliad, however, the pictures of the rear of the house (behind the existing privacy fence) show a neglected and dilapidated house. The photos of the interior provided by the applicant indicate that the property is in need of a great deal of structural repair and there may be some question as to the structural integrity of the property as a whole. The height of the ceiling in several rooms poses another set of issues and concerns regarding safety of potential occupants.