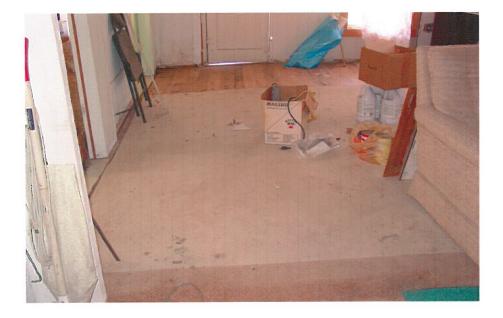

The applicant has provided a structural and foundation report from a Civil Engineer. The report states that "the house is in such disrepair as to render it uninhabitable and unsafe for habitation".

The exterior of the subject property is seems fairly well maintained from North Goliad, however, the pictures of the rear of the house (behind the existing privacy fence) show a neglected and dilapidated house. The photos of the interior provided by the applicant indicate that the property is in need of a great deal of structural repair and there may be some question as to the structural integrity of the property as a whole. The height of the ceiling in several rooms poses another set of issues and concerns regarding safety of potential occupants.