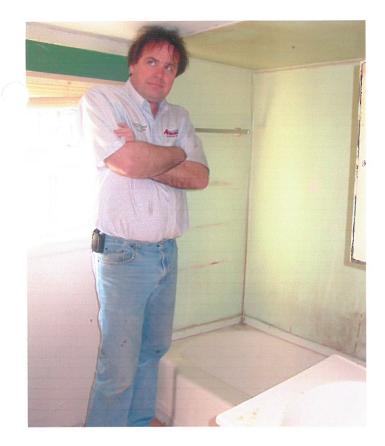

The applicant has provided a structural and foundation report from a Civil Engineer. The report states that "the house is in such disrepair as to render it uninhabitable and unsafe for habitation".

The exterior of the subject property is seems fairly well maintained from North Goliad, however, the pictures of the rear of the house (behind the existing privacy fence) show a neglected and dilapidated house. The photos of the interior provided by the applicant indicate that the property is in need of a great deal of structural repair and there may be some question as to the structural integrity of the property as a whole. The height of the ceiling in several rooms poses another set of issues and concerns regarding safety of potential occupants.