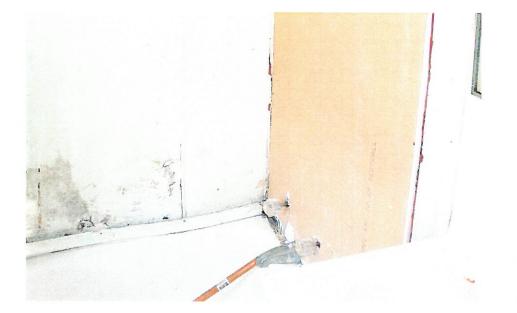

The applicant has provided a structural and foundation report from a Civil Engineer. The report states that "the house is in such disrepair as to render it uninhabitable and unsafe for habitation".

The exterior of the subject property is seems fairly well maintained from North Goliad, however, the pictures of the rear of the house (behind the existing privacy fence) show a neglected and dilapidated house. The photos of the interior provided by the applicant indicate that the property is in need of a great deal of structural repair and there may be some question as to the structural integrity of the property as a whole. The height of the ceiling in several rooms poses another set of issues and concerns regarding safety of potential occupants.