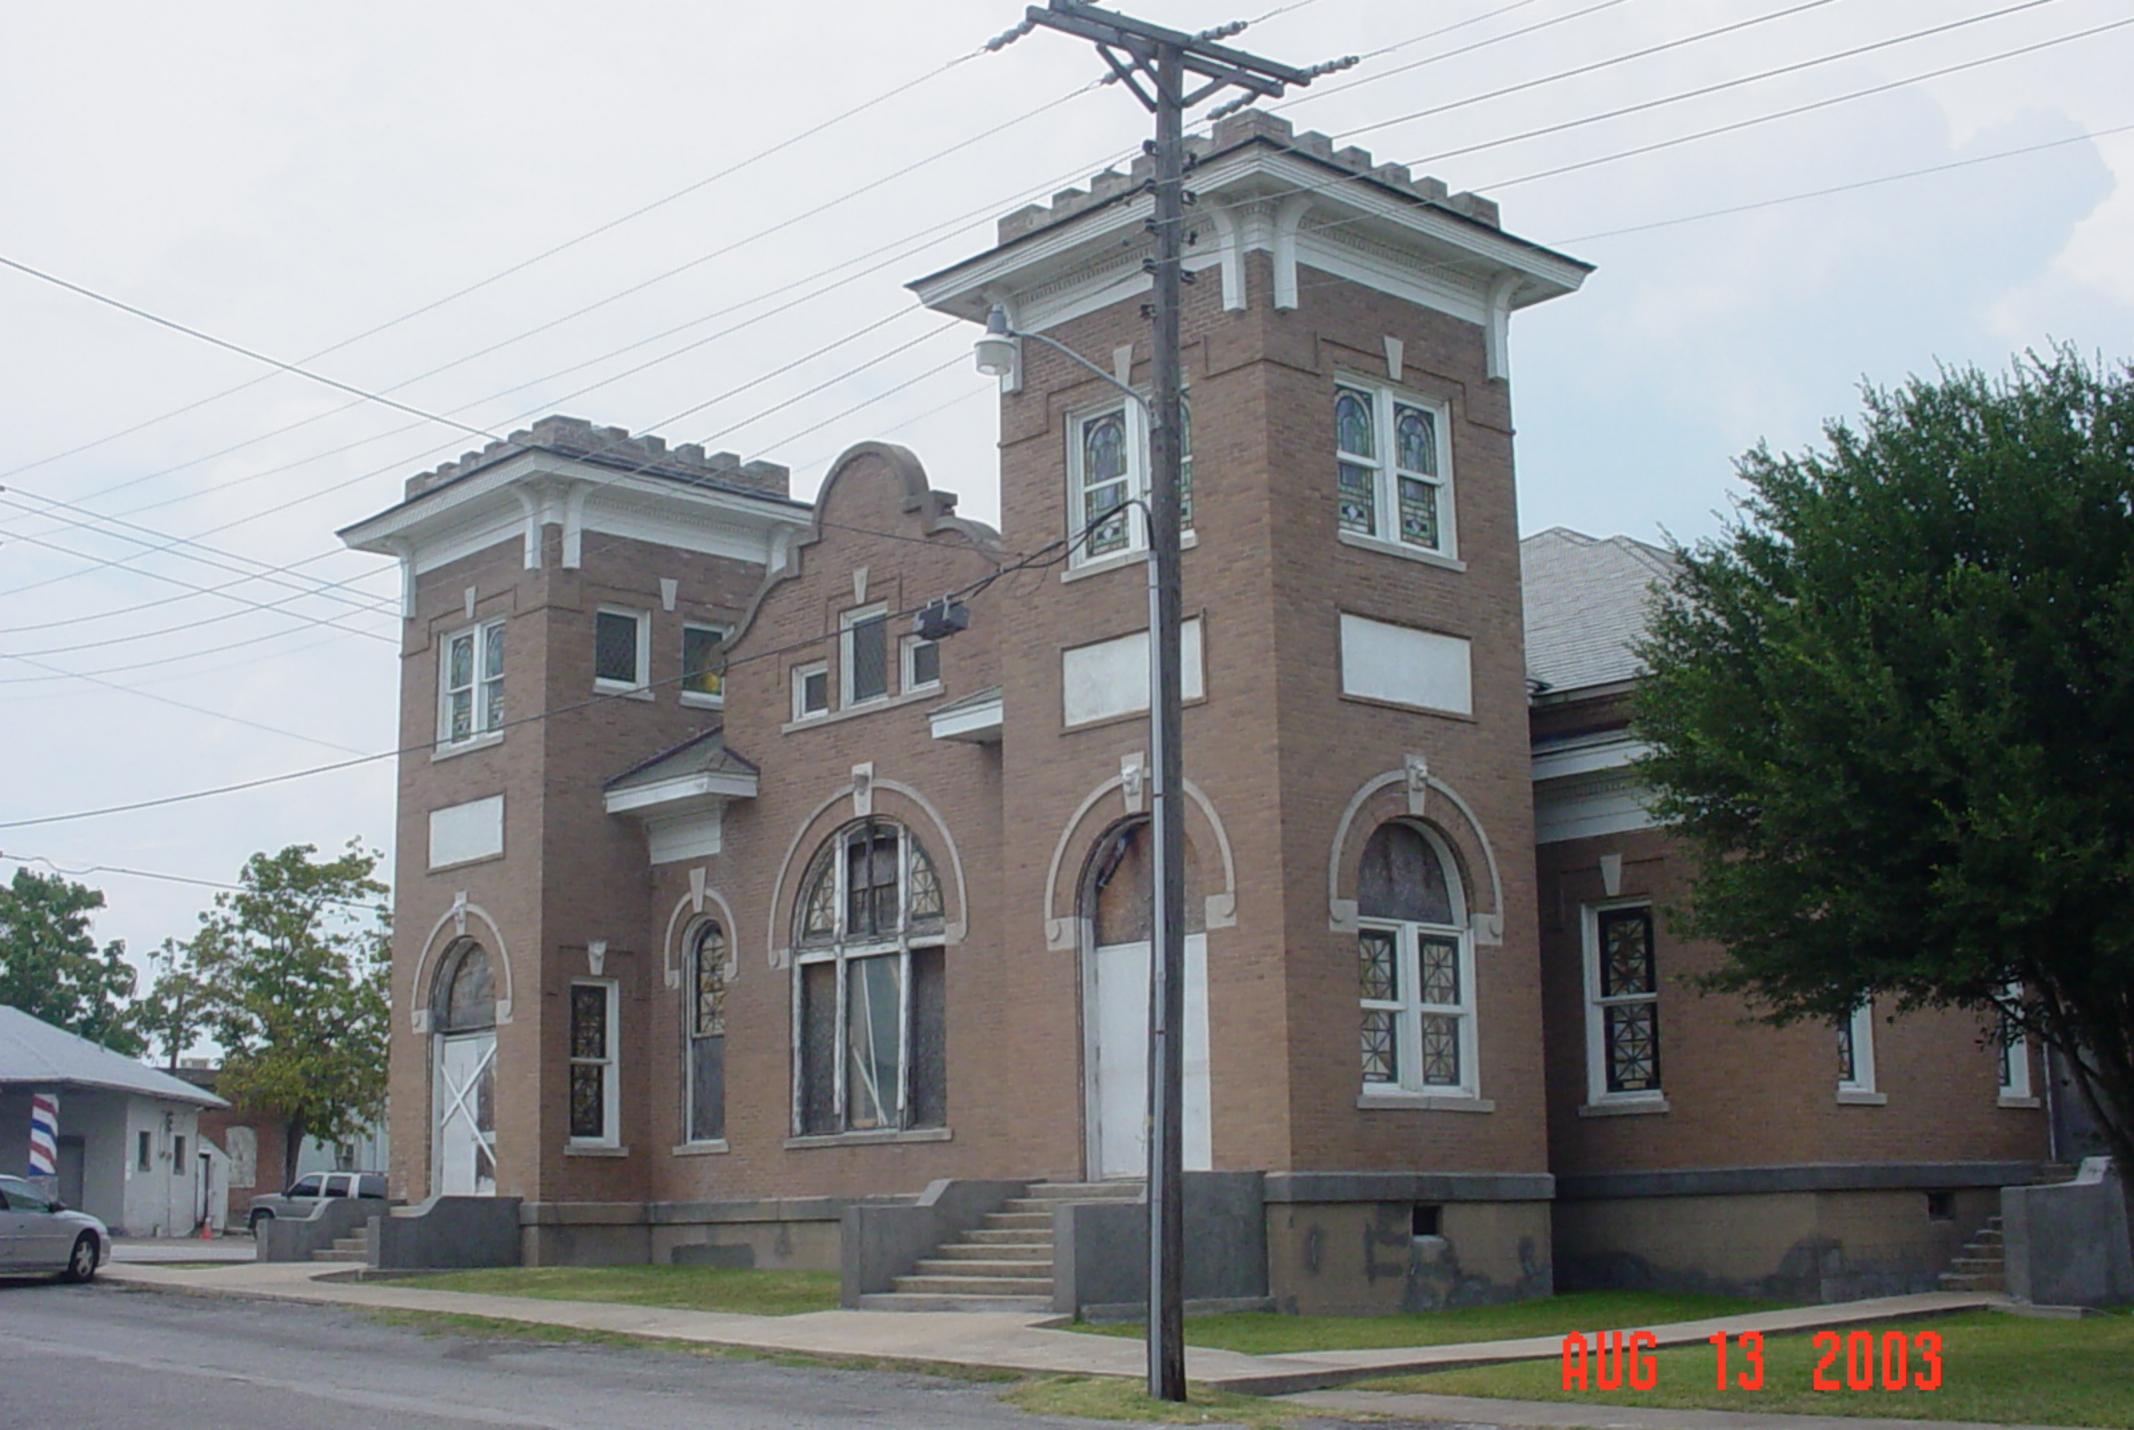

Attached is NJB Roofing LLC., 1009 Stoneport Lane, Allen, Tx. 75002 for repair/replace exterior rotted wood trim around all windows (83), caulk and paint. Install new single pane glass panels on the exterior of existing 53 windows which includes stain glass windows, as well as replacing broken plexiglass with glass, to protect from further deterioration, see attached pics of 53 windows. Stain glass windows will not be removed.