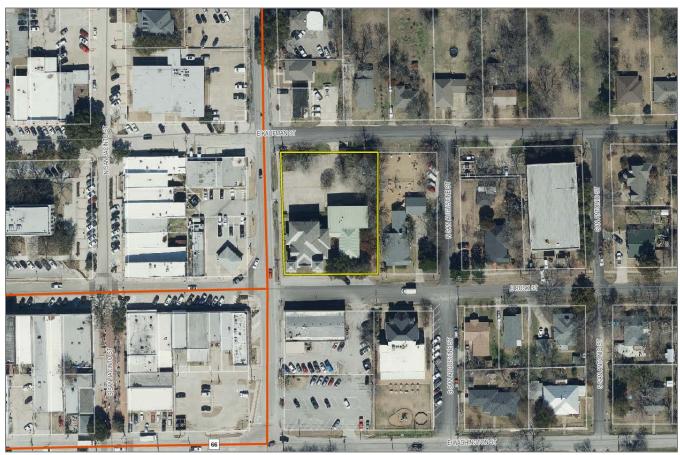

Historic Preservation Advisory Board City of Rockwall Planning and Zoning Department 385 S. Goliad Street Rockwall, Texas 75087

March 31, 2022

Re: Scope of work for Landmark – The Old Methodist Church at 303 E. Rusk Street, Rockwall, Texas 75087.