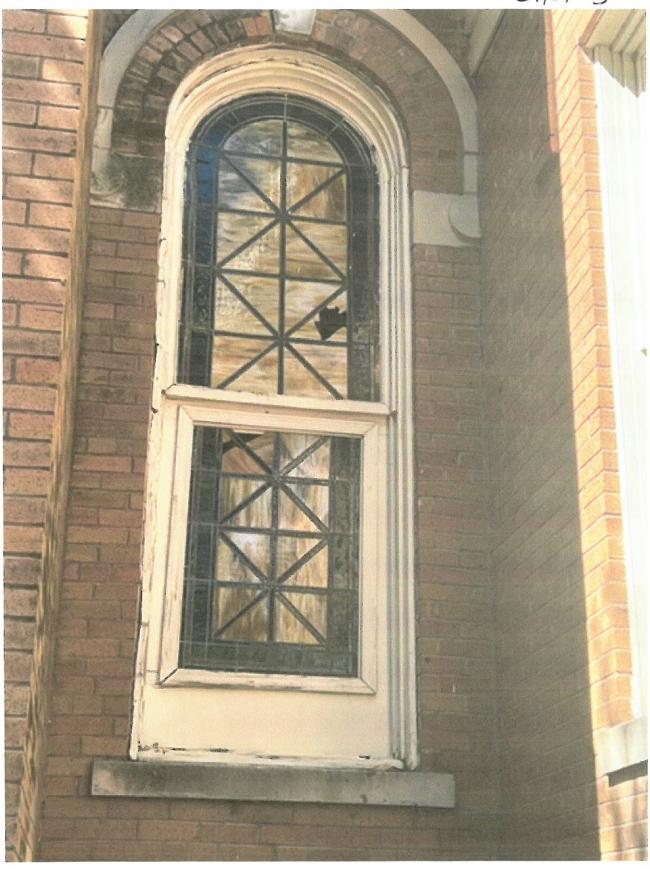

Attached is NJB Roofing LLC., 1009 Stoneport Lane, Allen, Tx. 75002 for repair/replace exterior rotted wood trim around all windows (83), caulk and paint. Install new single pane glass panels on the exterior of existing 53 windows which includes stain glass windows, as well as replacing broken plexiglass with glass, to protect from further deterioration, see attached pics of 53 windows. Stain glass windows will not be removed.

#### STAIN GLASS WINDOWS

His Covenant Children, Inc. would present an application to the HPAB for approval of the repair of the stain glass windows, with emphasis on specific windows, length of time to repair, installation dates and payment terms to Artco Glass. The stain glass windows would be removed from the inside in order to preserve the proposed work to be done.