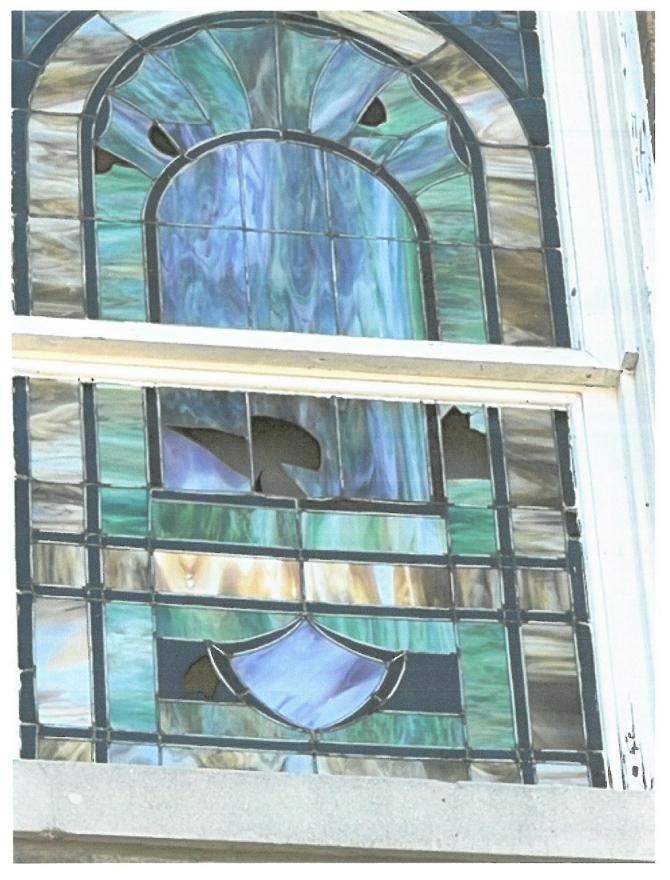

Attached is NJB Roofing LLC., 1009 Stoneport Lane, Allen, Tx. 75002 for repair/replace exterior rotted wood trim around all windows (83), caulk and paint. Install new single pane glass panels on the exterior of existing 53 windows which includes stain glass windows, as well as replacing broken plexiglass with glass, to protect from further deterioration, see attached pics of 53 windows. Stain glass windows will not be removed.

#### STAIN GLASS WINDOWS

His Covenant Children, Inc. would present an application to the HPAB for approval of the repair of the stain glass windows, with emphasis on specific windows, length of time to repair, installation dates and payment terms to Artco Glass. The stain glass windows would be removed from the inside in order to preserve the proposed work to be done.