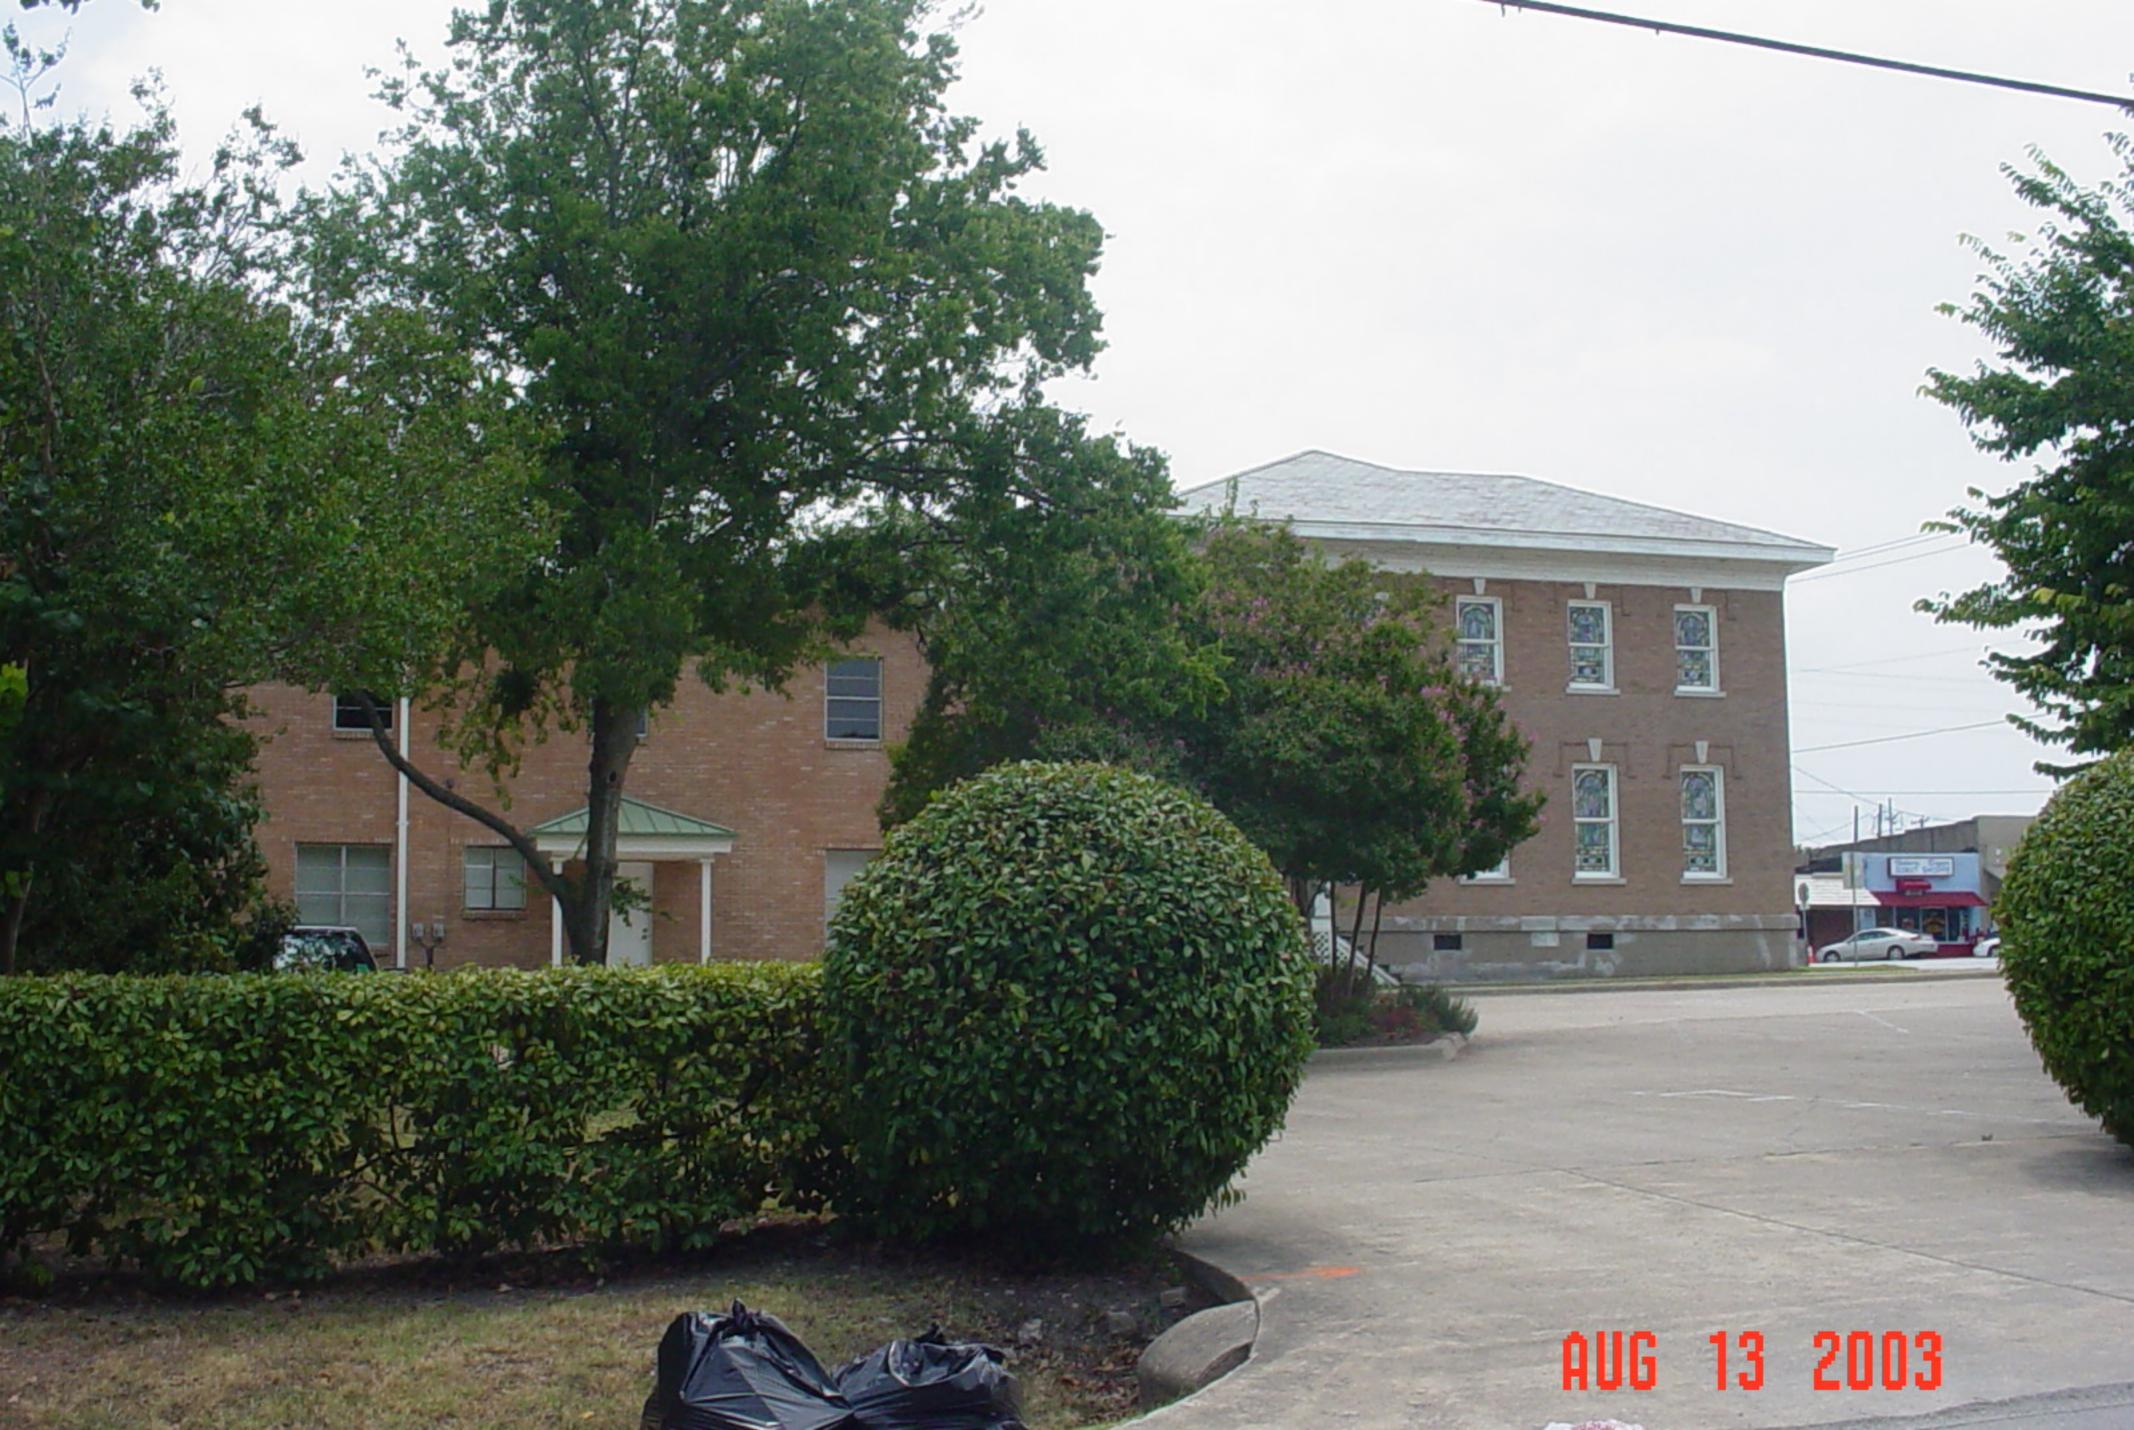

Historic Preservation Advisory Board City of Rockwall Planning and Zoning Department 385 S. Goliad Street Rockwall, Texas 75087

March 31, 2022

Re: Scope of work for Landmark – The Old Methodist Church at 303 E. Rusk Street, Rockwall, Texas 75087.

Attached is NJB Roofing LLC., 1009 Stoneport Lane, Allen, Tx. 75002 for repair/replace exterior rotted wood trim around all windows (83), caulk and paint. Install new single pane glass panels on the exterior of existing 53 windows which includes stain glass windows, as well as replacing broken plexiglass with glass, to protect from further deterioration, see attached pics of 53 windows. Stain glass windows will not be removed.

#### STAIN GLASS WINDOWS

His Covenant Children, Inc. would present an application to the HPAB for approval of the repair of the stain glass windows, with emphasis on specific windows, length of time to repair, installation dates and payment terms to Artco Glass. The stain glass windows would be removed from the inside in order to preserve the proposed work to be done.