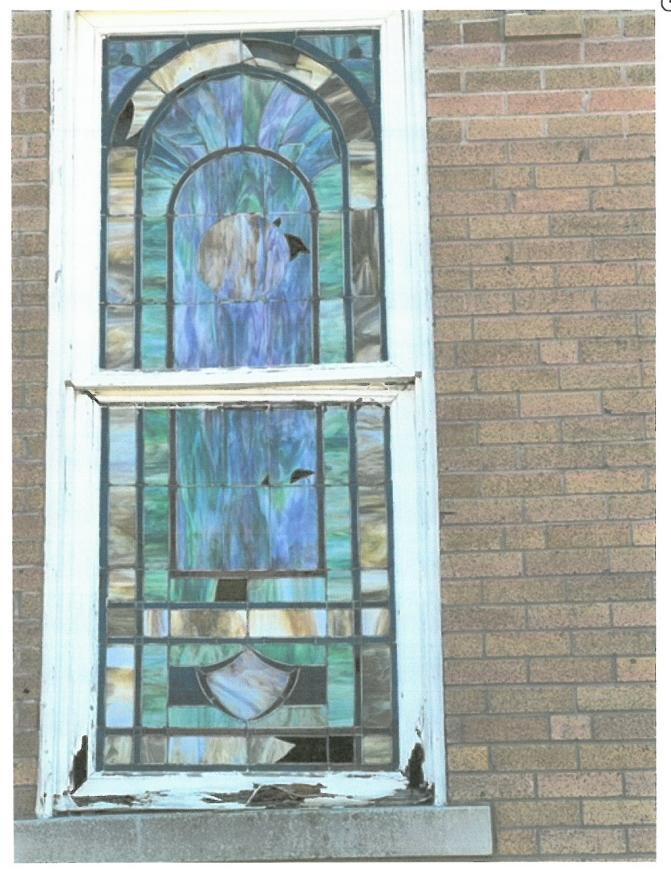

Attached is NJB Roofing LLC., 1009 Stoneport Lane, Allen, Tx. 75002 for repair/replace exterior rotted wood trim around all windows (83), caulk and paint. Install new single pane glass panels on the exterior of existing 53 windows which includes stain glass windows, as well as replacing broken plexiglass with glass, to protect from further deterioration, see attached pics of 53 windows. Stain glass windows will not be removed.

#### STAIN GLASS WINDOWS

His Covenant Children, Inc. would present an application to the HPAB for approval of the repair of the stain glass windows, with emphasis on specific windows, length of time to repair, installation dates and payment terms to Artco Glass. The stain glass windows would be removed from the inside in order to preserve the proposed work to be done.