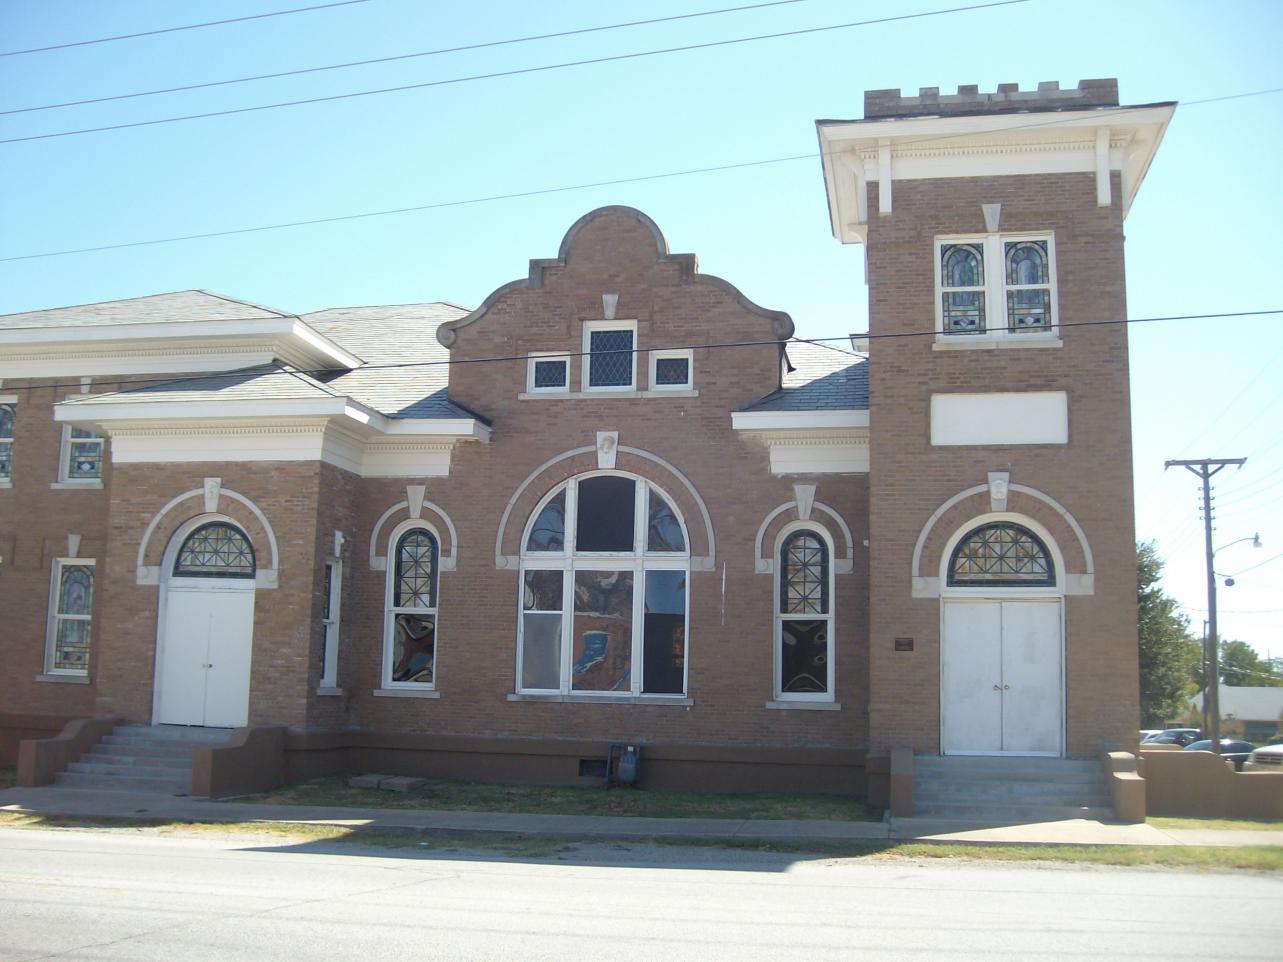

Attached is NJB Roofing LLC., 1009 Stoneport Lane, Allen, Tx. 75002 for repair/replace exterior rotted wood trim around all windows (83), caulk and paint. Install new single pane glass panels on the exterior of existing 53 windows which includes stain glass windows, as well as replacing broken plexiglass with glass, to protect from further deterioration, see attached pics of 53 windows. Stain glass windows will not be removed.

#### STAIN GLASS WINDOWS

His Covenant Children, Inc. would present an application to the HPAB for approval of the repair of the stain glass windows, with emphasis on specific windows, length of time to repair, installation dates and payment terms to Artco Glass. The stain glass windows would be removed from the inside in order to preserve the proposed work to be done.