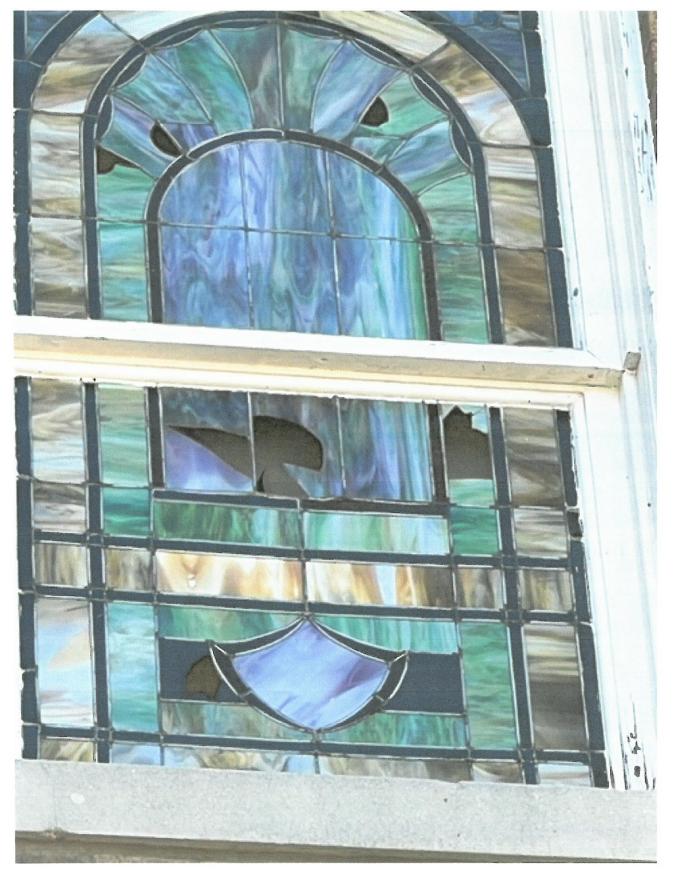

Attached is NJB Roofing LLC., 1009 Stoneport Lane, Allen, Tx. 75002 for repair/replace exterior rotted wood trim around all windows (83), caulk and paint. Install new single pane glass panels on the exterior of existing 53 windows which includes stain glass windows, as well as replacing broken plexiglass with glass, to protect from further deterioration, see attached pics of 53 windows. Stain glass windows will not be removed.

#### STAIN GLASS WINDOWS

His Covenant Children, Inc. would present an application to the HPAB for approval of the repair of the stain glass windows, with emphasis on specific windows, length of time to repair, installation dates and payment terms to Artco Glass. The stain glass windows would be removed from the inside in order to preserve the proposed work to be done.