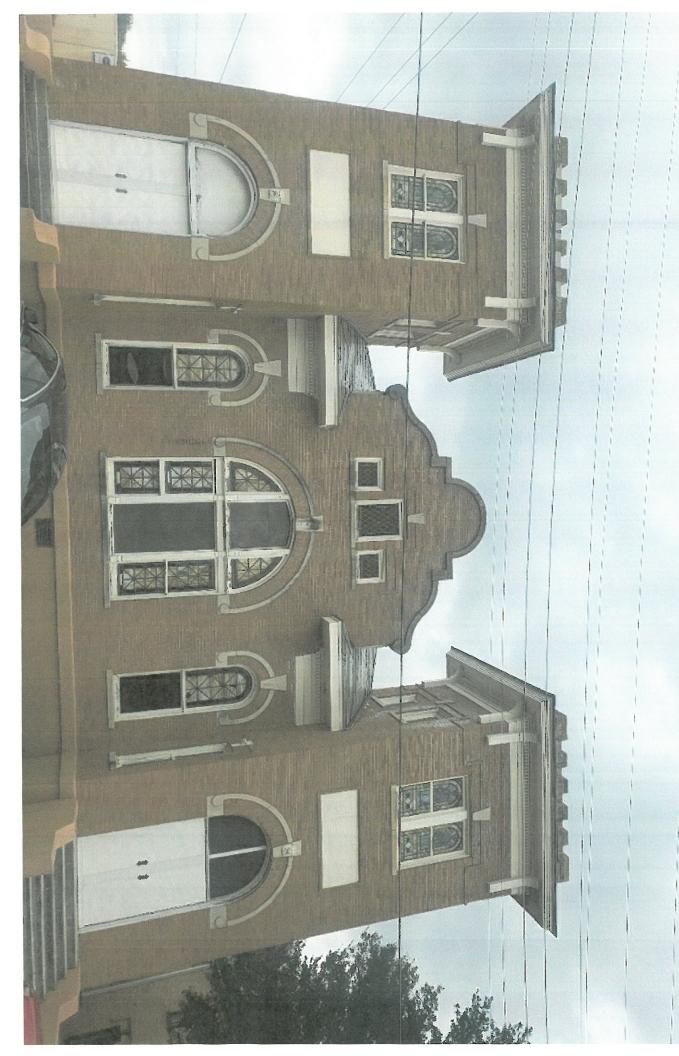

Historic Preservation Advisory Board City of Rockwall Planning and Zoning Department 385 S. Goliad Street Rockwall, Texas 75087

March 31, 2022

Re: Scope of work for Landmark – The Old Methodist Church at 303 E. Rusk Street, Rockwall, Texas 75087.

Attached is NJB Roofing LLC., 1009 Stoneport Lane, Allen, Tx. 75002 for repair/replace exterior rotted wood trim around all windows (83), caulk and paint. Install new single pane glass panels on the exterior of existing 53 windows which includes stain glass windows, as well as replacing broken plexiglass with glass, to protect from further deterioration, see attached pics of 53 windows. Stain glass windows will not be removed.