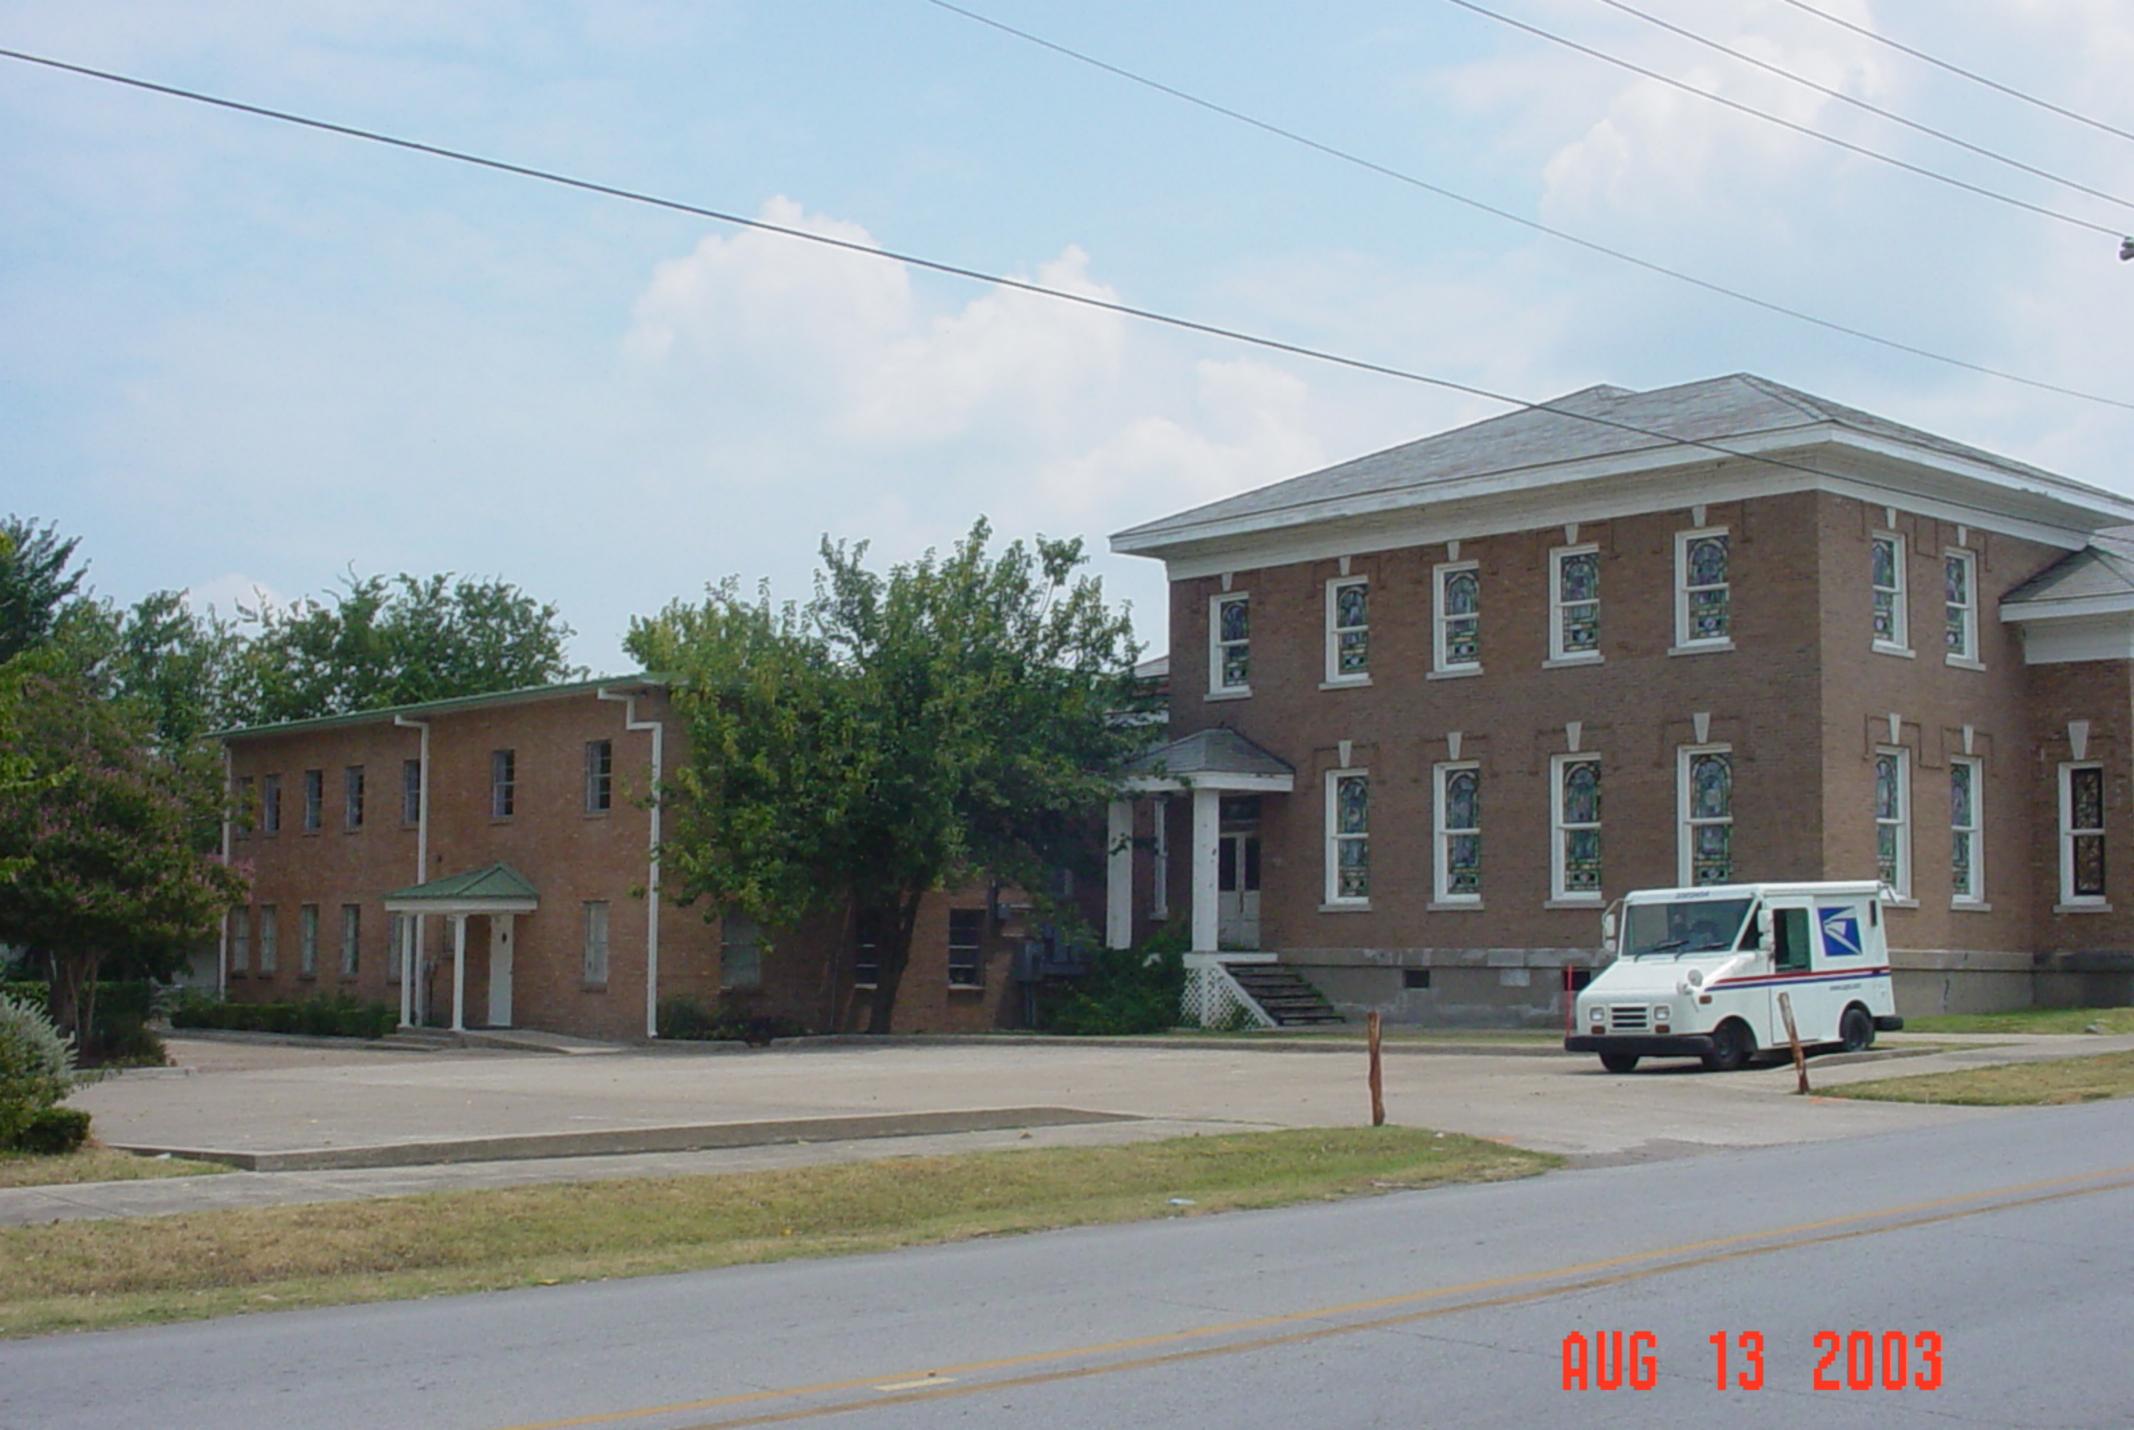

Historic Preservation Advisory Board City of Rockwall Planning and Zoning Department 385 S. Goliad Street Rockwall, Texas 75087

March 31, 2022

Re: Scope of work for Landmark – The Old Methodist Church at 303 E. Rusk Street, Rockwall, Texas 75087.

Attached is NJB Roofing LLC., 1009 Stoneport Lane, Allen, Tx. 75002 for repair/replace exterior rotted wood trim around all windows (83), caulk and paint. Install new single pane glass panels on the exterior of existing 53 windows which includes stain glass windows, as well as replacing broken plexiglass with glass, to protect from further deterioration, see attached pics of 53 windows. Stain glass windows will not be removed.

#### STAIN GLASS WINDOWS

His Covenant Children, Inc. would present an application to the HPAB for approval of the repair of the stain glass windows, with emphasis on specific windows, length of time to repair, installation dates and payment terms to Artco Glass. The stain glass windows would be removed from the inside in order to preserve the proposed work to be done.