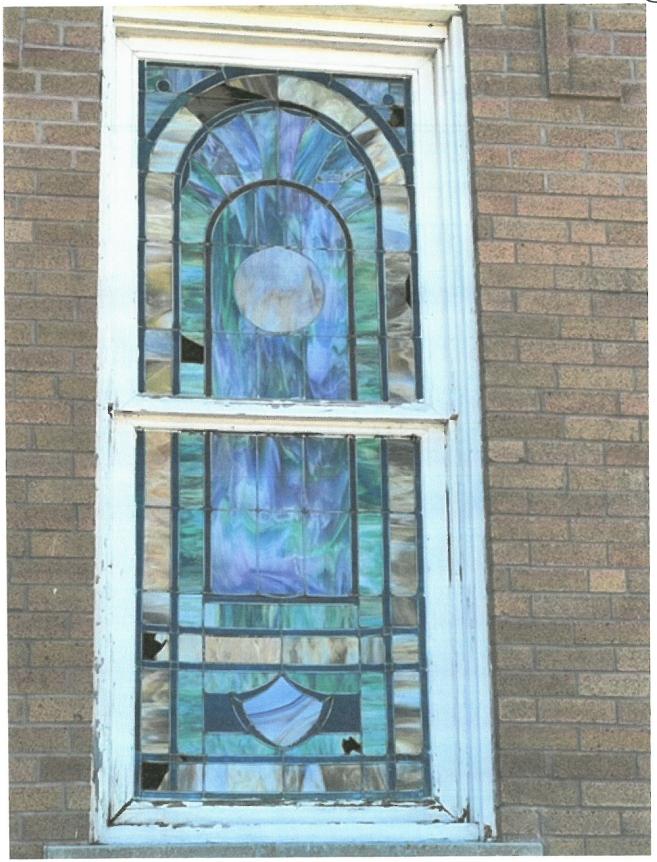

Attached is NJB Roofing LLC., 1009 Stoneport Lane, Allen, Tx. 75002 for repair/replace exterior rotted wood trim around all windows (83), caulk and paint. Install new single pane glass panels on the exterior of existing 53 windows which includes stain glass windows, as well as replacing broken plexiglass with glass, to protect from further deterioration, see attached pics of 53 windows. Stain glass windows will not be removed.

#### STAIN GLASS WINDOWS

His Covenant Children, Inc. would present an application to the HPAB for approval of the repair of the stain glass windows, with emphasis on specific windows, length of time to repair, installation dates and payment terms to Artco Glass. The stain glass windows would be removed from the inside in order to preserve the proposed work to be done.