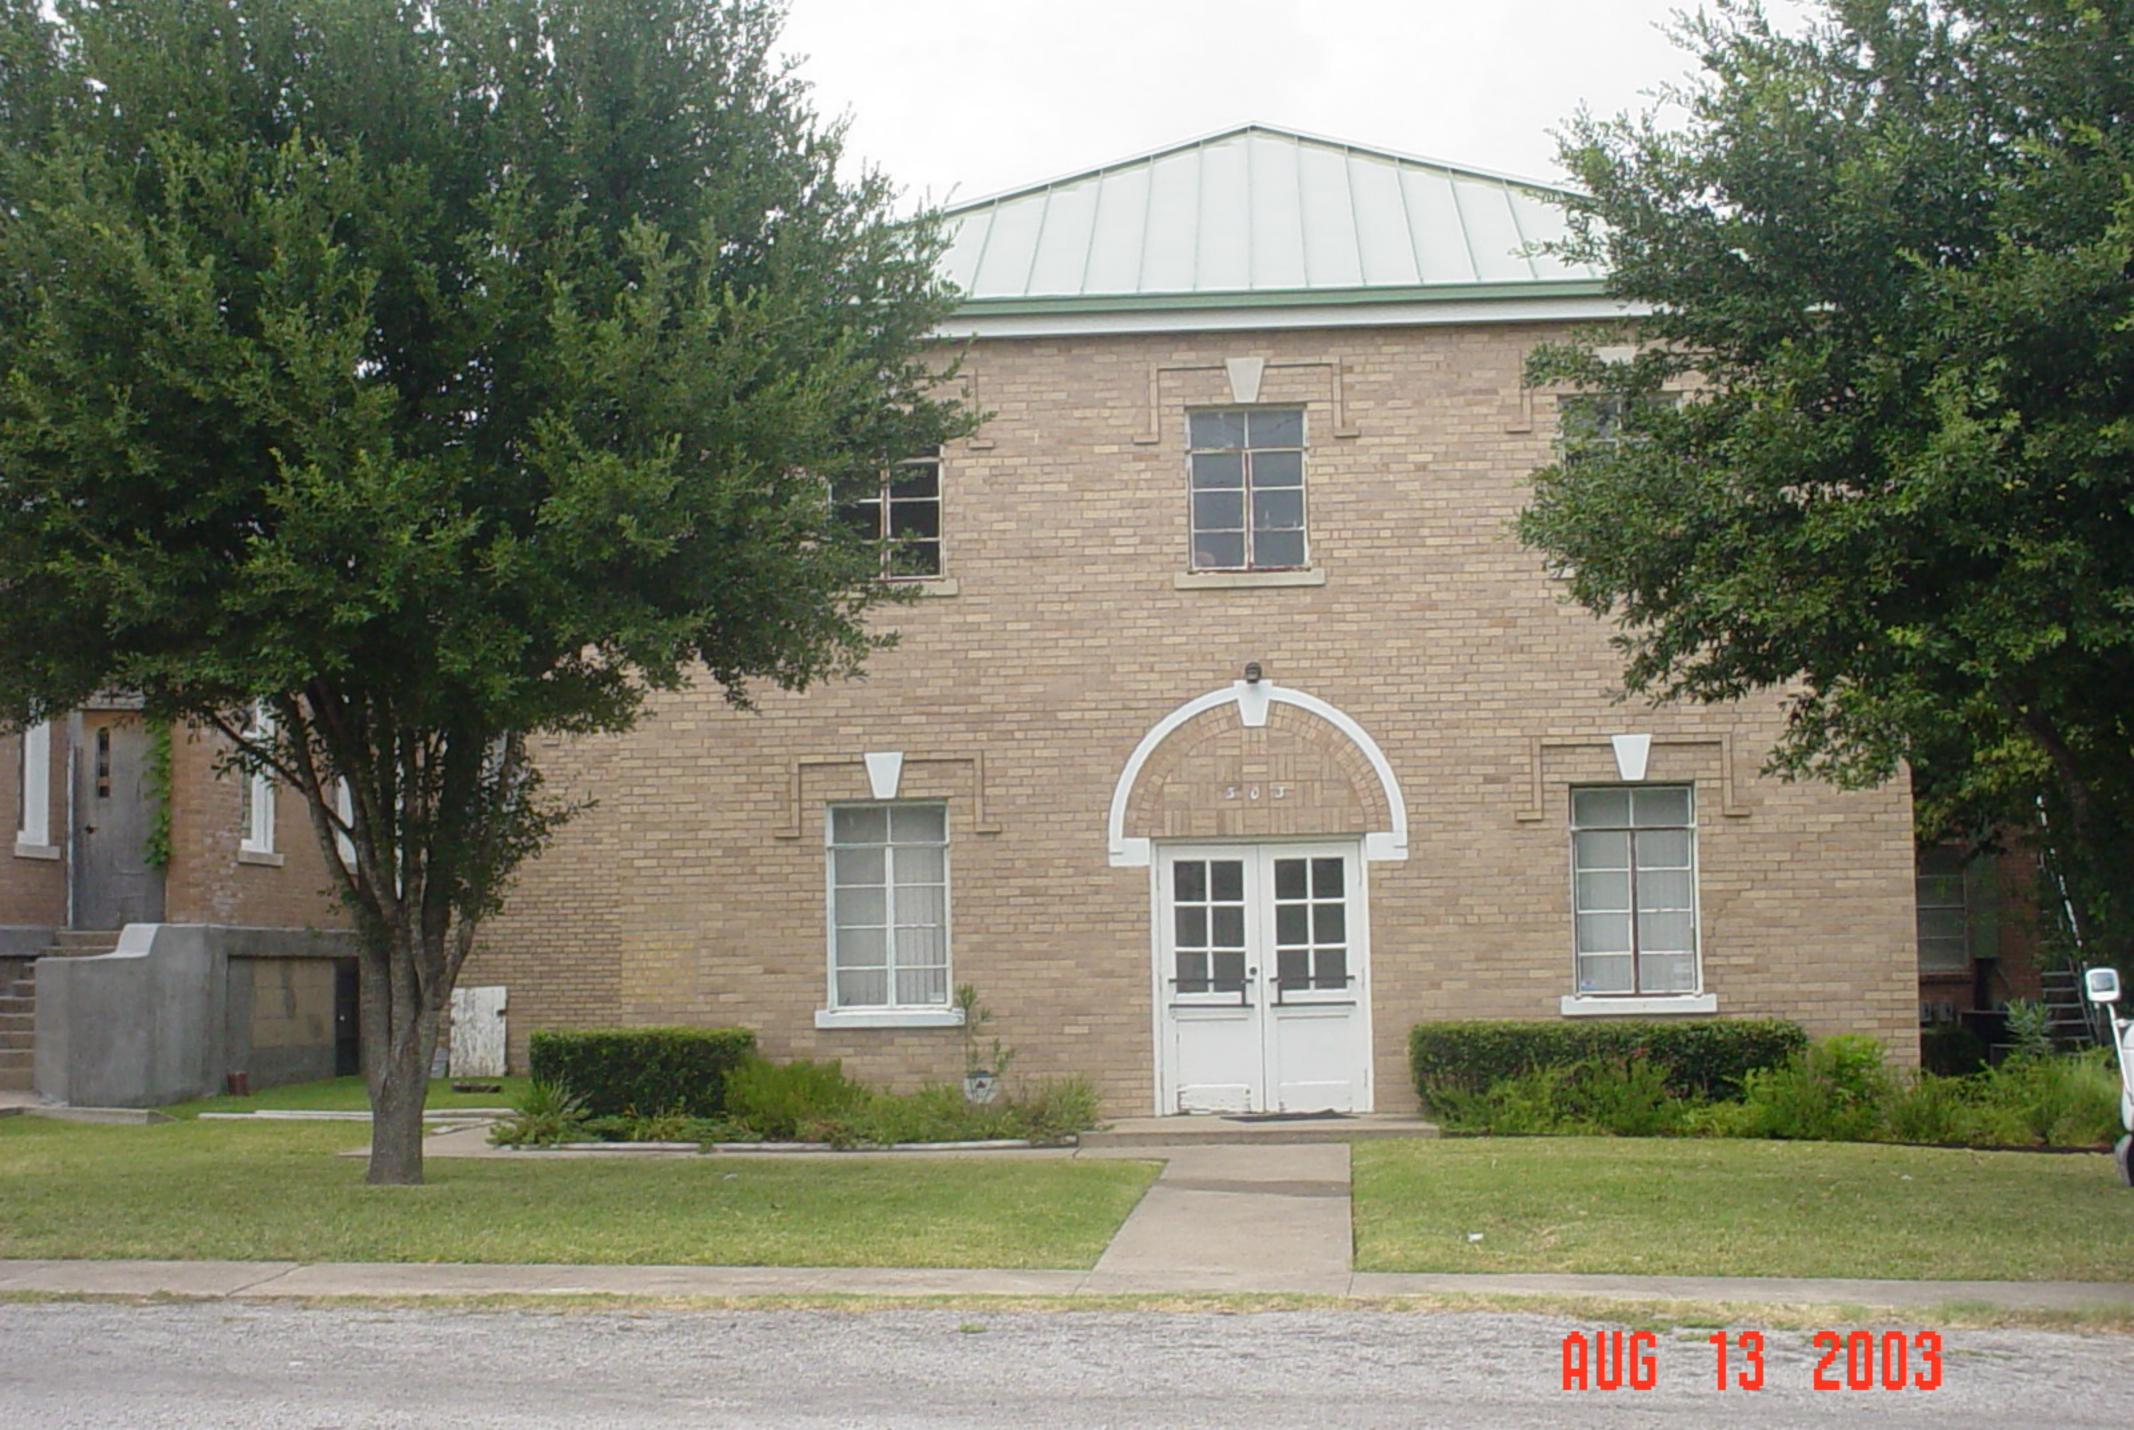

Historic Preservation Advisory Board City of Rockwall Planning and Zoning Department 385 S. Goliad Street Rockwall, Texas 75087

March 31, 2022

Re: Scope of work for Landmark – The Old Methodist Church at 303 E. Rusk Street, Rockwall, Texas 75087.

Attached is NJB Roofing LLC., 1009 Stoneport Lane, Allen, Tx. 75002 for repair/replace exterior rotted wood trim around all windows (83), caulk and paint. Install new single pane glass panels on the exterior of existing 53 windows which includes stain glass windows, as well as replacing broken plexiglass with glass, to protect from further deterioration, see attached pics of 53 windows. Stain glass windows will not be removed.

#### STAIN GLASS WINDOWS

His Covenant Children, Inc. would present an application to the HPAB for approval of the repair of the stain glass windows, with emphasis on specific windows, length of time to repair, installation dates and payment terms to Artco Glass. The stain glass windows would be removed from the inside in order to preserve the proposed work to be done.