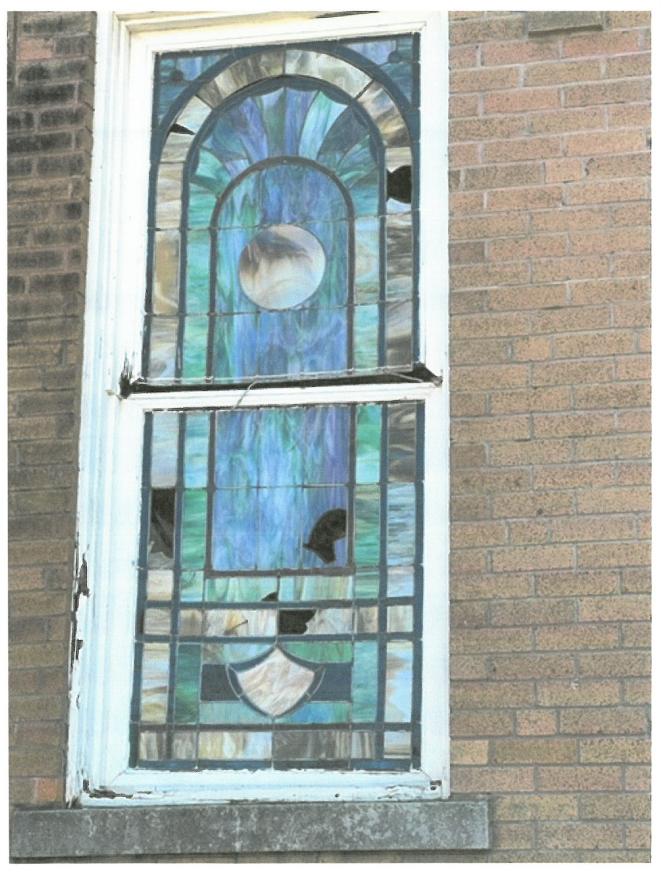

Attached is NJB Roofing LLC., 1009 Stoneport Lane, Allen, Tx. 75002 for repair/replace exterior rotted wood trim around all windows (83), caulk and paint. Install new single pane glass panels on the exterior of existing 53 windows which includes stain glass windows, as well as replacing broken plexiglass with glass, to protect from further deterioration, see attached pics of 53 windows. Stain glass windows will not be removed.

#### STAIN GLASS WINDOWS

His Covenant Children, Inc. would present an application to the HPAB for approval of the repair of the stain glass windows, with emphasis on specific windows, length of time to repair, installation dates and payment terms to Artco Glass. The stain glass windows would be removed from the inside in order to preserve the proposed work to be done.