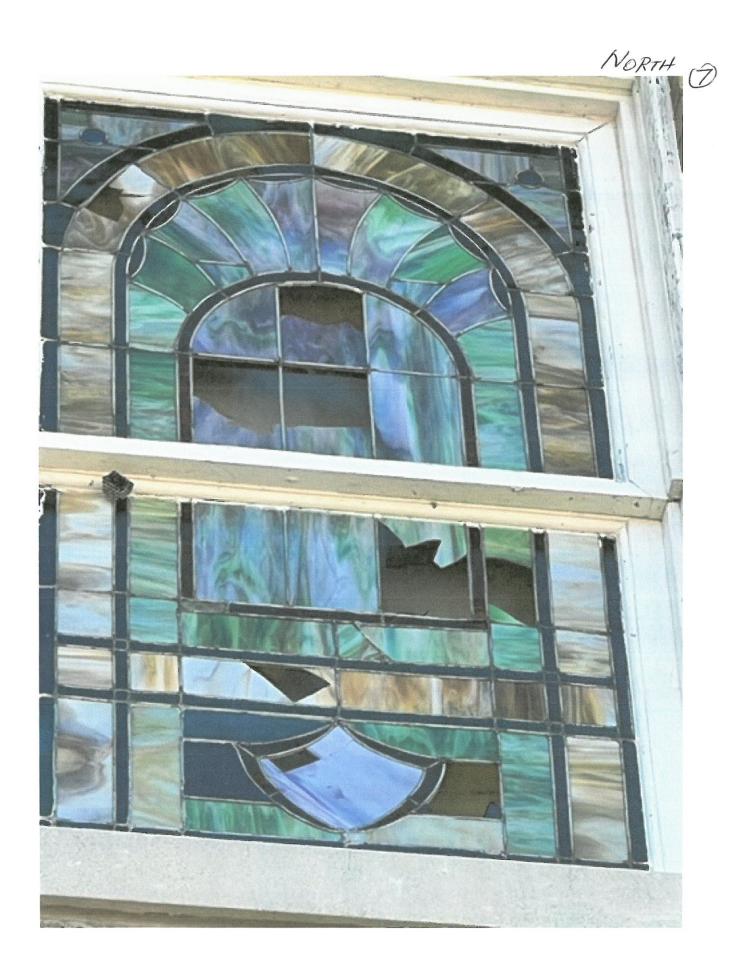

Attached is NJB Roofing LLC., 1009 Stoneport Lane, Allen, Tx. 75002 for repair/replace exterior rotted wood trim around all windows (83), caulk and paint. Install new single pane glass panels on the exterior of existing 53 windows which includes stain glass windows, as well as replacing broken plexiglass with glass, to protect from further deterioration, see attached pics of 53 windows. Stain glass windows will not be removed.

#### STAIN GLASS WINDOWS

His Covenant Children, Inc. would present an application to the HPAB for approval of the repair of the stain glass windows, with emphasis on specific windows, length of time to repair, installation dates and payment terms to Artco Glass. The stain glass windows would be removed from the inside in order to preserve the proposed work to be done.