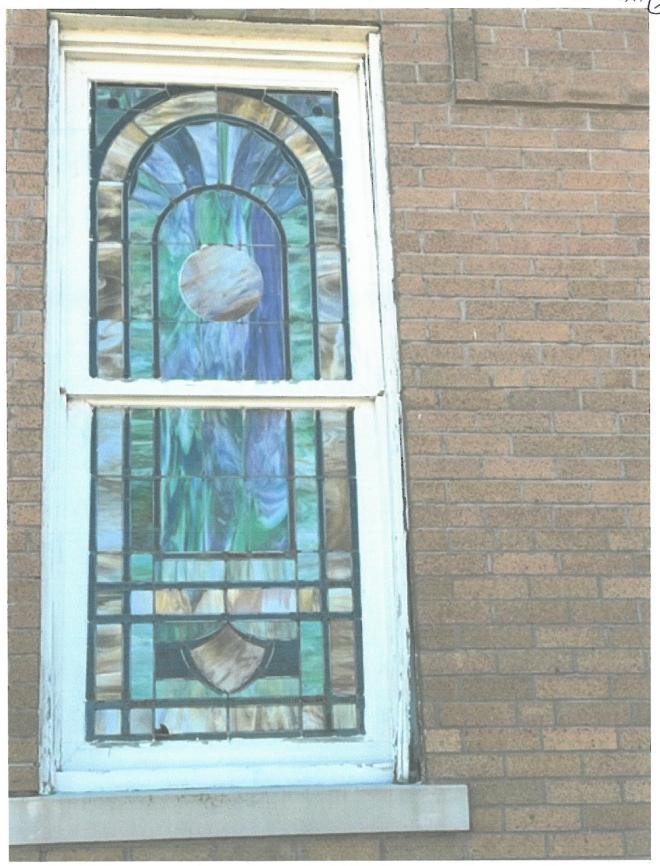

Attached is NJB Roofing LLC., 1009 Stoneport Lane, Allen, Tx. 75002 for repair/replace exterior rotted wood trim around all windows (83), caulk and paint. Install new single pane glass panels on the exterior of existing 53 windows which includes stain glass windows, as well as replacing broken plexiglass with glass, to protect from further deterioration, see attached pics of 53 windows. Stain glass windows will not be removed.

#### STAIN GLASS WINDOWS

His Covenant Children, Inc. would present an application to the HPAB for approval of the repair of the stain glass windows, with emphasis on specific windows, length of time to repair, installation dates and payment terms to Artco Glass. The stain glass windows would be removed from the inside in order to preserve the proposed work to be done.