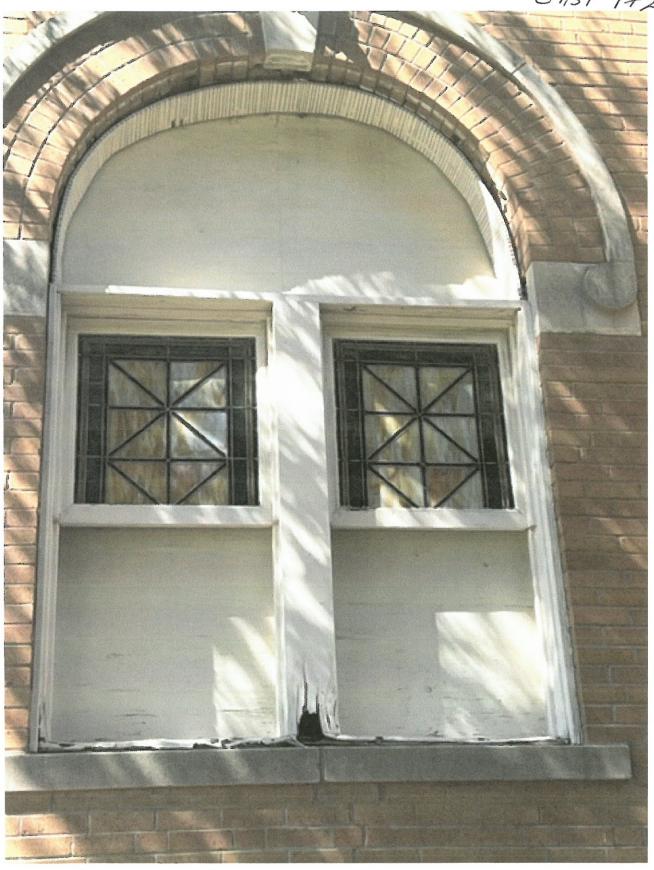

Attached is NJB Roofing LLC., 1009 Stoneport Lane, Allen, Tx. 75002 for repair/replace exterior rotted wood trim around all windows (83), caulk and paint. Install new single pane glass panels on the exterior of existing 53 windows which includes stain glass windows, as well as replacing broken plexiglass with glass, to protect from further deterioration, see attached pics of 53 windows. Stain glass windows will not be removed.

#### STAIN GLASS WINDOWS

His Covenant Children, Inc. would present an application to the HPAB for approval of the repair of the stain glass windows, with emphasis on specific windows, length of time to repair, installation dates and payment terms to Artco Glass. The stain glass windows would be removed from the inside in order to preserve the proposed work to be done.