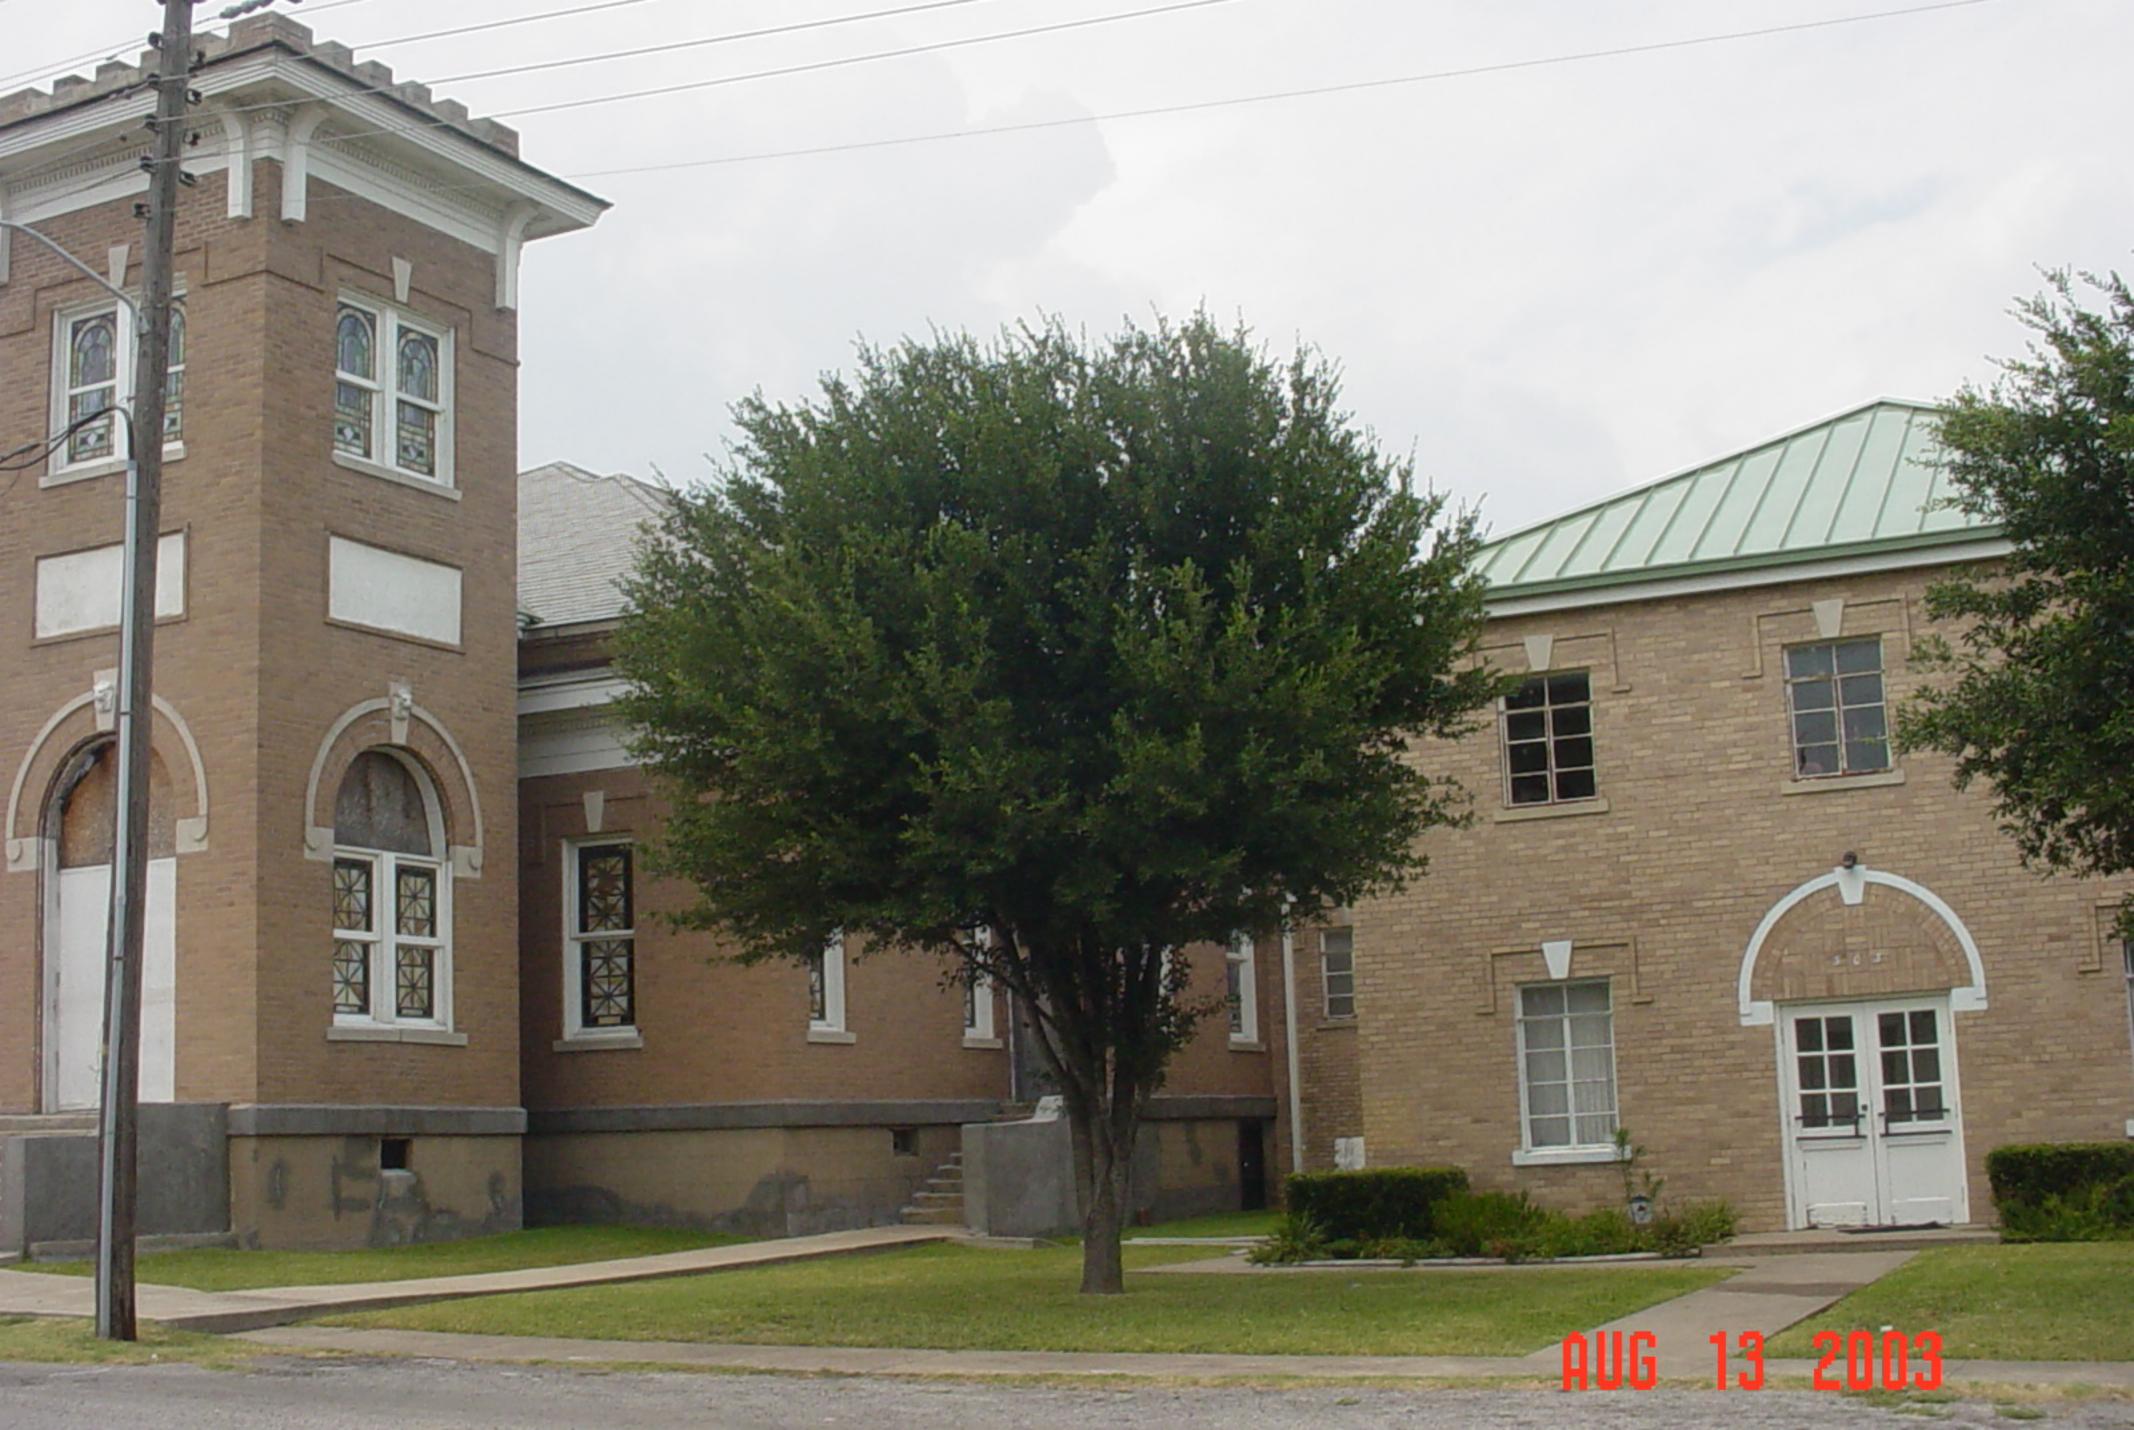

Historic Preservation Advisory Board City of Rockwall Planning and Zoning Department 385 S. Goliad Street Rockwall, Texas 75087

March 31, 2022

Re: Scope of work for Landmark – The Old Methodist Church at 303 E. Rusk Street, Rockwall, Texas 75087.

Attached is NJB Roofing LLC., 1009 Stoneport Lane, Allen, Tx. 75002 for repair/replace exterior rotted wood trim around all windows (83), caulk and paint. Install new single pane glass panels on the exterior of existing 53 windows which includes stain glass windows, as well as replacing broken plexiglass with glass, to protect from further deterioration, see attached pics of 53 windows. Stain glass windows will not be removed.

#### STAIN GLASS WINDOWS

His Covenant Children, Inc. would present an application to the HPAB for approval of the repair of the stain glass windows, with emphasis on specific windows, length of time to repair, installation dates and payment terms to Artco Glass. The stain glass windows would be removed from the inside in order to preserve the proposed work to be done.