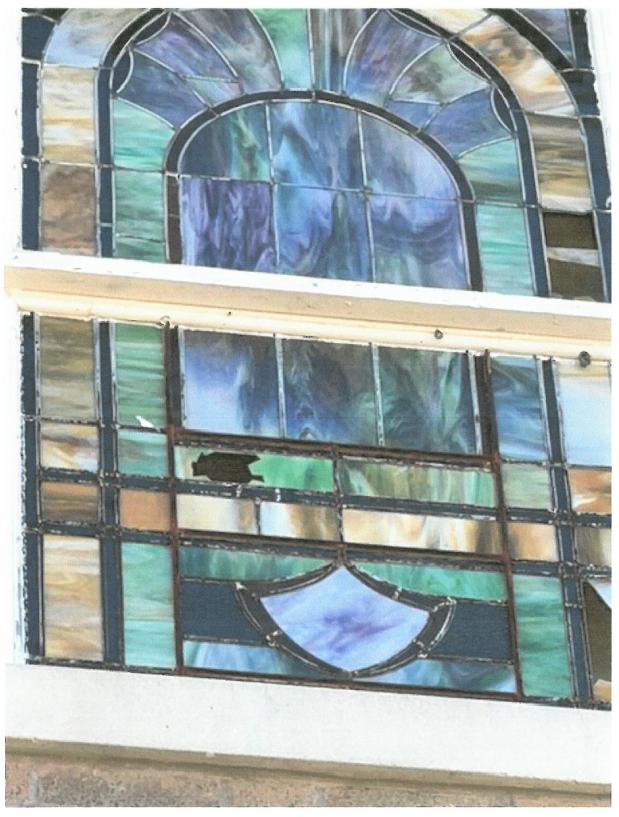

Attached is NJB Roofing LLC., 1009 Stoneport Lane, Allen, Tx. 75002 for repair/replace exterior rotted wood trim around all windows (83), caulk and paint. Install new single pane glass panels on the exterior of existing 53 windows which includes stain glass windows, as well as replacing broken plexiglass with glass, to protect from further deterioration, see attached pics of 53 windows. Stain glass windows will not be removed.

#### STAIN GLASS WINDOWS

His Covenant Children, Inc. would present an application to the HPAB for approval of the repair of the stain glass windows, with emphasis on specific windows, length of time to repair, installation dates and payment terms to Artco Glass. The stain glass windows would be removed from the inside in order to preserve the proposed work to be done.