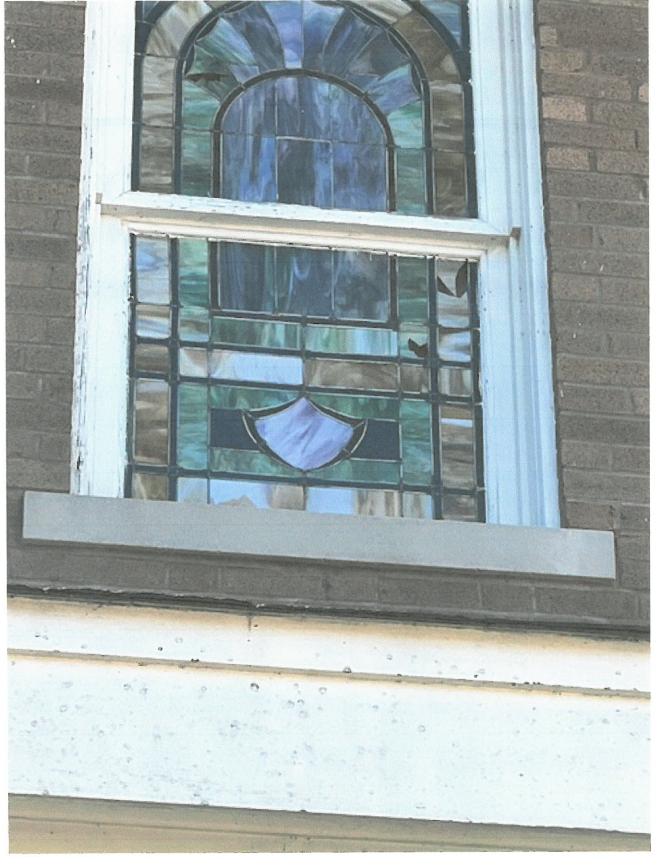

Attached is NJB Roofing LLC., 1009 Stoneport Lane, Allen, Tx. 75002 for repair/replace exterior rotted wood trim around all windows (83), caulk and paint. Install new single pane glass panels on the exterior of existing 53 windows which includes stain glass windows, as well as replacing broken plexiglass with glass, to protect from further deterioration, see attached pics of 53 windows. Stain glass windows will not be removed.

#### STAIN GLASS WINDOWS

His Covenant Children, Inc. would present an application to the HPAB for approval of the repair of the stain glass windows, with emphasis on specific windows, length of time to repair, installation dates and payment terms to Artco Glass. The stain glass windows would be removed from the inside in order to preserve the proposed work to be done.