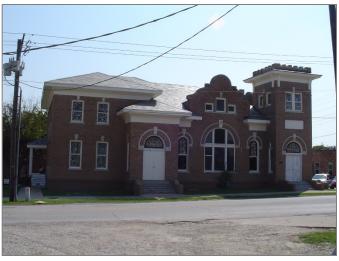

Historic Preservation Advisory Board City of Rockwall Planning and Zoning Department 385 S. Goliad Street Rockwall, Texas 75087

March 31, 2022

Re: Scope of work for Landmark – The Old Methodist Church at 303 E. Rusk Street, Rockwall, Texas 75087.