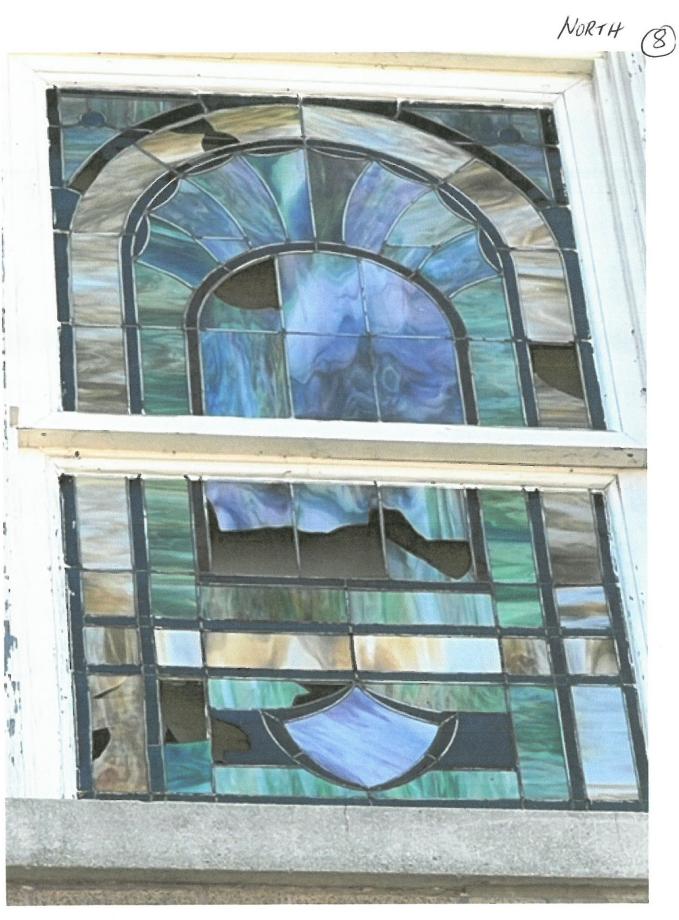

Attached is NJB Roofing LLC., 1009 Stoneport Lane, Allen, Tx. 75002 for repair/replace exterior rotted wood trim around all windows (83), caulk and paint. Install new single pane glass panels on the exterior of existing 53 windows which includes stain glass windows, as well as replacing broken plexiglass with glass, to protect from further deterioration, see attached pics of 53 windows. Stain glass windows will not be removed.

#### STAIN GLASS WINDOWS

His Covenant Children, Inc. would present an application to the HPAB for approval of the repair of the stain glass windows, with emphasis on specific windows, length of time to repair, installation dates and payment terms to Artco Glass. The stain glass windows would be removed from the inside in order to preserve the proposed work to be done.