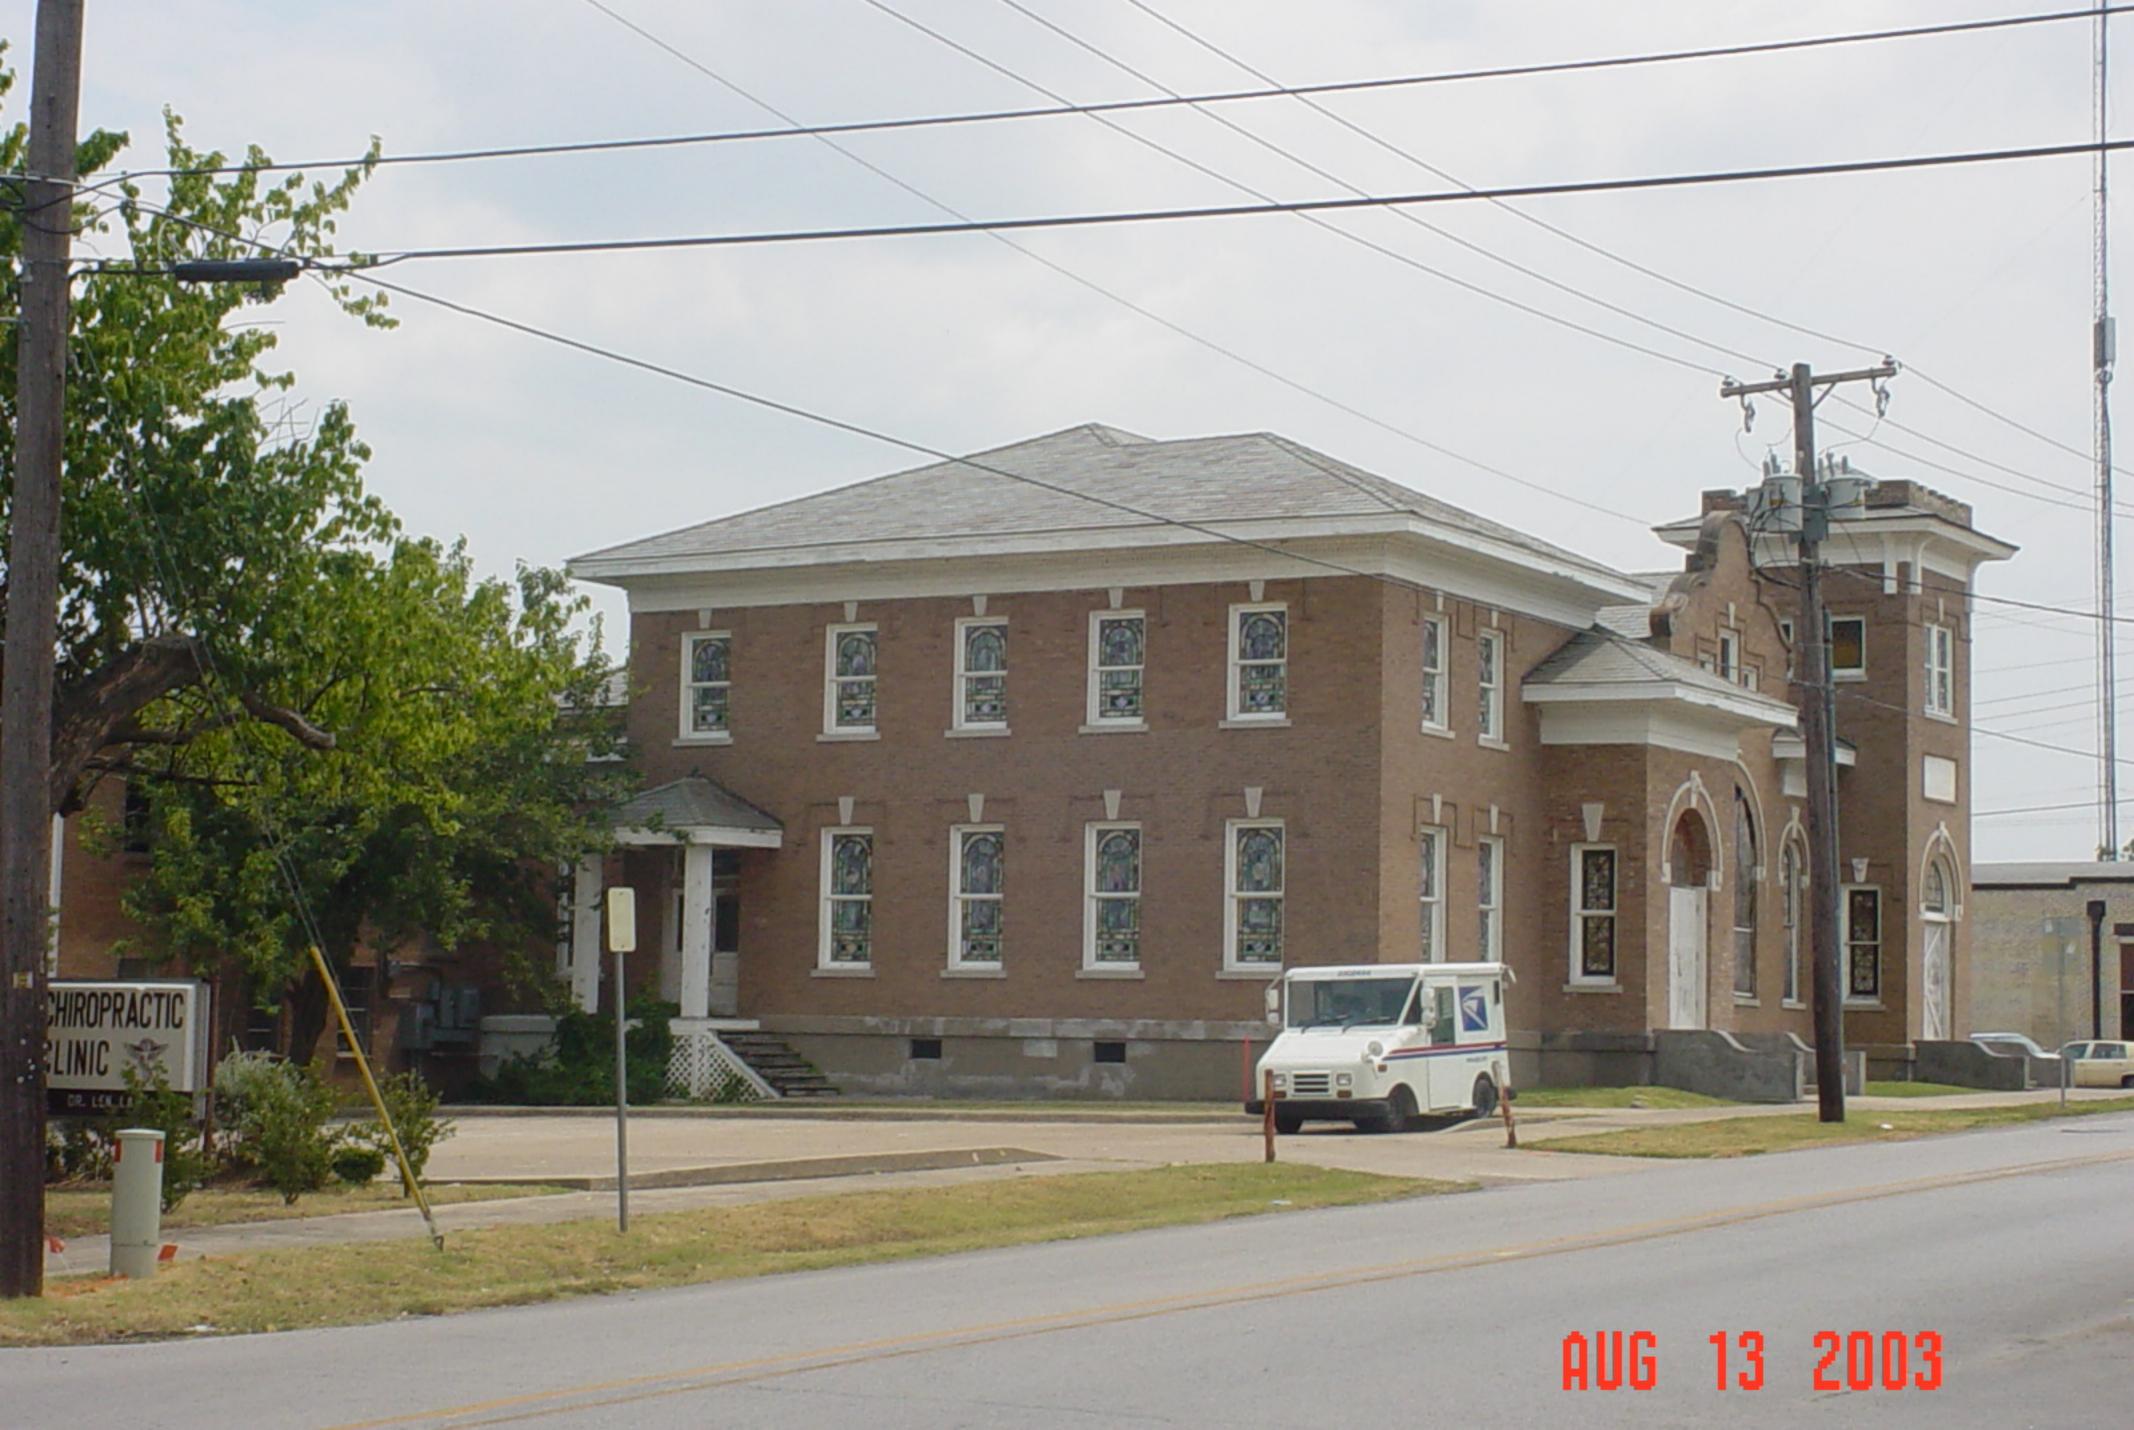

Historic Preservation Advisory Board City of Rockwall Planning and Zoning Department 385 S. Goliad Street Rockwall, Texas 75087

March 31, 2022

Re: Scope of work for Landmark – The Old Methodist Church at 303 E. Rusk Street, Rockwall, Texas 75087.

Attached is NJB Roofing LLC., 1009 Stoneport Lane, Allen, Tx. 75002 for repair/replace exterior rotted wood trim around all windows (83), caulk and paint. Install new single pane glass panels on the exterior of existing 53 windows which includes stain glass windows, as well as replacing broken plexiglass with glass, to protect from further deterioration, see attached pics of 53 windows. Stain glass windows will not be removed.

#### STAIN GLASS WINDOWS

His Covenant Children, Inc. would present an application to the HPAB for approval of the repair of the stain glass windows, with emphasis on specific windows, length of time to repair, installation dates and payment terms to Artco Glass. The stain glass windows would be removed from the inside in order to preserve the proposed work to be done.