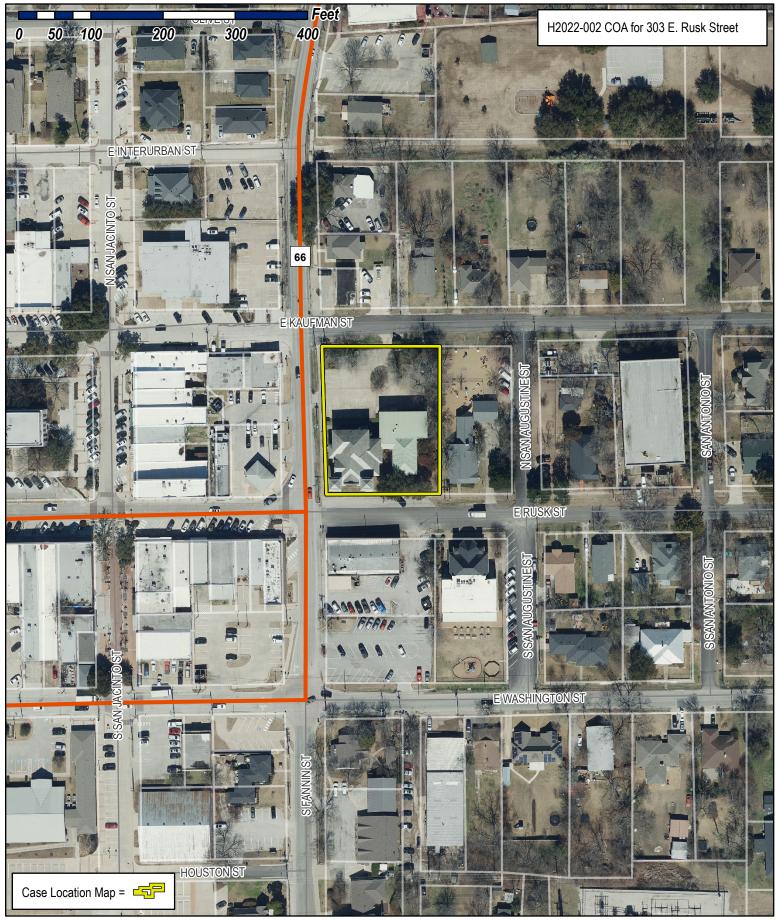

Historic Preservation Advisory Board City of Rockwall Planning and Zoning Department 385 S. Goliad Street Rockwall, Texas 75087

March 31, 2022

Re: Scope of work for Landmark – The Old Methodist Church at 303 E. Rusk Street, Rockwall, Texas 75087.