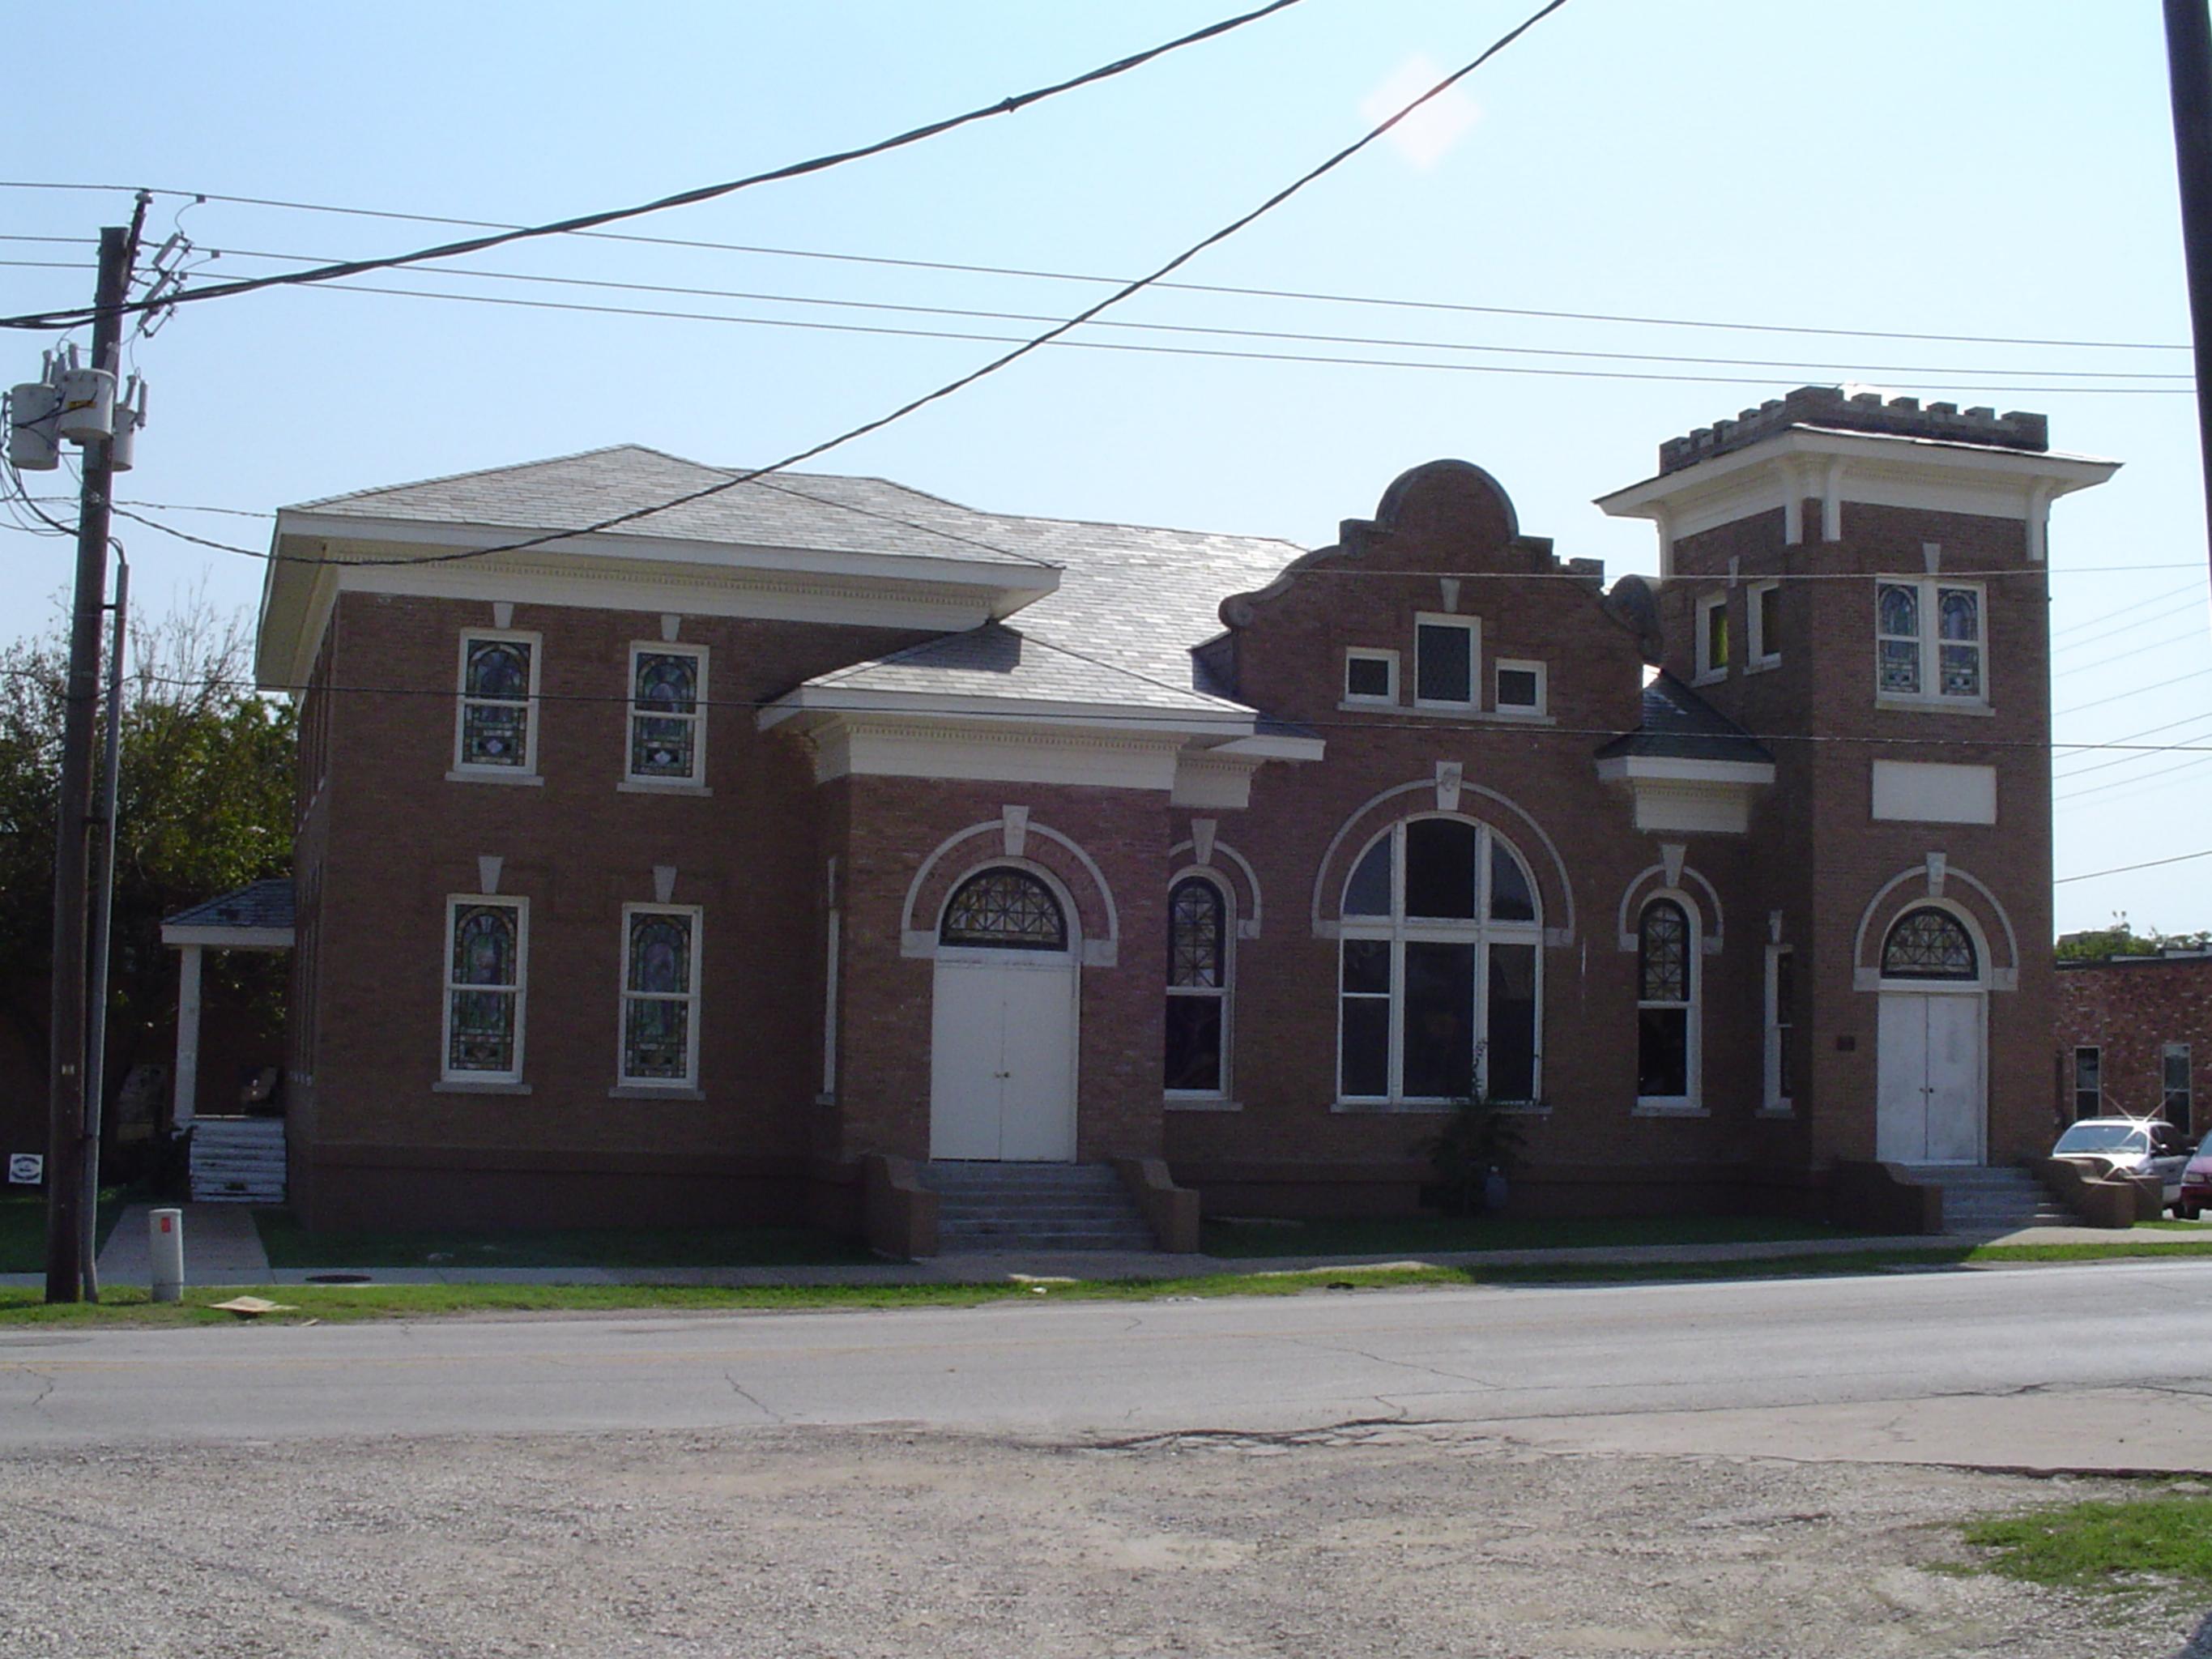

Attached is NJB Roofing LLC., 1009 Stoneport Lane, Allen, Tx. 75002 for repair/replace exterior rotted wood trim around all windows (83), caulk and paint. Install new single pane glass panels on the exterior of existing 53 windows which includes stain glass windows, as well as replacing broken plexiglass with glass, to protect from further deterioration, see attached pics of 53 windows. Stain glass windows will not be removed.

#### STAIN GLASS WINDOWS

His Covenant Children, Inc. would present an application to the HPAB for approval of the repair of the stain glass windows, with emphasis on specific windows, length of time to repair, installation dates and payment terms to Artco Glass. The stain glass windows would be removed from the inside in order to preserve the proposed work to be done.