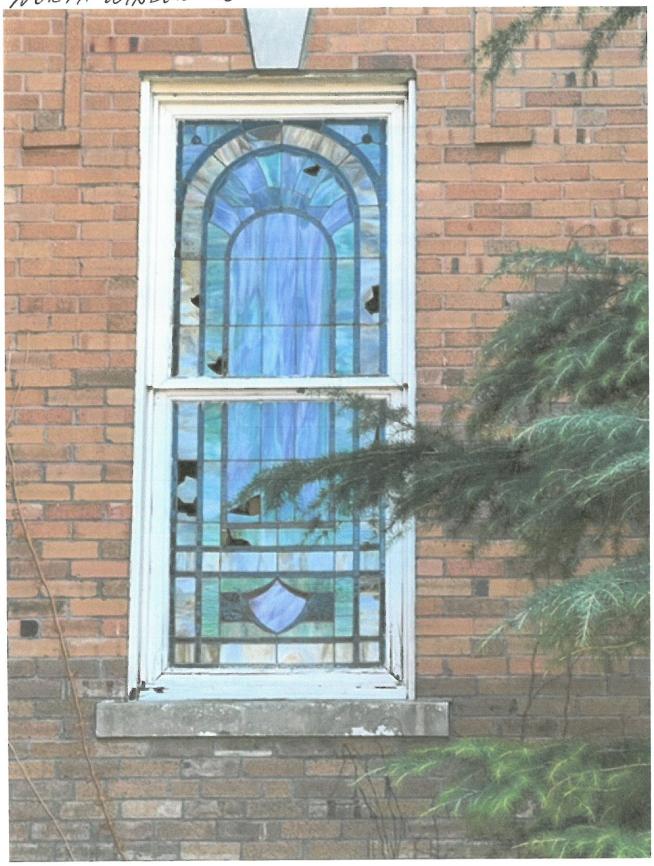

Attached is NJB Roofing LLC., 1009 Stoneport Lane, Allen, Tx. 75002 for repair/replace exterior rotted wood trim around all windows (83), caulk and paint. Install new single pane glass panels on the exterior of existing 53 windows which includes stain glass windows, as well as replacing broken plexiglass with glass, to protect from further deterioration, see attached pics of 53 windows. Stain glass windows will not be removed.

#### STAIN GLASS WINDOWS

His Covenant Children, Inc. would present an application to the HPAB for approval of the repair of the stain glass windows, with emphasis on specific windows, length of time to repair, installation dates and payment terms to Artco Glass. The stain glass windows would be removed from the inside in order to preserve the proposed work to be done.