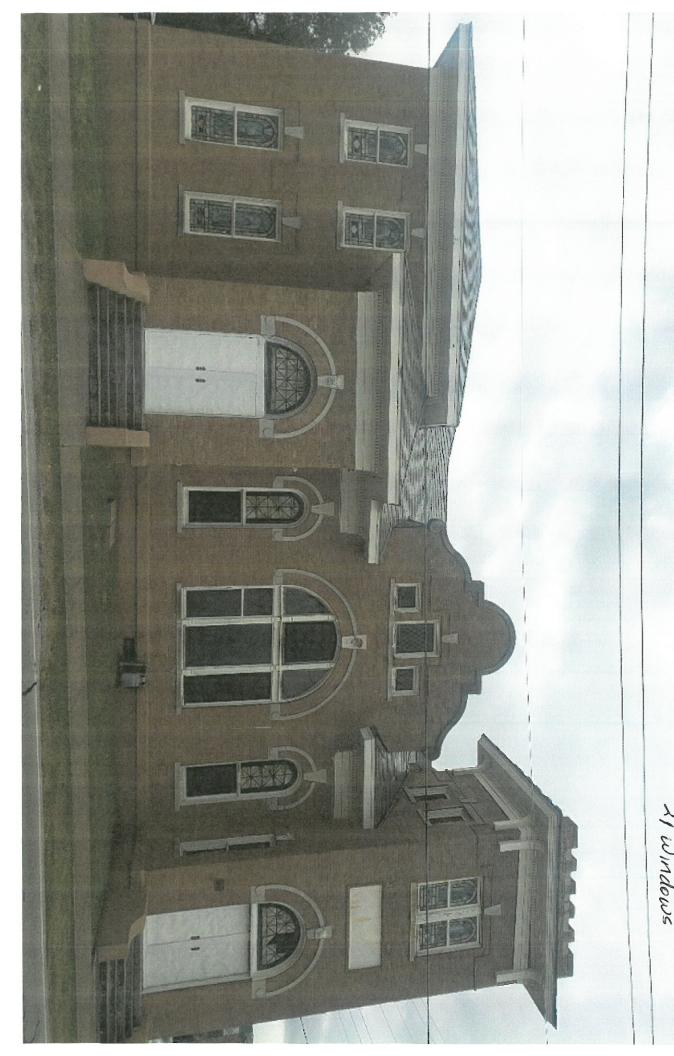

Historic Preservation Advisory Board City of Rockwall Planning and Zoning Department 385 S. Goliad Street Rockwall, Texas 75087

March 31, 2022

Re: Scope of work for Landmark – The Old Methodist Church at 303 E. Rusk Street, Rockwall, Texas 75087.

Attached is NJB Roofing LLC., 1009 Stoneport Lane, Allen, Tx. 75002 for repair/replace exterior rotted wood trim around all windows (83), caulk and paint. Install new single pane glass panels on the exterior of existing 53 windows which includes stain glass windows, as well as replacing broken plexiglass with glass, to protect from further deterioration, see attached pics of 53 windows. Stain glass windows will not be removed.