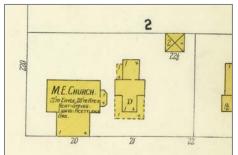

Historic Preservation Advisory Board City of Rockwall Planning and Zoning Department 385 S. Goliad Street Rockwall, Texas 75087

March 31, 2022

Re: Scope of work for Landmark – The Old Methodist Church at 303 E. Rusk Street, Rockwall, Texas 75087.