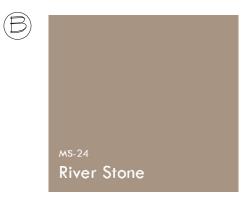

## 02 EAST ELEVATION SCALE: NTS

EXISTING STUCCO: BEHR VIELO WHITE #MS-25 EXTERIOR MASONRY, STUCCO AND BRICK PAINT (PT-OI)

EXISTING TRIM: BEHR RIVER STONE #M5-24 EXTERIOR MASONRY, STUCCO AND BRICK PAINT (PT-O2)