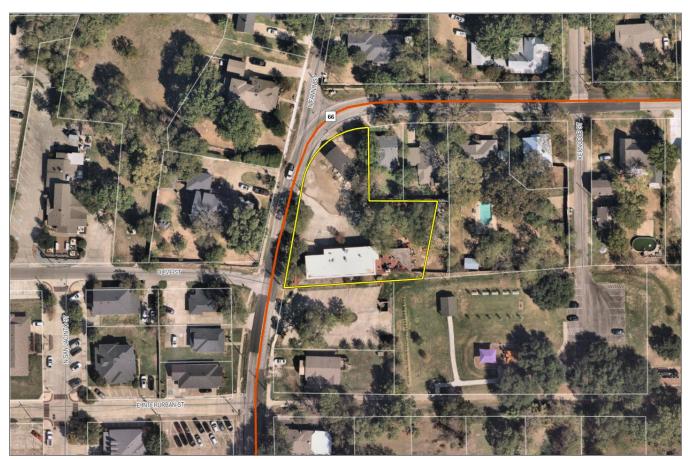

#### SUMMARY

Hold a public hearing to discuss and consider a request by Chris Beardon of MSMC Group for the approval of a Certificate of Appropriateness (COA) for the purpose of remodeling an existing non-residential building that is designated as a Non-Contributing Property being a 0.66-acre tract of land identified as Lots 1 & 2, Block A, Thomas & Smith Addition, City of Rockwall, Rockwall County, Texas, zoned Downtown (DT) District, situated within the Old Town Rockwall (OTR) Historic District, addressed as 308 N. Fannin Street, and take any action necessary.

#### **ADJACENT LAND USES AND ACCESS**

The subject property is located at 308 N. Fannin Street. The land uses adjacent to the subject property are as follows:

North:

Directly north of the subject property are two (2) parcels of land (i.e. Lots 32C & 32D, Block 32, B. F. Boydston Addition) developed with single-family homes that are designated as Medium-Contributing. Beyond this is Williams Street [SH-66], which is identified as a Minor Collector on the City's Master Thoroughfare Plan contained in the OURHometown Vision 2040 Comprehensive Plan. Following this are two (2) parcels of land (i.e. southwest corner of Lot 4C & northwest corner of Lot 4A, Block 2, F&M Addition) developed with single-family homes that are designated as Medium-Contributing. North of this is Margaret Street, which is identified as a R2 (i.e. residential, two [2] lane, undivided roadway) on the City's Master Thoroughfare Plan contained in the OURHometown Vision 2040 Comprehensive Plan. All of these properties are zoned Single-Family 7 (SF-7) District and are within the Old Town Rockwall (OTR) Historic District.

South:

Directly south of the subject property is the boundary of the Old Town Rockwall (OTR) Historic District. Beyond this is a 0.32-acre parcel of land (i.e. Lot 2, Block 4, Griffith Addition) developed with a commercial parking lot utilized by the restaurant on the subject property. Following this is a 0.1950-acre parcel of land (i.e. all of Lot 6 & part of Lot 3. Block 4. Griffith Addition) developed with a duplex. South of this is a public trail that provides access to Lofland Park. Beyond this are three (3) parcels of land (i.e. Lots A, part of B, & part of E, Block 3, Griffith Addition) developed

with commercial buildings (i.e. Wells Cattle Co., Certa Pro, T&T Color Supply). All of these properties are zoned Downtown (DT) District.

East:

Directly east of the subject property is 308 Williams Street [SH-66], which is a 0.61-acre parcel of land developed with a single-family home that is designated as Non-Contributing. Beyond this is 310 Williams Street [SH-66], which is a 0.16-acre parcel of land developed with a single-family home that is designated as Medium Contributing. Beyond this is Kernodle Street, which is identified as a R2 (i.e. residential, two [2] lane, undivided roadway) on the City's Master Thoroughfare Plan contained in the OURHometown Vision 2040 Comprehensive Plan. Following this are two (2) parcels of land (i.e. Lots A & B, Block 5, F&M Addition) developed with single-family homes that are designated as Medium-Contributing. All of these properties are zoned Single-Family 7 (SF-7) District and are within the Old Town Rockwall (OTR) Historic District.

West:

Directly west of the subject property is N. Fannin Street, which is identified as a *Minor Collector* on the City's Master Thoroughfare Plan contained in the OURHometown Vision 2040 Comprehensive Plan. Beyond this is 401 N. Fannin Street, which is a 0.55-acre parcel of land developed with a single-family home that is designated as *High-Contributing*. Following this is a vacant 1.65-acre parcel of land (*i.e. Lot 1, Block A, Olive-Fannin Addition*). West of this is 105 Olive Street, which is a 0.7191-acre parcel of land developed with a commercial building (*i.e. Bin 303*) that is designated as *High-Contributing*. All of these properties are zoned Downtown (DT) District and are within the Old Town Rockwall (OTR) Historic District.