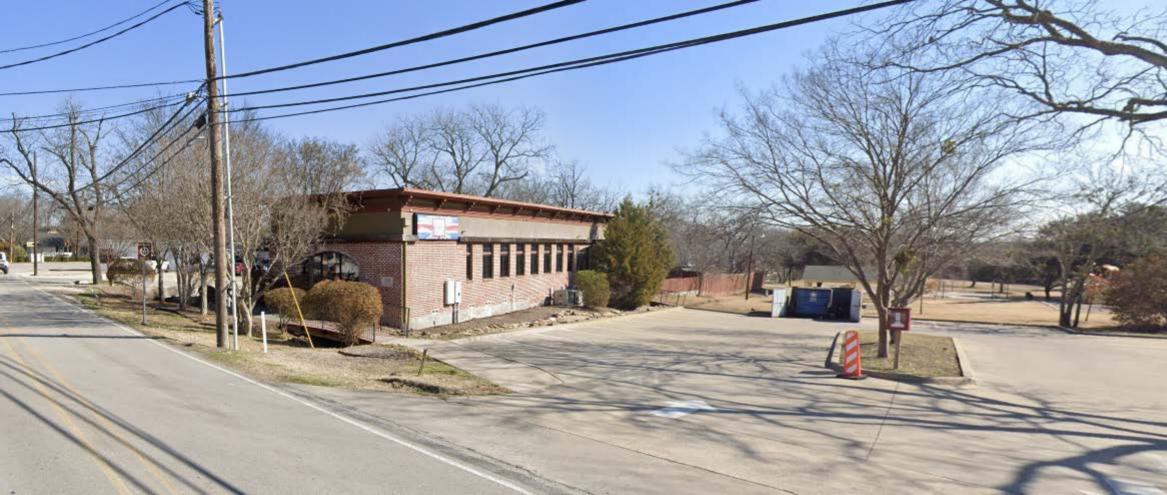

FIGURE 4: LOCATION MAP

#### **ADJACENT LAND USES AND ACCESS**

The subject property is located at 308 N. Fannin Street. The land uses adjacent to the subject property are as follows:

North:

Directly north of the subject property are two (2) parcels of land (i.e. Lots 32C & 32D, Block 32, B. F. Boydston Addition) developed with single-family homes that are designated as Medium-Contributing. Beyond this is Williams Street [SH-66], which is identified as a Minor Collector on the City's Master Thoroughfare Plan contained in the OURHometown Vision 2040 Comprehensive Plan. Following this are two (2) parcels of land (i.e. southwest corner of Lot 4C & northwest corner of Lot 4A, Block 2, F&M Addition) developed with single-family homes that are designated as Medium-Contributing. North of this is Margaret Street, which is identified as a R2 (i.e. residential, two [2] lane, undivided roadway) on the City's Master Thoroughfare Plan contained in the OURHometown Vision 2040 Comprehensive Plan. All of these properties are zoned Single-Family 7 (SF-7) District and are within the Old Town Rockwall (OTR) Historic District.

South:

Directly south of the subject property is the boundary of the Old Town Rockwall (OTR) Historic District. Beyond this is a 0.32-acre parcel of land (i.e. Lot 2, Block 4, Griffith Addition) developed with a commercial parking lot utilized by the restaurant on the subject property. Following this is a 0.1950-acre parcel of land (i.e. all of Lot 6 & part of Lot 3. Block 4. Griffith Addition) developed with a duplex. South of this is a public trail that provides access to Lofland Park. Beyond this are three (3) parcels of land (i.e. Lots A, part of B, & part of E, Block 3, Griffith Addition) developed

with commercial buildings (i.e. Wells Cattle Co., Certa Pro, T&T Color Supply). All of these properties are zoned Downtown (DT) District.

East:

Directly east of the subject property is 308 Williams Street [SH-66], which is a 0.61-acre parcel of land developed with a single-family home that is designated as Non-Contributing. Beyond this is 310 Williams Street [SH-66], which is a 0.16-acre parcel of land developed with a single-family home that is designated as Medium Contributing. Beyond this is Kernodle Street, which is identified as a R2 (i.e. residential, two [2] lane, undivided roadway) on the City's Master Thoroughfare Plan contained in the OURHometown Vision 2040 Comprehensive Plan. Following this are two (2) parcels of land (i.e. Lots A & B, Block 5, F&M Addition) developed with single-family homes that are designated as Medium-Contributing. All of these properties are zoned Single-Family 7 (SF-7) District and are within the Old Town Rockwall (OTR) Historic District.

West:

Directly west of the subject property is N. Fannin Street, which is identified as a *Minor Collector* on the City's Master Thoroughfare Plan contained in the OURHometown Vision 2040 Comprehensive Plan. Beyond this is 401 N. Fannin Street, which is a 0.55-acre parcel of land developed with a single-family home that is designated as *High-Contributing*. Following this is a vacant 1.65-acre parcel of land (*i.e. Lot 1, Block A, Olive-Fannin Addition*). West of this is 105 Olive Street, which is a 0.7191-acre parcel of land developed with a commercial building (*i.e. Bin 303*) that is designated as *High-Contributing*. All of these properties are zoned Downtown (DT) District and are within the Old Town Rockwall (OTR) Historic District.