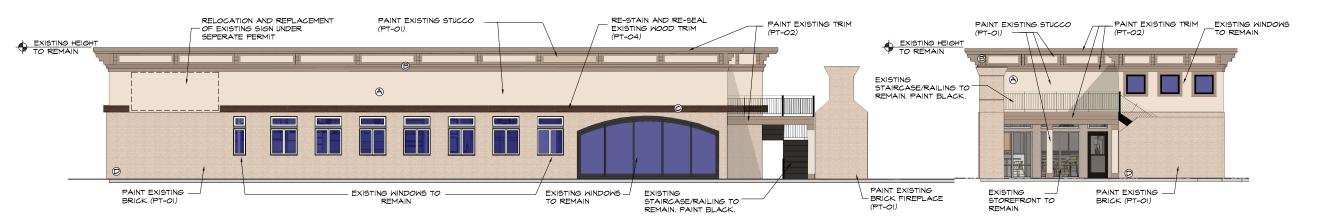

#### - PAINT EXISTING STUCCO RELOCATION AND REPLACEMENT OF EXISTING SIGN UNDER PAINT EXISTING TRIM PAINT EXISTING STUCCO PAINT EXISTING STUCCO PAINT EXISTING TRIM (PT-02) (PT-01) (PT-02) SEPERATE PERMIT EXISTING HEIGHT EXISTING BRICK FIREPLACE TO T REMAIN RE-STAIN AND RE-SEAL EXISTING (PT-04) EXISTING NEW STAINED -EXISTING BRICK — TO REMAIN PAINT EXISTING \_\_\_ EXISTING BRICK — TO REMAIN EXISTING BRICK -EXISTING WINDOWS -STAIRCASE/RAILING TO REMAIN. PAINT BLACK. DOOR (PT-OI) WOOD DOOR (PT-03) TO REMAIN TO REMAIN

## 02 WEST ELEVATION SCALE: NTS

03 SOUTH ELEVATION SCALE: NTS 02 EAST ELEVATION SCALE: NTS

01 NORTH ELEVATION SCALE: NTS

EXISTING STUCCO: SHERWIN WILLIAMS FRESCO CREAM SW7119 (PT-OI)

 $\bigcirc$ 

EXISTING TRIM: SHERWIN WILLIAMS ROOKWOOD RED SW2802 (PT-02)

NEW DOOR: MINWAX WOOD STAIN, COLOR: PROVINCIAL #211, OPACITY: SEMI-TRANSPARENT (PT-03)

EXISTING WOOD TRIM: MINWAX WOOD STAIN, COLOR: PROVINCIAL #211, OPACITY: SOLID (PT-04)

EXISTING BRICK TO REMAIN.

#### CHARACTERISTICS OF THE PROJECT

On December 29, 2023 the applicant submit an application requesting approval of a Certificate of Appropriateness (COA) to allow the remodel of an existing non-residential building on the subject property. Based on the building elevations provided by the applicant they are proposing to [1] replace the existing entryway glass and door, and [2] paint the exterior of the building, including the brick. Staff should note that the applicant had already replaced the entryway glass and door prior to submitting or receiving a Certificate of Appropriateness (COA).

#### (1) Building Standards.

- (a) <u>Building Facades and Materials</u>. According to Section 07(C), of Appendix D, *Historic Preservation Guidelines*, of the Unified Development Code (UDC), "(i)n cases where the original exterior facade materials are unavailable, complementary exterior materials may be used." This section continues by listing how different architectural elements may be changed as long as they are in the style and period of the building. In this case, the existing building is considered *Non-Contributing* within the Old Town Rockwall (OTR) Historic District and was constructed in 2006. Given this, when reviewing the replacement of the entryway glass and door, the HPAB should consider whether this scope of work will have a negative impact on any of the adjacent properties, rather than the historical integrity of the subject property
- (b) <u>Paint and Color</u>. According to Section 07(M), of Appendix D, <u>Historic Preservations Guidelines</u>, of the Unified Development Code (UDC) "(b)rick, stone or other naturally or historically unpainted materials should not be painted unless the material has been painted before." In this case, the existing stucco and wood accents have been previously painted; however, the brick has never been painted. With this being said, the structure is <u>not</u> historically significant and the painting of the brick would not change this; however, the HPAB has discretion over whether the brick shall be painted, and if painted, to determine if it would adversely affect the character of the site. In addition, the <u>Historic Preservation Guidelines</u> discourage "(f)lorescent and metallic colors."