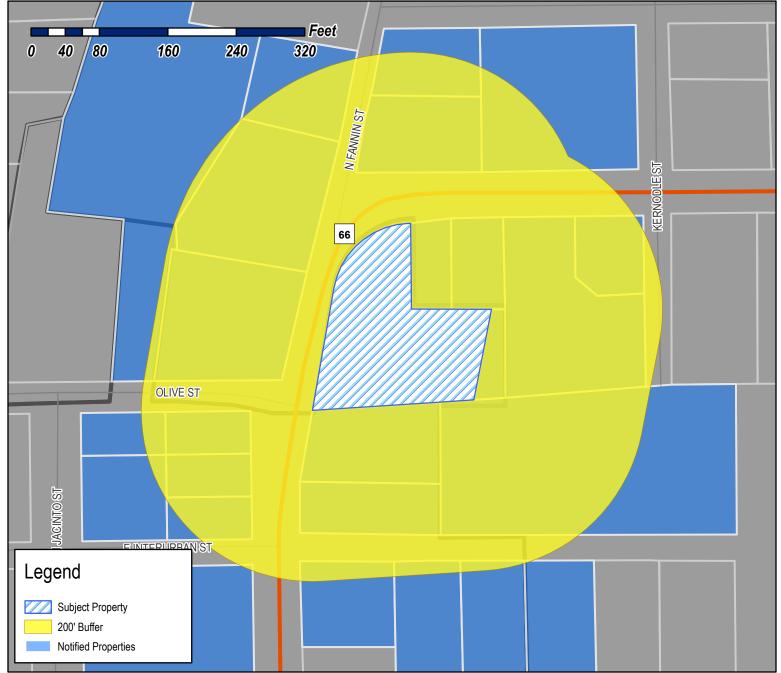

#### CONFORMANCE TO THE HISTORIC DISTRICT GUIDELINES & CITY'S CODES

According to Subsection 06.03(F), Certificate of Appropriateness (COA) for Alteration or New Construction, of Article 05, District Development Standards, of the Unified Development Code (UDC), "(t)he provisions of this ordinance [Historic Overlay (HOV) District] shall apply only to those properties ... which meet the following criteria: [1] either be a designed historical landmark or be wholly or partially located within a designated historic district, and [2] either be a contributing property as defined by Subsection B or be located within 200-feet of a contributing property." In this case, the subject property meets all of the criteria for a property that would require a Certificate of Appropriateness (COA). Specifically, it is situated wholly within the Old Town Rockwall (OTR) Historic District, and is within 200-feet of a contributing property.

#### **NOTIFICATIONS**

On January 8, 2024, staff notified 38 property owners and occupants within 200-feet of the subject property. At the time this report was written, staff had not received any notices regarding the applicant's request.