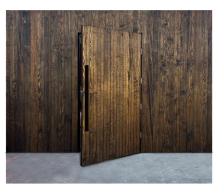

NEW DOOR: MINWAX WOOD STAIN, COLOR: PROVINCIAL #211, OPACITY: SEMI-TRANSPARENT (PT-03)

EXISTING WOOD TRIM: MINWAX WOOD STAIN, COLOR: PROVINCIAL #211, OPACITY: SOLID (PT-04)

EXISTING BRICK TO REMAIN.

#### CHARACTERISTICS OF THE PROJECT

On December 29, 2023 the applicant submit an application requesting approval of a Certificate of Appropriateness (COA) to allow the remodel of an existing non-residential building on the subject property. Based on the building elevations provided by the applicant they are proposing to [1] replace the existing entryway glass and door, and [2] paint the exterior of the building, including the brick. Staff should note that the applicant had already replaced the entryway glass and door prior to submitting or receiving a Certificate of Appropriateness (COA).

NEW DOOR: MINWAX WOOD STAIN, COLOR: PROVINCIAL #211, OPACITY: SEMI-TRANSPARENT (PT-03)

EXISTING WOOD TRIM: MINWAX WOOD STAIN, COLOR: PROVINCIAL #211, OPACITY: SOLID (PT-04)

EXISTING BRICK: BEHR VIEJO WHITE #MS-25 EXTERIOR MASONRY, STUCCO AND BRICK PAINT (PT-OI)