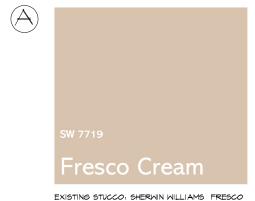

## 02 WEST ELEVATION SCALE: NTS

03 SOUTH ELEVATION SCALE: NTS 02 EAST ELEVATION SCALE: NTS

01 NORTH ELEVATION SCALE: NTS

EXISTING STUCCO: SHERWIN WILLIAMS FRESCO CREAM SW7119 (PT-OI)

 $\bigcirc$ 

EXISTING TRIM: SHERWIN WILLIAMS ROOKWOOD RED SW2802 (PT-02)