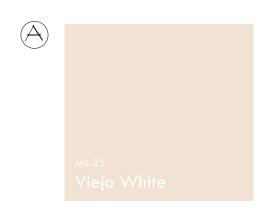

## 02 EAST ELEVATION SCALE: NTS

EXISTING STUCCO: BEHR VIELO WHITE #MS-25 EXTERIOR MASONRY, STUCCO AND BRICK PAINT (PT-OI)

EXISTING TRIM: BEHR RIVER STONE #M5-24 EXTERIOR MASONRY, STUCCO AND BRICK PAINT (PT-O2)

NEW DOOR: MINWAX WOOD STAIN, COLOR: PROVINCIAL #211, OPACITY: SEMI-TRANSPARENT (PT-03)

EXISTING WOOD TRIM: MINWAX WOOD STAIN, COLOR: PROVINCIAL #211, OPACITY: SOLID (PT-04)

EXISTING BRICK: BEHR VIEJO WHITE #MS-25 EXTERIOR MASONRY, STUCCO AND BRICK PAINT (PT-OI)