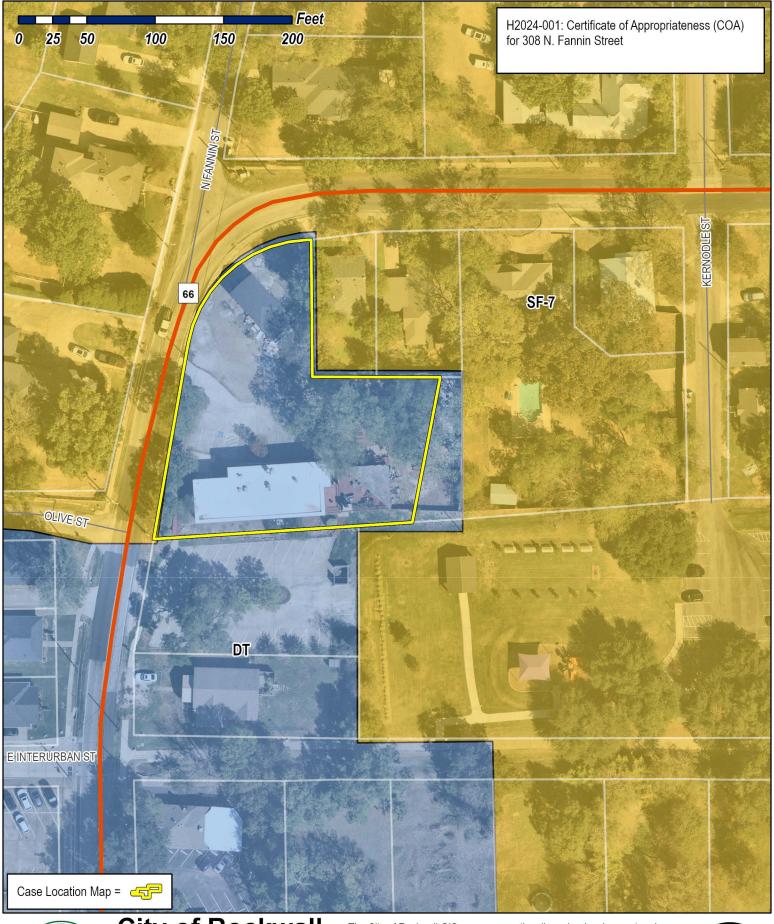

#### SUMMARY

Hold a public hearing to discuss and consider a request by Chris Beardon of MSMC Group for the approval of a Certificate of Appropriateness (COA) for the purpose of remodeling an existing non-residential building that is designated as a Non-Contributing Property being a 0.66-acre tract of land identified as Lots 1 & 2, Block A, Thomas & Smith Addition, City of Rockwall, Rockwall County, Texas, zoned Downtown (DT) District, situated within the Old Town Rockwall (OTR) Historic District, addressed as 308 N. Fannin Street, and take any action necessary.

#### **ADJACENT LAND USES AND ACCESS**

The subject property is located at 308 N. Fannin Street. The land uses adjacent to the subject property are as follows:

North:

Directly north of the subject property are two (2) parcels of land (i.e. Lots 32C & 32D, Block 32, B. F. Boydston Addition) developed with single-family homes that are designated as Medium-Contributing. Beyond this is Williams Street [SH-66], which is identified as a Minor Collector on the City's Master Thoroughfare Plan contained in the OURHometown Vision 2040 Comprehensive Plan. Following this are two (2) parcels of land (i.e. southwest corner of Lot 4C & northwest corner of Lot 4A, Block 2, F&M Addition) developed with single-family homes that are designated as Medium-Contributing. North of this is Margaret Street, which is identified as a R2 (i.e. residential, two [2] lane, undivided roadway) on the City's Master Thoroughfare Plan contained in the OURHometown Vision 2040 Comprehensive Plan. All of these properties are zoned Single-Family 7 (SF-7) District and are within the Old Town Rockwall (OTR) Historic District.

South:

Directly south of the subject property is the boundary of the Old Town Rockwall (OTR) Historic District. Beyond this is a 0.32-acre parcel of land (i.e. Lot 2, Block 4, Griffith Addition) developed with a commercial parking lot utilized by the restaurant on the subject property. Following this is a 0.1950-acre parcel of land (i.e. all of Lot 6 & part of Lot 3. Block 4. Griffith Addition) developed with a duplex. South of this is a public trail that provides access to Lofland Park. Beyond this are three (3) parcels of land (i.e. Lots A, part of B, & part of E, Block 3, Griffith Addition) developed

with commercial buildings (i.e. Wells Cattle Co., Certa Pro, T&T Color Supply). All of these properties are zoned Downtown (DT) District.

East:

Directly east of the subject property is 308 Williams Street [SH-66], which is a 0.61-acre parcel of land developed with a single-family home that is designated as Non-Contributing. Beyond this is 310 Williams Street [SH-66], which is a 0.16-acre parcel of land developed with a single-family home that is designated as Medium Contributing. Beyond this is Kernodle Street, which is identified as a R2 (i.e. residential, two [2] lane, undivided roadway) on the City's Master Thoroughfare Plan contained in the OURHometown Vision 2040 Comprehensive Plan. Following this are two (2) parcels of land (i.e. Lots A & B, Block 5, F&M Addition) developed with single-family homes that are designated as Medium-Contributing. All of these properties are zoned Single-Family 7 (SF-7) District and are within the Old Town Rockwall (OTR) Historic District.

West:

Directly west of the subject property is N. Fannin Street, which is identified as a *Minor Collector* on the City's Master Thoroughfare Plan contained in the OURHometown Vision 2040 Comprehensive Plan. Beyond this is 401 N. Fannin Street, which is a 0.55-acre parcel of land developed with a single-family home that is designated as *High-Contributing*. Following this is a vacant 1.65-acre parcel of land (*i.e. Lot 1, Block A, Olive-Fannin Addition*). West of this is 105 Olive Street, which is a 0.7191-acre parcel of land developed with a commercial building (*i.e. Bin 303*) that is designated as *High-Contributing*. All of these properties are zoned Downtown (DT) District and are within the Old Town Rockwall (OTR) Historic District.

FIGURE 4: LOCATION MAP