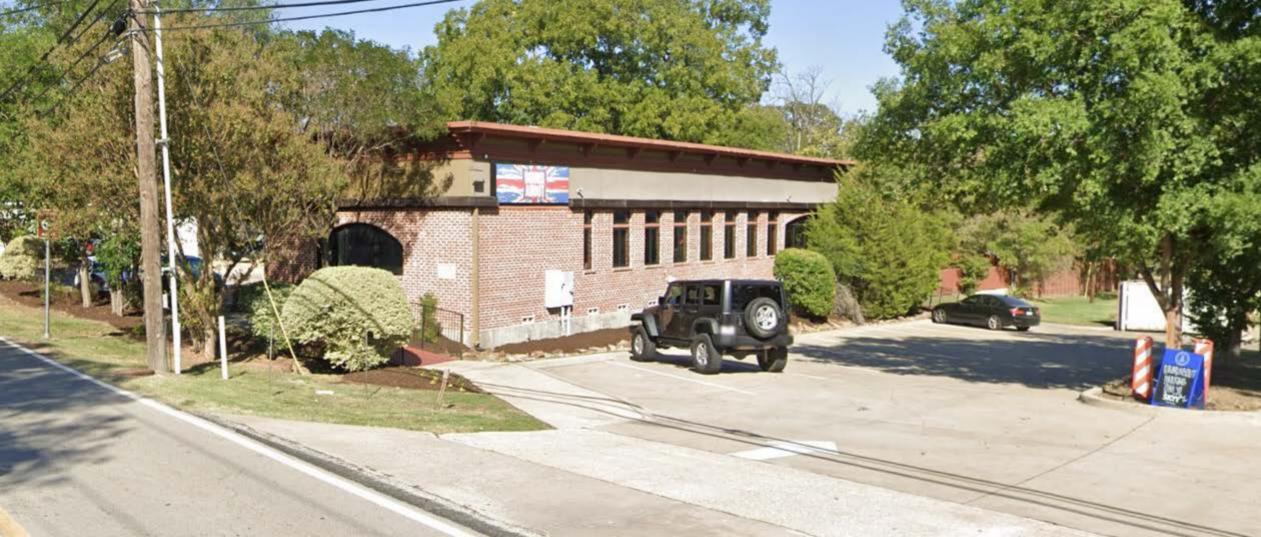

#### CHARACTERISTICS OF THE PROJECT

On December 29, 2023 the applicant submit an application requesting approval of a Certificate of Appropriateness (COA) to allow the remodel of an existing non-residential building on the subject property. Based on the building elevations provided by the applicant they are proposing to [1] replace the existing entryway glass and door, and [2] paint the exterior of the building, including the brick. Staff should note that the applicant had already replaced the entryway glass and door prior to submitting or receiving a Certificate of Appropriateness (COA).

#### (1) Building Standards.

- (a) <u>Building Facades and Materials</u>. According to Section 07(C), of Appendix D, *Historic Preservation Guidelines*, of the Unified Development Code (UDC), "(i)n cases where the original exterior facade materials are unavailable, complementary exterior materials may be used." This section continues by listing how different architectural elements may be changed as long as they are in the style and period of the building. In this case, the existing building is considered *Non-Contributing* within the Old Town Rockwall (OTR) Historic District and was constructed in 2006. Given this, when reviewing the replacement of the entryway glass and door, the HPAB should consider whether this scope of work will have a negative impact on any of the adjacent properties, rather than the historical integrity of the subject property
- (b) <u>Paint and Color</u>. According to Section 07(M), of Appendix D, <u>Historic Preservations Guidelines</u>, of the Unified Development Code (UDC) "(b)rick, stone or other naturally or historically unpainted materials should not be painted unless the material has been painted before." In this case, the existing stucco and wood accents have been previously painted; however, the brick has never been painted. With this being said, the structure is <u>not</u> historically significant and the painting of the brick would not change this; however, the HPAB has discretion over whether the brick shall be painted, and if painted, to determine if it would adversely affect the character of the site. In addition, the <u>Historic Preservation Guidelines</u> discourage "(f)lorescent and metallic colors."

According to Subsection 06.03(G)(5), Standards of Approval, of Article 05, District Development Standards, of the Unified Development Code (UDC), "...the Historic Preservation Advisory Board (HPAB) must approve the application for a Certificate of Appropriateness (COA) if it determines that ... the application will not adversely affect the character of the site; and the proposed work is consistent with the regulations contained in this section and proposed preservation criteria ..." In this case, the applicant's scope of work (i.e. entryway glass and door replacement, and painting) appears to generally be in conformance with the guidelines contained in the Unified Development Code (UDC), and the proposed scope of work does <u>not</u> appear to impair the historical integrity of the subject property nor does it appear to have a negative impact on any of the adjacent properties; however, requests for a Certificate of Appropriateness (COA) are discretionary decisions for the Historic Preservation Advisory Board (HPAB).