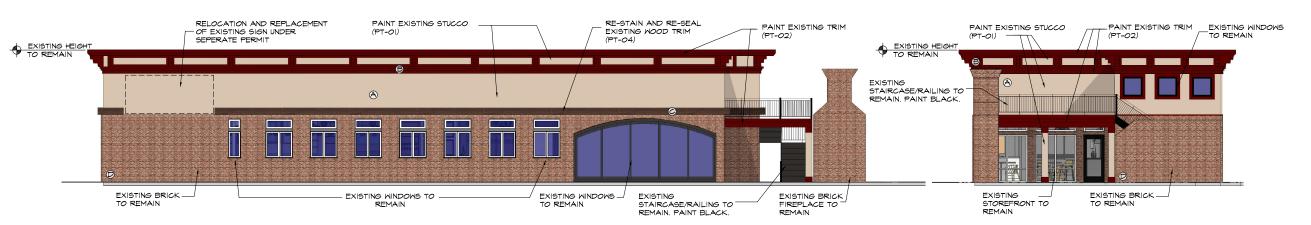

#### - PAINT EXISTING STUCCO RELOCATION AND REPLACEMENT OF EXISTING SIGN UNDER PAINT EXISTING TRIM PAINT EXISTING STUCCO PAINT EXISTING STUCCO PAINT EXISTING TRIM (PT-02) (PT-01) (PT-02) SEPERATE PERMIT EXISTING HEIGHT EXISTING BRICK FIREPLACE TO T REMAIN RE-STAIN AND RE-SEAL EXISTING (PT-04) EXISTING NEW STAINED -EXISTING BRICK — TO REMAIN PAINT EXISTING \_\_\_ EXISTING BRICK — TO REMAIN EXISTING BRICK -EXISTING WINDOWS -STAIRCASE/RAILING TO REMAIN. PAINT BLACK. DOOR (PT-OI) WOOD DOOR (PT-03) TO REMAIN TO REMAIN

## 02 WEST ELEVATION SCALE: NTS

03 SOUTH ELEVATION SCALE: NTS 02 EAST ELEVATION SCALE: NTS

01 NORTH ELEVATION SCALE: NTS

EXISTING STUCCO: SHERWIN WILLIAMS FRESCO CREAM SW7119 (PT-OI)

 $\bigcirc$ 

EXISTING TRIM: SHERWIN WILLIAMS ROOKWOOD RED SW2802 (PT-02)

NEW DOOR: MINWAX WOOD STAIN, COLOR: PROVINCIAL #211, OPACITY: SEMI-TRANSPARENT (PT-03)

EXISTING WOOD TRIM: MINWAX WOOD STAIN, COLOR: PROVINCIAL #211, OPACITY: SOLID (PT-04)

EXISTING BRICK TO REMAIN.

#### CHARACTERISTICS OF THE PROJECT

On December 29, 2023 the applicant submit an application requesting approval of a Certificate of Appropriateness (COA) to allow the remodel of an existing non-residential building on the subject property. Based on the building elevations provided by the applicant they are proposing to [1] replace the existing entryway glass and door, and [2] paint the exterior of the building, including the brick. Staff should note that the applicant had already replaced the entryway glass and door prior to submitting or receiving a Certificate of Appropriateness (COA).

#### (1) Building Standards.

- (a) <u>Building Facades and Materials</u>. According to Section 07(C), of Appendix D, *Historic Preservation Guidelines*, of the Unified Development Code (UDC), "(i)n cases where the original exterior facade materials are unavailable, complementary exterior materials may be used." This section continues by listing how different architectural elements may be changed as long as they are in the style and period of the building. In this case, the existing building is considered *Non-Contributing* within the Old Town Rockwall (OTR) Historic District and was constructed in 2006. Given this, when reviewing the replacement of the entryway glass and door, the HPAB should consider whether this scope of work will have a negative impact on any of the adjacent properties, rather than the historical integrity of the subject property
- (b) <u>Paint and Color</u>. According to Section 07(M), of Appendix D, <u>Historic Preservations Guidelines</u>, of the Unified Development Code (UDC) "(b)rick, stone or other naturally or historically unpainted materials should not be painted unless the material has been painted before." In this case, the existing stucco and wood accents have been previously painted; however, the brick has never been painted. With this being said, the structure is <u>not</u> historically significant and the painting of the brick would not change this; however, the HPAB has discretion over whether the brick shall be painted, and if painted, to determine if it would adversely affect the character of the site. In addition, the <u>Historic Preservation Guidelines</u> discourage "(f)lorescent and metallic colors."