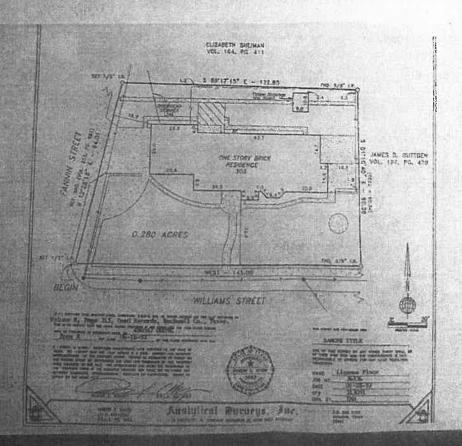

BRING a pare of SLOCE 2 of PARMERS AND MINICIPATE DATIONAL BANK ADDITION to the City of Rockwall, according to the femous of Fish thereof, received in Volume 8, Page 112, Rockwall County Deed Records and being norm particularly described so follows:

ä

Maria Stone 13:116 No.

REGINGING at a  $1/2^{n}$  iron rod set for corner of the intersection of the East line of Femini Street with the Rotth line of Williams Street at the Southwest corner of this dick  $Z_{1}$ .

THURCH MOTTH 12° 23' 15° East along the Best time of said Tennis Street and the Nest Line of said which 2, a distance of 94.01 feet to a 1/2° iron fod not for recess;

TRINGS Bouch 80% 17" 15" Heat, a distance of 122 ha feet to 3 5/8" from tod found for opener;

THOSER South 01° 10' 40" Rast, a distance of 90,28 four to 8 3/8" trok yed found for normar is the Morth line of said Williams Street;

TRANCE Work along the Morth Line of said Williams Street a distance of 145,00 feet to the PLACE OF ENGINEER and Containing 0.080 acres of land.

## **SUMMARY**

Hold a public hearing to discuss and consider a request by Rebekah Barakat for the approval of a <u>Certificate of Appropriateness</u> (<u>COA</u>) for an addition to an existing driveway on a <u>Medium Contributing Property</u> being a 0.2800-acre parcel of land identified as Lot C, Block 2, Farmer & Merchants Addition, City of Rockwall, Rockwall County, Texas, zoned Single-Family 7 (SF-7) District, situated within the Old Town Rockwall (OTR) Historic District, addressed as 303 Williams Street, and take any action necessary.