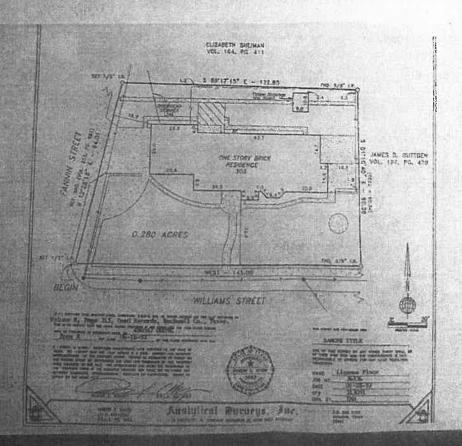

BRING a pare of SLOCE 2 of PARMERS AND MINICIPATE DATIONAL BANK ADDITION to the City of Rockwall, according to the femous of Fish thereof, received in Volume 8, Page 112, Rockwall County Deed Records and being norm particularly described so follows:

ä

Maria Stone 13:116 No.

REGINGING at a  $1/2^{n}$  iron rod set for corner of the intersection of the East line of Femini Street with the Rotth line of Williams Street at the Southwest corner of this dick  $Z_{1}$ .

THURCH MOTTH 12° 23' 15° East along the Best time of said Tennis Street and the Nest Line of said which 2, a distance of 94.01 feet to a 1/2° iron fod not for recess;

TRINGS Bouch 80% 17" 15" Heat, a distance of 122 ha feet to 3 5/8" from tod found for opener;

THOSER South 01° 10' 40" Rast, a distance of 90,28 four to 8 3/8" trok yed found for normar is the Morth line of said Williams Street;

TRANCE Work along the Morth Line of said Williams Street a distance of 145,00 feet to the PLACE OF ENGINEER and Containing 0.080 acres of land.

POL 164, PG. 411

PLANNING AND ZONING DEPARTMENT
385 S. GOLIAD STREET • ROCKWALL, TX 75087

PHONE: (972) 771-7745 • EMAIL: PLANNING@ROCKWALL.COM

TO: Historic Preservation Advisory Board

DATE: May 16, 2024
APPLICANT: Rebekah Barakat