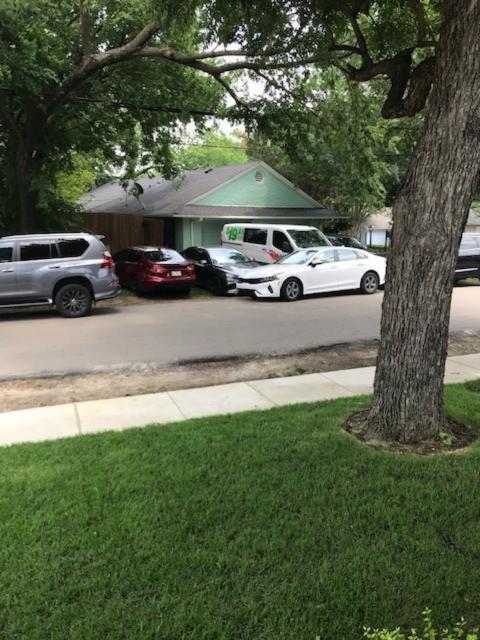

# To whom it may concern:

I would like to propose a concrete driveway expansion to the HPAB for 303 Williams St. Rockwall, Texas 75087.

The expansion will extend the existing concrete driveway for additional parking along N. Fannin St. The expansion size will be approximately 15ft by 22 ft of concrete with a broom finish to match the existing driveway. The following pictures are intended to illustrate where the driveway will be expanded on the left side of the driveway and to show the current state.

Picture 1: Concrete Driveway Expansion along Fannin St. illustrated above in Blue

Picture 2: Existing driveway of 303 Williams off Fannin St.

Picture 3: Driveway and yard view of 303 Williams off Fannin St.

## CHARACTERISTICS OF THE PROJECT

The property owner is requesting a Certificate of Appropriateness (COA) for the purpose of expanding an existing driveway to allow additional parking along N. Fannin Street. The size of the driveway expansion will be approximately 15-feet by 22-feet, constructed of concrete with a broom finish, and will match the existing driveway. The applicant has submitted photos showing the current state of the driveway and the location of the proposed expansion.