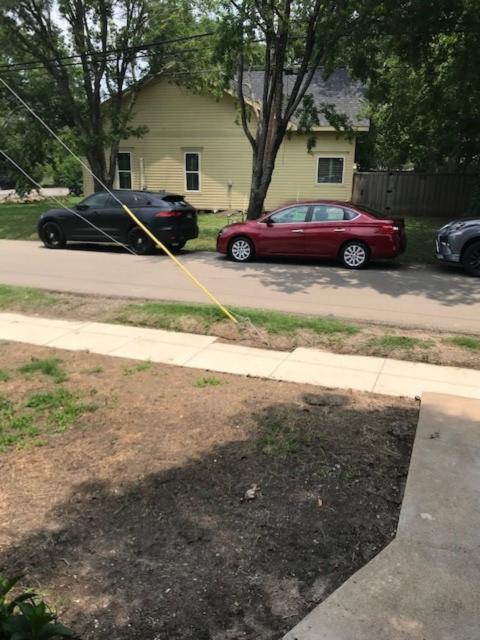

# To whom it may concern:

I would like to propose a concrete driveway expansion to the HPAB for 303 Williams St. Rockwall, Texas 75087.

The expansion will extend the existing concrete driveway for additional parking along N. Fannin St. The expansion size will be approximately 15ft by 22 ft of concrete with a broom finish to match the existing driveway. The following pictures are intended to illustrate where the driveway will be expanded on the left side of the driveway and to show the current state.

Picture 1: Concrete Driveway Expansion along Fannin St. illustrated above in Blue

Picture 2: Existing driveway of 303 Williams off Fannin St.

Picture 3: Driveway and yard view of 303 Williams off Fannin St.

## CHARACTERISTICS OF THE PROJECT

The property owner is requesting a Certificate of Appropriateness (COA) for the purpose of expanding an existing driveway to allow additional parking along N. Fannin Street. The size of the driveway expansion will be approximately 15-feet by 22-feet, constructed of concrete with a broom finish, and will match the existing driveway. The applicant has submitted photos showing the current state of the driveway and the location of the proposed expansion.