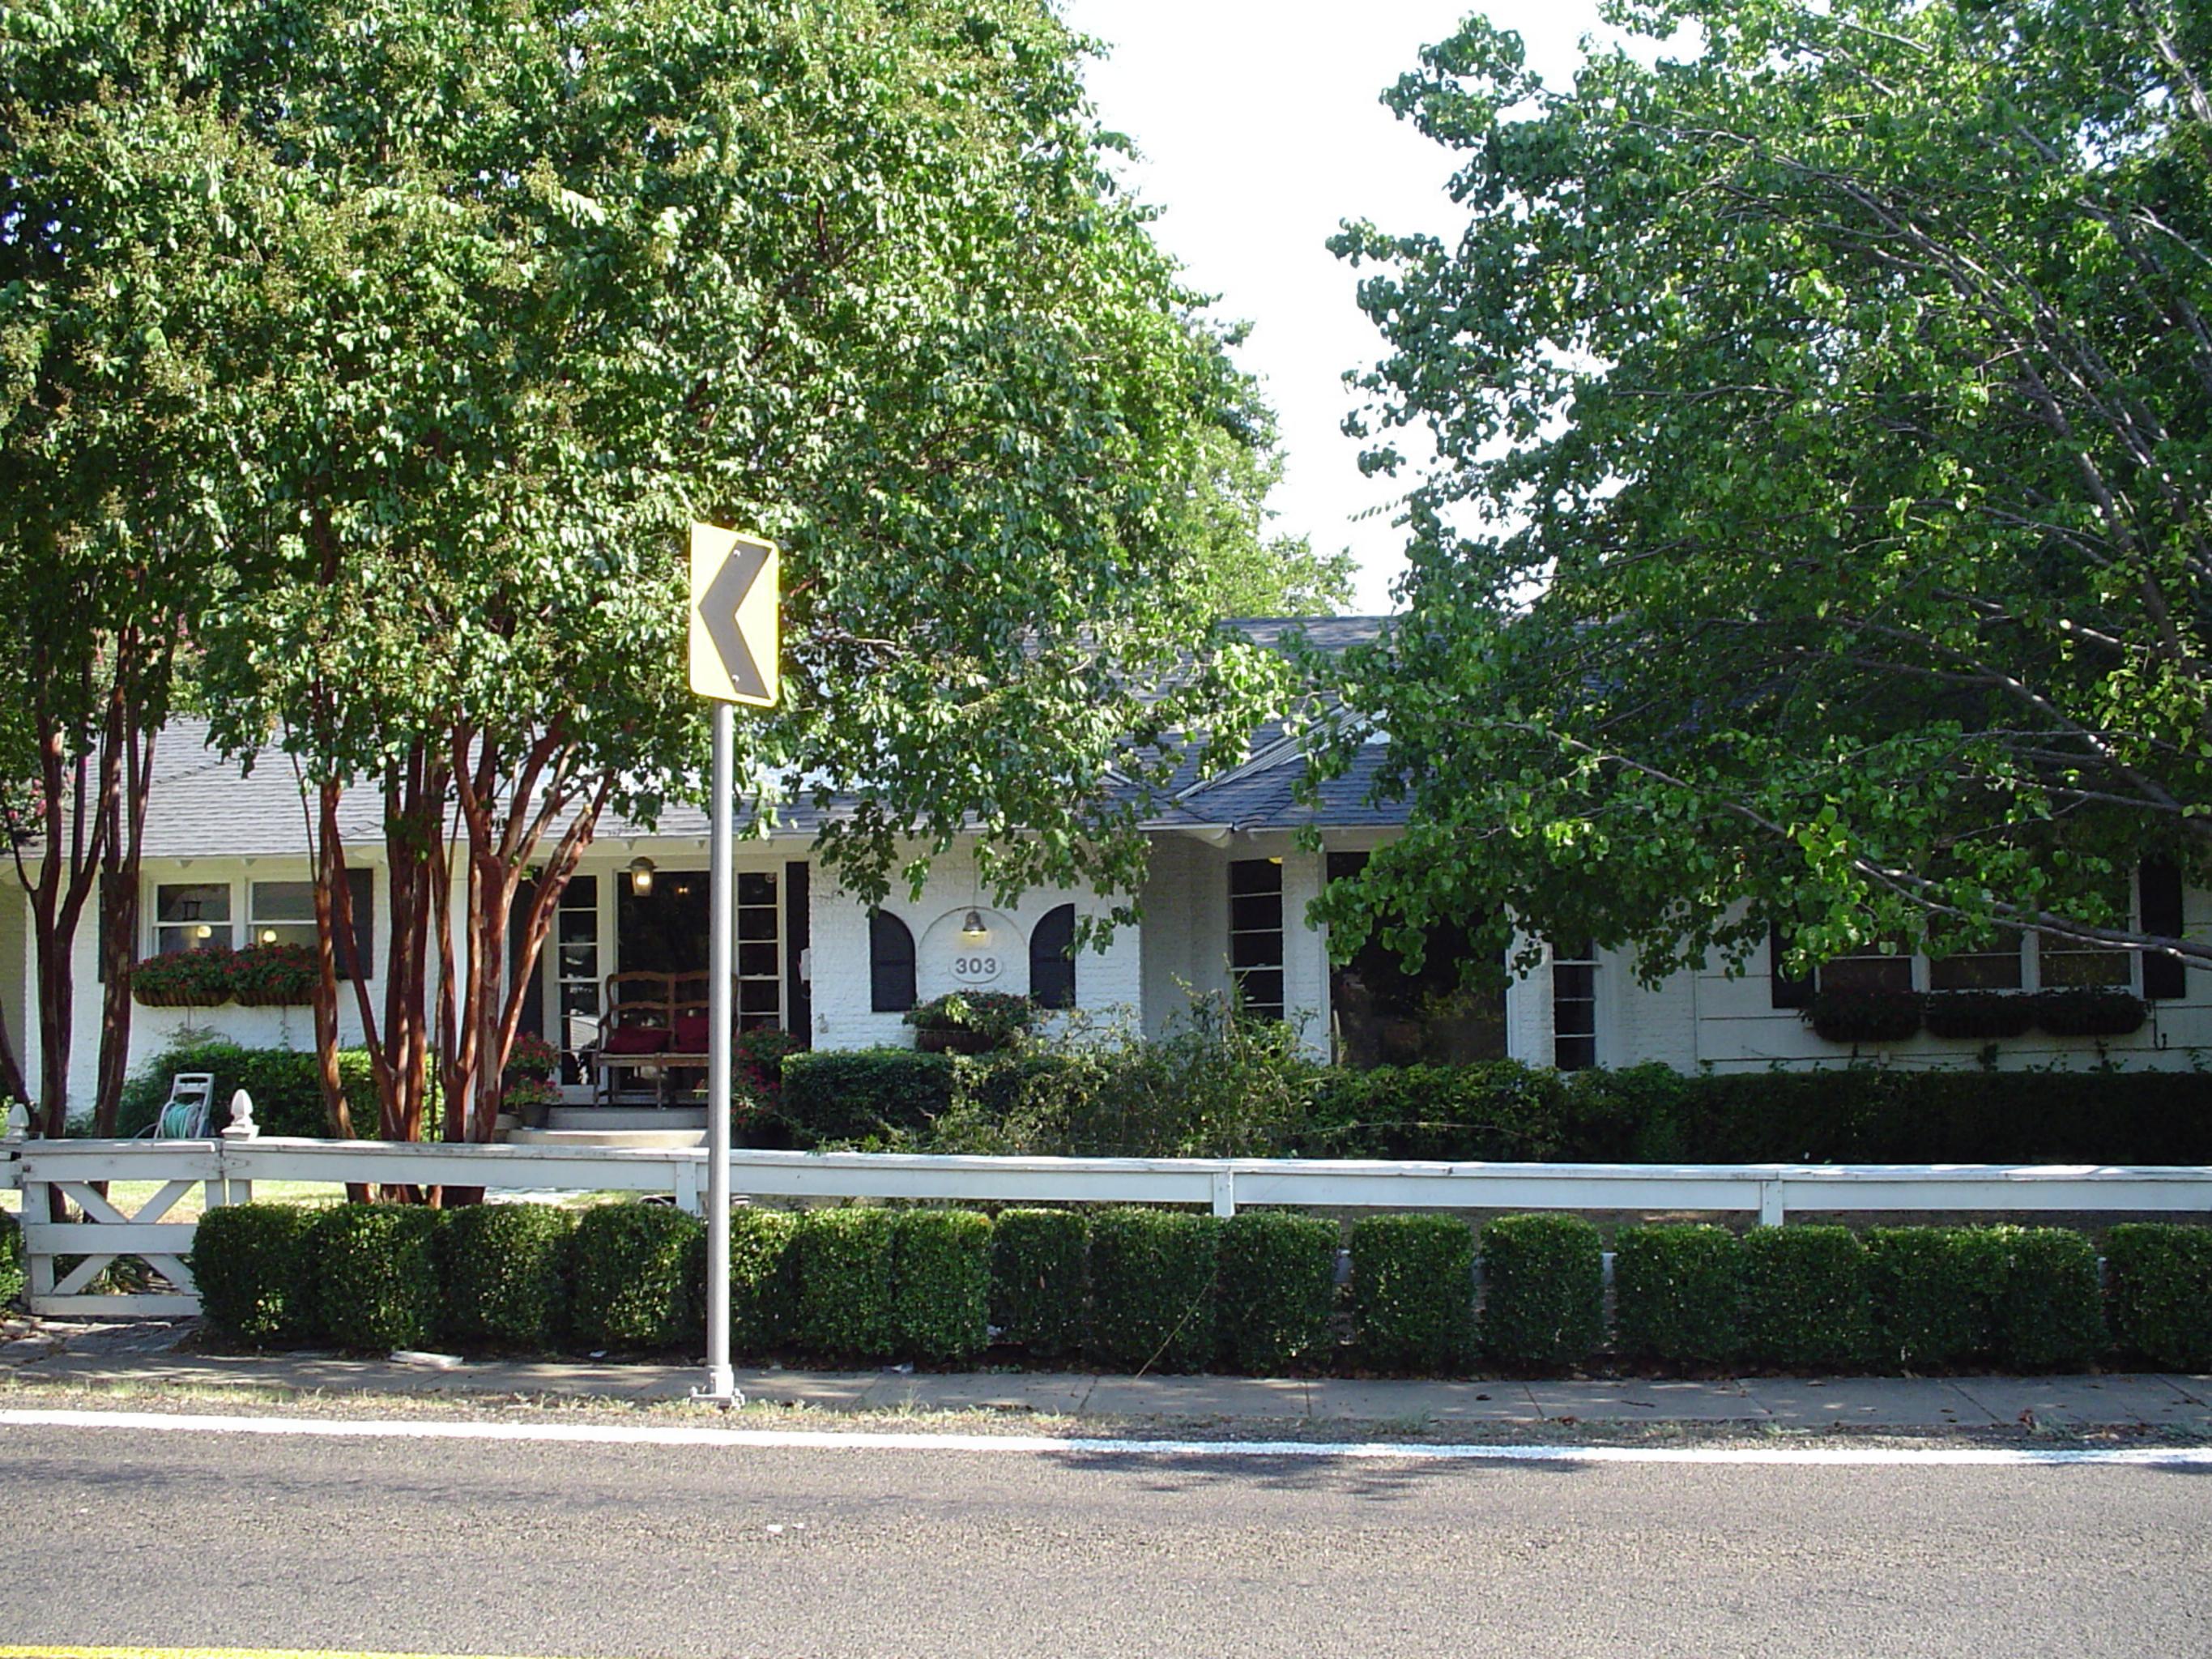

## **BACKGROUND**

The 1,923 SF single-family home -- situated on the subject property at 303 Williams Street -- was constructed circa 1950 utilizing the Ranch architectural style according to the 2017 Historic Resource Survey. The single-family home is classified as Medium-Contributing Property and is situated within the Old Town Rockwall (OTR) Historic District. A property that is assigned the Medium Contributing classification is defined as having most, but not all, of the historical character and integrity of a Contributing Property with some of this being lost through alterations to the home. The subject property was annexed prior to 1911 based on the April 1911 Sanborn

FIGURE 1: SEPTEMBER 2022

Maps. According to the January 3, 1972 zoning map the subject property was zoned Single-Family 3 (SF-3) District. At some point between January 3, 1972 and May 16, 1983 the subject property was rezoned from a Single-Family 3 (SF-3) District to Single-Family 7 (SF-7) District. The property has remained zoned Single Family (SF-7) District since this date. On May 18, 2023, the Historic Preservation Advisory Board (HPAB) denied a request for a Certificate of Appropriateness (COA) [*i.e. Case No. H2023-006*] for the construction of a wrought-iron fence in the front yard of the subject property. On June 15, 2023, the Historic Preservation Advisory Board (HPAB) approved a waiver to the one (1) year time limitation on a denied application to allow the applicant the ability to resubmit a new request for a Certificate of Appropriateness (COA). On July 20, 2023, the Historic Preservation Advisory Board (HPAB) approved a Certificate of Appropriateness (COA) [*i.e. Case No. H2023-010*] for the construction of a wooden fence in the front yard of the subject property.