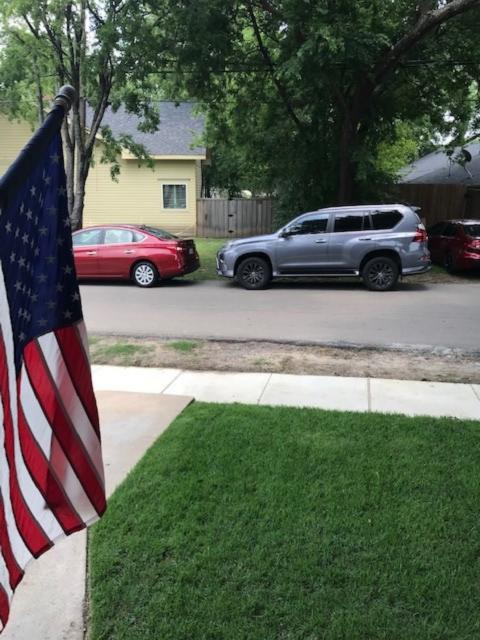

# To whom it may concern:

I would like to propose a concrete driveway expansion to the HPAB for 303 Williams St. Rockwall, Texas 75087.

The expansion will extend the existing concrete driveway for additional parking along N. Fannin St. The expansion size will be approximately 15ft by 22 ft of concrete with a broom finish to match the existing driveway. The following pictures are intended to illustrate where the driveway will be expanded on the left side of the driveway and to show the current state.

Picture 1: Concrete Driveway Expansion along Fannin St. illustrated above in Blue

Picture 2: Existing driveway of 303 Williams off Fannin St.

Picture 3: Driveway and yard view of 303 Williams off Fannin St.