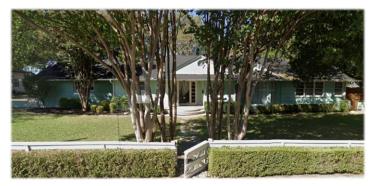

# To whom it may concern:

I would like to propose a concrete driveway expansion to the HPAB for 303 Williams St. Rockwall, Texas 75087.

The expansion will extend the existing concrete driveway for additional parking along N. Fannin St. The expansion size will be approximately 15ft by 22 ft of concrete with a broom finish to match the existing driveway. The following pictures are intended to illustrate where the driveway will be expanded on the left side of the driveway and to show the current state.

Picture 1: Concrete Driveway Expansion along Fannin St. illustrated above in Blue

Picture 2: Existing driveway of 303 Williams off Fannin St.

Picture 3: Driveway and yard view of 303 Williams off Fannin St.