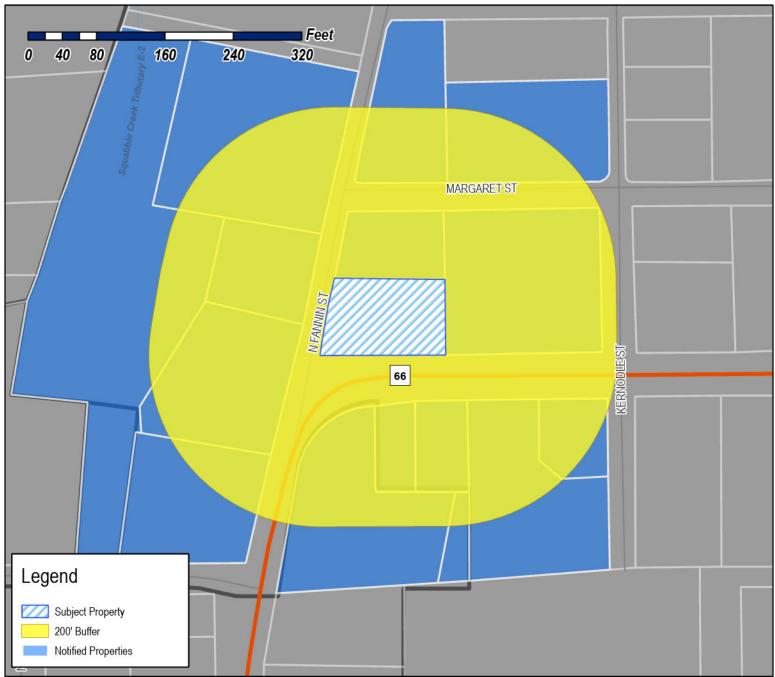

#### **NOTIFICATIONS**

On May 5, 2024, staff mailed 22 property owner notifications to property owners and occupants within 200-feet of the subject property. At the time this report was drafted, staff had not received any notices returned regarding the applicant's request.

Case Number: H2024-008

Case Name: Certificate of Appropriateness for

a Medium Contributing Property

Case Type: Historic

**Zoning:** Single-Family 7 (SF-7) District

Case Address: 303 Williams Street

Date Saved: 5/1/2024

For Questions on this Case Call: (972) 771-7745

RESIDENT 201 OLIVE ST ROCKWALL, TX 75087 HILLTOP ESCAPES INC 2234 RANDAS WAY ROCKWALL, TX 75087 ORTAMOND DONALD J & JANA R 301 MARGARET ST ROCKWALL, TX 75087