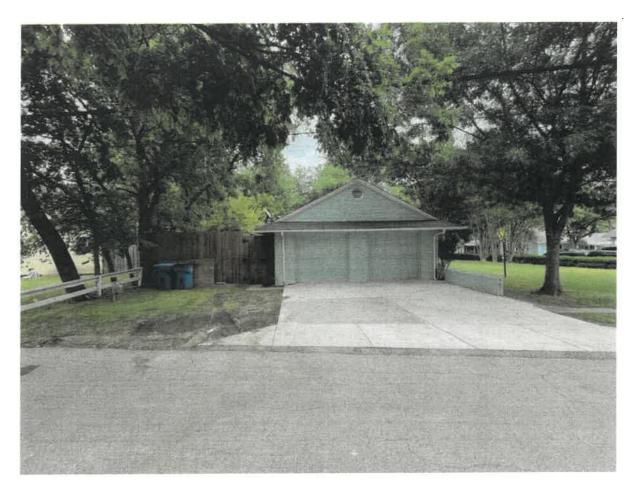

# To whom it may concern:

I would like to propose a concrete driveway expansion to the HPAB for 303 Williams St. Rockwall, Texas 75087.

The expansion will extend the existing concrete driveway for additional parking along N. Fannin St. The expansion size will be approximately 15ft by 22 ft of concrete with a broom finish to match the existing driveway. The following pictures are intended to illustrate where the driveway will be expanded on the left side of the driveway and to show the current state.

Picture 1: Concrete Driveway Expansion along Fannin St. illustrated above in Blue

Picture 2: Existing driveway of 303 Williams off Fannin St.

Picture 3: Driveway and yard view of 303 Williams off Fannin St.