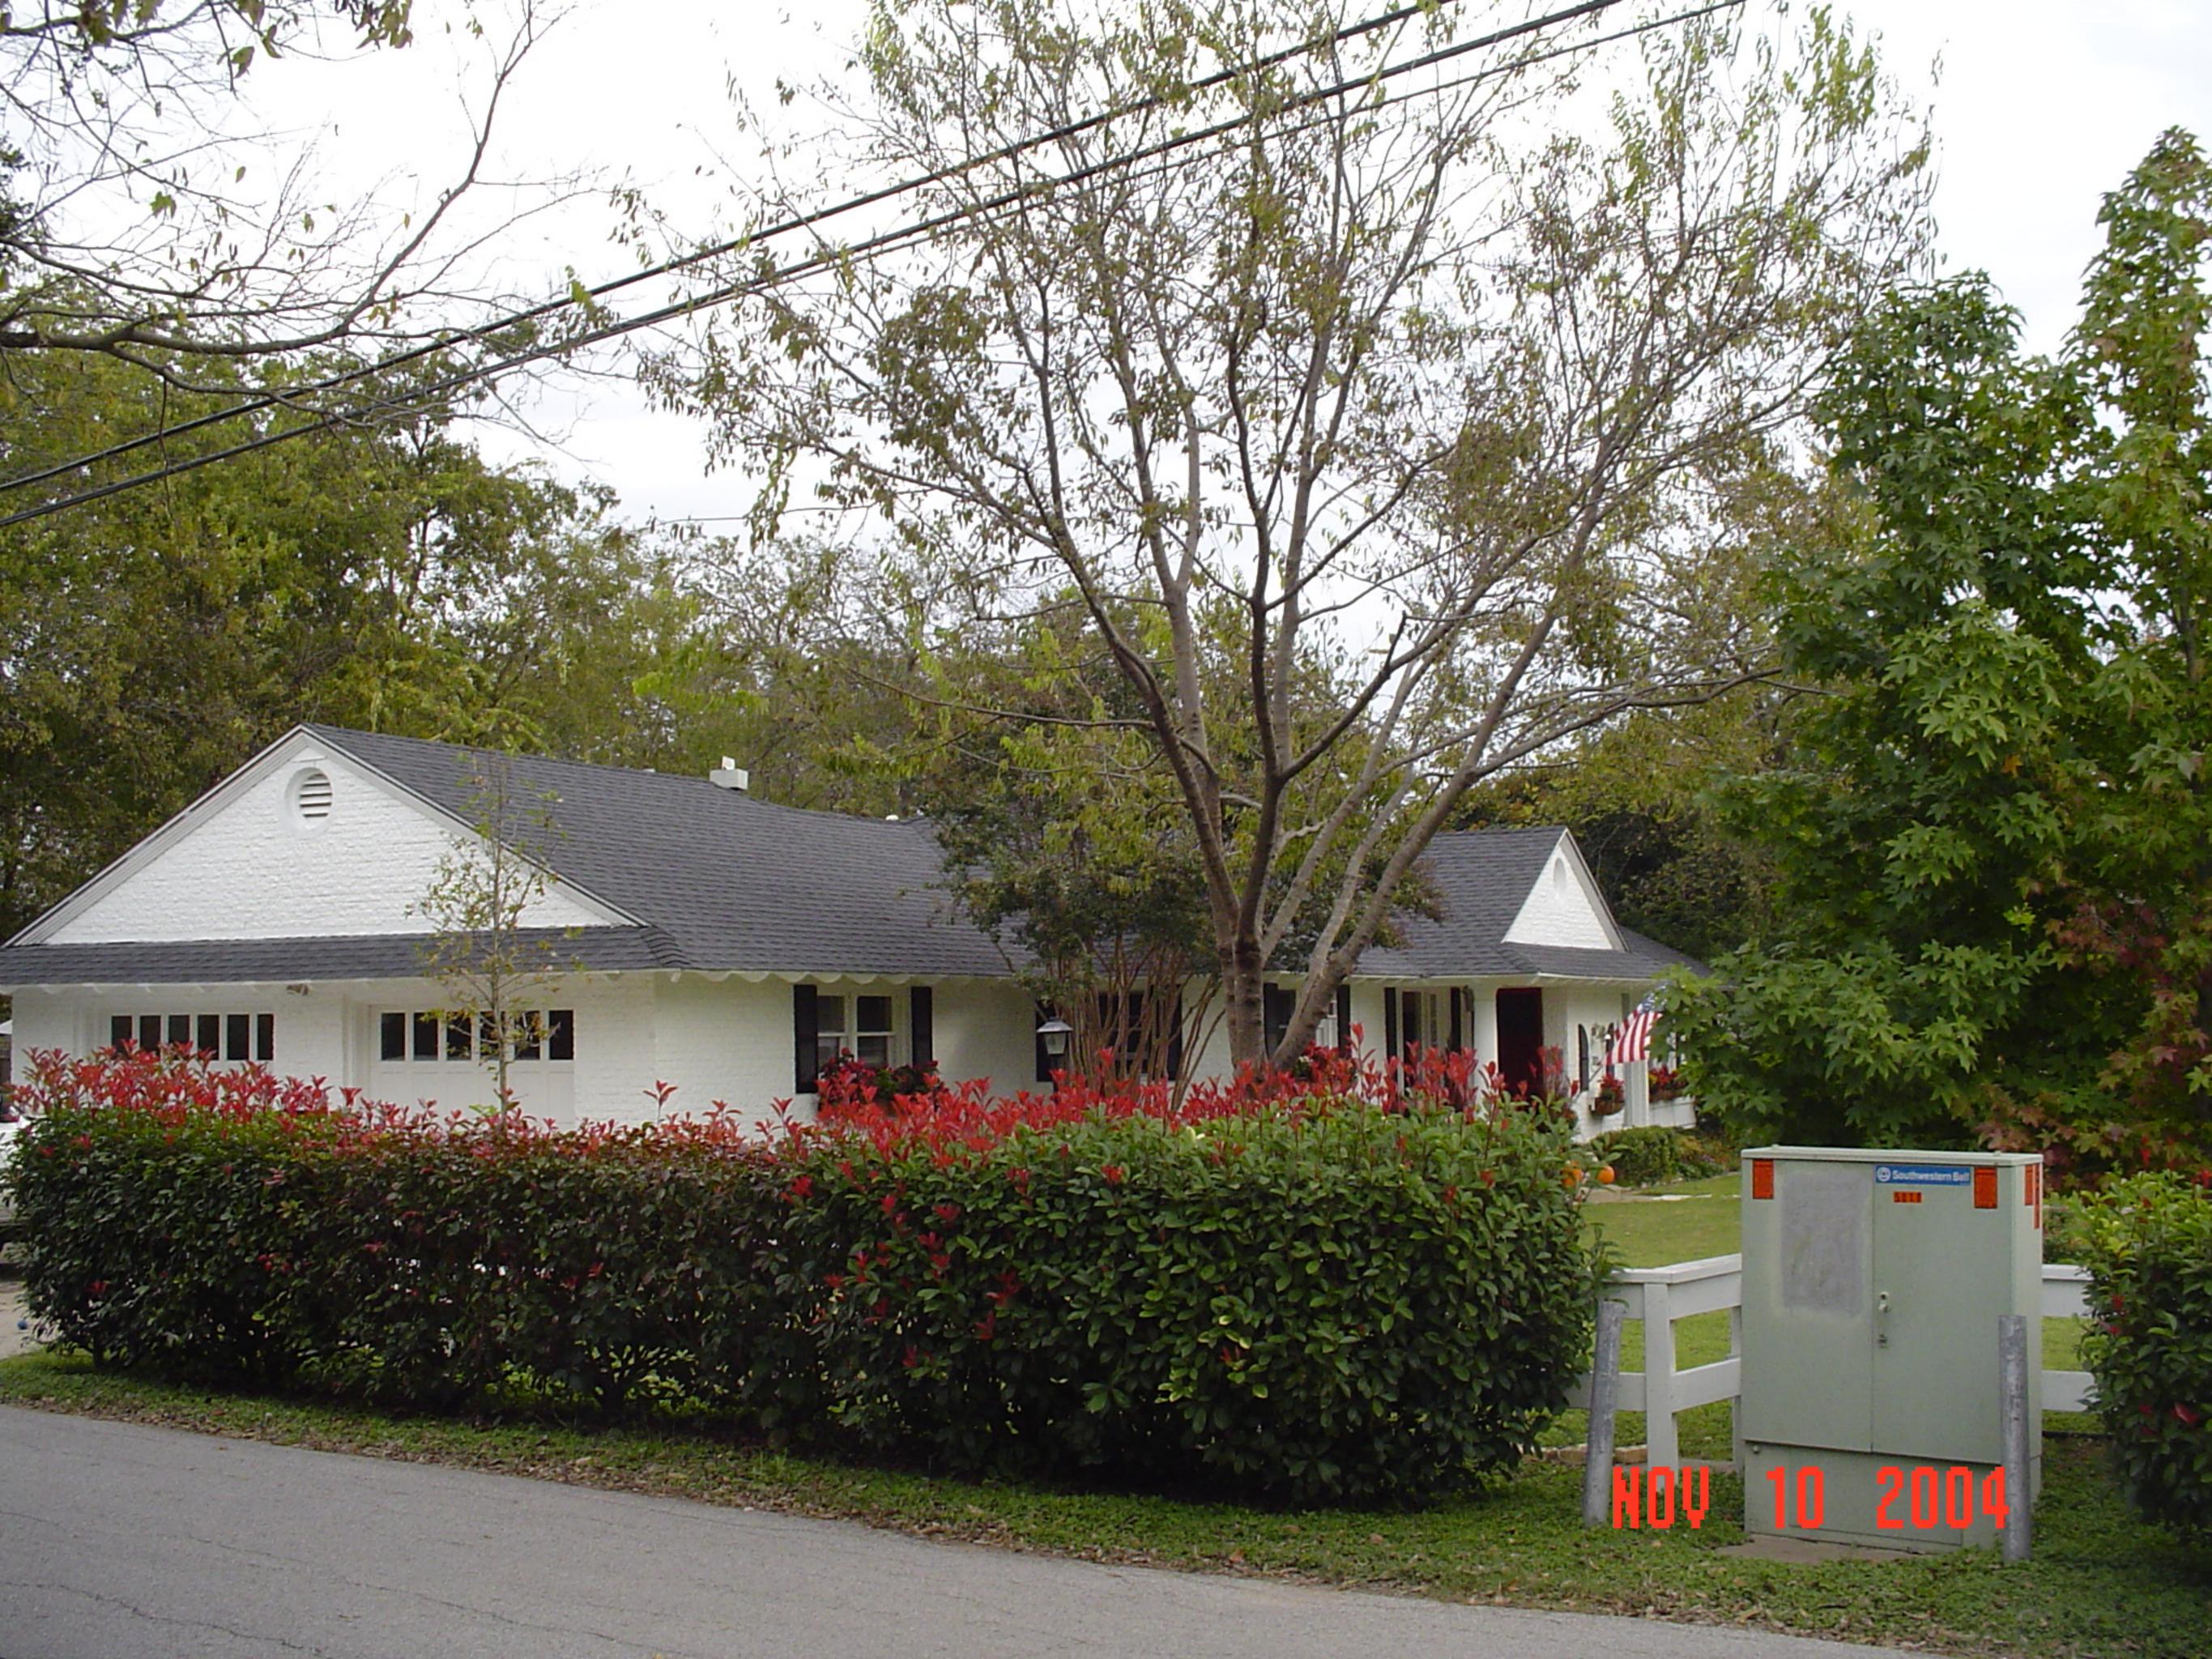

## **BACKGROUND**

The 1,923 SF single-family home -- situated on the subject property at 303 Williams Street -- was constructed circa 1950 utilizing the Ranch architectural style according to the 2017 Historic Resource Survey. The single-family home is classified as Medium-Contributing Property and is situated within the Old Town Rockwall (OTR) Historic District. A property that is assigned the Medium Contributing classification is defined as having most, but not all, of the historical character and integrity of a Contributing Property with some of this being lost through alterations to the home. The subject property was annexed prior to 1911 based on the April 1911 Sanborn

FIGURE 1: SEPTEMBER 2022

Maps. According to the January 3, 1972 zoning map the subject property was zoned Single-Family 3 (SF-3) District. At some point between January 3, 1972 and May 16, 1983 the subject property was rezoned from a Single-Family 3 (SF-3) District to Single-Family 7 (SF-7) District. The property has remained zoned Single Family (SF-7) District since this date. On May 18, 2023, the Historic Preservation Advisory Board (HPAB) denied a request for a Certificate of Appropriateness (COA) [*i.e. Case No. H2023-006*] for the construction of a wrought-iron fence in the front yard of the subject property. On June 15, 2023, the Historic Preservation Advisory Board (HPAB) approved a waiver to the one (1) year time limitation on a denied application to allow the applicant the ability to resubmit a new request for a Certificate of Appropriateness (COA). On July 20, 2023, the Historic Preservation Advisory Board (HPAB) approved a Certificate of Appropriateness (COA) [*i.e. Case No. H2023-010*] for the construction of a wooden fence in the front yard of the subject property.