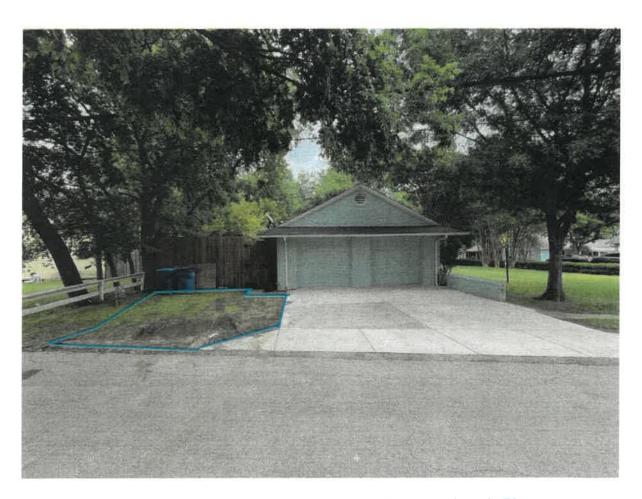

# To whom it may concern:

I would like to propose a concrete driveway expansion to the HPAB for 303 Williams St. Rockwall, Texas 75087.

The expansion will extend the existing concrete driveway for additional parking along N. Fannin St. The expansion size will be approximately 15ft by 22 ft of concrete with a broom finish to match the existing driveway. The following pictures are intended to illustrate where the driveway will be expanded on the left side of the driveway and to show the current state.

Picture 1: Concrete Driveway Expansion along Fannin St. illustrated above in Blue

Picture 2: Existing driveway of 303 Williams off Fannin St.

Picture 3: Driveway and yard view of 303 Williams off Fannin St.

## CHARACTERISTICS OF THE PROJECT

The property owner is requesting a Certificate of Appropriateness (COA) for the purpose of expanding an existing driveway to allow additional parking along N. Fannin Street. The size of the driveway expansion will be approximately 15-feet by 22-feet, constructed of concrete with a broom finish, and will match the existing driveway. The applicant has submitted photos showing the current state of the driveway and the location of the proposed expansion.

<u>PICTURED ABOVE:</u> CONCRETE DRIVEWAY EXPANSION ALONG N. FANNIN STREET SHOWN IN BLUE

According to Subsection 06.03(G)(5), Standards of Approval, of Article 05, District Development Standards, of the Unified Development Code (UDC), "...the Historic Preservation Advisory Board (HPAB) must approve the application for a Certificate of Appropriateness (COA) if it determines that ... the application will not adversely affect the character of the site; and the proposed work is consistent with the regulations contained in this section and proposed preservation criteria ..." Staff should note that the existing driveway is already greater than ten (10) feet in width -- probably because it serves a two (2) car garage and which is characteristic of the time period of the proposed home --, and that the driveway will be along N. Fannin Street which has limited visibility from the front of the home. Based on this, the applicant's scope of work appears to generally be in conformance with the guidelines and requirements contained in the Unified Development Code (UDC), and the proposed scope of work does <u>not</u> appear to impair the historical integrity of the subject property nor does it appear to have a negative impact on any of the adjacent properties; however, requests for a Certificate of Appropriateness (COA) are discretionary decisions for the Historic Preservation Advisory Board (HPAB).