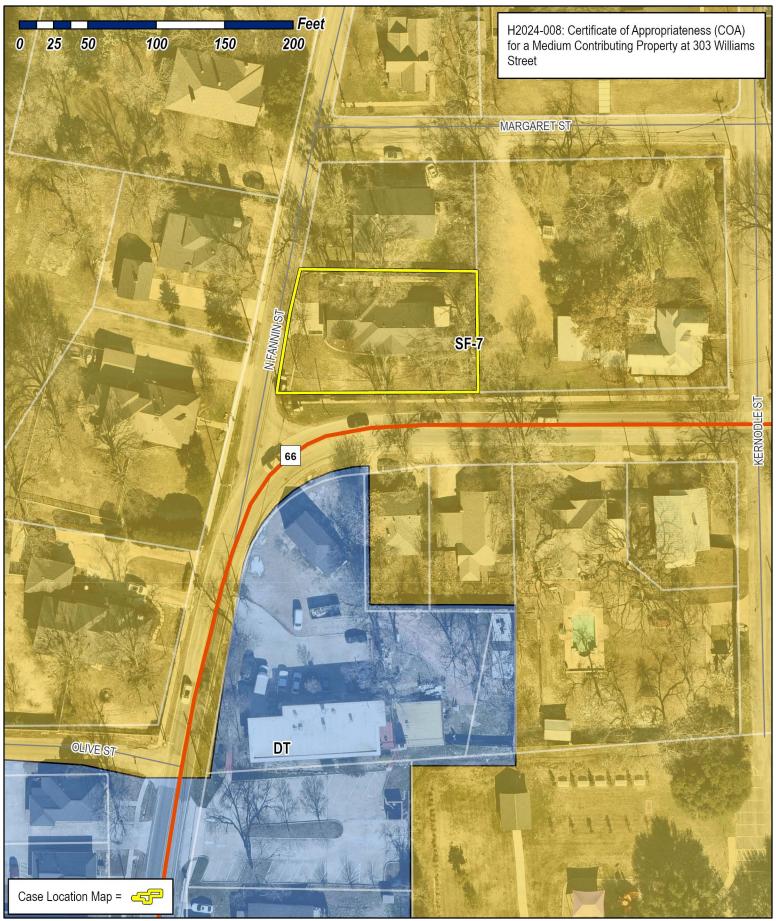

## ADJACENT LAND USES AND ACCESS

The subject property is located at 303 Williams Street. The land uses adjacent to the subject property are as follows:

North: Directly north of the subject property is a 0.28-acre parcel of land (i.e. 302 E. Margaret Street) that is developed with a single-family home that is designated as a Medium-Contributing Property on the 2017 Historic Resource Survey. This property is zoned Single-Family 7 (SF-7) District. Following this is Margaret Street, which is identified as a R2 (i.e. residential, two [2] lane, undivided roadway) on the Master Thoroughfare Plan contained in the OURHometown Vision 2040 Comprehensive Plan. Beyond this is the boundary of the Old Town Rockwall (OTR) Historic District followed by a 0.5760-acre parcel of land (i.e. 703 Kernodle Street) developed with a single-family home. This property is zoned Single-Family 7 (SF-7) District.

South: Directly south of the subject property is Williams Street, which is identified as a Minor Collector on the Master Thoroughfare Plan contained in the OURHometown Vision 2040 Comprehensive Plan. Beyond this is a 0.1140-acre parcel of land (i.e. 304 Williams Street) developed with a single-family home and a 0.1840-acre parcel of land (i.e. 306 Williams Street) developed with a single-family home. Both of these properties are designated as Medium-Contributing Properties on the 2017 Historic Resource Survey and are zoned Single-Family 7 (SF-7) District. Beyond this is a parcel of land (i.e. 308 Fannin Street) that is developed with a restaurant (i.e. Wade's Landing). This property is classified as a Non-Contributing Property on the 2017 Historic Resource Survey, and is zoned Downtown (DT) District. Beyond this is the boundary of the Old Town Rockwall (OTR) Historic District.

East: Directly east of the subject property is a 0.7096-acre parcel of land (i.e. 501 Kernodle Street) developed with a single-family home that is designated as a High-Contributing Property on the 2017 Historic Resource Survey. Beyond this is Kernodle Street, which is identified as a Minor Collector on the Master Thoroughfare Plan contained in the OURHometown Vision 2040 Comprehensive Plan. Beyond this is a 0.2630-acre parcel of land (i.e. 502 Kernodle Street) developed with a single-family home that is designated as a Medium-Contributing Property on the 2017 Historic Resource Survey. In addition, there is also a 0.16-acre parcel of land (i.e. 506 Kernodle Street) developed with a single-family home that is designated as a Non-Contributing Property on the 2017 Historic Resource Survey. Both of these properties are zoned Single-Family 7 (SF-7) District. Following this is a 0.3860-acre parcel of land (i.e. 501 Austin Street) developed with a single-family home that is designated as a Non-Contributing Property on the 2017 Historic Resource Survey. This property is zoned Single-Family 7 (SF-7) District.

<u>West</u>: Directly west of the subject property is a 0.27-acre parcel of land (*i.e.* 503 N. Fannin Street) that is developed with a single-family home that is designated as a Non-Contributing Property on the 2017 Historic Resource Survey. Beyond this is a 1.65-acre vacant parcel of land (*i.e.* Lot 1, Block A, Olive-Fannin Addition) designated as a Non-Contributing Property on the 2017 Historic Resource Survey. Following this are three (3) parcels of land developed with two (2) Medium-Contributing Properties (*i.e.* 602 and 504 N. Goliad Street) and one (1) Non-Contributing Property (*i.e.* 506 N. Goliad Street). All of these properties are zoned Planned Development District 50 (PD-50) for Residential-Office (RO) District land uses. Beyond this is N. Goliad Street, which is identified as a M4U-M (*i.e.* modified major collector, four (4) lane, undivided roadway) on the Master Thoroughfare Plan contained in the OURHometown Vision 2040 Comprehensive Plan.