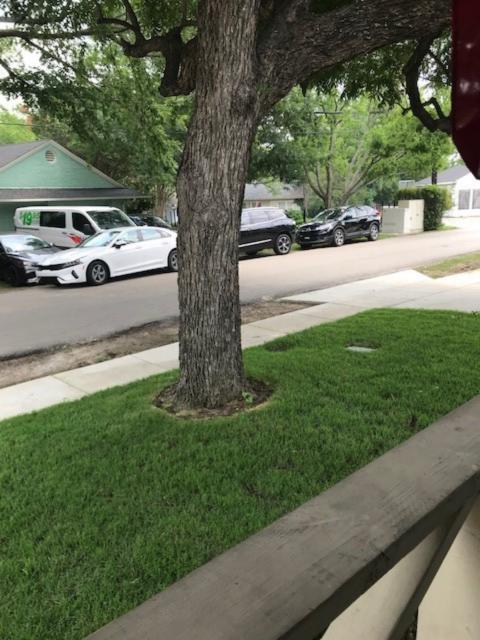

# To whom it may concern:

I would like to propose a concrete driveway expansion to the HPAB for 303 Williams St. Rockwall, Texas 75087.

The expansion will extend the existing concrete driveway for additional parking along N. Fannin St. The expansion size will be approximately 15ft by 22 ft of concrete with a broom finish to match the existing driveway. The following pictures are intended to illustrate where the driveway will be expanded on the left side of the driveway and to show the current state.

Picture 1: Concrete Driveway Expansion along Fannin St. illustrated above in Blue

Picture 2: Existing driveway of 303 Williams off Fannin St.

Picture 3: Driveway and yard view of 303 Williams off Fannin St.