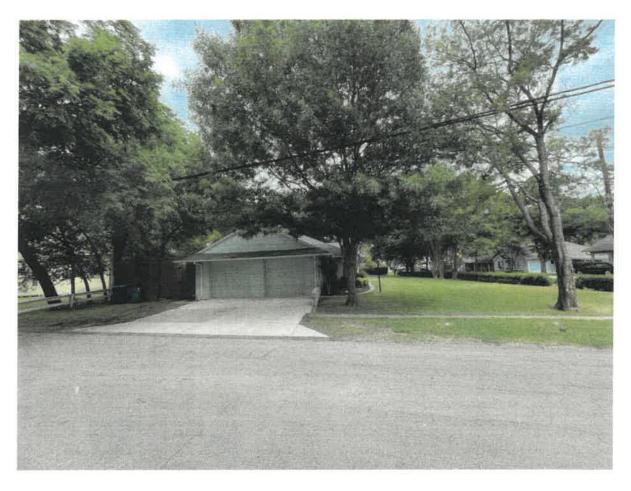

# To whom it may concern:

I would like to propose a concrete driveway expansion to the HPAB for 303 Williams St. Rockwall, Texas 75087.

The expansion will extend the existing concrete driveway for additional parking along N. Fannin St. The expansion size will be approximately 15ft by 22 ft of concrete with a broom finish to match the existing driveway. The following pictures are intended to illustrate where the driveway will be expanded on the left side of the driveway and to show the current state.

Picture 1: Concrete Driveway Expansion along Fannin St. illustrated above in Blue

Picture 2: Existing driveway of 303 Williams off Fannin St.

Picture 3: Driveway and yard view of 303 Williams off Fannin St.