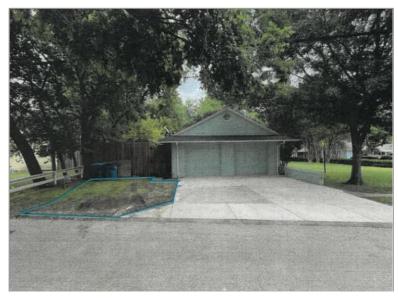

# To whom it may concern:

I would like to propose a concrete driveway expansion to the HPAB for 303 Williams St. Rockwall, Texas 75087.

The expansion will extend the existing concrete driveway for additional parking along N. Fannin St. The expansion size will be approximately 15ft by 22 ft of concrete with a broom finish to match the existing driveway. The following pictures are intended to illustrate where the driveway will be expanded on the left side of the driveway and to show the current state.

Picture 1: Concrete Driveway Expansion along Fannin St. illustrated above in Blue

Picture 2: Existing driveway of 303 Williams off Fannin St.

Picture 3: Driveway and yard view of 303 Williams off Fannin St.

## CHARACTERISTICS OF THE PROJECT

The property owner is requesting a Certificate of Appropriateness (COA) for the purpose of expanding an existing driveway to allow additional parking along N. Fannin Street. The size of the driveway expansion will be approximately 15-feet by 22-feet, constructed of concrete with a broom finish, and will match the existing driveway. The applicant has submitted photos showing the current state of the driveway and the location of the proposed expansion.

<u>PICTURED ABOVE:</u> CONCRETE DRIVEWAY EXPANSION ALONG N. FANNIN STREET SHOWN IN BLUE

According to Subsection 06.03(G)(5), Standards of Approval, of Article 05, District Development Standards, of the Unified Development Code (UDC), "...the Historic Preservation Advisory Board (HPAB) must approve the application for a Certificate of Appropriateness (COA) if it determines that ... the application will not adversely affect the character of the site; and the proposed work is consistent with the regulations contained in this section and proposed preservation criteria ..." Staff should note that the existing driveway is already greater than ten (10) feet in width -- probably because it serves a two (2) car garage and which is characteristic of the time period of the proposed home --, and that the driveway will be along N. Fannin Street which has limited visibility from the front of the home. Based on this, the applicant's scope of work appears to generally be in conformance with the guidelines and requirements contained in the Unified Development Code (UDC), and the proposed scope of work does <u>not</u> appear to impair the historical integrity of the subject property nor does it appear to have a negative impact on any of the adjacent properties; however, requests for a Certificate of Appropriateness (COA) are discretionary decisions for the Historic Preservation Advisory Board (HPAB).