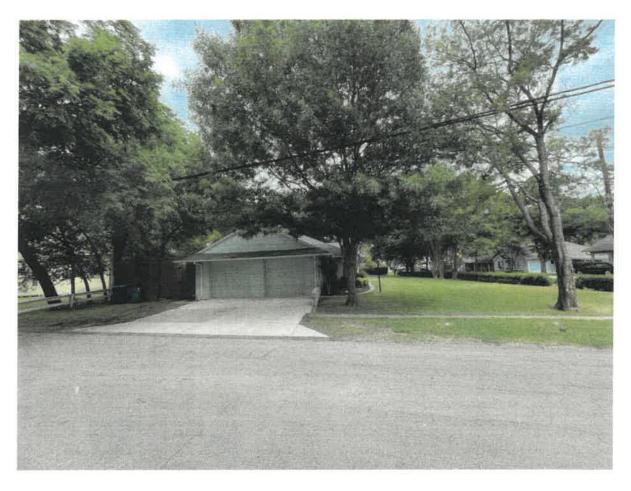

# To whom it may concern:

I would like to propose a concrete driveway expansion to the HPAB for 303 Williams St. Rockwall, Texas 75087.

The expansion will extend the existing concrete driveway for additional parking along N. Fannin St. The expansion size will be approximately 15ft by 22 ft of concrete with a broom finish to match the existing driveway. The following pictures are intended to illustrate where the driveway will be expanded on the left side of the driveway and to show the current state.

Picture 1: Concrete Driveway Expansion along Fannin St. illustrated above in Blue

Picture 2: Existing driveway of 303 Williams off Fannin St.

Picture 3: Driveway and yard view of 303 Williams off Fannin St.

## CHARACTERISTICS OF THE PROJECT

The property owner is requesting a Certificate of Appropriateness (COA) for the purpose of expanding an existing driveway to allow additional parking along N. Fannin Street. The size of the driveway expansion will be approximately 15-feet by 22-feet, constructed of concrete with a broom finish, and will match the existing driveway. The applicant has submitted photos showing the current state of the driveway and the location of the proposed expansion.