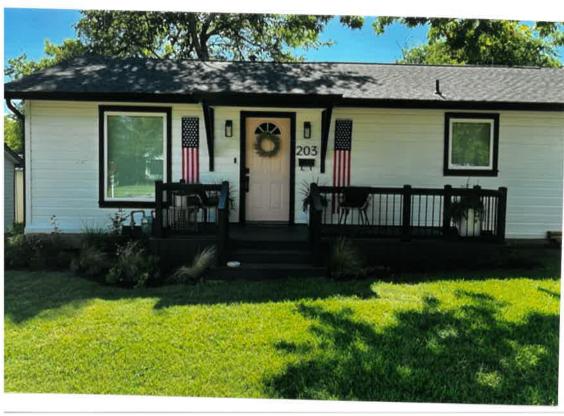

#### CHARACTERISTICS OF THE PROJECT

The property owner is requesting a Certificate of Appropriateness (COA) for the purpose of [1] constructing a deck with railing and covered entry on the front of the single-family home, and [2] constructing a deck with railing and a patio cover on the rear of the single-family home. The applicant has indicated that the front yard improvements will incorporate pressure treated framing and subfloor, wrought iron railings, and trex flooring. For the rear yard improvements, the subfloor, framing, railings, and flooring will be pressure treated and the patio cover will have a polycarbonate roof.

Staff should note that the applicant has completed a portion of the work before they submit for the Certificate of Appropriateness (COA). The applicant has completed the front yard improvements, this includes the construction of the deck, railing, and

covered entry, as well as the removal of the existing stone and siding [See Figure 2]. In the rear yard, the applicant has completed the construction of the patio cover and started construction of the deck [See Figure 3].

According to Section 07(C), *Building Facades and Materials*, of Appendix D, *Historic Preservation Guidelines*, of the Unified Development Code (UDC), "(m)aterials, structural and decorative elements and the manner in which they are used, applied or joined together should be typical of the style and period of the existing structure. New additions, alterations and new construction should be visually compatible with neighboring historic buildings or structures." In this case, the applicant removed the stone, vertical siding, and shudders from the front façade and installed new horizontal siding in addition to the work completed without approval from the Historic Preservation Advisory Board (HPAB) that is described above in the *Characteristics of the Project* portion of this case memo. Based on the materials indicated in the proposed scope of work, the applicant appears to primarily use materials that are typical of the style and period of the existing single-family home, with the exception of the trex flooring for the deck, and the polycarbonate roof for the rear yard patio cover. Staff should note that the applicant has painted the existing and new siding white. According to Section 07(M), *Paint and Color*, of Appendix D, *Historic Preservation Guidelines*, of the Unified Development Code (UDC), paint color "...is not subject to board review..." and "(a)ppropriate colors complimentary to the style and period of the structure and to neighboring historic structures are preferred..." In this case, the white siding does not appear to create inconsistencies due to the two (2) adjacent homes being white.