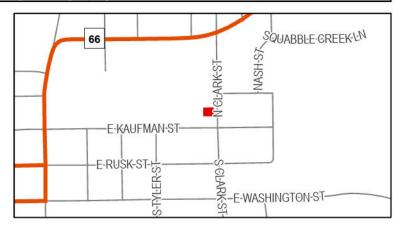

CASE NUMBER: H2024-013; Certificate of Appropriateness (COA) for 203 N. Clark Street

#### ADJACENT LAND USES AND ACCESS

The subject property is located at 203 N. Clark Street. The land uses adjacent to the subject property are as follows:

North: Directly north of the subject property is a 0.323-acre parcel of land (i.e. part of Block 22, F&M Addition) developed with a Medium Contributing single-family home. Beyond this is the undeveloped right-of-way for E. Interurban Street. Following this is a 0.689-acre parcel of land (i.e. Block 19, F&M Addition) developed with a Medium Contributing single-family home. North of this is an unimproved right-of-way. Beyond this is a 0.907-acre parcel of land (i.e. the east half of Lot 121, Block E, B. F. Boydston Addition) developed with a High Contributing single-family home. All of these properties are zoned Single-Family 7 (SF-7) District and are located within the Old Town Rockwall (OTR) Historic District. Following this is Williams Street [SH-66], which is identified at a Minor Collector on the Master Thoroughfare Plan contained in the OURHometown Vision 2040 Comprehensive Plan.

South: Directly south of the subject property is a 0.095-acre parcel of land (i.e. part of Block 22, F&M Addition) developed with a Non-Contributing single-family home. Beyond this is E. Kaufman Street, which is identified as a R2 (i.e. residential, two [2] lane, undivided roadway) on the Master Thoroughfare Plan contained in the OURHometown Vision 2040 Comprehensive Plan. Following this is a vacant ~0.19-acre parcel of land (i.e. part of Block 120C, B. F. Boydston Addition). South of this is a 0.263-acre parcel of land (i.e. part of Lot 120G and 120C, B. F. Boydston Addition) developed with a Theater (i.e. Rockwall Community Playhouse). All of these properties are zoned Single-Family 7 (SF-7) District. Beyond this is E. Rusk Street, which is identified as a A4D (i.e. arterial, four [4] lane, undivided roadway) on the Master Thoroughfare Plan contained in the OURHometown Vision 2040 Comprehensive Plan.

East: Directly east of the subject property is N. Clark Street, which is identified at a *Minor Collector* on the Master Thoroughfare Plan contained in the OURHometown Vision 2040 Comprehensive Plan. Beyond this are two (2) parcels of land (*i.e. Block 98 & 98C, B. F. Boydston Addition*) developed with single-family homes that are located within the Old Town Rockwall (OTR) Historic District. Following this is a vacant 0.241-acre parcel of land (*i.e. Rockwall School No. 1 Addition*) developed with Howard Dobbs Elementary. All of these properties are zoned Single-Family 7 (SF-7) District.

<u>West</u>: Directly west of the subject property is a vacant 0.231-acre parcel of land (*i.e. part of Block 22, F&M Addition*). Beyond this is a ~42-foot undeveloped right-of-way. Beyond this are two (2) parcels of land (*i.e. part of Block 21 & SE part of Block 21, F&M Addition*) developed with *Non-Contributing* single-family homes. All of these properties are zoned Single-Family 7 (SF-7) District and are located within the Old Town Rockwall (OTR) Historic District.