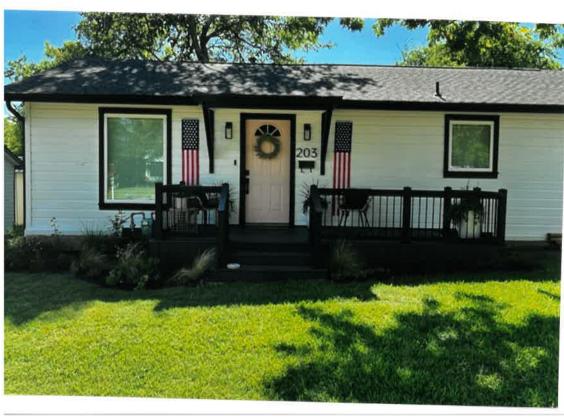

Staff should note that the applicant has completed a portion of the work before they submit for the Certificate of Appropriateness (COA). The applicant has completed the front yard improvements, this includes the construction of the deck, railing, and

covered entry, as well as the removal of the existing stone and siding [See Figure 2]. In the rear yard, the applicant has completed the construction of the patio cover and started construction of the deck [See Figure 3].

According to Section 07(C), *Building Facades and Materials*, of Appendix D, *Historic Preservation Guidelines*, of the Unified Development Code (UDC), "(m)aterials, structural and decorative elements and the manner in which they are used, applied or joined together should be typical of the style and period of the existing structure. New additions, alterations and new construction should be visually compatible with neighboring historic buildings or structures." In this case, the applicant removed the stone, vertical siding, and shudders from the front façade and installed new horizontal siding in addition to the work completed without approval from the Historic Preservation Advisory Board (HPAB) that is described above in the *Characteristics of the Project* portion of this case memo. Based on the materials indicated in the proposed scope of work, the applicant appears to primarily use materials that are typical of the style and period of the existing single-family home, with the exception of the trex flooring for the deck, and the polycarbonate roof for the rear yard patio cover. Staff should note that the applicant has painted the existing and new siding white. According to Section 07(M), *Paint and Color*, of Appendix D, *Historic Preservation Guidelines*, of the Unified Development Code (UDC), paint color "...is not subject to board review..." and "(a)ppropriate colors complimentary to the style and period of the structure and to neighboring historic structures are preferred..." In this case, the white siding does not appear to create inconsistencies due to the two (2) adjacent homes being white.