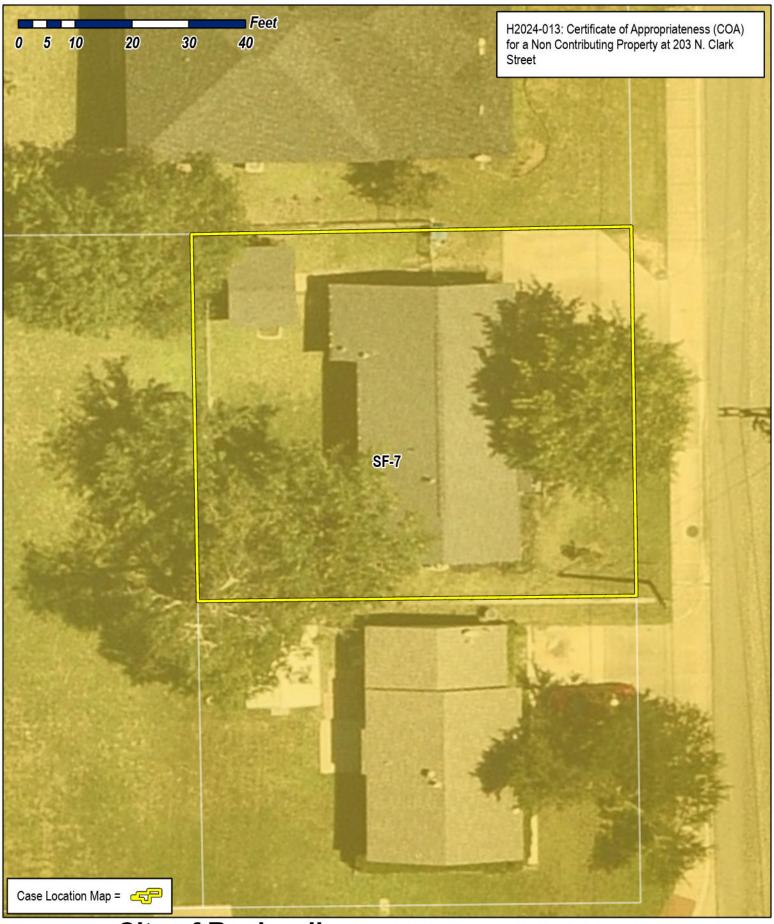

#### **SUMMARY**

Hold a public hearing to discuss and consider a request by Bryan Edwards on behalf of Morgan Edwards for the approval of a <u>Certificate of Appropriateness (COA)</u> for exterior alterations to a <u>Non-Contributing Property</u> being a 0.1150-acre tract of land identified as a portion of Block 22 Farmer & Merchants Addition, City of Rockwall, Rockwall County, Texas, zoned Single-Family 7 (SF-7) District, situated within the Old Town Rockwall (OTR) Historic District, addressed as 203 N. Clark Street, and take any action necessary.

#### **BACKGROUND**

The 1,219 SF single-family home -- situated on the subject property at 203 N. Clark Street -- was constructed circa 1955 utilizing the Minimal Traditional architectural style according to the 2017 Historic Resource Survey. According to the Rockwall Central Appraisal District (RCAD), in addition to the existing single-family home there is a 493 SF storage building constructed in 2020. The single-family home is classified as Non-Contributing Property and is situated within the Old Town Rockwall (OTR) Historic District. A property that is assigned the Non-Contributing classification is defined as a structure that "... does not add to the historical architectural qualities. historical associations, or archaeological value..." The subject property was annexed prior to 1905 based on the July 1905 Sanborn Maps. According to the January 3, 1972 zoning map the subject property was zoned Single-Family 3 (SF-3) District. At some point between January 3, 1972 and May 16, 1983 the subject property was rezone from a Single-Family 3 (SF-3)