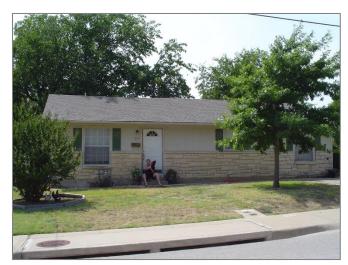

FIGURE 1: AUGUST 17, 2012

District to Single-Family 7 (SF-7) District. The property has remained zoned Single Family (SF-7) District since this zoning change. Staff should note that on October 19, 2023, the property owner received approval from the Historic Preservation Advisory Board (HPAB) for a Certificate of Appropriateness [Case No. H2023-013], Small Matching Grant [Case No. H2023-014], and Building Permit Fee Waiver [Case No. H2023-015] for the replacement of the existing windows on the single-family home.