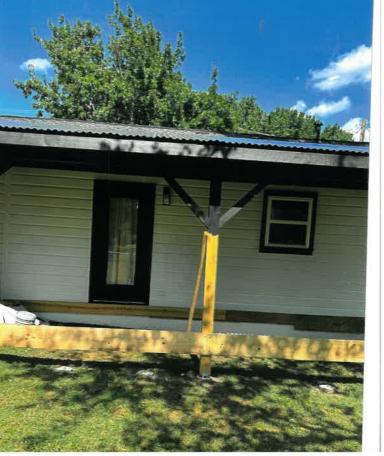

covered entry, as well as the removal of the existing stone and siding [See Figure 2]. In the rear yard, the applicant has completed the construction of the patio cover and started construction of the deck [See Figure 3].