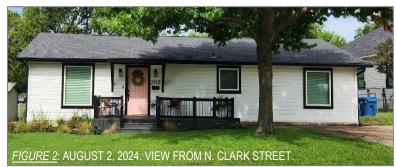

Staff should note that the applicant has completed a portion of the work before they submit for the Certificate of Appropriateness (COA). The applicant has completed the front yard improvements, this includes the construction of the deck, railing, and

covered entry, as well as the removal of the existing stone and siding [See Figure 2]. In the rear yard, the applicant has completed the construction of the patio cover and started construction of the deck [See Figure 3].