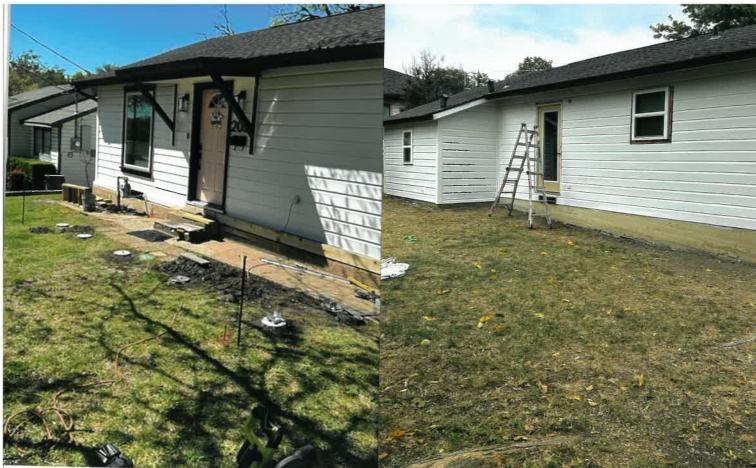

Staff should note that the applicant has completed a portion of the work before they submit for the Certificate of Appropriateness (COA). The applicant has completed the front yard improvements, this includes the construction of the deck, railing, and

covered entry, as well as the removal of the existing stone and siding [See Figure 2]. In the rear yard, the applicant has completed the construction of the patio cover and started construction of the deck [See Figure 3].