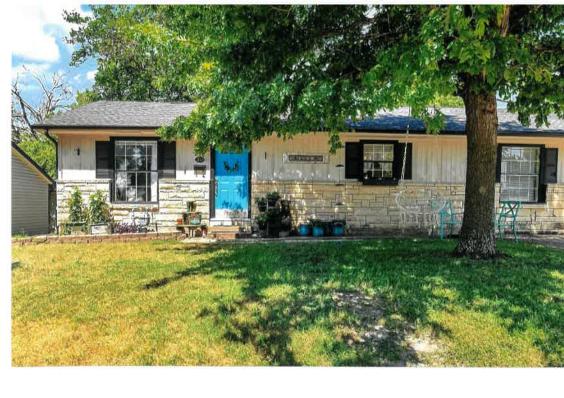

FIGURE 1: AUGUST 17, 2012

District to Single-Family 7 (SF-7) District. The property has remained zoned Single Family (SF-7) District since this zoning change. Staff should note that on October 19, 2023, the property owner received approval from the Historic Preservation Advisory Board (HPAB) for a Certificate of Appropriateness [Case No. H2023-013], Small Matching Grant [Case No. H2023-014], and Building Permit Fee Waiver [Case No. H2023-015] for the replacement of the existing windows on the single-family home.

According to Section 07(C), *Building Facades and Materials*, of Appendix D, *Historic Preservation Guidelines*, of the Unified Development Code (UDC), "(m)aterials, structural and decorative elements and the manner in which they are used, applied or joined together should be typical of the style and period of the existing structure. New additions, alterations and new construction should be visually compatible with neighboring historic buildings or structures." In this case, the applicant removed the stone, vertical siding, and shudders from the front façade and installed new horizontal siding in addition to the work completed without approval from the Historic Preservation Advisory Board (HPAB) that is described above in the *Characteristics of the Project* portion of this case memo. Based on the materials indicated in the proposed scope of work, the applicant appears to primarily use materials that are typical of the style and period of the existing single-family home, with the exception of the trex flooring for the deck, and the polycarbonate roof for the rear yard patio cover. Staff should note that the applicant has painted the existing and new siding white. According to Section 07(M), *Paint and Color*, of Appendix D, *Historic Preservation Guidelines*, of the Unified Development Code (UDC), paint color "...is not subject to board review..." and "(a)ppropriate colors complimentary to the style and period of the structure and to neighboring historic structures are preferred..." In this case, the white siding does not appear to create inconsistencies due to the two (2) adjacent homes being white.