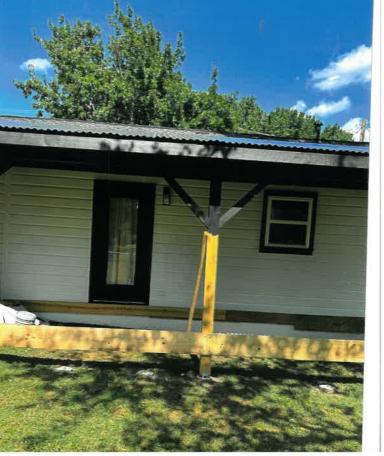

Staff should note that the applicant has completed a portion of the work before they submit for the Certificate of Appropriateness (COA). The applicant has completed the front yard improvements, this includes the construction of the deck, railing, and

covered entry, as well as the removal of the existing stone and siding [See Figure 2]. In the rear yard, the applicant has completed the construction of the patio cover and started construction of the deck [See Figure 3].

According to Section 07(C), *Building Facades and Materials*, of Appendix D, *Historic Preservation Guidelines*, of the Unified Development Code (UDC), "(m)aterials, structural and decorative elements and the manner in which they are used, applied or joined together should be typical of the style and period of the existing structure. New additions, alterations and new construction should be visually compatible with neighboring historic buildings or structures." In this case, the applicant removed the stone, vertical siding, and shudders from the front façade and installed new horizontal siding in addition to the work completed without approval from the Historic Preservation Advisory Board (HPAB) that is described above in the *Characteristics of the Project* portion of this case memo. Based on the materials indicated in the proposed scope of work, the applicant appears to primarily use materials that are typical of the style and period of the existing single-family home, with the exception of the trex flooring for the deck, and the polycarbonate roof for the rear yard patio cover. Staff should note that the applicant has painted the existing and new siding white. According to Section 07(M), *Paint and Color*, of Appendix D, *Historic Preservation Guidelines*, of the Unified Development Code (UDC), paint color "...is not subject to board review..." and "(a)ppropriate colors complimentary to the style and period of the structure and to neighboring historic structures are preferred..." In this case, the white siding does not appear to create inconsistencies due to the two (2) adjacent homes being white.