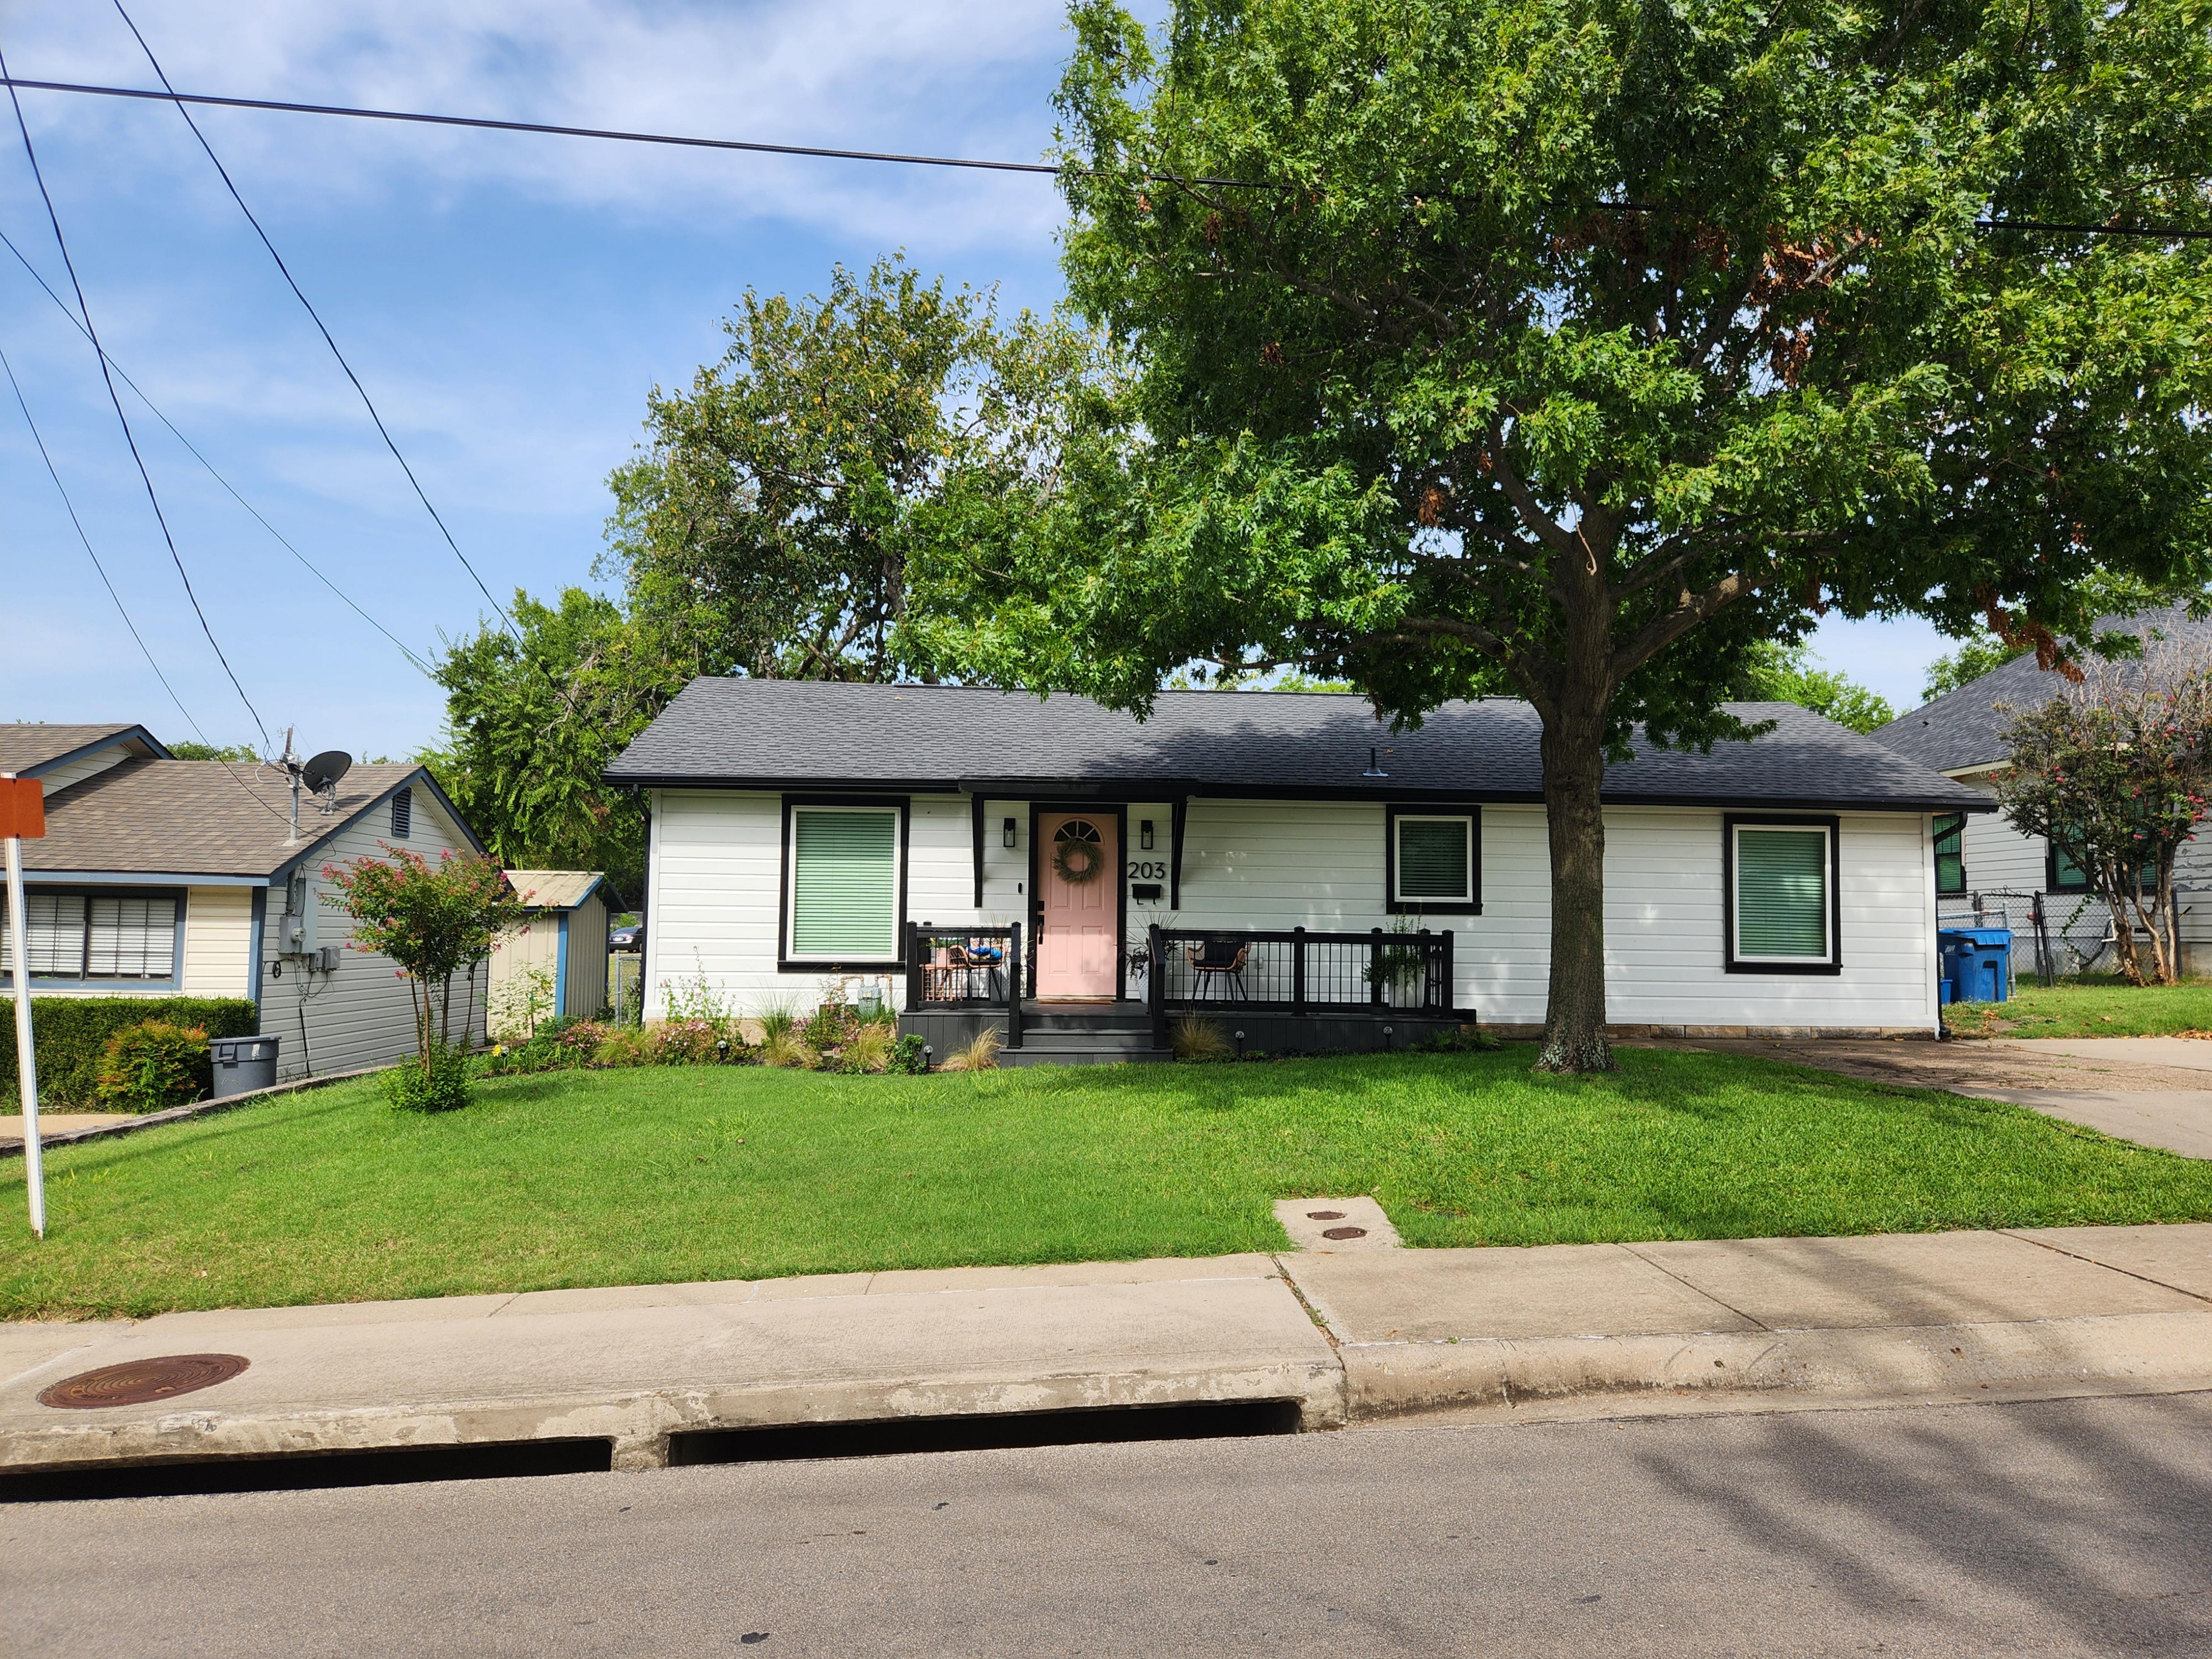

#### **BACKGROUND**

The 1,219 SF single-family home -- situated on the subject property at 203 N. Clark Street -- was constructed circa 1955 utilizing the Minimal Traditional architectural style according to the 2017 Historic Resource Survey. According to the Rockwall Central Appraisal District (RCAD), in addition to the existing single-family home there is a 493 SF storage building constructed in 2020. The single-family home is classified as Non-Contributing Property and is situated within the Old Town Rockwall (OTR) Historic District. A property that is assigned the Non-Contributing classification is defined as a structure that "... does not add to the historical architectural qualities. historical associations, or archaeological value..." The subject property was annexed prior to 1905 based on the July 1905 Sanborn Maps. According to the January 3, 1972 zoning map the subject property was zoned Single-Family 3 (SF-3) District. At some point between January 3, 1972 and May 16, 1983 the subject property was rezone from a Single-Family 3 (SF-3)

FIGURE 1: AUGUST 17, 2012

District to Single-Family 7 (SF-7) District. The property has remained zoned Single Family (SF-7) District since this zoning change. Staff should note that on October 19, 2023, the property owner received approval from the Historic Preservation Advisory Board (HPAB) for a Certificate of Appropriateness [Case No. H2023-013], Small Matching Grant [Case No. H2023-014], and Building Permit Fee Waiver [Case No. H2023-015] for the replacement of the existing windows on the single-family home.