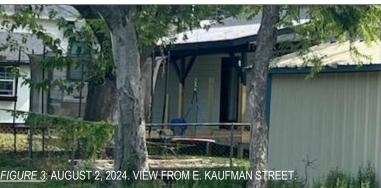

covered entry, as well as the removal of the existing stone and siding [See Figure 2]. In the rear yard, the applicant has completed the construction of the patio cover and started construction of the deck [See Figure 3].