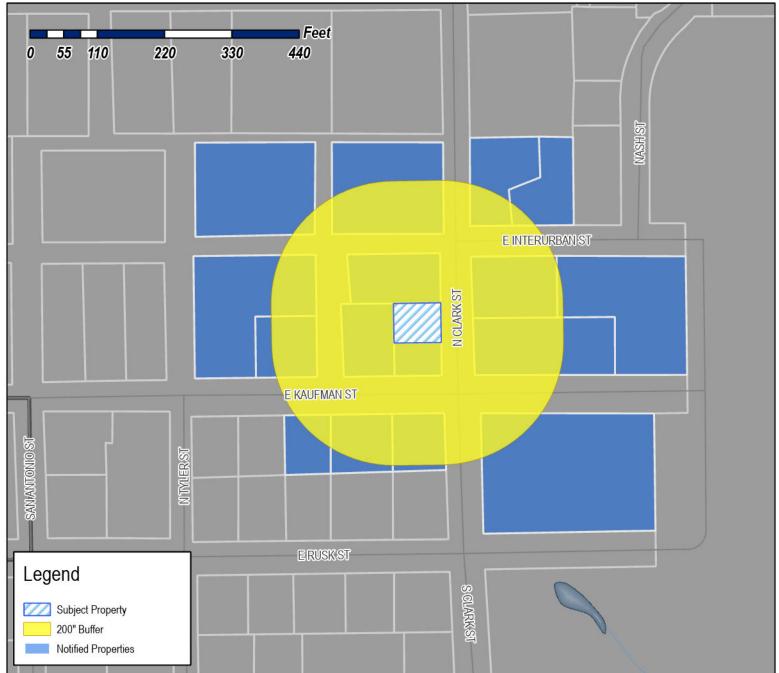

#### CONFORMANCE TO THE HISTORIC DISTRICT GUIDELINES & CITY'S CODES

According to Subsection 06.03(F), Certificate of Appropriateness (COA) for Alteration or New Construction, of Article 05, District Development Standards, of the Unified Development Code (UDC), "(t)he provisions of this ordinance [Historic Overlay (HOV) District] shall apply only to those properties ... which meet the following criteria: [1] either be a designed historical landmark or be wholly or partially located within a designated historic district, and [2] either be a contributing property as defined by Subsection B or be located within 200-feet of a contributing property." In this case, the subject property meets all of the criteria for a property that would require a Certificate of Appropriateness (COA). Specifically, it is situated wholly within the Old Town Rockwall (OTR) Historic District, and is within 200-feet of eight (8) contributing properties.

#### **NOTIFICATIONS**

On August 1, 2024, staff mailed 21 property owner notifications to property owners and occupants within 200-feet of the subject property. At the time this report was drafted, staff had not received any notices returned regarding the applicant's request.