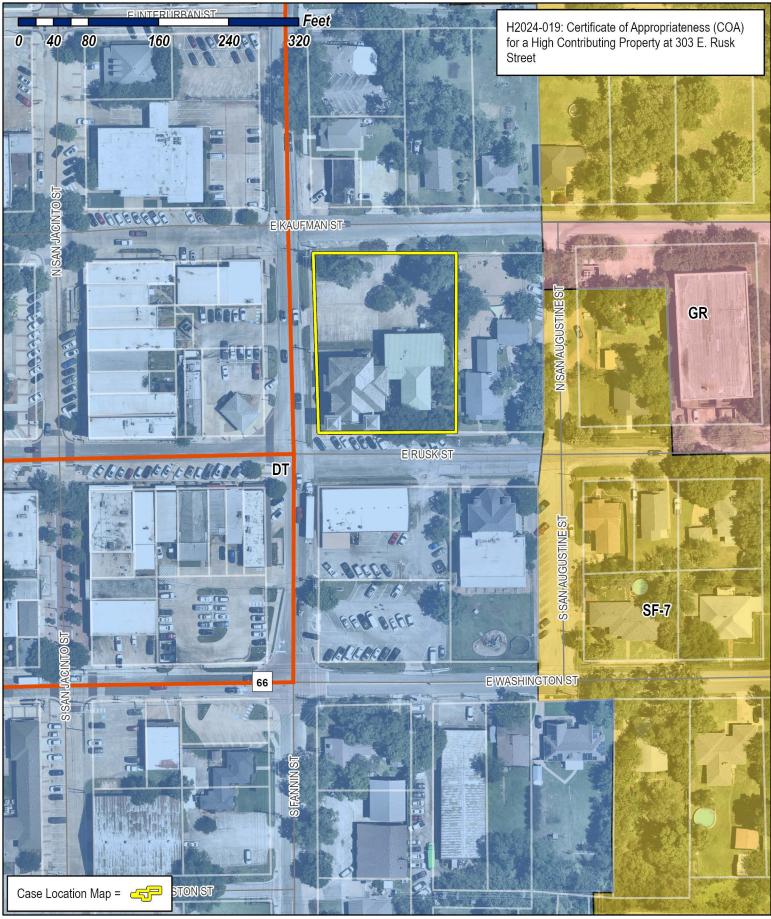

CASE NUMBER: H2024-019; Certificate of Appropriateness (COA) for 303 E. Rusk Street

#### **SUMMARY**

Hold a public hearing to discuss and consider a request by Annette Lall on behalf of HIS Covenant Children, Inc. for the approval of a <u>Certificate of Appropriateness (COA)</u> for exterior alterations on a <u>Landmark Property</u> being a 0.689-acre tract of land identified as a portion of Lots A & B, Block 2, Griffith Addition, City of Rockwall, Rockwall County, Texas, zoned Downtown (DT) District, addressed as 303 E. Rusk Street, and take any action necessary.

#### ADJACENT LAND USES AND ACCESS

The subject property is located at 303 E. Rusk Street. The land uses adjacent to the subject property are as follows:

North: Directly north of the subject property is E. Kaufman Street, which is identified as a R2 (i.e. residential, two [2] lane, undivided roadway) on the City's Master Thoroughfare Plan contained in the OURHometown Vision 2040 Comprehensive Plan. Beyond this are four (4) parcels of land, three (3) developed with commercial land uses (202, 204, & 206 N. Fannin Street) and one (1) developed with a single-family home (305 E. Kaufman Street). All of these properties are zoned Downtown (DT) District. Beyond this is a public trail that provides access to Lofland Park.

<u>South</u>: Directly south of the subject property is E. Rusk Street, which is identified as a TXDOT4D (*i.e. Texas Department of Transportation, four [4] lane, divided roadway*) on the City's Master Thoroughfare Plan contained in the OURHometown Vision 2040 Comprehensive Plan. Beyond this are three (3) parcels of land, one (1) developed with a restaurant (101 N. Fannin Street), one (1) developed with a house of worship (306 E. Rusk Street), and one (1) vacant parcel. All of the properties are zoned Downtown (DT) District. Beyond this is E. Washington Street, which is identified as a TXDOT4D (*i.e. Texas Department of Transportation, four [4] lane, divided roadway*) on the City's Master Thoroughfare Plan contained in the OURHometown Vision 2040 Comprehensive Plan

East: Directly east of the subject property is 305 E. Rusk Street, which is a 0.45-acre parcel of land with a ~2,203 SF child development center. Beyond this is N. San Augustine Street, which is identified as a R2 (i.e. residential, two [2] lane, undivided roadway) on the City's Master Thoroughfare Plan contained in the OURHometown Vision 2040 Comprehensive Plan. Beyond this is 401 E. Rusk Street, which is a 0.3444-acre parcel of land developed with a single-family home that is zoned Single-Family 7 (SF-7) District. Beyond this is 406 E. Kaufman Street, which is a 0.574-acre parcel of land developed with a 31,212 SF commercial building that is zoned General Retail (GR) District.

<u>West</u>: Directly west of the subject property is N. Fannin Street, which is identified as a *Minor Collector* on the City's Master Thoroughfare Plan contained in the OURHometown Vision 2040 Comprehensive Plan. Beyond this are several parcels of land developed with commercial buildings that are zoned Downtown (DT) District. Beyond this is N. San Jacinto Street, which is indicated as a *R2* (*i.e. residential, two [2] lane, undivided roadway*) on the City's Master Thoroughfare Plan contained in the OURHometown Vision 2040 Comprehensive Plan.