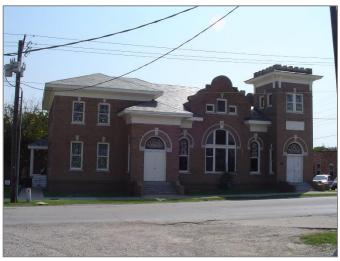

FIGURE 4: OLD METHODIST CHURCH AT 303 E. RUSK STREET

December 15, 2005 meeting. At this meeting the board approved a motion to grant the Certificate of Appropriateness (COA) allowing the proposed restoration/rehabilitation of the building with the following conditions of approval: [1] the stained glass be replaced with by the 2008 calendar year, [2] the proposed glazing for the windows be opaque, and [3] the applicant return in January 2006 for the approval of the opaque glass coatings. Despite this approval, the case was <u>not</u> brought back to the board in January 2006 and the requested improvements were not made. On September 4, 2007, the City Council approved *Ordinance No. 07-34* rezoning the subject property from a General Retail (GR) District to a Downtown (DT) District. The subject property was also placed on the *National Register of Historic Places* in 2007.