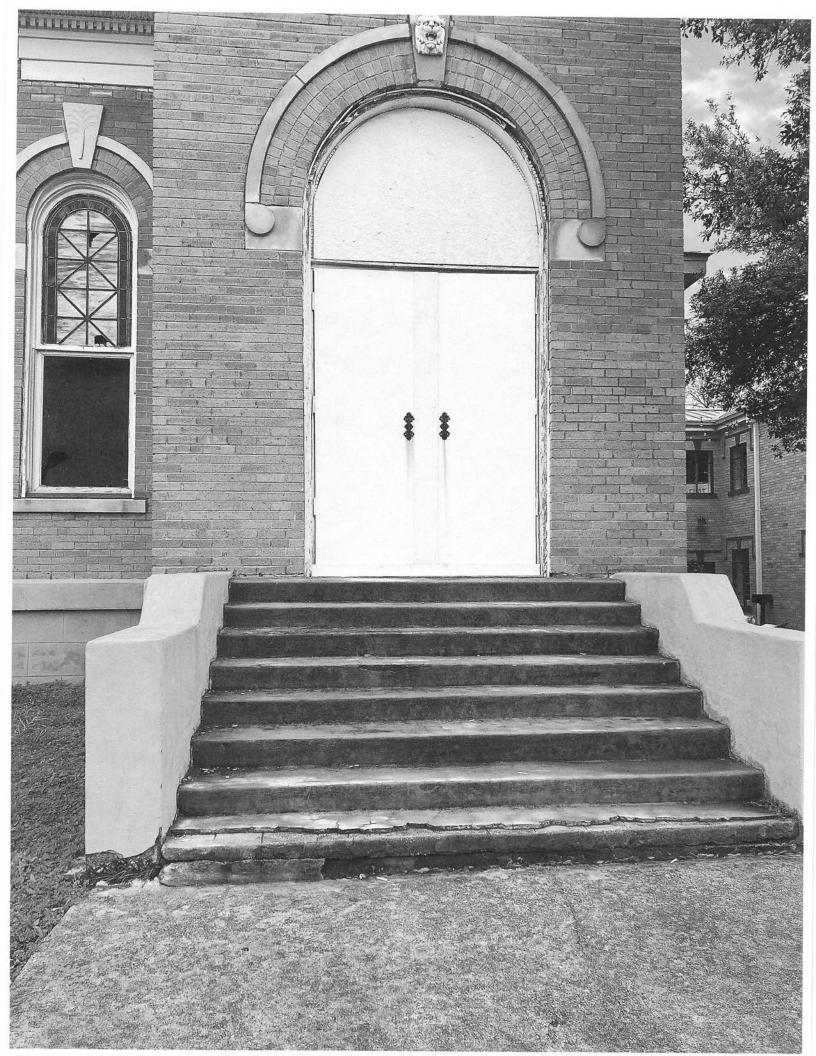

FIGURE 4: OLD METHODIST CHURCH AT 303 E. RUSK STREET

December 15, 2005 meeting. At this meeting the board approved a motion to grant the Certificate of Appropriateness (COA) allowing the proposed restoration/rehabilitation of the building with the following conditions of approval: [1] the stained glass be replaced with by the 2008 calendar year, [2] the proposed glazing for the windows be opaque, and [3] the applicant return in January 2006 for the approval of the opaque glass coatings. Despite this approval, the case was <u>not</u> brought back to the board in January 2006 and the requested improvements were not made. On September 4, 2007, the City Council approved *Ordinance No. 07-34* rezoning the subject property from a General Retail (GR) District to a Downtown (DT) District. The subject property was also placed on the *National Register of Historic Places* in 2007.

#### CHARACTERISTICS OF THE PROJECT

Included with the applicant's request is a letter, two (2) quotes for the proposed scope of work, and numerous photos. According to the applicant's letter, Ms. Lall is requesting to remove 73 windows and replace them with new vinyl picture windows with wood trim. The applicant provided a quote from *Home Depot* indicating an eight (8) to ten (10) week timeline and a cost of \$110,209.92. In addition, the applicant indicated that the stain glass windows will be removed, restored, and replaced; however, no timeline or quote was provided. The applicant is also requesting to replace six (6) doors, and has provided a quote from *Home Depot*. The quote for the doors indicates an eight (8) to ten (10) week timeline and a cost of \$48,938.77. Lastly, the applicant's letter requests the repair and replacement of molding on the tower. A timeline or quote was not provided for this scope of work.

#### (1) Building Standards.

- (a) <u>Windows and Doors</u>. According to Section 07(C)(7), of Appendix D, <u>Historic Preservation Guidelines</u>, of the Unified Development Code (UDC), "(t)he overall relationship of the size, width, height and number of doors and windows on the exterior building facades should be typical of the style and period of the structure." In this case, the applicant is requesting to remove the stained-glass windows and replace them with vinyl picture windows, replace the stained-glass windows at a later date, and replace the wood doors with fiberglass doors. The proposed change from stained-glass framed with wood to vinyl picture windows would represent a change that is not typical of the style and period of the structure. In addition, the replacement of the existing wood doors with fiberglass doors is not typical of the time period or style of the structure and could pose an impact the historic integrity of the building; however, the existing wood doors are not original and exhibit water damage. Based on this, the HPAB will need to determine if what the applicant is proposing will damage the historic nature of the property.
- (b) <u>Molding</u>. According to Section 07(C)(6), of Appendix D, <u>Historic Preservation Guidelines</u>, of the Unified Development Code (UDC), "(m)aterials, structural and decorative elements and the manner in which they are used, applied or joined together should be typical of the style and period of the existing structure." In this case, the applicant is proposing to repair and replace missing and damaged molding on the building's tower; however, the applicant has not indicated if the new molding will match the existing. Given this, staff cannot determine if this aspect of the request impacts the historic integrity of the subject property.