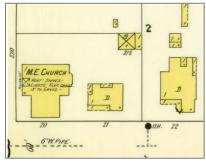

FIGURE 1: 1900 SANBORN MAPS

FIGURE 2: 1911 SANBORN MAPS

FIGURE 3: 1934 SANBORN MAPS

According to the January 3, 1972 zoning map the subject property was zoned General Retail (GR) District. On August 21, 2003, the Historic Preservation Advisory Board (HPAB) established the subject property as a Landmark Property. In 2005, a representative of the applicant requested a Certificate of Appropriateness (COA) [Case No. H2005-010] to renovate/restore the exterior of the House of Worship. Specifically, the applicant was requesting to remove the stained-glass windows and replace them with clear glass windows. Ultimately, the Historic Preservation Advisory Board (HPAB) denied the request by a vote of 5-1, with board member Pittman dissenting. Following this denial, the applicant appealed the HPAB's decision to the City Council, which was denied by a vote of 7-0. representative of the applicant submitted a subsequent request [Case No. H2005-011] for a scaled back restoration/rehabilitation project, which was reviewed by the Historic Preservation Advisory Board (HPAB) at the