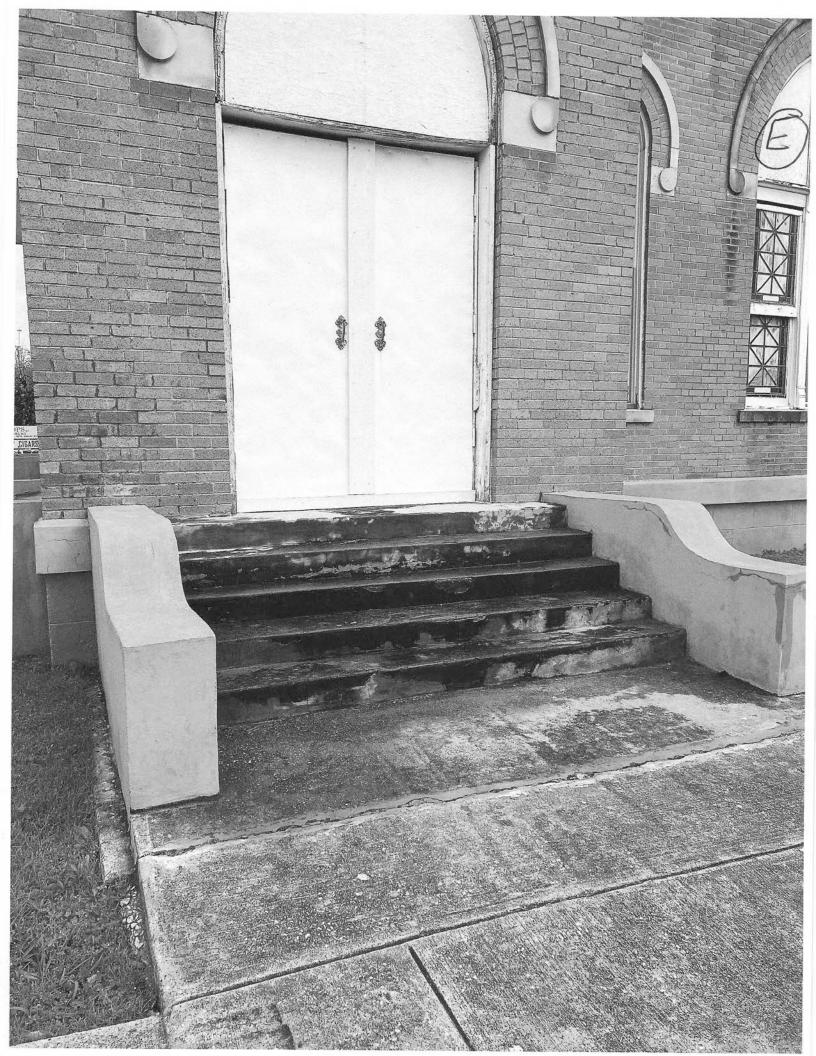

No additional Certificate of Appropriateness (COA) cases were submitted until the applicant submitted the case [Case No. H2021-005] in November 2021. This was a request to allow: [1] the replacement of the doors, [2] repair to the existing steps, and [3] the replacement of the stained-glass windows with clear glass windows to allow the gradual repair of the stained-glass windows (no date of completion was provided). The Historic Preservation Advisory Board (HPAB) reviewed this request at their November 18, 2021 meeting, and approved a motion to table the case until the February 17, 2022 meeting by a vote of 7-0. The purpose of this motion was to allow the applicant time to collect additional bids for the replacement of the stained-glass windows. Prior to the February 17, 2022 meeting, the applicant submitted two (2) bids: [1] \$253,200.00 over two (2) years, and [2] \$844,066.00 over 6½-years. Based on these bids the applicant amended the request to not repair the stained-glass windows and replace them with clear glass windows. This request was presented to the board on February 17, 2022, and the board approved a motion to allow the replacement of the doors and repair to the existing steps, but denial of the request to replace the windows. This motion was approved by a vote of 5-0, with board members Miller and McClintock absent. On April 21, 2022 the applicant returned to the HPAB [Case No. H2022-002] requesting to allow single pane windows to be installed in front of the stain-glass windows, and to allow the stain-glass windows to be removed in phases for repair. The applicant indicated that the stain-glass windows would be replaced once repaired; however, the HPAB had concerns about how to enforce the replacement of the stained-glass windows. Ultimately the HPAB approved a motion to approve the COA by a vote of 4-0, with the following condition of approval "(t)he applicant shall be required to provide annual updates to the Historic Preservation Advisory Board (HPAB) until the completion of the project. Should the applicant fail to meet the timelines established in this request the board shall have the authority to direct the Building Inspections Department to issue a Stop Work Order in accordance with Subsection 06.03(K) of Article 05, District Development Standards, of the Unified Development Code (UDC)."

#### CHARACTERISTICS OF THE PROJECT

Included with the applicant's request is a letter, two (2) quotes for the proposed scope of work, and numerous photos. According to the applicant's letter, Ms. Lall is requesting to remove 73 windows and replace them with new vinyl picture windows with wood trim. The applicant provided a quote from *Home Depot* indicating an eight (8) to ten (10) week timeline and a cost of \$110,209.92. In addition, the applicant indicated that the stain glass windows will be removed, restored, and replaced; however, no timeline or quote was provided. The applicant is also requesting to replace six (6) doors, and has provided a quote from *Home Depot*. The quote for the doors indicates an eight (8) to ten (10) week timeline and a cost of \$48,938.77. Lastly, the applicant's letter requests the repair and replacement of molding on the tower. A timeline or quote was not provided for this scope of work.