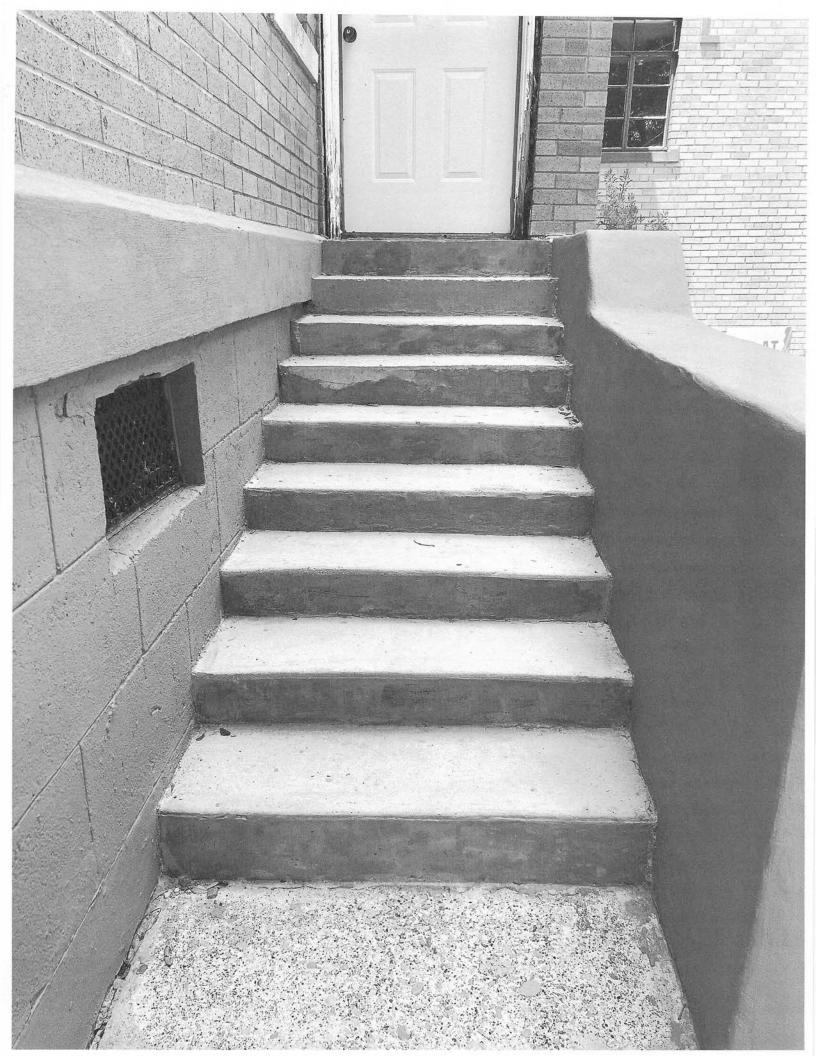

No additional Certificate of Appropriateness (COA) cases were submitted until the applicant submitted the case [Case No. H2021-005] in November 2021. This was a request to allow: [1] the replacement of the doors, [2] repair to the existing steps, and [3] the replacement of the stained-glass windows with clear glass windows to allow the gradual repair of the stained-glass windows (no date of completion was provided). The Historic Preservation Advisory Board (HPAB) reviewed this request at their November 18, 2021 meeting, and approved a motion to table the case until the February 17, 2022 meeting by a vote of 7-0. The purpose of this motion was to allow the applicant time to collect additional bids for the replacement of the stained-glass windows. Prior to the February 17, 2022 meeting, the applicant submitted two (2) bids: [1] \$253,200.00 over two (2) years, and [2] \$844,066.00 over 6½-years. Based on these bids the applicant amended the request to not repair the stained-glass windows and replace them with clear glass windows. This request was presented to the board on February 17, 2022, and the board approved a motion to allow the replacement of the doors and repair to the existing steps, but denial of the request to replace the windows. This motion was approved by a vote of 5-0, with board members Miller and McClintock absent. On April 21, 2022 the applicant returned to the HPAB [Case No. H2022-002] requesting to allow single pane windows to be installed in front of the stain-glass windows, and to allow the stain-glass windows to be removed in phases for repair. The applicant indicated that the stain-glass windows would be replaced once repaired; however, the HPAB had concerns about how to enforce the replacement of the stained-glass windows. Ultimately the HPAB approved a motion to approve the COA by a vote of 4-0, with the following condition of approval "(t)he applicant shall be required to provide annual updates to the Historic Preservation Advisory Board (HPAB) until the completion of the project. Should the applicant fail to meet the timelines established in this request the board shall have the authority to direct the Building Inspections Department to issue a Stop Work Order in accordance with Subsection 06.03(K) of Article 05, District Development Standards, of the Unified Development Code (UDC)."

Casciplaster -8-10 weeks to make tower molding and installation. See attached D.

Work performed during June 2024 – 5 steps repaired, skirting power washed and repainted. Before and after photos provided, Attached E.