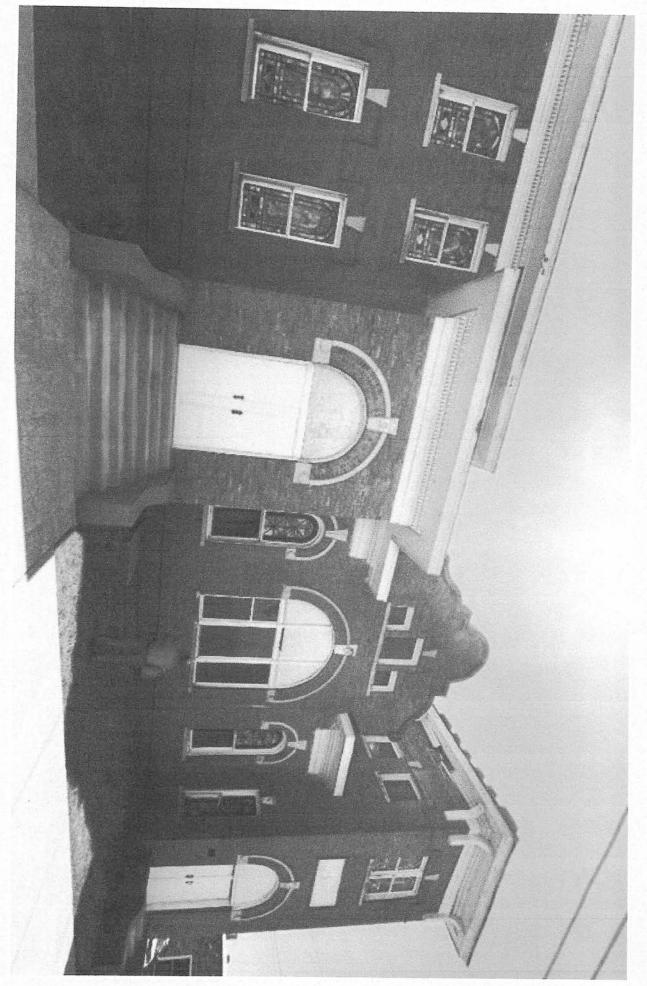

#### CHARACTERISTICS OF THE PROJECT

Included with the applicant's request is a letter, two (2) quotes for the proposed scope of work, and numerous photos. According to the applicant's letter, Ms. Lall is requesting to remove 73 windows and replace them with new vinyl picture windows with wood trim. The applicant provided a quote from *Home Depot* indicating an eight (8) to ten (10) week timeline and a cost of \$110,209.92. In addition, the applicant indicated that the stain glass windows will be removed, restored, and replaced; however, no timeline or quote was provided. The applicant is also requesting to replace six (6) doors, and has provided a quote from *Home Depot*. The quote for the doors indicates an eight (8) to ten (10) week timeline and a cost of \$48,938.77. Lastly, the applicant's letter requests the repair and replacement of molding on the tower. A timeline or quote was not provided for this scope of work.

#### (1) Building Standards.

- (a) <u>Windows and Doors</u>. According to Section 07(C)(7), of Appendix D, <u>Historic Preservation Guidelines</u>, of the Unified Development Code (UDC), "(t)he overall relationship of the size, width, height and number of doors and windows on the exterior building facades should be typical of the style and period of the structure." In this case, the applicant is requesting to remove the stained-glass windows and replace them with vinyl picture windows, replace the stained-glass windows at a later date, and replace the wood doors with fiberglass doors. The proposed change from stained-glass framed with wood to vinyl picture windows would represent a change that is not typical of the style and period of the structure. In addition, the replacement of the existing wood doors with fiberglass doors is not typical of the time period or style of the structure and could pose an impact the historic integrity of the building; however, the existing wood doors are not original and exhibit water damage. Based on this, the HPAB will need to determine if what the applicant is proposing will damage the historic nature of the property.
- (b) <u>Molding</u>. According to Section 07(C)(6), of Appendix D, <u>Historic Preservation Guidelines</u>, of the Unified Development Code (UDC), "(m)aterials, structural and decorative elements and the manner in which they are used, applied or joined together should be typical of the style and period of the existing structure." In this case, the applicant is proposing to repair and replace missing and damaged molding on the building's tower; however, the applicant has not indicated if the new molding will match the existing. Given this, staff cannot determine if this aspect of the request impacts the historic integrity of the subject property.