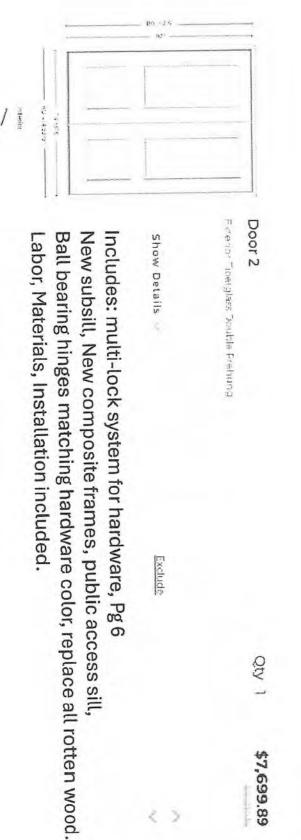

6 doors will be replaced by fiberglass doors with wood brick mold and trim. Attached C are the doors to be replaced by Home Depot, Rockwall, Texas. Timeline 8-10 weeks pending approval from HPAB, installation timeline 5 days.