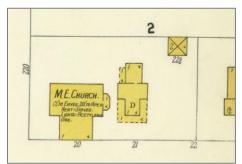

FIGURE 1: 1900 SANBORN MAPS

FIGURE 2: 1911 SANBORN MAPS

FIGURE 3: 1934 SANBORN MAPS

According to the January 3, 1972 zoning map the subject property was zoned General Retail (GR) District. On August 21, 2003, the Historic Preservation Advisory Board (HPAB) established the subject property as a Landmark Property. In 2005, a representative of the applicant requested a Certificate of Appropriateness (COA) [Case No. H2005-010] to renovate/restore the exterior of the House of Worship. Specifically, the applicant was requesting to remove the stained-glass windows and replace them with clear glass windows. Ultimately, the Historic Preservation Advisory Board (HPAB) denied the request by a vote of 5-1, with board member Pittman dissenting. Following this denial, the applicant appealed the HPAB's decision to the City Council, which was denied by a vote of 7-0. representative of the applicant submitted a subsequent request [Case No. H2005-011] for a scaled back restoration/rehabilitation project, which was reviewed by the Historic Preservation Advisory Board (HPAB) at the