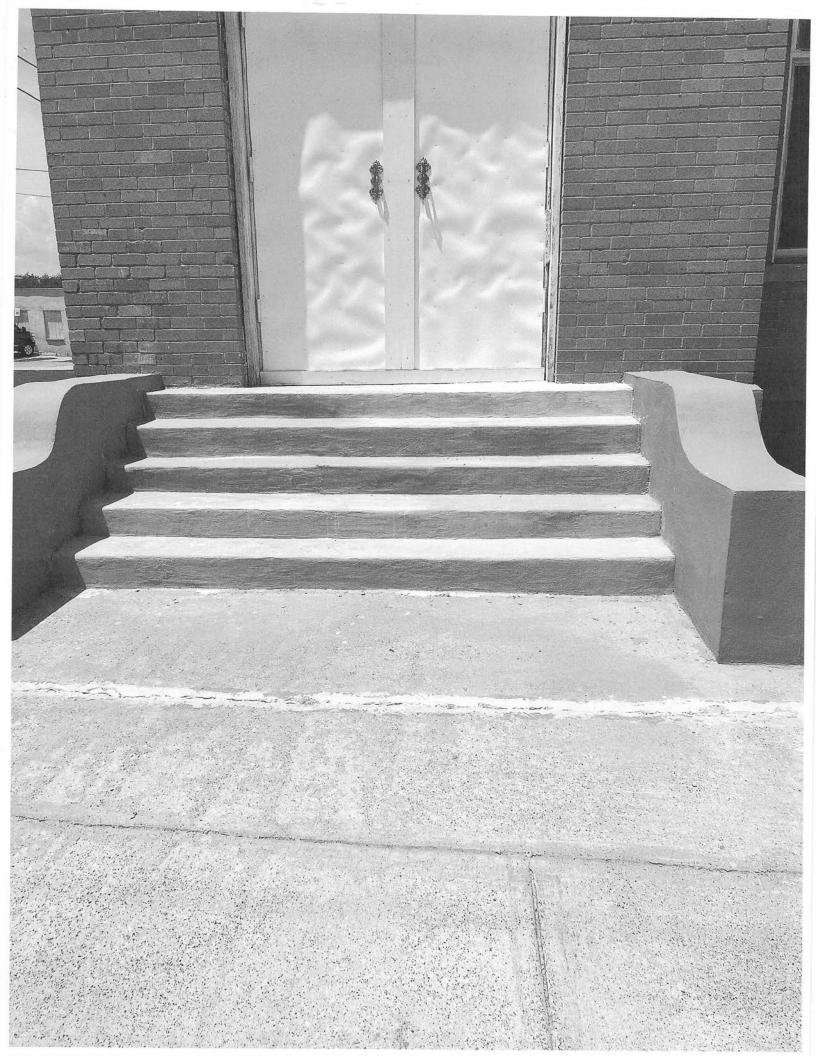

No additional Certificate of Appropriateness (COA) cases were submitted until the applicant submitted the case [Case No. H2021-005] in November 2021. This was a request to allow: [1] the replacement of the doors, [2] repair to the existing steps, and [3] the replacement of the stained-glass windows with clear glass windows to allow the gradual repair of the stained-glass windows (no date of completion was provided). The Historic Preservation Advisory Board (HPAB) reviewed this request at their November 18, 2021 meeting, and approved a motion to table the case until the February 17, 2022 meeting by a vote of 7-0. The purpose of this motion was to allow the applicant time to collect additional bids for the replacement of the stained-glass windows. Prior to the February 17, 2022 meeting, the applicant submitted two (2) bids: [1] \$253,200.00 over two (2) years, and [2] \$844,066.00 over 6½-years. Based on these bids the applicant amended the request to not repair the stained-glass windows and replace them with clear glass windows. This request was presented to the board on February 17, 2022, and the board approved a motion to allow the replacement of the doors and repair to the existing steps, but denial of the request to replace the windows. This motion was approved by a vote of 5-0, with board members Miller and McClintock absent. On April 21, 2022 the applicant returned to the HPAB [Case No. H2022-002] requesting to allow single pane windows to be installed in front of the stain-glass windows, and to allow the stain-glass windows to be removed in phases for repair. The applicant indicated that the stain-glass windows would be replaced once repaired; however, the HPAB had concerns about how to enforce the replacement of the stained-glass windows. Ultimately the HPAB approved a motion to approve the COA by a vote of 4-0, with the following condition of approval "(t)he applicant shall be required to provide annual updates to the Historic Preservation Advisory Board (HPAB) until the completion of the project. Should the applicant fail to meet the timelines established in this request the board shall have the authority to direct the Building Inspections Department to issue a Stop Work Order in accordance with Subsection 06.03(K) of Article 05, District Development Standards, of the Unified Development Code (UDC)."

#### CHARACTERISTICS OF THE PROJECT

Included with the applicant's request is a letter, two (2) quotes for the proposed scope of work, and numerous photos. According to the applicant's letter, Ms. Lall is requesting to remove 73 windows and replace them with new vinyl picture windows with wood trim. The applicant provided a quote from *Home Depot* indicating an eight (8) to ten (10) week timeline and a cost of \$110,209.92. In addition, the applicant indicated that the stain glass windows will be removed, restored, and replaced; however, no timeline or quote was provided. The applicant is also requesting to replace six (6) doors, and has provided a quote from *Home Depot*. The quote for the doors indicates an eight (8) to ten (10) week timeline and a cost of \$48,938.77. Lastly, the applicant's letter requests the repair and replacement of molding on the tower. A timeline or quote was not provided for this scope of work.