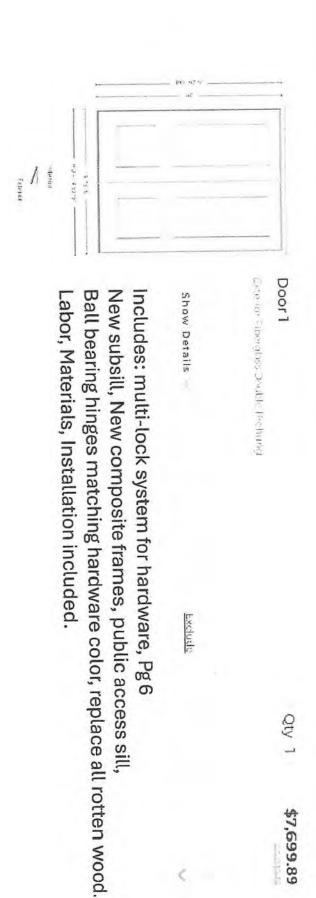

6 doors will be replaced by fiberglass doors with wood brick mold and trim. Attached C are the doors to be replaced by Home Depot, Rockwall, Texas. Timeline 8-10 weeks pending approval from HPAB, installation timeline 5 days.