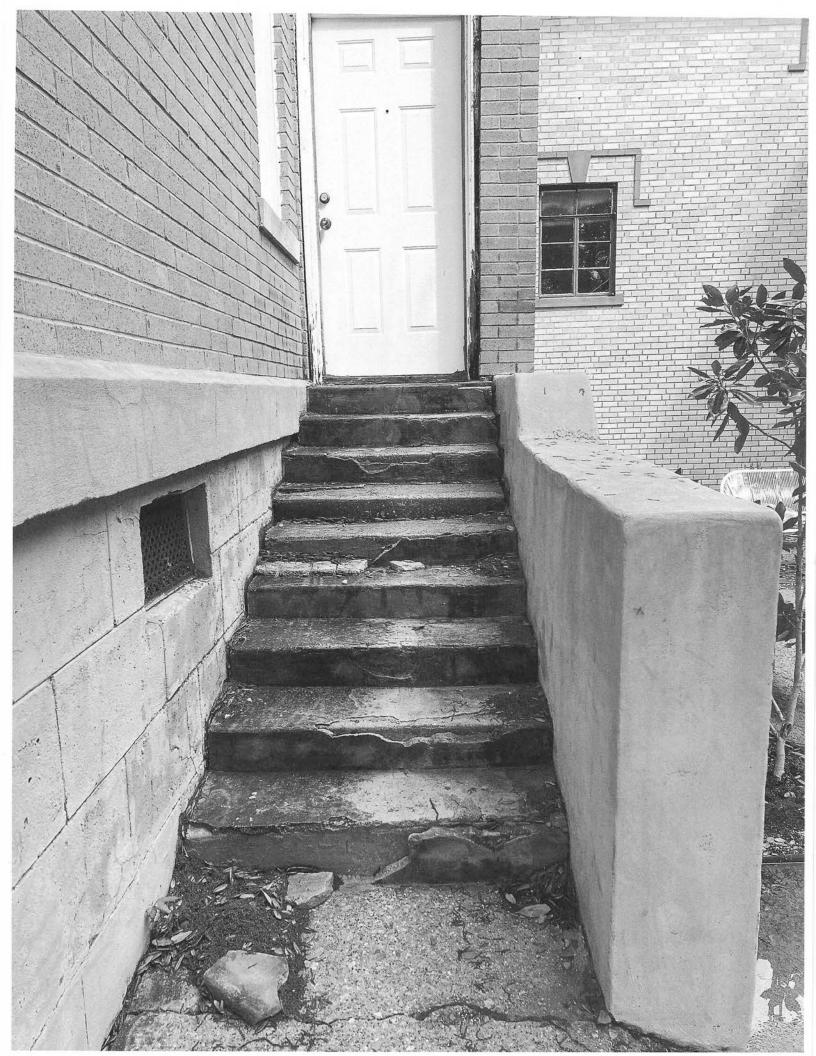

No additional Certificate of Appropriateness (COA) cases were submitted until the applicant submitted the case [Case No. H2021-005] in November 2021. This was a request to allow: [1] the replacement of the doors, [2] repair to the existing steps, and [3] the replacement of the stained-glass windows with clear glass windows to allow the gradual repair of the stained-glass windows (no date of completion was provided). The Historic Preservation Advisory Board (HPAB) reviewed this request at their November 18, 2021 meeting, and approved a motion to table the case until the February 17, 2022 meeting by a vote of 7-0. The purpose of this motion was to allow the applicant time to collect additional bids for the replacement of the stained-glass windows. Prior to the February 17, 2022 meeting, the applicant submitted two (2) bids: [1] \$253,200.00 over two (2) years, and [2] \$844,066.00 over 6½-years. Based on these bids the applicant amended the request to not repair the stained-glass windows and replace them with clear glass windows. This request was presented to the board on February 17, 2022, and the board approved a motion to allow the replacement of the doors and repair to the existing steps, but denial of the request to replace the windows. This motion was approved by a vote of 5-0, with board members Miller and McClintock absent. On April 21, 2022 the applicant returned to the HPAB [Case No. H2022-002] requesting to allow single pane windows to be installed in front of the stain-glass windows, and to allow the stain-glass windows to be removed in phases for repair. The applicant indicated that the stain-glass windows would be replaced once repaired; however, the HPAB had concerns about how to enforce the replacement of the stained-glass windows. Ultimately the HPAB approved a motion to approve the COA by a vote of 4-0, with the following condition of approval "(t)he applicant shall be required to provide annual updates to the Historic Preservation Advisory Board (HPAB) until the completion of the project. Should the applicant fail to meet the timelines established in this request the board shall have the authority to direct the Building Inspections Department to issue a Stop Work Order in accordance with Subsection 06.03(K) of Article 05, District Development Standards, of the Unified Development Code (UDC)."

Casciplaster -8-10 weeks to make tower molding and installation. See attached D.

Work performed during June 2024 – 5 steps repaired, skirting power washed and repainted. Before and after photos provided, Attached E.