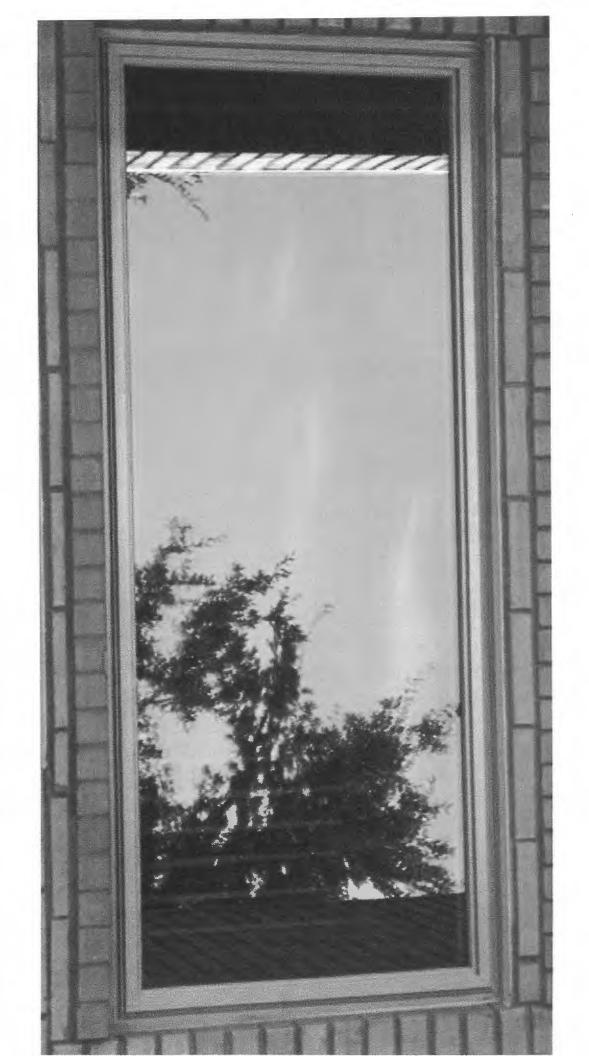

#### CHARACTERISTICS OF THE PROJECT

Included with the applicant's request is a letter, two (2) quotes for the proposed scope of work, and numerous photos. According to the applicant's letter, Ms. Lall is requesting to remove 73 windows and replace them with new vinyl picture windows with wood trim. The applicant provided a quote from *Home Depot* indicating an eight (8) to ten (10) week timeline and a cost of \$110,209.92. In addition, the applicant indicated that the stain glass windows will be removed, restored, and replaced; however, no timeline or quote was provided. The applicant is also requesting to replace six (6) doors, and has provided a quote from *Home Depot*. The quote for the doors indicates an eight (8) to ten (10) week timeline and a cost of \$48,938.77. Lastly, the applicant's letter requests the repair and replacement of molding on the tower. A timeline or quote was not provided for this scope of work.

#### **Project Description**

73 windows will be removed due to rotted wood and inadequate support structure to hold windows and replaced by vinyl picture windows with wood trim, wood brick mold to mirror what's presently there. Stain glass will be restored and inserted on the inside of the window at a later date. See attached photo defining the picture and large windows after installation, marked by A. Also attached B are the pictures of windows to be replaced by Home Depot, Rockwall, Texas. Attached BB Home Depot Price Quote. Timeline 8-10 weeks, pending approval from HPAB, installation timeline 7 days.