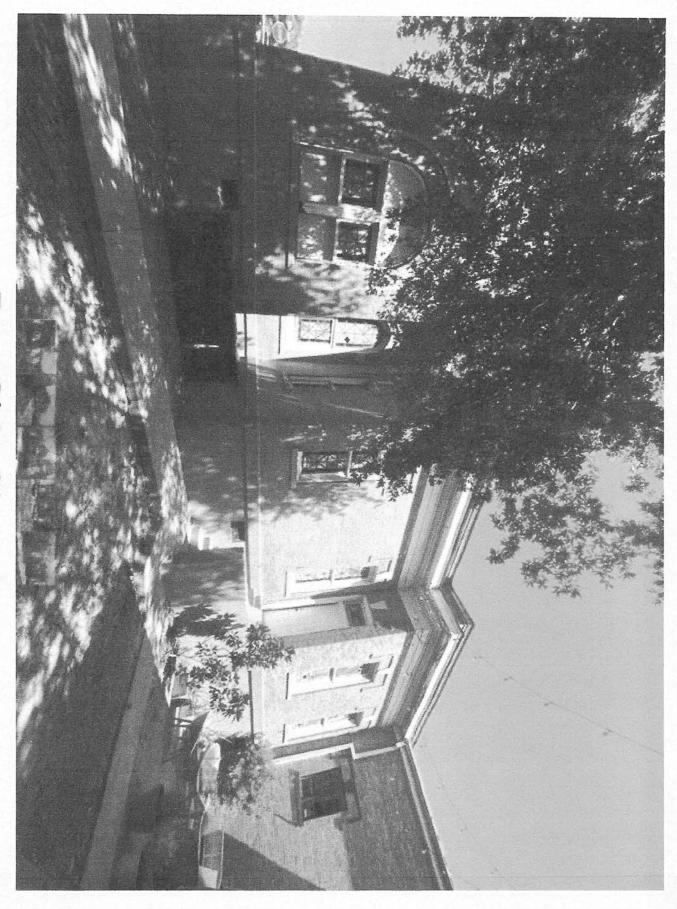

CASE NUMBER: H2024-019; Certificate of Appropriateness (COA) for 303 E. Rusk Street

#### **BACKGROUND**

The subject property was annexed prior to 1900 based on the October 1900 Sanborn Maps. According to the Rockwall Central Appraisal District (RCAD), existing on the subject property are a 3,980 SF *Office Building* and a 4,209 SF *House of Worship*. The *House of Worship* was constructed in 1910, and -- based on the 1934 Sanborn Maps -- the *Office Building* was constructed after 1934.

FIGURE 4: OLD METHODIST CHURCH AT 303 E. RUSK STREET

December 15, 2005 meeting. At this meeting the board approved a motion to grant the Certificate of Appropriateness (COA) allowing the proposed restoration/rehabilitation of the building with the following conditions of approval: [1] the stained glass be replaced with by the 2008 calendar year, [2] the proposed glazing for the windows be opaque, and [3] the applicant return in January 2006 for the approval of the opaque glass coatings. Despite this approval, the case was <u>not</u> brought back to the board in January 2006 and the requested improvements were not made. On September 4, 2007, the City Council approved *Ordinance No. 07-34* rezoning the subject property from a General Retail (GR) District to a Downtown (DT) District. The subject property was also placed on the *National Register of Historic Places* in 2007.