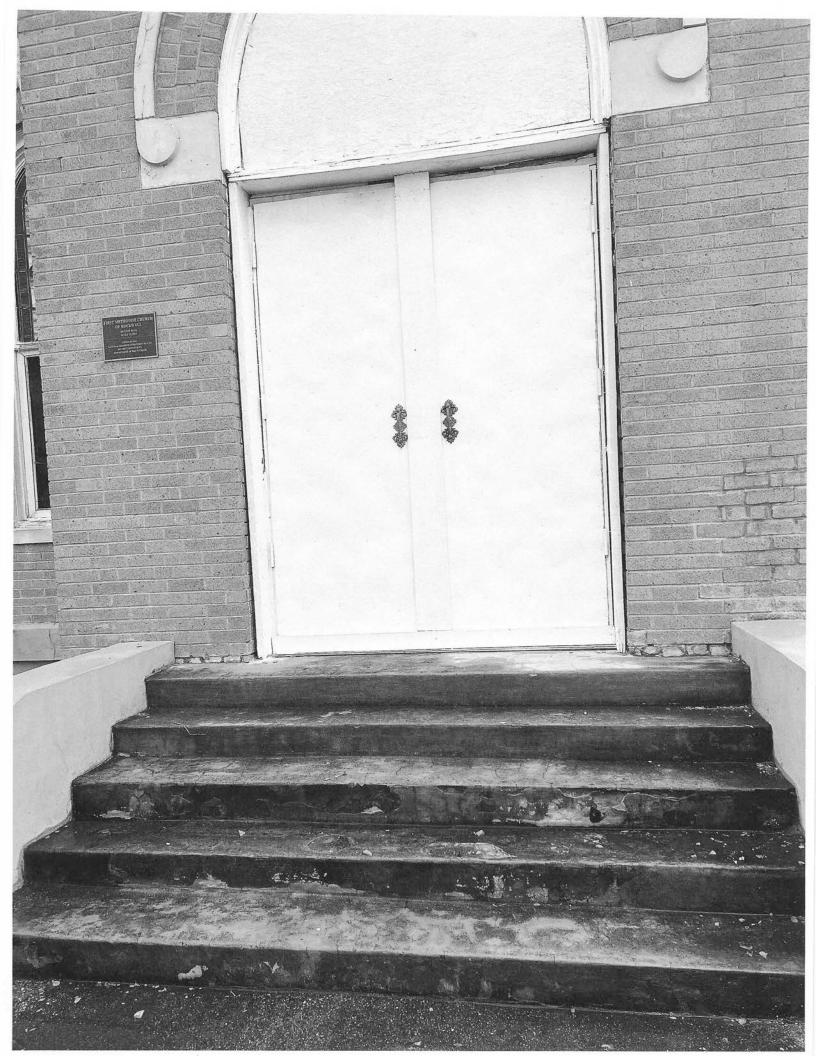

#### CHARACTERISTICS OF THE PROJECT

Included with the applicant's request is a letter, two (2) quotes for the proposed scope of work, and numerous photos. According to the applicant's letter, Ms. Lall is requesting to remove 73 windows and replace them with new vinyl picture windows with wood trim. The applicant provided a quote from *Home Depot* indicating an eight (8) to ten (10) week timeline and a cost of \$110,209.92. In addition, the applicant indicated that the stain glass windows will be removed, restored, and replaced; however, no timeline or quote was provided. The applicant is also requesting to replace six (6) doors, and has provided a quote from *Home Depot*. The quote for the doors indicates an eight (8) to ten (10) week timeline and a cost of \$48,938.77. Lastly, the applicant's letter requests the repair and replacement of molding on the tower. A timeline or quote was not provided for this scope of work.

#### (1) Building Standards.

- (a) <u>Windows and Doors</u>. According to Section 07(C)(7), of Appendix D, <u>Historic Preservation Guidelines</u>, of the Unified Development Code (UDC), "(t)he overall relationship of the size, width, height and number of doors and windows on the exterior building facades should be typical of the style and period of the structure." In this case, the applicant is requesting to remove the stained-glass windows and replace them with vinyl picture windows, replace the stained-glass windows at a later date, and replace the wood doors with fiberglass doors. The proposed change from stained-glass framed with wood to vinyl picture windows would represent a change that is not typical of the style and period of the structure. In addition, the replacement of the existing wood doors with fiberglass doors is not typical of the time period or style of the structure and could pose an impact the historic integrity of the building; however, the existing wood doors are not original and exhibit water damage. Based on this, the HPAB will need to determine if what the applicant is proposing will damage the historic nature of the property.
- (b) <u>Molding</u>. According to Section 07(C)(6), of Appendix D, <u>Historic Preservation Guidelines</u>, of the Unified Development Code (UDC), "(m)aterials, structural and decorative elements and the manner in which they are used, applied or joined together should be typical of the style and period of the existing structure." In this case, the applicant is proposing to repair and replace missing and damaged molding on the building's tower; however, the applicant has not indicated if the new molding will match the existing. Given this, staff cannot determine if this aspect of the request impacts the historic integrity of the subject property.

6 doors will be replaced by fiberglass doors with wood brick mold and trim. Attached C are the doors to be replaced by Home Depot, Rockwall, Texas. Timeline 8-10 weeks pending approval from HPAB, installation timeline 5 days.