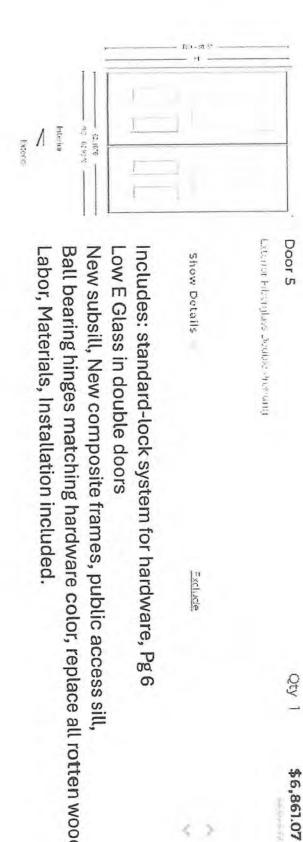

6 doors will be replaced by fiberglass doors with wood brick mold and trim. Attached C are the doors to be replaced by Home Depot, Rockwall, Texas. Timeline 8-10 weeks pending approval from HPAB, installation timeline 5 days.