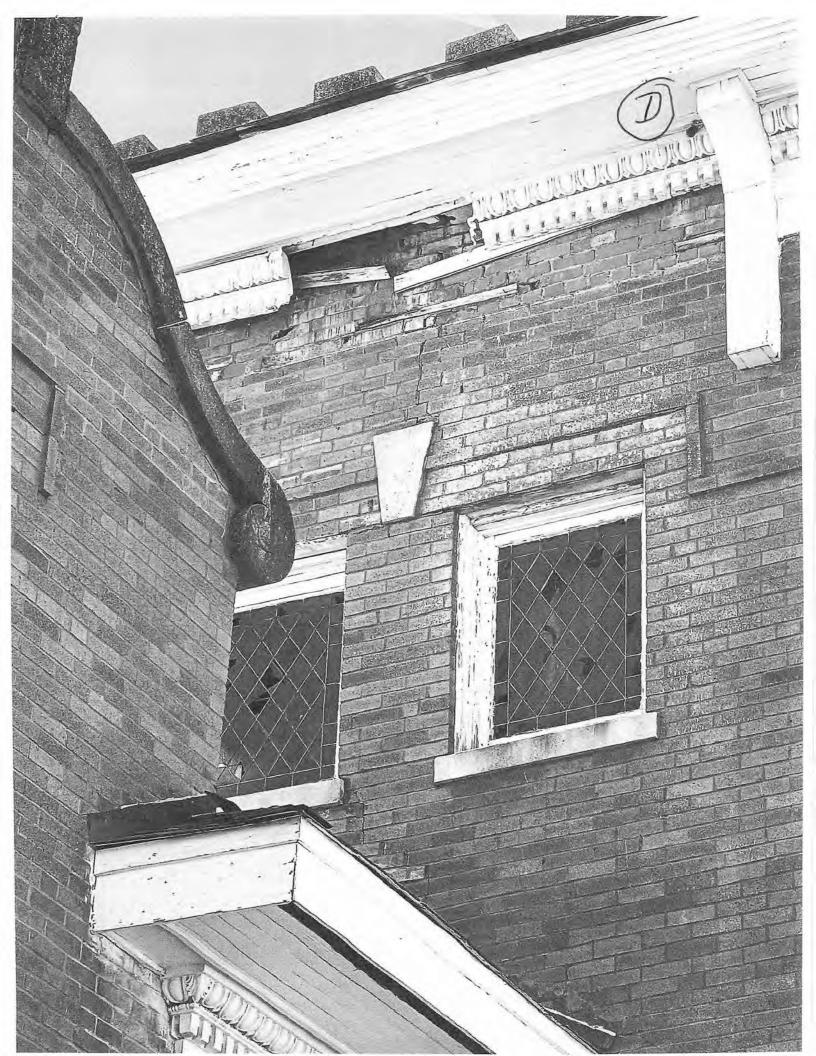

#### CHARACTERISTICS OF THE PROJECT

Included with the applicant's request is a letter, two (2) quotes for the proposed scope of work, and numerous photos. According to the applicant's letter, Ms. Lall is requesting to remove 73 windows and replace them with new vinyl picture windows with wood trim. The applicant provided a quote from *Home Depot* indicating an eight (8) to ten (10) week timeline and a cost of \$110,209.92. In addition, the applicant indicated that the stain glass windows will be removed, restored, and replaced; however, no timeline or quote was provided. The applicant is also requesting to replace six (6) doors, and has provided a quote from *Home Depot*. The quote for the doors indicates an eight (8) to ten (10) week timeline and a cost of \$48,938.77. Lastly, the applicant's letter requests the repair and replacement of molding on the tower. A timeline or quote was not provided for this scope of work.

#### (1) Building Standards.

- (a) <u>Windows and Doors</u>. According to Section 07(C)(7), of Appendix D, <u>Historic Preservation Guidelines</u>, of the Unified Development Code (UDC), "(t)he overall relationship of the size, width, height and number of doors and windows on the exterior building facades should be typical of the style and period of the structure." In this case, the applicant is requesting to remove the stained-glass windows and replace them with vinyl picture windows, replace the stained-glass windows at a later date, and replace the wood doors with fiberglass doors. The proposed change from stained-glass framed with wood to vinyl picture windows would represent a change that is not typical of the style and period of the structure. In addition, the replacement of the existing wood doors with fiberglass doors is not typical of the time period or style of the structure and could pose an impact the historic integrity of the building; however, the existing wood doors are not original and exhibit water damage. Based on this, the HPAB will need to determine if what the applicant is proposing will damage the historic nature of the property.
- (b) <u>Molding</u>. According to Section 07(C)(6), of Appendix D, <u>Historic Preservation Guidelines</u>, of the Unified Development Code (UDC), "(m)aterials, structural and decorative elements and the manner in which they are used, applied or joined together should be typical of the style and period of the existing structure." In this case, the applicant is proposing to repair and replace missing and damaged molding on the building's tower; however, the applicant has not indicated if the new molding will match the existing. Given this, staff cannot determine if this aspect of the request impacts the historic integrity of the subject property.