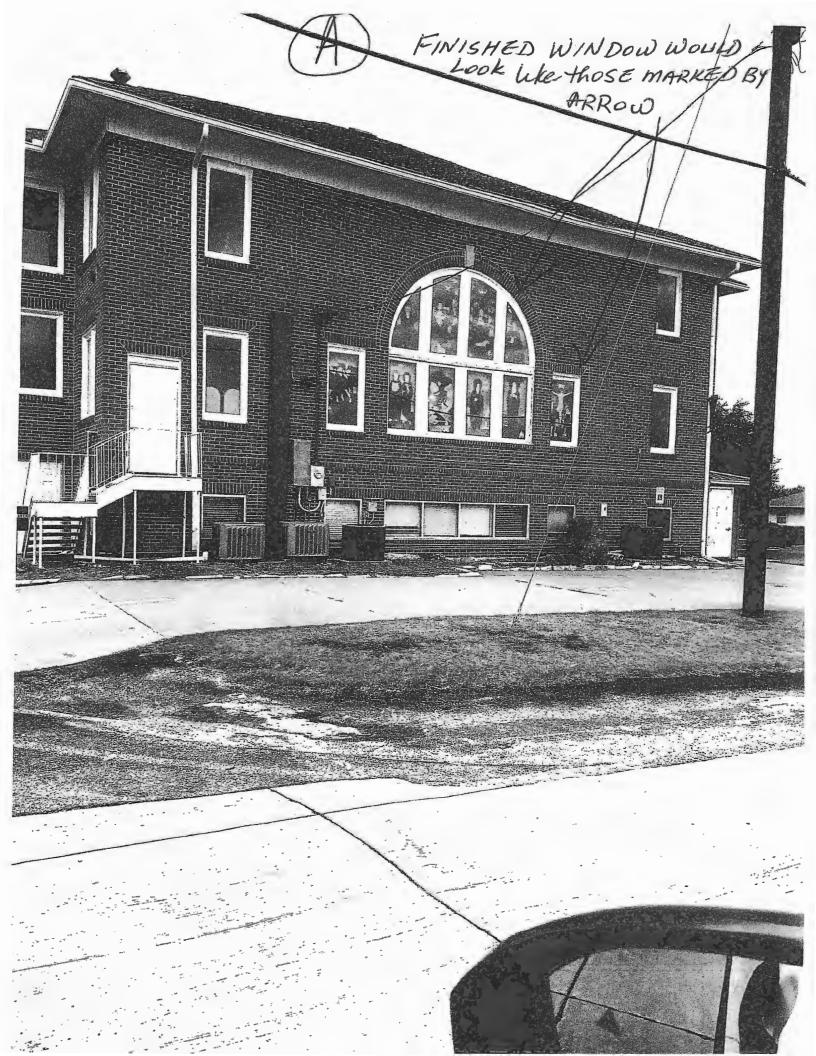

#### **Project Description**

73 windows will be removed due to rotted wood and inadequate support structure to hold windows and replaced by vinyl picture windows with wood trim, wood brick mold to mirror what's presently there. Stain glass will be restored and inserted on the inside of the window at a later date. See attached photo defining the picture and large windows after installation, marked by A. Also attached B are the pictures of windows to be replaced by Home Depot, Rockwall, Texas. Attached BB Home Depot Price Quote. Timeline 8-10 weeks, pending approval from HPAB, installation timeline 7 days.