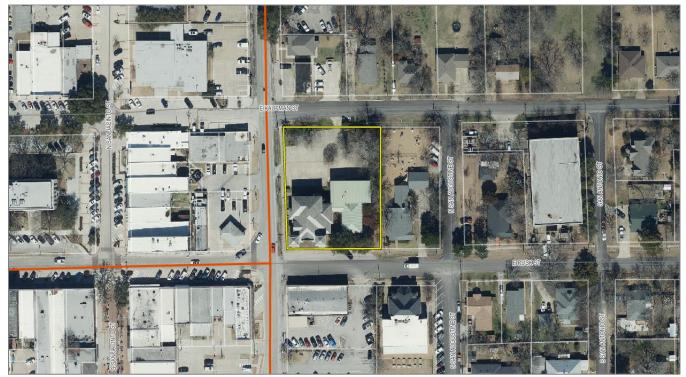

CASE NUMBER: H2024-019; Certificate of Appropriateness (COA) for 303 E. Rusk Street

#### **SUMMARY**

Hold a public hearing to discuss and consider a request by Annette Lall on behalf of HIS Covenant Children, Inc. for the approval of a <u>Certificate of Appropriateness (COA)</u> for exterior alterations on a <u>Landmark Property</u> being a 0.689-acre tract of land identified as a portion of Lots A & B, Block 2, Griffith Addition, City of Rockwall, Rockwall County, Texas, zoned Downtown (DT) District, addressed as 303 E. Rusk Street, and take any action necessary.

#### ADJACENT LAND USES AND ACCESS

The subject property is located at 303 E. Rusk Street. The land uses adjacent to the subject property are as follows:

North: Directly north of the subject property is E. Kaufman Street, which is identified as a R2 (i.e. residential, two [2] lane, undivided roadway) on the City's Master Thoroughfare Plan contained in the OURHometown Vision 2040 Comprehensive Plan. Beyond this are four (4) parcels of land, three (3) developed with commercial land uses (202, 204, & 206 N. Fannin Street) and one (1) developed with a single-family home (305 E. Kaufman Street). All of these properties are zoned Downtown (DT) District. Beyond this is a public trail that provides access to Lofland Park.

<u>South</u>: Directly south of the subject property is E. Rusk Street, which is identified as a TXDOT4D (*i.e. Texas Department of Transportation, four [4] lane, divided roadway*) on the City's Master Thoroughfare Plan contained in the OURHometown Vision 2040 Comprehensive Plan. Beyond this are three (3) parcels of land, one (1) developed with a restaurant (101 N. Fannin Street), one (1) developed with a house of worship (306 E. Rusk Street), and one (1) vacant parcel. All of the properties are zoned Downtown (DT) District. Beyond this is E. Washington Street, which is identified as a TXDOT4D (*i.e. Texas Department of Transportation, four [4] lane, divided roadway*) on the City's Master Thoroughfare Plan contained in the OURHometown Vision 2040 Comprehensive Plan

East: Directly east of the subject property is 305 E. Rusk Street, which is a 0.45-acre parcel of land with a ~2,203 SF child development center. Beyond this is N. San Augustine Street, which is identified as a R2 (i.e. residential, two [2] lane, undivided roadway) on the City's Master Thoroughfare Plan contained in the OURHometown Vision 2040 Comprehensive Plan. Beyond this is 401 E. Rusk Street, which is a 0.3444-acre parcel of land developed with a single-family home that is zoned Single-Family 7 (SF-7) District. Beyond this is 406 E. Kaufman Street, which is a 0.574-acre parcel of land developed with a 31,212 SF commercial building that is zoned General Retail (GR) District.

<u>West</u>: Directly west of the subject property is N. Fannin Street, which is identified as a *Minor Collector* on the City's Master Thoroughfare Plan contained in the OURHometown Vision 2040 Comprehensive Plan. Beyond this are several parcels of land developed with commercial buildings that are zoned Downtown (DT) District. Beyond this is N. San Jacinto Street, which is indicated as a *R2* (*i.e. residential, two [2] lane, undivided roadway*) on the City's Master Thoroughfare Plan contained in the OURHometown Vision 2040 Comprehensive Plan.