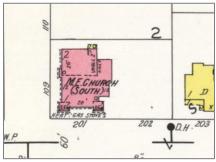

FIGURE 1: 1900 SANBORN MAPS

FIGURE 2: 1911 SANBORN MAPS

FIGURE 3: 1934 SANBORN MAPS

According to the January 3, 1972 zoning map the subject property was zoned General Retail (GR) District. On August 21, 2003, the Historic Preservation Advisory Board (HPAB) established the subject property as a Landmark Property. In 2005, a representative of the applicant requested a Certificate of Appropriateness (COA) [Case No. H2005-010] to renovate/restore the exterior of the House of Worship. Specifically, the applicant was requesting to remove the stained-glass windows and replace them with clear glass windows. Ultimately, the Historic Preservation Advisory Board (HPAB) denied the request by a vote of 5-1, with board member Pittman dissenting. Following this denial, the applicant appealed the HPAB's decision to the City Council, which was denied by a vote of 7-0. representative of the applicant submitted a subsequent request [Case No. H2005-011] for a scaled back restoration/rehabilitation project, which was reviewed by the Historic Preservation Advisory Board (HPAB) at the