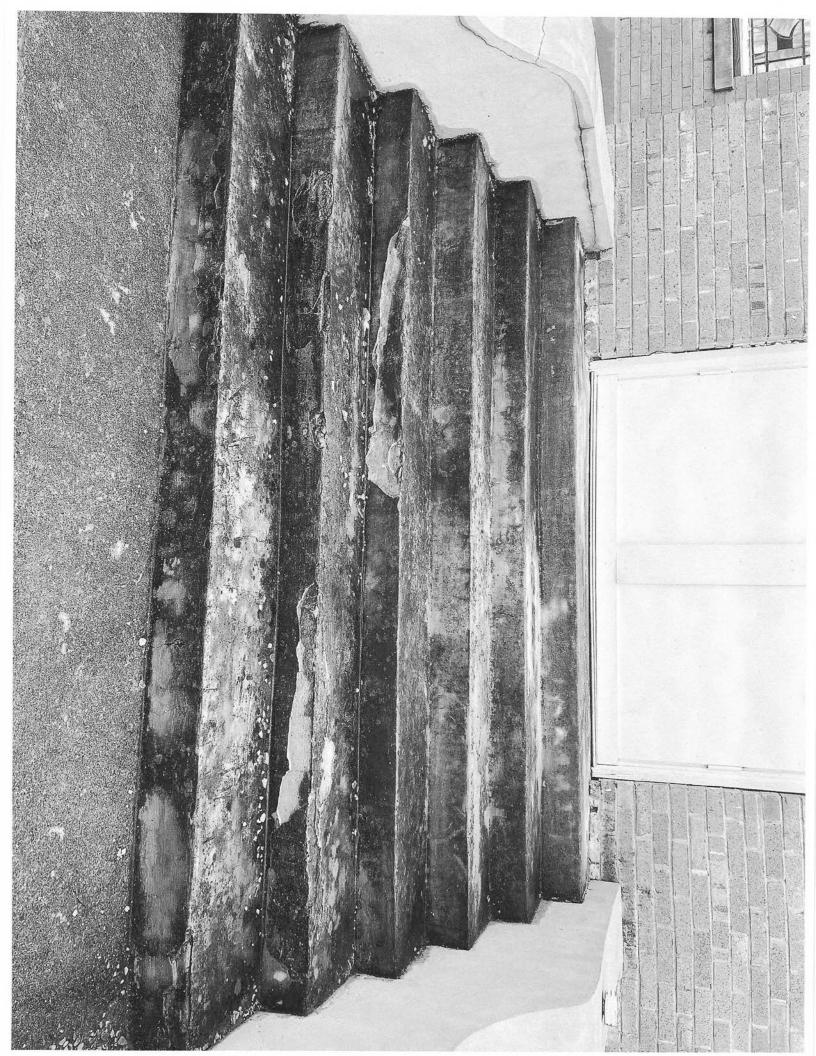

No additional Certificate of Appropriateness (COA) cases were submitted until the applicant submitted the case [Case No. H2021-005] in November 2021. This was a request to allow: [1] the replacement of the doors, [2] repair to the existing steps, and [3] the replacement of the stained-glass windows with clear glass windows to allow the gradual repair of the stained-glass windows (no date of completion was provided). The Historic Preservation Advisory Board (HPAB) reviewed this request at their November 18, 2021 meeting, and approved a motion to table the case until the February 17, 2022 meeting by a vote of 7-0. The purpose of this motion was to allow the applicant time to collect additional bids for the replacement of the stained-glass windows. Prior to the February 17, 2022 meeting, the applicant submitted two (2) bids: [1] \$253,200.00 over two (2) years, and [2] \$844,066.00 over 6½-years. Based on these bids the applicant amended the request to not repair the stained-glass windows and replace them with clear glass windows. This request was presented to the board on February 17, 2022, and the board approved a motion to allow the replacement of the doors and repair to the existing steps, but denial of the request to replace the windows. This motion was approved by a vote of 5-0, with board members Miller and McClintock absent. On April 21, 2022 the applicant returned to the HPAB [Case No. H2022-002] requesting to allow single pane windows to be installed in front of the stain-glass windows, and to allow the stain-glass windows to be removed in phases for repair. The applicant indicated that the stain-glass windows would be replaced once repaired; however, the HPAB had concerns about how to enforce the replacement of the stained-glass windows. Ultimately the HPAB approved a motion to approve the COA by a vote of 4-0, with the following condition of approval "(t)he applicant shall be required to provide annual updates to the Historic Preservation Advisory Board (HPAB) until the completion of the project. Should the applicant fail to meet the timelines established in this request the board shall have the authority to direct the Building Inspections Department to issue a Stop Work Order in accordance with Subsection 06.03(K) of Article 05, District Development Standards, of the Unified Development Code (UDC)."

Casciplaster -8-10 weeks to make tower molding and installation. See attached D.

Work performed during June 2024 – 5 steps repaired, skirting power washed and repainted. Before and after photos provided, Attached E.