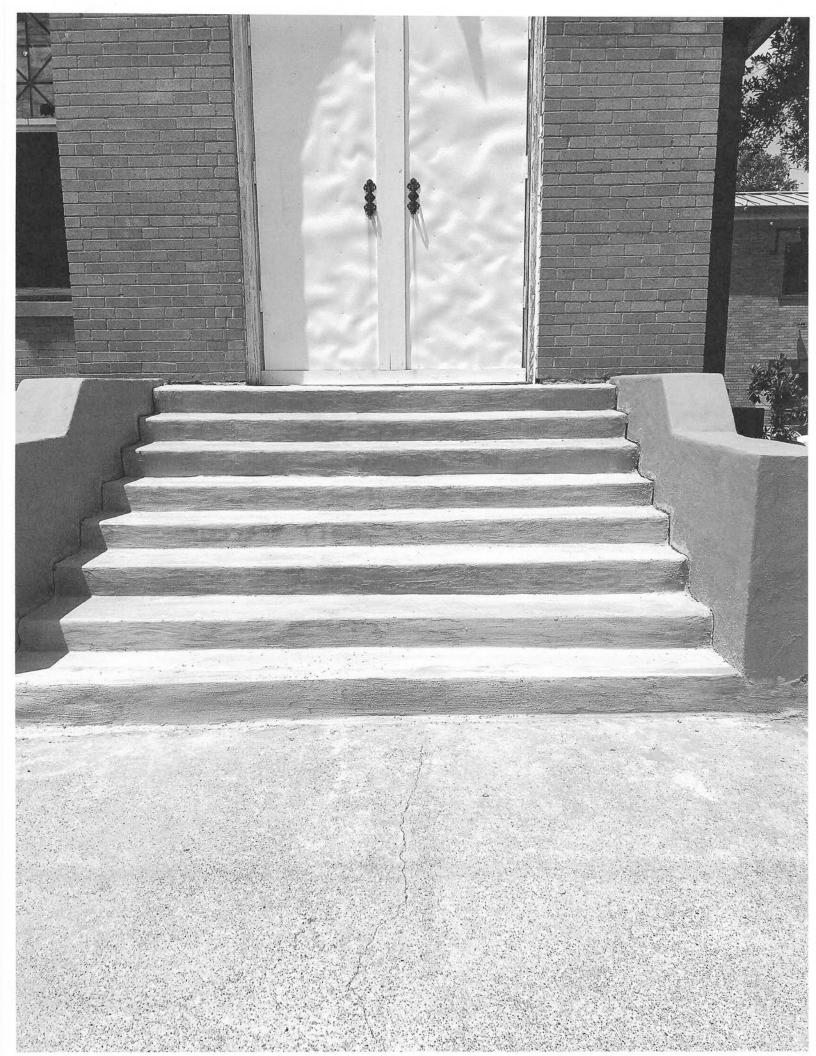

No additional Certificate of Appropriateness (COA) cases were submitted until the applicant submitted the case [Case No. H2021-005] in November 2021. This was a request to allow: [1] the replacement of the doors, [2] repair to the existing steps, and [3] the replacement of the stained-glass windows with clear glass windows to allow the gradual repair of the stained-glass windows (no date of completion was provided). The Historic Preservation Advisory Board (HPAB) reviewed this request at their November 18, 2021 meeting, and approved a motion to table the case until the February 17, 2022 meeting by a vote of 7-0. The purpose of this motion was to allow the applicant time to collect additional bids for the replacement of the stained-glass windows. Prior to the February 17, 2022 meeting, the applicant submitted two (2) bids: [1] \$253,200.00 over two (2) years, and [2] \$844,066.00 over 6½-years. Based on these bids the applicant amended the request to not repair the stained-glass windows and replace them with clear glass windows. This request was presented to the board on February 17, 2022, and the board approved a motion to allow the replacement of the doors and repair to the existing steps, but denial of the request to replace the windows. This motion was approved by a vote of 5-0, with board members Miller and McClintock absent. On April 21, 2022 the applicant returned to the HPAB [Case No. H2022-002] requesting to allow single pane windows to be installed in front of the stain-glass windows, and to allow the stain-glass windows to be removed in phases for repair. The applicant indicated that the stain-glass windows would be replaced once repaired; however, the HPAB had concerns about how to enforce the replacement of the stained-glass windows. Ultimately the HPAB approved a motion to approve the COA by a vote of 4-0, with the following condition of approval "(t)he applicant shall be required to provide annual updates to the Historic Preservation Advisory Board (HPAB) until the completion of the project. Should the applicant fail to meet the timelines established in this request the board shall have the authority to direct the Building Inspections Department to issue a Stop Work Order in accordance with Subsection 06.03(K) of Article 05, District Development Standards, of the Unified Development Code (UDC)."

Casciplaster -8-10 weeks to make tower molding and installation. See attached D.

Work performed during June 2024 – 5 steps repaired, skirting power washed and repainted. Before and after photos provided, Attached E.