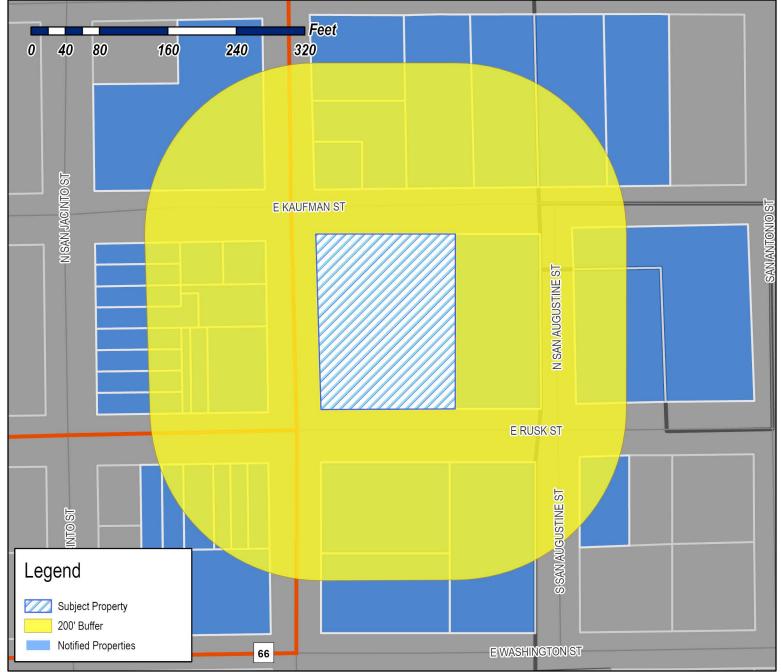

#### **NOTIFICATIONS**

On September 6, 2024, staff mailed 57 property owner notifications to property owners and occupants within 200-feet of the subject property. At the time this report was drafted, staff had not received any notices returned regarding the applicant's request.