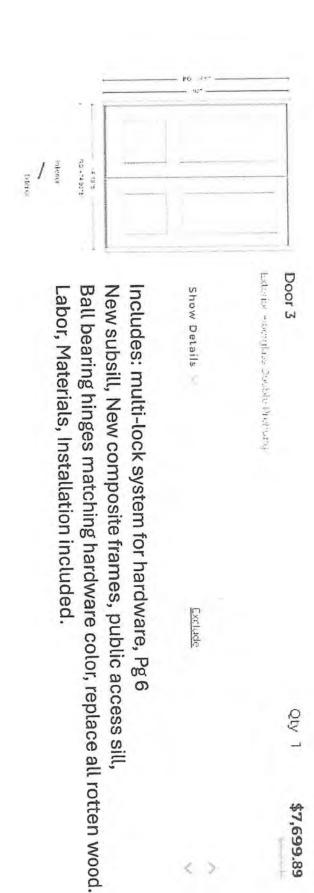

6 doors will be replaced by fiberglass doors with wood brick mold and trim. Attached C are the doors to be replaced by Home Depot, Rockwall, Texas. Timeline 8-10 weeks pending approval from HPAB, installation timeline 5 days.