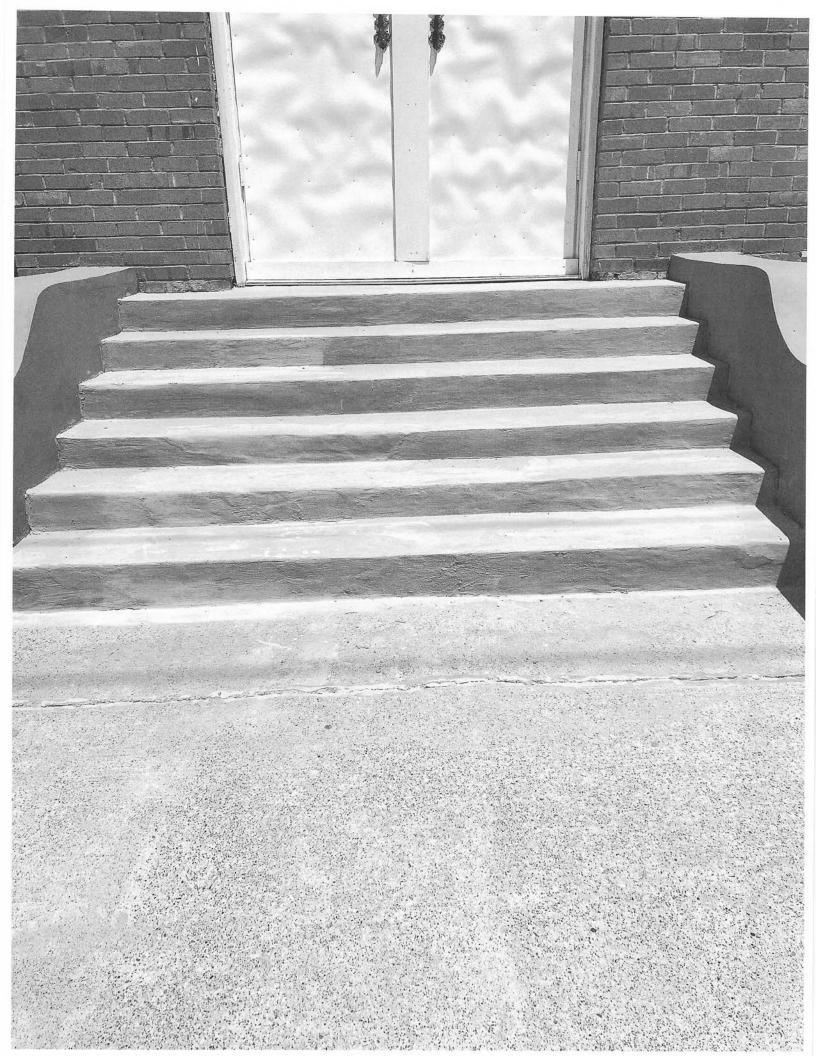

No additional Certificate of Appropriateness (COA) cases were submitted until the applicant submitted the case [Case No. H2021-005] in November 2021. This was a request to allow: [1] the replacement of the doors, [2] repair to the existing steps, and [3] the replacement of the stained-glass windows with clear glass windows to allow the gradual repair of the stained-glass windows (no date of completion was provided). The Historic Preservation Advisory Board (HPAB) reviewed this request at their November 18, 2021 meeting, and approved a motion to table the case until the February 17, 2022 meeting by a vote of 7-0. The purpose of this motion was to allow the applicant time to collect additional bids for the replacement of the stained-glass windows. Prior to the February 17, 2022 meeting, the applicant submitted two (2) bids: [1] \$253,200.00 over two (2) years, and [2] \$844,066.00 over 6½-years. Based on these bids the applicant amended the request to not repair the stained-glass windows and replace them with clear glass windows. This request was presented to the board on February 17, 2022, and the board approved a motion to allow the replacement of the doors and repair to the existing steps, but denial of the request to replace the windows. This motion was approved by a vote of 5-0, with board members Miller and McClintock absent. On April 21, 2022 the applicant returned to the HPAB [Case No. H2022-002] requesting to allow single pane windows to be installed in front of the stain-glass windows, and to allow the stain-glass windows to be removed in phases for repair. The applicant indicated that the stain-glass windows would be replaced once repaired; however, the HPAB had concerns about how to enforce the replacement of the stained-glass windows. Ultimately the HPAB approved a motion to approve the COA by a vote of 4-0, with the following condition of approval "(t)he applicant shall be required to provide annual updates to the Historic Preservation Advisory Board (HPAB) until the completion of the project. Should the applicant fail to meet the timelines established in this request the board shall have the authority to direct the Building Inspections Department to issue a Stop Work Order in accordance with Subsection 06.03(K) of Article 05, District Development Standards, of the Unified Development Code (UDC)."

Casciplaster -8-10 weeks to make tower molding and installation. See attached D.

Work performed during June 2024 – 5 steps repaired, skirting power washed and repainted. Before and after photos provided, Attached E.