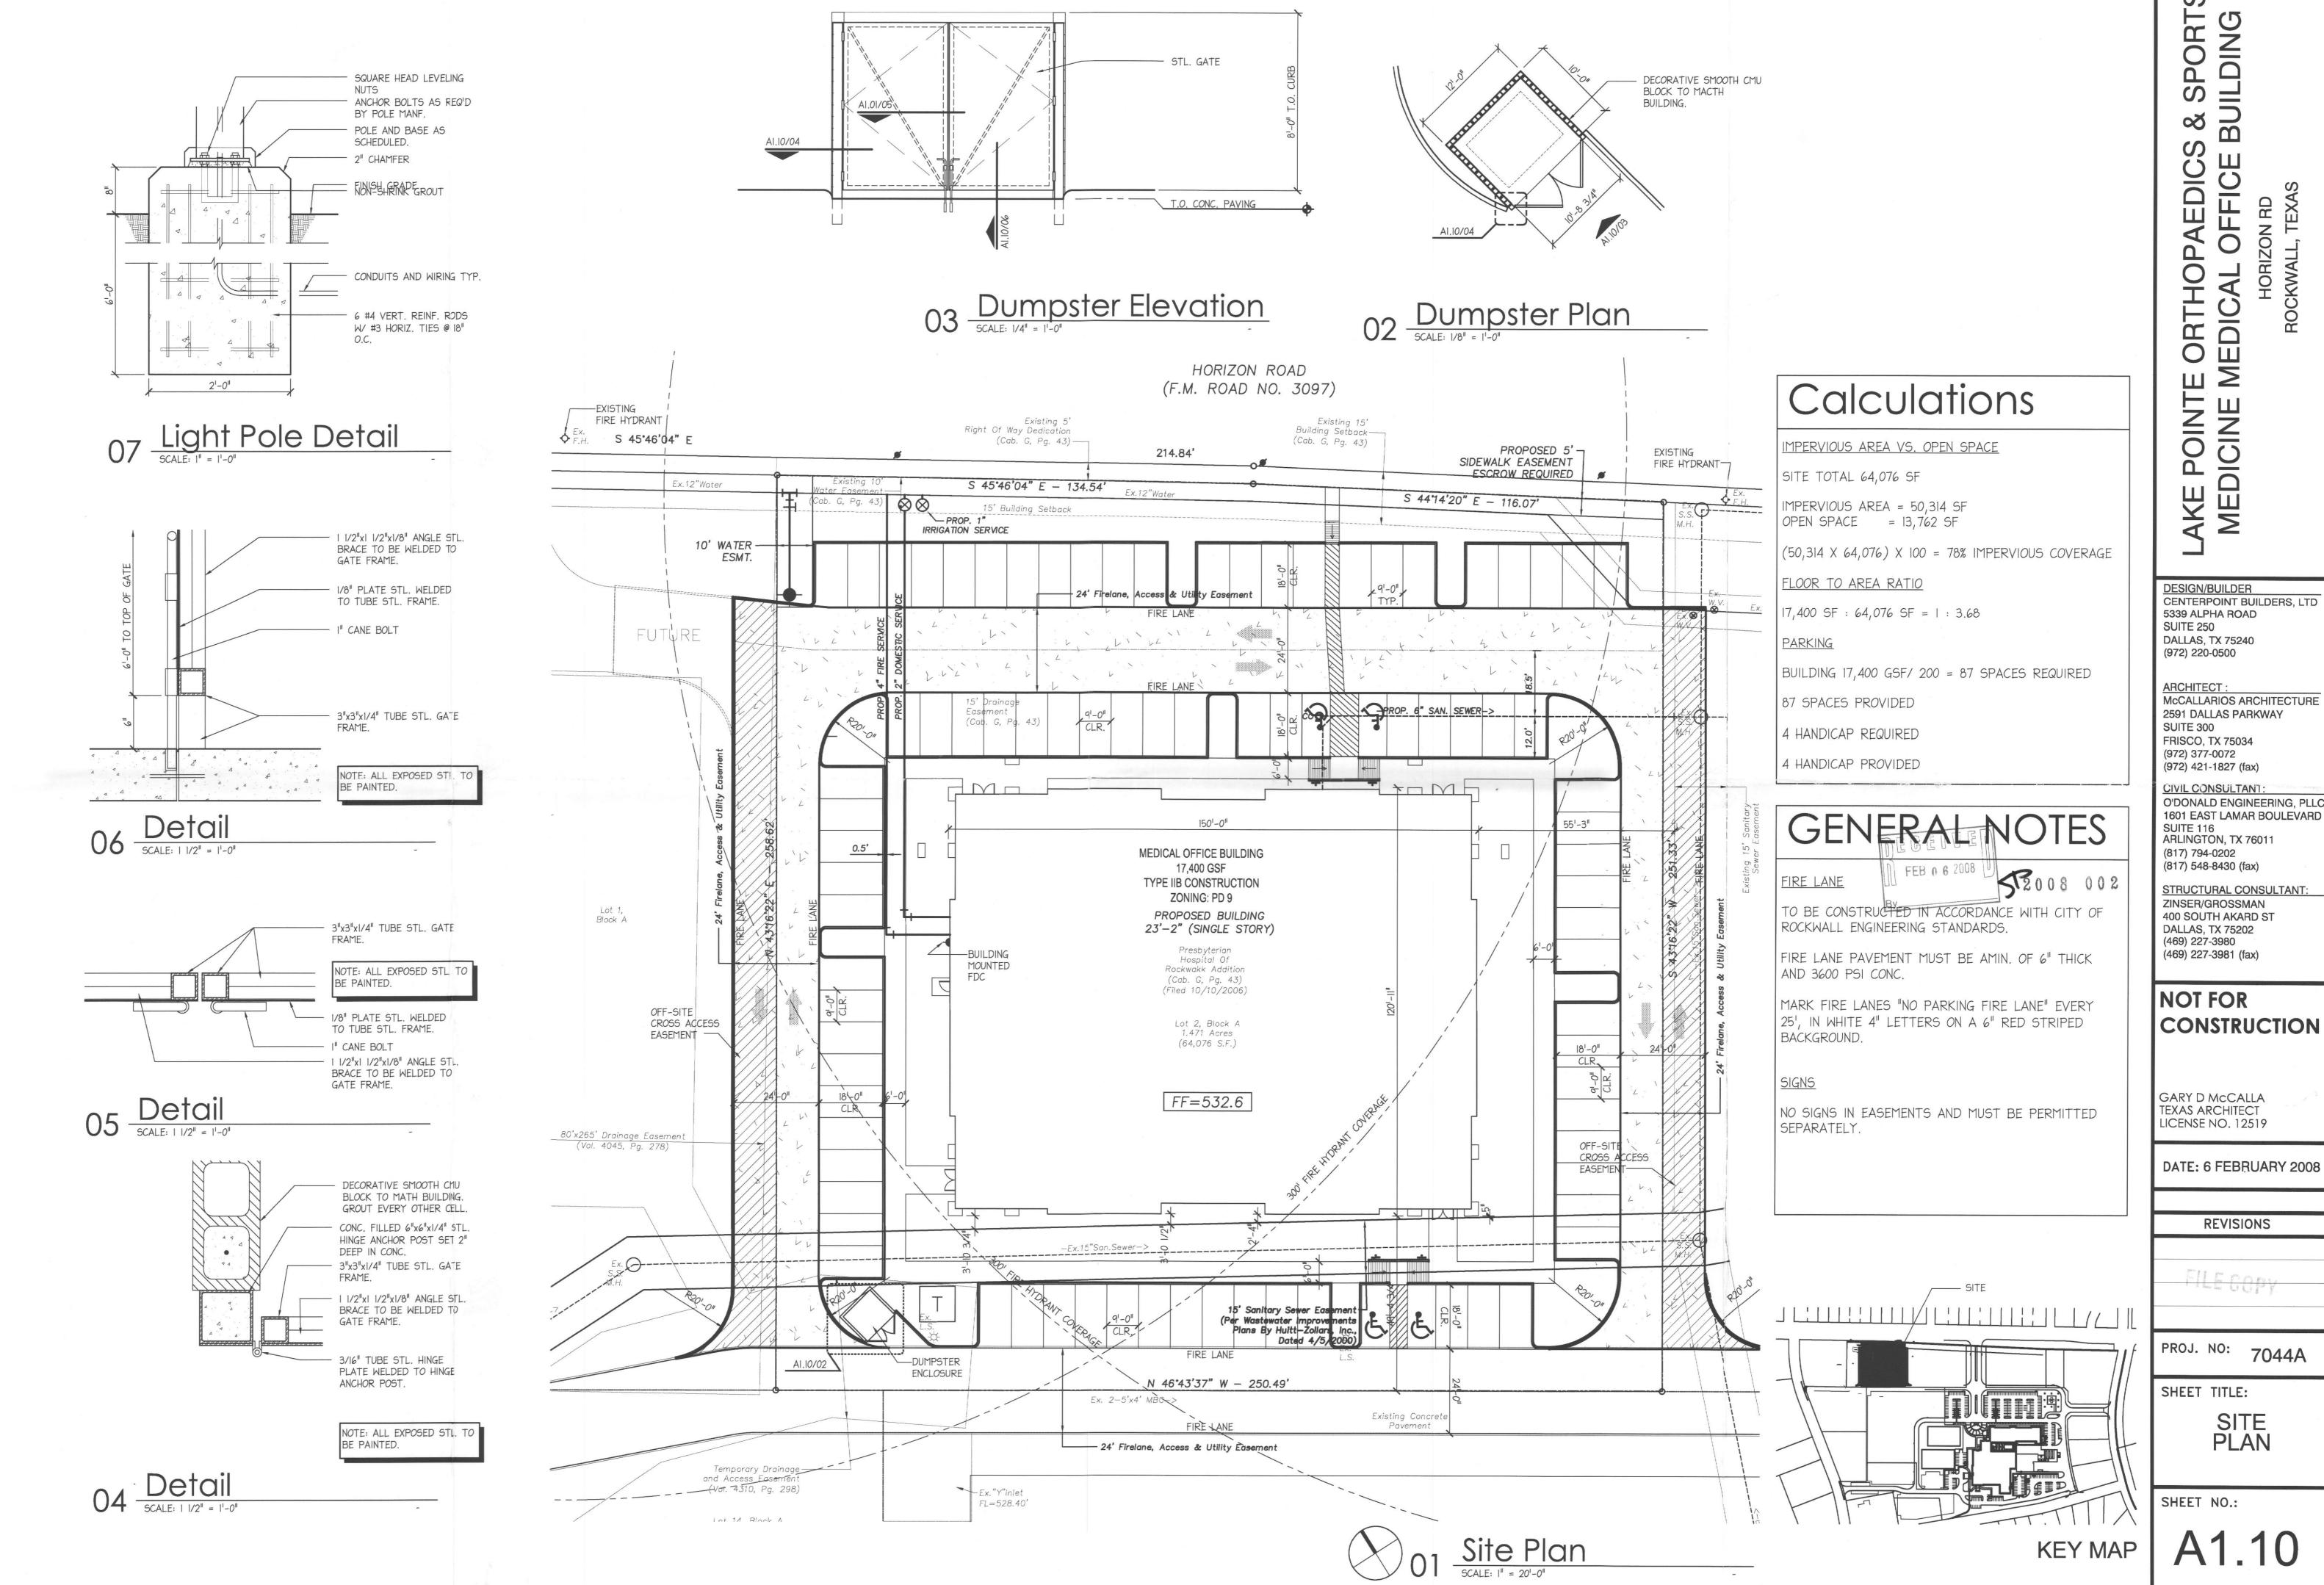

DICAL OFFICE I
HORIZON RD
ROCKWALL, TEXAS

MEDIC,

PORT

4

E POINT DICINE

DESIGN/BUILDER

5339 ALPHA ROAD

DALLAS, TX 75240 (972) 220-0500

SUITE 250

**ARCHITECT:** 

# SPORT

DESIGN/BUILDER CENTERPOINT BUILDERS, LTD 5339 ALPHA ROAD SUITE 250 DALLAS, TX 75240 (972) 220-0500

**ARCHITECT:** McCALLARIOS ARCHITECTURE 2591 DALLAS PARKWAY SUITE 300 FRISCO, TX 75034 (972) 377-0072 (972) 421-1827 (fax) CIVIL CONSULTANT: