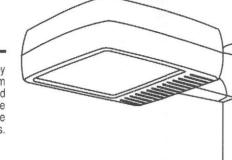

### **AVALUME**

Twin Pole Mount at 180°

Twin Pole Mount at 90°

GENERAL DESCRIPTION: The EMCO Avalume is a rectilinear area luminaire defined by its sleek rounded profile and rugged construction. The housing is one-piece, diecast aluminum and mounts directly to a pole or wall without the need of a separate support arm. The multifaceted arc-image duplicating optical systems provide IES Types III and IV distributions. The door frame is single-piece diecast aluminum and retains an optically clear tempered flat glass lens. The luminaire is completely sealed and gasketed preventing intrusion from moisture, dust and insects. The Avalume luminaires are finished with a fade and abrasion resistant TGIC powdercoat. CUTOFF PERFORMANCE: Flat glass lens luminaires provide full cutoff performance.

Notes:

**EMCO Lighting** (800) 227-0758 1611 Clovis Barker Road (512) 753-1000

Job:

**EMCO**LIGHTING

www.sitelighting.com

F IES Type IV Forward Throw

AVALUME GENERAL DESCRIPTION: The EMCO Avalume is a rectilinear area luminaire defined by its sleek rounded profile and rugged construction. The housing is one-piece, diecast aluminum and mounts directly to a pole or wall without the need of a separate support arm. The multifaceted arc-image duplicating optical systems provide IES Types III and IV distributions. The door frame is single-piece diecast aluminum and retains an optically clear tempered flat glass lens. The luminaire is completely sealed and gasketed preventing intrusion from moisture, dust and insects. The Avalume luminaires are finished with a fade and abrasion resistant TGIC powdercoat. CUTOFF PERFORMANCE: Flat glass lens luminaires provide full cutoff performance.