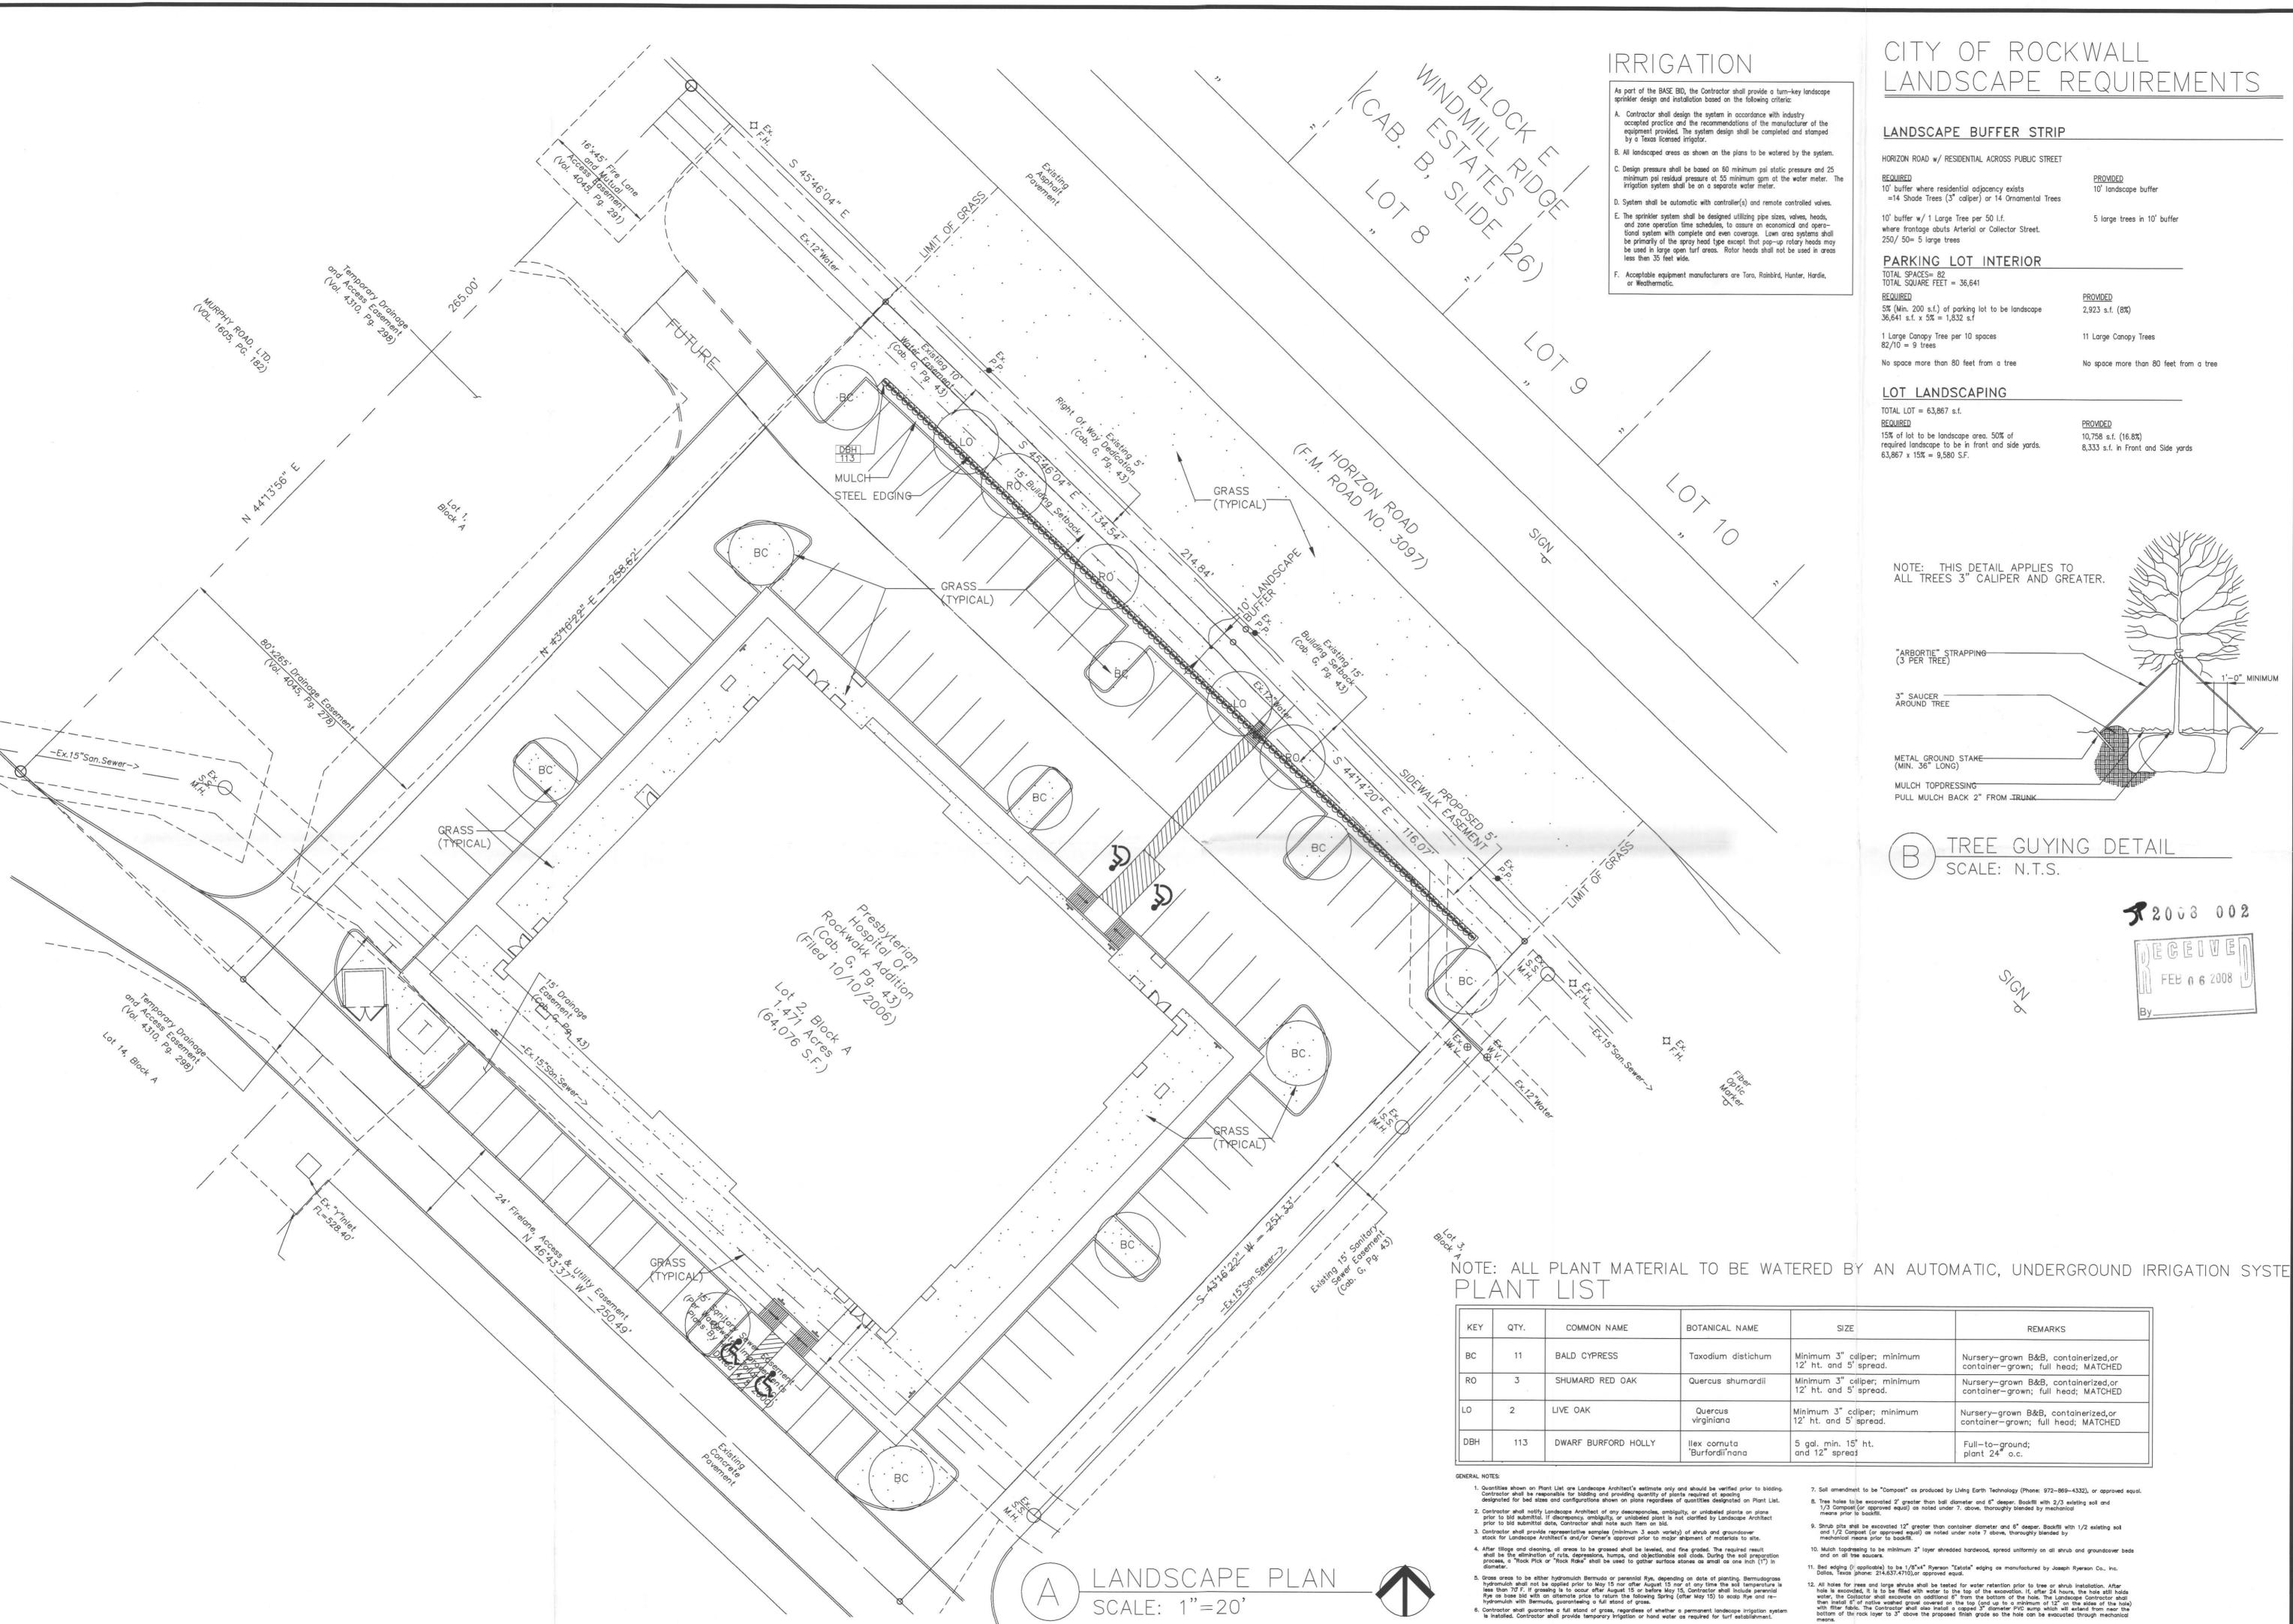

## CITY OF ROCKWALL

#### LANDSCAPE BUFFER STRIP

HORIZON ROAD w/ RESIDENTIAL ACROSS PUBLIC STREET

11 Large Canopy Trees

2,923 s.f. (8%)

10' landscape buffer

5 large trees in 10' buffer

No space more than 80 feet from a tree

10,758 s.f. (16.8%) 8,333 s.f. in Front and Side yards

All planting (rees, shrubs, groundcover, and/ or grass as applicable, to be guaranteed for a period of one year after Final Acceptance.

STRUCTURAL CONSULTANT: ZINSER/GROSSMAN 400 SOUTH AKARD ST DALLAS, TX 75202 (469) 227-3980 (469) 227-3981 (fax)

#### SITE PLAN **APPLICATION NOT FOR** CONSTRUCTION

GARY D McCALLA TEXAS ARCHITECT LICENSE NO. 12519

DATE: 6 FEBRUARY 2008

**REVISIONS** 

FILE COPY

PROJ. NO: **7044A** 

SHEET TITLE: LANDSCAPE

**PLAN** 