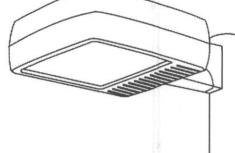

### **AVALUME**

Twin Pole Mount at 180°

Twin Pole Mount at 90°

GENERAL DESCRIPTION: The EMCO Avalume is a rectilinear area luminaire defined by its sleek rounded profile and rugged construction. The housing is one-piece, diecast aluminum and mounts directly to a pole or wall without the need of a separate support arm. The multifaceted arc-image duplicating optical systems provide IES Types III and IV distributions. The door frame is single-piece diecast aluminum and retains an optically clear tempered flat glass lens. The luminaire is completely sealed and gasketed preventing intrusion from moisture, dust and insects. The Avalume luminaires are finished with a fade and abrasion resistant TGIC powdercoat. CUTOFF PERFORMANCE: Flat glass lens luminaires provide full cutoff performance.

Notes:

**EMCO Lighting** (800) 227-0758 1611 Clovis Barker Road (512) 753-1000

Job:

**EMCO**LIGHTING

www.sitelighting.com

F IES Type IV Forward Throw

AVALUME GENERAL DESCRIPTION: The EMCO Avalume is a rectilinear area luminaire defined by its sleek rounded profile and rugged construction. The housing is one-piece, diecast aluminum and mounts directly to a pole or wall without the need of a separate support arm. The multifaceted arc-image duplicating optical systems provide IES Types III and IV distributions. The door frame is single-piece diecast aluminum and retains an optically clear tempered flat glass lens. The luminaire is completely sealed and gasketed preventing intrusion from moisture, dust and insects. The Avalume luminaires are finished with a fade and abrasion resistant TGIC powdercoat. CUTOFF PERFORMANCE: Flat glass lens luminaires provide full cutoff performance.