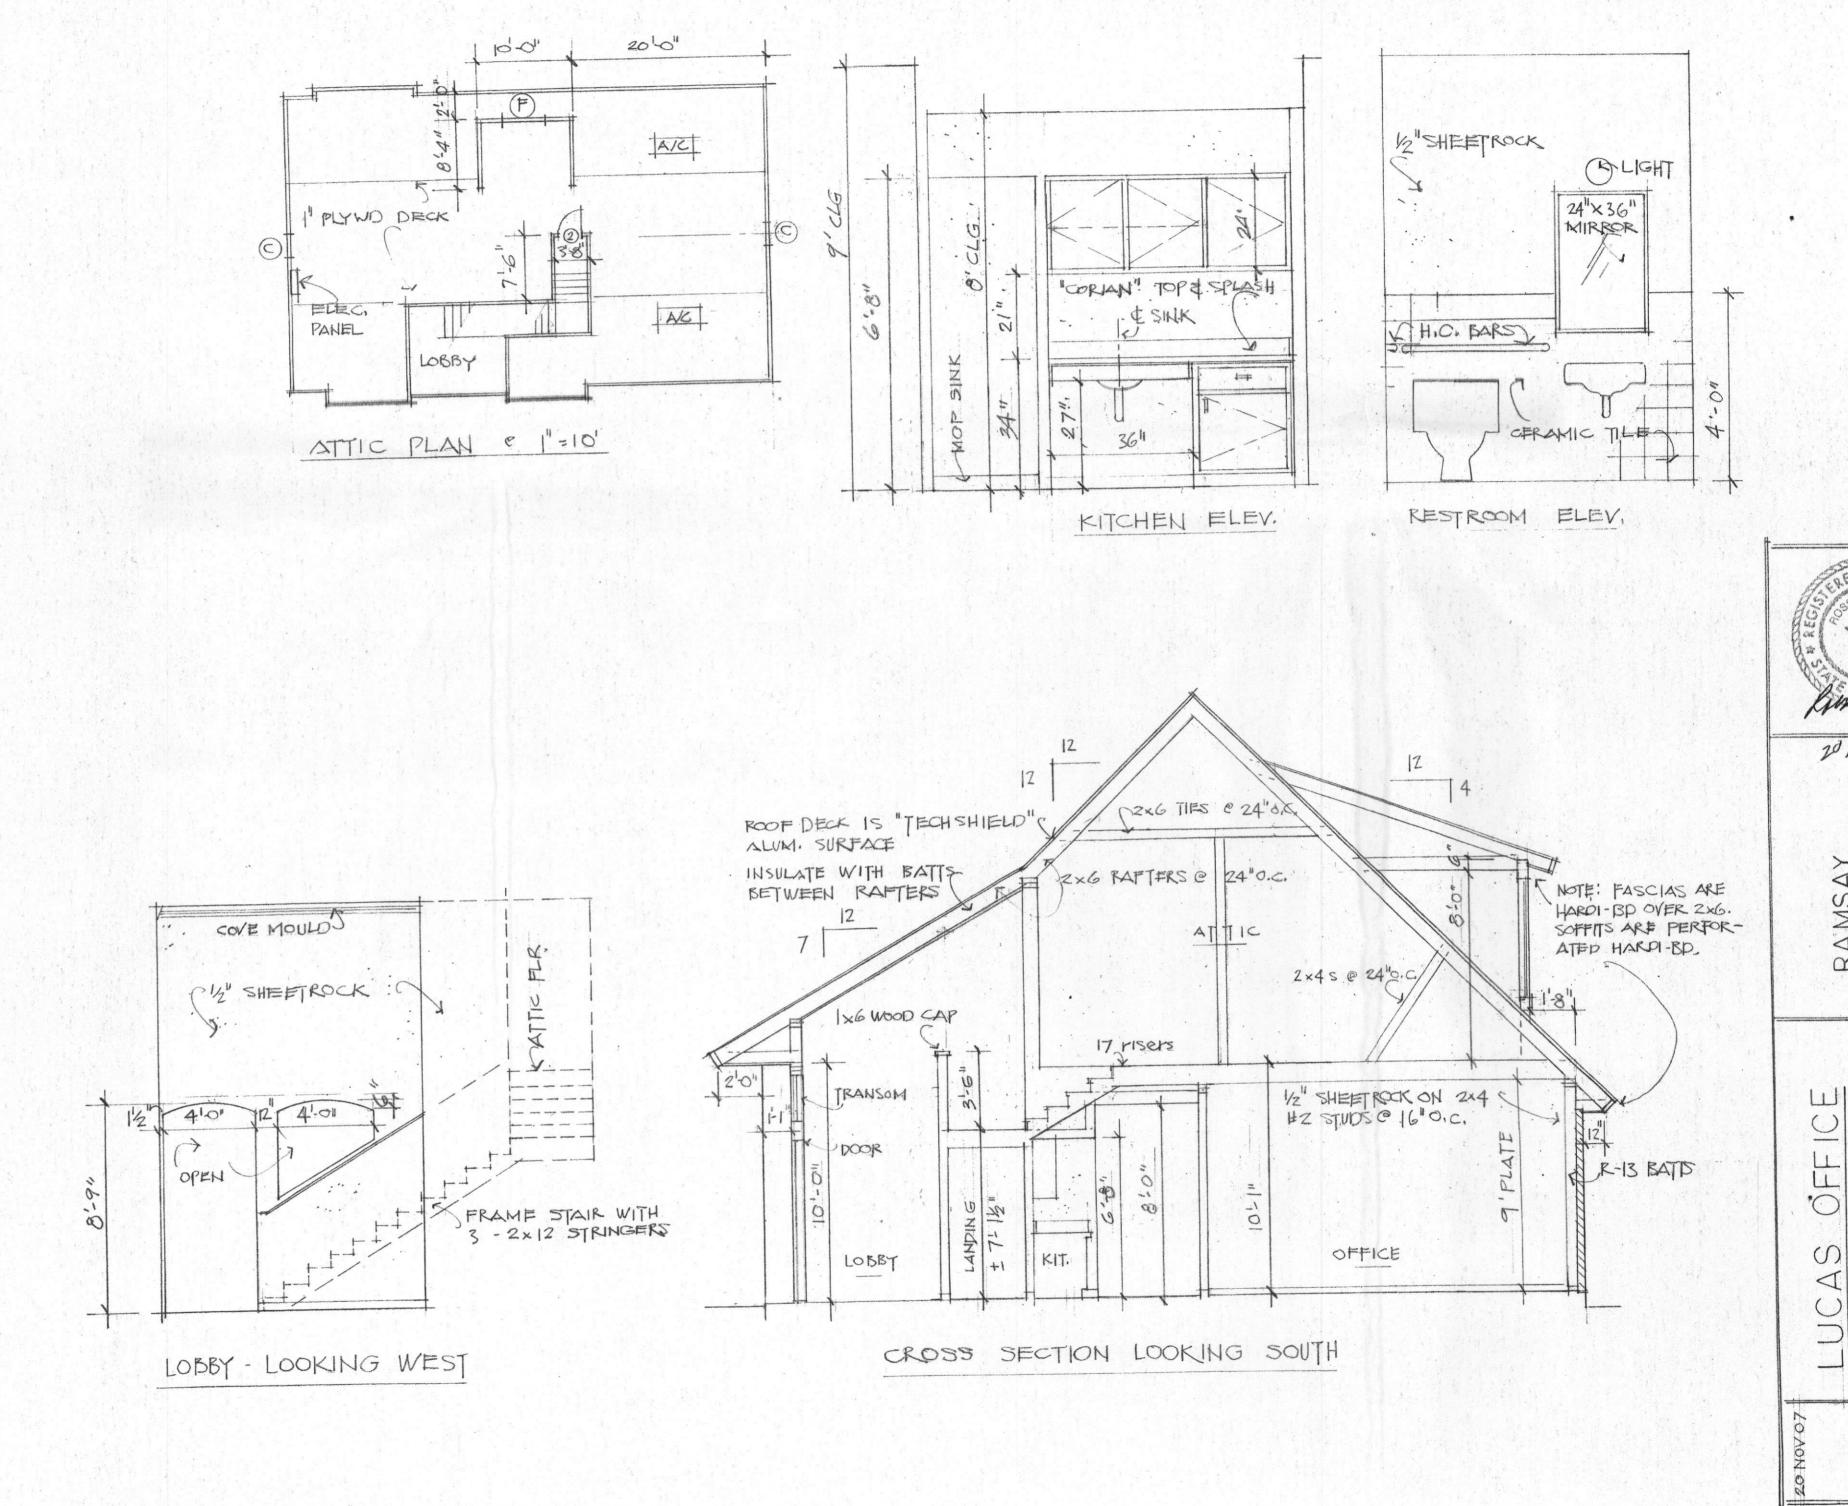

TEXAS ROA RIDGE 2251

| W    | MODOW | SCHE  | EDULE    |
|------|-------|-------|----------|
| MK.  | SIZE  | TYP   | HOLE     |
| A    | 3660  | FIXED | LOWE GRN |
| В    | 3060  | ie    | 1        |
| C    | 3030  | 11    | li li    |
| D    | 3040  | n n   | lı lı    |
| E    | 2068  | 11    | 11       |
| F    | 5050  | 11    | ATTO     |
| G    | 6020  | 11    | TRAN SOM |
| 90 1 |       |       |          |

| MK.           |      | the state of the s |          |
|---------------|------|--------------------------------------------------------------------------------------------------------------------------------------------------------------------------------------------------------------------------------------------------------------------------------------------------------------------------------------------------------------------------------------------------------------------------------------------------------------------------------------------------------------------------------------------------------------------------------------------------------------------------------------------------------------------------------------------------------------------------------------------------------------------------------------------------------------------------------------------------------------------------------------------------------------------------------------------------------------------------------------------------------------------------------------------------------------------------------------------------------------------------------------------------------------------------------------------------------------------------------------------------------------------------------------------------------------------------------------------------------------------------------------------------------------------------------------------------------------------------------------------------------------------------------------------------------------------------------------------------------------------------------------------------------------------------------------------------------------------------------------------------------------------------------------------------------------------------------------------------------------------------------------------------------------------------------------------------------------------------------------------------------------------------------------------------------------------------------------------------------------------------------|----------|
|               | SIZE | TYPE                                                                                                                                                                                                                                                                                                                                                                                                                                                                                                                                                                                                                                                                                                                                                                                                                                                                                                                                                                                                                                                                                                                                                                                                                                                                                                                                                                                                                                                                                                                                                                                                                                                                                                                                                                                                                                                                                                                                                                                                                                                                                                                           | YOLE     |
| $T^{\dagger}$ | 5068 | WOOD                                                                                                                                                                                                                                                                                                                                                                                                                                                                                                                                                                                                                                                                                                                                                                                                                                                                                                                                                                                                                                                                                                                                                                                                                                                                                                                                                                                                                                                                                                                                                                                                                                                                                                                                                                                                                                                                                                                                                                                                                                                                                                                           | EXT. FR. |
| 2             | 3068 | 11                                                                                                                                                                                                                                                                                                                                                                                                                                                                                                                                                                                                                                                                                                                                                                                                                                                                                                                                                                                                                                                                                                                                                                                                                                                                                                                                                                                                                                                                                                                                                                                                                                                                                                                                                                                                                                                                                                                                                                                                                                                                                                                             | INT, SC. |

| ROOM 1   | FINISH SCH   |        |
|----------|--------------|--------|
| TYPE     | WALLS & CLG. | PLOOR  |
| HALLS    | PAINT DRYWL  | WOOD   |
| OFFICES  | i i          | CARPET |
| RESTRMS. | TILE & DRYM. | TILE   |
| STAIR    | PAINT DRYWL  | CARPET |

NOTES: A: FOLLOW DIMENSIONS - DO NOT SCALE PLANS. B: IF ANY DETAIL IS UNCLEAR, CALL THE ARCHITECT.

C: THESE DRAWINGS MAY NOT BE REPRODUCED WITHOUT THE ARCHITECT'S PERMISSION.

E RAMSAY ARCHITECTS

UCA'S OFFIC