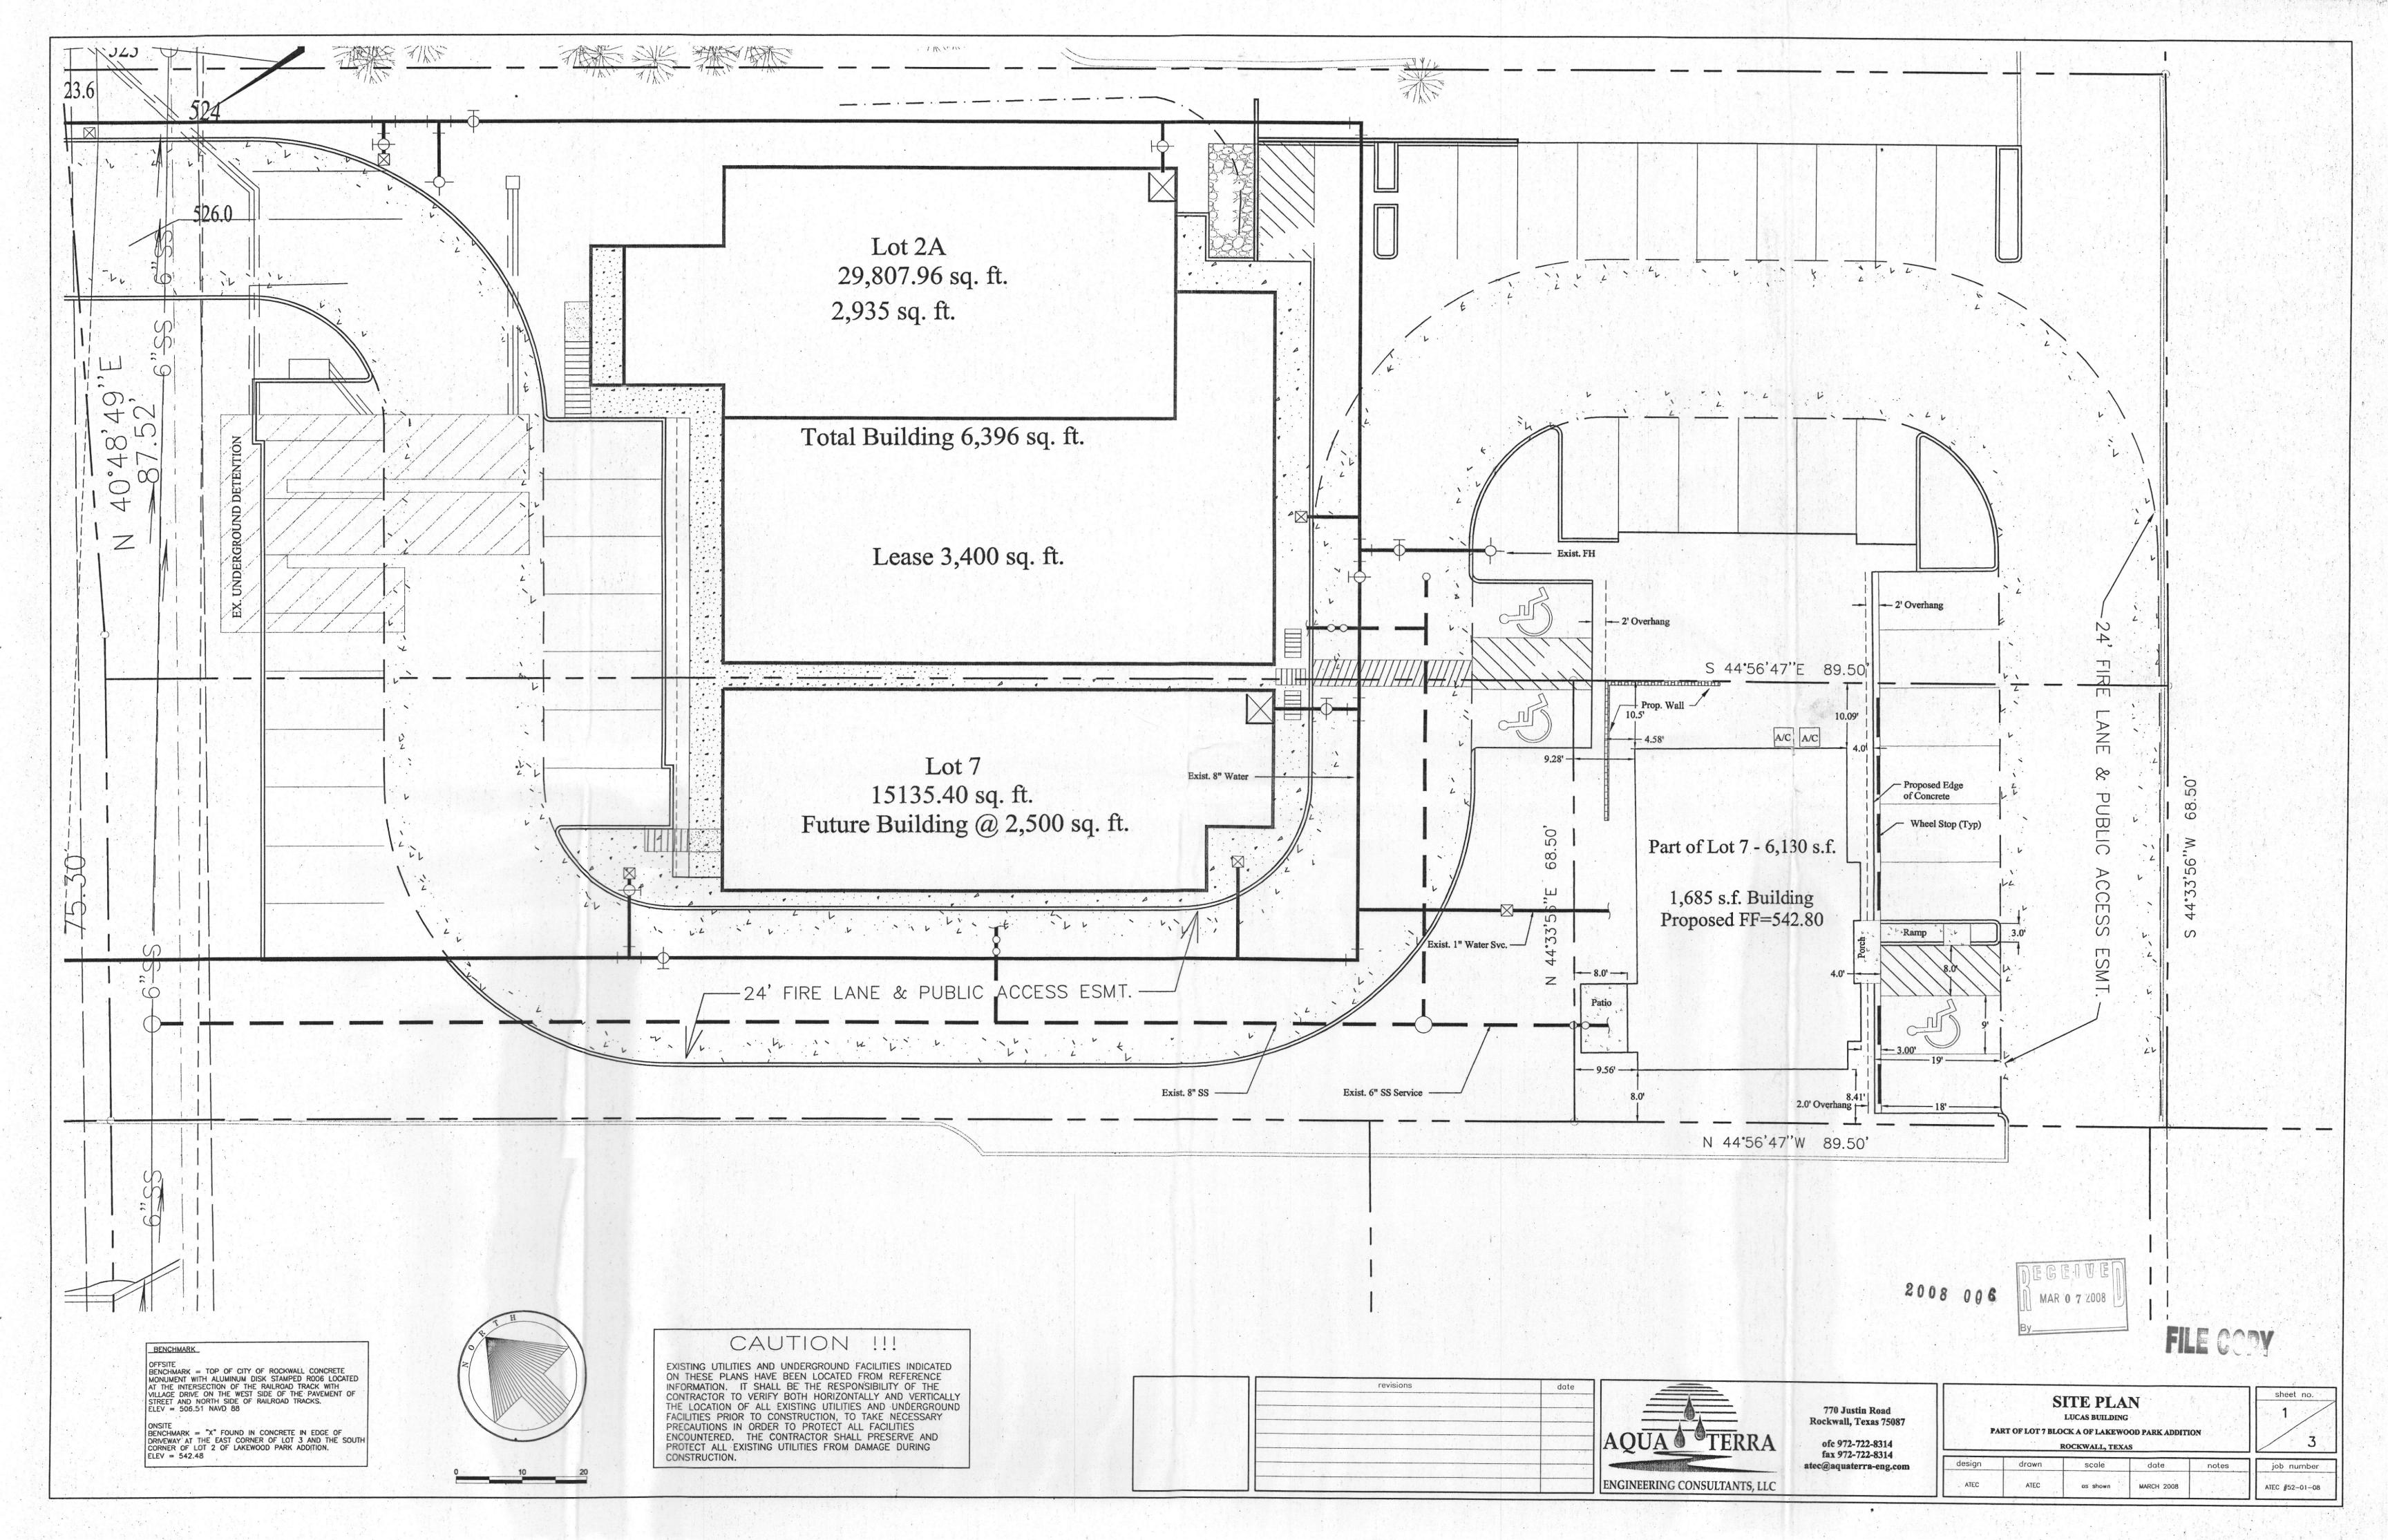

## General Notes:

- 1. Contractor shall protect all public utilities and adjacent property in the construction of this project.
- 2. Contractor to call 1-800-DIG-TESS and the City of Rockwall before commencing with construction.
- 3. The location of all utilities indicated on these plans was taken from existing public records. The exact location and elevation of all public utilities must be determined by the contractor. It shall be the responsibility of the Contractor to ascertain whether any additional facilities other than those shown on the plans may be present.
- 4. All grading and earthwork shall conform to the standards of the City of Rockwall, NCTCOG Standard Specifications of Public Works Construction (4<sup>th</sup> Edition), and the recommendations contained within the Geotechnical Exploration Report for this project by Alpha Testing (Alpha Report No. G04361) dated May 6, 2004.
- 5. All fill to be compacted using a sheeps foot roller to 95% standard compaction.
- 6. All disturbed ground shall be seeded (substantial growth must be evident) and/or hydromulched within 7 days upon grading completion.
- 7. Contractor is responsible for slope maintenance until full and solid vegetation cover is established.
- 8. Contractor shall provide material and density testing at the direction of the Engineer or as mandated by the City.