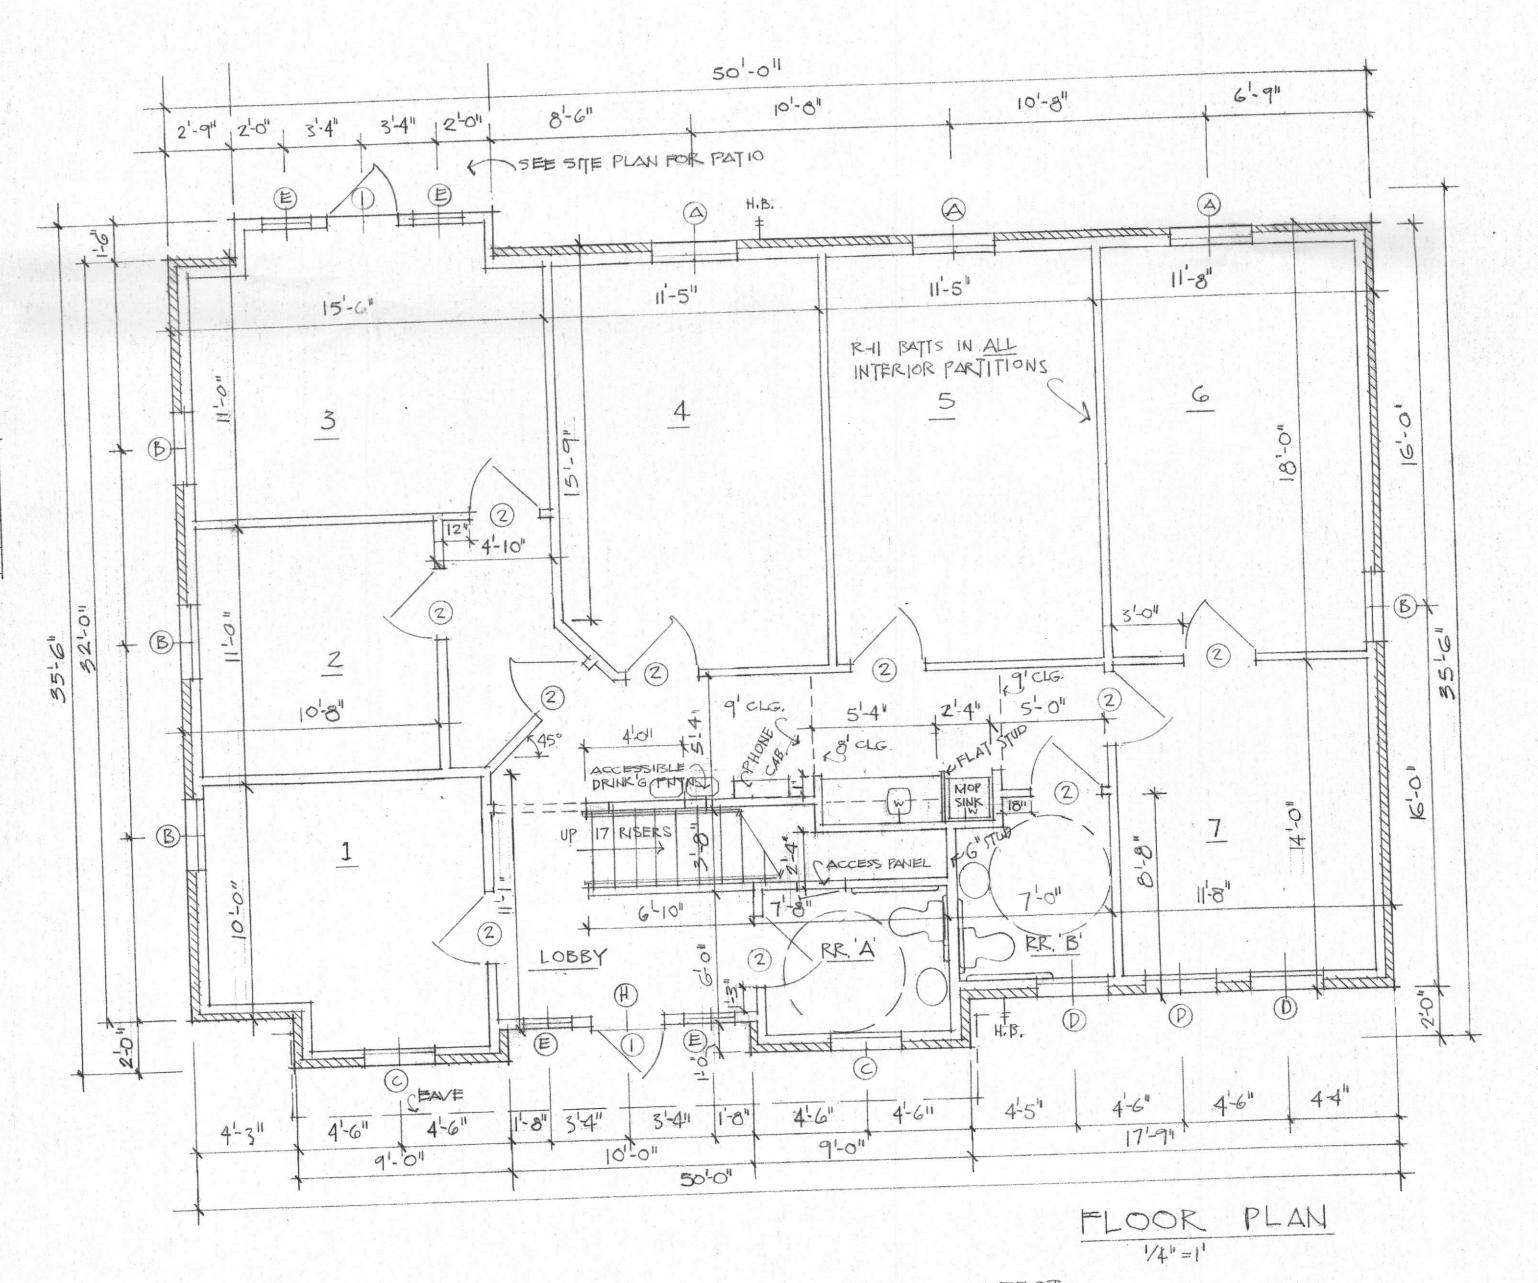

TEXAS ROA RIDGE 2251

| W    | MODOW | SCHE  | EDULE    |
|------|-------|-------|----------|
| MK.  | SIZE  | TYP   | HOLE     |
| A    | 3660  | FIXED | LOWE GRN |
| В    | 3060  | ie    | 1        |
| C    | 3030  | 11    | li li    |
| D    | 3040  | n n   | lı lı    |
| E    | 2068  | 11    | 11       |
| F    | 5050  | 11    | ATTO     |
| G    | 6020  | 11    | TRAN SOM |
| 90 1 |       |       |          |

| MK.           |      | the state of the s |          |
|---------------|------|--------------------------------------------------------------------------------------------------------------------------------------------------------------------------------------------------------------------------------------------------------------------------------------------------------------------------------------------------------------------------------------------------------------------------------------------------------------------------------------------------------------------------------------------------------------------------------------------------------------------------------------------------------------------------------------------------------------------------------------------------------------------------------------------------------------------------------------------------------------------------------------------------------------------------------------------------------------------------------------------------------------------------------------------------------------------------------------------------------------------------------------------------------------------------------------------------------------------------------------------------------------------------------------------------------------------------------------------------------------------------------------------------------------------------------------------------------------------------------------------------------------------------------------------------------------------------------------------------------------------------------------------------------------------------------------------------------------------------------------------------------------------------------------------------------------------------------------------------------------------------------------------------------------------------------------------------------------------------------------------------------------------------------------------------------------------------------------------------------------------------------|----------|
|               | SIZE | TYPE                                                                                                                                                                                                                                                                                                                                                                                                                                                                                                                                                                                                                                                                                                                                                                                                                                                                                                                                                                                                                                                                                                                                                                                                                                                                                                                                                                                                                                                                                                                                                                                                                                                                                                                                                                                                                                                                                                                                                                                                                                                                                                                           | YOLE     |
| $T^{\dagger}$ | 5068 | WOOD                                                                                                                                                                                                                                                                                                                                                                                                                                                                                                                                                                                                                                                                                                                                                                                                                                                                                                                                                                                                                                                                                                                                                                                                                                                                                                                                                                                                                                                                                                                                                                                                                                                                                                                                                                                                                                                                                                                                                                                                                                                                                                                           | EXT. FR. |
| 2             | 3068 | 11                                                                                                                                                                                                                                                                                                                                                                                                                                                                                                                                                                                                                                                                                                                                                                                                                                                                                                                                                                                                                                                                                                                                                                                                                                                                                                                                                                                                                                                                                                                                                                                                                                                                                                                                                                                                                                                                                                                                                                                                                                                                                                                             | INT, SC. |

| ROOM 1   | FINISH SCH   |        |
|----------|--------------|--------|
| TYPE     | WALLS & CLG. | PLOOR  |
| HALLS    | PAINT DRYWL  | WOOD   |
| OFFICES  | i i          | CARPET |
| RESTRMS. | TILE & DRYM. | TILE   |
| STAIR    | PAINT DRYWL  | CARPET |

NOTES: A: FOLLOW DIMENSIONS - DO NOT SCALE PLANS. B: IF ANY DETAIL IS UNCLEAR, CALL THE ARCHITECT.

C: THESE DRAWINGS MAY NOT BE REPRODUCED WITHOUT THE ARCHITECT'S PERMISSION.

E RAMSAY ARCHITECTS

UCA'S OFFIC