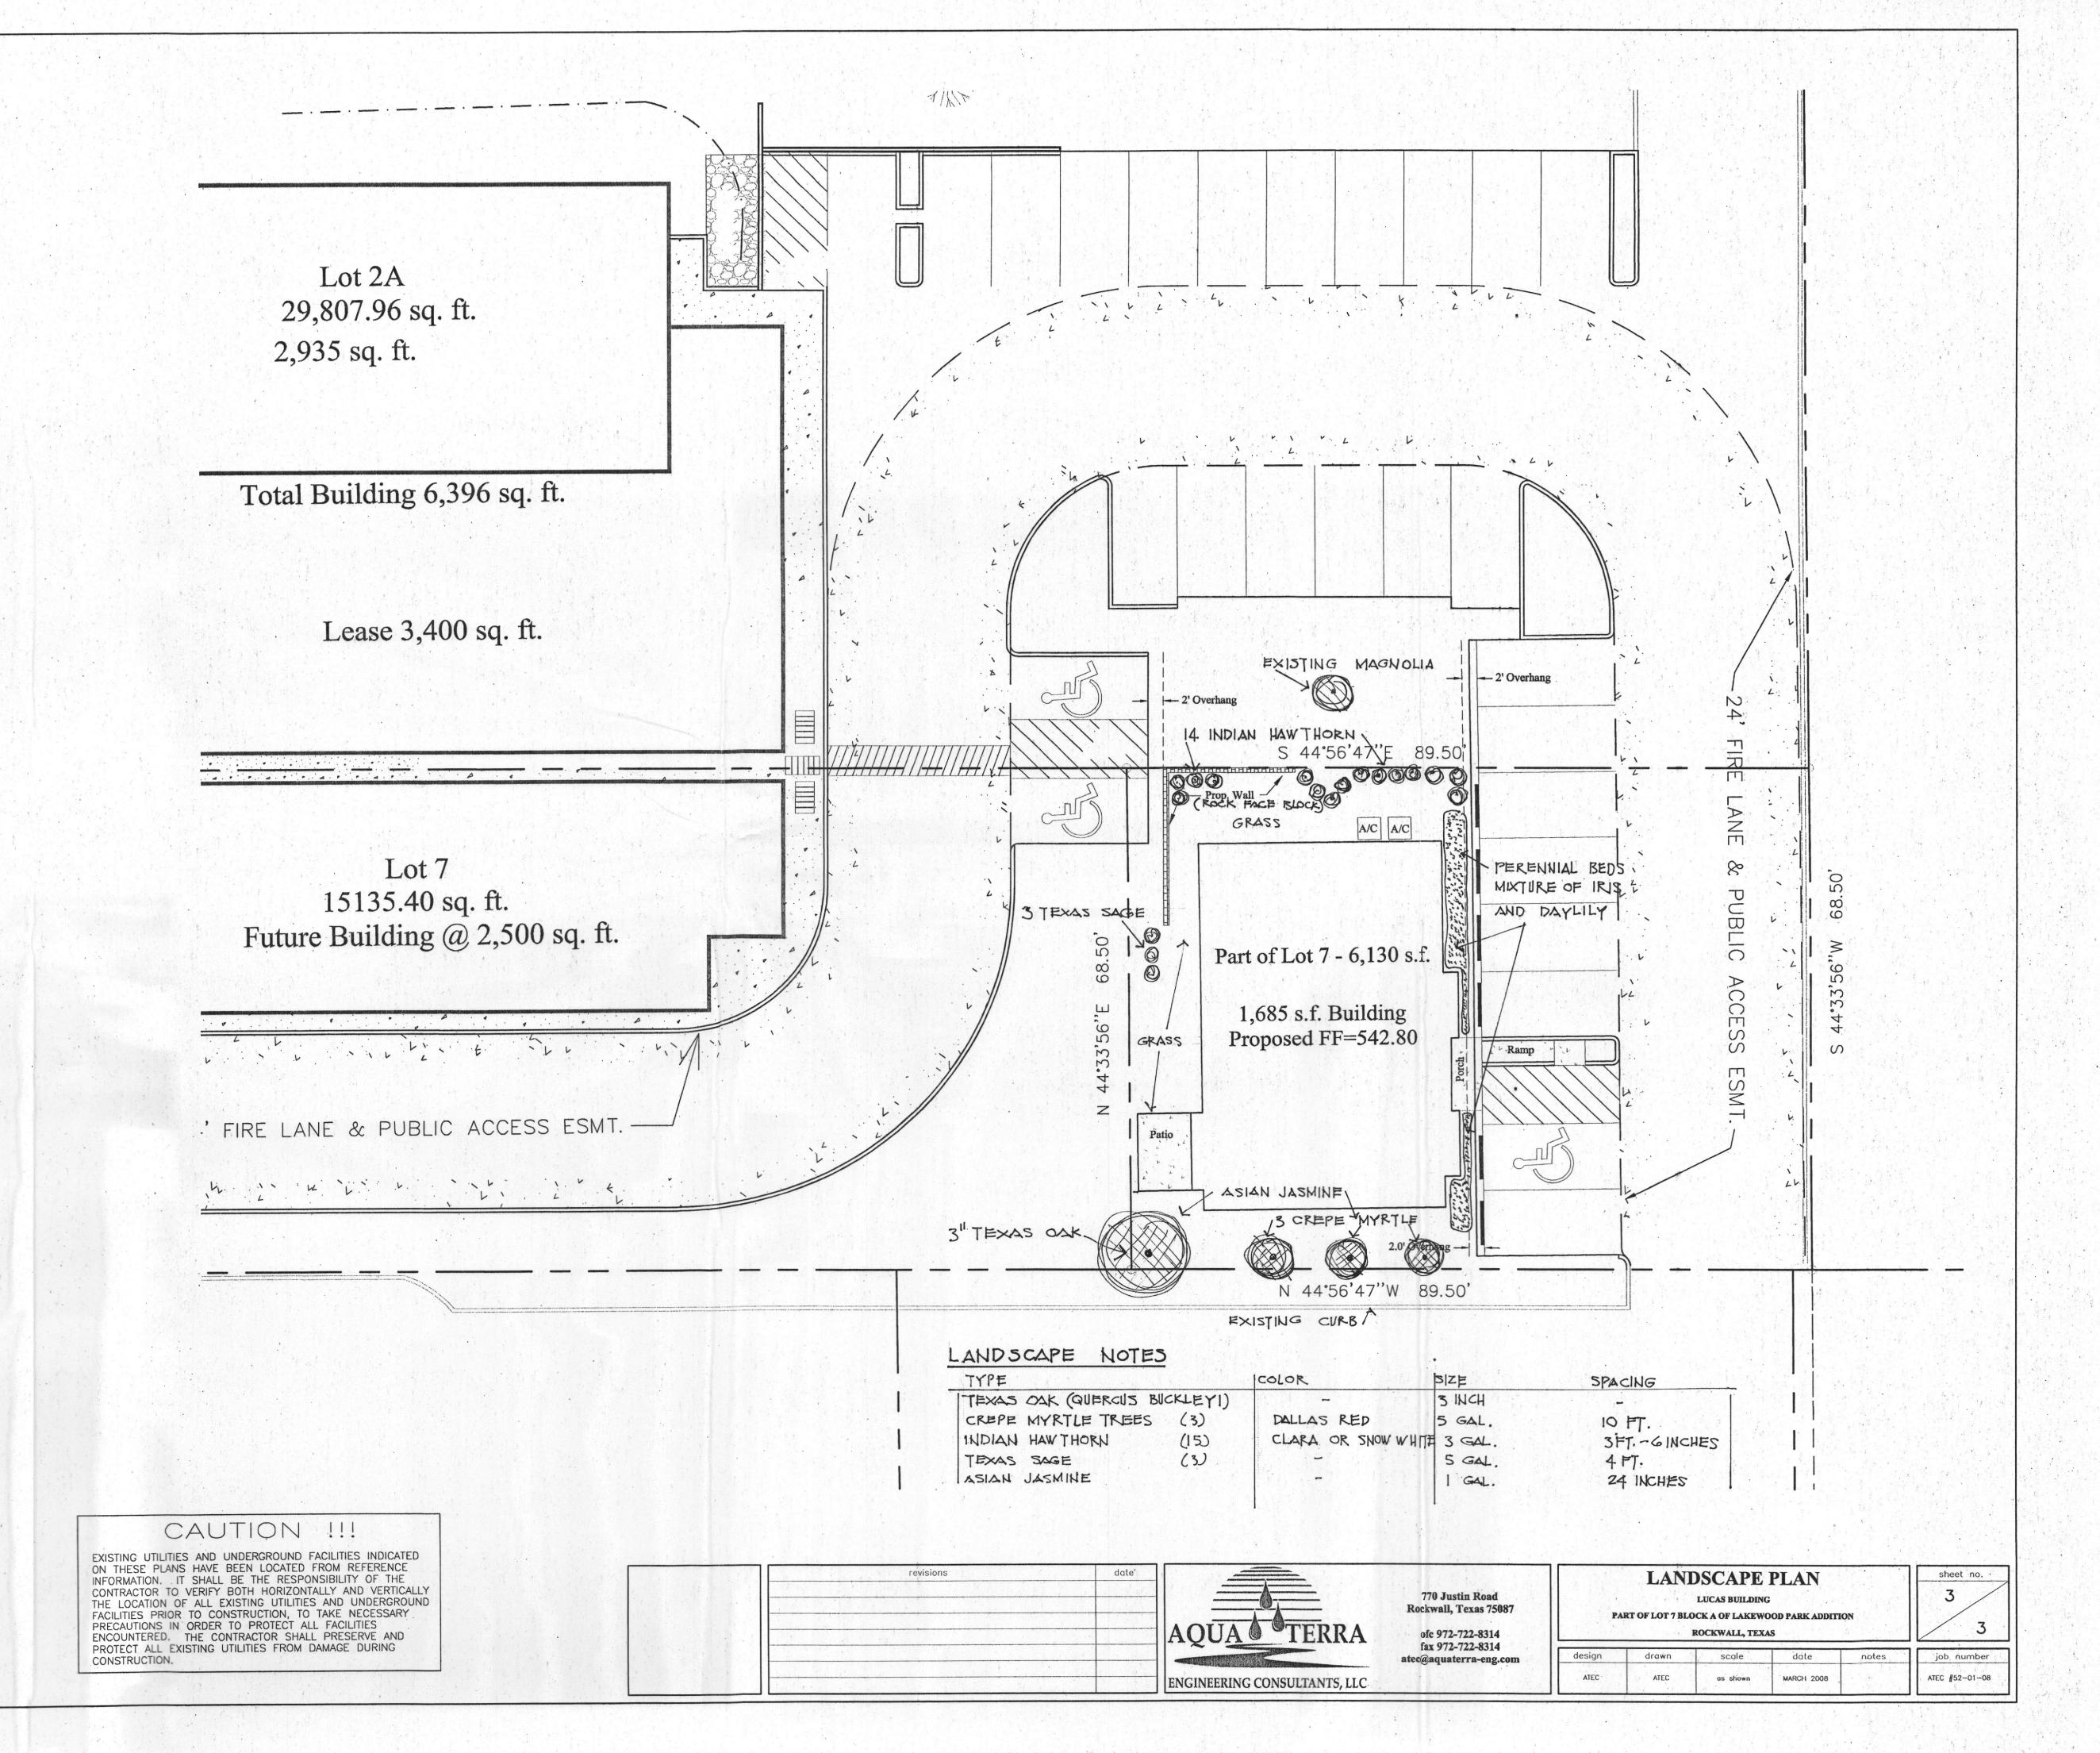

#### DESCRIPTION

BEING a part of Lot 7, Block A of LAKEWOOD PARK, an Addition to the City of Rockwall, Rockwall County, Texas, according to the Replat thereof recorded in Cabinet F, Slide 149, Plat Records, Rockwall County, Texas, and being more particularly described as follows:

BEGINNING at a 1/2" iron rod found for corner at the South corner of said Lot 7;

THENCE N. 44 deg. 56 min. 47 sec. W. a distance of 89.50 feet to a ½" iron rod with yellow plastic cap stamped 'R.S.C.I. RPLS 5034" set for corner;

THENCE N. 44 deg. 33 min. 56 sec. E. a distance of 68.50 feet to an "X" chisled in concrete for corner;

THENCE S. 44 deg. 56 min. 47 sec. E. a distance of 89.50 feet to a ½" iron rod with yellow plastic cap stamped 'R.S.C.I. RPLS 5034" found for corner in the Southeast line of said Lot 7;

THENCE S. 44 deg. 33 min. 56 sec. W. along the Southeast line of said Lot 7, a distance of 68.50 feet to the POINT OF BEGINNING and containing 6,130 square feet or 0.14 acres of land.

- 1) According to F.E.M.A. Flood Insurance Rate Map. Community Panel No. 480547 0005 C dated June 16, 1992, this property lies in Zone X. This property does not appear to lie within a 100-year flood plain.
- 2) BEARING SOURCE: RECORDED PLAT.
- 3) ALL 1/2" IRS ARE CAPPED WITH YELLOW PLASTIC CAPS "R.S.C.I. RPLS 5034,"
- 4) THE FOLLOWING LISTED EASEMENTS DO NOT LIE ON THIS LOT: (i) V. 141, P. 373 (ii) V. 114, P. 444 (iii) V. 60, P. 518 (iv) V. 1426, P. 39 (v) V. 1419, P. 261

# CAUTION !!!

EXISTING UTILITIES AND UNDERGROUND FACILITIES INDICATED ON THESE PLANS HAVE BEEN LOCATED FROM REFERENCE INFORMATION. IT SHALL BE THE RESPONSIBILITY OF THE CONTRACTOR TO VERIFY BOTH HORIZONTALLY AND VERTICALLY THE LOCATION OF ALL EXISTING UTILITIES AND UNDERGROUND FACILITIES PRIOR TO CONSTRUCTION, TO TAKE NECESSARY PRECAUTIONS IN ORDER TO PROTECT ALL FACILITIES ENCOUNTERED. THE CONTRACTOR SHALL PRESERVE AND PROTECT ALL EXISTING UTILITIES FROM DAMAGE DURING CONSTRUCTION.