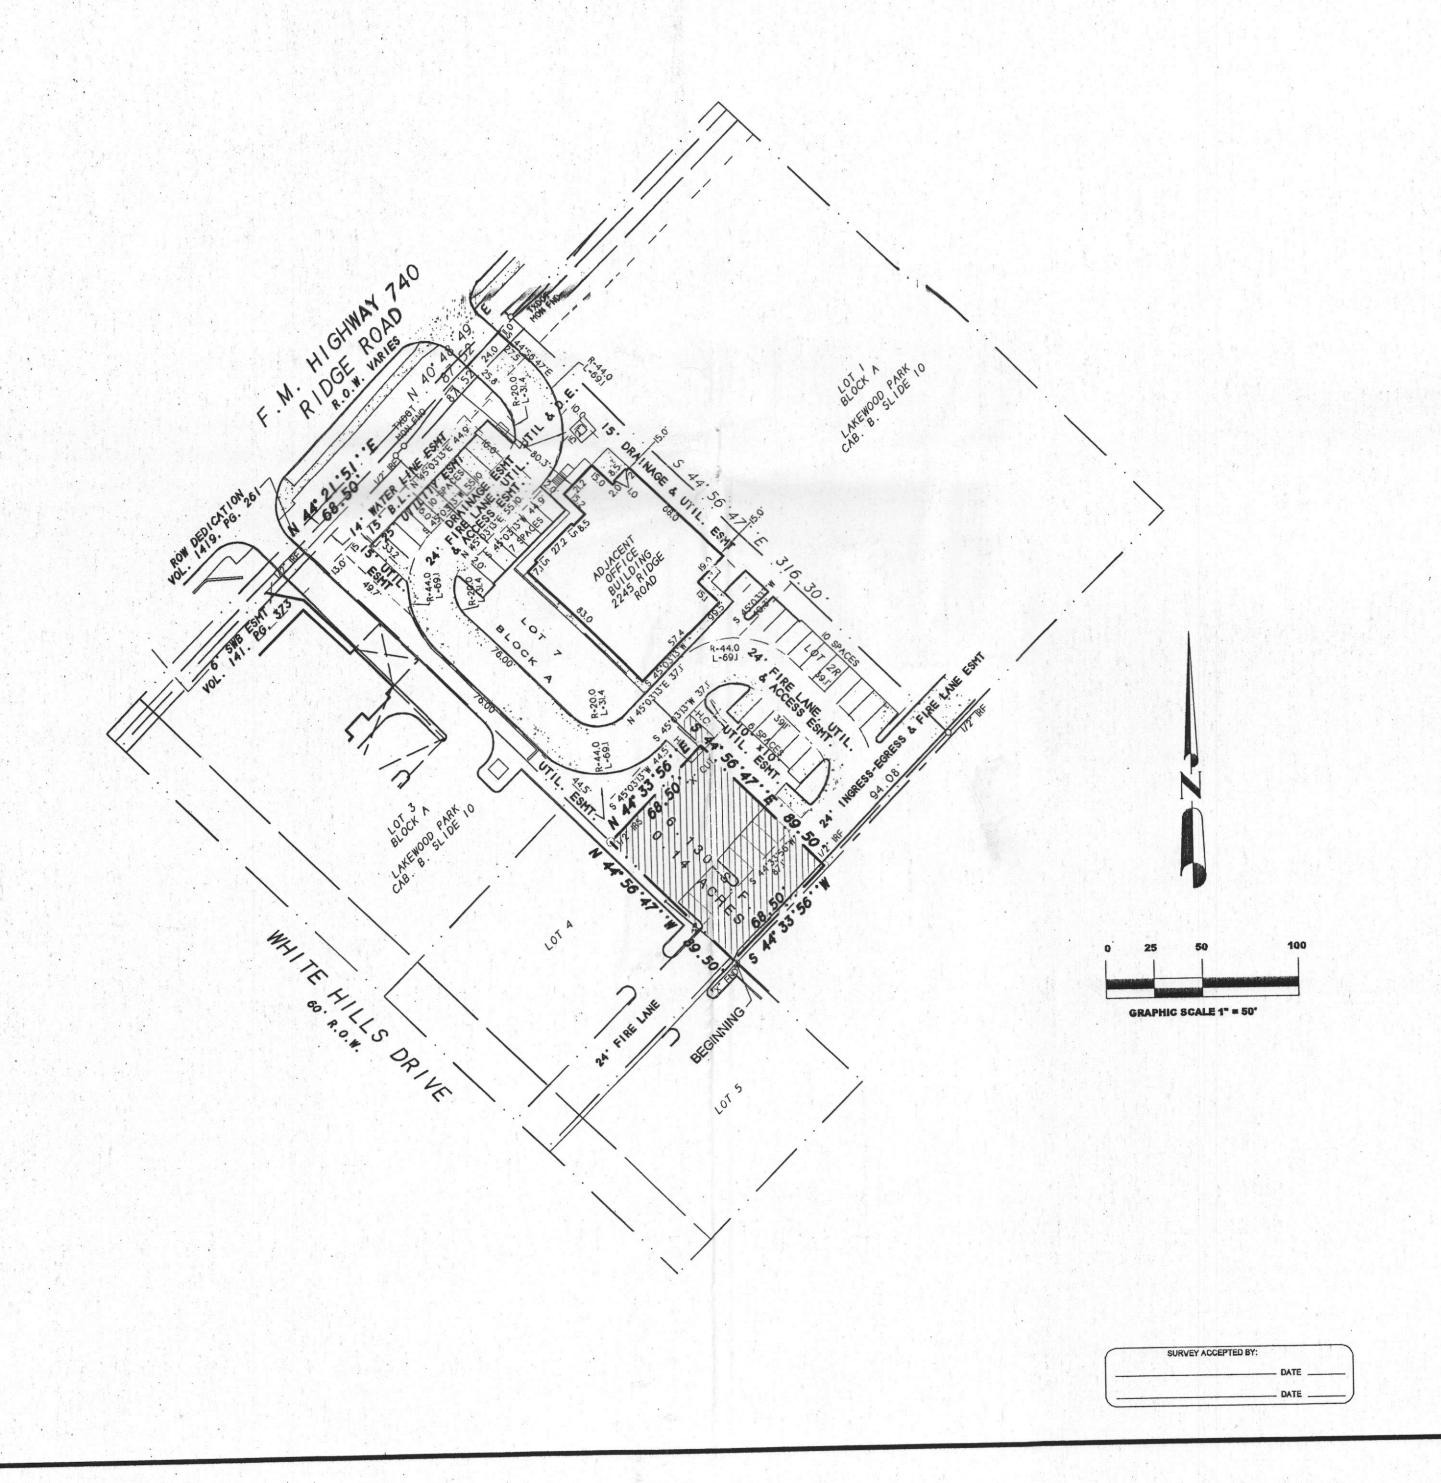

#### DESCRIPTION

BEING a part of Lot 7, Block A of LAKEWOOD PARK, an Addition to the City of Rockwall, Rockwall County, Texas, according to the Replat thereof recorded in Cabinet F, Slide 149, Plat Records, Rockwall County, Texas, and being more particularly described as follows:

BEGINNING at a 1/2" iron rod found for corner at the South corner of said Lot 7;

THENCE N. 44 deg. 56 min. 47 sec. W. a distance of 89.50 feet to a ½" iron rod with yellow plastic cap stamped 'R.S.C.I. RPLS 5034" set for corner;

THENCE N. 44 deg. 33 min. 56 sec. E. a distance of 68.50 feet to an "X" chisled in concrete for corner;

THENCE S. 44 deg. 56 min. 47 sec. E. a distance of 89.50 feet to a ½" iron rod with yellow plastic cap stamped 'R.S.C.I. RPLS 5034" found for corner in the Southeast line of said Lot 7;

THENCE S. 44 deg. 33 min. 56 sec. W. along the Southeast line of said Lot 7, a distance of 68.50 feet to the POINT OF BEGINNING and containing 6,130 square feet or 0.14 acres of land.

- 1) According to F.E.M.A. Flood Insurance Rate Map. Community Panel No. 480547 0005 C dated June 16, 1992, this property lies in Zone X. This property does not appear to lie within a 100-year flood plain.
- 2) BEARING SOURCE: RECORDED PLAT.
- 3) ALL 1/2" IRS ARE CAPPED WITH YELLOW PLASTIC CAPS "R.S.C.I. RPLS 5034,"
- 4) THE FOLLOWING LISTED EASEMENTS DO NOT LIE ON THIS LOT: (i) V. 141, P. 373 (ii) V. 114, P. 444 (iii) V. 60, P. 518 (iv) V. 1426, P. 39 (v) V. 1419, P. 261