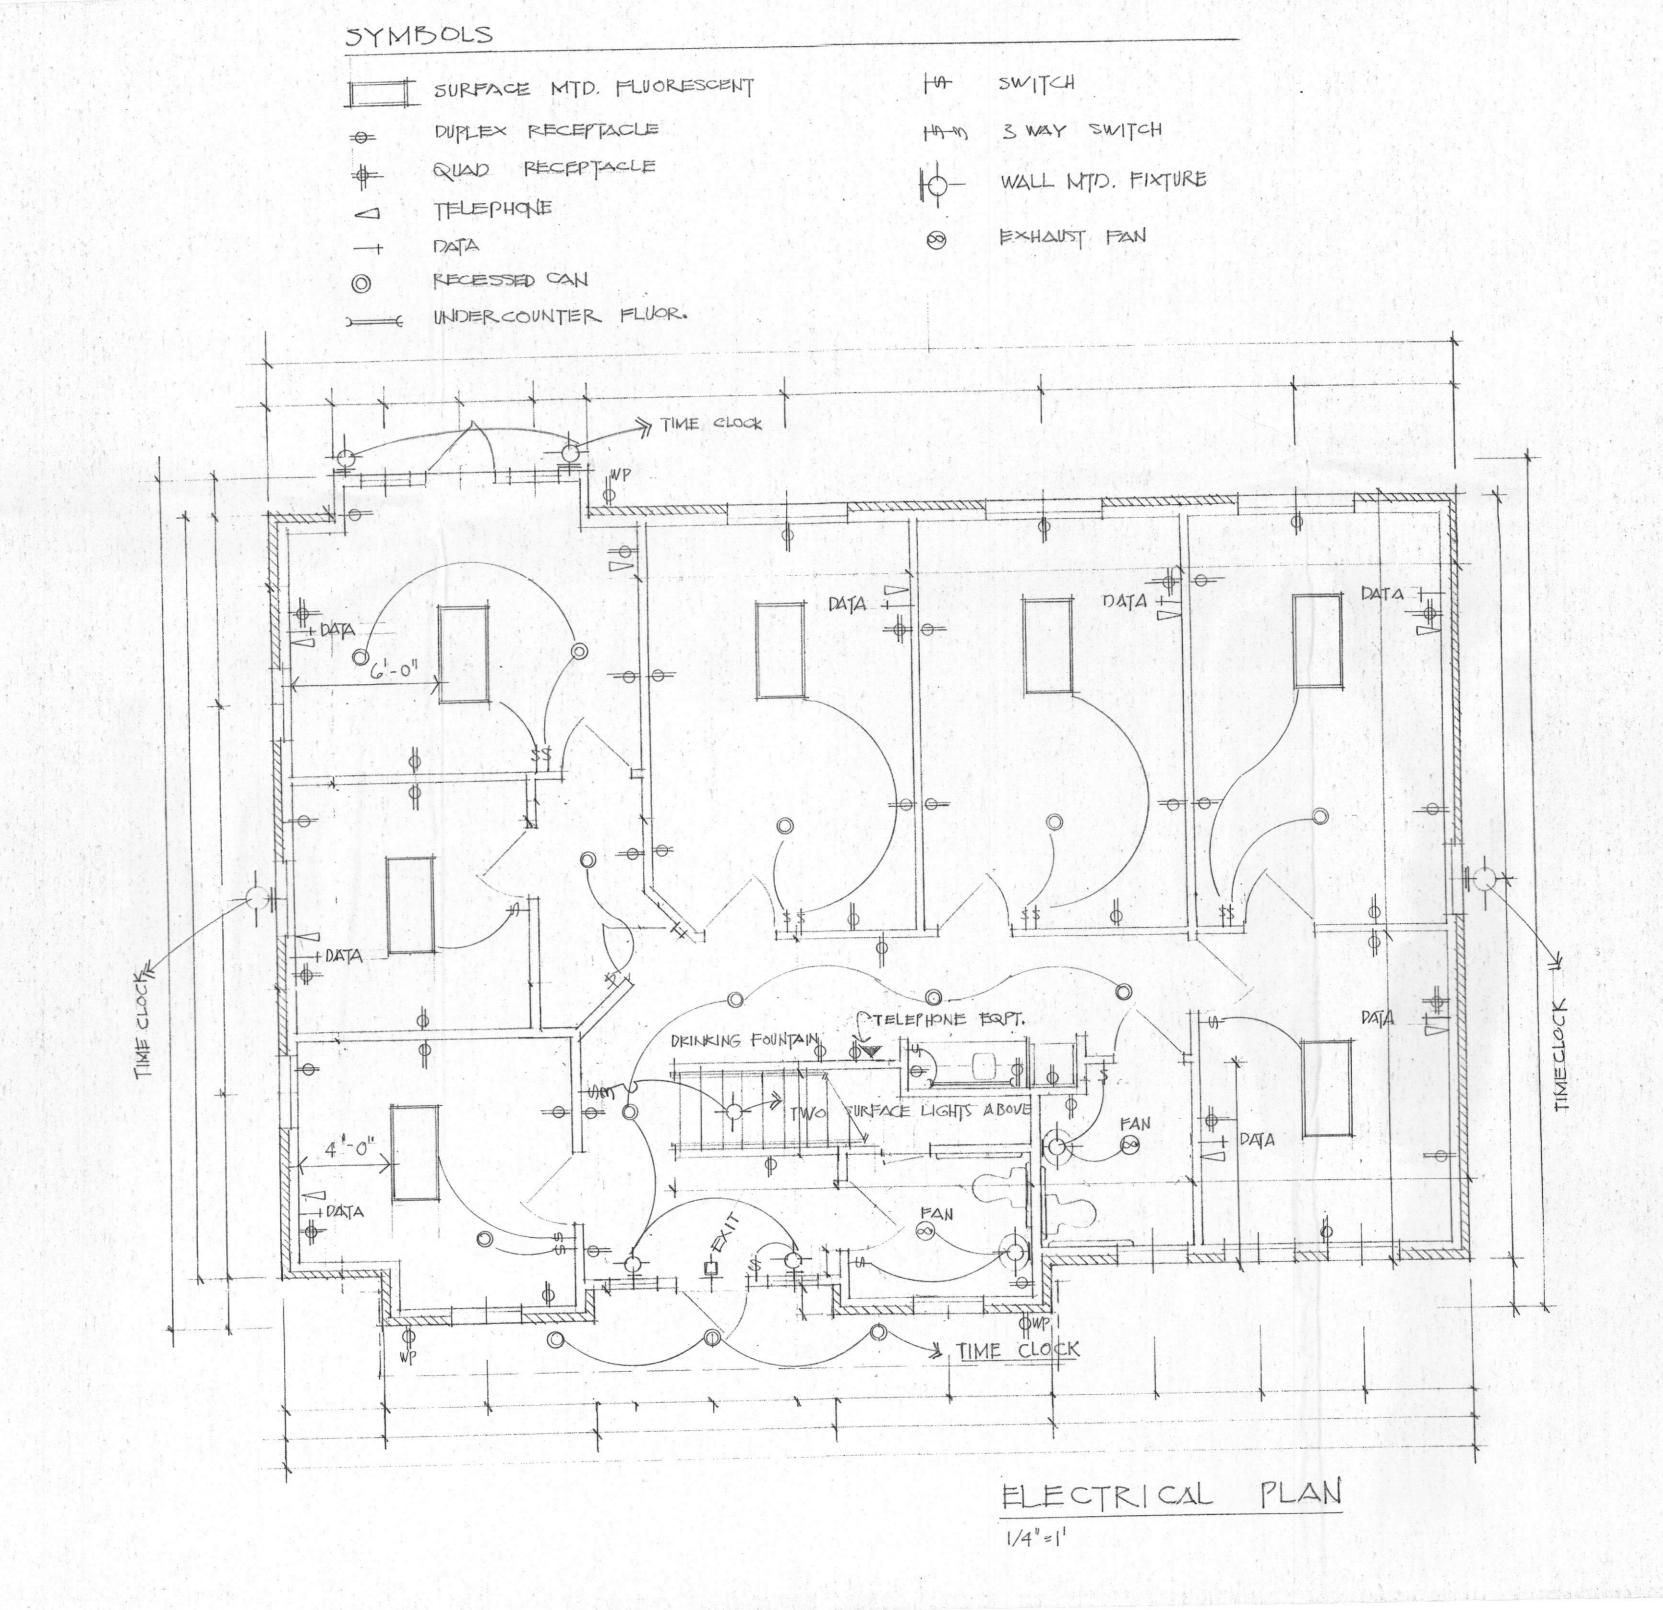

| ROOM 1   | FINISH SCH   |        |
|----------|--------------|--------|
| TYPE     | WALLS & CLG. | PLOOR  |
| HALLS    | PAINT DRYWL  | WOOD   |
| OFFICES  | i i          | CARPET |
| RESTRMS. | TILE & DRYM. | TILE   |
| STAIR    | PAINT DRYWL  | CARPET |