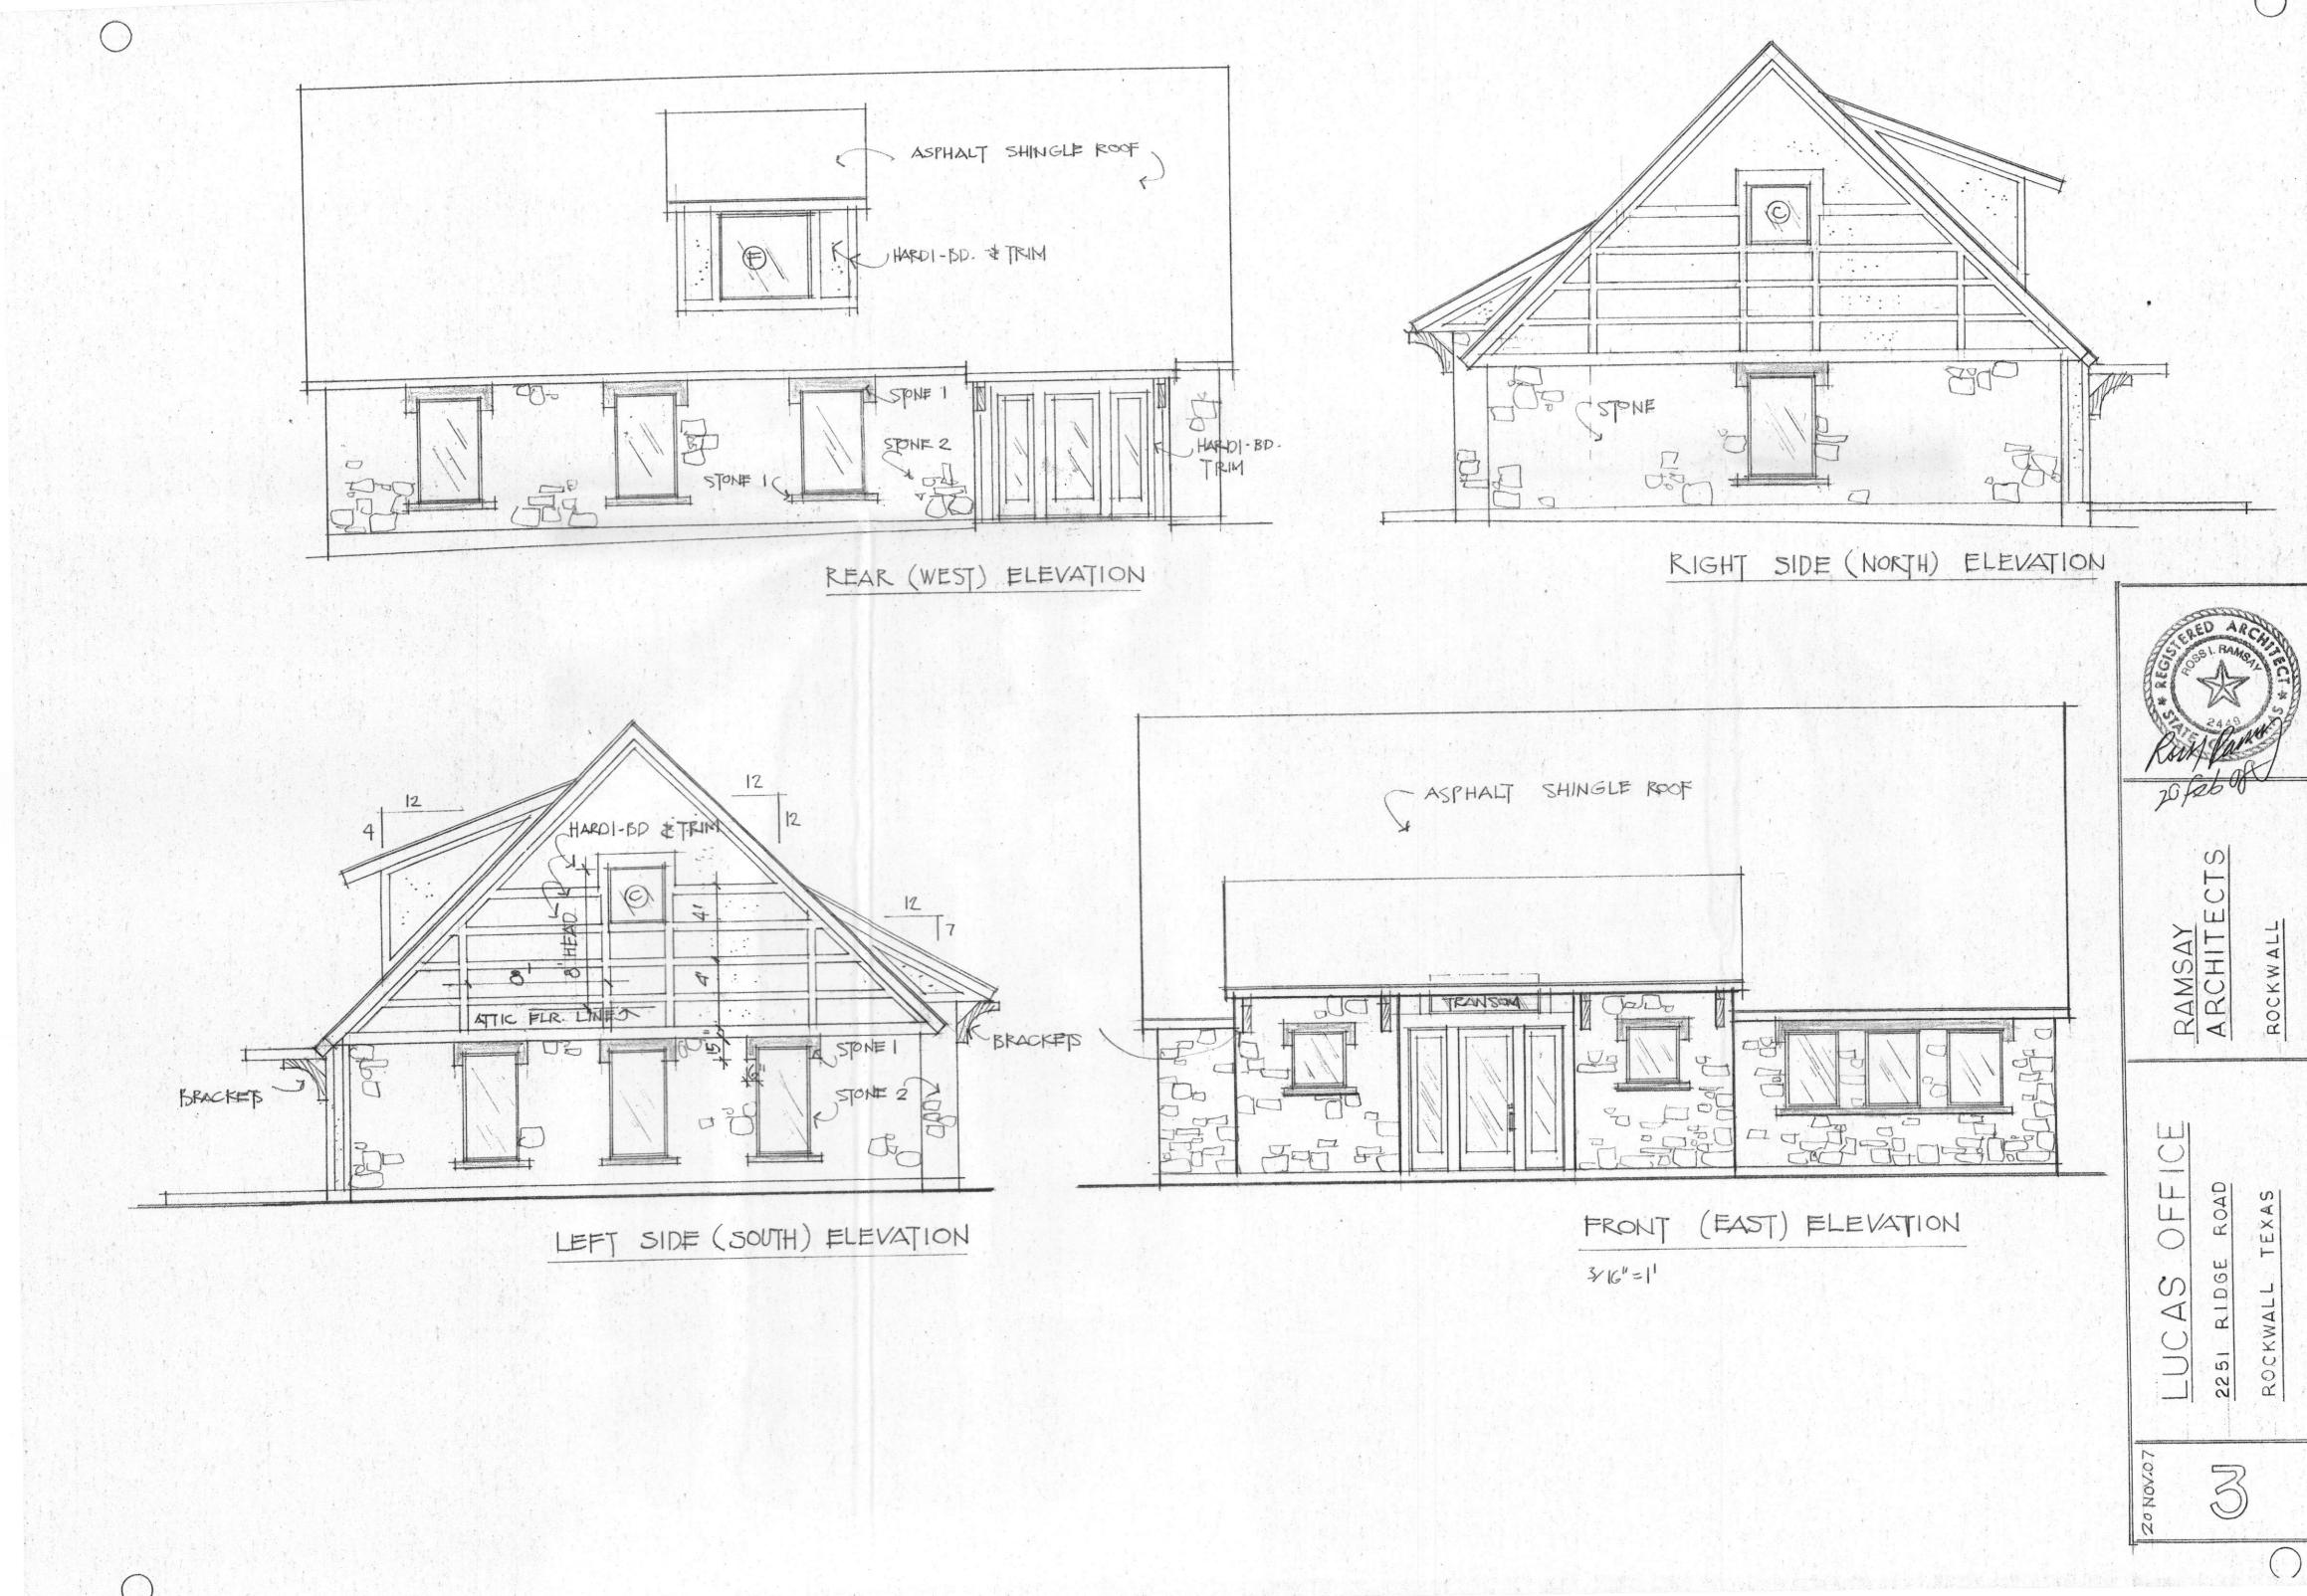

TEXAS ROA RIDGE 2251

| W    | MODOW | SCHE  | EDULE    |
|------|-------|-------|----------|
| MK.  | SIZE  | TYP   | HOLE     |
| A    | 3660  | FIXED | LOWE GRN |
| В    | 3060  | ie    | 1        |
| C    | 3030  | 11    | li li    |
| D    | 3040  | n n   | lı lı    |
| E    | 2068  | 11    | 11       |
| F    | 5050  | 11    | ATTO     |
| G    | 6020  | 11    | TRAN SOM |
| 90 1 |       |       |          |

| MK.           |      | the state of the s |          |
|---------------|------|--------------------------------------------------------------------------------------------------------------------------------------------------------------------------------------------------------------------------------------------------------------------------------------------------------------------------------------------------------------------------------------------------------------------------------------------------------------------------------------------------------------------------------------------------------------------------------------------------------------------------------------------------------------------------------------------------------------------------------------------------------------------------------------------------------------------------------------------------------------------------------------------------------------------------------------------------------------------------------------------------------------------------------------------------------------------------------------------------------------------------------------------------------------------------------------------------------------------------------------------------------------------------------------------------------------------------------------------------------------------------------------------------------------------------------------------------------------------------------------------------------------------------------------------------------------------------------------------------------------------------------------------------------------------------------------------------------------------------------------------------------------------------------------------------------------------------------------------------------------------------------------------------------------------------------------------------------------------------------------------------------------------------------------------------------------------------------------------------------------------------------|----------|
|               | SIZE | TYPE                                                                                                                                                                                                                                                                                                                                                                                                                                                                                                                                                                                                                                                                                                                                                                                                                                                                                                                                                                                                                                                                                                                                                                                                                                                                                                                                                                                                                                                                                                                                                                                                                                                                                                                                                                                                                                                                                                                                                                                                                                                                                                                           | YOLE     |
| $T^{\dagger}$ | 5068 | WOOD                                                                                                                                                                                                                                                                                                                                                                                                                                                                                                                                                                                                                                                                                                                                                                                                                                                                                                                                                                                                                                                                                                                                                                                                                                                                                                                                                                                                                                                                                                                                                                                                                                                                                                                                                                                                                                                                                                                                                                                                                                                                                                                           | EXT. FR. |
| 2             | 3068 | 11                                                                                                                                                                                                                                                                                                                                                                                                                                                                                                                                                                                                                                                                                                                                                                                                                                                                                                                                                                                                                                                                                                                                                                                                                                                                                                                                                                                                                                                                                                                                                                                                                                                                                                                                                                                                                                                                                                                                                                                                                                                                                                                             | INT, SC. |

| ROOM 1   | FINISH SCH   |        |
|----------|--------------|--------|
| TYPE     | WALLS & CLG. | PLOOR  |
| HALLS    | PAINT DRYWL  | WOOD   |
| OFFICES  | i i          | CARPET |
| RESTRMS. | TILE & DRYM. | TILE   |
| STAIR    | PAINT DRYWL  | CARPET |

NOTES: A: FOLLOW DIMENSIONS - DO NOT SCALE PLANS. B: IF ANY DETAIL IS UNCLEAR, CALL THE ARCHITECT.

C: THESE DRAWINGS MAY NOT BE REPRODUCED WITHOUT THE ARCHITECT'S PERMISSION.

E RAMSAY ARCHITECTS

UCA'S OFFIC