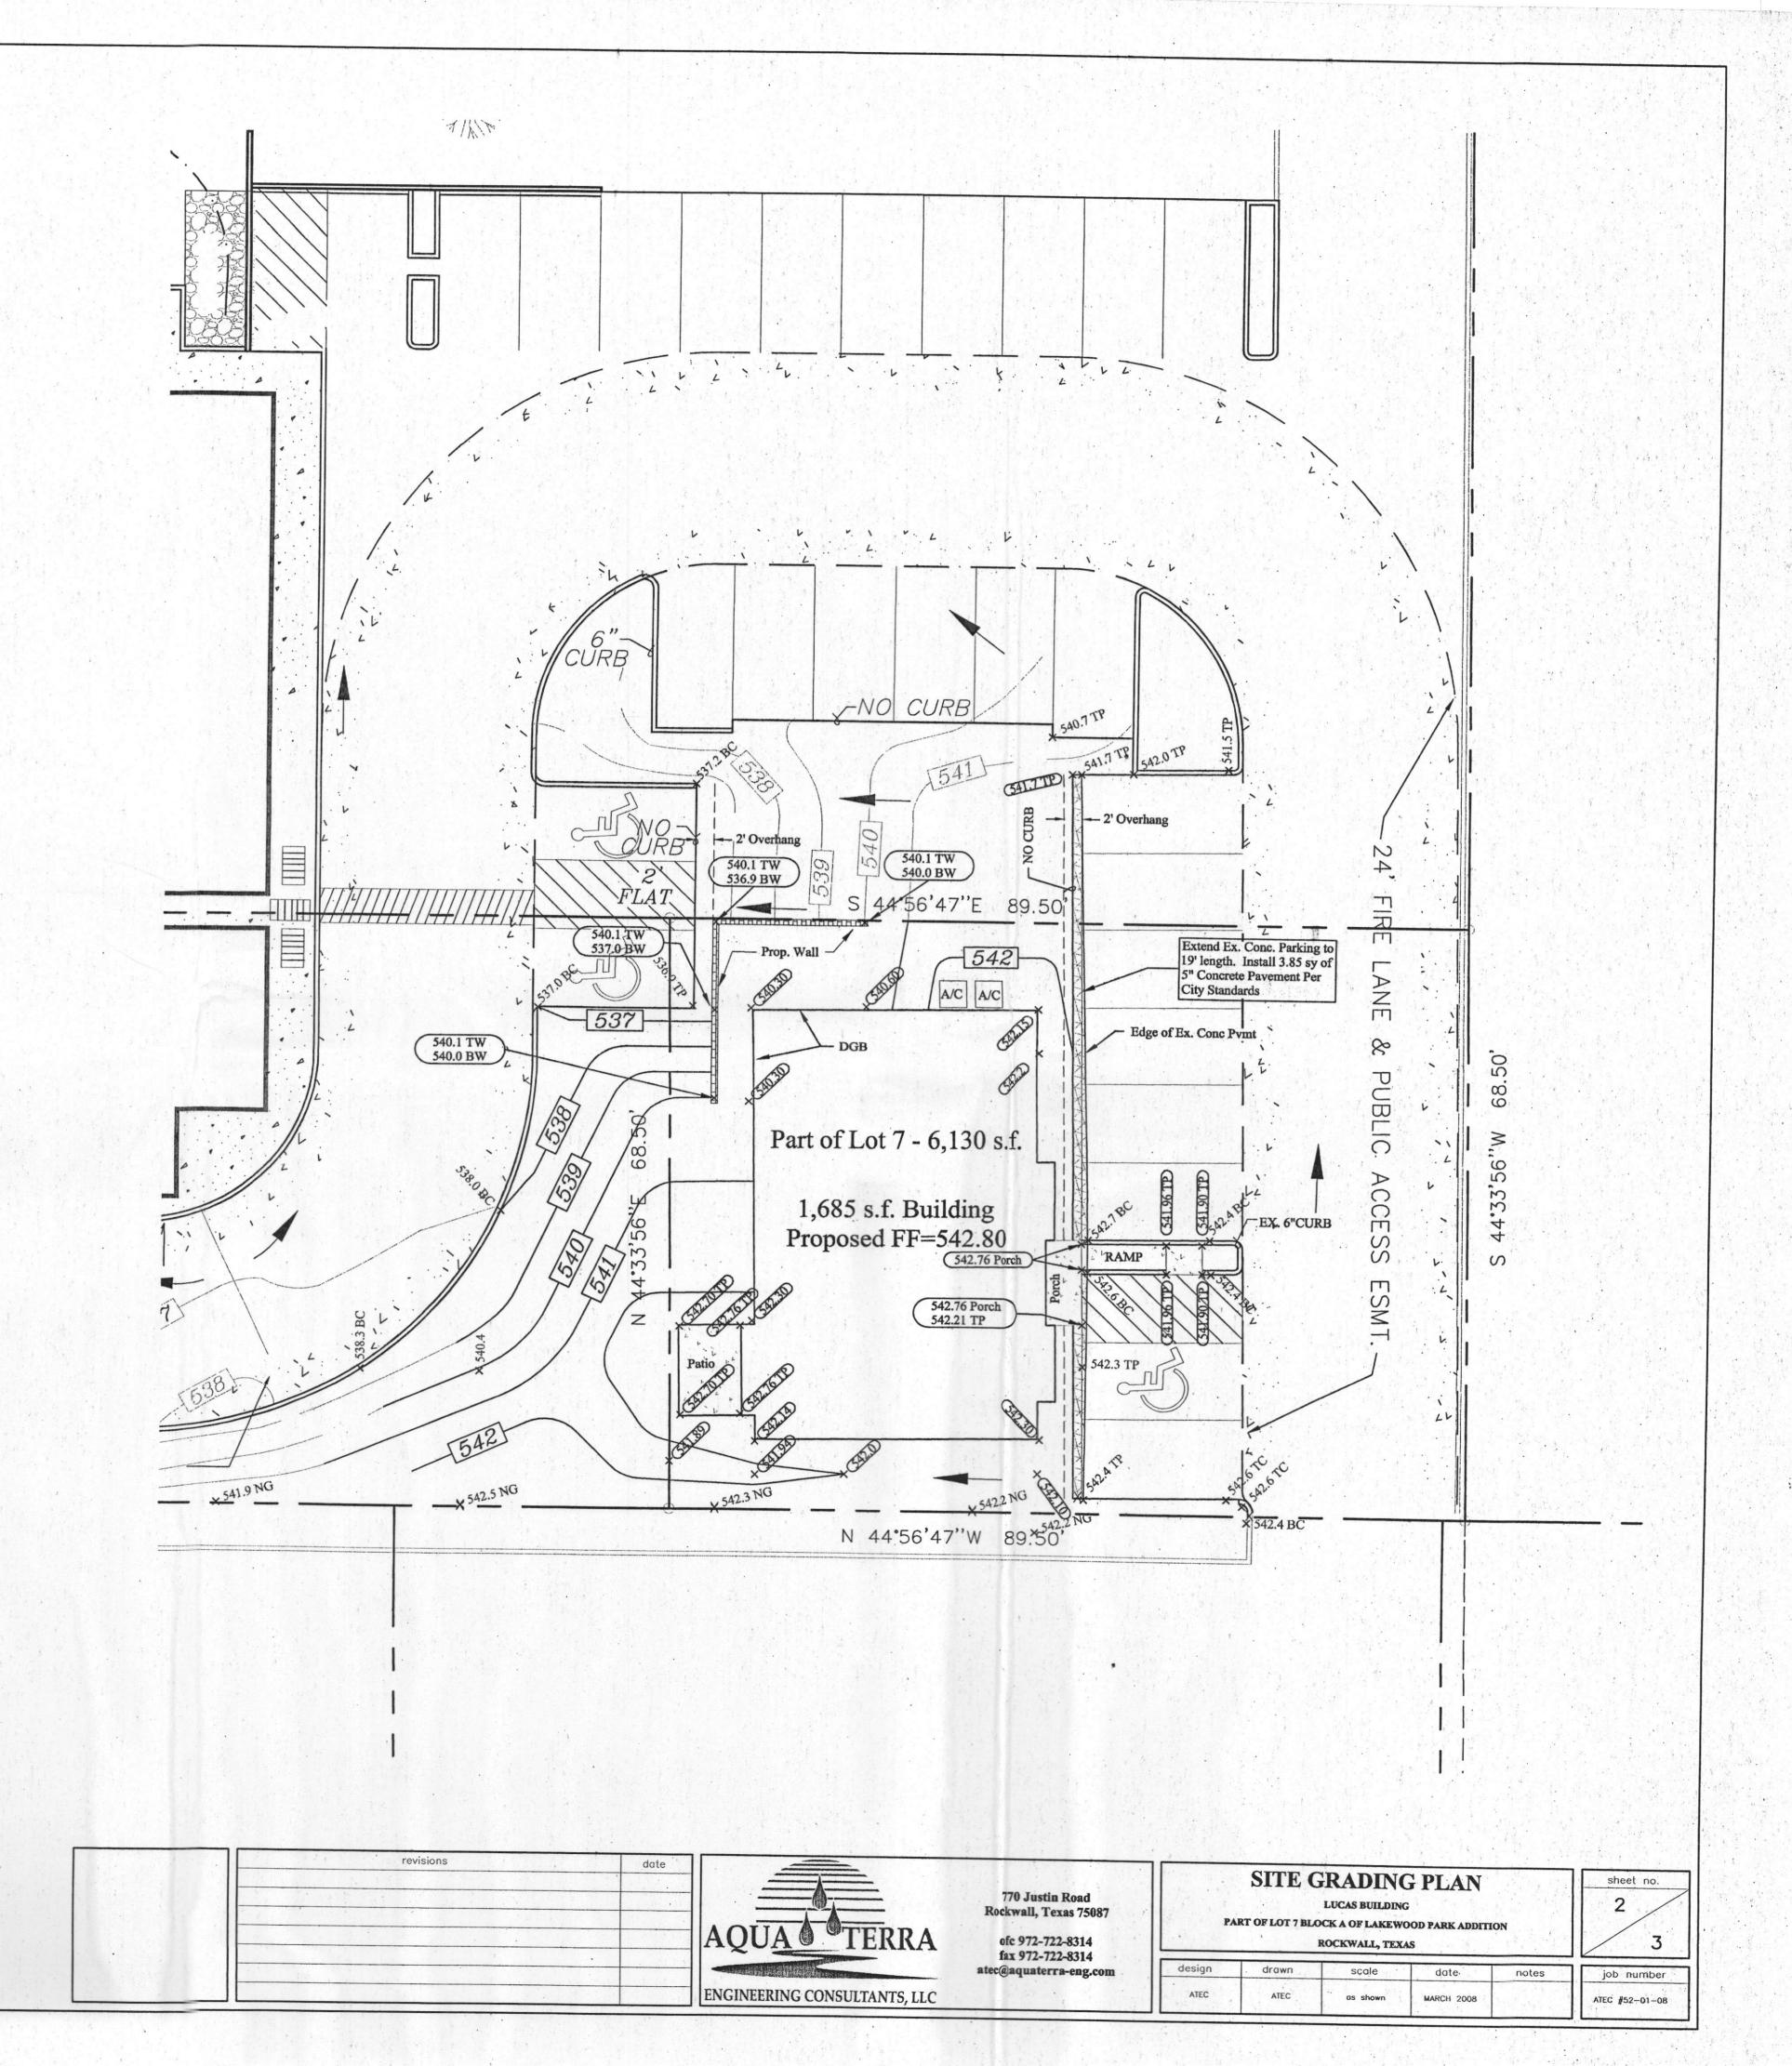

## LEGEND

shall be 5" thick, 3600 PSI (min.) reinforced concrete pavement with #3 bars 24" O.C.E.W. with 6" lime stabilized subgrade.

DGB DEEPENED GRADE BEAM

000.00 TP EXISTING SITE GRADE

×000.00 TC PROPOSED SITE GRADE

—538 PROP. CONTOUR

FF FINISHED FLOOR

BENCHMARK

OFFSITE
BENCHMARK = TOP OF CITY OF ROCKWALL CONCRETE
MONUMENT WITH ALUMINUM DISK STAMPED ROO6 LOCATED
AT THE INTERSECTION OF THE RAILROAD TRACK WITH
VILLAGE DRIVE ON THE WEST SIDE OF THE PAVEMENT OF
STREET AND NORTH SIDE OF RAILROAD TRACKS,
ELEV = 506.5.1 NAVD 88

ONSITE
BENCHMARK = "X" FOUND IN CONCRETE IN EDGE OF
DRIVEWAY AT THE EAST CORNER OF LOT 3 AND THE SOUTH
CORNER OF LOT 2 OF LAKEWOOD PARK ADDITION.
ELEV = 542.48

# CAUTION !!!

EXISTING UTILITIES AND UNDERGROUND FACILITIES INDICATED ON THESE PLANS HAVE BEEN LOCATED FROM REFERENCE INFORMATION. IT SHALL BE THE RESPONSIBILITY OF THE CONTRACTOR TO VERIFY BOTH HORIZONTALLY AND VERTICALLY THE LOCATION OF ALL EXISTING UTILITIES AND UNDERGROUND FACILITIES PRIOR TO CONSTRUCTION, TO TAKE NECESSARY PRECAUTIONS IN ORDER TO PROTECT ALL FACILITIES ENCOUNTERED. THE CONTRACTOR SHALL PRESERVE AND PROTECT ALL EXISTING UTILITIES FROM DAMAGE DURING CONSTRUCTION.