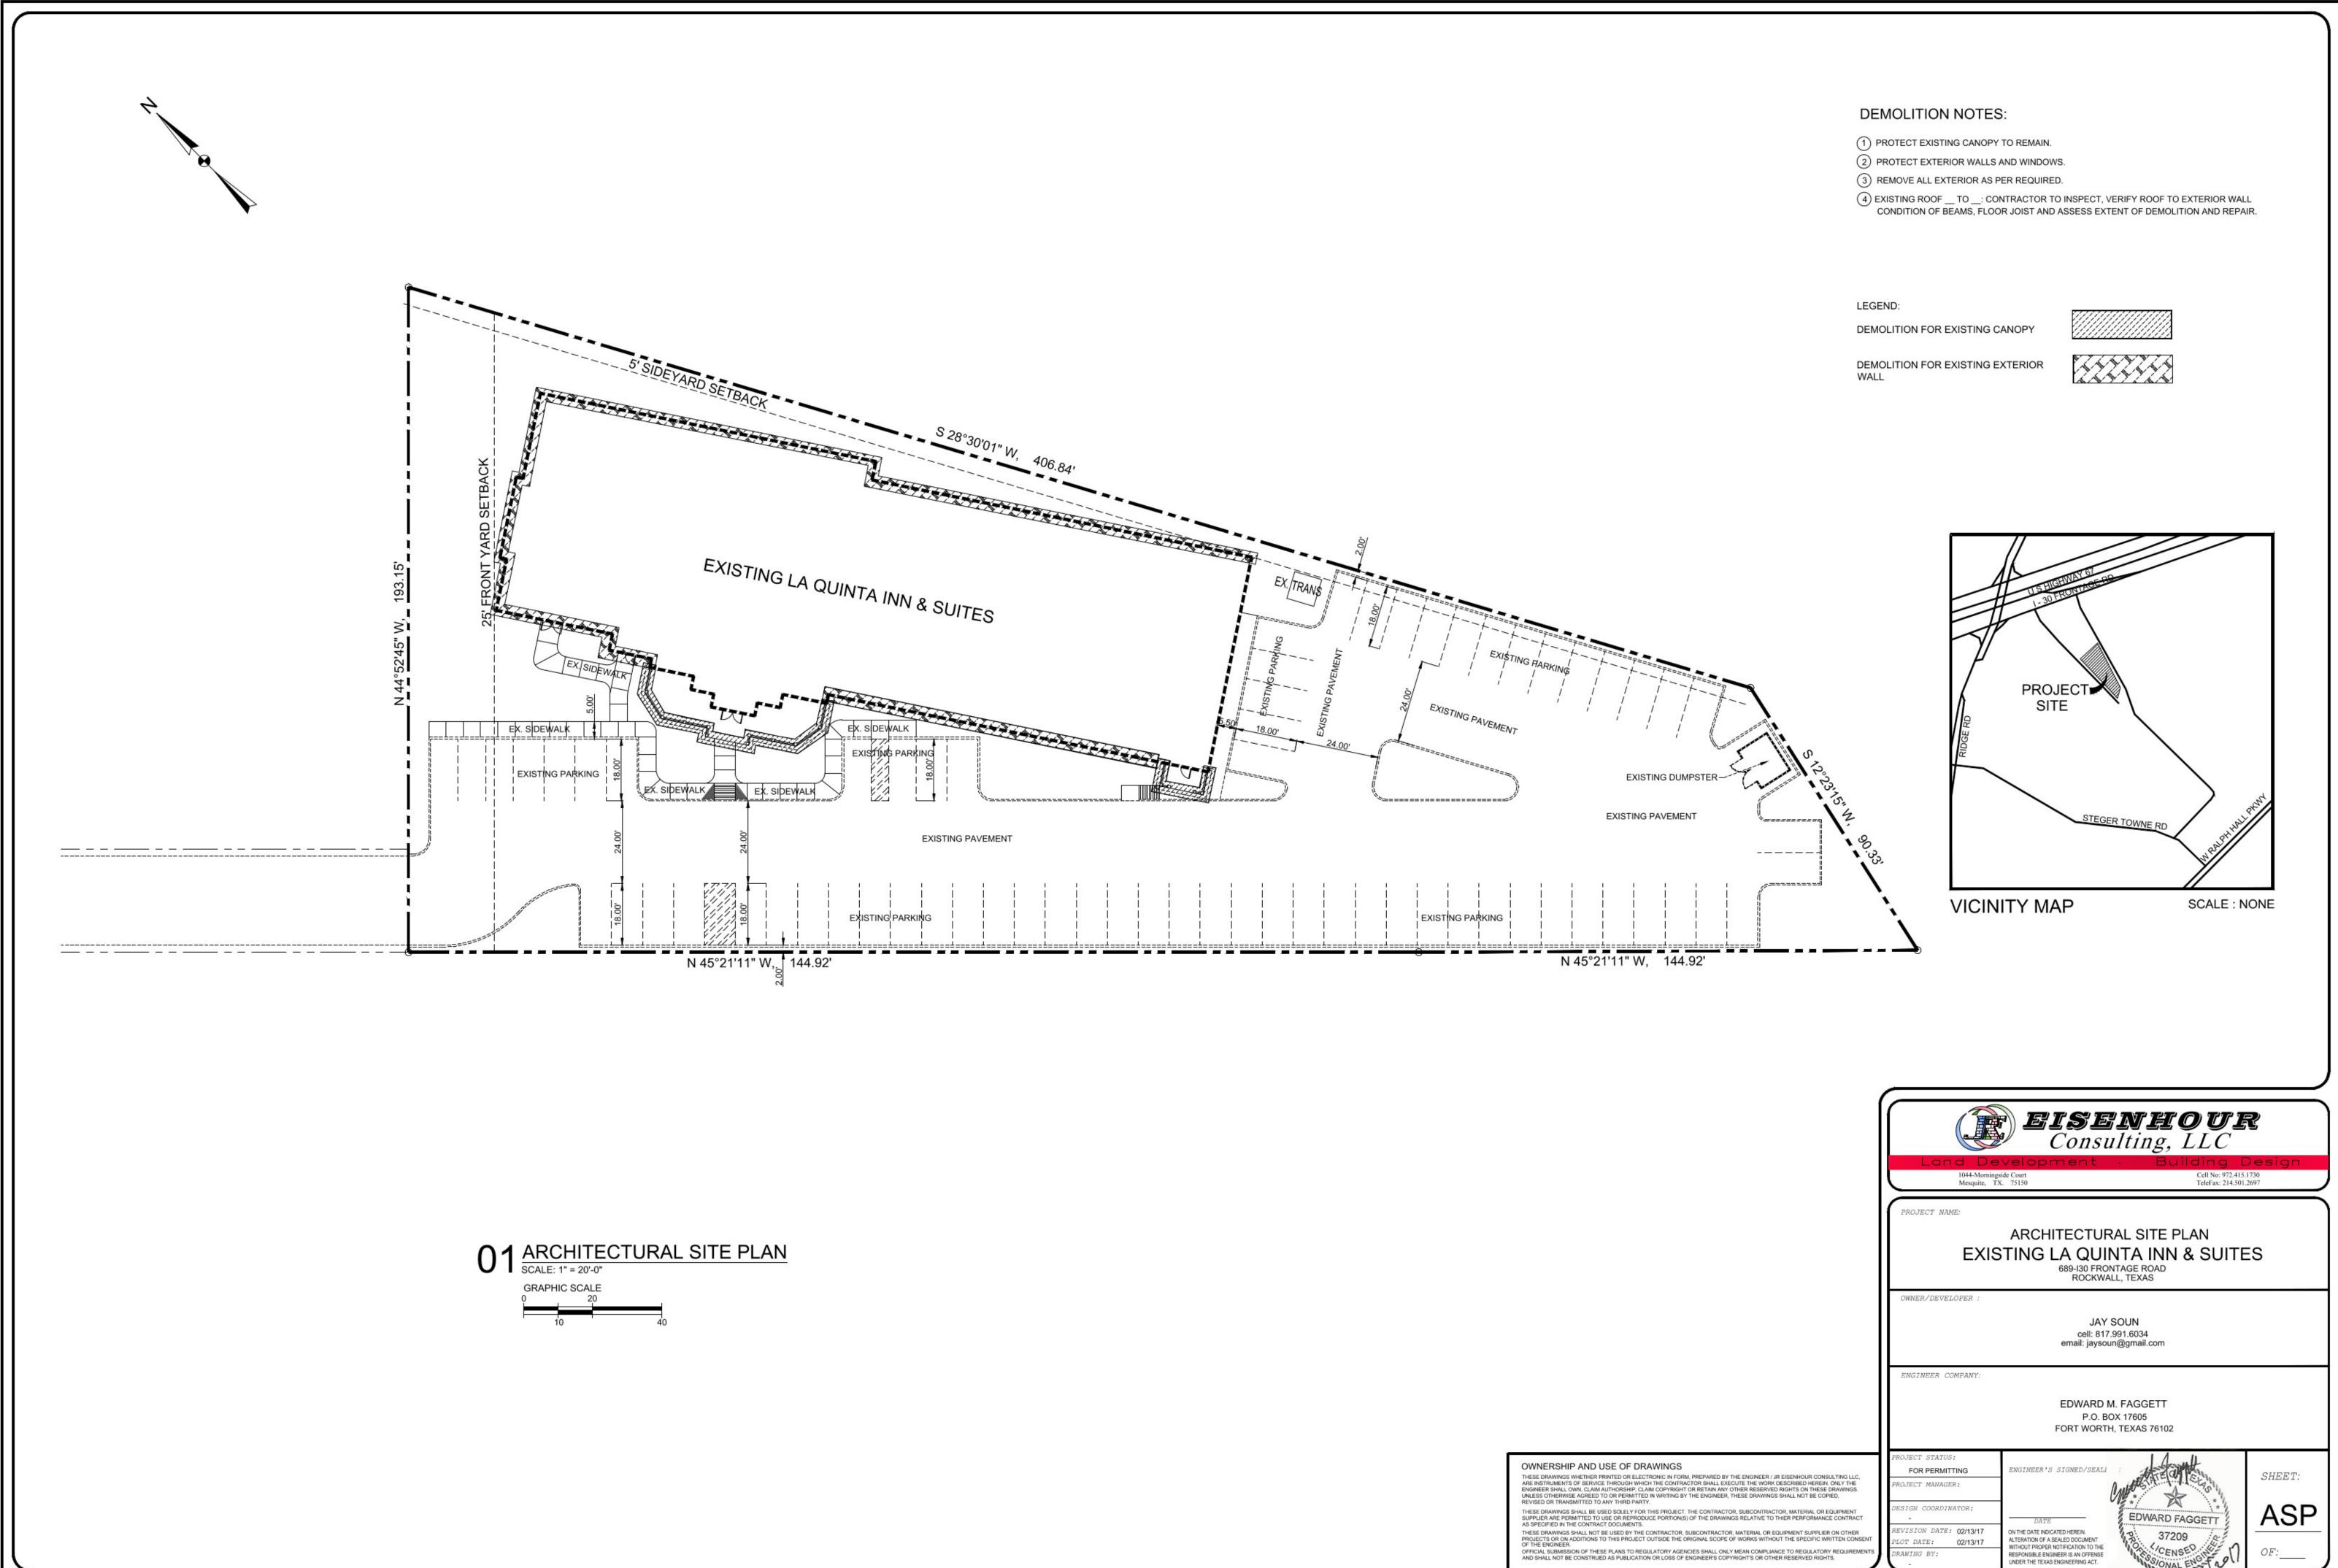

at at 001.1

| 4                                 |             |           |      |           |      |           |      |           |      |
|-----------------------------------|-------------|-----------|------|-----------|------|-----------|------|-----------|------|
| MATERIAL                          | DESIGNATION | FRONT     |      | REAR      |      | RIGHT     |      | LEFT      |      |
|                                   |             | AREA SF.  | PCT. |
| CERAMIC PANELS                    | 0           | 534 SF.   | 8%   | -         | -    | ITT SF.   | 6%   | 239 SF.   | 7%   |
| EIFS                              | 62          | 2,341 SF. | 37%  | 2,318 SF. | 65%  | 249 SF.   | 8%   | 1,764 SF. | 56%  |
| EIFS                              | 63          | 1,179 SF. | 19%  | 807 SF.   | 23%  | 2,172 SF. | 73%  | 656 SF.   | 21%  |
| EIFS                              | C4          | 2,147 SF. | 34%  | 442 SF.   | 12%  | 325 SF.   | 11%  | 433 SF.   | 14%  |
| ALUMINUM                          |             |           | 2%   | -         |      | 43 SF.    | 2%   | 43 SF.    | 2%   |
| EIFS<br>EIFS<br>ALUMINUM<br>TOTAL |             | 6,256 SF. | 00%  | 3,567 SF. | 00%  | 2,966 SF. | 00%  | 3,135 SF. | 00%  |

| COLOR SCHEDULE                                                               |
|------------------------------------------------------------------------------|
| C-D                                                                          |
| EIFS (COARSE SAND TEXTURE) PAINTED<br>SW-7645 - THUNDER GRAY                 |
| - EIFS (FINE SAND TEXTURE) PAINTED<br>SW-1031 - MEGA GREIGE                  |
| C-3 - EIFS (FINE SAND TEXTURE)<br>SW-7010 - DUCK WHITE                       |
| - EIFS (FINE SAND TEXTURE)<br>SW-6374 - TORCHLIGHT                           |
| C-B - DOOR & FRAME PAINT (AS NOTED)<br>SW-1645 - THUNDER GRAY                |
| C-) - ALUMINUM (TOWER PARAPET EXTENSIONS)<br>PAC-CLAD - SILVER               |
| C-3 - ALUMINUM (WINDOWS, STOREFRONT, & PTAC GRILLS)<br>CLEAR ANODIZED        |
| C-9 - ALUMINUM FLUSH PANELS (PORTE-COCHERE)<br>PAC-CLAD - STONE WHITE FINISH |