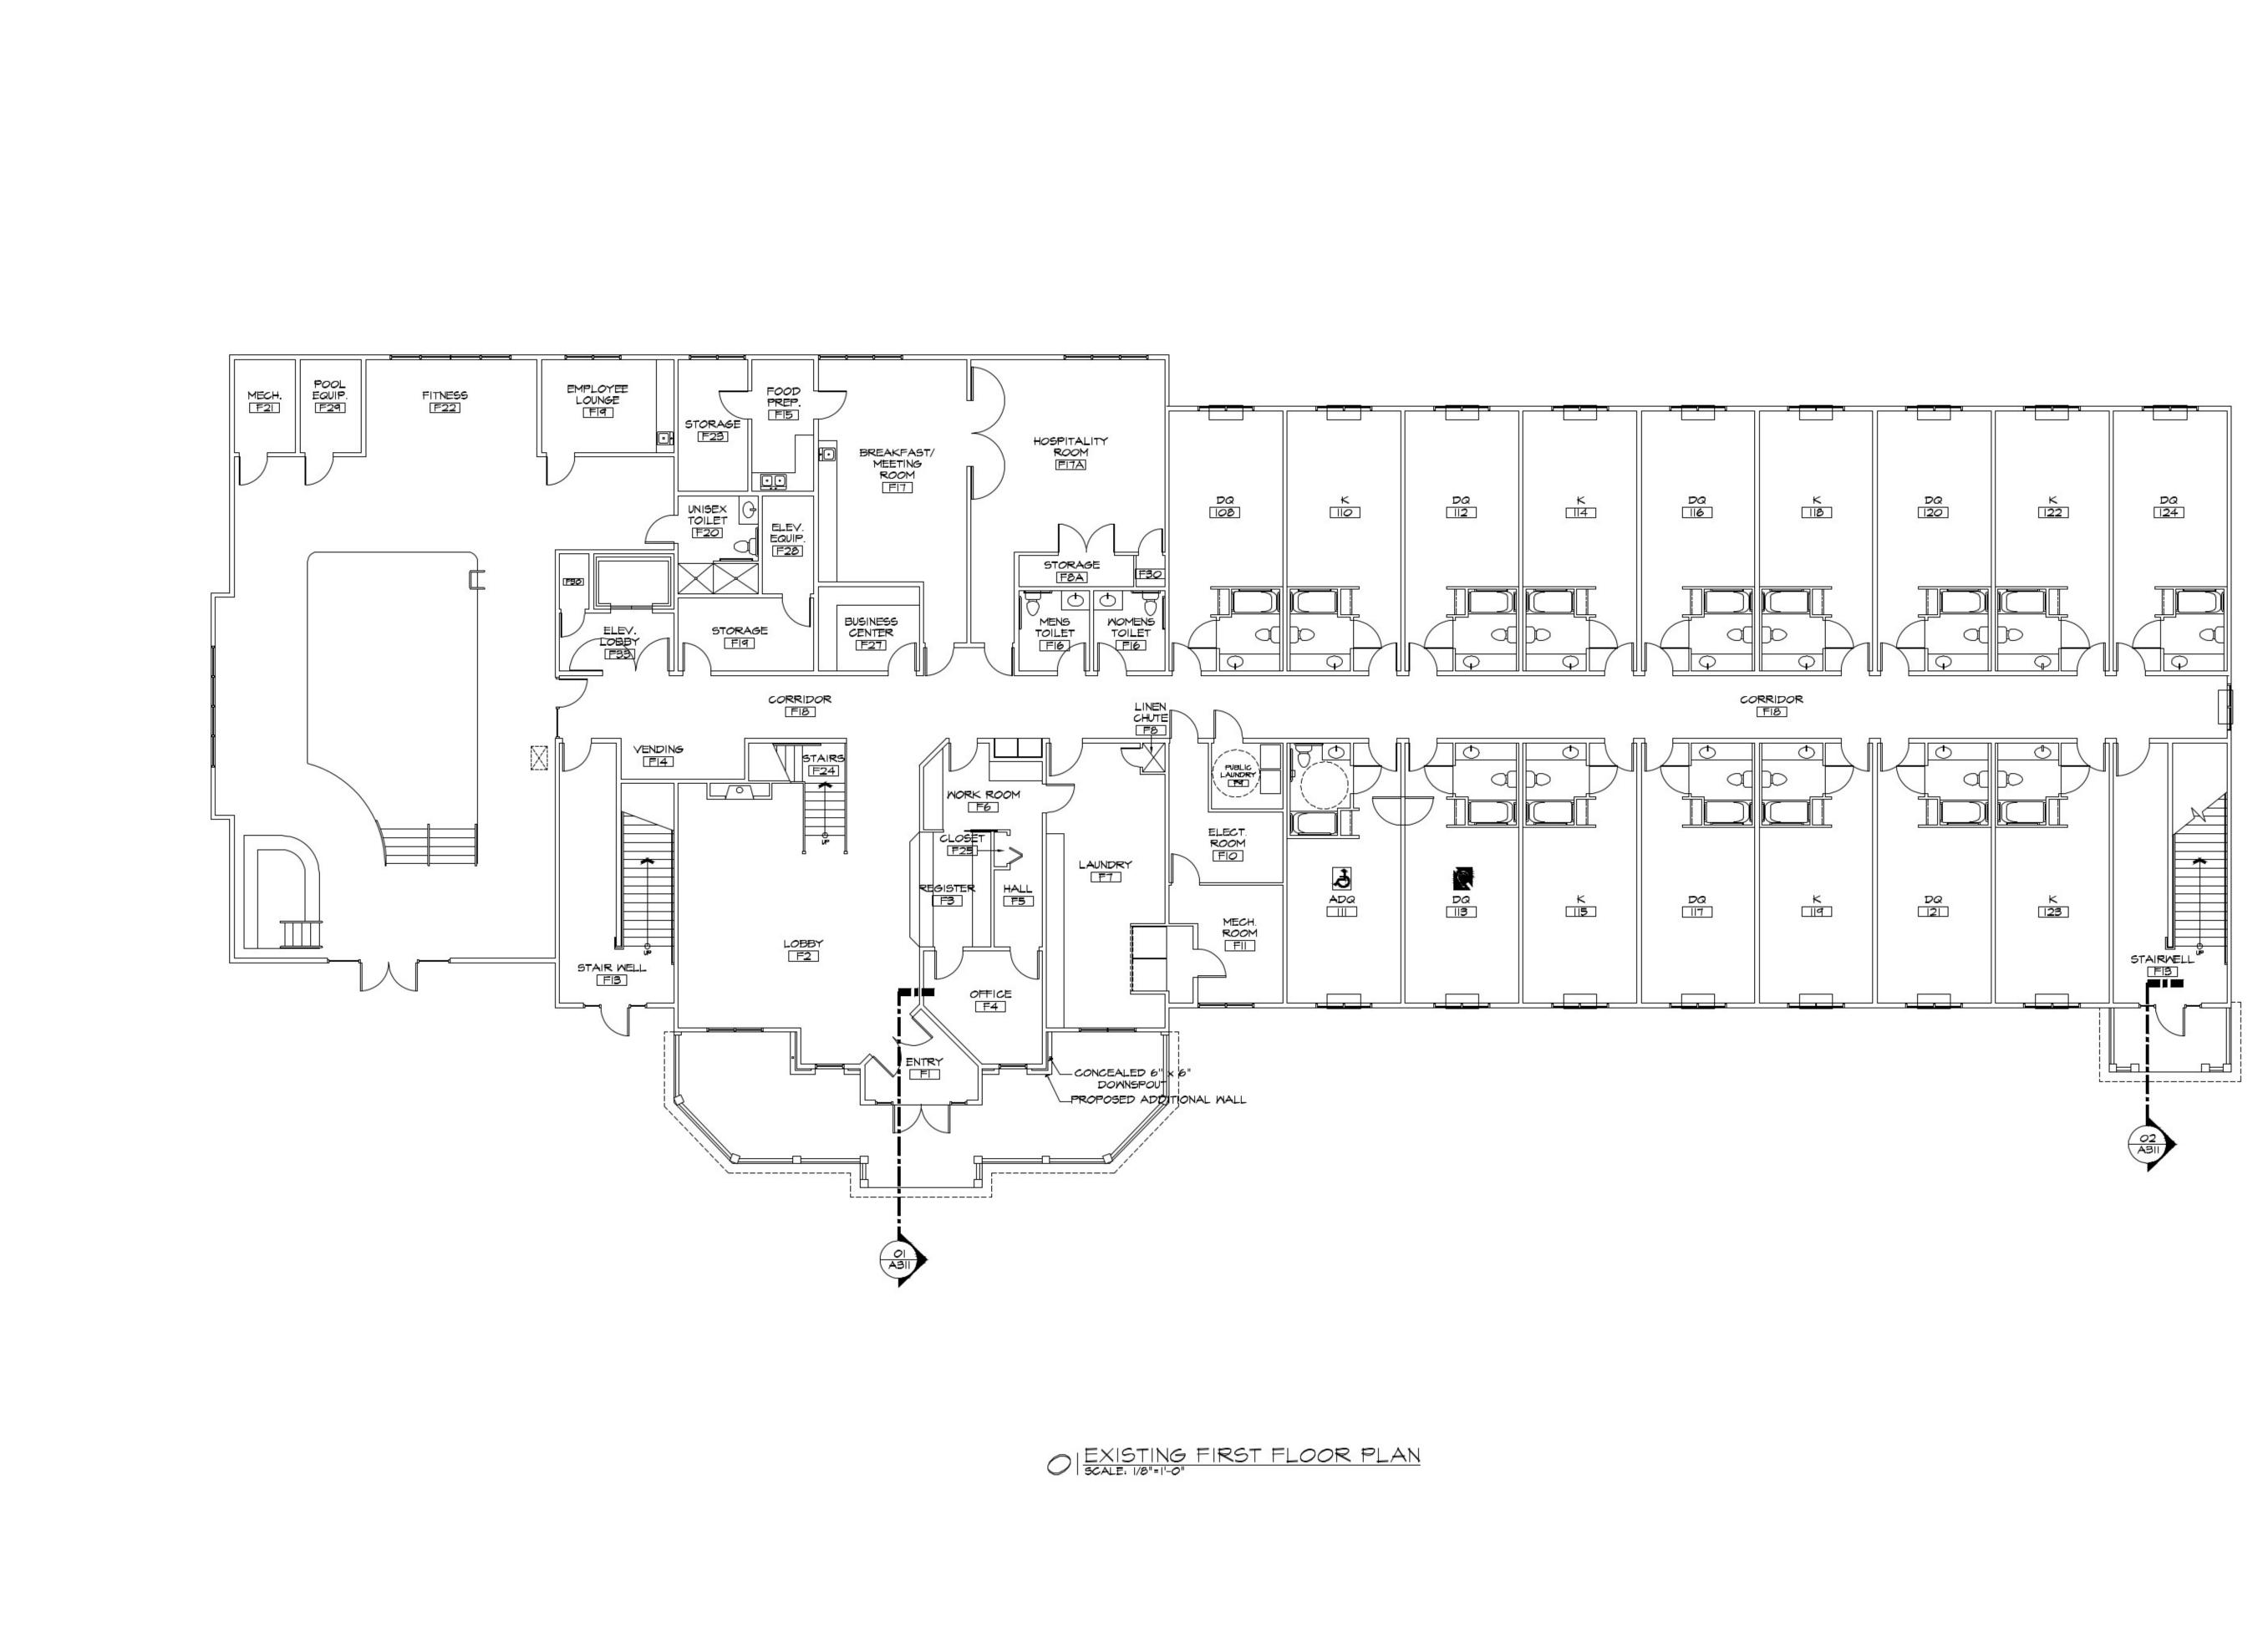

at at 001.1









| 4                                 |             |           |      |           |      |           |      |           |      |
|-----------------------------------|-------------|-----------|------|-----------|------|-----------|------|-----------|------|
| MATERIAL                          | DESIGNATION | FRONT     |      | REAR      |      | RIGHT     |      | LEFT      |      |
|                                   |             | AREA SF.  | PCT. |
| CERAMIC PANELS                    | 0           | 534 SF.   | 8%   | -         | -    | ITT SF.   | 6%   | 239 SF.   | 7%   |
| EIFS                              | 62          | 2,341 SF. | 37%  | 2,318 SF. | 65%  | 249 SF.   | 8%   | 1,764 SF. | 56%  |
| EIFS                              | 63          | 1,179 SF. | 19%  | 807 SF.