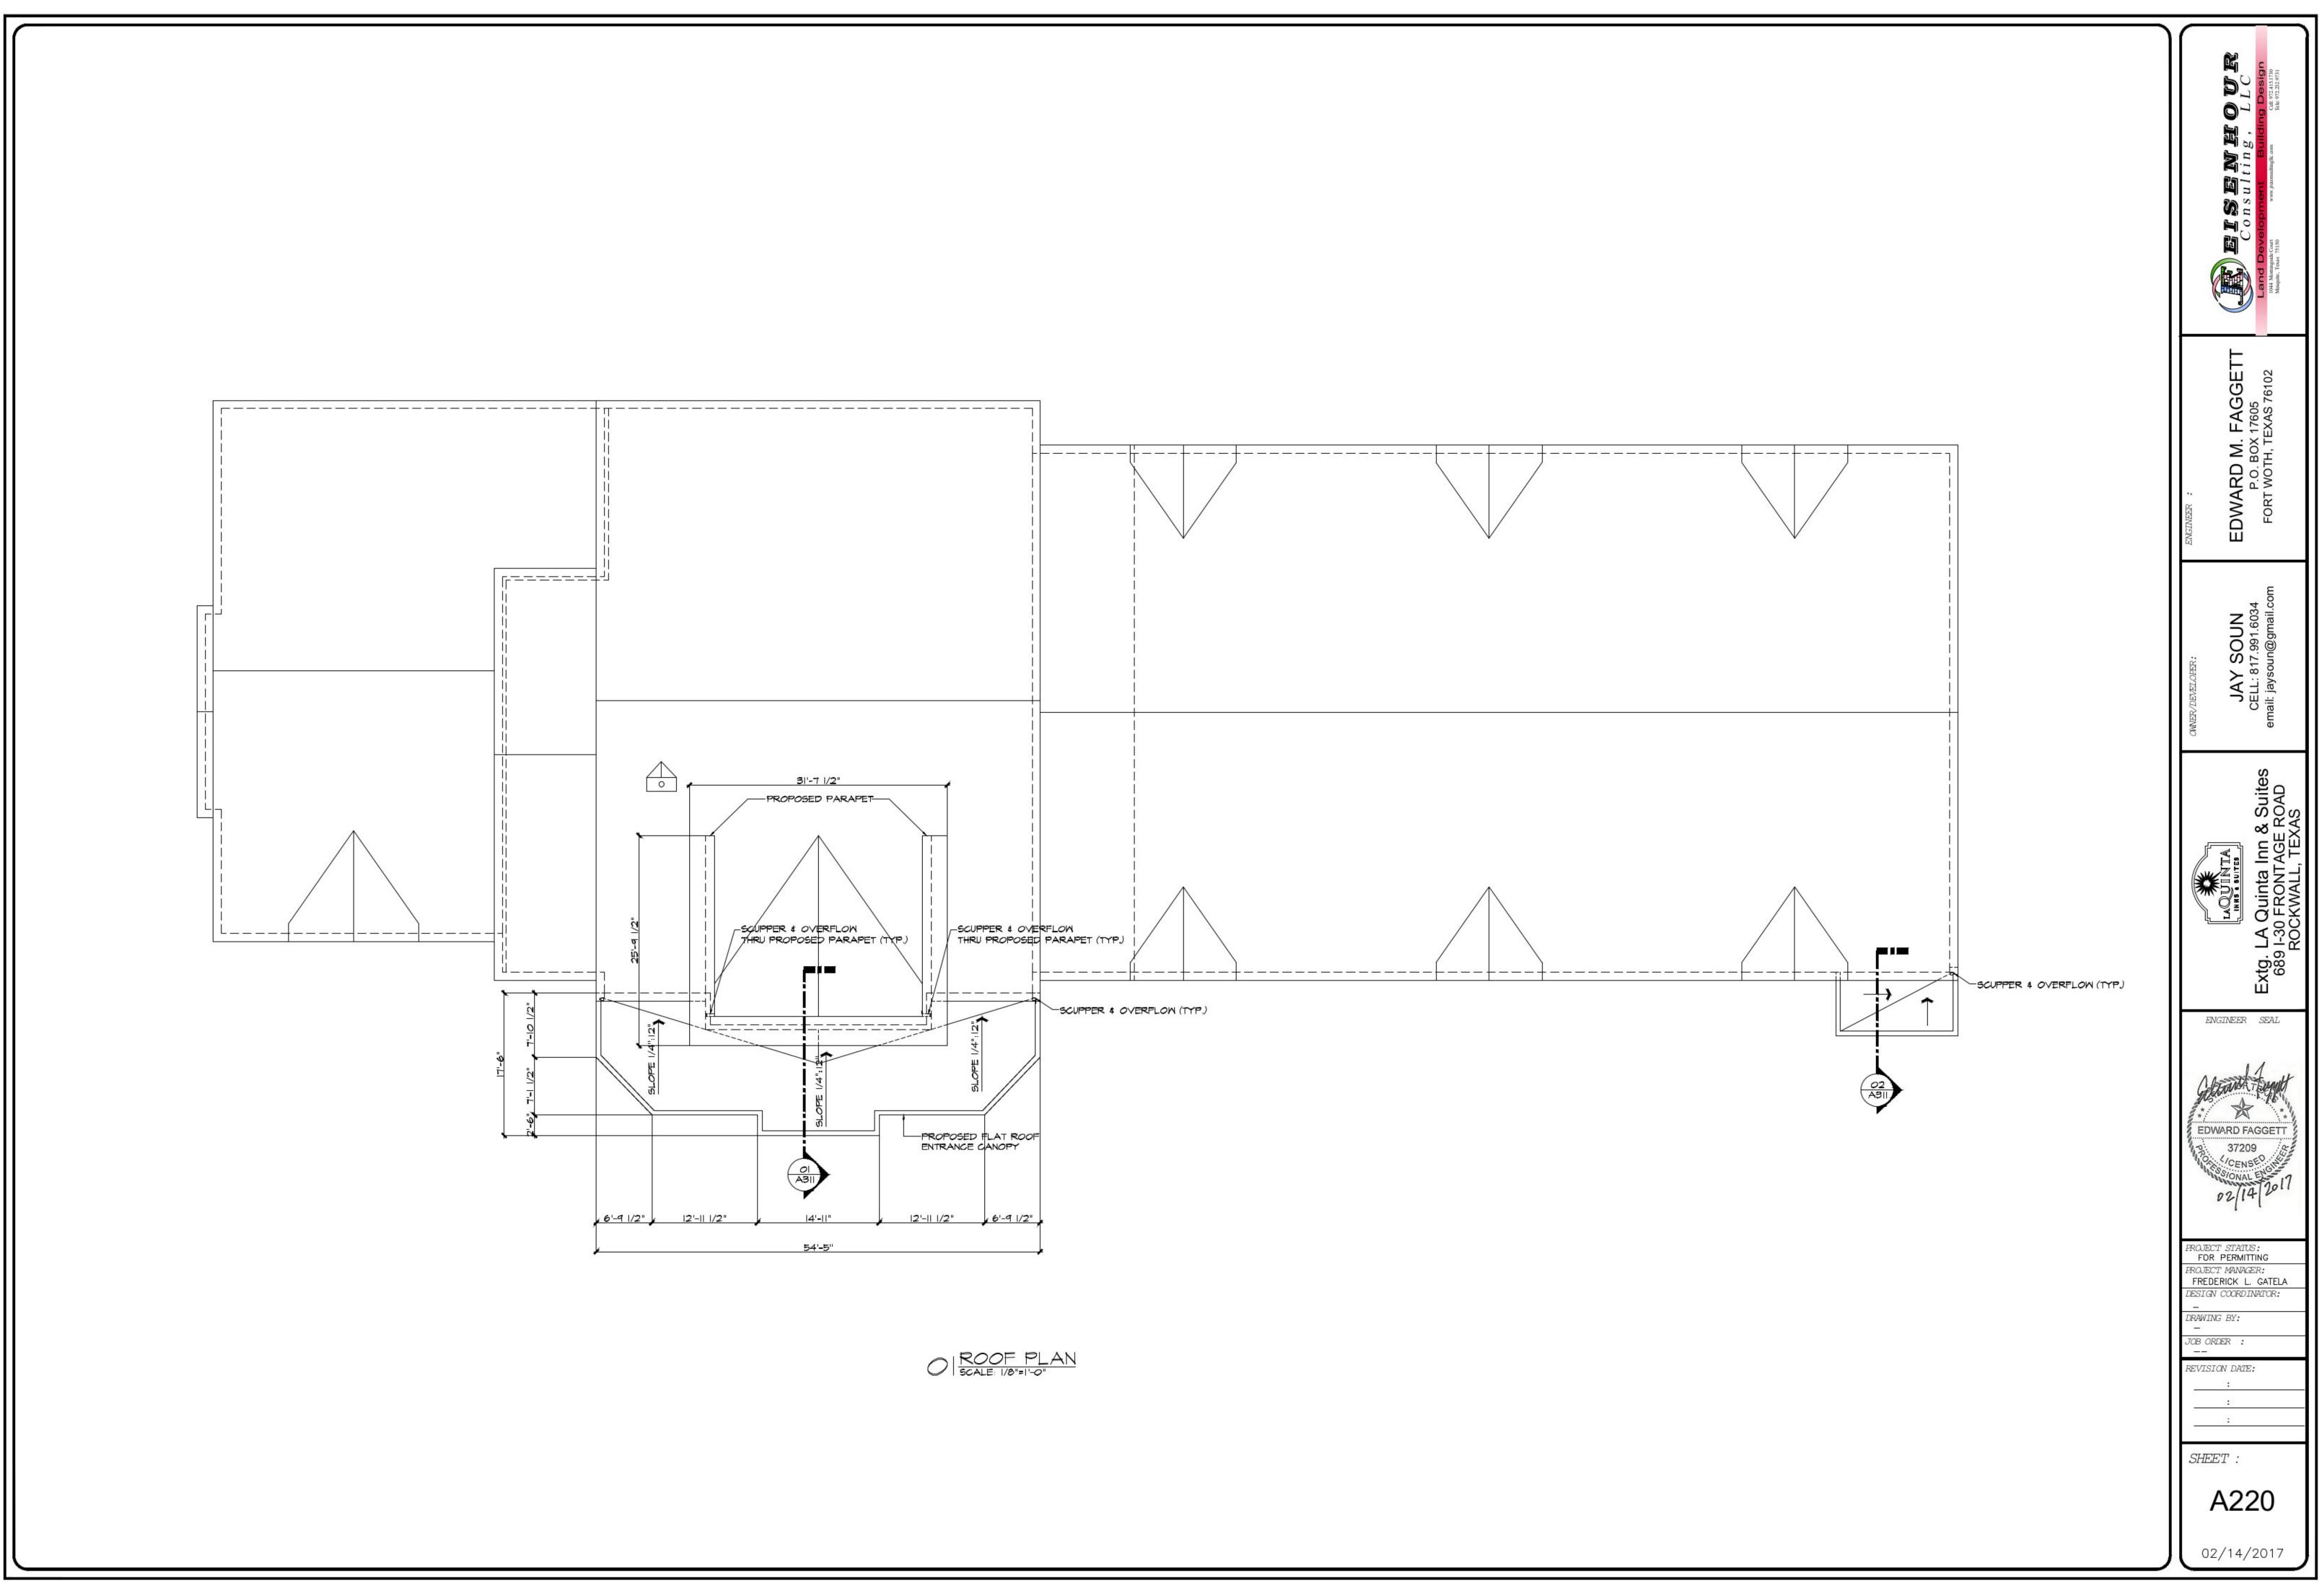

at at 001.1









| 4                                 |             |           |      |           |      |           |      |           |      |
|-----------------------------------|-------------|-----------|------|-----------|------|-----------|------|-----------|------|
| MATERIAL                          | DESIGNATION | FRONT     |      | REAR      |      | RIGHT     |      | LEFT      |      |
|                                   |             | AREA SF.  | PCT. |
| CERAMIC PANELS                    | 0           | 534 SF.   | 8%   | -         | -    | ITT SF.   | 6%   | 239 SF.   | 7%   |
| EIFS                              | 62          | 2,341 SF. | 37%  | 2,318 SF. | 65%  | 249 SF.   | 8%   | 1,764 SF. | 56%  |
| EIFS                              | 63          | 1,179 SF. | 19%  | 807 SF.   | 23