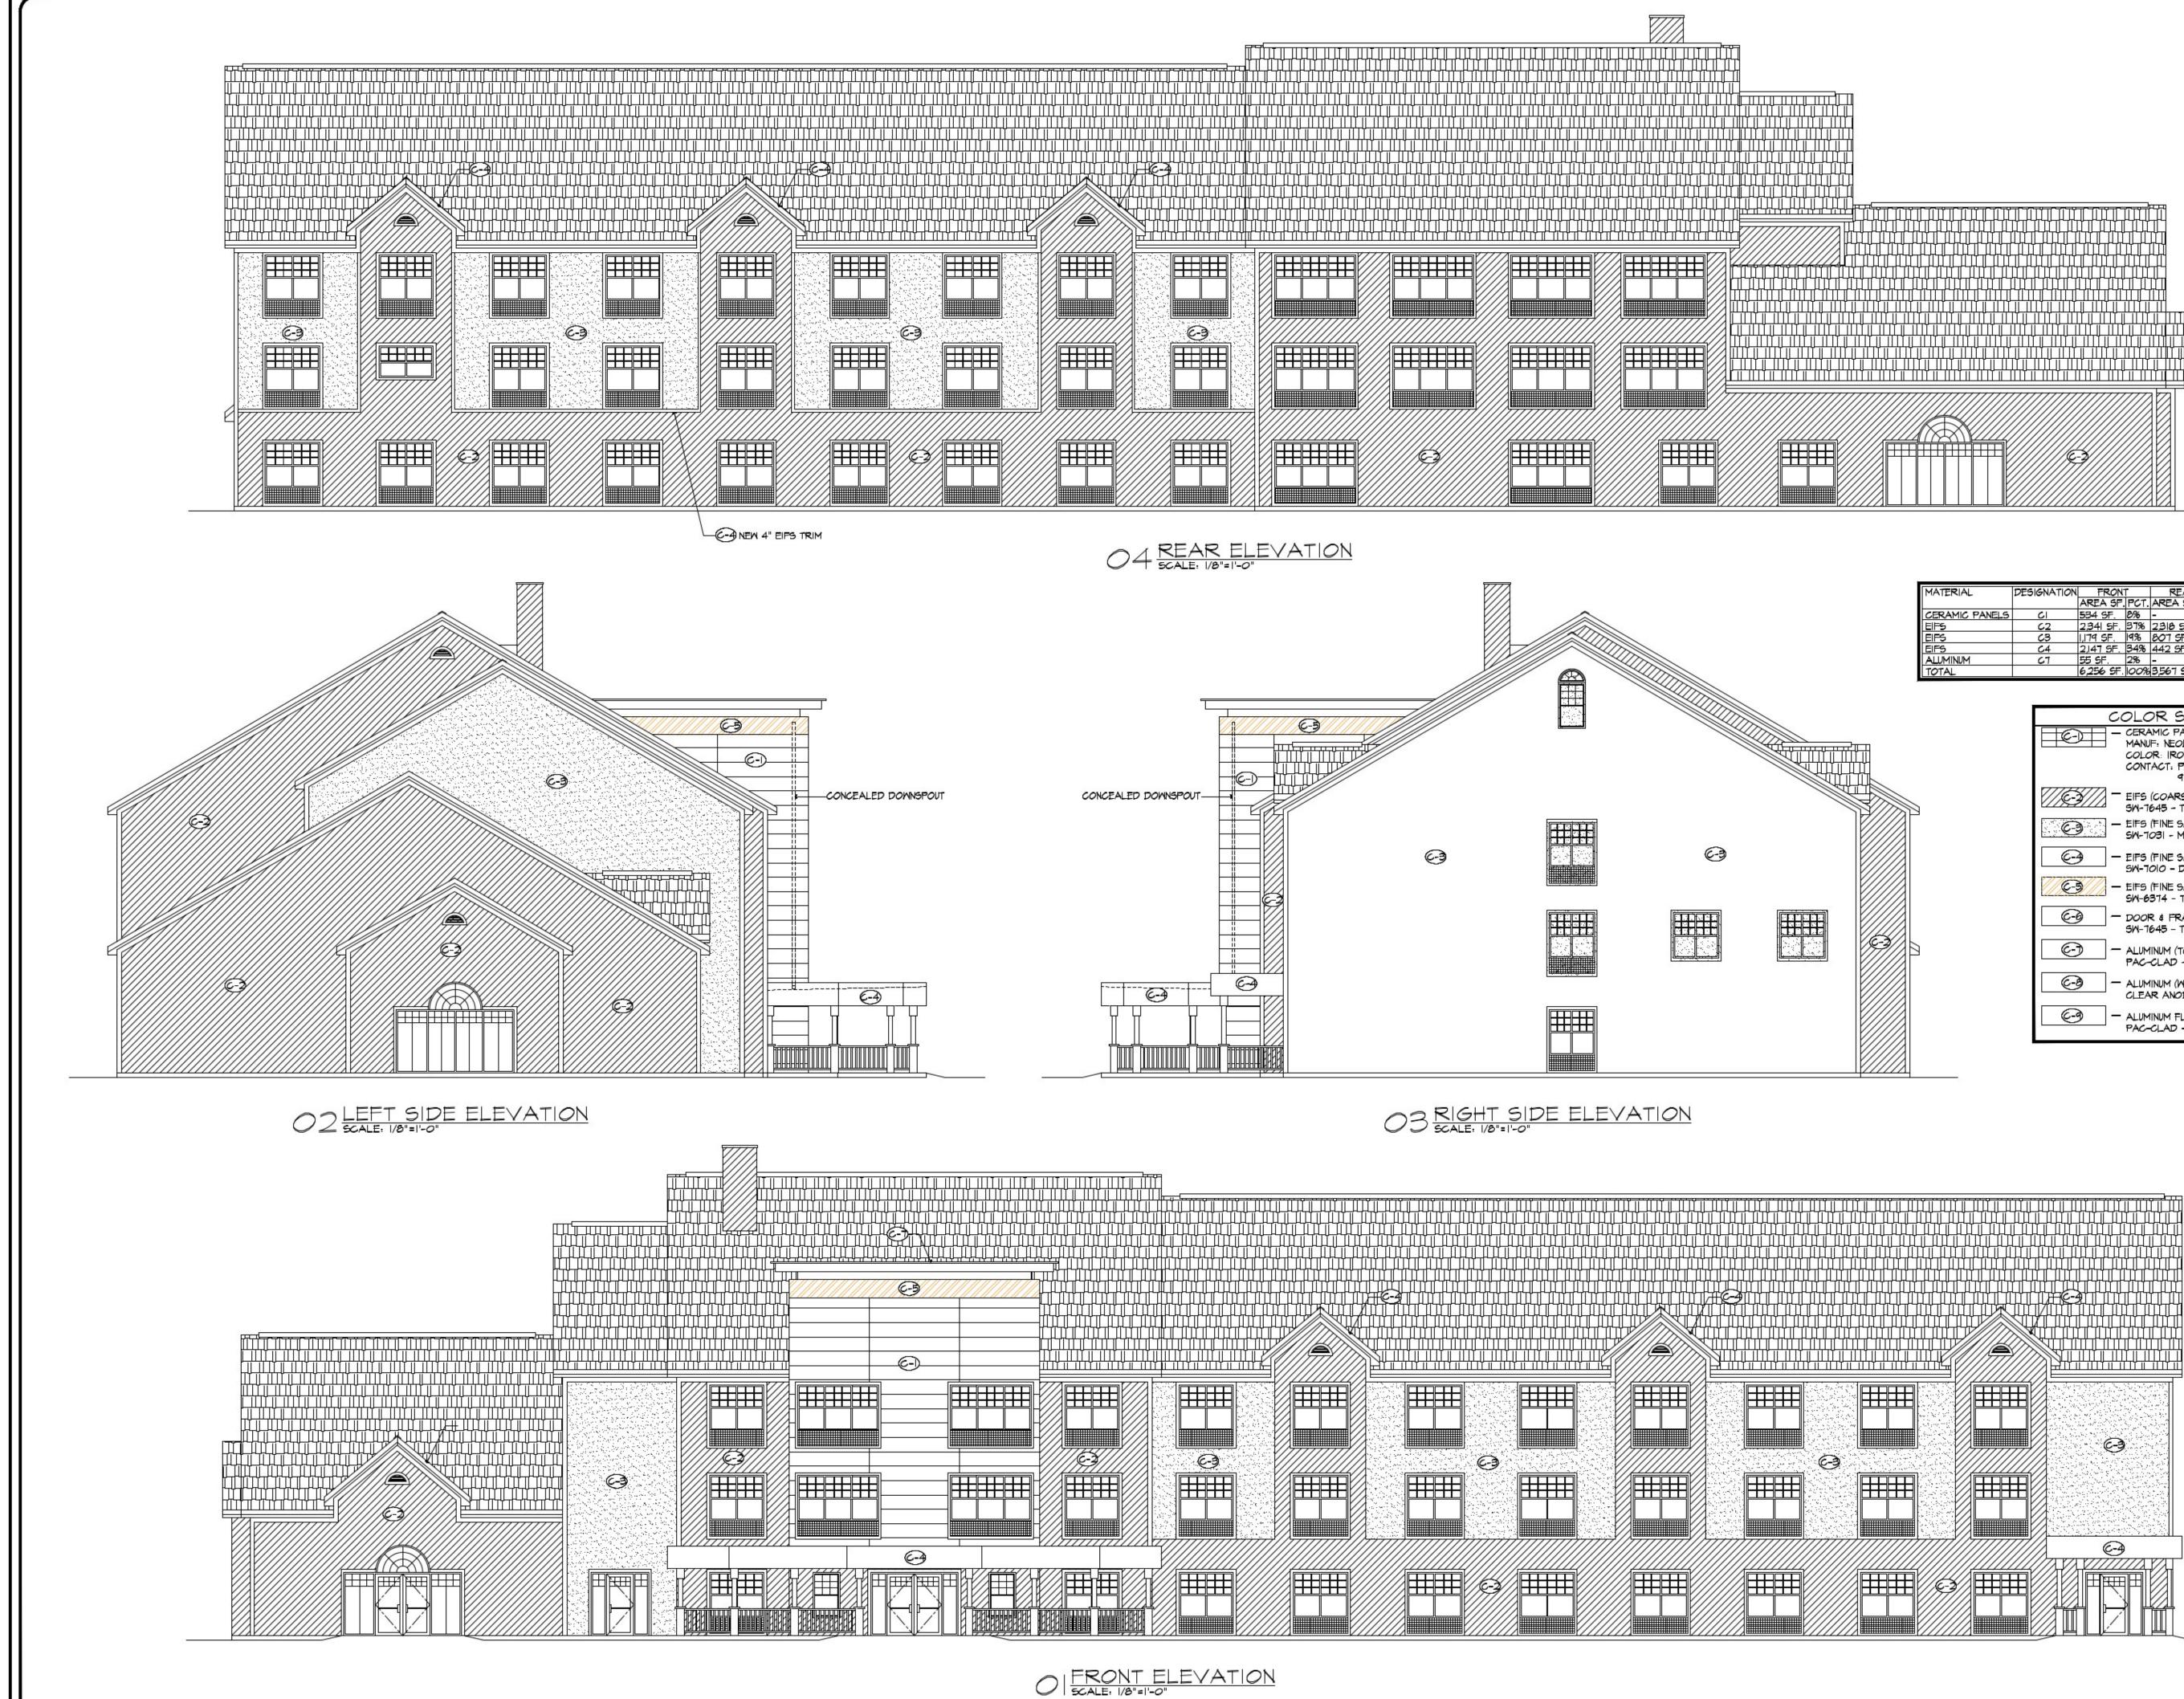

at at 001.1

| 4                                 |             |           |      |           |      |           |      |           |      |
|-----------------------------------|-------------|-----------|------|-----------|------|-----------|------|-----------|------|
| MATERIAL                          | DESIGNATION | FRONT     |      | REAR      |      | RIGHT     |      | LEFT      |      |
|                                   |             | AREA SF.  | PCT. |
| CERAMIC PANELS                    | 0           | 534 SF.   | 8%   | -         | -    | ITT SF.   | 6%   | 239 SF.   | 7%   |
| EIFS                              | 62          | 2,341 SF. | 37%  | 2,318 SF. | 65%  | 249 SF.   | 8%   | 1,764 SF. | 56%  |
| EIFS                              | 63          | 1,179 SF. | 19%  | 807 SF.   | 23%  | 2,172 SF. | 73%  | 656 SF.   | 21%  |
| EIFS                              | C4          | 2,147 SF. | 34%  | 442 SF.   | 12%  | 325 SF.   | 11%  | 433 SF.   | 14%  |
| ALUMINUM                          |             |           | 2%   | -         |      | 43 SF.    | 2%   | 43 SF.    | 2%   |
| EIFS<br>EIFS<br>ALUMINUM<br>TOTAL |             | 6,256 SF. | 00%  | 3,567 SF. | 00%  | 2,966 SF. | 00%  | 3,135 SF. | 00%  |

| COLOR SCHEDULE                                                               |
|------------------------------------------------------------------------------|
| C-D                                                                          |
| EIFS (COARSE SAND TEXTURE) PAINTED<br>SW-7645 - THUNDER GRAY                 |
| - EIFS (FINE SAND TEXTURE) PAINTED<br>SW-1031 - MEGA GREIGE                  |
| C-3 - EIFS (FINE SAND TEXTURE)<br>SW-7010 - DUCK WHITE                       |
| - EIFS (FINE SAND TEXTURE)<br>SW-6374 - TORCHLIGHT                           |
| C-B - DOOR & FRAME PAINT (AS NOTED)<br>SW-1645 - THUNDER GRAY                |
| C-) - ALUMINUM (TOWER PARAPET EXTENSIONS)<br>PAC-CLAD - SILVER               |
| C-3 - ALUMINUM (WINDOWS, STOREFRONT, & PTAC GRILLS)<br>CLEAR ANODIZED        |
| C-9 - ALUMINUM FLUSH PANELS (PORTE-COCHERE)<br>PAC-CLAD - STONE WHITE FINISH |