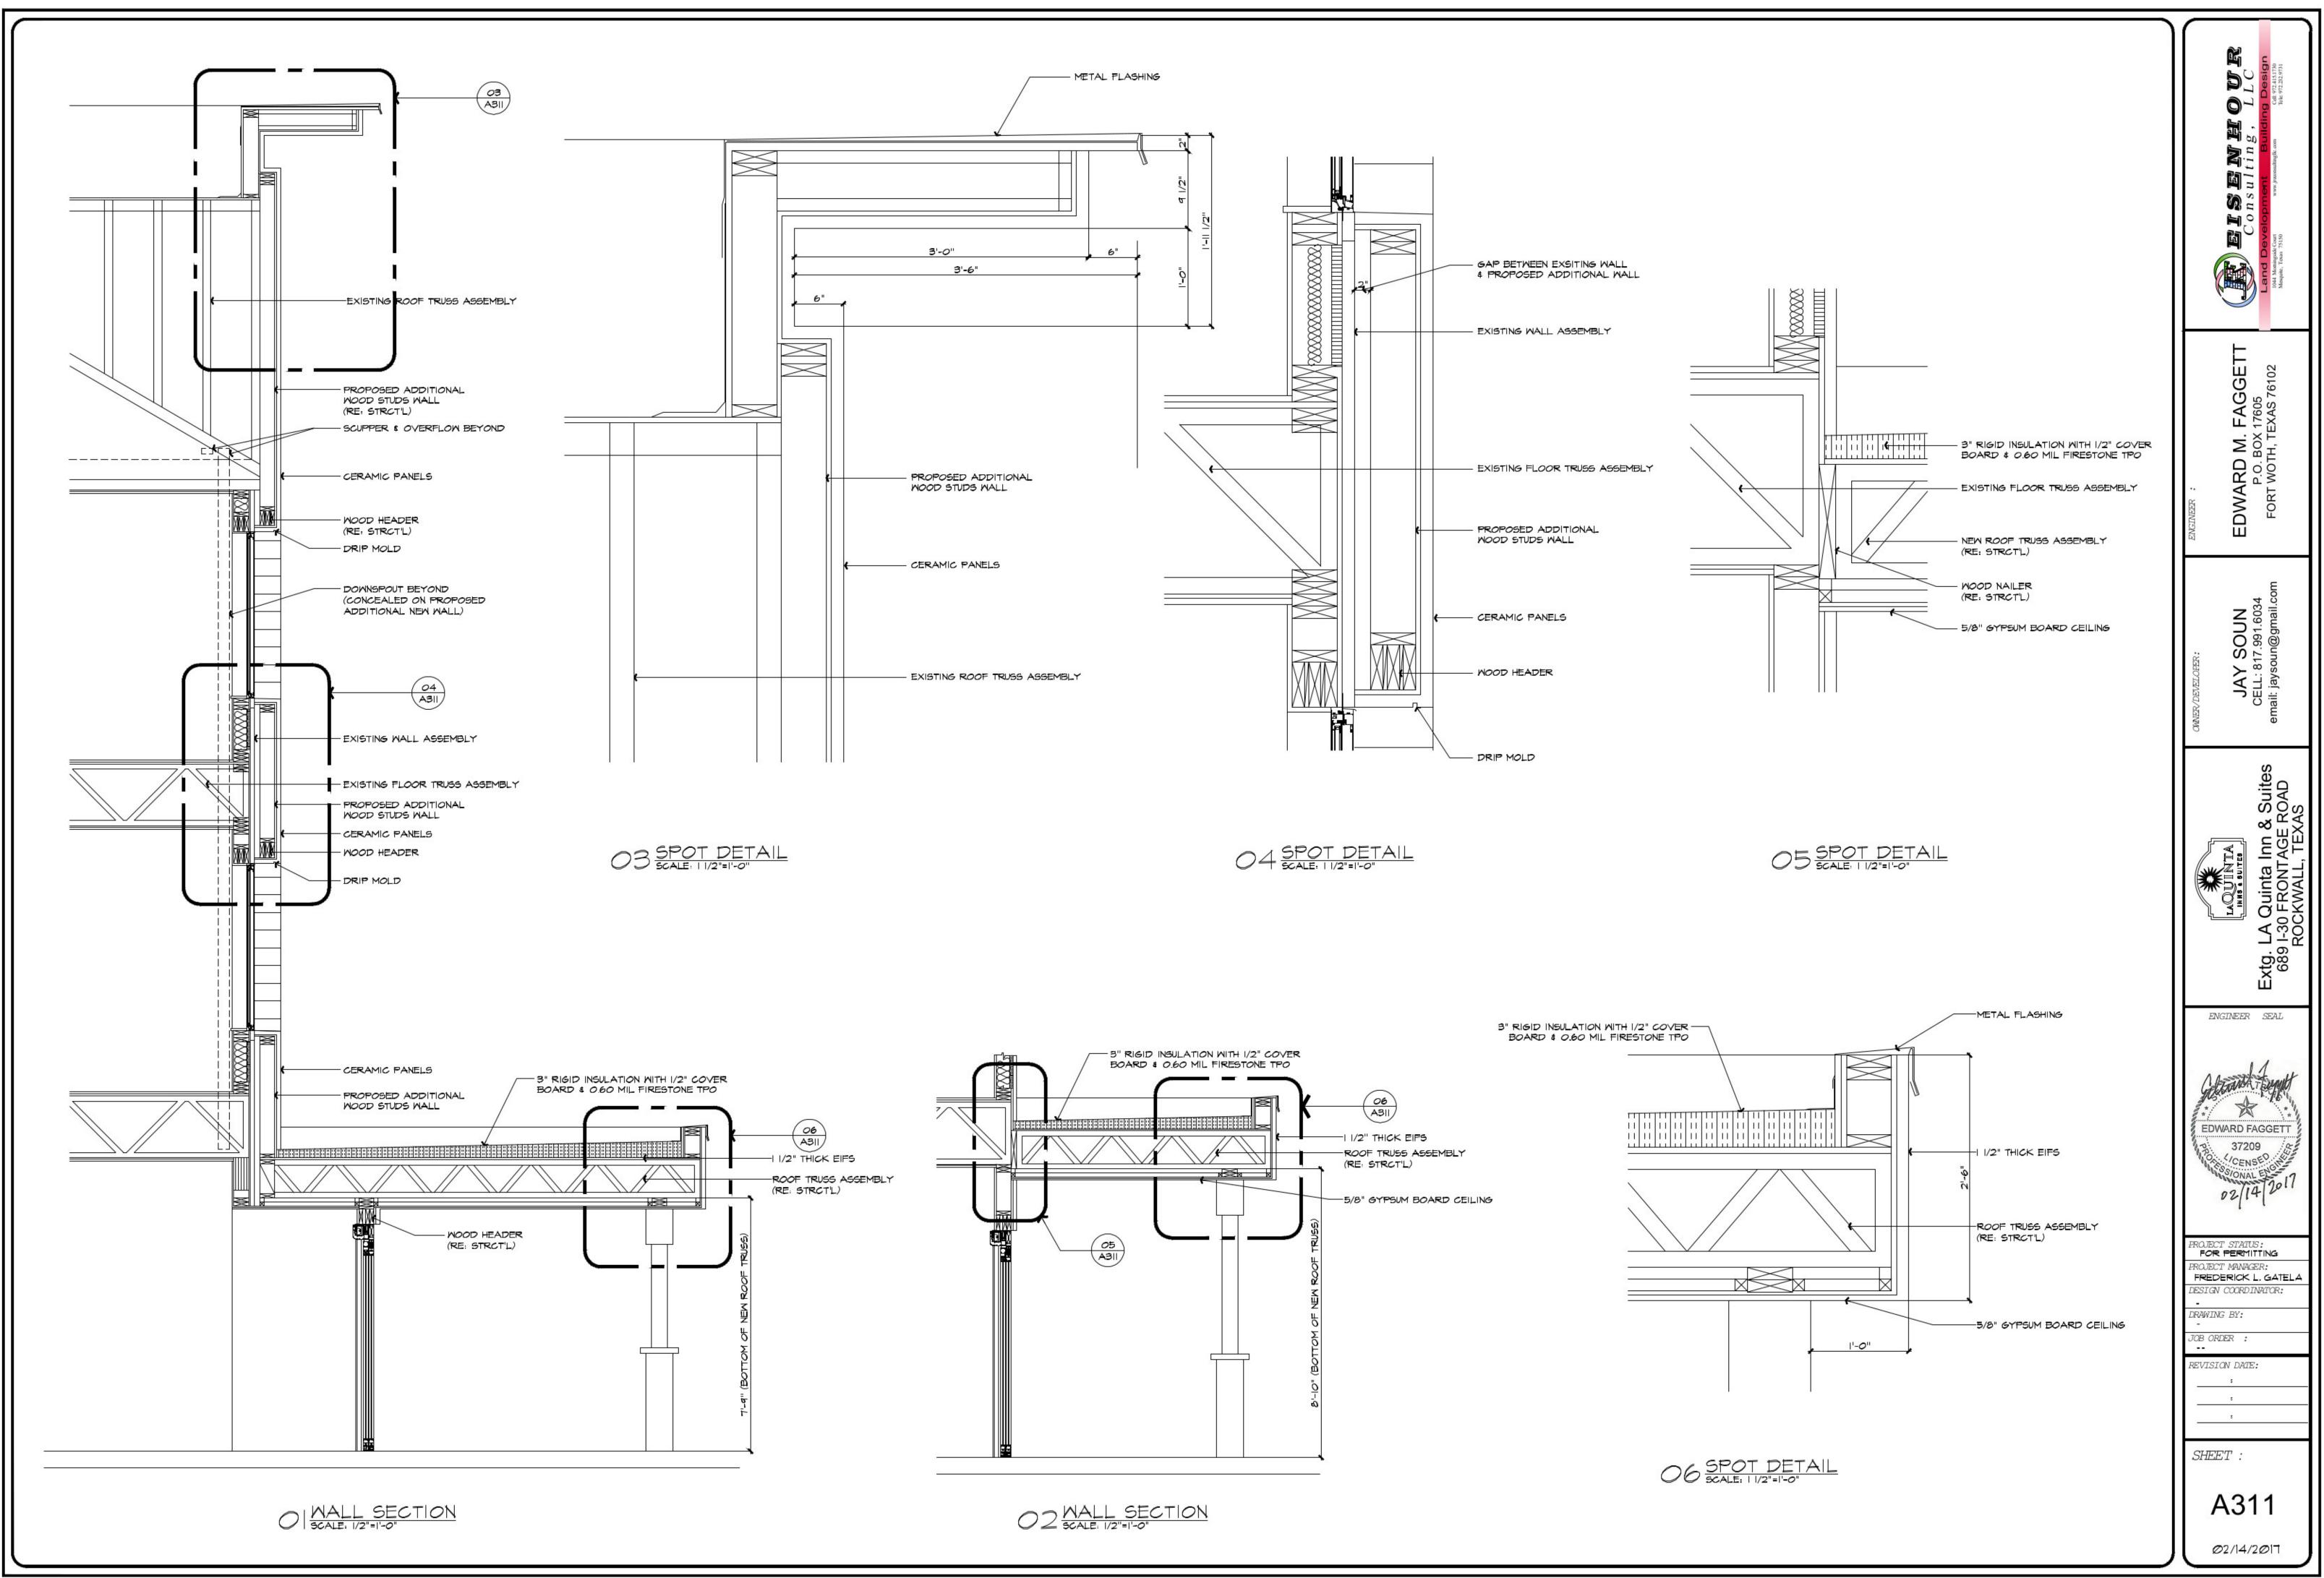

------------------------------------------------------------------|
| C-D                                                                          |
| EIFS (COARSE SAND TEXTURE) PAINTED<br>SW-7645 - THUNDER GRAY                 |
| - EIFS (FINE SAND TEXTURE) PAINTED<br>SW-1031 - MEGA GREIGE                  |
| C-3 - EIFS (FINE SAND TEXTURE)<br>SW-7010 - DUCK WHITE                       |
| - EIFS (FINE SAND TEXTURE)<br>SW-6374 - TORCHLIGHT                           |
| C-B - DOOR & FRAME PAINT (AS NOTED)<br>SW-1645 - THUNDER GRAY                |
| C-) - ALUMINUM (TOWER PARAPET EXTENSIONS)<br>PAC-CLAD - SILVER               |
| C-3 - ALUMINUM (WINDOWS, STOREFRONT, & PTAC GRILLS)<br>CLEAR ANODIZED        |
| C-9 - ALUMINUM FLUSH PANELS (PORTE-COCHERE)<br>PAC-CLAD - STONE WHITE FINISH |