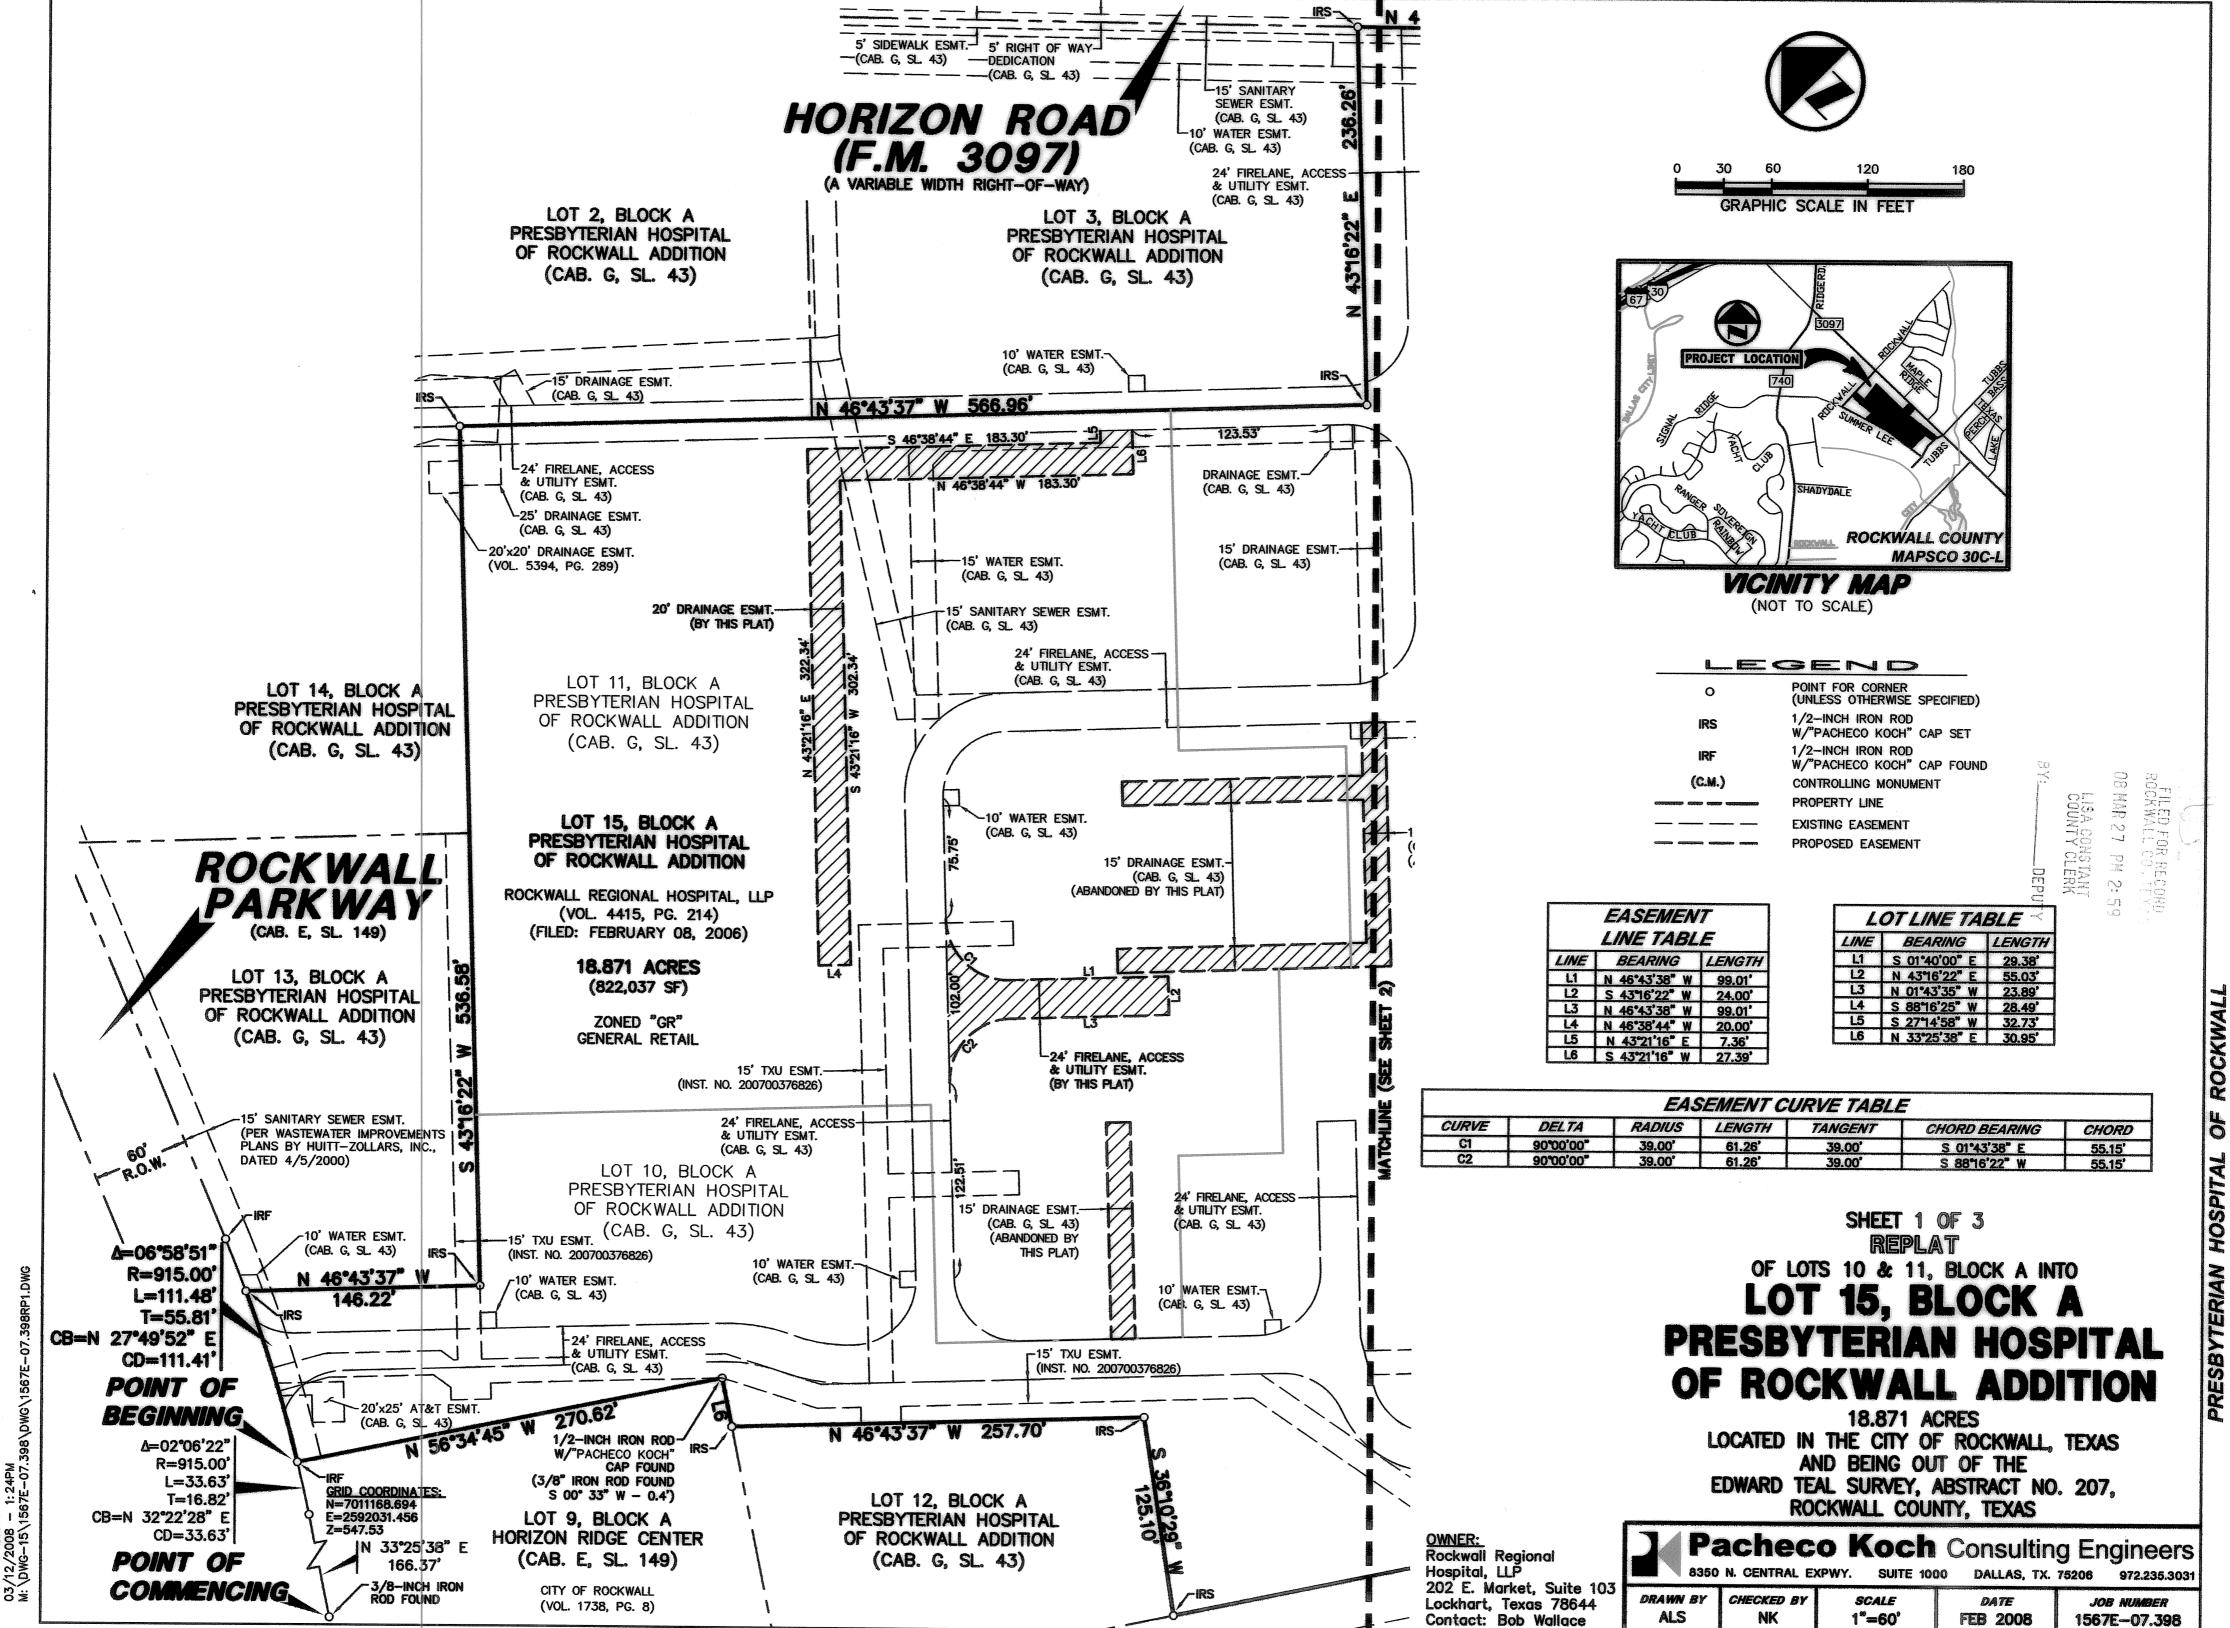

BEING 1.888 acres (82,231 square feet) of land in the Edward Teal Survey, Abstract No. 207, City of Rockwall, Rockwall County, Texas; said 1.888 acres (82,231 square feet) of land being a portion of that certain described Lot 3, Block A, PRESBYTERIAN HOSPITAL OF ROCKWALL ADDITION (hereinafter referred to as Lot 3), an addition to the City of Rockwall, Rockwall County, Texas, according to the plat thereof recorded in Cabinet G, Slide 43, Plat Records, Rockwall County, Texas (P.R.R.C.T.); said Lot 3 being more particularly described, by metes and bounds, as follows:

BEGINNING at a TXDOT monument found for the Northerly corner of the remainder of said Lot 3, same being the Easterly corner of the remainder of that certain described Lot 18, Block A, PRESBYTERIAN HOSPITAL OF ROCKWALL ADDITION (hereinafter referred to as Lot 18), an addition to the City of Rockwall, Rockwall County, Texas, according to the plat thereof recorded in Cabinet G, Slide 297, P.R.R.C.T., same also being the existing Southwesterly right-of-way line of Horizon Road also known as F.M. 3097 (variable width right-of-way), as recorded in Instrument Number 20140000002243, Deed Records, Rockwall County, Texas (D.R.R.C.T.);

THENCE South 40 degrees 42 minutes 26 seconds East with the common line between the remainder of said Lot 3 and the existing Southwesterly right-of-way line of said Horizon Road, a distance of 106.26 feet to a TXDOT monument found for an angle point;

THENCE South 45 degrees 45 minutes 36 seconds East continue with the common line between the remainder of said Lot 3 and the existing Southwesterly right-of-way line of said Horizon Road, a distance of 241.18 feet to a TXDOT monument found for the Easterly corner of said Lot 3, same being an Northeasterly corne rof that certain tract of land described as Lot 15, Block A, PRESBYTERIAN HOSPITAL OF ROCKWALL ADDITION (hereinafter referred to as Lot 15), an addition to the City of Rockwall, Rockwall County, Texas, according to the plat thereof recorded in Cabinet G, Slide 297, P.R.R.C.T.:

THENCE South 43 degrees 16 minutes 22 seconds West, departing the existing Southwesterly right-of-way line of said Horizon Road and with the common line between said Lot 3 and said Lot 15, a distance of 232.75 feet to a five-eighths inch iron rod with plastic cap stamped "RPLS 4838" set for the Southerly corner of said Lot 3, same being an inner-ell corner of said Lot 15;

THENCE North 46 degrees 43 minutes 37 seconds West continue with the common line between said Lot 3 and said Lot 15, a distance of 346.82 feet to an X-cut in concrete found to the Westerly corner of said Lot 3, same being the Southerly corner of the aforesaid Lot 18;

THENCE North 43 degrees 16 minutes 22 seconds East, departing a Northeasterly line of said Lot 15 and with the common line between said Lot 3 and said Lot 18, a distance of 247.96 feet to the PLACE OF BEGINNING, and containing a calculated area of 1.888 acres (82,231 square feet) of land.