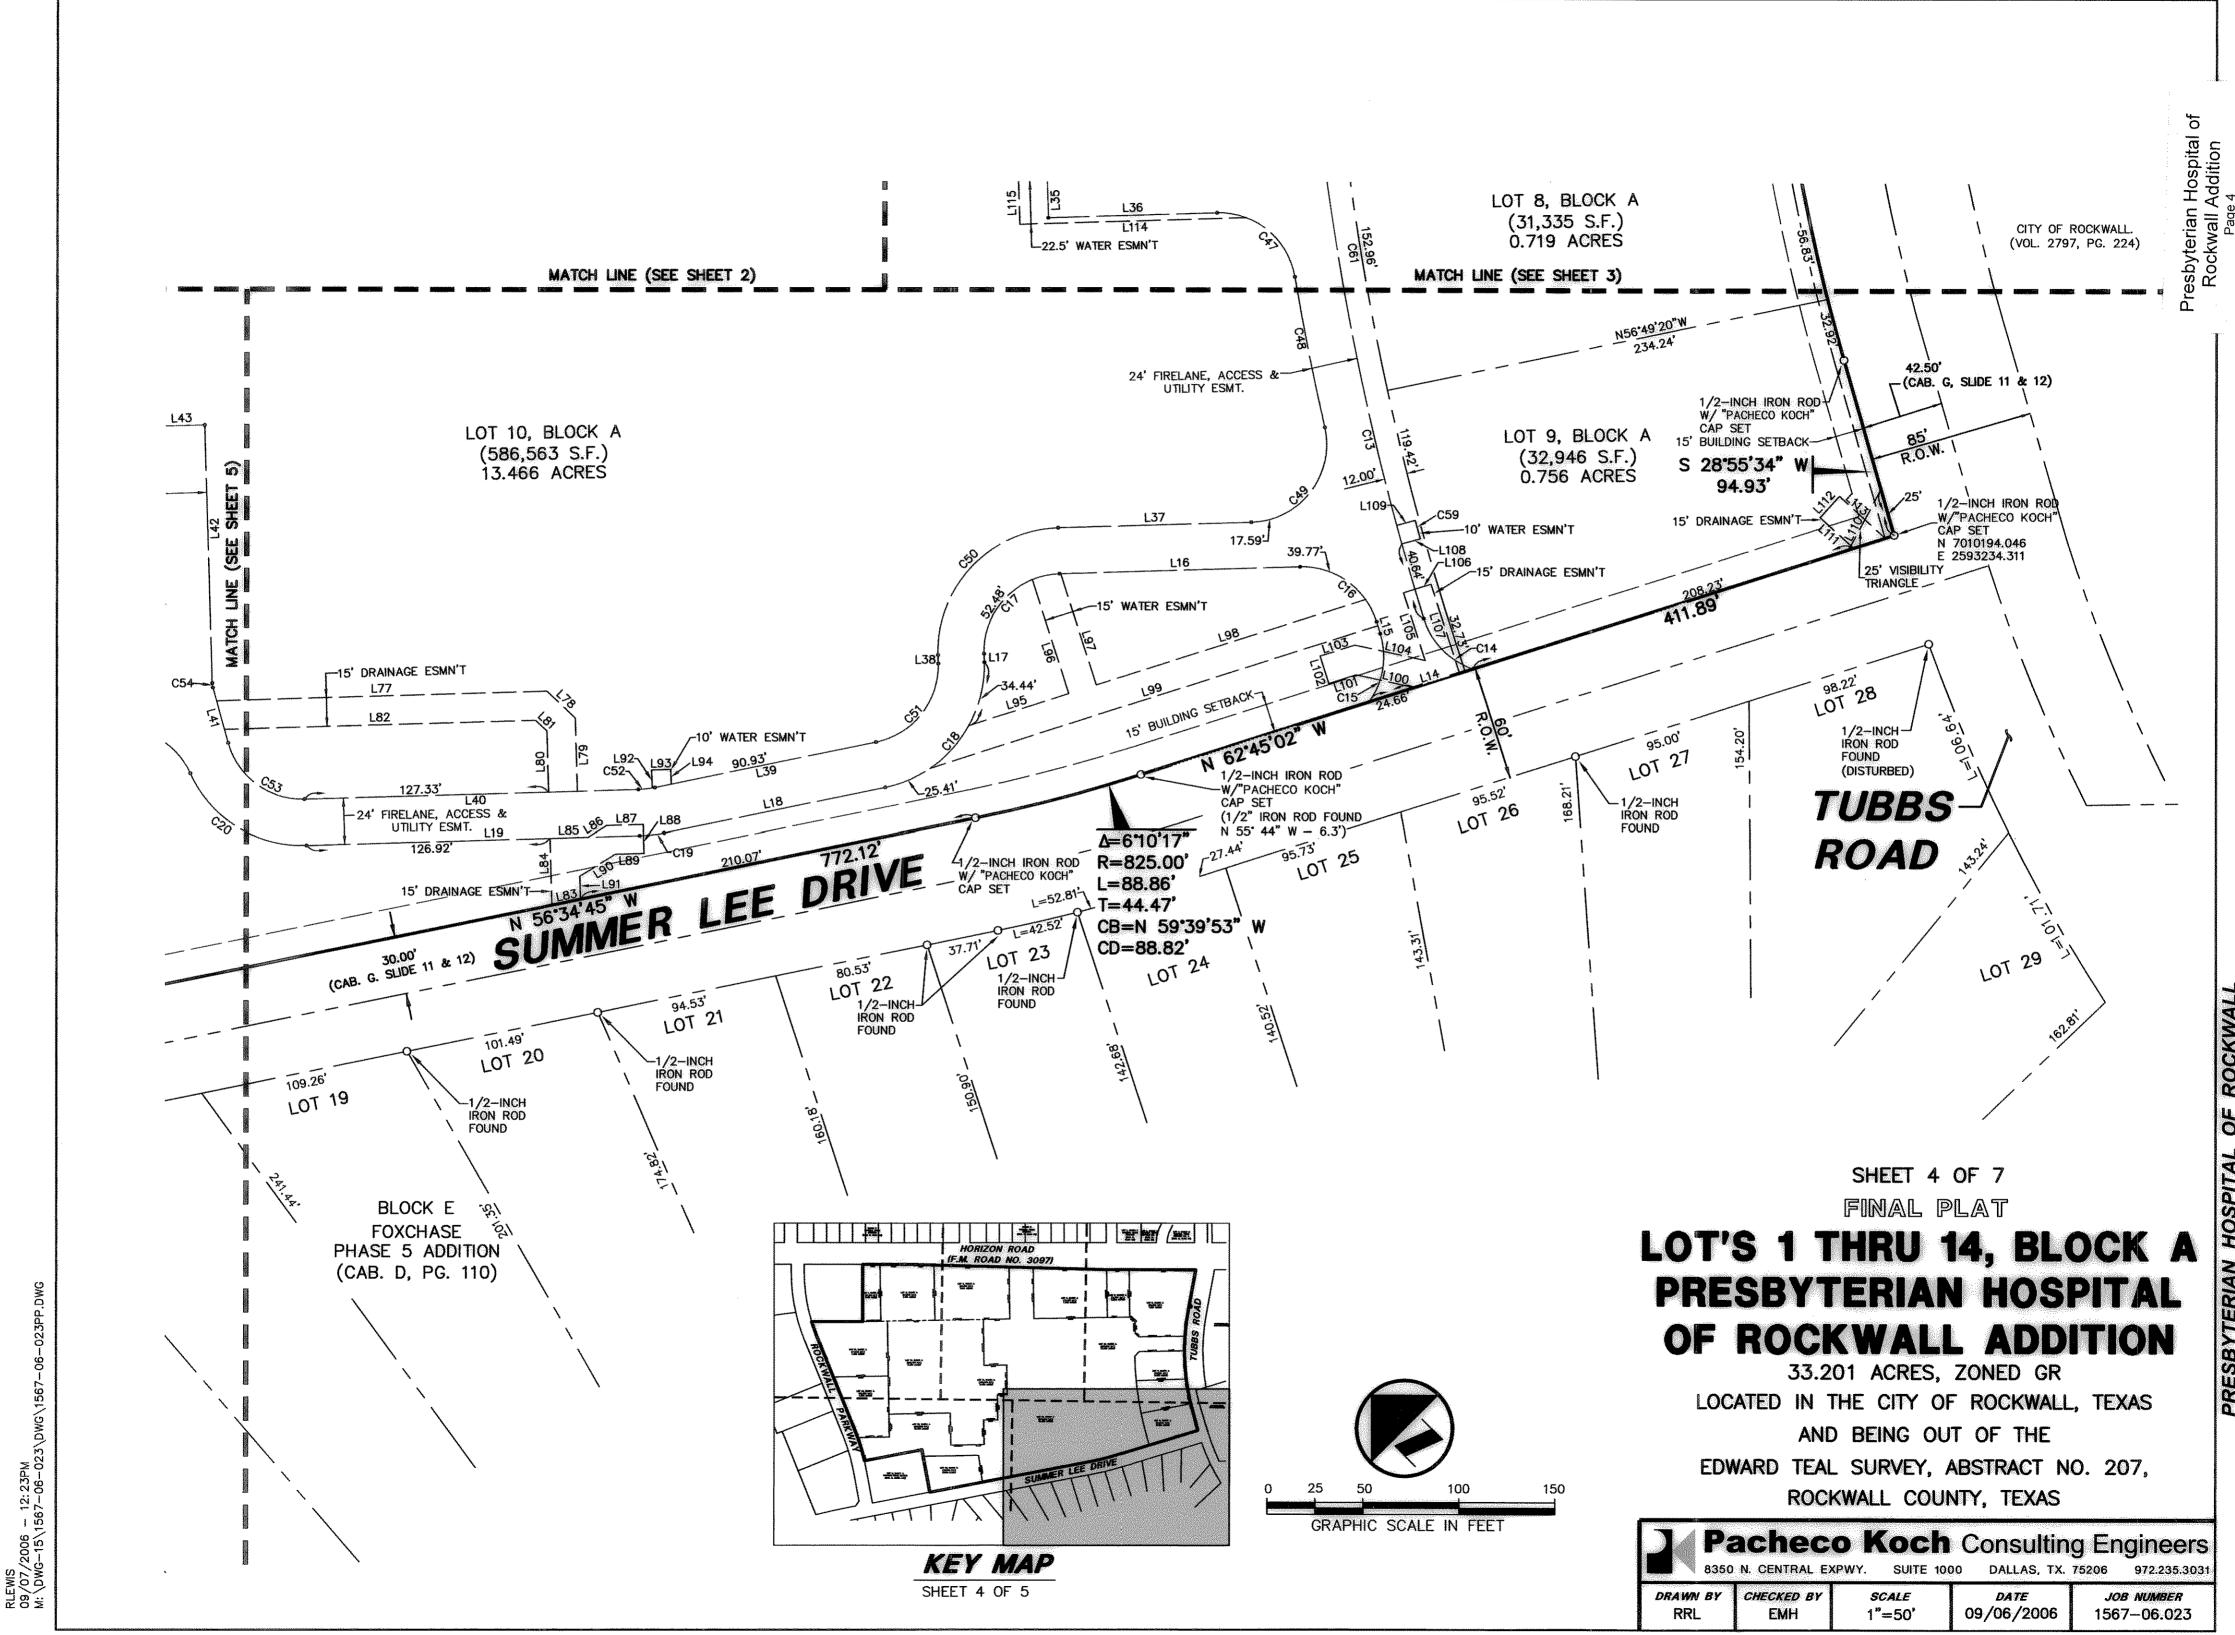

943 DWG FILE: 1567-06-023PP.DWG

STATE OF TEXAS COUNTY OF ROCKWALL

WHEREAS ROCKWALL REGIONAL HOSPITAL, LLP, BEING THE OWNER OF A TRACT OF land in the County of Rockwall, State of Texas, said tract being described as follows:

BEING 1.888 acres (82,231 square feet) of land in the Edward Teal Survey, Abstract No. 207, City of Rockwall, Rockwall County, Texas; said 1.888 acres (82,231 square feet) of land being a portion of that certain described Lot 3, Block A, PRESBYTERIAN HOSPITAL OF ROCKWALL ADDITION (hereinafter referred to as Lot 3), an addition to the City of Rockwall, Rockwall County, Texas, according to the plat thereof recorded in Cabinet G, Slide 43, Plat Records, Rockwall County, Texas (P.R.R.C.T.); said Lot 3 being more particularly described, by metes and bounds, as follows:

BEGINNING at a TXDOT monument found for the Northerly corner of the remainder of said Lot 3, same being the Easterly corner of the remainder of that certain described Lot 18, Block A, PRESBYTERIAN HOSPITAL OF ROCKWALL ADDITION (hereinafter referred to as Lot 18), an addition to the City of Rockwall, Rockwall County, Texas, according to the plat thereof recorded in Cabinet G, Slide 297, P.R.R.C.T., same also being the existing Southwesterly right-of-way line of Horizon Road also known as F.M. 3097 (variable width right-of-way), as recorded in Instrument Number 20140000002243, Deed Records, Rockwall County, Texas (D.R.R.C.T.);

THENCE South 40 degrees 42 minutes 26 seconds East with the common line between the remainder of said Lot 3 and the existing Southwesterly right-of-way line of said Horizon Road, a distance of 106.26 feet to a TXDOT monument found for an angle point;

THENCE South 45 degrees 45 minutes 36 seconds East continue with the common line between the remainder of said Lot 3 and the existing Southwesterly right-of-way line of said Horizon Road, a distance of 241.18 feet to a TXDOT monument found for the Easterly corner of said Lot 3, same being an Northeasterly corne rof that certain tract of land described as Lot 15, Block A, PRESBYTERIAN HOSPITAL OF ROCKWALL ADDITION (hereinafter referred to as Lot 15), an addition to the City of Rockwall, Rockwall County, Texas, according to the plat thereof recorded in Cabinet G, Slide 297, P.R.R.C.T.:

THENCE South 43 degrees 16 minutes 22 seconds West, departing the existing Southwesterly right-of-way line of said Horizon Road and with the common line between said Lot 3 and said Lot 15, a distance of 232.75 feet to a five-eighths inch iron rod with plastic cap stamped "RPLS 4838" set for the Southerly corner of said Lot 3, same being an inner-ell corner of said Lot 15;

THENCE North 46 degrees 43 minutes 37 seconds West continue with the common line between said Lot 3 and said Lot 15, a distance of 346.82 feet to an X-cut in concrete found to the Westerly corner of said Lot 3, same being the Southerly corner of the aforesaid Lot 18;

THENCE North 43 degrees 16 minutes 22 seconds East, departing a Northeasterly line of said Lot 15 and with the common line between said Lot 3 and said Lot 18, a distance of 247.96 feet to the PLACE OF BEGINNING, and containing a calculated area of 1.888 acres (82,231 square feet) of land.