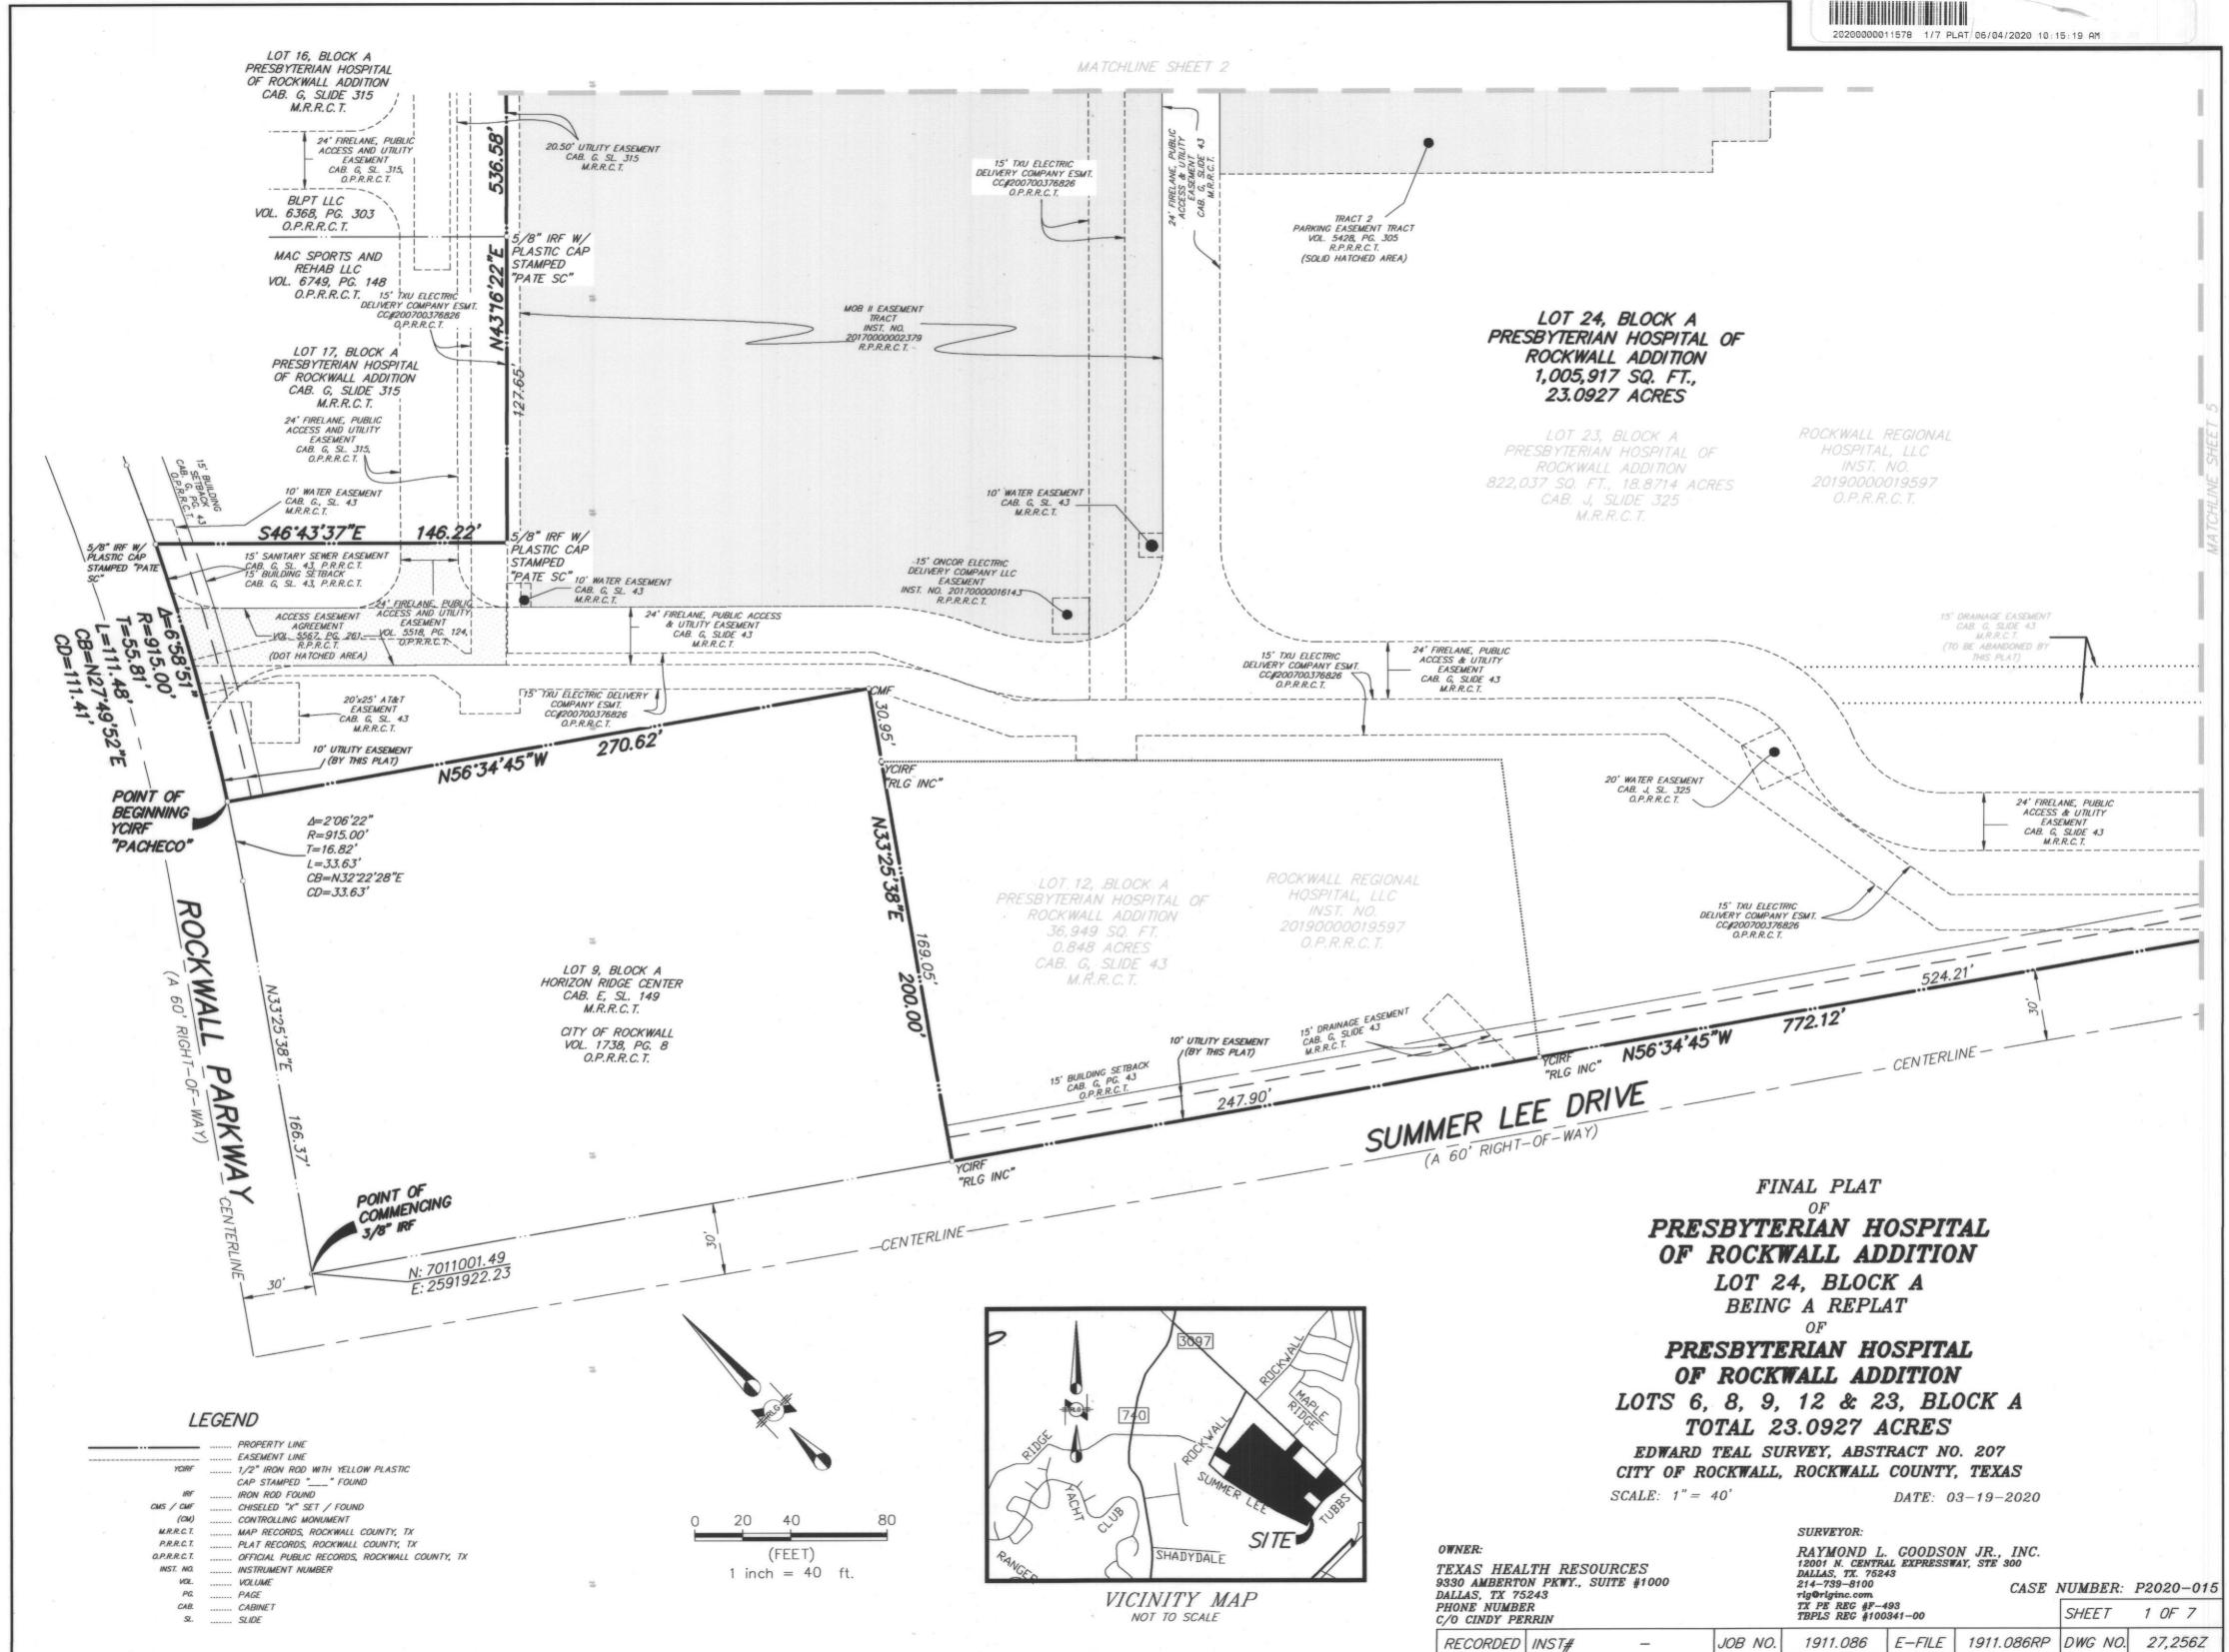

943 DWG FILE: 1567-06-023PP.DWG

STATE OF TEXAS COUNTY OF ROCKWALL

WHEREAS ROCKWALL REGIONAL HOSPITAL, LLP, BEING THE OWNER OF A TRACT OF land in the County of Rockwall, State of Texas, said tract being described as follows:

BEING 1.888 acres (82,231 square feet) of land in the Edward Teal Survey, Abstract No. 207, City of Rockwall, Rockwall County, Texas; said 1.888 acres (82,231 square feet) of land being a portion of that certain described Lot 3, Block A, PRESBYTERIAN HOSPITAL OF ROCKWALL ADDITION (hereinafter referred to as Lot 3), an addition to the City of Rockwall, Rockwall County, Texas, according to the plat thereof recorded in Cabinet G, Slide 43, Plat Records, Rockwall County, Texas (P.R.R.C.T.); said Lot 3 being more particularly described, by metes and bounds, as follows:

BEGINNING at a TXDOT monument found for the Northerly corner of the remainder of said Lot 3, same being the Easterly corner of the remainder of that certain described Lot 18, Block A, PRESBYTERIAN HOSPITAL OF ROCKWALL ADDITION (hereinafter referred to as Lot 18), an addition to the City of Rockwall, Rockwall County, Texas, according to the plat thereof recorded in Cabinet G, Slide 297, P.R.R.C.T., same also being the existing Southwesterly right-of-way line of Horizon Road also known as F.M. 3097 (variable width right-of-way), as recorded in Instrument Number 20140000002243, Deed Records, Rockwall County, Texas (D.R.R.C.T.);

THENCE South 40 degrees 42 minutes 26 seconds East with the common line between the remainder of said Lot 3 and the existing Southwesterly right-of-way line of said Horizon Road, a distance of 106.26 feet to a TXDOT monument found for an angle point;

THENCE South 45 degrees 45 minutes 36 seconds East continue with the common line between the remainder of said Lot 3 and the existing Southwesterly right-of-way line of said Horizon Road, a distance of 241.18 feet to a TXDOT monument found for the Easterly corner of said Lot 3, same being an Northeasterly corne rof that certain tract of land described as Lot 15, Block A, PRESBYTERIAN HOSPITAL OF ROCKWALL ADDITION (hereinafter referred to as Lot 15), an addition to the City of Rockwall, Rockwall County, Texas, according to the plat thereof recorded in Cabinet G, Slide 297, P.R.R.C.T.:

THENCE South 43 degrees 16 minutes 22 seconds West, departing the existing Southwesterly right-of-way line of said Horizon Road and with the common line between said Lot 3 and said Lot 15, a distance of 232.75 feet to a five-eighths inch iron rod with plastic cap stamped "RPLS 4838" set for the Southerly corner of said Lot 3, same being an inner-ell corner of said Lot 15;

THENCE North 46 degrees 43 minutes 37 seconds West continue with the common line between said Lot 3 and said Lot 15, a distance of 346.82 feet to an X-cut in concrete found to the Westerly corner of said Lot 3, same being the Southerly corner of the aforesaid Lot 18;

THENCE North 43 degrees 16 minutes 22 seconds East, departing a Northeasterly line of said Lot 15 and with the common line between said Lot 3 and said Lot 18, a distance of 247.96 feet to the PLACE OF BEGINNING, and containing a calculated area of 1.888 acres (82,231 square feet) of land.