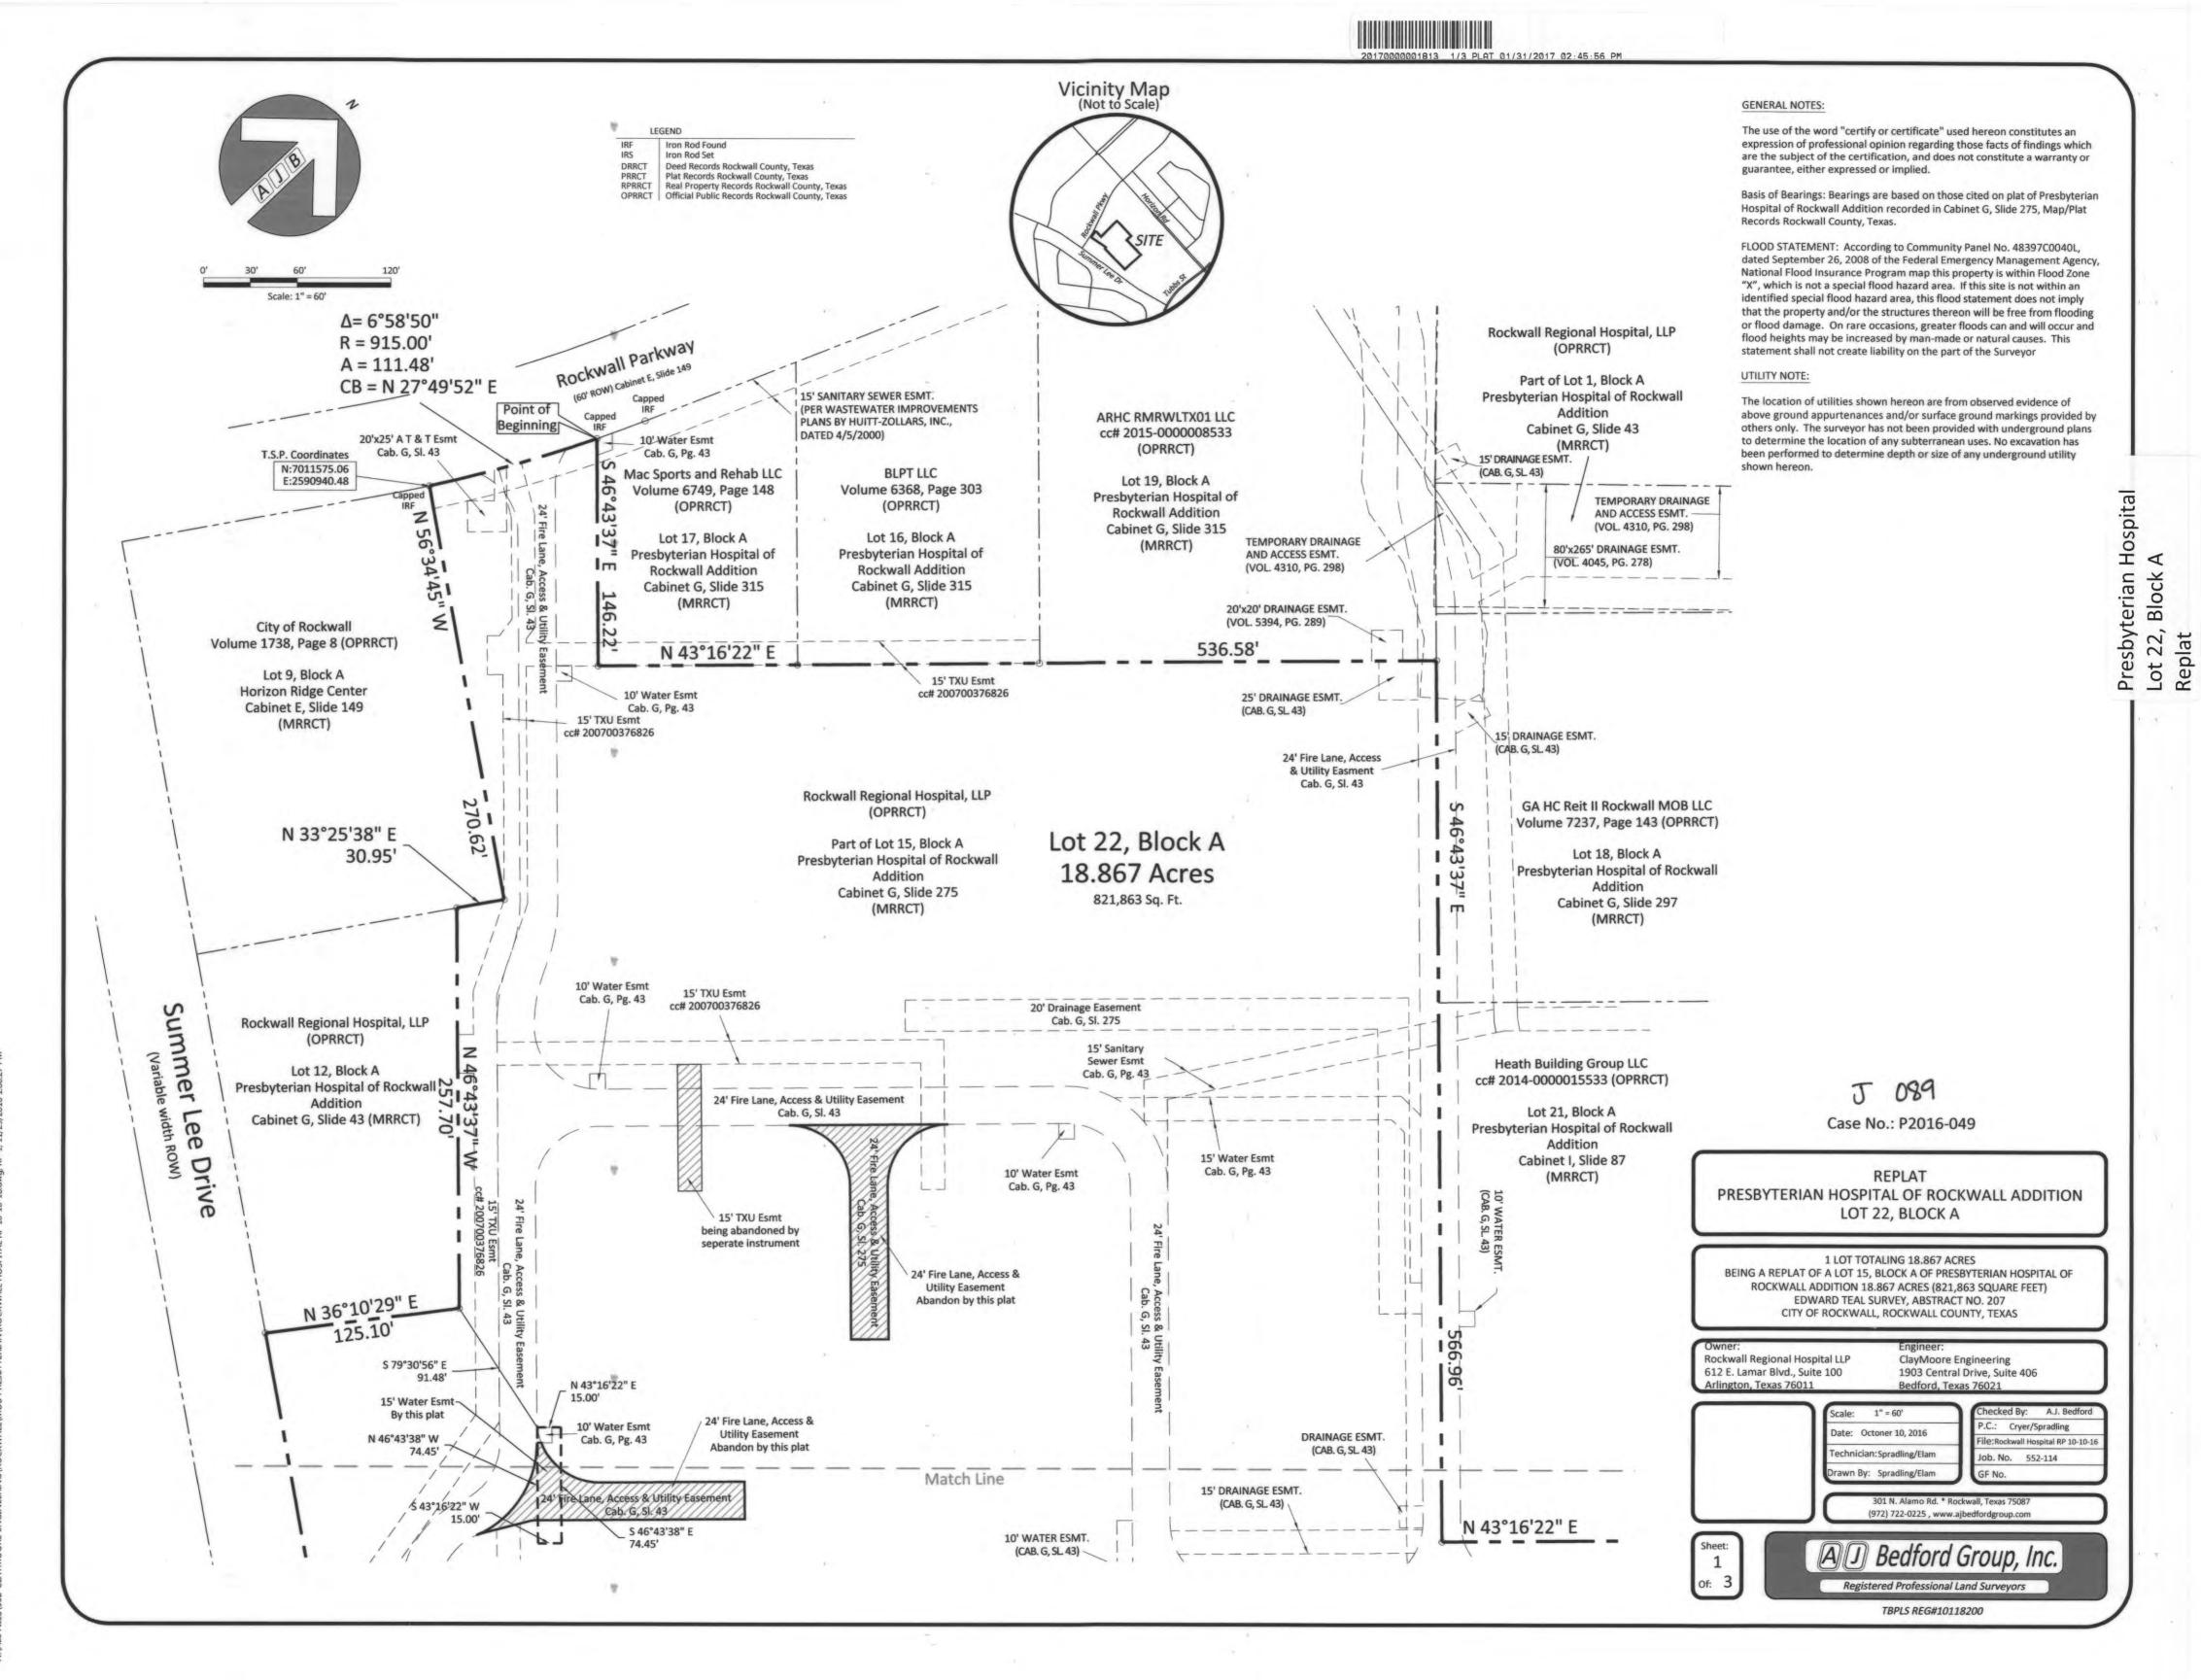

BEING 1.888 acres (82,231 square feet) of land in the Edward Teal Survey, Abstract No. 207, City of Rockwall, Rockwall County, Texas; said 1.888 acres (82,231 square feet) of land being a portion of that certain described Lot 3, Block A, PRESBYTERIAN HOSPITAL OF ROCKWALL ADDITION (hereinafter referred to as Lot 3), an addition to the City of Rockwall, Rockwall County, Texas, according to the plat thereof recorded in Cabinet G, Slide 43, Plat Records, Rockwall County, Texas (P.R.R.C.T.); said Lot 3 being more particularly described, by metes and bounds, as follows:

BEGINNING at a TXDOT monument found for the Northerly corner of the remainder of said Lot 3, same being the Easterly corner of the remainder of that certain described Lot 18, Block A, PRESBYTERIAN HOSPITAL OF ROCKWALL ADDITION (hereinafter referred to as Lot 18), an addition to the City of Rockwall, Rockwall County, Texas, according to the plat thereof recorded in Cabinet G, Slide 297, P.R.R.C.T., same also being the existing Southwesterly right-of-way line of Horizon Road also known as F.M. 3097 (variable width right-of-way), as recorded in Instrument Number 20140000002243, Deed Records, Rockwall County, Texas (D.R.R.C.T.);

THENCE South 40 degrees 42 minutes 26 seconds East with the common line between the remainder of said Lot 3 and the existing Southwesterly right-of-way line of said Horizon Road, a distance of 106.26 feet to a TXDOT monument found for an angle point;

THENCE South 45 degrees 45 minutes 36 seconds East continue with the common line between the remainder of said Lot 3 and the existing Southwesterly right-of-way line of said Horizon Road, a distance of 241.18 feet to a TXDOT monument found for the Easterly corner of said Lot 3, same being an Northeasterly corne rof that certain tract of land described as Lot 15, Block A, PRESBYTERIAN HOSPITAL OF ROCKWALL ADDITION (hereinafter referred to as Lot 15), an addition to the City of Rockwall, Rockwall County, Texas, according to the plat thereof recorded in Cabinet G, Slide 297, P.R.R.C.T.:

THENCE South 43 degrees 16 minutes 22 seconds West, departing the existing Southwesterly right-of-way line of said Horizon Road and with the common line between said Lot 3 and said Lot 15, a distance of 232.75 feet to a five-eighths inch iron rod with plastic cap stamped "RPLS 4838" set for the Southerly corner of said Lot 3, same being an inner-ell corner of said Lot 15;

THENCE North 46 degrees 43 minutes 37 seconds West continue with the common line between said Lot 3 and said Lot 15, a distance of 346.82 feet to an X-cut in concrete found to the Westerly corner of said Lot 3, same being the Southerly corner of the aforesaid Lot 18;

THENCE North 43 degrees 16 minutes 22 seconds East, departing a Northeasterly line of said Lot 15 and with the common line between said Lot 3 and said Lot 18, a distance of 247.96 feet to the PLACE OF BEGINNING, and containing a calculated area of 1.888 acres (82,231 square feet) of land.

## REPLAT PRESBYTERIAN HOSPITAL OF ROCKWALL ADDITION

LOT 21, BLOCK A

BEING A REPLAT OF A PORTION LOT 3, BLOCK A, PRESBYTERIAN HOSPITAL OF ROCKWALL ADDITION, AN ADDITION TO THE CITY OF ROCKWALL, ROCKWALL COUNTY, TEXAS AND BEING 1.888 ACRES OUT OF EDWARD TEAL SURVEY, ABSTRACT NO. 207 CITY OF ROCKWALL, ROCKWALL COUNTY, TEXAS

CASE NO. P2014-019

SHEET 2 OF 2

PREPARED BY:

PROJECT NO. 112-14-02

I88

OWNER/DEVELOPER

ROCKWALL REGIONAL HOSPITAL, LLP 14131 MIDWAY ROAD, SUITE 1050 ADDITISON, TEXAS 75001

TBPLS REGISTRATION NO. 10193823