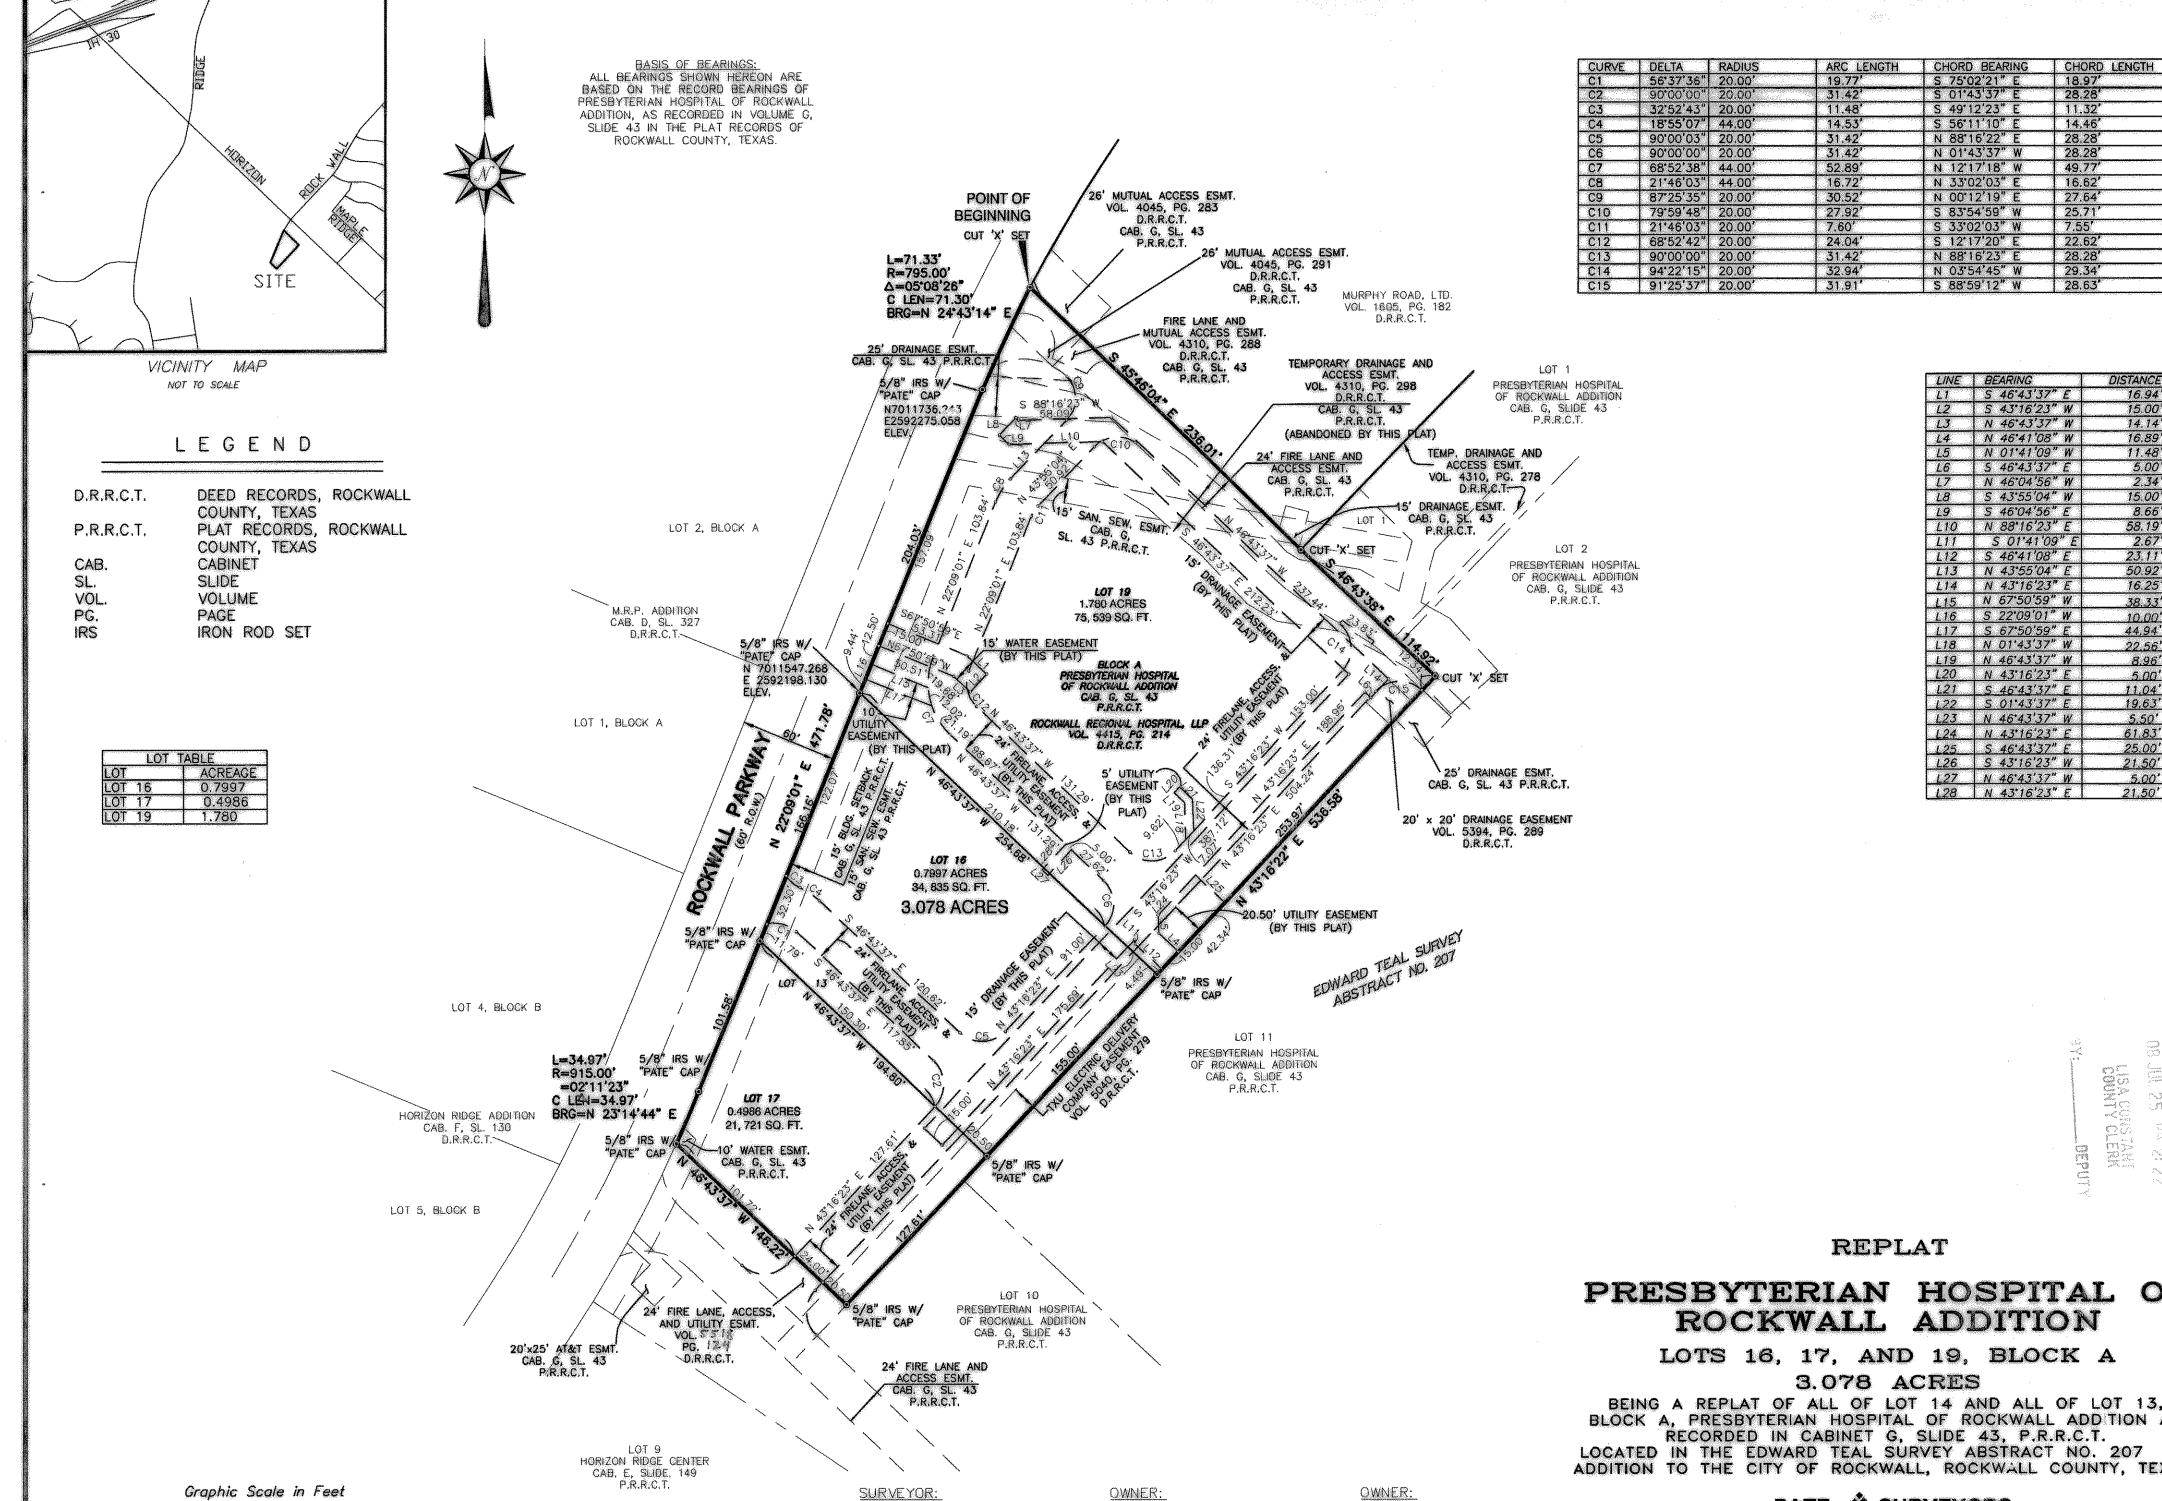

## REPLAT PRESBYTERIAN HOSPITAL OF ROCKWALL ADDITION

LOT 21, BLOCK A

BEING A REPLAT OF A PORTION LOT 3, BLOCK A, PRESBYTERIAN HOSPITAL OF ROCKWALL ADDITION, AN ADDITION TO THE CITY OF ROCKWALL, ROCKWALL COUNTY, TEXAS AND BEING 1.888 ACRES OUT OF EDWARD TEAL SURVEY, ABSTRACT NO. 207 CITY OF ROCKWALL, ROCKWALL COUNTY, TEXAS

CASE NO. P2014-019

SHEET 2 OF 2

PREPARED BY:

PROJECT NO. 112-14-02

I88

OWNER/DEVELOPER

ROCKWALL REGIONAL HOSPITAL, LLP 14131 MIDWAY ROAD, SUITE 1050 ADDITISON, TEXAS 75001

TBPLS REGISTRATION NO. 10193823