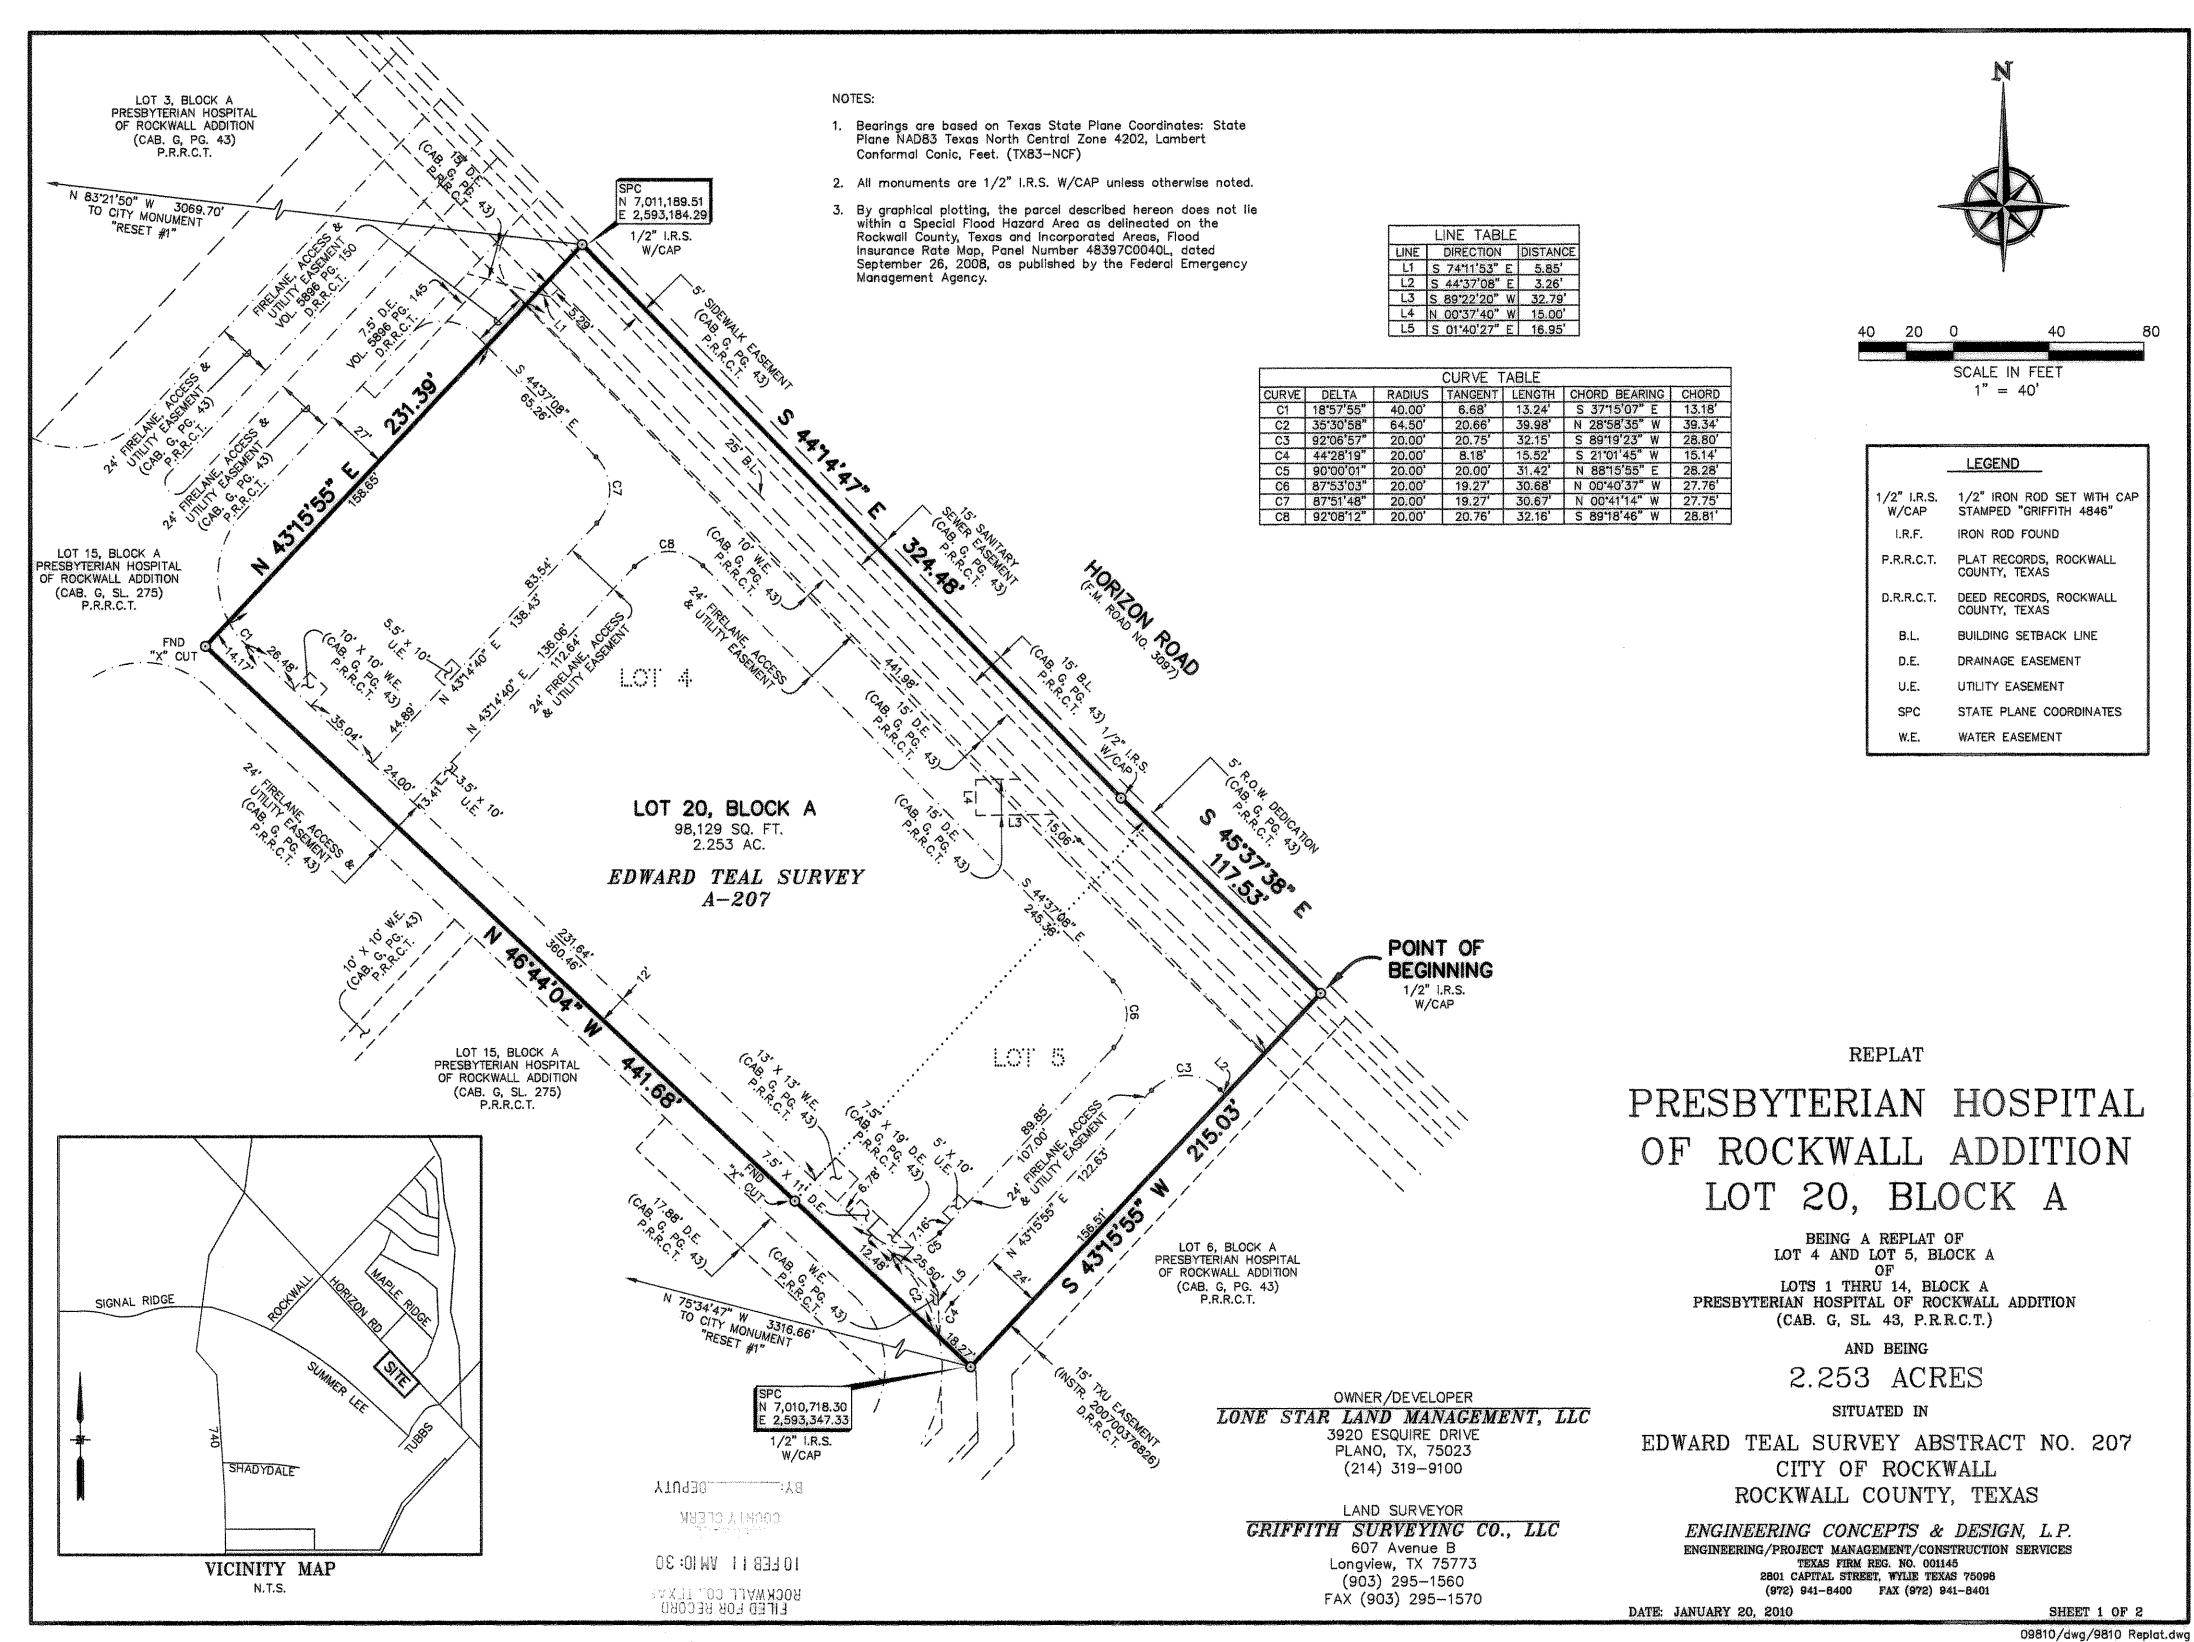

BEING 1.888 acres (82,231 square feet) of land in the Edward Teal Survey, Abstract No. 207, City of Rockwall, Rockwall County, Texas; said 1.888 acres (82,231 square feet) of land being a portion of that certain described Lot 3, Block A, PRESBYTERIAN HOSPITAL OF ROCKWALL ADDITION (hereinafter referred to as Lot 3), an addition to the City of Rockwall, Rockwall County, Texas, according to the plat thereof recorded in Cabinet G, Slide 43, Plat Records, Rockwall County, Texas (P.R.R.C.T.); said Lot 3 being more particularly described, by metes and bounds, as follows:

BEGINNING at a TXDOT monument found for the Northerly corner of the remainder of said Lot 3, same being the Easterly corner of the remainder of that certain described Lot 18, Block A, PRESBYTERIAN HOSPITAL OF ROCKWALL ADDITION (hereinafter referred to as Lot 18), an addition to the City of Rockwall, Rockwall County, Texas, according to the plat thereof recorded in Cabinet G, Slide 297, P.R.R.C.T., same also being the existing Southwesterly right-of-way line of Horizon Road also known as F.M. 3097 (variable width right-of-way), as recorded in Instrument Number 20140000002243, Deed Records, Rockwall County, Texas (D.R.R.C.T.);

THENCE South 40 degrees 42 minutes 26 seconds East with the common line between the remainder of said Lot 3 and the existing Southwesterly right-of-way line of said Horizon Road, a distance of 106.26 feet to a TXDOT monument found for an angle point;

THENCE South 45 degrees 45 minutes 36 seconds East continue with the common line between the remainder of said Lot 3 and the existing Southwesterly right-of-way line of said Horizon Road, a distance of 241.18 feet to a TXDOT monument found for the Easterly corner of said Lot 3, same being an Northeasterly corne rof that certain tract of land described as Lot 15, Block A, PRESBYTERIAN HOSPITAL OF ROCKWALL ADDITION (hereinafter referred to as Lot 15), an addition to the City of Rockwall, Rockwall County, Texas, according to the plat thereof recorded in Cabinet G, Slide 297, P.R.R.C.T.:

THENCE South 43 degrees 16 minutes 22 seconds West, departing the existing Southwesterly right-of-way line of said Horizon Road and with the common line between said Lot 3 and said Lot 15, a distance of 232.75 feet to a five-eighths inch iron rod with plastic cap stamped "RPLS 4838" set for the Southerly corner of said Lot 3, same being an inner-ell corner of said Lot 15;

THENCE North 46 degrees 43 minutes 37 seconds West continue with the common line between said Lot 3 and said Lot 15, a distance of 346.82 feet to an X-cut in concrete found to the Westerly corner of said Lot 3, same being the Southerly corner of the aforesaid Lot 18;

THENCE North 43 degrees 16 minutes 22 seconds East, departing a Northeasterly line of said Lot 15 and with the common line between said Lot 3 and said Lot 18, a distance of 247.96 feet to the PLACE OF BEGINNING, and containing a calculated area of 1.888 acres (82,231 square feet) of land.