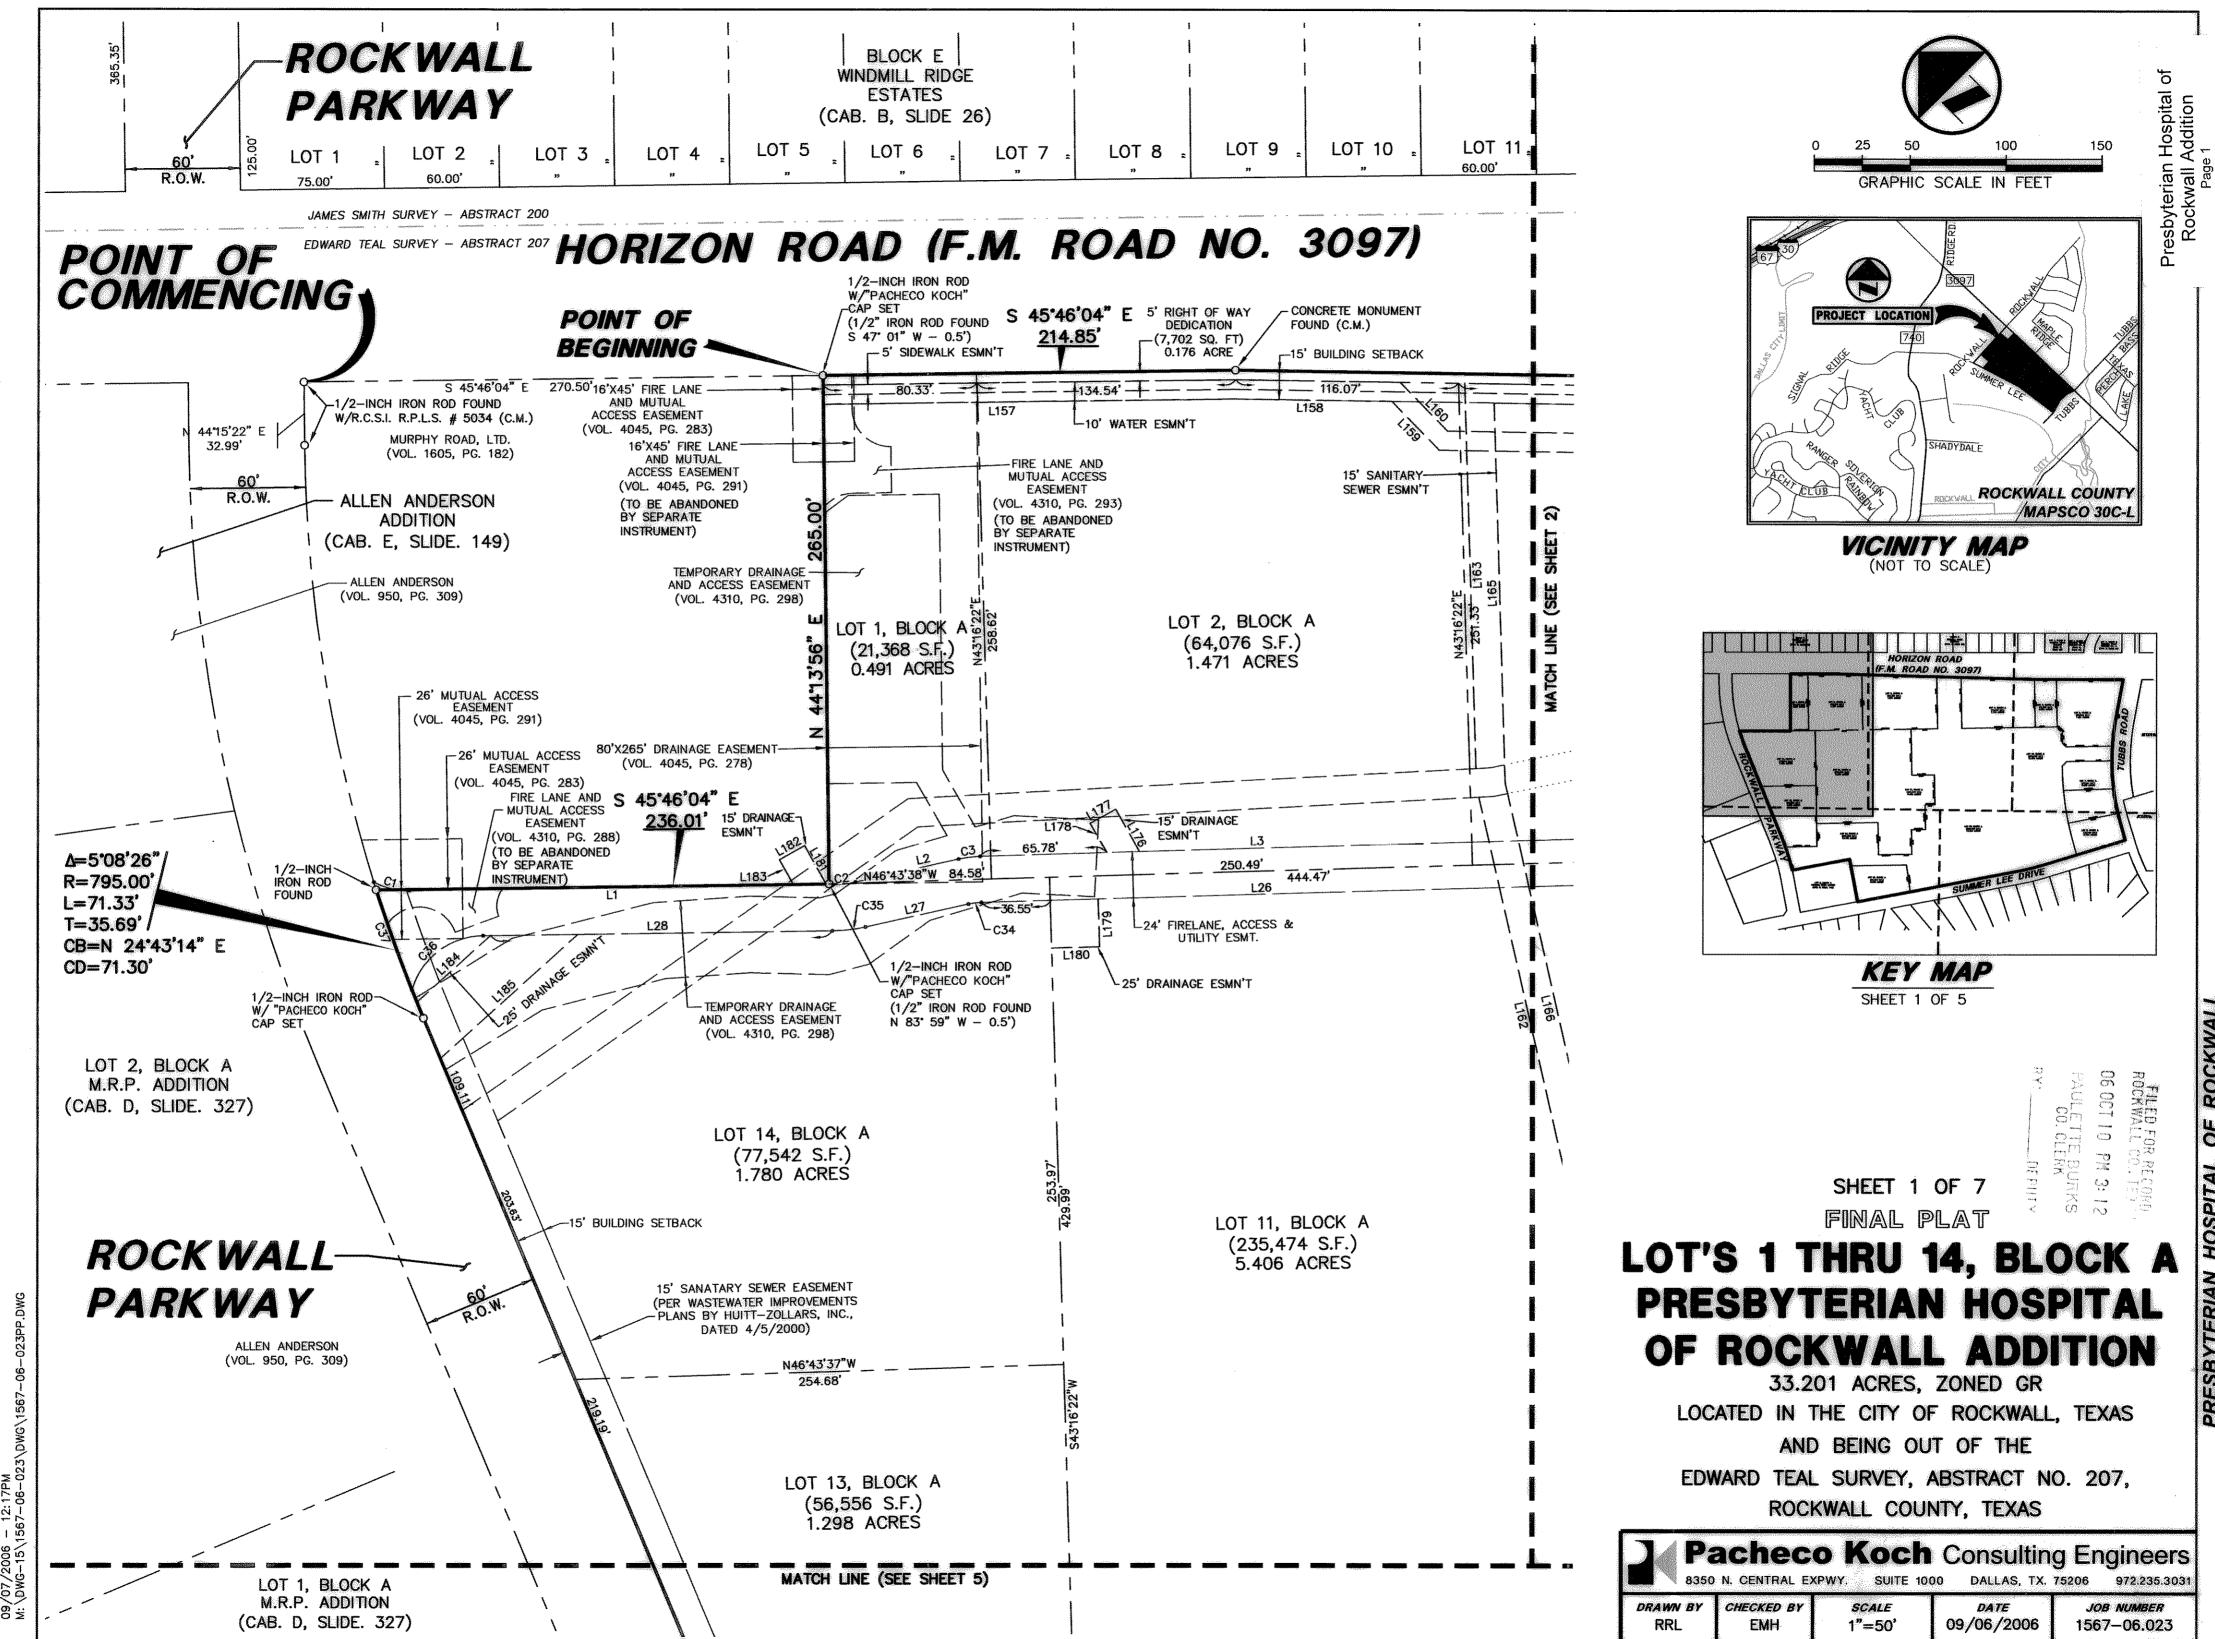

943 DWG FILE: 1567-06-023PP.DWG

STATE OF TEXAS COUNTY OF ROCKWALL

WHEREAS ROCKWALL REGIONAL HOSPITAL, LLP, BEING THE OWNER OF A TRACT OF land in the County of Rockwall, State of Texas, said tract being described as follows:

BEING 1.888 acres (82,231 square feet) of land in the Edward Teal Survey, Abstract No. 207, City of Rockwall, Rockwall County, Texas; said 1.888 acres (82,231 square feet) of land being a portion of that certain described Lot 3, Block A, PRESBYTERIAN HOSPITAL OF ROCKWALL ADDITION (hereinafter referred to as Lot 3), an addition to the City of Rockwall, Rockwall County, Texas, according to the plat thereof recorded in Cabinet G, Slide 43, Plat Records, Rockwall County, Texas (P.R.R.C.T.); said Lot 3 being more particularly described, by metes and bounds, as follows:

BEGINNING at a TXDOT monument found for the Northerly corner of the remainder of said Lot 3, same being the Easterly corner of the remainder of that certain described Lot 18, Block A, PRESBYTERIAN HOSPITAL OF ROCKWALL ADDITION (hereinafter referred to as Lot 18), an addition to the City of Rockwall, Rockwall County, Texas, according to the plat thereof recorded in Cabinet G, Slide 297, P.R.R.C.T., same also being the existing Southwesterly right-of-way line of Horizon Road also known as F.M. 3097 (variable width right-of-way), as recorded in Instrument Number 20140000002243, Deed Records, Rockwall County, Texas (D.R.R.C.T.);

THENCE South 40 degrees 42 minutes 26 seconds East with the common line between the remainder of said Lot 3 and the existing Southwesterly right-of-way line of said Horizon Road, a distance of 106.26 feet to a TXDOT monument found for an angle point;

THENCE South 45 degrees 45 minutes 36 seconds East continue with the common line between the remainder of said Lot 3 and the existing Southwesterly right-of-way line of said Horizon Road, a distance of 241.18 feet to a TXDOT monument found for the Easterly corner of said Lot 3, same being an Northeasterly corne rof that certain tract of land described as Lot 15, Block A, PRESBYTERIAN HOSPITAL OF ROCKWALL ADDITION (hereinafter referred to as Lot 15), an addition to the City of Rockwall, Rockwall County, Texas, according to the plat thereof recorded in Cabinet G, Slide 297, P.R.R.C.T.:

THENCE South 43 degrees 16 minutes 22 seconds West, departing the existing Southwesterly right-of-way line of said Horizon Road and with the common line between said Lot 3 and said Lot 15, a distance of 232.75 feet to a five-eighths inch iron rod with plastic cap stamped "RPLS 4838" set for the Southerly corner of said Lot 3, same being an inner-ell corner of said Lot 15;

THENCE North 46 degrees 43 minutes 37 seconds West continue with the common line between said Lot 3 and said Lot 15, a distance of 346.82 feet to an X-cut in concrete found to the Westerly corner of said Lot 3, same being the Southerly corner of the aforesaid Lot 18;

THENCE North 43 degrees 16 minutes 22 seconds East, departing a Northeasterly line of said Lot 15 and with the common line between said Lot 3 and said Lot 18, a distance of 247.96 feet to the PLACE OF BEGINNING, and containing a calculated area of 1.888 acres (82,231 square feet) of land.