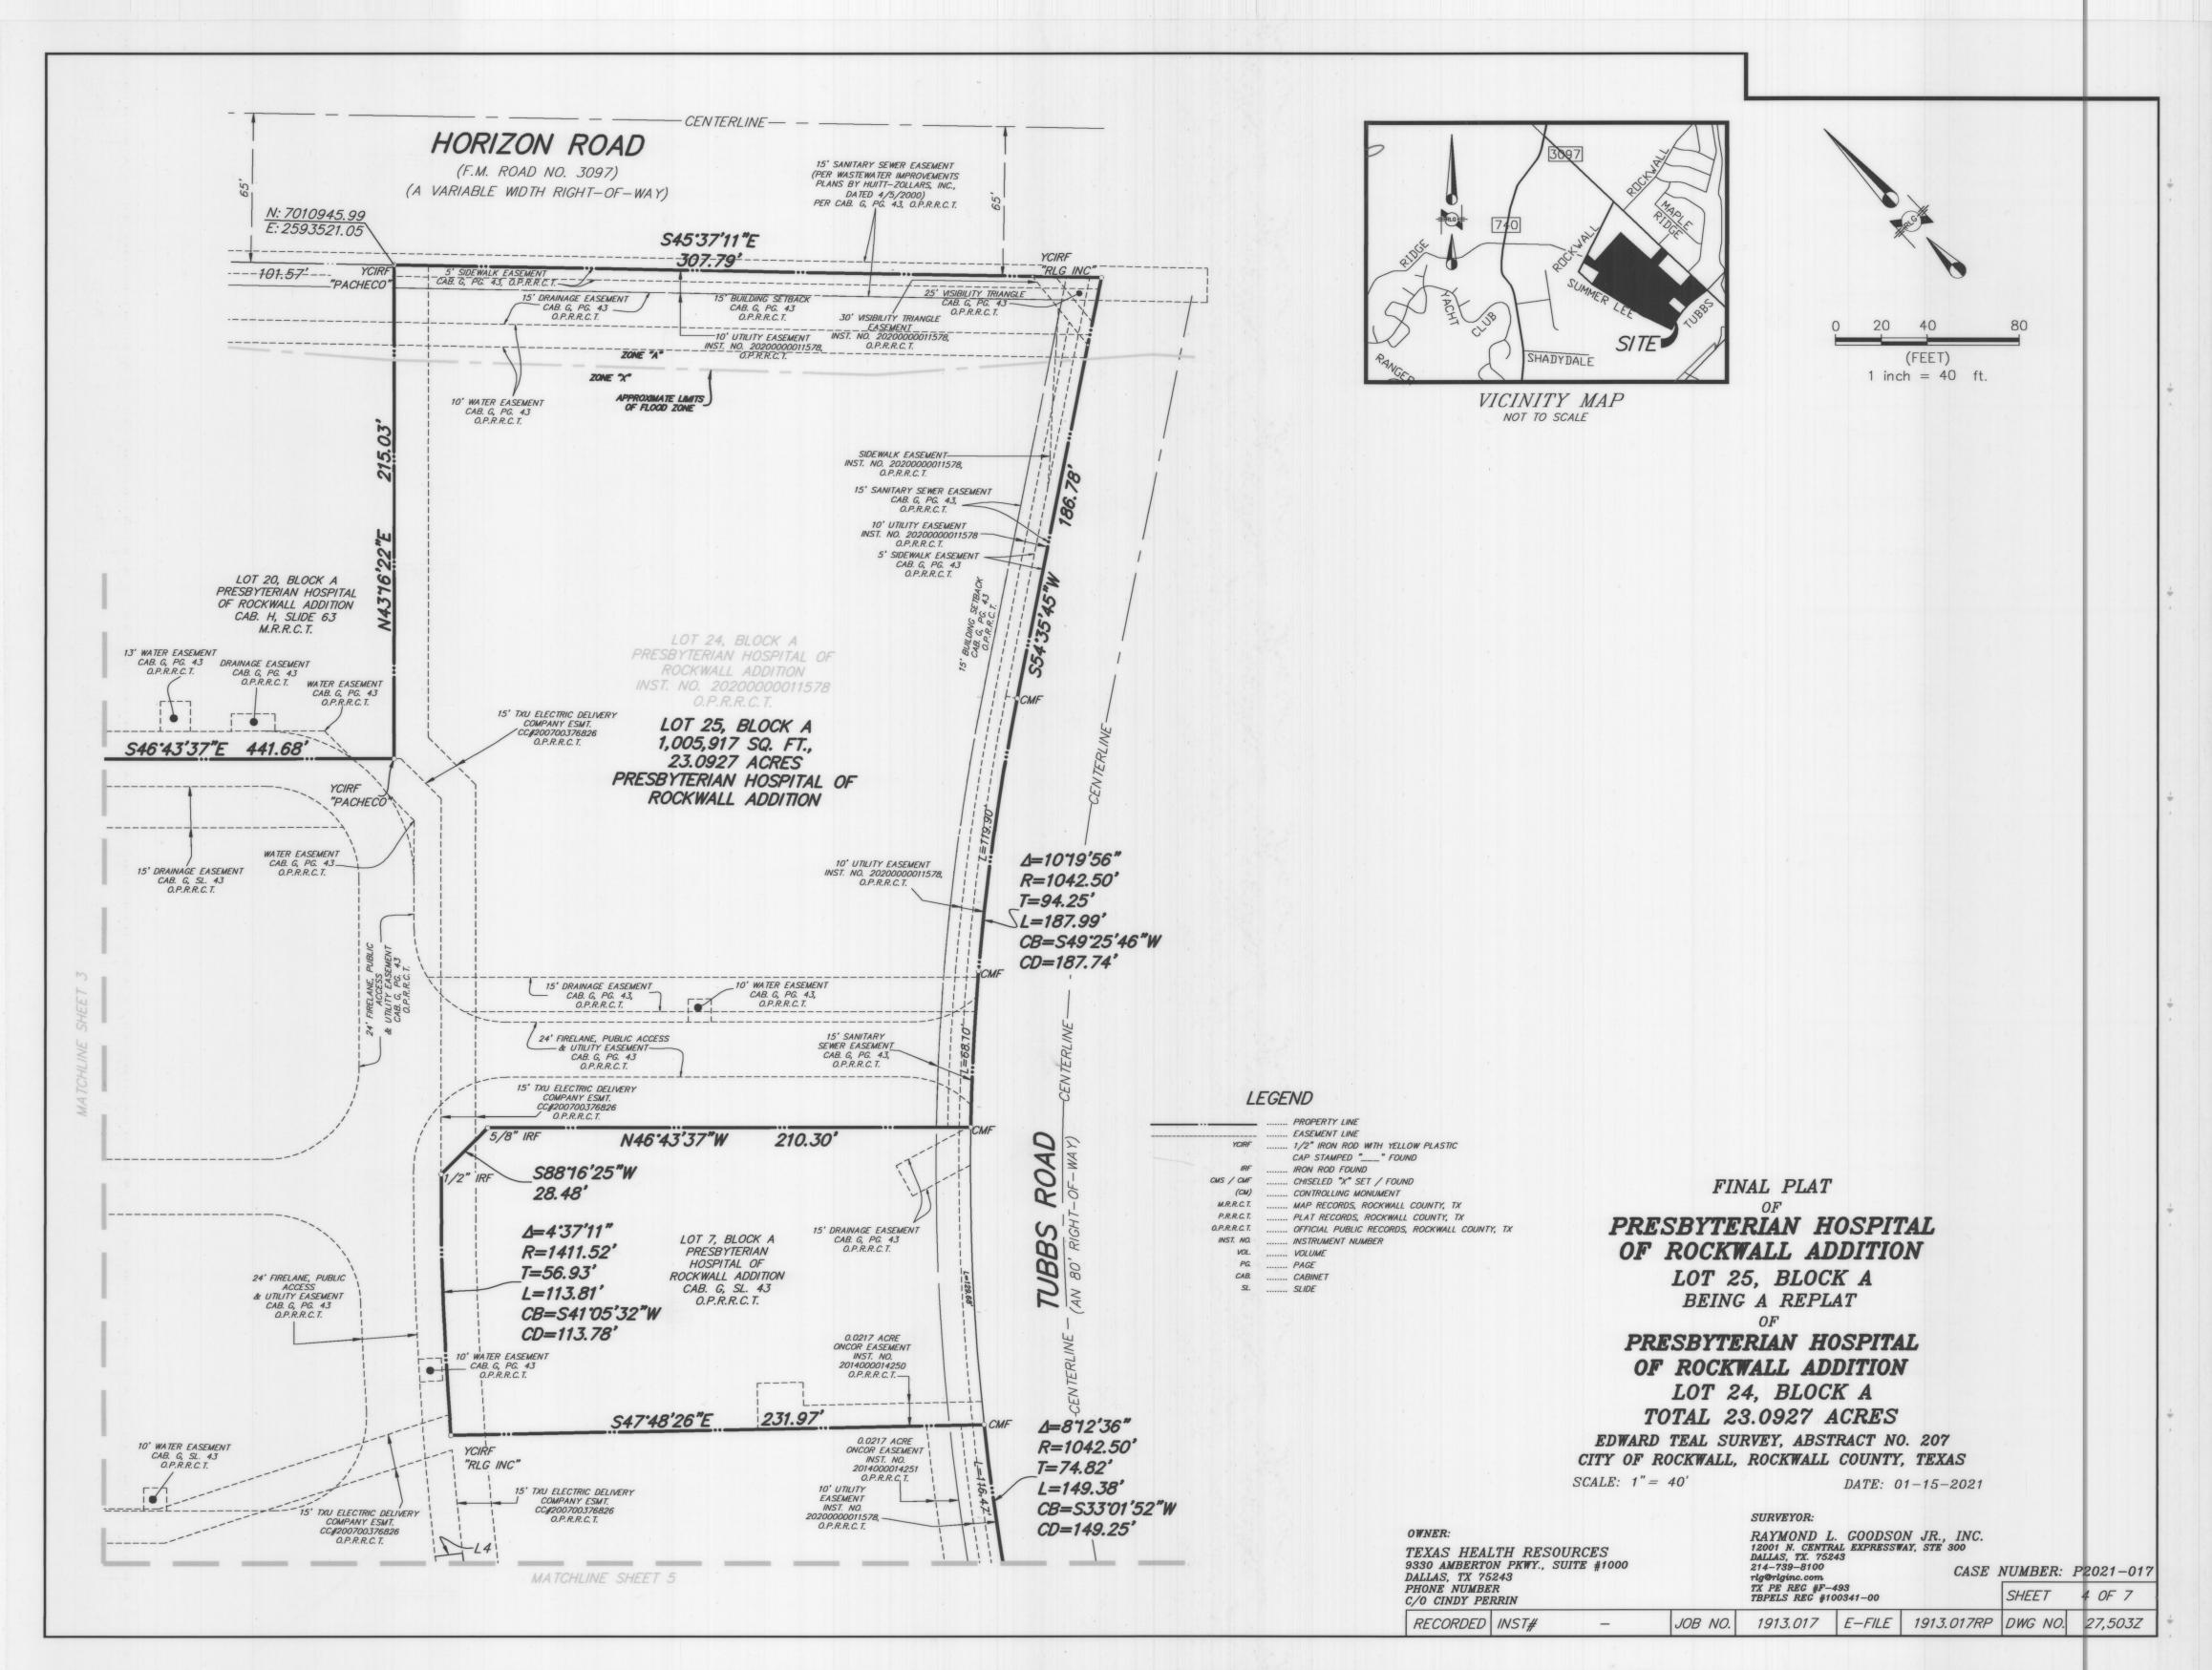

BEING 1.888 acres (82,231 square feet) of land in the Edward Teal Survey, Abstract No. 207, City of Rockwall, Rockwall County, Texas; said 1.888 acres (82,231 square feet) of land being a portion of that certain described Lot 3, Block A, PRESBYTERIAN HOSPITAL OF ROCKWALL ADDITION (hereinafter referred to as Lot 3), an addition to the City of Rockwall, Rockwall County, Texas, according to the plat thereof recorded in Cabinet G, Slide 43, Plat Records, Rockwall County, Texas (P.R.R.C.T.); said Lot 3 being more particularly described, by metes and bounds, as follows:

THENCE South 43 degrees 16 minutes 22 seconds West, departing the existing Southwesterly right-of-way line of said Horizon Road and with the common line between said Lot 3 and said Lot 15, a distance of 232.75 feet to a five-eighths inch iron rod with plastic cap stamped "RPLS 4838" set for the Southerly corner of said Lot 3, same being an inner-ell corner of said Lot 15;

THENCE North 46 degrees 43 minutes 37 seconds West continue with the common line between said Lot 3 and said Lot 15, a distance of 346.82 feet to an X-cut in concrete found to the Westerly corner of said Lot 3, same being the Southerly corner of the aforesaid Lot 18;

THENCE North 43 degrees 16 minutes 22 seconds East, departing a Northeasterly line of said Lot 15 and with the common line between said Lot 3 and said Lot 18, a distance of 247.96 feet to the PLACE OF BEGINNING, and containing a calculated area of 1.888 acres (82,231 square feet) of land.