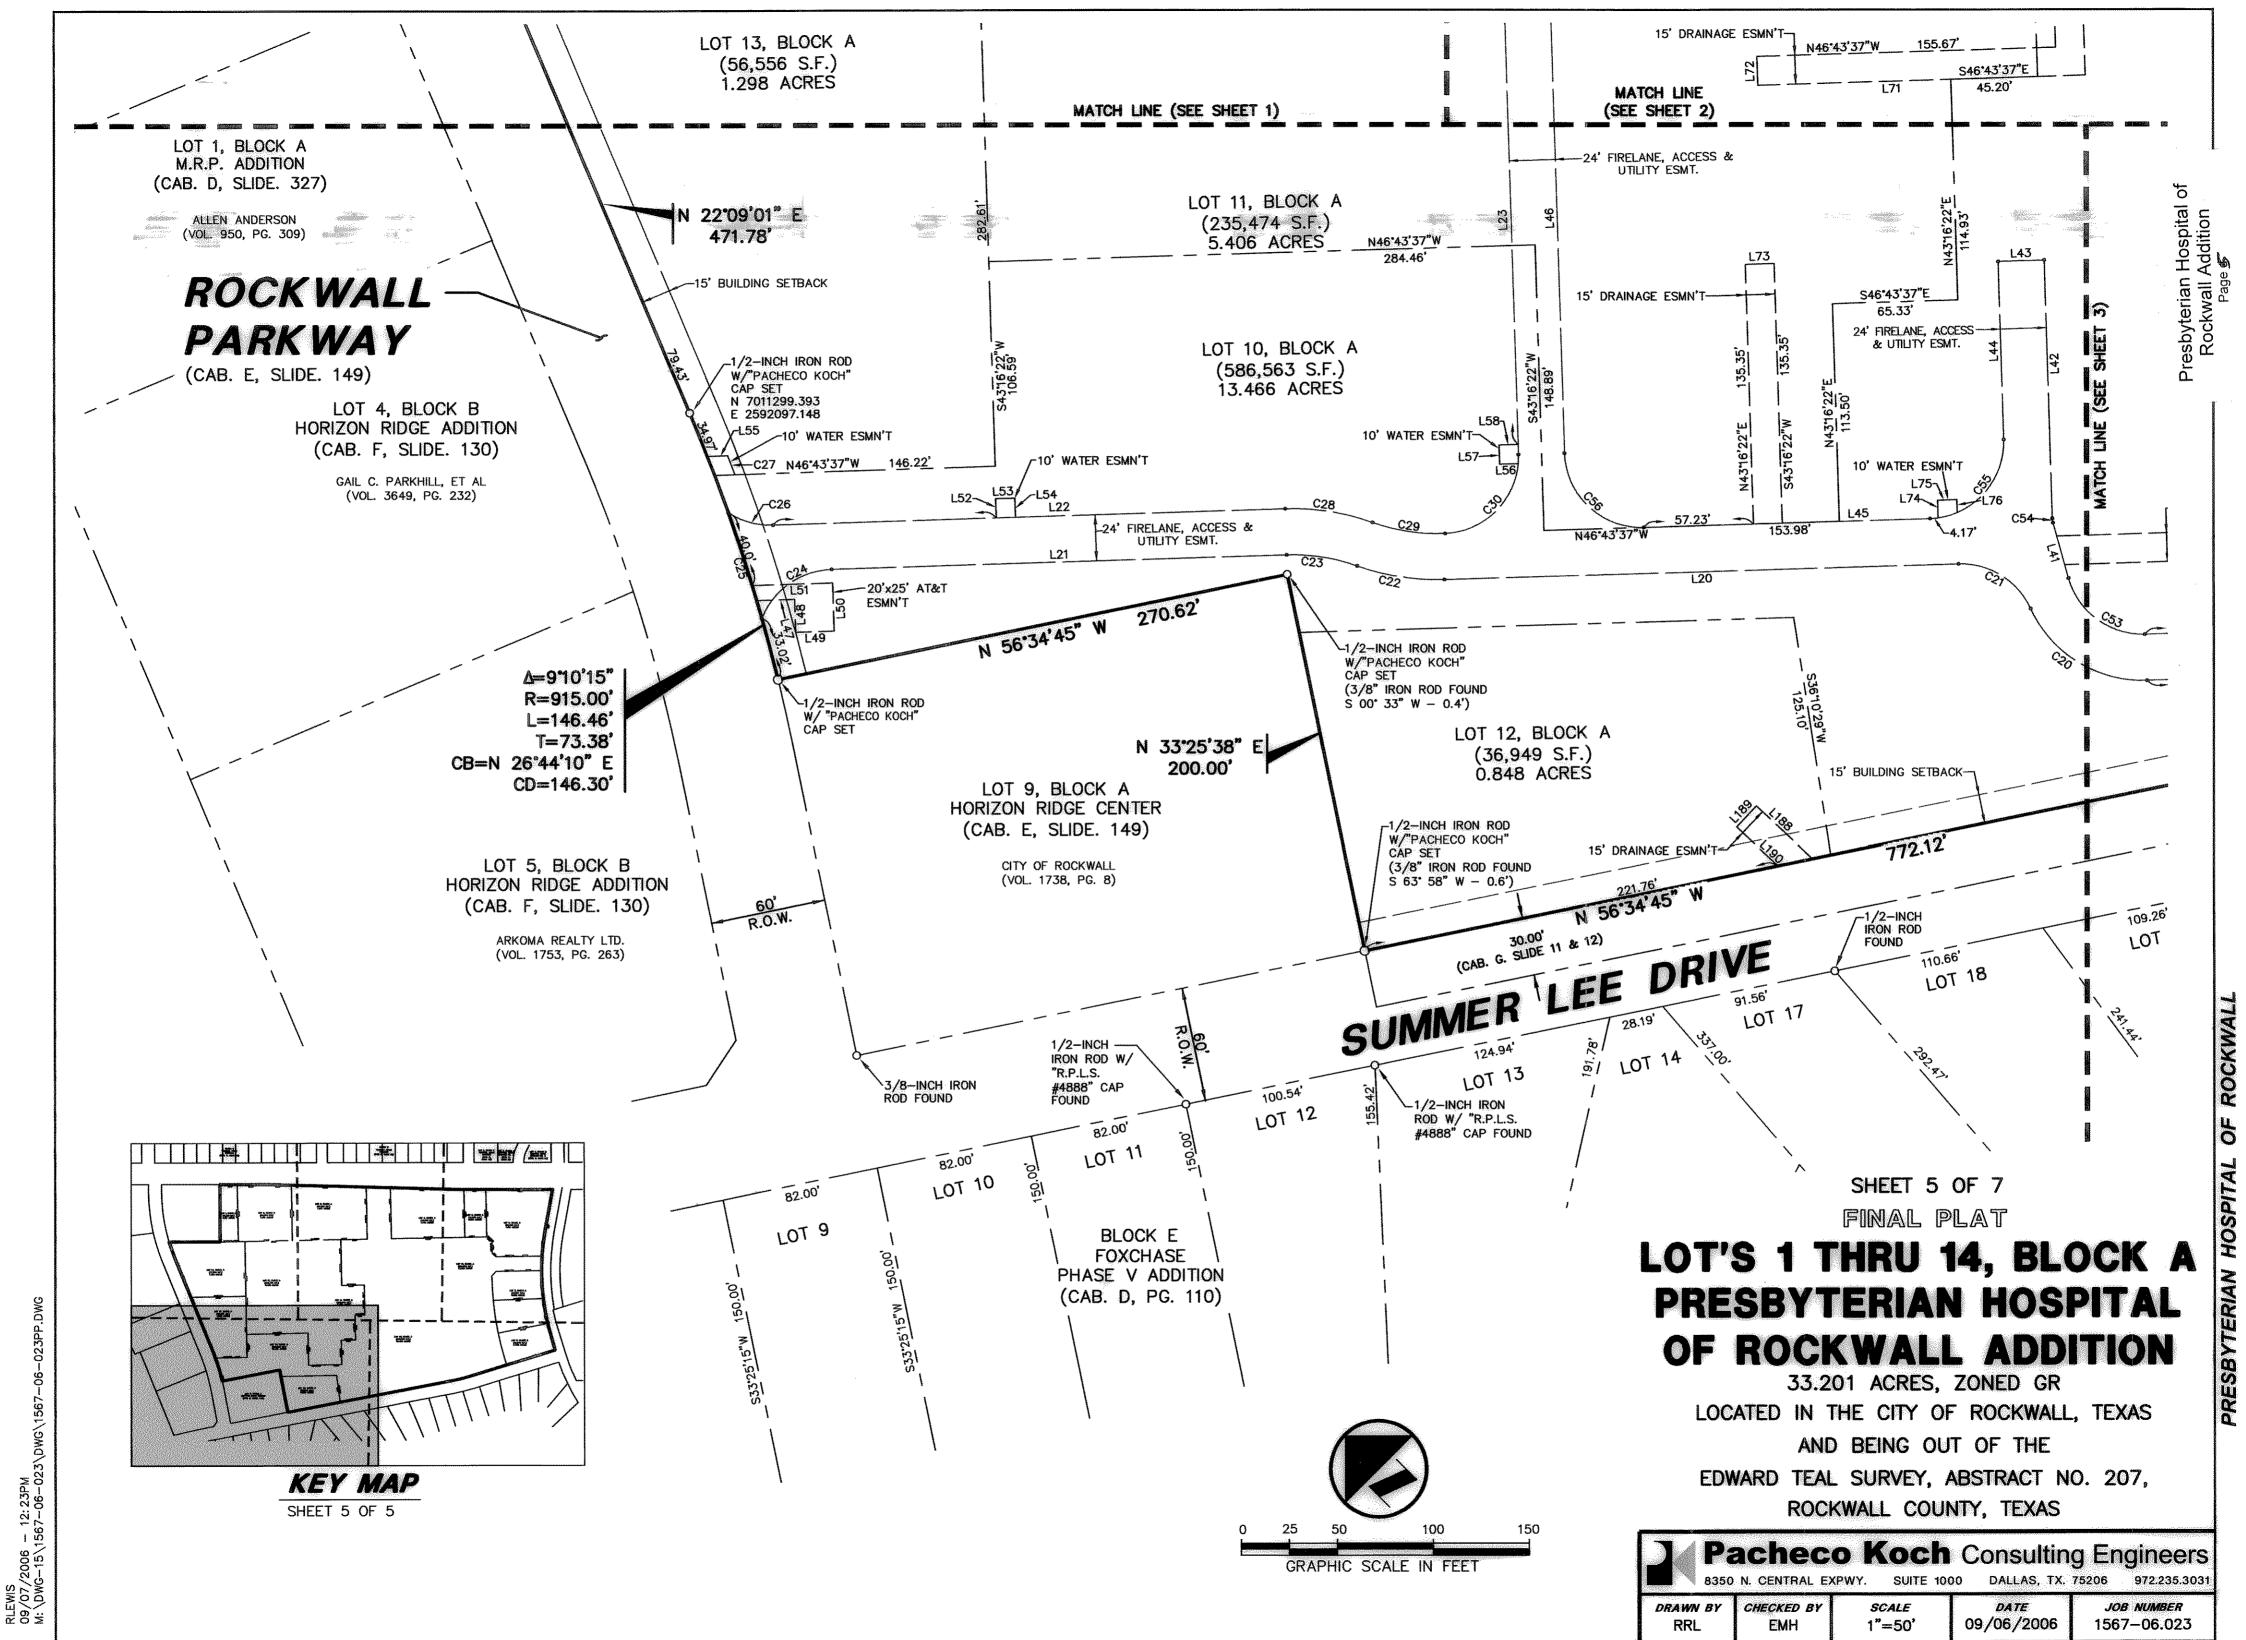

943 DWG FILE: 1567-06-023PP.DWG

STATE OF TEXAS COUNTY OF ROCKWALL

WHEREAS ROCKWALL REGIONAL HOSPITAL, LLP, BEING THE OWNER OF A TRACT OF land in the County of Rockwall, State of Texas, said tract being described as follows:

BEING 1.888 acres (82,231 square feet) of land in the Edward Teal Survey, Abstract No. 207, City of Rockwall, Rockwall County, Texas; said 1.888 acres (82,231 square feet) of land being a portion of that certain described Lot 3, Block A, PRESBYTERIAN HOSPITAL OF ROCKWALL ADDITION (hereinafter referred to as Lot 3), an addition to the City of Rockwall, Rockwall County, Texas, according to the plat thereof recorded in Cabinet G, Slide 43, Plat Records, Rockwall County, Texas (P.R.R.C.T.); said Lot 3 being more particularly described, by metes and bounds, as follows:

BEGINNING at a TXDOT monument found for the Northerly corner of the remainder of said Lot 3, same being the Easterly corner of the remainder of that certain described Lot 18, Block A, PRESBYTERIAN HOSPITAL OF ROCKWALL ADDITION (hereinafter referred to as Lot 18), an addition to the City of Rockwall, Rockwall County, Texas, according to the plat thereof recorded in Cabinet G, Slide 297, P.R.R.C.T., same also being the existing Southwesterly right-of-way line of Horizon Road also known as F.M. 3097 (variable width right-of-way), as recorded in Instrument Number 20140000002243, Deed Records, Rockwall County, Texas (D.R.R.C.T.);

THENCE South 40 degrees 42 minutes 26 seconds East with the common line between the remainder of said Lot 3 and the existing Southwesterly right-of-way line of said Horizon Road, a distance of 106.26 feet to a TXDOT monument found for an angle point;

THENCE South 45 degrees 45 minutes 36 seconds East continue with the common line between the remainder of said Lot 3 and the existing Southwesterly right-of-way line of said Horizon Road, a distance of 241.18 feet to a TXDOT monument found for the Easterly corner of said Lot 3, same being an Northeasterly corne rof that certain tract of land described as Lot 15, Block A, PRESBYTERIAN HOSPITAL OF ROCKWALL ADDITION (hereinafter referred to as Lot 15), an addition to the City of Rockwall, Rockwall County, Texas, according to the plat thereof recorded in Cabinet G, Slide 297, P.R.R.C.T.:

THENCE South 43 degrees 16 minutes 22 seconds West, departing the existing Southwesterly right-of-way line of said Horizon Road and with the common line between said Lot 3 and said Lot 15, a distance of 232.75 feet to a five-eighths inch iron rod with plastic cap stamped "RPLS 4838" set for the Southerly corner of said Lot 3, same being an inner-ell corner of said Lot 15;

THENCE North 46 degrees 43 minutes 37 seconds West continue with the common line between said Lot 3 and said Lot 15, a distance of 346.82 feet to an X-cut in concrete found to the Westerly corner of said Lot 3, same being the Southerly corner of the aforesaid Lot 18;

THENCE North 43 degrees 16 minutes 22 seconds East, departing a Northeasterly line of said Lot 15 and with the common line between said Lot 3 and said Lot 18, a distance of 247.96 feet to the PLACE OF BEGINNING, and containing a calculated area of 1.888 acres (82,231 square feet) of land.