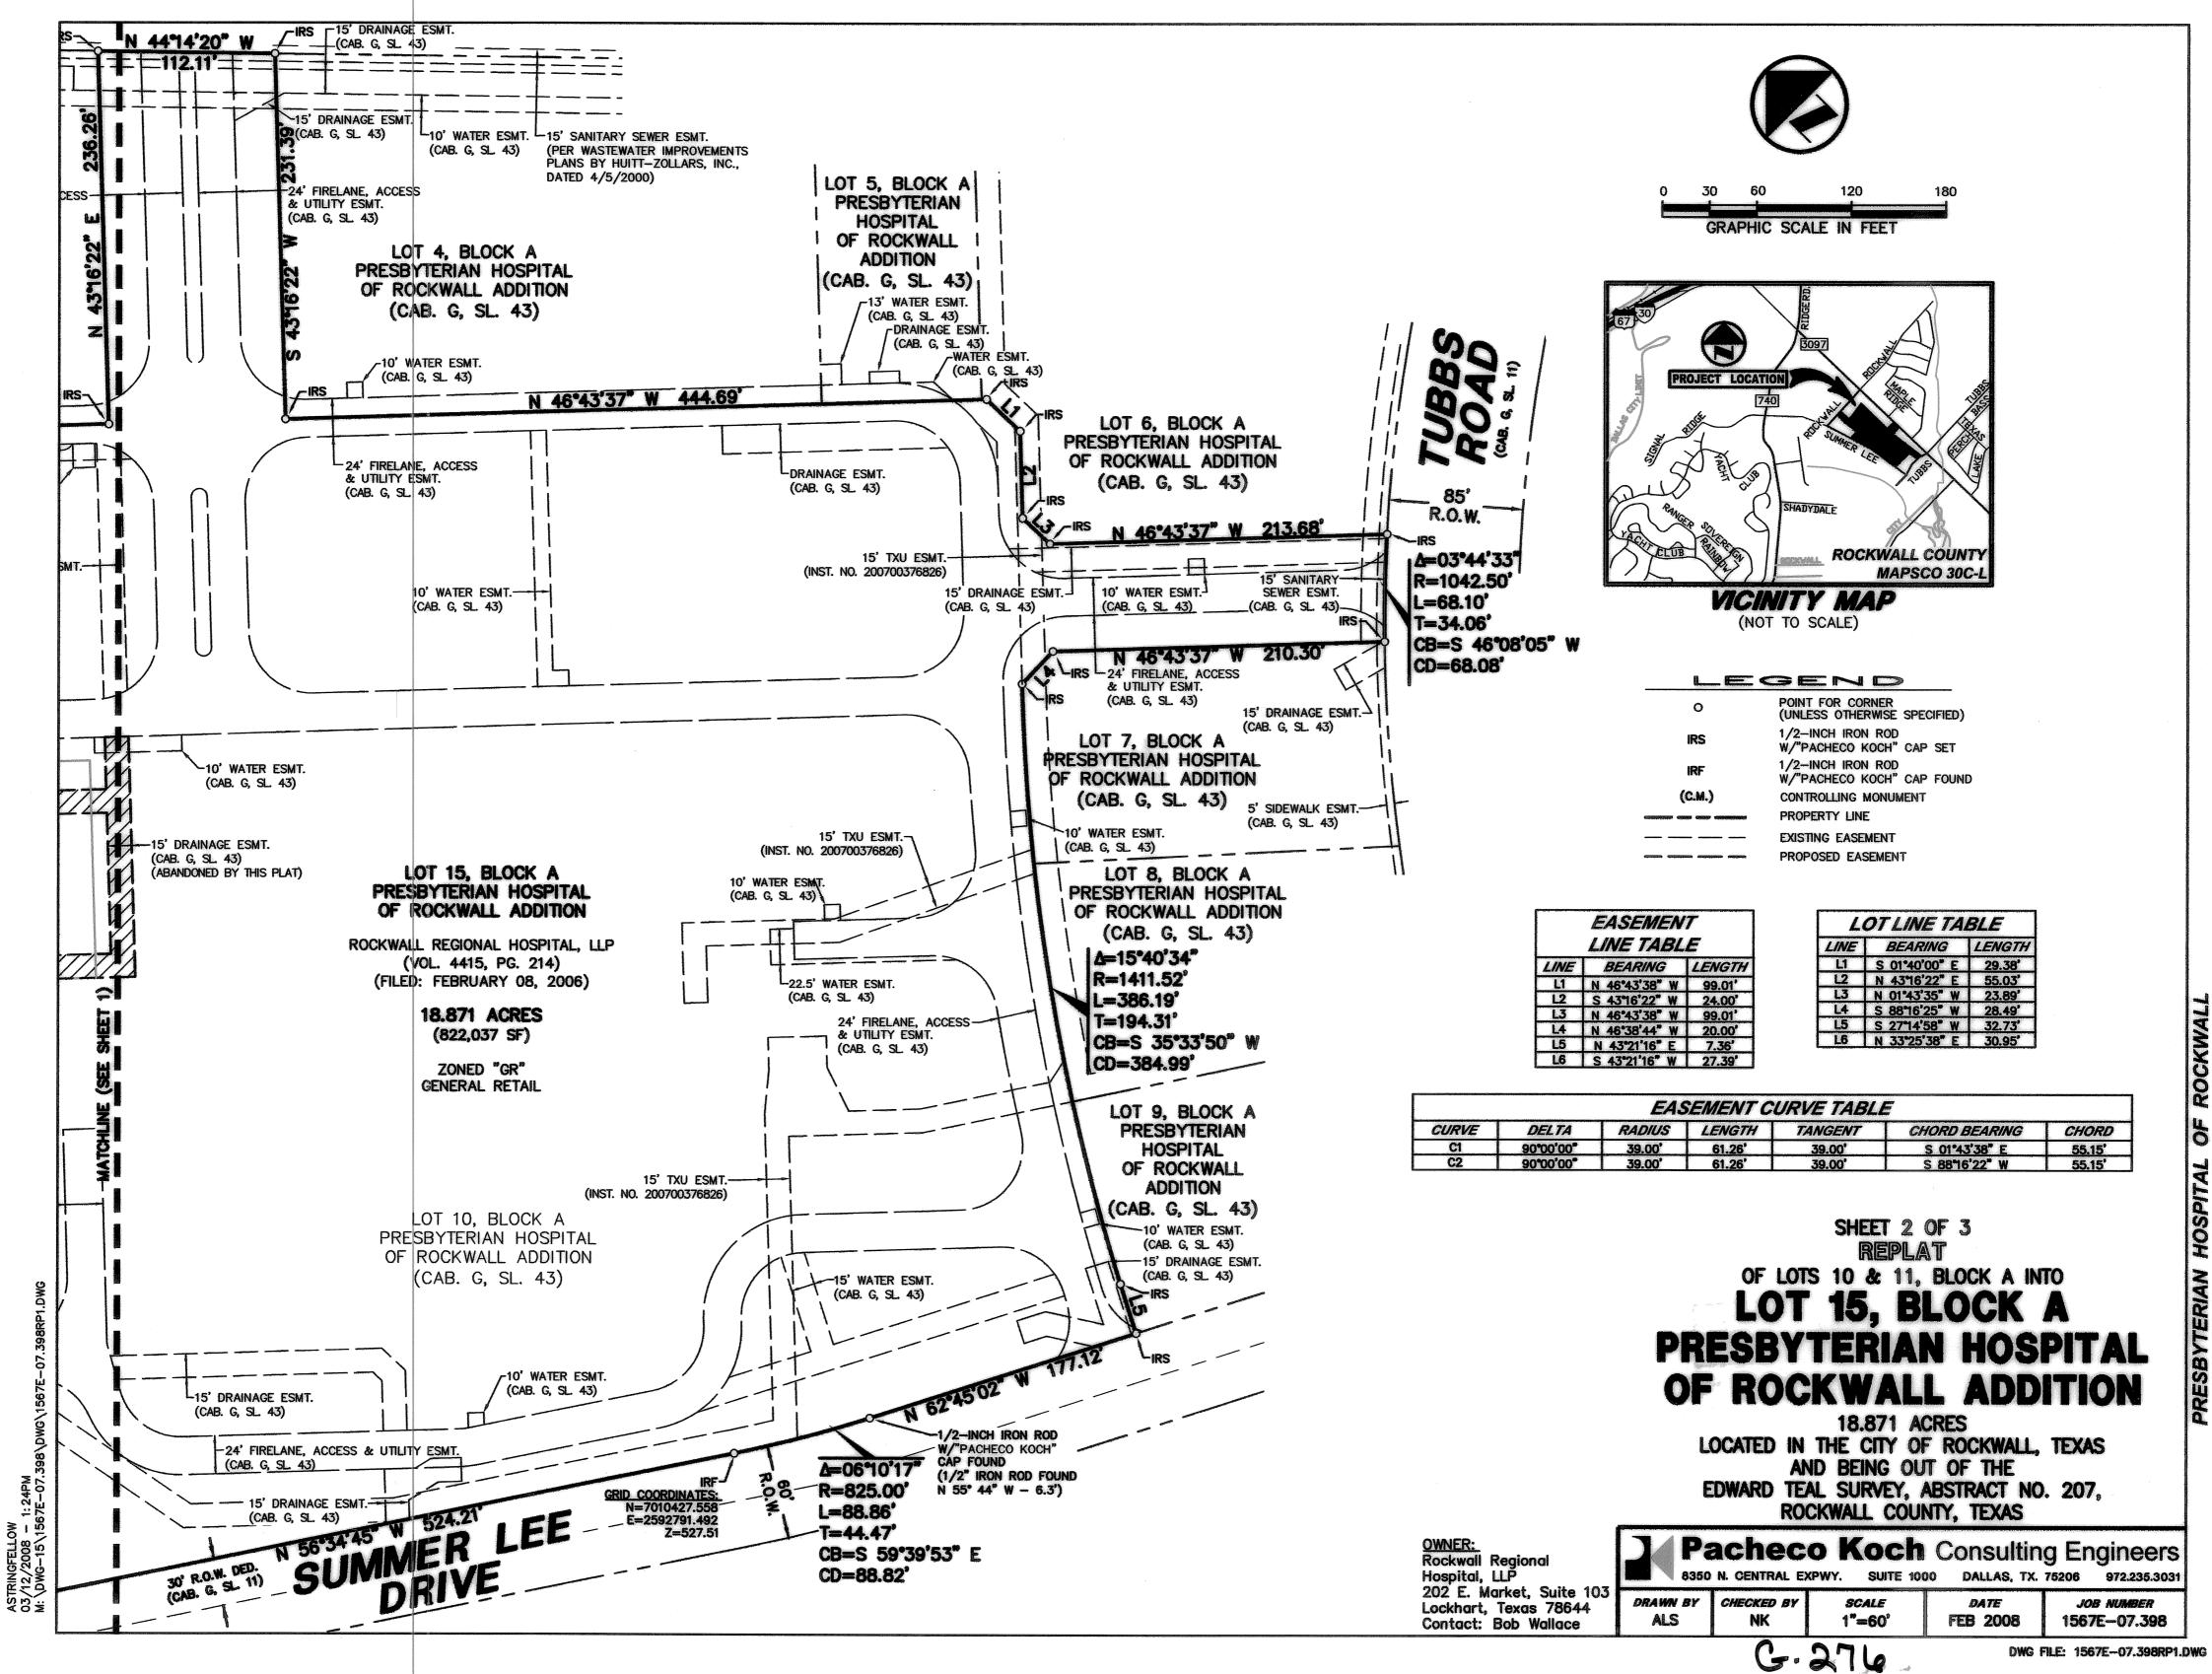

BEING 1.888 acres (82,231 square feet) of land in the Edward Teal Survey, Abstract No. 207, City of Rockwall, Rockwall County, Texas; said 1.888 acres (82,231 square feet) of land being a portion of that certain described Lot 3, Block A, PRESBYTERIAN HOSPITAL OF ROCKWALL ADDITION (hereinafter referred to as Lot 3), an addition to the City of Rockwall, Rockwall County, Texas, according to the plat thereof recorded in Cabinet G, Slide 43, Plat Records, Rockwall County, Texas (P.R.R.C.T.); said Lot 3 being more particularly described, by metes and bounds, as follows:

BEGINNING at a TXDOT monument found for the Northerly corner of the remainder of said Lot 3, same being the Easterly corner of the remainder of that certain described Lot 18, Block A, PRESBYTERIAN HOSPITAL OF ROCKWALL ADDITION (hereinafter referred to as Lot 18), an addition to the City of Rockwall, Rockwall County, Texas, according to the plat thereof recorded in Cabinet G, Slide 297, P.R.R.C.T., same also being the existing Southwesterly right-of-way line of Horizon Road also known as F.M. 3097 (variable width right-of-way), as recorded in Instrument Number 20140000002243, Deed Records, Rockwall County, Texas (D.R.R.C.T.);

THENCE South 40 degrees 42 minutes 26 seconds East with the common line between the remainder of said Lot 3 and the existing Southwesterly right-of-way line of said Horizon Road, a distance of 106.26 feet to a TXDOT monument found for an angle point;

THENCE South 45 degrees 45 minutes 36 seconds East continue with the common line between the remainder of said Lot 3 and the existing Southwesterly right-of-way line of said Horizon Road, a distance of 241.18 feet to a TXDOT monument found for the Easterly corner of said Lot 3, same being an Northeasterly corne rof that certain tract of land described as Lot 15, Block A, PRESBYTERIAN HOSPITAL OF ROCKWALL ADDITION (hereinafter referred to as Lot 15), an addition to the City of Rockwall, Rockwall County, Texas, according to the plat thereof recorded in Cabinet G, Slide 297, P.R.R.C.T.:

THENCE South 43 degrees 16 minutes 22 seconds West, departing the existing Southwesterly right-of-way line of said Horizon Road and with the common line between said Lot 3 and said Lot 15, a distance of 232.75 feet to a five-eighths inch iron rod with plastic cap stamped "RPLS 4838" set for the Southerly corner of said Lot 3, same being an inner-ell corner of said Lot 15;

THENCE North 46 degrees 43 minutes 37 seconds West continue with the common line between said Lot 3 and said Lot 15, a distance of 346.82 feet to an X-cut in concrete found to the Westerly corner of said Lot 3, same being the Southerly corner of the aforesaid Lot 18;

THENCE North 43 degrees 16 minutes 22 seconds East, departing a Northeasterly line of said Lot 15 and with the common line between said Lot 3 and said Lot 18, a distance of 247.96 feet to the PLACE OF BEGINNING, and containing a calculated area of 1.888 acres (82,231 square feet) of land.