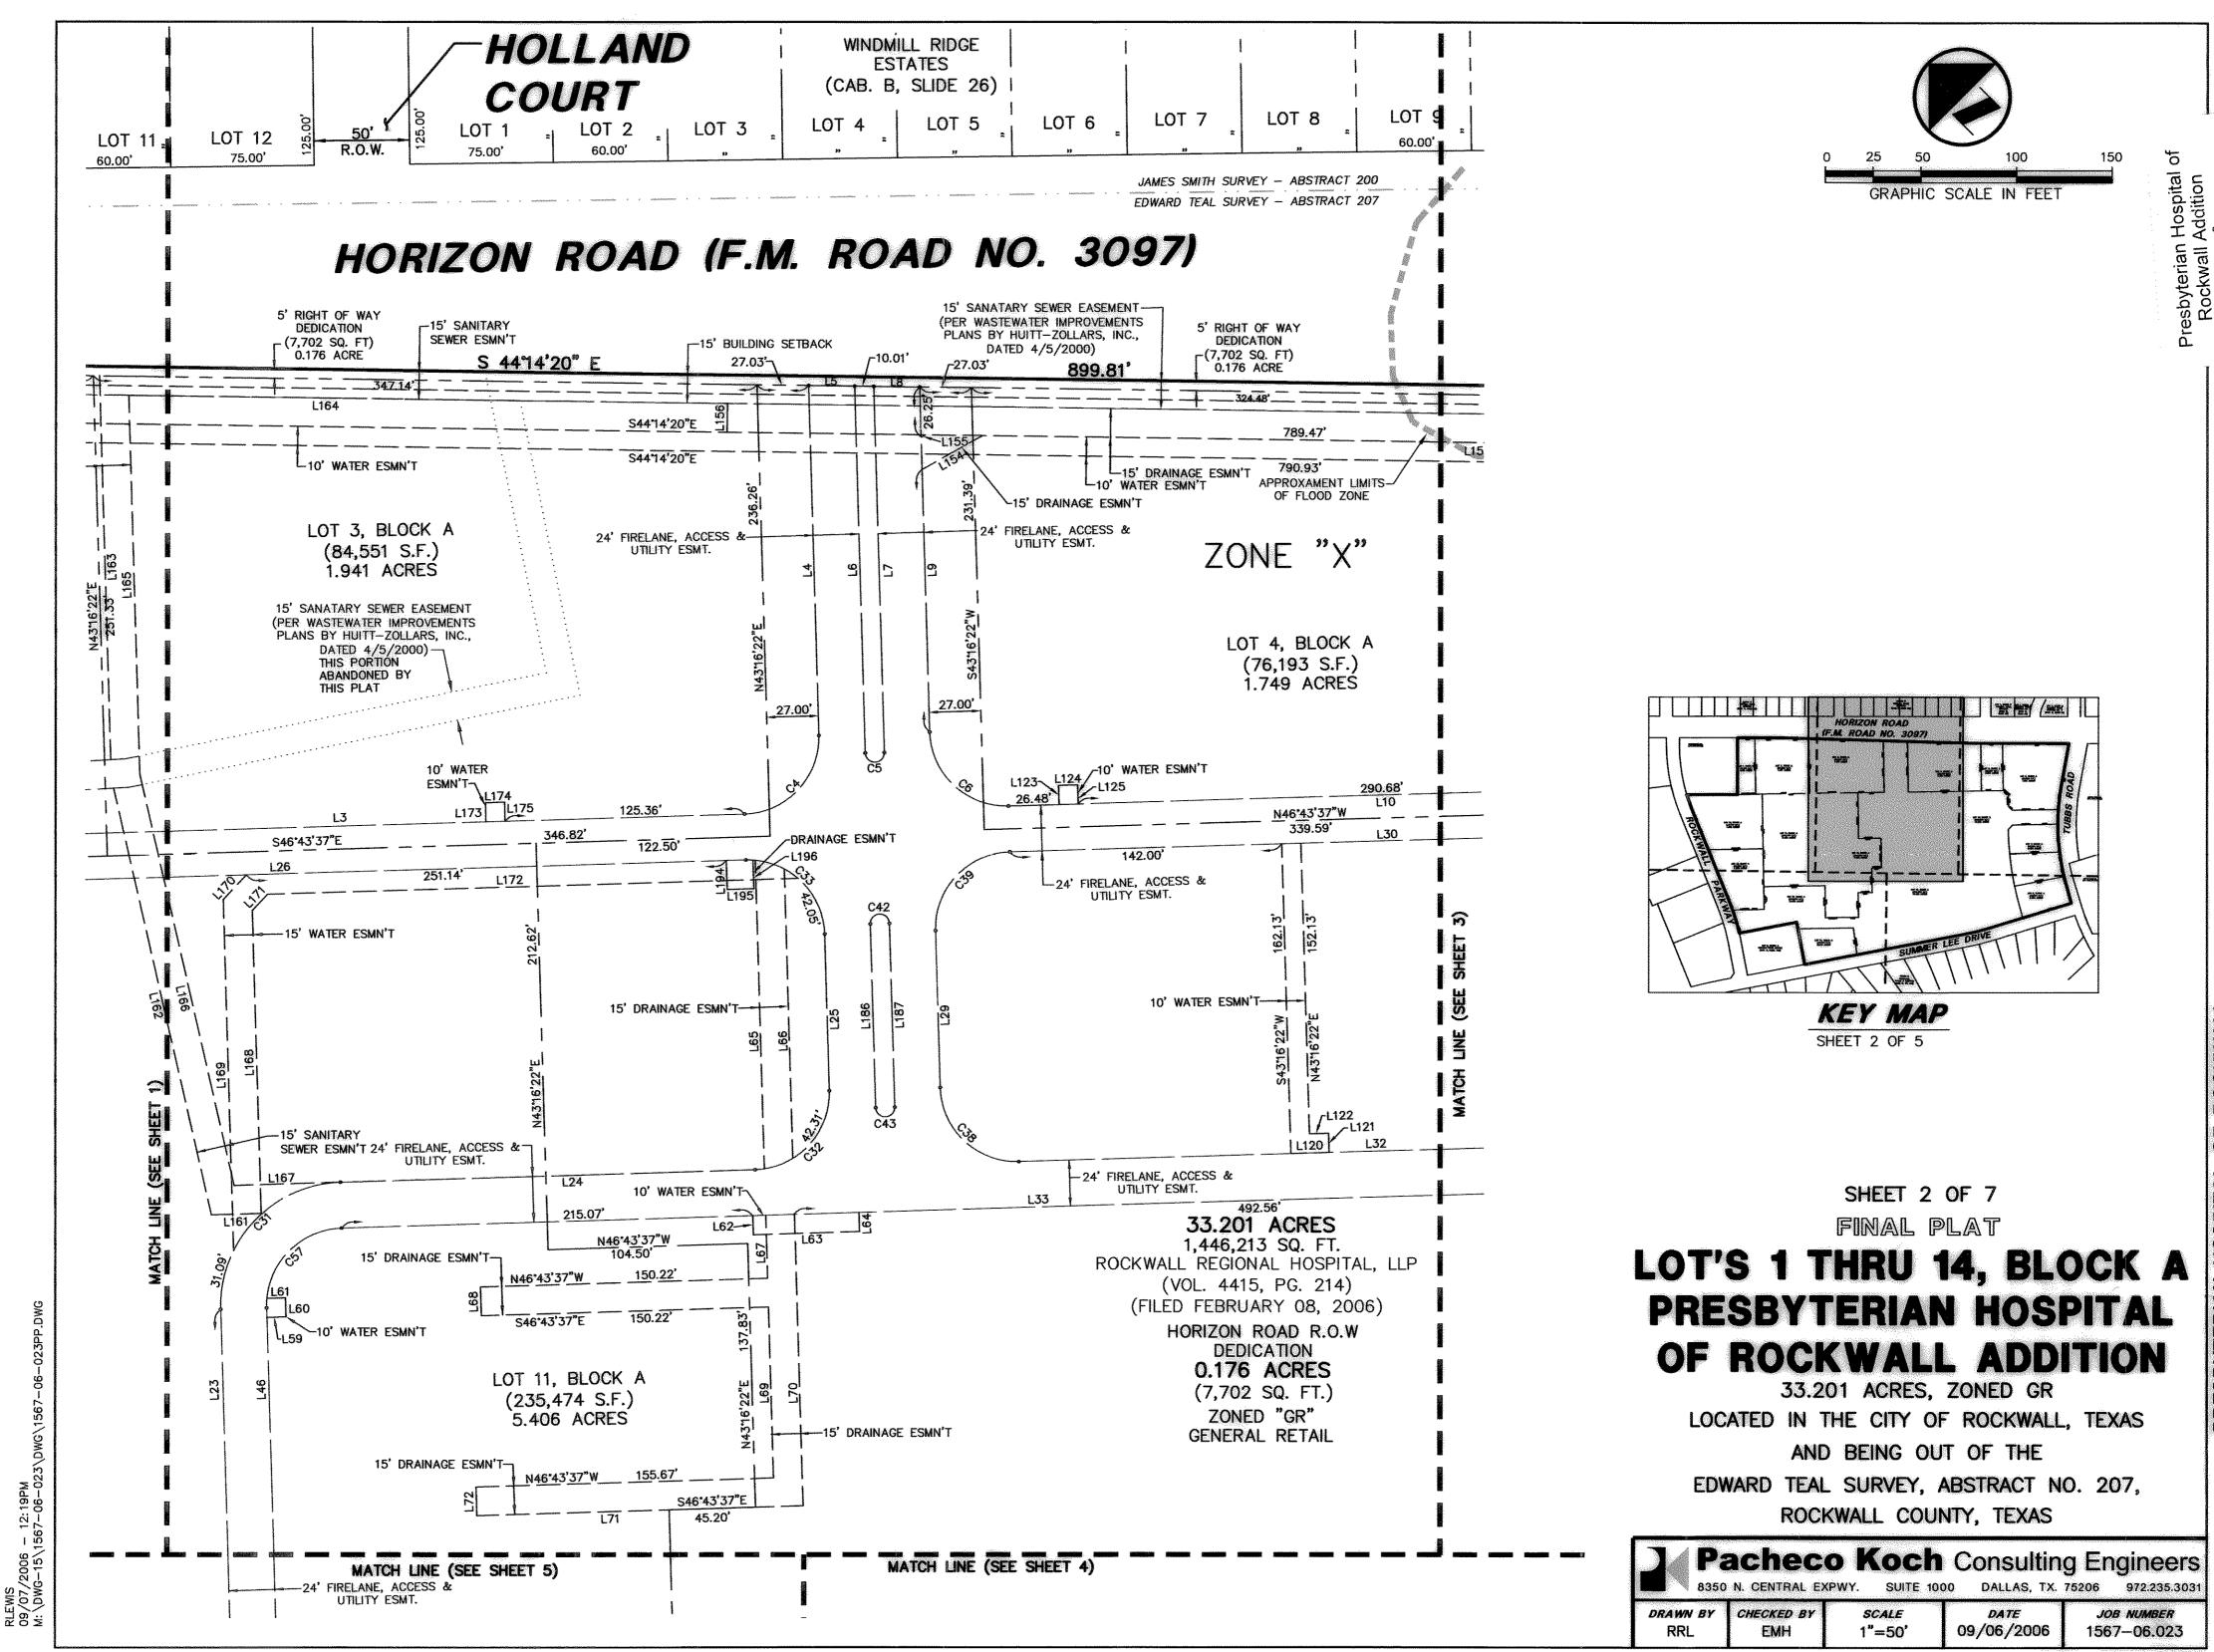

on the

This approval shall be invalid unless the approved plat for such addition is recorded in the office of the County Clerk of Rockwall, County, Texas, within one hundred eighty (180) days from said date of final approval.

Mayor, City of Rockwall

SEAL

## REPLAT PRESBYTERIAN HOSPITAL OF ROCKWALL ADDITION

LOT 21, BLOCK A

BEING A REPLAT OF A PORTION LOT 3, BLOCK A, PRESBYTERIAN HOSPITAL OF ROCKWALL ADDITION, AN ADDITION TO THE CITY OF ROCKWALL, ROCKWALL COUNTY, TEXAS AND BEING 1.888 ACRES OUT OF EDWARD TEAL SURVEY, ABSTRACT NO. 207 CITY OF ROCKWALL, ROCKWALL COUNTY, TEXAS

CASE NO. P2014-019

SHEET 2 OF 2

PREPARED BY:

PROJECT NO. 112-14-02



I88

OWNER/DEVELOPER

ROCKWALL REGIONAL HOSPITAL, LLP 14131 MIDWAY ROAD, SUITE 1050 ADDITISON, TEXAS 75001

TBPLS REGISTRATION NO. 10193823



943 DWG FILE: 1567-06-023PP.DWG

RLEWIS 09/07/2006 — 12:22PM M:\DWG-15\1567-06-023\DWG\156



G45

DWG FILE: 1567-06-023PP.DWG



946

|                         |                                |                  |                | LINE TABLE