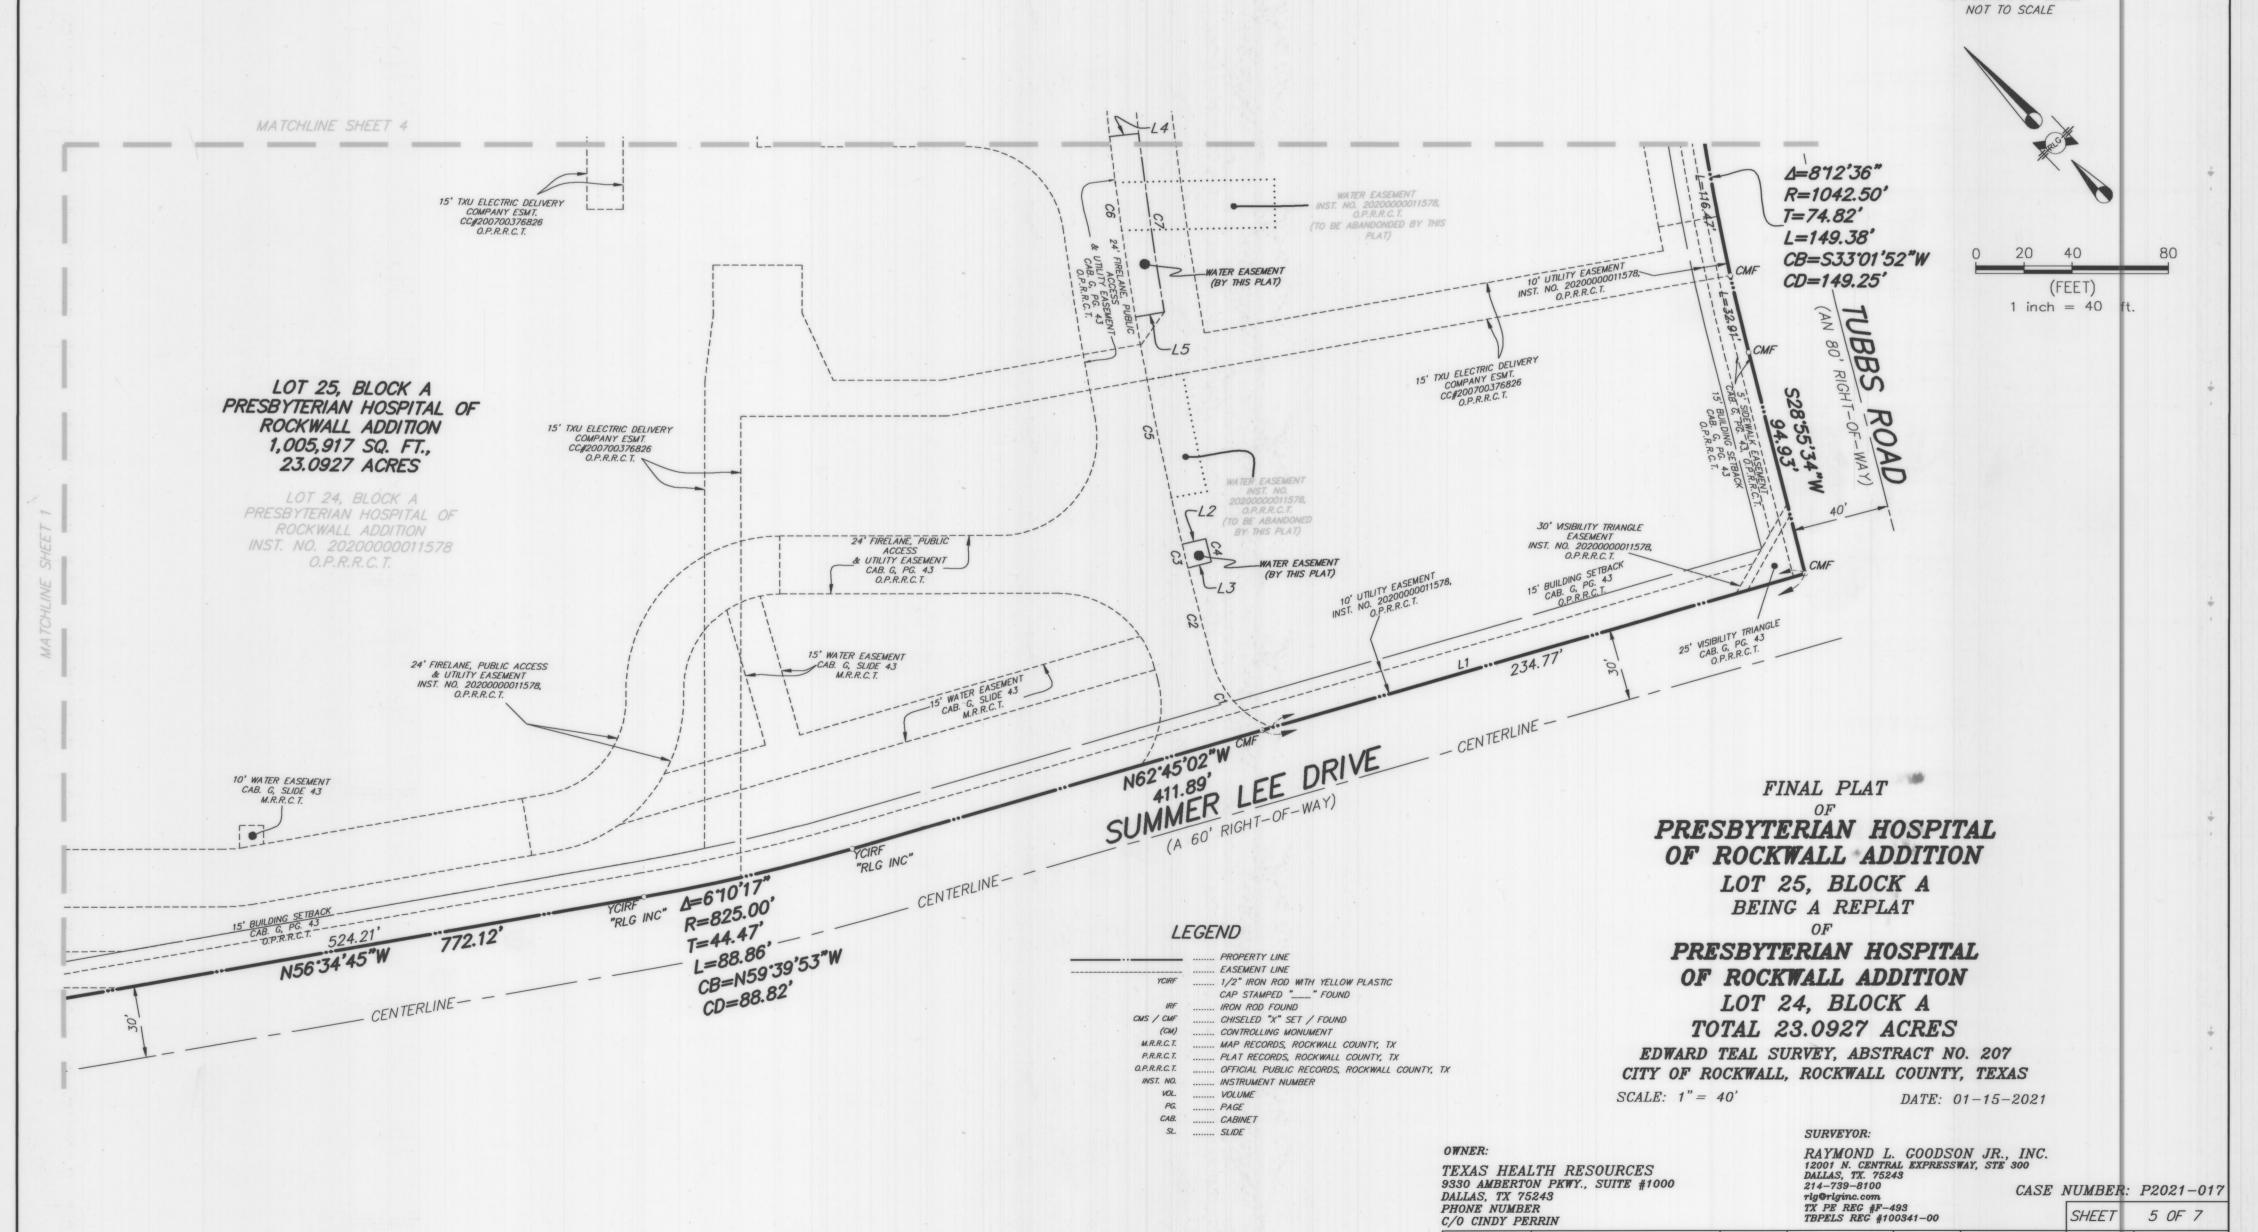

BEING 1.888 acres (82,231 square feet) of land in the Edward Teal Survey, Abstract No. 207, City of Rockwall, Rockwall County, Texas; said 1.888 acres (82,231 square feet) of land being a portion of that certain described Lot 3, Block A, PRESBYTERIAN HOSPITAL OF ROCKWALL ADDITION (hereinafter referred to as Lot 3), an addition to the City of Rockwall, Rockwall County, Texas, according to the plat thereof recorded in Cabinet G, Slide 43, Plat Records, Rockwall County, Texas (P.R.R.C.T.); said Lot 3 being more particularly described, by metes and bounds, as follows:

THENCE South 43 degrees 16 minutes 22 seconds West, departing the existing Southwesterly right-of-way line of said Horizon Road and with the common line between said Lot 3 and said Lot 15, a distance of 232.75 feet to a five-eighths inch iron rod with plastic cap stamped "RPLS 4838" set for the Southerly corner of said Lot 3, same being an inner-ell corner of said Lot 15;

THENCE North 46 degrees 43 minutes 37 seconds West continue with the common line between said Lot 3 and said Lot 15, a distance of 346.82 feet to an X-cut in concrete found to the Westerly corner of said Lot 3, same being the Southerly corner of the aforesaid Lot 18;

THENCE North 43 degrees 16 minutes 22 seconds East, departing a Northeasterly line of said Lot 15 and with the common line between said Lot 3 and said Lot 18, a distance of 247.96 feet to the PLACE OF BEGINNING, and containing a calculated area of 1.888 acres (82,231 square feet) of land.