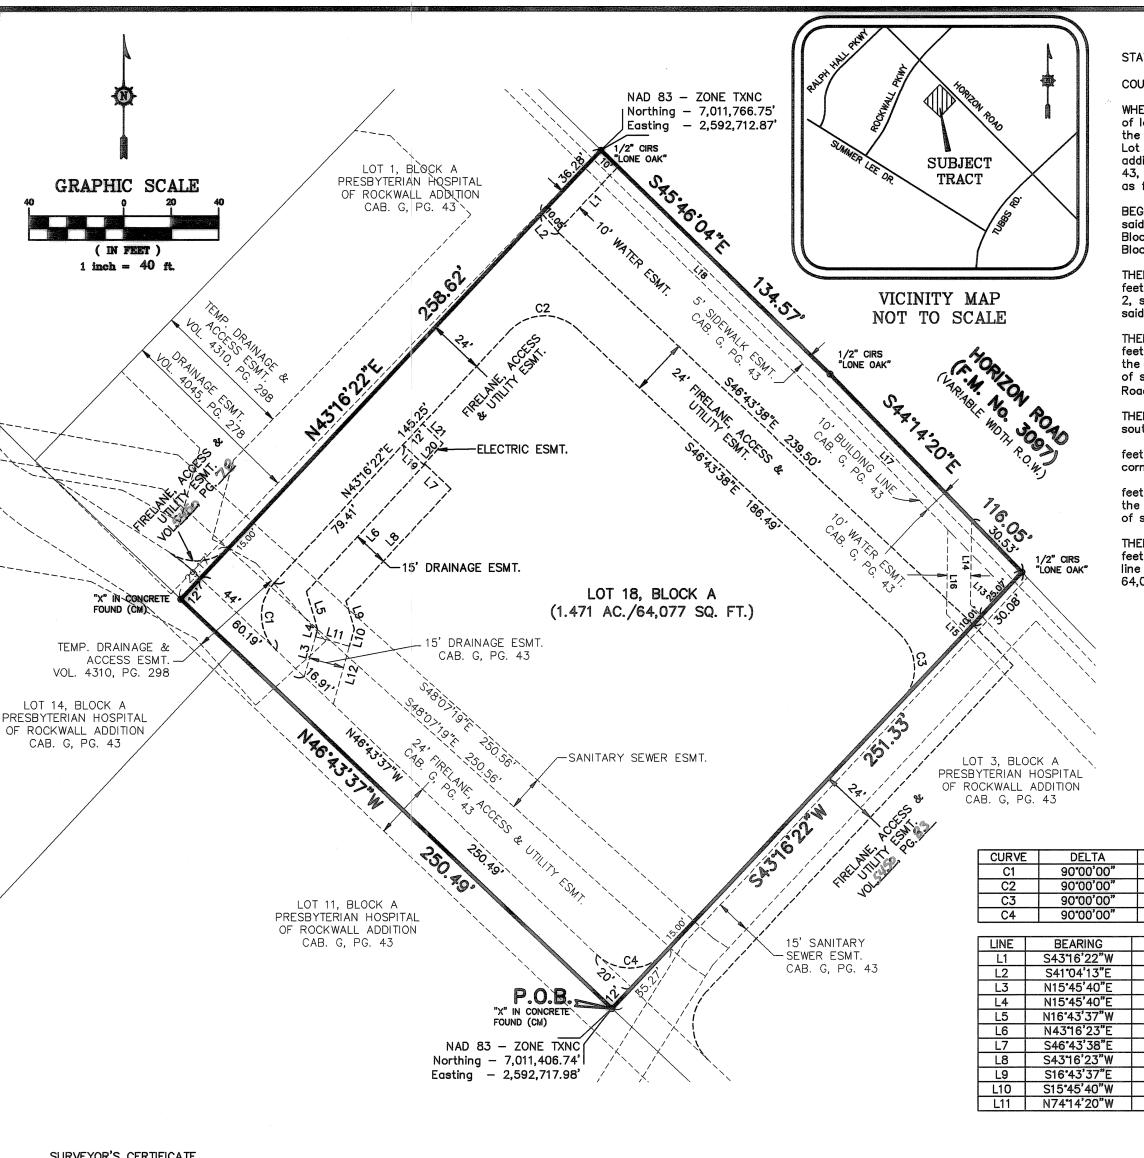

BEING 1.888 acres (82,231 square feet) of land in the Edward Teal Survey, Abstract No. 207, City of Rockwall, Rockwall County, Texas; said 1.888 acres (82,231 square feet) of land being a portion of that certain described Lot 3, Block A, PRESBYTERIAN HOSPITAL OF ROCKWALL ADDITION (hereinafter referred to as Lot 3), an addition to the City of Rockwall, Rockwall County, Texas, according to the plat thereof recorded in Cabinet G, Slide 43, Plat Records, Rockwall County, Texas (P.R.R.C.T.); said Lot 3 being more particularly described, by metes and bounds, as follows:

BEGINNING at a TXDOT monument found for the Northerly corner of the remainder of said Lot 3, same being the Easterly corner of the remainder of that certain described Lot 18, Block A, PRESBYTERIAN HOSPITAL OF ROCKWALL ADDITION (hereinafter referred to as Lot 18), an addition to the City of Rockwall, Rockwall County, Texas, according to the plat thereof recorded in Cabinet G, Slide 297, P.R.R.C.T., same also being the existing Southwesterly right-of-way line of Horizon Road also known as F.M. 3097 (variable width right-of-way), as recorded in Instrument Number 20140000002243, Deed Records, Rockwall County, Texas (D.R.R.C.T.);

THENCE South 40 degrees 42 minutes 26 seconds East with the common line between the remainder of said Lot 3 and the existing Southwesterly right-of-way line of said Horizon Road, a distance of 106.26 feet to a TXDOT monument found for an angle point;

THENCE South 45 degrees 45 minutes 36 seconds East continue with the common line between the remainder of said Lot 3 and the existing Southwesterly right-of-way line of said Horizon Road, a distance of 241.18 feet to a TXDOT monument found for the Easterly corner of said Lot 3, same being an Northeasterly corne rof that certain tract of land described as Lot 15, Block A, PRESBYTERIAN HOSPITAL OF ROCKWALL ADDITION (hereinafter referred to as Lot 15), an addition to the City of Rockwall, Rockwall County, Texas, according to the plat thereof recorded in Cabinet G, Slide 297, P.R.R.C.T.:

THENCE South 43 degrees 16 minutes 22 seconds West, departing the existing Southwesterly right-of-way line of said Horizon Road and with the common line between said Lot 3 and said Lot 15, a distance of 232.75 feet to a five-eighths inch iron rod with plastic cap stamped "RPLS 4838" set for the Southerly corner of said Lot 3, same being an inner-ell corner of said Lot 15;

THENCE North 46 degrees 43 minutes 37 seconds West continue with the common line between said Lot 3 and said Lot 15, a distance of 346.82 feet to an X-cut in concrete found to the Westerly corner of said Lot 3, same being the Southerly corner of the aforesaid Lot 18;

THENCE North 43 degrees 16 minutes 22 seconds East, departing a Northeasterly line of said Lot 15 and with the common line between said Lot 3 and said Lot 18, a distance of 247.96 feet to the PLACE OF BEGINNING, and containing a calculated area of 1.888 acres (82,231 square feet) of land.