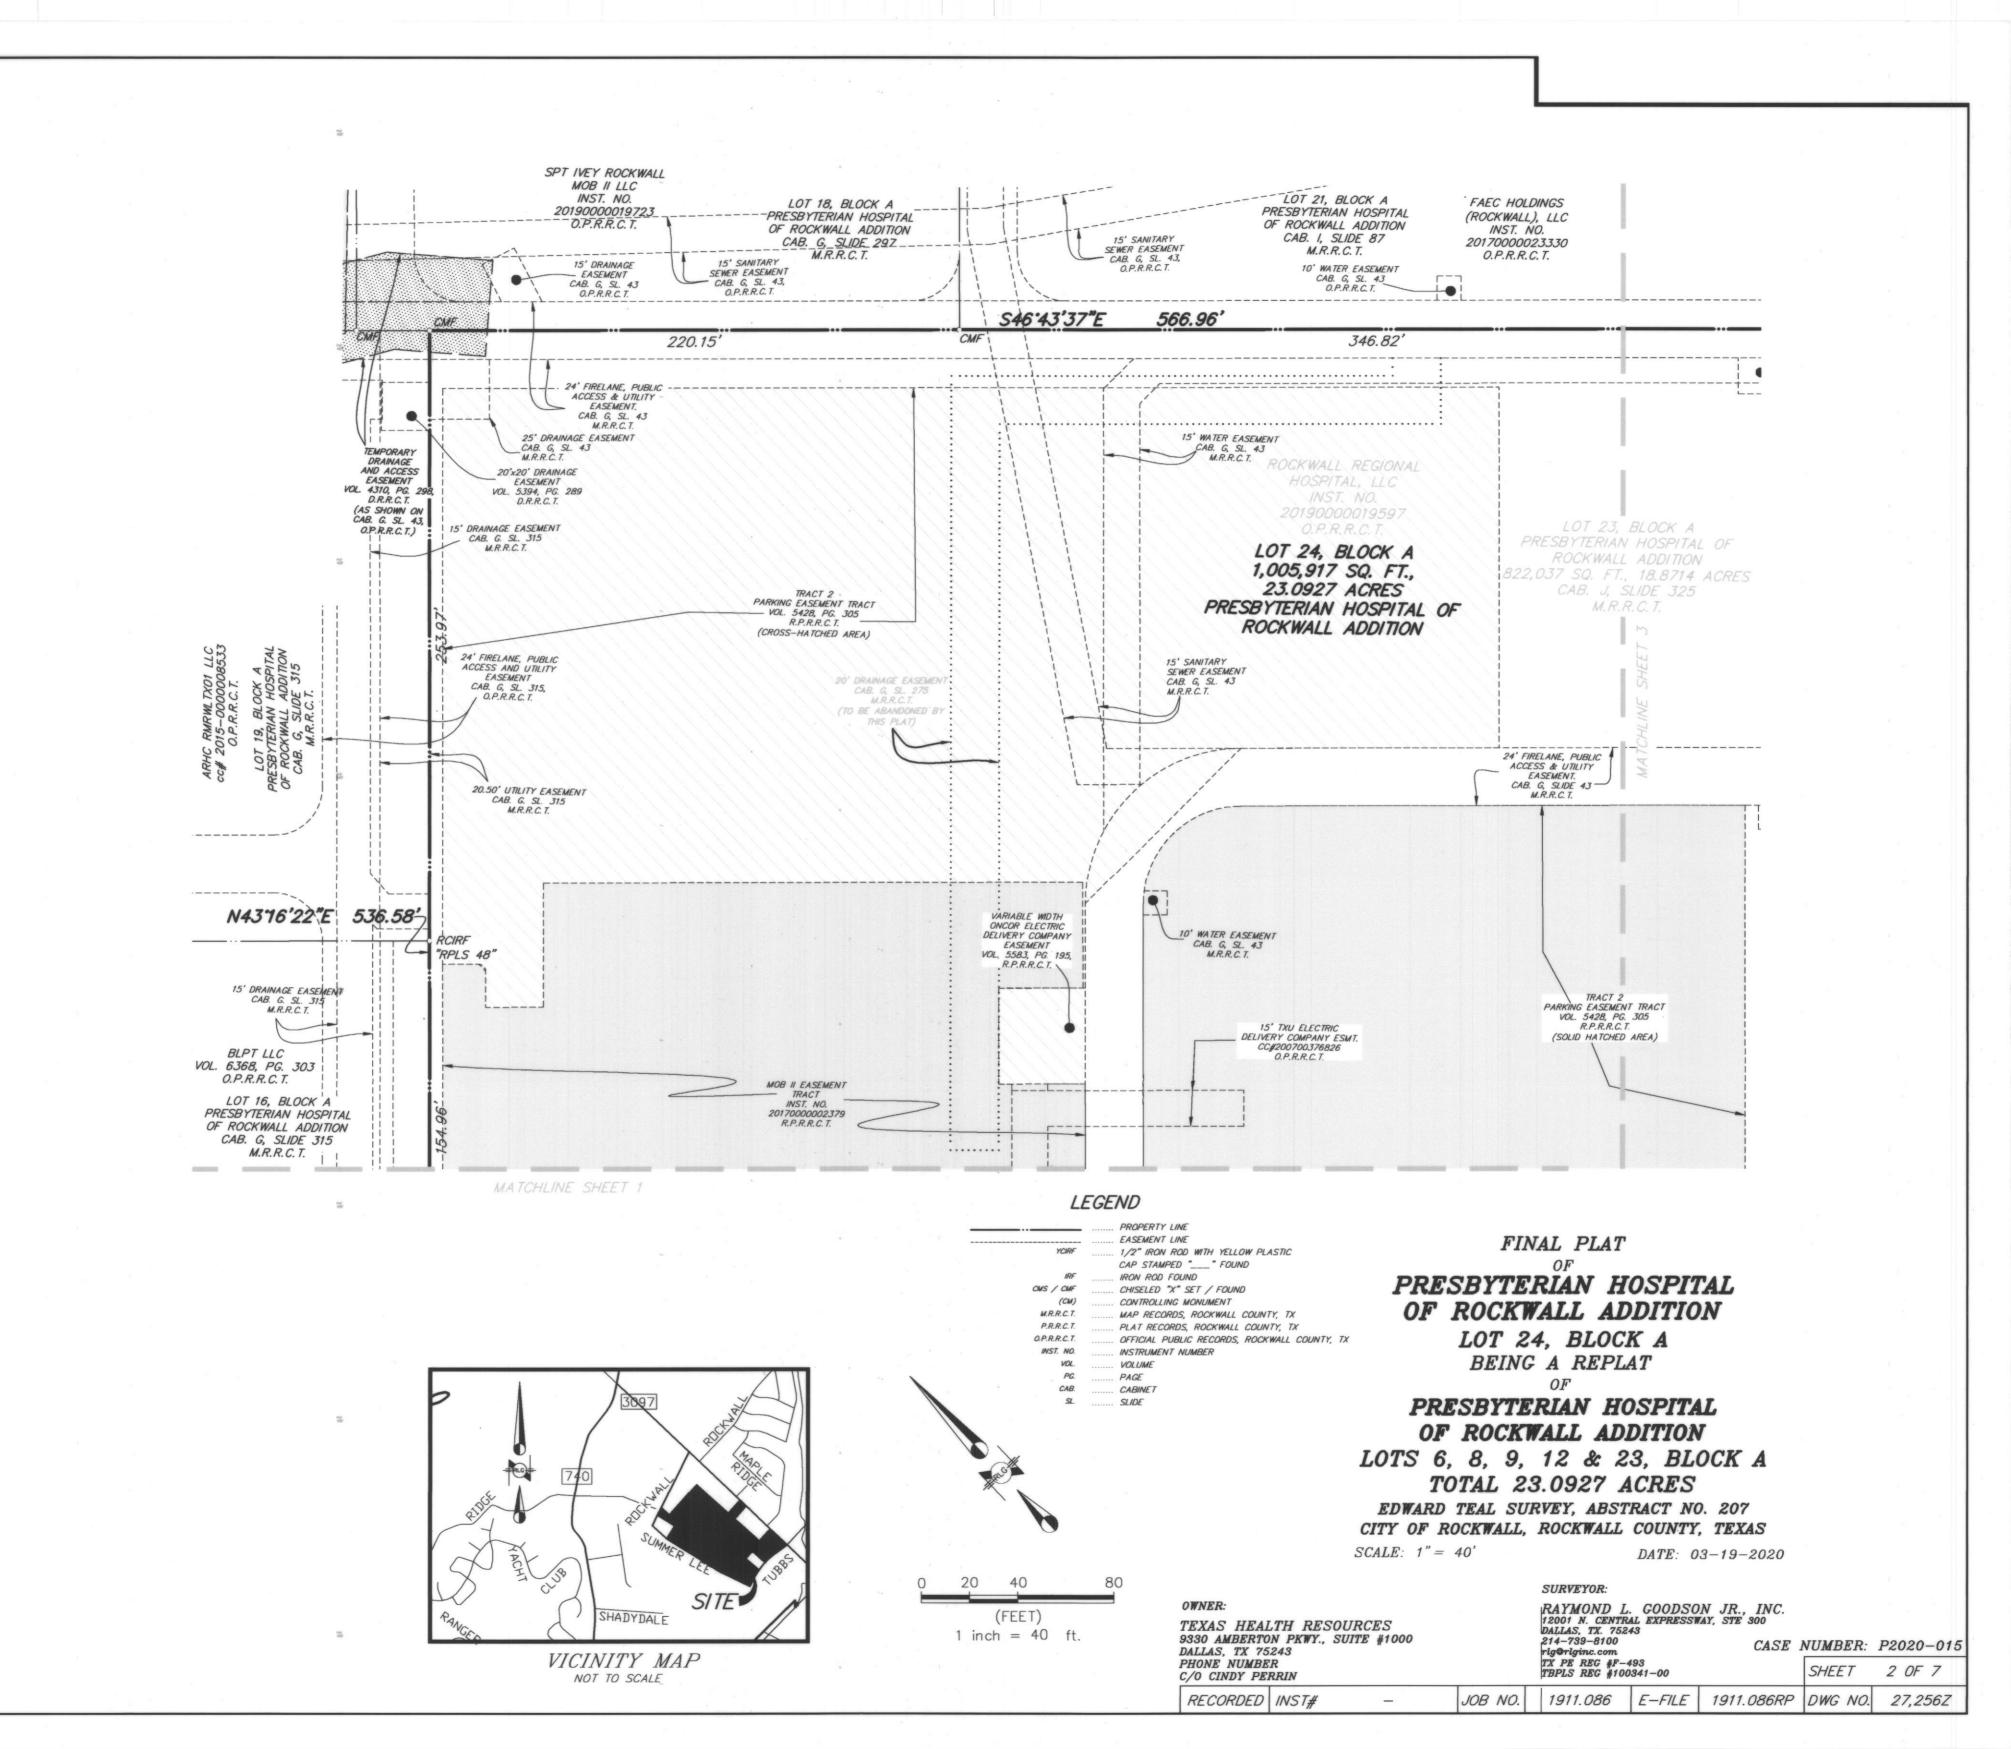

943 DWG FILE: 1567-06-023PP.DWG

STATE OF TEXAS COUNTY OF ROCKWALL

WHEREAS ROCKWALL REGIONAL HOSPITAL, LLP, BEING THE OWNER OF A TRACT OF land in the County of Rockwall, State of Texas, said tract being described as follows:

BEING 1.888 acres (82,231 square feet) of land in the Edward Teal Survey, Abstract No. 207, City of Rockwall, Rockwall County, Texas; said 1.888 acres (82,231 square feet) of land being a portion of that certain described Lot 3, Block A, PRESBYTERIAN HOSPITAL OF ROCKWALL ADDITION (hereinafter referred to as Lot 3), an addition to the City of Rockwall, Rockwall County, Texas, according to the plat thereof recorded in Cabinet G, Slide 43, Plat Records, Rockwall County, Texas (P.R.R.C.T.); said Lot 3 being more particularly described, by metes and bounds, as follows:

BEGINNING at a TXDOT monument found for the Northerly corner of the remainder of said Lot 3, same being the Easterly corner of the remainder of that certain described Lot 18, Block A, PRESBYTERIAN HOSPITAL OF ROCKWALL ADDITION (hereinafter referred to as Lot 18), an addition to the City of Rockwall, Rockwall County, Texas, according to the plat thereof recorded in Cabinet G, Slide 297, P.R.R.C.T., same also being the existing Southwesterly right-of-way line of Horizon Road also known as F.M. 3097 (variable width right-of-way), as recorded in Instrument Number 20140000002243, Deed Records, Rockwall County, Texas (D.R.R.C.T.);

THENCE South 40 degrees 42 minutes 26 seconds East with the common line between the remainder of said Lot 3 and the existing Southwesterly right-of-way line of said Horizon Road, a distance of 106.26 feet to a TXDOT monument found for an angle point;

THENCE South 45 degrees 45 minutes 36 seconds East continue with the common line between the remainder of said Lot 3 and the existing Southwesterly right-of-way line of said Horizon Road, a distance of 241.18 feet to a TXDOT monument found for the Easterly corner of said Lot 3, same being an Northeasterly corne rof that certain tract of land described as Lot 15, Block A, PRESBYTERIAN HOSPITAL OF ROCKWALL ADDITION (hereinafter referred to as Lot 15), an addition to the City of Rockwall, Rockwall County, Texas, according to the plat thereof recorded in Cabinet G, Slide 297, P.R.R.C.T.:

THENCE South 43 degrees 16 minutes 22 seconds West, departing the existing Southwesterly right-of-way line of said Horizon Road and with the common line between said Lot 3 and said Lot 15, a distance of 232.75 feet to a five-eighths inch iron rod with plastic cap stamped "RPLS 4838" set for the Southerly corner of said Lot 3, same being an inner-ell corner of said Lot 15;

THENCE North 46 degrees 43 minutes 37 seconds West continue with the common line between said Lot 3 and said Lot 15, a distance of 346.82 feet to an X-cut in concrete found to the Westerly corner of said Lot 3, same being the Southerly corner of the aforesaid Lot 18;

THENCE North 43 degrees 16 minutes 22 seconds East, departing a Northeasterly line of said Lot 15 and with the common line between said Lot 3 and said Lot 18, a distance of 247.96 feet to the PLACE OF BEGINNING, and containing a calculated area of 1.888 acres (82,231 square feet) of land.