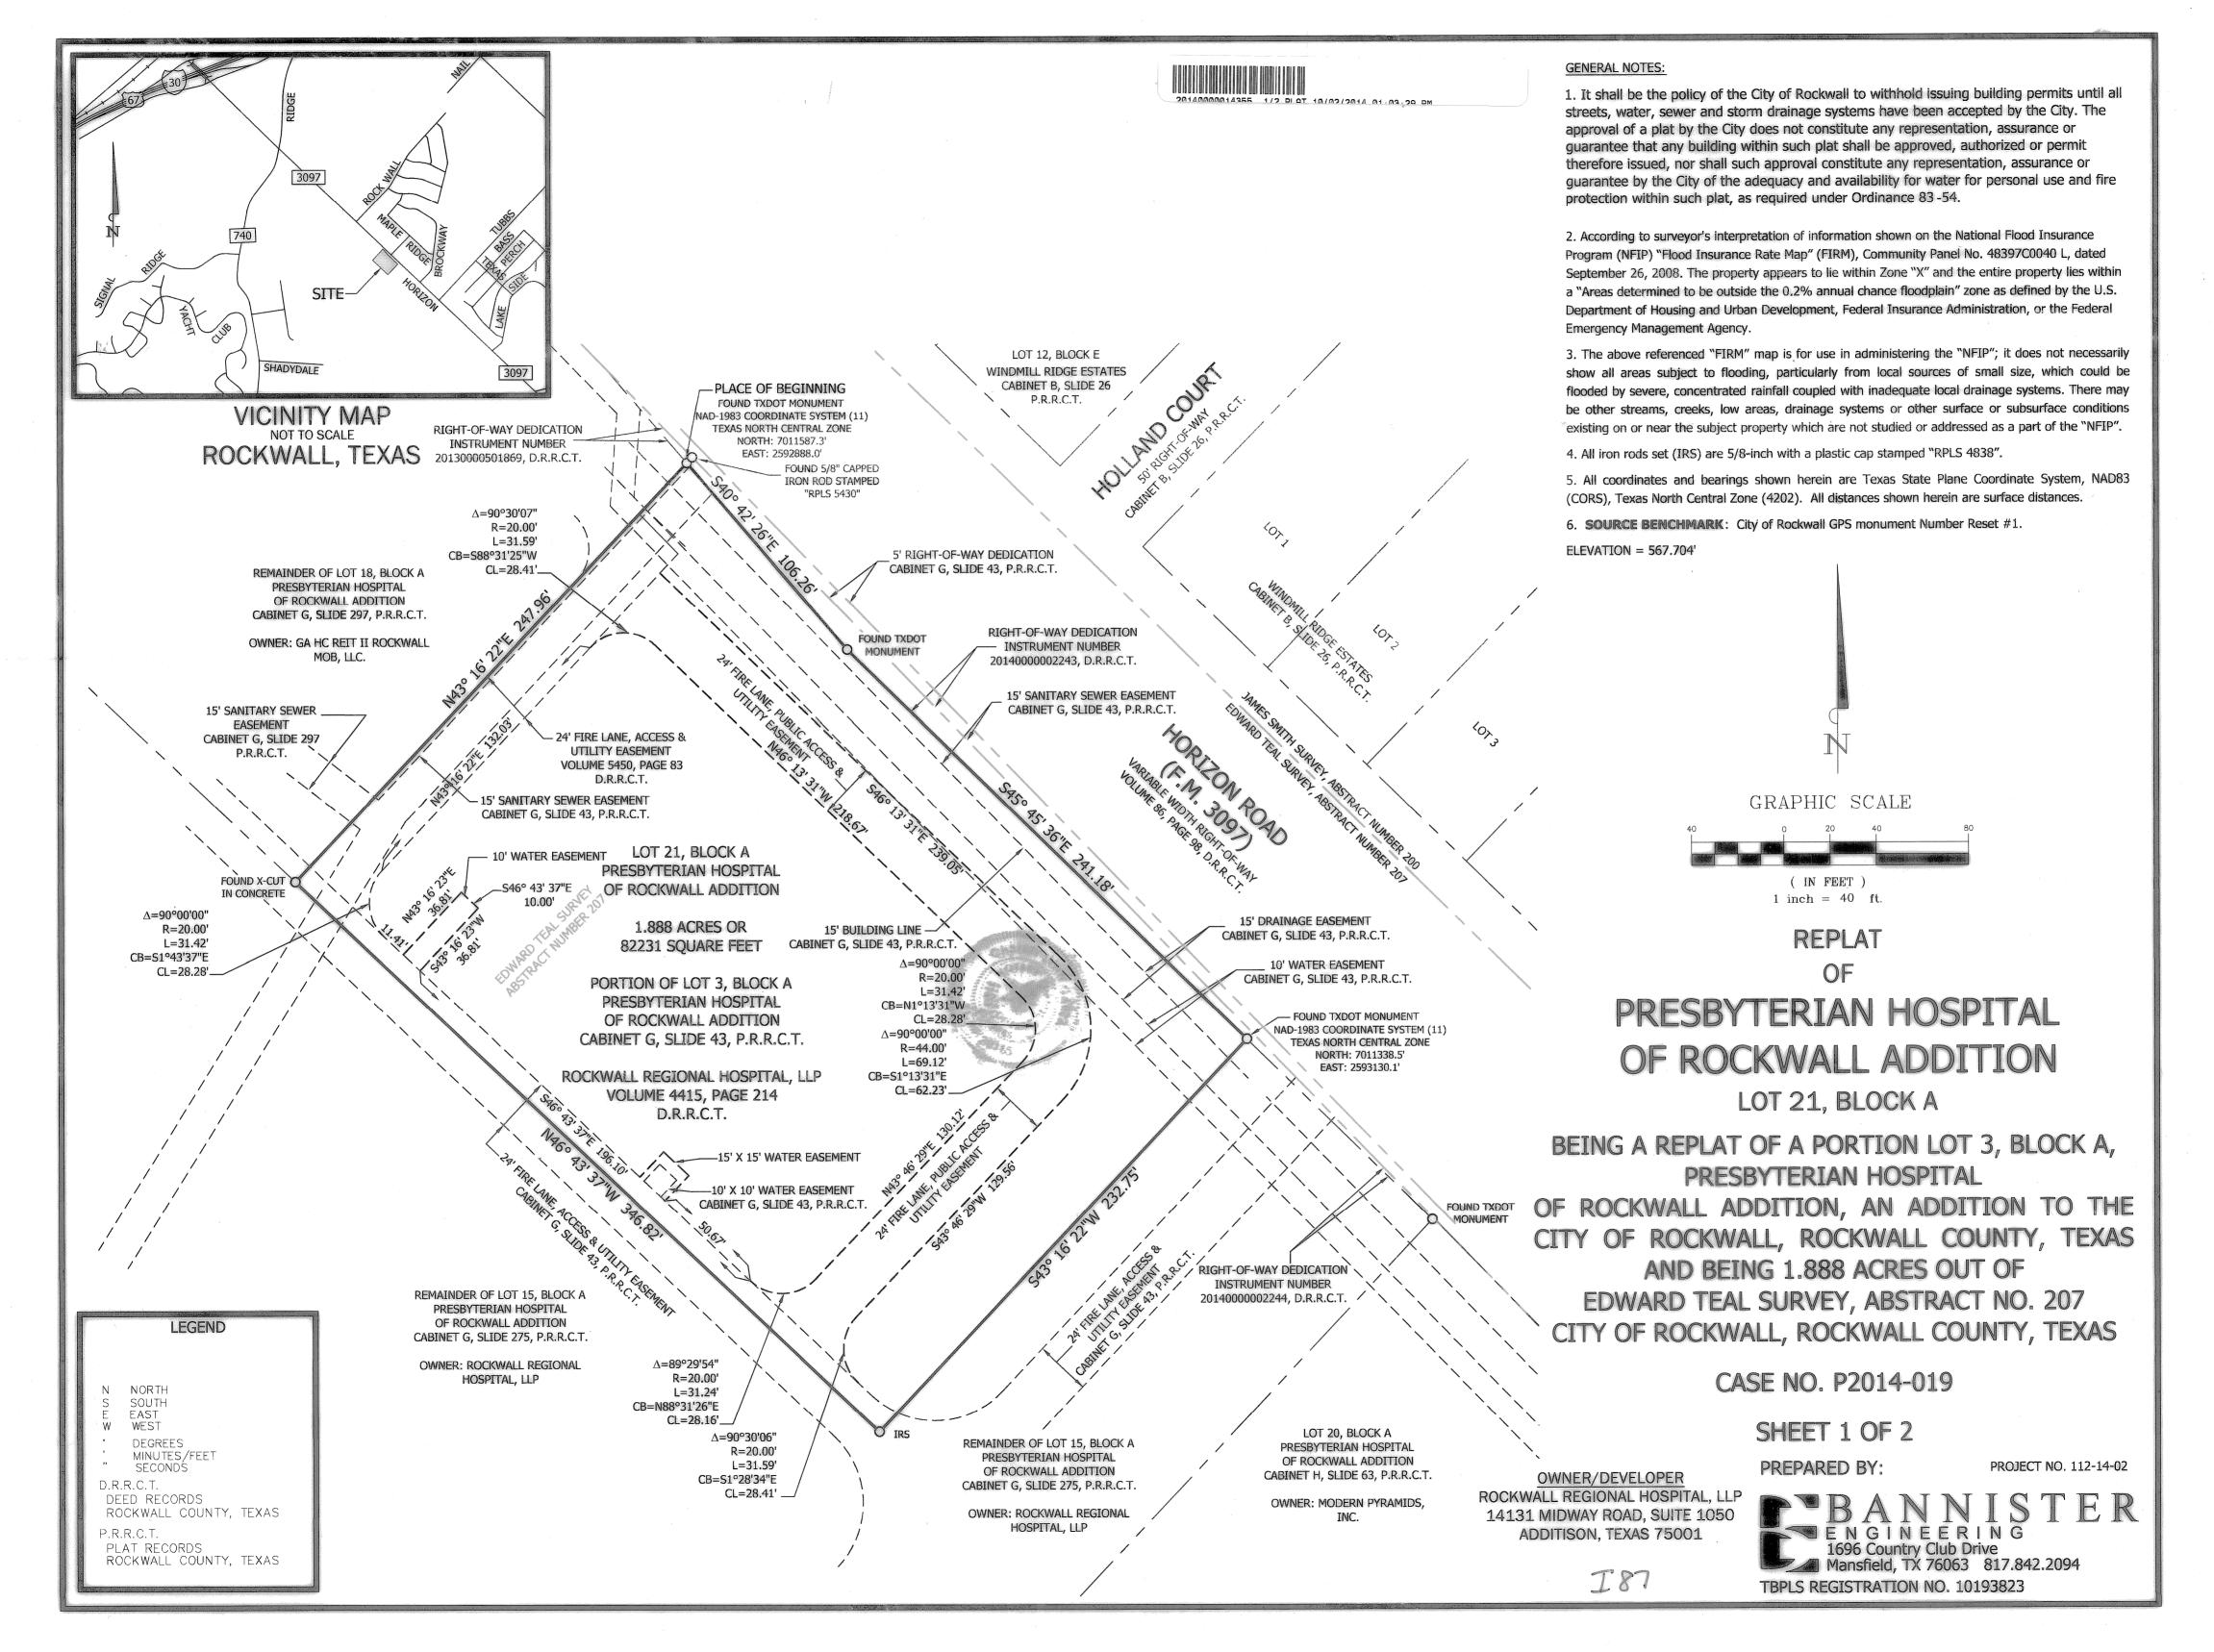

BEING 1.888 acres (82,231 square feet) of land in the Edward Teal Survey, Abstract No. 207, City of Rockwall, Rockwall County, Texas; said 1.888 acres (82,231 square feet) of land being a portion of that certain described Lot 3, Block A, PRESBYTERIAN HOSPITAL OF ROCKWALL ADDITION (hereinafter referred to as Lot 3), an addition to the City of Rockwall, Rockwall County, Texas, according to the plat thereof recorded in Cabinet G, Slide 43, Plat Records, Rockwall County, Texas (P.R.R.C.T.); said Lot 3 being more particularly described, by metes and bounds, as follows:

BEGINNING at a TXDOT monument found for the Northerly corner of the remainder of said Lot 3, same being the Easterly corner of the remainder of that certain described Lot 18, Block A, PRESBYTERIAN HOSPITAL OF ROCKWALL ADDITION (hereinafter referred to as Lot 18), an addition to the City of Rockwall, Rockwall County, Texas, according to the plat thereof recorded in Cabinet G, Slide 297, P.R.R.C.T., same also being the existing Southwesterly right-of-way line of Horizon Road also known as F.M. 3097 (variable width right-of-way), as recorded in Instrument Number 20140000002243, Deed Records, Rockwall County, Texas (D.R.R.C.T.);

THENCE South 40 degrees 42 minutes 26 seconds East with the common line between the remainder of said Lot 3 and the existing Southwesterly right-of-way line of said Horizon Road, a distance of 106.26 feet to a TXDOT monument found for an angle point;

THENCE South 45 degrees 45 minutes 36 seconds East continue with the common line between the remainder of said Lot 3 and the existing Southwesterly right-of-way line of said Horizon Road, a distance of 241.18 feet to a TXDOT monument found for the Easterly corner of said Lot 3, same being an Northeasterly corne rof that certain tract of land described as Lot 15, Block A, PRESBYTERIAN HOSPITAL OF ROCKWALL ADDITION (hereinafter referred to as Lot 15), an addition to the City of Rockwall, Rockwall County, Texas, according to the plat thereof recorded in Cabinet G, Slide 297, P.R.R.C.T.:

THENCE South 43 degrees 16 minutes 22 seconds West, departing the existing Southwesterly right-of-way line of said Horizon Road and with the common line between said Lot 3 and said Lot 15, a distance of 232.75 feet to a five-eighths inch iron rod with plastic cap stamped "RPLS 4838" set for the Southerly corner of said Lot 3, same being an inner-ell corner of said Lot 15;

THENCE North 46 degrees 43 minutes 37 seconds West continue with the common line between said Lot 3 and said Lot 15, a distance of 346.82 feet to an X-cut in concrete found to the Westerly corner of said Lot 3, same being the Southerly corner of the aforesaid Lot 18;

THENCE North 43 degrees 16 minutes 22 seconds East, departing a Northeasterly line of said Lot 15 and with the common line between said Lot 3 and said Lot 18, a distance of 247.96 feet to the PLACE OF BEGINNING, and containing a calculated area of 1.888 acres (82,231 square feet) of land.

## REPLAT PRESBYTERIAN HOSPITAL OF ROCKWALL ADDITION

LOT 21, BLOCK A

BEING A REPLAT OF A PORTION LOT 3, BLOCK A, PRESBYTERIAN HOSPITAL OF ROCKWALL ADDITION, AN ADDITION TO THE CITY OF ROCKWALL, ROCKWALL COUNTY, TEXAS AND BEING 1.888 ACRES OUT OF EDWARD TEAL SURVEY, ABSTRACT NO. 207 CITY OF ROCKWALL, ROCKWALL COUNTY, TEXAS

CASE NO. P2014-019

SHEET 2 OF 2

PREPARED BY:

PROJECT NO. 112-14-02

I88

OWNER/DEVELOPER

ROCKWALL REGIONAL HOSPITAL, LLP 14131 MIDWAY ROAD, SUITE 1050 ADDITISON, TEXAS 75001

TBPLS REGISTRATION NO. 10193823