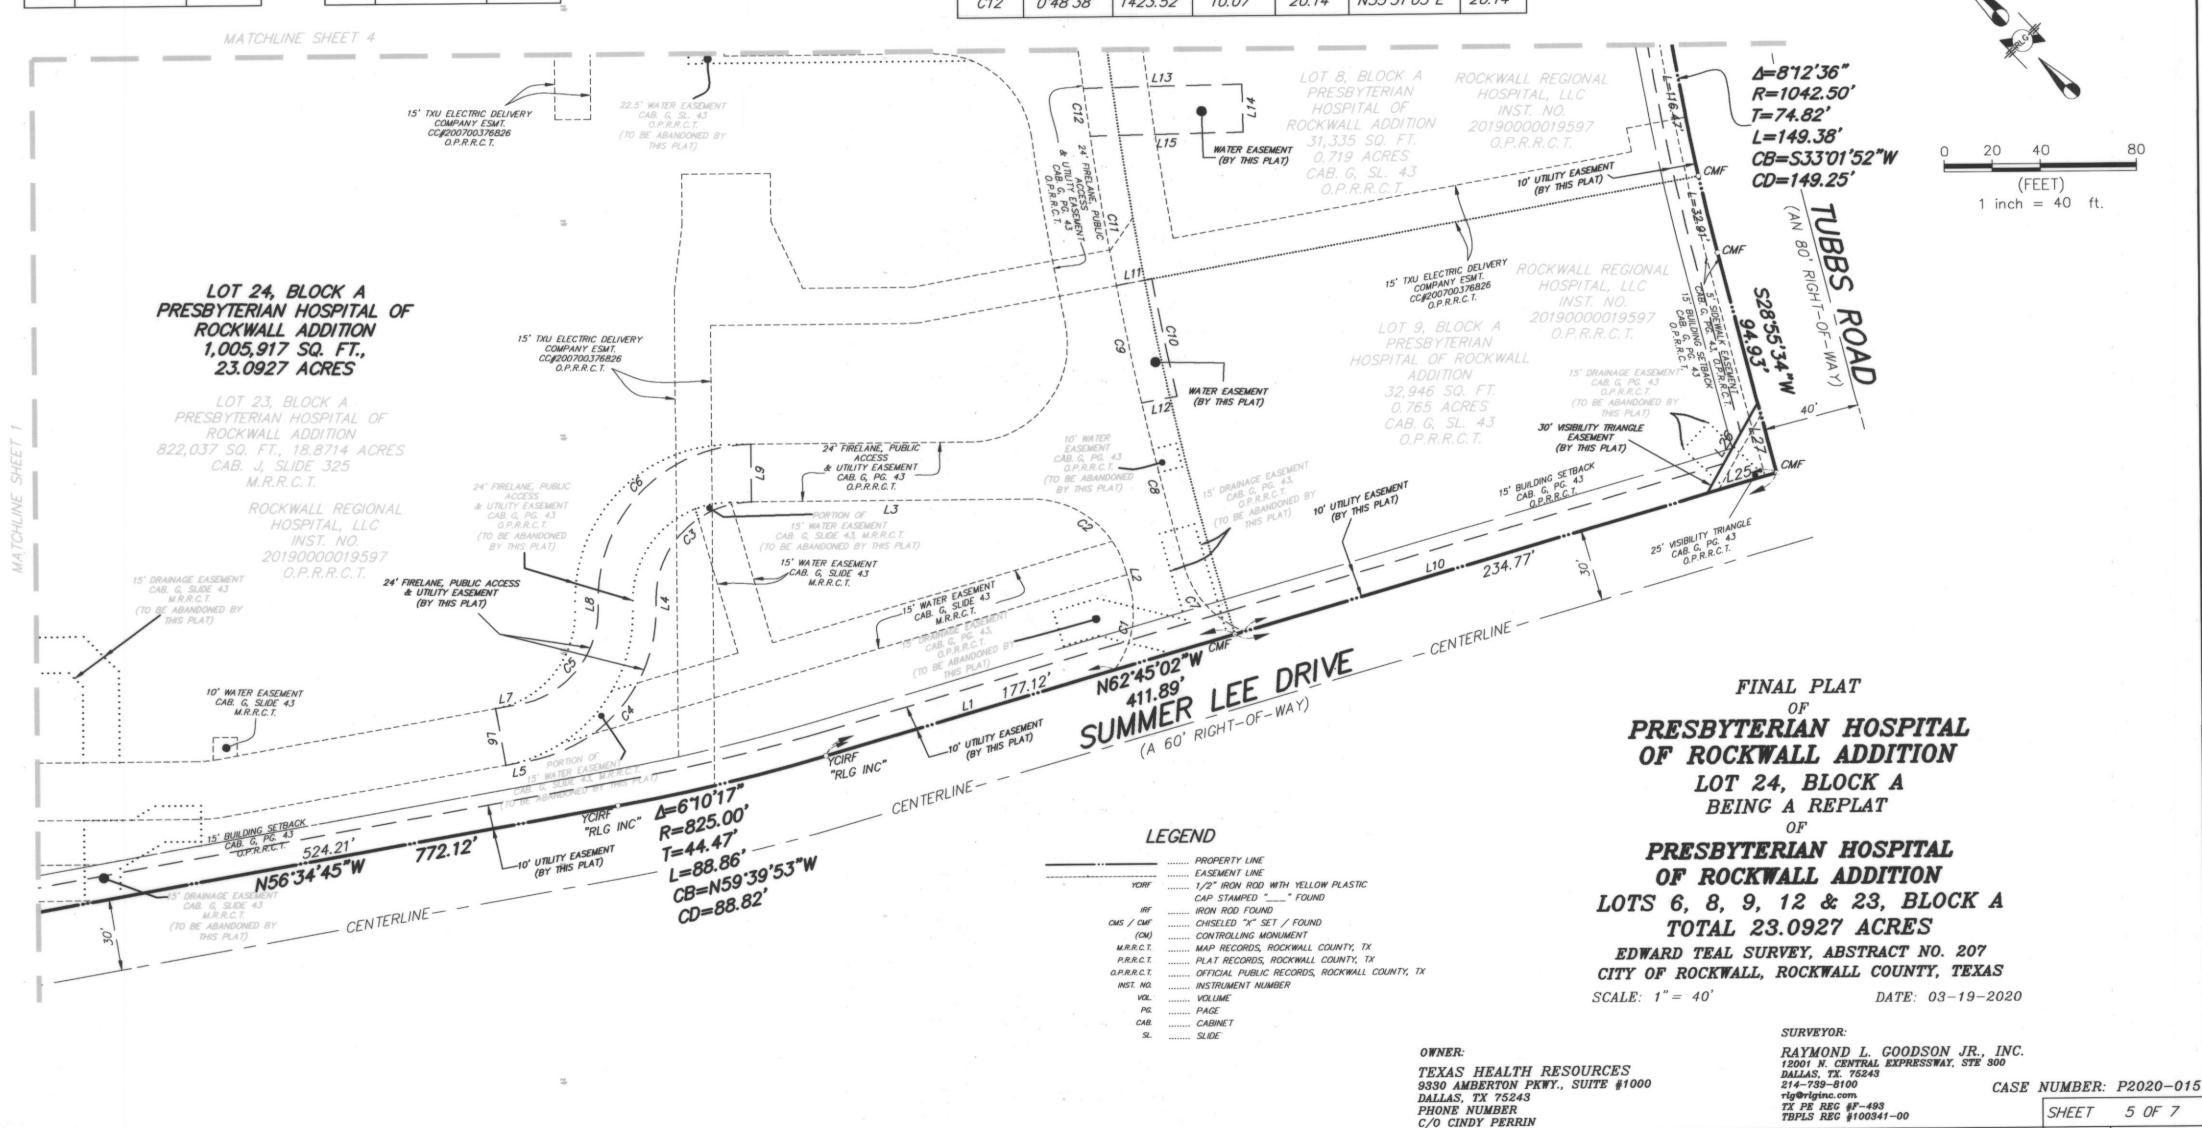

| 80°08'52" | 64.00'   | 53.84     | 89.53'  | S83°20'49"W | 82.40  |
| C5        | 80°08'52" | 40.00'   | 33.65     | 55.95'  | N83°20'49"E | 51.50  |
| C6        | 90'00'00" | 64.00'   | 64.00'    | 100.53' | N88°16'23"E | 90.51  |
| C7        | 53.49'59" | 40.50    | 20.56     | 38.05'  | N00°48'33"E | 36.67  |
| C8        | 2.50'11"  | 1423.52  | 35.24'    | 70.47'  | N29°08'38"E | 70.46  |
| <i>C9</i> | 2.00'57"  | 1423.52  | 25.05'    | 50.09   | N31°34'12"E | 50.08  |
| C10       | 2.02.05"  | 1408.52  | 25.01'    | 50.02'  | S31'33'15"W | 50.02  |
| C11       | 2.32'03"  | 1423.52' | 31.49     | 62.96'  | N33°50'42"E | 62.96  |
| C12       | 0.48'38"  | 1423.52  | 10.07'    | 20.14   | N35°31'03"E | 20.14  |



VICINITY MAP NOT TO SCALE

SHEET 5 OF 7

27,256Z

1911.086RP DWG NO.



DALLAS, TX 75243 PHONE NUMBER

C/O CINDY PERRIN

RECORDED INST#

JOB NO.

1911.086

#### STATE OF TEXAS COUNTY OF ROCKWALL

Whereas Rockwall Regional Hospital, LLC, is the sole owner of a tract of land situated in the Edward Teal Survey, Abstract No. 207, City of Rockwall, Rockwall County, Texas, as described in Deed of Trust to Rockwall Regional Hospital, LLC, recorded in Instrument Number 20190000019597, Official Public Records, Rockwall County, Texas, and being all of Lots 6, 8, 9, and 12, Block A, Presbyterian Hospital of Rockwall Addition, an addition to the City of Rockwall, according to the plat recorded Cabinet G, Slide 43, Plat Records, Rockwall County, Texas, and all of Lot 23, Block A, Presbyterian Hospital of Rockwall Addition, an addition to the City of Rockwall, according t