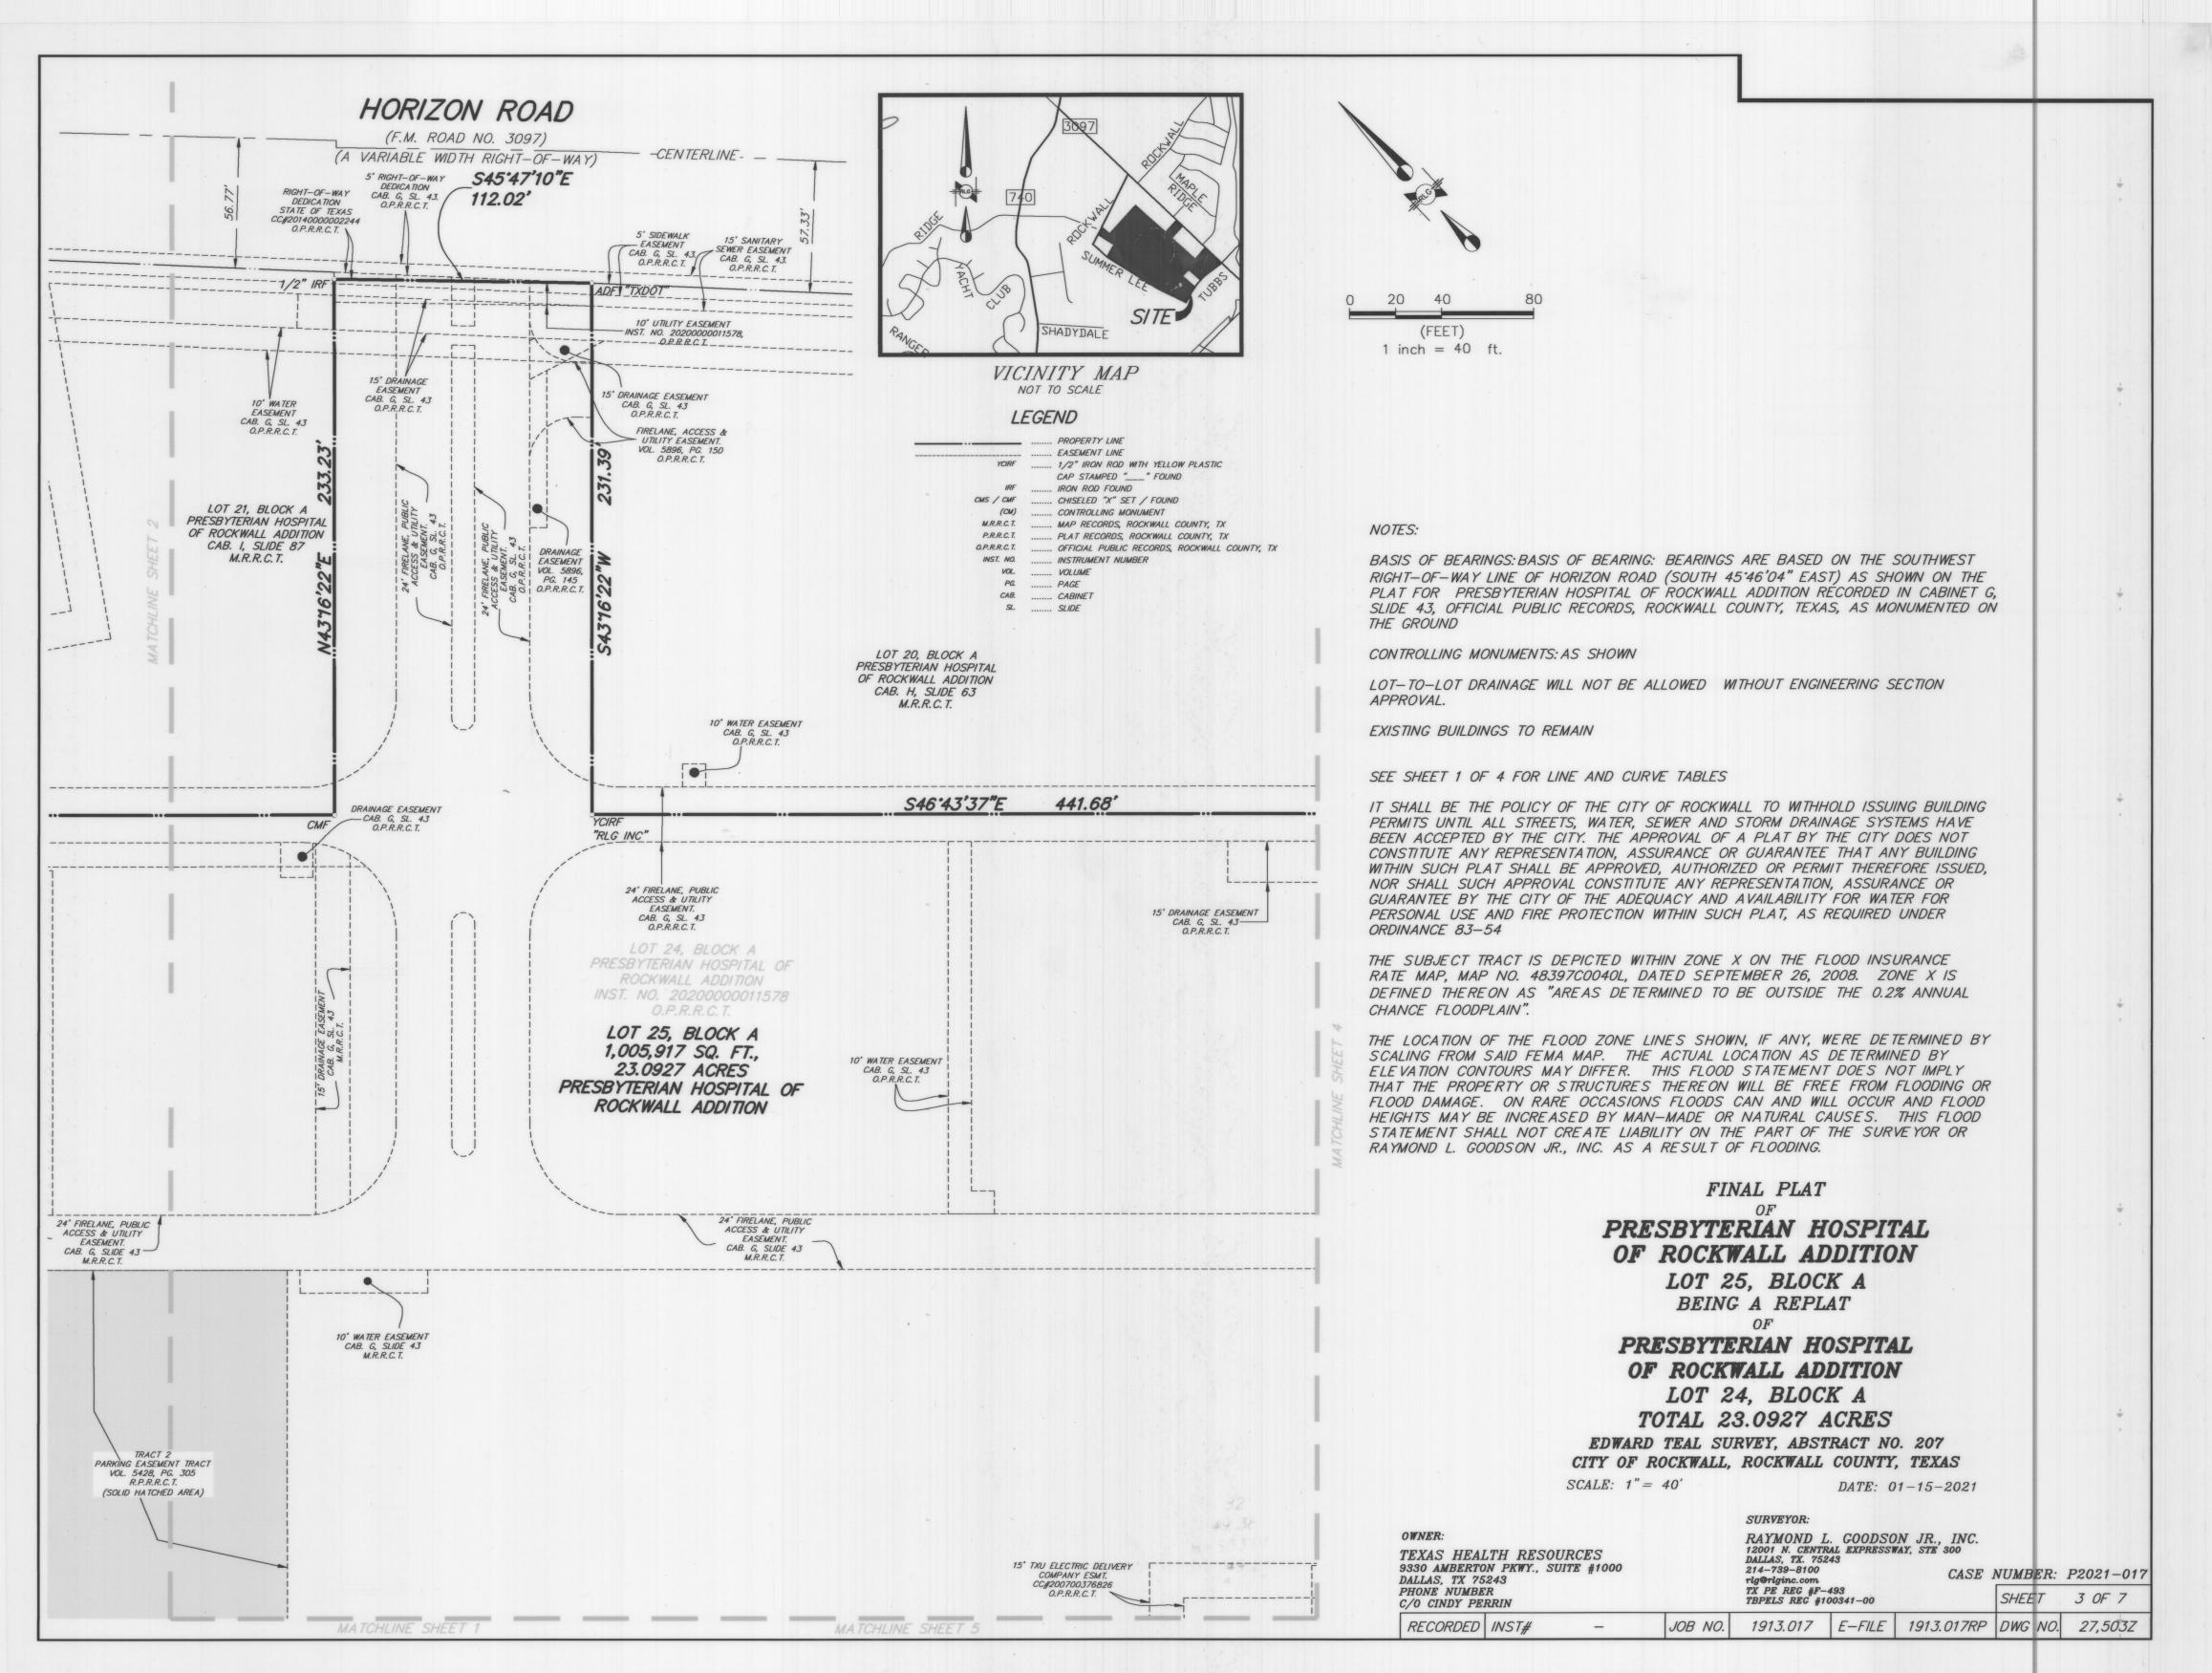

BEING 1.888 acres (82,231 square feet) of land in the Edward Teal Survey, Abstract No. 207, City of Rockwall, Rockwall County, Texas; said 1.888 acres (82,231 square feet) of land being a portion of that certain described Lot 3, Block A, PRESBYTERIAN HOSPITAL OF ROCKWALL ADDITION (hereinafter referred to as Lot 3), an addition to the City of Rockwall, Rockwall County, Texas, according to the plat thereof recorded in Cabinet G, Slide 43, Plat Records, Rockwall County, Texas (P.R.R.C.T.); said Lot 3 being more particularly described, by metes and bounds, as follows:

THENCE South 43 degrees 16 minutes 22 seconds West, departing the existing Southwesterly right-of-way line of said Horizon Road and with the common line between said Lot 3 and said Lot 15, a distance of 232.75 feet to a five-eighths inch iron rod with plastic cap stamped "RPLS 4838" set for the Southerly corner of said Lot 3, same being an inner-ell corner of said Lot 15;

THENCE North 46 degrees 43 minutes 37 seconds West continue with the common line between said Lot 3 and said Lot 15, a distance of 346.82 feet to an X-cut in concrete found to the Westerly corner of said Lot 3, same being the Southerly corner of the aforesaid Lot 18;

THENCE North 43 degrees 16 minutes 22 seconds East, departing a Northeasterly line of said Lot 15 and with the common line between said Lot 3 and said Lot 18, a distance of 247.96 feet to the PLACE OF BEGINNING, and containing a calculated area of 1.888 acres (82,231 square feet) of land.