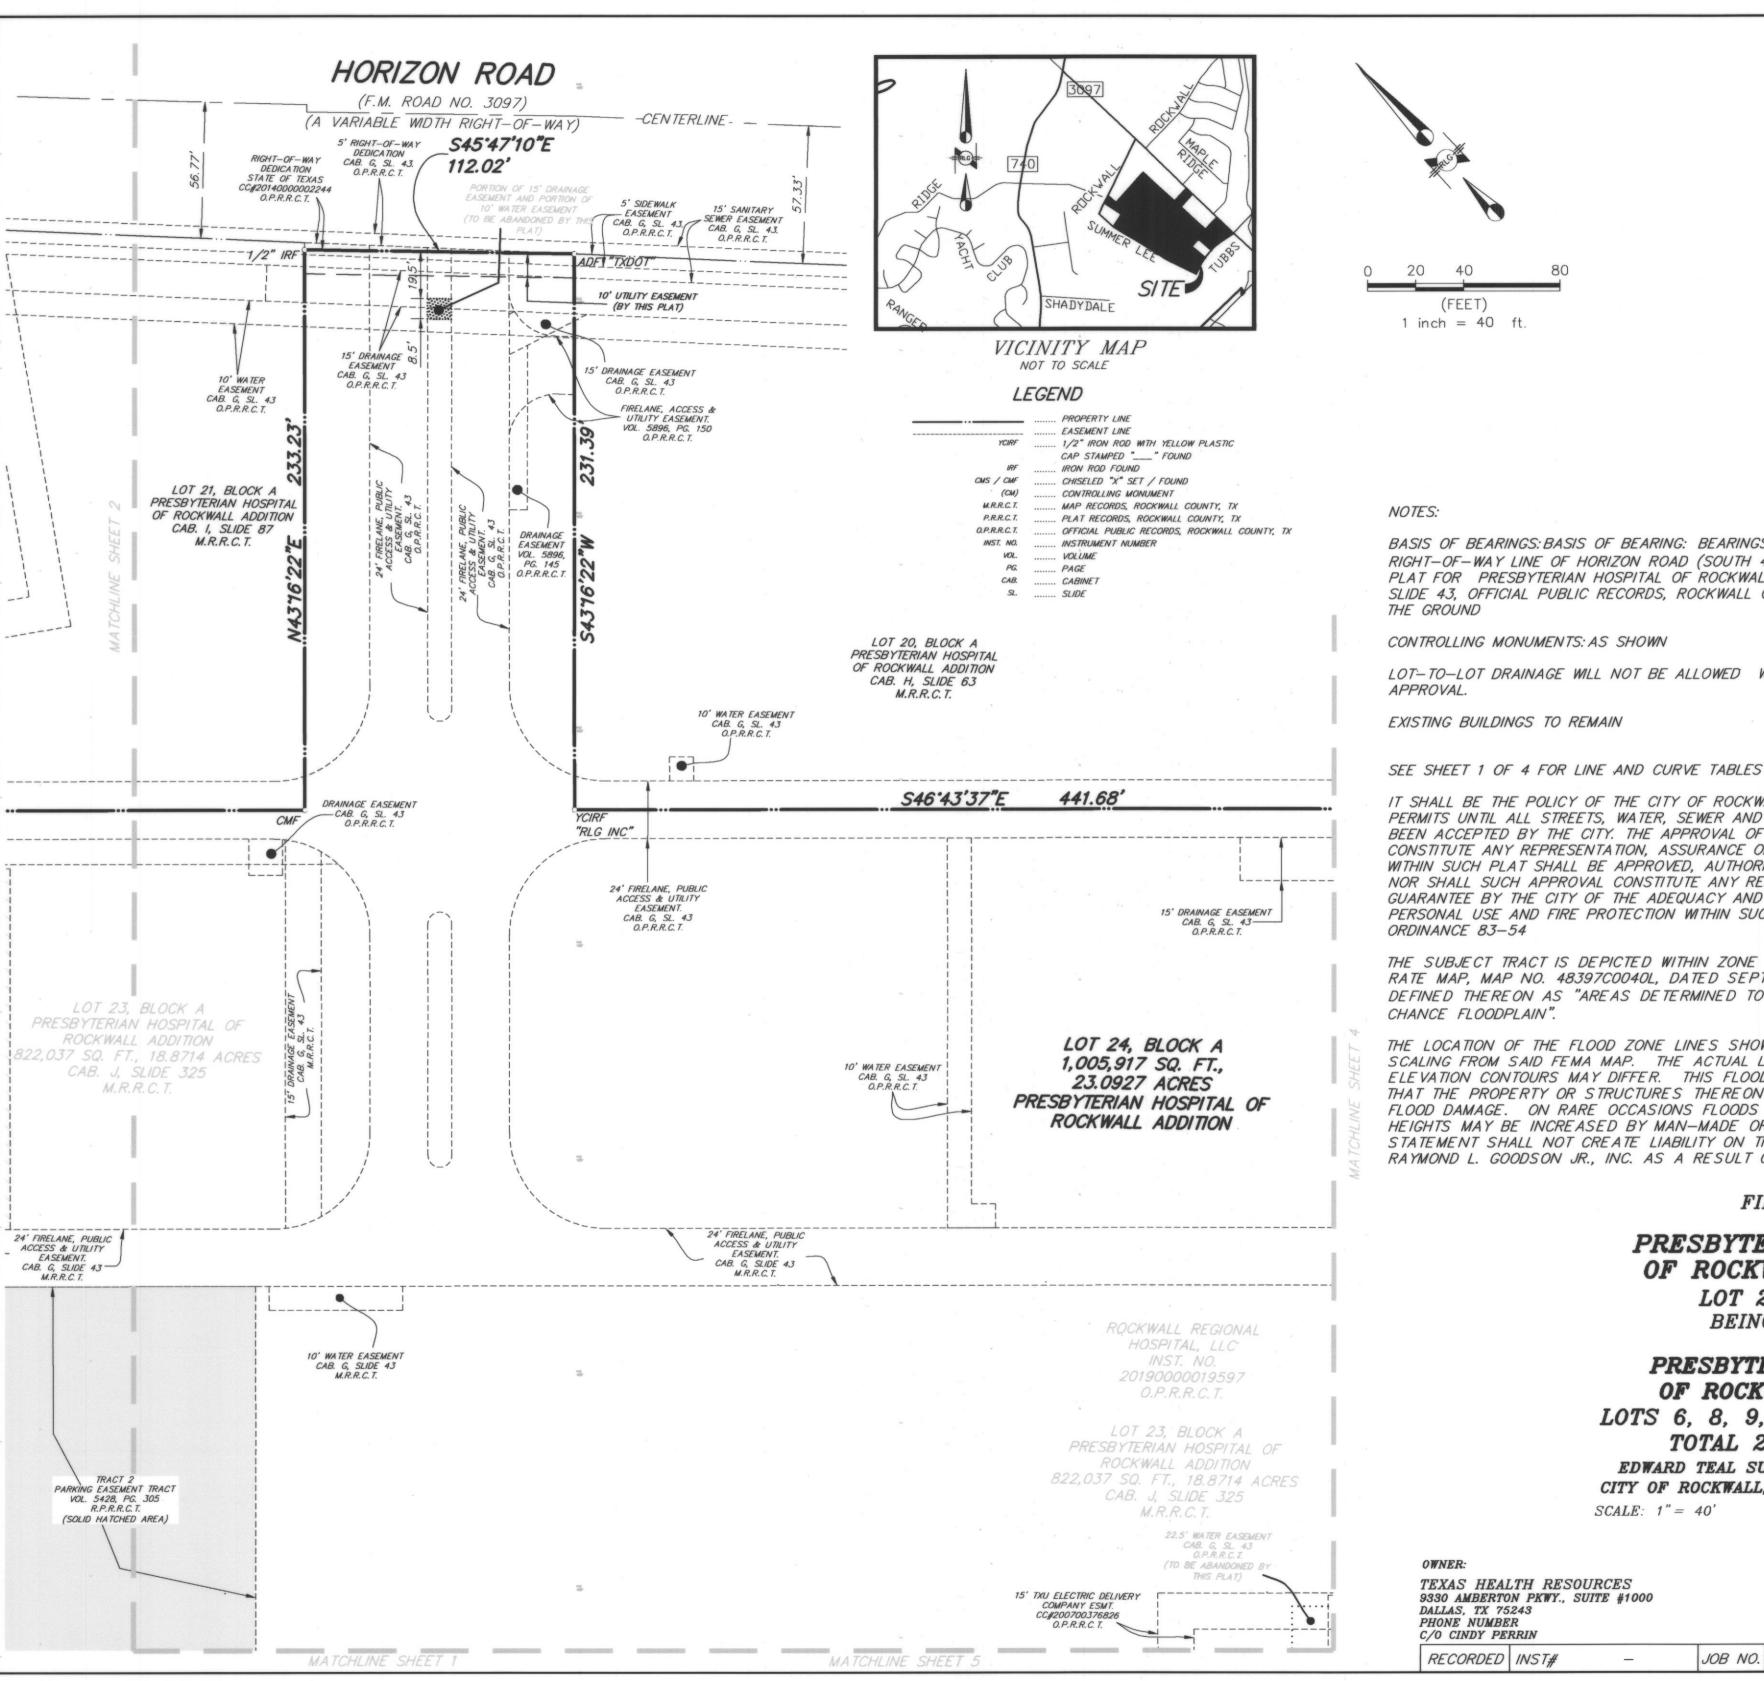

943 DWG FILE: 1567-06-023PP.DWG

STATE OF TEXAS COUNTY OF ROCKWALL

WHEREAS ROCKWALL REGIONAL HOSPITAL, LLP, BEING THE OWNER OF A TRACT OF land in the County of Rockwall, State of Texas, said tract being described as follows:

BEING 1.888 acres (82,231 square feet) of land in the Edward Teal Survey, Abstract No. 207, City of Rockwall, Rockwall County, Texas; said 1.888 acres (82,231 square feet) of land being a portion of that certain described Lot 3, Block A, PRESBYTERIAN HOSPITAL OF ROCKWALL ADDITION (hereinafter referred to as Lot 3), an addition to the City of Rockwall, Rockwall County, Texas, according to the plat thereof recorded in Cabinet G, Slide 43, Plat Records, Rockwall County, Texas (P.R.R.C.T.); said Lot 3 being more particularly described, by metes and bounds, as follows:

BEGINNING at a TXDOT monument found for the Northerly corner of the remainder of said Lot 3, same being the Easterly corner of the remainder of that certain described Lot 18, Block A, PRESBYTERIAN HOSPITAL OF ROCKWALL ADDITION (hereinafter referred to as Lot 18), an addition to the City of Rockwall, Rockwall County, Texas, according to the plat thereof recorded in Cabinet G, Slide 297, P.R.R.C.T., same also being the existing Southwesterly right-of-way line of Horizon Road also known as F.M. 3097 (variable width right-of-way), as recorded in Instrument Number 20140000002243, Deed Records, Rockwall County, Texas (D.R.R.C.T.);

THENCE South 40 degrees 42 minutes 26 seconds East with the common line between the remainder of said Lot 3 and the existing Southwesterly right-of-way line of said Horizon Road, a distance of 106.26 feet to a TXDOT monument found for an angle point;

THENCE South 45 degrees 45 minutes 36 seconds East continue with the common line between the remainder of said Lot 3 and the existing Southwesterly right-of-way line of said Horizon Road, a distance of 241.18 feet to a TXDOT monument found for the Easterly corner of said Lot 3, same being an Northeasterly corne rof that certain tract of land described as Lot 15, Block A, PRESBYTERIAN HOSPITAL OF ROCKWALL ADDITION (hereinafter referred to as Lot 15), an addition to the City of Rockwall, Rockwall County, Texas, according to the plat thereof recorded in Cabinet G, Slide 297, P.R.R.C.T.:

THENCE South 43 degrees 16 minutes 22 seconds West, departing the existing Southwesterly right-of-way line of said Horizon Road and with the common line between said Lot 3 and said Lot 15, a distance of 232.75 feet to a five-eighths inch iron rod with plastic cap stamped "RPLS 4838" set for the Southerly corner of said Lot 3, same being an inner-ell corner of said Lot 15;

THENCE North 46 degrees 43 minutes 37 seconds West continue with the common line between said Lot 3 and said Lot 15, a distance of 346.82 feet to an X-cut in concrete found to the Westerly corner of said Lot 3, same being the Southerly corner of the aforesaid Lot 18;

THENCE North 43 degrees 16 minutes 22 seconds East, departing a Northeasterly line of said Lot 15 and with the common line between said Lot 3 and said Lot 18, a distance of 247.96 feet to the PLACE OF BEGINNING, and containing a calculated area of 1.888 acres (82,231 square feet) of land.