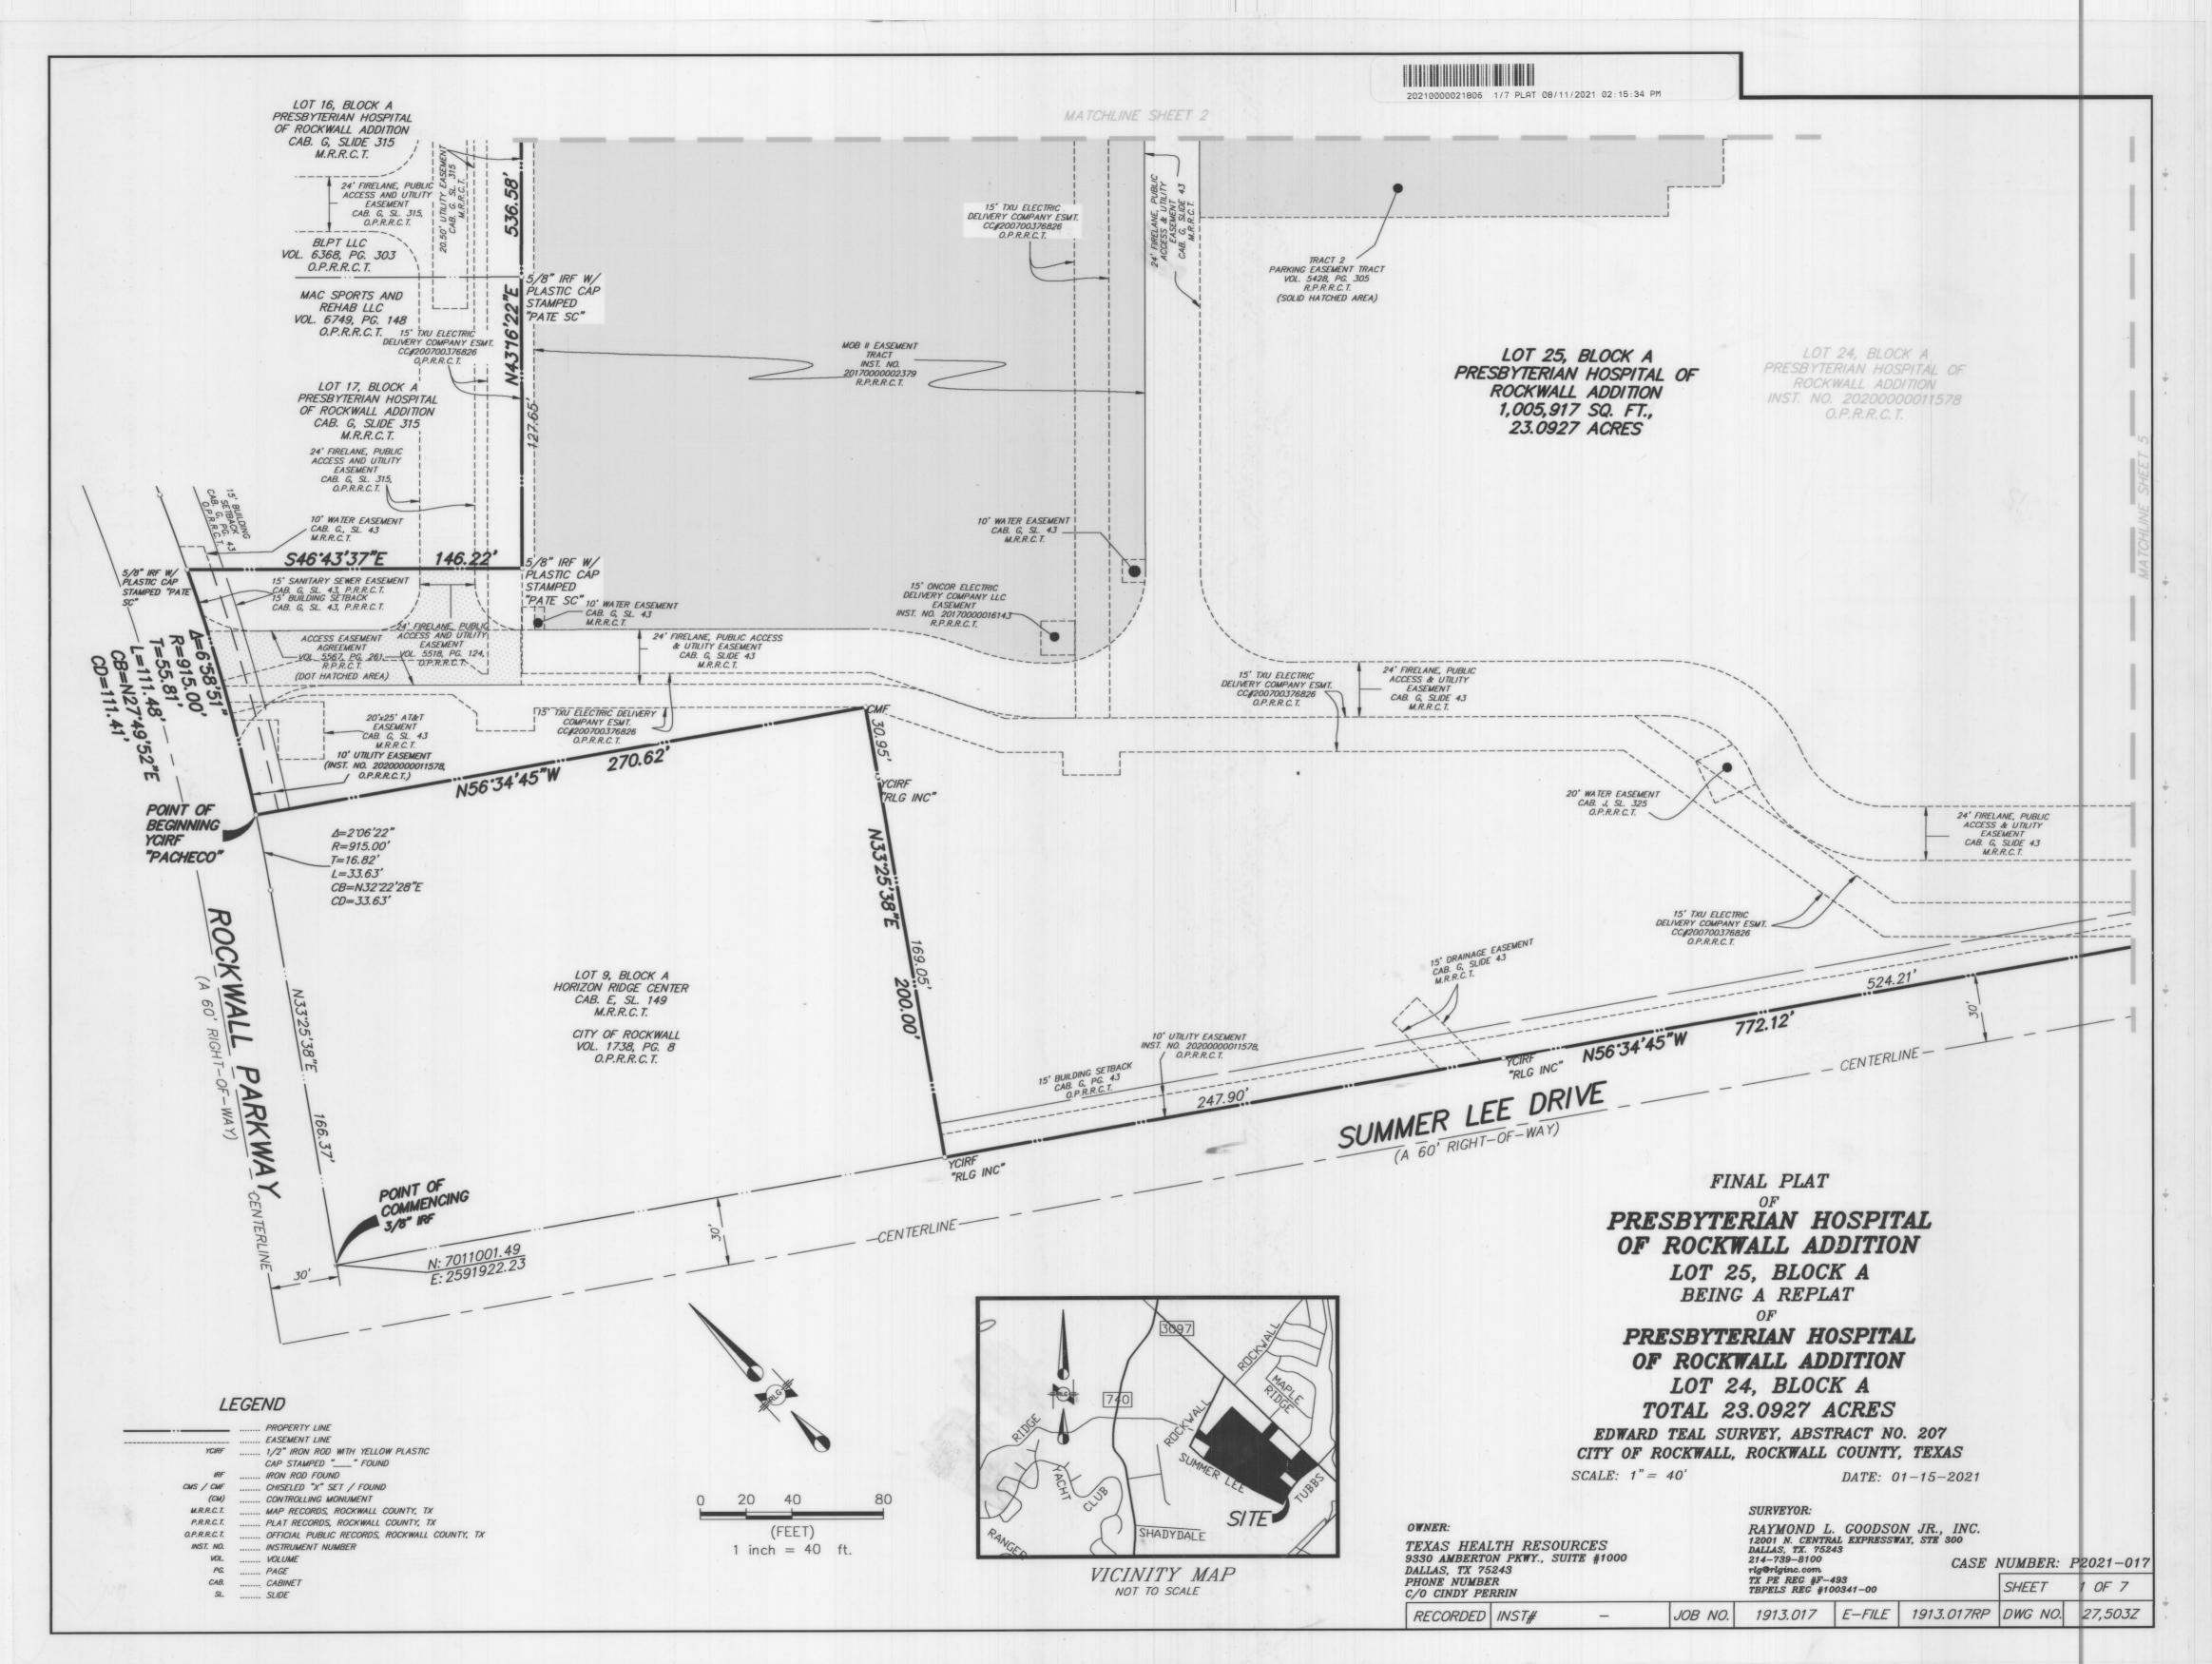

ficial Public Records Shelli Miller, County Clerk Rockwall County, Texas 06/04/2020 10:15:19 AM \$350.00

202000000011578

FINAL PLAT

PRESBYTERIAN HOSPITAL OF ROCKWALL ADDITION

> LOT 24, BLOCK A BEING A REPLAT

PRESBYTERIAN HOSPITAL OF ROCKWALL ADDITION LOTS 6, 8, 9, 12 & 23, BLOCK A TOTAL 23.0927 ACRES

EDWARD TEAL SURVEY, ABSTRACT NO. 207 CITY OF ROCKWALL, ROCKWALL COUNTY, TEXAS

SCALE: 1" = 40'

DATE: 03-19-2020

OWNER:

TEXAS HEALTH RESOURCES 9330 AMBERTON PKWY., SUITE #1000 DALLAS, TX 75243 PHONE NUMBER C/O CINDY PERRIN

SURVEYOR:

RAYMOND L. GOODSON JR., INC. 12001 N. CENTRAL EXPRESSWAY, STE 300 DALLAS, TX. 75243 214-739-8100 rlg@rlginc.com TX PE REG #F-493 TBPLS REG #100341-00

CASE NUMBER: P2020-015 SHEET 7 OF 7

RECORDED INST# JOB NO. 1911.086 E-FILE 1911.086RP DWG NO. 27,256Z









| LINE TABLE |             |        |  |  |
|------------|-------------|--------|--|--|
| LINE       | BEARING     | LENGTH |  |  |
| L1         | N62'45'02"W | 230.44 |  |  |
| L2         | S60°14'09"E | 10.00' |  |  |
| L3         | N60'38'29"W | 10.00' |  |  |
| L4         | S53°18'17"E | 12.00' |  |  |
| L5         | N56°20'58"W | 12.00' |  |  |

| CURVE TABLE |           |          |         |        |             |        |
|-------------|-----------|----------|---------|--------|-------------|--------|
| CURVE       | DELTA     | RADIUS   | TANGENT | LENGTH | CH. BRG.    | CHORD  |
| C1          | 53.49.59" | 40.50'   | 20.56   | 38.05  | N00°48'33"E | 36.67  |
| C2          | 1:38'09"  | 1423.52' | 20.32'  | 40.64  | N28°32'37"E | 40.64  |
| C3          | 0°24'09"  | 1423.5