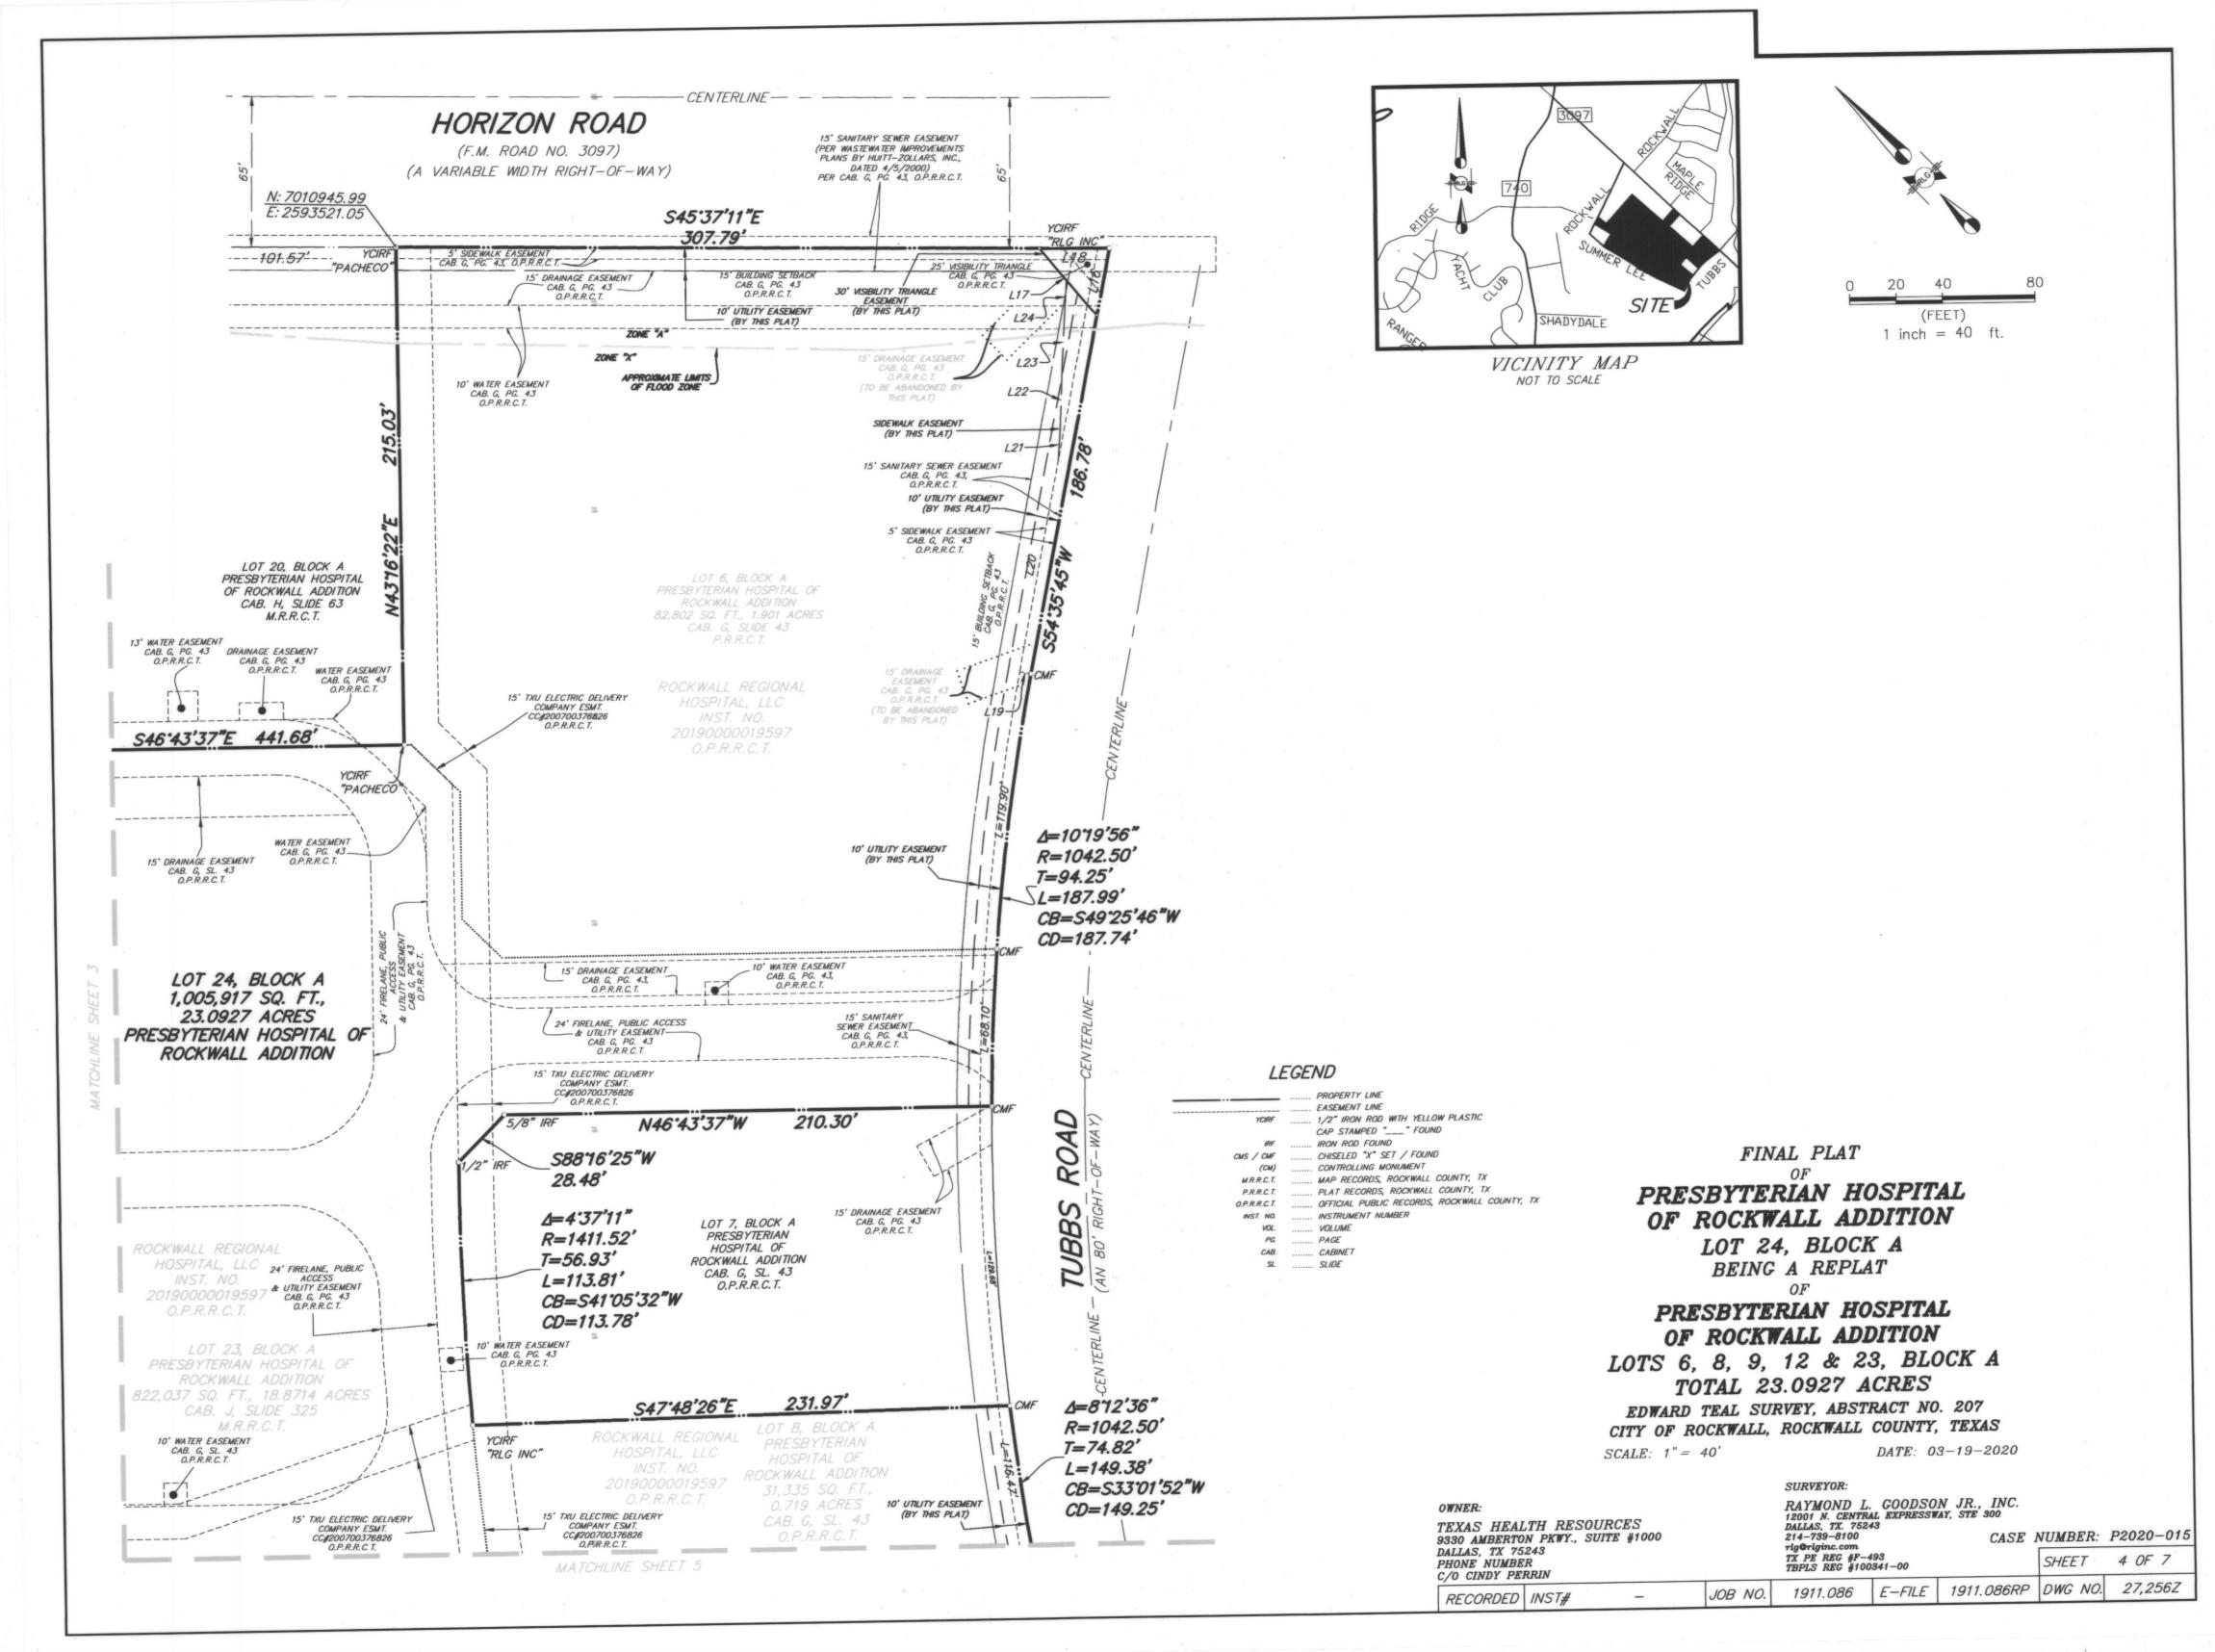

943 DWG FILE: 1567-06-023PP.DWG

STATE OF TEXAS COUNTY OF ROCKWALL

WHEREAS ROCKWALL REGIONAL HOSPITAL, LLP, BEING THE OWNER OF A TRACT OF land in the County of Rockwall, State of Texas, said tract being described as follows:

BEING 1.888 acres (82,231 square feet) of land in the Edward Teal Survey, Abstract No. 207, City of Rockwall, Rockwall County, Texas; said 1.888 acres (82,231 square feet) of land being a portion of that certain described Lot 3, Block A, PRESBYTERIAN HOSPITAL OF ROCKWALL ADDITION (hereinafter referred to as Lot 3), an addition to the City of Rockwall, Rockwall County, Texas, according to the plat thereof recorded in Cabinet G, Slide 43, Plat Records, Rockwall County, Texas (P.R.R.C.T.); said Lot 3 being more particularly described, by metes and bounds, as follows:

BEGINNING at a TXDOT monument found for the Northerly corner of the remainder of said Lot 3, same being the Easterly corner of the remainder of that certain described Lot 18, Block A, PRESBYTERIAN HOSPITAL OF ROCKWALL ADDITION (hereinafter referred to as Lot 18), an addition to the City of Rockwall, Rockwall County, Texas, according to the plat thereof recorded in Cabinet G, Slide 297, P.R.R.C.T., same also being the existing Southwesterly right-of-way line of Horizon Road also known as F.M. 3097 (variable width right-of-way), as recorded in Instrument Number 20140000002243, Deed Records, Rockwall County, Texas (D.R.R.C.T.);

THENCE South 40 degrees 42 minutes 26 seconds East with the common line between the remainder of said Lot 3 and the existing Southwesterly right-of-way line of said Horizon Road, a distance of 106.26 feet to a TXDOT monument found for an angle point;

THENCE South 45 degrees 45 minutes 36 seconds East continue with the common line between the remainder of said Lot 3 and the existing Southwesterly right-of-way line of said Horizon Road, a distance of 241.18 feet to a TXDOT monument found for the Easterly corner of said Lot 3, same being an Northeasterly corne rof that certain tract of land described as Lot 15, Block A, PRESBYTERIAN HOSPITAL OF ROCKWALL ADDITION (hereinafter referred to as Lot 15), an addition to the City of Rockwall, Rockwall County, Texas, according to the plat thereof recorded in Cabinet G, Slide 297, P.R.R.C.T.:

THENCE South 43 degrees 16 minutes 22 seconds West, departing the existing Southwesterly right-of-way line of said Horizon Road and with the common line between said Lot 3 and said Lot 15, a distance of 232.75 feet to a five-eighths inch iron rod with plastic cap stamped "RPLS 4838" set for the Southerly corner of said Lot 3, same being an inner-ell corner of said Lot 15;

THENCE North 46 degrees 43 minutes 37 seconds West continue with the common line between said Lot 3 and said Lot 15, a distance of 346.82 feet to an X-cut in concrete found to the Westerly corner of said Lot 3, same being the Southerly corner of the aforesaid Lot 18;

THENCE North 43 degrees 16 minutes 22 seconds East, departing a Northeasterly line of said Lot 15 and with the common line between said Lot 3 and said Lot 18, a distance of 247.96 feet to the PLACE OF BEGINNING, and containing a calculated area of 1.888 acres (82,231 square feet) of land.