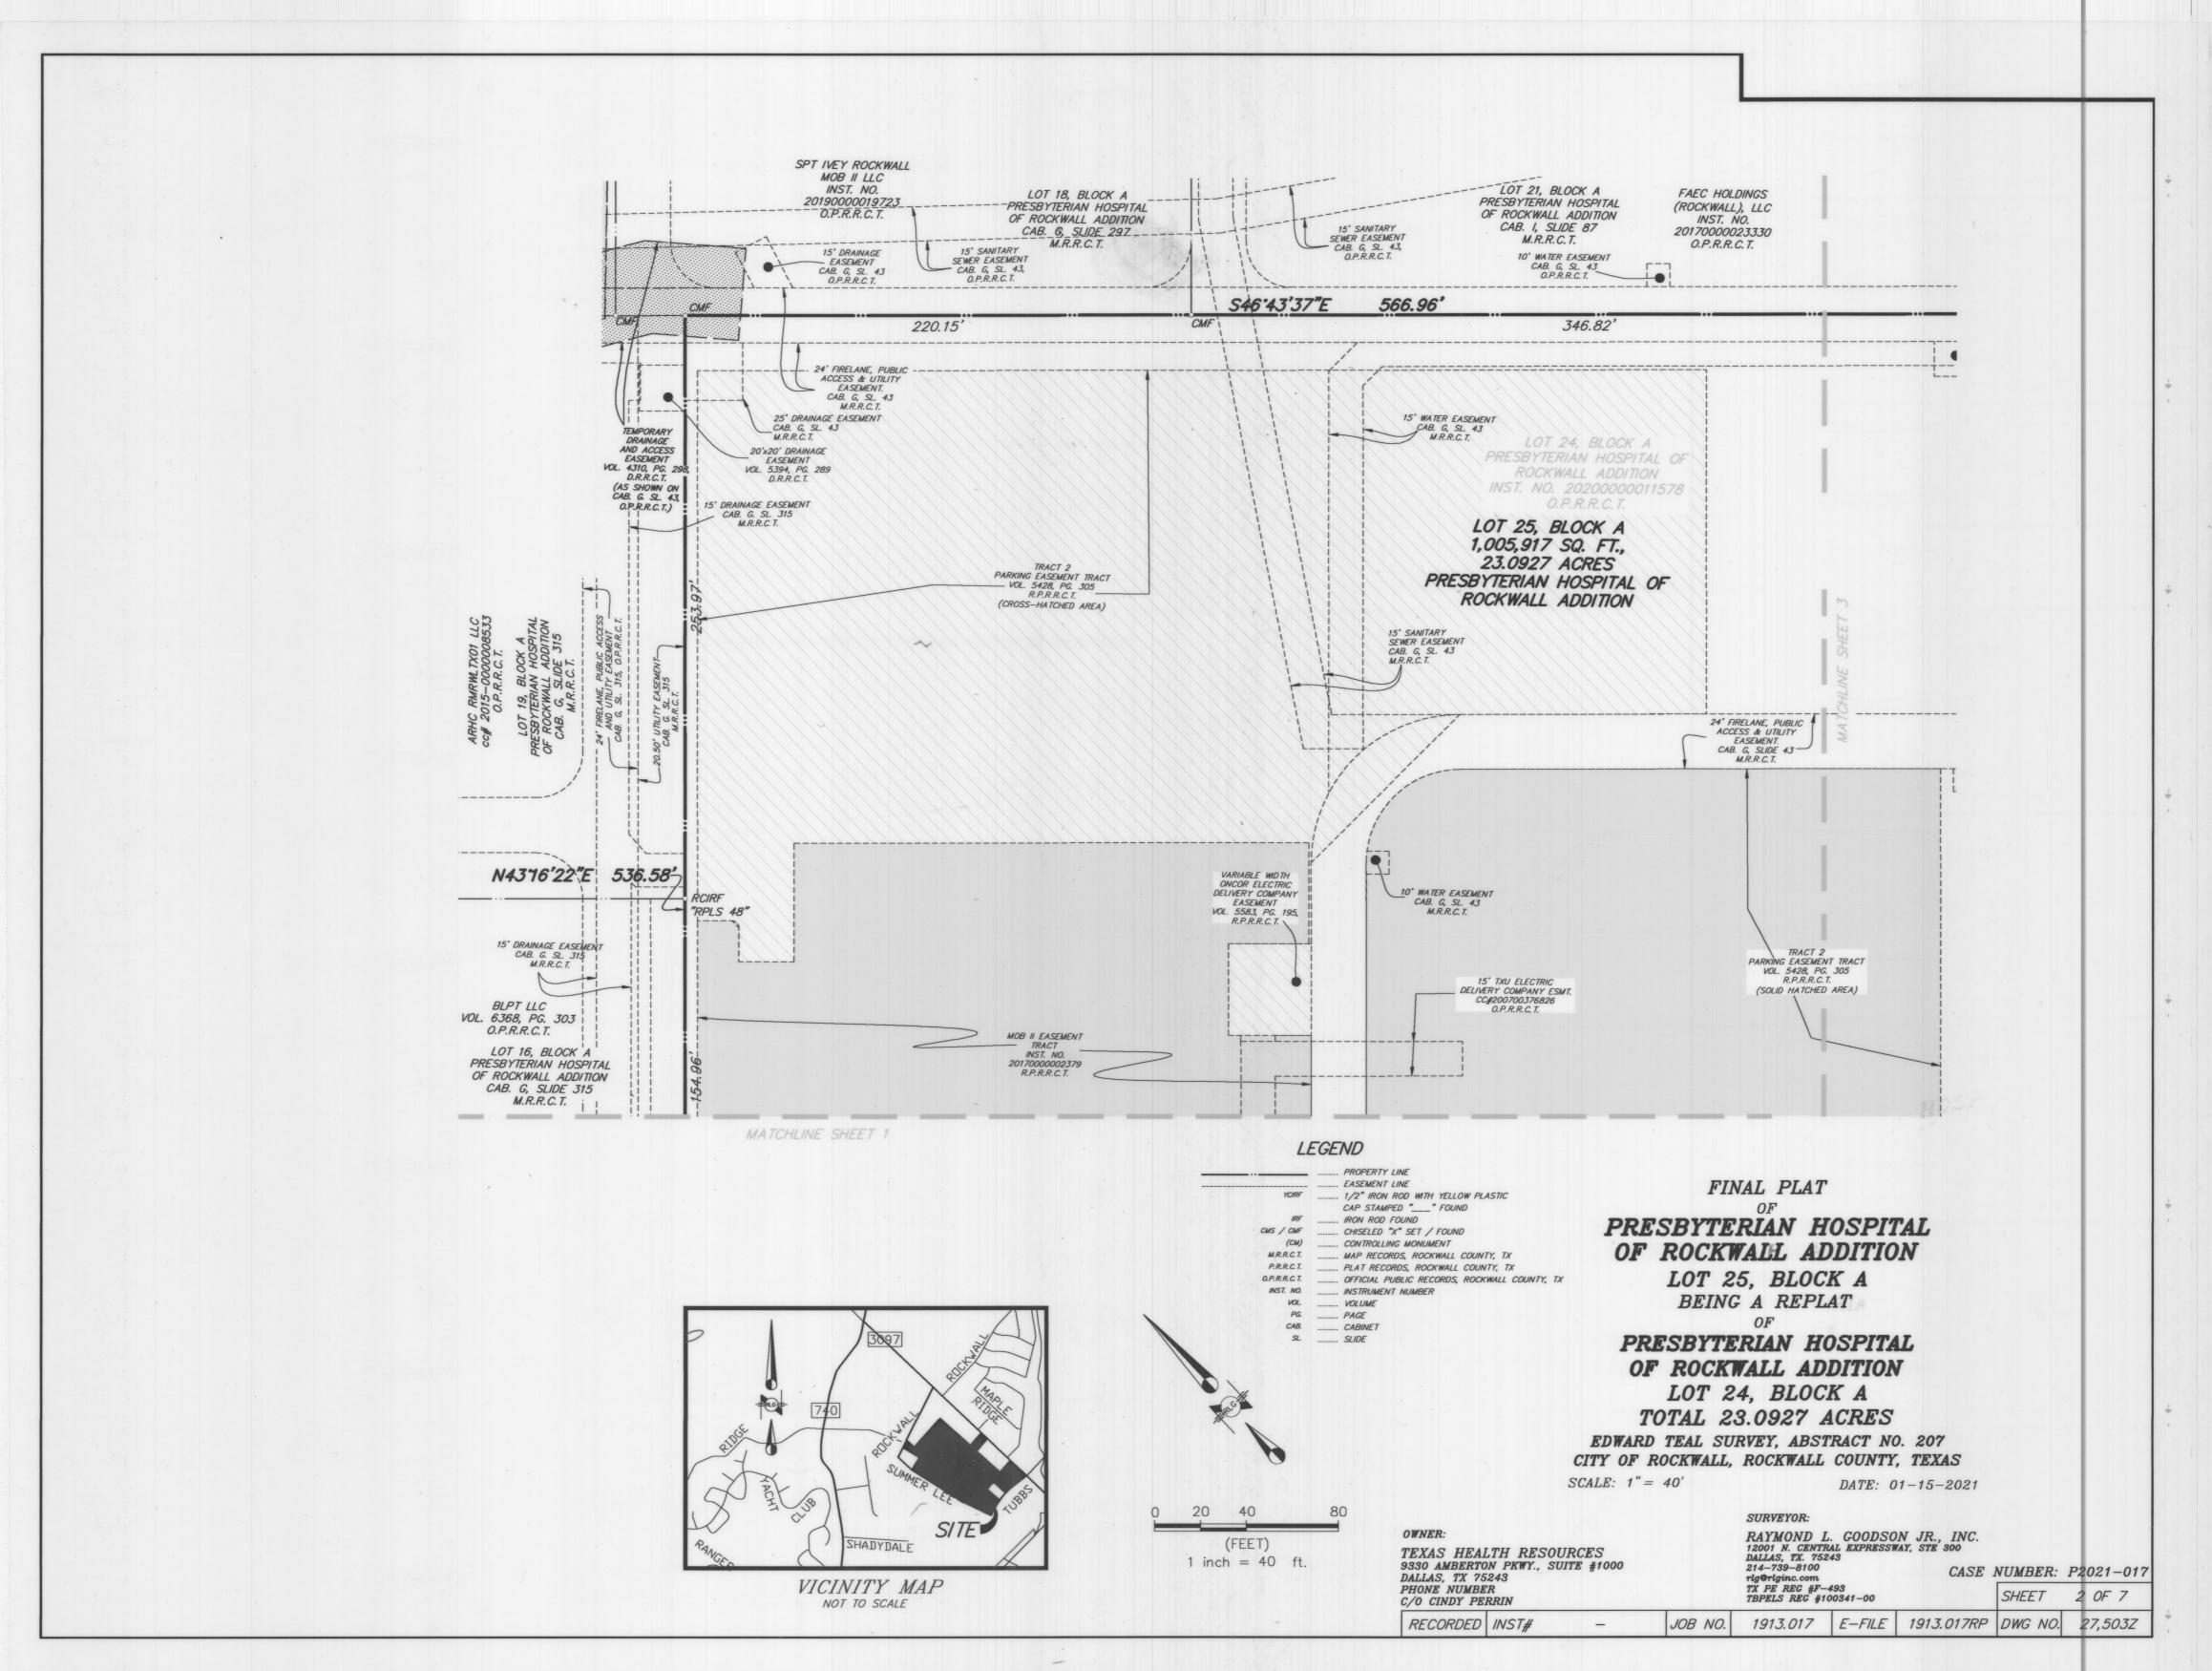

cial Public Records Shelli Miller, County Clerk Rockwall County, Texas 06/04/2020 10:15:19 AM \$350.00

202000000011578

FINAL PLAT

PRESBYTERIAN HOSPITAL OF ROCKWALL ADDITION

> LOT 24, BLOCK A BEING A REPLAT

PRESBYTERIAN HOSPITAL OF ROCKWALL ADDITION LOTS 6, 8, 9, 12 & 23, BLOCK A TOTAL 23.0927 ACRES

EDWARD TEAL SURVEY, ABSTRACT NO. 207 CITY OF ROCKWALL, ROCKWALL COUNTY, TEXAS

SCALE: 1" = 40'

DATE: 03-19-2020

OWNER:

TEXAS HEALTH RESOURCES 9330 AMBERTON PKWY., SUITE #1000 DALLAS, TX 75243 PHONE NUMBER C/O CINDY PERRIN

SURVEYOR:

RAYMOND L. GOODSON JR., INC. 12001 N. CENTRAL EXPRESSWAY, STE 300 DALLAS, TX. 75243 214-739-8100 rlg@rlginc.com TX PE REG #F-493 TBPLS REG #100341-00

CASE NUMBER: P2020-015 SHEET 7 OF 7

RECORDED INST# JOB NO. 1911.086 E-FILE 1911.086RP DWG NO. 27,256Z









| LINE TABLE |             |        |  |  |
|------------|-------------|--------|--|--|
| LINE       | BEARING     | LENGTH |  |  |
| L1         | N62'45'02"W | 230.44 |  |  |
| L2         | S60°14'09"E | 10.00' |  |  |
| L3         | N60'38'29"W | 10.00' |  |  |
| L4         | S53°18'17"E | 12.00' |  |  |
| L5         | N56°20'58"W | 12.00' |  |  |

| CURVE TABLE |           |          |         |        |             |        |
|-------------|-----------|----------|---------|--------|-------------|--------|
| CURVE       | DELTA     | RADIUS   | TANGENT | LENGTH | CH. BRG.    | CHORD  |
| C1          | 53.49.59" | 40.50'   | 20.56   | 38.05  | N00°48'33"E | 36.67  |
| C2          | 1:38'09"  | 1423.52' | 20.32'  | 40.64  | N28°32'37"E | 40.64  |
| C3          | 0°24'09"  | 1423.52