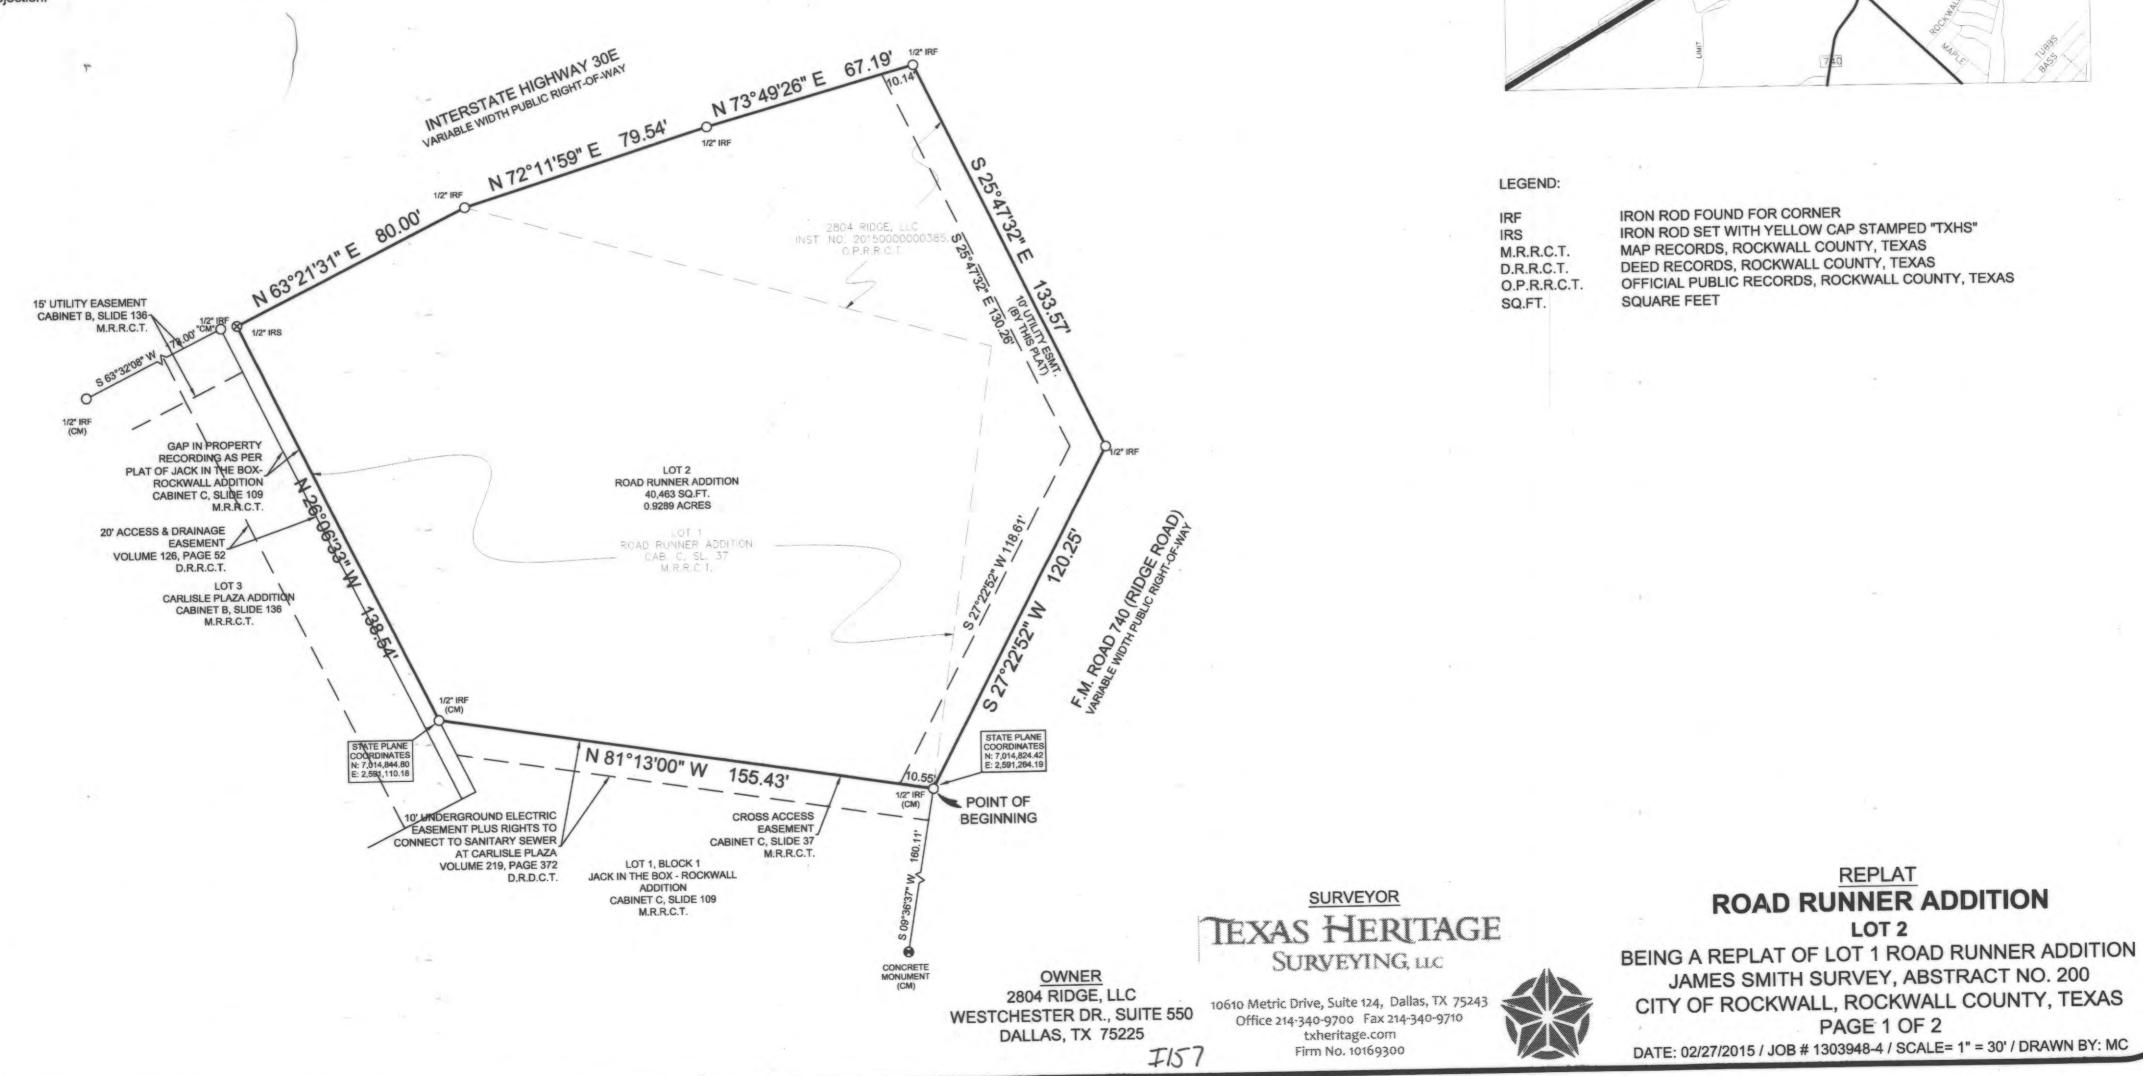

#### **OWNER'S CERTIFICATE:**

STATE OF TEXAS COUNTY OF ROCKWALL CITY OF ROCKWALL

WHEREAS, 2804 Ridge, LLC, a Texas limited liability company is the sole owner of two tracts of land situated in the James Smith Survey, Abstract No. 200 in the City of Rockwall, Rockwall County, Texas, being all of Lot 1, of Road Runner Addition, an Addition to the City of Rockwall, Rockwall County, Texas, according to the plat thereof recorded in Cabinet C, Slide 37, Map Records, Rockwall County, Texas, being that same tract of land conveyed to 2804 Ridge, LLC by Special Warranty Deed with Vendor's Lien recorded in Instrument No. 2014000000023, Official Public Records, Rockwall County, Texas, and being that same tract of land conveyed to 2804 Ridge, LLC by Deed without Warranty recorded in Instrument No. 20150000000385, Official Public Records, Rockwall County, Texas and together being more particularly described by metes and bounds as follows:

Beginning at a 1/2 inch iron rod found for corner in the Northwest right-of-way line of F.M. Road 740 (Ridge Road) (variable width public right-of-way), said point being the Southeast corner of Lot 1, Block 1 of Jack in the Box Addition, an Addition to the City of Rockwall, Rockwall County, Texas, according to the plat thereof recorded in Cabinet C, Slide 109, Map Records, Rockwall County, Texas;

Thence North 81 Degrees 13 Minutes 00 Seconds West, along the North line of said Jack in the Box Addition, and departing the Northwest right-of-way line of said F.M. Road 740, a distance of 155.43 feet to a 1/2 inch iron rod found for corner, said point being the most northerly West corner of said Jack in the Box Addition;

Thence North 26 Degrees 06 Minutes 33 Seconds West, a distance of 138.54 feet to a point for corner in the Southeast right-of-way line of Interstate Highway 30E (variable width public right-of-way);

Thence North 63 Degrees 21 Minutes 31 Seconds East, along the Southeast right-of-way line of said Interstate Highway 30E, a distance of 80.00 feet to a 1/2 inch iron rod found for corner;

Thence North 72 degrees 11 minutes 59 seconds East, along said new Southeast right-of-way line of Interstate Highway 30, a distance of 79.54 feet to a 1/2 inch iron rod found for corner with yellow plastic cap stamped "TXHS";

Thence North 73 degrees 49 minutes 26 seconds East, along said new Southeast right-of-way line of Interstate Highway 30, a distance of 67.19 feet to a 1/2 inch iron rod found for corner with yellow plastic cap stamped "TXHS";

Thence South 25 degrees 47 minutes 32 seconds East, along said new Southeast right-of-way line of Interstate Highway 30, a distance of 133.57 feet to a 1/2 inch iron rod found for corner with yellow plastic cap stamped "TXHS" and lying in new Northwest right-of-way line of F.M. Road 740 (Ridge Road);

Thence South 27 degrees 22 minutes 52 seconds West, along said new Northwest right-of-way line of F.M. Road 740 (Ridge Road), a distance of 120.25 feet to the POINT OF BEGINNING and containing 40,463 square feet or 0.9289 acre of land.