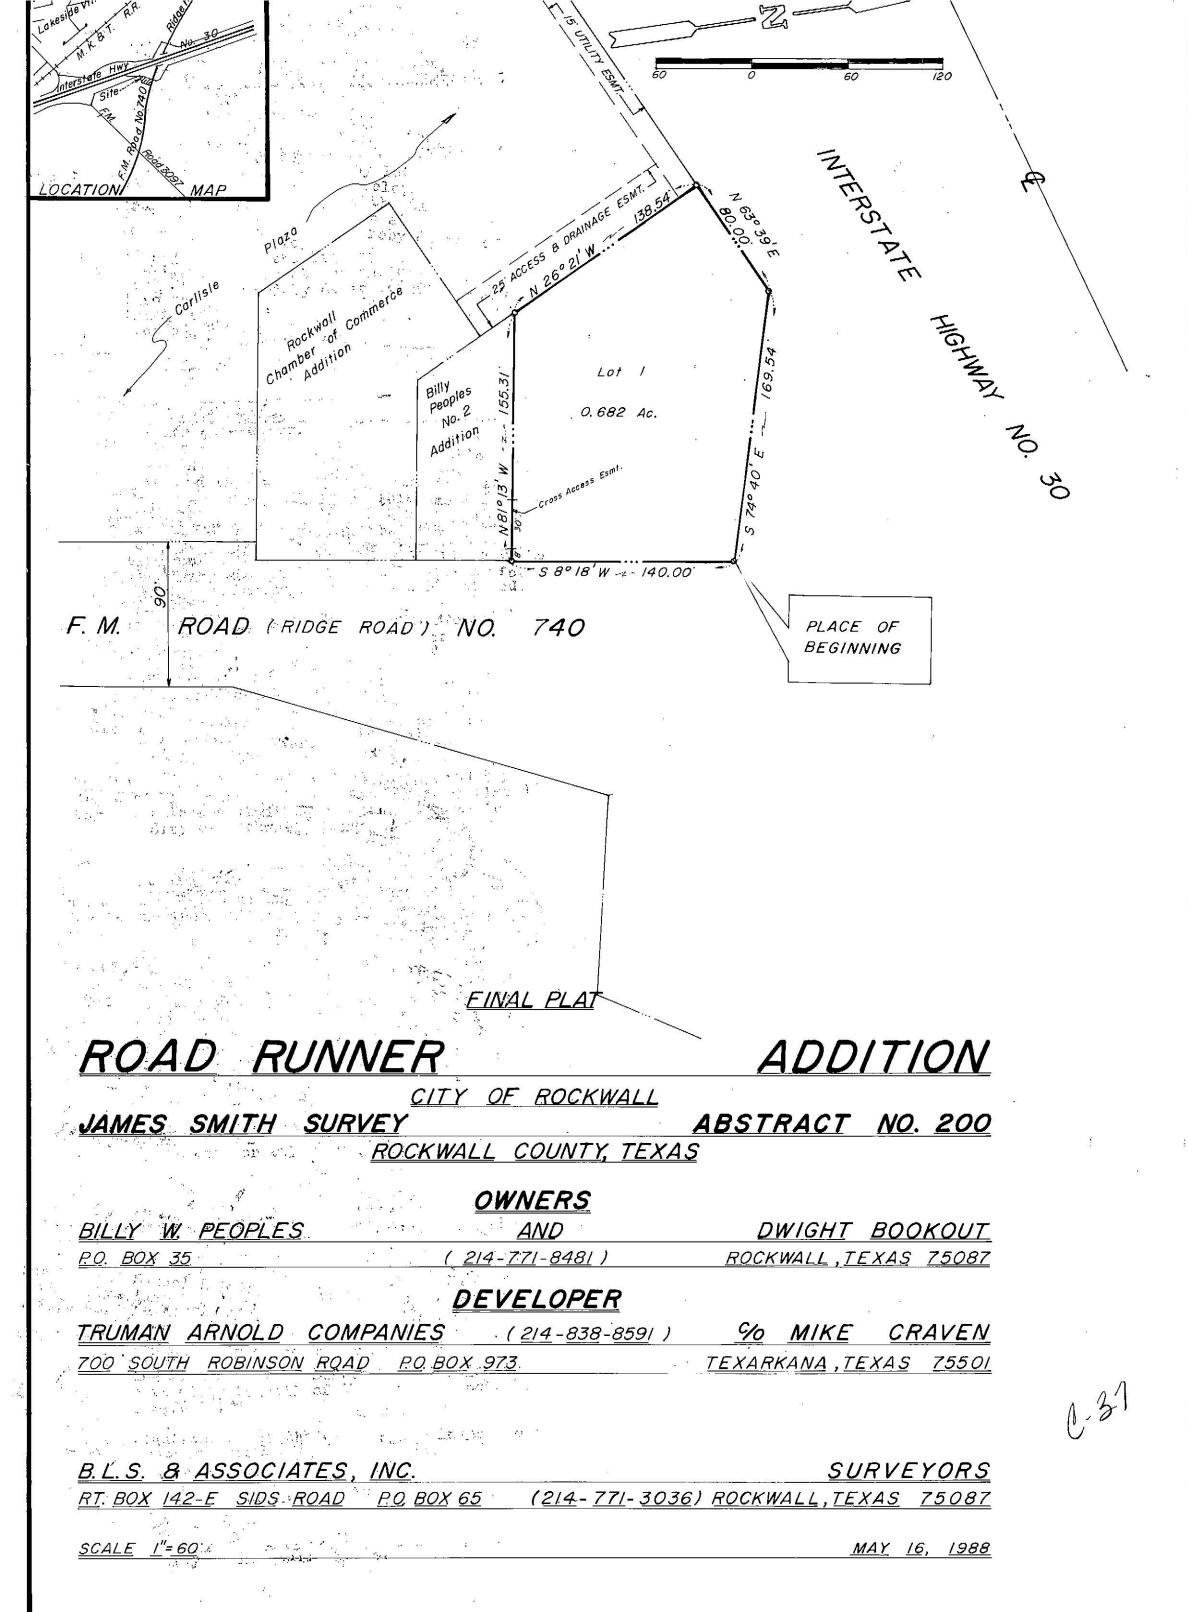

STATE OF TEXAS

COUNTY OF ROCKWALL WHEREAS, Billy W. Peoples and Dwight Bookout, being owners of a tract of land in the County of Rockwall, State of Texas, s tract being described as follows;

OWNERS CERTIFICATE

BEING, a tract of land situated in the James Smith Survey, Abstract No. 200, City of Rockwall, Rockwall County, Texas, also being that tract as recorded in Volume 235, Page 385, Deed Records, Rockwall County, Texas, and being more particula described as follows;

BEGINNING at the point of intersection of the West line of F.M. Road No. 740 ( Ridge Road ) with the South line of Interst Highway No. 30, a right-of-way marker for corner;

THENCE, S.8°18'W., along the West line of F.M. Road No. 740, ( Ridge Road ) a distance of 140.00 feet to an iron stake 🛠 corner:

THENCE, N.81°13'W., leaving the said West line of F.M. Road No. 740 ( Ridge Road ) and along the North line of Billy Peop 📿 No. 2 Addition, a distance of 155.31 feet to an iron stake for corner

THENCE, N.26°21'W., along the East line of Carlisle Plaza, a distance of 138.54 feet to an iron stake for corner;

THENCE, along the Southerly line of Interstate Highway No. 30 the following; N.63°39'E., a distance of 80.00 feet to a right-of-way marker for corner

S.74°40'E., a distance of 169.54 feet to the PLACE OF BEGINNING and containing 29,694 square feet or 0.682 acres of land.

NOW THEREFORE KNOW ALL MEN BY THESE PRESENTS:

That Billy W. Peoples and Dwight Bookout being owners, does hereby adopt this plat designating the herein aboved described property as ROAD RUNNER ADDITION, to the City of Rockwall, Rockwall County, Texas, and does hereby dedicate to the public use forever, the streets and alleys shown thereon and do hereby reserve the right-of-way and easement strips shown on this plat for the purpose stated and for the mutual use and accommodation of all utilities desiring to use or using same, any public utility shall have the right to remove all or part of any buildings, fences, trees, shrubs or other growths or improvements which in any way endanger or interfer with construction maintenance or efficency of thier respective systems on any of the right-of-way and easement strips; and any public utility shall have the right of ingress and egress to, from and upon the said right-of-way and easement strips for the purpose of construction, reconstruction, patrolling, maintaining and either adding to or removing all or part of their respective systems without the necessity of at any time procuring the permission of anyone. The City of Rockwall will not be responsible for any claims of any nature resulting from or occasioned by the establishment of any grades of streets in this addition A) It shall be the policy of the City of Rockwall to withhold issuing building permits until all streets, water, sewer and storm drainage systems have been accepted by the City, B) The approval of a plat by the City does not constitute any representation, assurance or guarantee that any building within such plat shall be approved, authorized or permit therefore issued, nor shall such approval constitute any representation, assurance or guarantee by the City of the adequacy and availability of water for personal use and fire protection within such plat.