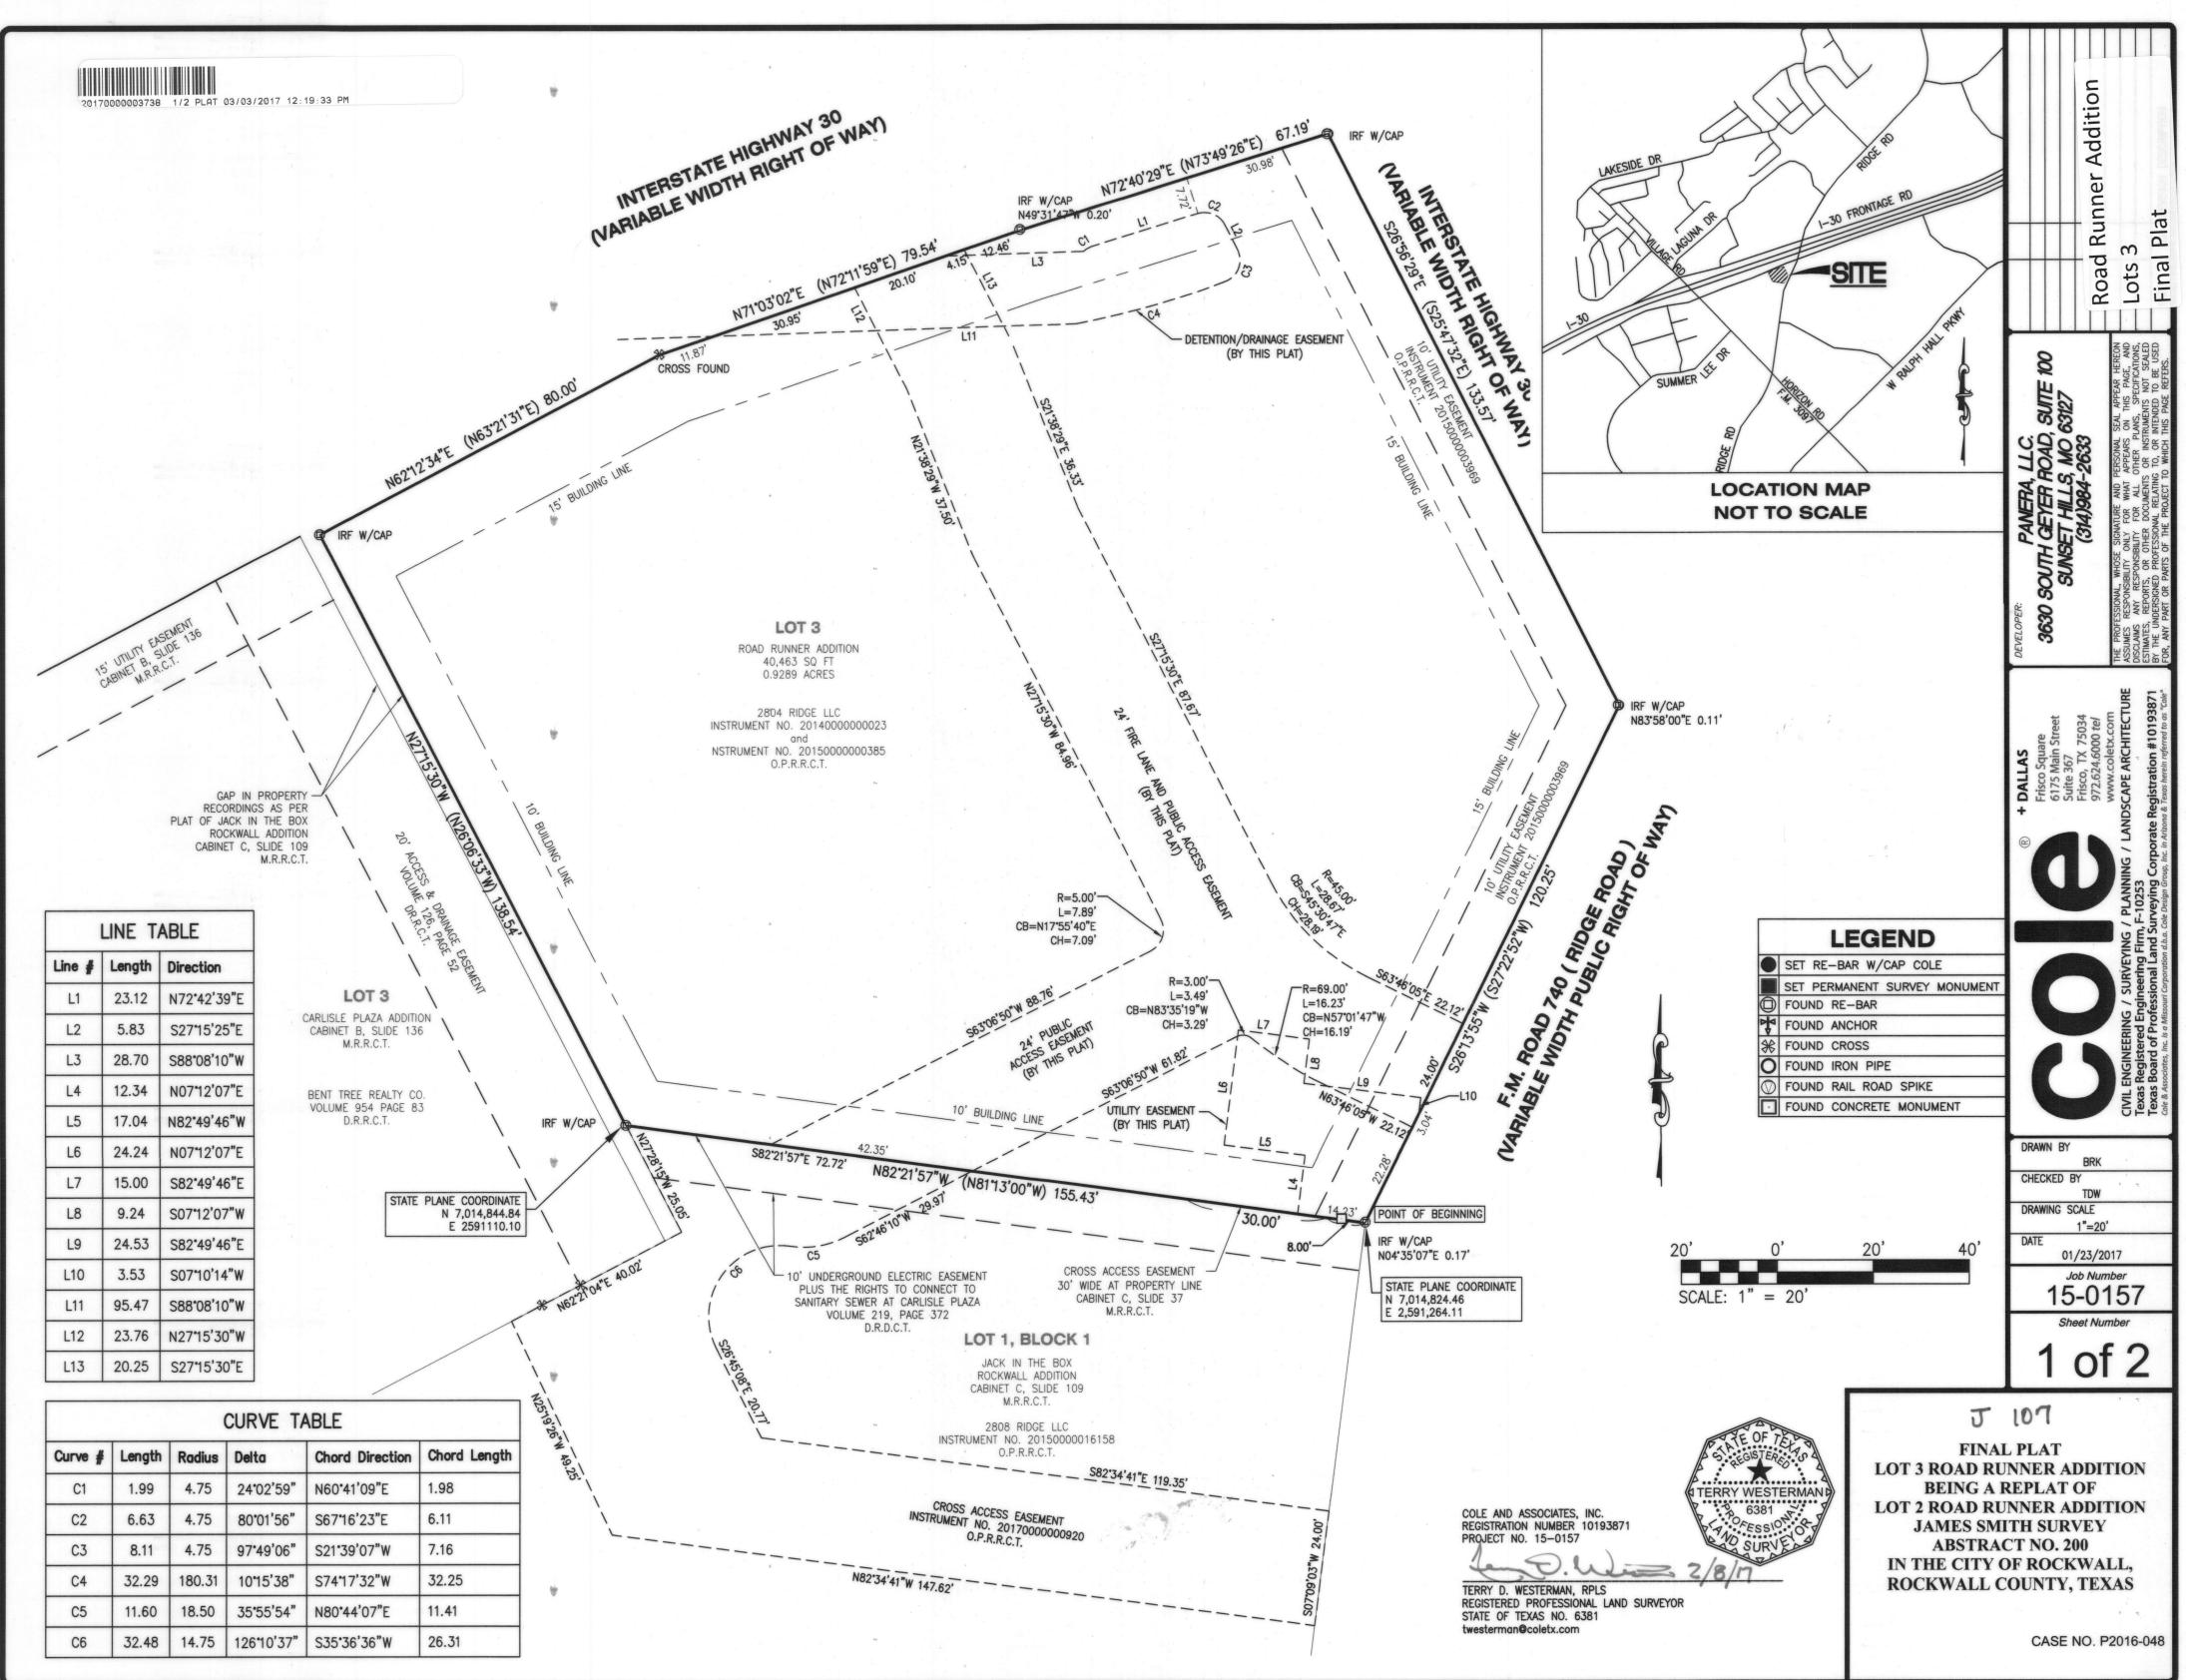

### **OWNER'S CERTIFICATION:**

STATE OF TEXAS COUNTY OF ROCKWALL CITY OF ROCKWALL

WHEREAS, 2804 RIDGE, LLC, A TEXAS LIMITED LIABILITY COMPANY IS THE SOLE OWNER OF ONE TRACT OF LAND SITUATED IN THE JAMES SMITH SURVEY, ABSTRACT NO. 200 IN THE CITY OF ROCKWALL, ROCKWALL COUNTY, TEXAS, BEING ALL OF LOT 1, OF ROAD RUNNER ADDITION, AN ADDITION TO THE CITY OF ROCKWALL, ROCKWALL COUNTY, TEXAS, ACCORDING TO THE PLAT THEREOF RECORDED IN CABINET I, SLIDE 157, MAP RECORDS, ROCKWALL COUNTY, TEXAS, BEING THE SAME TRACT OF LAND CONVEYED TO 2804 RIDGE, LLC BY SPECIAL WARRANTY DEED WITH VENDOR'S LIEN RECORDED IN INSTRUMENT NO. 2014000000023, OFFICIAL PUBLIC RECORDS, ROCKWALL COUNTY, TEXAS, AND BEING THE SAME TRACT OF LAND CONVEYED TO 2804 RIDGE, LLC BY DEED WITHOUT WARRANTY RECORDED IN INSTRUMENT NO. 20150000000385, OFFICIAL PUBLIC RECORDS, ROCKWALL COUNTY, TEXAS AND TOGETHER BEING MORE PARTICULARLY DESCRIBED BY METES AND BOUNDS AS FOLLOWS:

BEGINNING AT THE INTERSECTION OF THE NORTHWEST RIGHT OF WAY LINE OF FM ROAD 740 (RIDGE ROAD) (VARIABLE WIDTH RIGHT OF WAY), WITH THE NORTH LINE OF LOT 1, BLOCK 1 OF JACK IN THE BOX ADDITION, AN ADDITION TO THE CITY OF ROCKWALL, ROCKWALL COUNTY, TEXAS, ACCORDING TO THE PLAT THEREOF RECORDED IN CABINET C, SLIDE 109, MAP RECORDS, ROCKWALL COUNTY, TEXAS WHERE A 1/2 INCH IRON ROD WAS FOUND AT NORTH 04 DEGREES 35 MINUTES 07 SECONDS EAST, A DISTANCE OF 0.17 FEET:

THENCE NORTH 82 DEGREES 21 MINUTES 57 SECONDS WEST, ALONG THE NORTH LINE OF SAID JACK IN THE BOX ADDITION, AND DEPARTING THE NORTHWEST RIGHT OF WAY OF SAID FM ROAD 740, A DISTANCE OF 155.43 FEET TO A 1/2 INCH IRON ROD FOUND FOR CORNER, SAID POINT BEING THE MOST NORTHERLY WEST CORNER OF SAID JACK IN THE BOX ADDITION

THENCE NORTH 27 DEGREES 15 MINUTES 30 SECONDS WEST, A DISTANCE OF 138.54 FEET TO A POINT FOR CORNER IN THE SOUTHEAST RIGHT OF WAY LINE OF INTERSTATE HIGHWAY 30E (VARIABLE WIDTH RIGHT OF WAY);

THENCE NORTH 62 DEGREES 12 MINUTES 34 SECONDS EAST, ALONG THE SOUTHEAST RIGHT OF WAY LINE OF SAID INTERSTATE HIGHWAY 30E, A DISTANCE OF 80.00 FEET TO A FOUND CROSS FOUND FOR CORNER;

THENCE NORTH 71 DEGREES 03 MINUTES 02 SECONDS EAST, ALONG SAID NEW SOUTHEAST RIGHT OF WAY LINE OF INTERSTATE HIGHWAY 30, A DISTANCE OF 79.54 FEET TO A POINT FOR CORNER WHERE A 1/2 INCH IRON ROD WITH YELLOW PLASTIC CAP STAMPED "TXHS" WAS FOUND NORTH 49 DEGREES 31 MINUTES 47 SECONDS WEST, A DISTANCE OF 0.20 FEET;

THENCE NORTH 72 DEGREES 40 MINUTES 29 SECONDS EAST, ALONG SAID SOUTHEAST RIGHT OF WAY LINE OF INTERSTATE HIGHWAY 30, A DISTANCE OF 67.19 FEET TO A 1/2 INCH IRON ROD FOUND FOR CORNER WITH YELLOW PLASTIC CAP STAMPED "TXHS";

THENCE SOUTH 26 DEGREES 56 MINUTES 29 SECONDS EAST, ALONG SAID NEW SOUTHEAST RIGHT OF WAY OF INTERSTATE HIGHWAY 30, A DISTANCE OF 133.57 FEET TO A POINT FOR CORNER ON THE NORTHWEST RIGHT OF WAY LINE OF FM ROAD 740 (RIDGE ROAD) WHERE A 1/2 INCH ROD FOUND WITH YELLOW PLASTIC CAP STAMPED "TXHS" WAS FOUND NORTH 83 DEGREES 58 MINUTES 00 SECONDS EAST, A DISTANCE OF 0.11 FEET;

THENCE SOUTH 26 DEGREES 13 MINUTES 55 SECONDS WEST, ALONG SAID NORTHWEST RIGHT OF WAY LINE OF FM ROAD 740 (RIDGE ROAD), A DISTANCE OF 120.25 FEET TO THE POINT OF BEGINNING AND CONTAINING 40,463 SQUARE FEET OR 0.9289 ACRE OF LAND